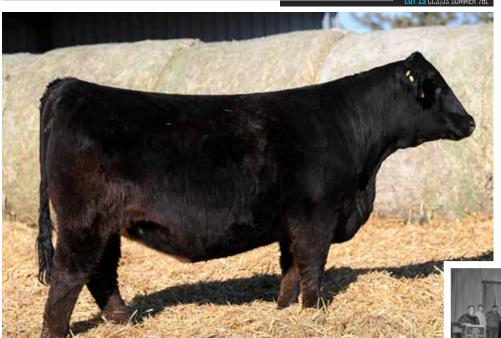

## **GA/SCC MISS 40-6 331L**

W/C RELENTLESS 32C

**JSUL SOMETHING ABOUT MARY 8421** JBSF PROUD MARY

W/C LOADED UP 1119Y

W/C RJ MISS 8543 6102D

MISS WERNING KP 8543U

4360984 TATTOO 331L 2/27/23 BREED PB SM

105.7 19.4 111.5 73.1 0.3 72.6 AI BRED 5/7/24 TO SO REMEDY 7F (ASA: 3419044) SEXED FEMALE SEMEN. SAFE AI.

ESTIMATED DUE 2/13/25.

• We start the inaugural "The Vision" Female Sale with a set of daughters out of a shining star for Golden Acres, Smith Cattle Company, Bennett Cattle Company, and Swanson Cattle Company in W/C RJ Miss 8543 6102D "40-6". She is a full sister to the \$205,000 W/C Bankroll 811D, and was a featured live lot in the 2020 Embryos on Snow that commanded \$47,000 for 50% interest. W/C Bankroll 811D remains one of the most trusted sources of quality in the Simmental sire roster, and with every calf crop, more of his progeny are added to the honor roll.

• This daughter of W/C Loaded Up 1119Y is from the most notable and highest grossing female in the breed, Miss Werning 8543U and has begun her own impressive generating career with a set of daughters that stand at the front end of programs nationwide. The 8543U influence has been prolific, and the heritability of quality has proven to be potent through her descendants.

• A notable maternal sister to the daughters to sell of "40-6" is Strawberry Wine, the red hided daughter sired by Profit, that is now a member of one of America's most illustrious donor pens, the one you'll find in Hagerstown, Indiana, for Tim Schaeffer.

• The mating of W/C RJ Miss 8543 6102D "40-6" with the deceased JSUL Something About Mary 8421 is perhaps the most favored to date! From a pedigree standpoint it combines two of the most dominating

> pedigree contains two shots of the \$8 million, 8543U, from W/C Relentless 32C on the topside of the pedigree.

- Phenotypically this trio excel from a body shape, depth, flexibility and balance standpoint. The black hided, 331L and 323L sisters are built extra soft in their body cavity, with an overwhelming amount of capacity, and maternal power. The red hided, 325L is one that strikes a pose with every opportunity she gets, we love the eye appeal, length of side, and high tying neck attachment that she has been built with.
- A full sister to lots 1 through 3 sold for \$13,000 in the Smith Cattle Company pasture sale this past fall. Another maternal sister by Conley Lead The Way 0738 sold for \$14,500!