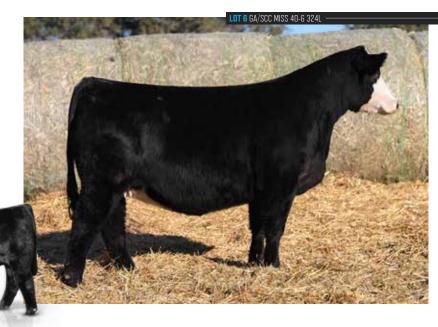

#### **GA/SCC MISS 40-6 324L**

4360978

TATTOO

sons and daughters

YARDLEY UTAH Y361 W/C RELENTLESS 32C

MISS WERNING KP 8543U

| CE | BW    | ww                                                 | ΥW    | MILK | API                      |  |
|----|-------|----------------------------------------------------|-------|------|--------------------------|--|
| W/ | CRJMI | N/C LOADED UP 1119<br>SS 8543<br>MISS WERNING KP 8 | 6102D |      | 3/9/23<br>BREED<br>PB SM |  |
|    |       |                                                    |       |      | DOB                      |  |

| CE   | BW  | ww   | ΥW   | MILK | <i>A</i> PI | TI   |
|------|-----|------|------|------|-------------|------|
| 11.9 | 1.2 | 68.8 | 91.9 | 19.3 | 108.5       | 71.5 |

AI BRED 6/20/24 TO MADE FOR ALL SEXED FEMALE SEMEN. SAFE AI. ESTIMATED DUE 3/29/25.