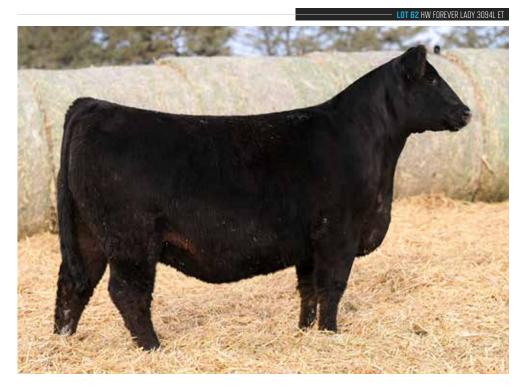

### **HW FOREVER LADY 3166**

EXAR BLUE CHIP 1877B

CONLEY NO LIMIT

SILVEIRAS S SIS SANDY 2355

PAPA EQUATOR 2928

LAZY H BAR FOREVER LADY 934

LAZY H BAR FOREVER LADY 5001

21128079
TATTOO
3166
DOB
2/17/23
BREED
ANGUS

 BW
 WW
 YW
 MILK
 \$B
 \$C

 5
 66
 106
 13
 114
 168

AI BRED 4/24/24 TO SCC SCH 24 KARAT 838 (AAA: 19262743). SAFE AI.

ESTIMATED DUE 2/1/25.

- This maternal granddaughter of Lazy H Bar Forever Lady 5001 stems from another successful branch of the family tree. Her dam is the PAPA Equator 2928 daughter that has become one of the shining stars of the powerful cow family, in Lazy H Bar Forever Lady 934. 934 was the Lot 1 female in the historic, Lazy H Bar Cattle Company Dispersal of 2018 and has been explosive in production. Daughters that include SLTR Forever Lady 016H, the Junior Heifer Division winner at the 2021 National Junior Angus Show for the Day family, Lazy H Bar Forever Lady 528 the \$60,000 female that was 3rd Overall Female for the Collison family at the lowa Beef Expo, along with multiple daughters by a range of sires in the \$15,000-\$30,000 range.
- This maternal sister to the aforementioned winners has an absolutely striking look from the side, yet when you begin to break her down, you will find that she too is a big bodied, cowy prospect and will be one that makes you wonder what her bull calf crop and replacement heifers will do for a program.
- The opportunity to make very quick returns on investment exists here!