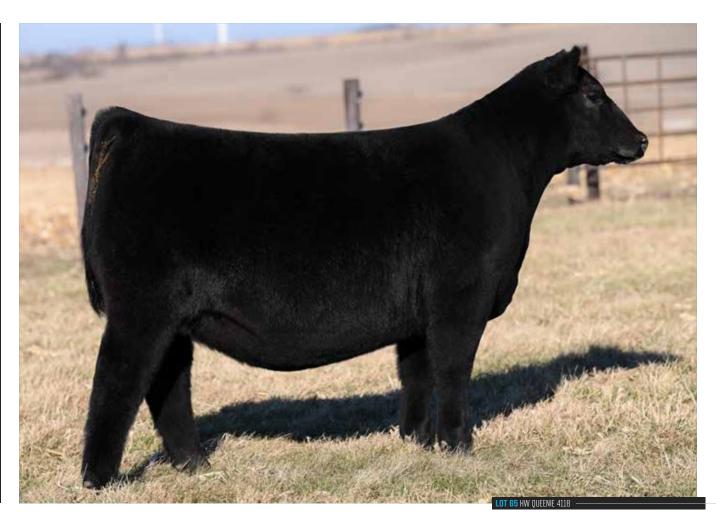

ESTIMATED DUE 8/26/25.

ESTIMATED DUE 2/7/25.

• HW Queenie 3522 is built right from the foundations, yet is still fancy featured, productive shaped and represents an exciting addition to this female offering, she comes from a cow family that we believe is set for big things in production.

• We love the way this one is constructed, her movement is fluid and effortless, her capacious center third perfectly balances with either end of her skeleton. Her outline is complimented with a pretty head and high tying neck junction, and we have high aspirations that these are highly heritable traits.

• Her mother is a maternal sister to the six-digit valued, Dieckmann HW Queenie 2621 that was a high seller in the 2022 Smith Cattle Company Pasture Sale, and was the Reserve Grand Commercial Heifer at the 2023 Indiana State Fair. She is now a leading force in the lucrative Dieckmann Cattle donor pen.