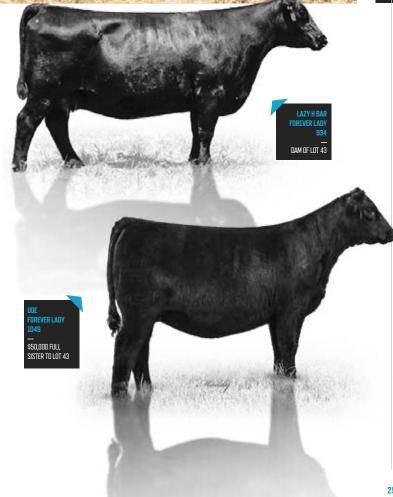

## **GA/SCC MISS 40-6 331L**

W/C RELENTLESS 32C

**JSUL SOMETHING ABOUT MARY 8421** JBSF PROUD MARY

W/C LOADED UP 1119Y

W/C RJ MISS 8543 6102D

MISS WERNING KP 8543U

4360984 TATTOO 331L 2/27/23 BREED PB SM

105.7 19.4 111.5 73.1 0.3 72.6 AI BRED 5/7/24 TO SO REMEDY 7F (ASA: 3419044) SEXED FEMALE SEMEN. SAFE AI.

ESTIMATED DUE 2/13/25.

• We start the inaugural "The Vision" Female Sale with a set of daughters out of a shining star for Golden Acres, Smith Cattle Company, Bennett Cattle Company, and Swanson Cattle Company in W/C RJ Miss 8543 6102D "40-6". She is a full sister to the \$205,000 W/C Bankroll 811D, and was a featured live lot in the 2020 Embryos on Snow that commanded \$47,000 for 50% interest. W/C Bankroll 811D remains one of the most trusted sources of quality in the Simmental sire roster, and with every calf crop, more of his progeny are added to the honor roll.

• This daughter of W/C Loaded Up 1119Y is from the most notable and highest grossing female in the breed, Miss Werning 8543U and has begun her own impressive generating career with a set of daughters that stand at the front end of programs nationwide. The 8543U influence has been prolific, and the heritability of quality has proven to be potent through her descendants.

• A notable maternal sister to the daughters to sell of "40-6" is Strawberry Wine, the red hided daughter sired by Profit, that is now a member of one of America's most illustrious donor pens, the one you'll find in Hagerstown, Indiana, for Tim Schaeffer.

• The mating of W/C RJ Miss 8543 6102D "40-6" with the deceased JSUL Something About Mary 8421 is perhaps the most favored to date! From a pedigree standpoint it combines two of the most dominating

> pedigree contains two shots of the \$8 million, 8543U, from W/C Relentless 32C on the topside of the pedigree.

- Phenotypically this trio excel from a body shape, depth, flexibility and balance standpoint. The black hided, 331L and 323L sisters are built extra soft in their body cavity, with an overwhelming amount of capacity, and maternal power. The red hided, 325L is one that strikes a pose with every opportunity she gets, we love the eye appeal, length of side, and high tying neck attachment that she has been built with.
- A full sister to lots 1 through 3 sold for \$13,000 in the Smith Cattle Company pasture sale this past fall. Another maternal sister by Conley Lead The Way 0738 sold for \$14,500!