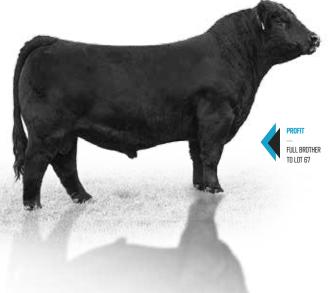

• A notable maternal sister to the daughters to sell of "40-6" is Strawberry Wine, the red hided daughter sired by Profit, that is now a member of one of America's most illustrious donor pens, the one you'll find in Hagerstown, Indiana, for Tim Schaeffer.