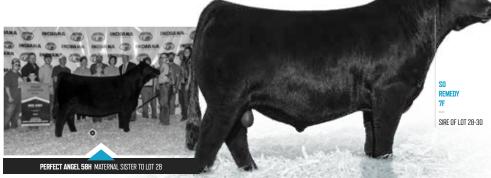

 CE
 BW
 WW
 YW
 MILK
 API
 TI

 11.4
 2
 84.4
 128.8
 12
 103.7
 74.6

 AI BRED 5/25/24 TO OMF DOC LYNN L92 (ASA: 4255431). SAFE AI. ESTIMATED DUE 3/3/25.

- The \$530,000 SO Remedy 7F has changed Simmental business, he is one of the most consistent producers of quality that you will find in the industry. Here you will find a Remedy daughter out of the legendary, Angel 1B.
- This is a cow family that consistently generates at a very high level. Angel 1B, is the leading donor for the Hoblyn family of Nebraska and the mother of both Mari 785E, the 2018-2019 Triple Crown winning Purebred Simmental Heifer, and one of the premier young donors in the Bloomberg Cattle breeding program, along with Perfect Angel 50H a \$110,000 past high seller from HCC that was the 2021 IN Stock Show Supreme Champion Breeding Heifer. 50H is the mother of both the \$175,000, BOWJ Just An Angel 1K and the \$200,000 BOWJ Perfect Angel 200M. 200M is a \$\frac{3}{2}\$ sister to FRKG Ms Amanda 316L.
- She ties together seamlessly from end to end, offering a look of balance from the profile that is simply breathtaking! World class pedigree and incredible phenotype come together here for a very special opportunity to position your program on the cutting edge!