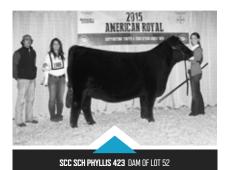

MATERNAL SISTER TO THE DAM OF LOT 50 & 51

- This pair of Silveiras Style 9303 sired females are full sisters in blood, as their dams are both the result of the trusted mating of Dameron First Class on the legendary, SCC Phyllis 051. Their pedigrees truly align the stars in the Angus business and are three quarter sisters to the million-dollar producing, FCF Phyllis 532.
- We can promise you that HW Phyllis 3125 is one of the most unique looking Angus females you will find roaming the Iowa State Fairgrounds on January 25th! Her mother, SCC SCH Phyllis 423 positioned herself as one of the most potent producing daughters of the flush, she herself was Reserve in her Division in Kansas City and is the dam of a female that was Sara Sullivan's \$40,000 half interest selection from Scheetz and Sterzbach. This female was an outlier in every facet and was 5th Overall at the NJAS.
- SFC Phyllis 2388 is a direct daughter of the FCF SCC Phyllis 602 donor. 602 has built her own reputation of excellence, full sisters to 2388 include, Kianna Hazel's Grand Champion Angus Female from the 2021 SD State Fair, and the Ferree family's, SCC SFC Phyllis 130 that was named the Supreme Female at the Kentucky Beef Expo, Reserve Grand Champion Angus at the 2022 NWSS, Reserve Supreme Female at the Ohio Beef Expo as well as numerous other wins across the