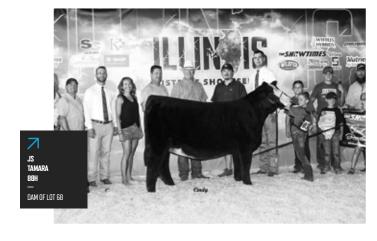

## **GA/SCC MISS 40-6 331L**

W/C RELENTLESS 32C

**JSUL SOMETHING ABOUT MARY 8421** JBSF PROUD MARY

W/C LOADED UP 1119Y

W/C RJ MISS 8543 6102D

MISS WERNING KP 8543U

4360984 TATTOO 331L 2/27/23 BREED PB SM

105.7 19.4 111.5 73.1 0.3 72.6 AI BRED 5/7/24 TO SO REMEDY 7F (ASA: 3419044) SEXED FEMALE SEMEN. SAFE AI.

ESTIMATED DUE 2/13/25.

• We start the inaugural "The Vision" Female Sale with a set of daughters out of a shining star for Golden Acres, Smith Cattle Company, Bennett Cattle Company, and Swanson Cattle Company in W/C RJ Miss 8543 6102D "40-6". She is a full sister to the \$205,000 W/C Bankroll 811D, and was a featured live lot in the 2020 Embryos on Snow that commanded \$47,000 for 50% interest. W/C Bankroll 811D remains one of the most trusted sources of quality in the Simmental sire roster, and with every calf crop, more of his progeny are added to the honor roll.

W/C RJ

MISS 8543

DAM OF LOT 1-8