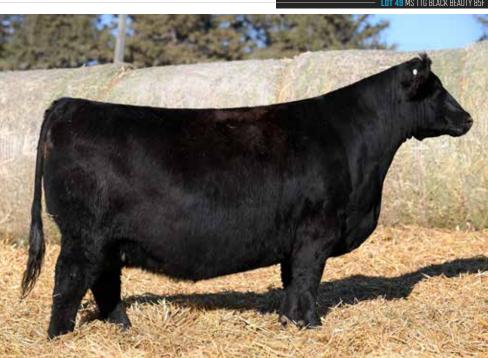

## **GA/SCC MISS 40-6 331L**

W/C RELENTLESS 32C

**JSUL SOMETHING ABOUT MARY 8421** JBSF PROUD MARY

W/C LOADED UP 1119Y

W/C RJ MISS 8543 6102D

MISS WERNING KP 8543U

4360984 TATTOO 331L 2/27/23 BREED PB SM

105.7 19.4 111.5 73.1 0.3 72.6 AI BRED 5/7/24 TO SO REMEDY 7F (ASA: 3419044) SEXED FEMALE SEMEN. SAFE AI.

ESTIMATED DUE 2/13/25.

• We start the inaugural "The Vision" Female Sale with a set of daughters out of a shining star for Golden Acres, Smith Cattle Company, Bennett Cattle Company, and Swanson Cattle Company in W/C RJ Miss 8543 6102D "40-6". She is a full sister to the \$205,000 W/C Bankroll 811D, and was a featured live lot in the 2020 Embryos on Snow that commanded \$47,000 for 50% interest. W/C Bankroll 811D remains one of the most trusted sources of quality in the Simmental sire roster, and with every calf crop, more of his progeny are added to the honor roll.

• This daughter of W/C Loaded Up 1119Y is from the most notable and highest grossing female in the breed, Miss Werning 8543U and has begun her own impressive generating career with a set of daughters that stand at the front end of programs nationwide. The 8543U influence has been prolific, and the heritability of quality has proven to be potent through her descendants.

• A notable maternal sister to the daughters to sell of "40-6" is Strawberry Wine, the red hided daughter sired by Profit, that is now a member of one of America's most illustrious donor pens, the one you'll find in Hagerstown, Indiana, for Tim Schaeffer.

• The mating of W/C RJ Miss 8543 6102D "40-6" with the deceased JSUL Something About Mary 8421 is perhaps the most favored to date! From a pedigree standpoint it combines two of the most dominating

> pedigree contains two shots of the \$8 million, 8543U, from W/C Relentless 32C on the topside of the pedigree.

- Phenotypically this trio excel from a body shape, depth, flexibility and balance standpoint. The black hided, 331L and 323L sisters are built extra soft in their body cavity, with an overwhelming amount of capacity, and maternal power. The red hided, 325L is one that strikes a pose with every opportunity she gets, we love the eye appeal, length of side, and high tying neck attachment that she has been built with.
- A full sister to lots 1 through 3 sold for \$13,000 in the Smith Cattle Company pasture sale this past fall. Another maternal sister by Conley Lead The Way 0738 sold for \$14,500!