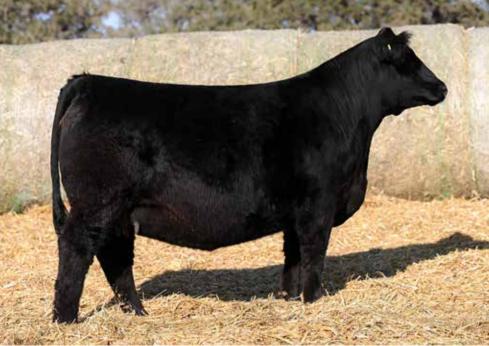

- The set of MR HOC Broker daughters you will find here are prime examples of why this linage are trusted by the best in the business. Starting with this half-blood female that proves first-hand the outlier type phenotype that he is capable of generating! We love the eccentric look and feature of this donor prospect, she is ultra-durable in her structural build, dense and robust in her middle third and cocks off with undeniable presence. This one is fun to look at!
- Her dam is a DUFF New Edition 6108 daughter out of a full sister to the 2011 Canadian Agribition Grand Champion Angus Female. DUFF NE 664M Ericalassie 047 was the high selling female out of the 2015 Duff Cattle Company Power Plus Sale.
- DUFF NE 664M Ericalassie 047 has become a leading lady in the Golden Acres donor pen, and the flush to Broker combines the best of both worlds, creating a major league donor candidate.
- A maternal sister to GA Erica 307L sold for \$15,000 for the crew at Golden Acre Simmentals!

4237758

TATTOO

307L DOB

#### **GA ERICA 307L**

| SVF STEEL FORCE S701               |
|------------------------------------|
| MR HOC BROKER                      |
| JM BF H25                          |
| DUFF NEW EDITION 6108              |
| <b>DUFF NE 664M ERICALASSIE 04</b> |

| CE | RIA/ | WW | YW    | MILK |  |
|----|------|----|-------|------|--|
|    | 0    |    | 1/2 S |      |  |

| 4M ERICAL  O C C ERICA LASSIE 6 | ASSIE 04 | 7    | 3/16/23<br>BREED<br>1/2 SM 1/2 AN |      |
|---------------------------------|----------|------|-----------------------------------|------|
| ww                              | YW       | MILK | <i>A</i> PI                       | TI   |
| 00.0                            | 00.0     | 17.0 | 00.0                              | CO E |

8.1 96.6 17.8 PE TO GA REMEDY 217K (ASA: 4090824). ESTIMATED DUE 3/9/25.