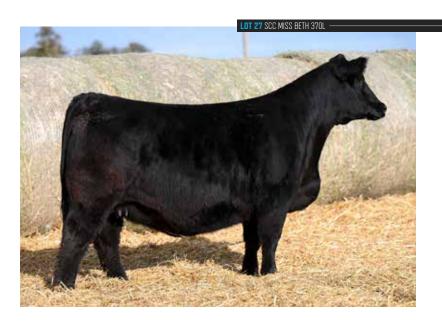

#### **SMITH MS BROKER 370L**

| 0/6 02551 50005 0003   | ASA     |
|------------------------|---------|
| SVF STEEL FORCE S701   | 4470213 |
| MR HOC BROKER          |         |
| JB BF H25              | 370L    |
| MR NLC UPGRADE U8676   | 2/1/23  |
| MISS BETH              | BREED   |
| DARTISOVER RURGESS 795 | NO GM   |

| CE  | BW  | ww | YW    | MILK | API   | TI   |
|-----|-----|----|-------|------|-------|------|
| 8.7 | 3.1 | 78 | 115.1 | 19.3 | 102.9 | 69.9 |

AI BRED 6/20/24 TO BBR FX MAY WE ALL (AMAA: 472785) SEXED FEMALE SEMEN. SAFE AI. ESTIMATED DUE 3/29/25.