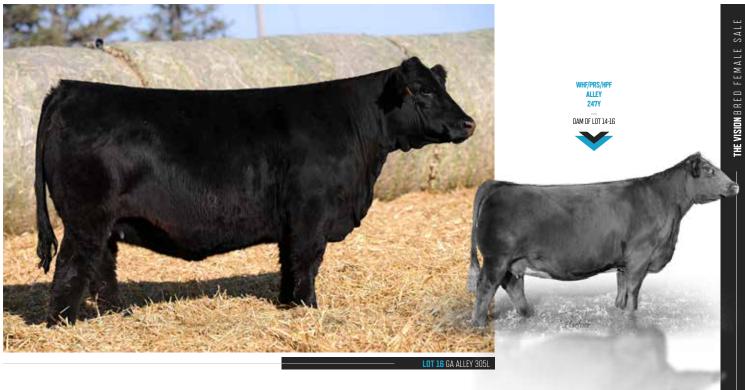

WHF Summer 365C

2017 NAILE GRAND CHAMPION PUREBRED SIMMENTAL HEIFER DAM OF LOTS 12 & 13

- A trio of full sisters that stem from the maternal power of a female that has made a significant mark on the Simmental business ever since she became the 2013 National Western Grand Champion Simmental Female, WHF/PRS/HPF Alley 247Y. The JF Milestone 999W daughter was the high selling female in the historic Hudson Pines Farms Dispersal at \$81,000 and has gone on the generate multiple daughters that work for the breeds leading programs.
- 247Y has become a household name for many Simmental breeders, because not only did she claim championships in her own right, but she has gone on to produce at the highest level. It appears there is no expiration date on the prolific Alley 247Y influence.
- The combination of Alley 247Y with JSUL Something About Mary 8421 has blended to create a very special combination. The three resulting full sisters from the flush are consistently big bodied, dense built and burly in their bone work.
- GA Alley 304L is one that captivates from the side, she is built with extra balance and authenticity, she is smooth in her lines, flawless in her transitions and moves with authority. Her Al mating with the National Champion, THSF Lover Boy B33 aligns the stars in our eyes!

LOT 14 GA ALLEY 304L

WHF/PRS/HPF ALLEY 247Y DAM OF LOT 14-16