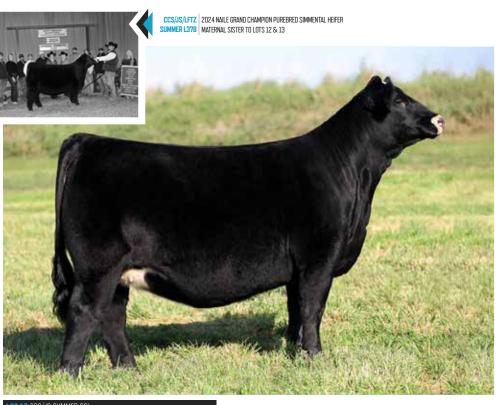

WHF Summer 365C

2017 NAILE GRAND CHAMPION PUREBRED SIMMENTAL HEIFER DAM OF LOTS 12 & 13

- A trio of full sisters that stem from the maternal power of a female that has made a significant mark on the Simmental business ever since she became the 2013 National Western Grand Champion Simmental Female, WHF/PRS/HPF Alley 247Y. The JF Milestone 999W daughter was the high selling female in the historic Hudson Pines Farms Dispersal at \$81,000 and has gone on the generate multiple daughters that work for the breeds leading programs.
- 247Y has become a household name for many Simmental breeders, because not only did she claim championships in her own right, but she has gone on to produce at the highest level. It appears there is no expiration date on the prolific Alley 247Y influence.
- The combination of Alley 247Y with JSUL Something About Mary 8421 has blended to create a very special combination. The three resulting full sisters from the flush are consistently big bodied, dense built and burly in their bone work.
- GA Alley 304L is one that captivates from the side, she is built with extra balance and authenticity, she is smooth in her lines, flawless in her transitions and moves with authority. Her Al mating with the National Champion, THSF Lover Boy B33 aligns the stars in our eyes!

PE TO WHF/JS THE DEUCE K45 (ASA: 4144750). SAFE. ESTIMATED DUE 7/7/25.

- CCS/JS Summer 78L is a direct daughter of the legendary WHF Summer 365C that is sired by JS Keepin It 90 39H, a son of CCS/WHF DI' Son 48F. WHF Summer 365C has become one of the most prolific, proven and consistent sources of quality in the ASA database, not only was she a Supreme Champion in her own right but she has gone onto produce multiple champion progeny. The pedigree that supports this stout made, sound structured female aligns the influence of 365C not once, but twice!
- We love the natural turn to her rib cage, the extra stoutness that she offers from behind, and the ultramaternal look about her front third.
- A full sister to 78L, CCS/JS Summer 1K, sold for \$19,000 in the 2022 Midwest Made Elite Female Sale to the Hotz family!
- She sells safe in calf to WHF/JS The Deuce K45, another individual that is backed by true maternal greatness and will fall inline perfectly for a fall calving program!