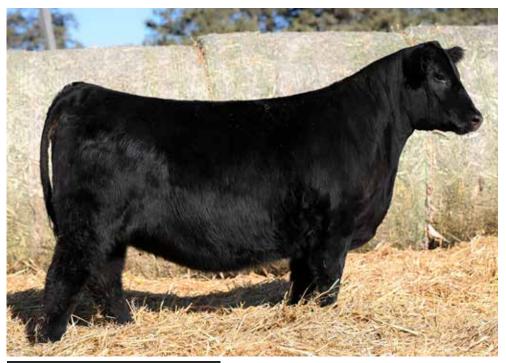

## **GA/SCC MISS 40-6 331L**

W/C RELENTLESS 32C

**JSUL SOMETHING ABOUT MARY 8421** JBSF PROUD MARY

W/C LOADED UP 1119Y

W/C RJ MISS 8543 6102D

MISS WERNING KP 8543U

4360984 TATTOO 331L 2/27/23 BREED PB SM

105.7 19.4 111.5 73.1 0.3 72.6 AI BRED 5/7/24 TO SO REMEDY 7F (ASA: 3419044) SEXED FEMALE SEMEN. SAFE AI.

ESTIMATED DUE 2/13/25.

• We start the inaugural "The Vision" Female Sale with a set of daughters out of a shining star for Golden Acres, Smith Cattle Company, Bennett Cattle Company, and Swanson Cattle Company in W/C RJ Miss 8543 6102D "40-6". She is a full sister to the \$205,000 W/C Bankroll 811D, and was a featured live lot in the 2020 Embryos on Snow that commanded \$47,000 for 50% interest. W/C Bankroll 811D remains one of the most trusted sources of quality in the Simmental sire roster, and with every calf crop, more of his progeny are added to the honor roll.

• This daughter of W/C Loaded Up 1119Y is from the most notable and highest grossing female in the breed, Miss Werning 8543U and has begun her own impressive generating career with a set of daughters that stand at the front end of programs nationwide. The 8543U influence has been prolific, and the heritability of quality has proven to be potent through her descendants.

• A notable maternal sister to the daughters to sell of "40-6" is Strawberry Wine, the red hided daughter sired by Profit, that is now a member of one of America's most illustrious donor pens, the one you'll find in Hagerstown, Indiana, for Tim Schaeffer.

• The mating of W/C RJ Miss 8543 6102D "40-6" with the deceased JSUL Something About Mary 8421 is perhaps the most favored to date! From a pedigree standpoint it combines two of the most dominating

> pedigree contains two shots of the \$8 million, 8543U, from W/C Relentless 32C on the topside of the pedigree.

- Phenotypically this trio excel from a body shape, depth, flexibility and balance standpoint. The black hided, 331L and 323L sisters are built extra soft in their body cavity, with an overwhelming amount of capacity, and maternal power. The red hided, 325L is one that strikes a pose with every opportunity she gets, we love the eye appeal, length of side, and high tying neck attachment that she has been built with.
- A full sister to lots 1 through 3 sold for \$13,000 in the Smith Cattle Company pasture sale this past fall. Another maternal sister by Conley Lead The Way 0738 sold for \$14,500!