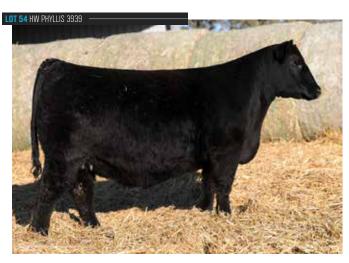

#### **HW PHYLLIS 3939**

SCC TRADITION OF 24

SCC SCH 24 KARAT 838

FCF PROVEN QUEEN 419

SILVEIRAS STYLE 9303
SCC SCH PHYLLIS 6104

SCC PHYLLIS 052

| <b>TATTOO</b> 3939 |
|--------------------|
| DOB                |
| 2/22/23            |
| BREED              |
| ANGUS              |

• A direct daughter of the immortal SCC SCH Phyllis 6104.

HW Phyllis 3939 is a full sister to both the Griswold sire, STAG Good Times 210 ET and the 2021 American
Royal Reserve Grand Champion Angus Heifer that was campaigned by Rob Oakley of Tennessee. If you are looking
to make a splash in the Angus rings, or find a dynamic \_\_\_\_\_\_ breeding piece that has the credentials to

a range of breeds then this elite

to make a splash in the Angus rings, or find a dynamic create high caliber composite show heifers in pedigreed female positions herself high on the list of candidates.

 She is set up for early and significant success with the BNWZ Dignity 8022 sired pregnancy that she will be ready to bring into the world, shortly after sale day!

Retaining the right to two successful flushes with a minimum of 6 transferrable embryos per flush at the buyer's convenience and seller's expense. STAG GOOD TIMES 201 ET