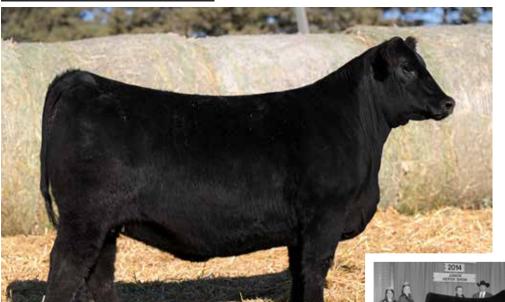

## **GA/SCC MISS 40-6 331L**

W/C RELENTLESS 32C

**JSUL SOMETHING ABOUT MARY 8421** JBSF PROUD MARY

W/C LOADED UP 1119Y

W/C RJ MISS 8543 6102D

MISS WERNING KP 8543U

4360984 TATTOO 331L 2/27/23 BREED PB SM

105.7 19.4 111.5 73.1 0.3 72.6 AI BRED 5/7/24 TO SO REMEDY 7F (ASA: 3419044) SEXED FEMALE SEMEN. SAFE AI.

ESTIMATED DUE 2/13/25.

• We start the inaugural "The Vision" Female Sale with a set of daughters out of a shining star for Golden Acres, Smith Cattle Company, Bennett Cattle Company, and Swanson Cattle Company in W/C RJ Miss 8543 6102D "40-6". She is a full sister to the \$205,000 W/C Bankroll 811D, and was a featured live lot in the 2020 Embryos on Snow that commanded \$47,000 for 50% interest. W/C Bankroll 811D remains one of the most trusted sources of quality in the Simmental sire roster, and with every calf crop, more of his progeny are added to the honor roll.

• This daughter of W/C Loaded Up 1119Y is from the most notable and highest grossing female in the breed, Miss Werning 8543U and has begun her own impressive generating career with a set of daughters that stand at the front end of programs nationwide. The 8543U influence has been prolific, and the heritability of quality has proven to be potent through her descendants.