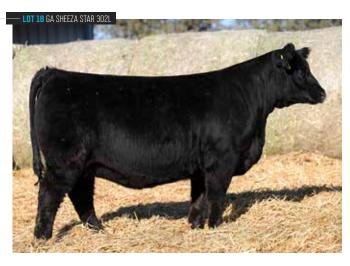

#### ■ GA SHEEZA STAR 302L

| HTP/SVF DURACELL T52      | <b>ASA</b><br>4242407 |
|---------------------------|-----------------------|
| RP/MP RIGHT TO LOVE 015U  | 302L                  |
| RB HPF-GF EXPOSTION RB16Z | 2/19/23               |
| JF SHEEZA STAR 516C       | BREED                 |
| HPF SHEZA STAR X331       | PB SM                 |

| CE   | BW/ | ww   | YW    | MILK | <i>A</i> PI | TI   |
|------|-----|------|-------|------|-------------|------|
| 11.2 | 1.9 | 84.9 | 121.5 | 16.1 | 119.4       | 81.3 |

AI BRED 5/9/24 TO THSF LOVER BOY B33 (ASA: 2983443) SEXED FEMALE SEMEN. SAFE AI. ESTIMATED DUE 2/15/25.