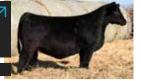

## **GA/SCC MISS 40-6 331L**

W/C RELENTLESS 32C

**JSUL SOMETHING ABOUT MARY 8421** JBSF PROUD MARY

W/C LOADED UP 1119Y

W/C RJ MISS 8543 6102D

MISS WERNING KP 8543U

4360984 TATTOO 331L 2/27/23 BREED PB SM

105.7 19.4 111.5 73.1 0.3 72.6 AI BRED 5/7/24 TO SO REMEDY 7F (ASA: 3419044) SEXED FEMALE SEMEN. SAFE AI.

ESTIMATED DUE 2/13/25.

• We start the inaugural "The Vision" Female Sale with a set of daughters out of a shining star for Golden Acres, Smith Cattle Company, Bennett Cattle Company, and Swanson Cattle Company in W/C RJ Miss 8543 6102D "40-6". She is a full sister to the \$205,000 W/C Bankroll 811D, and was a featured live lot in the 2020 Embryos on Snow that commanded \$47,000 for 50% interest. W/C Bankroll 811D remains one of the most trusted sources of quality in the Simmental sire roster, and with every calf crop, more of his progeny are added to the honor roll.