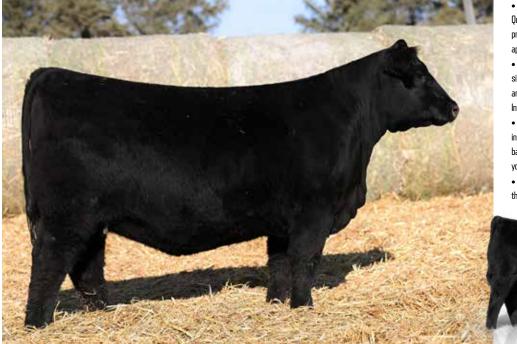

a minimum of 6 transferrable embryos per flush at the buyer's convenience and seller's expense.

2.8

#### **HW QUEENIE 3522**

SCC SCH 24 KARAT 838 STAG GOOD TIMES 201 ET

SCC SCH PHYLLIS 6104

COLBURN PRIMO 5153

**HW QUEENIE 0522** 

CSB QUEENIE 5327

57

21078280 TATTOO 3522 DOB 2/9/23 BREED ANGUS

| MILK | \$B | \$C |
|------|-----|-----|
| 19   | 118 | 185 |

100 PE TO CSB NO LIMIT 3519 (AAA: 21124861). SAFE. ESTIMATED DUE 3/11/25.



#### **HW QUEENIE 3554**

CONLEY NO LIMIT CSB NO LIMIT 1519 CSB PRIDE 9519

4.6

ĥ

CONLEY NO LIMIT

**HW QUEENIE 1554** 

CSB QUEENIE 5327

63

21136636 TATTOO DOB BREED ANGUS

| ΥW  | MILK | \$B | \$C |
|-----|------|-----|-----|
| 106 | 16   | 123 | 190 |

AI BRED 5/15/24 TO SILVEIRAS FORBES 8088 (AAA: 19131646). SAFE AI. ESTIMATED DUE 2/22/25.

3



- HW Queenie 3554 also stems maternally to the CSB Queenie 5327 donor that has built a solid reputation for producing daughters that have an incredible amount of eye appeal and balance.
- A maternal sister to her mother was purchased for over six-digits in the 2022 Smith Cattle Company Pasture Sale, and was the Reserve Grand Commercial Heifer at the 2023 Indiana State Fair.
- A powerful brood cow prospect that is dense and burly in her middle and rear thirds, yet still comes in a beautifully balanced package and is strikes an awesome pose when you catch her on the standstill.
- She comes bred up to the 2020-2021 ROV Show Bull of the Year. Silveiras Forbes 8088!



MATERNAL SISTER TO THE DAM OF LOT 50 & 51



- This pair of Silveiras Style 9303 sired females are full sisters in blood, as