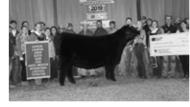

#### MISS SHOOTING STAR 3047L

YARDLEY UTAH Y361 PENDING W/C RELENTLESS 32C TATTOO MISS WERNING KP 854311 3047L DOR WS PILGRIM H182U 3/16/23 MISS SHOOTING STAR FOI MISS STAR ARRIVE PB SM

| CE   | BW  | ww   | ΥW | MILK | <i>A</i> PI | TI   |
|------|-----|------|----|------|-------------|------|
| 10.6 | 3.1 | 70.1 | 99 | 16.9 | 105.1       | 69.9 |

#### PE TO MADE FOR ALL. SAFE. ESTIMATED DUE 3/9/25.

- 3047 is an absolute stunner in the flesh! She is sired by the king of the ring, and promoter of unique feature, W/C Relentless 32C.
- We love the eye appeal and presence that this W/C Relentless 32C daughter struts with. She has the big features, bold body style and an awesome running gear; this is the kind that will generate show heifers with pizzazz and elegance!
- She starts her breeding career with a Made For All sired MaineTainer in early March.

TL BOTTOMLINE

2017 NWSS RESERVE GRAND CHAMPION PUREBRED SIMMENTAL BULL FULL BROTHER TO DAM OF LOT 37