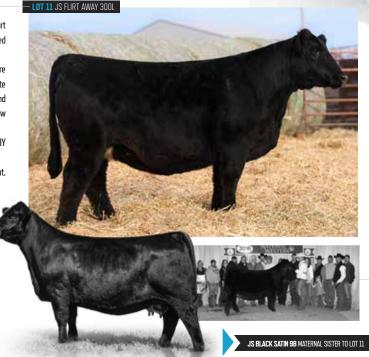

PE TO WHF/JS THE DEUCE K45 (ASA: 4144750). SAFE. ESTIMATED DUE 3/13/25.

 JS Flirt Away 300L is sired by WHF/JS/CCS Double Up G365 and backed by the powerful JS Flirt A-Way 59Y donor dam. She is an extra stout white flanked female that is bold ribbed, sound footed and offers a captivating look of quality and style from the side.

The most notable maternal sister to this female would be the iconic JS Black Satin 9B, more
commonly known across the industry as "Boots" that was not only one of the most dominate
producers to ever work for Griswold Cattle Company, but claimed the Triple Crown, and the Grand
Champion Owned Simmental Female honors at the AJSA Classic to round out Jake Bloomberg's show
career!