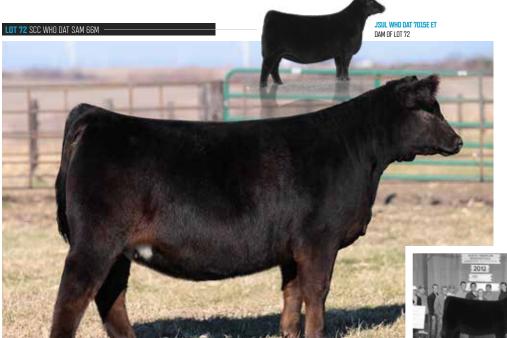

## **GA/SCC MISS 40-6 331L**

W/C RELENTLESS 32C

**JSUL SOMETHING ABOUT MARY 8421** JBSF PROUD MARY

W/C LOADED UP 1119Y

W/C RJ MISS 8543 6102D

MISS WERNING KP 8543U

4360984 TATTOO 331L 2/27/23 BREED PB SM

105.7 19.4 111.5 73.1 0.3 72.6 AI BRED 5/7/24 TO SO REMEDY 7F (ASA: 3419044) SEXED FEMALE SEMEN. SAFE AI.

ESTIMATED DUE 2/13/25.

• We start the inaugural "The Vision" Female Sale with a set of daughters out of a shining star for Golden Acres, Smith Cattle Company, Bennett Cattle Company, and Swanson Cattle Company in W/C RJ Miss 8543 6102D "40-6". She is a full sister to the \$205,000 W/C Bankroll 811D, and was a featured live lot in the 2020 Embryos on Snow that commanded \$47,000 for 50% interest. W/C Bankroll 811D remains one of the most trusted sources of quality in the Simmental sire roster, and with every calf crop, more of his progeny are added to the honor roll.

• This daughter of W/C Loaded Up 1119Y is from the most notable and highest grossing female in the breed, Miss Werning 8543U and has begun her own impressive generating career with a set of daughters that stand at the front end of programs nationwide. The 8543U influence has been prolific, and the heritability of quality has proven to be potent through her descendants.