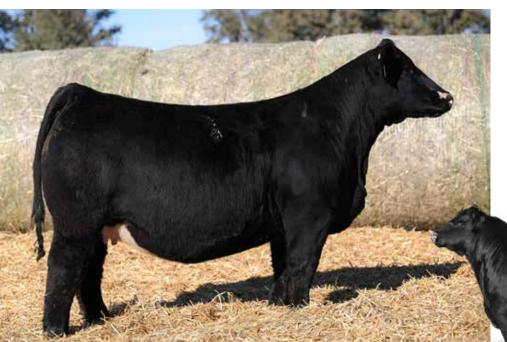

## **GA/SCC MISS 40-6 331L**

W/C RELENTLESS 32C

**JSUL SOMETHING ABOUT MARY 8421** JBSF PROUD MARY

W/C LOADED UP 1119Y

W/C RJ MISS 8543 6102D

MISS WERNING KP 8543U

4360984 TATTOO 331L 2/27/23 BREED PB SM

105.7 19.4 111.5 73.1 0.3 72.6 AI BRED 5/7/24 TO SO REMEDY 7F (ASA: 3419044) SEXED FEMALE SEMEN. SAFE AI.

ESTIMATED DUE 2/13/25.

• We start the inaugural "The Vision" Female Sale with a set of daughters out of a shining star for Golden Acres, Smith Cattle Company, Bennett Cattle Company, and Swanson Cattle Company in W/C RJ Miss 8543 6102D "40-6". She is a full sister to the \$205,000 W/C Bankroll 811D, and was a featured live lot in the 2020 Embryos on Snow that commanded \$47,000 for 50% interest. W/C Bankroll 811D remains one of the most trusted sources of quality in the Simmental sire roster, and with every calf crop, more of his progeny are added to the honor roll.

• This daughter of W/C Loaded Up 1119Y is from the most notable and highest grossing female in the breed, Miss Werning 8543U and has begun her own impressive generating career with a set of daughters that stand at the front end of programs nationwide. The 8543U influence has been prolific, and the heritability of quality has proven to be potent through her descendants.