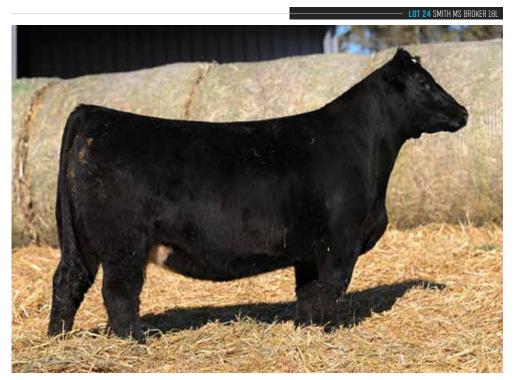

#### **SMITH MS BROKER 18L**

| CE  | BW/ | ww | YW   | MILK | <i>A</i> PI | TI   |
|-----|-----|----|------|------|-------------|------|
| 7.5 | 2.3 | 66 | 94.5 | 17.6 | 85.9        | 59.5 |

AI BRED 6/16/24 TO MADE FOR ALL. SAFE AI. ESTIMATED DUE 3/29/25.

- Stockmen and women nationwide have relied on the influence of the Triple Crown winning, MR HOC Broker as one of the most potent sources of phenotypic value that the business has ever known. The MR HOC Broker daughters prove to consistently outproduce themselves with every calf crop.
- The perfect markings of 18L just begin the quality that you will find in person with this half blood prospect. She is long and elevated in her head and neck junction, impressive in her symmetry and ultra level in her outline.
- Coming bred to the BBR FX May We All 6D son, Made For All, sets up a very exciting production career for this beautiful blaze female!