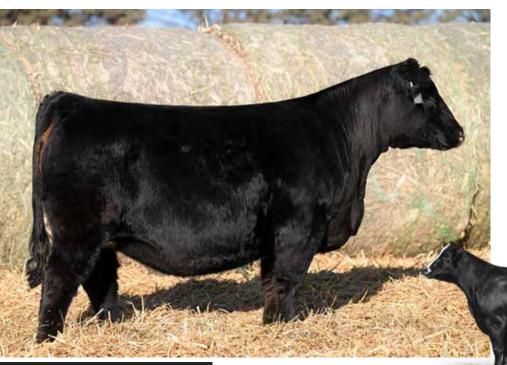

#### **SCC DREAMS COME TRUE 3043L**

W/C RELENTIESS 32C

JSUL SOMETHING ABOUT MARY 8421

JBSF PROUD MARY

ASHW WHO DA MAN

ASHW

| CE   | BW  | ww   | ΥW   | MILK | <i>A</i> PI | TI   |
|------|-----|------|------|------|-------------|------|
| 10.4 | 1.6 | 55.9 | 74.7 | 12.9 | 89.6        | 60.8 |

AI BRED 5/9/24 TO SO REMEDY 7F (ASA: 3419044) SEXED FEMALE SEMEN. SAFE AI. ESTIMATED DUE 2/15/25.

LOT 17 SCC DREAMS COME TRUE 3043L

- 516C has become a staple in the Golden Acres breeding program, proving that regardless of sire
  choice, she has the aptitude to produce progeny that are consistently built stout and robust in their
  shape, powerful in their ribcage and come with added longevity. She stems from the prolific HPF
  Sheza Star X331 matron that produced the \$50,000 valued HPF Rockstar.
- The HPF Quantum Leap Z952 sired daughter, 302L best represents her mother, coming with an oversized set of running gear and super obtuse body cavity. As an added benefit she comes carrying a pregnancy sired by sexed female THSF Lover Boy B33 semen.
- The championship genetics of W/C Relentless 32C shine brightly through 308L, as she comes
  with an exquisite look from the side, being tight and angular about her front third, neat in her lines
  and balanced in her outlook. She will calve with a purebred calf by THSF Lover Boy B33 in the middle
  of February.