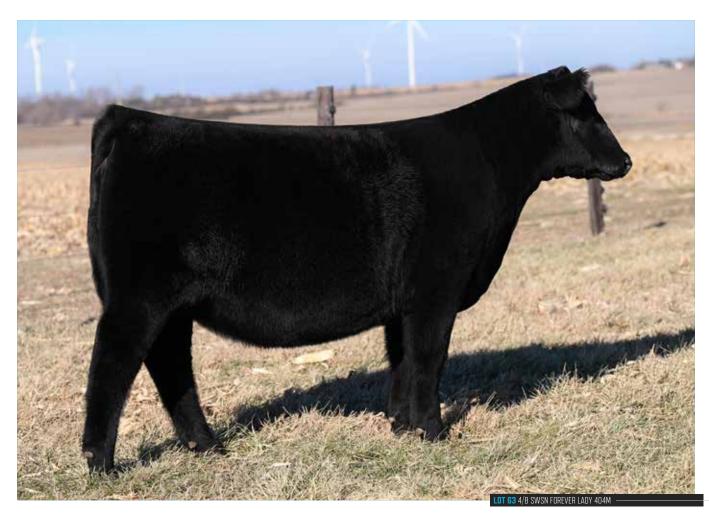

## **GA/SCC MISS 40-6 331L**

W/C RELENTLESS 32C

**JSUL SOMETHING ABOUT MARY 8421** JBSF PROUD MARY

W/C LOADED UP 1119Y

W/C RJ MISS 8543 6102D

MISS WERNING KP 8543U

4360984 TATTOO 331L 2/27/23 BREED PB SM

105.7 19.4 111.5 73.1 0.3 72.6 AI BRED 5/7/24 TO SO REMEDY 7F (ASA: 3419044) SEXED FEMALE SEMEN. SAFE AI.

ESTIMATED DUE 2/13/25.

• We start the inaugural "The Vision" Female Sale with a set of daughters out of a shining star for Golden Acres, Smith Cattle Company, Bennett Cattle Company, and Swanson Cattle Company in W/C RJ Miss 8543 6102D "40-6". She is a full sister to the \$205,000 W/C Bankroll 811D, and was a featured live lot in the 2020 Embryos on Snow that commanded \$47,000 for 50% interest. W/C Bankroll 811D remains one of the most trusted sources of quality in the Simmental sire roster, and with every calf crop, more of his progeny are added to the honor roll.

• This daughter of W/C Loaded Up 1119Y is from the most notable and highest grossing female in the breed, Miss Werning 8543U and has begun her own impressive generating career with a set of daughters that stand at the front end of programs nationwide. The 8543U influence has been prolific, and the heritability of quality has proven to be potent through her descendants.

• A notable maternal sister to the daughters to sell of "40-6" is Strawberry Wine, the red hided daughter sired by Profit, that is now a member of one of America's most illustrious donor pens, the one you'll find in Hagerstown, Indiana, for Tim Schaeffer.

• The mating of W/C RJ Miss 8543 6102D "40-6" with the deceased JSUL Something About Mary 8421 is perhaps the most favored to date! From a pedigree standpoint it combines two of the most dominating

> pedigree contains two shots of the \$8 million, 8543U, from W/C Relentless 32C on the topside of the pedigree.

- Phenotypically this trio excel from a body shape, depth, flexibility and balance standpoint. The black hided, 331L and 323L sisters are built extra soft in their body cavity, with an overwhelming amount of capacity, and maternal power. The red hided, 325L is one that strikes a pose with every opportunity she gets, we love the eye appeal, length of side, and high tying neck attachment that she has been built with.
- A full sister to lots 1 through 3 sold for \$13,000 in the Smith Cattle Company pasture sale this past fall. Another maternal sister by Conley Lead The Way 0738 sold for \$14,500!