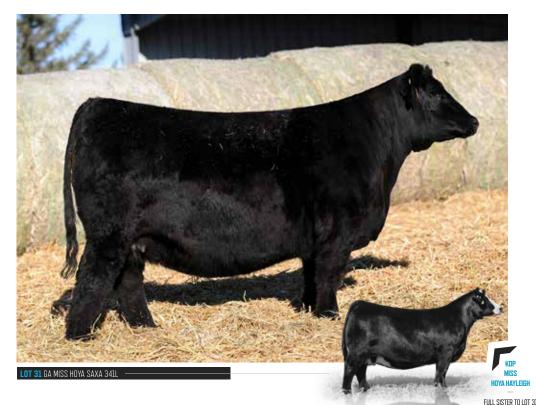

look of a high production donor female in our opinion.

- GA Miss Hoya Saxa 341L is a FULL SISTER to the Udell Cattle Company and Black Gold Cattle Company's leading Simmental donor, KDP Miss Hoya Hayleigh. They purchased her for \$86,000 before becoming a Triple Crown winning, National Champion Female that has graduated from the showring to become one of the most incredible generators of quality that the Simmental business has ever seen.
   For example in 2023, 6 daughters of Hayleigh averaged \$24,500 in "The Advantage". In 2022, UDE Hayleigh 5K was purchased by Brady Edge, she went on a dominant run with Grand Championships at the FWSS, lowa State Fair, American Royal, and NAILE, to be the 2023-24 Show Heifer of the Year.
- GA Miss Hoya Saxa 341L comes bred to SO Remedy 7F, meaning she is carrying a full sister in blood to the dominant champion, UDE Hayleigh 5K. Prior to 2024, the SO Remedy 7F daughters on KDP Miss Hoya Hayleigh were averaging \$46,750.
- This next edition to the family legacy is built with all the big parts and pieces that has made her mother such a matron in the breeding pen, they are cattle that are built with an incredible amount of ribcage, body depth, density and balance. We think her phenotype foreshadows that a monumental breeding career is just on the verge of beginning.

#### **GA MISS HOYA SAXA 341L**

CNS PAYS TO DREAM T759

LLSF PAYS TO BELIEVE ZU194

LLSF URABABYDOLL U194

K-LER/RC MISS HOYA SAXA

RC MISS KANSA 028T

4349429
TATTOO
341L
DOB
1/16/23
BREED
PB SM

**WW YW MILK API TI**75.2 107.4 20.7 120.4 73.5

AI BRED 5/9/24 TO SO REMEDY 7F (ASA: 3419044). SAFE AI. ESTIMATED DUE 2/15/25.

1.8

10.4