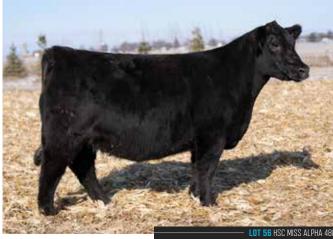

#### **HSC MISS ALPHA 2K**

DAMERON FIRST CLASS
COLLISON ALPHA 028

CS GEORGINA 919

CONLEY EXPRESS 7211

HSC MISS EXPRESS 1H

SH CORA 8235

21133112
TATTOO
2K
DOB
10/15/22
BREED
ANGUS

21125977

STATE HSC MISS ALPHA 48K

DAMERON FIRST CLASS

COLLISON ALPHA 028
CS GEORGINA 919

CONLEY EXPRESS 7211

HSC MISS EXPRESS 1H

| CE | DI4/ | 14/14/ | VIII | MILIZ | ΔD  | 40  |
|----|------|--------|------|-------|-----|-----|
| CE | BW   | WW     | ΥW   | MILK  | ŞB  | ŞU  |
| 1  | 4.5  | 57     | 92   | 14    | 106 | 152 |

AI BRED 11/18/24 TO STAG GOOD TIMES 201 ET (AAA: 19923328). SAFE AI. ESTIMATED DUE 8/25/25.

- This pair of full sisters by Collison Alpha 028 stem from a maternal linage that have been proving their worth in the showring for quite some time now. Their mother is a maternal sister to the Colbum Primo 5153 female that the Clark family took on a very dominant run through the 2021 show season. 208 was the Reserve Champion Angus Female at the 2021 Cattleman's Congress, Grand Champion Female at the 2021 Dixie National Roll of Victory Angus Show, Grand Champion Angus at the Oklahoma Youth Expo and perhaps most impressive, Reserve Grand Champion Owned Female at the largest junior cattle show of the year, the 2021 National Junior Angus Show.
- The Collison Alpha 028 sired cattle just continue to build steam as the daughters are proving themselves in production, they come with the added benefits of udder and mothering quality, and yet come with all the bells and whistles.
- This pair both come carrying exciting matings to a sire that has seen much hype of recent, and is now no longer
  making semen, STAG Good Times 201 ET. They are bred up to calve in the fall, and present a serious opportunity
  to pay for themselves with this expected calf.