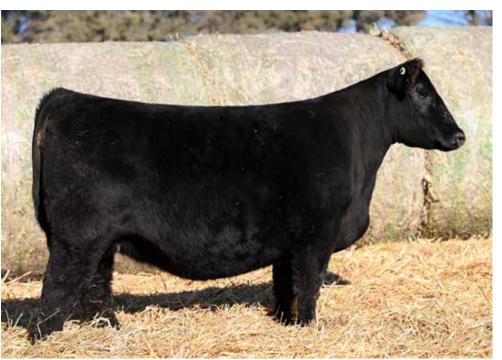

## **GA/SCC MISS 40-6 323L**

**ASA** 4360977

TATTOO

W/C RELENTLESS 32C **JSUL SOMETHING ABOUT MARY 8421** 

W/CRJMISS 8543 6102D

JBSF PROUD MARY 323L DOB W/C LOADED UP 1119Y 2/28/23 BREED MISS WERNING KP 8543U PB SM

PE TO GA REMEDY 217K (ASA: 4090824). SAFE. ESTIMATED DUE 3/18/25.