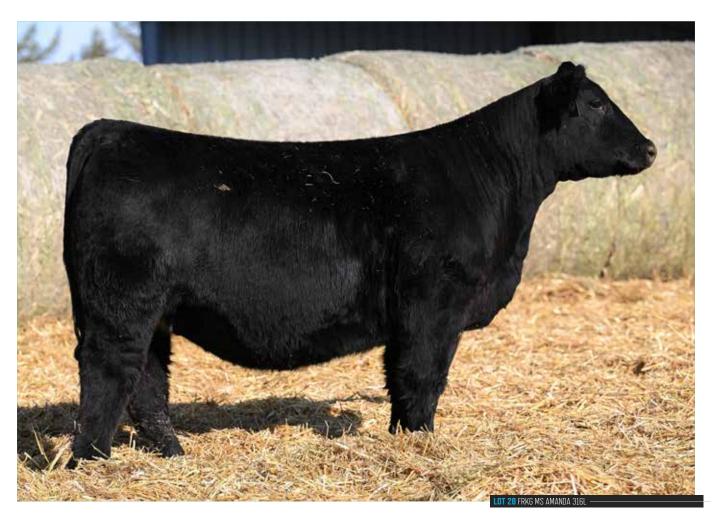

#### FRKG MS AMANDA 316L

HPF/HILL UPRISING C104
SO REMEDY 7F

B&K CREAM SODA 8D

DOLL DIEDAN GODA GO

SS/PRS TAIL GATER 621Z

ANGEL 1B

MLJM MISS STEEL

| ASA          |
|--------------|
| 4273978      |
| TATTOO       |
| 316L         |
| DOB          |
| 4/12/23      |
| <b>BREED</b> |
| PB SM        |

 CE
 BW
 WW
 YW
 MILK
 API
 TI

 11.4
 2
 84.4
 128.8
 12
 103.7
 74.6

 AI BRED 5/25/24 TO OMF DOC LYNN L92 (ASA: 4255431). SAFE AI. ESTIMATED DUE 3/3/25.

- The \$530,000 SO Remedy 7F has changed Simmental business, he is one of the most consistent producers of quality that you will find in the industry. Here you will find a Remedy daughter out of the legendary, Angel 1B.
- This is a cow family that consistently generates at a very high level. Angel 1B, is the leading donor for the Hoblyn family of Nebraska and the mother of both Mari 785E, the 2018-2019 Triple Crown winning Purebred Simmental Heifer, and one of the premier young donors in the Bloomberg Cattle breeding program, along with Perfect Angel 50H a \$110,000 past high seller from HCC that was the 2021 IN Stock Show Supreme Champion Breeding Heifer. 50H is the mother of both the \$175,000, BOWJ Just An Angel 1K and the \$200,000 BOWJ Perfect Angel 200M. 200M is a \$\frac{3}{2}\$ sister to FRKG Ms Amanda 316L.
- She ties together seamlessly from end to end, offering a look of balance from the profile that is simply breathtaking! World class pedigree and incredible phenotype come together here for a very special opportunity to position your program on the cutting edge!

• A direct daughter of the iconic BF Miss Crysteel Tango, to date, she has nearly 90 progeny registered with the American Simmental Association and has produced countless high sellers over the past decade!