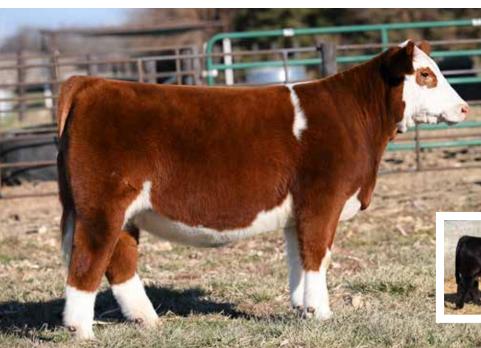

#### FRKG DUTCHESS 350L ET

VCL FORESIGHT

STCC TECUMSEH 058J

HF SERENA

MR HOC BROKER

JGRA BADA BING 1602B

GF EVENING TINGE LX

ASA
4465717

TATTOO
350L

DOB
3/6/23

BREED
3/6/23

3/4 SM 1/4 AN

| CE         | BW/          | ww           | YW          | MILK           | <i>A</i> PI | TI         |
|------------|--------------|--------------|-------------|----------------|-------------|------------|
| 7.8        | 3.2          | 75.6         | 115.6       | 17.3           | 100.4       | 68.5       |
| AI BRED 5/ | /22/24 TO SO | REMEDY 7F (A | ASA: 341904 | 4). SAFE AI. E | STIMATED DU | E 2/28/25. |

• The next three females are direct daughters of STCC Tecumseh 058J, the record-breaking Purebred Simmental bull that commanded \$620,000 for ½ semen interest in the 2022 Hartman Cattle Company Bull Sale. In his first two calf crops he has taken the business by storm, particularly in the fall of 2024, with multiple six-digit daughters going under the hammer. In the 2024 HCC Customer Appreciation Sale

the 14 daughters of STCC Tecumseh O5BJ to sell averaged an astonishing \$44,571.

- The dam of Tecumseh, HF Serena, is one of the highest dollar generating females in the Simmental breed with nearly \$3 Million worth of progeny sales and over 230 head registered to her name in the ASA Herdbook.
- Maternally, FRKG Dutchess 350L ET is a daughter of JGRA Bada Bing 1602, affectionately known as "Bobbi". 1602 was campaigned by Chesney Effling to countless victories during her show career, most notably being selected as the 2015 American Royal & NAILE Grand Champion Percentage Simmental Heifer. JGRA Bada Bing 1602 was the \$40,000 high selling female in the CK Cattle Proven Female Sale and has been a very potent source of the best to come out of the South Dakota based programs, originally for the Effling's and now for Freking Cattle Company. In the 2023 "The One" Simmental Sale, Jim Bowling selected a SO Remedy 7F sired maternal sister to 350L out of the Freking Cattle Company "Pick of the Pen" offering for \$64,000.
- 350L is also a full sister to the lead off female from the Freking Cattle Company's Reserve Grand Champion Percentage Female Pen at the 2024 NWSS. Three maternal sisters by SO Remedy 7F made up their pen at the 2025 NWSS!