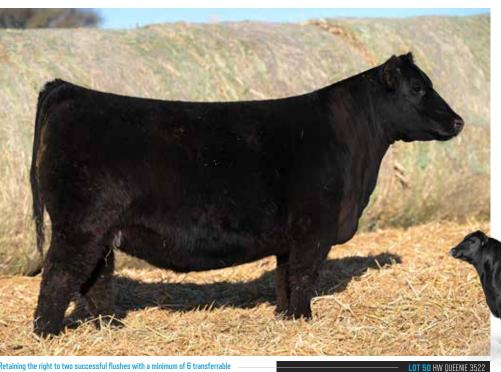

ESTIMATED DUE 8/26/25.

ESTIMATED DUE 2/7/25.

• HW Queenie 3522 is built right from the foundations, yet is still fancy featured, productive shaped and represents an exciting addition to this female offering, she comes from a cow family that we believe is set for big things in production.

• We love the way this one is constructed, her movement is fluid and effortless, her capacious center third perfectly balances with either end of her skeleton. Her outline is complimented with a pretty head and high tying neck junction, and we have high aspirations that these are highly heritable traits.

• Her mother is a maternal sister to the six-digit valued, Dieckmann HW Queenie 2621 that was a high seller in the 2022 Smith Cattle Company Pasture Sale, and was the Reserve Grand Commercial Heifer at the 2023 Indiana State Fair. She is now a leading force in the lucrative Dieckmann Cattle donor pen.