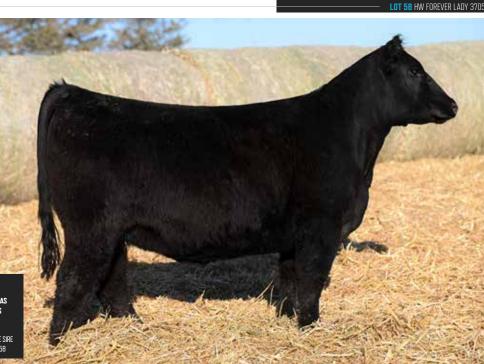

#### **GA/SCC MISS 40-6 330L**

PROFIT **EC REBEL 156F** 

DSFF COUNTESS 357D

W/C LOADED UP 1119Y

W/CRJ MISS 85436102D

MISS WERNING KP 8543U

4360983 TATTOO 330L

> DOB 3/10/23

BREED PB SM

10.1 1.9 105.7 17.5 109.2 71.7

AI BRED 5/9/24 TO SO REMEDY 7F (ASA: 3419044) SEXED FEMALE SEMEN. PE TO GA REMEDY 217K (ASA: 4090824). SAFE AI. ESTIMATED DUE 2/22/25.

EC REBEL 156F

\$200,000 SIRE OF LOTS 4 & 5

10.1

 $\bullet$  The track record of W/C RJ Miss 8543 6102D "40-6" has been impressive, both from a purebred and composite breeding standpoint. Mated to SO Remedy 7F she raised a \$30,000 heifer calf, and when bred to PVF Blacklist 7077 she had two daughters command \$20,000 and \$10,500 price tags.