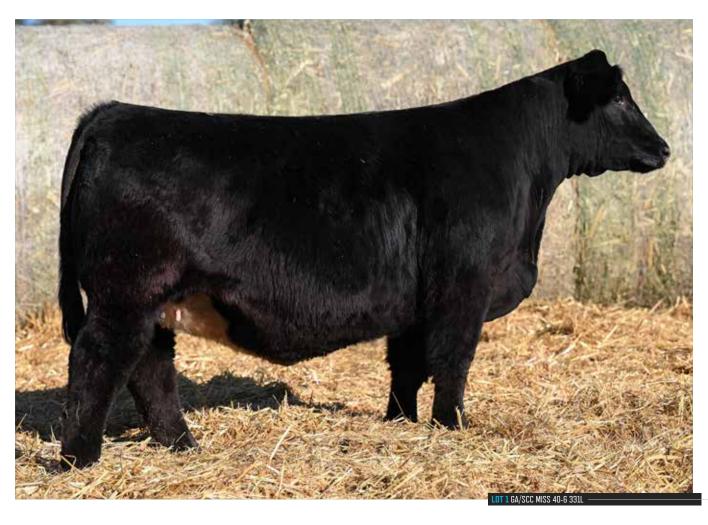

## **GA/SCC MISS 40-6 331L**

W/C RELENTLESS 32C

**JSUL SOMETHING ABOUT MARY 8421** JBSF PROUD MARY

W/C LOADED UP 1119Y

W/C RJ MISS 8543 6102D

MISS WERNING KP 8543U

4360984 TATTOO 331L 2/27/23 BREED PB SM

105.7 19.4 111.5 73.1 0.3 72.6 AI BRED 5/7/24 TO SO REMEDY 7F (ASA: 3419044) SEXED FEMALE SEMEN. SAFE AI.

ESTIMATED DUE 2/13/25.

• We start the inaugural "The Vision" Female Sale with a set of daughters out of a shining star for Golden Acres, Smith Cattle Company, Bennett Cattle Company, and Swanson Cattle Company in W/C RJ Miss 8543 6102D "40-6". She is a full sister to the \$205,000 W/C Bankroll 811D, and was a featured live lot in the 2020 Embryos on Snow that commanded \$47,000 for 50% interest. W/C Bankroll 811D remains one of the most trusted sources of quality in the Simmental sire roster, and with every calf crop, more of his progeny are added to the honor roll.

• This daughter of W/C Loaded Up 1119Y is from the most notable and highest grossing female in the breed, Miss Werning 8543U and has begun her own impressive generating career with a set of daughters that stand at the front end of programs nationwide. The 8543U influence has been prolific, and the heritability of quality has proven to be potent through her descendants.

• A notable maternal sister to the daughters to sell of "40-6" is Strawberry Wine, the red hided daughter sired by Profit, that is now a member of one of America's most illustrious donor pens, the one you'll find in Hagerstown, Indiana, for Tim Schaeffer.

• The mating of W/C RJ Miss 8543 6102D "40-6" with the deceased JSUL Something About Mary 8421 is perhaps the most favored to date! From a pedigree standpoint it combines two of the most dominating

> pedigree contains two shots of the \$8 million, 8543U, from W/C Relentless 32C on the topside of the pedigree.

- Phenotypically this trio excel from a body shape, depth, flexibility and balance standpoint. The black hided, 331L and 323L sisters are built extra soft in their body cavity, with an overwhelming amount of capacity, and maternal power. The red hided, 325L is one that strikes a pose with every opportunity she gets, we love the eye appeal, length of side, and high tying neck attachment that she has been built with.
- A full sister to lots 1 through 3 sold for \$13,000 in the Smith Cattle Company pasture sale this past fall. Another maternal sister by Conley Lead The Way 0738 sold for \$14,500!