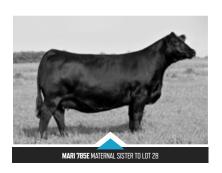

 CE
 BW
 WW
 YW
 MILK
 API
 TI

 11.4
 2
 84.4
 128.8
 12
 103.7
 74.6

 AI BRED 5/25/24 TO OMF DOC LYNN L92 (ASA: 4255431). SAFE AI. ESTIMATED DUE 3/3/25.

- The \$530,000 SO Remedy 7F has changed Simmental business, he is one of the most consistent producers of quality that you will find in the industry. Here you will find a Remedy daughter out of the legendary, Angel 1B.
- This is a cow family that consistently generates at a very high level. Angel 1B, is the leading donor for the Hoblyn family of Nebraska and the mother of both Mari 785E, the 2018-2019 Triple Crown winning Purebred Simmental Heifer, and one of the premier young donors in the Bloomberg Cattle breeding program, along with Perfect Angel 50H a \$110,000 past high seller from HCC that was the 2021 IN Stock Show Supreme Champion Breeding Heifer. 50H is the mother of both the \$175,000, BOWJ Just An Angel 1K and the \$200,000 BOWJ Perfect Angel 200M. 200M is a \$\frac{3}{2}\$ sister to FRKG Ms Amanda 316L.
- She ties together seamlessly from end to end, offering a look of balance from the profile that is simply breathtaking! World class pedigree and incredible phenotype come together here for a very special opportunity to position your program on the cutting edge!