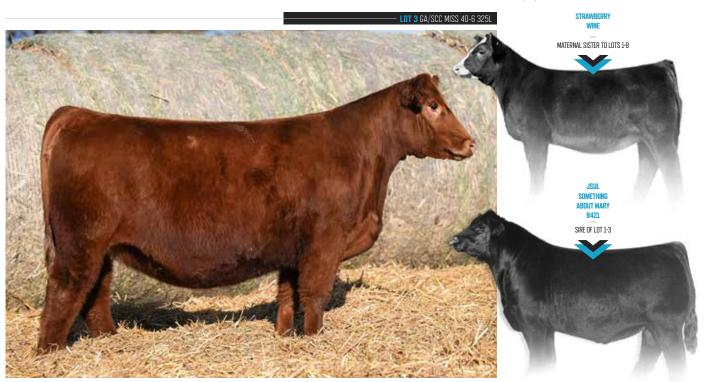

• A notable maternal sister to the daughters to sell of "40-6" is Strawberry Wine, the red hided daughter sired by Profit, that is now a member of one of America's most illustrious donor pens, the one you'll find in Hagerstown, Indiana, for Tim Schaeffer.

- Phenotypically this trio excel from a body shape, depth, flexibility and balance standpoint. The black hided, 331L and 323L sisters are built extra soft in their body cavity, with an overwhelming amount of capacity, and maternal power. The red hided, 325L is one that strikes a pose with every opportunity she gets, we love the eye appeal, length of side, and high tying neck attachment that she has been built with.
- A full sister to lots 1 through 3 sold for \$13,000 in the Smith Cattle Company pasture sale this past fall. Another maternal sister by Conley Lead The Way 0738 sold for \$14,500!