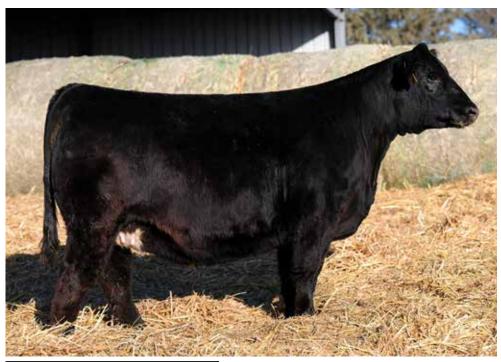

## **GA/SCC MISS 40-6 323L**

**ASA** 4360977

TATTOO

W/C RELENTLESS 32C **JSUL SOMETHING ABOUT MARY 8421** 

W/CRJMISS 8543 6102D

JBSF PROUD MARY 323L DOB W/C LOADED UP 1119Y 2/28/23 BREED MISS WERNING KP 8543U PB SM

| CE   | BW  | ww   | YW    | MILK | API   | TI   |
|------|-----|------|-------|------|-------|------|
| 13.7 | 0.3 | 72.6 | 105.7 | 19.4 | 111.5 | 73.1 |
|      |     |      |       |      |       |      |

PE TO GA REMEDY 217K (ASA: 4090824). SAFE. ESTIMATED DUE 3/18/25.