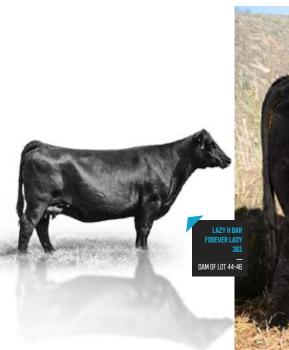

### **HW FOREVER LADY 3166**

EXAR BLUE CHIP 1877B

CONLEY NO LIMIT

SILVEIRAS S SIS SANDY 2355

PAPA EQUATOR 2928

LAZY H BAR FOREVER LADY 934

LAZY H BAR FOREVER LADY 5001

21128079
TATTOO
3166
DOB
2/17/23
BREED
ANGUS

 BW
 WW
 YW
 MILK
 \$B
 \$C

 5
 66
 106
 13
 114
 168

AI BRED 4/24/24 TO SCC SCH 24 KARAT 838 (AAA: 19262743). SAFE AI.

ESTIMATED DUE 2/1/25.

- This maternal granddaughter of Lazy H Bar Forever Lady 5001 stems from another successful branch of the family tree. Her dam is the PAPA Equator 2928 daughter that has become one of the shining stars of the powerful cow family, in Lazy H Bar Forever Lady 934. 934 was the Lot 1 female in the historic, Lazy H Bar Cattle Company Dispersal of 2018 and has been explosive in production. Daughters that include SLTR Forever Lady 016H, the Junior Heifer Division winner at the 2021 National Junior Angus Show for the Day family, Lazy H Bar Forever Lady 528 the \$60,000 female that was 3rd Overall Female for the Collison family at the lowa Beef Expo, along with multiple daughters by a range of sires in the \$15,000-\$30,000 range.
- This maternal sister to the aforementioned winners has an absolutely striking look from the side, yet when you begin to break her down, you will find that she too is a big bodied, cowy prospect and will be one that makes you wonder what her bull calf crop and replacement heifers will do for a program.
- The opportunity to make very quick returns on investment exists here!