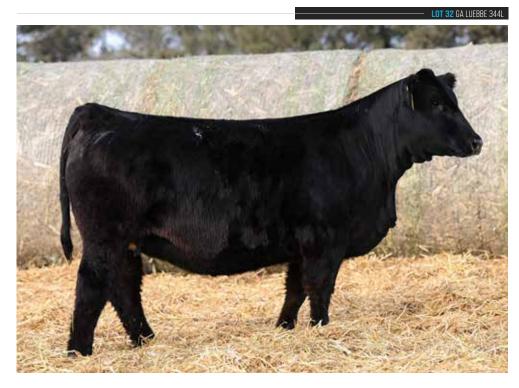

#### **GA LUEBBE 344L**

\_\_ CNS PAYS TO DREAM T759

LLSF PAYS TO BELIEVE ZUI94

LLSF URABABYDOLL U194

MR CCF 20-20

**BWL LADY OF VISION 944E** 

HILB/BRKC SHOOTING STAR

ww

76.9

4242404 TATTOO 344L DOB 4/3/23

PB SM

YW MILK API TI 111.4 17.9 120.8 77.1

AI BRED 5/19/24 TO THSF LOVER BOY B33 (ASA: 2983443) SEXED FEMALE SEMEN. SAFE AI. ESTIMATED DUE 2/25/25.

- LLSF Pays To Believe ZU194 is a past NAILE Grand
  Champion Simmental Bull that has built a strong reputation
  around the breed about his ability to inject a potent
  amount of quality that reaches well beyond the fences of a
  showring. His progeny are built with more authentic muscle
  shape, width and substance than their contemporaries, and
  the pair of daughters to sell here add proof to the claim!
- GA Luebbe 344L is a direct daughter of the Golden Acres, BWL Lady Of Vision 944E donor that was purchased from Brandon Luebbe after she was named the Calf Champion in a very competitive division at the 2019 lowa State Fair Open Simmental Show. This MR CCF 20-20 daughter has been the source of high-end quality for the program with an unquestionable ability to add mass and power while keeping structural kind and flexibility in check.
- This purebred female offers an interesting pedigree that leaves the doors fairly wide open when it comes to sire selection for generating show heifers once she enters production. The prospect of her THSF Lover Boy B33 sired pregnancy from sexed female semen leads us to believe that she is not far away from making a very feasible ROI.