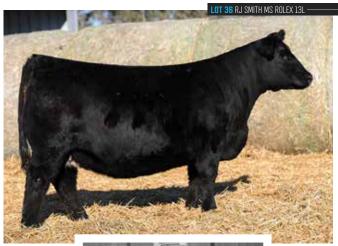

#### **RJ SMITH MS ROLEX 13L**

YARDLEY LITAH Y361 4466046 W/C ROLEX 0135E TATTOO MISS WERNING KP 8543U 13L W/C BANKROLL 811D 3/18/23 RJPFRITA 8288F BREED EXAR RITA 5406 3/4 SM 1/4 AN

12.9 0.4 66 94.1 16 119.6

AI BRED 5/11/24 TO WHF/JS/CCS WOODFORD JOO1 (ASA: 4068398) SEXED FEMALE SEMEN. SAFE AI. ESTIMATED DUE 2/17/25.

- Here is a direct daughter of the \$164,000 W/C Bankroll 811D female that was the high selling lot in the 2018 RJ Cattle "Commitment to Excellence" Sale that was purchased by Sara Sullivan.
- Rita 8288F lived up to the expectations of such a high valuation when she was selected the 2019 NAILE Supreme Champion Female. She was also selected as the Supreme Champion Female at the 2019 Iowa State Fair. She endured a tremendous run in Louisville, Kentucky, as she was named Grand Champion Percentage Simmental Heifer at the 2019 AJSA Summer Classic as well as Grand Champion Percentage Simmental at the 2019 Simmental Breeders Sweepstakes Junior and Open shows before being selected as the Knic Overpeck Supreme Champion Overall. During the fall of 2019, Rita was also selected as the 2019 American Royal Grand Champion Percentage Heifer in the Junior and Open shows. Simply put, total domination!

RJ PF RITA 8288F DAM OF LOT 36