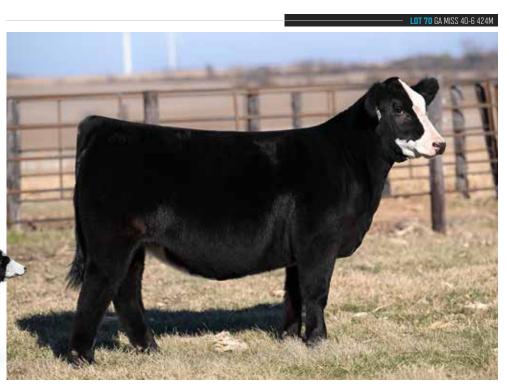

## **GA/SCC MISS 40-6 331L**

W/C RELENTLESS 32C

**JSUL SOMETHING ABOUT MARY 8421** JBSF PROUD MARY

W/C LOADED UP 1119Y

W/C RJ MISS 8543 6102D

MISS WERNING KP 8543U

4360984 TATTOO 331L 2/27/23 BREED PB SM

105.7 19.4 111.5 73.1 0.3 72.6 AI BRED 5/7/24 TO SO REMEDY 7F (ASA: 3419044) SEXED FEMALE SEMEN. SAFE AI.

ESTIMATED DUE 2/13/25.

• We start the inaugural "The Vision" Female Sale with a set of daughters out of a shining star for Golden Acres, Smith Cattle Company, Bennett Cattle Company, and Swanson Cattle Company in W/C RJ Miss 8543 6102D "40-6". She is a full sister to the \$205,000 W/C Bankroll 811D, and was a featured live lot in the 2020 Embryos on Snow that commanded \$47,000 for 50% interest. W/C Bankroll 811D remains one of the most trusted sources of quality in the Simmental sire roster, and with every calf crop, more of his progeny are added to the honor roll.

• This daughter of W/C Loaded Up 1119Y is from the most notable and highest grossing female in the breed, Miss Werning 8543U and has begun her own impressive generating career with a set of daughters that stand at the front end of programs nationwide. The 8543U influence has been prolific, and the heritability of quality has proven to be potent through her descendants.

• A notable maternal sister to the daughters to sell of "40-6" is Strawberry Wine, the red hided daughter sired by Profit, that is now a member of one of America's most illustrious donor pens, the one you'll find in Hagerstown, Indiana, for Tim Schaeffer.

• The mating of W/C RJ Miss 8543 6102D "40-6" with the deceased JSUL Something About Mary 8421 is perhaps the most favored to date! From a pedigree standpoint it combines two of the most dominating

> pedigree contains two shots of the \$8 million, 8543U, from W/C Relentless 32C on the topside of the pedigree.

- Phenotypically this trio excel from a body shape, depth, flexibility and balance standpoint. The black hided, 331L and 323L sisters are built extra soft in their body cavity, with an overwhelming amount of capacity, and maternal power. The red hided, 325L is one that strikes a pose with every opportunity she gets, we love the eye appeal, length of side, and high tying neck attachment that she has been built with.
- A full sister to lots 1 through 3 sold for \$13,000 in the Smith Cattle Company pasture sale this past fall. Another maternal sister by Conley Lead The Way 0738 sold for \$14,500!