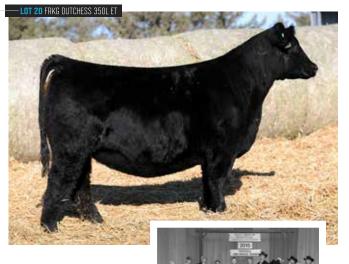

#### FRKG DUTCHESS 350L ET

VCL FORESIGHT

STCC TECUMSEH 058J

HF SERENA

MR HOC BROKER

JGRA BADA BING 1602B

GF EVENING TINGE LX

ASA
4465717

TATTOO
350L

DOB
3/6/23

BREED
3/6/23

3/4 SM 1/4 AN

| CE         | BW/          | ww           | YW          | MILK           | <i>A</i> PI | TI         |
|------------|--------------|--------------|-------------|----------------|-------------|------------|
| 7.8        | 3.2          | 75.6         | 115.6       | 17.3           | 100.4       | 68.5       |
| AI BRED 5/ | /22/24 TO SO | REMEDY 7F (A | ASA: 341904 | 4). SAFE AI. E | STIMATED DU | E 2/28/25. |

• The next three females are direct daughters of STCC Tecumseh 058J, the record-breaking Purebred Simmental bull that commanded \$620,000 for ½ semen interest in the 2022 Hartman Cattle Company Bull Sale. In his first two calf crops he has taken the business by storm, particularly in the fall of 2024, with multiple six-digit daughters going under the hammer. In the 2024 HCC Customer Appreciation Sale

the 14 daughters of STCC Tecumseh O5BJ to sell averaged an astonishing \$44,571.

- The dam of Tecumseh, HF Serena, is one of the highest dollar generating females in the Simmental breed with nearly \$3 Million worth of progeny sales and over 230 head registered to her name in the ASA Herdbook.
- Maternally, FRKG Dutchess 350L ET is a daughter of JGRA Bada Bing 1602, affectionately known as "Bobbi". 1602 was campaigned by Chesney Effling to countless victories during her show career, most notably being selected as the 2015 American Royal & NAILE Grand Champion Percentage Simmental Heifer. JGRA Bada Bing 1602 was the \$40,000 high selling female in the CK Cattle Proven Female Sale and has been a very potent source of the best to come out of the South Dakota based programs, originally for the Effling's and now for Freking Cattle Company. In the 2023 "The One" Simmental Sale, Jim Bowling selected a SO Remedy 7F sired maternal sister to 350L out of the Freking Cattle Company "Pick of the Pen" offering for \$64,000.
- 350L is also a full sister to the lead off female from the Freking Cattle Company's Reserve Grand Champion Percentage Female Pen at the 2024 NWSS. Three maternal sisters by SO Remedy 7F made up their pen at the 2025 NWSS!