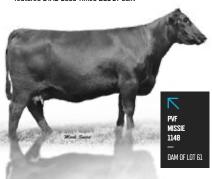

ow family!

PLUM CREEK ANNIE LU 361C Maternal sister to lot 60



- This direct daughter of the champion producer, Colburn Primo 5153 is built with added function and real-world shape.
- She stems from the highly proven PVF Missie 790 cow family. She strikes an incredible pose at every chance she gets. She is brood cow built in her body shape, and projects with ideal udder development. We would take pastures full of this kind, and her mother sets the gold standard of what a female should look like in production! The dam of this beauty is the \$150,000 valued Embryos on Snow donor known as PVF Missie 1148! Countless high sellers, champions, and individuals of influence trace to her lineage.
- She bred up early and will calve late February with a fancy featured STAG Good Times 201 ET calf!





LOT 61 HW BLACKCAP DESIGN 301

Pending

TATTOO

3016

3/10/23

BREED

ANGUS

#### HW MISSIE 1148

\_\_\_\_ DAMERON FIRST CLASS

COLBURN PRIMO 5153

SILVEIRAS SARAS DREAM 1339

\_ PVF WINDFALL SCC 9005

PVF MISSIE 1148

PVF MISSIE 790

| 1 | DAM LI DS |     |    |     |      |     |     |  |  |  |
|---|-----------|-----|----|-----|------|-----|-----|--|--|--|
|   | CE        | BW  | ww | ΥW  | MILK | \$B | \$C |  |  |  |
|   | -2        | 4.8 | 67 | 112 | 13   | 115 | 163 |  |  |  |
|   |           |     |    |     |      |     |     |  |  |  |

AI BRED 5/9/24 TO STAG GOOD TIMES 201 ET (AAA: 19923328). PE TO MADE FOR ALL, SAFE AI. ESTIMATED DUE 2/20/25.

#### **I HW FOREVER LADY 3094L ET**

BBBN X2 201X

BNWZ DATA BANK 1311C ET

BNWZ CALYPSO 28Y

SVF STEEL FORCE S701

LAZY H BAR FOREVER