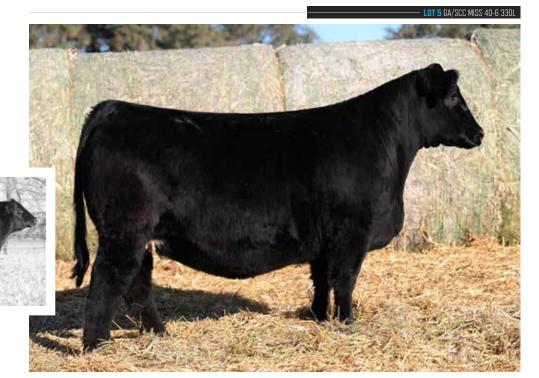

#### **GA/SCC MISS 40-6 330L**

PROFIT **EC REBEL 156F** 

DSFF COUNTESS 357D

W/C LOADED UP 1119Y

W/CRJ MISS 85436102D

MISS WERNING KP 8543U

4360983 TATTOO 330L

> DOB 3/10/23

BREED PB SM

10.1 1.9 105.7 17.5 109.2 71.7

AI BRED 5/9/24 TO SO REMEDY 7F (ASA: 3419044) SEXED FEMALE SEMEN. PE TO GA REMEDY 217K (ASA: 4090824). SAFE AI. ESTIMATED DUE 2/22/25.

EC REBEL 156F

\$200,000 SIRE OF LOTS 4 & 5

10.1

 $\bullet$  The track record of W/C RJ Miss 8543 6102D "40-6" has been impressive, both from a purebred and composite breeding standpoint. Mated to SO Remedy 7F she raised a \$30,000 heifer calf, and when bred to PVF Blacklist 7077 she had two daughters command \$20,000 and \$10,500 price tags.

• Take note of the staking up of the most prolific female to ever be blessed with an ASA registration number in the pedigree here. Miss

Werning KP 8543U generated in excess of \$8 million in her lifetime, and the list of that lead the business is overwhelming. She appears in the 2-generation pedigree on both the maternal and paternal sides of the pedigree here.