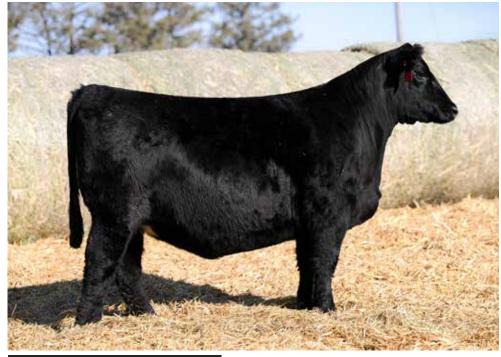

## **GA/SCC MISS 40-6 331L**

W/C RELENTLESS 32C

**JSUL SOMETHING ABOUT MARY 8421** JBSF PROUD MARY

W/C LOADED UP 1119Y

W/C RJ MISS 8543 6102D

MISS WERNING KP 8543U

4360984 TATTOO 331L 2/27/23 BREED PB SM

105.7 19.4 111.5 73.1 0.3 72.6 AI BRED 5/7/24 TO SO REMEDY 7F (ASA: 3419044) SEXED FEMALE SEMEN. SAFE AI.

ESTIMATED DUE 2/13/25.

• We start the inaugural "The Vision" Female Sale with a set of daughters out of a shining star for Golden Acres, Smith Cattle Company, Bennett Cattle Company, and Swanson Cattle Company in W/C RJ Miss 8543 6102D "40-6". She is a full sister to the \$205,000 W/C Bankroll 811D, and was a featured live lot in the 2020 Embryos on Snow that commanded \$47,000 for 50% interest. W/C Bankroll 811D remains one of the most trusted sources of quality in the Simmental sire roster, and with every calf crop, more of his progeny are added to the honor roll.

• This daughter of W/C Loaded Up 1119Y is from the most notable and highest grossing female in the breed, Miss Werning 8543U and has begun her own impressive generating career with a set of daughters that stand at the front end of programs nationwide. The 8543U influence has been prolific, and the heritability of quality has proven to be potent through her descendants.