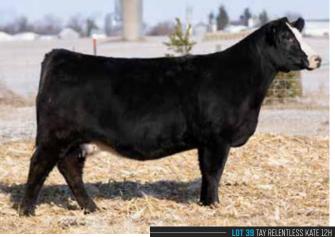

#### **TAY RELENTLESS KATE 12H**

YARDLEY LITAH Y361 W/C RELENTLESS 32C

MISS WERNING KP 8543U

ZKCC CHOPPER 844U

RCF MS CHOPPER KATE 319A

B C C GODIVA

| 3951851                    |
|----------------------------|
| <b>TATTOO</b> 12H          |
| <b>DOB</b> 6/1/20          |
| <b>BREED</b> 3/4 SM 1/4 AN |

BW WW 74 R 102.1 15 95.1

AI BRED 11/26/24 TO TJSC COPING WITH DESTINY 9K (ASA: 4103854), SAFE AI. ESTIMATED DUE 8/26/25.