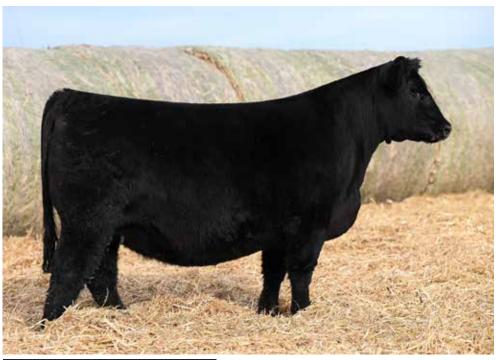

MATERNAL SISTER TO THE DAM OF LOT 50 & 51

- This pair of Silveiras Style 9303 sired females are full sisters in blood, as their dams are both the result of the trusted mating of Dameron First Class on the legendary, SCC Phyllis 051. Their pedigrees truly align the stars in the Angus business and are three quarter sisters to the million-dollar producing, FCF Phyllis 532.
- We can promise you that HW Phyllis 3125 is one of the most unique looking Angus females you will find roaming the Iowa State Fairgrounds on January 25th! Her mother, SCC SCH Phyllis 423 positioned herself as one of the most potent producing daughters of the flush, she herself was Reserve in her Division in Kansas City and is the dam of a female that was Sara Sullivan's \$40,000 half interest selection from Scheetz and Sterzbach. This female was an outlier in every facet and was 5th Overall at the NJAS.
- SFC Phyllis 2388 is a direct daughter of the FCF SCC Phyllis 602 donor. 602 has built her own reputation of excellence, full sisters to 2388 include, Kianna Hazel's Grand Champion Angus Female from the 2021 SD State Fair, and the Ferree family's, SCC SFC Phyllis 130 that was named the Supreme Female at the Kentucky Beef Expo, Reserve Grand Champion Angus at the 2022 NWSS, Reserve Supreme Female at the Ohio Beef Expo as well as numerous other wins across the

#### **HW PHYLLIS 3125**

12

GAMBLES HOT ROD SILVEIRAS STYLE 9303

SILVEIRAS ELBA 2520

DAMERON FIRST CLASS

4.6

SCC SCH PHYLLIS 423 SCC PHYLLIS 051

57

| 21078282 |
|----------|
| TATTOO   |
| 3125     |
| DOB      |
| 1/20/23  |
| BREED    |
| ANGUS    |

| ANGUS |     |
|-------|-----|
| \$B   | \$C |
| 125   | 155 |

101 AI BRED 4/27/24 TO BNWZ DIGNITY 8017 (AAA: 19379119). SAFE AI. ESTIMATED DUE 2/3/25.