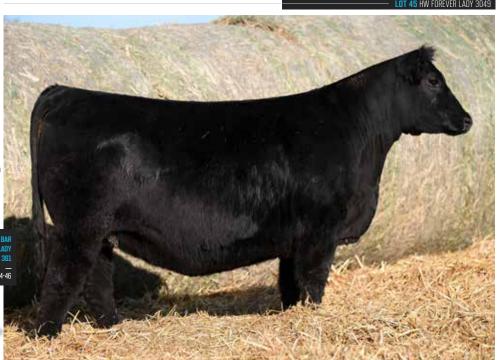

### **HW FOREVER LADY 3166**

EXAR BLUE CHIP 1877B

CONLEY NO LIMIT

SILVEIRAS S SIS SANDY 2355

PAPA EQUATOR 2928

LAZY H BAR FOREVER LADY 934

LAZY H BAR FOREVER LADY 5001

21128079
TATTOO
3166
DOB
2/17/23
BREED
ANGUS

 BW
 WW
 YW
 MILK
 \$B
 \$C

 5
 66
 106
 13
 114
 168

AI BRED 4/24/24 TO SCC SCH 24 KARAT 838 (AAA: 19262743). SAFE AI.

ESTIMATED DUE 2/1/25.

- This maternal granddaughter of Lazy H Bar Forever Lady 5001 stems from another successful branch of the family tree. Her dam is the PAPA Equator 2928 daughter that has become one of the shining stars of the powerful cow family, in Lazy H Bar Forever Lady 934. 934 was the Lot 1 female in the historic, Lazy H Bar Cattle Company Dispersal of 2018 and has been explosive in production. Daughters that include SLTR Forever Lady 016H, the Junior Heifer Division winner at the 2021 National Junior Angus Show for the Day family, Lazy H Bar Forever Lady 528 the \$60,000 female that was 3rd Overall Female for the Collison family at the lowa Beef Expo, along with multiple daughters by a range of sires in the \$15,000-\$30,000 range.
- This maternal sister to the aforementioned winners has an absolutely striking look from the side, yet when you begin to break her down, you will find that she too is a big bodied, cowy prospect and will be one that makes you wonder what her bull calf crop and replacement heifers will do for a program.
- The opportunity to make very quick returns on investment exists here!