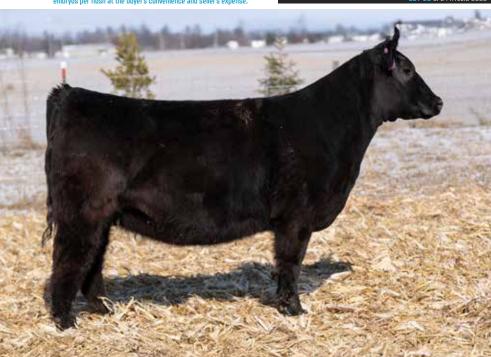

## **GA/SCC MISS 40-6 331L**

W/C RELENTLESS 32C

**JSUL SOMETHING ABOUT MARY 8421** JBSF PROUD MARY

W/C LOADED UP 1119Y

W/C RJ MISS 8543 6102D

MISS WERNING KP 8543U

4360984 TATTOO 331L 2/27/23 BREED PB SM

105.7 19.4 111.5 73.1 0.3 72.6 AI BRED 5/7/24 TO SO REMEDY 7F (ASA: 3419044) SEXED FEMALE SEMEN. SAFE AI.

ESTIMATED DUE 2/13/25.

• We start the inaugural "The Vision" Female Sale with a set of daughters out of a shining star for Golden Acres, Smith Cattle Company, Bennett Cattle Company, and Swanson Cattle Company in W/C RJ Miss 8543 6102D "40-6". She is a full sister to the \$205,000 W/C Bankroll 811D, and was a featured live lot in the 2020 Embryos on Snow that commanded \$47,000 for 50% interest. W/C Bankroll 811D remains one of the most trusted sources of quality in the Simmental sire roster, and with every calf crop, more of his progeny are added to the honor roll.

• This daughter of W/C Loaded Up 1119Y is from the most notable and highest grossing female in the breed, Miss Werning 8543U and has begun her own impressive generating career with a set of daughters that stand at the front end of programs nationwide. The 8543U influence has been prolific, and the heritability of quality has proven to be potent through her descendants.