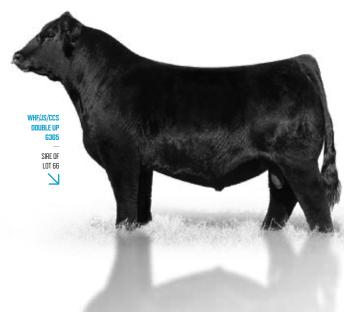

- Here we have two direct daughters of JS Dairy Queen 576 the leading daughter of CLRS Dairy Queen 606D, the featured donor dam to sell in the 2023 Midwest Made Elite Female Sale that commanded a \$74,000 hammer price selling to Hilltop Simmentals of South Dakota.
- Maternal sisters to this pair have made a splash in the past editions of the Midwest Made Elite
  Female Sale topping out at \$15,500 in 2024, and a maternal sister to their dam, JS Dairy Queen
  56G, is the many times champion that was shown by the Bayer family of Wisconsin. A maternal
  brother to their dam is JS Keepin It 90 39H.
- Being sired by the trusted source of real-world quality, WHF/JS/CCS Double Up G365, you can
  bet that they have the genetic backing to outproduce themselves once they get into production.
- On both sides of the equation you will find individuals that have quality that reach beyond the showring, they are stock that are the cowboy kind, with added maternal and performance value.