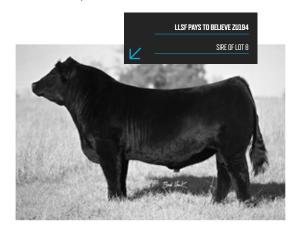

#### **GA/SCC MISS 40-6 321L**

YARDLEY UTAH Y361

W/C RELENTLESS 32C

MISS WERNING KP 8543U W/C LOADED UP 1119Y

W/C RJ MISS 8543 6102D

MISS WERNING KP 8543U

4360975 TATTOO 321L DOB 2/27/23 BREED PR SM

| CE   | BW  | ww   | YW   | MILK | <i>A</i> PI | TI   |
|------|-----|------|------|------|-------------|------|
| 11.9 | 1.2 | 68.8 | 91.9 | 19.3 | 108.5       | 71.5 |

AI BRED 5/9/24 TO SO REMEDY 7F (ASA: 3419044) SEXED FEMALE SEMEN. SAFE AI. ESTIMATED DUE 2/15/25.

- LSF Pays To Believe ZU194 has stood the test of time, and the trends of the past decade, in this fastpaced business with another high quality daughter here. This multiple time national champion comes together with the multimillion dollar producing maternal linage of W/C RJ Miss 8543 6102D "40-6" to prove that quality beef cattle are timeless.
- The W/C RJ Miss 8543 6102D "40-6" influence has been a very positive light for the Golden Acres and Smith Cattle Company Simmental program, there are multiple maternal sisters to this female leading the pack for their respective programs.
- She comes carrying a service to sexed female, SO Remedy 7F semen, so the opportunities for a rapid return on investment are very feasible.