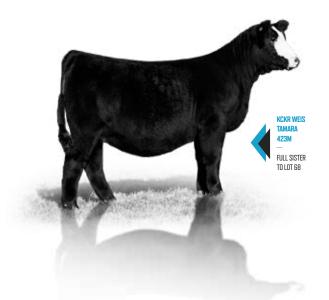

## **GA/SCC MISS 40-6 331L**

W/C RELENTLESS 32C

**JSUL SOMETHING ABOUT MARY 8421** JBSF PROUD MARY

W/C LOADED UP 1119Y

W/C RJ MISS 8543 6102D

MISS WERNING KP 8543U

4360984 TATTOO 331L 2/27/23 BREED PB SM

105.7 19.4 111.5 73.1 0.3 72.6 AI BRED 5/7/24 TO SO REMEDY 7F (ASA: 3419044) SEXED FEMALE SEMEN. SAFE AI.

ESTIMATED DUE 2/13/25.

• We start the inaugural "The Vision" Female Sale with a set of daughters out of a shining star for Golden Acres, Smith Cattle Company, Bennett Cattle Company, and Swanson Cattle Company in W/C RJ Miss 8543 6102D "40-6". She is a full sister to the \$205,000 W/C Bankroll 811D, and was a featured live lot in the 2020 Embryos on Snow that commanded \$47,000 for 50% interest. W/C Bankroll 811D remains one of the most trusted sources of quality in the Simmental sire roster, and with every calf crop, more of his progeny are added to the honor roll.

• This daughter of W/C Loaded Up 1119Y is from the most notable and highest grossing female in the breed, Miss Werning 8543U and has begun her own impressive generating career with a set of daughters that stand at the front end of programs nationwide. The 8543U influence has been prolific, and the heritability of quality has proven to be potent through her descendants.