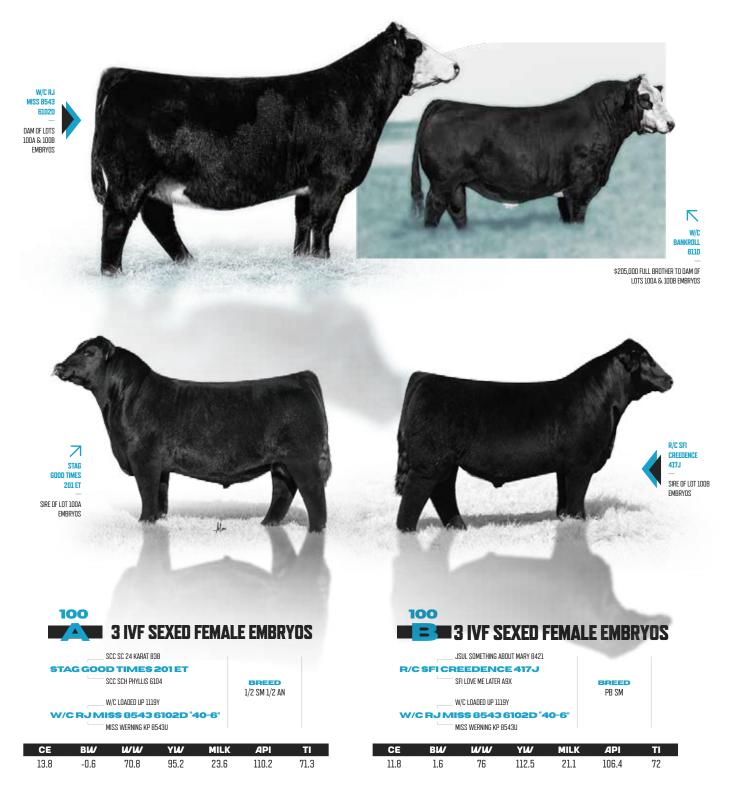

AI BRED 5/9/24 TO THSF LOVER BOY B33 (ASA: 2983443). SAFE AI. Estimated due 2/15/25.

#### 26

#### **SMITH MS BROKER 36L**

| SVF STEEL FORCE S701       | ASA                  |
|----------------------------|----------------------|
| MRHOCBROKER                | 4464478              |
| JB BF H25                  | 36L                  |
| IRISH WHISKEY              | 2/2/23               |
| M.A.C. SHELBY 302A         | BREED                |
| CRCC LADY DESIGN 2148 5418 | 1/2 SM 1/4 AN 1/4 MA |

| CE  | BW/ | ww   | YW   | MILK | <i>A</i> PI | TI   |
|-----|-----|------|------|------|-------------|------|
| 7.6 | 2.5 | 66.1 | 96.1 | 18.7 | 84.7        | 60.6 |

AI BRED 5/9/24 to thsf lover boy B33 (asa: 2983443) sexed female semen. Safe alestimated due 2/15/25.