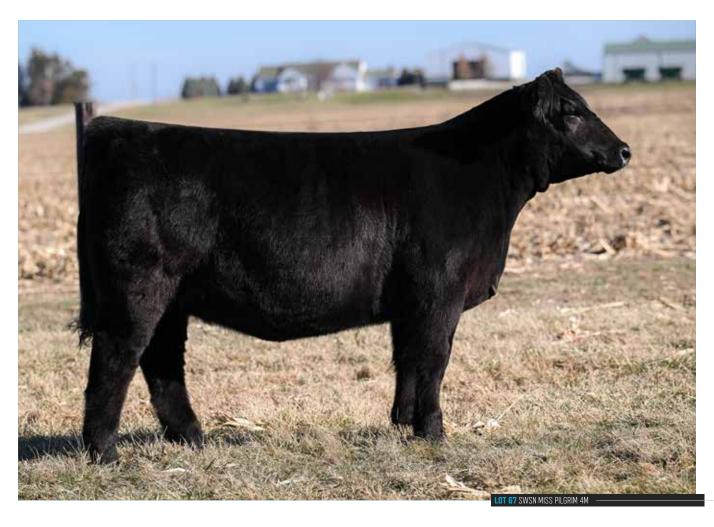

## **GA/SCC MISS 40-6 331L**

W/C RELENTLESS 32C

**JSUL SOMETHING ABOUT MARY 8421** JBSF PROUD MARY

W/C LOADED UP 1119Y

W/C RJ MISS 8543 6102D

MISS WERNING KP 8543U

4360984 TATTOO 331L 2/27/23 BREED PB SM

105.7 19.4 111.5 73.1 0.3 72.6 AI BRED 5/7/24 TO SO REMEDY 7F (ASA: 3419044) SEXED FEMALE SEMEN. SAFE AI.

ESTIMATED DUE 2/13/25.

• We start the inaugural "The Vision" Female Sale with a set of daughters out of a shining star for Golden Acres, Smith Cattle Company, Bennett Cattle Company, and Swanson Cattle Company in W/C RJ Miss 8543 6102D "40-6". She is a full sister to the \$205,000 W/C Bankroll 811D, and was a featured live lot in the 2020 Embryos on Snow that commanded \$47,000 for 50% interest. W/C Bankroll 811D remains one of the most trusted sources of quality in the Simmental sire roster, and with every calf crop, more of his progeny are added to the honor roll.

• This daughter of W/C Loaded Up 1119Y is from the most notable and highest grossing female in the breed, Miss Werning 8543U and has begun her own impressive generating career with a set of daughters that stand at the front end of programs nationwide. The 8543U influence has been prolific, and the heritability of quality has proven to be potent through her descendants.

• A notable maternal sister to the daughters to sell of "40-6" is Strawberry Wine, the red hided daughter sired by Profit, that is now a member of one of America's most illustrious donor pens, the one you'll find in Hagerstown, Indiana, for Tim Schaeffer.

• The mating of W/C RJ Miss 8543 6102D "40-6" with the deceased JSUL Something About Mary 8421 is perhaps the most favored to date! From a pedigree standpoint it combines two of the most dominating

> pedigree contains two shots of the \$8 million, 8543U, from W/C Relentless 32C on the topside of the pedigree.

- Phenotypically this trio excel from a body shape, depth, flexibility and balance standpoint. The black hided, 331L and 323L sisters are built extra soft in their body cavity, with an overwhelming amount of capacity, and maternal power. The red hided, 325L is one that strikes a pose with every opportunity she gets, we love the eye appeal, length of side, and high tying neck attachment that she has been built with.
- A full sister to lots 1 through 3 sold for \$13,000 in the Smith Cattle Company pasture sale this past fall. Another maternal sister by Conley Lead The Way 0738 sold for \$14,500!