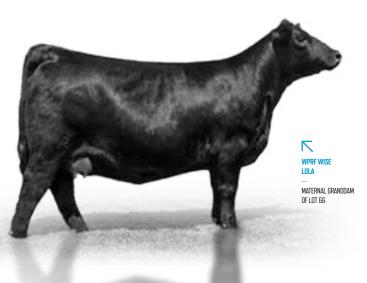

- Here we have two direct daughters of JS Dairy Queen 576 the leading daughter of CLRS Dairy Queen 606D, the featured donor dam to sell in the 2023 Midwest Made Elite Female Sale that commanded a \$74,000 hammer price selling to Hilltop Simmentals of South Dakota.
- Maternal sisters to this pair have made a splash in the past editions of the Midwest Made Elite
  Female Sale topping out at \$15,500 in 2024, and a maternal sister to their dam, JS Dairy Queen
  56G, is the many times champion that was shown by the Bayer family of Wisconsin. A maternal
  brother to their dam is JS Keepin It 90 39H.
- Being sired by the trusted source of real-world quality, WHF/JS/CCS Double Up G365, you can
  bet that they have the genetic backing to outproduce themselves once they get into production.
- On both sides of the equation you will find individuals that have quality that reach beyond the showring, they are stock that are the cowboy kind, with added maternal and performance value.