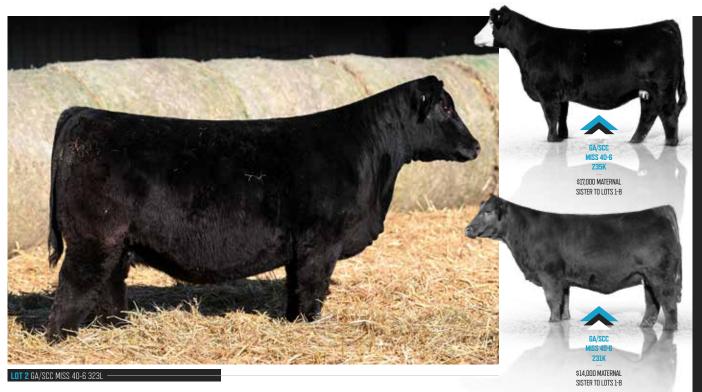

## **GA/SCC MISS 40-6 331L**

W/C RELENTLESS 32C

**JSUL SOMETHING ABOUT MARY 8421** JBSF PROUD MARY

W/C LOADED UP 1119Y

W/C RJ MISS 8543 6102D

MISS WERNING KP 8543U

4360984 TATTOO 331L 2/27/23 BREED PB SM

105.7 19.4 111.5 73.1 0.3 72.6 AI BRED 5/7/24 TO SO REMEDY 7F (ASA: 3419044) SEXED FEMALE SEMEN. SAFE AI.

ESTIMATED DUE 2/13/25.

• We start the inaugural "The Vision" Female Sale with a set of daughters out of a shining star for Golden Acres, Smith Cattle Company, Bennett Cattle Company, and Swanson Cattle Company in W/C RJ Miss 8543 6102D "40-6". She is a full sister to the \$205,000 W/C Bankroll 811D, and was a featured live lot in the 2020 Embryos on Snow that commanded \$47,000 for 50% interest. W/C Bankroll 811D remains one of the most trusted sources of quality in the Simmental sire roster, and with every calf crop, more of his progeny are added to the honor roll.

• This daughter of W/C Loaded Up 1119Y is from the most notable and highest grossing female in the breed, Miss Werning 8543U and has begun her own impressive generating career with a set of daughters that stand at the front end of programs nationwide. The 8543U influence has been prolific, and the heritability of quality has proven to be potent through her descendants.

• A notable maternal sister to the daughters to sell of "40-6" is Strawberry Wine, the red hided daughter sired by Profit, that is now a member of one of America's most illustrious donor pens, the one you'll find in Hagerstown, Indiana, for Tim Schaeffer.

• The mating of W/C RJ Miss 8543 6102D "40-6" with the deceased JSUL Something About Mary 8421 is perhaps the most favored to date! From a pedigree standpoint it combines two of the most dominating

> pedigree contains two shots of the \$8 million, 8543U, from W/C Relentless 32C on the topside of the pedigree.

- Phenotypically this trio excel from a body shape, depth, flexibility and balance standpoint. The black hided, 331L and 323L sisters are built extra soft in their body cavity, with an overwhelming amount of capacity, and maternal power. The red hided, 325L is one that strikes a pose with every opportunity she gets, we love the eye appeal, length of side, and high tying neck attachment that she has been built with.
- A full sister to lots 1 through 3 sold for \$13,000 in the Smith Cattle Company pasture sale this past fall. Another maternal sister by Conley Lead The Way 0738 sold for \$14,500!