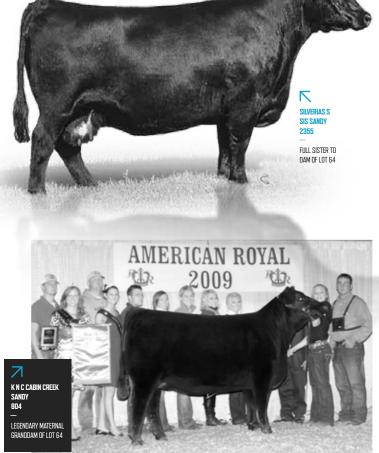

ESTIMATED DUE 2/13/25.

• We start the inaugural "The Vision" Female Sale with a set of daughters out of a shining star for Golden Acres, Smith Cattle Company, Bennett Cattle Company, and Swanson Cattle Company in W/C RJ Miss 8543 6102D "40-6". She is a full sister to the \$205,000 W/C Bankroll 811D, and was a featured live lot in the 2020 Embryos on Snow that commanded \$47,000 for 50% interest. W/C Bankroll 811D remains one of the most trusted sources of quality in the Simmental sire roster, and with every calf crop, more of his progeny are added to the honor roll.

W/C RJ

MISS 8543

DAM OF LOT 1-8