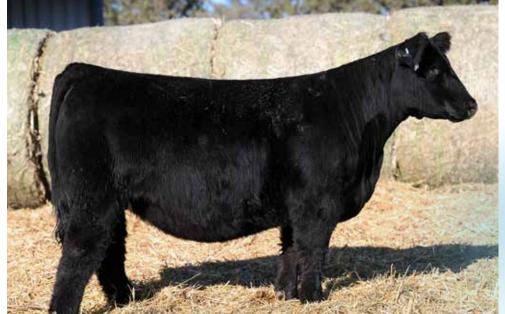

## **GA/SCC MISS 40-6 331L**

W/C RELENTLESS 32C

**JSUL SOMETHING ABOUT MARY 8421** JBSF PROUD MARY

W/C LOADED UP 1119Y

W/C RJ MISS 8543 6102D

MISS WERNING KP 8543U

4360984 TATTOO 331L 2/27/23 BREED PB SM

105.7 19.4 111.5 73.1 0.3 72.6 AI BRED 5/7/24 TO SO REMEDY 7F (ASA: 3419044) SEXED FEMALE SEMEN. SAFE AI.

ESTIMATED DUE 2/13/25.

• We start the inaugural "The Vision" Female Sale with a set of daughters out of a shining star for Golden Acres, Smith Cattle Company, Bennett Cattle Company, and Swanson Cattle Company in W/C RJ Miss 8543 6102D "40-6". She is a full sister to the \$205,000 W/C Bankroll 811D, and was a featured live lot in the 2020 Embryos on Snow that commanded \$47,000 for 50% interest. W/C Bankroll 811D remains one of the most trusted sources of quality in the Simmental sire roster, and with every calf crop, more of his progeny are added to the honor roll.

• This daughter of W/C Loaded Up 1119Y is from the most notable and highest grossing female in the breed, Miss Werning 8543U and has begun her own impressive generating career with a set of daughters that stand at the front end of programs nationwide. The 8543U influence has been prolific, and the heritability of quality has proven to be potent through her descendants.

• A notable maternal sister to the daughters to sell of "40-6" is Strawberry Wine, the red hided daughter sired by Profit, that is now a member of one of America's most illustrious donor pens, the one you'll find in Hagerstown, Indiana, for Tim Schaeffer.

• The mating of W/C RJ Miss 8543 6102D "40-6" with the deceased JSUL Something About Mary 8421 is perhaps the most favored to date! From a pedigree standpoint it combines two of the most dominating

> pedigree contains two shots of the \$8 million, 8543U, from W/C Relentless 32C on the topside of the pedigree.

- Phenotypically this trio excel from a body shape, depth, flexibility and balance standpoint. The black hided, 331L and 323L sisters are built extra soft in their body cavity, with an overwhelming amount of capacity, and maternal power. The red hided, 325L is one that strikes a pose with every opportunity she gets, we love the eye appeal, length of side, and high tying neck attachment that she has been built with.
- A full sister to lots 1 through 3 sold for \$13,000 in the Smith Cattle Company pasture sale this past fall. Another maternal sister by Conley Lead The Way 0738 sold for \$14,500!