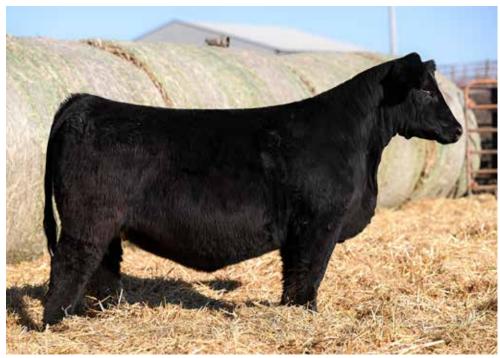

## **GA/SCC MISS 40-6 323L**

**ASA** 4360977

TATTOO

W/C RELENTLESS 32C **JSUL SOMETHING ABOUT MARY 8421** 

W/CRJMISS 8543 6102D

JBSF PROUD MARY 323L DOB W/C LOADED UP 1119Y 2/28/23 BREED MISS WERNING KP 8543U PB SM

| CE   | BW  | ww   | YW    | MILK | API   | TI   |
|------|-----|------|-------|------|-------|------|
| 13.7 | 0.3 | 72.6 | 105.7 | 19.4 | 111.5 | 73.1 |
|      |     |      |       |      |       |      |

PE TO GA REMEDY 217K (ASA: 4090824). SAFE. ESTIMATED DUE 3/18/25.