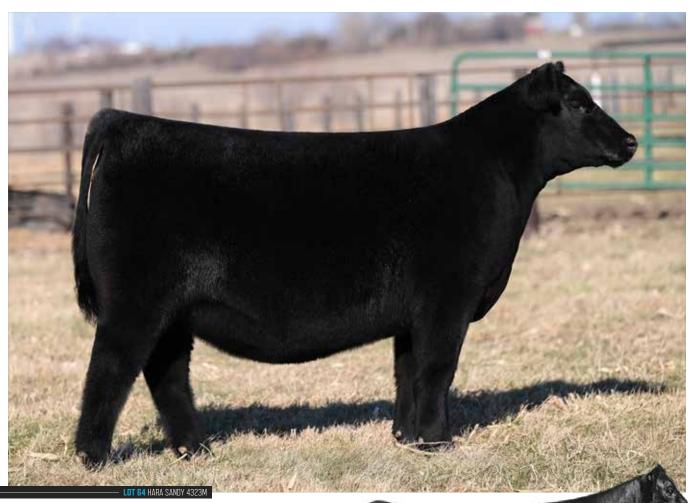

## **GA/SCC MISS 40-6 331L**

W/C RELENTLESS 32C

**JSUL SOMETHING ABOUT MARY 8421** JBSF PROUD MARY

W/C LOADED UP 1119Y

W/C RJ MISS 8543 6102D

MISS WERNING KP 8543U

4360984 TATTOO 331L 2/27/23 BREED PB SM

105.7 19.4 111.5 73.1 0.3 72.6 AI BRED 5/7/24 TO SO REMEDY 7F (ASA: 3419044) SEXED FEMALE SEMEN. SAFE AI.

ESTIMATED DUE 2/13/25.

• We start the inaugural "The Vision" Female Sale with a set of daughters out of a shining star for Golden Acres, Smith Cattle Company, Bennett Cattle Company, and Swanson Cattle Company in W/C RJ Miss 8543 6102D "40-6". She is a full sister to the \$205,000 W/C Bankroll 811D, and was a featured live lot in the 2020 Embryos on Snow that commanded \$47,000 for 50% interest. W/C Bankroll 811D remains one of the most trusted sources of quality in the Simmental sire roster, and with every calf crop, more of his progeny are added to the honor roll.

• This daughter of W/C Loaded Up 1119Y is from the most notable and highest grossing female in the breed, Miss Werning 8543U and has begun her own impressive generating career with a set of daughters that stand at the front end of programs nationwide. The 8543U influence has been prolific, and the heritability of quality has proven to be potent through her descendants.

• A notable maternal sister to the daughters to sell of "40-6" is Strawberry Wine, the red hided daughter sired by Profit, that is now a member of one of America's most illustrious donor pens, the one you'll find in Hagerstown, Indiana, for Tim Schaeffer.

• The mating of W/C RJ Miss 8543 6102D "40-6" with the deceased JSUL Something About Mary 8421 is perhaps the most favored to date! From a pedigree standpoint it combines two of the most dominating

> pedigree contains two shots of the \$8 million, 8543U, from W/C Relentless 32C on the topside of the pedigree.

- Phenotypically this trio excel from a body shape, depth, flexibility and balance standpoint. The black hided, 331L and 323L sisters are built extra soft in their body cavity, with an overwhelming amount of capacity, and maternal power. The red hided, 325L is one that strikes a pose with every opportunity she gets, we love the eye appeal, length of side, and high tying neck attachment that she has been built with.
- A full sister to lots 1 through 3 sold for \$13,000 in the Smith Cattle Company pasture sale this past fall. Another maternal sister by Conley Lead The Way 0738 sold for \$14,500!