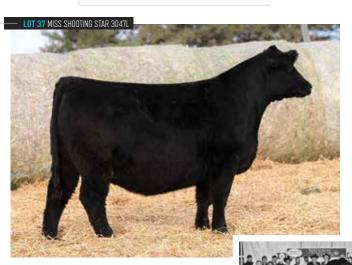

#### **S&S H/W FOXY 3016L**

22.8

SCC TRADITION OF 24

SCC SCH 24 KARAT 838

FCF PROVEN OLIFEN 419

JBSF PLENTY FOXY 12E

JBSF MISS GOLDMINE 303A

795

| TATTOO        |
|---------------|
| 3016L         |
| DOB           |
| 3/18/23       |
| BREED         |
| 1/2 SM 1/2 AN |

4464181

ΤI 85.2

119 4 AI BRED 4/24/24 TO S&S TSSC LIMITLESS 041H (ASA: 3776857). SAFE AI. ESTIMATED DUE 2/1/25.

- The synergy of SCC SCH 24 Karat 838 and the MR HOC Broker daughter, JBSF Plenty Foxy 12E has become a staple for the Schaeffer Tice program. The tally of champions and dollars that can be attributed to it is extravagant. JBSF Plenty Foxy's show career was short but illustrious, taking home the Third Overall Purebred banner at the 2018 Simmental Junior Nationals and the Supreme Female banner at the 2018 Keystone International Livestock Exposition in Pennsylvania.
- Yet her most prestigious days have been in production, generating over \$2 million of lifetime earnings, across an array of Angus sired matings, and many will attest the 24 Karat mating is her most potent.
- Most recently, a maternal sister to S&S H/W Foxy 3016L sired by ROSE MC Encore 0463 was purchased by the Hendrickson family and was Supreme Champion Female at the 2024 Indiana State Fair.
- We love how this one is on the verge of being overwhelming in terms of the wedge to her body shape, she is ultra square in her pin set, rugged in the build of her feet and legs, has a soft hair coat and an ultimate degree of flexibility when set in motion.
- Here is a young and very well balanced baldy female that is sired by W/C Relentless 32C and backed by the 2015 NWSS Grand Champion Percentage Simmental Heifer, RCF Ms Chopper 319A. There is no denying the