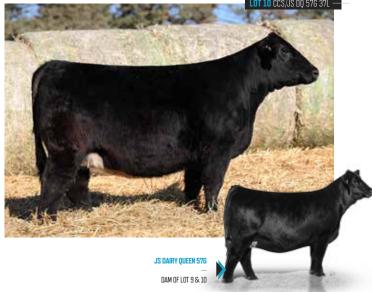

- Here we have two direct daughters of JS Dairy Queen 576 the leading daughter of CLRS Dairy Queen 606D, the featured donor dam to sell in the 2023 Midwest Made Elite Female Sale that commanded a \$74,000 hammer price selling to Hilltop Simmentals of South Dakota.
- Maternal sisters to this pair have made a splash in the past editions of the Midwest Made Elite
  Female Sale topping out at \$15,500 in 2024, and a maternal sister to their dam, JS Dairy Queen
  56G, is the many times champion that was shown by the Bayer family of Wisconsin. A maternal
  brother to their dam is JS Keepin It 90 39H.
- Being sired by the trusted source of real-world quality, WHF/JS/CCS Double Up G365, you can
  bet that they have the genetic backing to outproduce themselves once they get into production.
- On both sides of the equation you will find individuals that have quality that reach beyond the showring, they are stock that are the cowboy kind, with added maternal and performance value.