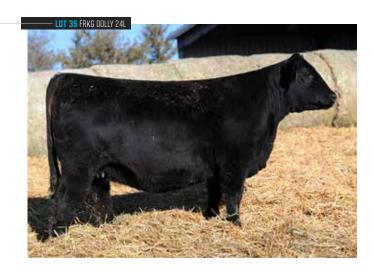

#### **FRKG DOLLY 24L**

WS PILGRIM H182U PROFIT

WAGR PANARAMA 2047

DMCC SWITCHBOARD 5D

**OHL HIGH ON LIFE 0242H** 

RUBY BRUP MAG LADY 15D

4258791 TATTOO 24L DOB 2/24/23 BREED

3/4 SM 1/4 AN

- The sire of FRKG Dolly 24L will be one of the names that gets etched in the headstone of legends of the Simmental breed, Profit has shaped the foundation for several cow families that are the most dominate producers in today's industry. While his \$400,000 price tag seems significant, the impact that his influence has had on the programs that have utilized him has been priceless.
- Maternally she stems back to the famed Ruby's Magnetic Lady 328A cow family, one of the cornerstones that watched the Ruby Cattle Co. herd being built around her.