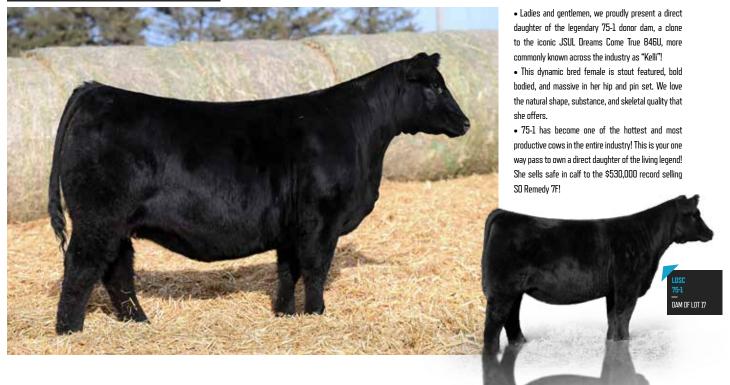

#### **SCC DREAMS COME TRUE 3043L**

W/C RELENTIESS 32C

JSUL SOMETHING ABOUT MARY 8421

JBSF PROUD MARY

ASHW WHO DA MAN

ASHW

| CE   | BW  | ww   | ΥW   | MILK | <i>A</i> PI | TI   |
|------|-----|------|------|------|-------------|------|
| 10.4 | 1.6 | 55.9 | 74.7 | 12.9 | 89.6        | 60.8 |

AI BRED 5/9/24 TO SO REMEDY 7F (ASA: 3419044) SEXED FEMALE SEMEN. SAFE AI. ESTIMATED DUE 2/15/25.

LOT 17 SCC DREAMS COME TRUE 3043L

- 516C has become a staple in the Golden Acres breeding program, proving that regardless of sire
  choice, she has the aptitude to produce progeny that are consistently built stout and robust in their
  shape, powerful in their ribcage and come with added longevity. She stems from the prolific HPF
  Sheza Star X331 matron that produced the \$50,000 valued HPF Rockstar.
- The HPF Quantum Leap Z952 sired daughter, 302L best represents her mother, coming with an oversized set of running gear and super obtuse body cavity. As an added benefit she comes carrying a pregnancy sired by sexed female THSF Lover Boy B33 semen.
- The championship genetics of W/C Relentless 32C shine brightly through 308L, as she comes
  with an exquisite look from the side, being tight and angular about her front third, neat in her lines
  and balanced in her outlook. She will calve with a purebred calf by THSF Lover Boy B33 in the middle
  of February.