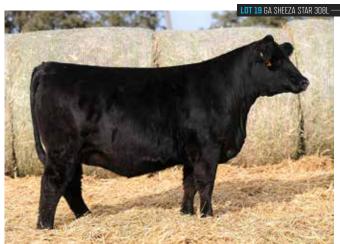

#### ■【ミココロ GA SHEEZA STAR 308L

| YARDLEY UTAH Y361 W/C RELENTLESS 32C     | <b>ASA</b><br>4242409 |
|------------------------------------------|-----------------------|
| MISS WERNING KP 8543U                    | 308L                  |
| RB HPF-GF EXPOSTION RB16Z                | 2/14/23               |
| JF SHEEZA STAR 516C  HPF SHEZA STAR X331 | PB SM                 |

| CE  | BW  | ww   | YW    | MILK | <i>A</i> PI | TI   |
|-----|-----|------|-------|------|-------------|------|
| 9.9 | 2.5 | 76.9 | 106.2 | 16.5 | 115.9       | 75.4 |

AI BRED 5/9/24 TO THSF LOVER BOY B33 (ASA: 2983443). SAFE AI. Estimated due 2/15/25.