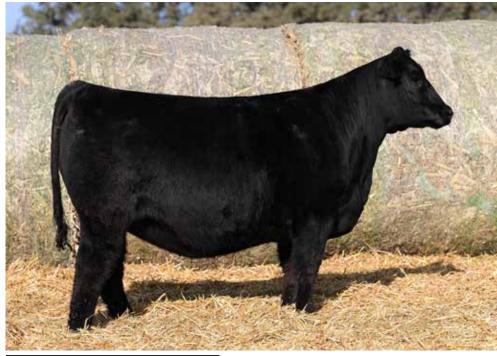

## **GA/SCC MISS 40-6 323L**

**ASA** 4360977

TATTOO

W/C RELENTLESS 32C **JSUL SOMETHING ABOUT MARY 8421** 

W/CRJMISS 8543 6102D

JBSF PROUD MARY 323L DOB W/C LOADED UP 1119Y 2/28/23 BREED MISS WERNING KP 8543U PB SM

| CE   | BW  | ww   | YW    | MILK | API   | TI   |
|------|-----|------|-------|------|-------|------|
| 13.7 | 0.3 | 72.6 | 105.7 | 19.4 | 111.5 | 73.1 |
|      |     |      |       |      |       |      |

PE TO GA REMEDY 217K (ASA: 4090824). SAFE. ESTIMATED DUE 3/18/25.