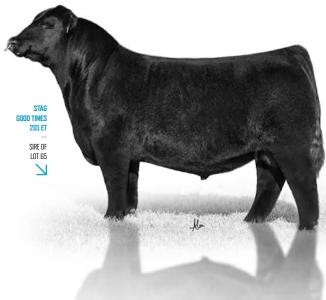

> STAG GOOD TIMES 201 ET

SIRE OF LOT 50

Retaining the right to two successful flushes with a minimum of 6 transferrable embryos per flush at the buyer's convenience and seller's expense.

2.8

• A direct daughter of the immortal SCC SCH Phyllis 6104.

HW Phyllis 3939 is a full sister to both the Griswold sire, STAG Good Times 210 ET and the 2021 American
Royal Reserve Grand Champion Angus Heifer that was campaigned by Rob Oakley of Tennessee. If you are looking
to make a splash in the Angus rings, or find a dynamic \_\_\_\_\_\_ breeding piece that has the credentials to

 She is set up for early and significant success with the BNWZ Dignity 8022 sired pregnancy that she will be ready to bring into the world, shortly after sale day!

Retaining the right to two successful flushes with a minimum of 6 transferrable embryos per flush at the buyer's convenience and seller's expense. STAG GOOD TIMES 201 ET