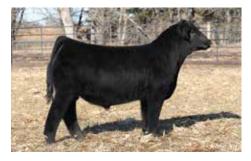

#### BOWJ MANIFEST 985M

OFFERED BY BOWLING CATTLE COMPANY

DOB: 2/23/24 | ASA: 4435312 | Tattoo: 985M

SO REMEDY 7F

TL LEDGER

4/B DYNAMO

**HCCO COUNTESS 985F** 

4/B MISS PILGRIM 81B SJF COUNTESS 148Y

PB SM | HOMOZYGOUS POLLED | HOMOZYGOUS BLACK

 CED
 BW
 WW
 YW
 MCE
 MLK
 MWW
 STAY
 CW
 YG
 MRB
 BF
 REA

 7.6
 2.7
 76.9
 107.3
 2.5
 16.4
 54.8
 10.3
 24.2
 -0.32
 0.18
 -0.08
 0.58

TERMS ANNOUNCED SALE DAY.

TL LEDGER | \$250,000 Maternal Grandsire of Lot 4

 Undeniably one of the very best promotional Al sires to ever surface at Hartman Cattle Company! A powerful son of the \$120,000 4/B Dynamo, one of the most consistent sons of the \$530,000 SO Remedy 7F in existence.

Performance BW: 77

Adj. WW: 946

Indexes

API: 112.7 TI: 75.5

- BOWJ Manifest 985M is an extra stout featured, big footed, square made son of HCCO Countess 985F, a daughter of the \$250,000 TL Ledger that is further
  influenced by the iconic WAGR Driver 706T.
- 985M offers a look of balance and quality from the side that is difficult to mirror. His neck attachment ties high at the top of his neatly laid in shoulder.
   He transitions into a bold forerib and center body shape that is second to none. He is massive in terms of his hip and pin set, offering tremendous power from behind.
- In addition to the impeccable skeletal quality and balance that BOWJ Manifest 985M offers, he has been blessed with extreme hair quality. There is no doubt that 985M has the credentials to sire elite Simmental and SimGenetic seedstock!
- MEMBER OF BOWLING CATTLE COMPANY NWSS PEN OF THREE.