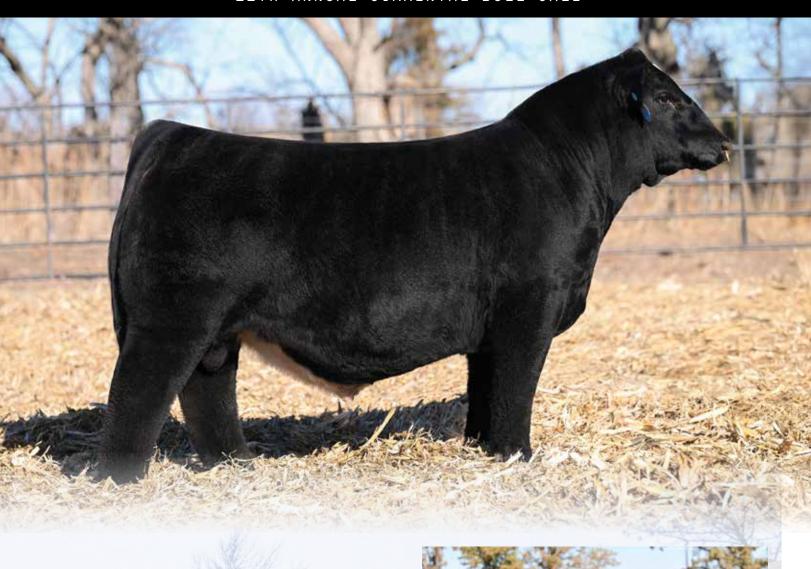

#### JSUL REMINGTON 4363M

OFFERED BY SULLIVAN FARMS

DOB: 2/17/24 | ASA: 4452202 | Tattoo: 4363M

HPF/HILL UPRISING C104 **SO REMEDY 7F** 

W/C RELENTLESS 32C **4/B MISS HONEY BUTTER 08J** 

**B&K CREAM SODA 8D** 4/B MISS SECRET WEAPON 41D PB SM | HETEROZYGOUS POLLED | HOMOZYGOUS BLACK

PB SM | HOMOZYGOUS POLLED | HOMOZYGOUS BLACK

BF REA (FD 0.08 12.6 3.1 77.7 119.2 13.3 52.1 -0.09 0.81

TERMS ANNOUNCED SALE DAY.

- Over the years there have been several sires of influence that have left lasting impressions on the Simmental breed, however it is hard to put into words what SO Remedy 7F has done for our program and the Simmental breed in a very short amount of time. FRKG Marvel 271M is undeniably one of the most impressive Purebred Simmental bulls that has ever been offered at Hartman Cattle Company!
- His combination of skeletal quality, masculinity, and overall balance from the side is simply breathtaking. From the ground up he is huge footed, stout boned, smooth jointed, and travels with extreme confidence when set into motion. We love the squareness of build that he possesses. He too is a big scrotal bull that is bold bodied and big topped.
- The cow family that stands behind FRKG Marvel 271M needs zero introduction to the industry! Another AI sire prospect that is a direct son of the legendary "948" donor that has exceeded the \$1 million mark in progeny sales with just two sets of ET calves. "948" is the dam of the \$700,000 world record selling FRKG Alpha 311L and the \$210,000 FRKG Classic 948K. FRKG Marvel 271M is also a FULL BROTHER to the 2024 NWSS Grand Champion Purebred Simmental Heifer that was campaigned by Kenidey Effling!
- He offers the phenotype, the genotype, and the generating potential to catapult the Simmental breed to new heights. Ladies and gentlemen, we present one of the great breeding achievements EVER produced in the Freking Cattle Company program!
- **NWSS DISPLAY BULL.**