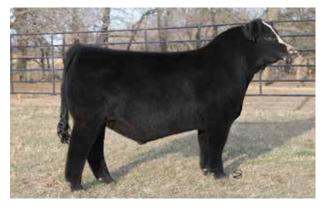

4/B MISS HONEY BUTTER 08J 2023 Cattlemen's Congress Supreme Champion Junior Breeding Heifer Dam of Lot 2

- LKCC MR Moscow Mule 153M is the third son of the dominant SO Remedy 7F that highlights this year's offering. The dam of this ultra-attractive herd sire prospect is a daughter of the \$400,000 Profit, an influential sire that has left behind an incredible string of daughters across the breed!
- The dam of 153M is LKCC Shannon's Hope 155E, one of the most powerful donors in Gretna, Nebraska. 155E was a past show heifer that was competitively shown by the Kersten family!
- 153M is a very smooth made, sound structured bull that is bold ribbed, long bodied, and offers a very eye appealing look from the side!

BF REA 11.8 76.8 113.4 3.6 17.5 55.8 -0.39 -0.08 0.87 LKCC MR MOSCOW MULE 153M

OFFERED BY KERSTEN CATTLE COMPANY & STEVE KRUSE

DOB: 2/20/24 | ASA: 4452961 | Tattoo: 153M

HPF/HILL UPRISING C104 **PROFIT** 