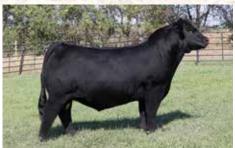

#### JSUL REMINGTON 4363M

OFFERED BY SULLIVAN FARMS

DOB: 2/17/24 | ASA: 4452202 | Tattoo: 4363M

HPF/HILL UPRISING C104 **SO REMEDY 7F** 

W/C RELENTLESS 32C **4/B MISS HONEY BUTTER 08J** 

**B&K CREAM SODA 8D** 4/B MISS SECRET WEAPON 41D PB SM | HETEROZYGOUS POLLED | HOMOZYGOUS BLACK

LOT 2 | JSUL REMINGTON 4363M

LOT 3 | LKCC MR MOSCOW MULE 153M

- JSUL Remington 4363M is another top shelf son of the \$530,000 SO Remedy 7F that offers tremendous power, substance, and structural integrity. We love the smoothness of build, balance, and overall quality that he possesses.
- 4363M is a son of \$280,000 4/B Miss Honey Butter 08J, one of the premier Simmental donors that calls home to Sullivan Farms. She was also the 2023 Cattlemen's Congress Grand Champion Purebred Simmental Heifer and Supreme Champion Junior Breeding Heifer. Countless high sellers, champions, and individuals of influence have been derived from this prolific cow
- A royal pedigree supports this tremendous herd sire prospect!