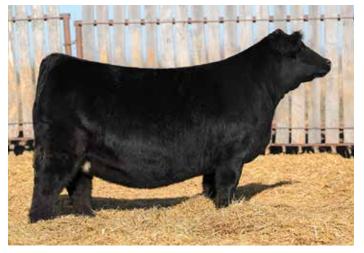

#### BOWJ MANDATE 166M

OFFERED BY BOWLING CATTLE COMPANY

DOB: 2/14/24 | ASA: 4435311 | Tattoo: 166M

SO REMEDY 7F

MR TR HAMMER 308A ET

4/B DYNAMO

**HCCO COUNTESS 477C** 

4/B MISS PILGRIM 81B SJF CO

SJF COUNTESS 477A

PB SM | HOMOZYGOUS POLLED | HETEROZYGOUS BLACK

CED BW WW YW MCE MLK MWW STAY CW YG MRB BF REA 9.5 1.6 89.1 132.5 2.4 20.8 65.2 10.5 35.7 -0.29 0.23 -0.08 0.6

HCCO PAYBACK 166H | Maternal Brother of Lot 5

• BOWJ Mandate 166M is a rugged designed son of the impressive 4/B Dynamo that deserves serious consideration if you're in the market for a Purebred herd sire prospect that will positively enhance your breeding program.