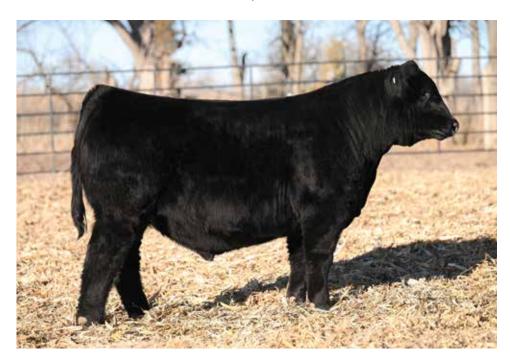

#### JSUL REMINGTON 4363M

OFFERED BY SULLIVAN FARMS

DOB: 2/17/24 | ASA: 4452202 | Tattoo: 4363M

HPF/HILL UPRISING C104 **SO REMEDY 7F** 

W/C RELENTLESS 32C **4/B MISS HONEY BUTTER 08J** 

**B&K CREAM SODA 8D** 4/B MISS SECRET WEAPON 41D PB SM | HETEROZYGOUS POLLED | HOMOZYGOUS BLACK

PB SM | HOMOZYGOUS POLLED | HOMOZYGOUS BLACK

BF REA (FD 0.08 12.6 3.1 77.7 119.2 13.3 52.1 -0.09 0.81

TERMS ANNOUNCED SALE DAY.

- Over the years there have been several sires of influence that have left lasting impressions on the Simmental breed, however it is hard to put into words what SO Remedy 7F has done for our program and the Simmental breed in a very short amount of time. FRKG Marvel 271M is undeniably one of the most impressive Purebred Simmental bulls that has ever been offered at Hartman Cattle Company!
- His combination of skeletal quality, masculinity, and overall balance from the side is simply breathtaking. From the ground up he is huge footed, stout boned, smooth jointed, and travels with extreme confidence when set into motion. We love the squareness of build that he possesses. He too is a big scrotal bull that is bold bodied and big topped.
- The cow family that stands behind FRKG Marvel 271M needs zero introduction to the industry! Another AI sire prospect that is a direct son of the legendary "948" donor that has exceeded the \$1 million mark in progeny sales with just two sets of ET calves. "948" is the dam of the \$700,000 world record selling FRKG Alpha 311L and the \$210,000 FRKG Classic 948K. FRKG Marvel 271M is also a FULL BROTHER to the 2024 NWSS Grand Champion Purebred Simmental Heifer that was campaigned by Kenidey Effling!
- He offers the phenotype, the genotype, and the generating potential to catapult the Simmental breed to new heights. Ladies and gentlemen, we present one of the great breeding achievements EVER produced in the Freking Cattle Company program!
- **NWSS DISPLAY BULL.**