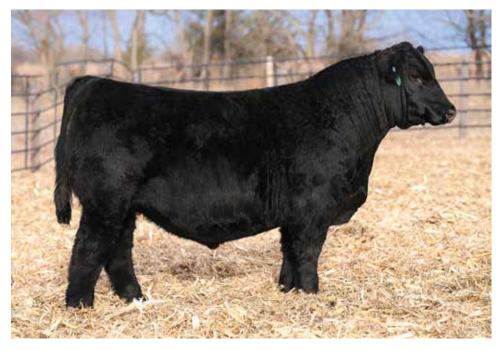

#### BOWJ MANDATE 166M

OFFERED BY BOWLING CATTLE COMPANY

DOB: 2/14/24 | ASA: 4435311 | Tattoo: 166M

SO REMEDY 7F

MR TR HAMMER 308A ET

4/B DYNAMO

**HCCO COUNTESS 477C** 

4/B MISS PILGRIM 81B SJF CO

SJF COUNTESS 477A

PB SM | HOMOZYGOUS POLLED | HETEROZYGOUS BLACK

CED BW WW YW MCE MLK MWW STAY CW YG MRB BF REA 9.5 1.6 89.1 132.5 2.4 20.8 65.2 10.5 35.7 -0.29 0.23 -0.08 0.6

HCCO PAYBACK 166H | Maternal Brother of Lot 5

• BOWJ Mandate 166M is a rugged designed son of the impressive 4/B Dynamo that deserves serious consideration if you're in the market for a Purebred herd sire prospect that will positively enhance your breeding program.

Performance BW: 84

Adj. WW: 896

Indexes

API: 126.7 TI: 86.7

- 166M is another powerful son of HCCO Countess 477C that has surfaced to the front of the herd bull pen in Tecumseh. A maternal brother to 166M, sired by Profit, was the selection of Buck Creek Ranch in the 2021 Hartman Cattle Company Bull Sale. HCCO Payback 166H was a reliable herd bull in the Yale, Oklahoma based operation. He sired cattle with extra stoutness, eye-appeal, and structural integrity. Several sons and daughters of HCCO Payback 166H have been featured in the annual marketing events at Buck Creek Ranch.
- BOWJ Mandate 166M is a tremendously long bodied, big topped, wide based herd sire prospect that is built right from the ground up. We love the
  ruggedness and extra performance that he possesses. There is no doubt that he will positively enhance any program that deploys his service!
- MEMBER OF BOWLING CATTLE COMPANY NWSS PEN OF THREE.