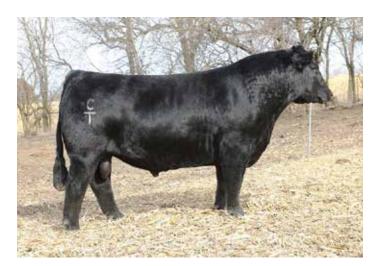

#### BOWJ MANIFEST 985M

OFFERED BY BOWLING CATTLE COMPANY

DOB: 2/23/24 | ASA: 4435312 | Tattoo: 985M

SO REMEDY 7F

TL LEDGER

4/B DYNAMO

**HCCO COUNTESS 985F** 

4/B MISS PILGRIM 81B SJF COUNTESS 148Y

PB SM | HOMOZYGOUS POLLED | HOMOZYGOUS BLACK

 CED
 BW
 WW
 YW
 MCE
 MLK
 MWW
 STAY
 CW
 YG
 MRB
 BF
 REA

 7.6
 2.7
 76.9
 107.3
 2.5
 16.4
 54.8
 10.3
 24.2
 -0.32
 0.18
 -0.08
 0.58

TERMS ANNOUNCED SALE DAY.

TL LEDGER | \$250,000 Maternal Grandsire of Lot 4

 Undeniably one of the very best promotional Al sires to ever surface at Hartman Cattle Company! A powerful son of the \$120,000 4/B Dynamo, one of the most consistent sons of the \$530,000 SO Remedy 7F in existence.

Performance BW: 77

Adj. WW: 946

Indexes

API: 112.7 TI: 75.5

- BOWJ Manifest 985M is an extra stout featured, big footed, square made son of HCCO Countess 985F, a daughter of the \$250,000 TL Ledger that is further
  influenced by the iconic WAGR Driver 706T.
- 985M offers a look of balance and quality from the side that is difficult to mirror. His neck attachment ties high at the top of his neatly laid in shoulder.
   He transitions into a bold forerib and center body shape that is second to none. He is massive in terms of his hip and pin set, offering tremendous power from behind.
- In addition to the impeccable skeletal quality and balance that BOWJ Manifest 985M offers, he has been blessed with extreme hair quality. There is no doubt that 985M has the credentials to sire elite Simmental and SimGenetic seedstock!
- MEMBER OF BOWLING CATTLE COMPANY NWSS PEN OF THREE.