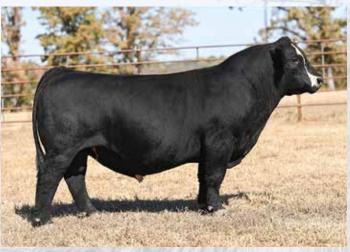

#### BOWJ MANIFEST 985M

OFFERED BY BOWLING CATTLE COMPANY

DOB: 2/23/24 | ASA: 4435312 | Tattoo: 985M

SO REMEDY 7F

TL LEDGER

4/B DYNAMO

**HCCO COUNTESS 985F** 

4/B MISS PILGRIM 81B SJF COUNTESS 148Y

PB SM | HOMOZYGOUS POLLED | HOMOZYGOUS BLACK

 CED
 BW
 WW
 YW
 MCE
 MLK
 MWW
 STAY
 CW
 YG
 MRB
 BF
 REA

 7.6
 2.7
 76.9
 107.3
 2.5
 16.4
 54.8
 10.3
 24.2
 -0.32
 0.18
 -0.08
 0.58

TERMS ANNOUNCED SALE DAY.

TL LEDGER | \$250,000 Maternal Grandsire of Lot 4

 Undeniably one of the very best promotional Al sires to ever surface at Hartman Cattle Company! A powerful son of the \$120,000 4/B Dynamo, one of the most consistent sons of the \$530,000 SO Remedy 7F in existence.

Performance BW: 77

Adj. WW: 946

Indexes

API: 112.7 TI: 75.5

- BOWJ Manifest 985M is an extra stout featured, big footed, square made son of HCCO Countess 985F, a daughter of the \$250,000 TL Ledger that is further
  influenced by the iconic WAGR Driver 706T.
- 985M offers a look of balance and quality from the side that is difficult to mirror. His neck attachment ties high at the top of his neatly laid in shoulder.
   He transitions into a bold forerib and center body shape that is second to none. He is massive in terms of his hip and pin set, offering tremendous power from behind.
- In addition to the impeccable skeletal quality and balance that BOWJ Manifest 985M offers, he has been blessed with extreme hair quality. There is no doubt that 985M has the credentials to sire elite Simmental and SimGenetic seedstock!
- MEMBER OF BOWLING CATTLE COMPANY NWSS PEN OF THREE.