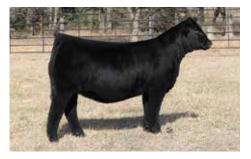

#### JSUL REMINGTON 4363M

OFFERED BY SULLIVAN FARMS

DOB: 2/17/24 | ASA: 4452202 | Tattoo: 4363M

HPF/HILL UPRISING C104 **SO REMEDY 7F** 

W/C RELENTLESS 32C **4/B MISS HONEY BUTTER 08J** 

**B&K CREAM SODA 8D** 4/B MISS SECRET WEAPON 41D PB SM | HETEROZYGOUS POLLED | HOMOZYGOUS BLACK

LOT 2 | JSUL REMINGTON 4363M

LOT 3 | LKCC MR MOSCOW MULE 153M

- JSUL Remington 4363M is another top shelf son of the \$530,000 SO Remedy 7F that offers tremendous power, substance, and structural integrity. We love the smoothness of build, balance, and overall quality that he possesses.
- 4363M is a son of \$280,000 4/B Miss Honey Butter 08J, one of the premier Simmental donors that calls home to Sullivan Farms. She was also the 2023 Cattlemen's Congress Grand Champion Purebred Simmental Heifer and Supreme Champion Junior Breeding Heifer. Countless high sellers, champions, and individuals of influence have been derived from this prolific cow
- A royal pedigree supports this tremendous herd sire prospect!