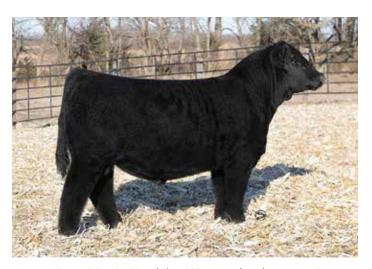

#### FRKG MARVEL 271M

OFFERED BY FREKING CATTLE COMPANY

DOB: 1/11/24 | ASA: 4435308 | Tattoo: 271M

HPF/HILL UPRISING C104 **SO REMEDY 7F** 

WS PILGRIM H182U

**B&K CREAM SODA 8D** 

HCCO COUNTESS 174F "948"

**BIZ COUNTESS 174Y** 

PB SM | HOMOZYGOUS POLLED | HOMOZYGOUS BLACK

BF REA (FD 0.08 12.6 3.1 77.7 119.2 13.3 52.1 -0.09 0.81

TERMS ANNOUNCED SALE DAY.

- Over the years there have been several sires of influence that have left lasting impressions on the Simmental breed, however it is hard to put into words what SO Remedy 7F has done for our program and the Simmental breed in a very short amount of time. FRKG Marvel 271M is undeniably one of the most impressive Purebred Simmental bulls that has ever been offered at Hartman Cattle Company!
- His combination of skeletal quality, masculinity, and overall balance from the side is simply breathtaking. From the ground up he is huge footed, stout boned, smooth jointed, and travels with extreme confidence when set into motion. We love the squareness of build that he possesses. He too is a big scrotal bull that is bold bodied and big topped.
- The cow family that stands behind FRKG Marvel 271M needs zero introduction to the industry! Another AI sire prospect that is a direct son of the legendary "948" donor that has exceeded the \$1 million mark in progeny sales with just two sets of ET calves. "948" is the dam of the \$700,000 world record selling FRKG Alpha 311L and the \$210,000 FRKG Classic 948K. FRKG Marvel 271M is also a FULL BROTHER to the 2024 NWSS Grand Champion Purebred Simmental Heifer that was campaigned by Kenidey Effling!
- He offers the phenotype, the genotype, and the generating potential to catapult the Simmental breed to new heights. Ladies and gentlemen, we present one of the great breeding achievements EVER produced in the Freking Cattle Company program!
- **NWSS DISPLAY BULL.**