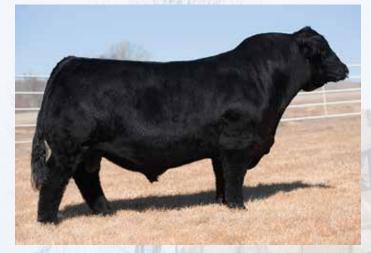

#### FRKG MARVEL 271M

OFFERED BY FREKING CATTLE COMPANY

DOB: 1/11/24 | ASA: 4435308 | Tattoo: 271M

HPF/HILL UPRISING C104 **SO REMEDY 7F** 

WS PILGRIM H182U

**B&K CREAM SODA 8D** 

HCCO COUNTESS 174F "948"

**BIZ COUNTESS 174Y** 

PB SM | HOMOZYGOUS POLLED | HOMOZYGOUS BLACK

BF REA (FD 0.08 12.6 3.1 77.7 119.2 13.3 52.1 -0.09 0.81

TERMS ANNOUNCED SALE DAY.

- Over the years there have been several sires of influence that have left lasting impressions on the Simmental breed, however it is hard to put into words what SO Remedy 7F has done for our program and the Simmental breed in a very short amount of time. FRKG Marvel 271M is undeniably one of the most impressive Purebred Simmental bulls that has ever been offered at Hartman Cattle Company!
- His combination of skeletal quality, masculinity, and overall balance from the side is simply breathtaking. From the ground up he is huge footed, stout boned, smooth jointed, and travels with extreme confidence when set into motion. We love the squareness of build that he possesses. He too is a big scrotal bull that is bold bodied and big topped.
- The cow family that stands behind FRKG Marvel 271M needs zero introduction to the industry! Another AI sire prospect that is a direct son of the legendary "948" donor that has exceeded the \$1 million mark in progeny sales with just two sets of ET calves. "948" is the dam of the \$700,000 world record selling FRKG Alpha 311L and the \$210,000 FRKG Classic 948K. FRKG Marvel 271M is also a FULL BROTHER to the 2024 NWSS Grand Champion Purebred Simmental Heifer that was campaigned by Kenidey Effling!
- He offers the phenotype, the genotype, and the generating potential to catapult the Simmental breed to new heights. Ladies and gentlemen, we present one of the great breeding achievements EVER produced in the Freking Cattle Company program!
- **NWSS DISPLAY BULL.**