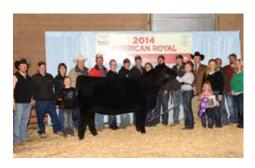

FIREFLY 311A 2014 American Royal Grand Champion Purebred Simmental Heifer Dam of Lots 103 & 104

LADY DI \$120,000 Maternal Sister to Dam of Lots 103 & 104

RUBY NFF SRIRACHA K247 Service sire to several females throughout the offering!

IUJ

Performance BW: 81 Adj. WW: 635 Indexes API: 98.4 TI: 65.5 311A donor dam. Firefly 311A was the 2014 American Royal Grand Champion Purebred Simmental Heifer and the 2014 AJSA National Classic Reserve Grand Champion Purebred Simmental Heifer.