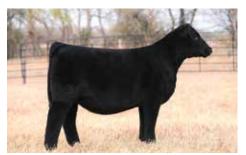

#### BOWJ MANDATE 166M

OFFERED BY BOWLING CATTLE COMPANY

DOB: 2/14/24 | ASA: 4435311 | Tattoo: 166M

SO REMEDY 7F

MR TR HAMMER 308A ET

4/B DYNAMO

**HCCO COUNTESS 477C** 

4/B MISS PILGRIM 81B SJF CO

SJF COUNTESS 477A

PB SM | HOMOZYGOUS POLLED | HETEROZYGOUS BLACK

CED BW WW YW MCE MLK MWW STAY CW YG MRB BF REA 9.5 1.6 89.1 132.5 2.4 20.8 65.2 10.5 35.7 -0.29 0.23 -0.08 0.6

HCCO PAYBACK 166H | Maternal Brother of Lot 5

• BOWJ Mandate 166M is a rugged designed son of the impressive 4/B Dynamo that deserves serious consideration if you're in the market for a Purebred herd sire prospect that will positively enhance your breeding program.

Performance BW: 84

Adj. WW: 896

Indexes

API: 126.7 TI: 86.7

- 166M is another powerful son of HCCO Countess 477C that has surfaced to the front of the herd bull pen in Tecumseh. A maternal brother to 166M, sired by Profit, was the selection of Buck Creek Ranch in the 2021 Hartman Cattle Company Bull Sale. HCCO Payback 166H was a reliable herd bull in the Yale, Oklahoma based operation. He sired cattle with extra stoutness, eye-appeal, and structural integrity. Several sons and daughters of HCCO Payback 166H have been featured in the annual marketing events at Buck Creek Ranch.
- BOWJ Mandate 166M is a tremendously long bodied, big topped, wide based herd sire prospect that is built right from the ground up. We love the
  ruggedness and extra performance that he possesses. There is no doubt that he will positively enhance any program that deploys his service!
- MEMBER OF BOWLING CATTLE COMPANY NWSS PEN OF THREE.