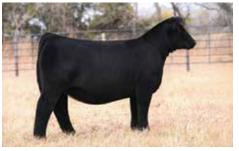

#### FRKG MARVEL 271M

OFFERED BY FREKING CATTLE COMPANY

DOB: 1/11/24 | ASA: 4435308 | Tattoo: 271M

HPF/HILL UPRISING C104 **SO REMEDY 7F** 

WS PILGRIM H182U

**B&K CREAM SODA 8D** 

HCCO COUNTESS 174F "948"

**BIZ COUNTESS 174Y** 

PB SM | HOMOZYGOUS POLLED | HOMOZYGOUS BLACK

BF REA (FD 0.08 12.6 3.1 77.7 119.2 13.3 52.1 -0.09 0.81

TERMS ANNOUNCED SALE DAY.

- Over the years there have been several sires of influence that have left lasting impressions on the Simmental breed, however it is hard to put into words what SO Remedy 7F has done for our program and the Simmental breed in a very short amount of time. FRKG Marvel 271M is undeniably one of the most impressive Purebred Simmental bulls that has ever been offered at Hartman Cattle Company!
- His combination of skeletal quality, masculinity, and overall balance from the side is simply breathtaking. From the ground up he is huge footed, stout boned, smooth jointed, and travels with extreme confidence when set into motion. We love the squareness of build that he possesses. He too is a big scrotal bull that is bold bodied and big topped.
- The cow family that stands behind FRKG Marvel 271M needs zero introduction to the industry! Another AI sire prospect that is a direct son of the legendary "948" donor that has exceeded the \$1 million mark in progeny sales with just two sets of ET calves. "948" is the dam of the \$700,000 world record selling FRKG Alpha 311L and the \$210,000 FRKG Classic 948K. FRKG Marvel 271M is also a FULL BROTHER to the 2024 NWSS Grand Champion Purebred Simmental Heifer that was campaigned by Kenidey Effling!
- He offers the phenotype, the genotype, and the generating potential to catapult the Simmental breed to new heights. Ladies and gentlemen, we present one of the great breeding achievements EVER produced in the Freking Cattle Company program!
- **NWSS DISPLAY BULL.**