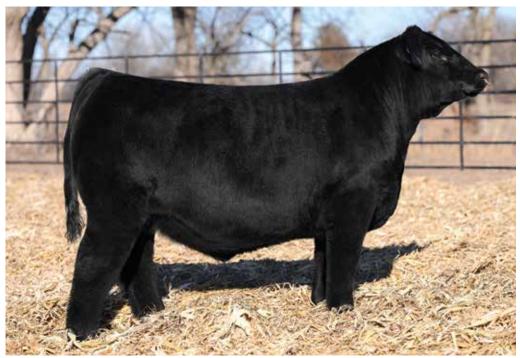

#### BOWJ MANIFEST 985M

OFFERED BY BOWLING CATTLE COMPANY

DOB: 2/23/24 | ASA: 4435312 | Tattoo: 985M

SO REMEDY 7F

TL LEDGER

4/B DYNAMO

**HCCO COUNTESS 985F** 

4/B MISS PILGRIM 81B SJF COUNTESS 148Y

PB SM | HOMOZYGOUS POLLED | HOMOZYGOUS BLACK

 CED
 BW
 WW
 YW
 MCE
 MLK
 MWW
 STAY
 CW
 YG
 MRB
 BF
 REA

 7.6
 2.7
 76.9
 107.3
 2.5
 16.4
 54.8
 10.3
 24.2
 -0.32
 0.18
 -0.08
 0.58

TERMS ANNOUNCED SALE DAY.

TL LEDGER | \$250,000 Maternal Grandsire of Lot 4

 Undeniably one of the very best promotional Al sires to ever surface at Hartman Cattle Company! A powerful son of the \$120,000 4/B Dynamo, one of the most consistent sons of the \$530,000 SO Remedy 7F in existence.

Performance BW: 77

Adj. WW: 946

Indexes

API: 112.7 TI: 75.5

- BOWJ Manifest 985M is an extra stout featured, big footed, square made son of HCCO Countess 985F, a daughter of the \$250,000 TL Ledger that is further
  influenced by the iconic WAGR Driver 706T.
- 985M offers a look of balance and quality from the side that is difficult to mirror. His neck attachment ties high at the top of his neatly laid in shoulder.
   He transitions into a bold forerib and center body shape that is second to none. He is massive in terms of his hip and pin set, offering tremendous power from behind.
- In addition to the impeccable skeletal quality and balance that BOWJ Manifest 985M offers, he has been blessed with extreme hair quality. There is no doubt that 985M has the credentials to sire elite Simmental and SimGenetic seedstock!
- MEMBER OF BOWLING CATTLE COMPANY NWSS PEN OF THREE.