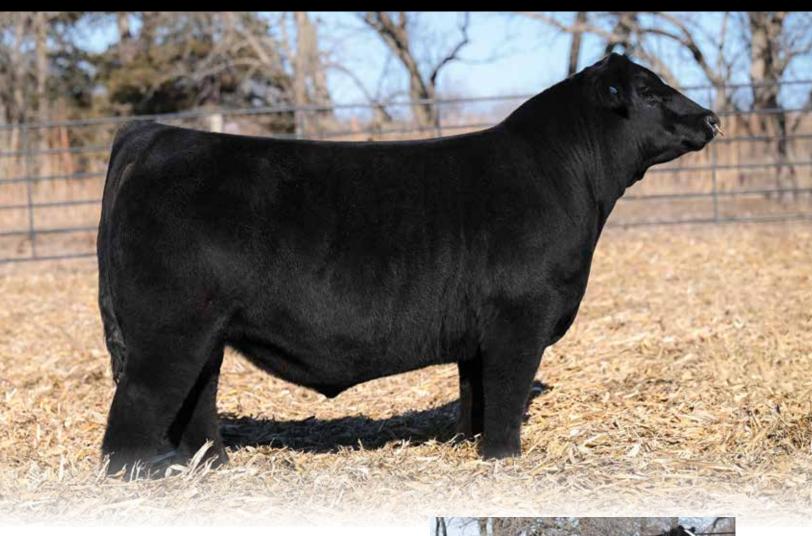

#### BOWJ MANIFEST 985M

OFFERED BY BOWLING CATTLE COMPANY

DOB: 2/23/24 | ASA: 4435312 | Tattoo: 985M

SO REMEDY 7F

TL LEDGER

4/B DYNAMO

**HCCO COUNTESS 985F** 

4/B MISS PILGRIM 81B SJF COUNTESS 148Y

PB SM | HOMOZYGOUS POLLED | HOMOZYGOUS BLACK

 CED
 BW
 WW
 YW
 MCE
 MLK
 MWW
 STAY
 CW
 YG
 MRB
 BF
 REA

 7.6
 2.7
 76.9
 107.3
 2.5
 16.4
 54.8
 10.3
 24.2
 -0.32
 0.18
 -0.08
 0.58

TERMS ANNOUNCED SALE DAY.

TL LEDGER | \$250,000 Maternal Grandsire of Lot 4

 Undeniably one of the very best promotional Al sires to ever surface at Hartman Cattle Company! A powerful son of the \$120,000 4/B Dynamo, one of the most consistent sons of the \$530,000 SO Remedy 7F in existence.

Performance BW: 77

Adj. WW: 946

Indexes

API: 112.7 TI: 75.5

- BOWJ Manifest 985M is an extra stout featured, big footed, square made son of HCCO Countess 985F, a daughter of the \$250,000 TL Ledger that is further
  influenced by the iconic WAGR Driver 706T.
- 985M offers a look of balance and quality from the side that is difficult to mirror. His neck attachment ties high at the top of his neatly laid in shoulder.
   He transitions into a bold forerib and center body shape that is second to none. He is massive in terms of his hip and pin set, offering tremendous power from behind.
- In addition to the impeccable skeletal quality and balance that BOWJ Manifest 985M offers, he has been blessed with extreme hair quality. There is no doubt that 985M has the credentials to sire elite Simmental and SimGenetic seedstock!
- MEMBER OF BOWLING CATTLE COMPANY NWSS PEN OF THREE.