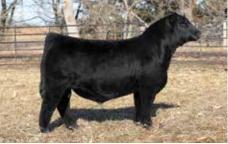

#### FRKG MARVEL 271M

OFFERED BY FREKING CATTLE COMPANY

DOB: 1/11/24 | ASA: 4435308 | Tattoo: 271M

HPF/HILL UPRISING C104 **SO REMEDY 7F** 

WS PILGRIM H182U

**B&K CREAM SODA 8D** 

HCCO COUNTESS 174F "948"

**BIZ COUNTESS 174Y** 

PB SM | HOMOZYGOUS POLLED | HOMOZYGOUS BLACK

BF REA (FD 0.08 12.6 3.1 77.7 119.2 13.3 52.1 -0.09 0.81

TERMS ANNOUNCED SALE DAY.

- Over the years there have been several sires of influence that have left lasting impressions on the Simmental breed, however it is hard to put into words what SO Remedy 7F has done for our program and the Simmental breed in a very short amount of time. FRKG Marvel 271M is undeniably one of the most impressive Purebred Simmental bulls that has ever been offered at Hartman Cattle Company!
- His combination of skeletal quality, masculinity, and overall balance from the side is simply breathtaking. From the ground up he is huge footed, stout boned, smooth jointed, and travels with extreme confidence when set into motion. We love the squareness of build that he possesses. He too is a big scrotal bull that is bold bodied and big topped.
- The cow family that stands behind FRKG Marvel 271M needs zero introduction to the industry! Another AI sire prospect that is a direct son of the legendary "948" donor that has exceeded the \$1 million mark in progeny sales with just two sets of ET calves. "948" is the dam of the \$700,000 world record selling FRKG Alpha 311L and the \$210,000 FRKG Classic 948K. FRKG Marvel 271M is also a FULL BROTHER to the 2024 NWSS Grand Champion Purebred Simmental Heifer that was campaigned by Kenidey Effling!
- He offers the phenotype, the genotype, and the generating potential to catapult the Simmental breed to new heights. Ladies and gentlemen, we present one of the great breeding achievements EVER produced in the Freking Cattle Company program!
- **NWSS DISPLAY BULL.**