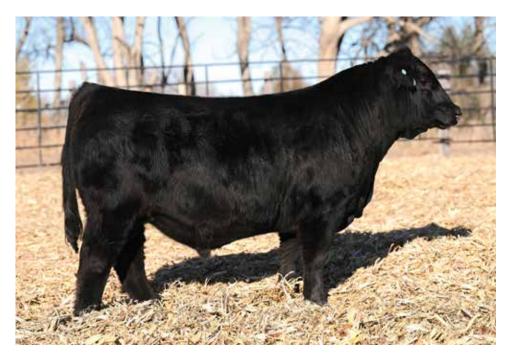

BF REA 11.8 76.8 113.4 3.6 17.5 55.8 -0.39 -0.08 0.87 LKCC MR MOSCOW MULE 153M

OFFERED BY KERSTEN CATTLE COMPANY & STEVE KRUSE

DOB: 2/20/24 | ASA: 4452961 | Tattoo: 153M

HPF/HILL UPRISING C104 **PROFIT** 

4/B MISS HONEY BUTTER 08J 2023 Cattlemen's Congress Supreme Champion Junior Breeding Heifer Dam of Lot 2

- LKCC MR Moscow Mule 153M is the third son of the dominant SO Remedy 7F that highlights this year's offering. The dam of this ultra-attractive herd sire prospect is a daughter of the \$400,000 Profit, an influential sire that has left behind an incredible string of daughters across the breed!
- The dam of 153M is LKCC Shannon's Hope 155E, one of the most powerful donors in Gretna, Nebraska. 155E was a past show heifer that was competitively shown by the Kersten family!
- 153M is a very smooth made, sound structured bull that is bold ribbed, long bodied, and offers a very eye appealing look from the side!