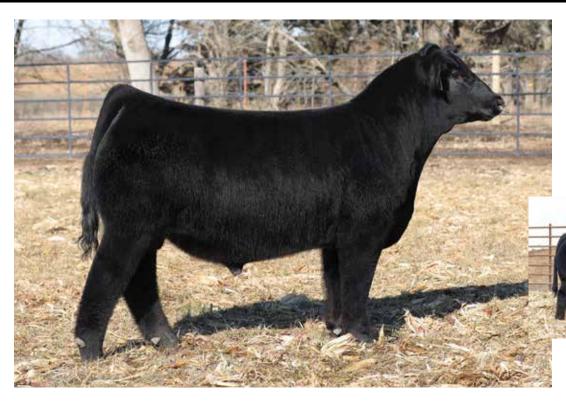

#### JSUL REMINGTON 4363M

OFFERED BY SULLIVAN FARMS

DOB: 2/17/24 | ASA: 4452202 | Tattoo: 4363M

HPF/HILL UPRISING C104 **SO REMEDY 7F** 

W/C RELENTLESS 32C **4/B MISS HONEY BUTTER 08J** 

**B&K CREAM SODA 8D** 4/B MISS SECRET WEAPON 41D PB SM | HETEROZYGOUS POLLED | HOMOZYGOUS BLACK

BF REA 11.8 76.8 113.4 3.6 17.5 55.8 -0.39 -0.08 0.87 LKCC MR MOSCOW MULE 153M

OFFERED BY KERSTEN CATTLE COMPANY & STEVE KRUSE

DOB: 2/20/24 | ASA: 4452961 | Tattoo: 153M

HPF/HILL UPRISING C104 **PROFIT** 