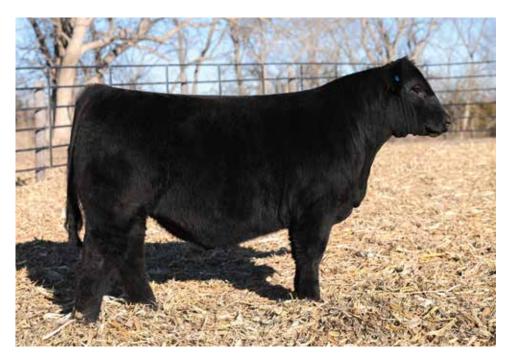

#### FRKG MARVEL 271M

OFFERED BY FREKING CATTLE COMPANY

DOB: 1/11/24 | ASA: 4435308 | Tattoo: 271M

HPF/HILL UPRISING C104 **SO REMEDY 7F** 

WS PILGRIM H182U

**B&K CREAM SODA 8D** 

HCCO COUNTESS 174F "948"

**BIZ COUNTESS 174Y** 

PB SM | HOMOZYGOUS POLLED | HOMOZYGOUS BLACK

BF REA (FD 0.08 12.6 3.1 77.7 119.2 13.3 52.1 -0.09 0.81

TERMS ANNOUNCED SALE DAY.

- Over the years there have been several sires of influence that have left lasting impressions on the Simmental breed, however it is hard to put into words what SO Remedy 7F has done for our program and the Simmental breed in a very short amount of time. FRKG Marvel 271M is undeniably one of the most impressive Purebred Simmental bulls that has ever been offered at Hartman Cattle Company!
- His combination of skeletal quality, masculinity, and overall balance from the side is simply breathtaking. From the ground up he is huge footed, stout boned, smooth jointed, and travels with extreme confidence when set into motion. We love the squareness of build that he possesses. He too is a big scrotal bull that is bold bodied and big topped.
- The cow family that stands behind FRKG Marvel 271M needs zero introduction to the industry! Another AI sire prospect that is a direct son of the legendary "948" donor that has exceeded the \$1 million mark in progeny sales with just two sets of ET calves. "948" is the dam of the \$700,000 world record selling FRKG Alpha 311L and the \$210,000 FRKG Classic 948K. FRKG Marvel 271M is also a FULL BROTHER to the 2024 NWSS Grand Champion Purebred Simmental Heifer that was campaigned by Kenidey Effling!
- He offers the phenotype, the genotype, and the generating potential to catapult the Simmental breed to new heights. Ladies and gentlemen, we present one of the great breeding achievements EVER produced in the Freking Cattle Company program!
- **NWSS DISPLAY BULL.**