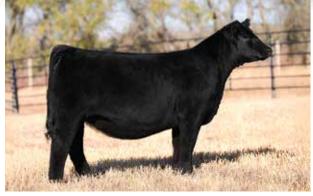

LOT 2 | JSUL REMINGTON 4363M

LOT 3 | LKCC MR MOSCOW MULE 153M

- JSUL Remington 4363M is another top shelf son of the \$530,000 SO Remedy 7F that offers tremendous power, substance, and structural integrity. We love the smoothness of build, balance, and overall quality that he possesses.
- 4363M is a son of \$280,000 4/B Miss Honey Butter 08J, one of the premier Simmental donors that calls home to Sullivan Farms. She was also the 2023 Cattlemen's Congress Grand Champion Purebred Simmental Heifer and Supreme Champion Junior Breeding Heifer. Countless high sellers, champions, and individuals of influence have been derived from this prolific cow
- A royal pedigree supports this tremendous herd sire prospect!

#### JSUL REMINGTON 4363M

OFFERED BY SULLIVAN FARMS

DOB: 2/17/24 | ASA: 4452202 | Tattoo: 4363M

HPF/HILL UPRISING C104 **SO REMEDY 7F** 

W/C RELENTLESS 32C **4/B MISS HONEY BUTTER 08J** 

**B&K CREAM SODA 8D** 4/B MISS SECRET WEAPON 41D PB SM | HETEROZYGOUS POLLED | HOMOZYGOUS BLACK