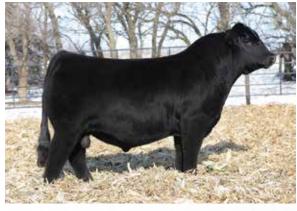

#### VCL CAMILA 2L

OFFERED BY VOGLER CATTLE COMPANY

DOB: 1/1/23 | ASA: 4418617

HPF/HILL UPRISING C104

JASS ON THE MARK 69D

**SO REMEDY 7F** 

**VCL CAMILA 33H** 

B&K CREAM SODA 8D

FOXY LADY 1B

PB SM | Tattoo: 2L

CED MLK MWW STAY BF REA 12.7 3.8 83.6 125.4 3.4 17.4 59.1 9.8 34.9 -0.37 -0.21 -0.09

DUE TO CALVE 3/16/25 TO RUBY NFF SRIRACHA K247 (ASA: 4136078).

- VCL Camila 2L is a big ribbed, easy keeping, ultra-maternal daughter of the \$530,000 SO Remedy 7F that is built with tremendous mass and capacity. The dam of 2L is a daughter of the foundation matriarch at Vogler Cattle Company, the impressive Foxy Lady 1B.
- The legendary Foxy Lady 1B donor is a direct daughter of the Triple Crown winning MR HOC Broker, one of the industry's most influential sires!
- We love the genuine squareness, stoutness of build, and overall mass that this particular female brings to the table.
- This stunning brood cow/donor prospect sells safe in calf to the resident calving ease specialist at Vogler Cattle Company, Ruby NFF Sriracha K247!

SO REMEDY 7F \$530,000 Sire of Lots 103-107

LOT 106 | VCL COUNTESS 6L

LOT 107 | HCCO COUNTESS 743L

- VCL Countess 6L is an extremely well-balanced and eye appealing daughter of the record selling SO Remedy 7F, a herd sire that has made a drastic influence on the Simmental breed over the past three years. The daughters are so maternal and practical in their body style, while the male progeny are rugged and dense.
- SO Remedy 7F daughters have been dominant champions over the past few years, winning at the highest level in the country. What is more impressive is their ability to enter production in the same domineering fashion!
- 6L represents the body mass, fleshing ease, and udder quality that has become synonymous with this sire group. Her practicality and maternal function is only further solidified by the influence of MR CCF Vision on the bottom side of her pedigree.