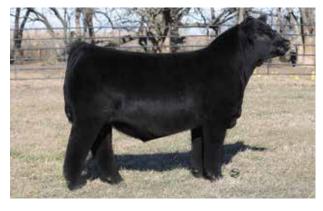

#### JSUL REMINGTON 4363M

OFFERED BY SULLIVAN FARMS

DOB: 2/17/24 | ASA: 4452202 | Tattoo: 4363M

HPF/HILL UPRISING C104 **SO REMEDY 7F** 

W/C RELENTLESS 32C **4/B MISS HONEY BUTTER 08J** 

**B&K CREAM SODA 8D** 4/B MISS SECRET WEAPON 41D PB SM | HETEROZYGOUS POLLED | HOMOZYGOUS BLACK

BF REA 11.8 76.8 113.4 3.6 17.5 55.8 -0.39 -0.08 0.87 LKCC MR MOSCOW MULE 153M

OFFERED BY KERSTEN CATTLE COMPANY & STEVE KRUSE

DOB: 2/20/24 | ASA: 4452961 | Tattoo: 153M

HPF/HILL UPRISING C104 **PROFIT** 