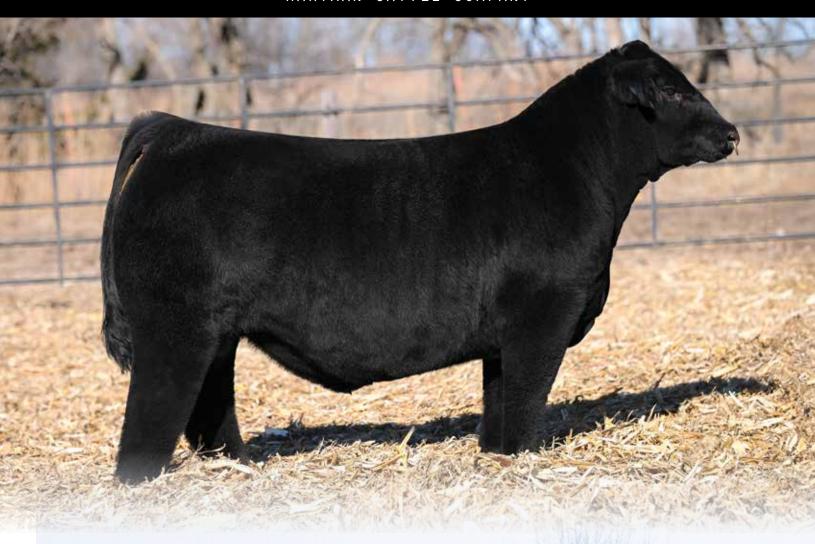

#### FRKG MARVEL 271M

OFFERED BY FREKING CATTLE COMPANY

DOB: 1/11/24 | ASA: 4435308 | Tattoo: 271M

HPF/HILL UPRISING C104 **SO REMEDY 7F** 

WS PILGRIM H182U

**B&K CREAM SODA 8D** 

HCCO COUNTESS 174F "948"

**BIZ COUNTESS 174Y** 

PB SM | HOMOZYGOUS POLLED | HOMOZYGOUS BLACK

BF REA (FD 0.08 12.6 3.1 77.7 119.2 13.3 52.1 -0.09 0.81

TERMS ANNOUNCED SALE DAY.

- Over the years there have been several sires of influence that have left lasting impressions on the Simmental breed, however it is hard to put into words what SO Remedy 7F has done for our program and the Simmental breed in a very short amount of time. FRKG Marvel 271M is undeniably one of the most impressive Purebred Simmental bulls that has ever been offered at Hartman Cattle Company!
- His combination of skeletal quality, masculinity, and overall balance from the side is simply breathtaking. From the ground up he is huge footed, stout boned, smooth jointed, and travels with extreme confidence when set into motion. We love the squareness of build that he possesses. He too is a big scrotal bull that is bold bodied and big topped.
- The cow family that stands behind FRKG Marvel 271M needs zero introduction to the industry! Another AI sire prospect that is a direct son of the legendary "948" donor that has exceeded the \$1 million mark in progeny sales with just two sets of ET calves. "948" is the dam of the \$700,000 world record selling FRKG Alpha 311L and the \$210,000 FRKG Classic 948K. FRKG Marvel 271M is also a FULL BROTHER to the 2024 NWSS Grand Champion Purebred Simmental Heifer that was campaigned by Kenidey Effling!
- He offers the phenotype, the genotype, and the generating potential to catapult the Simmental breed to new heights. Ladies and gentlemen, we present one of the great breeding achievements EVER produced in the Freking Cattle Company program!
- **NWSS DISPLAY BULL.**