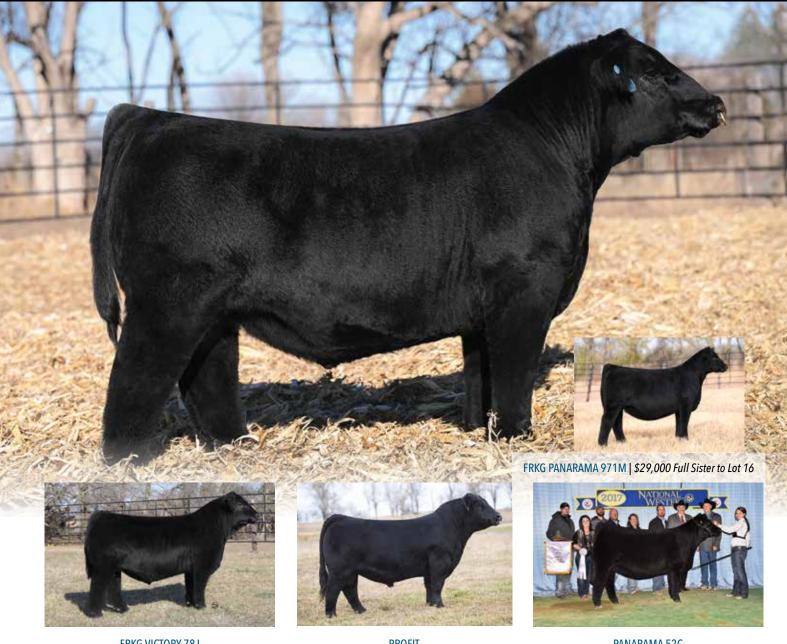

LOT A | STCC TECUMSEH 058J

OMF DOC LYNN L92 \$300,000 son of STCC Tecumseh 058J

FRKG BAILEY 1920M \$170,000 daughter of STCC Tecumseh 058J

EC ANGEL 135M \$51,000 daughter of STCC Tecumseh 058J

- STCC Tecumseh 058J is arguably the greatest breeding bull ever utilized at Hartman Cattle Company! There is no denying his ability to enhance quality, skeletal integrity, and real-world performance within a single generation!
- The first male progeny sired by the \$620,000 STCC Tecumseh 058J highlighted the 2024 Hartman Cattle Company 10th Annual Bull Sale where 14 sons averaged an astonishing \$76,285 per head! He did it again this past December as his daughters were the "buzz" at the Hartman Cattle Company 28th Annual Customer Appreciation Female Sale where 14 daughters averaged \$44,571 per head. There is simply no arguing the results! STCC Tecumseh 058J is the sire of the \$700,000 world record selling FRKG Alpha 311L. He also sired the \$300,000 OMF Doc Lynn L92!
- STCC Tecumseh 058J is a son of the legendary HF Serena, one of the highest income generating donors in the history of the Simmental breed.
- Sons of STCC Tecumseh 058J will highlight this year's bull sale offering as lots 9 through 20.
- Semen has only been available via breeder packages from Hartman Cattle Company. This will be the first time in 2025 that semen will be sold in smaller packages. All semen being sold is IVF flush quality that was made and professionally stored at Vogler Semen Centre in Ashland, Nebraska.

Performance BW: 74

Adj. WW: 812

Indexes

TI: 78.6

API: 122.9

- Help yourself to the opportunity to utilize one of the HOTTEST Simmental bulls in the breed and catapult your program to the next level!
- Tecumseh... "come find your treasure"!

#### STCC TECUMSEH 058J

DOB: 4/4/21 | ASA: 3958195 | Tattoo: 058J

MR CCF 20-20

MR NLC UPGRADE U8676

VCL FORESIGHT

HF SERENA

HCCO COUNTESS 412D MISS KNOCKOUT 74T

PB SM | HOMOZYGOUS POLLED | HOMOZYGOUS BLACK

D BW WW YW MCE MLK MWW STAY CW YG MRB BF REA B 4.2 81.9 122.6 1.1 18.7 59.6 14.8 25.4 -0.49 0.2 -0.08 1.11

OWNED BY: FREKING CATTLE COMPANY, TRENNEPOHL FARMS &
HARTMAN CATTLE COMPANY

Lots B1-10
Selling 30 units of conventional semen in packages of 3 units