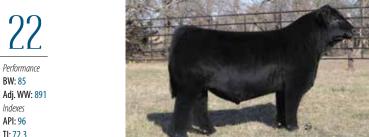

#### BOWJ MEDALLION 914M

OFFERED BY BOWLING CATTLE COMPANY

DOB: 2/11/24 | ASA: 4435309 | Tattoo: 914M

MR CCF 20-20

TL LEDGER

**FRKG VICTORY 78J** 

**VCL MISS 914G** 

SWSN PANARAMA 900G

HCCO COUNTESS 489D

BW: 85

Indexes

API: 96 TI: 72.3

PB SM | HOMOZYGOUS POLLED | HOMOZYGOUS BLACK

CED -0.56 -0.09

- BOWJ Medallion 914M is a standout among the entire offering! He is sired by the \$210,000 FRKG Victory 78J, the deceased son of MR CCF 20-20 that has left a lasting impression on the Bruhn Cattle Company breeding program. The dam of FRKG Victory 78J is a FULL SISTER to the \$400,000 Profit.
- BOWJ Medallion 914M is a dense made, bold ribbed, easy fleshing herd sire prospect that is massive from every angle of evaluation. The dam of 914M is a daughter of the \$250,000 TL Ledger that is backed by the everlasting influence of the legendary WAGR Lullaby 703T, one of the most notable daughters of 3C Melody M668 BZ. In fact, the pedigree that supports BOWJ Medallion 914M aligns the influence of this iconic 3C Melody M668 BZ a total of five times throughout! Talk about genetic consistency and generating power!
- A maternal brother to BOWJ Medallion 914M sired by the \$435,000 Ruby's Currency 7134E was selected by Steinbronn Farms of Iowa. FRKG Journey 71J was a past sale feature that highlighted the 2022 Hartman Cattle Company Simmental Bull Sale!
- A royal pedigree supports this elite Purebred Simmental AI sire prospect!
- MEMBER OF BOWLING CATTLE COMPANY NWSS PEN OF THREE.