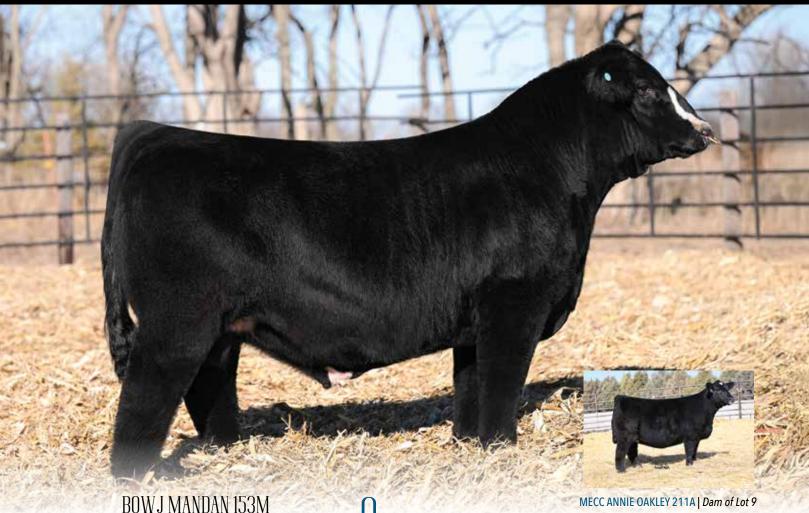

DOB: 2/11/24 | ASA: 4435310 | Tattoo: 153M

**VCL FORESIGHT** 

SO REMEDY 7F

STCC TECUMSEH 058J

**MECC ANNIE OAKLEY 211A** 

HF SERENA

STN MISS STAR LIGHT

PB SM | HOMOZYGOUS POLLED | HOMOZYGOUS BLACK

MLK MWW BF 131.5 17.8 60 10.2 44.1 -0.37 0.16 -0.08 0.98

- Power in the blood! Ladies and gentlemen, it is with great pride that we introduce BOWJ Mandan 153M, another member of the Bowling Cattle Company NWSS Pen of Three Purebred Simmental Bulls. This powerful son of the \$620,000 STCC Tecumseh 058J is certain to catch your attention on sale day!
- STCC Tecumseh 058J has evolved as one of the all-time greatest breeding bulls that the Simmental breed has ever known! He is the sire of the \$700,000 world record selling FRKG Alpha 311L, as well as 14 daughters that averaged an astonishing \$44,571 in the 2024 Hartman Cattle Company Customer Appreciation Female Sale!
- The dam of BOWJ Mandan 153M is one of the premier young donors in the M&E Cattle Company donor pen. MECC Annie Oakley 211A is a daughter of the \$530,000 SO Remedy 7F that is backed by the everlasting influence of STN Miss Star Light, therefore making her a FULL SISTER to the \$510,000 GPG Cornerstone 1K. STN Miss Star Light is a daughter of the \$400,000 TJ High Calibre 556B, one of the industry's most prevalent female makers. She is a maternal sister to the \$300,000 TL Bottomline and the \$250,000 TL Ledger.
- There is no denying the shear athleticism, skeletal quality, and real world performance that he offers. BOWJ Mandan 153M is destined for greatness as a breeding bull based on pedigree alone.
- The credentials that support BOWJ Mandan 153M are nothing short of incredible. His resume combined with his elite phenotype position him as one of the premier sons of STCC Tecumseh 058J to ever surface!
- MEMBER OF BOWLING CATTLE COMPANY NWSS PEN OF THREE.

TERMS ANNOUNCED SALE DAY.

GPG CORNERSTONE 1K | \$510,000 Full Brother to Dam of Lot 9

BFJV MS PROFIT J008 | \$90,000 Maternal Sister to Dam of Lot 9