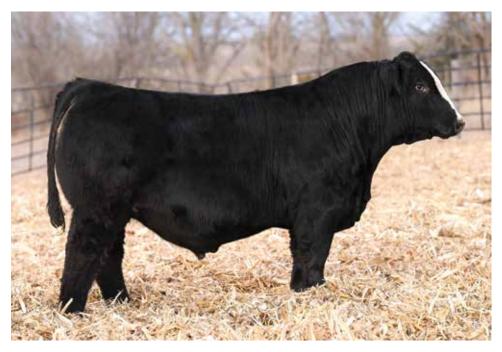

#### B BAR MAXIMUS 833M ET

OFFERED BY BERLOWITZ CATTLE COMPANY

DOB: 1/7/24 | ASA: 4453363 | Tattoo: 833M

**VCL FORESIGHT** STCC TECUMSEH 058J

HF SERENA

FBF1/SF IGNITION **RWA KRISHA-ET** 

CHAMPION HILL BLACKBIRD 8003

3/4 SM 1/4 AN | HOMOZYGOUS POLLED | HOMOZYGOUS BLACK

BF REA 0.75 78.5 120.7 2.5 17.6 57.7 15.3 27.4 -0.29 0.21 -0.05

PAGE 25

Performance

Adj. WW: 826

BW: 85

Indexes

TI: 75.8

**RJ PF PENNY 010H** 

SHER LADY HUSKER 639D

PB SM | HOMOZYGOUS POLLED | HETEROZYGOUS BLACK

CED YW MCE MLK MWW STAY CW BF 8.8 61.9 12.3 32.6 -0.4 -0.05 -0.08

- This past summer during the annual trip that Mike takes through South Dakota he stopped in at Josh and Abbie Cribbs' place and the rest is history! Allow us to introduce CRIB Landman 010M, a son of the Triple Crown winning MR HOC Broker that is destined to leave his mark on the industry!
- The dam of CRIB Landman 010M is the breathtaking RJ PF Penny 01H. She is a daughter of the \$435,000 Ruby's Currency 7134E, one of the leading studs in the Freking Cattle Company herd sire battery. Her dam, SHER Lady Husker 639D, one of the top daughters of W/C Executive Order 8543B ever produced. The deceased SHER Lady Husker 639D was one of the leading ladies that ever called home to RJ Cattle Company in Mitchell, South Dakota. A maternal sister to RJ PF Penny 01H, RJ JWC Sherri 0151H, is one of the up and coming young donors at Jared Werning Cattle. A maternal brother to RJ PF Penny 01H sold for \$25,000 and is a member of the herd sire battery at Lee's Cattle Company of Brush, Colorado. RJ PF Penny 01H is the dam of Miss Penny 202L, a daughter of W/C Bankroll 811D that was selected by Elsie Hogan of Iowa. Other progeny have highlighted "The Direction" Fall Online Sale held annually at Cribbs Cattle Company.
- CRIB Landman 010M is a powerfully constructed, bold bodied, big topped, thick ended bull that offers superior skeletal quality.
- It is no secret that MR HOC Broker has left behind a string of daughters across the continent that have become some of the most prolific matriarchs in the business. With a void left behind by the legendary MR HOC Broker, it only seems fitting that CRIB Landman 010M is the perfect candidate to step into the spotlight!
- **NWSS DISPLAY BULL.**