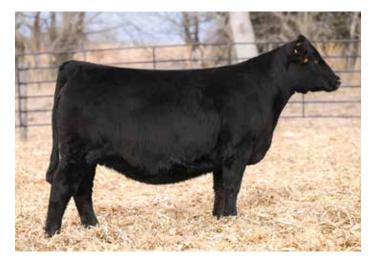

#### JSUL REMINGTON 4363M

OFFERED BY SULLIVAN FARMS

DOB: 2/17/24 | ASA: 4452202 | Tattoo: 4363M

HPF/HILL UPRISING C104 **SO REMEDY 7F** 

W/C RELENTLESS 32C **4/B MISS HONEY BUTTER 08J** 

**B&K CREAM SODA 8D** 4/B MISS SECRET WEAPON 41D PB SM | HETEROZYGOUS POLLED | HOMOZYGOUS BLACK

BF REA 11.8 76.8 113.4 3.6 17.5 55.8 -0.39 -0.08 0.87 LKCC MR MOSCOW MULE 153M

OFFERED BY KERSTEN CATTLE COMPANY & STEVE KRUSE

DOB: 2/20/24 | ASA: 4452961 | Tattoo: 153M

HPF/HILL UPRISING C104 **PROFIT** 