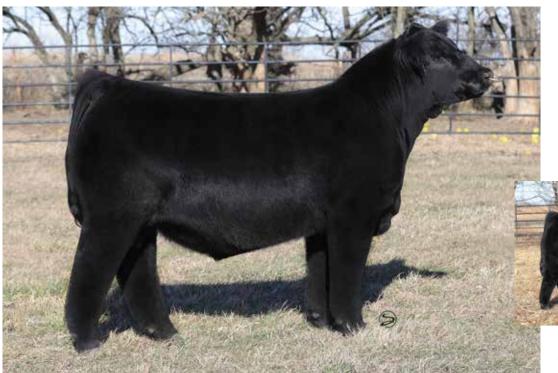

#### JSUL REMINGTON 4363M

OFFERED BY SULLIVAN FARMS

DOB: 2/17/24 | ASA: 4452202 | Tattoo: 4363M

HPF/HILL UPRISING C104 **SO REMEDY 7F** 

W/C RELENTLESS 32C **4/B MISS HONEY BUTTER 08J** 

**B&K CREAM SODA 8D** 4/B MISS SECRET WEAPON 41D PB SM | HETEROZYGOUS POLLED | HOMOZYGOUS BLACK

BF REA 11.8 76.8 113.4 3.6 17.5 55.8 -0.39 -0.08 0.87 LKCC MR MOSCOW MULE 153M

OFFERED BY KERSTEN CATTLE COMPANY & STEVE KRUSE

DOB: 2/20/24 | ASA: 4452961 | Tattoo: 153M

HPF/HILL UPRISING C104 **PROFIT** 