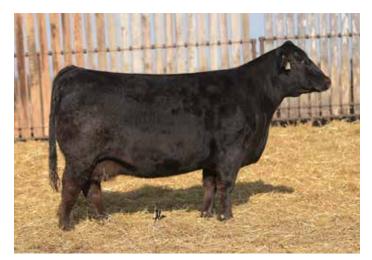

#### BOWJ MANIFEST 985M

OFFERED BY BOWLING CATTLE COMPANY

DOB: 2/23/24 | ASA: 4435312 | Tattoo: 985M

SO REMEDY 7F

TL LEDGER

4/B DYNAMO

**HCCO COUNTESS 985F** 

4/B MISS PILGRIM 81B SJF COUNTESS 148Y

PB SM | HOMOZYGOUS POLLED | HOMOZYGOUS BLACK

 CED
 BW
 WW
 YW
 MCE
 MLK
 MWW
 STAY
 CW
 YG
 MRB
 BF
 REA

 7.6
 2.7
 76.9
 107.3
 2.5
 16.4
 54.8
 10.3
 24.2
 -0.32
 0.18
 -0.08
 0.58

TERMS ANNOUNCED SALE DAY.

TL LEDGER | \$250,000 Maternal Grandsire of Lot 4

 Undeniably one of the very best promotional Al sires to ever surface at Hartman Cattle Company! A powerful son of the \$120,000 4/B Dynamo, one of the most consistent sons of the \$530,000 SO Remedy 7F in existence.