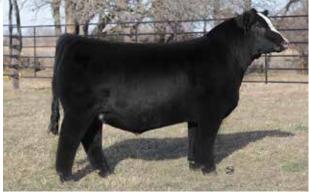

#### FRKG MARVEL 271M

OFFERED BY FREKING CATTLE COMPANY

DOB: 1/11/24 | ASA: 4435308 | Tattoo: 271M

HPF/HILL UPRISING C104 **SO REMEDY 7F** 

WS PILGRIM H182U

**B&K CREAM SODA 8D** 

HCCO COUNTESS 174F "948"

**BIZ COUNTESS 174Y** 

PB SM | HOMOZYGOUS POLLED | HOMOZYGOUS BLACK

BF REA (FD 0.08 12.6 3.1 77.7 119.2 13.3 52.1 -0.09 0.81

TERMS ANNOUNCED SALE DAY.

- Over the years there have been several sires of influence that have left lasting impressions on the Simmental breed, however it is hard to put into words what SO Remedy 7F has done for our program and the Simmental breed in a very short amount of time. FRKG Marvel 271M is undeniably one of the most impressive Purebred Simmental bulls that has ever been offered at Hartman Cattle Company!
- His combination of skeletal quality, masculinity, and overall balance from the side is simply breathtaking. From the ground up he is huge footed, stout boned, smooth jointed, and travels with extreme confidence when set into motion. We love the squareness of build that he possesses. He too is a big scrotal bull that is bold bodied and big topped.
- The cow family that stands behind FRKG Marvel 271M needs zero introduction to the industry! Another AI sire prospect that is a direct son of the legendary "948" donor that has exceeded the \$1 million mark in progeny sales with just two sets of ET calves. "948" is the dam of the \$700,000 world record selling FRKG Alpha 311L and the \$210,000 FRKG Classic 948K. FRKG Marvel 271M is also a FULL BROTHER to the 2024 NWSS Grand Champion Purebred Simmental Heifer that was campaigned by Kenidey Effling!
- He offers the phenotype, the genotype, and the generating potential to catapult the Simmental breed to new heights. Ladies and gentlemen, we present one of the great breeding achievements EVER produced in the Freking Cattle Company program!
- **NWSS DISPLAY BULL.**