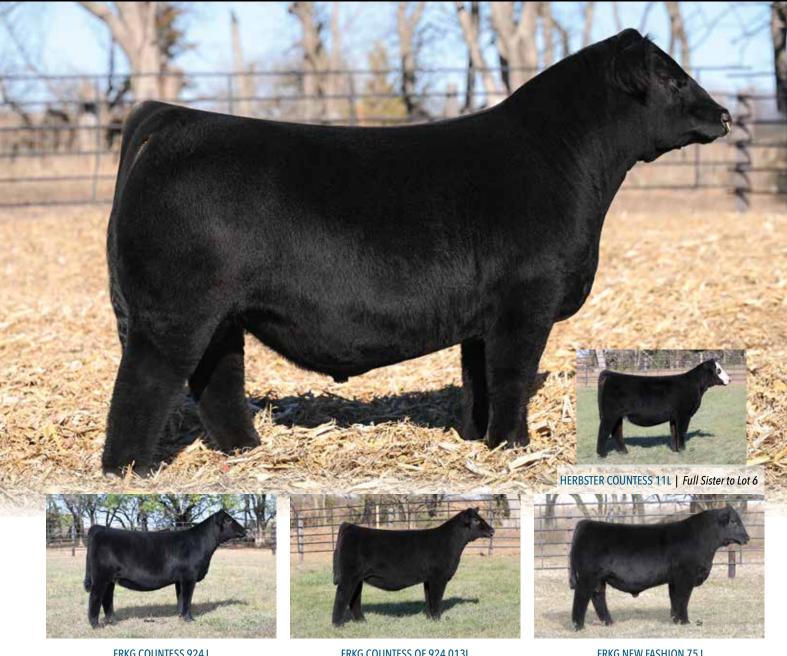

**FRKG COUNTESS 924J** \$225,000 Dam of Lot 6

FRKG COUNTESS OF 924 013L \$105,000 Full Sister to Dam of Lot 6

FRKG NEW FASHION 75J \$160,000 Full Brother to Dam of Lot 6

#### HERBSTER DYNAMIC 451M

OFFERED BY HERBSTER ANGUS FARM

Performance

Adj. WW: 680

BW: 83

Indexes

API: 118

TI: 77

DOB: 3/25/24 | ASA: 4450609 | Tattoo: 451M

SO REMEDY 7F

EC REBEL 156F

**4/B DYNAMO** 

**FRKG COUNTESS 924J** 

4/B MISS PILGRIM 81B

HCCO COUNTESS 924G

PB SM | HOMOZYGOUS POLLED | HOMOZYGOUS BLACK

MLK MWW STAY WW YW MCE CW (FD YG BF RFA -0.36 0.16 8.4 2.2 77.9 -0.08 0.75

TERMS ANNOUNCED SALE DAY.

- Herbster Dynamic 451M is a true sale feature and arguably one of the most eyeappealing herd sire prospects in the entire sale! An extremely proud featured, long fronted, clean made son of the \$120,000 4/B Dynamo that is supported by the \$225,000 record selling FRKG Countess 924J donor that calls home to Falls City, Nebraska!
- The dam of Herbster Dynamic 451M is the result of one of the most successful ET flushes ever produced at Freking Cattle Company. The influence of the legendary 924G donor supports the maternal side of his pedigree.
- HCCO Countess 924G is the dam of the \$225,000 FRKG Countess 924J, the \$160,000 FRKG New Fashion 75J, the \$105,000 FRKG Countess of 924 013L, and the \$60,000 FRKG Countess of 924 011L. This is a cow family that yields results year after year!
- His textbook hip and hind leg design is further enhanced by a look of quality and balance from the side that is nothing short of astonishing to say the very least!
- A full sister to Herbster Dynamic 451M was a featured lot in the 2023 Hartman Cattle Company Customer Appreciation Female Sale. Herbster Countess 11L was selected by Tom Klinger of Missouri.
- The immortal influence of HCCO Countess 924G will NEVER go out of style. Generating power is all-inclusive with the purchase of Herbster Dynamic 451M!
- **NWSS DISPLAY BULL.**