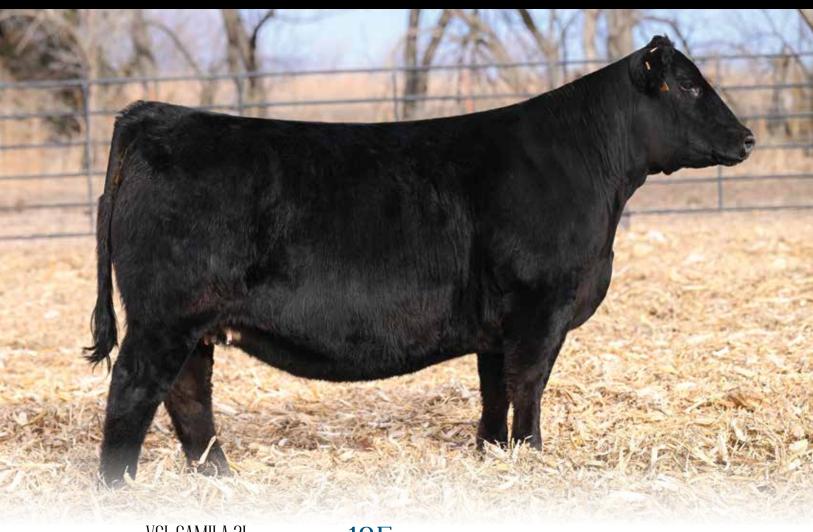

#### VCL CAMILA 2L

OFFERED BY VOGLER CATTLE COMPANY

DOB: 1/1/23 | ASA: 4418617

HPF/HILL UPRISING C104

JASS ON THE MARK 69D

**SO REMEDY 7F** 

**VCL CAMILA 33H** 

B&K CREAM SODA 8D

FOXY LADY 1B

PB SM | Tattoo: 2L

CED MLK MWW STAY BF REA 12.7 3.8 83.6 125.4 3.4 17.4 59.1 9.8 34.9 -0.37 -0.21 -0.09

DUE TO CALVE 3/16/25 TO RUBY NFF SRIRACHA K247 (ASA: 4136078).

- VCL Camila 2L is a big ribbed, easy keeping, ultra-maternal daughter of the \$530,000 SO Remedy 7F that is built with tremendous mass and capacity. The dam of 2L is a daughter of the foundation matriarch at Vogler Cattle Company, the impressive Foxy Lady 1B.
- The legendary Foxy Lady 1B donor is a direct daughter of the Triple Crown winning MR HOC Broker, one of the industry's most influential sires!
- We love the genuine squareness, stoutness of build, and overall mass that this particular female brings to the table.
- This stunning brood cow/donor prospect sells safe in calf to the resident calving ease specialist at Vogler Cattle Company, Ruby NFF Sriracha K247!

SO REMEDY 7F \$530,000 Sire of Lots 103-107

LOT 106 | VCL COUNTESS 6L

LOT 107 | HCCO COUNTESS 743L

- VCL Countess 6L is an extremely well-balanced and eye appealing daughter of the record selling SO Remedy 7F, a herd sire that has made a drastic influence on the Simmental breed over the past three years. The daughters are so maternal and practical in their body style, while the male progeny are rugged and dense.
- SO Remedy 7F daughters have been dominant champions over the past few years, winning at the highest level in the country. What is more impressive is their ability to enter production in the same domineering fashion!
- 6L represents the body mass, fleshing ease, and udder quality that has become synonymous with this sire group. Her practicality and maternal function is only further solidified by the influence of MR CCF Vision on the bottom side of her pedigree.