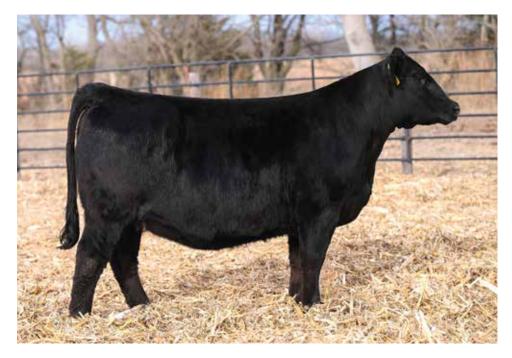

SO REMEDY 7F \$530,000 Sire of Lots 103-107

LOT 106 | VCL COUNTESS 6L

LOT 107 | HCCO COUNTESS 743L

- VCL Countess 6L is an extremely well-balanced and eye appealing daughter of the record selling SO Remedy 7F, a herd sire that has made a drastic influence on the Simmental breed over the past three years. The daughters are so maternal and practical in their body style, while the male progeny are rugged and dense.
- SO Remedy 7F daughters have been dominant champions over the past few years, winning at the highest level in the country. What is more impressive is their ability to enter production in the same domineering fashion!
- 6L represents the body mass, fleshing ease, and udder quality that has become synonymous with this sire group. Her practicality and maternal function is only further solidified by the influence of MR CCF Vision on the bottom side of her pedigree.

# VCL COUNTESS 6L

OFFERED BY VOGLER CATTLE COMPANY

Performance

Adj. WW: 592

BW: 74

Indexes

API: 99

DOB: 1/3/23 | ASA: 4418619

HPF/HILL UPRISING C104

MR CCF VISION

**SO REMEDY 7F** 

CED

**VCL 762E** 

**B&K CREAM SODA 8D** 

102

3/4 SM 1/4 AN | Tattoo: 6L

TI: 68 MCE MLK MWW STAY YW MRB BFREA 108.1 -0.33 0.78 -0.07

DUE TO CALVE 2/24/25 TO 3BCC KCC1 KRYPTON 100K (ASA: 4142616).