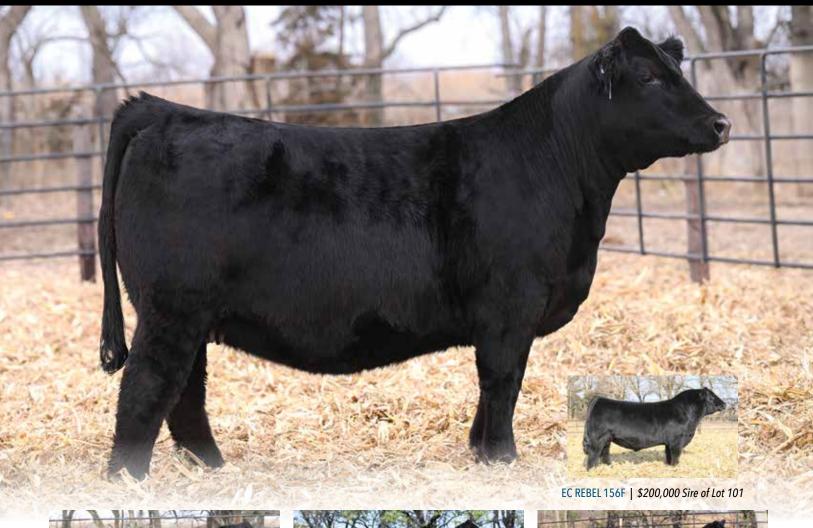

TL LEDGER | \$250,000 Maternal Grandsire of Lot 4

 Undeniably one of the very best promotional Al sires to ever surface at Hartman Cattle Company! A powerful son of the \$120,000 4/B Dynamo, one of the most consistent sons of the \$530,000 SO Remedy 7F in existence.

DOB: 3/25/24 | ASA: 4450609 | Tattoo: 451M

SO REMEDY 7F

EC REBEL 156F

**4/B DYNAMO** 

**FRKG COUNTESS 924J** 

4/B MISS PILGRIM 81B

HCCO COUNTESS 924G

PB SM | HOMOZYGOUS POLLED | HOMOZYGOUS BLACK

MLK MWW STAY WW YW MCE CW (FD YG BF RFA -0.36 0.16 8.4 2.2 77.9 -0.08 0.75

TERMS ANNOUNCED SALE DAY.

- Herbster Dynamic 451M is a true sale feature and arguably one of the most eyeappealing herd sire prospects in the entire sale! An extremely proud featured, long fronted, clean made son of the \$120,000 4/B Dynamo that is supported by the \$225,000 record selling FRKG Countess 924J donor that calls home to Falls City, Nebraska!
- The dam of Herbster Dynamic 451M is the result of one of the most successful ET flushes ever produced at Freking Cattle Company. The influence of the legendary 924G donor supports the maternal side of his pedigree.
- HCCO Countess 924G is the dam of the \$225,000 FRKG Countess 924J, the \$160,000 FRKG New Fashion 75J, the \$105,000 FRKG Countess of 924 013L, and the \$60,000 FRKG Countess of 924 011L. This is a cow family that yields results year after year!
- His textbook hip and hind leg design is further enhanced by a look of quality and balance from the side that is nothing short of astonishing to say the very least!
- A full sister to Herbster Dynamic 451M was a featured lot in the 2023 Hartman Cattle Company Customer Appreciation Female Sale. Herbster Countess 11L was selected by Tom Klinger of Missouri.
- The immortal influence of HCCO Countess 924G will NEVER go out of style. Generating power is all-inclusive with the purchase of Herbster Dynamic 451M!
- **NWSS DISPLAY BULL.**