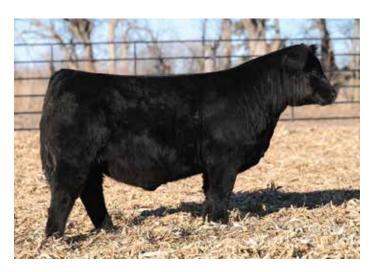

BF REA 11.8 76.8 113.4 3.6 17.5 55.8 -0.39 -0.08 0.87 LKCC MR MOSCOW MULE 153M

OFFERED BY KERSTEN CATTLE COMPANY & STEVE KRUSE

DOB: 2/20/24 | ASA: 4452961 | Tattoo: 153M

HPF/HILL UPRISING C104 **PROFIT** 

4/B MISS HONEY BUTTER 08J 2023 Cattlemen's Congress Supreme Champion Junior Breeding Heifer Dam of Lot 2

- LKCC MR Moscow Mule 153M is the third son of the dominant SO Remedy 7F that highlights this year's offering. The dam of this ultra-attractive herd sire prospect is a daughter of the \$400,000 Profit, an influential sire that has left behind an incredible string of daughters across the breed!
- The dam of 153M is LKCC Shannon's Hope 155E, one of the most powerful donors in Gretna, Nebraska. 155E was a past show heifer that was competitively shown by the Kersten family!
- 153M is a very smooth made, sound structured bull that is bold ribbed, long bodied, and offers a very eye appealing look from the side!