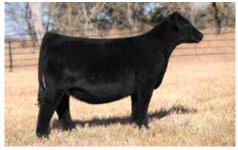

#### FRKG MARVEL 271M

OFFERED BY FREKING CATTLE COMPANY

DOB: 1/11/24 | ASA: 4435308 | Tattoo: 271M

HPF/HILL UPRISING C104 **SO REMEDY 7F** 

WS PILGRIM H182U

**B&K CREAM SODA 8D** 

HCCO COUNTESS 174F "948"

**BIZ COUNTESS 174Y** 

PB SM | HOMOZYGOUS POLLED | HOMOZYGOUS BLACK

BF REA (FD 0.08 12.6 3.1 77.7 119.2 13.3 52.1 -0.09 0.81

TERMS ANNOUNCED SALE DAY.

- Over the years there have been several sires of influence that have left lasting impressions on the Simmental breed, however it is hard to put into words what SO Remedy 7F has done for our program and the Simmental breed in a very short amount of time. FRKG Marvel 271M is undeniably one of the most impressive Purebred Simmental bulls that has ever been offered at Hartman Cattle Company!
- His combination of skeletal quality, masculinity, and overall balance from the side is simply breathtaking. From the ground up he is huge footed, stout boned, smooth jointed, and travels with extreme confidence when set into motion. We love the squareness of build that he possesses. He too is a big scrotal bull that is bold bodied and big topped.
- The cow family that stands behind FRKG Marvel 271M needs zero introduction to the industry! Another AI sire prospect that is a direct son of the legendary "948" donor that has exceeded the \$1 million mark in progeny sales with just two sets of ET calves. "948" is the dam of the \$700,000 world record selling FRKG Alpha 311L and the \$210,000 FRKG Classic 948K. FRKG Marvel 271M is also a FULL BROTHER to the 2024 NWSS Grand Champion Purebred Simmental Heifer that was campaigned by Kenidey Effling!
- He offers the phenotype, the genotype, and the generating potential to catapult the Simmental breed to new heights. Ladies and gentlemen, we present one of the great breeding achievements EVER produced in the Freking Cattle Company program!
- **NWSS DISPLAY BULL.**