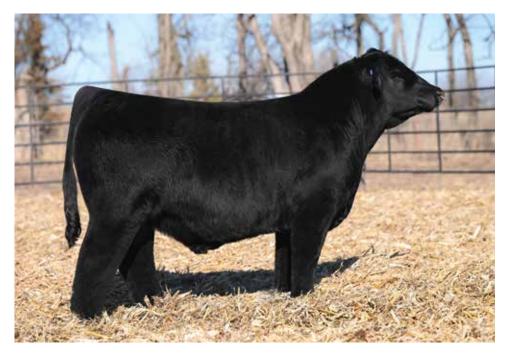

#### FRKG MARVEL 271M

OFFERED BY FREKING CATTLE COMPANY

DOB: 1/11/24 | ASA: 4435308 | Tattoo: 271M

HPF/HILL UPRISING C104 **SO REMEDY 7F** 

WS PILGRIM H182U

**B&K CREAM SODA 8D** 

HCCO COUNTESS 174F "948"

**BIZ COUNTESS 174Y** 

PB SM | HOMOZYGOUS POLLED | HOMOZYGOUS BLACK

BF REA (FD 0.08 12.6 3.1 77.7 119.2 13.3 52.1 -0.09 0.81

TERMS ANNOUNCED SALE DAY.

- Over the years there have been several sires of influence that have left lasting impressions on the Simmental breed, however it is hard to put into words what SO Remedy 7F has done for our program and the Simmental breed in a very short amount of time. FRKG Marvel 271M is undeniably one of the most impressive Purebred Simmental bulls that has ever been offered at Hartman Cattle Company!
- His combination of skeletal quality, masculinity, and overall balance from the side is simply breathtaking. From the ground up he is huge footed, stout boned, smooth jointed, and travels with extreme confidence when set into motion. We love the squareness of build that he possesses. He too is a big scrotal bull that is bold bodied and big topped.
- The cow family that stands behind FRKG Marvel 271M needs zero introduction to the industry! Another AI sire prospect that is a direct son of the legendary "948" donor that has exceeded the \$1 million mark in progeny sales with just two sets of ET calves. "948" is the dam of the \$700,000 world record selling FRKG Alpha 311L and the \$210,000 FRKG Classic 948K. FRKG Marvel 271M is also a FULL BROTHER to the 2024 NWSS Grand Champion Purebred Simmental Heifer that was campaigned by Kenidey Effling!
- He offers the phenotype, the genotype, and the generating potential to catapult the Simmental breed to new heights. Ladies and gentlemen, we present one of the great breeding achievements EVER produced in the Freking Cattle Company program!
- **NWSS DISPLAY BULL.**