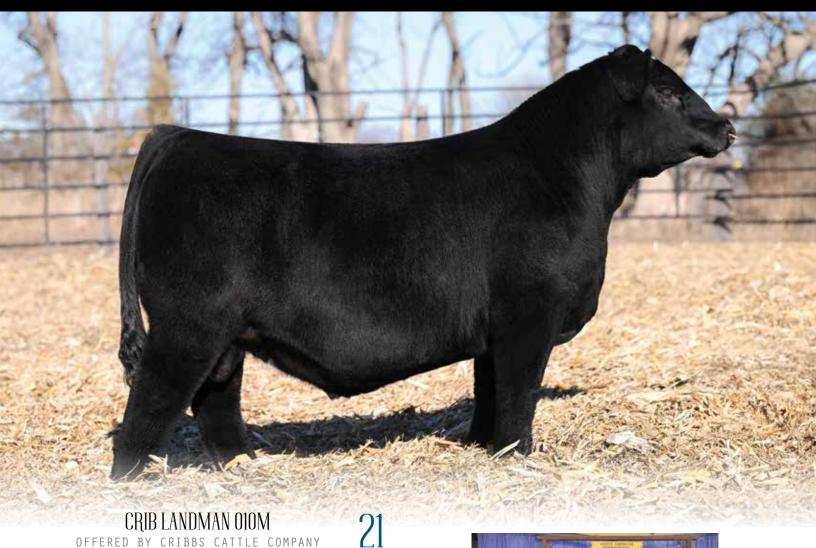

Adj. WW: 719

Indexes

API: 108.3 TI: 73.1

DOB: 3/5/24 | ASA: 4452194 | Tattoo: 010M

SVF STEEL FORCE S701

**RUBY'S CURRENCY 7134E** 

MR HOC BROKER

JM BF H25

**RJ PF PENNY 010H** 

SHER LADY HUSKER 639D

PB SM | HOMOZYGOUS POLLED | HETEROZYGOUS BLACK

CED YW MCE MLK MWW STAY CW BF 8.8 61.9 12.3 32.6 -0.4 -0.05 -0.08

- This past summer during the annual trip that Mike takes through South Dakota he stopped in at Josh and Abbie Cribbs' place and the rest is history! Allow us to introduce CRIB Landman 010M, a son of the Triple Crown winning MR HOC Broker that is destined to leave his mark on the industry!
- The dam of CRIB Landman 010M is the breathtaking RJ PF Penny 01H. She is a daughter of the \$435,000 Ruby's Currency 7134E, one of the leading studs in the Freking Cattle Company herd sire battery. Her dam, SHER Lady Husker 639D, one of the top daughters of W/C Executive Order 8543B ever produced. The deceased SHER Lady Husker 639D was one of the leading ladies that ever called home to RJ Cattle Company in Mitchell, South Dakota. A maternal sister to RJ PF Penny 01H, RJ JWC Sherri 0151H, is one of the up and coming young donors at Jared Werning Cattle. A maternal brother to RJ PF Penny 01H sold for \$25,000 and is a member of the herd sire battery at Lee's Cattle Company of Brush, Colorado. RJ PF Penny 01H is the dam of Miss Penny 202L, a daughter of W/C Bankroll 811D that was selected by Elsie Hogan of Iowa. Other progeny have highlighted "The Direction" Fall Online Sale held annually at Cribbs Cattle Company.
- CRIB Landman 010M is a powerfully constructed, bold bodied, big topped, thick ended bull that offers superior skeletal quality.
- It is no secret that MR HOC Broker has left behind a string of daughters across the continent that have become some of the most prolific matriarchs in the business. With a void left behind by the legendary MR HOC Broker, it only seems fitting that CRIB Landman 010M is the perfect candidate to step into the spotlight!
- **NWSS DISPLAY BULL.**

MR HOC BROKER | Triple Crown Winning Sire of Lot 21

RJ PF PENNY 010H | Dam of Lot 21

HARTMAN CATTLE COMPANY & CRIBBS CATTLE COMPANY RESERVE THE RIGHT TO 100 UNITS OF CONVENTIONAL SEMEN EACH FOR IN HERD USE ONLY.