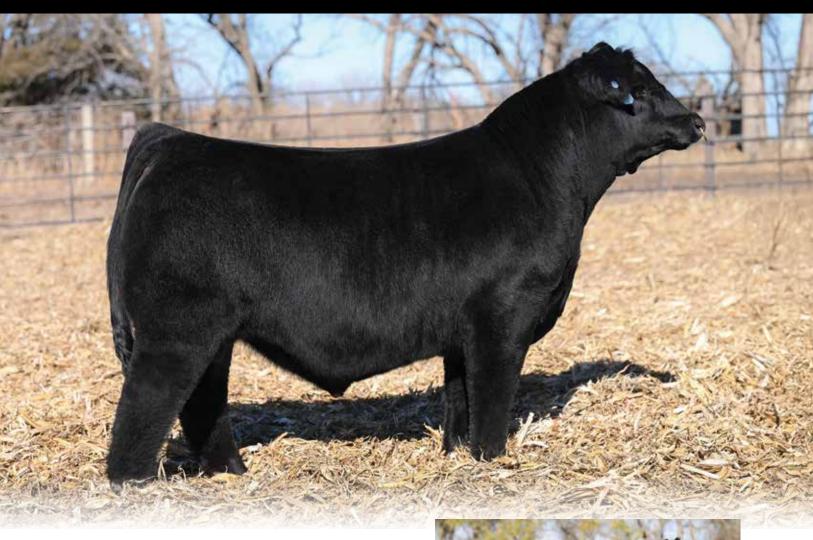

#### FRKG MARVEL 271M

OFFERED BY FREKING CATTLE COMPANY

DOB: 1/11/24 | ASA: 4435308 | Tattoo: 271M

HPF/HILL UPRISING C104 **SO REMEDY 7F** 

WS PILGRIM H182U

**B&K CREAM SODA 8D** 

HCCO COUNTESS 174F "948"

**BIZ COUNTESS 174Y** 

PB SM | HOMOZYGOUS POLLED | HOMOZYGOUS BLACK

BF REA (FD 0.08 12.6 3.1 77.7 119.2 13.3 52.1 -0.09 0.81

TERMS ANNOUNCED SALE DAY.

- Over the years there have been several sires of influence that have left lasting impressions on the Simmental breed, however it is hard to put into words what SO Remedy 7F has done for our program and the Simmental breed in a very short amount of time. FRKG Marvel 271M is undeniably one of the most impressive Purebred Simmental bulls that has ever been offered at Hartman Cattle Company!
- His combination of skeletal quality, masculinity, and overall balance from the side is simply breathtaking. From the ground up he is huge footed, stout boned, smooth jointed, and travels with extreme confidence when set into motion. We love the squareness of build that he possesses. He too is a big scrotal bull that is bold bodied and big topped.
- The cow family that stands behind FRKG Marvel 271M needs zero introduction to the industry! Another AI sire prospect that is a direct son of the legendary "948" donor that has exceeded the \$1 million mark in progeny sales with just two sets of ET calves. "948" is the dam of the \$700,000 world record selling FRKG Alpha 311L and the \$210,000 FRKG Classic 948K. FRKG Marvel 271M is also a FULL BROTHER to the 2024 NWSS Grand Champion Purebred Simmental Heifer that was campaigned by Kenidey Effling!
- He offers the phenotype, the genotype, and the generating potential to catapult the Simmental breed to new heights. Ladies and gentlemen, we present one of the great breeding achievements EVER produced in the Freking Cattle Company program!
- **NWSS DISPLAY BULL.**