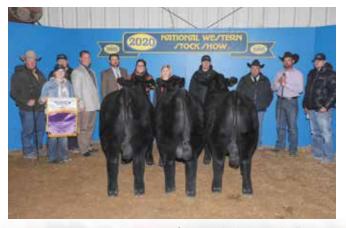

2022 NWSS Grand Champion Purebred Simmental Bull Congratulations Tricia Neczeporenko!

2020 NWSS Grand Champion Pen of Three Purebred Simmental Bulls

FRKG COUNTESS OF 948 11K 2024 NWSS Grand Champion Purebred Simmental Heifer Full Sister to Lot 1