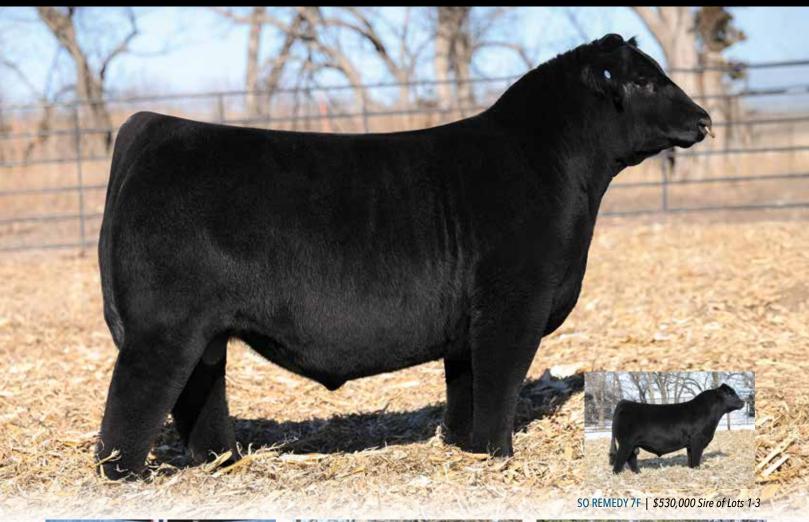

If you are in search of an elite phenotype driver or one that can be an investment AI sire, we can certainly tell you that the lineup is as deep as it has ever been in Tecumseh, Nebraska. Regardless of what breed affiliation Hartman Cattle Company has been involved in, the set of SimGenetic studs will not disappoint. Sure, there are critics and always will be, it's human nature, but we can attest that this set has been searched for, and sorted like none before. This set will feature one of the all-time elite sons of MR HOC Broker. The influence of SO Remedy 7F will be both direct and through sons like 4/B Dynamo, a sire that is quickly solidifying his worth! The entire bull battery of Hartman Cattle Company influences the offering through the top, bottom, or generationally both sides of the equation in nearly every one of the prospects available for appraisal on February 2, 2025. We guarantee that you will be able to find something that you like and appreciate in the 2025 bull pen north of Highway 41.

TL LEDGER | \$250,000 Maternal Grandsire of Lot 4

 Undeniably one of the very best promotional Al sires to ever surface at Hartman Cattle Company! A powerful son of the \$120,000 4/B Dynamo, one of the most consistent sons of the \$530,000 SO Remedy 7F in existence.

4/B DYNAMO \$120,000 Sire of Lots 4-8

- Straight from the home of 4/B Dynamo comes JMCR MR Dynamo 9242M, a powerful herd sire prospect that offers a rugged build and design. 9242M is supported by the strong maternal influence of the \$435,000 Ruby's Currency 7134E.
- 9242M is a long bodied, big footed, stout boned bull that is a performance standout. He is dense ribbed, square hipped, and offers the look of a practical and efficient breeding bull.
- The maternal side of his pedigree further traces to the iconic MR HOC Broker, a bull that has left behind a substantial impact on the beef cattle industry via his countless daughters that are working from coast to coast and border to border.