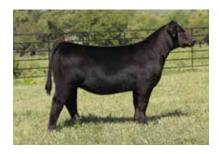

**FRKG VICTORY 78J** \$210,000 Maternal Brother to Lot 16

**PROFIT** \$400,000 Full Brother to Dam of Lot 16

Performance

Adj. WW: 745

BW: 84

Indexes

API: 110

TI: 73.6

PANARAMA 52C 2017 NWSS Reserve Grand Champion Purebred Simmental Heifer Full Sister to Dam of Lot 16