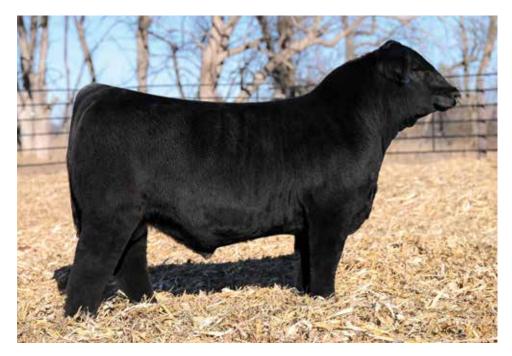

#### BOWJ MANIFEST 985M

OFFERED BY BOWLING CATTLE COMPANY

DOB: 2/23/24 | ASA: 4435312 | Tattoo: 985M

SO REMEDY 7F

TL LEDGER

4/B DYNAMO

**HCCO COUNTESS 985F** 

4/B MISS PILGRIM 81B SJF COUNTESS 148Y

PB SM | HOMOZYGOUS POLLED | HOMOZYGOUS BLACK

 CED
 BW
 WW
 YW
 MCE
 MLK
 MWW
 STAY
 CW
 YG
 MRB
 BF
 REA

 7.6
 2.7
 76.9
 107.3
 2.5
 16.4
 54.8
 10.3
 24.2
 -0.32
 0.18
 -0.08
 0.58

TERMS ANNOUNCED SALE DAY.

TL LEDGER | \$250,000 Maternal Grandsire of Lot 4

 Undeniably one of the very best promotional Al sires to ever surface at Hartman Cattle Company! A powerful son of the \$120,000 4/B Dynamo, one of the most consistent sons of the \$530,000 SO Remedy 7F in existence.

Performance BW: 77

Adj. WW: 946

Indexes

API: 112.7 TI: 75.5

- BOWJ Manifest 985M is an extra stout featured, big footed, square made son of HCCO Countess 985F, a daughter of the \$250,000 TL Ledger that is further
  influenced by the iconic WAGR Driver 706T.
- 985M offers a look of balance and quality from the side that is difficult to mirror. His neck attachment ties high at the top of his neatly laid in shoulder.
   He transitions into a bold forerib and center body shape that is second to none. He is massive in terms of his hip and pin set, offering tremendous power from behind.
- In addition to the impeccable skeletal quality and balance that BOWJ Manifest 985M offers, he has been blessed with extreme hair quality. There is no doubt that 985M has the credentials to sire elite Simmental and SimGenetic seedstock!
- MEMBER OF BOWLING CATTLE COMPANY NWSS PEN OF THREE.