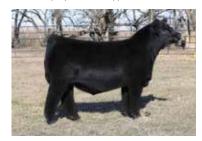

#### FRKG MARVEL 271M

OFFERED BY FREKING CATTLE COMPANY

DOB: 1/11/24 | ASA: 4435308 | Tattoo: 271M

HPF/HILL UPRISING C104 **SO REMEDY 7F** 

WS PILGRIM H182U

**B&K CREAM SODA 8D** 

HCCO COUNTESS 174F "948"

**BIZ COUNTESS 174Y** 

PB SM | HOMOZYGOUS POLLED | HOMOZYGOUS BLACK

BF REA (FD 0.08 12.6 3.1 77.7 119.2 13.3 52.1 -0.09 0.81

TERMS ANNOUNCED SALE DAY.

- Over the years there have been several sires of influence that have left lasting impressions on the Simmental breed, however it is hard to put into words what SO Remedy 7F has done for our program and the Simmental breed in a very short amount of time. FRKG Marvel 271M is undeniably one of the most impressive Purebred Simmental bulls that has ever been offered at Hartman Cattle Company!
- His combination of skeletal quality, masculinity, and overall balance from the side is simply breathtaking. From the ground up he is huge footed, stout boned, smooth jointed, and travels with extreme confidence when set into motion. We love the squareness of build that he possesses. He too is a big scrotal bull that is bold bodied and big topped.
- The cow family that stands behind FRKG Marvel 271M needs zero introduction to the industry! Another AI sire prospect that is a direct son of the legendary "948" donor that has exceeded the \$1 million mark in progeny sales with just two sets of ET calves. "948" is the dam of the \$700,000 world record selling FRKG Alpha 311L and the \$210,000 FRKG Classic 948K. FRKG Marvel 271M is also a FULL BROTHER to the 2024 NWSS Grand Champion Purebred Simmental Heifer that was campaigned by Kenidey Effling!
- He offers the phenotype, the genotype, and the generating potential to catapult the Simmental breed to new heights. Ladies and gentlemen, we present one of the great breeding achievements EVER produced in the Freking Cattle Company program!
- **NWSS DISPLAY BULL.**