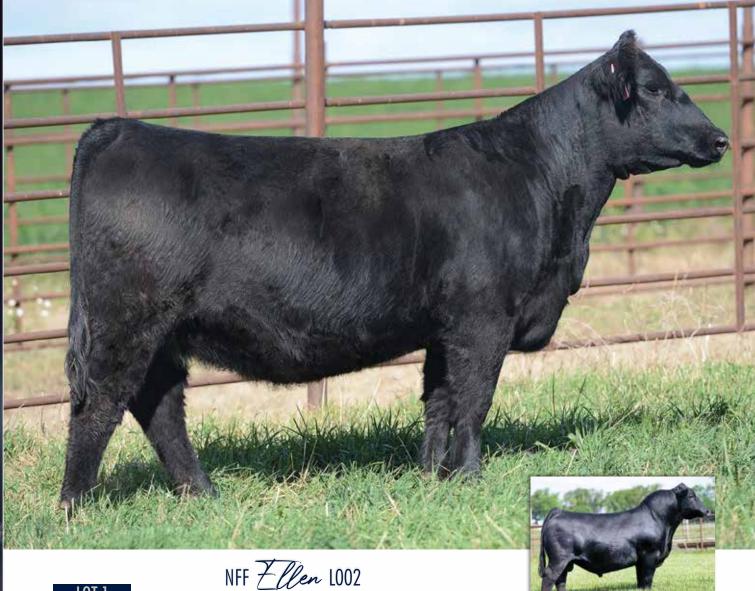

Enjoy the stock,

Graham Blagg Jered Shipman Tim Anderson

**ANGUS** 

1/4/23

AAA# **20682263** 

L002

PVF Blacklist 7077

SIRE PVF Marvel 9185

PVF Missie 5245

GATEWAY Follow Me F163

DAM NFF Ellen J134

NFF T/R Ellen F181

| 1  | 27 | 58 | 0.8 | 2   | 20  | 56 | 0.4 | 12 | በ 38 | 0 00 | -0.023 | 3/1 | 150 | 220 |
|----|----|----|-----|-----|-----|----|-----|----|------|------|--------|-----|-----|-----|
| CE | BW | WW | YW  | CEM | MLK | MW | MH  | CW | MRB  | RE   | FAT    | \$M | \$B | \$C |

- We initiate the 2024 edition of the DreamWorks Elite Female Sale with a member of the famed "Ellen" tribe. There is no denying the influence and the impact that this cow family has had on the Nelson Family Farms breeding program.
- The dam of L002 is a daughter of NFF T/R Ellen F181, a foundation breeding piece that was the 2019 NJAS Division V Junior Champion Heifer for the Mayer family. NFF Ellen J134 is a productive first calf heifer sired by the popular and proven Gateway Follow Me F163.
- Countless full and maternal sisters to the dam of L002 have been past high sellers and champions over the last several years.
- One of the most notable sisters to J134 is NFF Ellen J132, the \$37,500 high selling female that was selected by Udell Cattle Company in our DreamWorks Elite Female Sale in 2021.
- A royal pedigree that is supported by generations of proven and time-tested matriarchs!
- DUE TO CALVE 3/8/25 TO WEIS LOVER BOY 214L (ASA: 4297143).