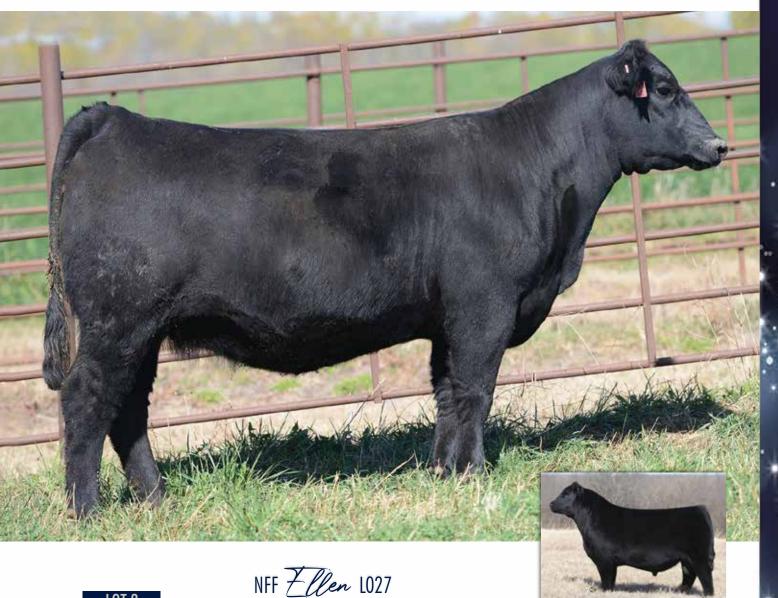

L027

KR Casino 6243

**GATEWAY Follow Me F163** 

**SIRE CENTURY Headliner 89** 

**CENTURY Sara 276** 

DAM NFF Ellen J010

PVF Ellen 405

| CE | BW  | WW | YW | CEM | MLK | MW | MH  | CW | MRB  | RE   | FAT   | \$M | \$B | \$C |
|----|-----|----|----|-----|-----|----|-----|----|------|------|-------|-----|-----|-----|
| 5  | 2.3 | 43 | 77 | 5   | 17  | 47 | 0.3 | 21 | 0.29 | 0.66 | 0.003 | 28  | 109 | 169 |

- · A stunning daughter of Century Headliner 89, one of the top sons of KR Casino 6243 in existence. NFF Ellen L027 is another member of the tried and true PVF Ellen 405 cow family!
- The dam of L027 is a Gateway Follow Me F163 sired daughter of the foundation matron, PVF Ellen 405, therefore making her a maternal sister to NFF T/R Ellen F181!
- F181 was a popular and many times champion for the Mayer family during the 2019-2020 show season. She has since evolved into one of the cornerstone matriarchs at Nelson Family Farms. Countless high sellers can be tied to the influence of the famed "Ellen" tribe.
- · L027 sells with a heifer calf on the way sired by the calving ease specialist, G A R Hometown!
- DUE TO CALVE 3/6/25 TO GAR HOME TOWN (AAA: 19266718). HEIFER CALF.