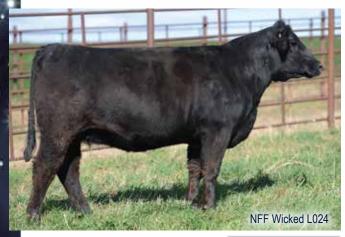

#### LOT 24

PB SM

SIRE OMF Epic E27

1/17/23

OMF Time Less B100

ASA# **4214952** 

L024

WS All-Around Z35

DAM NFF Wicked J204

NFF Wicked A154

VCL LKC Equity 608D

#### YG MRB BF REA 13.9 0 77.2 108.6 6.1 20 58.7 16.9 21.5 -0.25 0.08 -0.056 0.49 133.7 77.7

- · L024 is a stout made daughter of the ST Genetics standout known as OMF Epic E27! We value the consistency and quality OMF Epic E27 provides. He sires cattle that come easy, grow in rapid fashion, and offer unmatched maternal prowess once in production.
- The dam of L024 is NFF Wicked J204, a FULL SISTER to NFF Wicked J208, a daughter of the \$70,000 VCL LKC Equity 608D that was purchased by Lincoln Lunning in the 2021 DreamWorks Elite Female Sale.
- A cow family and pedigree that is easy to tie to!
- DUE TO CALVE 4/5/25 TO RCC LAKOTA (ASA: 4319663).