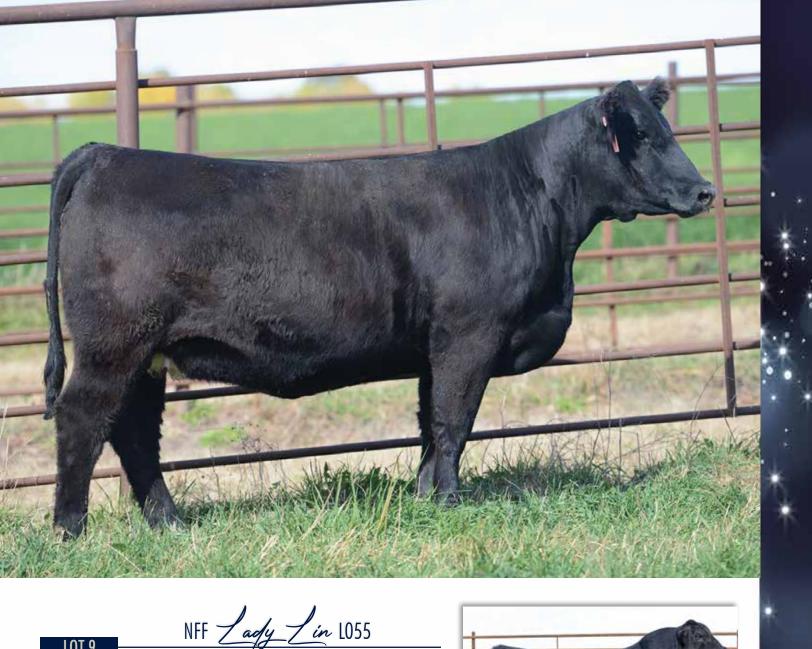

PB SM 1/26/23 ASA# **4214972** 

L055

WS All-Around Z35

GEFF County O

SIRE OMF Epic E27

DAM NFF Miss Snowball J047

OMF Time Less B100

NFF Lady Lin X113

BW WW YW MCE MLK MWW STY CW YG MRB BF REA 10.7 1 78.6 113.7 5.6 17.6 56.8 15.8 25.4 -0.32 0.17 -0.067 0.69 132.2 79.5

- NFF Lady Lin L055 is a sharp featured daughter of the ST Genetics standout known as OMF Epic E27, one of the most heavily utilized Purebred Simmental sires in the Simmental breed!
- L055 is backed by the influence of the NFF Lady Lin X113 matriarch, an own daughter of the legendary FALCK Miss Snowball N901. L055 aligns the influence GEFF County O and 3C Macho M450 BZ.
- She is an up headed, attractive profiling, strong topped, and big hipped. She is flawless on her feet and legs, bold ribbed, and offers a tremendous brood cow look!
- · She sells safe in calf to the SO Remedy 7F son known as SFI LONGS In Charge K28 for a fast return!
- DUE TO CALVE 1/8/25 TO SFI IN CHARGE K38 (ASA: 4113347). BULL CALF.