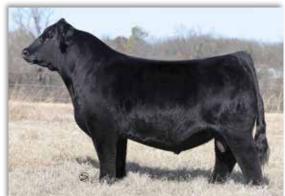

NFF Phythm L100

PB SM

2/9/23

ASA# **4214996** 

L100

W/C Double Down 5014E SIRE WHF/JS/CCS Double Up G365

WHF Summer 365C

VCL LKC Profit Maker 604D

DAM NFF Rhythm H015

RUBY NFF Rhythm 719E

#### CE BW WW YW MCE MLK MWW STY CW YG MRB BF REA API TI 10.4 1.5 77 104.2 4.1 17.5 55.9 12.6 18.3 -0.37 -0.1 -0.061 0.79 107.5 70.6

- L100 is a captivating blaze faced female that is sired by the 2021 Cattlemen's Congress Reserve Grand Champion Purebred Simmental Bull, WHF/JS/CCS Double Up G365. The dam of L100 is sired by the impressive VCL LKC Profit Maker 604D, a full brother to the \$70,000 VCL LKC Equity 608D.
- The cow family that supports L100 is the famed "Rhythm" tribe. Her maternal granddam, Ruby NFF Rhythm 719E, is a B C Lookout 7024 sired daughter of the prolific Ruby NFF Rhythm 2124Z!
- An elite bred heifer that is supported by one of the premier cow families in the Simmental breed. This is an elite investment opportunity that warrants serious consideration!
- DUE TO CALVE 4/10/25 TO RCC LAKOTA (ASA: 4319663).