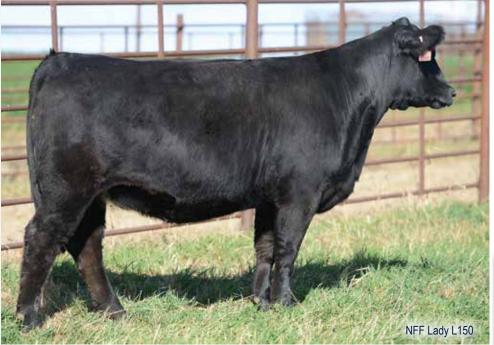

NFF Lady G295 Maternal Sister to Dam of Lots 29-32

OT 31

PB SM 2/22/23

ASA# 4425810

L150

L150

PB SM 2/25/23

ASA# **4215038** 

L156

SC Pay The Price C11

W/C Double Down 5014E
SIRE WHF/JS/CCS Double Up G365
WHF Summer 365C

SC Pay The Price C11
DAM NFF Lady G038
NFF Lady A193

SIRE SWC NFFS Hoo-Rah 547H WAGR Chanel 5073C

JBSF Berwick 41F

DAM NFF Lady G059 NFF Lady A193

NFF Lady L156

 DE
 BW
 WW
 YW
 MCE
 MLK
 MWW
 STY
 CW
 YG
 MRB
 BF
 REA
 API
 TI
 CE

 0.8
 2
 78
 105.7
 3.8
 20.2
 59.2
 14
 26.6
 -0.35
 0
 -0.057
 0.87
 114.7
 73.4
 9.4

 NFF Lady L150 is another standout daughter of WHF/JS/CCS Double Up G365 that is backed by the influence of NFF Lady A193. The dam of L150 is sired by the 2017-2018 NWSS Grand Champion Purebred Simmental Bull, SC Pay The Price C11!