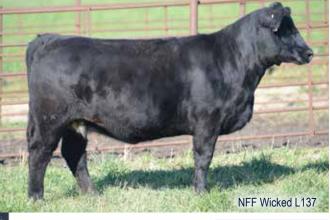

#### LOT 24

PB SM

SIRE OMF Epic E27

1/17/23

OMF Time Less B100

ASA# **4214952** 

L024

WS All-Around Z35

DAM NFF Wicked J204

NFF Wicked A154

VCL LKC Equity 608D

#### YG MRB BF REA 13.9 0 77.2 108.6 6.1 20 58.7 16.9 21.5 -0.25 0.08 -0.056 0.49 133.7 77.7

- · L024 is a stout made daughter of the ST Genetics standout known as OMF Epic E27! We value the consistency and quality OMF Epic E27 provides. He sires cattle that come easy, grow in rapid fashion, and offer unmatched maternal prowess once in production.
- The dam of L024 is NFF Wicked J204, a FULL SISTER to NFF Wicked J208, a daughter of the \$70,000 VCL LKC Equity 608D that was purchased by Lincoln Lunning in the 2021 DreamWorks Elite Female Sale.
- A cow family and pedigree that is easy to tie to!
- DUE TO CALVE 4/5/25 TO RCC LAKOTA (ASA: 4319663).