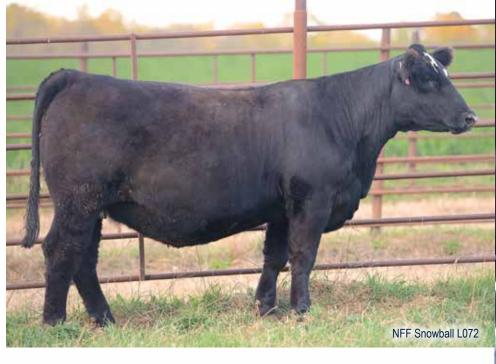

WHF/JS/CCS Double Up G365 - Sire of Lot 14

PVF Blacklist 7077 Sire of Lot 15

NFF Snowball K118 Maternal Sister to Lot 15

FRKG Victory 78J \$210,000 Sire of Lots 16 -18

## Snowball LO72

LOT 15

1/2 SM 1/2 AN 2/3/23

ASA# **4214981** 

L072

PVF Insight 0129 SIRE PVF Blacklist 7077

PVF Backbird 3070

ZKCC Easy Rider 601D

DAM NFF Snowball G128 NFF Snowball Y062

BW WW YW MCE MLK MWW STY CW YG MRB BF REA API 9.8 2.2 79.3 107.6 2.8 19.5 57.3 10.6 45.7 -0.18 0.34 -0.039 0.73 113.7 77

· Here is a striking motley faced female sired by the dominant PVF Blacklist 7077, one of the premier Angus AI sires in the business when it comes to siring elite females. This high capacity female offers tremendous turn and shape to her center body, with an abundance of depth through her rear rib and flank.

 The dam of L072 is sired by the tried and true female maker, ZKCC Easy Rider 601D. She is further influenced by the foundation matron, NFF Snowball Y062.

· As an added bonus, she is carrying a heifer calf that is due on the first of February sired by WEIS Lover Boy 214L!