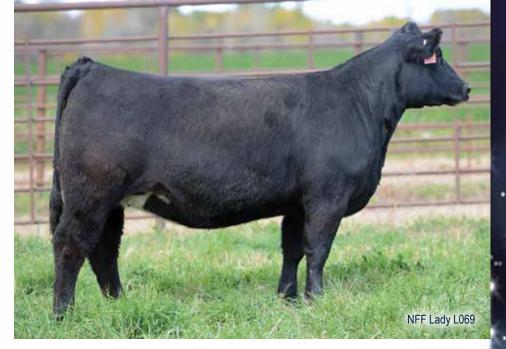

NFF Lady K089 Maternal Sister to Lot 29

WHF/JS/CCS Double Up G365 Sire of Lots 29-31

L069

PB SM 2/2/23

ASA# 4214980

L069 JASS On The Mark 69D

W/C Double Down 5014E SIRE WHF/JS/CCS Double Up G365 WHF Summer 365C

DAM NFF Lady G267 NFF Lady A193 PB SM

2/18/23

ASA# 4215024

NFF

L132

W/C Double Down 5014E SIRE WHF/JS/CCS Double Up G365

JASS On The Mark 69D

L132

DAM NFF Lady G278 NFF Lady A193

BW WW YW MCE MLK MWW YG MRB BF REA 11.1 1.9 78.1 104.5 3.2 19.9 58.9 13.6 20.3 -0.39 -0.12 -0.062 0.87 109.3 70.9

- NFF Lady L069 is one of the most eye appealing and well-designed females in the entire offering! She is a maternal sister to NFF Lady K089, the CCS/ WHF OI' Son 48F daughter that was selected by Vons-Hillview Cattle in last the breed that is backed by the incredible WHF Summer 365C! year's sale.
- L069 is a long bodied, smooth made female that offers exceptional stoutness and power. Her dam is a daughter of the incredible NFF Lady A193 donor that has left a lasting impression on the Nelson Family Farms program. L069 is developing a textbook udder design as an added bonus.
- · A must see on sale day!
- DUE TO CALVE 4/1/25 TO RCC LAKOTA (ASA: 4319663).