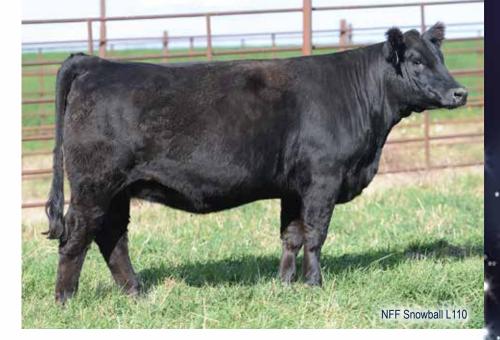

## nowball L110

PB SM

2/11/23

ASA# **4215007** 

L110

CCLT Alliance 91C SIRE WHEATLAND Bull 954G

WHEATLAND Lady 659D

3C Macho M450 BZ DAM NFF Snowball F123

FALCK Miss Snowball N901

BW WW YW MCE MLK MWW STY CW YG MRB BF REA 10.1 2.5 66.6 90.9 5.4 20.3 53.6 13.2 24.2 -0.35 0.13 -0.083 0.65 115.6 69.4

- · One of the first daughters in the sale by the resident herd sire known as Wheatland Bull 954G. There is no denying the influence that 954G has had on our program that last few years, as he consistently sires cattle with tremendous stoutness, quality, and extra hair.
- L110 is a bold ribbed, deep sided female that offers a strong maternal look from every angle. We appreciate the productive brood cow look that she portrays!
- · Another standout from the famed "Snowball" tribe!
- DUE TO CALVE 4/1/25 TO RCC LAKOTA (ASA: 4319663).