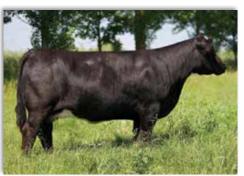

PB SM 1/26/23 ASA# **4214972** 

L055

WS All-Around Z35

GEFF County O

SIRE OMF Epic E27

DAM NFF Miss Snowball J047

OMF Time Less B100

NFF Lady Lin X113

BW WW YW MCE MLK MWW STY CW YG MRB BF REA 10.7 1 78.6 113.7 5.6 17.6 56.8 15.8 25.4 -0.32 0.17 -0.067 0.69 132.2 79.5

- NFF Lady Lin L055 is a sharp featured daughter of the ST Genetics standout known as OMF Epic E27, one of the most heavily utilized Purebred Simmental sires in the Simmental breed!
- L055 is backed by the influence of the NFF Lady Lin X113 matriarch, an own daughter of the legendary FALCK Miss Snowball N901. L055 aligns the influence GEFF County O and 3C Macho M450 BZ.
- She is an up headed, attractive profiling, strong topped, and big hipped. She is flawless on her feet and legs, bold ribbed, and offers a tremendous brood cow look!
- · She sells safe in calf to the SO Remedy 7F son known as SFI LONGS In Charge K28 for a fast return!
- DUE TO CALVE 1/8/25 TO SFI IN CHARGE K38 (ASA: 4113347). BULL CALF.