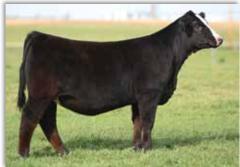

Enjoy the stock,

Graham Blagg Jered Shipman Tim Anderson

**ANGUS** 

1/4/23

AAA# **20682263** 

L002

PVF Blacklist 7077

SIRE PVF Marvel 9185

PVF Missie 5245

GATEWAY Follow Me F163

DAM NFF Ellen J134

NFF T/R Ellen F181

| 1  | 27 | 58 | 0.8 | 2   | 20  | 56 | 0.4 | 12 | በ 38 | 0 00 | -0.023 | 3/1 | 150 | 220 |
|----|----|----|-----|-----|-----|----|-----|----|------|------|--------|-----|-----|-----|
| CE | BW | WW | YW  | CEM | MLK | MW | MH  | CW | MRB  | RE   | FAT    | \$M | \$B | \$C |

- We initiate the 2024 edition of the DreamWorks Elite Female Sale with a member of the famed "Ellen" tribe. There is no denying the influence and the impact that this cow family has had on the Nelson Family Farms breeding program.
- The dam of L002 is a daughter of NFF T/R Ellen F181, a foundation breeding piece that was the 2019 NJAS Division V Junior Champion Heifer for the Mayer family. NFF Ellen J134 is a productive first calf heifer sired by the popular and proven Gateway Follow Me F163.
- Countless full and maternal sisters to the dam of L002 have been past high sellers and champions over the last several years.
- One of the most notable sisters to J134 is NFF Ellen J132, the \$37,500 high selling female that was selected by Udell Cattle Company in our DreamWorks Elite Female Sale in 2021.
- A royal pedigree that is supported by generations of proven and time-tested matriarchs!
- DUE TO CALVE 3/8/25 TO WEIS LOVER BOY 214L (ASA: 4297143).