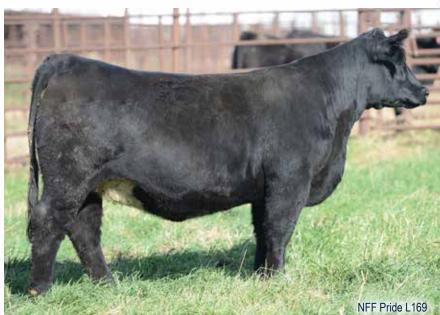

Gride L169

ASA# **4428094** 

PVF Insight 0129

DAM NFF Pride H180

NFF Pride A001

L169

#### CE BW WW YW MCE MLK MWW STY CW YG MRB BF REA API TI 10.6 1.8 72.4 103.6 3.4 16.2 52.6 11.2 29.8 -0.16 0.15 -0.032 0.53 104.6 67.8

- The next female is one that will be a favorite of many that make the trip to Decorah, lowa for the DreamWorks Elite Female Sale! This stunning blaze faced female is an absolute powerhouse when it comes to mass, dimension, volume, and capacity.
- L078 is sired by Wheatland Bull 954G, a resident herd sire at Nelson Family Farms that has left behind a string of incredible daughters.
- The dam of this beauty is NFF Royal Pride G190, a young Colburn Primo 5153 daughter that is backed by the influence of Sitz Upward 307R on the bottom side of her pedigree.
- She is carrying a three-quarter blood calf that is due to calve in early January that is sired by Rocking P Private Stock H010.
- · A true sale feature!
- DUE TO CALVE 1/8/25 TO ROCKING P PRIVATE STOCK H010 (ASA: 3775641). BULL CALF.

#### CE BW WW YW MCE MLK MWW STY CW YG MRB BF REA API TI 11.1 1.6 72.2 106.9 5.1 21.5 57.7 11.5 36.5 -0.23 0.17 -0.034 0.81 108.3 69.6

- Another standout daughter of 954G that offers exceptional stoutness, body mass, and overall capacity. This half-blood Simmental female is supported by a daughter of PVF Insight 0129 that further traces to the influence of SS Incentive 9J and Sitz Upward 307R.
- A large bodied, high volume female that possesses a productive and efficient brood cow look. She is developing an exception udder design as well.
- DUE TO CALVE 3/26/25 TO RCC LAKOTA (ASA: 4319663).