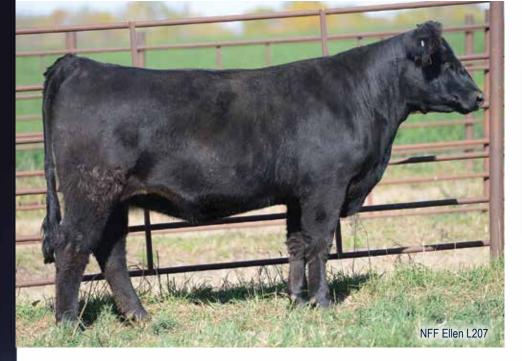

## NFF Ellen L207

1/4 SM 3/4 AN

3/16/23

ASA# 4428095

L207

ES Right Time FA110-4 SIRE CKCC Mr Right Time 0674H

STYLES Elba V629

GATEWAY Follow Me F163

DAM NFF Ellen J012 NFF T/R Ellen F181

9.8 1.3 74.1 113.2 4.9 19 56.4 12.4 42.4 -0.03 0.4 -0.002 0.52 117.2 73.7

• Another pair of females that are from the "Ellen" cow family! L207 is a dense made, stout featured, bold ribbed female sired by our resident half-blood herd sire, CKCC Mr Right Time 0674H, a son of the legendary ES Right Time FA110-4!

• L207 is backed by a powerful first calf heifer dam sired by Gateway Follow Me F163 that is from the incredible NFF T/R Ellen F181 donor.

• She is long sided, smooth made, and loaded with power from end to end!

· L207 is carrying the service of RCC Lakota, a son of TJ Chief 460G that we selected from the Redalen Cattle Company program.

DUE TO CALVE 3/26/25 TO RCC LAKOTA (ASA: 4319663).