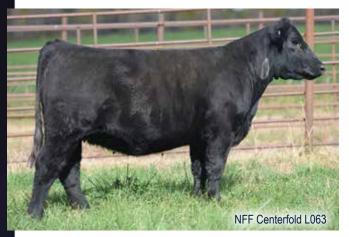

STCC Tecumseh 058J \$620,000 Sire of Lot 25

SFI LONGS In Charge K28
Service sire of several females throughout the offering!

SWC NFFS Hoo-Rah 547H Sire of Lots 27 & 28

1/2 SM 1/2 AN 2/1/23

SIRE PVF Marvel 9185

PVF Blacklist 7077

PVF Missie 5245

ASA# 4214977

L063

ZKCC Easy Rider 601D

DAM NFF Centerfold G160

enterfold LO63

NFF Built Right W082

YW MCE MLK MWW MRB BF 1.2 21.2 50.6 13.3 42.9 -0.23 0.35 -0.051 0.76 122.3 76 10.6 1.4 73.4 111

- · A beautiful profiling female sired by the impressive PVF Marvel 9185, one of the great PVF Blacklist 7077 sons in existence!
- The dam of this stunning half-blood female is a member of the "Centerfold" tribe. NFF Centerfold G160 is sired by ZKCC Easy Rider 601D and backed by the strong maternal influence of the foundation matriarch known as NFF Built Right W082.
- · Her captivating presence and eye appeal will certainly draw in your attention on sale day!
- DUE TO CALVE 2/19/25 TO WEIS LOVER BOY 214L (ASA: 4297143). BULL CALF.