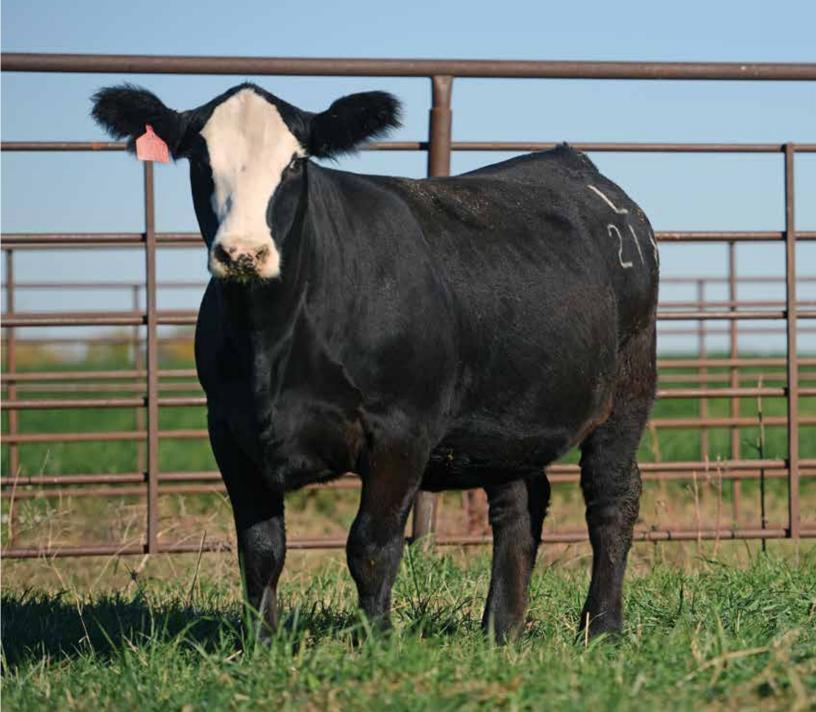

# Selling 25 Top Shelf Commercial Cow/calf Pairs

- Calves born August and September. Cows have been screened for disposition and are open and ready for embryo transfer work! All females are black or black baldy.
- The cows have tested negative for BVD-PI, Leukosis, and Johne's Disease.
- Cows have been vaccinated with Express 5 VL5 and dewormed with safeguard.
- Calves have been vaccinated with Nasalgen 3 PMH, Vision 7, and NupluraPH.
- For more information please contact Joe Nelson at 507.450.6763 or Gabe Chase at 507.273.5911.