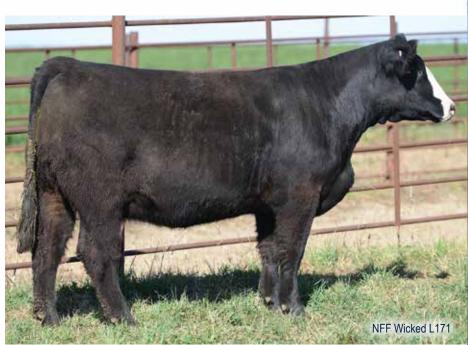

BW WW

PB SM

3/3/23

ASA# **4215046** 

L171

WLE Big Deal A617

CCLT Alliance 91C SIRE WHEATLAND Bull 954G

Wheatland Lady 659D

YW MCE MLK MWW

DAM NFF Wicked F253

**RCC-NFF Wicked** MRB

#### 16.2 17.7 -0.38 -0.07 -0.062 0.83 117.1 69.7 11.2 2.1 66 86.2 2.6 18 51.2 14.9 16.9 -0.38 0.05 -0.071 0.75 115.7 67.2

- · L171 is another stunning blaze faced female that offers exceptional length of body and eye appeal. She is sired by the Wheatland Bull 954G herd sire that has done a masterful job of siring cattle with skeletal quality, power, and overall performance!
- The dam of L171 is sired by WLE Big Deal A617 and backed by the 2009 NAILE Grand Champion Percentage Simmental Heifer, RCC-NFF Wicked!
- She sells safe in calf to the 2021 NAILE & 2022 FWSS Grand Champion,
- DUE TO CALVE 1/8/25 TO ROCKING P PRIVATE STOCK H010 (ASA: 3775641).