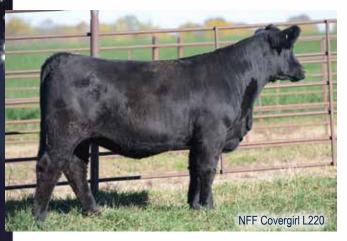

LOT 28

3/4 SM 1/4 AN 3/31/23

ASA# 4215068

L220

JBSF Berwick 41F

SIRE SWC NFFS Hoo-Rah 547H WAGR Chanel 5073C

NFF (overgirl L220

DAM NFF Cover Girl C069

NFF Centerfold U085

W/C Lock Down 206Z

BW WW YW MCE MLK MWW MRB BF REA YG 1.9 73.1 109.7 6 22.7 59.2 15.1 37 -0.17 0.2 -0.039 0.59 115.5 71.2

- · Another long bodied, smooth made daughter of SWC NFFS Hoo-Rah 547H that is from the "Centerfold" cow family!
- The dam of L220 is sired by the influential W/C Lockdown 206Z, a bull that has made a substantial impact on the Simmental breed and the beef cattle industry as a whole.
- · She sells safe in calf to SFI LONGS In Charge K28 with a heifer calf on the way in early March!
- DUE TO CALVE 3/6/25 TO SFI LONGS IN CHARGE K28 (ASA: 4113347). HEIFER CALF.