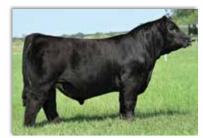

STCC Tecumseh 058J \$620,000 Sire of Lot 25

SFI LONGS In Charge K28
Service sire of several females throughout the offering!

SWC NFFS Hoo-Rah 547H Sire of Lots 27 & 28

1/2 SM 1/2 AN 2/1/23

SIRE PVF Marvel 9185