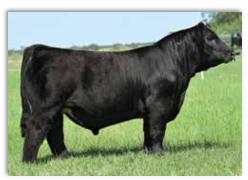

Enjoy the stock,

Graham Blagg Jered Shipman Tim Anderson

**ANGUS** 

1/4/23

AAA# **20682263** 

L002

PVF Blacklist 7077

SIRE PVF Marvel 9185

PVF Missie 5245

GATEWAY Follow Me F163

DAM NFF Ellen J134

NFF T/R Ellen F181

| 1  | 27 | 58 | 0.8 | 2   | 20  | 56 | 0.4 | 12 | በ 38 | 0 00 | -0.023 | 3/1 | 150 | 220 |
|----|----|----|-----|-----|-----|----|-----|----|------|------|--------|-----|-----|-----|
| CE | BW | WW | YW  | CEM | MLK | MW | MH  | CW | MRB  | RE   | FAT    | \$M | \$B | \$C |

- We initiate the 2024 edition of the DreamWorks Elite Female Sale with a member of the famed "Ellen" tribe. There is no denying the influence and the impact that this cow family has had on the Nelson Family Farms breeding program.
- The dam of L002 is a daughter of NFF T/R Ellen F181, a foundation breeding piece that was the 2019 NJAS Division V Junior Champion Heifer for the Mayer family. NFF Ellen J134 is a productive first calf heifer sired by the popular and proven Gateway Follow Me F163.
- Countless full and maternal sisters to the dam of L002 have been past high sellers and champions over the last several years.
- One of the most notable sisters to J134 is NFF Ellen J132, the \$37,500 high selling female that was selected by Udell Cattle Company in our DreamWorks Elite Female Sale in 2021.
- A royal pedigree that is supported by generations of proven and time-tested matriarchs!
- DUE TO CALVE 3/8/25 TO WEIS LOVER BOY 214L (ASA: 4297143).