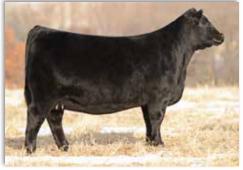

Enjoy the stock,

Graham Blagg Jered Shipman Tim Anderson

**ANGUS** 

1/4/23

AAA# **20682263** 

L002

PVF Blacklist 7077

SIRE PVF Marvel 9185

PVF Missie 5245

GATEWAY Follow Me F163

DAM NFF Ellen J134

NFF T/R Ellen F181

| 1  | 27 | 58 | 0.8 | 2   | 20  | 56 | 0.4 | 12 | በ 38 | 0 00 | -0.023 | 3/1 | 150 | 220 |
|----|----|----|-----|-----|-----|----|-----|----|------|------|--------|-----|-----|-----|
| CE | BW | WW | YW  | CEM | MLK | MW | MH  | CW | MRB  | RE   | FAT    | \$M | \$B | \$C |

- We initiate the 2024 edition of the DreamWorks Elite Female Sale with a member of the famed "Ellen" tribe. There is no denying the influence and the impact that this cow family has had on the Nelson Family Farms breeding program.
- The dam of L002 is a daughter of NFF T/R Ellen F181, a foundation breeding piece that was the 2019 NJAS Division V Junior Champion Heifer for the Mayer family. NFF Ellen J134 is a productive first calf heifer sired by the popular and proven Gateway Follow Me F163.
- Countless full and maternal sisters to the dam of L002 have been past high sellers and champions over the last several years.
- One of the most notable sisters to J134 is NFF Ellen J132, the \$37,500 high selling female that was selected by Udell Cattle Company in our DreamWorks Elite Female Sale in 2021.
- A royal pedigree that is supported by generations of proven and time-tested matriarchs!
- DUE TO CALVE 3/8/25 TO WEIS LOVER BOY 214L (ASA: 4297143).