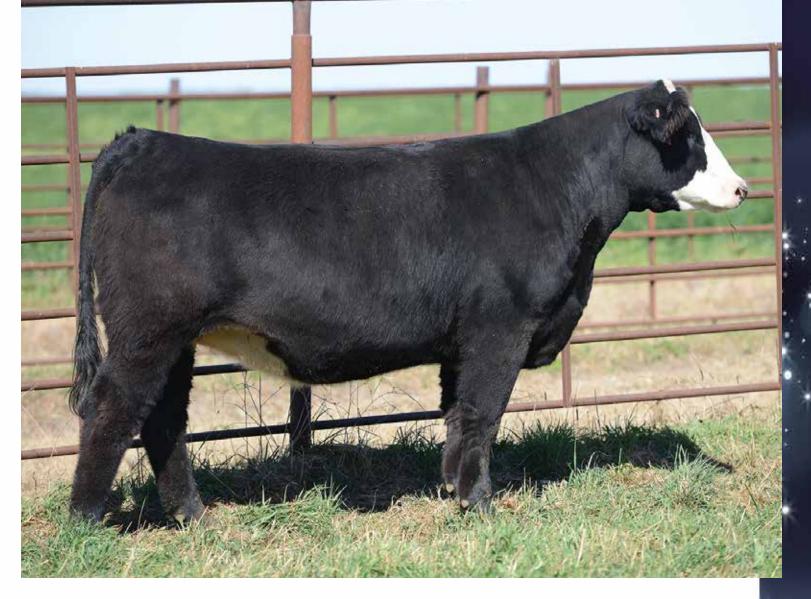

## NFF Royal Pride LOTE

**LOT 36** 

1/2 SM 1/2 AN 2/5/23

CCLT Alliance 91C

SIRE WHEATLAND Bull 954G

Wheatland Lady 659D

ASA# **4428093** 

L078

COLBURN Primo 5153

DAM NFF Royal Pride G190

NFF Royal Pride Y086

LOT 37

1/2 SM 1/2 AN 3/2/23

CCLT Alliance 91C

SIRE WHEATLAND Bull 954G

Wheatland Lady 659D

#### CE BW WW YW MCE MLK MWW STY CW YG MRB BF REA API TI 10.6 1.8 72.4 103.6 3.4 16.2 52.6 11.2 29.8 -0.16 0.15 -0.032 0.53 104.6 67.8

- The next female is one that will be a favorite of many that make the trip to Decorah, lowa for the DreamWorks Elite Female Sale! This stunning blaze faced female is an absolute powerhouse when it comes to mass, dimension, volume, and capacity.
- L078 is sired by Wheatland Bull 954G, a resident herd sire at Nelson Family Farms that has left behind a string of incredible daughters.
- The dam of this beauty is NFF Royal Pride G190, a young Colburn Primo 5153 daughter that is backed by the influence of Sitz Upward 307R on the bottom side of her pedigree.
- She is carrying a three-quarter blood calf that is due to calve in early January that is sired by Rocking P Private Stock H010.
- · A true sale feature!
- DUE TO CALVE 1/8/25 TO ROCKING P PRIVATE STOCK H010 (ASA: 3775641). BULL CALF.