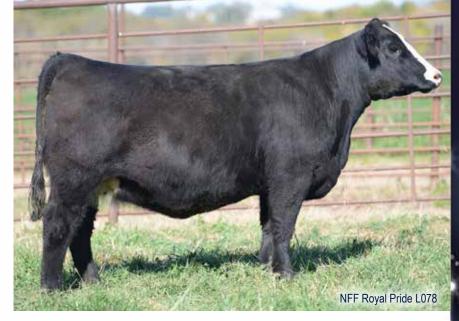

## NFF Royal Pride LOTE

**LOT 36** 

1/2 SM 1/2 AN 2/5/23

CCLT Alliance 91C

SIRE WHEATLAND Bull 954G

Wheatland Lady 659D

ASA# **4428093** 

L078

#### CE BW WW YW MCE MLK MWW STY CW YG MRB BF REA API TI 10.6 1.8 72.4 103.6 3.4 16.2 52.6 11.2 29.8 -0.16 0.15 -0.032 0.53 104.6 67.8

- The next female is one that will be a favorite of many that make the trip to Decorah, lowa for the DreamWorks Elite Female Sale! This stunning blaze faced female is an absolute powerhouse when it comes to mass, dimension, volume, and capacity.
- L078 is sired by Wheatland Bull 954G, a resident herd sire at Nelson Family Farms that has left behind a string of incredible daughters.
- The dam of this beauty is NFF Royal Pride G190, a young Colburn Primo 5153 daughter that is backed by the influence of Sitz Upward 307R on the bottom side of her pedigree.
- She is carrying a three-quarter blood calf that is due to calve in early January that is sired by Rocking P Private Stock H010.
- · A true sale feature!
- DUE TO CALVE 1/8/25 TO ROCKING P PRIVATE STOCK H010 (ASA: 3775641). BULL CALF.