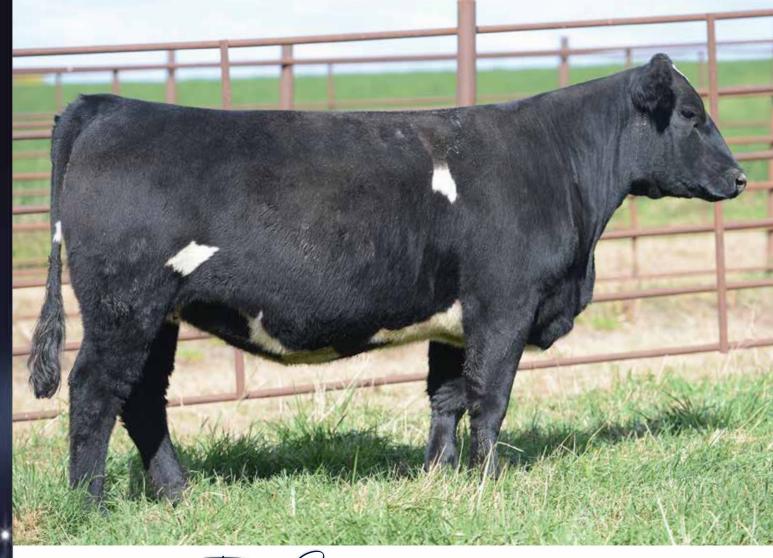

L027

KR Casino 6243

**GATEWAY Follow Me F163** 

**SIRE CENTURY Headliner 89** 

**CENTURY Sara 276** 

DAM NFF Ellen J010

PVF Ellen 405

| CE | BW  | WW | YW | CEM | MLK | MW | MH  | CW | MRB  | RE   | FAT   | \$M | \$B | \$C |
|----|-----|----|----|-----|-----|----|-----|----|------|------|-------|-----|-----|-----|
| 5  | 2.3 | 43 | 77 | 5   | 17  | 47 | 0.3 | 21 | 0.29 | 0.66 | 0.003 | 28  | 109 | 169 |

- · A stunning daughter of Century Headliner 89, one of the top sons of KR Casino 6243 in existence. NFF Ellen L027 is another member of the tried and true PVF Ellen 405 cow family!
- The dam of L027 is a Gateway Follow Me F163 sired daughter of the foundation matron, PVF Ellen 405, therefore making her a maternal sister to NFF T/R Ellen F181!
- F181 was a popular and many times champion for the Mayer family during the 2019-2020 show season. She has since evolved into one of the cornerstone matriarchs at Nelson Family Farms. Countless high sellers can be tied to the influence of the famed "Ellen" tribe.
- · L027 sells with a heifer calf on the way sired by the calving ease specialist, G A R Hometown!
- DUE TO CALVE 3/6/25 TO GAR HOME TOWN (AAA: 19266718). HEIFER CALF.