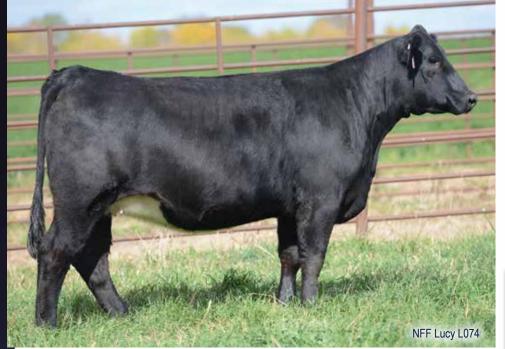

SFI LONGS In Charge K28
Service sire of several females throughout the offering!

IUL 38

NFF Lucy LO74

1/2 SM 1/4 AN 1/4 CS

2/4/23

ASA# **4425807** 

XCR Primetime Lucy R311

L074

 Here is a sleek made, ultra-attractive profiling female sired by WHF/JS/CCS Double Up G365. L074 is a long bodied female that offers tremendous power and dimension.

• Her dam, NFF Lucy A075, is a tremendous daughter of Ruby NFF Excalibur 002X that is backed by the influence of D C C Rito Prime 1I5.

• She has a heifer calf on the way that is sired by WEIS Lover Boy 214L!

• DUE TO CALVE 2/19/25 TO WEIS LOVER BOY 214L (ASA: 4297143). HEIFER CALF.