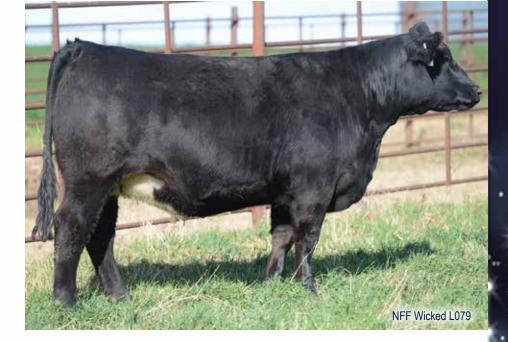

**RCC-NFF WICKED** 2009 NAILE Grand Champion Percentage Simmental Heifer Matriarch of the "Wicked" Cow Family!

# NFF 4 Licked LO79

PB SM 2/5/23 ASA# 4425808

L079

WLE Big Deal A617 DAM NFF Wicked F209

SIRE WHF/JS/CCS Double Up G365 WHF Summer 365C

W/C Double Down 5014E

**RCC-NFF Wicked** 

YG MRB BF REA

BW WW YW MCE MLK MWW 11.8 0.9 72.2 94.5 2.9 19.7 56

- The next female is sired by WHF/JS/CCS Double Up G365 and backed by the famed "Wicked" cow family! This foundation breeding piece is a maternal granddaughter of RCC-NFF Wicked, the 2009 NAILE Grand Champion Percentage Simmental Heifer!
- L079 is a female that is sensible in terms of her frame size, huge bodied, deep sided, and offers tremendous shape and dimension!
- The "Wicked" cow family has been influential across the Simmental breed for the firms that have invested in the genetics. Consistency is the name of the Rocking P Private Stock H010! game, and this is a cow family that you can count on!
- DUE TO CALVE 2/21/25 TO WEIS LOVER BOY 214L (ASA: 4297143).