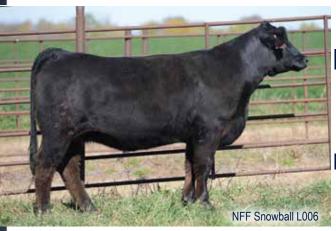

NFF Snowball G251 Maternal Sister to Lots 17 –19

NFF , Snowball LOO6

PB SM

1/11/23

ASA# **4214940** 

L006

Mr CCF 20-20 SIRE **FRKG Victory 78J** 

W/C Relentless 32C
DAM NFF Snowball G139

#### CE BW WW YW MCE MLK MWW STY CW YG MRB BF REA API TI 10.3 1.7 67.4 91.3 4.7 18.4 52.1 10.3 25.1 -0.42 0.17 -0.085 0.86 114.2 71.9

- L006 is an ET flushmate sister to L014. Another stout made, longer bodied, larger framed female that is sound footed, flexible, and offers tremendous power.
- Expect these Y062 derivatives to make exceptional brood cows with textbook udder quality!
- DUE TO CALVE 2/1/25 TO WEIS LOVER BOY 214L (ASA: 4297143). BULL CALF.