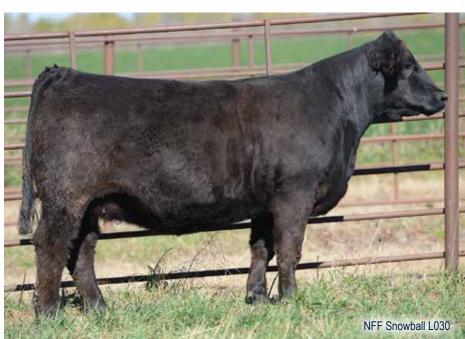

PB SM

1/19/23

ASA# **4214955** 

L030

WS All-Around Z35 SIRE OMF Epic E27

OMF Time Less B100

DAM NFF SnowballJ231

nowball LO30

NFF Snowball E016

GEFF County O

#### BW WW YW MCE MLK MWW STY CW YG MRB BF REA 10.8 1 80.1 116.1 5.4 18.5 58.5 14.7 23.9 -0.34 0.17 -0.067 0.74 130.7 80.6

- L030 is a powerful daughter of OMF Epic E27, a sire that we have put a great amount of faith in over the last several years due to the overall quality and consistency of this sire group. The cattle come easy, offer tremendous growth, and have an easy fleshing and productive body style once in production.
- L030 is a massive ribbed, stout hipped, square made female that is backed by a young and productive daughter of GEFF County O that is further influenced by NFF Snowball E016. L030 aligns cow families of great significance within the breed that you can hang your hat on.
- She is due to calve in early February to WEIS Lover Boy 214L with a heifer calf on the way!
- DUE TO CALVE 2/1/25 TO WEIS LOVER BOY 214L (ASA: 4297143). HEIFER CALF.