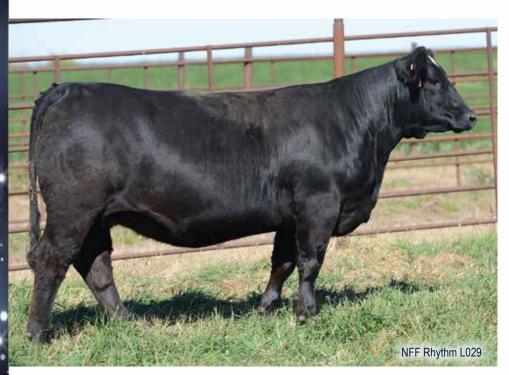

L060 PB SM 1/18/23

ASA# 4214954

NFF Phythm L029

L029

WS Pilgrim H182U SIRE MLJM Patron 17H

RUBY SWC Battle Cry 431B DAM RUBY NFF Rhythm 702E RUBY NFF Rhythm Y1201

WELSHS Dew It Right 067T SIRE ES Right Time FA110-4

PVFS RUBY Madden 126Y DAM RUBY NFF Rhythm C532

ES A110

Rhythm 418P

CE BW WW YW MCE MLK MWW STY CW YG MRB BF REA API 10.5 1.8 78.4 109.3 5.1 18.8 57.8 11.2 28.3 -0.34 -0.2 -0.089 0.62 100 68.9

- A stout featured, big hipped, wide based daughter of the \$87,500 MLJM Patron 17H, one of the premier sons of WS Pilgrim H182U!
- L060 is another member of the "Rhythm" tribe, one of the premier cow families that helped to build the foundation of the cowherd at Nelson Family Farms!
- The maternal side of her pedigree includes the influence of Ruby SWC Battle Cry 431B, Silveiras Style 9303, and Rhythm 418P!
- She is due to calve in late February to WEIS Lover Boy 214L for a quick ROI! DUE TO CALVE 4/1/25 TO RCC LAKOTA (ASA: 4319663).
- DUE TO CALVE 2/26/25 TO WEIS LOVER BOY 214L (ASA: 4297143).

#### CE BW WW YW MCE MLK MWW STY CW YG MRB BF REA 12.5 1.9 75.9 124.9 5.9 27.4 65.2 18.4 37.4 -0.37 0.14 -0.08 0.88 138.4 78.5

- L029 is a big statured, long bodied, dense made female that is sired by ES Right Time FA110-4. Her dam, Ruby NFF Rhythm C532, is a daughter of the tried and true PVFS Ruby Madden 126Y that is backed by the legendary 418P donor!
- We love her extra stoutness, length, and overall power. She is the kind that will raise powerful herd sires for the winning bidder!