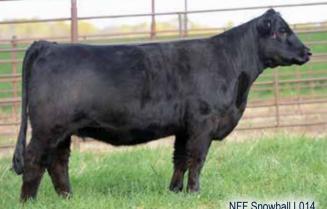

# NFF Snowball L014

#### CE BW WW YW MCE MLK MWW STY CW YG MRB BF REA API TI 10.3 1.7 67.4 91.3 4.7 18.4 52.1 10.3 25.1 -0.42 0.17 -0.085 0.86 114.2 71.9

- L014 is another tremendous daughter of the \$210,000 FRKG Victory 78J that deserves a hard look on sale day!
- He is a long bodied, smooth made, stout boned female that is built right from the ground up!
- We love the natural power, substance, and stoutness that this female offers, as she is backed by the famed Y062 donor.
- A full sister to L014 and L006, NFF Snowball L011, was purchased in last year's sale by Olivia Jones of Oklahoma.
- DUE TO CALVE 3/26/25 TO RCC LAKOTA (ASA: 4319663).