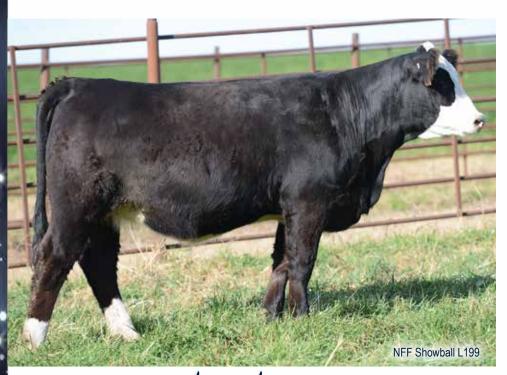

nowball L199

ASA# **4215060** L199

3C Macho M450 BZ

DAM NFF SnowballF122

FALCK Miss Snowball N901

#### BW WW YW MCE MLK MWW STY CW YG MRB BF REA API 10.2 1.6 61.7 86.6 6.7 21.5 52.4 14.1 28.7 -0.28 0.14 -0.08 0.51 118.1 67.8

- L091 is a stout made, bold bodied daughter of the resident herd sire at Nelson A striking blaze faced Purebred Simmental female that offers a bit extra Family Farms, SWC NFFS Hoo-Rah 547H, a son of the \$109,000 JBSF Berwick chrome! She is sired by SWC NFF Hoo-Rah 547H! 41F that is backed by the influential WAGR Chanel 5073C!
- FLACK Miss Snowball N901 mating that has yielded tremendous results year N901 matriarch! after year.
- Cow power from both sides of her pedigree!
- DUE TO CALVE 5/1/25 TO WEIS LOVER BOY 214L (ASA: 4297143).

#### BW WW YW MCE MLK MWW STY 10.2 1.6 63.7 92.8 6.9 23.9 55.7 14 31.9 -0.29 0.15 -0.08 0.57 120.1 69.8

- · Her pedigree further aligns the influence of NFF Snowball F122, a daughter of • Her dam is the powerful X113 donor, the result of the 3C Macho M450 BZ x 3C Macho M450 BZ that is supported by the legendary FALCK Miss Snowball
  - · L199 and L091 are full sisters in blood!
  - DUE TO CALVE 4/19/25 TO RCC LAKOTA (ASA: 4319663).