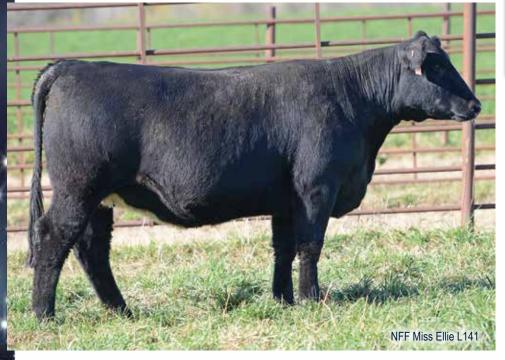

PB SM

2/21/23 ASA# 4215028

W/C Double Down 5014E

NFF Miss Ellie L141

L141

W/C Double Down 5014E SIRE WHF/JS/CCS Double Up G365

WHF Summer 365C

RUBY NFF Excalibur 002X DAM NFF Lucy A075

SIRE WHF/JS/CCS Double Up G365 WHF Summer 365C HOOKS Shear Force 38K

DAM NFF Miss Ellie Z037 NFF Olivia X076

CE BW WW YW MCE MLK MWW STY CW YG MRB BF REA API TI 9.1 2.4 77.6 108.7 3.3 19.3 58.4 14 27.4 -0.3 -0.08 -0.045 0.8 96.7 65.9

## CE BW WW YW MCE MLK MWW STY CW YG MRB BF REA API TI 12.6 0.2 72.7 98.6 6.5 22.7 58.9 16.2 18.8 -0.45 -0.01 -0.066 1.01 123.8 73.3

- Another big ribbed, easy fleshing, powerful daughter of WHF/JS/CCS Double
   Up G365 that is backed by the influence of a Hooks Shear Force 38K daughter.
- L141 is a deep bodied, bold sprung, powerful Purebred female that is certain to be at the top of every short list on sale day!
- She is safe in calf to SFI LONGS In Charge K28, one of the premier sons of SO Remedy 7F that has EVER surfaced!
- DUE TO CALVE 3/6/25 TO SFI LONGS IN CHARGE K28 (ASA: 4113347). BULL CALF.