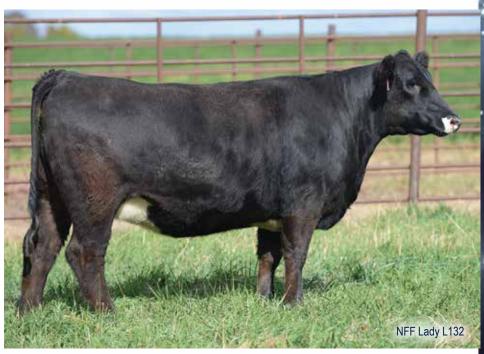

DAM NFF Lady G267 NFF Lady A193 PB SM

2/18/23

ASA# 4215024

NFF

L132

W/C Double Down 5014E SIRE WHF/JS/CCS Double Up G365

JASS On The Mark 69D

L132

DAM NFF Lady G278 NFF Lady A193

BW WW YW MCE MLK MWW YG MRB BF REA 11.1 1.9 78.1 104.5 3.2 19.9 58.9 13.6 20.3 -0.39 -0.12 -0.062 0.87 109.3 70.9

- NFF Lady L069 is one of the most eye appealing and well-designed females in the entire offering! She is a maternal sister to NFF Lady K089, the CCS/ WHF OI' Son 48F daughter that was selected by Vons-Hillview Cattle in last the breed that is backed by the incredible WHF Summer 365C! year's sale.
- L069 is a long bodied, smooth made female that offers exceptional stoutness and power. Her dam is a daughter of the incredible NFF Lady A193 donor that has left a lasting impression on the Nelson Family Farms program. L069 is developing a textbook udder design as an added bonus.
- · A must see on sale day!
- DUE TO CALVE 4/1/25 TO RCC LAKOTA (ASA: 4319663).

WHF Summer 365C

YW MCE MLK MWW 2 78.4 104.9 3.2 19.9 59 13.6 20.3 -0.39 -0.12 -0.062 0.87 109.1 71

- · Here is a moderate framed, bold ribbed, easy fleshing female that is sired by WHF/JS/CCS Double Up G365, one of the premier Purebred Simmental sires in
- L132 is a snip nosed female that offers the look of a productive and profitable brood cow prospect. She also traces to the influence of A193, the Ruby NFF Yukon Y108 daughter that is supported by the influence of B C Lookout 7024.
- She will have a heifer calf in early March sired by OMF Epic E27!
- DUE TO CALVE 3/6/25 TO OMF EPIC E27 (ASA: 3317371). HEIFER CALF.