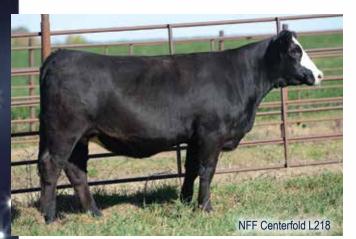

PB SM

3/27/23

ASA# 4215066

L218

JBSF Berwick 41F

SIRE SWC NFFS Hoo-Rah 547H WAGR Chanel 5073C

W/C Lock Down 206Z

DAM NFF Centerfold C087 NFF Built Right W082

MCE MLK MWW 13.5 -0.5 64.9 95.9 7 22.7 55 15.7 33.9 -0.24 0.12 -0.056 0.62 130.1 72.5

- · L218 is a stunning blaze faced female that is sired by the resident herd sire at Nelson Family Farms, SWC NFFS Hoo-Rah 547H, a son of the \$109,000 JBSF Berwick 41F that is backed by the influence of the MR HOC Broker x 3C Melody M668 BZ genetic combination!
- Another top notch female that traces to the iconic W082 matron. This is a cow family to pay close attention to!
- DUE TO CALVE 3/26/25 TO RCC LAKOTA (ASA: 4319663).