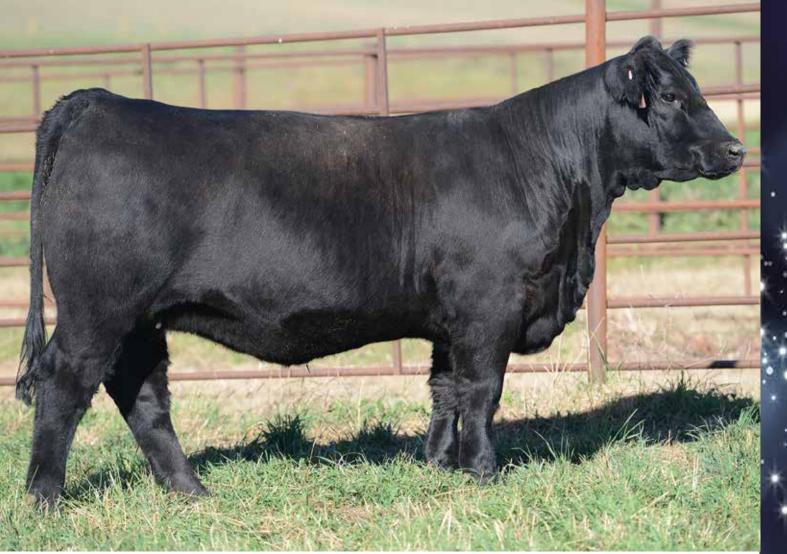

PVF Missie 5245

GATEWAY Follow Me F163

DAM NFF Ellen J134

NFF T/R Ellen F181

| 1  | 27 | 58 | 0.8 | 2   | 20  | 56 | 0.4 | 12 | በ 38 | 0 00 | -0.023 | 3/1 | 150 | 220 |
|----|----|----|-----|-----|-----|----|-----|----|------|------|--------|-----|-----|-----|
| CE | BW | WW | YW  | CEM | MLK | MW | MH  | CW | MRB  | RE   | FAT    | \$M | \$B | \$C |

- We initiate the 2024 edition of the DreamWorks Elite Female Sale with a member of the famed "Ellen" tribe. There is no denying the influence and the impact that this cow family has had on the Nelson Family Farms breeding program.
- The dam of L002 is a daughter of NFF T/R Ellen F181, a foundation breeding piece that was the 2019 NJAS Division V Junior Champion Heifer for the Mayer family. NFF Ellen J134 is a productive first calf heifer sired by the popular and proven Gateway Follow Me F163.
- Countless full and maternal sisters to the dam of L002 have been past high sellers and champions over the last several years.
- One of the most notable sisters to J134 is NFF Ellen J132, the \$37,500 high selling female that was selected by Udell Cattle Company in our DreamWorks Elite Female Sale in 2021.
- A royal pedigree that is supported by generations of proven and time-tested matriarchs!
- DUE TO CALVE 3/8/25 TO WEIS LOVER BOY 214L (ASA: 4297143).