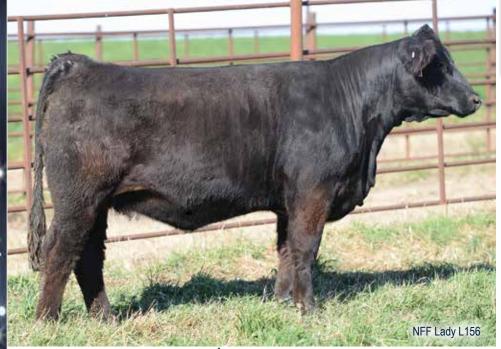

L156

SC Pay The Price C11

W/C Double Down 5014E
SIRE WHF/JS/CCS Double Up G365
WHF Summer 365C

SC Pay The Price C11
DAM NFF Lady G038
NFF Lady A193

SIRE SWC NFFS Hoo-Rah 547H WAGR Chanel 5073C

JBSF Berwick 41F

DAM NFF Lady G059 NFF Lady A193

NFF Lady L156

 DE
 BW
 WW
 YW
 MCE
 MLK
 MWW
 STY
 CW
 YG
 MRB
 BF
 REA
 API
 TI
 CE

 0.8
 2
 78
 105.7
 3.8
 20.2
 59.2
 14
 26.6
 -0.35
 0
 -0.057
 0.87
 114.7
 73.4
 9.4

- L156 is an extra stout, high performing, powerful daughter of SWC NFFS Hoo-Rah 547H that is backed by NFF Lady G059, another daughter of the back-toback National Western Stock Show Grand Champion Purebred Simmental Bull, SC Pay The Price C11.
- The dam of L156 traces to the foundation matron, A193. She is safe in calf to SFI LONGS In Charge K28 with a herdsire prospect on the way!
- DUE TO CALVE 3/6/25 TO SFI LONGS IN CHARGE K28 (ASA: 4113347). BULL CALF.