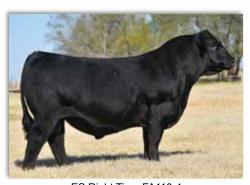

OMF Epic E27 Sire of Lot 33

WEIS Lover Boy 214L Service sire to several females throughout the offering!

FRKG CKCC Platinum 009H ET \$175,000 Sire of Lots 34 & 35

## NFF / xcitement L113

LOT 34

3/4 SM 1/4 AN 2/12/23

SIRE FRKG CKCC Platinum 009H ET

ASA# 4215010 Mr CCF 20-20

L113

**RUBY NFF PTD 4B54** DAM NFF T/R Excitement E304

WAGR Ms Profit 7054E

GO Ms Excitement 99B

83 126.8 4.9 16.4 57.8 15.5 32.2 -0.33 0.16 -0.061 0.86 117.1 75.3

· L113 is a moderate framed, easy keeping, productive built daughter of the \$175,000 FRKG CKCC Platinum 009H ET that is backed by the influence of GO Ms Excitement 99B, a Basin Excitement dam that was bred in the Ochsner & Sons program at Torrington, Wyoming!