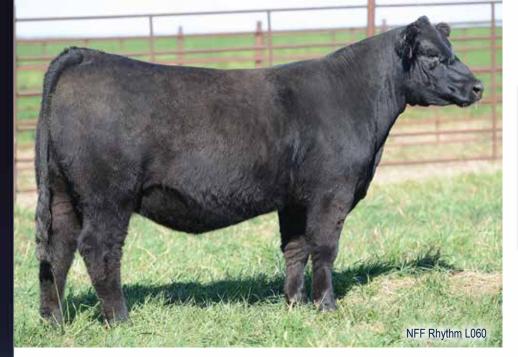

L060 PB SM 1/18/23

ASA# 4214954

NFF Phythm L029

L029

WS Pilgrim H182U SIRE MLJM Patron 17H

RUBY SWC Battle Cry 431B DAM RUBY NFF Rhythm 702E RUBY NFF Rhythm Y1201

WELSHS Dew It Right 067T SIRE ES Right Time FA110-4

PVFS RUBY Madden 126Y DAM RUBY NFF Rhythm C532

ES A110

Rhythm 418P

CE BW WW YW MCE MLK MWW STY CW YG MRB BF REA API 10.5 1.8 78.4 109.3 5.1 18.8 57.8 11.2 28.3 -0.34 -0.2 -0.089 0.62 100 68.9

- A stout featured, big hipped, wide based daughter of the \$87,500 MLJM Patron 17H, one of the premier sons of WS Pilgrim H182U!
- L060 is another member of the "Rhythm" tribe, one of the premier cow families that helped to build the foundation of the cowherd at Nelson Family Farms!
- The maternal side of her pedigree includes the influence of Ruby SWC Battle Cry 431B, Silveiras Style 9303, and Rhythm 418P!
- She is due to calve in late February to WEIS Lover Boy 214L for a quick ROI! DUE TO CALVE 4/1/25 TO RCC LAKOTA (ASA: 4319663).
- DUE TO CALVE 2/26/25 TO WEIS LOVER BOY 214L (ASA: 4297143).

#### CE BW WW YW MCE MLK MWW STY CW YG MRB BF REA 12.5 1.9 75.9 124.9 5.9 27.4 65.2 18.4 37.4 -0.37 0.14 -0.08 0.88 138.4 78.5

- L029 is a big statured, long bodied, dense made female that is sired by ES Right Time FA110-4. Her dam, Ruby NFF Rhythm C532, is a daughter of the tried and true PVFS Ruby Madden 126Y that is backed by the legendary 418P donor!
- We love her extra stoutness, length, and overall power. She is the kind that will raise powerful herd sires for the winning bidder!