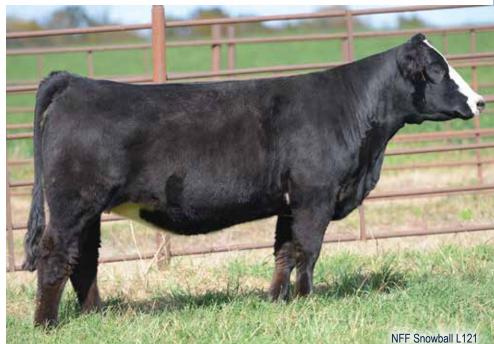

• DUE TO CALVE 2/1/25 TO WEIS LOVER BOY 214L (ASA: 4297143). HEIFER CALE

PB SM 2/15/23

ASA# **4215016** 

NFF Snowball L121

L121

ZKCC Easy Rider 601D

Mr CCF 20-20

SIRE FRKG Victory 78J

SWSN Panarama 900G

DAM NFF Snowball G122

NFF Snowball Y062

YG MRB BF REA BW WW YW MCE MLK MWW STY CW 2.8 72.5 100.7 2.9 17.7 53.9 11.2 23.1 -0.45 0.11 -0.103 0.78 111.3 72.2

· L121 is an ultra-attractive, smooth made blaze faced female that is sired by the \$210,000 FRKG Victory 78J, a bull that is now deceased. There is no doubt that FRKG Victory 78J has left a lasting impact on the Simmental breed in a very short amount of time as a truly elite female maker. He is sired by the late MR CCF 20-20 and backed by a FULL SISTER to the \$400,000 Profit. It only makes sense that these females offer so much quality and consistency!

. Her dam, NFF Snowball G122, is sired by ZKCC Easy Rider 601D and backed by the immortal Y062 donor.

• DUE TO CALVE 3/26/25 TO RCC LAKOTA (ASA: 4319663).

NFF Snowball L011

Full Sister to Lots 17 & 18