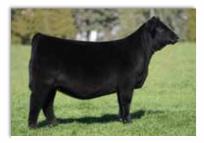

L027

KR Casino 6243

**GATEWAY Follow Me F163** 

**SIRE CENTURY Headliner 89** 

**CENTURY Sara 276** 

DAM NFF Ellen J010

PVF Ellen 405

| CE | BW  | WW | YW | CEM | MLK | MW | MH  | CW | MRB  | RE   | FAT   | \$M | \$B | \$C |
|----|-----|----|----|-----|-----|----|-----|----|------|------|-------|-----|-----|-----|
| 5  | 2.3 | 43 | 77 | 5   | 17  | 47 | 0.3 | 21 | 0.29 | 0.66 | 0.003 | 28  | 109 | 169 |

- · A stunning daughter of Century Headliner 89, one of the top sons of KR Casino 6243 in existence. NFF Ellen L027 is another member of the tried and true PVF Ellen 405 cow family!
- The dam of L027 is a Gateway Follow Me F163 sired daughter of the foundation matron, PVF Ellen 405, therefore making her a maternal sister to NFF T/R Ellen F181!
- F181 was a popular and many times champion for the Mayer family during the 2019-2020 show season. She has since evolved into one of the cornerstone matriarchs at Nelson Family Farms. Countless high sellers can be tied to the influence of the famed "Ellen" tribe.
- · L027 sells with a heifer calf on the way sired by the calving ease specialist, G A R Hometown!
- DUE TO CALVE 3/6/25 TO GAR HOME TOWN (AAA: 19266718). HEIFER CALF.