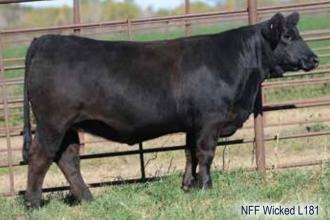

# NFF Y Licked L181

**PBSM** 

3/4/23

ASA# 4215051

L181

RCC Smoldering Virtuoso

WELSHS Dew It Right 067T

SIRE ES Right Time FA110-4

**ES A110** 

DAM NFF Wicked A154

**RCC-NFF Wicked** 

12.6 2 74.7 117.3 4.7 20.4 57.9 19.1 28.8 -0.25 0.19 -0.057 0.59 140.6 77.4

- L181 is sired by the legendary ES Right Time FA110-4, one of the most versatile and consistent breeding bulls in the business that truly "bridges the gap"!
- Here is a long bodied, smooth made, powerful female that is a maternal sister to the \$33,000 NFF Wicked J208, purchased by Lincoln Lunning of Minnesota. Another maternal sister, NFF Wicked J125, commanded \$21,000 and sold to MSK Farms.
- Her bull calf sired by SFI LONGS In Charge K28 is sure to be the herd sire kind...bid with confidence!
- DUE TO CALVE 3/6/25 TO SFI LONGS IN CHARGE K28 (ASA: 4113347). BULL CALF.