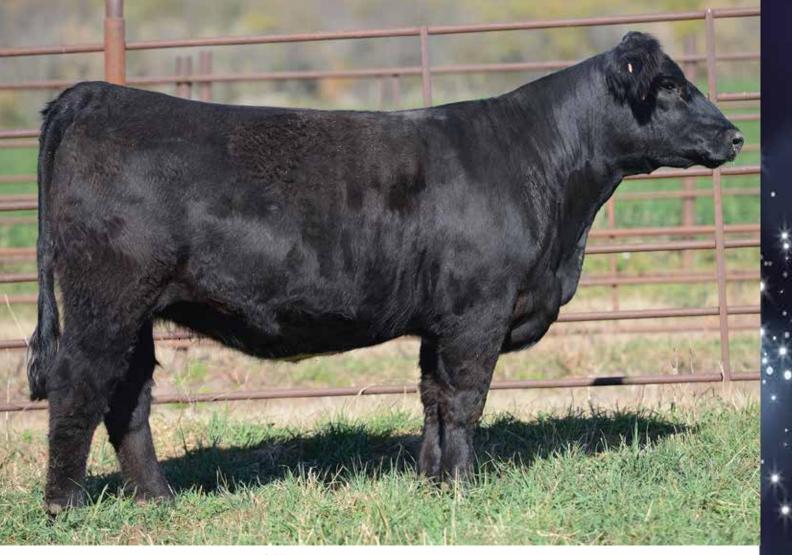

Enjoy the stock,

Graham Blagg Jered Shipman Tim Anderson

**ANGUS** 

1/4/23

AAA# **20682263** 

L002

PVF Blacklist 7077

SIRE PVF Marvel 9185

PVF Missie 5245

GATEWAY Follow Me F163

DAM NFF Ellen J134

NFF T/R Ellen F181

| 1  | 27 | 58 | 0.8 | 2   | 20  | 56 | 0.4 | 12 | በ 38 | 0 00 | -0.023 | 3/1 | 150 | 220 |
|----|----|----|-----|-----|-----|----|-----|----|------|------|--------|-----|-----|-----|
| CE | BW | WW | YW  | CEM | MLK | MW | MH  | CW | MRB  | RE   | FAT    | \$M | \$B | \$C |

- We initiate the 2024 edition of the DreamWorks Elite Female Sale with a member of the famed "Ellen" tribe. There is no denying the influence and the impact that this cow family has had on the Nelson Family Farms breeding program.
- The dam of L002 is a daughter of NFF T/R Ellen F181, a foundation breeding piece that was the 2019 NJAS Division V Junior Champion Heifer for the Mayer family. NFF Ellen J134 is a productive first calf heifer sired by the popular and proven Gateway Follow Me F163.
- Countless full and maternal sisters to the dam of L002 have been past high sellers and champions over the last several years.
- One of the most notable sisters to J134 is NFF Ellen J132, the \$37,500 high selling female that was selected by Udell Cattle Company in our DreamWorks Elite Female Sale in 2021.
- A royal pedigree that is supported by generations of proven and time-tested matriarchs!
- DUE TO CALVE 3/8/25 TO WEIS LOVER BOY 214L (ASA: 4297143).