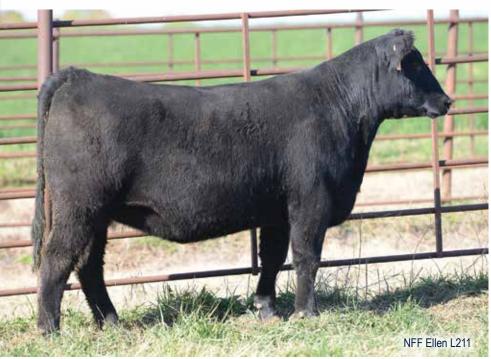

#### LOT 5

1/4 SM 3/4 AN 3/21/23

ES Right Time FA110-4 SIRE CKCC Mr Right Time 0674H

STYLES Elba V629

ASA# **4428096** 

NFF Ellen L211

L211

DAM NFF Ellen J178

NFF T/R Ellen F181

EXAR Classen 1422B

## 9.5 1.3 77.8 124 6.1 21.2 60.6 12.9 45.4 -0.01 0.43 0.003 0.53 122.2 77.3

- L211 is a stylish daughter of CKCC Mr Right Time 0674H that is also from the famed "Ellen" cow family! The dam of L211 is sired by EXAR Classen 1422B and backed by the influence of F181.
- · Her dam is also a hard working first calf heifer that is supported by an absolutely royal pedigree! Generations of proven, predictable, and profitable matriarchs can be identified throughout her lineage.
- · She is confirmed safe in calf to WEIS Lover Boy 214L, a son of THSF Lover Boy B33 for a speedy return on investment!
- DUE TO CALVE 5/1/25 TO WEIS LOVER BOY 214L (ASA: 4297143).