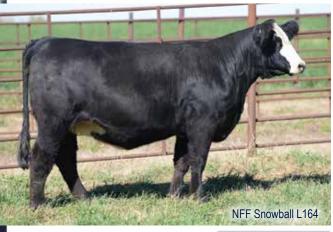

### LOT 19

PB SM 3/1/23

ASA# **4215042** 

NFF, Snowball L164

L164

VCL Foresight

SIRE STCC Tecumseh 058J

HF Serena

W/C Relentless 32C

DAM NFF Snowball G139

NFF Snowball Y062

#### CE BW WW YW MCE MLK MWW STY CW YG MRB BF REA API TI 10.1 2 68.9 97.7 5 21 55.4 11.9 28.8 -0.39 0.28 -0.072 0.92 123.9 75.6

- L164 is a maternal sister to L014 and L006, being a direct daughter of NFF Snowball G139. She is sired by the \$620,000 world record selling STCC. Tecumseh 058J!
- A stunning blaze faced female that offers tremendous depth of body, spring of rib, and overall stoutness.
- She sells safe in calf to the many times National Champion, Rocking P Private Stock H010 for a big return on investment!
- DUE TO CALVE 1/8/25 TO ROCKING P PRIVATE STOCK H010 (ASA: 3775641).