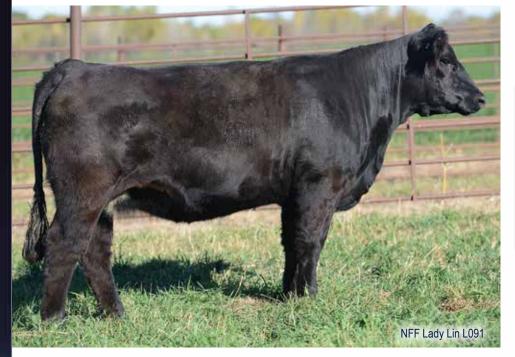

OMF Epic E27 - Sire of Lot 9

NFF Lady Lin K005 Maternal Sister to Lot 10

SWC NFFS Hoo-Rah 547H Sire of Lots 10 & 11

PB SM

2/8/23 JBSF Berwick 41F

SIRE SWC NFFS Hoo-Rah 547H

ASA# **4214992** 

L091

DAM NFF Lady Lin X113

WAGR Chanel 5073C

3C Macho M450 BZ

FALCK Miss Snowball N901

PB SM 3/11/23

JBSF Berwick 41F

SIRE SWC NFFS Hoo-Rah 547H

WAGR Chanel 5073C