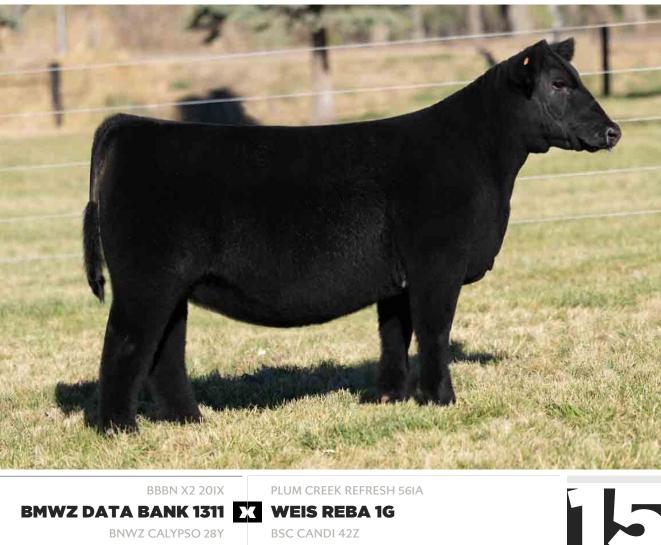

## LASHMETT/WEIS VICKI M401

BREED PB SIMMENTAL · ASA 4409026 · DOB 4/6/24 · OFFERED BY WEIS CATTLE

**KC2 MISS VICTORIA 6H** DAM OF LOT 25

LASHMETT/WEIS VICKI M4I6 \$105,000 MATERNAL SISTER TO LOT 25

**B&K CREAM SODA 8D** 

M40I is another top shelf Purebred Simmental heifer that is sired by the \$530,000 SO Remedy 7F and further influenced by the young and very proven donor dam, KC2 Miss Victoria 6H! We love the rugged build and extra stoutness that she possesses. There is no denying that daughters of SO Remedy 7F have the credentials and track record to go the distance and win at the highest level. 6H was a many-time champion for the Lashmett family that landed a spot in the top IO at the AJSA National Classic in 2021. Her most notable sister, Lashmett/ Weis Vicki M4I6, commanded an impressive \$105,000 price tag in the Weis Cattle Online Female Sale in October. Other sisters of M40I have sold for \$33,000, \$14,500, and \$14,000. We love the genuineness of her rib cage, stoutness of hip and pin set, and overall balance that this elite show heifer/donor prospect brings to the equation! WEIS CATTLE IS RETAINING 50% EMBRYO INTEREST.

**HPF VICTORIA B396E** 

SO REMEDY 7F \$530,000 SIRE OF LOT 25