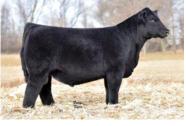

## **MURR ANNIE LU 441M**

#### BREED ANGUS · AAA 21050284 · DOB 4/5/24 · OFFERED BY WEIS CATTLE

**KRUSE ANNIE LU 9152** 2023 IA STATE FAIR SUPREME CHAMPION 4-H BREEDING HEIFER FULL SISTER TO LOT 1

**KRUSE'S ANNIE LU 9273** 2024 AMERICAN ROYAL ROV GRAND CHAMPION ANGUS HEIFER FULL SISTER TO LOT 1

**BNWZ DIGNITY 8017 PLUM CREEK ANNIE LU 9271 PLUM CREEK ANNIE LU 4472** 

CCC SARA'S DREAM 5116

Serious Angus enthusiasts gather around here, there are few matings in the business that can keep up with the potency of pedigree that backs this phenom. MURR Annie Lu 44IM is a full sister to females that have been awarded the most prestigious banners in the nation over the past two years, being sired by the hottest Angus bull in the breed, BNWZ Dignity 8017, and backed by the impressive Plum Creek Annie Lu 927I and furthermore Plum Creek Annie Lu 4472. Over the past two sale seasons, 927I's ET progeny have sold for \$109,500, \$55,000, two at \$42,000, \$40,000, \$25,000, and \$19,000. Sloan Curtin's full sister to 44IM was the Reserve Champion Female at the 2024 NJAS, she then went on to be crowned the Grand Champion Female at the 2024 American Royal ROV Angus Show. Another full sister is the Thoreson families, Kruse Annie Lu 9152 that was the Supreme Champion Breeding Heifer at the 2023 Iowa State Fair. The high selling Angus female from the 2024 Weis Cattle October Sale was also a full sister to lot I, it seems like there is no break from the stranglehold in sight. Truly this is a female that carries the credentials and confirmation to play on the major league stage, so jump in and never look back with this opportunity. WEIS CATTLE IS RETAINING 50% EMBRYO INTEREST.