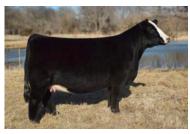

hampion for the Lashmett family that landed a spot in the top IO at the AJSA National Classic in 2021. Her most notable sister, Lashmett/ Weis Vicki M4I6, commanded an impressive \$105,000 price tag in the Weis Cattle Online Female Sale in October. Other sisters of M40I have sold for \$33,000, \$14,500, and \$14,000. We love the genuineness of her rib cage, stoutness of hip and pin set, and overall balance that this elite show heifer/donor prospect brings to the equation! WEIS CATTLE IS RETAINING 50% EMBRYO INTEREST.

**HPF VICTORIA B396E** 



SO REMEDY 7F \$530,000 SIRE OF LOT 25

## **BCII FTZS SHELBY 03M**

#### BREED PB SIMMENTAL · ASA 4436108 · DOB 5/10/24 · OFFERED BY FITZ GENETICS



BCII SHELBY 02K 2023 INDIANA STATE FAIR 4TH OVERALL 4-H BREEDING HEIFER MATERNAL SISTER TO LOT 26



BPFC SHELBY 542Z MATERNAL GRANDDAM OF LOT 26



NEXT LEVEL SIRE OF LOT 26



BCII FTZS Shelby 03M is an ultra-refined, well-balanced, high-quality daughter of the widely popular Boyert Show Cattle and Buck Creek Ranch herd sire, Next Level! Her captivating presence is further highlighted by her perfectly etched blaze face and maternal body style. The dam of 03M is SJP MINN Shelby 807F, a daughter of W/C Relentless 32C that is supported by the famous BPFC Shelby 542Z donor, a manytime champion and prolific producer that was bred in the Moore Land & Cattle breeding program of Illinois. A maternal sister to 03M, BCII Shelby 02K, was a dominant champion for Bristol Demaree of Indiana. Her most notable victory came in 2023 when she was selected as the IN State Fair Grand Champion Purebred Sim