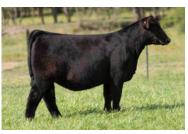

selling STCC Tecumseh 058J. This female offers a "show stopping" look from the side. She is so refined about her front third, sleek necked, clean chested, and offers tremendous progression of depth back through her rear rib and flank. Her body shape is robust, while her pin set is wide and square. We love the skeletal integrity, joint work, and flexibility that she possesses. The lineage that supports 48M and 423M would rank among the most prolific and highest dollar generating cow families in the history of the Simmental breed. Her futuristic look and build suggest that 423M will be a force within her division next summer in Madison, Wisconsin!

## LASHMETT/WEIS VICKI M401

BREED PB SIMMENTAL · ASA 4409026 · DOB 4/6/24 · OFFERED BY WEIS CATTLE





**KC2 MISS VICTORIA 6H** DAM OF LOT 25



LASHMETT/WEIS VICKI M4I6 \$105,000 MATERNAL SISTER TO LOT 25

**B&K CREAM SODA 8D** 



M40I is another top shelf Purebred Simmental heifer that is sired by the \$530,000 SO Remedy 7F and further influenced by the young and very proven donor dam, KC2 Miss Victoria 6H! We love the rugged build and extra stoutness that she possesses. There is no denying that daughters of SO Remedy 7F have the credentials and track record to go the distance and win at the highest level. 6H was a many-time champion for the Lashmett family that landed a spot in the top IO at the AJSA National Classic in 2021. Her most notable sister, Lashmett/ Weis Vicki M4I6, commanded an impressive \$105,000 price tag in the Weis Cattle Online Female Sale in October. Other sisters of M40I have sold for \$33,000, \$14,500, a