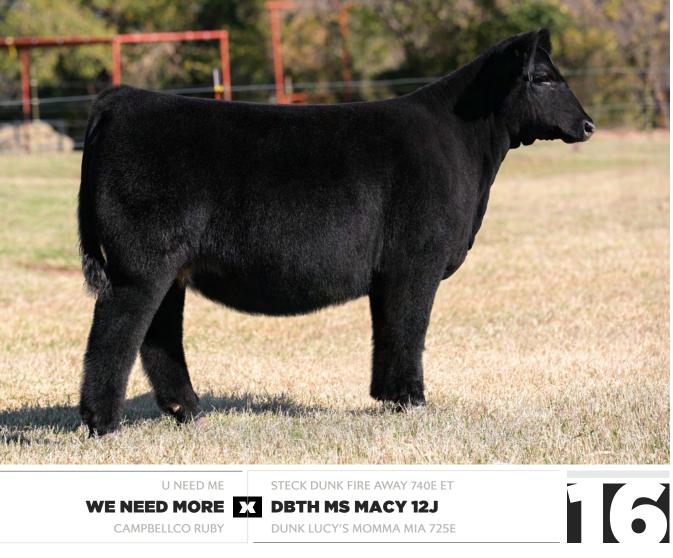

#### DBTH MACY WNM FTZS 45M ET Breed Mainetainer/7.2% Chianina · ACA 425021 · DOB 5/3/24 · Offered by fitz genetics

WE NEED MORE SIRE OF LOT 16

DUNK MW LUCY MB GIOD 2017 NAILE GRAND CHAMPION JUNIOR AOB HEIFER FULL SISTER TO 3RD GENERATION MATERNAL GRANDDAM OF LOT 16

Seldom do individuals come along that are this unique in their build, so genuine in their structural integrity and so seamless about the transitions between their pieces. As you break Macy 45M down it becomes quickly evident that there is little further to desire, as she comes with a big circumference of foot and bone to meet the earth, a fluid set of locomotive joints and an extra shaggy hide. All built to carry the extra volume and mass that she continues to mature with. This is one that needs to be inspected in the flesh as she comes flawless in her basic build, yet excels in regard to all the extras that are trendy, it's not often can you have both, and to this point we aren't sure we you will find many out there that can match up to the quality of this dual registered Chianina and Mainetainer female. Peering into her pedigree reveals her ties to the immortal Dunk Lucy linage that has become a mainstay source for show heifer showman that are looking to add purple banners to their résumé.