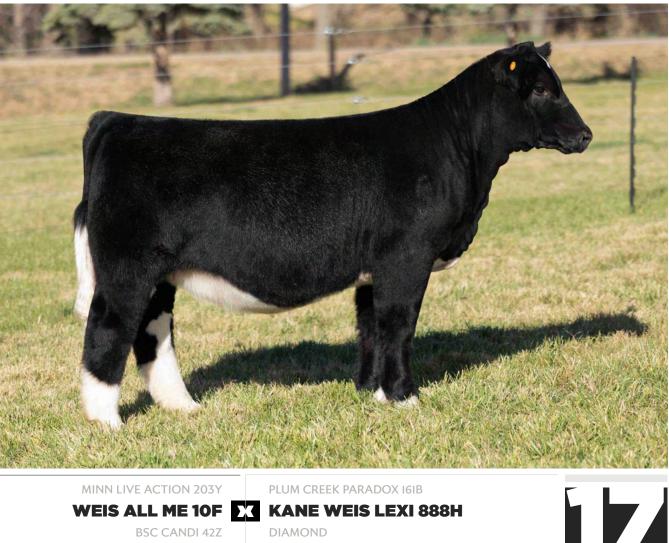

## WEIS LEXI 888M

BREED MAINTAINER/2.51% CHIANINA · AMAA 556198 · DOB 5/10/24 · OFFERED BY WEIS CATTLE

**KANE WEIS LEXI 888H** DAM OF LOT 17

WEIS LEXI 888L 2024 NATIONAL JUNIOR HEIFER SHOW 5TH OVERALL CHI COMPOSITE HEIFER \$46,500 FULL SISTER TO LOT 17

Look, presence, style, quality, elegance...you name it, Weis Lexi 888M has it! While her obvious chrome color pattern may catch your attention, it is the fundamentals of pin width, muscle shape, turn to her ribcage, high tying neck attachment and striking poise that really elevates our opinion of this show heifer/donor prospect. She comes extra rugged in her bone work, and hits the surface with a big foot, flexible ankle and fluid hock joint. The cow family in support of this All Me IOF daughter represents a major cornerstone in the Weis Cattle program, stemming back to the Diamond female who has been a potent source of genetic matriarchy through several daughters that continue to lead the donor pen. Her direct dam, Kane Weis Lexi 888H is certainly one of the most recognizable members of the donor pen, and is becoming one of the most potent producers of quality, being the dam of Hudson Cromwell's 5th Overall Chi Composite Heifer at the 2024 National Junior Chianina Heifer Show this past summer, and furthermore a full sister to Lot 17. Power in the blood is an understatement in this scenario.