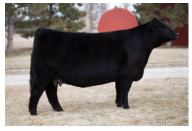

## **CLF WEIS SHADOE 58M**

BREED ANGUS · AAA PENDING · DOB 5/10/24 · OFFERED BY WEIS CATTLE

GAMBLES DOUBLE L SHADOE 3121 2012 NAILE GRAND CHAMPION JUNIOR ANGUS HEIFER MATERNAL GRANDDAM OF LOT 5

CLF Weis Shadoe 58M 3015 is a stout made, bold bodied May born show heifer/donor prospect that is very intriguing in her design, she comes high in her neck attachment, bold in her muscle shape, and offers an abundance of foot and bone. She is certainly one that paints an incredible silhouette, and then has the burliness to impress from every angle. Her maternal granddam, Gambles Double L Shadoe 312I was the Grand Champion Junior Angus Heifer at the North American, and back a further generation reveals the Gambles Shadoe 9047 female that was a pivotal piece in the Gamble programs arsenal of futuristic Angus stock. Here is the next unique female from the legendary Shadoe cow family!