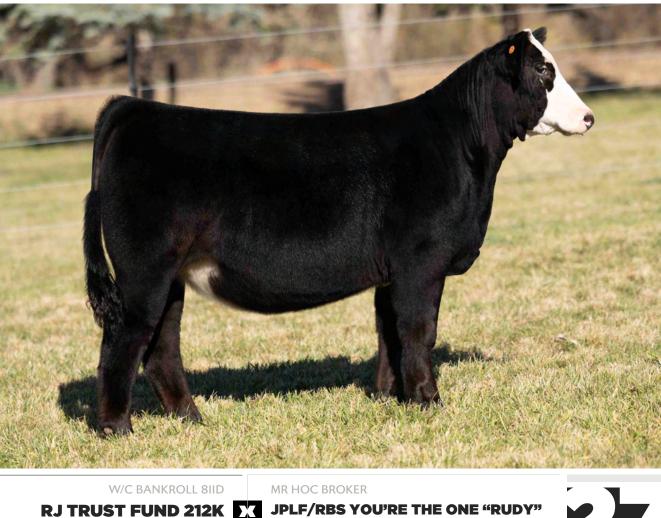

## WEIS MISS RUDY 8M

HARA'S KIM KARDASHIAN IC "LADY KILLER"

BREED PB SIMMENTAL · ASA 4429256 · DOB 5/11/24 · OFFERED BY WEIS CATTLE

**RJ TRUST FUND 212K** \$135,000 SIRE OF LOT 27

JPLF/RBS YOU'RE THE ONE "RUDY" DAM OF LOT 27

WEIS LILLY 35J

2023 CATTLEMEN'S CONGRESS

GRAND CHAMPION PUREBRED SIMMENTAL HEIFER

MATERNAL SISTER TO LOT 27

JPLF/RBS YOU'RE THE ONE "RUDY"

**RBS YOU'RE RIGHT** 

Whether or not you have followed the Weis Cattle breeding program you have heard of "Rudy", the MR HOC Broker daughter that was bred in the Reck Brothers & Sons program of Iowa that was a past Iowa State Fair FFA Show Supreme Champion! "Rudy" has evolved as one of the premier SimGenetic weapons in Saint Ansgar, Iowa due to her ability to generate with extreme consistency! Her first-born daughter, Stella 08E, was the 2019 NWSS Reserve Grand Champion Purebred Simmental Heifer and 2019 FWSS Reserve Grand Champion Purebred Simmental Heifer for the Bayer family of Wisconsin. Another prominent daughter of "Rudy" is the famed Weis Lilly 35J, the many-time National Champion that was shown by the Roeder boys of Illinois. 35J was the 2022 American Royal Reserve Grand Champion Purebred Simmental Heifer and 2023 Cattlemen's Congress Grand Champion Purebred Simmental Heifer. The sire of this blaze faced beauty is the \$135,000 RJ Trust Fund 212K, a past sale feature in the 17th Annual Embryos on Snow sale. Incredible presence, shape, and skeletal integrity are all inclusive with this beauty!