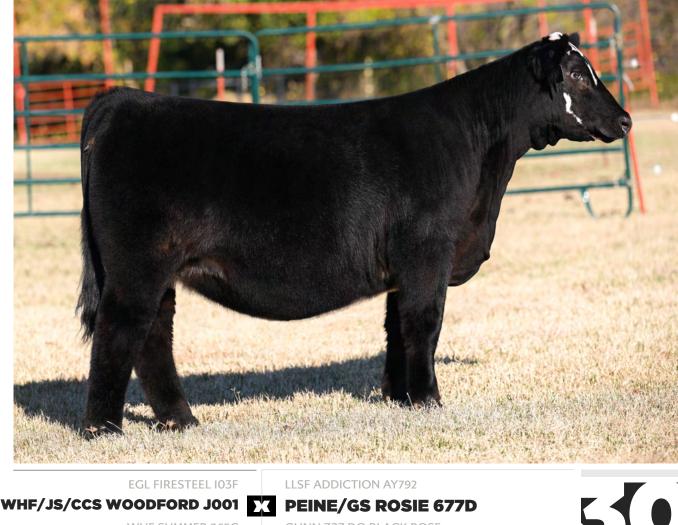

## **JSUL ROSIE 4459M**

PEINE/GS ROSIE 677D 2018 NWSS RESERVE GRAND CHAMPION PUREBRED SIMMENTAL HEIFER DAM OF LOT 30

JSUL TSSC LADY IN BLACK 218IK 2022 AMERICAN ROYAL GRAND CHAMPION PUREBRED SIMMENTAL HEIFER MATERNAL SISTER TO LOT 30

JSUL ROSIE 3418L 2024 AMERICAN ROYAL SUPREME CHAMPION JUNIOR BREEDING HEIFER MATERNAL SISTER TO LOT 30

WHF SUMMER 365C

**GUNN Z27 DO BLACK ROSE** 

We couldn't be more excited to present you JSUL Rosie 4459M, a direct daughter of arguably the highest dollar generating and most prolific Simmental donor that calls home to Sullivan Farms! 4459M is a daughter of Peine/GS Rosie 677D, a female that was raised by the Peine family of Hastings, Minnesota. Her career on the tanbark culminated with a slap for Reserve Champion Simmental Female at both the 2018 National Western Stock Show and Fort Worth Stock Show. The combination of 677D and the untimely deceased JSUL Something About Mary 842I has become the most reliable source of banner winning Simmental seedstock for the Dunlap crew and their affiliates of recent. A daughter of 677D, JSUL Rosie 34I8L, was selected as the 2024 American Royal Supreme Champion Junior Breeding Heifer and 2024 NAILE Reserve Supreme Champion Junior Breeding Heifer! The sire of 4459M is WHF/JS/CCS Woodford J00I, the 2023 NAILE Grand Champion Percentage Simmental Bull that is making HUGE waves across the industry with his rookie calf crop. This motley faced beauty has the build, the body shape, and the unrivaled genetic potency to be a force in the show ring and most certainly in production. A sale feature that will certainly highlight the offering on December 19, 2024 in Perry, Oklahoma!