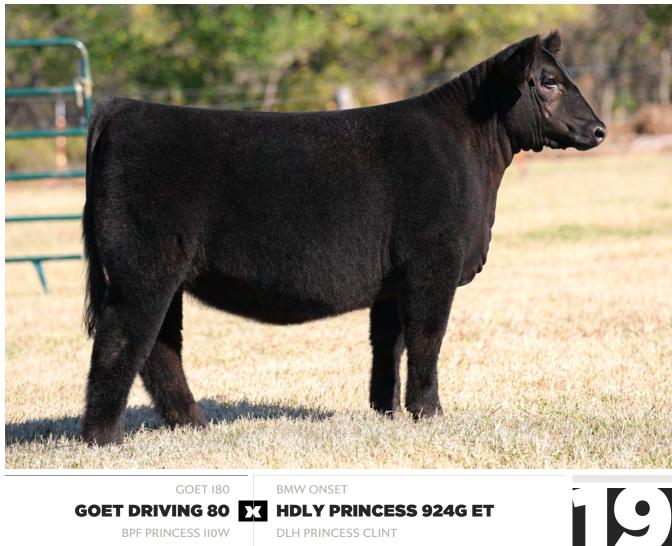

#### HDLY PRINCESS 607D 2017 NATIONAL JUNIOR HEIFER SHOW GRAND CHAMPION BRED & OWNED CHIANINA HEIFER MATERNAL SISTER TO DAM OF LOT 19

This daughter of GOET Drivin 80 is one that you have to admire because of the stoutness of feature, rugged design, and square build that she has at the surface, these factors have laid the foundation for her immense skeletal quality. Additionally we have always admired the extra dimension from both a width and depth standpoint that this female possesses. DUNK FTZS Molly 493M is one that catches a gear every day, and as we approach sale time she will find the attention she deserves because her upside potential is significant! She does all the intangibles so right, and is the kind that make you stare when she poses, yet makes you fall in love when she sets in motion. Her pedigree links her to HDLY Princess 607D, the 2017 National Junior Heifer Show Grand Champion Bred & Owned Chianina Heifer and the Reserve Grand Champion Mainetainer Female for the Dunklau family. She will be ready to collect banners whenever you are!