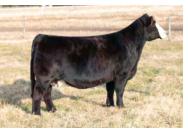

## **LASHMETT/WEIS QUEEN RUTH M405**

#### BREED ANGUS · AAA 21037044 · DOB 4/24/24 · OFFERED BY WEIS CATTLE

UDE QUEEN RUTH 9088 "BECKY" DAM OF LOT 3

**KDJ QUEEN RUTH 502** LEGENDARY MATERNAL GRANDDAM OF LOT 3

SCC SCH PHYLLIS 6104 **KDJ QUEEN RUTH 502** 

Lashmett/Weis Queen Ruth M405 is the sole representative of the UDE Queen Ruth 9088 "Becky" tribe in this sale, and she certainly holds up on the expectations that come with this cow family that has delivered at the highest level for several years now. 9088 is a full sister to females like UDE Queen Ruth 0204, the Wheeler families 2021 American Royal and North American Grand Champion ROV Angus Female & the Sullivan Families 2023 NJAS 3rd Overall Champion Female, UDE Queen Ruth 2003. This daughter of the STAG Good Times 20I ET x Becky mating is built flawless in her lines, flexible in her angles and so unique in the proportions of her pieces. She is a maternal sister to both the JPLF Queen Ruth JI03 female that was the Reserve Supreme Champion Female at the 2022 Iowa Beef Expo for Sloane Curtain and the \$100,000 high selling, Lashmett/Weis Queen Ruth K222 from the 2022 October Sale.