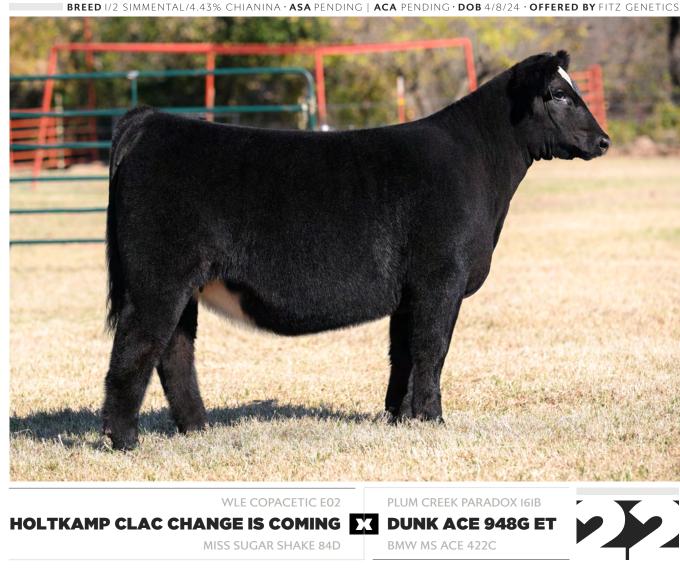

### **DBTH MARLEY FTZS 46M**

BMW MS ACE 422C 2016 NAILE GRAND CHAMPION JUNIOR CHIANINA HEIFER MATERNAL GRANDDAM OF LOT 22

BMW ACE 307K MATERNAL SISTER TO DAM OF LOT 22

If you're hunting a female that has the "WOW" factor, then punch in 9976 Chisholm, Perry, Oklahoma into your GPS! 46M is a dual registered female that is a half-blood Simmental and Chi Composite, offering twice the opportunities for trips to the backdrop. 46M is sired by the very popular Holtkamp CLAC Change Is Coming and backed by the everlasting influence of Dunk Ace 948G ET, a direct daughter of the legendary BMW Ms Ace 422C! 422C was the many time champion Chianina female that was campaigned by the Skiles family. Her most notable win was in 2016 when she was selected as the Grand Champion Chianina Heifer on the green chips of Freedom Hall at the North American. She is so extended and tall about her front end, neat chested, and transitions into a bold forerib and center body shape. She is a big hipped, stout featured female that offers a textbook set to her hip and hind leg. An elite female that offers unlimited upside potential!