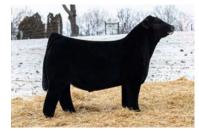

## **LASHMETT/WEIS QUEEN RUTH M405**

#### BREED ANGUS · AAA 21037044 · DOB 4/24/24 · OFFERED BY WEIS CATTLE

UDE QUEEN RUTH 9088 "BECKY" DAM OF LOT 3

**KDJ QUEEN RUTH 502** LEGENDARY MATERNAL GRANDDAM OF LOT 3

SCC SCH PHYLLIS 6104 **KDJ QUEEN RUTH 502** 

Lashmett/Weis Queen Ruth M405 is the sole representative of the UDE Queen Ruth 9088 "Becky" tribe in this sale, and she certainly holds up on the expectations that come with this cow family that has delivered at the highest level for several years now. 9088 is a full sister to females like UDE Queen Ruth 0204, the Wheeler families 2021 American Royal and North American Grand Champion ROV Angus Female & the Sullivan Families 2023 NJAS 3rd Overall Champion Female, UDE Queen Ruth 2003. This daughter of the STAG Good Times 20I ET x Becky mating is built flawless in her lines, flexible in her angles and so unique in the proportions of her pieces. She is a maternal sister to both the JPLF Queen Ruth JI03 female that was the Reserve Supreme Champion Female at the 2022 Iowa Beef Expo for Sloane Curtain and the \$100,000 high selling, Lashmett/Weis Queen Ruth K222 from the 2022 October Sale.