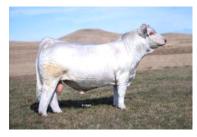

**BNWZ DIGNITY 8017 PLUM CREEK ANNIE LU 9271 PLUM CREEK ANNIE LU 4472** 

CCC SARA'S DREAM 5116

Serious Angus enthusiasts gather around here, there are few matings in the business that can keep up with the potency of pedigree that backs this phenom. MURR Annie Lu 44IM is a full sister to females that have been awarded the most prestigious banners in the nation over the past two years, being sired by the hottest Angus bull in the breed, BNWZ Dignity 8017, and backed by the impressive Plum Creek Annie Lu 927I and furthermore Plum Creek Annie Lu 4472. Over the past two sale seasons, 927I's ET progeny have sold for \$109,500, \$55,000, two at \$42,000, \$40,000, \$25,000, and \$19,000. Sloan Curtin's full sister to 44IM was the Reserve Champion Female at the 2024 NJAS, she then went on to be crowned the Grand Champion Female at the 2024 American Royal ROV Angus Show. Another full sister is the Thoreson families, Kruse Annie Lu 9152 that was the Supreme Champion Breeding Heifer at the 2023 Iowa State Fair. The high selling Angus female from the 2024 Weis Cattle October Sale was also a full sister to lot I, it seems like there is no break from the stranglehold in sight. Truly this is a female that carries the credentials and confirmation to play on the major league stage, so jump in and never look back with this opportunity. WEIS CATTLE IS RETAINING 50% EMBRYO INTEREST.