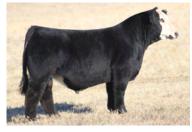

## **MURR ANNIE LU 441M**

#### BREED ANGUS · AAA 21050284 · DOB 4/5/24 · OFFERED BY WEIS CATTLE

**KRUSE ANNIE LU 9152** 2023 IA STATE FAIR SUPREME CHAMPION 4-H BREEDING HEIFER FULL SISTER TO LOT 1

**KRUSE'S ANNIE LU 9273** 2024 AMERICAN ROYAL ROV GRAND CHAMPION ANGUS HEIFER FULL SISTER TO LOT 1

**BNWZ DIGNITY 8017 PLUM CREEK ANNIE LU 9271 PLUM CREEK ANNIE LU 4472** 

CCC SARA'S DREAM 5116

Serious Angus enthusiasts gather around here, there are few matings in the business that can keep up with the potency of pedigree that backs this phenom. MURR Annie Lu 44IM is a full sister to females that have been awarded the most prestigious banners in the nation over the past two years, being sired by the hottest Angus bull in the breed, BNWZ Dignity 8017, and backed by the impressive Plum Creek Annie Lu 927I and furthermore Plum Creek Annie Lu 4472. Over the past two sale seasons, 927I's ET progeny have sold for \$109,500, \$55,000, two at \$42,000, \$40,000, \$25,000, and \$19,000. Sloan Curtin's full sister to 44IM was the Reserve Champion Female at the 2024 NJAS, she then went on to be crowned the Grand Champion Female at the 2024 American Royal ROV Angus Show. Another full sister is the Thoreson families, Kruse Annie Lu 9152 that was the Supreme Champion Breeding Heifer at the 2023 Iowa State Fair. The high selling Angus female from the 2024 Weis Cattle October Sale was also a full sister to lot I, it seems like there is no break from the stranglehold in sight. Truly this is a female that carries the credentials and confirmation to play on the major league stage, so jump in and never look back with this opportunity. WEIS CATTLE IS RETAINING 50% EMBRYO INTEREST.