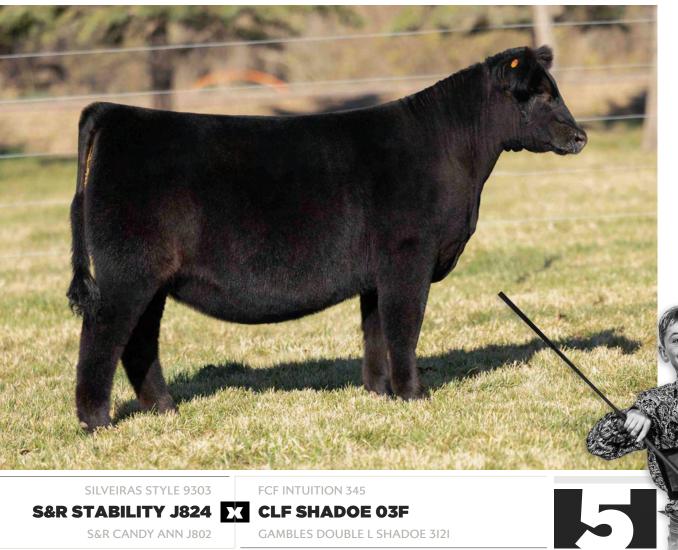

## **CLF WEIS SHADOE 58M**

BREED ANGUS · AAA PENDING · DOB 5/10/24 · OFFERED BY WEIS CATTLE

GAMBLES DOUBLE L SHADOE 3121 2012 NAILE GRAND CHAMPION JUNIOR ANGUS HEIFER MATERNAL GRANDDAM OF LOT 5

CLF Weis Shadoe 58M 3015 is a stout made, bold bodied May born show heifer/donor prospect that is very intriguing in her design, she comes high in her neck attachment, bold in her muscle shape, and offers an abundance of foot and bone. She is certainly one that paints an incredible silhouette, and then has the burliness to impress from every angle. Her maternal granddam, Gambles Double L Shadoe 312I was the Grand Champion Junior Angus Heifer at the North American, and back a further generation reveals the Gambles Shadoe 9047 female that was a pivotal piece in the Gamble programs arsenal of futuristic Angus stock. Here is the next unique female from the legendary Shadoe cow family!