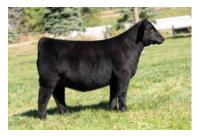

## **LASHMETT/WEIS QUEEN RUTH M405**

#### BREED ANGUS · AAA 21037044 · DOB 4/24/24 · OFFERED BY WEIS CATTLE

UDE QUEEN RUTH 9088 "BECKY" DAM OF LOT 3

**KDJ QUEEN RUTH 502** LEGENDARY MATERNAL GRANDDAM OF LOT 3

SCC SCH PHYLLIS 6104 **KDJ QUEEN RUTH 502** 

Lashmett/Weis Queen Ruth M405 is the sole representative of the UDE Queen Ruth 9088 "Becky" tribe in this sale, and she certainly holds up on the expectations that come with this cow family that has delivered at the highest level for several years now. 9088 is a full sister to females like UDE Queen Ruth 0204, the Wheeler families 2021 American Royal and North American Grand Champion ROV Angus Female & the Sullivan Families 2023 NJAS 3rd Overall Champion Female, UDE Queen Ruth 2003. This daughter of the STAG Good Times 20I ET x Becky mating is built flawless in her lines, flexible in her angles and so unique in the proportions of her pieces. She is a maternal sister to both the JPLF Queen Ruth JI03 female that was the Reserve Supreme Champion Female at the 2022 Iowa Beef Expo for Sloane Curtain and the \$100,000 high selling, Lashmett/Weis Queen Ruth K222 from the 2022 October Sale.