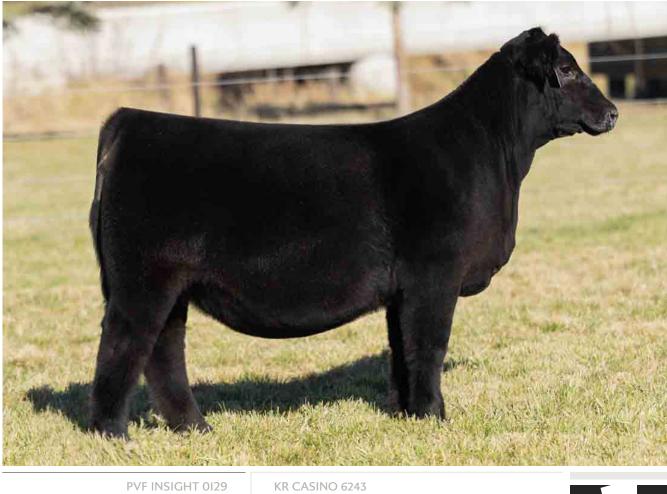

## **MURR ANNIE LU 441M**

#### BREED ANGUS · AAA 21050284 · DOB 4/5/24 · OFFERED BY WEIS CATTLE

**KRUSE ANNIE LU 9152** 2023 IA STATE FAIR SUPREME CHAMPION 4-H BREEDING HEIFER FULL SISTER TO LOT 1

**KRUSE'S ANNIE LU 9273** 2024 AMERICAN ROYAL ROV GRAND CHAMPION ANGUS HEIFER FULL SISTER TO LOT 1

**BNWZ DIGNITY 8017 PLUM CREEK ANNIE LU 9271 PLUM CREEK ANNIE LU 4472** 

CCC SARA'S DREAM 5116

Serious Angus enthusiasts gather around here, there are few matings in the business that can keep up with the potency of pedigree that backs this phenom. MURR Annie Lu 44IM is a full sister to females that have been awarded the most prestigious banners in the nation over the past two years, being sired by the hottest Angus bull in the breed, BNWZ Dignity 8017, and backed by the impressive Plum Creek Annie Lu 927I and furthermore Plum Creek Annie Lu 4472. Over the past two sale seasons, 927I's ET progeny have sold for \$109,500, \$55,000, two at \$42,000, \$40,000, \$25,000, and \$19,000. Sloan Curtin's full sister to 44IM was the Reserve Champion Female at the 2024 NJAS, she then went on to be crowned the Grand Champion Female at the 2024 American Royal ROV Angus Show. Another full sister is the Thoreson families, Kruse Annie Lu 9152 that was the Supreme Champion Breeding Heifer at the 2023 Iowa State Fair. The high selling Angus female from the 2024 Weis Cattle October Sale was also a full sister to lot I, it seems like there is no break from the stranglehold in sight. Truly this is a female that carries the credentials and confirmation to play on the major league stage, so jump in and never look back with this opportunity. WEIS CATTLE IS RETAINING 50% EMBRYO INTEREST.