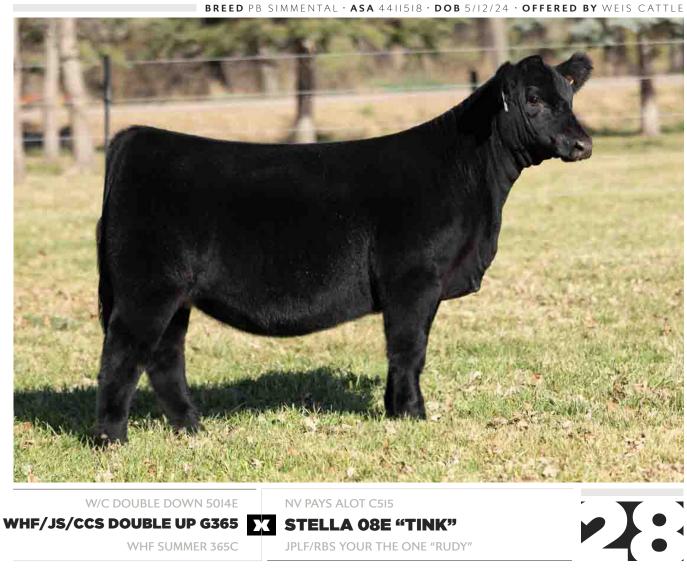

## **TC WEIS STELLA M387**

STELLA OSE "TINK" 2019 NWSS RESERVE GRAND CHAMPION PUREBRED SIMMENTAL HEIFER DAM OF LOT 28

STELLA OSE "TINK" 2019 FWSS RESERVE GRAND CHAMPION PUREBRED SIMMENTAL HEIFER DAM OF LOT 28

TCB STELLA 33K 2023 AJSA NATIONAL CLASSIC 13TH OVERALL PUREBRED SIMMENTAL HEIFER FULL SISTER TO LOT 28

TC Weis Stella M387 is a daughter of the 2019 National Western Stock Show and Fort Worth Stock Show Reserve Grand Champion Purebred Simmental Heifer, Stella 08E "Tink"! M387 is a FULL SISTER to the \$52,000 high selling Simmental heifer that was selected by the Tlach family from the 2022 Weis Cattle Online Heifer Sale! She offers a very similar look of quality and build that separated her sister on the tanbark. We love the extra length and elevation that this female offers through her front third. She sets to the surface with confidence as she takes a long and accurate stride. An extra-long hipped, square made female that has been blessed with an ultra-maternal look through the center portion of her body cavity. The Stella 08E "Tink" daughters offer the same consistency and quality that we have come to expect from the "Rudy" cow family. Invest in the future of your breeding program or junior exhibitor's show string with a female that is supported by genetics that you can count on!