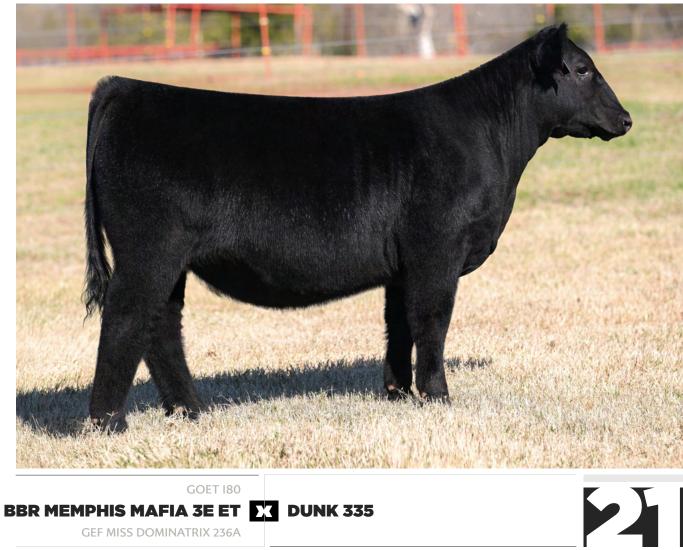

## **DUNK FTZS MADDIE 495M**

BREED MAINTAINER/I.65% CHIANINA · AMAA 556670 | ACAA 424928 · DOB 4/2/24 · OFFERED BY FITZ GENETICS

BBR MEMPHIS MAFIA 3E ET SIRE OF LOT 21

DUNK LYDIA 382L 2024 NAILE GRAND CHAMPION CHI COMPOSITE HEIFER FULL SISTER TO LOT 21

Next up is a tremendous FULL SISTER to Dunk Lydia 382L, the 2024 NAILE Grand Champion Chi Composite heifer that was led by Karli Berkheimer of Pennsylvania. 495M is so elegant about her front third, clean chested, and transitions seamlessly from end to end. The dam of 495, Dunk 335, has evolved into one of the premier matrons in Wayne, Nebraska. 495M is sired by the late BBR Memphis Mafia 3E ET, the deceased sire of champions and high sellers across the country! We expect 495M to follow in the footsteps of her dominating full sister. This is a bid to own situation!