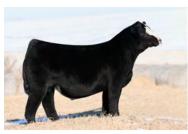

ot in the top IO at the AJSA National Classic in 2021. Her most notable sister, Lashmett/ Weis Vicki M4I6, commanded an impressive \$105,000 price tag in the Weis Cattle Online Female Sale in October. Other sisters of M40I have sold for \$33,000, \$14,500, and \$14,000. We love the genuineness of her rib cage, stoutness of hip and pin set, and overall balance that this elite show heifer/donor prospect brings to the equation! WEIS CATTLE IS RETAINING 50% EMBRYO INTEREST.

**HPF VICTORIA B396E** 



SO REMEDY 7F \$530,000 SIRE OF LOT 25

## **BCII FTZS SHELBY 03M**

#### BREED PB SIMMENTAL · ASA 4436108 · DOB 5/10/24 · OFFERED BY FITZ GENETICS



BCII SHELBY 02K 2023 INDIANA STATE FAIR 4TH OVERALL 4-H BREEDING HEIFER MATERNAL SISTER TO LOT 26



BPFC SHELBY 542Z MATERNAL GRANDDAM OF LOT 26



NEXT LEVEL SIRE OF LOT 26



BCII FTZS Shelby 03M is an ultra-refined, well-balanced, high-quality daughter of the widely popular Boyert Show Cattle and Buck Creek Ranch herd sire, Next Level! Her captivating presence is further highlighted by her perfectly etched blaze face and maternal body style. The dam of 03M is SJP MINN Shelby 807F, a daughter of W/C Relentless 32C that is supported by the famous BPFC Shelby 542Z donor, a manytime champion and prolific producer that was bred in the Moore Land & Cattle breeding program of Illinois. A maternal sister to 03M, BCII Shelby 02K, was a dominant champion for Bristol Demaree of Indiana. Her most notable victory came in 2023 when she was selected as the IN State Fair Grand Champion Purebred Simmental and 4th Overall Breeding Heifer. There is