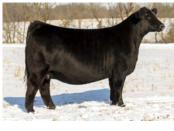

## **MURR ANNIE LU 441M**

#### BREED ANGUS · AAA 21050284 · DOB 4/5/24 · OFFERED BY WEIS CATTLE

**KRUSE ANNIE LU 9152** 2023 IA STATE FAIR SUPREME CHAMPION 4-H BREEDING HEIFER FULL SISTER TO LOT 1

**KRUSE'S ANNIE LU 9273** 2024 AMERICAN ROYAL ROV GRAND CHAMPION ANGUS HEIFER FULL SISTER TO LOT 1

**BNWZ DIGNITY 8017 PLUM CREEK ANNIE LU 9271 PLUM CREEK ANNIE LU 4472** 

CCC SARA'S DREAM 5116

Serious Angus enthusiasts gather around here, there are few matings in the business that can keep up with the potency of pedigree that backs this phenom. MURR Annie Lu 44IM is a full sister to females that have been awarded the most prestigious banners in the nation over the past two years, being sired by the hottest Angus bull in the breed, BNWZ Dignity 8017, and backed by the impressive Plum Creek Annie Lu 927I and furthermore Plum Creek Annie Lu 4472. Over the past two sale seasons, 927I's ET progeny have sold for \$109,500, \$55,000, two at \$42,000, \$40,000, \$25,000, and \$19,000. Sloan Curtin's full sister to 44IM was the Reserve Champion Female at the 2024 NJAS, she then went on to be crowned the Grand Champion Female at the 2024 American Royal ROV Angus Show. Another full sister is the Thoreson families, Kruse Annie Lu 9152 that was the Supreme Champion Breeding Heifer at the 2023 Iowa State Fair. The high selling Angus female from the 2024 Weis Cattle October Sale was also a full sister to lot I, it seems like there is no break from the stranglehold in sight. Truly this is a female that carries the credentials and confirmation to play on the major league stage, so jump in and never look back with this opportunity. WEIS CATTLE IS RETAINING 50% EMBRYO INTEREST.