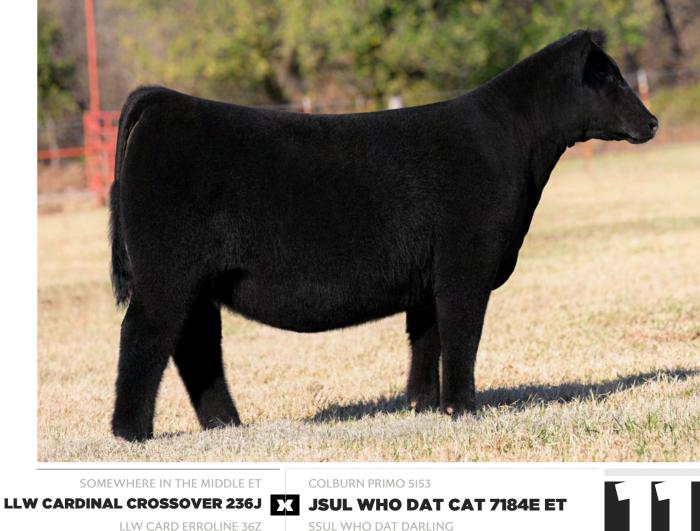

## **JSUL WHO DAT 4443M ET**

BREED 9.25% CHIANINA · ACA 424983 · DOB 4/15/25 · OFFERED BY FITZ GENETICS

JSUL WHO DAT CAT 7184E ET DAM OF LOT 11

JSUL WHO DAT CAT 7184E ET 2018 NATIONAL JUNIOR HEIFER SHOW GRAND CHAMPION CHIANINA HEIFER DAM OF LOT 11

SSUL WHO DAT DARLING

The business is swooning over the LLW Cardinal Crossover 236J sire group, this new kid on the block has found himself in the spotting scope of high-end show heifer connoisseur's, with several daughters highlighting the strings to be shown by America's most competitive show families. JSUL Who Dat 4443M continues the impressive trends that the LLW Cardinal Crossover 236J progeny have shown, as she offers all the extras with big feet, bone, and shape along with an incredible amount of balance and symmetry. Combine this with her added volume and capacity, and her ability to carry herself with an incredible presence and it places her in a league of her own. You will recognize her dam JSUL Who Dat Cat 7184E ET as Sara Sullivan's 2018 National Junior Heifer Show and NAILE, Grand Champion Chianina Heifer, along with the Supreme Champion Breeding Heifer at the 2018 Iowa Beef Expo.

LLW CARDINAL CROSSOVER 236J SIRE OF LOT 11