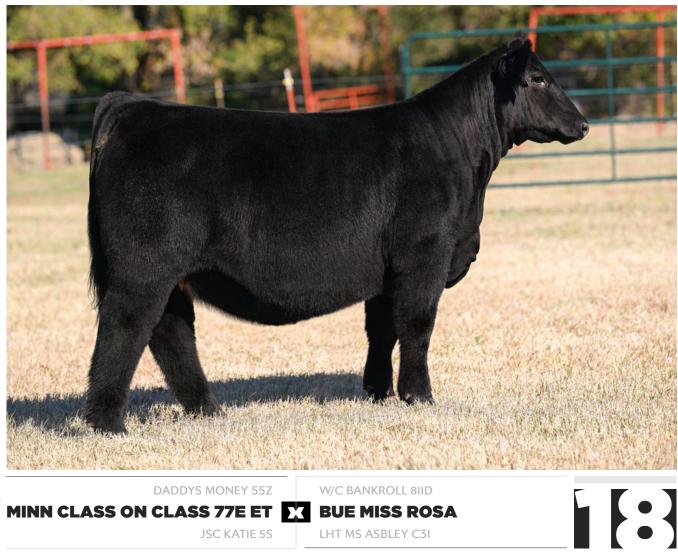

## **ADPR ROSETTA**

MINN CLASS ON CLASS 77E ET SIRE OF LOT 18

BUE MISS ROSA DAM OF LOT 18

BREED MAINETAINER/2.47% CHIANINA · AMAA 556944 · DOB 4/12/24 · OFFERED BY FITZ GENETICS

This April born daughter of MINN Class On Class 77E ET certainly ties together some very intriguing pieces. She is a female that is so long necked, massive sided, rugged boned and angular, and comes with the trendy soft hairs and chiseled jawed. She has been high on the list of favorites because we just aren't sure what more you could ask for her to be and maternally she stems from a sale highlighting bred heifer out of the historic Bruhn Cattle dispersal of 202I that goes back to the legendary SVF Steel Force S70I. In a time where the show ring continues to lean towards cattle that are faultless and extremely balanced, she presents herself as a leader of the offering.