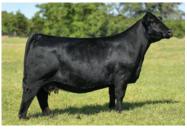

## **MURR ANNIE LU 441M**

#### BREED ANGUS · AAA 21050284 · DOB 4/5/24 · OFFERED BY WEIS CATTLE

**KRUSE ANNIE LU 9152** 2023 IA STATE FAIR SUPREME CHAMPION 4-H BREEDING HEIFER FULL SISTER TO LOT 1

**KRUSE'S ANNIE LU 9273** 2024 AMERICAN ROYAL ROV GRAND CHAMPION ANGUS HEIFER FULL SISTER TO LOT 1

**BNWZ DIGNITY 8017 PLUM CREEK ANNIE LU 9271 PLUM CREEK ANNIE LU 4472** 

CCC SARA'S DREAM 5116

Serious Angus enthusiasts gather around here, there are few matings in the business that can keep up with the potency of pedigree that backs this phenom. MURR Annie Lu 44IM is a full sister to females that have been awarded the most prestigious banners in the nation over the past two years, being sired by the hottest Angus bull in the breed, BNWZ Dignity 8017, and backed by the impressive Plum Creek Annie Lu 927I and furthermore Plum Creek Annie Lu 4472. Over the past two sale seasons, 927I's ET progeny have sold for \$109,500, \$55,000, two at \$42,000, \$40,000, \$25,000, and \$19,000. Sloan Curtin's full sister to 44IM was the Reserve Champion Female at the 2024 NJAS, she then went on to be crowned the Grand Champion Female at the 2024 American Royal ROV Angus Show. Another full sister is the Thoreson families, Kruse Annie Lu 9152 that was the Supreme Champion Breeding Heifer at the 2023 Iowa State Fair. The high selling Angus female from the 2024 Weis Cattle October Sale was also a full sister to lot I, it seems like there is no break from the stranglehold in sight. Truly this is a female that carries the credentials and confirmation to play on the major league stage, so jump in and never look back with this opportunity. WEIS CATTLE IS RETAINING 50% EMBRYO INTEREST.