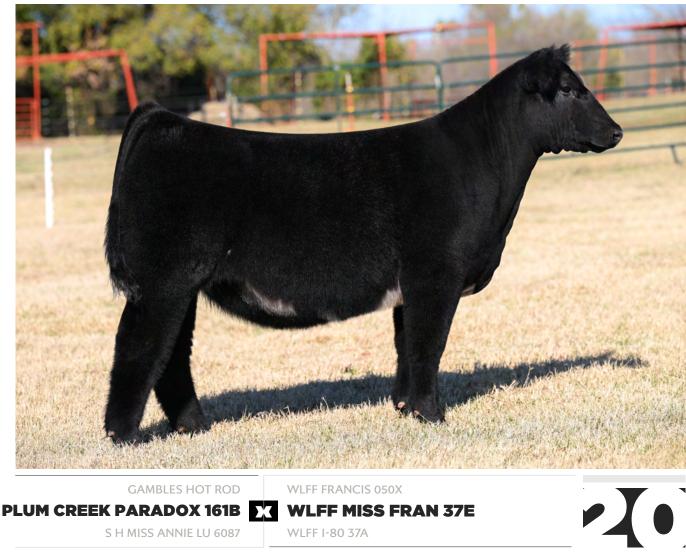

### DUNK FTZS FRANNY 492M ET

BREED MAINTAINER/I.65% CHIANINA · AMAA 556629 | ACA 424921 · DOB 5/3/24 · OFFERED BY FITZ GENETICS

DUNK FTZS FRANNY 227K ET 2024 NWSS GRAND CHAMPION MAINETAINER HEIFER \$38,000 FULL SISTER TO LOT 20

DUNK FRANCISCO 20IK ET 2023 AMERICAN ROYAL GRAND CHAMPION MAINETAINER BULL FULL BROTHER TO LOT 20

WLFF MISS FRAN 37E 2019 NWSS RESERVE GRAND CHAMPION MAINETAINER HEIFER DAM OF LOT 20

Dunk FTZS Molly 493M is an incredible built female that sells with a set of dual registration papers! She is huge footed, stout boned, and offers a look of quality and style from the side that is nothing short of captivating. The dam of 492M is quickly building a reputation as one of the most prolific and dominant producing females of high sellers and champions in the game. WLFF Miss Fran 37E was the 2019 NWSS Reserve Grand Champion Mainetainer heifer for the Dunklau family. A maternal brother to 492M, Dunk Francisco 201K ET, was the 2023 American Royal Grand Champion Mainetainer Bull. He was a featured lot in the 2024 AMAA Bright Lights sale where he sold for \$15,000 to Jimmy Harrell of Oklahoma. Her most famous full sister is Dunk FTZS Franny 227K ET, the 2024 NWSS Grand Champion Mainetainer Heifer for the Fox family and Blind Badger Ranch! 227K was also the 2023 American Royal Reserve Grand Champion Mainetainer. 492M is even more exotic in terms of her look and quality. A true sale feature that we believe will be an absolute force on the tanbark!