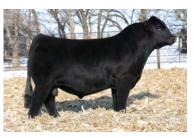

dam, KC2 Miss Victoria 6H! We love the rugged build and extra stoutness that she possesses. There is no denying that daughters of SO Remedy 7F have the credentials and track record to go the distance and win at the highest level. 6H was a many-time champion for the Lashmett family that landed a spot in the top IO at the AJSA National Classic in 2021. Her most notable sister, Lashmett/ Weis Vicki M4I6, commanded an impressive \$105,000 price tag in the Weis Cattle Online Female Sale in October. Other sisters of M40I have sold for \$33,000, \$14,500, and \$14,000. We love the genuineness of her rib cage, stoutness of hip and pin set, and overall balance that this elite show heifer/donor prospect brings to the equation! WEIS CATTLE IS RETAINING 50% EMBRYO INTEREST.

**HPF VICTORIA B396E** 



SO REMEDY 7F \$530,000 SIRE OF LOT 25

## **BCII FTZS SHELBY 03M**

#### BREED PB SIMMENTAL · ASA 4436108 · DOB 5/10/24 · OFFERED BY FITZ GENETICS



BCII SHELBY 02K 2023 INDIANA STATE FAIR 4TH OVERALL 4-H BREEDING HEIFER MATERNAL SISTER TO LOT 26



BPFC SHELBY 542Z MATERNAL GRANDDAM OF LOT 26



NEXT LEVEL SIRE OF LOT 26



BCII FTZS Shelby 03M is an ultra-refined, well-balanced, high-quality daughter of the widely popular Boyert Show Cattle and Buck Creek Ranch herd sire, Next Level! Her captivating presence is further highlighted by her perfectly etched blaze face and maternal body style. The dam of 03M is SJP MINN Shelby 807F, a daughter of W/C Relentless 32C that is supported by the famous BPFC Shelby 542Z donor, a manytime champion and prolific producer that was bred in the Moore