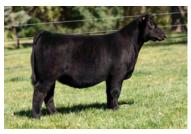

es the word "fancy" when it comes to her balance and phenotype. We love the angularity that she combines with her extra stoutness and dimension. She is breathtaking from the side, offering a look of quality that is hard to mirror. There is no doubt that JS Tamara 88H is climbing the ranks as one of the most exciting young donors in the business. Invest in the future of your child's junior show career with a female that has the credentials to serve as a future foundation matron when her time on the show circuit comes to a close!

## **KCKR WEIS TAMARA 423M**

#### BREED PB SIMMENTAL · ASA 4410691 · DOB 5/5/24 · OFFERED BY WEIS CATTLE



JS BLACK SATIN 9B "BOOTS" 2015-2016 TRIPLE CROWN WINNING PUREBRED SIMMENTAL HEIFER FULL SISTER TO DAM OF LOTS 23 & 24



JS TAMARA 88H DAM OF LOTS 23 & 24



KCKR WEIS TAMARA 488M \$24,500 MATERNAL SISTER TO LOTS 23 & 24



Here is a stunning May born daughter of JS Tamara 88H, the FULL SISTER to JS Black Satin 9B "Boots". She is sired by VCL Foresight, the sire of the \$620,000 world record selling STCC Tecumseh 058J. This female offers a "show stopping" look from the side. She is so refined about her front third, sleek necked, clean chested, and offers tremendous progression of depth back through her rear rib and flank. Her body shape is robust, while her pin set is wide and square. We love the skeletal integrity, joint work, and flexibility that she possesses. The lineage that supports 48M and 423M would rank among the most prolific and highest dollar generating cow families in the history of the Simmental breed. Her futuristic look and bu