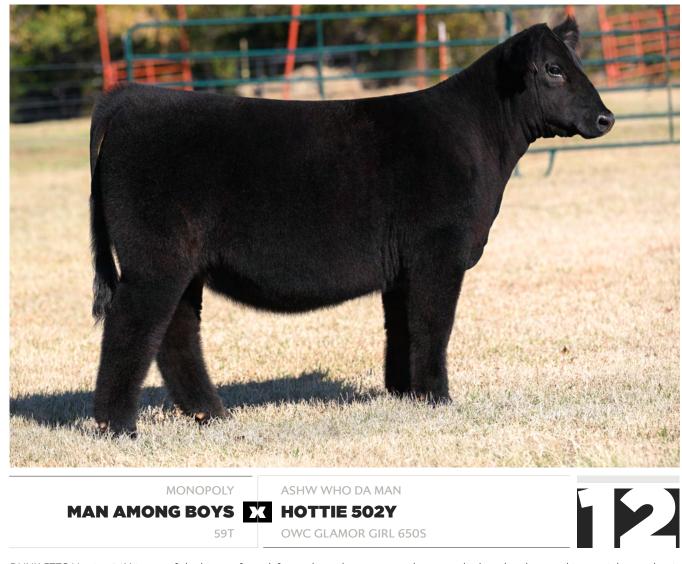

## **DUNK FTZS HOTTIE 496M**

BREED 7.7% CHIANINA · ACA 424930 · DOB 4/16/24 · OFFERED BY FITZ GENETICS

DUNK FTZS Hottie 496M is one of the biggest footed, fattest legged creatures we have ever had on the place, and is certainly one that is unique because of how bold she is in her design, how huge she is in her body cavity and how unbelievably agile she is on the move. This is a female that comes with all the big pieces! She is truly one that needs to be inspected in person, and offers phenotypic value that will make her a fun breeding piece to design matings on. Whether it be show steer or heifer production, she has potential to supply big time ROI after her she is done hanging banners on the wall.