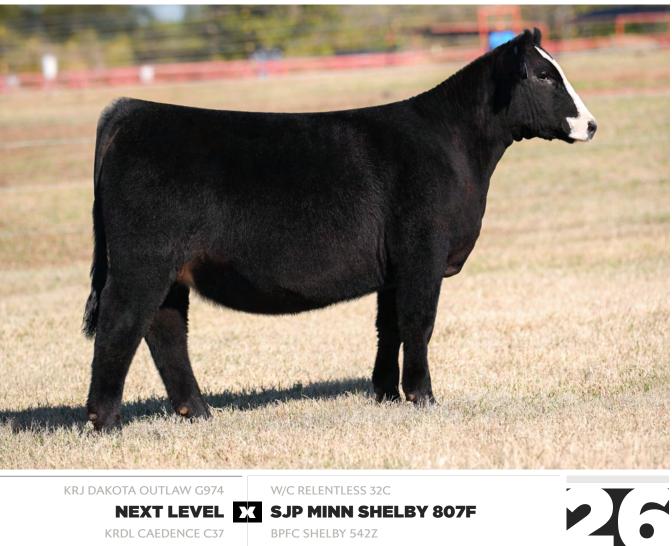

## **BCII FTZS SHELBY 03M**

#### BREED PB SIMMENTAL · ASA 4436108 · DOB 5/10/24 · OFFERED BY FITZ GENETICS

BCII SHELBY 02K 2023 INDIANA STATE FAIR 4TH OVERALL 4-H BREEDING HEIFER MATERNAL SISTER TO LOT 26

BPFC SHELBY 542Z MATERNAL GRANDDAM OF LOT 26

NEXT LEVEL SIRE OF LOT 26

BCII FTZS Shelby 03M is an ultra-refined, well-balanced, high-quality daughter of the widely popular Boyert Show Cattle and Buck Creek Ranch herd sire, Next Level! Her captivating presence is further highlighted by her perfectly etched blaze face and maternal body style. The dam of 03M is SJP MINN Shelby 807F, a daughter of W/C Relentless 32C that is supported by the famous BPFC Shelby 542Z donor, a manytime champion and prolific producer that was bred in the Moore Land & Cattle breeding program of Illinois. A maternal sister to 03M, BCII Shelby 02K, was a dominant champion for Bristol Demaree of Indiana. Her most notable victory came in 2023 when she was selected as the IN State Fair Grand Champion Purebred Simmental and 4th Overall Breeding Heifer. There is no denying that this beauty has the phenotype and pedigree supporting her to go the distance!