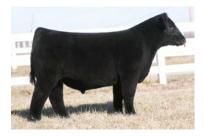

## **MURR ANNIE LU 441M**

#### BREED ANGUS · AAA 21050284 · DOB 4/5/24 · OFFERED BY WEIS CATTLE

**KRUSE ANNIE LU 9152** 2023 IA STATE FAIR SUPREME CHAMPION 4-H BREEDING HEIFER FULL SISTER TO LOT 1

**KRUSE'S ANNIE LU 9273** 2024 AMERICAN ROYAL ROV GRAND CHAMPION ANGUS HEIFER FULL SISTER TO LOT 1

**BNWZ DIGNITY 8017 PLUM CREEK ANNIE LU 9271 PLUM CREEK ANNIE LU 4472** 

CCC SARA'S DREAM 5116

Serious Angus enthusiasts gather around here, there are few matings in the business that can keep up with the potency of pedigree that backs this phenom. MURR Annie Lu 44IM is a full sister to females that have been awarded the most prestigious banners in the nation over the past two years, being sired by the hottest Angus bull in the breed, BNWZ Dignity 8017, and backed by the impressive Plum Creek Annie Lu 927I and furthermore Plum Creek Annie Lu 4472. Over the past two sale seasons, 927I's ET progeny have sold for \$109,500, \$55,000, two at \$42,000, \$40,000, \$25,000, and \$19,000. Sloan Curtin's full sister to 44IM was the Reserve Champion Female at the 2024 NJAS, she then went on to be crowned the Grand Champion Female at the 2024 American Royal ROV Angus Show. Another full sister is the Thoreson families, Kruse Annie Lu 9152 that was the Supreme Champion Breeding Heifer at the 2023 Iowa State Fair. The high selling Angus female from the 2024 Weis Cattle October Sale was also a full sister to lot I, it seems like there is no break from the stranglehold in sight. Truly this is a female that carries the credentials and confirmation to play on the major league stage, so jump in and never look back with this opportunity. WEIS CATTLE IS RETAINING 50% EMBRYO INTEREST.