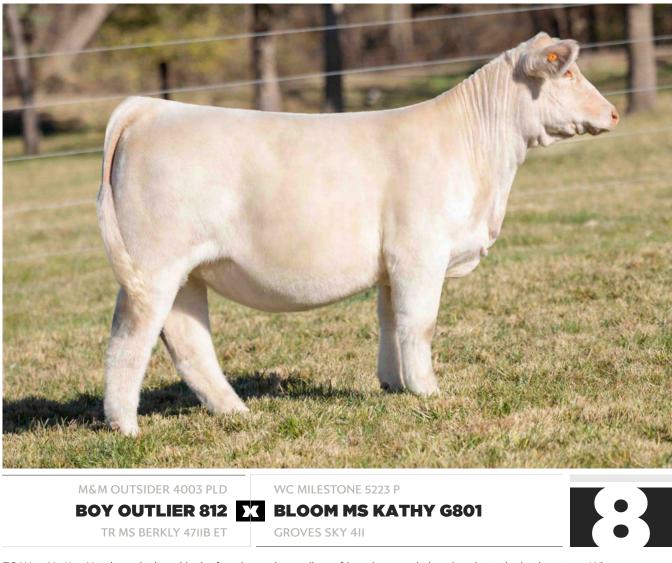

## **TC WEIS MS KAY M99**

#### BREED CHAROLAIS · AICA EFI358400 · DOB 5/6/24 · OFFERED BY WEIS CATTLE

TC OUTER BANKS OIJ FULL BROTHER TO LOT 8

TC OUTER BANKS OIJ 2021 AMERICAN ROYAL ROE GRAND CHAMPION CHAROLAIS BULL FULL BROTHER TO LOT 8

TC Weis Ms Kay M99 has a high end look of quality and regardless of breed type or hide color, she is the kind to tie to. When you get to studying, it does not take long to marvel at the stoutness that this female offers from the ground up. She remains feminine about her head and neck, smooth in her shoulder, and then transitions into a three-dimensional center body that further compliments her balance and quality from the side. She is a full sister to TC Outer Banks 0IJ the 2021 American Royal ROE and 2022 Cattleman's Congress Grand Champion Charolais Bull that is becoming a go to option for phenotype driven Charolais breeders. Her sire, BOY Outlier 812 was a National Champion himself, and stems from the legendary TR Ms Berkly 47IIB ET, the pedigree of M99 is stacked with the good stuff!