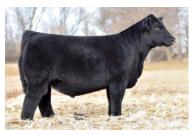

## **HANKE PHYLLIS 44M**

FCF PHYLLIS 770 2019 NJAS 4TH OVERALL OWNED HEIFER MATERNAL GRANDDAM OF LOT 4

BNWZ DIGNITY 8017 2021 CATTLEMEN'S CONGRESS ROV RESERVE GRAND CHAMPION ANGUS BULL SIRE OF LOTS 1 & 4

Hanke Phyllis 44M has a showstopping kind of phenotype, the proportions she is built with are incredible in our minds. She is so elongated, feminine and refined about her head and neck, yet still transitions into a massively robust forerib and center body shape. We think her captivating presence, smoothness of build, and angularity should allow this female to only get better with age! One thing we do know for sure is that skeletal quality will never go out of style! A look into the pedigree of 44M reveals the FCF Phyllis 770 female that was the 2019 NJAS 4th Overall Owned Heifer for Tucker Bayer, that stems from the legendary SCC Phyllis 051, making her a maternal sister to the million-dollar producing, FCF Phyllis 532. Being bred from Angus royalty, you can trust that an investment here comes with security of powerful pedigree!