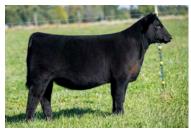

### **DBTH MARLEY FTZS 46M**

BMW MS ACE 422C 2016 NAILE GRAND CHAMPION JUNIOR CHIANINA HEIFER MATERNAL GRANDDAM OF LOT 22

BMW ACE 307K MATERNAL SISTER TO DAM OF LOT 22

If you're hunting a female that has the "WOW" factor, then punch in 9976 Chisholm, Perry, Oklahoma into your GPS! 46M is a dual registered female that is a half-blood Simmental and Chi Composite, offering twice the opportunities for trips to the backdrop. 46M is sired by the very popular Holtkamp CLAC Change Is Coming and backed by the everlasting influence of Dunk Ace 948G ET, a direct daughter of the legendary BMW Ms Ace 422C! 422C was the many time champion Chianina female that was campaigned by the Skiles family. Her most notable win was in 2016 when she was selected as the Grand Champion Chianina Heifer on the green chips of Freedom Hall at the North American. She is so extended and tall about her front end, neat chested, and transitions into a bold forerib and center body shape. She is a big hipped, stout featured female that offers a textbook set to her hip and hind leg. An elite female that offers unlimited upside potential!