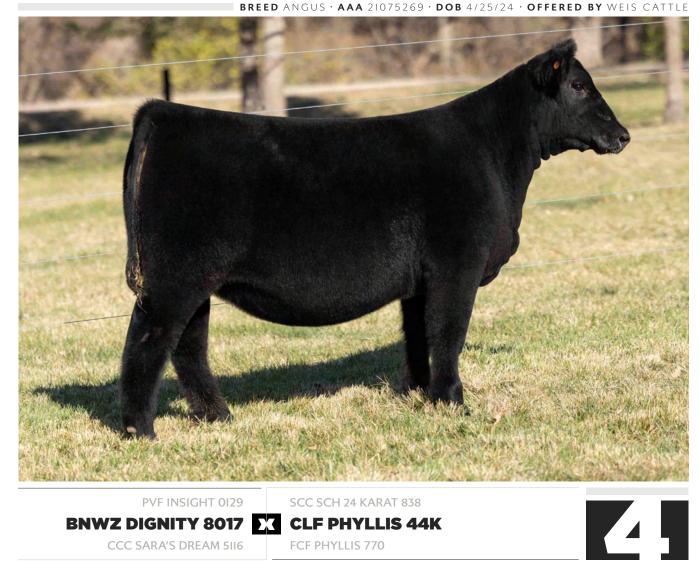

## **HANKE PHYLLIS 44M**

FCF PHYLLIS 770 2019 NJAS 4TH OVERALL OWNED HEIFER MATERNAL GRANDDAM OF LOT 4

BNWZ DIGNITY 8017 2021 CATTLEMEN'S CONGRESS ROV RESERVE GRAND CHAMPION ANGUS BULL SIRE OF LOTS 1 & 4

Hanke Phyllis 44M has a showstopping kind of phenotype, the proportions she is built with are incredible in our minds. She is so elongated, feminine and refined about her head and neck, yet still transitions into a massively robust forerib and center body shape. We think her captivating presence, smoothness of build, and angularity should allow this female to only get better with age! One thing we do know for sure is that skeletal quality will never go out of style! A look into the pedigree of 44M reveals the FCF Phyllis 770 female that was the 2019 NJAS 4th Overall Owned Heifer for Tucker Bayer, that stems from the legendary SCC Phyllis 051, making her a maternal sister to the million-dollar producing, FCF Phyllis 532. Being bred from Angus royalty, you can trust that an investment here comes with security of powerful pedigree!