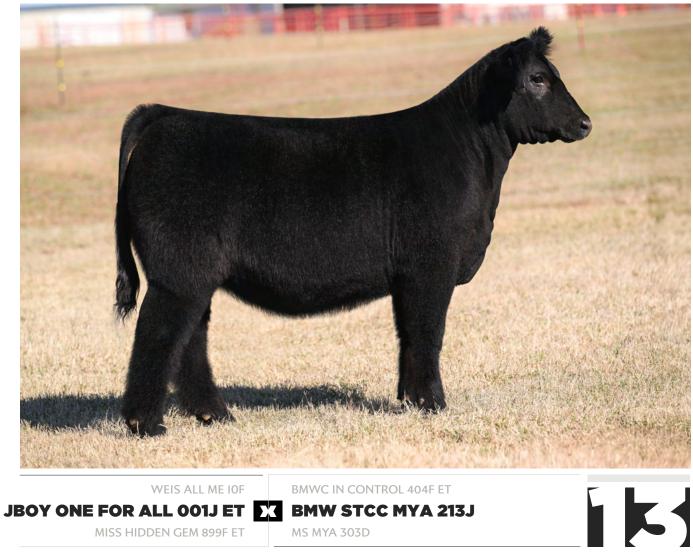

## **SENNETT FITZ MARTINI 22M ET**

BREED MAINE ANJOU · AMAA 554003 · DOB 5/24/25 · OFFERED BY FITZ GENETICS

BMW STCC MYA 213J \$86,000 DAM OF LOT 13

JBOY ONE FOR ALL OOIJ ET SIRE OF LOT 13

We think it would be hard to keep flipping the pages once you land on SENNETT FITZ Martini 22M's picture as she has some of the most outlandish pieces you can put into show livestock. As you break her down it becomes evident that there is little further to desire, as she has a big circumference of foot and bone, and comes with fluid and flexible joints to comfortably carry the extra volume and mass that she is maturing with. She is built with overwhelming amounts of power, pin width, rib cage dimension and yet combines this density with the ability to motor with poise and grace. A high caliber show animal that is supported by one of the best to come out of the Winegardner family's famed program, and trends with the hypes of the business, being a daughter of JBOY One For All 00IJ.