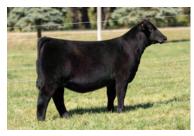

## **HANKE PHYLLIS 44M**

FCF PHYLLIS 770 2019 NJAS 4TH OVERALL OWNED HEIFER MATERNAL GRANDDAM OF LOT 4

BNWZ DIGNITY 8017 2021 CATTLEMEN'S CONGRESS ROV RESERVE GRAND CHAMPION ANGUS BULL SIRE OF LOTS 1 & 4

Hanke Phyllis 44M has a showstopping kind of phenotype, the proportions she is built with are incredible in our minds. She is so elongated, feminine and refined about her head and neck, yet still transitions into a massively robust forerib and center body shape. We think her captivating presence, smoothness of build, and angularity should allow this female to only get better with age! One thing we do know for sure is that skeletal quality will never go out of style! A look into the pedigree of 44M reveals the FCF Phyllis 770 female that was the 2019 NJAS 4th Overall Owned Heifer for Tucker Bayer, that stems from the legendary SCC Phyllis 051, making her a maternal sister to the million-dollar producing, FCF Phyllis 532. Being bred from Angus royalty, you can trust that an investment here comes with security of powerful pedigree!