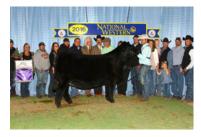

It is with great pleasure that we welcome you to the third annual, 'Two is Better Than One' sale hosted by Fitz Genetics and Weis Cattle. We are proud to admit that this hand selected, exclusive offering of open heifer calves has become one of the leading multibreed sources of later born show heifer prospects in the nation, and gives buyers the chance to secure National Champion caliber show heifers, late in the selling season. Proof to this point comes with the Reserve National Champion Polled Hereford Female at the 2024 NJHE of Copeland Paulsen's selling in this sale last year. The two firms involved continue to push the needle at the front end of this business from a quality and management standpoint, and are both well versed on the etiquette of collecting banners on a national stage. This comes as a testament to the quality, genetic relevance, and future of the set of cattle that are sourced by the young gentlemen involved, and the relationships they have built with other industry leaders in the show cattle business. Both Nick and Willie have blazed a trail of success individually within their own respective programs. The opportunity to join forces only solidifies and strengthens the offering, and that is just what they have done again in 2024!