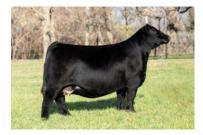

## **MURR ANNIE LU 441M**

#### BREED ANGUS · AAA 21050284 · DOB 4/5/24 · OFFERED BY WEIS CATTLE

**KRUSE ANNIE LU 9152** 2023 IA STATE FAIR SUPREME CHAMPION 4-H BREEDING HEIFER FULL SISTER TO LOT 1

**KRUSE'S ANNIE LU 9273** 2024 AMERICAN ROYAL ROV GRAND CHAMPION ANGUS HEIFER FULL SISTER TO LOT 1

**BNWZ DIGNITY 8017 PLUM CREEK ANNIE LU 9271 PLUM CREEK ANNIE LU 4472** 

CCC SARA'S DREAM 5116

Serious Angus enthusiasts gather around here, there are few matings in the business that can keep up with the potency of pedigree that backs this phenom. MURR Annie Lu 44IM is a full sister to females that have been awarded the most prestigious banners in the nation over the past two years, being sired by the hottest Angus bull in the breed, BNWZ Dignity 8017, and backed by the impressive Plum Creek Annie Lu 927I and furthermore Plum Creek Annie Lu 4472. Over the past two sale seasons, 927I's ET progeny have sold for \$109,500, \$55,000, two at \$42,000, \$40,000, \$25,000, and \$19,000. Sloan Curtin's full sister to 44IM was the Reserve Champion Female at the 2024 NJAS, she then went on to be crowned the Grand Champion Female at the 2024 American Royal ROV Angus Show. Another full sister is the Thoreson families, Kruse Annie Lu 9152 that was the Supreme Champion Breeding Heifer at the 2023 Iowa State Fair. The high selling Angus female from the 2024 Weis Cattle October Sale was also a full sister to lot I, it seems like there is no break from the stranglehold in sight. Truly this is a female that carries the credentials and confirmation to play on the major league stage, so jump in and never look back with this opportunity. WEIS CATTLE IS RETAINING 50% EMBRYO INTEREST.