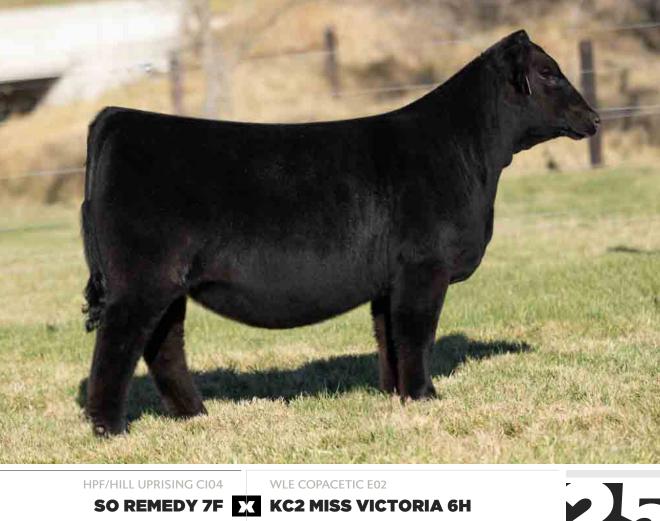

M40I is another top shelf Purebred Simmental heifer that is sired by the \$530,000 SO Remedy 7F and further influenced by the young and very proven donor dam, KC2 Miss Victoria 6H! We love the rugged build and extra stoutness that she possesses. There is no denying that daughters of SO Remedy 7F have the credentials and track record to go the distance and win at the highest level. 6H was a many-time champion for the Lashmett family that landed a spot in the top IO at the AJSA National Classic in 2021. Her most notable sister, Lashmett/ Weis Vicki M4I6, commanded an impressive \$105,000 price tag in the Weis Cattle Online Female Sale in October. Other sisters of M40I have sold for \$33,000, \$14,500, and \$14,000. We love the genuineness of her rib cage, stoutness of hip and pin set, and overall balance that this elite show heifer/donor prospect brings to the equation! WEIS CATTLE IS RETAINING 50% EMBRYO INTEREST.

**HPF VICTORIA B396E** 

SO REMEDY 7F \$530,000 SIRE OF LOT 25