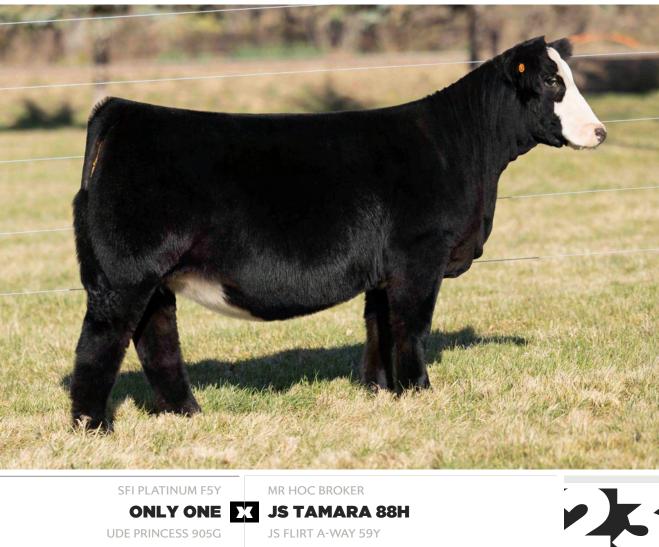

## **KCKR WEIS TAMARA 48M**

BREED PB SIMMENTAL · ASA 4429247 · DOB 6/6/24 · OFFERED BY WEIS CATTLE

JS BLACK SATIN 9B "BOOTS" FULL SISTER TO DAM OF LOTS 23 & 24

JS FLIRT A-WAY 59Y LEGENDARY MATERNAL GRANDDAM OF LOTS 23 & 24

ONLY ONE SIRE OF LOT 23

The first of two stunning daughters of JS Tamara 88H, a FULL SISTER to the legendary JS Black Satin 9B, affectionately known as "Boots" across the industry. 48M is sired by the impressive baldy sire known as Only One, the SFI Platinum F5Y son that is owned by Weis Cattle and Kingdom Cattle. A pair of maternal sisters to 48M sired by RJ Trust Fund 2l2K and WLE Copacetic E02 sold for \$24,500 and \$18,500 respectively in the Weis Cattle Online Female Sale this past October. This stunning baldy defines the word "fancy" when it comes to her balance and phenotype. We love the angularity that she combines with her extra stoutness and dimension. She is breathtaking from the side, offering a look of quality that is hard to mirror. There is no doubt that JS Tamara 88H is climbing the ranks as one of the most exciting young donors in the business. Invest in the future of your child's junior show career with a female that has the credentials to serve as a future foundation matron when her time on the show circuit comes to a close!