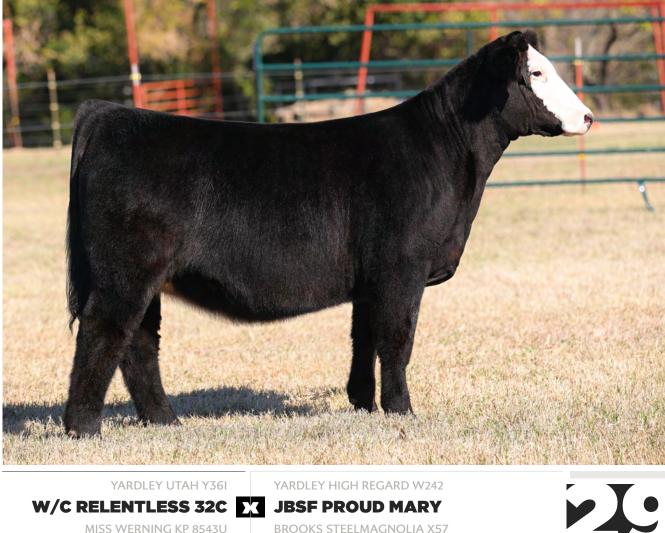

### JSUL PROUD MARY 4432M

BREED PB SIMMENTAL · ASA 4436645 · DOB 4/2/24 · OFFERED BY FITZ GENETICS

**JSUL SOMETHING ABOUT MARY 8421** FULL BROTHER TO LOT 29

JBSF PROUD MARY DAM OF LOT 29

**JSUL MARY IS PROUD 8047F** 

MATERNAL SISTER TO LOT 29

MISS WERNING KP 8543U

Yes, you read the pedigree correct... she's a FULL SISTER to the legendary JSUL Something About Mary 842!! It is with great pleasure that we introduce you to JSUL Proud Mary 4432M, a dynamic blaze faced daughter of the legendary JBSF Proud Mary, one of the most important females in the Simmental breed. JBSF Proud Mary accumulated an impressive roster of wins, that included being the Grand Champion Purebred Simmental Female at the 2016 AJSA National Classic, 2016 Iowa State Fair Supreme Champion Female and the 2016 NAILE Grand Champion Simmental Female in the both the Open and Junior Shows. One of her most notable daughters is JSUL Mary's Reckoning 3299L, the \$230,000 high selling female at Pembrook Cattle Company that was selected by the Cook family of California. Another very popular maternal sister to 4432M is JSUL Mary Is Proud 8047F, the many-time champion that is following in the footsteps of her dominant donor dam. Invest in genetics that are proven, time-tested, and consistently yield results!