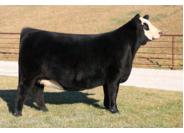

## **MURR ANNIE LU 441M**

#### BREED ANGUS · AAA 21050284 · DOB 4/5/24 · OFFERED BY WEIS CATTLE

**KRUSE ANNIE LU 9152** 2023 IA STATE FAIR SUPREME CHAMPION 4-H BREEDING HEIFER FULL SISTER TO LOT 1

**KRUSE'S ANNIE LU 9273** 2024 AMERICAN ROYAL ROV GRAND CHAMPION ANGUS HEIFER FULL SISTER TO LOT 1

**BNWZ DIGNITY 8017 PLUM CREEK ANNIE LU 9271 PLUM CREEK ANNIE LU 4472** 

CCC SARA'S DREAM 5116

Serious Angus enthusiasts gather around here, there are few matings in the business that can keep up with the potency of pedigree that backs this phenom. MURR Annie Lu 44IM is a full sister to females that have been awarded the most prestigious banners in the nation over the past two years, being sired by the hottest Angus bull in the breed, BNWZ Dignity 8017, and backed by the impressive Plum Creek Annie Lu 927I and furthermore Plum Creek Annie Lu 4472. Over the past two sale seasons, 927I's ET progeny have sold for \$109,500, \$55,000, two at \$42,000, \$40,000, \$25,000, and \$19,000. Sloan Curtin's full sister to 44IM was the Reserve Champion Female at the 2024 NJAS, she then went on to be crowned the Grand Champion Female at the 2024 American Royal ROV Angus Show. Another full sister is the Thoreson families, Kruse Annie Lu 9152 that was the Supreme Champion Breeding Heifer at the 2023 Iowa State Fair. The high selling Angus female from the 2024 Weis Cattle October Sale was also a full sister to lot I, it seems like there is no break from the stranglehold in sight. Truly this is a female that carries the credentials and confirmation to play on the major league stage, so jump in and never look back with this opportunity. WEIS CATTLE IS RETAINING 50% EMBRYO INTEREST.