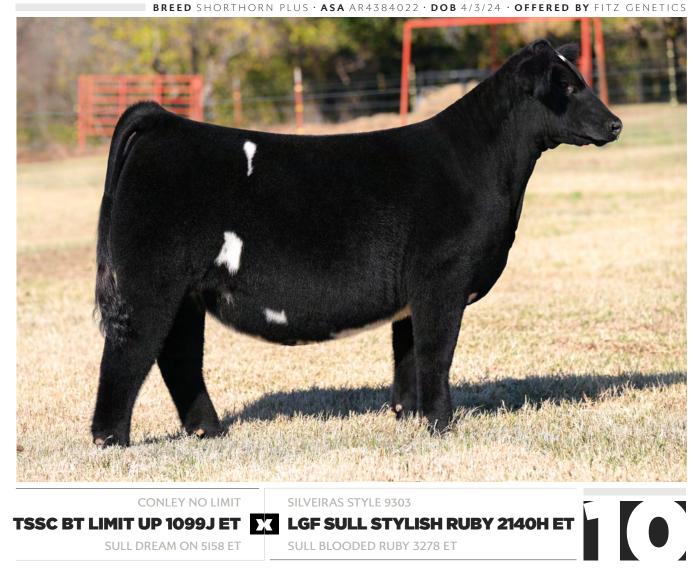

## JJK FTZS MISS ROHN 01JJ ET

SULL BLOODED RUBY 3278 ET 2014 NAILE RESERVE GRAND CHAMPION SHORTHORN HEIFER MATERNAL GRANDDAM OF LOT 10

TSSC BT LIMIT UP 1099J ET 2022 NAILE GRAND CHAMPION SHORTHORN PLUS BULL SIRE OF LOT 10

A big-league show heifer prospect selling here. This Shorthorn Plus female is something special, she is absolutely flawless at the surface, big footed, stout boned, and is one that when set into motion looks better than when she's standing still. Her neck comes high out of the top of her shoulder, and she transitions into a massive center body, is unmatched in terms of depth of body, and is built square and wide in her pin set. Her outline is the kind you try to sketch up with pencil and paper, as her proportions are so wild, in a good way. From a pedigree standpoint she is just as impressive, being a descendant of the 2014 NAILE Reserve Grand Champion Shorthorn Heifer, SULL Blooded Ruby 3278 ET, a female that has become one of the leaders of the Shorthorn registry with multiple daughters paving the future of the breed.