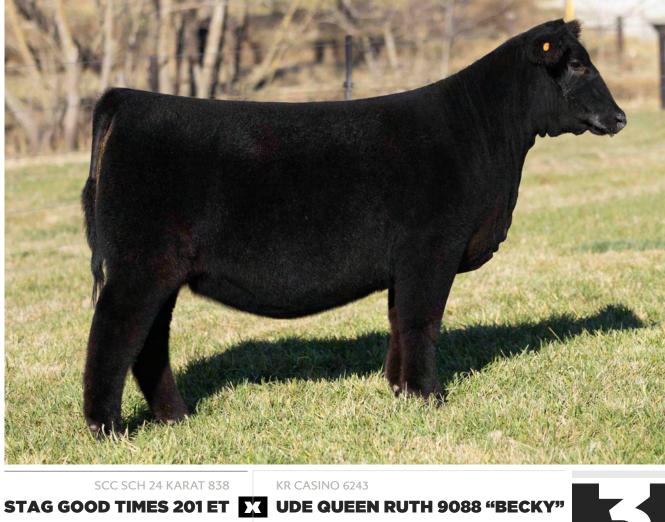

## **LASHMETT/WEIS QUEEN RUTH M405**

#### BREED ANGUS · AAA 21037044 · DOB 4/24/24 · OFFERED BY WEIS CATTLE

UDE QUEEN RUTH 9088 "BECKY" DAM OF LOT 3

**KDJ QUEEN RUTH 502** LEGENDARY MATERNAL GRANDDAM OF LOT 3

SCC SCH PHYLLIS 6104 **KDJ QUEEN RUTH 502** 

Lashmett/Weis Queen Ruth M405 is the sole representative of the UDE Queen Ruth 9088 "Becky" tribe in this sale, and she certainly holds up on the expectations that come with this cow family that has delivered at the highest level for several years now. 9088 is a full sister to females like UDE Queen Ruth 0204, the Wheeler families 2021 American Royal and North American Grand Champion ROV Angus Female & the Sullivan Families 2023 NJAS 3rd Overall Champion Female, UDE Queen Ruth 2003. This daughter of the STAG Good Times 20I ET x Becky mating is built flawless in her lines, flexible in her angles and so unique in the proportions of her pieces. She is a maternal sister to both the JPLF Queen Ruth JI03 female that was the Reserve Supreme Champion Female at the 2022 Iowa Beef Expo for Sloane Curtain and the \$100,000 high selling, Lashmett/Weis Queen Ruth K222 from the 2022 October Sale.