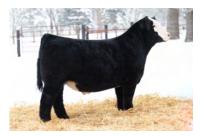

## **CLF WEIS SHADOE 58M**

BREED ANGUS · AAA PENDING · DOB 5/10/24 · OFFERED BY WEIS CATTLE

GAMBLES DOUBLE L SHADOE 3121 2012 NAILE GRAND CHAMPION JUNIOR ANGUS HEIFER MATERNAL GRANDDAM OF LOT 5

CLF Weis Shadoe 58M 3015 is a stout made, bold bodied May born show heifer/donor prospect that is very intriguing in her design, she comes high in her neck attachment, bold in her muscle shape, and offers an abundance of foot and bone. She is certainly one that paints an incredible silhouette, and then has the burliness to impress from every angle. Her maternal granddam, Gambles Double L Shadoe 312I was the Grand Champion Junior Angus Heifer at the North American, and back a further generation reveals the Gambles Shadoe 9047 female that was a pivotal piece in the Gamble programs arsenal of futuristic Angus stock. Here is the next unique female from the legendary Shadoe cow family!