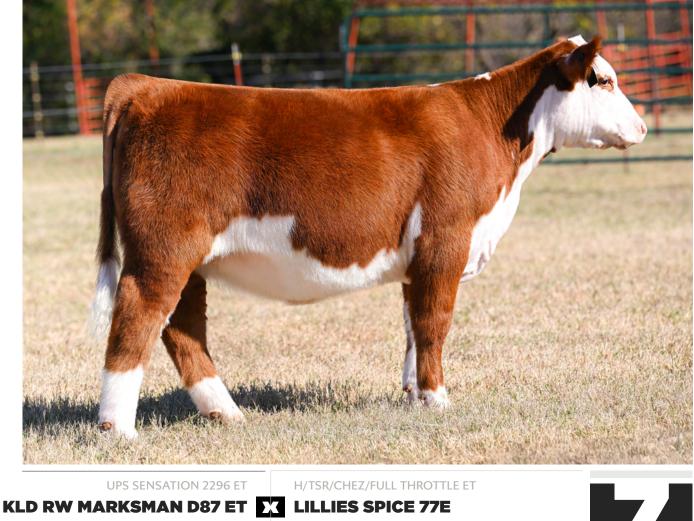

## FTZS BACC 77E SPICE 435 ET

BREED HORNED HEREFORD · AHA 44608440 · DOB 5/3/24 · OFFERED BY FITZ GENETICS

LILLIES SPICE 77E 2019 NWSS RESERVE GRAND CHAMPION HORNED HEREFORD HEIFER DAM OF LOT 7

H BL MISS SPICE 405 ET 2015 JNHE GRAND CHAMPION HORNED HEREFORD HEIFER MATERNAL GRANDDAM OF LOT 7

RW MINDY 3078 6096

A direct daughter of the 2019 NWSS Reserve Grand Champion Horned Hereford Heifer, Lillies Spice 77E that is becoming a leader in the donor pen of the Allen family. Another generation back reveals the H BL Miss Spice 405 ET female that was the 2015 JNHE Grand Champion Horned Hereford Heifer for Lillie Skiles. This May born prospect has the BIG parts and pieces to be an absolute force on the tan bark, just like those National Champions that build her pedigree. You don't find Herefords built like this every day, we think her proportions are outlandish, being so chiseled and angular about her neck and throat latch and then how overwhelming she is in her body shape and underline. Her ability to combine so much look and quality with the prestige of stemming from the Spice cow family leads us to believe that the new owner of this female better get used to being at the backdrop!