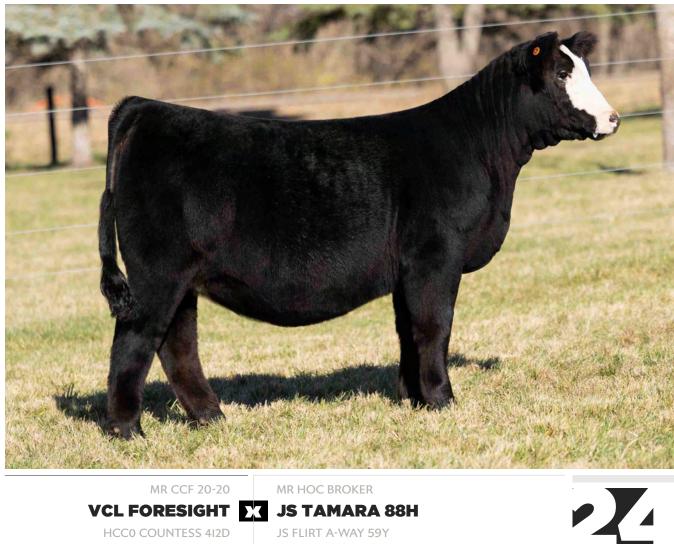

KCKR WEIS TAMARA 488M \$24,500 MATERNAL SISTER TO LOTS 23 & 24

Here is a stunning May born daughter of JS Tamara 88H, the FULL SISTER to JS Black Satin 9B "Boots". She is sired by VCL Foresight, the sire of the \$620,000 world record selling STCC Tecumseh 058J. This female offers a "show stopping" look from the side. She is so refined about her front third, sleek necked, clean chested, and offers tremendous progression of depth back through her rear rib and flank. Her body shape is robust, while her pin set is wide and square. We love the skeletal integrity, joint work, and flexibility that she possesses. The lineage that supports 48M and 423M would rank among the most prolific and highest dollar generating cow families in the history of the Simmental breed. Her futuristic look and build suggest that 423M will be a force within her division next summer in Madison, Wisconsin!