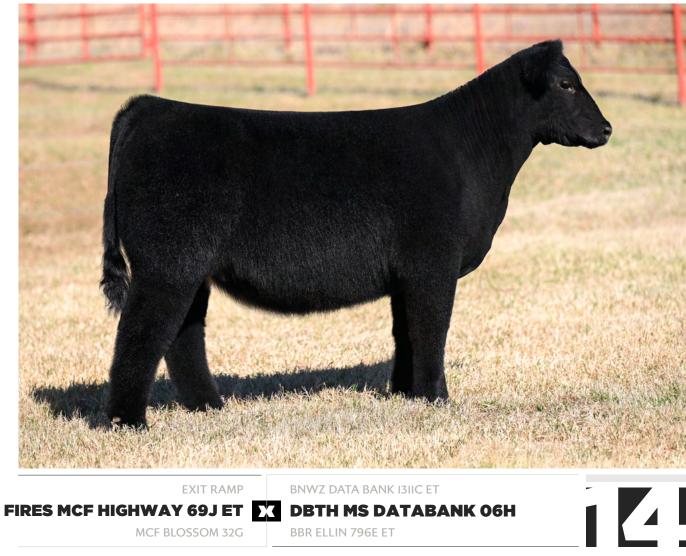

## **DBTH FTZS MARY 44M**

#### BREED MAINE ANJOU · AMAA 556817 · DOB 5/13/24 · OFFERED BY FITZ GENETICS

BBR MADE MAN 15K FULL BROTHER TO DAM OF LOT 14

BBR MEMPHIS MAFIA 3E ET FULL BROTHER TO MATERNAL GRANDDAM OF LOT 14

GEF MISS DOMINATRIX 236A 3RD GENERATION MATERNAL GRANDDAM OF LOT 14

Maine Anjou enthusiasts gather round here! A big league, later born prospect sells that has all the pieces to be a force on the tanbark, all the way through her career. Trendy enough in her pieces and futuristic enough to get it done as a baby, yet has an upside potential that will land her at the backdrop when the banners mean the most. She comes with the XL sized extremities, but is built flexible in her joints, swoopy in her underline and chiseled about her neck and chest line. Tracing her maternal linage finds her to be a descendant of the legendary GEF Miss Dominatrix 236A that would be responsible for the man of the hour, BBR Memphis Mafia 3E ET. From a sire standpoint she stems from a new sire on the scene, FIRES MCF Highway 69J ET, who offers more of an outcross to some of the most popular Maine Anjou genetics being used at the moment, allowing more mating flexibility once she enters the donor pen. Certainly a sale attraction that is bound for banners and bright lights.