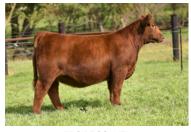

## **EEG BECCAS LUCKY DAY 247**

BREED RED ANGUS · RAAA 4995295 · DOB 3/4/24 · OFFERED BY WEIS CATTLE

SLGN STONY'S BECCA 4215 DAM OF LOT 6

SLGN STONY'S BECCA 4215 2016 NWSS RESERVE GRAND CHAMPION RED ANGUS HEIFER DAM OF LOT 6

EEG BECCA 17L \$70.000 MATERNAL SISTER TO LOT 6

Here we feature a direct daughter of the 2016 NWSS Reserve Grand Champion Red Angus Heifer, SLGN Stony's Becca 4215, a female that has proven her wins in the show ring were just the beginning of an incredible story! This daughter of SLGN Bojangles 479B is a maternal sister to both the \$116,500 high selling H/H Becca 1006 that was selected by Circle M Farms that went on to be crowned the 2022 NWSS Grand Champion Red Angus Heifer and the \$70,000, EEG Becca 17L that was purchased by the Hartman family out of the 2023 Weis Cattle October Sale. EEG Beccas Lucky Day 247 is one of the most unique Red Angus females we have come across, and breed for breed offers as much upside as any! She is so elegant about her front third, neat chested, and transitions into a robust forerib and center body, she too is stout featured and handles it with comfort and ease. Her center rib shape, dimension, and volume is unprecedented. An intriguing female that has the "bells and whistles" needed to be a BIG-TIME producer when her time on the tan bark comes to a close.