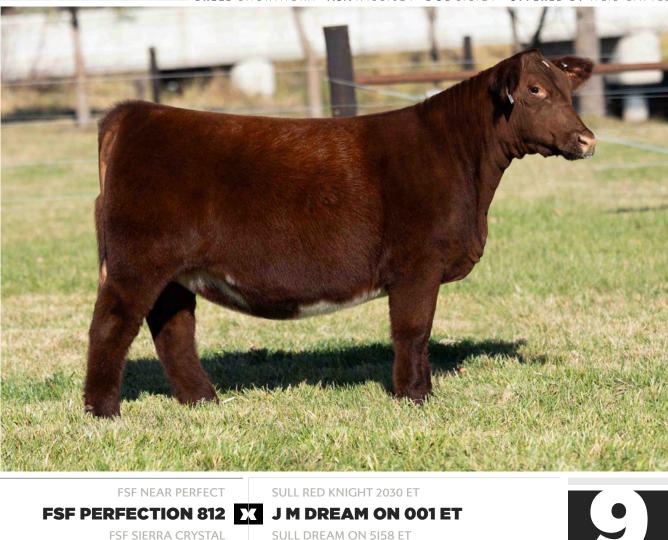

## **SIMN 459M**

#### BREED SHORTHORN · ASA X4381024 · DOB 5/5/24 · OFFERED BY WEIS CATTLE

SULL DREAM ON 5158 ET 2017 NWSS GRAND CHAMPION SHORTHORN HEIFER MATERNAL GRANDDAM OF LOT 9

SULL DREAM ON 5158 ET 2016 NAILE GRAND CHAMPION SHORTHORN HEIFER MATERNAL GRANDDAM OF LOT 9

SULL DREAM ON 5158 ET

A purebred Shorthorn female that comes with all the bells and whistles, as she is built incredibly robust and dimensional in the shape of her forerib and center body, her neck comes super high out of the top of her shoulder, and she floats when set into motion. She comes by this quality honestly though, as her maternal granddam, SULL Dream On 5158 ET was a two-time National Western Stock Show Grand Champion, and has reserved her place in the history books as one of the most dominant Shorthorn show heifers of all time! She then went on to become a matron of the Shorthorn breed, exceeding the \$I million mark in production, and generating Shorthorn and Shorthorn Plus cattle that are of elite status. Full brothers to the dam of Lot 9 include the breed leading AI sires SULL Dream Maker 914IG and SULL Accountability 1319J, and the National Champion Shorthorn Plus Bull, TSSC BT Limit Up 1099J ET. Pedigree alone, this female is valuable property!