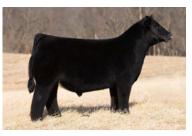

## **MURR ANNIE LU 441M**

#### BREED ANGUS · AAA 21050284 · DOB 4/5/24 · OFFERED BY WEIS CATTLE

**KRUSE ANNIE LU 9152** 2023 IA STATE FAIR SUPREME CHAMPION 4-H BREEDING HEIFER FULL SISTER TO LOT 1

**KRUSE'S ANNIE LU 9273** 2024 AMERICAN ROYAL ROV GRAND CHAMPION ANGUS HEIFER FULL SISTER TO LOT 1

**BNWZ DIGNITY 8017 PLUM CREEK ANNIE LU 9271 PLUM CREEK ANNIE LU 4472** 

CCC SARA'S DREAM 5116

Serious Angus enthusiasts gather around here, there are few matings in the business that can keep up with the potency of pedigree that backs this phenom. MURR Annie Lu 44IM is a full sister to females that have been awarded the most prestigious banners in the nation over the past two years, being sired by the hottest Angus bull in the breed, BNWZ Dignity 8017, and backed by the impressive Plum Creek Annie Lu 927I and furthermore Plum Creek Annie Lu 4472. Over the past two sale seasons, 927I's ET progeny have sold for \$109,500, \$55,000, two at \$42,000, \$40,000, \$25,000, and \$19,000. Sloan Curtin's full sister to 44IM was the Reserve Champion Female at the 2024 NJAS, she then went on to be crowned the Grand Champion Female at the 2024 American Royal ROV Angus Show. Another full sister is the Thoreson families, Kruse Annie Lu 9152 that was the Supreme Champion Breeding Heifer at the 2023 Iowa State Fair. The high selling Angus female from the 2024 Weis Cattle October Sale was also a full sister to lot I, it seems like there is no break from the stranglehold in sight. Truly this is a female that carries the credentials and confirmation to play on the major league stage, so jump in and never look back with this opportunity. WEIS CATTLE IS RETAINING 50% EMBRYO INTEREST.