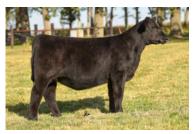

## **HANKE PHYLLIS 44M**

FCF PHYLLIS 770 2019 NJAS 4TH OVERALL OWNED HEIFER MATERNAL GRANDDAM OF LOT 4

BNWZ DIGNITY 8017 2021 CATTLEMEN'S CONGRESS ROV RESERVE GRAND CHAMPION ANGUS BULL SIRE OF LOTS 1 & 4

Hanke Phyllis 44M has a showstopping kind of phenotype, the proportions she is built with are incredible in our minds. She is so elongated, feminine and refined about her head and neck, yet still transitions into a massively robust forerib and center body shape. We think her captivating presence, smoothness of build, and angularity should allow this female to only get better with age! One thing we do know for sure is that skeletal quality will never go out of style! A look into the pedigree of 44M reveals the FCF Phyllis 770 female that was the 2019 NJAS 4th Overall Owned Heifer for Tucker Bayer, that stems from the legendary SCC Phyllis 051, making her a maternal sister to the million-dollar producing, FCF Phyllis 532. Being bred from Angus royalty, you can trust that an investment here comes with security of powerful pedigree!