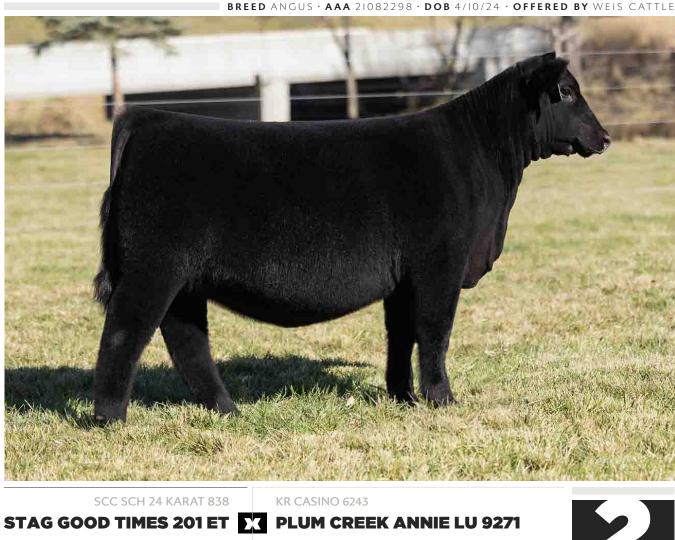

## **MURR ANNIE LU 441M**

#### BREED ANGUS · AAA 21050284 · DOB 4/5/24 · OFFERED BY WEIS CATTLE

**KRUSE ANNIE LU 9152** 2023 IA STATE FAIR SUPREME CHAMPION 4-H BREEDING HEIFER FULL SISTER TO LOT 1

**KRUSE'S ANNIE LU 9273** 2024 AMERICAN ROYAL ROV GRAND CHAMPION ANGUS HEIFER FULL SISTER TO LOT 1

**BNWZ DIGNITY 8017 PLUM CREEK ANNIE LU 9271 PLUM CREEK ANNIE LU 4472** 

CCC SARA'S DREAM 5116

Serious Angus enthusiasts gather around here, there are few matings in the business that can keep up with the potency of pedigree that backs this phenom. MURR Annie Lu 44IM is a full sister to females that have been awarded the most prestigious banners in the nation over the past two years, being sired by the hottest Angus bull in the breed, BNWZ Dignity 8017, and backed by the impressive Plum Creek Annie Lu 927I and furthermore Plum Creek Annie Lu 4472. Over the past two sale seasons, 927I's ET progeny have sold for \$109,500, \$55,000, two at \$42,000, \$40,000, \$25,000, and \$19,000. Sloan Curtin's full sister to 44IM was the Reserve Champion Female at the 2024 NJAS, she then went on to be crowned the Grand Champion Female at the 2024 American Royal ROV Angus Show. Another full sister is the Thoreson families, Kruse Annie Lu 9152 that was the Supreme Champion Breeding Heifer at the 2023 Iowa State Fair. The high selling Angus female from the 2024 Weis Cattle October Sale was also a full sister to lot I, it seems like there is no break from the stranglehold in sight. Truly this is a female that carries the credentials and confirmation to play on the major league stage, so jump in and never look back with this opportunity. WEIS CATTLE IS RETAINING 50% EMBRYO INTEREST.