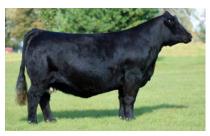

## **LASHMETT/WEIS QUEEN RUTH M405**

#### BREED ANGUS · AAA 21037044 · DOB 4/24/24 · OFFERED BY WEIS CATTLE

UDE QUEEN RUTH 9088 "BECKY" DAM OF LOT 3

**KDJ QUEEN RUTH 502** LEGENDARY MATERNAL GRANDDAM OF LOT 3

SCC SCH PHYLLIS 6104 **KDJ QUEEN RUTH 502** 

Lashmett/Weis Queen Ruth M405 is the sole representative of the UDE Queen Ruth 9088 "Becky" tribe in this sale, and she certainly holds up on the expectations that come with this cow family that has delivered at the highest level for several years now. 9088 is a full sister to females like UDE Queen Ruth 0204, the Wheeler families 2021 American Royal and North American Grand Champion ROV Angus Female & the Sullivan Families 2023 NJAS 3rd Overall Champion Female, UDE Queen Ruth 2003. This daughter of the STAG Good Times 20I ET x Becky mating is built flawless in her lines, flexible in her angles and so unique in the proportions of her pieces. She is a maternal sister to both the JPLF Queen Ruth JI03 female that was the Reserve Supreme Champion Female at the 2022 Iowa Beef Expo for Sloane Curtain and the \$100,000 high selling, Lashmett/Weis Queen Ruth K222 from the 2022 October Sale.