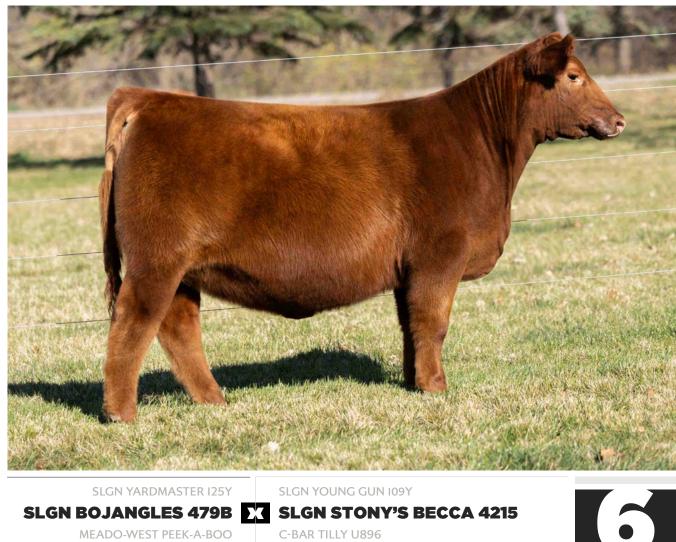

## **EEG BECCAS LUCKY DAY 247**

BREED RED ANGUS · RAAA 4995295 · DOB 3/4/24 · OFFERED BY WEIS CATTLE

SLGN STONY'S BECCA 4215 DAM OF LOT 6

SLGN STONY'S BECCA 4215 2016 NWSS RESERVE GRAND CHAMPION RED ANGUS HEIFER DAM OF LOT 6

EEG BECCA 17L \$70.000 MATERNAL SISTER TO LOT 6

Here we feature a direct daughter of the 2016 NWSS Reserve Grand Champion Red Angus Heifer, SLGN Stony's Becca 4215, a female that has proven her wins in the show ring were just the beginning of an incredible story! This daughter of SLGN Bojangles 479B is a maternal sister to both the \$116,500 high selling H/H Becca 1006 that was selected by Circle M Farms that went on to be crowned the 2022 NWSS Grand Champion Red Angus Heifer and the \$70,000, EEG Becca 17L that was purchased by the Hartman family out of the 2023 Weis Cattle October Sale. EEG Beccas Lucky Day 247 is one of the most unique Red Angus females we have come across, and breed for breed offers as much upside as any! She is so elegant about her front third, neat chested, and transitions into a robust forerib and center body, she too is stout featured and handles it with comfort and ease. Her center rib shape, dimension, and volume is unprecedented. An intriguing female that has the "bells and whistles" needed to be a BIG-TIME producer when her time on the tan bark comes to a close.