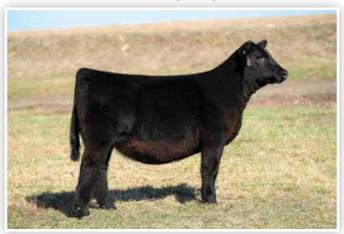

## LOT 3 | CCS/JS GUCCI 95L | PB SM

SIRE: WLE COPACETIC E02 | DAM: WHF GUCCI 366F | DOB: 10/8/23 | REG: 4337379 This maternal sister to the \$165,000 JS Double Or Nothing 4K has an exquisite look of balance and style!