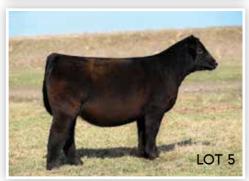

## CCS/JS GUCCI 98L

SIRE: WLE COPACETIC E02 DAM: WHF GUCCI 366F

DOB: 10/24/23 | REG: 4337380

Here is another daughter of WHF Gucci 366F that will be on many short lists on sale day! We love her stout built and robust rib cage. A must see in Prairie City, lowa!

## PB SM