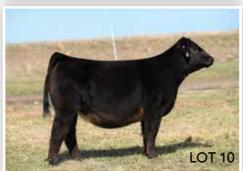

donors in the JS Simmentals donor battery!

## PB SM



#### CCS/JS DQ 57G 86L

SIRE: WHF/JS/CCS DOUBLE UP G365

DAM: JS DAIRY QUEEN 57G DOB: 10/10/23 | REG: 4337015

Here is an October born show heifer prospect that is built for the long haul! We admire her futuristic look and unmatched skeletal quality!

#### PB SM



## CCS/JS DQ 57G 83L

SIRE: WHF/JS/CCS DOUBLE UP G365

DAM: JS DAIRY QUEEN 57G DOB: 11/7/23 | REG: 4337017

Another FULL SISTER to the high selling fall born heifer from our 2022 sale that commanded

\$22,000!

#### PB SM



## JS DAIRY QUEEN 87L

SIRE: WHF/JS/CCS DOUBLE UP G365
DAM: CLRS DAIRY QUEEN 606D
DOB: 9/25/23 | REG: 4337010
The influence of the great CLRS Dairy Queen 606D shines bright in this year's fall born heifer offering... a definite sale feature!

## PB SM



## JS DAIRY QUEEN 90L

SIRE: WHF/JS/CCS DOUBLE UP G365 DAM: CLRS DAIRY QUEEN 606D DOB: 9/17/23 | REG: 4337007 A huge bodied, stout featured female that is a future donor prospect! She is backed by the \$74,000 CLRS Dairy Queen 606D!

## PB SM



## JS DAIRY QUEEN 92L

SIRE: WHF/JS/CCS DOUBLE UP G365
DAM: CLRS DAIRY QUEEN 606D
DOB: 10/12/23 | REG: 4337009
This October born prospect has the extra "bells and whistles" to be a force at the AJSA National Classic in Tulsa this summer!

## PB SM



#### JS DAIRY QUEEN 97L

SIRE: WHF/JS/CCS DOUBLE UP G365
DAM: CLRS DAIRY QUEEN 606D
DOB: 11/2/23 | REG: 4337011
97L is one of the youngest females in the sale offering that is sired by the multiple time National Champion, WHF/JS/CCS Double Up G365!

## PB SM



## JS FLIRT AWAY 93L

SIRE: WHF/JS/CCS