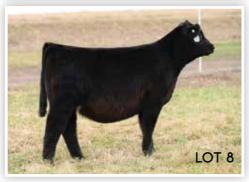

e City, lowa!

## PB SM



## CCS/JS DQ 57G 96L

SIRE: WHF/JS/CCS WOODFORD J001

DAM: JS DAIRY QUEEN 57G DOB: 11/6/23 | REG: 4337023

One of the very first females sired by the 2023 NAILE Grand Champion, WHF/JS/CCS Woodford J001 to

EVER sell!

## PB SM



## CCS/JS DQ 57G 85L

SIRE: WHF/JS/CCS DOUBLE UP G365

DAM: JS DAIRY QUEEN 57G DOB: 9/18/23 | REG: 4337014

85L has been a favorite of many of the early visitors to the farm. She combines the influence of the most prolific donors in the JS Simmentals donor battery!

## PB SM



#### CCS/JS DQ 57G 86L

SIRE: WHF/JS/CCS DOUBLE UP G365

DAM: JS DAIRY QUEEN 57G DOB: 10/10/23 | REG: 4337015

Here is an October born show heifer prospect that is built for the long haul! We admire her futuristic look and unmatched skeletal quality!

#### PB SM



## CCS/JS DQ 57G 83L

SIRE: WHF/JS/CCS DOUBLE UP G365

DAM: JS DAIRY QUEEN 57G DOB: 11/7/23 | REG: 4337017

Another FULL SISTER to the high selling fall born heifer from our 2022 sale that commanded

\$22,000!

#### PB SM



## JS DAIRY QUEEN 87L

SIRE: WHF/JS/CCS DOUBLE UP G365
DAM: CLRS DAIRY QUEEN 606D
DOB: 9/25/23 | REG: 4337010
The influence of the great CLRS Dairy Queen 606D shines bright in this year's fall born heifer offering... a definite sale feature!

## PB SM



## JS DAIRY QUEEN 90L

SIRE: WHF/JS/CCS DOUBLE UP G365 DAM: CLRS DAIRY QUEEN 606D DOB: 9/17/23 | REG: 4337007 A huge bodied, stout featured female that is a future donor prospect! She is backed by the \$74,000 CLRS Dairy Queen 606D!

## PB SM



## JS DAIRY QUEEN 92L

SIRE: WHF/JS/CCS DOUBLE UP G365
DAM: CLRS DAIRY Q