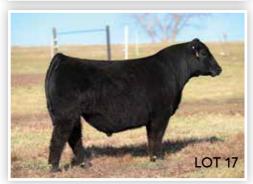

## CCS 24 KARAT 217L

SIRE: SCC SCH 24 KARAT 838

DAM: GREIMANS LADY NELLIE 298

DOB: 2/20/23 | REG: 20758406

217L is another stout made Angus herd sire prospect that has the look and style to be influential breeding piece for any progressive operation!

#### **ANGUS**