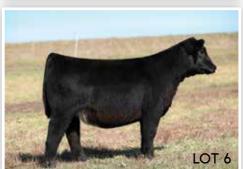

## CCS/JS DQ 57G 96L

SIRE: WHF/JS/CCS WOODFORD J001

DAM: JS DAIRY QUEEN 57G DOB: 11/6/23 | REG: 4337023

One of the very first females sired by the 2023 NAILE Grand Champion, WHF/JS/CCS Woodford J001 to

EVER sell!

## PB SM