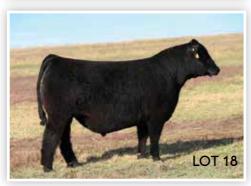

65

DAM: JS FLIRT A-WAY 59Y

DOB: 11/13/23 | REG: 4337022

84L is a beautiful profiling sister to the legendary "Boots" that is built for the long haul! We believe that this female has the credentials to go the distance!

## PB SM



#### CCS/JS KEEPING IT 90 77L

SIRE: JS KEEPIN IT 90 39H

DAM: WHF SUMMER 365C

DOB: 2/18/23 | REG: 4330520

A full brother to the \$19,000 sale feature female that was purchased by the Hotz family in 2022. A rugged, stout made herd sire prospect that is ready for heavy service!

## PB SM



#### CCS 24 KARAT 215L

SIRE: SCC SCH 24 KARAT 838 DAM: GREIMANS LADY NELLIE 298 DOB: 2/21/23 | REG: 20758407

217L is another stout made Angus herd sire prospect that has the look and style to be an influential breeding piece for any progressive operation!

## **ANGUS**



## CCS 24 KARAT 217L

SIRE: SCC SCH 24 KARAT 838

DAM: GREIMANS LADY NELLIE 298

DOB: 2/20/23 | REG: 20758406

217L is another stout made Angus herd sire prospect that has the look and style to be influential breeding piece for any progressive operation!

#### **ANGUS**



# Please click the OR to view the sale details



Innovation AgMarketing, LLC Graham Blagg (530) 913-6418 Jered Shipman (806) 983-7226 Tim Anderson (605) 682-9343 INNOVATIONAGMARKETING.COM



Ken & Claudia Steenhoek (515) 979-9713

Jay, Dani, Chesney & Coy Steenhoek (515) 238-5938

Scott, Amy & Grady Grass (515) 689-1012

Derek Counsell, Herdsman (641) 715-4138

Jeff Williams, Herdsman (402) 380-9049

JSSIMMENTALS.COM

## **APRIL 12, 2024 | 7:00 PM CST**