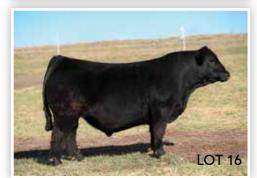

#### CCS 24 KARAT 215L

SIRE: SCC SCH 24 KARAT 838 DAM: GREIMANS LADY NELLIE 298 DOB: 2/21/23 | REG: 20758407

217L is another stout made Angus herd sire prospect that has the look and style to be an influential breeding piece for any progressive operation!

## **ANGUS**