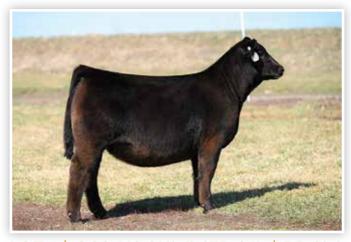

## LOT 1 | CCS/JS SUMMER 91L | PB SM

SIRE: WLE COPACETIC E02 | DAM: WHF SUMMER 365C | DOB: 10/10/23 | REG: 4337019

A beautiful profiling daughter of the legendary WHF Summer 365C donor dam!

This October born female has a very bright future!