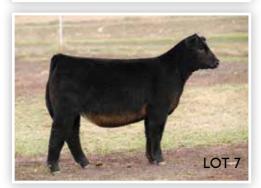

## CCS/JS DQ 57G 85L

SIRE: WHF/JS/CCS DOUBLE UP G365

DAM: JS DAIRY QUEEN 57G DOB: 9/18/23 | REG: 4337014

85L has been a favorite of many of the early visitors to the farm. She combines the influence of the most prolific donors in the JS Simmentals donor battery!

## PB SM