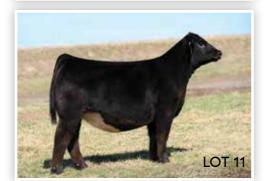

e admire her futuristic look and unmatched skeletal quality!

#### PB SM



## CCS/JS DQ 57G 83L

SIRE: WHF/JS/CCS DOUBLE UP G365

DAM: JS DAIRY QUEEN 57G DOB: 11/7/23 | REG: 4337017

Another FULL SISTER to the high selling fall born heifer from our 2022 sale that commanded

\$22,000!

#### PB SM



## JS DAIRY QUEEN 87L

SIRE: WHF/JS/CCS DOUBLE UP G365
DAM: CLRS DAIRY QUEEN 606D
DOB: 9/25/23 | REG: 4337010
The influence of the great CLRS Dairy Queen 606D shines bright in this year's fall born heifer offering... a definite sale feature!

## PB SM



## JS DAIRY QUEEN 90L

SIRE: WHF/JS/CCS DOUBLE UP G365 DAM: CLRS DAIRY QUEEN 606D DOB: 9/17/23 | REG: 4337007 A huge bodied, stout featured female that is a future donor prospect! She is backed by the \$74,000 CLRS Dairy Queen 606D!

## PB SM



## JS DAIRY QUEEN 92L

SIRE: WHF/JS/CCS DOUBLE UP G365
DAM: CLRS DAIRY QUEEN 606D
DOB: 10/12/23 | REG: 4337009
This October born prospect has the extra "bells and whistles" to be a force at the AJSA National Classic in Tulsa this summer!

## PB SM



#### JS DAIRY QUEEN 97L

SIRE: WHF/JS/CCS DOUBLE UP G365
DAM: CLRS DAIRY QUEEN 606D
DOB: 11/2/23 | REG: 4337011
97L is one of the youngest females in the sale offering that is sired by the multiple time National Champion, WHF/JS/CCS Double Up G365!

## PB SM



## JS FLIRT AWAY 93L

SIRE: WHF/JS/CCS DOUBLE UP G365

DAM: JS FLIRT A-WAY 59Y DOB: 9/23/23 | REG: 4337021

93L is a September born show heifer prospect that is supported legendary 59Y donor dam, one of the most prolific females in the Simmental breed!

PB SM



## **JS FLIRT AWAY 100