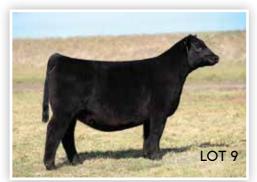

001 to

EVER sell!

## PB SM



## CCS/JS DQ 57G 85L

SIRE: WHF/JS/CCS DOUBLE UP G365

DAM: JS DAIRY QUEEN 57G DOB: 9/18/23 | REG: 4337014

85L has been a favorite of many of the early visitors to the farm. She combines the influence of the most prolific donors in the JS Simmentals donor battery!

## PB SM



#### CCS/JS DQ 57G 86L

SIRE: WHF/JS/CCS DOUBLE UP G365

DAM: JS DAIRY QUEEN 57G DOB: 10/10/23 | REG: 4337015

Here is an October born show heifer prospect that is built for the long haul! We admire her futuristic look and unmatched skeletal quality!

#### PB SM



## CCS/JS DQ 57G 83L

SIRE: WHF/JS/CCS DOUBLE UP G365

DAM: JS DAIRY QUEEN 57G DOB: 11/7/23 | REG: 4337017

Another FULL SISTER to the high selling fall born heifer from our 2022 sale that commanded

\$22,000!

#### PB SM



## JS DAIRY QUEEN 87L

SIRE: WHF/JS/CCS DOUBLE UP G365
DAM: CLRS DAIRY QUEEN 606D
DOB: 9/25/23 | REG: 4337010
The influence of the great CLRS Dairy Queen 606D shines bright in this year's fall born heifer offering... a definite sale feature!

## PB SM



## JS DAIRY QUEEN 90L

SIRE: WHF/JS/CCS DOUBLE UP G365 DAM: CLRS DAIRY QUEEN 606D DOB: 9/17/23 | REG: 4337007 A huge bodied, stout featured female that is a future donor prospect! She is backed by the \$74,000 CLRS Dairy Queen 606D!

## PB SM



## JS DAIRY QUEEN 92L

SIRE: WHF/JS/CCS DOUBLE UP G365
DAM: CLRS DAIRY QUEEN 606D
DOB: 10/12/23 | REG: 4337009
This October born prospect has the extra "bells and whistles" to be a force at the AJSA National Classic in Tulsa this summer!

## PB SM



#### JS DAIRY QUEEN 97L

SIRE: WHF/JS/CCS DOUB