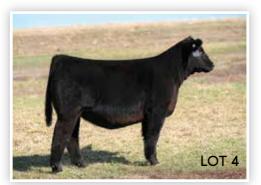

## LOT 3 | CCS/JS GUCCI 95L | PB SM

SIRE: WLE COPACETIC E02 | DAM: WHF GUCCI 366F | DOB: 10/8/23 | REG: 4337379 This maternal sister to the \$165,000 JS Double Or Nothing 4K has an exquisite look of balance and style!