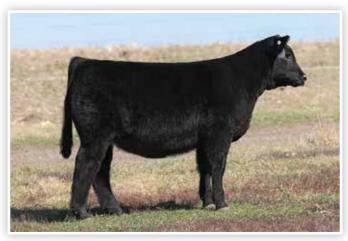

## LOT 2 | CCS/JS SUMMER 88L | PB SM

SIRE: WLE COPACETIC E02 | DAM: WHF SUMMER 365C | DOB: 9/20/23 | REG: 4337018 88L is an extra big footed, heavy structured female that is bold and three dimensional in her rib design!

A full sister to the \$62,000 high selling female in 2022!