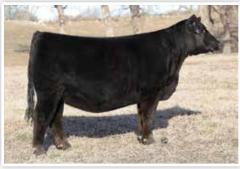

**CONLEY HONEY BEAR 2147** \$190,000 Full Sister to Lots 1-3

**CONLEY HONEY BEAR 3638** \$135,000 Full Sister to Lots 1-3

- Conley Honey Bear 3214 is another member of the Conley Lead The Way 0738 x Conley Sandy 8934 flush that is certain to catch your attention on sale day!
- This female is supported by the highest dollar generating genetic combination at Conley Cattle! To date, four full sisters have averaged an incredible \$180,000 per head over the last two years!
- This stunning built female is no exception to the mold. She has the structural foundation, body shape, and exquisite profile that is certain to catch your eye in Sulphur on March 30th!