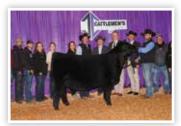

**CONLEY FRKG QUEEN MEG 1085** 

2023 Cattlemen's Congress Supreme Champion Open Breeding Heifer & Maternal Sister to Lots 16 & 17

**CONLEY FRKG QUEEN MEG 1085** 

2022 American Royal ROV Grand Champion Angus Heifer & Maternal Sister to Lots 16 & 17

## **CONLEY FRKG QUEEN MEG 3211**

**CONLEY DS CLEAR CUT 0510** 

\*20032604

**CONLEY NO LIMIT** CONLEY SANDY 5104

**COLLISON PROVEN QUEEN 875** \*20108529

C&C PRIORITY 1428B EXAR MOFFITT PROVEN QUEEN M301

- The second ET flushmate sister from the famed Collison Proven Queen 875 donor that is sure to captivate your attention on sale day! 3211 is also a maternal sister to the dominating champion, Conley FRKG Queen Meg 1085.
- During her campaign, 1085, was also selected as the 2022 American Royal ROV Grand Champion Angus Heifer. She concluded her show career at the 2023 Cattlemen's Congress where she was selected as the Overall Supreme Champion Open Breeding Heifer!
- 3211 has the build and body style to go the distance! We firmly believe that she has the capabilities to be a supreme contender just like her big sister!