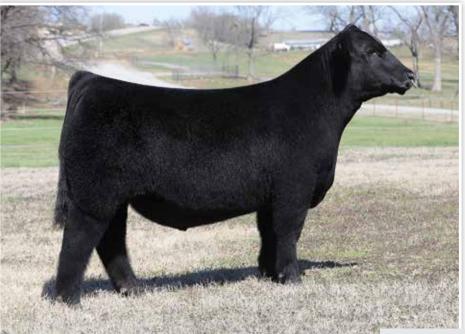

## **CONLEY HONEY BEAR 3197**

**CONLEY LEAD THE WAY 0738** 

**GATEWAY FOLLOW ME F163 EXAR PRINCESS 1637** 

**CONLEY SANDY 8934** 

H A RELEVANT 6022 SILVEIRAS S SIS SANDY 2355

## CONLEY HONEY BEAR 3953

**CONLEY LEAD THE WAY 0738** \*19881255

**CONLEY SANDY 8934** 

+\*19181593

**GATEWAY FOLLOW ME F163 EXAR PRINCESS 1637** 

H A RELEVANT 6022 SILVEIRAS S SIS SANDY 2355

- Conley Honey Bear 3953 is the third sister from the famed Conley Sandy 8934 donor dam, that has evolved as one of the most lucrative females in the Angus breed! Her look of quality and style from the side is hard to deny.
- We love the extra stoutness of foot, bone, and pin width that this female brings to the table. Her phenotype combined with her pedigree makes her one of the most interesting females in this year's offering.
- · Unlimited potential in the show ring, with a big upside when her campaign comes to a close and she enters production. We anticipate her to follow in the footsteps of her prolific donor dam and the females that line her pedigree!