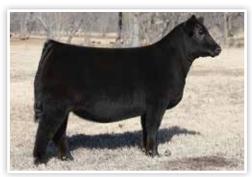

sister to 3875, sired by Coleman Charlo 7177 sold in last year's Spring Sale for \$10,000.
- She offers tremendous body mass, structural integrity, and dimension with an elite presence!



BBPB PIO LASS 1094 \$10,000 Maternal Sister to Lot 41

- 3910 is a neat built daughter of the \$100,000 Conley A 1 that is supported by a royal pedigree to complement her world class build!
- This powerful female is supported by the famed Champion Hill Blackbird 8411 donor dam that produced the \$15,000 S A V President 6847 daughter that was selected by Boyert Show Cattle.
- Conley DT Blackbird 1067 is a maternal sister to the dam of 3910. We appreciate this female's maternal build, attractive profile, and flexible structural build. A big time pedigree that is supported by generations of elite matrons!



CONLEY DT BLACKBIRD 1067 \$15,000 Maternal Sister to Dam of Lot 42



## f 42 conley DT Blackbird 3910

Δησιιο

RD 0/15/23

Tattoo. 39

**CONLEY A 1** \*20177675

GATEWAY FOLLOW ME F163 EXAR PRINCESS 6741

**DIAMOND T BLACKBIRD 9101** +\*19692541

COLBURN PRIMO 5153 CHAMPION HILL BLACKBIRD 8411 **43** 

## **CONLEY DIXIE ERICA 3008**

Angus

BD. 10/15/2

Tattoo, 300

**CONLEY A 1** \*20177675

19063167

**LEE DIXIE ERICA 4008** 

GATEWAY FOLLOW ME F163 EXAR PRINCESS 6741

LEE'S OUTLAW 8088 LEE'S BLACKBIRD 2135

- Here is another standout sired by the \$100,000 Conley A 1 that is certain to turn heads on sale day! We love the job that Conley A 1 is doing when it comes to siring cattle with an elite look of quality and balance. They are soft bodied, loose built, and sound footed, while off