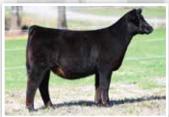

## **CONLEY HONEY BEAR 3197**

**CONLEY LEAD THE WAY 0738** 

**GATEWAY FOLLOW ME F163 EXAR PRINCESS 1637** 

**CONLEY SANDY 8934** 

H A RELEVANT 6022 SILVEIRAS S SIS SANDY 2355

## CONLEY HONEY BEAR 3953

**CONLEY LEAD THE WAY 0738** \*19881255

**CONLEY SANDY 8934** 

+\*19181593

**GATEWAY FOLLOW ME F163 EXAR PRINCESS 1637** 

H A RELEVANT 6022 SILVEIRAS S SIS SANDY 2355

- Conley Honey Bear 3953 is the third sister from the famed Conley Sandy 8934 donor dam, that has evolved as one of the most lucrative females in the Angus breed! Her look of quality and style from the side is hard to deny.
- We love the extra stoutness of foot, bone, and pin width that this female brings to the table. Her phenotype combined with her pedigree makes her one of the most interesting females in this year's offering.
- · Unlimited potential in the show ring, with a big upside when her campaign comes to a close and she enters production. We anticipate her to follow in the footsteps of her prolific donor dam and the females that line her pedigree!