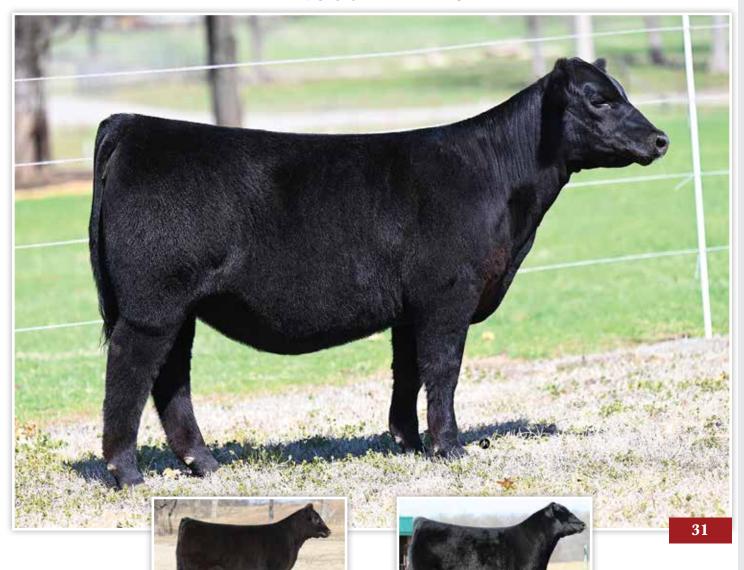

high-selling heifer in the 2022 Fall Production Cale that was selected by Houston Ferree. Another full sister, Conley Honey Bear 2147, sold to Circle M Farms and Josie Philips for \$180,000 in the 2023 Spring

Production Sale.

**CONLEY SANDY 8934** Dam of Lots 1-3

**CONLEY HONEY BEAR 3762** \$215,000 Full Sister to Lots 1-3

 A pair of full sisters sold in the fall of 2023 for \$215,000 to the Oakley family of Tennessee and \$135,000 to the Cook family of California.