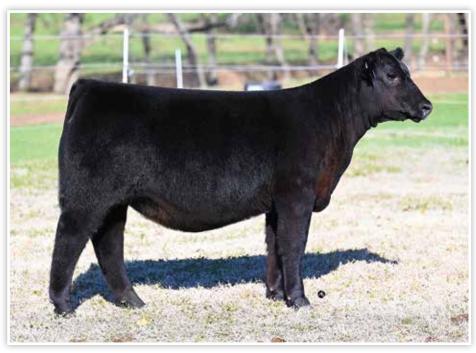

**CONLEY HONEY BEAR 2147** \$190,000 Full Sister to Lots 1-3

**CONLEY HONEY BEAR 3638** \$135,000 Full Sister to Lots 1-3

- Conley Honey Bear 3214 is another member of the Conley Lead The Way 0738 x Conley Sandy 8934 flush that is certain to catch your attention on sale day!
- This female is supported by the highest dollar generating genetic combination at Conley Cattle! To date, four full sisters have averaged an incredible \$180,000 per head over the last two years!
- This stunning built female is no exception to the mold. She has the structural foundation, body shape, and exquisite profile that is certain to catch your eye in Sulphur on March 30th!