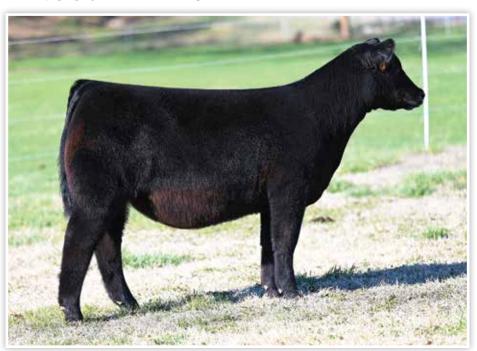

high-selling heifer in the 2022 Fall Production Cale that was selected by Houston Ferree. Another full sister, Conley Honey Bear 2147, sold to Circle M Farms and Josie Philips for \$180,000 in the 2023 Spring