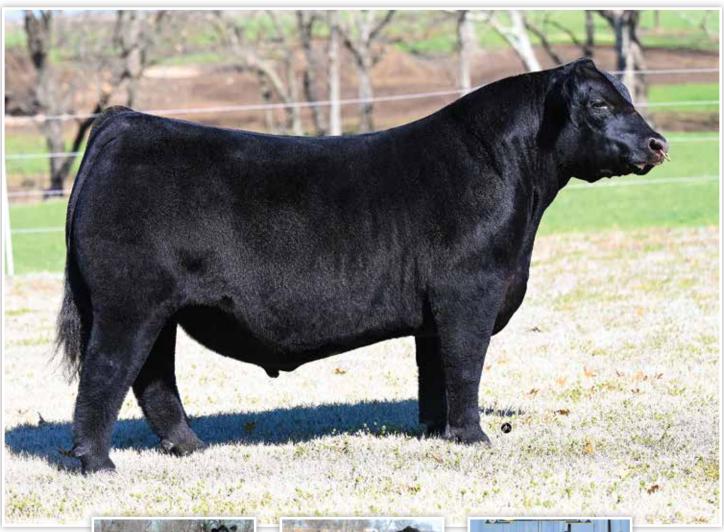

## **CONLEY LEAD THE WAY 0738**

**GATEWAY FOLLOW ME F163** 

**EXAR PRINCESS 1637** 

C&C MCKINLEY 3000 EXAR **DUNK-W MAXINE HR 505C** 

S&R ROUNDTABLE J328 **EXAR PRINCESS 5391** 

## **CONLEY BRISTOW 2317**

**CONLEY LEAD THE WAY 0738** 

**CONLEY SANDY 7662** 

**GATEWAY FOLLOW ME F163** 

**EXAR PRINCESS 1637** 

5T POWER CHIP 4790 SILVEIRAS S SIS SANDY 2355

- The hottest son of the record selling Conley Lead The Way 0738 in existence! Conley Bristow 2317 took the industry by storm last spring when he sold in the Conley Cattle Spring 2023 Production Sale for \$150,000 to a group of the industry's most progressive Angus breeders!
- His look of quality and style is simply unparalleled! A surefire option to sire elite show heifers that command BIG premiums!
- Owned with The Bristow Syndicate.