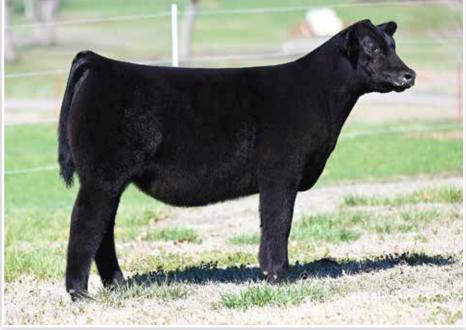

NLEY DS CLEAR CUT 0510** \*20032604

**CONLEY NO LIMIT CONLEY SANDY 5104** 

**SCHELSKE MSF MADDIE 8229** 

+\*19177293

**BCII MLA NEXT UP 015** MSF LUCY 201

## **CONLEY MADDIE 3932**

BD. 11/28/23

**CONLEY DS CLEAR CUT 0510** 

\*20032604

**CONLEY NO LIMIT CONLEY SANDY 5104** 

**SCHELSKE MSF MADDIE 8229** 

+\*19177293

- 3932 is a Late November born daughter of Conley DS Clear Cut 0510, the 2021-2022 ROV Show Bull of the Year! Conley DS Clear Cut 0510 is the \$400,000 valuated sire that was selected by the Ferree-Fitzgerald firm in the Conley Cattle 2021 Spring Production Sale.
- The dam of Conley DS Clear Cut 0510 is the million dollar producing Conley Sandy 5104, the 2016-2017 ROV Show Heifer of the Year for David Smith!
- This female is bred in the purple to say the very least!





**CONLEY DS CLEAR CUT 0510** 2022 NWSS Grand Champion Angus Bull & Sire of Lots 19-27

- There is no denying the power that comes from the influence of elite cow families. 3166 is just one of several reasons that so much emphasis is put on the maternal side of each and every pedigree that is represented throughout this catalog.
- Schelske MSF Maddie 8229 created quite a stir last year when her first set of ET progeny hit the auction block. 3166 is a full sister to the \$220,000 high selling female that was purchased by Ferree-Fitzgerald.
- As the show cattle industry continues to evolve and gets more and more competitive each year, there is one thing that is for certain... the cow family always matters!
- Hang your hat on a cow family that never misses and invest in the future of your