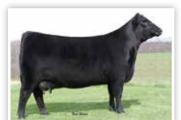

## **CONLEY SANDY 3354**

**Angus** 

**GATEWAY FOLLOW ME F163** \*19334239

**SILVEIRAS S SIS SANDY 2355** 

C&C MCKINLEY 3000 EXAR DUNK-W MAXINE HR 505C

SILVEIRAS STYLE 9303 K N C CABIN CREEK SANDY 804

- Check out this superstar from the iconic Silveiras S Sis Sandy 2355 donor dam, sired by the tried and true Gateway Follow Me F163.
- This sharp featured female is a maternal to sister to countless high sellers and champions produced in the Conley Cattle program. Some of the most recognized maternal sibs to 3194 would include Conley Sandy 8522, now owned by Moore Land & Cattle of Illinois. She is also a maternal sister to the \$80,000 Conley Sandy 7084, the 2018 NAILE ROV Reserve Grand Champion Angus Heifer.
- The dam of 3194, Silveiras S Sis Sandy 2355, is also the dam of the widely popular AI sire, Conley No Limit. 2355 is also the dam of several other Al sires of significance that would include Conley American Express 0159, Conley Crypto 0981, and Conley Verified
- Maternal sisters to 3194 would also include Conley Sandy 9135 and Conley Sandy 9463, the 2021 NJAS Champion and Reserve Late Sr. Champion Females that were exhibited by the Dailey family.