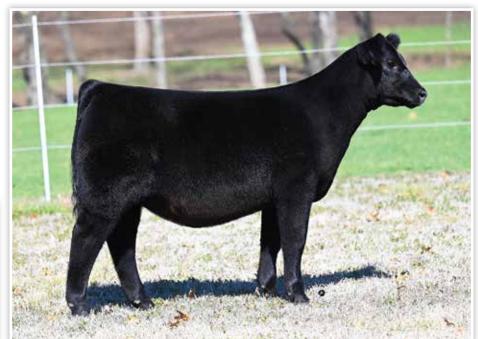

st promotional sire that sold to Udell Cattle Company in the 17th Annual Embryos on Snow sale!
- Other full sisters to the dam of 2360 have been dominant in the show ring and in production for those progressive breeders that have made the investment. This is a female worth tying to... study her video!



SILVEIRAS FORBES 8088 Sire of Lot 37

- 3032 is the first of two direct daughters from the phenotypically impressive Conley Pure Pride 7117 donor dam that is supported by the 5T Power Chip 4790 influence.
- This late November born prospect is so chiseled and refined about her front third, and transitions into a bold a three-dimension forerib and center body shape.
- She is sired by the record selling Conley Lead The Way 0738, a sire that is quickly making his mark on the Angus breed.







## **CONLEY PURE PRIDE 3032**

**CONLEY LEAD THE WAY 0738** \*19881255

GATEWAY FOLLOW ME F163 **EXAR PRINCESS 1637** 

5T POWER CHIP 4790

**CONLEY PURE PRIDE 7117** +\*18862424

DOUBLE R BAR PURE PRIDE Z246

**39** 

## **CONLEY PURE PRIDE 3401**

**CONLEY LEAD THE WAY 0738** \*19881255

**CONLEY PURE PRIDE 7117** +\*18862424

GATEWAY FOLLOW ME F163 **EXAR PRINCESS 1637** 

5T POWER CHIP 4790 DOUBLE R BAR PURE PRIDE Z246

- The second of two impressive Conley Lead The Way 0738 daughters that are supported by the strong maternal influence of the Double R Bar Pure Pride Z246 donor on the maternal side of their pedigree.
- 3401 is also a late November born show heifer/donor prospect that has an extremely balanced look from the side, while maintaining a bold and robust shape from behind.
-