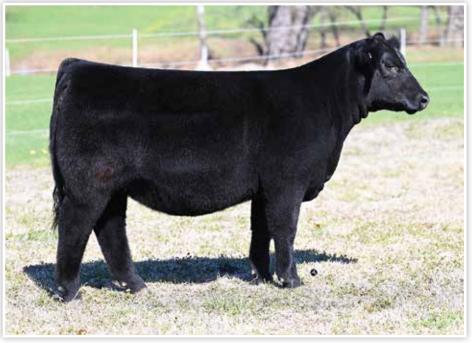

Production Sale.

**CONLEY SANDY 8934** Dam of Lots 1-3

**CONLEY HONEY BEAR 3762** \$215,000 Full Sister to Lots 1-3

 A pair of full sisters sold in the fall of 2023 for \$215,000 to the Oakley family of Tennessee and \$135,000 to the Cook family of California.

This mating never misses!