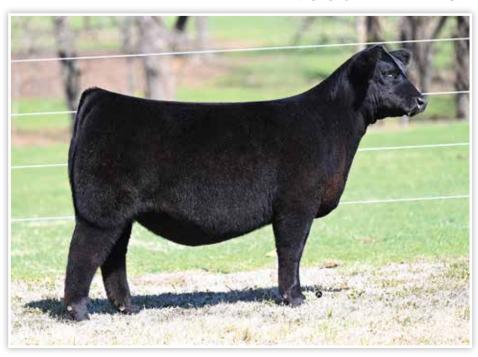

**CONLEY HONEY BEAR 2147** \$190,000 Full Sister to Lots 1-3

**CONLEY HONEY BEAR 3638** \$135,000 Full Sister to Lots 1-3

- Conley Honey Bear 3214 is another member of the Conley Lead The Way 0738 x Conley Sandy 8934 flush that is certain to catch your attention on sale day!
- This female is supported by the highest dollar generating genetic combination at Conley Cattle! To date, four full sisters have averaged an incredible \$180,000 per head over the last two years!
- This stunning built female is no exception to the mold. She has the structural foundation, body shape, and exquisite profile that is certain to catch your eye in Sulphur on March 30th!