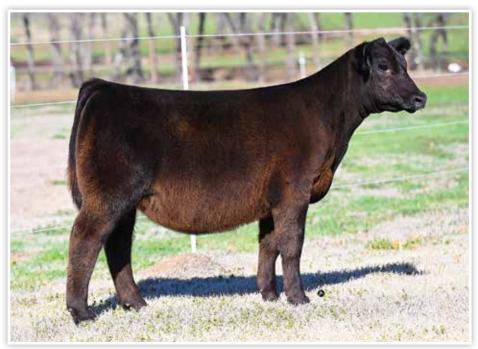

**CHAMPION HILL GEORGINA 8547** Dam of Lots 33-35

- · Another stunning daughter of the many times champion, Champion Hill Georgina 8547! 8547 also was selected as the 2014 TN State Fair Grand Champion Angus Heifer among her countless victories.
- 3529 is sired by the \$100,000 SSF On Point 4028, the son of Plum Creek Annie Lu 4472. The dam of this popular female was a many times champion during the 2014-2015 and 2015-2016 show season. She is massive in terms of body mass, density, and yet still offers superior femininity.
- With the inclusion of the famed 4472, this female is supported by true cow power!