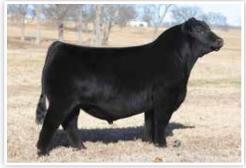

**CONLEY LEAD THE WAY 0738** \$920,000 Valuation Sire of Lot 18

C-4 GCC PLAY IT SAFE H420 Sire of Lot 49

**BK JELLY YUM 109J** 2022 FWSS Grand Champion Maine-Anjou Heifer & Dam of Lot 49

- Conley Lead The Way 0738 is the most exciting Angus bull in the industry! In January of 2023 at the 17th Annual Embryos on Snow, held in conjunction with the Cattlemen's Congress, Conley Lead The Way 0738 commanded a \$460,000 hammer price for 50% US semen interest that was purchased by Hawes Cattle Company of Texas. His rookie calf crop exceeded even the wildest of expectations, with the first 10 heifer calves averaging \$57,000 at Conley Cattle in September of 2022, while a full sister to Conley Lead The Way 0738 commanded a \$75,000 hammer price the same day. In the spring of 2023, a son of Conley Lead The Way 0738, Conley Bell Bristow 2317 commanded \$150,000. Daughters sold for an impressive \$180,000, \$40,000, and \$39,000!
- Fast forward to the fall of 2023, the second set of Conley Lead The Way 0738 daughters set a record of their own, where 24 daughters averaged \$28,520! The high selling females from the sire group included prices of \$215,000, \$135,000, \$85,000, and several more from \$20,000 to \$50,000. A pair of full sisters to Conley Lead The Way 0738 averaged \$80,000 the same day!
- Owned with Hawes Cattle Company, C-4 Land & Cattle, & Harlan Yocham.

## **CONLEY LEAD THE WAY 0738**

**GATEWAY FOLLOW ME F163** 

**EXAR PRINCESS 1637** 

C&C MCKINLEY 3000 EXAR **DUNK-W MAXINE HR 505C** 

S&R ROUNDTABLE J328 **EXAR PRINCESS 5391** 