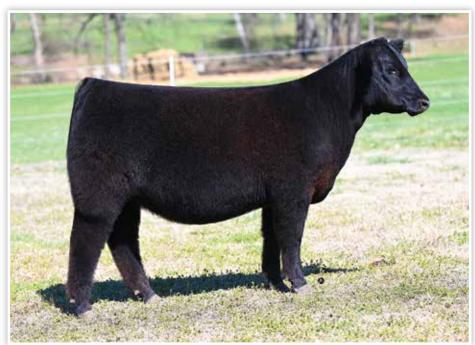

## CONLEY HONEY BEAR 3953

**CONLEY LEAD THE WAY 0738** \*19881255

**CONLEY SANDY 8934** 

+\*19181593

**GATEWAY FOLLOW ME F163 EXAR PRINCESS 1637** 

H A RELEVANT 6022 SILVEIRAS S SIS SANDY 2355

- Conley Honey Bear 3953 is the third sister from the famed Conley Sandy 8934 donor dam, that has evolved as one of the most lucrative females in the Angus breed! Her look of quality and style from the side is hard to deny.
- We love the extra stoutness of foot, bone, and pin width that this female brings to the table. Her phenotype combined with her pedigree makes her one of the most interesting females in this year's offering.
- · Unlimited potential in the show ring, with a big upside when her campaign comes to a close and she enters production. We anticipate her to follow in the footsteps of her prolific donor dam and the females that line her pedigree!