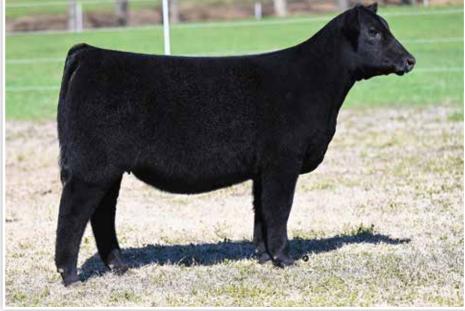

## **CONLEY HONEY BEAR 3197**

**CONLEY LEAD THE WAY 0738** 

**GATEWAY FOLLOW ME F163 EXAR PRINCESS 1637** 

**CONLEY SANDY 8934** 

H A RELEVANT 6022 SILVEIRAS S SIS SANDY 2355

## CONLEY HONEY BEAR 3953

**CONLEY LEAD THE WAY 0738** \*19881255

**CONLEY SANDY 8934** 

+\*19181593

**GATEWAY FOLLOW ME F163 EXAR PRINCESS 1637** 

H A RELEVANT 6022 SILVEIRAS S SIS SANDY 2355

- Conley Honey Bear 3953 is the third sister from the famed Conley Sandy 8934 donor dam, that has evolved as one of the most lucrative females in the Angus breed! Her look of quality and style from the side is hard to deny.
- We love the extra stoutness of foot, bone, and pin width that this female brings to the table. Her phenotype combined with her pedigree makes her one of the most interesting females in this year's offering.
- · Unlimited potential in the show ring, with a big upside when her campaign comes to a close and she enters production. We anticipate her to follow in the footsteps of her prolific donor dam and the females that line her pedigree!