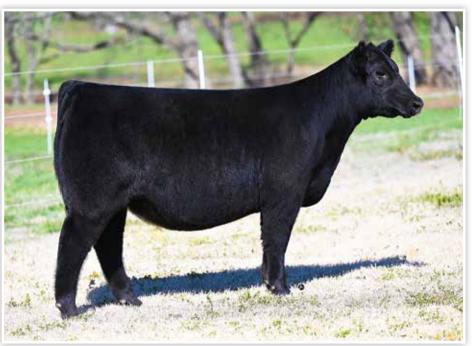

## **CONLEY HONEY BEAR 3214**

**CONLEY LEAD THE WAY 0738** \*19881255

GATEWAY FOLLOW ME F163

**CONLEY SANDY 8934** 

+\*19181593

**EXAR PRINCESS 1637** 

H A RELEVANT 6022 SILVEIRAS S SIS SANDY 2355

+\*17286745

## **CONLEY SANDY 3354**

**Angus** 

**GATEWAY FOLLOW ME F163** \*19334239

**SILVEIRAS S SIS SANDY 2355** 

C&C MCKINLEY 3000 EXAR DUNK-W MAXINE HR 505C

SILVEIRAS STYLE 9303 K N C CABIN CREEK SANDY 804

- Check out this superstar from the iconic Silveiras S Sis Sandy 2355 donor dam, sired by the tried and true Gateway Follow Me F163.
- This sharp featured female is a maternal to sister to countless high sellers and champions produced in the Conley Cattle program. Some of the most recognized maternal sibs to 3194 would include Conley Sandy 8522, now owned by Moore Land & Cattle of Illinois. She is also a maternal sister to the \$80,000 Conley Sandy 7084, the 2018 NAILE ROV Reserve Grand Champion Angus Heifer.
- The dam of 3194, Silveiras S Sis Sandy 2355, is also the dam of the widely popular AI sire, Conley No Limit. 2355 is also the dam of several other Al sires of significance that would include Conley American Express 0159, Conley Crypto 0981, and Conley Verified
- Maternal sisters to 3194 would also include Conley Sandy 9135 and Conley Sandy 9463, the 2021 NJAS Champion and Reserve Late Sr. Champion Females that were exhibited by the Dailey family.