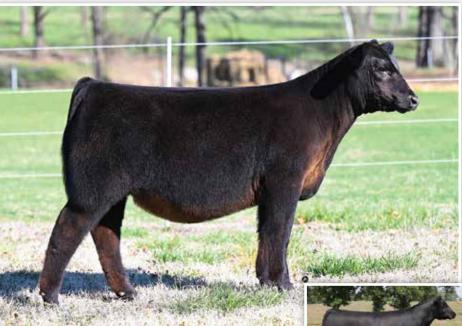

## **CONLEY HONEY BEAR 3197**

**CONLEY LEAD THE WAY 0738** 

**GATEWAY FOLLOW ME F163 EXAR PRINCESS 1637** 

**CONLEY SANDY 8934** 

H A RELEVANT 6022 SILVEIRAS S SIS SANDY 2355

## CONLEY HONEY BEAR 3953

**CONLEY LEAD THE WAY 0738** \*19881255

**CONLEY SANDY 8934** 

+\*19181593

**GATEWAY FOLLOW ME F163 EXAR PRINCESS 1637** 

H A RELEVANT 6022 SILVEIRAS S SIS SANDY 2355

- Conley Honey Bear 3953 is the third sister from the famed Conley Sandy 8934 donor dam, that has evolved as one of the most lucrative females in the Angus breed! Her look of quality and style from the side is hard to deny.
- We love the extra stoutness of foot, bone, and pin width that this female brings to the table. Her phenotype combined with her pedigree makes her one of the most interesting females in this year's offering.
- · Unlimited potential in the show ring, with a big upside when her campaign comes to a close and she enters production. We anticipate her to follow in the footsteps of her prolific donor dam and the females that line her pedigree!