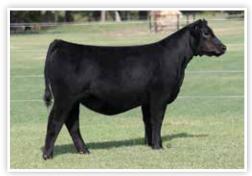

**CONLEY HONEY BEAR 2147** \$190,000 Full Sister to Lots 1-3

**CONLEY HONEY BEAR 3638** \$135,000 Full Sister to Lots 1-3

- Conley Honey Bear 3214 is another member of the Conley Lead The Way 0738 x Conley Sandy 8934 flush that is certain to catch your attention on sale day!
- This female is supported by the highest dollar generating genetic combination at Conley Cattle! To date, four full sisters have averaged an incredible \$180,000 per head over the last two years!
- This stunning built female is no exception to the mold. She has the structural foundation, body shape, and exquisite profile that is certain to catch your eye in Sulphur on March 30th!