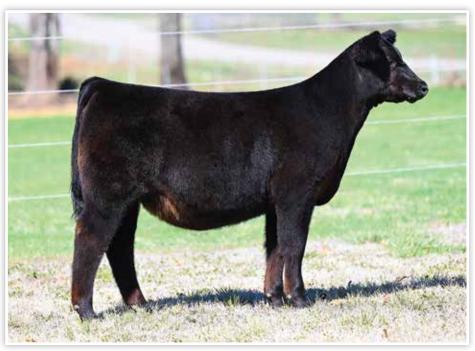

Production Sale.

**CONLEY SANDY 8934** Dam of Lots 1-3

**CONLEY HONEY BEAR 3762** \$215,000 Full Sister to Lots 1-3

 A pair of full sisters sold in the fall of 2023 for \$215,000 to the Oakley family of Tennessee and \$135,000 to the Cook family of California.