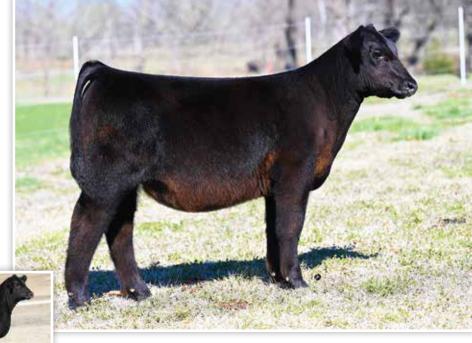

Production Sale.

**CONLEY SANDY 8934** Dam of Lots 1-3

**CONLEY HONEY BEAR 3762** \$215,000 Full Sister to Lots 1-3

 A pair of full sisters sold in the fall of 2023 for \$215,000 to the Oakley family of Tennessee and \$135,000 to the Cook family of California.