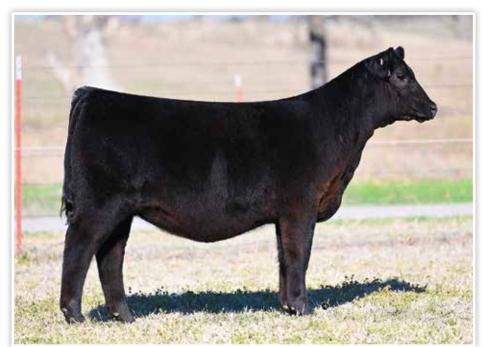

**CONLEY HONEY BEAR 2147** \$190,000 Full Sister to Lots 1-3

**CONLEY HONEY BEAR 3638** \$135,000 Full Sister to Lots 1-3

- Conley Honey Bear 3214 is another member of the Conley Lead The Way 0738 x Conley Sandy 8934 flush that is certain to catch your attention on sale day!
- This female is supported by the highest dollar generating genetic combination at Conley Cattle! To date, four full sisters have averaged an incredible \$180,000 per head over the last two years!
- This stunning built female is no exception to the mold. She has the structural foundation, body shape, and exquisite profile that is certain to catch your eye in Sulphur on March 30th!

**CONLEY HONEY BEAR 2110** \$180,000 Full Sister to Lots 1-3