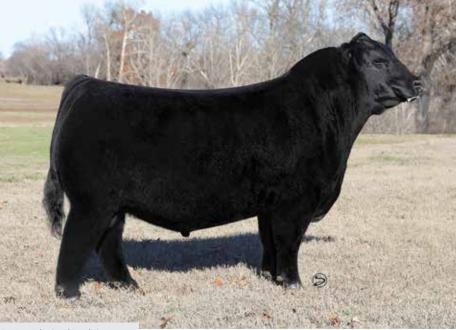

## **CONLEY HONEY BEAR 3214**

**CONLEY LEAD THE WAY 0738** \*19881255

GATEWAY FOLLOW ME F163

**CONLEY SANDY 8934** 

+\*19181593

**EXAR PRINCESS 1637** 

H A RELEVANT 6022 SILVEIRAS S SIS SANDY 2355

+\*17286745

## **CONLEY SANDY 3354**

**Angus** 

**GATEWAY FOLLOW ME F163** \*19334239

**SILVEIRAS S SIS SANDY 2355** 

C&C MCKINLEY 3000 EXAR DUNK-W MAXINE HR 505C

SILVEIRAS STYLE 9303 K N C CABIN CREEK SANDY 804

- Check out this superstar from the iconic Silveiras S Sis Sandy 2355 donor dam, sired by the tried and true Gateway Follow Me F163.
- This sharp featured female is a maternal to sister to countless high sellers and champions produced in the Conley Cattle program. Some of the most recognized maternal sibs to 3194 would include Conley Sandy 8522, now owned by Moore Land & Cattle of Illinois. She is also a maternal sister to the \$80,000 Conley Sandy 7084, the 2018 NAILE ROV Reserve Grand Champion Angus Heifer.
- The dam of 3194, Silveiras S Sis Sandy 2355, is also the dam of the widely popular AI sire, Conley No Limit. 2355 is also the dam of several other Al sires of significance that would include Conley American Express 0159, Conley Crypto 0981, and Conley Verified
- Maternal sisters to 3194 would also include Conley Sandy 9135 and Conley Sandy 9463, the 2021 NJAS Champion and Reserve Late Sr. Champion Females that were exhibited by the Dailey family.