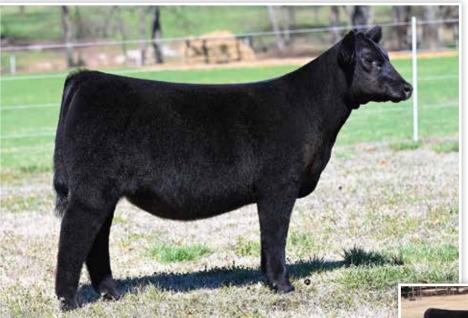

## CONLEY HONEY BEAR 3953

**CONLEY LEAD THE WAY 0738** \*19881255

**CONLEY SANDY 8934** 

+\*19181593

**GATEWAY FOLLOW ME F163 EXAR PRINCESS 1637** 

H A RELEVANT 6022 SILVEIRAS S SIS SANDY 2355

- Conley Honey Bear 3953 is the third sister from the famed Conley Sandy 8934 donor dam, that has evolved as one of the most lucrative females in the Angus breed! Her look of quality and style from the side is hard to deny.
- We love the extra stoutness of foot, bone, and pin width that this female brings to the table. Her phenotype combined with her pedigree makes her one of the most interesting females in this year's offering.
- · Unlimited potential in the show ring, with a big upside when her campaign comes to a close and she enters production. We anticipate her to follow in the footsteps of her prolific donor dam and the females that line her pedigree!