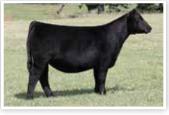

**CONLEY HONEY BEAR 2147** \$190,000 Full Sister to Lots 1-3

**CONLEY HONEY BEAR 3638** \$135,000 Full Sister to Lots 1-3

- Conley Honey Bear 3214 is another member of the Conley Lead The Way 0738 x Conley Sandy 8934 flush that is certain to catch your attention on sale day!
- This female is supported by the highest dollar generating genetic combination at Conley Cattle! To date, four full sisters have averaged an incredible \$180,000 per head over the last two years!
- This stunning built female is no exception to the mold. She has the structural foundation, body shape, and exquisite profile that is certain to catch your eye in Sulphur on March 30th!