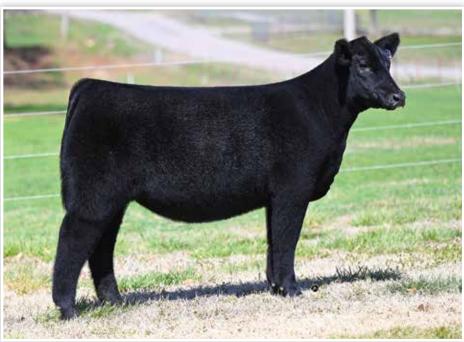

## CONLEY HONEY BEAR 3953

**CONLEY LEAD THE WAY 0738** \*19881255

**CONLEY SANDY 8934** 

+\*19181593

**GATEWAY FOLLOW ME F163 EXAR PRINCESS 1637** 

H A RELEVANT 6022 SILVEIRAS S SIS SANDY 2355

- Conley Honey Bear 3953 is the third sister from the famed Conley Sandy 8934 donor dam, that has evolved as one of the most lucrative females in the Angus breed! Her look of quality and style from the side is hard to deny.
- We love the extra stoutness of foot, bone, and pin width that this female brings to the table. Her phenotype combined with her pedigree makes her one of the most interesting females in this year's offering.
- · Unlimited potential in the show ring, with a big upside when her campaign comes to a close and she enters production. We anticipate her to follow in the footsteps of her prolific donor dam and the females that line her pedigree!