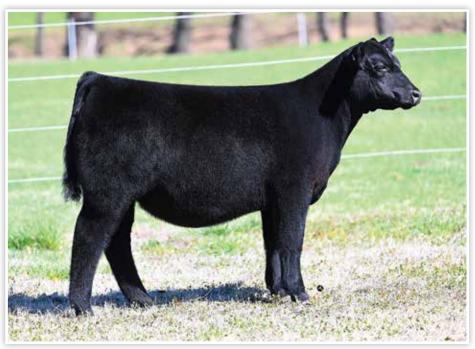

Production Sale.

**CONLEY SANDY 8934** Dam of Lots 1-3

**CONLEY HONEY BEAR 3762** \$215,000 Full Sister to Lots 1-3

 A pair of full sisters sold in the fall of 2023 for \$215,000 to the Oakley family of Tennessee and \$135,000 to the Cook family of California.