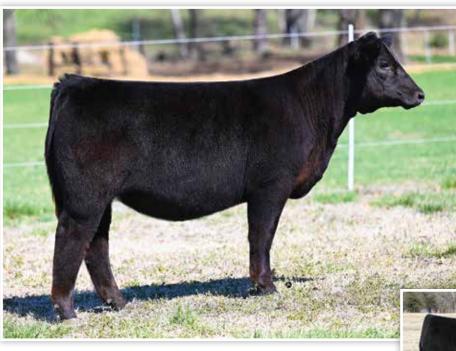

## **CONLEY HONEY BEAR 3214**

**CONLEY LEAD THE WAY 0738** \*19881255

GATEWAY FOLLOW ME F163

**CONLEY SANDY 8934** 

+\*19181593

**EXAR PRINCESS 1637** 

H A RELEVANT 6022 SILVEIRAS S SIS SANDY 2355

+\*17286745

## **CONLEY SANDY 3354**

**Angus** 

**GATEWAY FOLLOW ME F163** \*19334239

**SILVEIRAS S SIS SANDY 2355** 

C&C MCKINLEY 3000 EXAR DUNK-W MAXINE HR 505C

SILVEIRAS STYLE 9303 K N C CABIN CREEK SANDY 804

- Check out this superstar from the iconic Silveiras S Sis Sandy 2355 donor dam, sired by the tried and true Gateway Follow Me F163.
- This sharp featured female is a maternal to sister to countless high sellers and champions produced in the Conley Cattle program. Some of the most recognized maternal sibs to 3194 would include Conley Sandy 8522, now owned by Moore Land & Cattle of Illinois. She is also a maternal sister to the \$80,000 Conley Sandy 7084, the 2018 NAILE ROV Reserve Grand Champion Angus Heifer.
- The dam of 3194, Silveiras S Sis Sandy 2355, is also the dam of the widely popular AI sire, Conley No Limit. 2355 is also the dam of several other Al sires of significance that would include Conley American Express 0159, Conley Crypto 0981, and Conley Verified
- Maternal sisters to 3194 would also include Conley Sandy 9135 and Conley Sandy 9463, the 2021 NJAS Champion and Reserve Late Sr. Champion Females that were exhibited by the Dailey family.