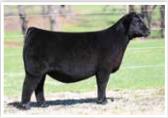

## CONLEY HONEY BEAR 3953

**CONLEY LEAD THE WAY 0738** \*19881255

**CONLEY SANDY 8934** 

+\*19181593

**GATEWAY FOLLOW ME F163 EXAR PRINCESS 1637** 

H A RELEVANT 6022 SILVEIRAS S SIS SANDY 2355

- Conley Honey Bear 3953 is the third sister from the famed Conley Sandy 8934 donor dam, that has evolved as one of the most lucrative females in the Angus breed! Her look of quality and style from the side is hard to deny.
- We love the extra stoutness of foot, bone, and pin width that this female brings to the table. Her phenotype combined with her pedigree makes her one of the most interesting females in this year's offering.
- · Unlimited potential in the show ring, with a big upside when her campaign comes to a close and she enters production. We anticipate her to follow in the footsteps of her prolific donor dam and the females that line her pedigree!