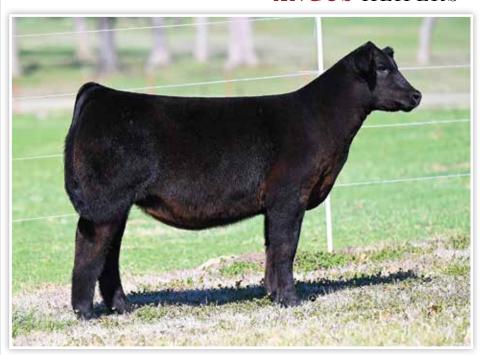

Production Sale.

**CONLEY SANDY 8934** Dam of Lots 1-3

**CONLEY HONEY BEAR 3762** \$215,000 Full Sister to Lots 1-3

 A pair of full sisters sold in the fall of 2023 for \$215,000 to the Oakley family of Tennessee and \$135,000 to the Cook family of California.

## CONLEY HONEY BEAR 3953

**CONLEY LEAD THE WAY 0738** \*19881255

**CONLEY SANDY 8934** 

+\*19181593

**GATEWAY FOLLOW ME F163 EXAR PRINCESS 1637** 

H A RELEVANT 6022 SILVEIRAS S SIS SANDY 2355

- Conley Honey Bear 3953 is the third sister from the famed Conley Sandy 8934 donor dam, that has evolved as one of the most lucrative females in the Angus breed! Her look of quality and style from the side is hard to deny.
- We love the extra stoutness of foot, bone, and pin width that this female brings to the table. Her phenotype combined with her pedigree makes her one of the most interesting females in this year's offering.
- · Unlimited potential in the show ring, with a big upside when her campaign comes to a close and she enters production. We anticipate her to follow in the footsteps of her prolific donor dam and the females that line her pedigree!