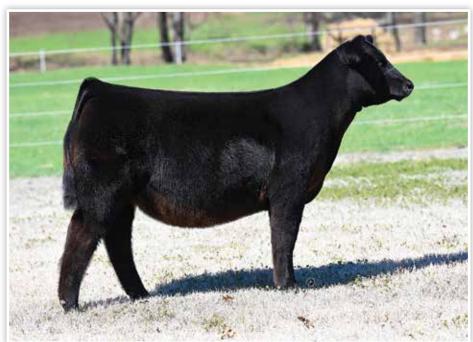

## **CONLEY SANDY 3354**

**Angus** 

**GATEWAY FOLLOW ME F163** \*19334239

**SILVEIRAS S SIS SANDY 2355** 

C&C MCKINLEY 3000 EXAR DUNK-W MAXINE HR 505C

SILVEIRAS STYLE 9303 K N C CABIN CREEK SANDY 804

- Check out this superstar from the iconic Silveiras S Sis Sandy 2355 donor dam, sired by the tried and true Gateway Follow Me F163.
- This sharp featured female is a maternal to sister to countless high sellers and champions produced in the Conley Cattle program. Some of the most recognized maternal sibs to 3194 would include Conley Sandy 8522, now owned by Moore Land & Cattle of Illinois. She is also a maternal sister to the \$80,000 Conley Sandy 7084, the 2018 NAILE ROV Reserve Grand Champion Angus Heifer.
- The dam of 3194, Silveiras S Sis Sandy 2355, is also the dam of the widely popular AI sire, Conley No Limit. 2355 is also the dam of several other Al sires of significance that would include Conley American Express 0159, Conley Crypto 0981, and Conley Verified
- Maternal sisters to 3194 would also include Conley Sandy 9135 and Conley Sandy 9463, the 2021 NJAS Champion and Reserve Late Sr. Champion Females that were exhibited by the Dailey family.