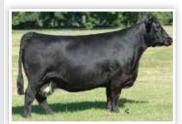

## **CONLEY HONEY BEAR 3197**

**CONLEY LEAD THE WAY 0738** 

**GATEWAY FOLLOW ME F163 EXAR PRINCESS 1637** 

**CONLEY SANDY 8934** 

H A RELEVANT 6022 SILVEIRAS S SIS SANDY 2355

## CONLEY HONEY BEAR 3953

**CONLEY LEAD THE WAY 0738** \*19881255

**CONLEY SANDY 8934** 

+\*19181593

**GATEWAY FOLLOW ME F163 EXAR PRINCESS 1637** 

H A RELEVANT 6022 SILVEIRAS S SIS SANDY 2355

- Conley Honey Bear 3953 is the third sister from the famed Conley Sandy 8934 donor dam, that has evolved as one of the most lucrative females in the Angus breed! Her look of quality and style from the side is hard to deny.
- We love the extra stoutness of foot, bone, and pin width that this female brings to the table. Her phenotype combined with her pedigree makes her one of the most interesting females in this year's offering.
- · Unlimited potential in the show ring, with a big upside when her campaign comes to a close and she enters production. We anticipate her to follow in the footsteps of her prolific donor dam and the females that line her pedigree!