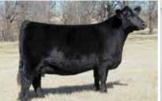

## **CONLEY HONEY BEAR 3214**

**CONLEY LEAD THE WAY 0738** \*19881255

GATEWAY FOLLOW ME F163

**CONLEY SANDY 8934** 

+\*19181593

**EXAR PRINCESS 1637** 

H A RELEVANT 6022 SILVEIRAS S SIS SANDY 2355

+\*17286745

## **CONLEY SANDY 3354**

**Angus** 

**GATEWAY FOLLOW ME F163** \*19334239

**SILVEIRAS S SIS SANDY 2355** 

C&C MCKINLEY 3000 EXAR DUNK-W MAXINE HR 505C

SILVEIRAS STYLE 9303 K N C CABIN CREEK SANDY 804

- Check out this superstar from the iconic Silveiras S Sis Sandy 2355 donor dam, sired by the tried and true Gateway Follow Me F163.
- This sharp featured female is a maternal to sister to countless high sellers and champions produced in the Conley Cattle program. Some of the most recognized maternal sibs to 3194 would include Conley Sandy 8522, now owned by Moore Land & Cattle of Illinois. She is also a maternal sister to the \$80,000 Conley Sandy 7084, the 2018 NAILE ROV Reserve Grand Champion Angus Heifer.
- The dam of 3194, Silveiras S Sis Sandy 2355, is also the dam of the widely popular AI sire, Conley No Limit. 2355 is also the dam of several other Al sires of significance that would include Conley American Express 0159, Conley Crypto 0981, and Conley Verified
- Maternal sisters to 3194 would also include Conley Sandy 9135 and Conley Sandy 9463, the 2021 NJAS Champion and Reserve Late Sr. Champion Females that were exhibited by the Dailey family.