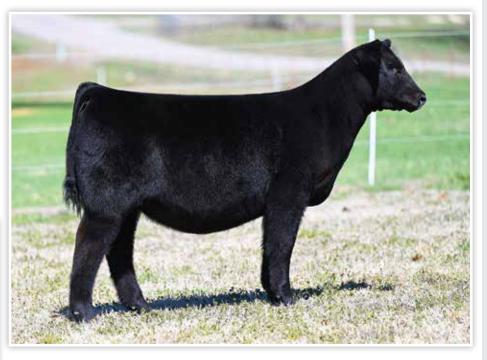

## CONLEY HONEY BEAR 3953

**CONLEY LEAD THE WAY 0738** \*19881255

**CONLEY SANDY 8934** 

+\*19181593

**GATEWAY FOLLOW ME F163 EXAR PRINCESS 1637** 

H A RELEVANT 6022 SILVEIRAS S SIS SANDY 2355

- Conley Honey Bear 3953 is the third sister from the famed Conley Sandy 8934 donor dam, that has evolved as one of the most lucrative females in the Angus breed! Her look of quality and style from the side is hard to deny.
- We love the extra stoutness of foot, bone, and pin width that this female brings to the table. Her phenotype combined with her pedigree makes her one of the most interesting females in this year's offering.
- · Unlimited potential in the show ring, with a big upside when her campaign comes to a close and she enters production. We anticipate her to follow in the footsteps of her prolific donor dam and the females that line her pedigree!