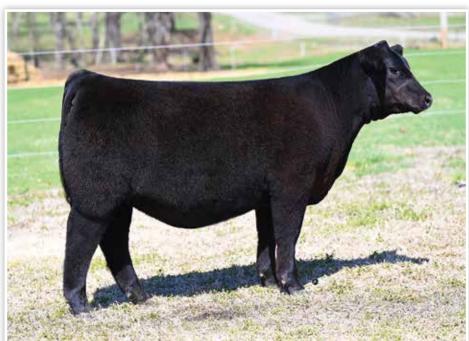

t of the topside of her shoulder, while remaining big topped and bold in her rib cage. She is stout hipped and wide pinned. This female will be a fun one to campaign at every stage and competitive at every level!



**CONLEY DT SANDY 2900** \$140,000 Full Sister to Lot 13

- Diamond T Sandy 9005 is an ET flushmate sister to 9004, backed by the Colburn Primo 5153 x BCII Sandy 1315 genetic combination. 3579 is an exciting daughter of the impressive Conley Lead The Way 0738 that offers a very futuristic look in terms of style and balance!
- We love the structural build and quality that this female possesses. She offers a very promising and youthful look. Her best days are to



**BCII SANDY 0215** 2017 NWSS Reserve Grand Champion Angus Heifer & Full Sister to Maternal Granddam of Lots 12-15



## **CONLEY DT SANDY 3579**

Angus

**CONLEY LEAD THE WAY 0738** 

**DIAMOND T SANDY 9005** 

+\*19587067

**GATEWAY FOLLOW ME F163 EXAR PRINCESS 1637** 

COLBURN PRIMO 5153 **BCII SANDY 1315** 

## **CONLEY DT SANDY 3394**

SCC SCH 24 KARAT 838

+\*19262743

**DIAMOND T SANDY 9005** 

+\*19587068

BD. 9/10/23 SCC TRADITION OF 24

FCF PROVEN QUEEN 419

COLBURN PRIMO 5153 **BCII SANDY 1315** 

- Conley DT Sandy 3394 is the second daughter from the prolific 9005 donor dam that is supported by the influential BCII Sandy 1315 donor dam. She is sired by the very popular SCC SCH 24 Karat 838, therefore aligning some of the most popular champions of the last decade!
- 3394 is supported by the famed K N C Cabin Creek Sandy 904 and FCF Proven 419, two national champion females turned individuals