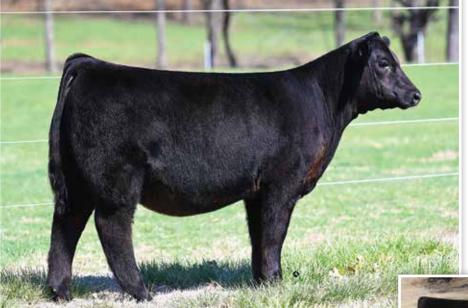

**CONLEY HONEY BEAR 2147** \$190,000 Full Sister to Lots 1-3

**CONLEY HONEY BEAR 3638** \$135,000 Full Sister to Lots 1-3

- Conley Honey Bear 3214 is another member of the Conley Lead The Way 0738 x Conley Sandy 8934 flush that is certain to catch your attention on sale day!
- This female is supported by the highest dollar generating genetic combination at Conley Cattle! To date, four full sisters have averaged an incredible \$180,000 per head over the last two years!
- This stunning built female is no exception to the mold. She has the structural foundation, body shape, and exquisite profile that is certain to catch your eye in Sulphur on March 30th!