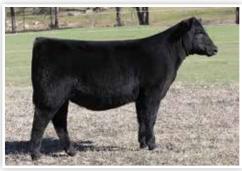

Backed by a cow family that you can hang your hat on!



**DOUBLE R BAR PURE PRIDE Z246** Maternal Granddam of Lots 38 & 39





- 3701 is an early September born female that is sired by Conley Lead The Way 0738. She is supported by the famed "Lucy" tribe that has been a dominant force both on the tan bark and in production.
- A full sister to this female, Conley DT Lucy 2556, was featured in last year's sale. Much like her sister, 3701 is as long and extended about her front third, clean chested, and feminine about her head and neck as any female we will offer. We appreciate her youthful appearance that is further complemented by a bold rib cage and maternal center body shape.
- Females that are built like 3701 will always keep you in the mix, no matter what level you are competing at!



CONLEY DT LUCY 2556 Full Sister to Lot 40

## 40 CONLEY DT MISS LUCY 3701

Angus

BD. 9/1/23 Tattoo

Tattoo. 3701

**CONLEY LEAD THE WAY 0738** \*19881255

GATEWAY FOLLOW ME F163 EXAR PRINCESS 1637

**CONLEY MISS LUCY 7011** +\*19180417

5T POWER CHIP 4790 WOMACK MISS LUCY 011 41

## **CONLEY PIO LASS 3875**

Angus

BD. 10/5/23

**CONLEY LEAD THE WAY 0738** \*19881255

GATEWAY FOLLOW ME F163 EXAR PRINCESS 1637

**BBPB PIO LASS 8487** +19596869

BLACKTOP CASH CROP BBPB PIO LASS 8027 0031



- 3875 is a unique designed daughter of the record selling Conley Lead The Way 0738 that is supported by BBP Pio Lass 8487, a daughter of Blacktop Cash Crop that is supported by the iconic influence of GCC Total Recall 806T.
- A maternal sister to 3875, sired by Coleman Charlo 7177 sold in last year's