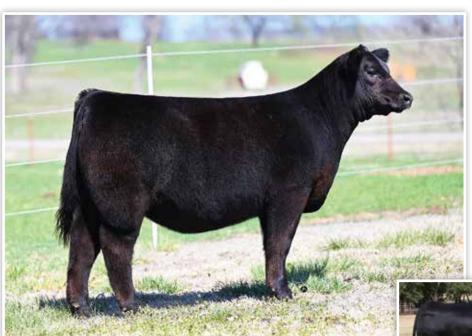

## CONLEY HONEY BEAR 3953

**CONLEY LEAD THE WAY 0738** \*19881255

**CONLEY SANDY 8934** 

+\*19181593

**GATEWAY FOLLOW ME F163 EXAR PRINCESS 1637** 

H A RELEVANT 6022 SILVEIRAS S SIS SANDY 2355

- Conley Honey Bear 3953 is the third sister from the famed Conley Sandy 8934 donor dam, that has evolved as one of the most lucrative females in the Angus breed! Her look of quality and style from the side is hard to deny.
- We love the extra stoutness of foot, bone, and pin width that this female brings to the table. Her phenotype combined with her pedigree makes her one of the most interesting females in this year's offering.
- · Unlimited potential in the show ring, with a big upside when her campaign comes to a close and she enters production. We anticipate her to follow in the footsteps of her prolific donor dam and the females that line her pedigree!