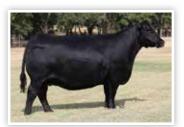

## **CONLEY HONEY BEAR 3214**

**CONLEY LEAD THE WAY 0738** \*19881255

GATEWAY FOLLOW ME F163

**CONLEY SANDY 8934** 

+\*19181593

**EXAR PRINCESS 1637** 

H A RELEVANT 6022 SILVEIRAS S SIS SANDY 2355

+\*17286745

## **CONLEY SANDY 3354**

**Angus** 

**GATEWAY FOLLOW ME F163** \*19334239

**SILVEIRAS S SIS SANDY 2355** 

C&C MCKINLEY 3000 EXAR DUNK-W MAXINE HR 505C

SILVEIRAS STYLE 9303 K N C CABIN CREEK SANDY 804

- Check out this superstar from the iconic Silveiras S Sis Sandy 2355 donor dam, sired by the tried and true Gateway Follow Me F163.
- This sharp featured female is a maternal to sister to countless high sellers and champions produced in the Conley Cattle program. Some of the most recognized maternal sibs to 3194 would include Conley Sandy 8522, now owned by Moore Land & Cattle of Illinois. She is also a maternal sister to the \$80,000 Conley Sandy 7084, the 2018 NAILE ROV Reserve Grand Champion Angus Heifer.
- The dam of 3194, Silveiras S Sis Sandy 2355, is also the dam of the widely popular AI sire, Conley No Limit. 2355 is also the dam of several other Al sires of significance that would include Conley American Express 0159, Conley Crypto 0981, and Conley Verified
- Maternal sisters to 3194 would also include Conley Sandy 9135 and Conley Sandy 9463, the 2021 NJAS Champion and Reserve Late Sr. Champion Females that were exhibited by the Dailey family.