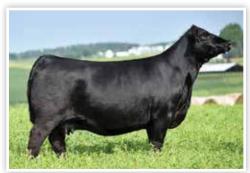

**CONLEY HONEY BEAR 2147** \$190,000 Full Sister to Lots 1-3

**CONLEY HONEY BEAR 3638** \$135,000 Full Sister to Lots 1-3

- Conley Honey Bear 3214 is another member of the Conley Lead The Way 0738 x Conley Sandy 8934 flush that is certain to catch your attention on sale day!
- This female is supported by the highest dollar generating genetic combination at Conley Cattle! To date, four full sisters have averaged an incredible \$180,000 per head over the last two years!
- This stunning built female is no exception to the mold. She has the structural foundation, body shape, and exquisite profile that is certain to catch your eye in Sulphur on March 30th!

**CONLEY HONEY BEAR 2110** \$180,000 Full Sister to Lots 1-3