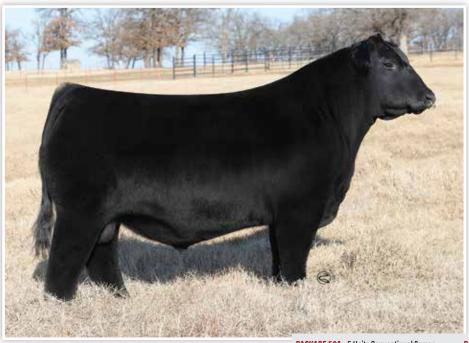

## **CONLEY LEAD THE WAY 0738**

**GATEWAY FOLLOW ME F163** 

**EXAR PRINCESS 1637** 

C&C MCKINLEY 3000 EXAR **DUNK-W MAXINE HR 505C** 

S&R ROUNDTABLE J328 **EXAR PRINCESS 5391** 

## **CONLEY BRISTOW 2317**

**CONLEY LEAD THE WAY 0738** 

**CONLEY SANDY 7662** 

**GATEWAY FOLLOW ME F163** 

**EXAR PRINCESS 1637** 

5T POWER CHIP 4790 SILVEIRAS S SIS SANDY 2355

- The hottest son of the record selling Conley Lead The Way 0738 in existence! Conley Bristow 2317 took the industry by storm last spring when he sold in the Conley Cattle Spring 2023 Production Sale for \$150,000 to a group of the industry's most progressive Angus breeders!
- His look of quality and style is simply unparalleled! A surefire option to sire elite show heifers that command BIG premiums!
- Owned with The Bristow Syndicate.