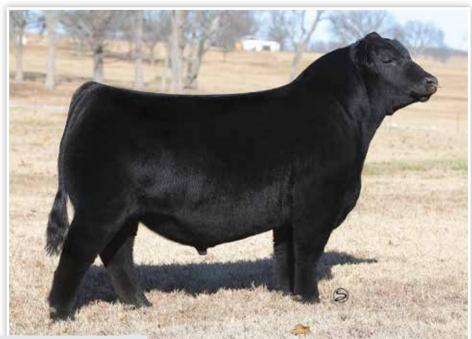

## **CONLEY HONEY BEAR 3197**

**CONLEY LEAD THE WAY 0738** 

**GATEWAY FOLLOW ME F163 EXAR PRINCESS 1637** 

**CONLEY SANDY 8934** 

H A RELEVANT 6022 SILVEIRAS S SIS SANDY 2355

## CONLEY HONEY BEAR 3953

**CONLEY LEAD THE WAY 0738** \*19881255

**CONLEY SANDY 8934** 

+\*19181593

**GATEWAY FOLLOW ME F163 EXAR PRINCESS 1637** 

H A RELEVANT 6022 SILVEIRAS S SIS SANDY 2355

- Conley Honey Bear 3953 is the third sister from the famed Conley Sandy 8934 donor dam, that has evolved as one of the most lucrative females in the Angus breed! Her look of quality and style from the side is hard to deny.
- We love the extra stoutness of foot, bone, and pin width that this female brings to the table. Her phenotype combined with her pedigree makes her one of the most interesting females in this year's offering.
- · Unlimited potential in the show ring, with a big upside when her campaign comes to a close and she enters production. We anticipate her to follow in the footsteps of her prolific donor dam and the females that line her pedigree!