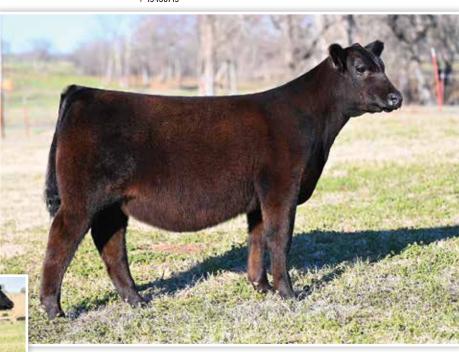

## **CONLEY HONEY BEAR 3197**

**CONLEY LEAD THE WAY 0738** 

**GATEWAY FOLLOW ME F163 EXAR PRINCESS 1637** 

**CONLEY SANDY 8934** 

H A RELEVANT 6022 SILVEIRAS S SIS SANDY 2355

## CONLEY HONEY BEAR 3953

**CONLEY LEAD THE WAY 0738** \*19881255

**CONLEY SANDY 8934** 

+\*19181593

**GATEWAY FOLLOW ME F163 EXAR PRINCESS 1637** 

H A RELEVANT 6022 SILVEIRAS S SIS SANDY 2355

- Conley Honey Bear 3953 is the third sister from the famed Conley Sandy 8934 donor dam, that has evolved as one of the most lucrative females in the Angus breed! Her look of quality and style from the side is hard to deny.
- We love the extra stoutness of foot, bone, and pin width that this female brings to the table. Her phenotype combined with her pedigree makes her one of the most interesting females in this year's offering.
- · Unlimited potential in the show ring, with a big upside when her campaign comes to a close and she enters production. We anticipate her to follow in the footsteps of her prolific donor dam and the females that line her pedigree!