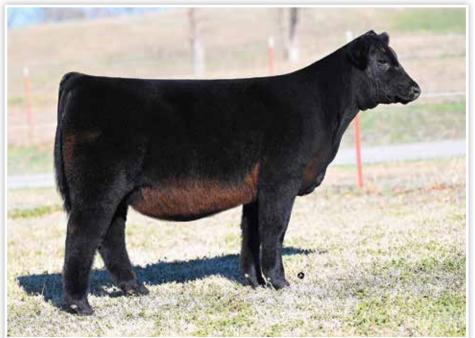

Production Sale.

**CONLEY SANDY 8934** Dam of Lots 1-3

**CONLEY HONEY BEAR 3762** \$215,000 Full Sister to Lots 1-3

 A pair of full sisters sold in the fall of 2023 for \$215,000 to the Oakley family of Tennessee and \$135,000 to the Cook family of California.