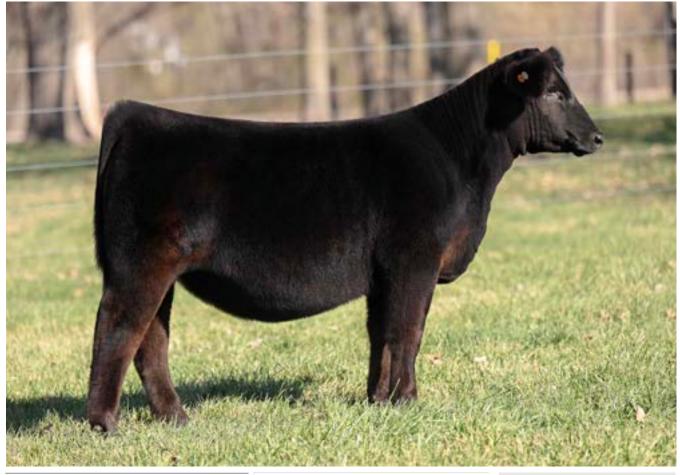

## **LASHMETT/WEIS QUEEN RUTH L343**

BREED ANGUS · AAA 20757447 · DOB 5/18/23 · OFFERED BY WEIS

UDE QUEEN RUTH 9088 "BECKY"

DAM OF LOTS 1 & 2

LASHMETT/WEIS QUEEN RUTH L344
FULL SISTER TO LOT 1

SCC SCH 24 KARAT 838

# **UDE QUEEN RUTH 9088 "BECKY"**

SCC SCH PHYLLIS 6104 KDJ QUEEN RUTH 502

The story that UDE Queen Ruth 9088 or as many know her "Becky", has wrote for the Weis/Lashmett programs in a short time has been nothing short of a fairytale. She is the result of one of the most potent and trendsetting combinations of Angus royalty to date, the KR Casino 6243 x KDJ Queen Ruth 502 synergy is one of the most in demand pedigrees in the business. Not only are these daughters the kind that gather banners on the biggest stage, but are females that go on to generate the next generation of elite Angus seedstock. Case in point Lot I. We have sold several full and maternal sisters to this STAG Good Times 20I ET female that have been highlights in the history of our breeding program, but this may very well be the best to date!