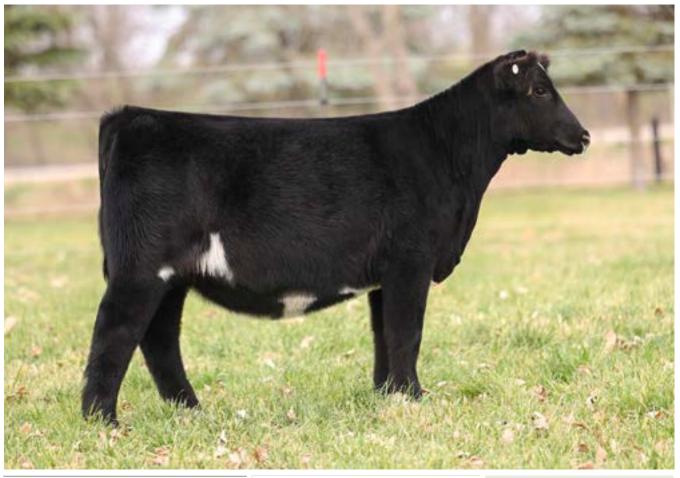

#### **WEIS MAX ROSA 19L**

BREED SHORTHORN PLUS · REG AR4363334 · DOB 6/7/23 · OFFERED BY WEIS

**CYT MAX ROSA 5122 ET** DAM OF LOT 7

CYT DSC MAX ROSA 310-2 ET MATERNAL GRANDDAM OF LOT 7

**SILVEIRAS STYLE 9303** 

# S&R STABILITY J824

**CYT MAX ROSA 5122 ET** 

CYT DSC MAX ROSA 310-2 ET

WEIS Max Rosa I9L paints a very pretty picture for those who enjoy stock with a futuristic and ultra-balanced look. We love this one in terms of her upmost structural integrity and flexibility, and her angularity sets her apart. She comes with an extra shot of ruggedness and bone that just completes a perfect profile view. She traces to some of the most influential females of the Cyclone Trace program being a daughter of a full sister to CYT Max Rosa 9III ET the 2009-2010 NAILE Grand Champion Shorthorn Heifer and therefore a granddaughter of the legendary CYT DSC Max Rosa 310-2 ET. These Shorthorn Plus cattle are often contenders for the Supreme Champion banners across the country, don't let this high caliber show heifer prospect fall through the cracks, because this is one you aren't going to want to be in the same makeup area with unless you're on the end of her lead.