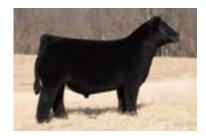

## **LASHMETT/WEIS QUEEN RUTH L343**

BREED ANGUS · AAA 20757447 · DOB 5/18/23 · OFFERED BY WEIS

UDE QUEEN RUTH 9088 "BECKY"

DAM OF LOTS 1 & 2

LASHMETT/WEIS QUEEN RUTH L344
FULL SISTER TO LOT 1

SCC SCH 24 KARAT 838

# **UDE QUEEN RUTH 9088 "BECKY"**

SCC SCH PHYLLIS 6104 KDJ QUEEN RUTH 502

The story that UDE Queen Ruth 9088 or as many know her "Becky", has wrote for the Weis/Lashmett programs in a short time has been nothing short of a fairytale. She is the result of one of the most potent and trendsetting combinations of Angus royalty to date, the KR Casino 6243 x KDJ Queen Ruth 502 synergy is one of the most in demand pedigrees in the business. Not only are these daughters the kind that gather banners on the biggest stage, but are females that go on to generate the next generation of elite Angus seedstock. Case in point Lot I. We have sold several full and maternal sisters to this STAG Good Times 20I ET female that have been highlights in the history of our breeding program, but this may very well be the best to date!