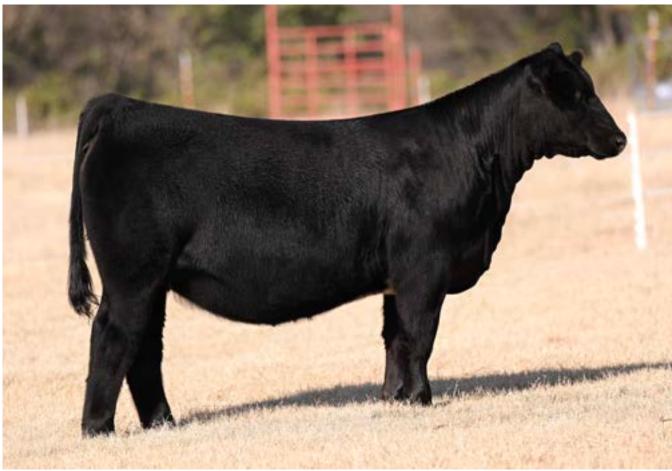

## **LASHMETT/WEIS QUEEN RUTH L343**

BREED ANGUS · AAA 20757447 · DOB 5/18/23 · OFFERED BY WEIS

UDE QUEEN RUTH 9088 "BECKY"

DAM OF LOTS 1 & 2

LASHMETT/WEIS QUEEN RUTH L344
FULL SISTER TO LOT 1

SCC SCH 24 KARAT 838

# **UDE QUEEN RUTH 9088 "BECKY"**

SCC SCH PHYLLIS 6104 KDJ QUEEN RUTH 502

The story that UDE Queen Ruth 9088 or as many know her "Becky", has wrote for the Weis/Lashmett programs in a short time has been nothing short of a fairytale. She is the result of one of the most potent and trendsetting combinations of Angus royalty to date, the KR Casino 6243 x KDJ Queen Ruth 502 synergy is one of the most in demand pedigrees in the business. Not only are these daughters the kind that gather banners on the biggest stage, but are females that go on to generate the next generation of elite Angus seedstock. Case in point Lot I. We have sold several full and maternal sisters to this STAG Good Times 20I ET female that have been highlights in the history of our breeding program, but this may very well be the best to date!