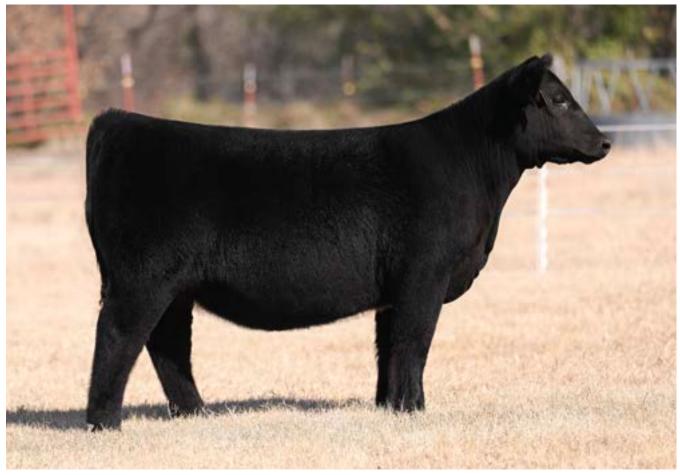

## **LASHMETT/WEIS QUEEN RUTH L343**

BREED ANGUS · AAA 20757447 · DOB 5/18/23 · OFFERED BY WEIS

UDE QUEEN RUTH 9088 "BECKY"

DAM OF LOTS 1 & 2

LASHMETT/WEIS QUEEN RUTH L344
FULL SISTER TO LOT 1

SCC SCH 24 KARAT 838

# **UDE QUEEN RUTH 9088 "BECKY"**

SCC SCH PHYLLIS 6104 KDJ QUEEN RUTH 502

The story that UDE Queen Ruth 9088 or as many know her "Becky", has wrote for the Weis/Lashmett programs in a short time has been nothing short of a fairytale. She is the result of one of the most potent and trendsetting combinations of Angus royalty to date, the KR Casino 6243 x KDJ Queen Ruth 502 synergy is one of the most in demand pedigrees in the business. Not only are these daughters the kind that gather banners on the biggest stage, but are females that go on to generate the next generation of elite Angus seedstock. Case in point Lot I. We have sold several full and maternal sisters to this STAG Good Times 20I ET female that have been highlights in the history of our breeding program, but this may very well be the best to date!