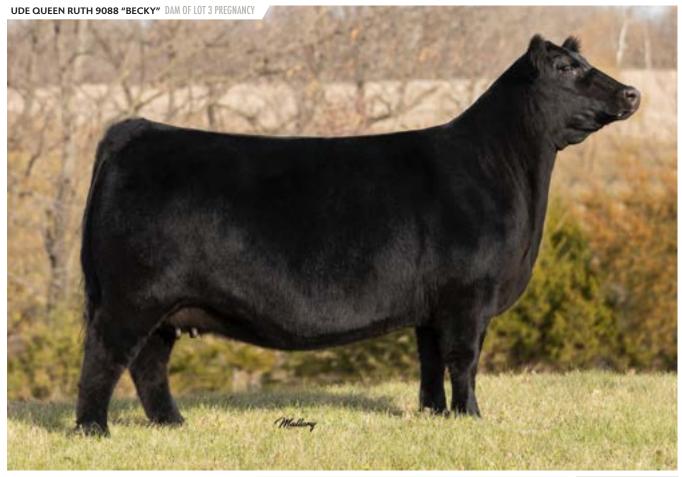

#### "BECKY" X 24 KARAT PREGNANCY

BREED ANGUS · OFFERED BY WEIS

UDE QUEEN RUTH 9088 "BECKY"
2020 NWSS DIVISION CHAMPION
DAM OF LOT 3 PREGNANCY SELLING

LASHMETT/WEIS QUEEN RUTH K222 \$100,000 FULL SISTER TO LOT 3 PREGNANCY SELLING

## **UDE QUEEN RUTH 9088 "BECKY"**

KDJ QUEEN RUTH 502

JPLF QUEEN RUTH JIO3
2022 IA BEEF EXPO
RESERVE SUPREME CHAMPION BREEDING HEIFER
FULL SISTER TO LOT 3

"Becky" is a cornerstone breeding piece for the Weis and Lashmett firms that consistently generates at the highest level. The SCC SCH 24 Karat 838 genetic combination is undeniably her highest valued mating that consistently yields HUGE results! In an effort to offer our very best, we thought we would dig deep and sell a FULL SIB pregnancy to some of the most successful Angus females that have come through the barn in Saint Ansgar, lowa. The pregnancy selling would be a full sib to the \$100,000 heifer calf that was shown very successfully by the Tlach family and will be an integral part of their established breeding program moving forward. Another sister to the pregnancy would be JPLF Queen Ruth JI03, the 2022 IA Beef Expo Reserve Supreme Champion Breeding Heifer that was shown by the Curtin family. Help yourself to a true genetic gem straight from the heart of our breeding program – A true investment opportunity!