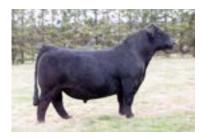

## **LASHMETT/WEIS QUEEN RUTH L343**

BREED ANGUS · AAA 20757447 · DOB 5/18/23 · OFFERED BY WEIS

UDE QUEEN RUTH 9088 "BECKY"

DAM OF LOTS 1 & 2

LASHMETT/WEIS QUEEN RUTH L344
FULL SISTER TO LOT 1

SCC SCH 24 KARAT 838

# **UDE QUEEN RUTH 9088 "BECKY"**

SCC SCH PHYLLIS 6104 KDJ QUEEN RUTH 502

The story that UDE Queen Ruth 9088 or as many know her "Becky", has wrote for the Weis/Lashmett programs in a short time has been nothing short of a fairytale. She is the result of one of the most potent and trendsetting combinations of Angus royalty to date, the KR Casino 6243 x KDJ Queen Ruth 502 synergy is one of the most in demand pedigrees in the business. Not only are these daughters the kind that gather banners on the biggest stage, but are females that go on to generate the next generation of elite Angus seedstock. Case in point Lot I. We have sold several full and maternal sisters to this STAG Good Times 20I ET female that have been highlights in the history of our breeding program, but this may very well be the best to date!