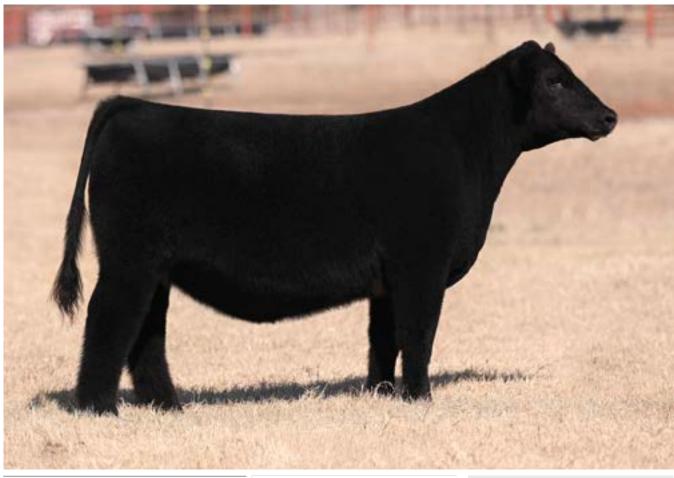

#### **NK FTZS FRANNY 301L ET**

BREED MAINTAINER | CHI · AMAA 545181 ACA 419726 · DOB 5/7/23 · OFFERED BY FITZ

WLFF MISS FRAN 37E 2019 NWSS RESERVE GRAND CHAMPION MAINTANER HEIFER & DAM OF LOT 12

**DUNK FRANCISCO 20IK ET** 2023 AMERICAN ROYAL GRAND CHAMPION MAINTAINER BULL & MATERNAL BROTHER TO LOT 12

**DUNK FTZS FRANNY 227K ET** 2023 AMERICAN ROYAL RESERVE GRAND CHAMPION MAINTAINER HEIFER & \$38,000 FULL SISTER TO LOT 12

**GAMBLES HOT ROD** 

S H MISS ANNIE LU 6087

# WLFF FRANCIS 050X **PLUM CREEK PARADOX 161B**

**WLFF MISS FRAN 37E** 

WLFF I-80 37A

DUNK FTZS Franny 30IL ET is a sharp featured, dual registered Maintainer and Chianina female with that has all the trendy pieces that will help her quickly be sorted to the front end of her division. This female defines flawless build and kind with a very cool and ideal look through the front third of her skeleton, superior balance from the profile and an elevated chest floor that transitions to an impeccable underline. Her overall body shape and squareness is complimented by an awesome rear leg that sets super flexible at the surface. Her dam is quickly building a reputation in the breed, she herself was the 2019 NWSS Reserve Grand Champion Maintainer Heifer for the Dunklau Family. At the 2023 American Royal she was well represented, with a maternal brother to 30IL being crowned Grand Champion Maintainer Bull and a full sister that came out of this sale last year sashed Reserve Grand Champion Maintainer Heifer for Tyson Fox.