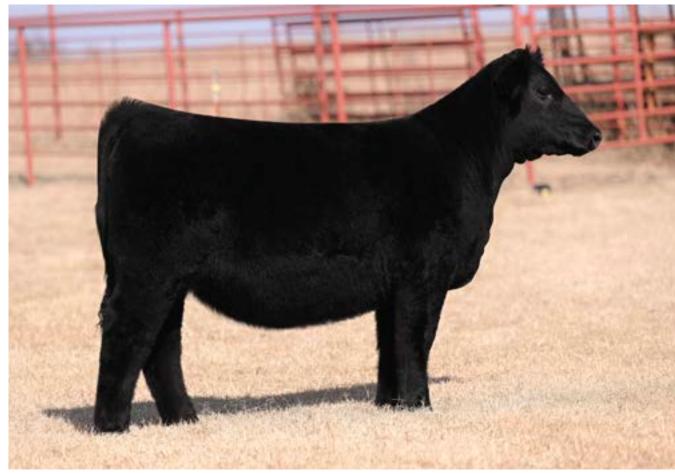

## **LASHMETT/WEIS QUEEN RUTH L343**

BREED ANGUS · AAA 20757447 · DOB 5/18/23 · OFFERED BY WEIS

UDE QUEEN RUTH 9088 "BECKY"

DAM OF LOTS 1 & 2

LASHMETT/WEIS QUEEN RUTH L344
FULL SISTER TO LOT 1

SCC SCH 24 KARAT 838

# **UDE QUEEN RUTH 9088 "BECKY"**

SCC SCH PHYLLIS 6104 KDJ QUEEN RUTH 502

The story that UDE Queen Ruth 9088 or as many know her "Becky", has wrote for the Weis/Lashmett programs in a short time has been nothing short of a fairytale. She is the result of one of the most potent and trendsetting combinations of Angus royalty to date, the KR Casino 6243 x KDJ Queen Ruth 502 synergy is one of the most in demand pedigrees in the business. Not only are these daughters the kind that gather banners on the biggest stage, but are females that go on to generate the next generation of elite Angus seedstock. Case in point Lot I. We have sold several full and maternal sisters to this STAG Good Times 20I ET female that have been highlights in the history of our breeding program, but this may very well be the best to date!