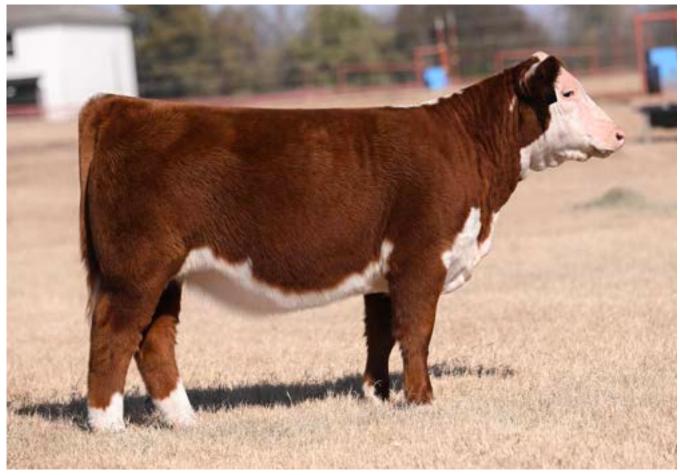

#### **FTZS LETTIE 310L**

BREED POLLED HEREFORD · AHA 44505477 · DOB 6/5/23 · OFFERED BY FITZ

FTZS LORETTA 101J 2022 NAILE GRAND CHAMPION HEREFORD HEIFER & MATERNAL SISTER TO LOT 5

FTZS FEARLESS 002H SIRE OF LOTS 5 & 6

## FTZS FEARLESS 002H

**T/R TIMELESS D101** 

H/TSR/CHEZ/FULL THROTTLE ET

MCKY SLDK TIMELESS 31401 ET

So far the track record of Hereford females coming out of this sale is impressive, in the 2022 sale we sold DUNK FTZS Princess 226K who was purchased by the Cady Family, she went on the be crowned Reserve Grand Champion Polled Female at the 2023 Junior National Hereford Expo. This year, two Hereford females will sell, and we think they stand up to the reputation set ahead of them. FTZS Lettie 310L is a maternal sister to FTZS Loretta IOIJ, the 2022 NAILE Grand Champion Hereford Heifer that was also campaigned by the Cady Family. We think she mimics the upper echelon quality of her National Champion sister in regard to incredible presence, silhouette and her combination of stoutness of feature yet elegance and poise. This polled female excels from a structural stand point as well, she ties her pieces together so well in movement, this is the kind that can get it done as a big one and we are excited to be a part of her every step of the way.