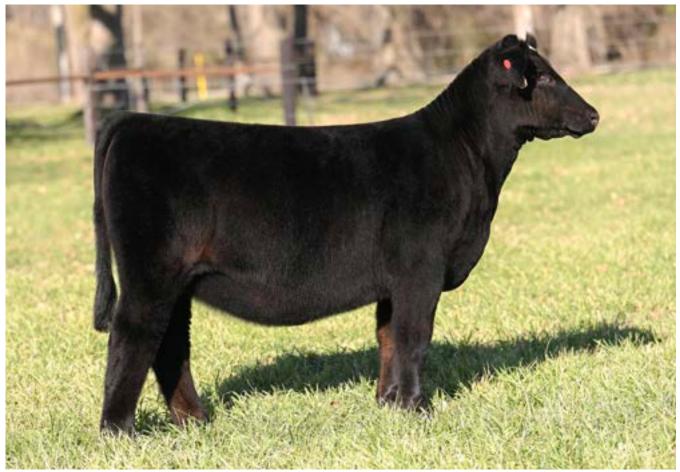

# **LASHMETT/WEIS QUEEN RUTH L330**

BREED ANGUS · AAA 20757448 · DOB 4/19/23 · OFFERED BY WEIS

JPLF QUEEN RUTH JI03 2022 IA BEEF EXPO RESERVE SUPREME CHAMPION BREEDING HEIFER & FULL SISTER TO LOT 2

LASHMETT/WEIS QUEEN RUTH K222 \$100,000 FULL SISTER TO LOT 2

SCC TRADITION OF 24

KR CASINO 6243

SCC SCH 24 KARAT 838

**UDE QUEEN RUTH 9088 "BECKY"** 

**FCF PROVEN QUEEN 419 KDJ QUEEN RUTH 502** 

If track record and cow family weighs heavy in your selection process then you can feel at ease with the story that Lashmett/Weis Queen Ruth L330 stems from. She shares her maternal linage with Lot I, being a daughter of our cornerstone "Becky" donor. And while Becky has already started her own monumental story in production, it seems to be hereditary when you realize the company she sits with from a pedigree standpoint. 9088 is a full sister to females like UDE Queen Ruth 0204, the Wheeler Families 2021 American Royal and North American Grand Champion ROV Angus Female & the Sullivan Families 2023 NJAS 3rd Overall Champion Female, UDE Queen Ruth 2003. A full sister to L330 was the \$100,000 high selling, Lashmett/Weis Queen Ruth K222 in the 2022 October Sale, and another, JPLF Queen Ruth J103 was the Curtain Families, 2022 Reserve Supreme Champion Female at the Iowa Beef Expo. You can feel confident in knowing you are surrounded by the best in the business with an investment in this striking diva, as she has the genetic and phenotypic potential to add another exciting chapter to the Queen Ruth dynasty. RETAINING 50% EMBRYO INTEREST