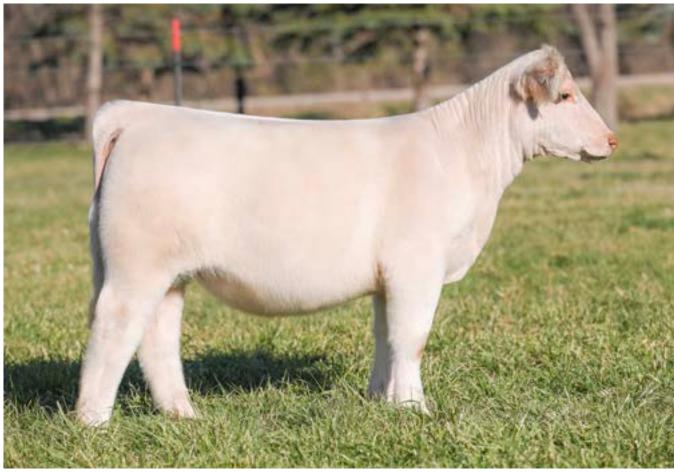

## **LASHMETT/WEIS QUEEN RUTH L343**

BREED ANGUS · AAA 20757447 · DOB 5/18/23 · OFFERED BY WEIS

UDE QUEEN RUTH 9088 "BECKY"

DAM OF LOTS 1 & 2

LASHMETT/WEIS QUEEN RUTH L344
FULL SISTER TO LOT 1

SCC SCH 24 KARAT 838

# **UDE QUEEN RUTH 9088 "BECKY"**

SCC SCH PHYLLIS 6104 KDJ QUEEN RUTH 502

The story that UDE Queen Ruth 9088 or as many know her "Becky", has wrote for the Weis/Lashmett programs in a short time has been nothing short of a fairytale. She is the result of one of the most potent and trendsetting combinations of Angus royalty to date, the KR Casino 6243 x KDJ Queen Ruth 502 synergy is one of the most in demand pedigrees in the business. Not only are these daughters the kind that gather banners on the biggest stage, but are females that go on to generate the next generation of elite Angus seedstock. Case in point Lot I. We have sold several full and maternal sisters to this STAG Good Times 20I ET female that have been highlights in the history of our breeding program, but this may very well be the best to date!