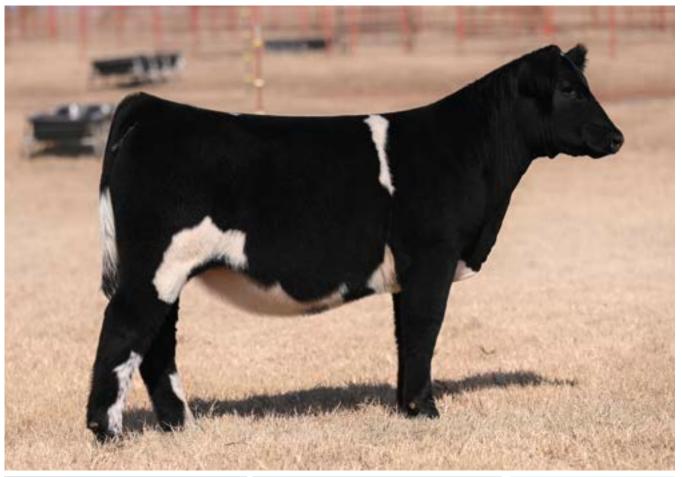

#### **FTZS LETTIE 310L**

BREED POLLED HEREFORD · AHA 44505477 · DOB 6/5/23 · OFFERED BY FITZ

FTZS LORETTA 101J 2022 NAILE GRAND CHAMPION HEREFORD HEIFER & MATERNAL SISTER TO LOT 5

FTZS FEARLESS 002H SIRE OF LOTS 5 & 6

## FTZS FEARLESS 002H

**T/R TIMELESS D101** 

H/TSR/CHEZ/FULL THROTTLE ET

MCKY SLDK TIMELESS 31401 ET

So far the track record of Hereford females coming out of this sale is impressive, in the 2022 sale we sold DUNK FTZS Princess 226K who was purchased by the Cady Family, she went on the be crowned Reserve Grand Champion Polled Female at the 2023 Junior National Hereford Expo. This year, two Hereford females will sell, and we think they stand up to the reputation set ahead of them. FTZS Lettie 310L is a maternal sister to FTZS Loretta IOIJ, the 2022 NAILE Grand Champion Hereford Heifer that was also campaigned by the Cady Family. We think she mimics the upper echelon quality of her National Champion sister in regard to incredible presence, silhouette and her combination of stoutness of feature yet elegance and poise. This polled female excels from a structural stand point as well, she ties her pieces together so well in movement, this is the kind that can get it done as a big one and we are excited to be a part of her every step of the way.