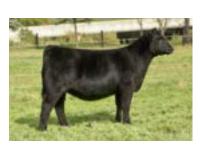

#### "BECKY" X 24 KARAT PREGNANCY

BREED ANGUS · OFFERED BY WEIS

UDE QUEEN RUTH 9088 "BECKY"
2020 NWSS DIVISION CHAMPION
DAM OF LOT 3 PREGNANCY SELLING

LASHMETT/WEIS QUEEN RUTH K222 \$100,000 FULL SISTER TO LOT 3 PREGNANCY SELLING

## **UDE QUEEN RUTH 9088 "BECKY"**

KDJ QUEEN RUTH 502

JPLF QUEEN RUTH JIO3
2022 IA BEEF EXPO
RESERVE SUPREME CHAMPION BREEDING HEIFER
FULL SISTER TO LOT 3

"Becky" is a cornerstone breeding piece for the Weis and Lashmett firms that consistently generates at the highest level. The SCC SCH 24 Karat 838 genetic combination is undeniably her highest valued mating that consistently yields HUGE results! In an effort to offer our very best, we thought we would dig deep and sell a FULL SIB pregnancy to some of the most successful Angus females that have come through the barn in Saint Ansgar, lowa. The pregnancy selling would be a full sib to the \$100,000 heifer calf that was shown very successfully by the Tlach family and will be an integral part of their established breeding program moving forward. Another sister to the pregnancy would be JPLF Queen Ruth JI03, the 2022 IA Beef Expo Reserve Supreme Champion Breeding Heifer that was shown by the Curtin family. Help yourself to a true genetic gem straight from the heart of our breeding program – A true investment opportunity!