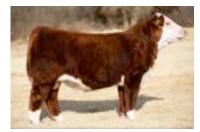

#### FTZS FLORA 312L

BREED HORNED HEREFORD · AHA 44505476 · DOB 6/8/23 · OFFERED BY FITZ

FTZS DIGNIFIED 104J
MATERNAL BROTHER TO LOT 6

FTZS DIGNIFIED 104J 2022 FWSS RESERVE GRAND CHAMPION POLLED HEREFORD BULL

TFR KU ROLL THE DICE 1326

DSUL CENTTERPIECE 140C ET

H EXCEL 8051 ET

**PURPLE NORA 47F** 

PURPLE KAGS RGR GAIL 62D

FTZS Flora 3I2L is the second of the FTZS Fearless 002H daughters to sell. You cannot deny the sheer power and mass that this horned female is blessed with. She is one of the widest pinned, densest constructed representations of her breed we have been around, her muscle pattern, boldness and extra degree of punch leave nothing to the imagination, other than what her generating potential will reveal. Tracing her maternal linage uncovers that she is a maternal sister to FTZS Dignified I04J, our 2022 FWSS Reserve Grand Champion Polled Hereford Bull, a herd bull that you will be hearing more about as his rookie calf crop hit the ground this coming spring. We think this is one that will be fun to take on the tanbark, but her true quality will shine as she hits production, she is going to be an incredible breeding piece.