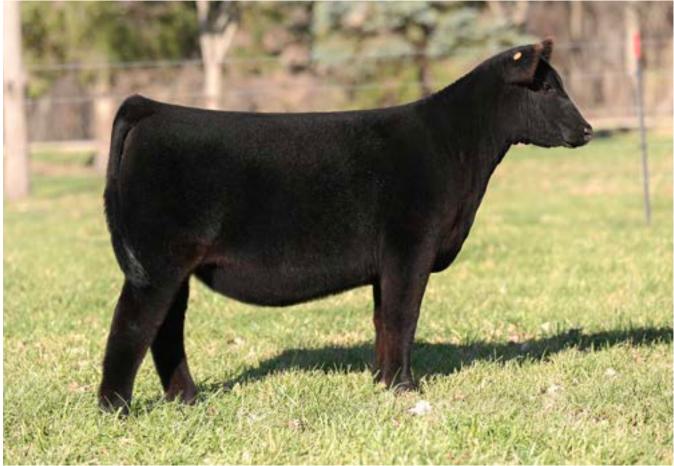

## **LASHMETT/WEIS QUEEN RUTH L343**

BREED ANGUS · AAA 20757447 · DOB 5/18/23 · OFFERED BY WEIS

UDE QUEEN RUTH 9088 "BECKY"

DAM OF LOTS 1 & 2

LASHMETT/WEIS QUEEN RUTH L344
FULL SISTER TO LOT 1

SCC SCH 24 KARAT 838

# **UDE QUEEN RUTH 9088 "BECKY"**

SCC SCH PHYLLIS 6104 KDJ QUEEN RUTH 502

The story that UDE Queen Ruth 9088 or as many know her "Becky", has wrote for the Weis/Lashmett programs in a short time has been nothing short of a fairytale. She is the result of one of the most potent and trendsetting combinations of Angus royalty to date, the KR Casino 6243 x KDJ Queen Ruth 502 synergy is one of the most in demand pedigrees in the business. Not only are these daughters the kind that gather banners on the biggest stage, but are females that go on to generate the next generation of elite Angus seedstock. Case in point Lot I. We have sold several full and maternal sisters to this STAG Good Times 20I ET female that have been highlights in the history of our breeding program, but this may very well be the best to date!