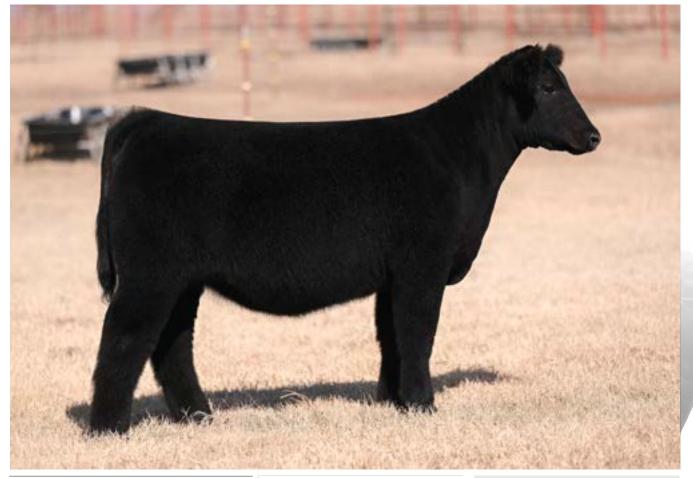

## **LASHMETT/WEIS QUEEN RUTH L343**

BREED ANGUS · AAA 20757447 · DOB 5/18/23 · OFFERED BY WEIS

UDE QUEEN RUTH 9088 "BECKY"

DAM OF LOTS 1 & 2

LASHMETT/WEIS QUEEN RUTH L344
FULL SISTER TO LOT 1

SCC SCH 24 KARAT 838