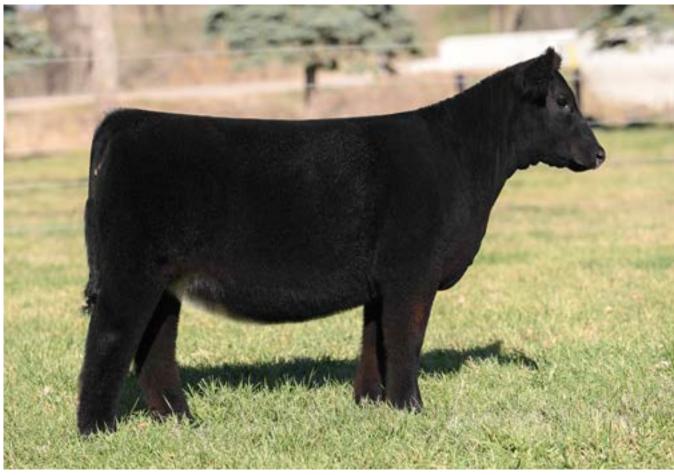

## **LASHMETT/WEIS QUEEN RUTH L343**

BREED ANGUS · AAA 20757447 · DOB 5/18/23 · OFFERED BY WEIS

UDE QUEEN RUTH 9088 "BECKY"

DAM OF LOTS 1 & 2

LASHMETT/WEIS QUEEN RUTH L344
FULL SISTER TO LOT 1

SCC SCH 24 KARAT 838

# **UDE QUEEN RUTH 9088 "BECKY"**

SCC SCH PHYLLIS 6104 KDJ QUEEN RUTH 502

The story that UDE Queen Ruth 9088 or as many know her "Becky", has wrote for the Weis/Lashmett programs in a short time has been nothing short of a fairytale. She is the result of one of the most potent and trendsetting combinations of Angus royalty to date, the KR Casino 6243 x KDJ Queen Ruth 502 synergy is one of the most in demand pedigrees in the business. Not only are these daughters the kind that gather banners on the biggest stage, but are females that go on to generate the next generation of elite Angus seedstock. Case in point Lot I. We have sold several full and maternal sisters to this STAG Good Times 20I ET female that have been highlights in the history of our breeding program, but this may very well be the best to date!