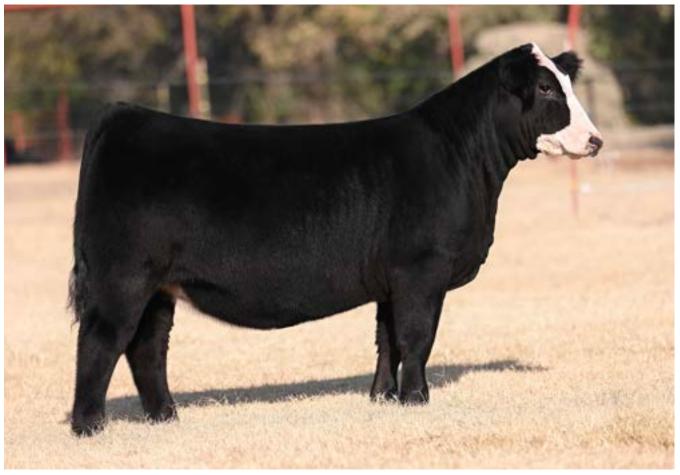

#### **FTZS LETTIE 310L**

BREED POLLED HEREFORD · AHA 44505477 · DOB 6/5/23 · OFFERED BY FITZ

FTZS LORETTA 101J 2022 NAILE GRAND CHAMPION HEREFORD HEIFER & MATERNAL SISTER TO LOT 5

FTZS FEARLESS 002H SIRE OF LOTS 5 & 6

## FTZS FEARLESS 002H

**T/R TIMELESS D101** 

H/TSR/CHEZ/FULL THROTTLE ET

MCKY SLDK TIMELESS 31401 ET

So far the track record of Hereford females coming out of this sale is impressive, in the 2022 sale we sold DUNK FTZS Princess 226K who was purchased by the Cady Family, she went on the be crowned Reserve Grand Champion Polled Female at the 2023 Junior National Hereford Expo. This year, two Hereford females will sell, and we think they stand up to the reputation set ahead of them. FTZS Lettie 310L is a maternal sister to FTZS Loretta IOIJ, the 2022 NAILE Grand Champion Hereford Heifer that was also campaigned by the Cady Family. We think she mimics the upper echelon quality of her National Champion sister in regard to incredible presence, silhouette and her combination of stoutness of feature yet elegance and poise. This polled female excels from a structural stand point as well, she ties her pieces together so well in movement, this is the kind that can get it done as a big one and we are excited to be a part of her every step of the way.