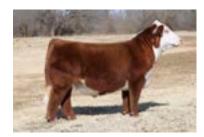

Junior National Hereford Expo. This year, two Hereford females will sell, and we think they stand up to the reputation set ahead of them. FTZS Lettie 310L is a maternal sister to FTZS Loretta IOIJ, the 2022 NAILE Grand Champion Hereford Heifer that was also campaigned by the Cady Family. We think she mimics the upper echelon quality of her National Champion sister in regard to incredible presence, silhouette and her combination of stoutness of feature yet elegance and poise. This polled female excels from a structural stand point as well, she ties her pieces together so well in movement, this is the kind that can get it done as a big one and we are excited to be a part of her every step of the way.

#### FTZS FLORA 312L

BREED HORNED HEREFORD · AHA 44505476 · DOB 6/8/23 · OFFERED BY FITZ



FTZS DIGNIFIED 104J
MATERNAL BROTHER TO LOT 6



FTZS DIGNIFIED 104J 2022 FWSS RESERVE GRAND CHAMPION POLLED HEREFORD BULL



TFR KU ROLL THE DICE 1326

DSUL CENTTERPIECE 140C ET

H EXCEL 8051 ET





**PURPLE NORA 47F** 

PURPLE KAGS RGR GAIL 62D



FTZS Flora 3I2L is the second of the FTZS Fearless 002H daughters to sell. You cannot deny the sheer power and mass that this horned female is blessed with. She is one of the widest pinned, densest constructed representations of her breed we have been around, her muscle pattern, boldness and extra degree of punch leave nothing to the imagination, other than what her generating potential will reveal. Tracing her maternal linage uncovers that she is a maternal sister to FTZS Dignified I04J, our 2022 FWSS Reserve Grand Champion Polled Hereford