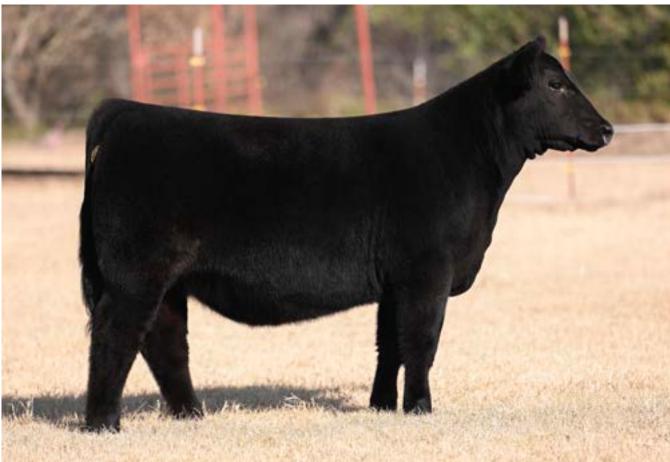

## **LASHMETT/WEIS QUEEN RUTH L343**

BREED ANGUS · AAA 20757447 · DOB 5/18/23 · OFFERED BY WEIS

UDE QUEEN RUTH 9088 "BECKY"

DAM OF LOTS 1 & 2

LASHMETT/WEIS QUEEN RUTH L344
FULL SISTER TO LOT 1

SCC SCH 24 KARAT 838