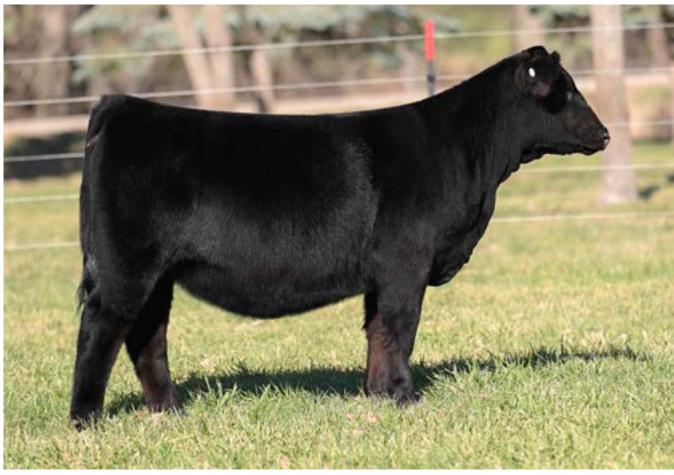

## **LASHMETT/WEIS QUEEN RUTH L343**

BREED ANGUS · AAA 20757447 · DOB 5/18/23 · OFFERED BY WEIS

UDE QUEEN RUTH 9088 "BECKY"

DAM OF LOTS 1 & 2

LASHMETT/WEIS QUEEN RUTH L344
FULL SISTER TO LOT 1

SCC SCH 24 KARAT 838

# **UDE QUEEN RUTH 9088 "BECKY"**

SCC SCH PHYLLIS 6104 KDJ QUEEN RUTH 502

The story that UDE Queen Ruth 9088 or as many know her "Becky", has wrote for the Weis/Lashmett programs in a short time has been nothing short of a fairytale. She is the result of one of the most potent and trendsetting combinations of Angus royalty to date, the KR Casino 6243 x KDJ Queen Ruth 502 synergy is one of the most in demand pedigrees in the business. Not only are these daughters the kind that gather banners on the biggest stage, but are females that go on to generate the next generation of elite Angus seedstock. Case in point Lot I. We have sold several full and maternal sisters to this STAG Good Times 20I ET female that have been highlights in the history of our breeding program, but this may very well be the best to date!