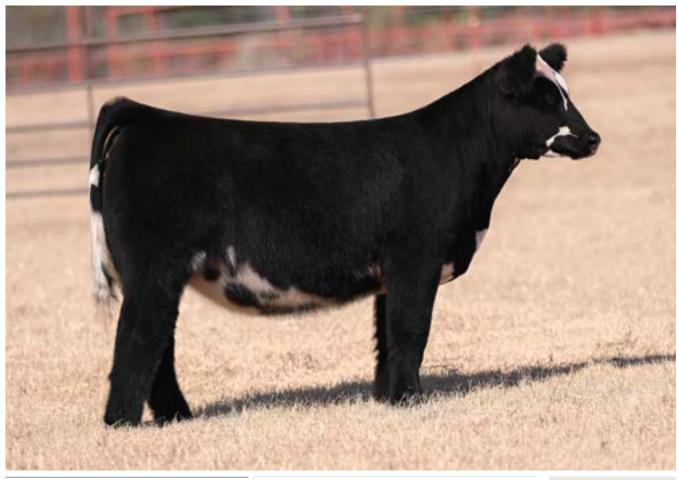

## **LASHMETT/WEIS QUEEN RUTH L343**

BREED ANGUS · AAA 20757447 · DOB 5/18/23 · OFFERED BY WEIS

UDE QUEEN RUTH 9088 "BECKY"

DAM OF LOTS 1 & 2

LASHMETT/WEIS QUEEN RUTH L344
FULL SISTER TO LOT 1

SCC SCH 24 KARAT 838

# **UDE QUEEN RUTH 9088 "BECKY"**

SCC SCH PHYLLIS 6104 KDJ QUEEN RUTH 502

The story that UDE Queen Ruth 9088 or as many know her "Becky", has wrote for the Weis/Lashmett programs in a short time has been nothing short of a fairytale. She is the result of one of the most potent and trendsetting combinations of Angus royalty to date, the KR Casino 6243 x KDJ Queen Ruth 502 synergy is one of the most in demand pedigrees in the business. Not only are these daughters the kind that gather banners on the biggest stage, but are females that go on to generate the next generation of elite Angus seedstock. Case in point Lot I. We have sold several full and maternal sisters to this STAG Good Times 20I ET female that have been highlights in the history of our breeding program, but this may very well be the best to date!