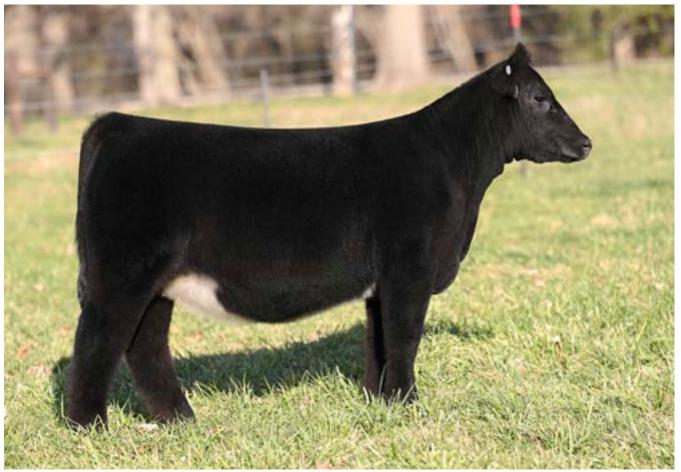

# **LASHMETT/WEIS QUEEN RUTH L330**

BREED ANGUS · AAA 20757448 · DOB 4/19/23 · OFFERED BY WEIS

JPLF QUEEN RUTH JI03 2022 IA BEEF EXPO RESERVE SUPREME CHAMPION BREEDING HEIFER & FULL SISTER TO LOT 2

LASHMETT/WEIS QUEEN RUTH K222 \$100,000 FULL SISTER TO LOT 2

SCC TRADITION OF 24

KR CASINO 6243

SCC SCH 24 KARAT 838

**UDE QUEEN RUTH 9088 "BECKY"** 

**FCF PROVEN QUEEN 419 KDJ QUEEN RUTH 502** 

If track record and cow family weighs heavy in your selection process then you can feel at ease with the story that Lashmett/Weis Queen Ruth L330 stems from. She shares her maternal linage with Lot I, being a daughter of our cornerstone "Becky" donor. And while Becky has already started her own monumental story in production, it seems to be hereditary when you realize the company she sits with from a pedigree standpoint. 9088 is a full sister to females like UDE Queen Ruth 0204, the Wheeler Families 2021 American Royal and North American Grand Champion ROV Angus Female & the Sullivan Families 2023 NJAS 3rd Overall Champion Female, UDE Queen Ruth 2003. A full sister to L330 was the \$100,000 high selling, Lashmett/Weis Queen Ruth K222 in the 2022 October Sale, and another, JPLF Queen Ruth J103 was the Curtain Families, 2022 Reserve Supreme Champion Female at the Iowa Beef Expo. You can feel confident in knowing you are surrounded by the best in the business with an investment in this striking diva, as she has the genetic and phenotypic potential to add another exciting chapter to the Queen Ruth dynasty. RETAINING 50% EMBRYO INTEREST