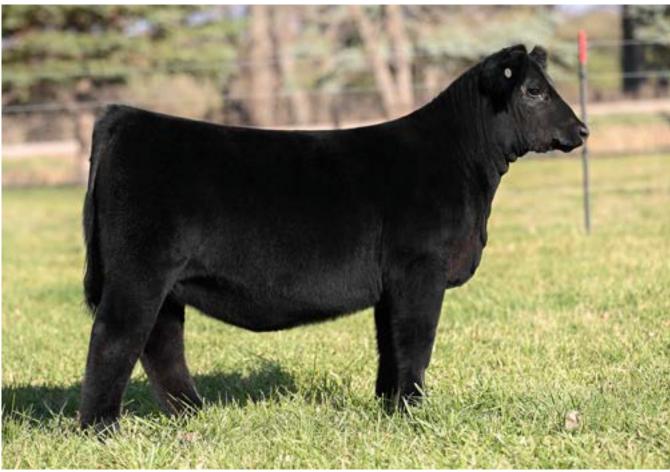

## **LASHMETT/WEIS QUEEN RUTH L343**

BREED ANGUS · AAA 20757447 · DOB 5/18/23 · OFFERED BY WEIS

UDE QUEEN RUTH 9088 "BECKY"

DAM OF LOTS 1 & 2

LASHMETT/WEIS QUEEN RUTH L344
FULL SISTER TO LOT 1

SCC SCH 24 KARAT 838

# **UDE QUEEN RUTH 9088 "BECKY"**

SCC SCH PHYLLIS 6104 KDJ QUEEN RUTH 502

The story that UDE Queen Ruth 9088 or as many know her "Becky", has wrote for the Weis/Lashmett programs in a short time has been nothing short of a fairytale. She is the result of one of the most potent and trendsetting combinations of Angus royalty to date, the KR Casino 6243 x KDJ Queen Ruth 502 synergy is one of the most in demand pedigrees in the business. Not only are these daughters the kind that gather banners on the biggest stage, but are females that go on to generate the next generation of elite Angus seedstock. Case in point Lot I. We have sold several full and maternal sisters to this STAG Good Times 20I ET female that have been highlights in the history of our breeding program, but this may very well be the best to date!