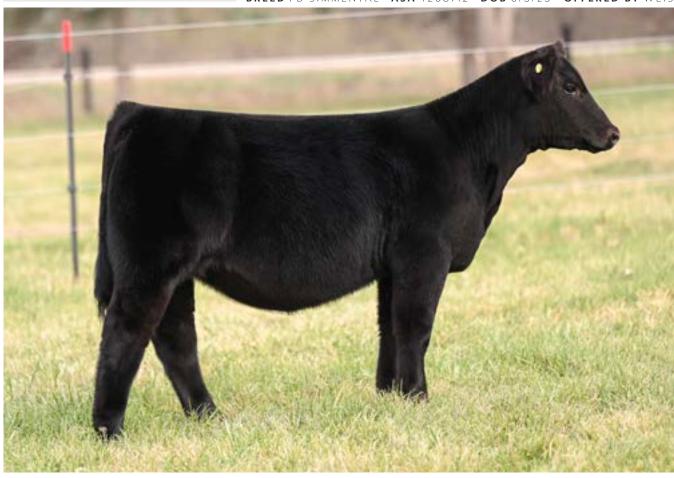

## **LASHMETT/WEIS QUEEN RUTH L343**

BREED ANGUS · AAA 20757447 · DOB 5/18/23 · OFFERED BY WEIS

UDE QUEEN RUTH 9088 "BECKY"

DAM OF LOTS 1 & 2

LASHMETT/WEIS QUEEN RUTH L344
FULL SISTER TO LOT 1

SCC SCH 24 KARAT 838

# **UDE QUEEN RUTH 9088 "BECKY"**

SCC SCH PHYLLIS 6104 KDJ QUEEN RUTH 502

The story that UDE Queen Ruth 9088 or as many know her "Becky", has wrote for the Weis/Lashmett programs in a short time has been nothing short of a fairytale. She is the result of one of the most potent and trendsetting combinations of Angus royalty to date, the KR Casino 6243 x KDJ Queen Ruth 502 synergy is one of the most in demand pedigrees in the business. Not only are these daughters the kind that gather banners on the biggest stage, but are females that go on to generate the next generation of elite Angus seedstock. Case in point Lot I. We have sold several full and maternal sisters to this STAG Good Times 20I ET female that have been highlights in the history of our breeding program, but this may very well be the best to date!