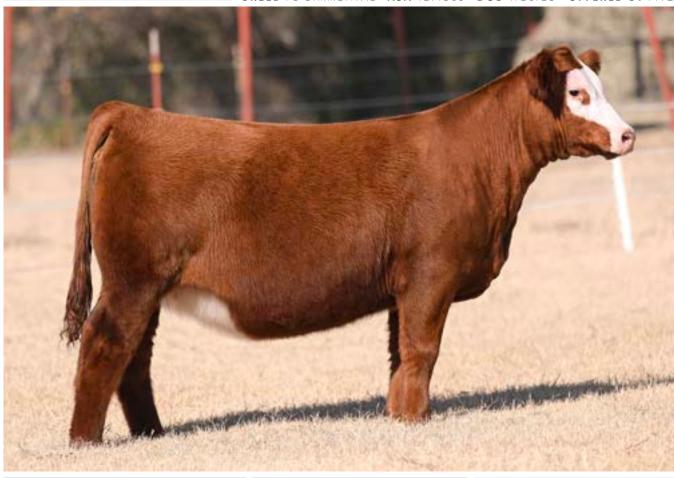

## **LASHMETT/WEIS QUEEN RUTH L343**

BREED ANGUS · AAA 20757447 · DOB 5/18/23 · OFFERED BY WEIS

UDE QUEEN RUTH 9088 "BECKY"

DAM OF LOTS 1 & 2

LASHMETT/WEIS QUEEN RUTH L344
FULL SISTER TO LOT 1

SCC SCH 24 KARAT 838

# **UDE QUEEN RUTH 9088 "BECKY"**

SCC SCH PHYLLIS 6104 KDJ QUEEN RUTH 502

The story that UDE Queen Ruth 9088 or as many know her "Becky", has wrote for the Weis/Lashmett programs in a short time has been nothing short of a fairytale. She is the result of one of the most potent and trendsetting combinations of Angus royalty to date, the KR Casino 6243 x KDJ Queen Ruth 502 synergy is one of the most in demand pedigrees in the business. Not only are these daughters the kind that gather banners on the biggest stage, but are females that go on to generate the next generation of elite Angus seedstock. Case in point Lot I. We have sold several full and maternal sisters to this STAG Good Times 20I ET female that have been highlights in the history of our breeding program, but this may very well be the best to date!