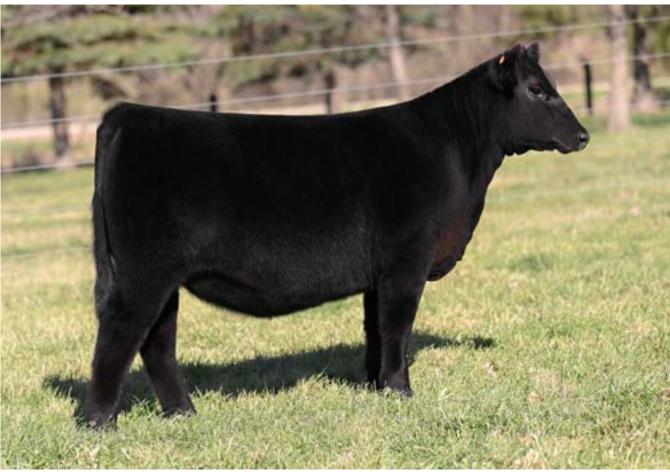

# **UDE QUEEN RUTH 9088 "BECKY"**

SCC SCH PHYLLIS 6104 KDJ QUEEN RUTH 502

The story that UDE Queen Ruth 9088 or as many know her "Becky", has wrote for the Weis/Lashmett programs in a short time has been nothing short of a fairytale. She is the result of one of the most potent and trendsetting combinations of Angus royalty to date, the KR Casino 6243 x KDJ Queen Ruth 502 synergy is one of the most in demand pedigrees in the business. Not only are these daughters the kind that gather banners on the biggest stage, but are females that go on to generate the next generation of elite Angus seedstock. Case in point Lot I. We have sold several full and maternal sisters to this STAG Good Times 20I ET female that have been highlights in the history of our breeding program, but this may very well be the best to date!

KR CASINO 6243