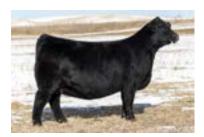

#### **CLF PRINCESS 70L**

GREENS PRINCESS 1012 LEGENDARY \$400,0000 VALUATION 4TH GENERATION DAM OF LOT 4

**PLAINVIEW LUTTON EI02** 

S&R STABILITY J824

**CLF MANDALORIAN 133H** 

X

**CLF PRINCESS 64H** 

**CLF CAROLINE 93U** 

HOFFMAN JJD PRINCESS 6018

It is no secret that we aren't afraid to try something a little different. Behind some of the most successful show heifers and producers we have been a part of, is a pedigree that doesn't read of the typical cow families or heritage. But as is the case here, if the phenotype aligns with our ideals then we are all on board, and trust us, the type and kind of CLF Princess 70L is kind you dream of. Albeit do recognize that on the maternal side of this April Angus heifer you will find that she traces to the legendary, \$400,000 Greens Princess IOI2, a female that would have a significant role in building the Angus cowherd of Express Ranches, through multiple donor caliber daughters and sons like EXAR Blue Chip I877B. Her sire is one that if given the exposure he deserved would be seeing industry wide acceptance, as the Plainview Lutton EIO2 son is one of the most intriguing featured calving ease Angus bulls you will ever lay your eyes on.