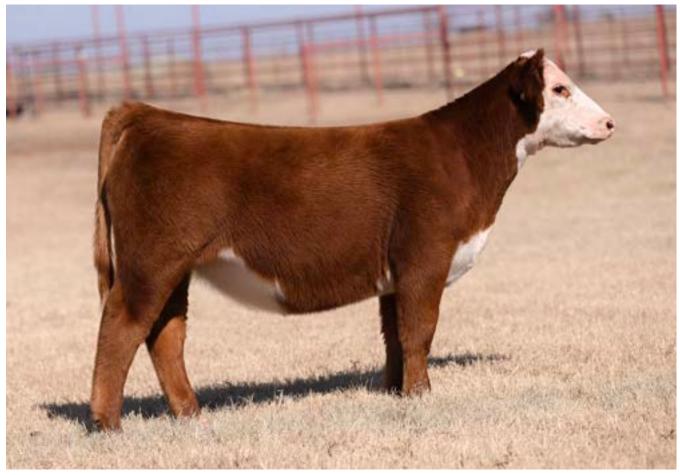

#### **FTZS LETTIE 310L**

BREED POLLED HEREFORD · AHA 44505477 · DOB 6/5/23 · OFFERED BY FITZ

FTZS LORETTA 101J 2022 NAILE GRAND CHAMPION HEREFORD HEIFER & MATERNAL SISTER TO LOT 5

FTZS FEARLESS 002H SIRE OF LOTS 5 & 6

## FTZS FEARLESS 002H

**T/R TIMELESS D101** 

H/TSR/CHEZ/FULL THROTTLE ET

MCKY SLDK TIMELESS 31401 ET

So far the track record of Hereford females coming out of this sale is impressive, in the 2022 sale we sold DUNK FTZS Princess 226K who was purchased by the Cady Family, she went on the be crowned Reserve Grand Champion Polled Female at the 2023 Junior National Hereford Expo. This year, two Hereford females will sell, and we think they stand up to the reputation set ahead of them. FTZS Lettie 310L is a maternal sister to FTZS Loretta IOIJ, the 2022 NAILE Grand Champion Hereford Heifer that was also campaigned by the Cady Family. We think she mimics the upper echelon quality of her National Champion sister in regard to incredible presence, silhouette and her combination of stoutness of feature yet elegance and poise. This polled female excels from a structural stand point as well, she ties her pieces together so well in movement, this is the kind that can get it done as a big one and we are excited to be a part of her every step of the way.