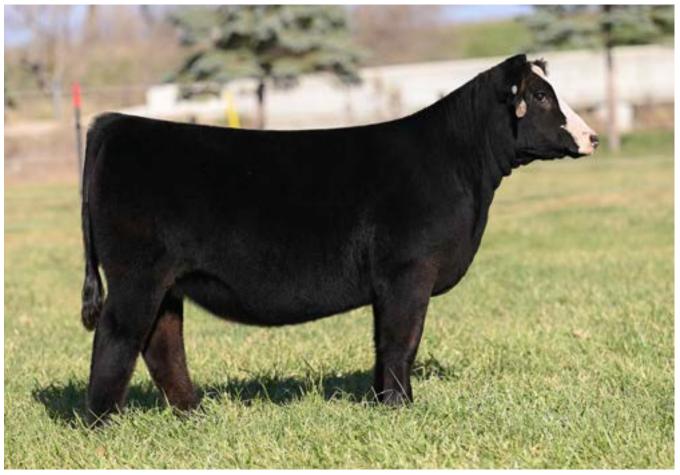

# **LASHMETT/WEIS QUEEN RUTH L330**

BREED ANGUS · AAA 20757448 · DOB 4/19/23 · OFFERED BY WEIS

JPLF QUEEN RUTH JI03 2022 IA BEEF EXPO RESERVE SUPREME CHAMPION BREEDING HEIFER & FULL SISTER TO LOT 2

LASHMETT/WEIS QUEEN RUTH K222 \$100,000 FULL SISTER TO LOT 2

SCC TRADITION OF 24

KR CASINO 6243

SCC SCH 24 KARAT 838

**UDE QUEEN RUTH 9088 "BECKY"** 

**FCF PROVEN QUEEN 419 KDJ QUEEN RUTH 502** 

If track record and cow family weighs heavy in your selection process then you can feel at ease with the story that Lashmett/Weis Queen Ruth L330 stems from. She shares her maternal linage with Lot I, being a daughter of our cornerstone "Becky" donor. And while Becky has already started her own monumental story in production, it seems to be hereditary when you realize the company she sits with from a pedigree standpoint. 9088 is a full sister to females like UDE Queen Ruth 0204, the Wheeler Families 2021 American Royal and North American Grand Champion ROV Angus Female & the Sullivan Families 2023 NJAS 3rd Overall Champion Female, UDE Queen Ruth 2003. A full sister to L330 was the \$100,000 high selling, Lashmett/Weis Queen Ruth K222 in the 2022 October Sale, and another, JPLF Queen Ruth J103 was the Curtain Families, 2022 Reserve Supreme Champion Female at the Iowa Beef Expo. You can feel confident in knowing you are surrounded by the best in the business with an investment in this striking diva, as she has the genetic and phenotypic potential to add another exciting chapter to the Queen Ruth dynasty. RETAINING 50% EMBRYO INTEREST