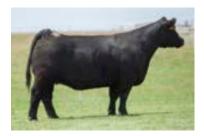

## **LASHMETT/WEIS QUEEN RUTH L343**

BREED ANGUS · AAA 20757447 · DOB 5/18/23 · OFFERED BY WEIS

UDE QUEEN RUTH 9088 "BECKY"

DAM OF LOTS 1 & 2

LASHMETT/WEIS QUEEN RUTH L344
FULL SISTER TO LOT 1

SCC SCH 24 KARAT 838