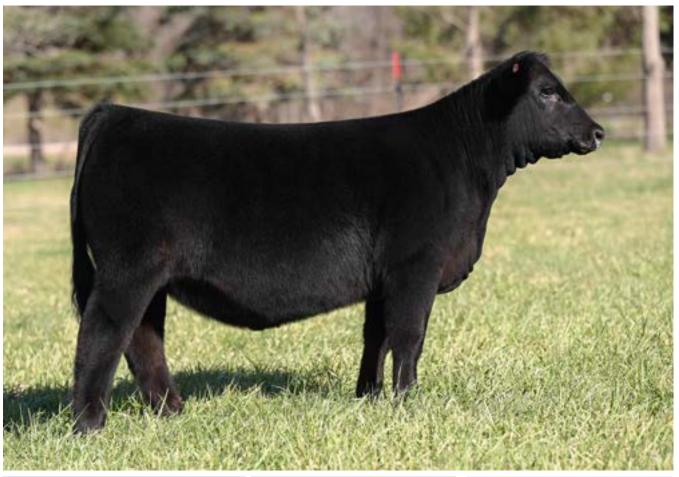

## **LASHMETT/WEIS QUEEN RUTH L343**

BREED ANGUS · AAA 20757447 · DOB 5/18/23 · OFFERED BY WEIS

UDE QUEEN RUTH 9088 "BECKY"

DAM OF LOTS 1 & 2

LASHMETT/WEIS QUEEN RUTH L344
FULL SISTER TO LOT 1

SCC SCH 24 KARAT 838

SCC TRADITION OF 24

KR CASINO 6243

SCC SCH 24 KARAT 838

**UDE QUEEN RUTH 9088 "BECKY"** 

**FCF PROVEN QUEEN 419 KDJ QUEEN RUTH 502** 

If track record and cow family weighs heavy in your selection process then you can feel at ease with the story that Lashmett/Weis Queen Ruth L330 stems from. She shares her maternal linage with Lot I, being a daughter of our cornerstone "Becky" donor. And while Becky has already started her own monumental story in production, it seems to be hereditary when you realize the company she sits with from a pedigree standpoint. 9088 is a full sister to females like UDE Queen Ruth 0204, the Wheeler Families 2021 American Royal and North American Grand Champion ROV Angus Female & the Sullivan Families 2023 NJAS 3rd Overall Champion Female, UDE Queen Ruth 2003. A full sister to L330 was the \$100,000 high selling, Lashmett/Weis Queen Ruth K222 in the 2022 October Sale, and another, JPLF Queen Ruth J103 was the Curtain Families, 2022 Reserve Supreme Champion Female at the Iowa Beef Expo. You can feel confident in knowing you are surrounded by the best in the business with an investment in this striking diva, as she has the genetic and phenotypic potential to add another exciting chapter to the Queen Ruth dynasty. RETAINING 50% EMBRYO INTEREST