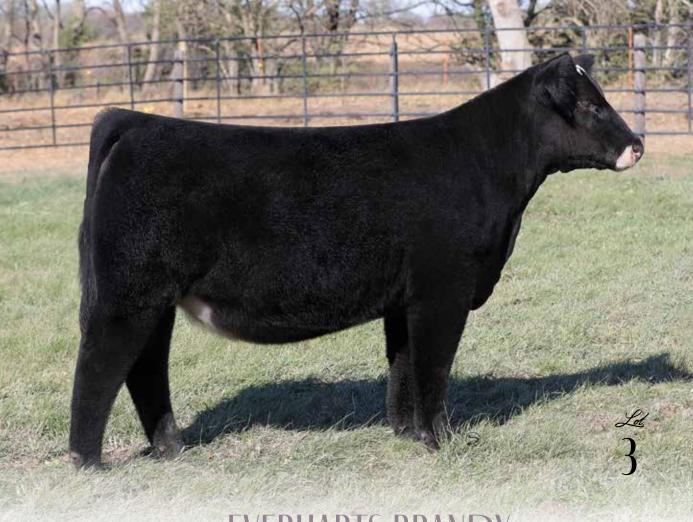

# **EVERHARTS BRANDY**

- Everharts Bella is without a doubt one of the most unique females in this year's sale offering. Unmatched in terms of stoutness of feature, body mass, density, and as a bonus she has been blessed with a superior hair coat.
- Her dam, Everharts Foxy, is one of the top generating females for Adam Everhart of Indiana. Maternal sisters to this female have been previous sale features at Hartman Cattle Company commanding \$45,000 and \$29,000 respectively.
- Another maternal sister was also selected as the 2021 Hoosier Beef Congress Reserve Grand Champion Simmental heifer for Hadley Hendrickson.
- Supported by a cow family that simply never misses, this female will be a very competitive show heifer and even more valuable breeding piece once in production!

EVERHARTS BELLA \$45,000 Maternal Sister to Lot 3

DOB: 3/18/23 ASA: 4256419 TATTOO: 4L

**HPF/HILL UPRISING C104** SO REMEDY 7F **B&K CREAM SODA 8D** MR HOC BROKER **EVERHARTS FOXY** EVERHARTS STAR LIGHT WW YW MLK MWW CED BW 9.7 2.3 69.9 109.1 3.7 16.8 51.7 YG MRB BF REA STY CW API TI 11.4 32.6 -0.39 -0.12 -0.09 0.79 102.4 65.3