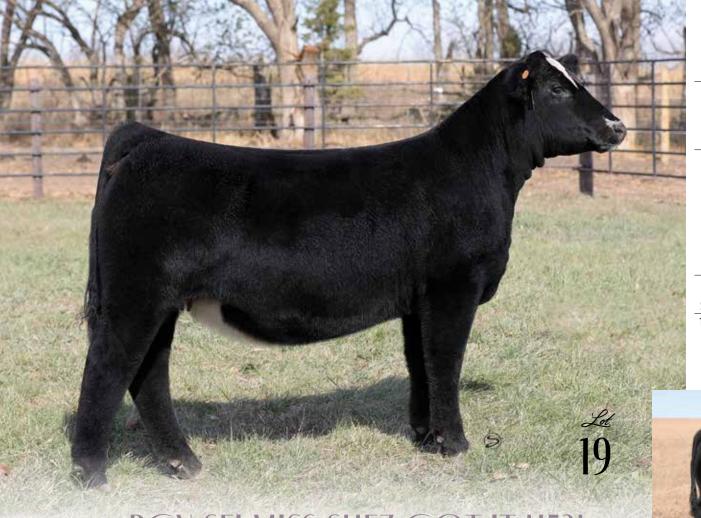

# LKCC DREAMING OF TECUMSEH 19L

- LKCC Dreaming Of Tecumseh 19L is the resulting progeny of a past HCC Customer Appreciation Female Sale purchase. Bailey's Wildest Dream 110J was selected in the 2021 HCC Customer Appreciation Female Sale for \$27,000 by longtime supporters and friends of the program, the Kersten family of Gretna, Nebraska.
- The maternal granddam of 19L, Bailey's Ms Dreamy 946W, is one of the most important females in the Simmental breed with well over a million dollars in progeny sales. A pair of maternal sisters to the dam of 19L sold for \$195,000 and \$135,000 in a past HCC Customer Appreciation Female Sale.
- Bailey's Profit's Dream was selected by Sara Sullivan and went on to be selected as the 2017 AJSA National Classic Grand Champion Purebred Simmental Heifer. Bailey's Dream Girl is her full sister that sold to Freking Cattle Company and Kenidey Effling for \$135,000. She has since produced the \$230,000 KTE FRKG Reset 825H ET, as well as countless other high sellers.
- Her look from the side is captivating, but what sets her apart is her added dimension and stoutness of feature. A square built, long fronted heifer that is robust in the shape of her rib cage, neat headed, clean chested, and offers unmatched volume and capacity.
- Supported by a cow family with unwavering consistency and quality!

### PB SM

DOB: 3/22/23 ASA: 4256408 TATTOO: 19L

VCL FORESIGHT STCC TECUMSEH 058J HF SERENA SO REMEDY 7F **BAILEY'S WILDEST DREAM 101J** BAILEY'S MS DREAMY 946W WW YW MIK MWW CED BW MCF 8.0 3.4 81.1 119.9 3.0 18.9 59.4 YG MRB BF REA API STY CW TI 12.7 29.4 -0.51 0.01 -0.11 0.98 112 74.1