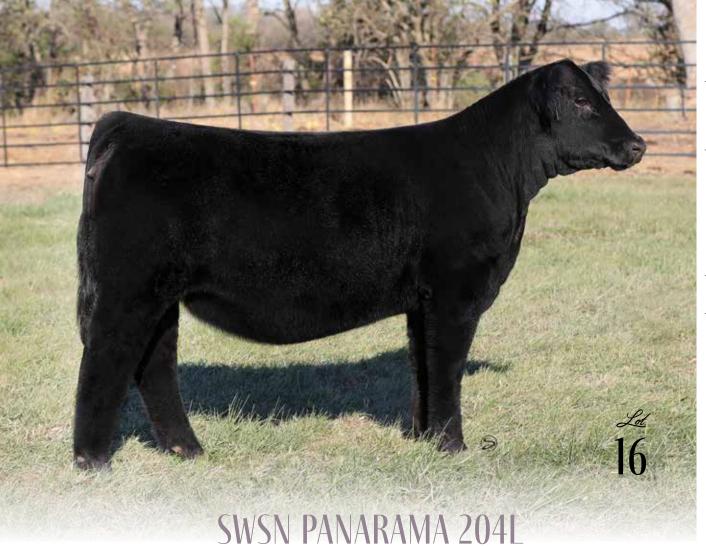

DOB: 3/24/23 ASA: 4263594 TATTOO: 204L

VCL FORESIGHT **STCC TECUMSEH 058J** HF SERENA MR HOC BROKER WAGR PANARAMA 204Z 3C MELODY M668 BZ WW CED BW YW MCE MLK MWW 5.4 4.5 79.0 114.8 1.4 19.8 59.2 STY YG MRB BF REA CW API TI 13.1 21.8 -0.52 0.04 -0.11 0.97 108 71.7

WAGR PANARAMA 204Z Dam of Lot 16

- Pedigree, pedigree, pedigree! What more can we say about the genetic combination that supports this very unique breeding piece. SWSN Panarama 204L is a direct daughter of the legendary WAGR Panarama 204Z, one of the most influential and important females in the Simmental breed.
- 204L is sired by the \$620,000 world record selling STCC Tecumseh 058J, a son of the legendary HF Serena, a female that rivals WAGR Panarama 204Z in terms ٠ of lifetime dollars generated.
- Maternal sibs to 204L would include the \$400,000 renowned sire of influence known as Profit, a bull that has left his mark on the industry. Another maternal brother is the \$350,000 Justified, a bull that met an early demise. Despite his untimely death, Justified sired the \$175,000 sale feature, JBOW Just An Angel 1K.
- Maternal sibs to 204L have sold for \$400,000, \$350,000, \$210,000, \$130,000, \$50,000, and several others from \$20,000 to \$40,000 over the past decade.
- 204L is one of the premier females that has ever been offered in Tecumseh, Nebraska! •