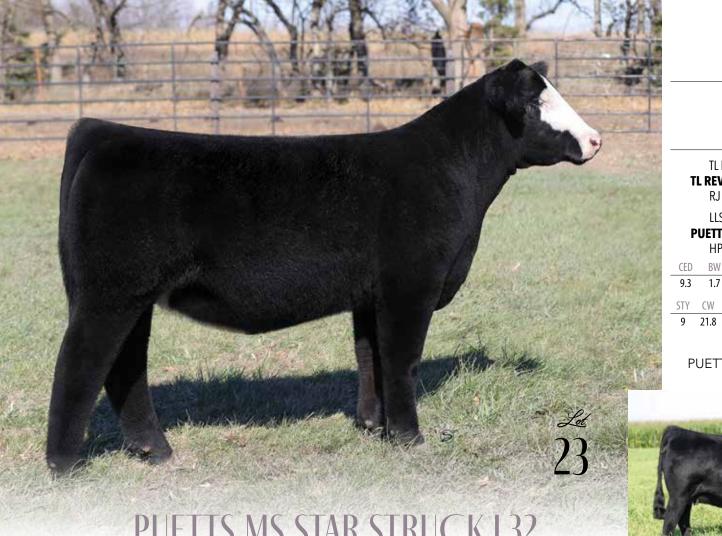

# PUETTS MS STAR STRUCK L32

- Another female sired by the \$100,000 TL Revenant that offers a captivating presence from the profile. Puetts Ms Star Struck L32 is the striking blaze faced beauty that is supported by the influence of the famed "Sazerac" cow family.
- The third generation dam of L32 is Myers Queen Sazerac P94, a foundation breeding piece in the historic Hudson Pines breeding program that has over 130 . progeny recorded to her name in the ASA herd book.
- One of the most notable members of the "Sazerac" cow family is HPF Sazerac Z074, the 2014 AJSA National Classic Grand Champion Purebred Simmental . Heifer that was shown by the Eggersman family of Indiana.
- Her sire, TL Revenant 35, is a maternal brother to TL Sadie 37K, the 2023 AJSA National Classic 3rd Overall Purebred Simmental Heifer.
- Her pedigree is rich in tradition and history!

HPF SAZERAC Z074 Member of the famed "Sazerac" cow family!

DOB: 4/18/23 ASA: 4265355 TATTOO: 793L

WS PILGRIM H182U PROFIT WAGR PANARAMA 204Z W/C CASH IN 43B **BAILEY'S MADONNA 720E** BAILEYS 502C BW WW YW MLK MWW MCF 5.8 3.2 71.2 106.1 2.0 16.9 52.4 YG MRB BF REA CW API TI 13.1 -0.43 0.08 -0.09 0.67 103.1 69.1 9.7