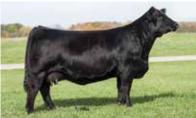

# FRKG COUNTESS OF 908 2L

- FRKG Countess of 908 2L is another standout daughter of the \$530,000 record selling SO Remedy 7F that was also selected as the 2021 Cattlemen's Congress ٠ Grand Champion Purebred Simmental Bull. 2L is supported by the famed BF Miss Crysteel Tango cow family, making her a three-guarter sister in blood to the many times champion, LKCC Miss Crysteel's Remedy 44J.
- The dam of 2L is the now deceased LKCC Miss Duchess 908G, a daughter of BF Miss Crysteel Tango that was sired by the \$400,000 Profit. 908G was the 2020 ٠ AJSA National Classic 5th Overall Purebred Owned Heifer for Ashley Moore.
- 908G is a full sister to the \$70,000 VCL LKC Equity 608D, one of the great sons of Profit ever used at Hartman Cattle Company.
- Her exquisite look of quality is hard to deny!

#### PB SM

DOB: 2/21/23 ASA: 4262589 TATTOO: 2L

HPF/HILL UPRISING C104 SO REMEDY 7F **B&K CREAM SODA 8D** PROFIT **LKCC MISS DUCHESS 908G BF MISS CRYSTEEL TANGO** MLK MWW BW WW YW MCE 2.3 76.9 115.9 3.7 16.9 10.6 55.3 STY YG MRB BF REA API CW TI 11.2 -0.4 -0.13 -0.09 0.78 105 69.3 29