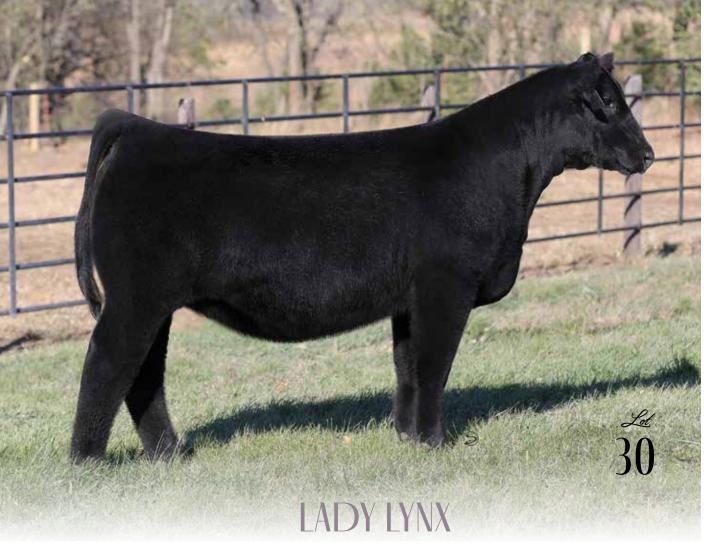

LDSC STELLA 152K 2023 American Royal Grand Champion Maintainer Heifer & Maternal Sister to Dam of Lot 30

LDSC STELLA 152K \$305,000 Maternal Sister to Dam of Lot 30

- Lady Lynx is sired by Holt Night Vision 457H, the Purebred calving ease specialist that is owned by CK Cattle, Doris Cattle, and Smith Cattle, three of the most progressive firms in the industry!
- The dam of Lady Lynx is sired by the BBR FX May We All 6D, perhaps the greatest son of Daddy's Money 55Z on the market. Her dam is a direct daughter of LDSC 700E, more commonly known as "Lot 1", the NMR Maternal Made daughter that is one of the greatest producing females in the show cattle industry.
- LDSC 700E "Lot 1" is the dam of the two BBR Memphis Mafia 3E heifers that commanded \$305,000 each in the 2022 Doris Cattle Fall Pasture Sale. Those females took the business by storm as they dominated the winter jackpot season across the Midwest.
- LDSC Stella 152K is the female campaigned by the Gensini family that was selected as the 2023 National Junior Heifer Show Reserve Grand Champion Maintainer Heifer. She was most recently crowned as the Grand Champion Maintainer Heifer at the 2023 American Royal. There is no doubt that she will continue to be a force on the tan bark and follow in her dam's footsteps once she enters production.
- Lady Lynx is the SimGenetic derivative of this illustrious cow family that was bred and raised by Jeff Boddicker of Iowa. We love the unique form and feature that she combines seamlessly from end to end. Undeniable in terms of her presence with as much length and extension as any other female in the sale when it comes to describing her front third.
- She has the phenotype and pedigree to be a big time producer!