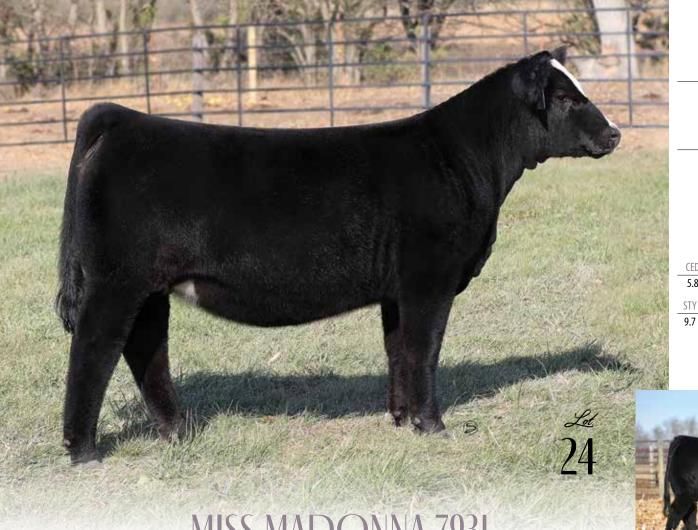

# MISS MADONNA 793L

- Bailey's Madonna 720E should be a recognizable face to any Simmental enthusiast, she was a featured live lot two years ago in the Denver edition of Embryos on Snow when she commanded an \$80,000 valuation.
- A full sister to this female was selected in the Bruhn Cattle Company Incredible Female Sale for \$37,000 by Zach Kearns of Rushville, Nebraska.
- In 2022 another set of heifer calves from Bailey's Madonna 720E were marketed for \$40,000, \$20,000, and \$17,500.
- A maternal sister to 793L was selected as the 2022 NE State Fair Grand Champion Purebred Simmental and Fourth Overall Heifer. She was also selected as the 2022 Mid-American Stock Show Supreme Champion Overall Heifer for Lauren Trauernicht of Wymore, Nebraska.
- Profit sired females continue to generate high sellers and champions across the country. Here is the chance to put one to work in your program!

BAILEY'S MADONNA 720E \$80,000 Valuation Dam of Lot 24

DOB: 3/24/23 ASA: 4256572 TATTOO: 23L

WS PILGRIM H182U PROFIT WAGR PANARAMA 204Z SVF STEEL FORCE S701 **KENCO GLAMOROUS 430W** SAFN SHES GLAMOROUS BW WW YW MCF MLK MWW 7.9 3.9 78.1 111.2 2.1 15.2 54.2 MRB BF REA STY CW YG API TI 10.8 10.7 -0.45 -0.07 -0.09 0.73 100.4 68.6