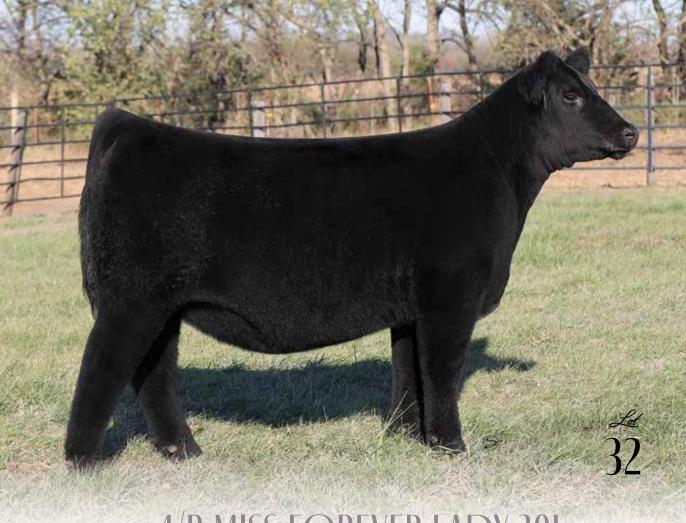

## 4/B MISS FOREVER LADY 30L

- A dynamic pair of Angus females will certainly highlight the 27th Annual HCC Customer Appreciation Female Sale! Allow to present the first of two Angus females that we believe have the phenotype and pedigree necessary to positively impact any breeding program when her time on the show road comes to an end.
- 4/B Miss Forever Lady 30L is a full sister to the dominant 4/B Miss Forever Lady J57, the many times champion for Paige Lemenager that was selected as the • 2022 IL Beef Expo Reserve Supreme Champion and the 2022 IL State Fair Supreme Champion!
- 30L is supported by the everlasting influence of the iconic Lazy H Bar Forever Lady 5001, one of the most consistent and dominant producing females in the . business. There is no question that influence of the late 5001 continues to positively influence the industry.
- This striking Angus female has been a standout since day one, offering an elite look of guality with unmatched presence and eye appeal. Her ability to . combine such elegance with so much power, substance, and dimension is nothing short of incredible.
- A big time Angus show heifer that has the credentials to be an influential donor dam of significance!