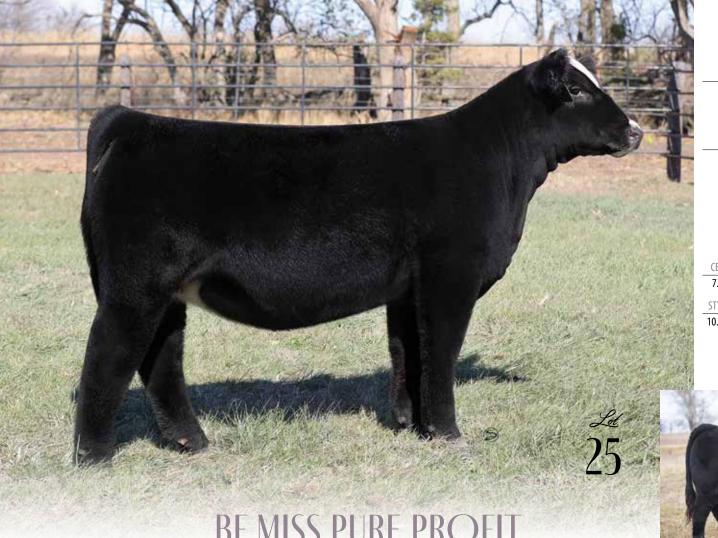

# **BF MISS PURE PROFIT**

The next female is sired by the \$400,000 Profit and is supported by one of the most tried and true cow families in the Simmental breed. BF Black Simmentals • has produced and continues to produce some of the nation's top seedstock. BF Pure Profit is a prime example of the quality that you can expect to be carrying the BF prefix.

The dam of this blaze faced beauty is KenCo Glamorous 430W, a daughter of the influential SVF Steel Force S701 that has served as a foundation breeding • piece in the BF Black Simmental program for the last several years.

- 430W was a many times champion herself for the Favorite family in Tennessee before making her way to Auburn, Nebraska. .
- We admire this female's genuine stoutness, boldness of center body shape, and exquisite look of femininity that she possesses about her front third.
- Supported by a pedigree that has stood the test of time!