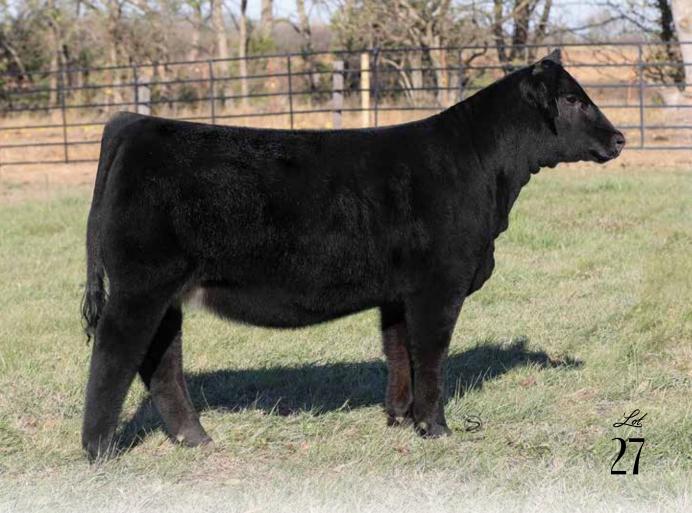

# FRKG COUNTESS OF 908 2L

- FRKG Countess of 908 2L is another standout daughter of the \$530,000 record selling SO Remedy 7F that was also selected as the 2021 Cattlemen's Congress ٠ Grand Champion Purebred Simmental Bull. 2L is supported by the famed BF Miss Crysteel Tango cow family, making her a three-guarter sister in blood to the many times champion, LKCC Miss Crysteel's Remedy 44J.
- The dam of 2L is the now deceased LKCC Miss Duchess 908G, a daughter of BF Miss Crysteel Tango that was sired by the \$400,000 Profit. 908G was the 2020 ٠ AJSA National Classic 5th Overall Purebred Owned Heifer for Ashley Moore.
- 908G is a full sister to the \$70,000 VCL LKC Equity 608D, one of the great sons of Profit ever used at Hartman Cattle Company.
- Her exquisite look of quality is hard to deny!

#### PB SM

DOB: 2/21/23 ASA: 4262589 TATTOO: 2L

HPF/HILL UPRISING C104 SO REMEDY 7F **B&K CREAM SODA 8D** PROFIT **LKCC MISS DUCHESS 908G BF MISS CRYSTEEL TANGO** MLK MWW BW WW YW MCE 2.3 76.9 115.9 3.7 16.9 10.6 55.3 STY YG MRB BF REA API CW TI 11.2 -0.4 -0.13 -0.09 0.78 105 69.3 29