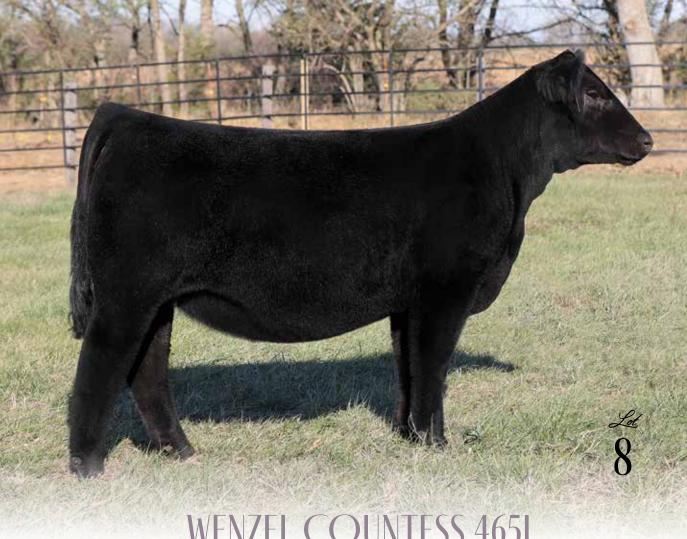

# WENZEL COUNTESS 465L

- A beautiful profiling daughter of the \$530,000 SO Remedy 7F that is backed by the famed "Countess" cow family that calls home to Hartman Cattle Company. ٠ Her dam is sired by the \$200,000 MR TR Hammer 308A ET and further supported by the triple crown winning MR HOC Broker!
- 465L is a dense bodied, bold sprung female that is square built at the surface, laid back in the angle of her knee and blade, and ties high at the top side of ٠ her shoulder.
- SO Remedy 7F daughters are not only proving to be dominant in the show ring, but once in production their true value shines through! ٠

DOB: 2/9/23 ASA: 4257605 TATTOO: 10L

SO REMEDY 7F **4/B DYNAMO** 4/B MISS PILGRIM 81B MR CCF VISION **JMCR MISS 8413 F** WW3 COUNTESS 413A WW YW MCF MLK MWW 80.3 120.7 3.5 19.3 59.4 YG MRB BF REA API TI 8.9 33.6 -0.44 0.16 -0.09 0.98 117.1 79