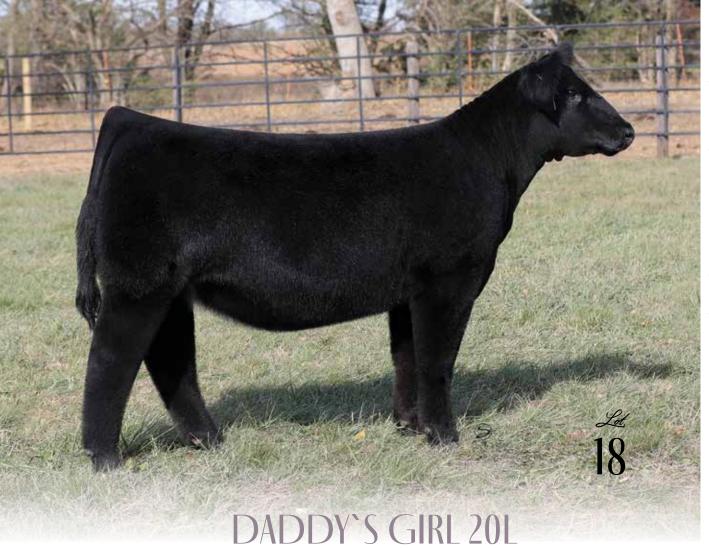

### Daddy's Girl 20L is another stunning daughter of the \$620,000 record selling STCC Tecumseh 058J. Her dam is the Profit sired daughter of BPFC Shelby 542Z, the 2013 AJSA National Classic Grand Champion Percentage Simmental Heifer that was shown by the Prill family of Kansas.

٠

- There is no question that 20L is one of the most unique built females in the entire sale offering. She is one of the stoutest and most three-dimensional females that we have ever offered, while maintaining an exceptional look of guality about her front third.
- Her pedigree combined with her phenotypic attributes make her a short list candidate on sale day for anyone serious about investing in an elite breeding piece!

DOB: 5/10/23 ASA: 4207302 TATTOO: H53L

VCL FORESIGHT **STCC TECUMSEH 058J** HF SERENA GEFF COUNTY O

SFI MISS SHEZ GOT IT H53E SFI LOVE ME FOREVER E3B

| CED  | BW   | W     | N Y  | W I   | MCE  | MLK   | MWW  |
|------|------|-------|------|-------|------|-------|------|
| 6.0  | 5.6  | 82.   | 1 11 | 5.5   | 1.3  | 17.9  | 58.8 |
| STY  | CW   | YG    | MRB  | BF    | REA  | API   | TI   |
| 15.9 | 18.7 | -0.49 | 0.02 | -0.09 | 0.92 | 111.9 | 71.4 |