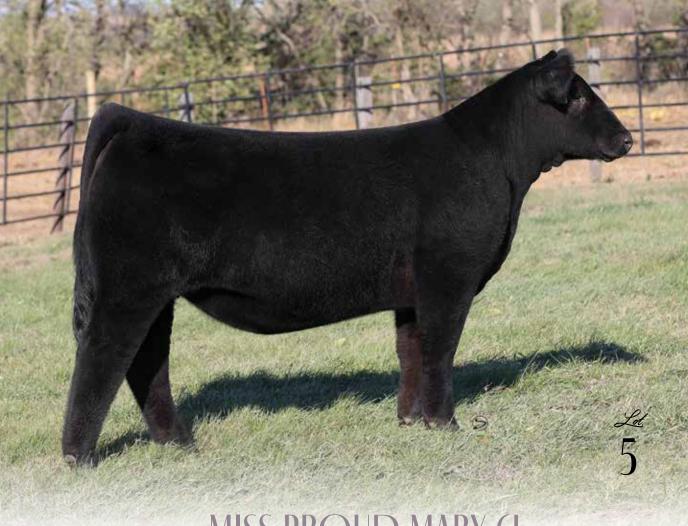

# MISS PROUD MARY 6L

- Miss Proud Mary 6L is the result of another past purchase through the 25th Annual Hartman Cattle Company Customer Appreciation Female Sale. The dam of Miss Proud Mary 6L, LAA LJR Miss proud Mary 3130J commanded \$86,000 to the Snodgrass family, long time customers and supporters of the program.
- This female is sired by the \$530,000 SO Remedy 7F and backed by the influential JBSF Proud Mary, the dam of countless high sellers, champions, and the iconic JSUL Something About Mary 8421. Her dam is sired by the \$400,000 Profit, one of the all-time great breeding bulls in the Simmental breed.
- This January born prospect offers a look of balance and quality from the side that simply cannot go unnoticed. She ties her neck high at the top of her smoothly laid in shoulder, is clean chested, and transitions into a bold and three-dimensional forerib and center body shape. We love the extra stoutness of hip and pin width that she offers from behind.
- A definite sale feature that is supported by a pedigree lined with maternal prowess!

JBSF PROUD MARY Maternal Granddam of Lot 5

DOB: 2/13/23 ASA: 4261967 TATTOO: 06L

HPF/HILL UPRISING C104 SO REMEDY 7F **B&K CREAM SODA 8D** PROFIT EC COUNTESS 903G **DSFF COUNTESS 504D** CED BW WW YW MCF MLK MWW 10.4 2.8 80.3 125.3 3.6 15.3 55.4 STY YG MRB BF REA API CW TI 12.2 28.9 -0.47 -0.01 -0.11 0.9 114.8 74.1