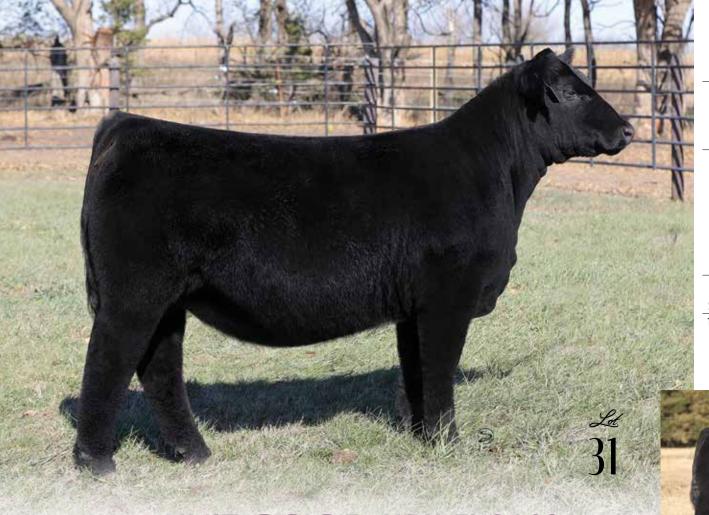

# MISS PROUD MARY 6L

- Miss Proud Mary 6L is the result of another past purchase through the 25th Annual Hartman Cattle Company Customer Appreciation Female Sale. The dam of Miss Proud Mary 6L, LAA LJR Miss proud Mary 3130J commanded \$86,000 to the Snodgrass family, long time customers and supporters of the program.
- This female is sired by the \$530,000 SO Remedy 7F and backed by the influential JBSF Proud Mary, the dam of countless high sellers, champions, and the iconic JSUL Something About Mary 8421. Her dam is sired by the \$400,000 Profit, one of the all-time great breeding bulls in the Simmental breed.
- This January born prospect offers a look of balance and quality from the side that simply cannot go unnoticed. She ties her neck high at the top of her smoothly laid in shoulder, is clean chested, and transitions into a bold and three-dimensional forerib and center body shape. We love the extra stoutness of hip and pin width that she offers from behind.
- A definite sale feature that is supported by a pedigree lined with maternal prowess!

JBSF PROUD MARY Maternal Granddam of Lot 5

DOB: 2/13/23 ASA: 4261967 TATTOO: 06L

HPF/HILL UPRISING C104 SO REMEDY 7F **B&K CREAM SODA 8D** PROFIT EC COUNTESS 903G **DSFF COUNTESS 504D** CED BW WW YW MCF MLK MWW 10.4 2.8 80.3 125.3 3.6 15.3 55.4 STY YG MRB BF REA API CW TI 12.2 28.9 -0.47 -0.01 -0.11 0.9 114.8 74.1