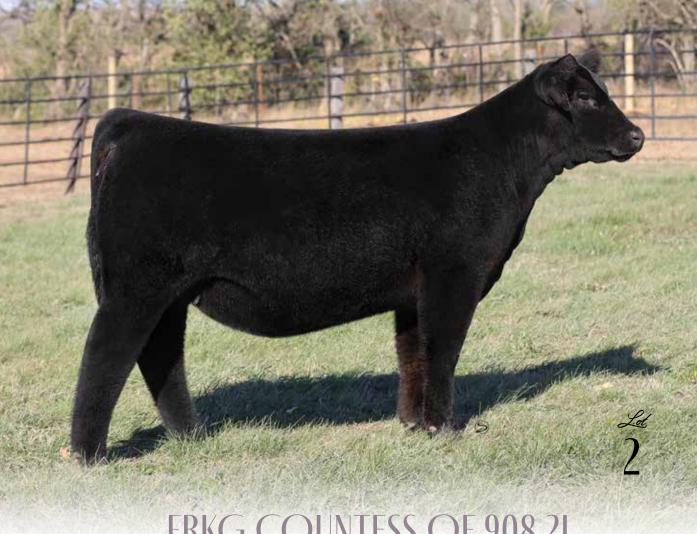

# FRKG COUNTESS OF 908 2L

- FRKG Countess of 908 2L is another standout daughter of the \$530,000 record selling SO Remedy 7F that was also selected as the 2021 Cattlemen's Congress ٠ Grand Champion Purebred Simmental Bull. 2L is supported by the famed BF Miss Crysteel Tango cow family, making her a three-guarter sister in blood to the many times champion, LKCC Miss Crysteel's Remedy 44J.
- The dam of 2L is the now deceased LKCC Miss Duchess 908G, a daughter of BF Miss Crysteel Tango that was sired by the \$400,000 Profit. 908G was the 2020 ٠ AJSA National Classic 5th Overall Purebred Owned Heifer for Ashley Moore.
- 908G is a full sister to the \$70,000 VCL LKC Equity 608D, one of the great sons of Profit ever used at Hartman Cattle Company.
- Her exquisite look of quality is hard to deny!