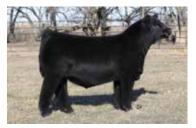

# LKCC MISS LOVELY CRYSTEEL 1

- It only seems fitting that we lead off the Hartman Cattle Company 27th Annual Customer Appreciation Female Sale with a daughter of the iconic BF Miss Crysteel Tango, a female that previously sold through this very sale in 2011 to Kersten Cattle Company and Vogler Cattle Company. To date, she has nearly 90 progeny registered with the American Simmental Association and has produced countless high sellers over the past decade!
- LKCC Miss Lovely Crysteel 1L is a FULL SISTER to Morgan Jackson's dominant champion, LKCC Miss Crysteel's Remedy 4J. She was the 2022 NWSS Grand Champion, 2022 FWSS Reserve Grand Champion, 2022 AJSA National Classic 3rd Overall Owned Heifer, 2023 AJSA National Classic Grand Champion Cow-Calf Pair, 2023 Simmental Breeders Sweepstakes Knic Overpeck Supreme Champion to name just a few of her countless accomplishments over the past two years.
- Other maternal sibs would include the \$120,000 Lady Di, \$100,000 Firefly 311A, \$70,000 VCL LKC Equity 608D, and countless others that have sold for \$25,000 to \$50,000 over the last 10 years. This is a cow family that simply does not miss!
- 1L is very deserving of her lot 1 status and is destined to follow in the footsteps of her prolific donor dam!

### PB SM

DOB: 2/20/23 ASA: 4256404 TATTOO: 1L

| HPF/HILL UPRISING C104<br><b>SO REMEDY 7F</b><br>B&K CREAM SODA 8D |                                                                   |       |       |       |      |       |      |  |  |  |
|--------------------------------------------------------------------|-------------------------------------------------------------------|-------|-------|-------|------|-------|------|--|--|--|
| В                                                                  | SVF STEEL FORCE S701<br>BF MISS CRYSTEEL TANGO<br>LLSF TANGO T194 |       |       |       |      |       |      |  |  |  |
| CED                                                                | BW                                                                | WV    | V Y   | W I   | MCE  | MLK   | MWW  |  |  |  |
| 13.7 0.6 72.6 109.3 5.3 19.5 55.3                                  |                                                                   |       |       |       |      |       | 55.7 |  |  |  |
| STY                                                                | CW                                                                | YG    | MRB   | BF    | REA  | API   | TI   |  |  |  |
| 10.9                                                               | 27                                                                | -0.39 | -0.18 | -0.10 | 0.69 | 106.7 | 68   |  |  |  |