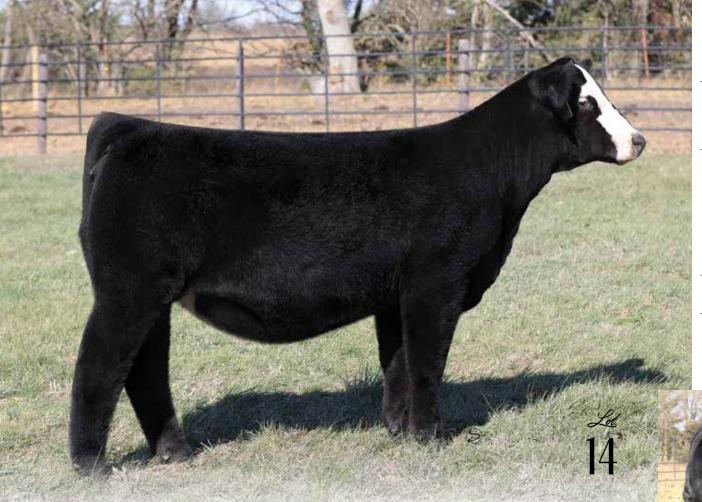

# LKCC MISS LOVELY CRYSTEEL 1

- It only seems fitting that we lead off the Hartman Cattle Company 27th Annual Customer Appreciation Female Sale with a daughter of the iconic BF Miss Crysteel Tango, a female that previously sold through this very sale in 2011 to Kersten Cattle Company and Vogler Cattle Company. To date, she has nearly 90 progeny registered with the American Simmental Association and has produced countless high sellers over the past decade!
- LKCC Miss Lovely Crysteel 1L is a FULL SISTER to Morgan Jackson's dominant champion, LKCC Miss Crysteel's Remedy 4J. She was the 2022 NWSS Grand Champion, 2022 FWSS Reserve Grand Champion, 2022 AJSA National Classic 3rd Overall Owned Heifer, 2023 AJSA National Classic Grand Champion Cow-Calf Pair, 2023 Simmental Breeders Sweepstakes Knic Overpeck Supreme Champion to name just a few of her countless accomplishments over the past two years.
- Other maternal sibs would include the \$120,000 Lady Di, \$100,000 Firefly 311A, \$70,000 VCL LKC Equity 608D, and countless others that have sold for \$25,000 to \$50,000 over the last 10 years. This is a cow family that simply does not miss!
- 1L is very deserving of her lot 1 status and is destined to follow in the footsteps of her prolific donor dam!

### PB SM

DOB: 2/20/23 ASA: 4256404 TATTOO: 1L

| HPF/HILL UPRISING C104<br><b>SO REMEDY 7F</b><br>B&K CREAM SODA 8D |                                                                   |       |       |       |      |       |      |  |  |  |
|--------------------------------------------------------------------|-------------------------------------------------------------------|-------|-------|-------|------|-------|------|--|--|--|
| В                                                                  | SVF STEEL FORCE S701<br>BF MISS CRYSTEEL TANGO<br>LLSF TANGO T194 |       |       |       |      |       |      |  |  |  |
| CED                                                                | BW                                                                | WV    | V Y   | W I   | MCE  | MLK   | MWW  |  |  |  |
| 13.7 0.6 72.6 109.3 5.3 19.5 55.3                                  |                                                                   |       |       |       |      |       | 55.7 |  |  |  |
| STY                                                                | CW                                                                | YG    | MRB   | BF    | REA  | API   | TI   |  |  |  |
| 10.9                                                               | 27                                                                | -0.39 | -0.18 | -0.10 | 0.69 | 106.7 | 68   |  |  |  |