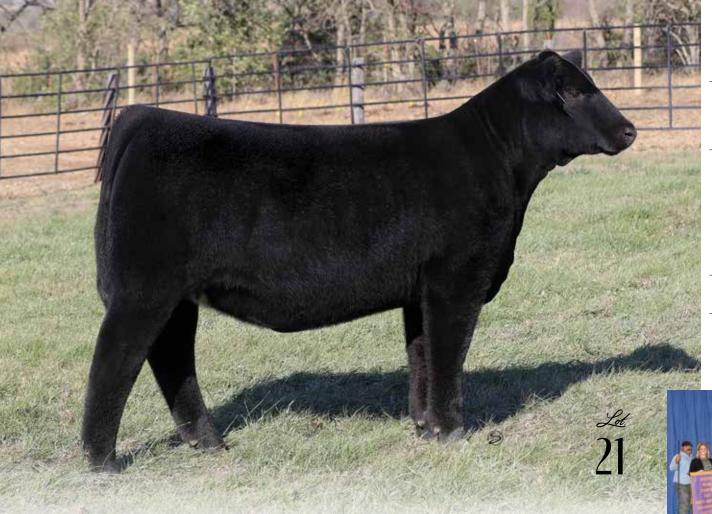

# VCL COUNTESS 18L OF 253

- The next female is a FULL SISTER to VCL Countess of 253 15K and VCL Countess of 253 16K, a pair of females that averaged \$30,000 in last year's sale. A maternal brother to 18L, Foresight 253G, sold for \$20,000 in the 2020 Hartman Cattle Company Bull Sale to Tony Simons of Iowa.
- A maternal brother in blood to 18L, the \$30,000 FRKG Justice 113J was selected by Wayne and Barb Ohlrichs of Norfolk, Nebraska.
- HCCO Countess 176D "253" has become one of the premier females in the Vogler Cattle Company donor pen, producing several herd sire prospects that have been selected by top firms across the country.
- This April prospect is stunning from the side, offering exceptional eye appeal and balance!

FRKG JUSTICE 113J \$30,000 Maternal Brother in Blood to Lot 7

VCL COUNTESS OF 253 16K Full Sister to Lot 7

DOB: 3/19/23 ASA: 4261978 TATTOO: 465L

HPF/HILL UPRISING C104 SO REMEDY 7F **B&K CREAM SODA 8D** MR TR HAMMER 308A ET **HCCO COUNTESS 465F** SJF COUNTESS 465A BW WW YW MCE MLK MWW 1.7 79.9 130.5 4.0 17.8 57.7 11.9 STY CW YG MRB BF REA API TI 10.1 38.2 -0.37 -0.03 -0.09 0.8 114.1 75.2