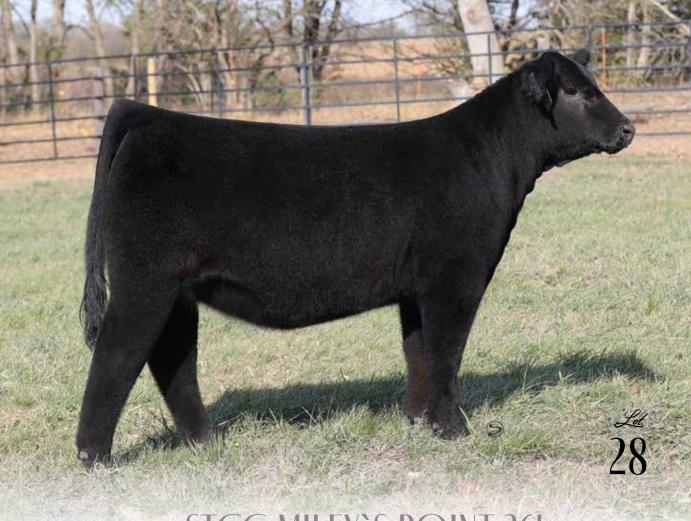

## STCC MILEY'S POINT 26L

- STCC Miley's Point 26L is daughter of the prolific donor dam known as CHEZ STCC Miley 5034C. She is sired by the outcross herd sire WHF Point Proven H45, one of the exciting members of the herd sire battery at Trennepohl Farms.
- This May born female is a maternal sister to countless high sellers and champions. STCC PFK Miley 45J is the \$50,000 maternal sister to 26L that is sired by SCC SCH 24 Karat 838 and was selected as a 2023 Cattlemen's Congress Reserve Division Champion for Josie Phillips.
- Her maternal granddam, GF/HS Miley X243, has produced countless high selling herd bull prospects for CK Cattle of Highmore, South Dakota. X243 was a featured lot in the CK Cattle 2019 Proven Female Sale where she was selected by Ryan Effling and is now a productive member of his breeding program.
- She offers a unique combination of stoutness and power that should complement a wide variety of today's more popular Al sire options. Her pedigree is lined with a tremendous amount of cow power and generating potential!

STCC PFK MILEY 45J \$50,000 Maternal Sister to Lot 28

WHF POINT PROVEN H45 Sire of Lot 28