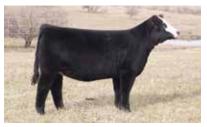

# **EVERHARTS BRANDY**

- Everharts Bella is without a doubt one of the most unique females in this year's sale offering. Unmatched in terms of stoutness of feature, body mass, density, and as a bonus she has been blessed with a superior hair coat.
- Her dam, Everharts Foxy, is one of the top generating females for Adam Everhart of Indiana. Maternal sisters to this female have been previous sale features at Hartman Cattle Company commanding \$45,000 and \$29,000 respectively.
- Another maternal sister was also selected as the 2021 Hoosier Beef Congress Reserve Grand Champion Simmental heifer for Hadley Hendrickson.
- Supported by a cow family that simply never misses, this female will be a very competitive show heifer and even more valuable breeding piece once in production!

EVERHARTS BELLA \$45,000 Maternal Sister to Lot 3

DOB: 3/18/23 ASA: 4256419 TATTOO: 4L

**HPF/HILL UPRISING C104** SO REMEDY 7F **B&K CREAM SODA 8D** MR HOC BROKER **EVERHARTS FOXY** EVERHARTS STAR LIGHT WW YW MLK MWW CED BW 9.7 2.3 69.9 109.1 3.7 16.8 51.7 YG MRB BF REA STY CW API TI 11.4 32.6 -0.39 -0.12 -0.09 0.79 102.4 65.3