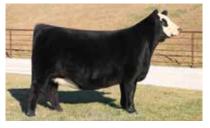

# LKCC MISS LOVELY CRYSTEEL 1

- It only seems fitting that we lead off the Hartman Cattle Company 27th Annual Customer Appreciation Female Sale with a daughter of the iconic BF Miss Crysteel Tango, a female that previously sold through this very sale in 2011 to Kersten Cattle Company and Vogler Cattle Company. To date, she has nearly 90 progeny registered with the American Simmental Association and has produced countless high sellers over the past decade!
- LKCC Miss Lovely Crysteel 1L is a FULL SISTER to Morgan Jackson's dominant champion, LKCC Miss Crysteel's Remedy 4J. She was the 2022 NWSS Grand Champion, 2022 FWSS Reserve Grand Champion, 2022 AJSA National Classic 3rd Overall Owned Heifer, 2023 AJSA National Classic Grand Champion Cow-Calf Pair, 2023 Simmental Breeders Sweepstakes Knic Overpeck Supreme Champion to name just a few of her countless accomplishments over the past two years.
- Other maternal sibs would include the \$120,000 Lady Di, \$100,000 Firefly 311A, \$70,000 VCL LKC Equity 608D, and countless others that have sold for \$25,000 to \$50,000 over the last 10 years. This is a cow family that simply does not miss!
- 1L is very deserving of her lot 1 status and is destined to follow in the footsteps of her prolific donor dam!

### PB SM

DOB: 2/20/23 ASA: 4256404 TATTOO: 1L

| HPF/HILL UPRISING C104<br><b>SO REMEDY 7F</b><br>B&K CREAM SODA 8D |                                                                   |       |       |       |      |       |      |  |  |  |
|--------------------------------------------------------------------|-------------------------------------------------------------------|-------|-------|-------|------|-------|------|--|--|--|
| В                                                                  | SVF STEEL FORCE S701<br>BF MISS CRYSTEEL TANGO<br>LLSF TANGO T194 |       |       |       |      |       |      |  |  |  |
| CED                                                                | BW                                                                | WV    | V Y   | W I   | MCE  | MLK   | MWW  |  |  |  |
| 13.7 0.6 72.6 109.3 5.3 19.5 55.3                                  |                                                                   |       |       |       |      |       | 55.7 |  |  |  |
| STY                                                                | CW                                                                | YG    | MRB   | BF    | REA  | API   | TI   |  |  |  |
| 10.9                                                               | 27                                                                | -0.39 | -0.18 | -0.10 | 0.69 | 106.7 | 68   |  |  |  |