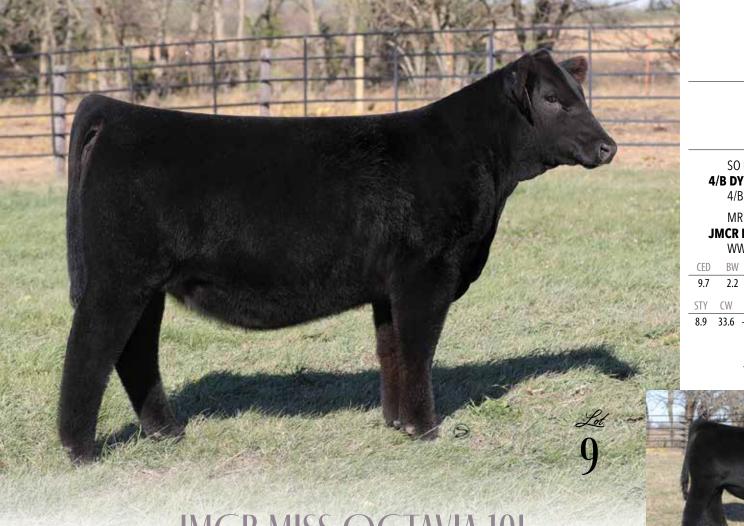

# **JMCR MISS OCTAVIA 10L**

- The first of two daughters sired by the \$120,000 4/B Dynamo, the first son of the iconic SO Remedy 7F to be offered at public auction. He was selected by M&E Cattle Company of LaMoure, North Dakota and Herbster Angus Farms of Falls City, Nebraska. 4/B Dynamo is the homozygous black and polled Purebred that set the standard for density, power, performance, and presence on sale day.
- The dam of JMCR Miss Octavia 10L is sired by the \$100,000 MR CCF Vision and further influenced by the legendary WAGR Driver 706T, a strong maternal pedigree that has been proven time after time to yield profitable results.
- A dense bodied, stout featured female that has the credentials to be an elite brood cow prospect!

4/B DYNAMO \$120,000 Sire of Lots 9 & 10

DOB: 3/21/23 ASA: 4255829 TATTOO: 11L

SO REMEDY 7F **4/B DYNAMO** 4/B MISS PILGRIM 81B EC REBEL 156F FRKG COUNTESS 924J HCC0 COUNTESS 924G CED BW WW YW MCF MLK MWW 8.6 2.3 79.5 119.7 2.4 19.8 59.5 YG MRB BF REA API STY CW TI 12.2 26.3 -0.41 0.1 -0.09 0.83 118.1 76.6