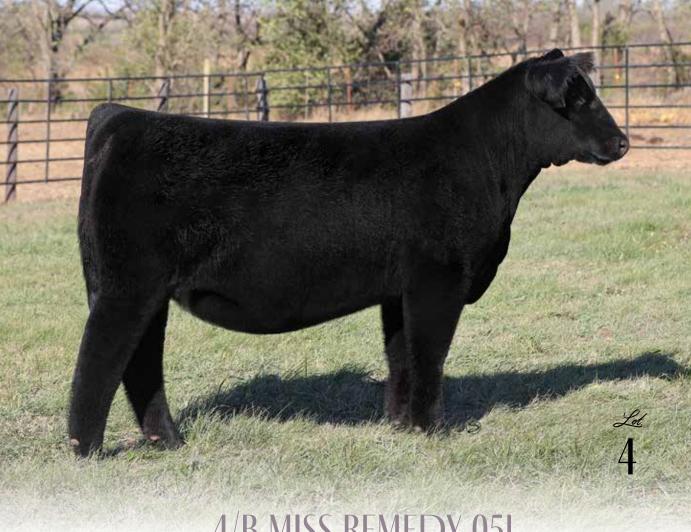

# 4/B MISS REMEDY 05L

- 4/B Cattle Company has remained one of the premier sources of Simmental and SimGenetic cattle for more than 20 years. It's no secret that the maternal granddam of 4/B Miss Remedy 05L is one of the top producing females in the industry. 4/B Miss Secret Weapon 41D is the dam of countless high sellers and champions.
- A full sister to this female, 4/B Miss Remedy 146K, commanded \$105,000 to the Snodgrass family in the 26th Annual • Customer Appreciation Female Sale last December.
- The dam of this stunning February born show heifer/donor prospect is a full sister to the \$280,000 4/B Miss Honey Butter 08J, the 2023 Cattlemen's Congress Supreme Champion Junior Breeding Heifer shown by Sara Sullivan.
- Another full sister to the dam of 05L is the \$62,000 4/B Miss Honey Buns 50H, the 2021 American Royal Grand Champion Purebred Simmental Heifer in the Junior and Open shows.
- 05L is bred to be elite! As her pedigree would suggest, it comes as no surprise that she is built with as much class, style, and presence. A very high quality female that is destined for greatness!