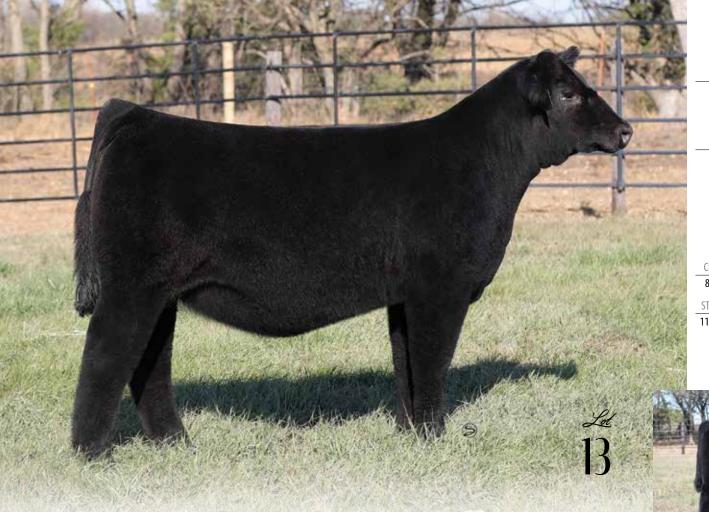

# FRKG COUNTESS OF 908 2L

- FRKG Countess of 908 2L is another standout daughter of the \$530,000 record selling SO Remedy 7F that was also selected as the 2021 Cattlemen's Congress ٠ Grand Champion Purebred Simmental Bull. 2L is supported by the famed BF Miss Crysteel Tango cow family, making her a three-guarter sister in blood to the many times champion, LKCC Miss Crysteel's Remedy 44J.
- The dam of 2L is the now deceased LKCC Miss Duchess 908G, a daughter of BF Miss Crysteel Tango that was sired by the \$400,000 Profit. 908G was the 2020 ٠ AJSA National Classic 5th Overall Purebred Owned Heifer for Ashley Moore.
- 908G is a full sister to the \$70,000 VCL LKC Equity 608D, one of the great sons of Profit ever used at Hartman Cattle Company.
- Her exquisite look of quality is hard to deny!

#### PB SM

DOB: 2/21/23 ASA: 4262589 TATTOO: 2L

HPF/HILL UPRISING C104 SO REMEDY 7F **B&K CREAM SODA 8D** PROFIT **LKCC MISS DUCHESS 908G BF MISS CRYSTEEL TANGO** MLK MWW BW WW YW MCE 2.3 76.9 115.9 3.7 16.9 10.6 55.3 STY YG MRB BF REA API CW TI 11.2 -0.4 -0.13 -0.09 0.78 105 69.3 29