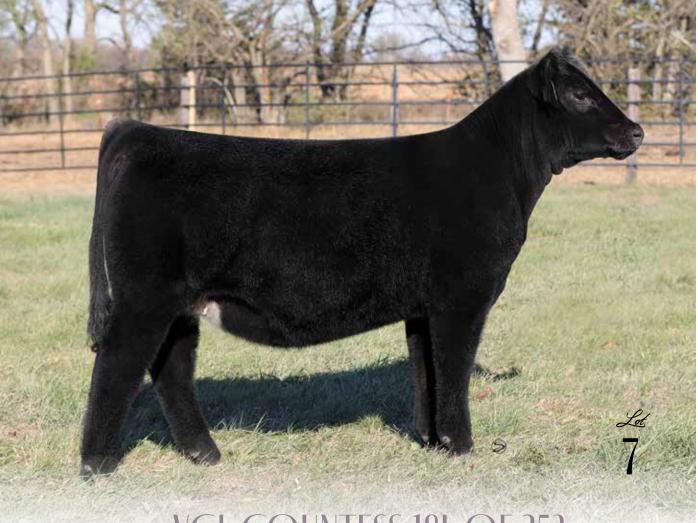

# VCL COUNTESS 18L OF 253

- The next female is a FULL SISTER to VCL Countess of 253 15K and VCL Countess of 253 16K, a pair of females that averaged \$30,000 in last year's sale. A maternal brother to 18L, Foresight 253G, sold for \$20,000 in the 2020 Hartman Cattle Company Bull Sale to Tony Simons of Iowa.
- A maternal brother in blood to 18L, the \$30,000 FRKG Justice 113J was selected by Wayne and Barb Ohlrichs of Norfolk, Nebraska.
- HCCO Countess 176D "253" has become one of the premier females in the Vogler Cattle Company donor pen, producing several herd sire prospects that have been selected by top firms across the country.
- This April prospect is stunning from the side, offering exceptional eye appeal and balance!

FRKG JUSTICE 113J \$30,000 Maternal Brother in Blood to Lot 7

VCL COUNTESS OF 253 16K Full Sister to Lot 7

DOB: 3/19/23 ASA: 4261978 TATTOO: 465L

HPF/HILL UPRISING C104 SO REMEDY 7F **B&K CREAM SODA 8D** MR TR HAMMER 308A ET **HCCO COUNTESS 465F** SJF COUNTESS 465A BW WW YW MCE MLK MWW 1.7 79.9 130.5 4.0 17.8 57.7 11.9 STY CW YG MRB BF REA API TI 10.1 38.2 -0.37 -0.03 -0.09 0.8 114.1 75.2