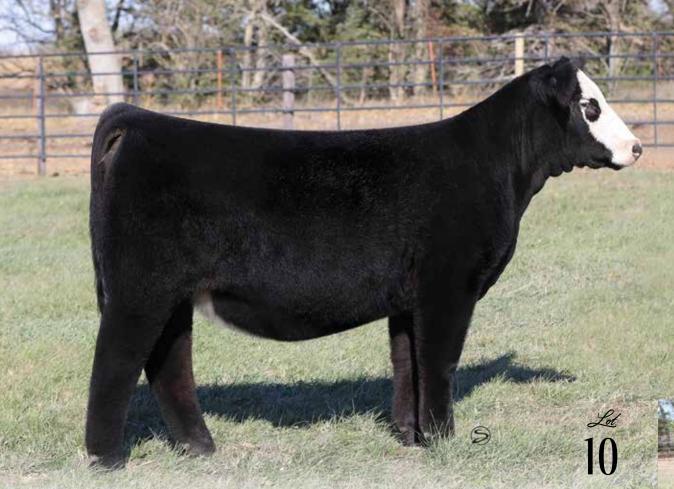

# LKCC MISS LOVELY CRYSTEEL 1

- It only seems fitting that we lead off the Hartman Cattle Company 27th Annual Customer Appreciation Female Sale with a daughter of the iconic BF Miss Crysteel Tango, a female that previously sold through this very sale in 2011 to Kersten Cattle Company and Vogler Cattle Company. To date, she has nearly 90 progeny registered with the American Simmental Association and has produced countless high sellers over the past decade!
- LKCC Miss Lovely Crysteel 1L is a FULL SISTER to Morgan Jackson's dominant champion, LKCC Miss Crysteel's Remedy 4J. She was the 2022 NWSS Grand Champion, 2022 FWSS Reserve Grand Champion, 2022 AJSA National Classic 3rd Overall Owned Heifer, 2023 AJSA National Classic Grand Champion Cow-Calf Pair, 2023 Simmental Breeders Sweepstakes Knic Overpeck Supreme Champion to name just a few of her countless accomplishments over the past two years.
- Other maternal sibs would include the \$120,000 Lady Di, \$100,000 Firefly 311A, \$70,000 VCL LKC Equity 608D, and countless others that have sold for \$25,000 to \$50,000 over the last 10 years. This is a cow family that simply does not miss!
- 1L is very deserving of her lot 1 status and is destined to follow in the footsteps of her prolific donor dam!

### PB SM

DOB: 2/20/23 ASA: 4256404 TATTOO: 1L

| HPF/HILL UPRISING C104<br><b>SO REMEDY 7F</b><br>B&K CREAM SODA 8D |                                                                   |       |       |       |      |       |      |  |  |  |
|--------------------------------------------------------------------|-------------------------------------------------------------------|-------|-------|-------|------|-------|------|--|--|--|
| В                                                                  | SVF STEEL FORCE S701<br>BF MISS CRYSTEEL TANGO<br>LLSF TANGO T194 |       |       |       |      |       |      |  |  |  |
| CED                                                                | BW                                                                | WV    | V Y   | W I   | MCE  | MLK   | MWW  |  |  |  |
| 13.7 0.6 72.6 109.3 5.3 19.5 55.3                                  |                                                                   |       |       |       |      |       | 55.7 |  |  |  |
| STY                                                                | CW                                                                | YG    | MRB   | BF    | REA  | API   | TI   |  |  |  |
| 10.9                                                               | 27                                                                | -0.39 | -0.18 | -0.10 | 0.69 | 106.7 | 68   |  |  |  |

LKCC MISS CRYSTEEL'S REMEDY 44J 2023 AJSA National Classic Grand Champion Purebred Simmental Cow/Calf Pair Full Sister to Lot 1

LKCC MISS CRYSTEEL'S REMEDY 44J 2022 NWSS Grand Champion Purebred Simmental Heifer & Full Sister to Lot 1