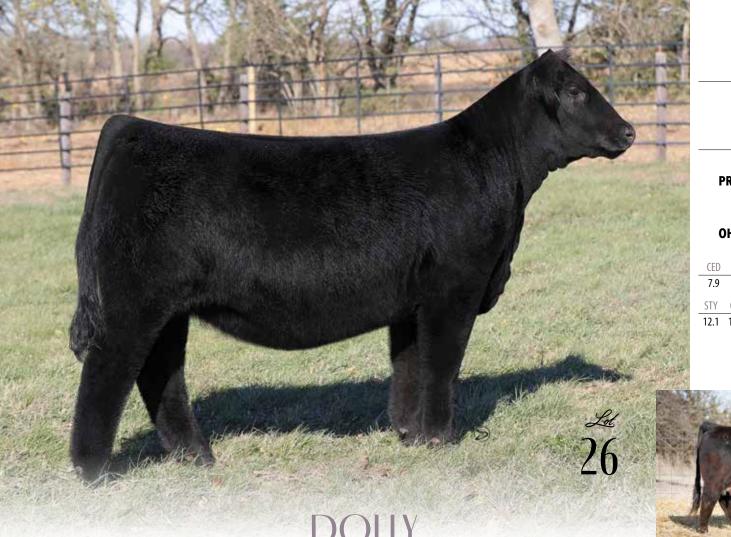

# LKCC MISS LOVELY CRYSTEEL 1

- It only seems fitting that we lead off the Hartman Cattle Company 27th Annual Customer Appreciation Female Sale with a daughter of the iconic BF Miss Crysteel Tango, a female that previously sold through this very sale in 2011 to Kersten Cattle Company and Vogler Cattle Company. To date, she has nearly 90 progeny registered with the American Simmental Association and has produced countless high sellers over the past decade!
- LKCC Miss Lovely Crysteel 1L is a FULL SISTER to Morgan Jackson's dominant champion, LKCC Miss Crysteel's Remedy 4J. She was the 2022 NWSS Grand Champion, 2022 FWSS Reserve Grand Champion, 2022 AJSA National Classic 3rd Overall Owned Heifer, 2023 AJSA National Classic Grand Champion Cow-Calf Pair, 2023 Simmental Breeders Sweepstakes Knic Overpeck Supreme Champion to name just a few of her countless accomplishments over the past two years.
- Other maternal sibs would include the \$120,000 Lady Di, \$100,000 Firefly 311A, \$70,000 VCL LKC Equity 608D, and countless others that have sold for \$25,000 to \$50,000 over the last 10 years. This is a cow family that simply does not miss!
- 1L is very deserving of her lot 1 status and is destined to follow in the footsteps of her prolific donor dam!

### PB SM

DOB: 2/20/23 ASA: 4256404 TATTOO: 1L

| HPF/HILL UPRISING C104<br><b>SO REMEDY 7F</b><br>B&K CREAM SODA 8D |                                                                   |       |       |       |      |       |      |  |  |  |
|--------------------------------------------------------------------|-------------------------------------------------------------------|-------|-------|-------|------|-------|------|--|--|--|
| В                                                                  | SVF STEEL FORCE S701<br>BF MISS CRYSTEEL TANGO<br>LLSF TANGO T194 |       |       |       |      |       |      |  |  |  |
| CED                                                                | BW                                                                | WV    | V Y   | W I   | MCE  | MLK   | MWW  |  |  |  |
| 13.7 0.6 72.6 109.3 5.3 19.5 55.3                                  |                                                                   |       |       |       |      |       | 55.7 |  |  |  |
| STY                                                                | CW                                                                | YG    | MRB   | BF    | REA  | API   | TI   |  |  |  |
| 10.9                                                               | 27                                                                | -0.39 | -0.18 | -0.10 | 0.69 | 106.7 | 68   |  |  |  |