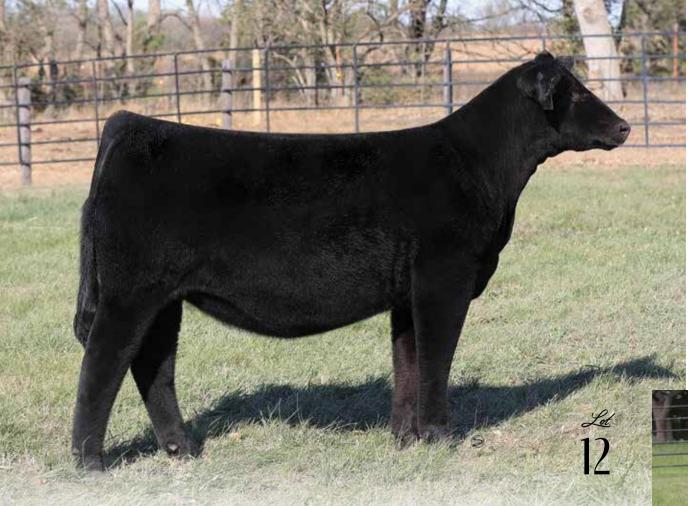

# LKCC MISS LOVELY CRYSTEEL 1

- It only seems fitting that we lead off the Hartman Cattle Company 27th Annual Customer Appreciation Female Sale with a daughter of the iconic BF Miss Crysteel Tango, a female that previously sold through this very sale in 2011 to Kersten Cattle Company and Vogler Cattle Company. To date, she has nearly 90 progeny registered with the American Simmental Association and has produced countless high sellers over the past decade!
- LKCC Miss Lovely Crysteel 1L is a FULL SISTER to Morgan Jackson's dominant champion, LKCC Miss Crysteel's Remedy 4J. She was the 2022 NWSS Grand Champion, 2022 FWSS Reserve Grand Champion, 2022 AJSA National Classic 3rd Overall Owned Heifer, 2023 AJSA National Classic Grand Champion Cow-Calf Pair, 2023 Simmental Breeders Sweepstakes Knic Overpeck Supreme Champion to name just a few of her countless accomplishments over the past two years.
- Other maternal sibs would include the \$120,000 Lady Di, \$100,000 Firefly 311A, \$70,000 VCL LKC Equity 608D, and countless others that have sold for \$25,000 to \$50,000 over the last 10 years. This is a cow family that simply does not miss!
- 1L is very deserving of her lot 1 status and is destined to follow in the footsteps of her prolific donor dam!

### PB SM

DOB: 2/20/23 ASA: 4256404 TATTOO: 1L

| HPF/HILL UPRISING C104<br><b>SO REMEDY 7F</b><br>B&K CREAM SODA 8D |                                                                   |       |       |       |      |       |      |  |  |  |
|--------------------------------------------------------------------|-------------------------------------------------------------------|-------|-------|-------|------|-------|------|--|--|--|
| В                                                                  | SVF STEEL FORCE S701<br>BF MISS CRYSTEEL TANGO<br>LLSF TANGO T194 |       |       |       |      |       |      |  |  |  |
| CED                                                                | BW                                                                | WV    | V Y   | W I   | MCE  | MLK   | MWW  |  |  |  |
| 13.7 0.6 72.6 109.3 5.3 19.5 55.3                                  |                                                                   |       |       |       |      |       | 55.7 |  |  |  |
| STY                                                                | CW                                                                | YG    | MRB   | BF    | REA  | API   | TI   |  |  |  |
| 10.9                                                               | 27                                                                | -0.39 | -0.18 | -0.10 | 0.69 | 106.7 | 68   |  |  |  |