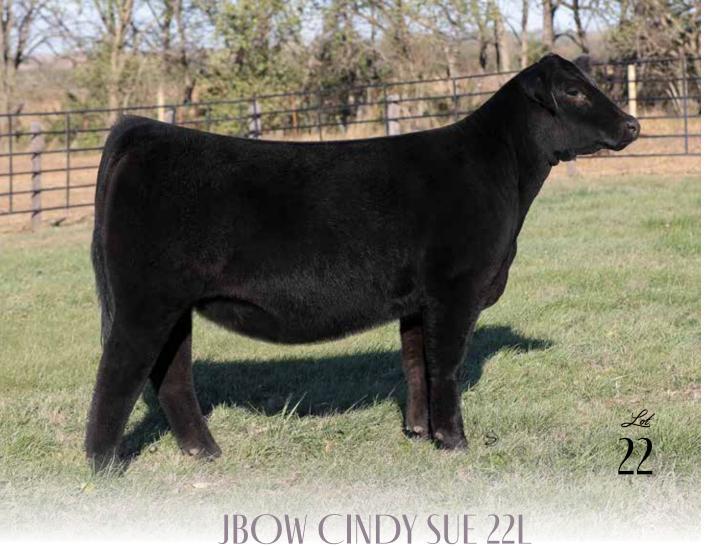

# **EVERHARTS BRANDY**

- Everharts Bella is without a doubt one of the most unique females in this year's sale offering. Unmatched in terms of stoutness of feature, body mass, density, and as a bonus she has been blessed with a superior hair coat.
- Her dam, Everharts Foxy, is one of the top generating females for Adam Everhart of Indiana. Maternal sisters to this female have been previous sale features at Hartman Cattle Company commanding \$45,000 and \$29,000 respectively.
- Another maternal sister was also selected as the 2021 Hoosier Beef Congress Reserve Grand Champion Simmental heifer for Hadley Hendrickson.
- Supported by a cow family that simply never misses, this female will be a very competitive show heifer and even more valuable breeding piece once in production!

EVERHARTS BELLA \$45,000 Maternal Sister to Lot 3

DOB: 3/18/23 ASA: 4256419 TATTOO: 4L

**HPF/HILL UPRISING C104** SO REMEDY 7F **B&K CREAM SODA 8D** MR HOC BROKER **EVERHARTS FOXY** EVERHARTS STAR LIGHT WW YW MLK MWW CED BW 9.7 2.3 69.9 109.1 3.7 16.8 51.7 YG MRB BF REA STY CW API TI 11.4 32.6 -0.39 -0.12 -0.09 0.79 102.4 65.3