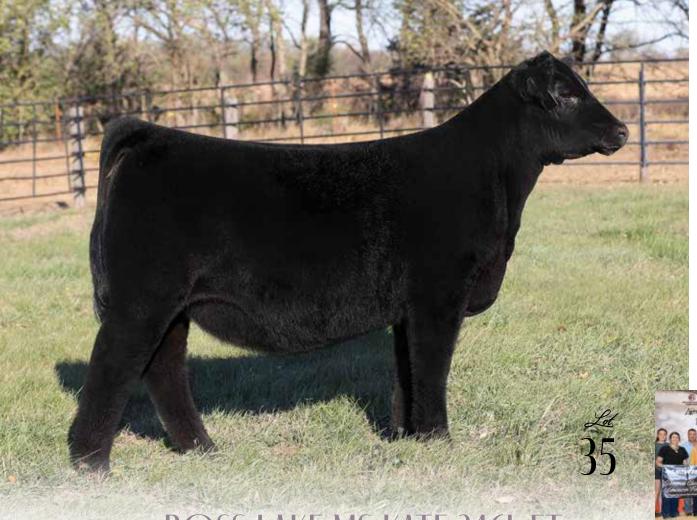

## BOSS LAKE MS KATE 346L ET

- There is no doubt that this pair of sisters representing the Lim-Flex division of this year's sale offering are equally high quality. However, we will be the first to point out that this duo of ET flushmate sisters are very different in their type and kind. Their body styles certainly complement one another.
- Boss Lake Ms Katie 346L is the April born prospect that studies with more shape, volume, capacity, and base width. We love the robust turn to her upper rib cage that is complimented by her stoutness of hip and width of pin set.
- The dam of this duo, Boss Lake Molly 131J ET, is no stranger to the spotlight, and neither is her full sister. Boss Lake Klarissa 239K, a full sister to the dam of 345L and 346L has been dominant for Memphis Peterson over the past year. She was selected as the 2023 National Junior Limousin Show & Congress Reserve Grand Champion Limousin Heifer.
- Regardless of your personal preference, there is no question you will like one of these sisters better than the other. What we are not sure of is which heifer will be more popular on sale day! The choice is yours on December 9, 2023 in Tecumseh, Nebraska!

BOSS LAKE KLARISSA 239K 2023 National Junior Limousin Show Reserve Grand Champion Heifer & Full Sister to Dam of Lots 34 & 35

2022 AJSA National Classic 3rd **Overall Purebred Simmental Heifer** Congratulations Morgan Jackson!