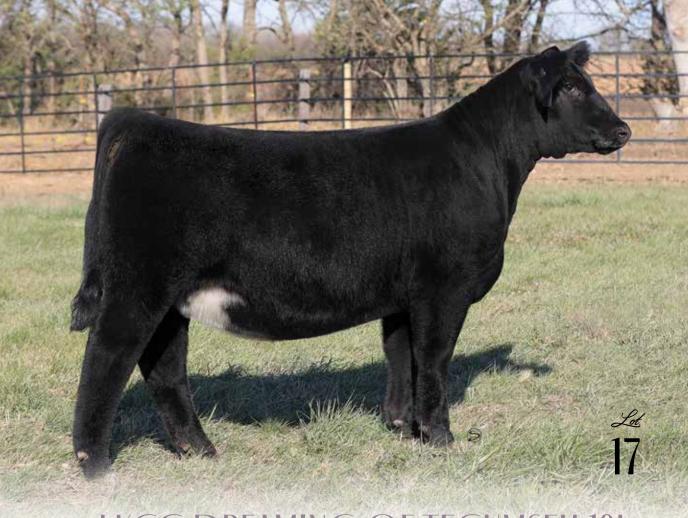

# LKCC DREAMING OF TECUMSEH 19L

- LKCC Dreaming Of Tecumseh 19L is the resulting progeny of a past HCC Customer Appreciation Female Sale purchase. Bailey's Wildest Dream 110J was selected in the 2021 HCC Customer Appreciation Female Sale for \$27,000 by longtime supporters and friends of the program, the Kersten family of Gretna, Nebraska.
- The maternal granddam of 19L, Bailey's Ms Dreamy 946W, is one of the most important females in the Simmental breed with well over a million dollars in progeny sales. A pair of maternal sisters to the dam of 19L sold for \$195,000 and \$135,000 in a past HCC Customer Appreciation Female Sale.
- Bailey's Profit's Dream was selected by Sara Sullivan and went on to be selected as the 2017 AJSA National Classic Grand Champion Purebred Simmental Heifer. Bailey's Dream Girl is her full sister that sold to Freking Cattle Company and Kenidey Effling for \$135,000. She has since produced the \$230,000 KTE FRKG Reset 825H ET, as well as countless other high sellers.
- Her look from the side is captivating, but what sets her apart is her added dimension and stoutness of feature. A square built, long fronted heifer that is robust in the shape of her rib cage, neat headed, clean chested, and offers unmatched volume and capacity.
- Supported by a cow family with unwavering consistency and quality!

### PB SM

DOB: 3/22/23 ASA: 4256408 TATTOO: 19L

VCL FORESIGHT STCC TECUMSEH 058J HF SERENA SO REMEDY 7F **BAILEY'S WILDEST DREAM 101J** BAILEY'S MS DREAMY 946W WW YW MIK MWW CED BW MCF 8.0 3.4 81.1 119.9 3.0 18.9 59.4 YG MRB BF REA API STY CW TI 12.7 29.4 -0.51 0.01 -0.11 0.98 112 74.1