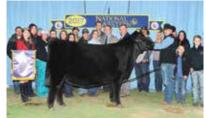

# LKCC MISS LOVELY CRYSTEEL 1

- It only seems fitting that we lead off the Hartman Cattle Company 27th Annual Customer Appreciation Female Sale with a daughter of the iconic BF Miss Crysteel Tango, a female that previously sold through this very sale in 2011 to Kersten Cattle Company and Vogler Cattle Company. To date, she has nearly 90 progeny registered with the American Simmental Association and has produced countless high sellers over the past decade!
- LKCC Miss Lovely Crysteel 1L is a FULL SISTER to Morgan Jackson's dominant champion, LKCC Miss Crysteel's Remedy 4J. She was the 2022 NWSS Grand Champion, 2022 FWSS Reserve Grand Champion, 2022 AJSA National Classic 3rd Overall Owned Heifer, 2023 AJSA National Classic Grand Champion Cow-Calf Pair, 2023 Simmental Breeders Sweepstakes Knic Overpeck Supreme Champion to name just a few of her countless accomplishments over the past two years.
- Other maternal sibs would include the \$120,000 Lady Di, \$100,000 Firefly 311A, \$70,000 VCL LKC Equity 608D, and countless others that have sold for \$25,000 to \$50,000 over the last 10 years. This is a cow family that simply does not miss!
- 1L is very deserving of her lot 1 status and is destined to follow in the footsteps of her prolific donor dam!

LKCC MISS CRYSTEEL'S REMEDY 44J 2023 AJSA National Classic Grand Champion Purebred Simmental Cow/Calf Pair Full Sister to Lot 1

LKCC MISS CRYSTEEL'S REMEDY 44J 2022 NWSS Grand Champion Purebred Simmental Heifer & Full Sister to Lot 1