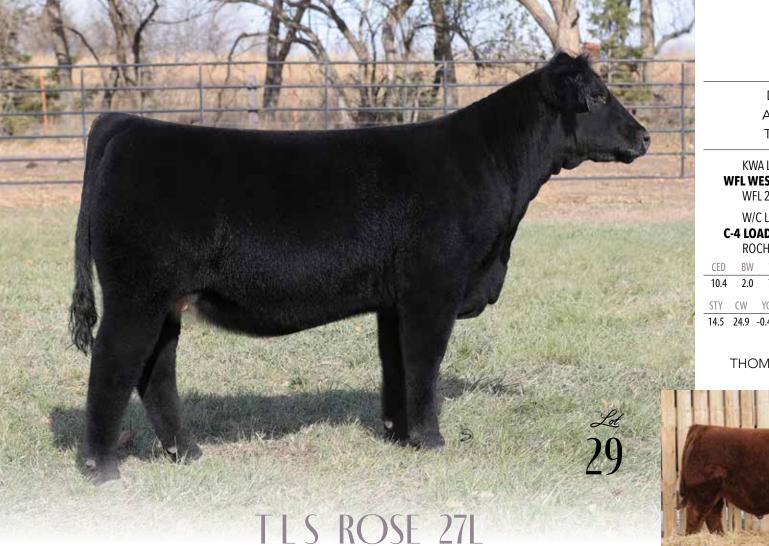

### PB SM

DOB: 4/7/23 ASA: 4263498 TATTOO: 27L

KWA LEVERAGE 136F WFL WESTERN HAULER 138J WFL 2004 RED DOLL 8123F W/C LOADED UP 1119Y C-4 LOADED LADY 123F ROCHE `114B WW YW MLK MWW MCF 70.6 109.4 4.6 23.5 58.7 YG MRB BF REA API ΤI

14.5 24.9 -0.46 -0.03 -0.10 0.86 116.1 69.6

- T L S Rosie is a beautiful April born female that offers total outcross genetics! Sired by the Canadian calving ease specialist that was selected by C-4 Land & Cattle and Conley Cattle, WFL Western Hauler 138J.
- Her dam is sired by the \$240,000 high selling lot in the 2017 Embryos on Snow, W/C Loaded Up 1119Y. She is a moderate framed, sleek made female that offers an abundance of center body mass and capacity.
- Much like her dam, TLS Rosie, has the extra volume and dimension necessary to be a productive brood cow prospect. She is long fronted, neat headed, and smooth shouldered.
- Her total outcross Canadian pedigree allows for optimum mating flexibility to any member of the Hartman Cattle Company herd sire battery.
- Just imagine the possibilities of creating an outcross herd sire prospect with this female!

WFL WESTERN HAULER 138J Outcross Sire of Lot 29