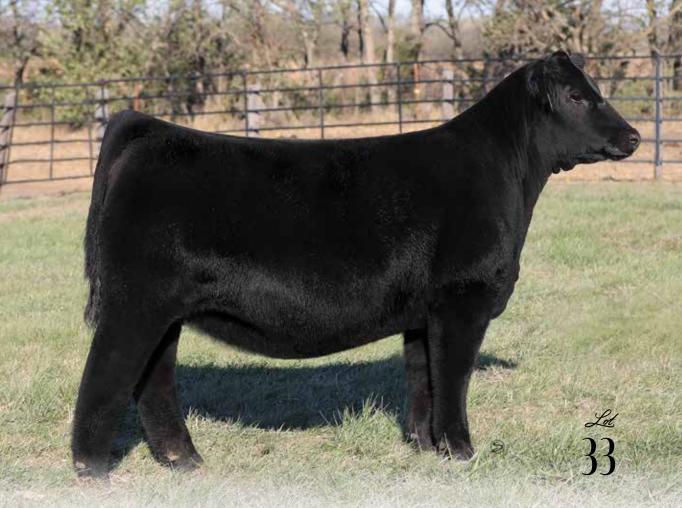

# LKCC MISS LOVELY CRYSTEEL 1

- It only seems fitting that we lead off the Hartman Cattle Company 27th Annual Customer Appreciation Female Sale with a daughter of the iconic BF Miss Crysteel Tango, a female that previously sold through this very sale in 2011 to Kersten Cattle Company and Vogler Cattle Company. To date, she has nearly 90 progeny registered with the American Simmental Association and has produced countless high sellers over the past decade!
- LKCC Miss Lovely Crysteel 1L is a FULL SISTER to Morgan Jackson's dominant champion, LKCC Miss Crysteel's Remedy 4J. She was the 2022 NWSS Grand Champion, 2022 FWSS Reserve Grand Champion, 2022 AJSA National Classic 3rd Overall Owned Heifer, 2023 AJSA National Classic Grand Champion Cow-Calf Pair, 2023 Simmental Breeders Sweepstakes Knic Overpeck Supreme Champion to name just a few of her countless accomplishments over the past two years.
- Other maternal sibs would include the \$120,000 Lady Di, \$100,000 Firefly 311A, \$70,000 VCL LKC Equity 608D, and countless others that have sold for \$25,000 to \$50,000 over the last 10 years. This is a cow family that simply does not miss!
- 1L is very deserving of her lot 1 status and is destined to follow in the footsteps of her prolific donor dam!

### PB SM

DOB: 2/20/23 ASA: 4256404 TATTOO: 1L

| HPF/HILL UPRISING C104<br><b>SO REMEDY 7F</b><br>B&K CREAM SODA 8D |                                                                   |       |       |       |      |       |      |  |  |  |
|--------------------------------------------------------------------|-------------------------------------------------------------------|-------|-------|-------|------|-------|------|--|--|--|
| В                                                                  | SVF STEEL FORCE S701<br>BF MISS CRYSTEEL TANGO<br>LLSF TANGO T194 |       |       |       |      |       |      |  |  |  |
| CED                                                                | BW                                                                | WV    | V Y   | W I   | MCE  | MLK   | MWW  |  |  |  |
| 13.7 0.6 72.6 109.3 5.3 19.5 55.3                                  |                                                                   |       |       |       |      |       | 55.7 |  |  |  |
| STY                                                                | CW                                                                | YG    | MRB   | BF    | REA  | API   | TI   |  |  |  |
| 10.9                                                               | 27                                                                | -0.39 | -0.18 | -0.10 | 0.69 | 106.7 | 68   |  |  |  |