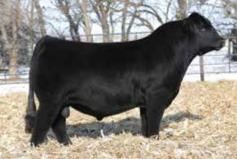

# FRKG COUNTESS OF 908 2L

- FRKG Countess of 908 2L is another standout daughter of the \$530,000 record selling SO Remedy 7F that was also selected as the 2021 Cattlemen's Congress ٠ Grand Champion Purebred Simmental Bull. 2L is supported by the famed BF Miss Crysteel Tango cow family, making her a three-guarter sister in blood to the many times champion, LKCC Miss Crysteel's Remedy 44J.
- The dam of 2L is the now deceased LKCC Miss Duchess 908G, a daughter of BF Miss Crysteel Tango that was sired by the \$400,000 Profit. 908G was the 2020 ٠ AJSA National Classic 5th Overall Purebred Owned Heifer for Ashley Moore.
- 908G is a full sister to the \$70,000 VCL LKC Equity 608D, one of the great sons of Profit ever used at Hartman Cattle Company.
- Her exquisite look of quality is hard to deny!

#### PB SM

DOB: 2/21/23 ASA: 4262589 TATTOO: 2L

HPF/HILL UPRISING C104 SO REMEDY 7F **B&K CREAM SODA 8D** PROFIT **LKCC MISS DUCHESS 908G BF MISS CRYSTEEL TANGO** MLK MWW BW WW YW MCE 2.3 76.9 115.9 3.7 16.9 10.6 55.3 STY YG MRB BF REA API CW TI 11.2 -0.4 -0.13 -0.09 0.78 105 69.3 29