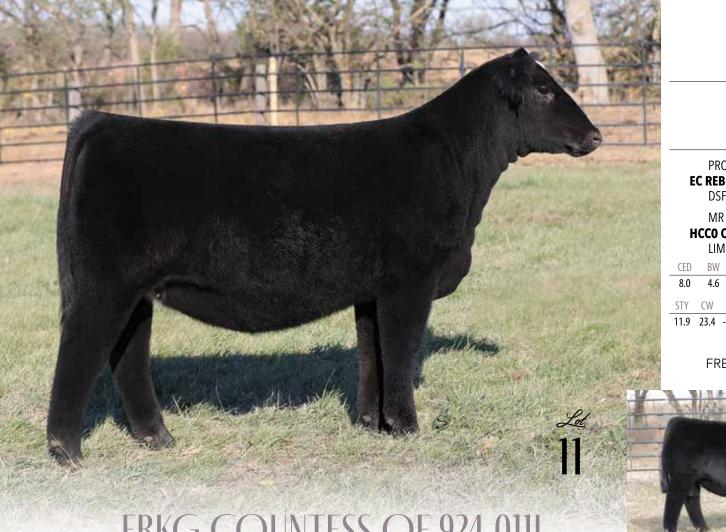

# HERBSTER COUNTESS 11L

- The next 4/B Dynamo daughter is supported by a female that needs no introduction! The dam of Herbster Countess 11L is FRKG Countess 924J, the \$225,000 record selling Simmental heifer that was a featured lot in the 25th Anniversary Hartman Cattle Company Customer Appreciation Female Sale.
- 924J is supported by a unique pedigree that aligns some of the most influential individuals in the Freking Cattle Company breeding program. Her sire is the \$200,000 EC Rebel 156F and her dam is the very productive HCCO Counters 924G donor dam.
- This stunning ring eyed baldy female is very similar to her dam in terms of offering superior skeletal quality combined with an elite look from the side. We love the way that this female ties together about her front third and transitions into a robust center body shape with unrivaled volume and capacity.
- A special sale feature that is the result of an investment made at a previous HCC Customer Appreciation Female Sale!

FRKG COUNTESS 924J \$225,000 Dam of Lot 10

DOB: 3/7/23 ASA: 4261968 TATTOO: 011L

PROFIT EC REBEL 156F DSFF COUNTESS 357D MR CCF VISION **HCCO COUNTESS 924G** LIMESTONE BRYLEE 125B WW YW MCF MLK MWW 90.1 133.9 2.4 18.6 63.5 YG MRB BF REA API TI 11.9 23.4 -0.42 0.01 -0.09 0.78 111.8 77.8

# FRKG COUNTESS OF 924 011L

- We could write a novel about the influence that HCCO Countess 924G has had during her first two years in production, but what is ever more impressive is • what her daughters are beginning to accomplish as they enter the production phase of their careers.
- FRKG NEW FASHION 75J \$160,000 Full Brother to Lots 11-13