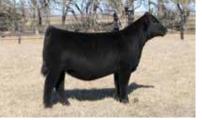

# 4/B MISS REMEDY 05L

- 4/B Cattle Company has remained one of the premier sources of Simmental and SimGenetic cattle for more than 20 years. It's no secret that the maternal granddam of 4/B Miss Remedy 05L is one of the top producing females in the industry. 4/B Miss Secret Weapon 41D is the dam of countless high sellers and champions.
- A full sister to this female, 4/B Miss Remedy 146K, commanded \$105,000 to the Snodgrass family in the 26th Annual • Customer Appreciation Female Sale last December.
- The dam of this stunning February born show heifer/donor prospect is a full sister to the \$280,000 4/B Miss Honey Butter 08J, the 2023 Cattlemen's Congress Supreme Champion Junior Breeding Heifer shown by Sara Sullivan.
- Another full sister to the dam of 05L is the \$62,000 4/B Miss Honey Buns 50H, the 2021 American Royal Grand Champion Purebred Simmental Heifer in the Junior and Open shows.
- 05L is bred to be elite! As her pedigree would suggest, it comes as no surprise that she is built with as much class, style, and presence. A very high quality female that is destined for greatness!

4/B MISS REMEDY 146K \$105,000 Full Sister to Lot 4

DOB: 1/6/23 ASA: 4257036 TATTOO: 6L

HPF/HILL UPRISING C104 SO REMEDY 7F **B&K CREAM SODA 8D** PROFIT LAA LJR MISS PROUD MARY 3130J JBSF PROUD MARY CED BW WW YW MLK MWW MCF 10.3 3.5 80.6 128.6 3.5 17.0 57.3 YG MRB BF REA API TI STY CW 11.3 35.2 -0.45 -0.06 -0.10 0.98 109.8 72.6