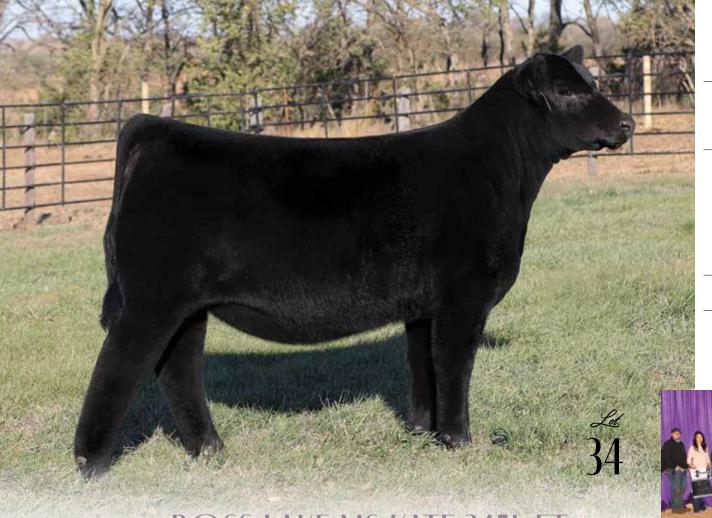

# BOSS LAKE MS KATE 345L ET

- The next pair of females are a bit different than what you might be used to seeing when opening a Hartman Cattle Company sale catalog, but the quality was simply undeniable when we first laid eyes on this duo of ET flushmate sisters. Allow us to present to you the first of two powerful Lim-Flex females that have a world of future!
- Boss Lake Ms Kate 345L ET is the February born sister sired by SCC SCH 24 Karat 838. These females are supported by Boss Lake Ms Molly 131J, the 2023 Cattlemen's Congress Grand Champion Limousin Heifer for Elly Roessler.
- 345L is a female that offers more frame, length, and extension. The Limousin breed is surging in popularity, with countless females receiving Supreme honors at the largest and most competitive shows in North America.
- Females that are built like 345L will always demand your attention, regardless of breed type or composition. Join us on a new venture that offers a promising outcome!

BOSS LAKE MS MOLLY 131J ET 2023 Cattlemen's Congress Grand Champion Limousin Heifer & Dam of Lots 34 & 35