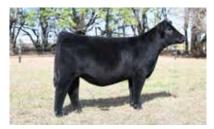

# FRKG COUNTESS OF 903 06L

- FRKG Countess of 903 06L is a tremendous February born daughter of SO Remedy 7F that is supported by one of the rising stars in the Freking Cattle Company breeding program. Her dam, EC Countess 903G, is a daughter of the \$400,000 Profit that is further influenced by the \$200,000 MR TR Hammer 308A ET on the maternal side of her lineage.
- Her maternal pedigree is comprised of the Profit x MR TR Hammer 308A ET x WS Pilgrim H182U x WAG Driver 706T genetic combination that has proven to be a great success time after time.
- From the ground up this female is flawless in her basic build, offering a superior foot shape and true skeletal integrity. Study her angles and her joint work, this female offers a futuristic look of quality that should allow her to be a dominant force next fall and winter on the tan bark.
- A tremendous show heifer prospect that is worthy of serious consideration!