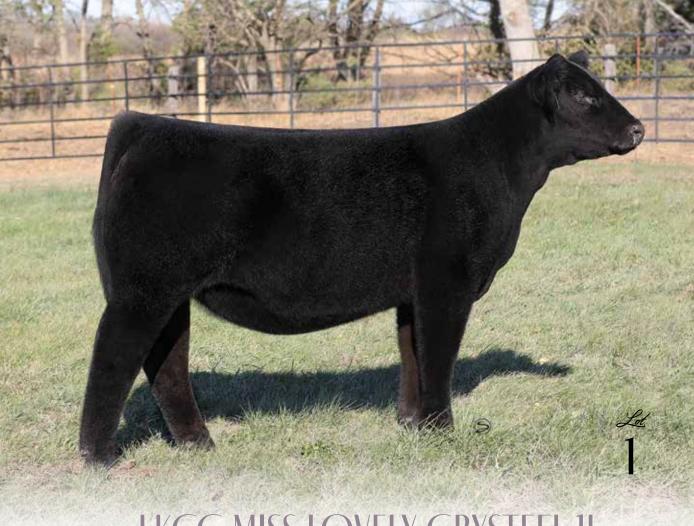

# LKCC MISS LOVELY CRYSTEEL 1

- It only seems fitting that we lead off the Hartman Cattle Company 27th Annual Customer Appreciation Female Sale with a daughter of the iconic BF Miss Crysteel Tango, a female that previously sold through this very sale in 2011 to Kersten Cattle Company and Vogler Cattle Company. To date, she has nearly 90 progeny registered with the American Simmental Association and has produced countless high sellers over the past decade!
- LKCC Miss Lovely Crysteel 1L is a FULL SISTER to Morgan Jackson's dominant champion, LKCC Miss Crysteel's Remedy 4J. She was the 2022 NWSS Grand Champion, 2022 FWSS Reserve Grand Champion, 2022 AJSA National Classic 3rd Overall Owned Heifer, 2023 AJSA National Classic Grand Champion Cow-Calf Pair, 2023 Simmental Breeders Sweepstakes Knic Overpeck Supreme Champion to name just a few of her countless accomplishments over the past two years.
- Other maternal sibs would include the \$120,000 Lady Di, \$100,000 Firefly 311A, \$70,000 VCL LKC Equity 608D, and countless others that have sold for \$25,000 to \$50,000 over the last 10 years. This is a cow family that simply does not miss!
- 1L is very deserving of her lot 1 status and is destined to follow in the footsteps of her prolific donor dam!

### PB SM

DOB: 2/20/23 ASA: 4256404 TATTOO: 1L

| HPF/HILL UPRISING C104<br><b>SO REMEDY 7F</b><br>B&K CREAM SODA 8D |                                                                   |       |       |       |      |       |      |  |  |  |
|--------------------------------------------------------------------|-------------------------------------------------------------------|-------|-------|-------|------|-------|------|--|--|--|
| В                                                                  | SVF STEEL FORCE S701<br>BF MISS CRYSTEEL TANGO<br>LLSF TANGO T194 |       |       |       |      |       |      |  |  |  |
| CED                                                                | BW                                                                | WV    | V Y   | W I   | MCE  | MLK   | MWW  |  |  |  |
| 13.7 0.6 72.6 109.3 5.3 19.5 55.3                                  |                                                                   |       |       |       |      |       | 55.7 |  |  |  |
| STY                                                                | CW                                                                | YG    | MRB   | BF    | REA  | API   | TI   |  |  |  |
| 10.9                                                               | 27                                                                | -0.39 | -0.18 | -0.10 | 0.69 | 106.7 | 68   |  |  |  |