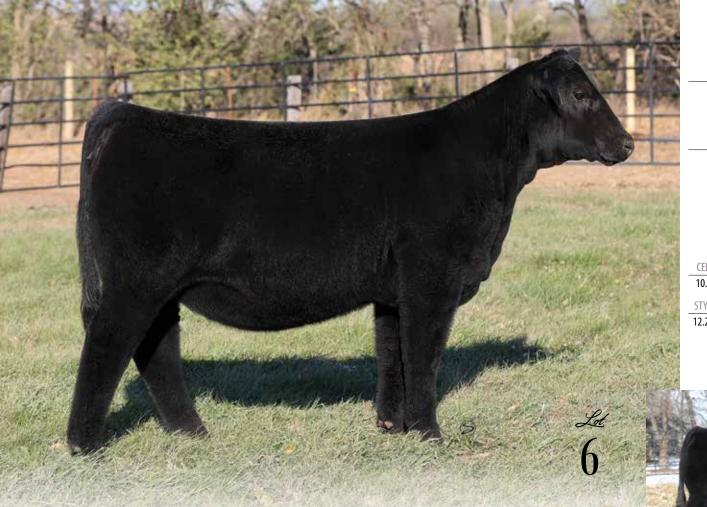

# LKCC MISS LOVELY CRYSTEEL 1

- It only seems fitting that we lead off the Hartman Cattle Company 27th Annual Customer Appreciation Female Sale with a daughter of the iconic BF Miss Crysteel Tango, a female that previously sold through this very sale in 2011 to Kersten Cattle Company and Vogler Cattle Company. To date, she has nearly 90 progeny registered with the American Simmental Association and has produced countless high sellers over the past decade!
- LKCC Miss Lovely Crysteel 1L is a FULL SISTER to Morgan Jackson's dominant champion, LKCC Miss Crysteel's Remedy 4J. She was the 2022 NWSS Grand Champion, 2022 FWSS Reserve Grand Champion, 2022 AJSA National Classic 3rd Overall Owned Heifer, 2023 AJSA National Classic Grand Champion Cow-Calf Pair, 2023 Simmental Breeders Sweepstakes Knic Overpeck Supreme Champion to name just a few of her countless accomplishments over the past two years.
- Other maternal sibs would include the \$120,000 Lady Di, \$100,000 Firefly 311A, \$70,000 VCL LKC Equity 608D, and countless others that have sold for \$25,000 to \$50,000 over the last 10 years. This is a cow family that simply does not miss!
- 1L is very deserving of her lot 1 status and is destined to follow in the footsteps of her prolific donor dam!

### PB SM

DOB: 2/20/23 ASA: 4256404 TATTOO: 1L

| HPF/HILL UPRISING C104<br><b>SO REMEDY 7F</b><br>B&K CREAM SODA 8D |                                                                   |       |       |       |      |       |      |  |  |  |
|--------------------------------------------------------------------|-------------------------------------------------------------------|-------|-------|-------|------|-------|------|--|--|--|
| В                                                                  | SVF STEEL FORCE S701<br>BF MISS CRYSTEEL TANGO<br>LLSF TANGO T194 |       |       |       |      |       |      |  |  |  |
| CED                                                                | BW                                                                | WV    | V Y   | W I   | MCE  | MLK   | MWW  |  |  |  |
| 13.7 0.6 72.6 109.3 5.3 19.5 55.3                                  |                                                                   |       |       |       |      |       | 55.7 |  |  |  |
| STY                                                                | CW                                                                | YG    | MRB   | BF    | REA  | API   | TI   |  |  |  |
| 10.9                                                               | 27                                                                | -0.39 | -0.18 | -0.10 | 0.69 | 106.7 | 68   |  |  |  |