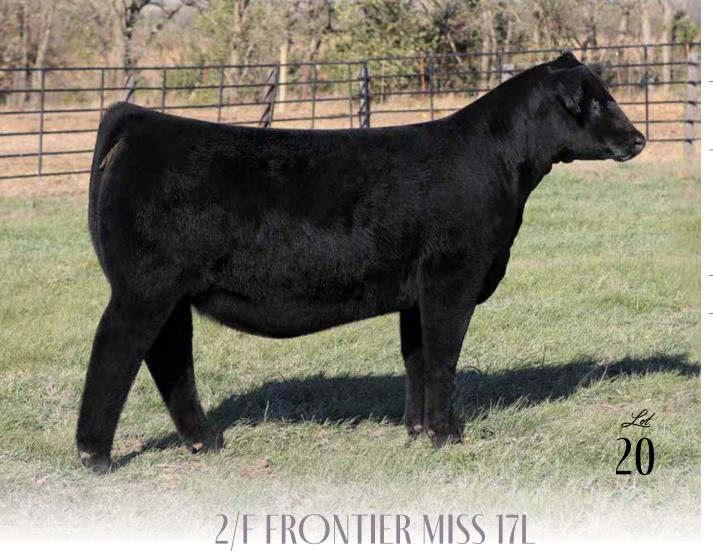

### A special sale attraction that is destined to make a substantial impact on the industry! We proudly present a FULL SISTER to the \$620,000 record selling STCC

- Tecumseh 058J, one of the greatest young breeding bulls in the Simmental breed.
- The dam of this beauty is the iconic HF Serena, one of the highest dollar generating females in the Simmental breed. The list of maternal sibs to this female that have been crowned champions is long, the high sellers is even more impressive, and the influence is nothing short of remarkable. A maternal sister to 17L, STCC Nobody's Fool 047K, was a feature in last year's HCC Customer Appreciation Female Sale where she commanded \$220,000 to Sara Sullivan.
- The first progeny by her full brother, STCC Tecumseh 058J, are just what we anticipate and even more! The quality, skeletal design, performance, and eye appeal is simply unrivaled.
- 2/F Frontier Miss 17L is undoubtedly one of the most interesting breeding pieces that we have sold to date. The genetic relevance, earning potential and ROI that this female possesses would be near impossible to mirror.
- Cattle that are built with this kind of genuine shape and substance will never go out of style!
- Frontier Farms reserves the right to 1 successful flush at the buyer's convenience and seller's expense.

### 3/4 SM 1/4 AN

DOB: 1/4/23 ASA: 4258553 TATTOO: 18L

CCS/WHF OL`SON 48F WHF POINT PROVEN H45 WHF DELILAH 45D

PVF BLACKLIST 7077

STCC SERENA`S GIFT 0173 HF SERENA

| CED  | BW   | W\    | N Y   | W     | MCE  | MLK   | MWW  |
|------|------|-------|-------|-------|------|-------|------|
| 13.0 | -0.3 | 8 81. | .1 12 | 0.7   | 6.2  | 19.7  | 60.2 |
| STY  | CW   | YG    | MRB   | BF    | REA  | API   | TI   |
| 12.7 | 37.3 | -0.37 | 0.18  | -0.07 | 0.98 | 122.6 | 78.4 |

# FERREE FITZ SERENA 18L

- Another stellar female that is supported by the immortal influence of the legendary HF Serena. The dam of this three-quarter blood beauty is a daughter of STCC Serena's Gift 0173, the PVF Blacklist 7077 sired daughter of HF Serena that was a many times champion for Mercedes Ferree of Indiana.
- Her dam's most notable victory was when she was selected as the 2021 NAILE Reserve Grand Champion Percentage Simmental Heifer.
- Ferree Fitz Serena 18L is sired by WHF Point Proven H45, the CCS/WHF OI 'Son 48F son that is backed by the tried and true WHF Delilah 45D donor dam at Wayward Hill Farms.
- A dense bodied, smooth made female that offers outcross genetics. Just imagine the Purebred seedstock that she will create!