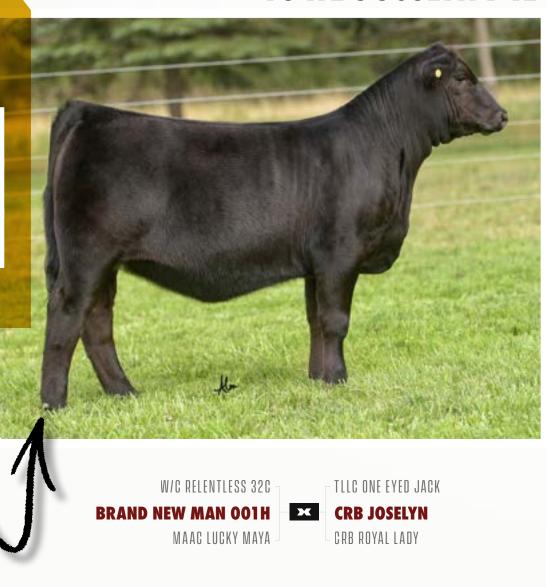

## **BRAND NEW MAN 001H**

MAAC LUCKY MAYA

ж

SCC SCH 24 KARAT 838

**WEIS RUBY H064** 

RUBY NFF RHYTHM B064

Here is another derivative of the Ruby NFF Rhythm B064 donor dam that is a three-quarter blood. She is sired by Brand New Man 001H, the W/C Relentless 32C son that continues to do an excellent job. This March born female reads with a flawless skeletal design and further solidifies her futuristic build when set into motion. There is one thing for certain, never count out a 418P derivative, they are like fine wine and only get better with age!

1. BRAND NEW MAN 001H Sire of Lot 46