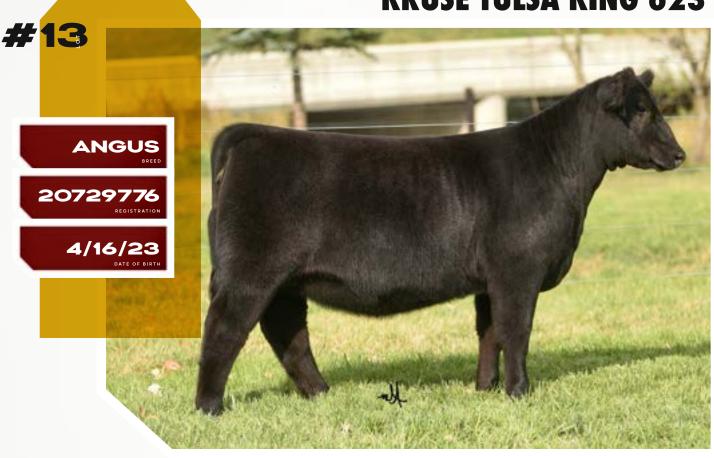

# **KRUSE TULSA KING 623**

623 is sired by Terry Kruse's Plum Creek Tulsa King 1819 herd sire, the BNWZ Dignity 8017 sired son of Plum Creek Annie Lu 8190. The Kruse family continues to produce high quality Angus cattle, due largely in part to their keen eye for quality and strict selection criteria. The dam of 624 is from the famed "Georgina" cow family that traces to Champion Hill Georgina 8408, the high selling full interest cow in the historic Champion Hill Dispersion. A late April born female that has the right parts and pieces to be a major player when it comes down to the wire. Study her angles, the cleanliness of her lines, and the quality that she possesses.

BNWZ DIGNITY 8017

#### **PLUM CREEK TULSA KING 1819**

PLUM CREEK ANNIE LU 8190

ж

CARD ANSWER 76Y

#### **CARDINAL GEORGINA 84G**

CHAMPION HILL GEORGINA 8408

REFERENCE PHOTOS

1. CHAMPION HILL GEORGINA 8408
Maternal Granddam of Lot 13

0