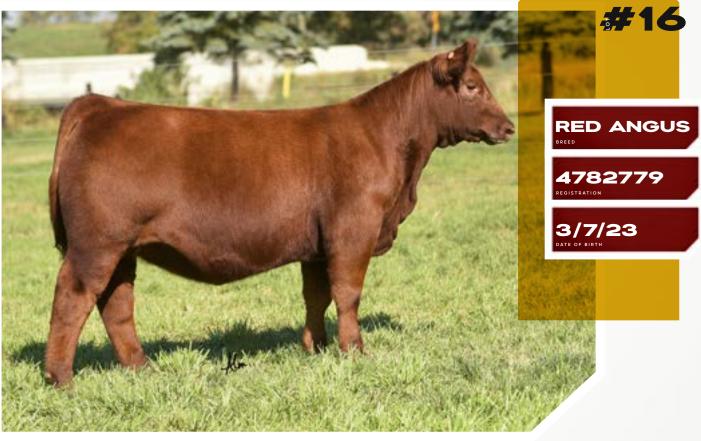

REFERENCE PHOTOS

1. SCC SCH 24 KARAT 838

2. SELDOM REST BARDOT 8021

2020 NWSS ROV Grand Champion Angus Heifer Maternal Sister to Granddam of Lot 14

,

**#**15

RED ANGUS

4797324

2/4/23
DATE OF BIRTH

ж

RED U-2 RECKONING 149A

#### **SIX MILE JOHN WICK 882E**

RED SIX MILE & CO GLORIA 29A

- SLGN YOUNG GUN 109Y

#### **SLGN STONY'S BECCA 4215**

C-BAR TILLY U896

OUT UER

The Red Angus breed continues to make strides, and it's evident that progressive breeders like the Eeg family have remained committed to constant breed improvement. Allow us to introduce you to EEG Becca 17L, a direct daughter of the 2016 NWSS Reserve Grand Champion Red Angus Heifer, SLGN Stony's Becca 4215! She is sired by the undisputed Six Mile John Wick 882E, a legendary Red Angus sire that continues to sire the great ones! Semen has commanded more than \$3,000 per unit when made available to the public,

and females like 17L are the reason why! She is a maternal sister to the \$116,500 high selling H/H Becca 1006 that was selected by Circle M Farms that went on to be crowned the 2022 NWSS Grand Champion Red Angus Heifer. 17L is so elegant about her front third, neat chested, and transitions into a robust forerib and center body. I love the angles to her lower joints and the way that she reaches out of her front end and the flex to her hock. A true outlier that will have A LOT of friends on October 15!