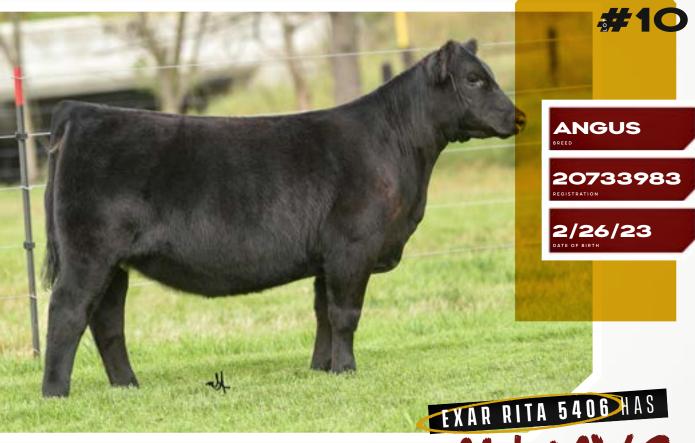

# BEEN ONE OF MY FAVORITE COWS IN THE DONOR ARSENAL AT RJ CATTLE COMPANY

She has an uncanny ability to generate year after year, regardless of the sire and/or breed composition that RJ throws her way! 310L is a maternal sister to the 2019 AJSA National Classic Grand Champion Percentage Simmental Heifer and 2019 NAILE Supreme Champion Junior Breeding Heifer, RJ PF Rita 8288. 310L is sired by Colburn Primo 5153. She is as wide, dense, deep, and square made as any Angus female in the offering. It's evident that EXAR Rita 5406 continues to produce at a very high level, don't let this direct daughter slip by!

S

A direct daughter of BNWZ/SWNY Rosebud 9403 that is sired by Plum Creek Paradox 161B. The dam of this female is a Maternal Sister to the \$120,000 valuation SHER The Wood 83F. 9403 was the 2020 IA State Fair Reserve Champion Angus Heifer! This February born female is built for speed! She operates off a near perfect foot design and is as athletic in her stride as any. I have always admired the length and levelness of hip that she maintains without sacrificing pin width or the genuine shape that it takes to be in the driver's seat! A bonus is the fact that she has been blessed with a dense, thick coat of hair.