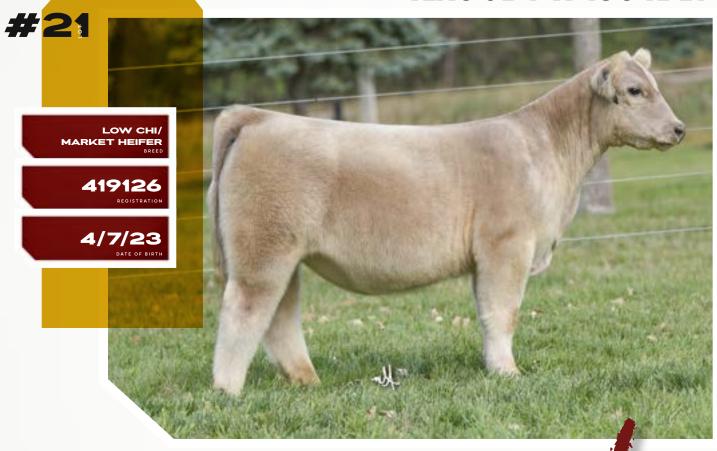

### **IN GOD WE TRUST**

HL 961

FU MAN CHU **SCC HERA 2F** 

SLIK HERA 210

Here is a female that is certain to have major appeal to those that favor their cattle with the "extras", because she certainly has been blessed with the extra width, extra shape, extra stoutness, and extra hair! This silver hided beauty by In God We Trust is supported by the 2019 National Junior Chianina Show Grand Champion Owned Heifer that was campaigned by the Tlach family. She is so unique featured, bold about her upper rib cage, and stout backed. What is even more impressive is that she can handle her powerful build with comfort and ease on the move. Her proportions are out of this world, much like her generating potential!

#### REFERENCE PHOTOS

#### 1. SCC HERA 2F

2019 National Junior Chianina Show Grand Champion Heifer Dam of Lot 21

#### 2. SLIK HERA 210

Maternal Granddam of Lot 21