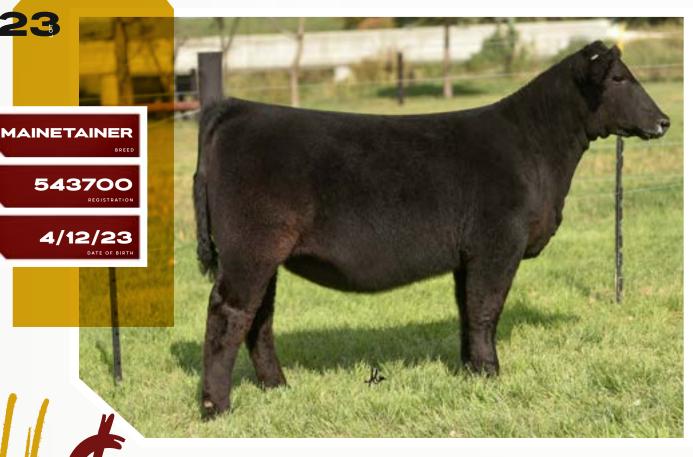

NMR MATERNAL MADE **NEW LIMITS** 

W/C MISS WERNING 39

MR HOC BROKER "LADY KILLER" HARA'S KIM KARDASHIAN TIC

HARAS HAIRIETTA CLONE H4W

RJ has one of the hottest multi-breed show cattle producing donor arsenals in the world, plain and simple! Hara's Kim Kardashian 11C, more commonly referred to as "Lady Killer", is at the top of the heap in terms of generating ability and dollars produced over the last 12 months! It seems that no matter how she is mated, it just works. While there is no denying that "Lady Killer" can carry the mail, it never ceases to amaze me how she is able to stamp her progeny with the signature look of quality and style that commands your attention. Last year one of the most unique animals in the country was her son, RJ Trust Fund 212K, the \$135,000 50% interest featured herd sire prospect that sold in the Embryos on Snow sale to Cowan Cattle Company. We sold a full sister to him that commanded \$48,000 for

50% embryo interest. "Lady Killer" is also the dam of the \$175,500 Maintainer heifer that sold in the 2023 "Commitment to Excellence" sale last month. 322L is sired by the NMR Maternal Made son of RJ's that is known as New Limits. She is absolutely one of the most interesting animals that I have ever laid my eyes on. Maybe it is her ability to offer so much volume and capacity, without sacrificing eye appeal or presence, or maybe it is the fact she is so genuine from every angle of evaluation. Regardless, it is undeniable that this female combines the major league parts and pieces to be an absolute force both in and out of the showring! #LadyKiller