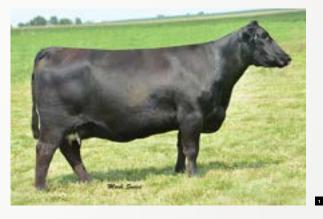

PVF WINDFALL SCC 9005

PVF MISSIE 1148

PVF MISSIE 790

The next female is sired by the tried and true, KR Casino 6243, one of the absolute most dominant Angus sire options available for generating cattle with extra foot, bone, and mass. This February born female is equipped with the extra stoutness and productivity that we admire. Her dam is the iconic PVF Missie 1148, a prolific donor dam for Prairie View Farms, Plum Creek Angus, and Harrell Cattle Company. 1148 sold for \$75,000 for 50% embryo interest in the Embryos On Snow sale. A maternal sister to this heifer calf was the 2016 Houston Livestock Show & Rodeo Supreme Champion Junior Breeding Heifer for the West family. A well-balanced female that is bullet proof, bid with confidence!