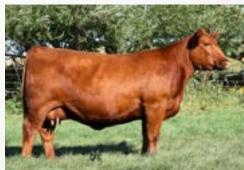

# **TLAC LUCKY LADY ROLLER 1001L ET**

TFR KU ROLL THE DICE 1326

**CH HIGH ROLLER 756 ET** 

CH MAGIE 8023

ж

T/R BPF AMERICAN CLASSIC 561C ET

VERA T/R JPDL GEORGIA KAY H50 ET

BACC 286W GEORGIA KAY 629 ET

All it takes is one! The lone Hereford on this year's sale is a special one to say the very least. Here is a full sister to the 2023 Iowa State Fair Grand Champion Hereford and Fourth Overall 4-H Breeding Heifer that was shown by the Anderson family. This horned female offers a lot of similarities to her full sister from a year ago. In my opinion she is laid back further in her knee and shoulder and reads leveler hipped than her sister. She is so elegant in the way she ties together yet remains genuine in the shape to her forerib and center body. She is neat chested and offers the optimum progression of depth back through her rear rib and flank. The set to her hip and hind leg is next level, as she operates with authority when set into motion. The cow family that supports this female needs no introduction, and her dam is on the verge of becoming the next high income producing donor at City View Farms.

1. T/R JPDL GEORGIA KAY H50 ET "VERA" Dam of Lot 17

2. TLAC MISS LUCKY ROLLER 2011K Fourth Overall Breeding Heifer at Iowa State Fair and Full Sister to Lot 17