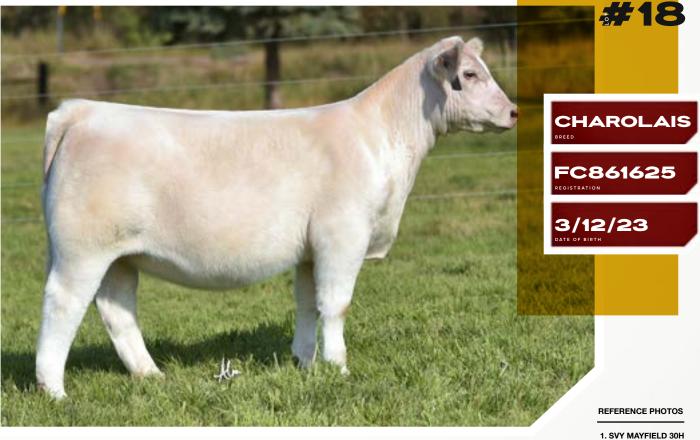

### **SVY ELSA 345L**

LT AUTHORITY 7229 PLD

LT BADGE 9184 PLD

LT MADALYNN 6108 PLD

ж

M8M OUTSIDER 4003 PLD

**SVY ELSA 919G** 

SVY MIA 424B

2023 NWSS Grand Champion Charolais Bull Maternal Brother to Dam of Lot 18

2. SVY MAYFIELD 30H

2022 CWA Grand Champion Charolais Bull Maternal Brother to Dam of Lot 18

3. SVY ELSA 919G

Dam of Lot 18

The Charolais division is saturated with cow family significance, and the female that we initiate the offering with is supported by a cow family that is currently trending within the industry! This past fall there were some rumblings about a Charolais bull in Canada that was deemed "pretty special" by some of the most critical stockmen in the business. That bull was selected as the 2022 Canadian Western Agribition Supreme Champion Overall Breeds, and the rest is history! Thomas Ranch and Hansen Farms invested in the American semen rights to SVY Mayfield 30H and exclusively offered 200 units of conventional semen in the 17th Annual Embryos On Snow sale in Denver where the semen package commanded \$140,000 to Aces Wild Ranch of Texas. SVY Mayfield 30H was then selected as the

2023 NWSS Grand Champion Charolais Bull, making him the first and only International Champion in the history of the breed! When Carson said that Dennis Serhienko had a daughter of the \$160,000 LT Badge 9184 PLD that was out of a maternal sister to the "One in a Million" herd sire, SVY Mayfield 30H, I jumped at the opportunity to get her to Saint Ansgar, Iowa! Come study this female in person, we believe that her structural build, squareness, and robust body shape combined with her look and eye appeal sets her into a league of her own. The hottest pedigrees in the game aligned to create a "One in a Million" type show heifer/donor prospect that will elevate any breeding program!