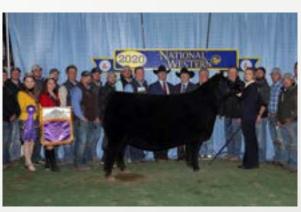

# **SHAY DAMERON BARDOT 2301**

SCC TRADITION OF 24

SCC SCH 24 KARAT 838

FCF PROVEN QUEEN 419

ж

Plainview Lutton E102

**DAMERON BARDOT N914** 

– DAMERON BARDOT 362

2301 is the lone member of the famed "Bardot" cow family in this year's sale. It's no secret that the Foster family of Seldom Rest Farms has had tremendous success with this prolific cow family. In fact, this female's maternal granddam is a sister to the dam of the 2020 NWSS ROV Grand Champion Angus Heifer, Seldom Rest Bardot 8021. I really like this SCC SCH 24 Karat 838 daughter when put in motion. She handles her spine with comfort and ease yet maintains the extra maternal shape and dimension through her midrib. High quality female here with maternal excellence supporting her pedigree!

REFERENCE PHOTOS

1. SCC SCH 24 KARAT 838

2. SELDOM REST BARDOT 8021

2020 NWSS ROV Grand Champion Angus Heifer Maternal Sister to Granddam of Lot 14

,

**#**15

RED ANGUS

4797324