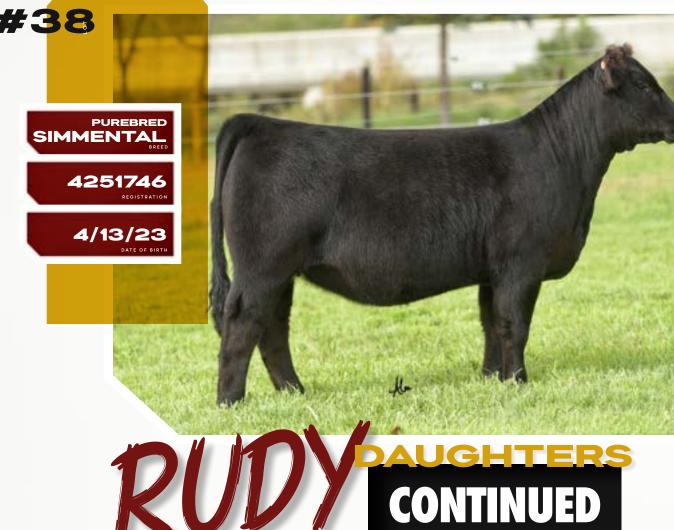

## **WEIS MISS RUDY 36L**

MR CCF 20-20

**VCL FORESIGHT** 

×

HCCO COUNTESS 412D

RBS YOU'RE RIGHT

JPLF/RBS You're The One affectionally known as "Rudy", is a past Supreme Champion of the Iowa State Fair FFA Show. As a two-year-old, she produced a female that was campaigned by the Bayer family and went on to be crowned as the Reserve Purebred Simmental Heifer behind the Triple Crown winning Mari at the National Western Stock Show and in Fort Worth. Stella 08E, stirred interest nationwide with her stellar build and construction, she would be recognized by friends of our program as "Tink". To onlookers you

would best recognize her as the dam of the \$52,000 high selling WHF/JS/CCS Double Up G365 daughter from last year's online sale. "Rudy" is also the dam of Weis Lilly 35J, the many times champion Purebred Simmental from the 2022-2023 show season that was campaigned by the Roeder family of Illinois. 36L is sired by VCL Foresight, the sire of the \$620,000 world record selling STCC Tecumseh 058J. She is a later maturing female that offers a very futuristic build and pattern. Her best days are to come!

Here is a package of embryos from the tried and true, JPLF/RBS You're The One. She is the dam of Stella 08E, the 2019 NWSS and FWSS Reserve Grand Champion Purebred Simmental Heifer campaigned by the Bayer family. She is also the dam of Weis Lilly 35J, the many times champion Purebred Simmental from the 2022-2023 show season that was campaigned by the Roeder family of Illinois. She ended her show career by being selected as the 2023 Cattlemen's Congress Grand Champion Purebred Simmental Heifer. This embryo mating is sired by the \$620,000 world record selling STCC Tecumseh 058J. Whip and spur if you are serious about creating high dollar Simmental seedstock! Guaranteeing 1 60-day pregnancy per package of 3 embryos if transferred by a certified embryologist.