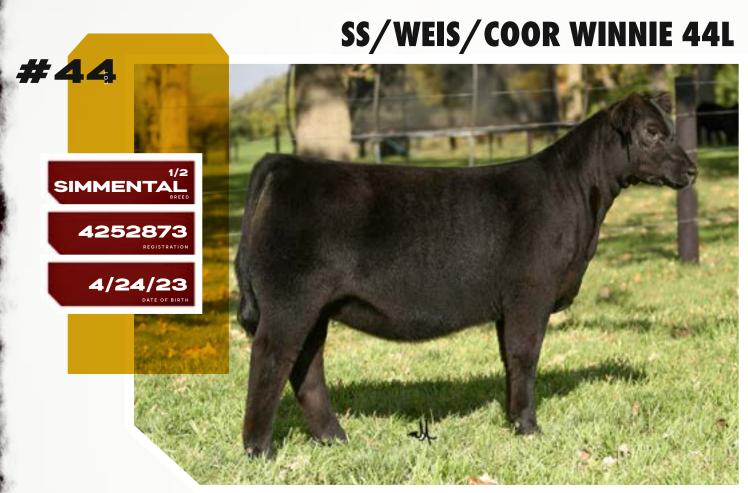

**Ж** 

WINNIE" VEFANT 60G

VEF BIB ANT 21E

Here is another daughter of the up and coming "Winnie" donor that is sired by the \$240,000 valuation Rose MC Encore 0463. The dam of this female, VEF Ant 60G "Winnie", was a 2020 NAILE Reserve Division Champion for Carly Sanders. This pair of maternal sisters would be rookie calf crop from "Winnie", and if their quality is an indication of what she can produce, then the sky's the limit! 44L is as long and extended about her front third as any in the sale. She maintains a proud look when set into motion and offers a flawless skeletal design. A bonus is that she has been blessed with big hair, just like her dam. A late April half-blood prospect that continues to impress with each passing day.

#### REFERENCE PHOTOS

1. ROSE MC ENCORE 0463 \$240,000 Valuation Sire of Lot 44