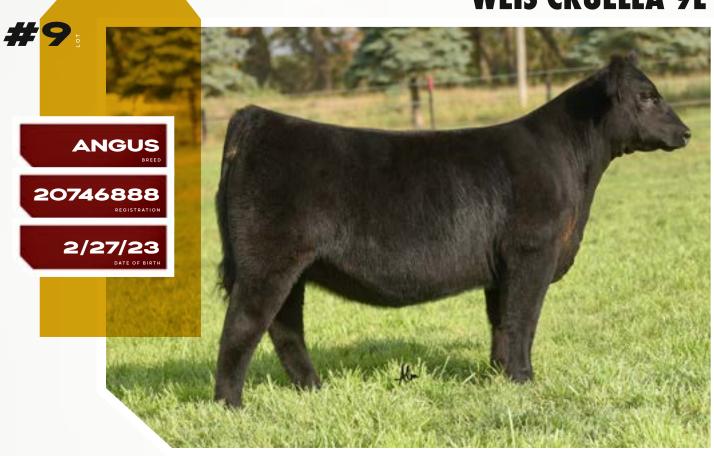

### **WEIS CRUELLA 9L**

Come back to the auction! If you like them on the edge, then pull up a seat. Weis Cruella 9L is a female that has been on my radar since day one! Sired by the \$240,000 valuation Rose MC Encore 0463, a past featured lot in the Embryos on Snow sale that was purchased by King Cattle Company of Indiana. The dam of 9L, JWC Cruella 21J, is the Conley No Limit sired daughter of JCC Missie 810. She was campaigned to countless victories by Austin Foss with her most notable win coming in St. Paul when she was selected as the 2022 MN Beef Expo Supreme Champion Junior Breeding Heifer! I love the way that this female ties together from the side. She is as

#### **ROSE MC ENCORE 0463**

BURNS ELBA 1454

ж

CONLEY NO LIMIT

**JWC CRUELLA 21J** 

JCC MISSIE 810

unique about her front third as any, yet transitions into a massive rib cage, and is undoubtedly one of the stoutest Angus heifers that I have ever seen. She will be a force on the tan bark whether you show her as an Angus or in the Commercial division, however I believe her best days will come in production... this one will generate at a HIGH LEVEL!