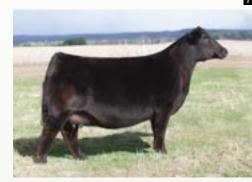

PUREBRED SIMMENTAL

4245886

4/5/23
DATE OF BIRTH

## TC WEIS JOSLYN 74L

74L is a standout daughter by Brand New Man 001H. She is just an April prospect, but don't let that detour you from the immense amount of quality and presence that she offers. Her dam, CRB Joselyn is sired by TLLC One Eyed Jack and backed by the influence of STF Royal Affair Z44M, the Remington Lock N Load 54U son that was bred in the Silver Towne Farms program. A full sister to 74L commanded \$25,000 in last year's sale and there is no question that this female is cut from the same cloth as her beautiful profiling sister. We always like to round out the sale with a special female, don't overlook this one... the upside is unrivaled!