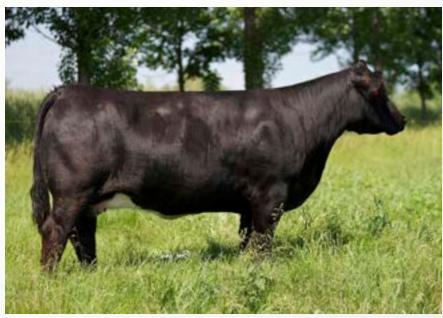

## **EEG CRYSTAL 31L**

VCL FORESIGHT

STCC TECUMSEH 058J

HF SERENA

MR TR HAMMER 308A ET

CRYSTAL 149D

MOORE SHANIA 17B

EEG Crystal 31L is an April born prospect sired by the \$620,000 50% interest world-record selling STCC Tecumseh 058J. She is supported by Crystal 149D, a daughter of Moore Shania 17B, a derivative of the 418P cow family. 31L is a maternal sister to the \$62,500 GPG Royalty 219H that was purchased by GKB Cattle of Texas and the \$47,500 BFJV

Rampage H218 that was selected by the Crowe Bros. of Manitoba. GPG Royalty 219H went on to be selected as the 2022 NAILE and 2023 NWSS Grand Champion Purebred Simmental Bull. This female offers the same wow factor as her maternal brothers. Unique in terms of her extension, shape, and power. Just imagine what this female will look like as a heavy bred next fall!