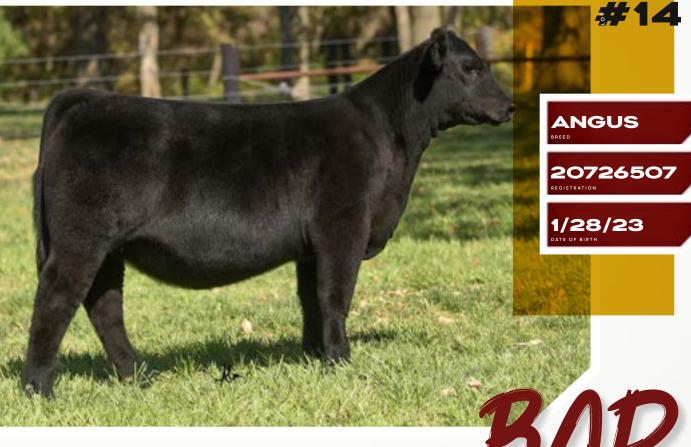

### **KRUSE ANNIE LU 9273**

PVF INSIGHT 0129

#### **BNWZ DIGNITY 8017**

CCC SARA'S DREAM 5116

ж

KR CASINO 6243

#### **PLUM CREEK ANNIE LU 9271**

PLUM CREEK ANNIE LU 4472

We initiate the 2023 offering with a female that is supported by a pedigree that needs no introduction to the business! 9273 is sired by the hottest Angus bull in the breed, BNWZ Dignity 8017, and backed by the impressive Plum Creek Annie Lu 9271, making her a FULL SISTER to the 2023 Iowa State Fair Supreme Champion 4-H Breeding Heifer. 9271 is quickly making her way to the front of the line as one of the most prolific daughters of the great Plum Creek Annie Lu 4472. A year ago, her first set of ET progeny sold for \$42,000, \$40,000, and \$25,000. 9273 is without a doubt one of the most elite females to ever grace the pens of Saint Ansgar. She is unique in the way that she blends genuine power with a flawless structural build. This late March born female ties together seamlessly from end to end, offering a threedimensional body style to compliment her captivating presence.