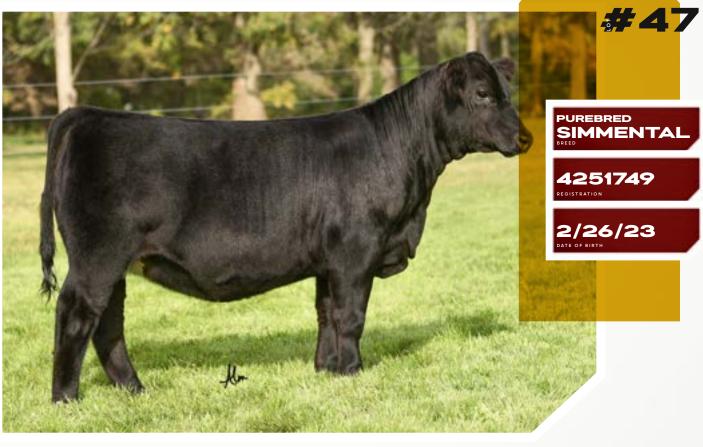

#### **PLUM CREEK ANNIE LU 9271**

PLUM CREEK ANNIE LU 4472

We initiate the 2023 offering with a female that is supported by a pedigree that needs no introduction to the business! 9273 is sired by the hottest Angus bull in the breed, BNWZ Dignity 8017, and backed by the impressive Plum Creek Annie Lu 9271, making her a FULL SISTER to the 2023 Iowa State Fair Supreme Champion 4-H Breeding Heifer. 9271 is quickly making her way to the front of the line as one of the most prolific daughters of the great Plum Creek Annie Lu 4472. A year ago, her first set of ET progeny sold for \$42,000, \$40,000, and \$25,000. 9273 is without a doubt one of the most elite females to ever grace the pens of Saint Ansgar. She is unique in the way that she blends genuine power with a flawless structural build. This late March born female ties together seamlessly from end to end, offering a threedimensional body style to compliment her captivating presence.