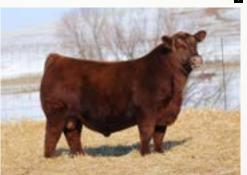

#### **SIX MILE JOHN WICK 882E**

RED SIX MILE 8 CO GLORIA 29A

Our good friends Layne and Mallory Robinson have done it AGAIN! Last year we marketed a Red Angus heifer for the Robinson family that sold to Hadley Hartman of Nebraska. That heifer has endured a tremendous run over the past 12 months being selected as the 2023 NAJRAE Reserve Grand Champion Owned Heifer and the 2023 NE State Fair Reserve Supreme Champion Open Breeding Heifer. This daughter of Six Mile John Wick 882E is supported by the famed Six Mile Gloria 406G who is a current standout donor for the historic

#### **SIX MILE GLORIA 406G**

RED SIX MILE GLORIA 361T

maternal Sister to the 2011 Canadian Western Agribition Reserve Grand Champion Red Angus Heifer, Red Six Mile Gloria 746W. 374L is without question one of the most unique animals on the place, and breed for breed offers as much upside as any! She is so stout featured yet handles it with comfort and ease. Her center rib shape, dimension, and volume is unprecedented. An intriguing female that has the "bells and whistles" needed to be a BIG TIME producer when her time on the tan bark comes to a close. Bid to own!