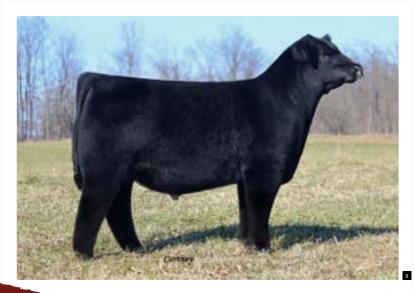

### **KRUSE ANNIE LU 9273**

PVF INSIGHT 0129

#### **PLUM CREEK ANNIE LU 9271**

PLUM CREEK ANNIE LU 4472

We initiate the 2023 offering with a female that is supported by a pedigree that needs no introduction to the business! 9273 is sired by the hottest Angus bull in the breed, BNWZ Dignity 8017, and backed by the impressive Plum Creek Annie Lu 9271, making her a FULL SISTER to the 2023 Iowa State Fair Supreme Champion 4-H Breeding Heifer. 9271 is quickly making her way to the front of the line as one of the most prolific daughters of the great Plum Creek Annie Lu 4472. A year ago, her first set of ET progeny sold for \$42,000, \$40,000, and \$25,000. 9273 is without a doubt one of the most elite females to ever grace the pens of Saint Ansgar. She is unique in the way that she blends genuine power with a flawless structural build. This late March born female ties together seamlessly from end to end, offering a threedimensional body style to compliment her captivating presence.