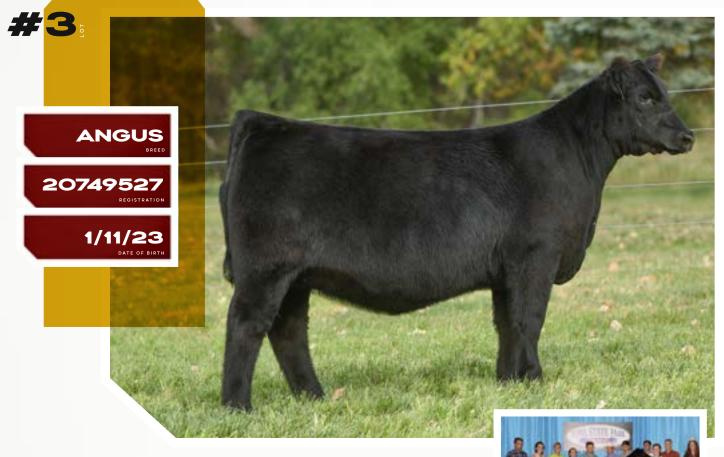

#### **PLUM CREEK ANNIE LU 9271**

PLUM CREEK ANNIE LU 4472

We initiate the 2023 offering with a female that is supported by a pedigree that needs no introduction to the business! 9273 is sired by the hottest Angus bull in the breed, BNWZ Dignity 8017, and backed by the impressive Plum Creek Annie Lu 9271, making her a FULL SISTER to the 2023 Iowa State Fair Supreme Champion 4-H Breeding Heifer. 9271 is quickly making her way to the front of the line as one of the most prolific daughters of the great Plum Creek Annie Lu 4472. A year ago, her first set of ET progeny sold for \$42,000, \$40,000, and \$25,000. 9273 is without a doubt one of the most elite females to ever grace the pens of Saint Ansgar. She is unique in the way that she blends genuine power with a flawless structural build. This late March born female ties together seamlessly from end to end, offering a threedimensional body style to compliment her captivating presence.

REFERENCE PHOTOS

1. KRUSE ANNIE LU 245

\$25,000 Maternal Sister to Lot 1 & Full Sister to Lot 2

2. KRUSE ANNIE LU 9152

2023 IA State Fair Supreme Champion 4-H Breeding Heifer Full Sister to Lot 1 & Maternal Sister to Lot 2