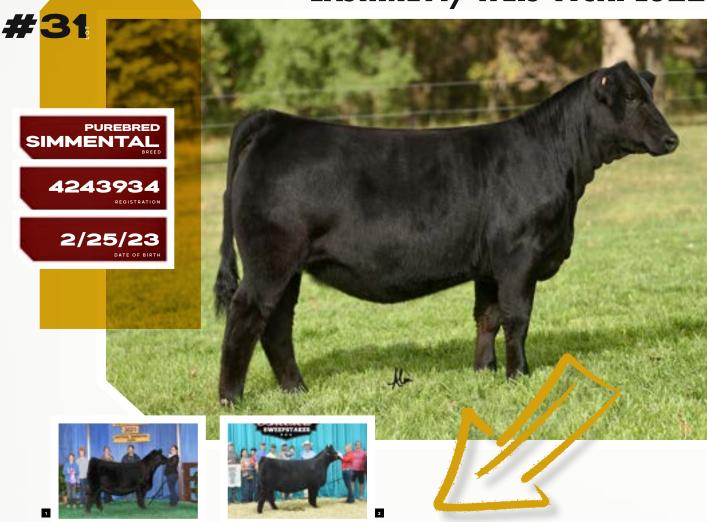

# LASHMETT/WEIS VICKI L322

KRJ DAKOTA OUTLAW G974

**NEXT LEVEL** 

KRDL CAEDENCE C37

ж

KC2 MISS VICTORIA 6H

HPF VICTORIA B396E

WLE COPACETIC EO2

We have put a lot of faith in the HPF Victoria B396E cow family. Ever since I first laid eyes on "Vicki" I knew that this was a female that had to be incorporated into our SimGenetic breeding program. KC2 Victoria 6H is the WLE Copacetic E02 sired daughter of "Vicki" that we own with the Lashmett family. 6H was a many-time champion that landed herself a spot in the top 10 at the AJSA National Classic in 2021. When we saw the Boyert and Buck Creek Ranch promotional AI sire, Next Level, on display at Oklahoma City in 2021 we knew that he was a MUST USE sire option that spring. L322 is a great footed, sound-built female that offers extra shape and dimension. A well-designed heifer that is very hard to poke a hole in.