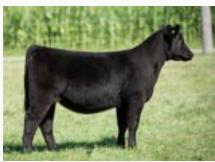

#### **BNWZ DIGNITY 8017**

CCC SARA'S DREAM 5116

Curtin Weis Sherry 22L ET is the April born daughter of SHER Rosebud 806F, more commonly referred to as "Sherry" by those that follow our program. 806F was the 2019 IA Beef Expo Reserve Supreme Champion Breeding Heifer for the Curtin family and has evolved into a role model producer, just like her legendary dam, Sherwood Rosebud 83U. 806F is also a maternal sister

CHESTNUT KNOCKOUT 204

"SHERRY"

SHERWOOD ROSEBUD 83U

to the \$120,000 valuation SHER The Wood 83F. 22L is feminine and refined about her head and neck, and sound built on the go, however her most captivating look is when she stops and throws her head high in the air...

The resulting pregnancy from the embryo package selling would be MATERNAL SIBS to lot 12. Sired by Riverstone Vegas 49H and out of SHER Rosebud 806F, the 2022 IA Beef Expo Reserve Supreme Champion Breeding Heifer. This mating aligns some of the most productive and highest dollar generating Angus females in the business. Just imagine the return-on-investment potential that this genetic lot offers. I can assure you that this won't be the last time you hear about "Sherry"! Guaranteeing 1 60-day pregnancy per package of 3 embryos if transferred by a certified embryologist.