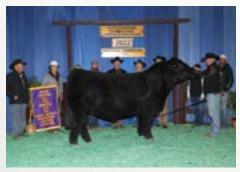

VCL FORESIGHT

STCC TECUMSEH 058J

HF SERENA

ж

S8R STABILITY J824

**RBS BLOWN AWAY H012** 

- RBS BLOWN AWAY

335L is another daughter of the world-record selling STCC Tecumseh 058J. She is an absolute unit in terms of combining the intangible assets that make her a very valuable breeding piece. She is as long fronted as she is long bodied, and pound for pound is one of the stoutest featured females in the entire sale offering. This three-quarter blood female from the RBS Blown Away cow family has the credentials to generate Purebred seedstock that will put you in a new tax bracket when her show career is over!