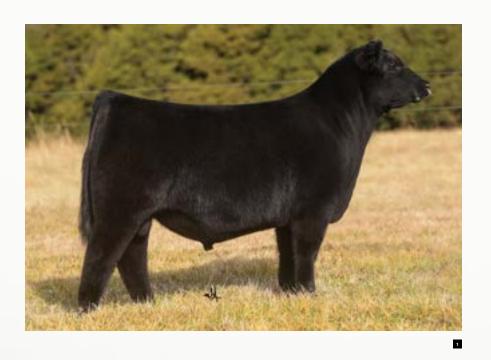

# BEEN ONE OF MY FAVORITE COWS IN THE DONOR ARSENAL AT RJ CATTLE COMPANY

She has an uncanny ability to generate year after year, regardless of the sire and/or breed composition that RJ throws her way! 310L is a maternal sister to the 2019 AJSA National Classic Grand Champion Percentage Simmental Heifer and 2019 NAILE Supreme Champion Junior Breeding Heifer, RJ PF Rita 8288. 310L is sired by Colburn Primo 5153. She is as wide, dense, deep, and square made as any Angus female in the offering. It's evident that EXAR Rita 5406 continues to produce at a very high level, don't let this direct daughter slip by!