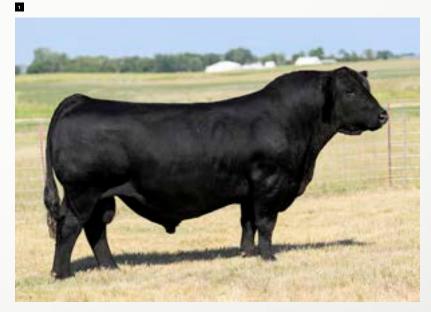

# SS/WEIS/COOR WINNIE 43L

MR CCF 20-20

## **VCL FORESIGHT**

HCCO COUNTESS 412D

43L is a member of the "Winnie" cow family that traces to the influence of the iconic MR HOC Broker on the bottom side of her pedigree. The dam of this female, VEF Ant 60G "Winnie", was a 2020 NAILE Reserve Division Champion for Carly Sanders. An April born daughter of VCL Foresight that continues to get better each day. I have referred to this female as the "sleeper" of the Simmental division to several folks that have been through the sale heifers. I do believe that this female could make someone look like a pretty sharp cowboy in just a few months. Skeletal quality doesn't ever go out of style!