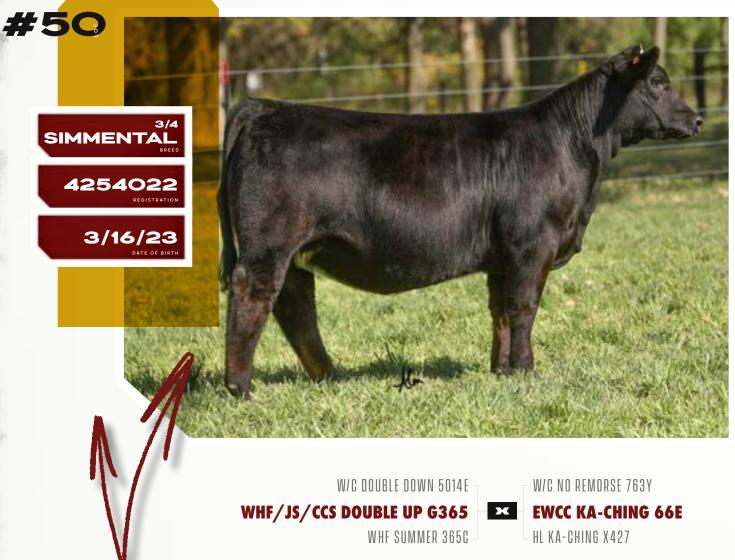

## **EWCC KA-CHING 66L**

I have always admired cattle sired by WHF/JS/CCS Double Up G365. It seems that he has the ability to add so much look and quality, correct structural imperfections, and add the extra volume and capacity that set his dam apart the day she was selected as the 2017 American Royal Supreme Champion Junior Breeding Heifer for the Steenhoek family. The dam of this female is a full sister to the 2016 KY State Fair Reserve Champion Heifer. This is another "sleeper" that is just starting to wake as the days are getting shorter. A fault free build and robust body style compliment her look of quality from the side.

## REFERENCE PHOTOS

#### 1. WHF/JS/CCS DOUBLE UP G365 2021 Cattlemen's Congress Reserve Grand

Champion Purebred Simmental Bull Sire of Lot 50