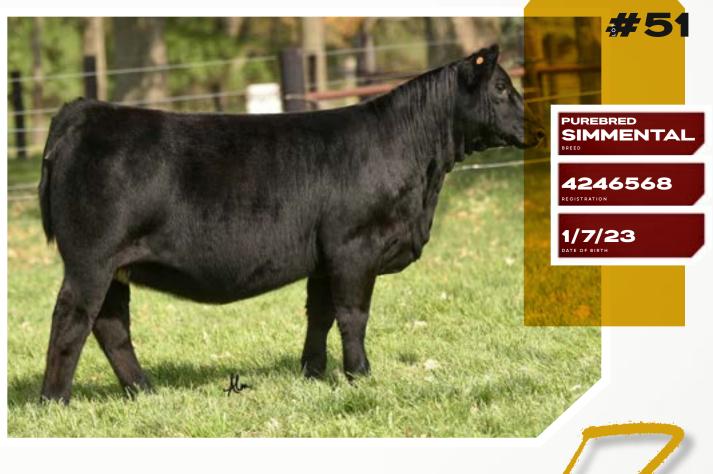

PUREBRED SIMMENTAL

4245886

4/5/23
DATE OF BIRTH

## TC WEIS JOSLYN 74L

74L is a standout daughter by Brand New Man 001H. She is just an April prospect, but don't let that detour you from the immense amount of quality and presence that she offers. Her dam, CRB Joselyn is sired by TLLC One Eyed Jack and backed by the influence of STF Royal Affair Z44M, the Remington Lock N Load 54U son that was bred in the Silver Towne Farms program. A full sister to 74L commanded \$25,000 in last year's sale and there is no question that this female is cut from the same cloth as her beautiful profiling sister. We always like to round out the sale with a special female, don't overlook this one... the upside is unrivaled!

## REFERENCE PHOTOS

1. \$25,000 FULL SISTER TO LOT 52

EIGHT DIFFERENT BREEDS