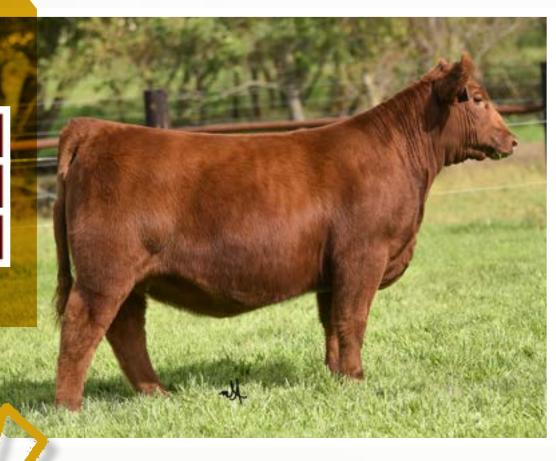

REFERENCE PHOTOS

1. SCC SCH 24 KARAT 838

2. SELDOM REST BARDOT 8021

2020 NWSS ROV Grand Champion Angus Heifer Maternal Sister to Granddam of Lot 14

,

**#**15

RED ANGUS

4797324

2/4/23
DATE OF BIRTH

ж

RED U-2 RECKONING 149A

#### **SIX MILE JOHN WICK 882E**

RED SIX MILE & CO GLORIA 29A

- SLGN YOUNG GUN 109Y

#### **SLGN STONY'S BECCA 4215**

C-BAR TILLY U896

OUT UER

The Red Angus breed continues to make strides, and it's evident that progressive breeders like the Eeg family have remained committed to constant breed improvement. Allow us to introduce you to EEG Becca 17L, a direct daughter of the 2016 NWSS Reserve Grand Champion Red Angus Heifer, SLGN Stony's Becca 4215! She is sired by the undisputed Six Mile John Wick 882E, a legendary Red Angus sire that continues to sire the great ones! Semen has commanded more than \$3,000 per unit when made available to the public,

and females like 17L are the reason why! She is a maternal sister to the \$116,500 high selling H/H Becca 1006 that was selected by Circle M Farms that went on to be crowned the 2022 NWSS Grand Champion Red Angus Heifer. 17L is so elegant about her front third, neat chested, and transitions into a robust forerib and center body. I love the angles to her lower joints and the way that she reaches out of her front end and the flex to her hock. A true outlier that will have A LOT of friends on October 15!