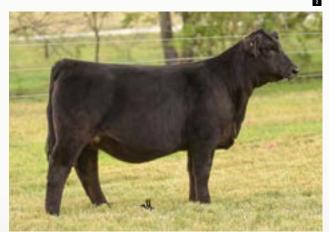

## **WEIS MISS RUDY 36L**

MR CCF 20-20

**VCL FORESIGHT** 

×

HCCO COUNTESS 412D

RBS YOU'RE RIGHT

JPLF/RBS You're The One affectionally known as "Rudy", is a past Supreme Champion of the Iowa State Fair FFA Show. As a two-year-old, she produced a female that was campaigned by the Bayer family and went on to be crowned as the Reserve Purebred Simmental Heifer behind the Triple Crown winning Mari at the National Western Stock Show and in Fort Worth. Stella 08E, stirred interest nationwide with her stellar build and construction, she would be recognized by friends of our program as "Tink". To onlookers you

would best recognize her as the dam of the \$52,000 high selling WHF/JS/CCS Double Up G365 daughter from last year's online sale. "Rudy" is also the dam of Weis Lilly 35J, the many times champion Purebred Simmental from the 2022-2023 show season that was campaigned by the Roeder family of Illinois. 36L is sired by VCL Foresight, the sire of the \$620,000 world record selling STCC Tecumseh 058J. She is a later maturing female that offers a very futuristic build and pattern. Her best days are to come!