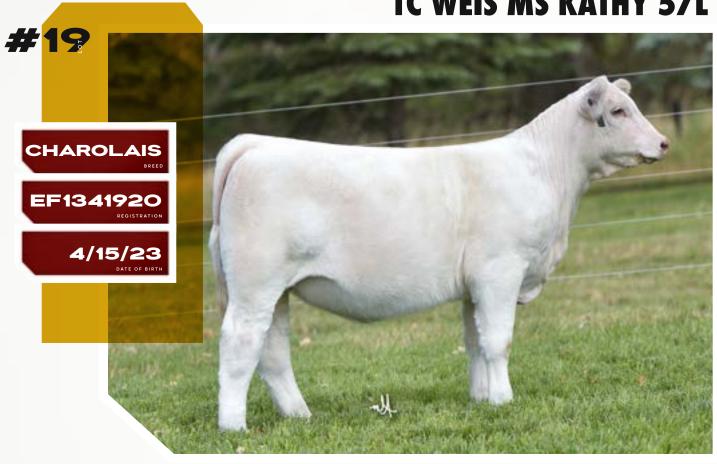

# TC WEIS MS KATHY 57L

length and squareness hooks to pins. She is a full sister to TC Outer Banks 01J, the 2021 American Royal and NAILE Grand Champion Charolais Bull. Like we said, the Charolais division is saturated with genetic consistency and unrivaled quality!

#### **BOY OUTLIER 812 ET PLD**

TR MS BERKLY 4711B ET

GRAND

ALJCA JUNIOR

HAMPION

WC MILESTONE 5223 P

#### **BLOOM MS KATHY G801**

**GROVES SKY 411** 

×

1. TC OUTER BANKS 01J

2021 American Royal & NAILE Grand Champion Charolais Bull Full Brother to Lot 19

0