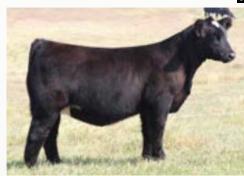

### **KRUSE ANNIE LU 9273**

PVF INSIGHT 0129

#### **BNWZ DIGNITY 8017**

CCC SARA'S DREAM 5116

ж

KR CASINO 6243

#### **PLUM CREEK ANNIE LU 9271**

PLUM CREEK ANNIE LU 4472

We initiate the 2023 offering with a female that is supported by a pedigree that needs no introduction to the business! 9273 is sired by the hottest Angus bull in the breed, BNWZ Dignity 8017, and backed by the impressive Plum Creek Annie Lu 9271, making her a FULL SISTER to the 2023 Iowa State Fair Supreme Champion 4-H Breeding Heifer. 9271 is quickly making her way to the front of the line as one of the most prolific daughters of the great Plum Creek Annie Lu 4472. A year ago, her first set of ET progeny sold for \$42,000, \$40,000, and \$25,000. 9273 is without a doubt one of the most elite females to ever grace the pens of Saint Ansgar. She is unique in the way that she blends genuine power with a flawless structural build. This late March born female ties together seamlessly from end to end, offering a threedimensional body style to compliment her captivating presence.