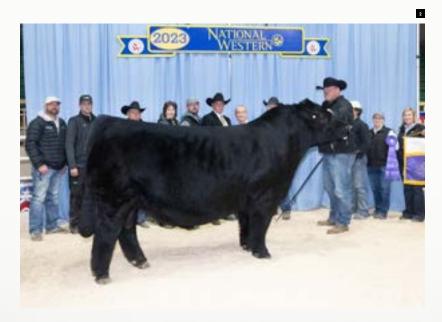

VCL FORESIGHT

STCC TECUMSEH 058J

HF SERENA

ж

S8R STABILITY J824

**RBS BLOWN AWAY H012** 

- RBS BLOWN AWAY

335L is another daughter of the world-record selling STCC Tecumseh 058J. She is an absolute unit in terms of combining the intangible assets that make her a very valuable breeding piece. She is as long fronted as she is long bodied, and pound for pound is one of the stoutest featured females in the entire sale offering. This three-quarter blood female from the RBS Blown Away cow family has the credentials to generate Purebred seedstock that will put you in a new tax bracket when her show career is over!