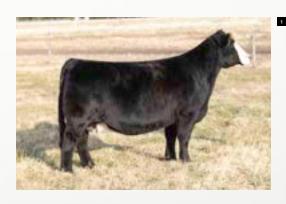

## **WEIS MISS RUDY 36L**

MR CCF 20-20

**VCL FORESIGHT** 

×

HCCO COUNTESS 412D

RBS YOU'RE RIGHT

JPLF/RBS You're The One affectionally known as "Rudy", is a past Supreme Champion of the Iowa State Fair FFA Show. As a two-year-old, she produced a female that was campaigned by the Bayer family and went on to be crowned as the Reserve Purebred Simmental Heifer behind the Triple Crown winning Mari at the National Western Stock Show and in Fort Worth. Stella 08E, stirred interest nationwide with her stellar build and construction, she would be recognized by friends of our program as "Tink". To onlookers you

would best recognize her as the dam of the \$52,000 high selling WHF/JS/CCS Double Up G365 daughter from last year's online sale. "Rudy" is also the dam of Weis Lilly 35J, the many times champion Purebred Simmental from the 2022-2023 show season that was campaigned by the Roeder family of Illinois. 36L is sired by VCL Foresight, the sire of the \$620,000 world record selling STCC Tecumseh 058J. She is a later maturing female that offers a very futuristic build and pattern. Her best days are to come!