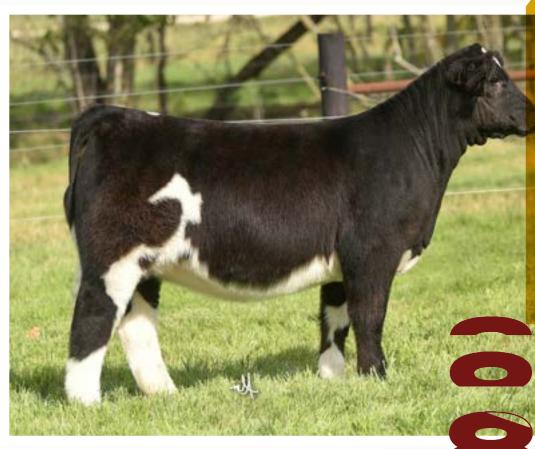

#### SCC SCH 24 KARAT 838

**KRUSE ANNIE LU 9274** 

FCF PROVEN QUEEN 419

#### KR CASINO 6243

2

#### **PLUM CREEK ANNIE LU 9271**

- PLUM CREEK ANNIE LU 4472

9274 is another direct daughter of Plum Creek Annie Lu 9271 and sired by SCC SCH 24 Karat 838, making her a three-quarter sister in blood to Core Annie Lu 24K 231L, the 2023 Hoosier Beef Congress Supreme Champion Breeding Heifer and the 2023 Cattlemen's Congress Reserve Grand Champion Junior Angus Heifer for Braylen Schaeffer. There is no question that 9274 is one of the stoutest hipped, widest pinned, biggest featured females in the entire offering. Her look from the side is nothing short of imposing and we anticipate her to find the backdrop early and often!