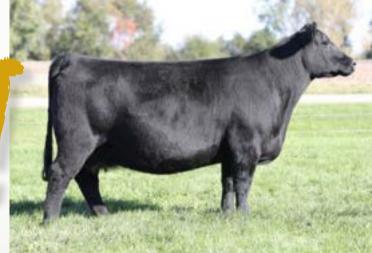

# **KRUSE TULSA KING 623**

623 is sired by Terry Kruse's Plum Creek Tulsa King 1819 herd sire, the BNWZ Dignity 8017 sired son of Plum Creek Annie Lu 8190. The Kruse family continues to produce high quality Angus cattle, due largely in part to their keen eye for quality and strict selection criteria. The dam of 624 is from the famed "Georgina" cow family that traces to Champion Hill Georgina 8408, the high selling full interest cow in the historic Champion Hill Dispersion. A late April born female that has the right parts and pieces to be a major player when it comes down to the wire. Study her angles, the cleanliness of her lines, and the quality that she possesses.

BNWZ DIGNITY 8017

#### **PLUM CREEK TULSA KING 1819**

PLUM CREEK ANNIE LU 8190

ж

CARD ANSWER 76Y

#### **CARDINAL GEORGINA 84G**

CHAMPION HILL GEORGINA 8408

REFERENCE PHOTOS

1. CHAMPION HILL GEORGINA 8408
Maternal Granddam of Lot 13

0