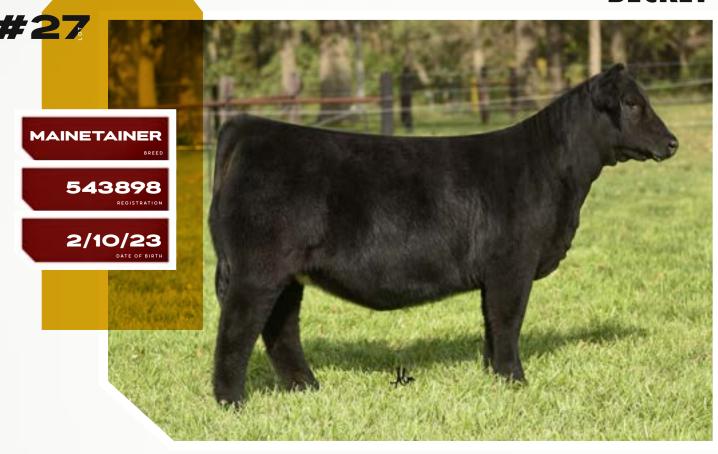

## **WEIS LEXI 888L**

MAINETAINER

543196

4/14/23

MINN LIVE ACTION 203Y

#### **WEIS ALL ME 10F**

BSC CANDI 42Z

Weis Lexi 888L is the lead off member of the "Lexi" cow family. The dam of this female, Kane Weis Lexi 888H, or more commonly referred to around the farm "888", is a full sister to our "Nikki" donor. She is without question one of the exciting young females in our breeding program that will be utilized with extreme focus on generating nationally competitive Mainetainer and composite show cattle. The skeletal

#### **KANE WEIS LEXI 888H**

DIAMOND "KANE'S LEXI"

second to none. She is flawless from the ground up, operating from a stout and very functional hip and hind leg design, while maintaining the extra volume and capacity through her midrib. This one has been a farm favorite, and it's easy to see why. No matter the color, the breed, the species, etc.... this one is a GAMER!

build that 888L possesses is absolutely