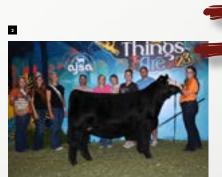

# **RJC LADY KILLER 322L ET**

REFERENCE PHOTOS

1. RJ TRUST FUND 212K \$135,000 Maternal Brother to Lots 22 & 23

2. RJ LADY KILLER 238K

2023 AJSA National Classic 15th Overall Percentage Simmental Heifer Maternal Sister to Lots 22 & 23

NMR MATERNAL MADE **NEW LIMITS** 

W/C MISS WERNING 39

MR HOC BROKER "LADY KILLER" HARA'S KIM KARDASHIAN TIC

HARAS HAIRIETTA CLONE H4W

RJ has one of the hottest multi-breed show cattle producing donor arsenals in the world, plain and simple! Hara's Kim Kardashian 11C, more commonly referred to as "Lady Killer", is at the top of the heap in terms of generating ability and dollars produced over the last 12 months! It seems that no matter how she is mated, it just works. While there is no denying that "Lady Killer" can carry the mail, it never ceases to amaze me how she is able to stamp her progeny with the signature look of quality and style that commands your attention. Last year one of the most unique animals in the country was her son, RJ Trust Fund 212K, the \$135,000 50% interest featured herd sire prospect that sold in the Embryos on Snow sale to Cowan Cattle Company. We sold a full sister to him that commanded \$48,000 for

50% embryo interest. "Lady Killer" is also the dam of the \$175,500 Maintainer heifer that sold in the 2023 "Commitment to Excellence" sale last month. 322L is sired by the NMR Maternal Made son of RJ's that is known as New Limits. She is absolutely one of the most interesting animals that I have ever laid my eyes on. Maybe it is her ability to offer so much volume and capacity, without sacrificing eye appeal or presence, or maybe it is the fact she is so genuine from every angle of evaluation. Regardless, it is undeniable that this female combines the major league parts and pieces to be an absolute force both in and out of the showring! #LadyKiller