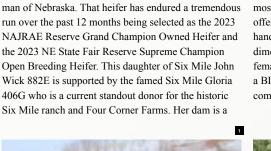

#### **SIX MILE JOHN WICK 882E**

RED SIX MILE 8 CO GLORIA 29A

Our good friends Layne and Mallory Robinson have done it AGAIN! Last year we marketed a Red Angus heifer for the Robinson family that sold to Hadley Hartman of Nebraska. That heifer has endured a tremendous run over the past 12 months being selected as the 2023 NAJRAE Reserve Grand Champion Owned Heifer and the 2023 NE State Fair Reserve Supreme Champion Open Breeding Heifer. This daughter of Six Mile John Wick 882E is supported by the famed Six Mile Gloria 406G who is a current standout donor for the historic

#### **SIX MILE GLORIA 406G**

RED SIX MILE GLORIA 361T

maternal Sister to the 2011 Canadian Western Agribition Reserve Grand Champion Red Angus Heifer, Red Six Mile Gloria 746W. 374L is without question one of the most unique animals on the place, and breed for breed offers as much upside as any! She is so stout featured yet handles it with comfort and ease. Her center rib shape, dimension, and volume is unprecedented. An intriguing female that has the "bells and whistles" needed to be a BIG TIME producer when her time on the tan bark comes to a close. Bid to own!