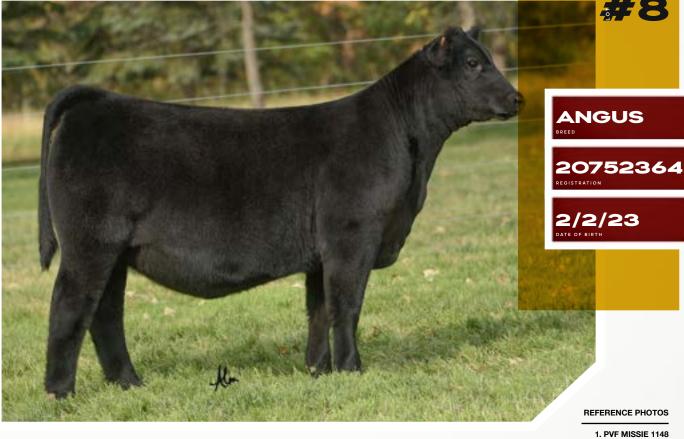

# **PLUM CREEK WEIS MISSIE 316**

Dam of Lot 8

2. PVF MISSIE 4137

2016 HLSR Supreme Champion Junior Breeding Heifer Maternal Sister to Lot 8

CCFC BLACK JACK 001

KR CASINO 6243

MALSONS SAVANNAH 27Y

ж

PVF WINDFALL SCC 9005

PVF MISSIE 1148

PVF MISSIE 790

The next female is sired by the tried and true, KR Casino 6243, one of the absolute most dominant Angus sire options available for generating cattle with extra foot, bone, and mass. This February born female is equipped with the extra stoutness and productivity that we admire. Her dam is the iconic PVF Missie 1148, a prolific donor dam for Prairie View Farms, Plum Creek Angus, and Harrell Cattle Company. 1148 sold for \$75,000 for 50% embryo interest in the Embryos On Snow sale. A maternal sister to this heifer calf was the 2016 Houston Livestock Show & Rodeo Supreme Champion Junior Breeding Heifer for the West family. A well-balanced female that is bullet proof, bid with confidence!