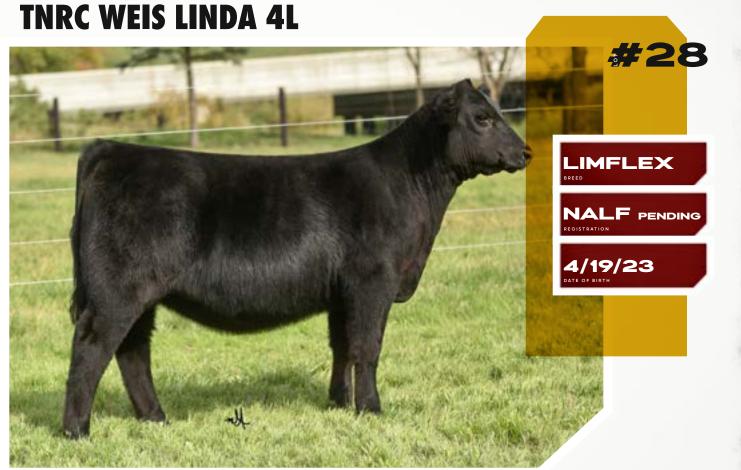

#### **MDC MISS BROKER ANNIE LU**

SCC TRADITION OF 24

MAGS ACAPULCO

"LINDA" CELL 56000

MCBN RAZZLE DAZZLE

We transition into the Limousin division of this year's offering with a very high-quality Flex that just keeps grabbing new gears every single day. What this female has done in the past few weeks is incredible and a testament to the genetic merit that she offers. Her dam was a many-time champion for the Curtin family and is backed by MCBN Razzle Dazzle, a prominent donor for Magness Land & Cattle and Brown Farms. There will be very few LimFlex females that can compare to this female from the side, and based on what she continues to do with each passing day, there are only good times and big banners ahead!

REFERENCE PHOTOS

CELL 5006C "LINDA" Dam of Lot 28