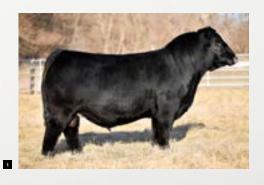

#### **J6C WEIS MISS COCO 16F**

J6C MISS JASMIN 16B

TC Weis Coco 04L is an exceptional breeding piece that is sired by GSC GCC0 Dew North 102C and out of J6C Weis Miss Coco 16F, the 2019 NAILE Reserve Grand Champion Purebred Heifer and 2019 American Royal Grand Champion Purebred Heifer. She would be one of the stoutest, most burly made females in the entire sale. I love the genuine turn and shape that she reads with through her forerib and center body. A very high-quality female that will make an exceptional breeding piece when her show career comes to a close.

# FPOZEN GENETICS

1. GSC GCCO DEW NORTH 102C Sire of Lot 34

2. J6C WEIS MISS COCO 16F 2019 American Royal Grand Champion Purebred Simmental Heifer Dam of Lot 34 & 35