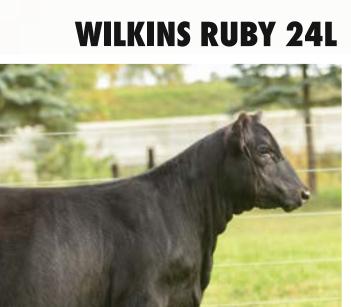

# BEEN ONE OF MY FAVORITE COWS IN THE DONOR ARSENAL AT RJ CATTLE COMPANY

She has an uncanny ability to generate year after year, regardless of the sire and/or breed composition that RJ throws her way! 310L is a maternal sister to the 2019 AJSA National Classic Grand Champion Percentage Simmental Heifer and 2019 NAILE Supreme Champion Junior Breeding Heifer, RJ PF Rita 8288. 310L is sired by Colburn Primo 5153. She is as wide, dense, deep, and square made as any Angus female in the offering. It's evident that EXAR Rita 5406 continues to produce at a very high level, don't let this direct daughter slip by!