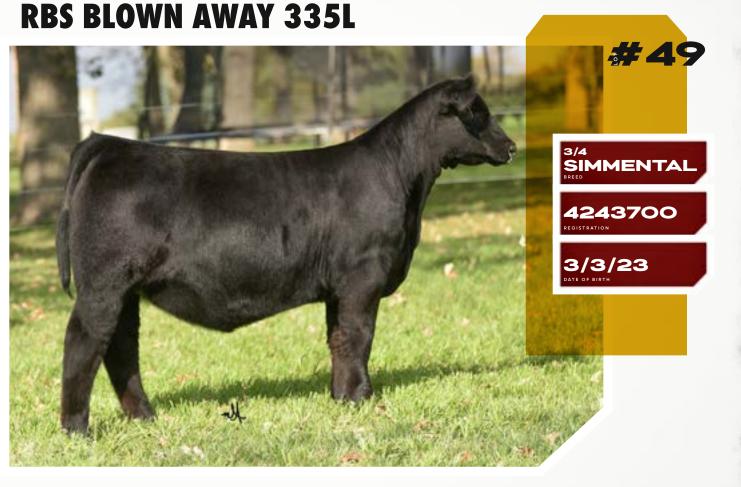

VCL FORESIGHT

STCC TECUMSEH 058J

HF SERENA

ж

S8R STABILITY J824

**RBS BLOWN AWAY H012** 

- RBS BLOWN AWAY

335L is another daughter of the world-record selling STCC Tecumseh 058J. She is an absolute unit in terms of combining the intangible assets that make her a very valuable breeding piece. She is as long fronted as she is long bodied, and pound for pound is one of the stoutest featured females in the entire sale offering. This three-quarter blood female from the RBS Blown Away cow family has the credentials to generate Purebred seedstock that will put you in a new tax bracket when her show career is over!

## REFERENCE PHOTOS

**1. STCC TECUMSEH 058J** \$620,000 Sire of Lots 48-49