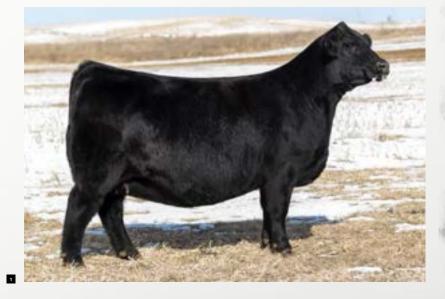

#### **PLUM CREEK ANNIE LU 9271**

PLUM CREEK ANNIE LU 4472

We initiate the 2023 offering with a female that is supported by a pedigree that needs no introduction to the business! 9273 is sired by the hottest Angus bull in the breed, BNWZ Dignity 8017, and backed by the impressive Plum Creek Annie Lu 9271, making her a FULL SISTER to the 2023 Iowa State Fair Supreme Champion 4-H Breeding Heifer. 9271 is quickly making her way to the front of the line as one of the most prolific daughters of the great Plum Creek Annie Lu 4472. A year ago, her first set of ET progeny sold for \$42,000, \$40,000, and \$25,000. 9273 is without a doubt one of the most elite females to ever grace the pens of Saint Ansgar. She is unique in the way that she blends genuine power with a flawless structural build. This late March born female ties together seamlessly from end to end, offering a threedimensional body style to compliment her captivating presence.