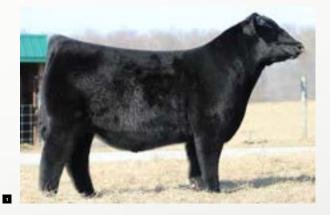

# **SHAY DAMERON BARDOT 2301**

SCC TRADITION OF 24

SCC SCH 24 KARAT 838

FCF PROVEN QUEEN 419

ж

Plainview Lutton E102

**DAMERON BARDOT N914** 

– DAMERON BARDOT 362

2301 is the lone member of the famed "Bardot" cow family in this year's sale. It's no secret that the Foster family of Seldom Rest Farms has had tremendous success with this prolific cow family. In fact, this female's maternal granddam is a sister to the dam of the 2020 NWSS ROV Grand Champion Angus Heifer, Seldom Rest Bardot 8021. I really like this SCC SCH 24 Karat 838 daughter when put in motion. She handles her spine with comfort and ease yet maintains the extra maternal shape and dimension through her midrib. High quality female here with maternal excellence supporting her pedigree!

REFERENCE PHOTOS

1. SCC SCH 24 KARAT 838

2. SELDOM REST BARDOT 8021

2020 NWSS ROV Grand Champion Angus Heifer Maternal Sister to Granddam of Lot 14

,

**#**15

RED ANGUS

4797324