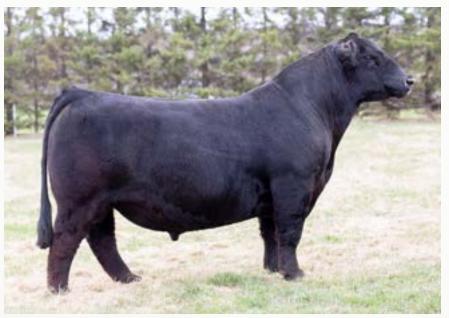

#### **PLUM CREEK ANNIE LU 9271**

PLUM CREEK ANNIE LU 4472

We initiate the 2023 offering with a female that is supported by a pedigree that needs no introduction to the business! 9273 is sired by the hottest Angus bull in the breed, BNWZ Dignity 8017, and backed by the impressive Plum Creek Annie Lu 9271, making her a FULL SISTER to the 2023 Iowa State Fair Supreme Champion 4-H Breeding Heifer. 9271 is quickly making her way to the front of the line as one of the most prolific daughters of the great Plum Creek Annie Lu 4472. A year ago, her first set of ET progeny sold for \$42,000, \$40,000, and \$25,000. 9273 is without a doubt one of the most elite females to ever grace the pens of Saint Ansgar. She is unique in the way that she blends genuine power with a flawless structural build. This late March born female ties together seamlessly from end to end, offering a threedimensional body style to compliment her captivating presence.