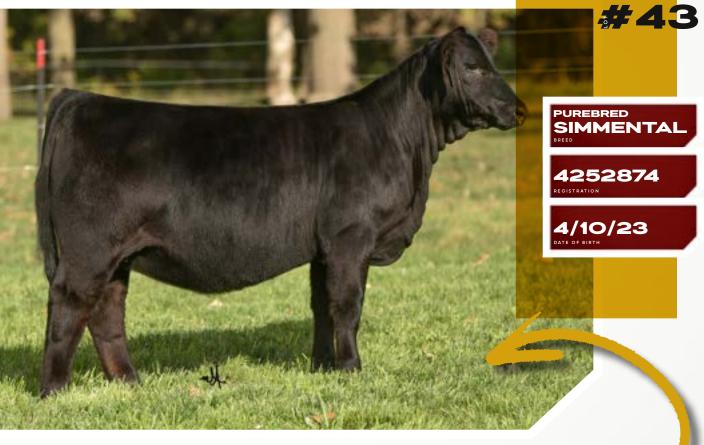

STUFF

REFERENCE PHOTOS

1. JSUL RIGHT TAMALE 3365 "TAMMY" Maternal Granddam of Lot 42

2. JBOY TAMMY 902G

2022 NAILE Grand Champion Percentage Simmental Heifer Full Sister to Dam of Lot 42

VCL FORESIGHT

## **SECOND CHANCE 601H**

HPF VICTORIA B396E

LLSF PAYS TO BELIEVE ZU194

**JBOY TAMMY 056H** 

JSUL RIGHT TAMALE 3365 "TAMMY"

A striking female that offers a flawless hip and hind leg design to further compliment her added volume and dimension. KSTL Tammy 2306L is a three-quarter blood Simmental female that is supported by one of the all-time great females in the Boyert-Core program. The dam of 2306L is JBOY Tammy 056H a maternal sister to the Darbyshire's JBOY RJ Tammy 902G, the 2022 NAILE Grand Champion Percentage Simmental Heifer. 056H is sired by the National Champion LLSF Pays To Believe ZU194. 2306L is sired by Second Chance 601H, a son VCL Foresight that is out of HPF Victoria B396E. Talk about a pedigree that lines up the "good stuff"!