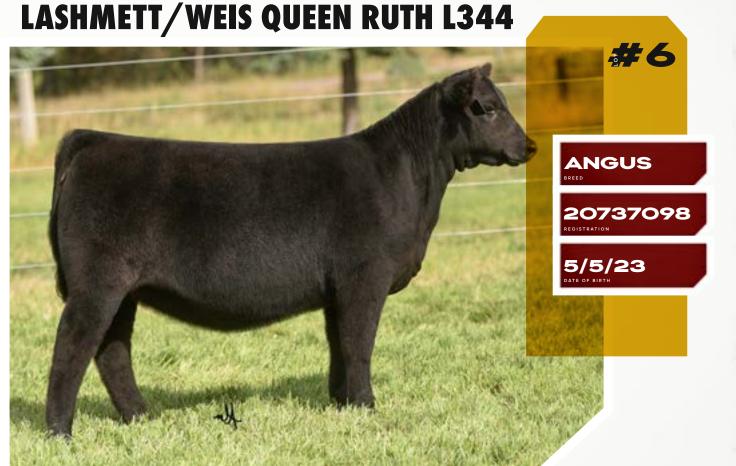

#### **STAG GOOD TIMES 201 ET**

SCC SCH PHYLLIS 6104

KR CASINO 6243

"BECKY" UDE QUEEN RUTH 9088

KDJ OUEEN RUTH 502

We sampled STAG Good Times 201 ET on some of our very best donors to stack another great cow family on top of the legendary KDJ Queen Ruth 502 genetic line. L344 is the result of this mating to UDE Queen Ruth 9088, a full sister to the 2023 NJAS Third Overall Breeding Heifer for Sara Sullivan. Other full sibs to the dam of L344 would include UDE Queen Ruth 0204, the 2021 American Royal and NAILE ROV Grand Champion Angus Heifer and UDE Queen Ruth 2001, the 2023 FWSS Grand Champion Junior Angus Heifer and 2023 WNAF ROV Grand Champion Angus Heifer. She combines a massive amount of volume and dimension with a very flexible build. Bid with confidence here, she will always be a "Becky" daughter!

An embryo mating that will result in full sibs to the lot 6 heifer. Sired by STAG Good Times 201 ET and out of the prolific UDE Queen Ruth 9088, this lot represents one of the newest matings that we have made. Here is your chance to get in on the ground floor! Guaranteeing 1 60-day pregnancy per package of 3 embryos if transferred by a certified embryologist.