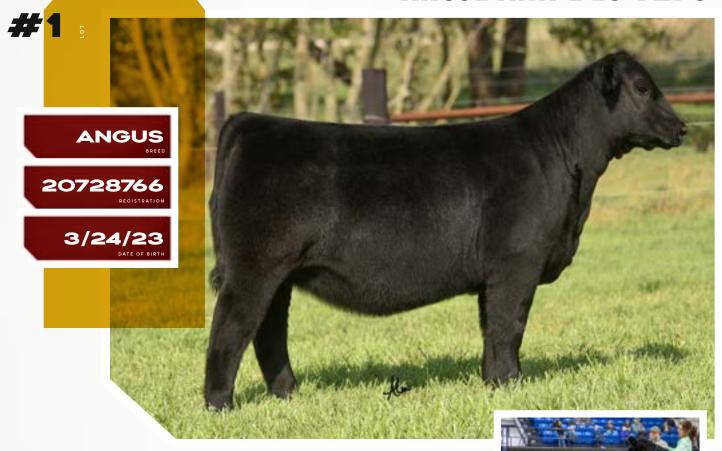

### **KRUSE ANNIE LU 9273**

PVF INSIGHT 0129

#### **BNWZ DIGNITY 8017**

CCC SARA'S DREAM 5116

ж

KR CASINO 6243

#### **PLUM CREEK ANNIE LU 9271**

PLUM CREEK ANNIE LU 4472

We initiate the 2023 offering with a female that is supported by a pedigree that needs no introduction to the business! 9273 is sired by the hottest Angus bull in the breed, BNWZ Dignity 8017, and backed by the impressive Plum Creek Annie Lu 9271, making her a FULL SISTER to the 2023 Iowa State Fair Supreme Champion 4-H Breeding Heifer. 9271 is quickly making her way to the front of the line as one of the most prolific daughters of the great Plum Creek Annie Lu 4472. A year ago, her first set of ET progeny sold for \$42,000, \$40,000, and \$25,000. 9273 is without a doubt one of the most elite females to ever grace the pens of Saint Ansgar. She is unique in the way that she blends genuine power with a flawless structural build. This late March born female ties together seamlessly from end to end, offering a threedimensional body style to compliment her captivating presence.