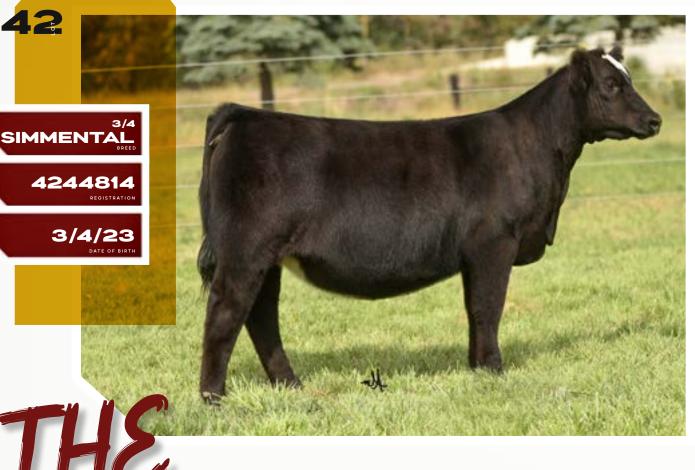

42

## **RJ ROSIE 341L**

## WELCOME TO THE

W/C BANKROLL 811D

**TRCC PANDEMIC** 

HPF QUANTUM LEAP Z952

"WEDDING BELLS"

PEINE/GS ROSIE 677D

This stunning red head is certain to be a favorite on sale day! A direct daughter of the \$600,000 valuation TRCC Pandemic, this Purebred Simmental heifer is supported by one of the most dominant cow families in the Simmental breed. The maternal granddam of this beauty is the iconic Peine/GS Rosie 677D, one of the all-time high-dollar generating Simmental females at Sullivan Farms. The dam of this dark red, perfect built female is the JSUL Rosie Leap 9808G donor dam that is known as "Wedding Bells". She was the many times champion for the Altena family a few years ago. Countless maternal sisters to "Wedding Bells" have been high sellers, show ring champions, and are now making their mark in production.

WEIS CATTLE WILL RETAIN 50% EMBRYO INTEREST

**RF 29E** 

REFERENCE PHOTOS

1. JSUL ROSIE LEAP 9808G "WEDDING BELLS"

Dam of Lot 41

2. \$13,000 FULL SISTER TO LOT 41

3. \$10,500 FULL SISTER TO LOT 41

#42