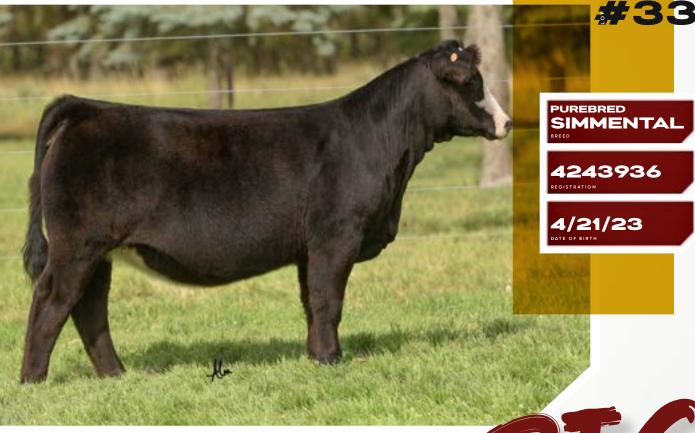

BAILEY'S MS DREAMY 415B

MR TR HAMMER 308A ET

Buckle up and hang on tight, we're about to get into some deep water as we initiate the SimGenetic division of the 2023 edition of the Weis Cattle Online Sale! Since the day she first showed up in Saint Ansgar there is absolutely no question which female would lead off the Purebred Simmental section. R2C Bailey 314L is a daughter of WLE Copacetic E02 that is out of XXX Bailey's Pridette 1D, the MR TR Hammer 308A ET sired daughter of Bailey's Ms Dreamy 415D. 415D is the MR HOC Broker sired female that is supported by the famed Bailey's Dreamy 946W matron, one of the most important and highest dollar generating females in the Simmental breed. Every visitor that has been through the sale offering has inquired about this

female, and quite honestly, it's difficult not to love the extra volume and capacity that she possesses. I love the way that her shoulder and knee is laid back, and how she transitions into one of the boldest, most three-dimensional rib cages of any heifer in the sale. She has been blessed with the big, soft hair that further enhances her imposing look of quality. Adjectives such as "incredible" or "elite" continue to be overused when describing cattle, however I truly believe that this female fits the bill. R2C Bailey 314L will be ready to hit the road for her new owner anytime following the sale but be prepared to be at the show until the end of the day!

WEIS CATTLE AND ROBINSON CATTLE CO. WILL RETAIN 50% EMBRYO INTEREST