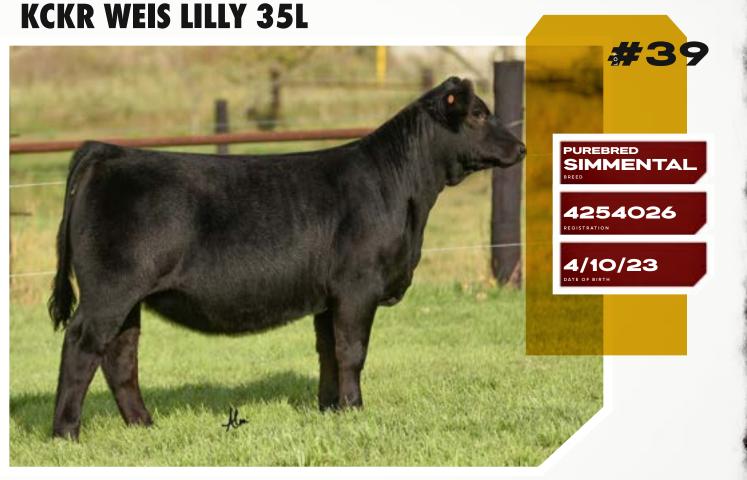

## **WEIS MISS RUDY 36L**

MR CCF 20-20

**VCL FORESIGHT** 

×

HCCO COUNTESS 412D

RBS YOU'RE RIGHT

JPLF/RBS You're The One affectionally known as "Rudy", is a past Supreme Champion of the Iowa State Fair FFA Show. As a two-year-old, she produced a female that was campaigned by the Bayer family and went on to be crowned as the Reserve Purebred Simmental Heifer behind the Triple Crown winning Mari at the National Western Stock Show and in Fort Worth. Stella 08E, stirred interest nationwide with her stellar build and construction, she would be recognized by friends of our program as "Tink". To onlookers you

would best recognize her as the dam of the \$52,000 high selling WHF/JS/CCS Double Up G365 daughter from last year's online sale. "Rudy" is also the dam of Weis Lilly 35J, the many times champion Purebred Simmental from the 2022-2023 show season that was campaigned by the Roeder family of Illinois. 36L is sired by VCL Foresight, the sire of the \$620,000 world record selling STCC Tecumseh 058J. She is a later maturing female that offers a very futuristic build and pattern. Her best days are to come!

#### 1. WEIS MISS LILLY 35J

2022 American Royal Reserve Grand Champion Purebred Simmental Heifer Maternal Sister to Lots 36-38 & Dam of Lot 39