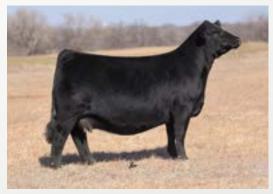

# **KRUSE TULSA KING 623**

623 is sired by Terry Kruse's Plum Creek Tulsa King 1819 herd sire, the BNWZ Dignity 8017 sired son of Plum Creek Annie Lu 8190. The Kruse family continues to produce high quality Angus cattle, due largely in part to their keen eye for quality and strict selection criteria. The dam of 624 is from the famed "Georgina" cow family that traces to Champion Hill Georgina 8408, the high selling full interest cow in the historic Champion Hill Dispersion. A late April born female that has the right parts and pieces to be a major player when it comes down to the wire. Study her angles, the cleanliness of her lines, and the quality that she possesses.