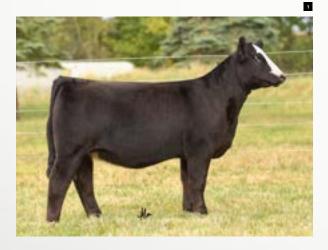

## **WEIS MISS RUDY 36L**

MR CCF 20-20

**VCL FORESIGHT** 

×

HCCO COUNTESS 412D

RBS YOU'RE RIGHT

JPLF/RBS You're The One affectionally known as "Rudy", is a past Supreme Champion of the Iowa State Fair FFA Show. As a two-year-old, she produced a female that was campaigned by the Bayer family and went on to be crowned as the Reserve Purebred Simmental Heifer behind the Triple Crown winning Mari at the National Western Stock Show and in Fort Worth. Stella 08E, stirred interest nationwide with her stellar build and construction, she would be recognized by friends of our program as "Tink". To onlookers you

would best recognize her as the dam of the \$52,000 high selling WHF/JS/CCS Double Up G365 daughter from last year's online sale. "Rudy" is also the dam of Weis Lilly 35J, the many times champion Purebred Simmental from the 2022-2023 show season that was campaigned by the Roeder family of Illinois. 36L is sired by VCL Foresight, the sire of the \$620,000 world record selling STCC Tecumseh 058J. She is a later maturing female that offers a very futuristic build and pattern. Her best days are to come!