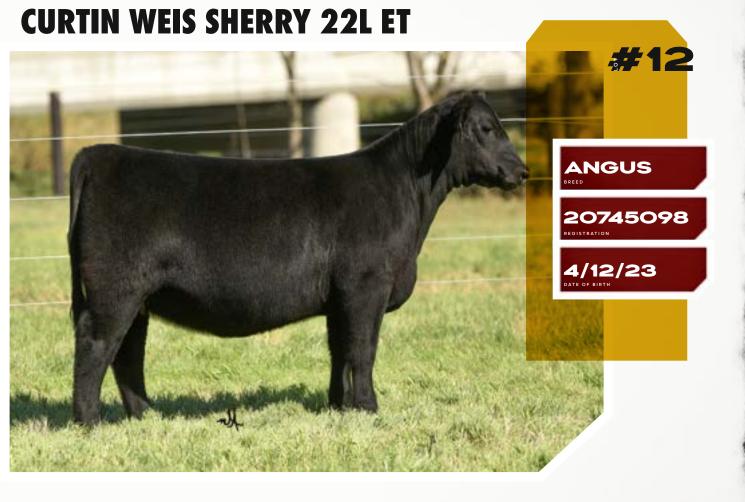

#### **BNWZ DIGNITY 8017**

CCC SARA'S DREAM 5116

Curtin Weis Sherry 22L ET is the April born daughter of SHER Rosebud 806F, more commonly referred to as "Sherry" by those that follow our program. 806F was the 2019 IA Beef Expo Reserve Supreme Champion Breeding Heifer for the Curtin family and has evolved into a role model producer, just like her legendary dam, Sherwood Rosebud 83U. 806F is also a maternal sister

CHESTNUT KNOCKOUT 204

"SHERRY"

SHERWOOD ROSEBUD 83U

to the \$120,000 valuation SHER The Wood 83F. 22L is feminine and refined about her head and neck, and sound built on the go, however her most captivating look is when she stops and throws her head high in the air...

The resulting pregnancy from the embryo package selling would be MATERNAL SIBS to lot 12. Sired by Riverstone Vegas 49H and out of SHER Rosebud 806F, the 2022 IA Beef Expo Reserve Supreme Champion Breeding Heifer. This mating aligns some of the most productive and highest dollar generating Angus females in the business. Just imagine the return-on-investment potential that this genetic lot offers. I can assure you that this won't be the last time you hear about "Sherry"! Guaranteeing 1 60-day pregnancy per package of 3 embryos if transferred by a certified embryologist.