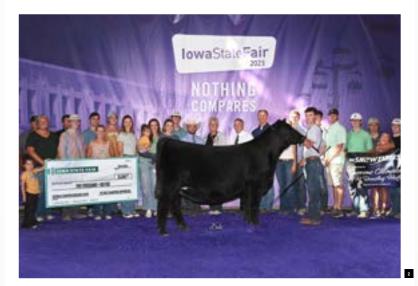

#### **PLUM CREEK ANNIE LU 9271**

PLUM CREEK ANNIE LU 4472

We initiate the 2023 offering with a female that is supported by a pedigree that needs no introduction to the business! 9273 is sired by the hottest Angus bull in the breed, BNWZ Dignity 8017, and backed by the impressive Plum Creek Annie Lu 9271, making her a FULL SISTER to the 2023 Iowa State Fair Supreme Champion 4-H Breeding Heifer. 9271 is quickly making her way to the front of the line as one of the most prolific daughters of the great Plum Creek Annie Lu 4472. A year ago, her first set of ET progeny sold for \$42,000, \$40,000, and \$25,000. 9273 is without a doubt one of the most elite females to ever grace the pens of Saint Ansgar. She is unique in the way that she blends genuine power with a flawless structural build. This late March born female ties together seamlessly from end to end, offering a threedimensional body style to compliment her captivating presence.