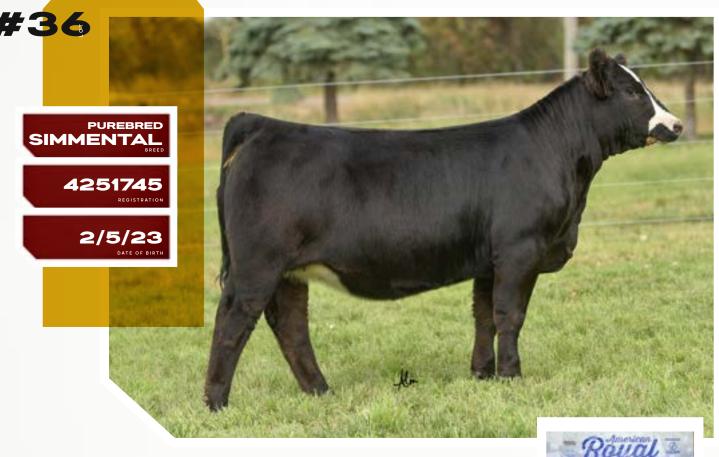

uter featured, bigger boned, and even a denser haired version of her National Champion dam. Early Summer Division contender at the AJSA National Classic next summer in Tulsa!



## 35<sup>A</sup>NEXT LEVEL x "COCO"

Full sib embryos to lot 35 by Next Level and from the 2019 NAILE Reserve Grand Champion Purebred Heifer and 2019 American Royal Grand Champion Purebred Heifer. Weis Miss Coco 16F is the W/C Relentless 32C daughter that continues to be a reliable source for generating highly marketable, competitive, and productive Purebred Simmental cattle. Big things to come from this young and exciting donor dam, here is your chance to be in on the ground floor! Guaranteeing 1 60-day pregnancy per package of 3 embryos if transferred by a certified embryologist.





## **WEIS MISS RUDY 36L**



MR CCF 20-20

**VCL FORESIGHT** 

×

HCCO COUNTESS 412D

RBS YOU'RE RIGHT

JPLF/RBS You're The One affectionally known as "Rudy", is a past Supreme Champion of the Iowa State Fair FFA Show. As a two-year-old, she produced a female that was campaigned by the Bayer family and went on to be crowned as the Reserve Purebred Simmental Heifer behind the Triple Crown winning Mari at the National Western Stock Show and in Fort Worth. Stella 08E, stirred interest nationwide with her stellar build and construction, she would be recognized by friends of our program as "Tink". To onlookers you

would best recognize her as the dam of the \$52,000 high selling WHF/JS/CCS Double Up G365 daughter from last year's online sale. "Rudy" is also the dam of Weis Lilly 35J, the many times champion Purebred Simm