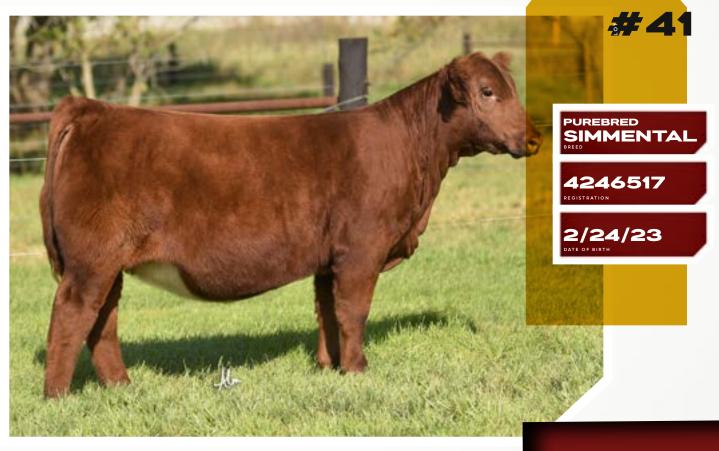

PUREBRED SIMMENTAL

4245886

4/5/23
DATE OF BIRTH

## TC WEIS JOSLYN 74L

74L is a standout daughter by Brand New Man 001H. She is just an April prospect, but don't let that detour you from the immense amount of quality and presence that she offers. Her dam, CRB Joselyn is sired by TLLC One Eyed Jack and backed by the influence of STF Royal Affair Z44M, the Remington Lock N Load 54U son that was bred in the Silver Towne Farms program. A full sister to 74L commanded \$25,000 in last year's sale and there is no question that this female is cut from the same cloth as her beautiful profiling sister. We always like to round out the sale with a special female, don't overlook this one... the upside is unrivaled!