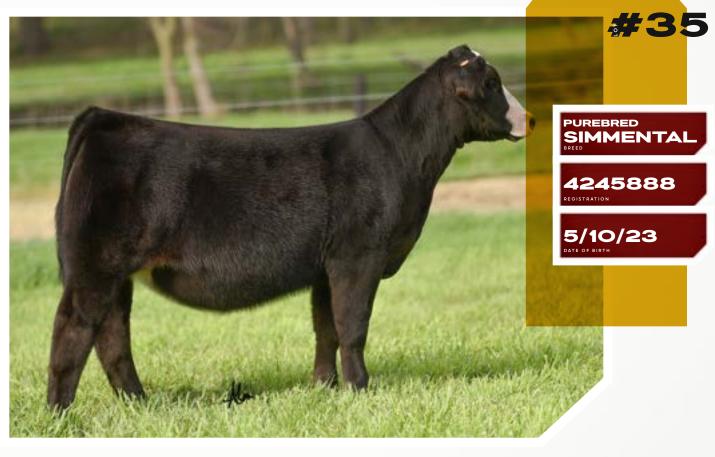

### **KRUSE ANNIE LU 9273**

PVF INSIGHT 0129

#### **BNWZ DIGNITY 8017**

CCC SARA'S DREAM 5116

ж

KR CASINO 6243

#### **PLUM CREEK ANNIE LU 9271**

PLUM CREEK ANNIE LU 4472

We initiate the 2023 offering with a female that is supported by a pedigree that needs no introduction to the business! 9273 is sired by the hottest Angus bull in the breed, BNWZ Dignity 8017, and backed by the impressive Plum Creek Annie Lu 9271, making her a FULL SISTER to the 2023 Iowa State Fair Supreme Champion 4-H Breeding Heifer. 9271 is quickly making her way to the front of the line as one of the most prolific daughters of the great Plum Creek Annie Lu 4472. A year ago, her first set of ET progeny sold for \$42,000, \$40,000, and \$25,000. 9273 is without a doubt one of the most elite females to ever grace the pens of Saint Ansgar. She is unique in the way that she blends genuine power with a flawless structural build. This late March born female ties together seamlessly from end to end, offering a threedimensional body style to compliment her captivating presence.