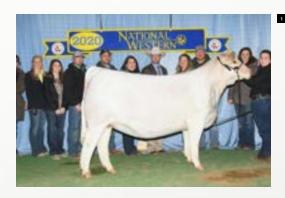

fer at both the American Royal and NAILE. CC BS Call Me Maybe 8906 ET P rounded out her career on the tan bark in January of 2020 when she was named Grand Champion Charolais heifer in the open and junior shows at the National Western Stock Show. Full sisters to 7543L have commanded \$24,500 and \$15,000 to date. There is no doubt that she is the best featured, sleekest necked, and cleanest chested daughter of this mating that has been born yet! What sets her apart is that she still maintains the extra volume and capacity that allowed her dam to dominate when it truly counted!



1. CC BS CALL ME MAYBE 8906 ET "PHYLLIS" 2019-2020 Triple Crown Winning Charolais Heifer Dam of Lot 20

DOMINATION

2. CC BS CALL ME MAYBE 8906 ET "PHYLLIS" 2020 NWSS Grand Champion Charolais Heifer Dam of Lot 20







O

0

# **TLAC OLIVIA 1584L ET**



**BUSINESS DONE RIGHT** 

### **IN GOD WE TRUST**

HL 961



FU MAN CHU **SCC HERA 2F** 

SLIK HERA 210

Here is a female that is certain to have major appeal to those that favor their cattle with the "extras", because she certainly has been blessed with the extra width, extra shape, extra stoutness, and extra hair! This silver hided beauty by In God We Trust is supported by the 2019 National Junior Chianina Show Grand Champion Owned Heifer that was campaigned by the Tlach family. She is so unique featured, bold about her upper rib cage, and stout backed. What is even more impressive is that she can handle her powerful build with comfort and ease on the move. Her proportions are out of this world, much like her generating potential!



#### REFEREN