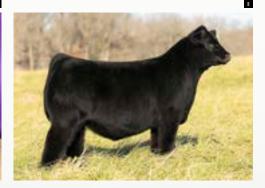

#### **STAG GOOD TIMES 201 ET**

SCC SCH PHYLLIS 6104

KR CASINO 6243

"BECKY" UDE QUEEN RUTH 9088

KDJ OUEEN RUTH 502

We sampled STAG Good Times 201 ET on some of our very best donors to stack another great cow family on top of the legendary KDJ Queen Ruth 502 genetic line. L344 is the result of this mating to UDE Queen Ruth 9088, a full sister to the 2023 NJAS Third Overall Breeding Heifer for Sara Sullivan. Other full sibs to the dam of L344 would include UDE Queen Ruth 0204, the 2021 American Royal and NAILE ROV Grand Champion Angus Heifer and UDE Queen Ruth 2001, the 2023 FWSS Grand Champion Junior Angus Heifer and 2023 WNAF ROV Grand Champion Angus Heifer. She combines a massive amount of volume and dimension with a very flexible build. Bid with confidence here, she will always be a "Becky" daughter!

An embryo mating that will result in full sibs to the lot 6 heifer. Sired by STAG Good Times 201 ET and out of the prolific UDE Queen Ruth 9088, this lot represents one of the newest matings that we have made. Here is your chance to get in on the ground floor! Guaranteeing 1 60-day pregnancy per package of 3 embryos if transferred by a certified embryologist.