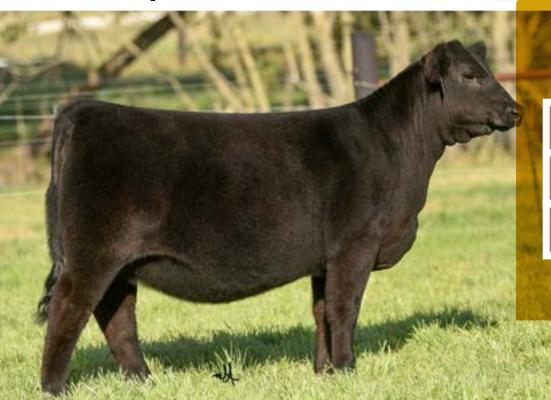

### **KRUSE ANNIE LU 9273**

PVF INSIGHT 0129

#### **PLUM CREEK ANNIE LU 9271**

PLUM CREEK ANNIE LU 4472

We initiate the 2023 offering with a female that is supported by a pedigree that needs no introduction to the business! 9273 is sired by the hottest Angus bull in the breed, BNWZ Dignity 8017, and backed by the impressive Plum Creek Annie Lu 9271, making her a FULL SISTER to the 2023 Iowa State Fair Supreme Champion 4-H Breeding Heifer. 9271 is quickly making her way to the front of the line as one of the most prolific daughters of the great Plum Creek Annie Lu 4472. A year ago, her first set of ET progeny sold for \$42,000, \$40,000, and \$25,000. 9273 is without a doubt one of the most elite females to ever grace the pens of Saint Ansgar. She is unique in the way that she blends genuine power with a flawless structural build. This late March born female ties together seamlessly from end to end, offering a threedimensional body style to compliment her captivating presence.