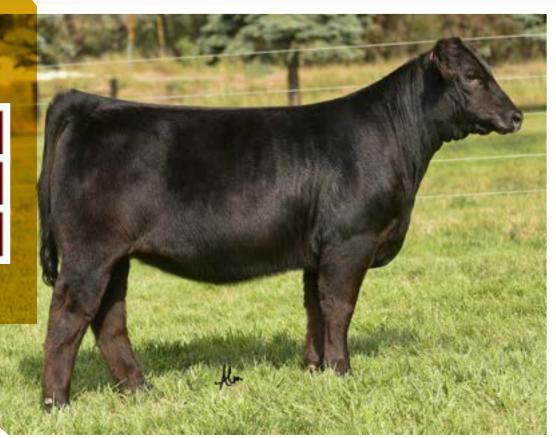

#### **PLUM CREEK ANNIE LU 9271**

- PLUM CREEK ANNIE LU 4472

9274 is another direct daughter of Plum Creek Annie Lu 9271 and sired by SCC SCH 24 Karat 838, making her a three-quarter sister in blood to Core Annie Lu 24K 231L, the 2023 Hoosier Beef Congress Supreme Champion Breeding Heifer and the 2023 Cattlemen's Congress Reserve Grand Champion Junior Angus Heifer for Braylen Schaeffer. There is no question that 9274 is one of the stoutest hipped, widest pinned, biggest featured females in the entire offering. Her look from the side is nothing short of imposing and we anticipate her to find the backdrop early and often!