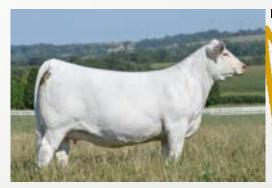

r at both the American Royal and NAILE. CC BS Call Me Maybe 8906 ET P rounded out her career on the tan bark in January of 2020 when she was named Grand Champion Charolais heifer in the open and junior shows at the National Western Stock Show. Full sisters to 7543L have commanded \$24,500 and \$15,000 to date. There is no doubt that she is the best featured, sleekest necked, and cleanest chested daughter of this mating that has been born yet! What sets her apart is that she still maintains the extra volume and capacity that allowed her dam to dominate when it truly counted!



1. CC BS CALL ME MAYBE 8906 ET "PHYLLIS" 2019-2020 Triple Crown Winning Charolais Heifer Dam of Lot 20

DOMINATION

2. CC BS CALL ME MAYBE 8906 ET "PHYLLIS" 2020 NWSS Grand Champion Charolais Heifer Dam of Lot 20







O

0

# **TLAC OLIVIA 1584L ET**



**BUSINESS DONE RIGHT** 

### **IN GOD WE TRUST**

HL 961



FU MAN CHU **SCC HERA 2F** 

SLIK HERA 210

Here is a female that is certain to have major appeal to those that favor their cattle with the "extras", because she certainly has been blessed with the extra width, extra shape, extra stoutness, and extra hair! This silver hided beauty by In God We Trust is supported by the 2019 National Junior Chianina Show Grand Champion Owned Heifer that was campaigned by the Tlach family. She is so unique featured, bold about her upper rib cage, and stout backed. What is even more impressive is that she can handle her powerful build with comfort and ease on the move. Her proportions are out of this world, much like her generating potential!



#### REFERENCE