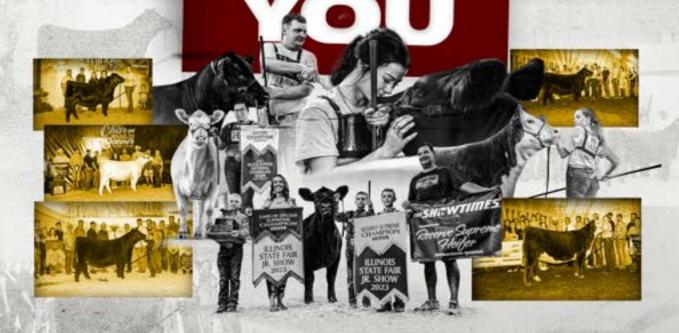

WEIS JOSLYN 74L



74L is a standout daughter by Brand New Man 001H. She is just an April prospect, but don't let that detour you from the immense amount of quality and presence that she offers. Her dam, CRB Joselyn is sired by TLLC One Eyed Jack and backed by the influence of STF Royal Affair Z44M, the Remington Lock N Load 54U son that was bred in the Silver Towne Farms program. A full sister to 74L commanded \$25,000 in last year's sale and there is no question that this female is cut from the same cloth as her beautiful profiling sister. We always like to round out the sale with a special female, don't overlook this one... the upside is unrivaled!

## REFERENCE PHOTOS

1. \$25,000 FULL SISTER TO LOT 52



EIGHT DIFFERENT BREEDS

## **UNLIMITED OPPORTUNITIES FOR SUCCESS**





# THANK