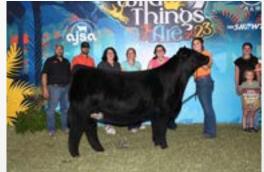

## **WEIS MISS RUDY 36L**

MR CCF 20-20

**VCL FORESIGHT** 

×

HCCO COUNTESS 412D

RBS YOU'RE RIGHT

JPLF/RBS You're The One affectionally known as "Rudy", is a past Supreme Champion of the Iowa State Fair FFA Show. As a two-year-old, she produced a female that was campaigned by the Bayer family and went on to be crowned as the Reserve Purebred Simmental Heifer behind the Triple Crown winning Mari at the National Western Stock Show and in Fort Worth. Stella 08E, stirred interest nationwide with her stellar build and construction, she would be recognized by friends of our program as "Tink". To onlookers you

would best recognize her as the dam of the \$52,000 high selling WHF/JS/CCS Double Up G365 daughter from last year's online sale. "Rudy" is also the dam of Weis Lilly 35J, the many times champion Purebred Simmental from the 2022-2023 show season that was campaigned by the Roeder family of Illinois. 36L is sired by VCL Foresight, the sire of the \$620,000 world record selling STCC Tecumseh 058J. She is a later maturing female that offers a very futuristic build and pattern. Her best days are to come!