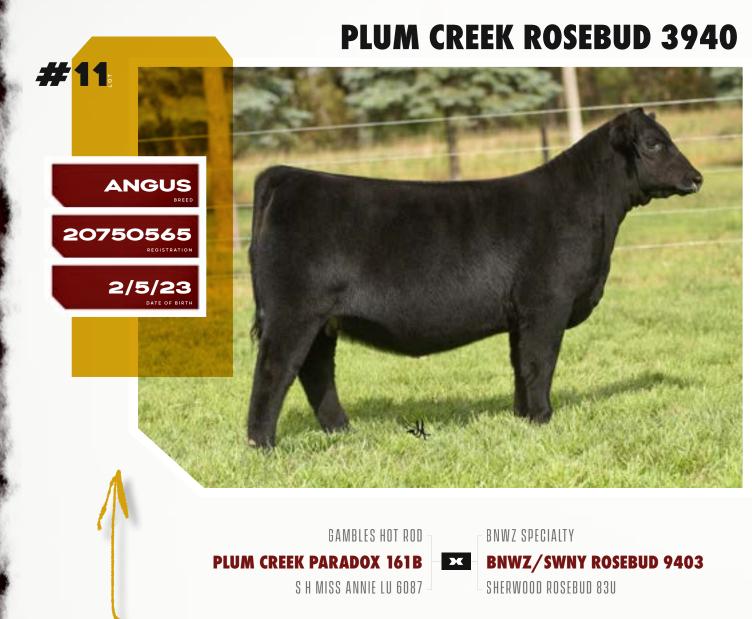

S

A direct daughter of BNWZ/SWNY Rosebud 9403 that is sired by Plum Creek Paradox 161B. The dam of this female is a Maternal Sister to the \$120,000 valuation SHER The Wood 83F. 9403 was the 2020 IA State Fair Reserve Champion Angus Heifer! This February born female is built for speed! She operates off a near perfect foot design and is as athletic in her stride as any. I have always admired the length and levelness of hip that she maintains without sacrificing pin width or the genuine shape that it takes to be in the driver's seat! A bonus is the fact that she has been blessed with a dense, thick coat of hair.

#### REFERENCE PHOTOS

**1. SHER THE WOOD 83F** \$120,000 Valuation Maternal Brother to Dam of Lots 11 & 12

2. BNWZ/SWNY ROSEBUD 9403 Dam of Lot 11 as a Calf

PVF INSIGHT 0129