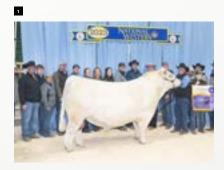

2023 NWSS Grand Champion Charolais Bull Maternal Brother to Dam of Lot 18

2. SVY MAYFIELD 30H

2022 CWA Grand Champion Charolais Bull Maternal Brother to Dam of Lot 18

3. SVY ELSA 919G

Dam of Lot 18

The Charolais division is saturated with cow family significance, and the female that we initiate the offering with is supported by a cow family that is currently trending within the industry! This past fall there were some rumblings about a Charolais bull in Canada that was deemed "pretty special" by some of the most critical stockmen in the business. That bull was selected as the 2022 Canadian Western Agribition Supreme Champion Overall Breeds, and the rest is history! Thomas Ranch and Hansen Farms invested in the American semen rights to SVY Mayfield 30H and exclusively offered 200 units of conventional semen in the 17th Annual Embryos On Snow sale in Denver where the semen package commanded \$140,000 to Aces Wild Ranch of Texas. SVY Mayfield 30H was then selected as the

2023 NWSS Grand Champion Charolais Bull, making him the first and only International Champion in the history of the breed! When Carson said that Dennis Serhienko had a daughter of the \$160,000 LT Badge 9184 PLD that was out of a maternal sister to the "One in a Million" herd sire, SVY Mayfield 30H, I jumped at the opportunity to get her to Saint Ansgar, Iowa! Come study this female in person, we believe that her structural build, squareness, and robust body shape combined with her look and eye appeal sets her into a league of her own. The hottest pedigrees in the game aligned to create a "One in a Million" type show heifer/donor prospect that will elevate any breeding program!