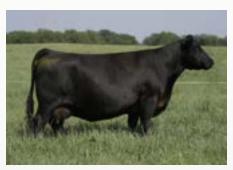

S

A direct daughter of BNWZ/SWNY Rosebud 9403 that is sired by Plum Creek Paradox 161B. The dam of this female is a Maternal Sister to the \$120,000 valuation SHER The Wood 83F. 9403 was the 2020 IA State Fair Reserve Champion Angus Heifer! This February born female is built for speed! She operates off a near perfect foot design and is as athletic in her stride as any. I have always admired the length and levelness of hip that she maintains without sacrificing pin width or the genuine shape that it takes to be in the driver's seat! A bonus is the fact that she has been blessed with a dense, thick coat of hair.

#### REFERENCE PHOTOS

**1. SHER THE WOOD 83F** \$120,000 Valuation Maternal Brother to Dam of Lots 11 & 12

2. BNWZ/SWNY ROSEBUD 9403 Dam of Lot 11 as a Calf

PVF INSIGHT 0129