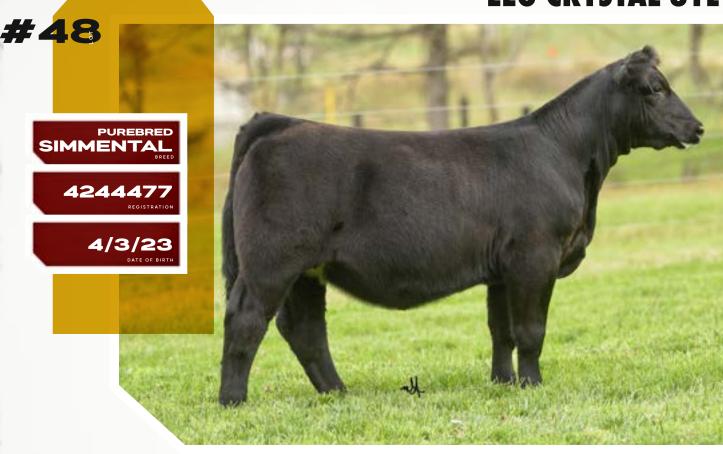

## **EEG CRYSTAL 31L**

VCL FORESIGHT

STCC TECUMSEH 058J

HF SERENA

MR TR HAMMER 308A ET

CRYSTAL 149D

MOORE SHANIA 17B

EEG Crystal 31L is an April born prospect sired by the \$620,000 50% interest world-record selling STCC Tecumseh 058J. She is supported by Crystal 149D, a daughter of Moore Shania 17B, a derivative of the 418P cow family. 31L is a maternal sister to the \$62,500 GPG Royalty 219H that was purchased by GKB Cattle of Texas and the \$47,500 BFJV

Rampage H218 that was selected by the Crowe Bros. of Manitoba. GPG Royalty 219H went on to be selected as the 2022 NAILE and 2023 NWSS Grand Champion Purebred Simmental Bull. This female offers the same wow factor as her maternal brothers. Unique in terms of her extension, shape, and power. Just imagine what this female will look like as a heavy bred next fall!