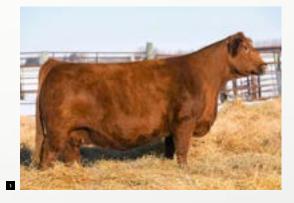

# BEEN ONE OF MY FAVORITE COWS IN THE DONOR ARSENAL AT RJ CATTLE COMPANY

She has an uncanny ability to generate year after year, regardless of the sire and/or breed composition that RJ throws her way! 310L is a maternal sister to the 2019 AJSA National Classic Grand Champion Percentage Simmental Heifer and 2019 NAILE Supreme Champion Junior Breeding Heifer, RJ PF Rita 8288. 310L is sired by Colburn Primo 5153. She is as wide, dense, deep, and square made as any Angus female in the offering. It's evident that EXAR Rita 5406 continues to produce at a very high level, don't let this direct daughter slip by!