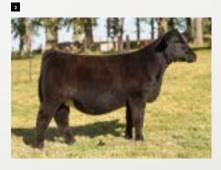

# BEEN ONE OF MY FAVORITE COWS IN THE DONOR ARSENAL AT RJ CATTLE COMPANY

She has an uncanny ability to generate year after year, regardless of the sire and/or breed composition that RJ throws her way! 310L is a maternal sister to the 2019 AJSA National Classic Grand Champion Percentage Simmental Heifer and 2019 NAILE Supreme Champion Junior Breeding Heifer, RJ PF Rita 8288. 310L is sired by Colburn Primo 5153. She is as wide, dense, deep, and square made as any Angus female in the offering. It's evident that EXAR Rita 5406 continues to produce at a very high level, don't let this direct daughter slip by!