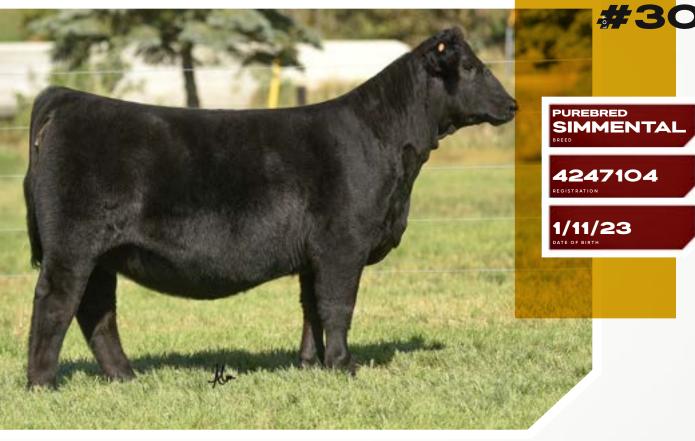

# R2C BAILEY 314L

REFERENCE PHOTOS

**1. BAILEY'S MS DREAMY 415B**Maternal Granddam of Lot 30

2. BANKROLL'S PRIDETTE 18H Maternal Sister to Lot 30

HPF QUANTUM LEAP Z952

WLE COPACETIC E02

CMFM JOY 02ZB

**XXX BAILEY'S PRIDETTE 1D** 

BAILEY'S MS DREAMY 415B

MR TR HAMMER 308A ET

Buckle up and hang on tight, we're about to get into some deep water as we initiate the SimGenetic division of the 2023 edition of the Weis Cattle Online Sale! Since the day she first showed up in Saint Ansgar there is absolutely no question which female would lead off the Purebred Simmental section. R2C Bailey 314L is a daughter of WLE Copacetic E02 that is out of XXX Bailey's Pridette 1D, the MR TR Hammer 308A ET sired daughter of Bailey's Ms Dreamy 415D. 415D is the MR HOC Broker sired female that is supported by the famed Bailey's Dreamy 946W matron, one of the most important and highest dollar generating females in the Simmental breed. Every visitor that has been through the sale offering has inquired about this

female, and quite honestly, it's difficult not to love the extra volume and capacity that she possesses. I love the way that her shoulder and knee is laid back, and how she transitions into one of the boldest, most three-dimensional rib cages of any heifer in the sale. She has been blessed with the big, soft hair that further enhances her imposing look of quality. Adjectives such as "incredible" or "elite" continue to be overused when describing cattle, however I truly believe that this female fits the bill. R2C Bailey 314L will be ready to hit the road for her new owner anytime following the sale but be prepared to be at the show until the end of the day!