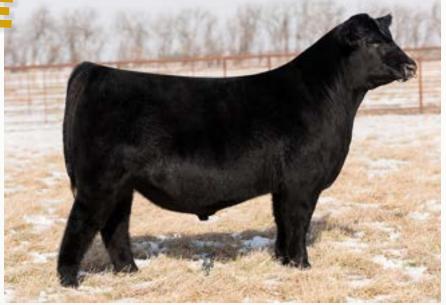

PVF WINDFALL SCC 9005

PVF MISSIE 1148

PVF MISSIE 790

The next female is sired by the tried and true, KR Casino 6243, one of the absolute most dominant Angus sire options available for generating cattle with extra foot, bone, and mass. This February born female is equipped with the extra stoutness and productivity that we admire. Her dam is the iconic PVF Missie 1148, a prolific donor dam for Prairie View Farms, Plum Creek Angus, and Harrell Cattle Company. 1148 sold for \$75,000 for 50% embryo interest in the Embryos On Snow sale. A maternal sister to this heifer calf was the 2016 Houston Livestock Show & Rodeo Supreme Champion Junior Breeding Heifer for the West family. A well-balanced female that is bullet proof, bid with confidence!