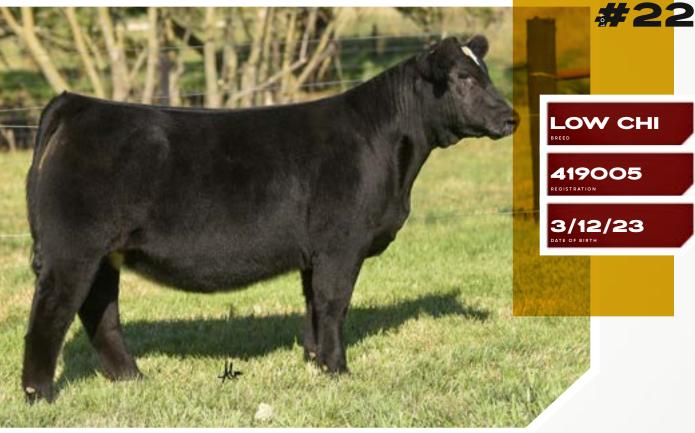

# **KRUSE TULSA KING 623**

623 is sired by Terry Kruse's Plum Creek Tulsa King 1819 herd sire, the BNWZ Dignity 8017 sired son of Plum Creek Annie Lu 8190. The Kruse family continues to produce high quality Angus cattle, due largely in part to their keen eye for quality and strict selection criteria. The dam of 624 is from the famed "Georgina" cow family that traces to Champion Hill Georgina 8408, the high selling full interest cow in the historic Champion Hill Dispersion. A late April born female that has the right parts and pieces to be a major player when it comes down to the wire. Study her angles, the cleanliness of her lines, and the quality that she possesses.

#### **PLUM CREEK TULSA KING 1819**

PLUM CREEK ANNIE LU 8190

ж

CARD ANSWER 76Y

#### **CARDINAL GEORGINA 84G**

CHAMPION HILL GEORGINA 8408

REFERENCE PHOTOS

1. CHAMPION HILL GEORGINA 8408
Maternal Granddam of Lot 13

0