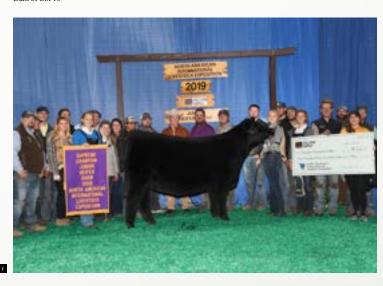

S

A direct daughter of BNWZ/SWNY Rosebud 9403 that is sired by Plum Creek Paradox 161B. The dam of this female is a Maternal Sister to the \$120,000 valuation SHER The Wood 83F. 9403 was the 2020 IA State Fair Reserve Champion Angus Heifer! This February born female is built for speed! She operates off a near perfect foot design and is as athletic in her stride as any. I have always admired the length and levelness of hip that she maintains without sacrificing pin width or the genuine shape that it takes to be in the driver's seat! A bonus is the fact that she has been blessed with a dense, thick coat of hair.

#### REFERENCE PHOTOS

**1. SHER THE WOOD 83F** \$120,000 Valuation Maternal Brother to Dam of Lots 11 & 12

2. BNWZ/SWNY ROSEBUD 9403 Dam of Lot 11 as a Calf

PVF INSIGHT 0129