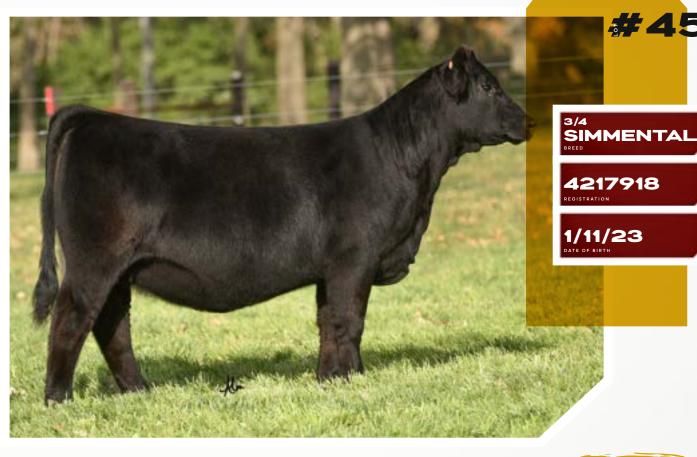

# BEEN ONE OF MY FAVORITE COWS IN THE DONOR ARSENAL AT RJ CATTLE COMPANY

She has an uncanny ability to generate year after year, regardless of the sire and/or breed composition that RJ throws her way! 310L is a maternal sister to the 2019 AJSA National Classic Grand Champion Percentage Simmental Heifer and 2019 NAILE Supreme Champion Junior Breeding Heifer, RJ PF Rita 8288. 310L is sired by Colburn Primo 5153. She is as wide, dense, deep, and square made as any Angus female in the offering. It's evident that EXAR Rita 5406 continues to produce at a very high level, don't let this direct daughter slip by!