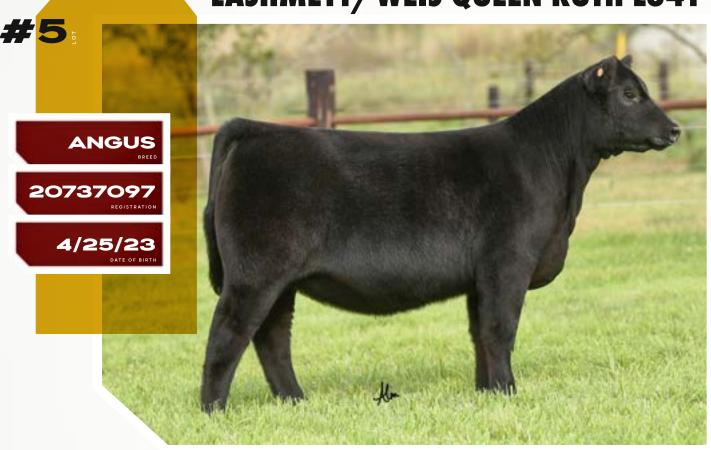

# LASHMETT/WEIS QUEEN RUTH L341

SCC TRADITION OF 24

SCC SCH 24 KARAT 838

FGF PROVEN OUFFN 419

"BECKY"

KR CASINO 6243

KDJ OUEEN RUTH 502

Next up is the **FULL SISTER** to the \$100,000 Lashmett/Weis Queen Ruth K22, sired by the widely popular and proven SCC SCH 24 Karat 838. L341 is also a full sister to JPLF Queen Ruth J103, the 2022 IA Beef Expo Reserve Supreme Champion Breeding Heifer that was campaigned by the Curtin family. L341 is a stout featured, square built female that remains true and genuine from every angle. She is sleek necked, flat shouldered and transitions to a bold forerib and center body, while offering a stout and square pin set. L341 is much like her full sisters that have come before her, built for the long haul!