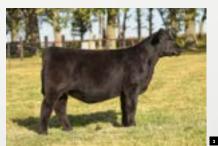

# LASHMETT/WEIS QUEEN RUTH L341

SCC TRADITION OF 24

SCC SCH 24 KARAT 838

FGF PROVEN OUFFN 419

"BECKY"

KR CASINO 6243

KDJ OUEEN RUTH 502

Next up is the **FULL SISTER** to the \$100,000 Lashmett/Weis Queen Ruth K22, sired by the widely popular and proven SCC SCH 24 Karat 838. L341 is also a full sister to JPLF Queen Ruth J103, the 2022 IA Beef Expo Reserve Supreme Champion Breeding Heifer that was campaigned by the Curtin family. L341 is a stout featured, square built female that remains true and genuine from every angle. She is sleek necked, flat shouldered and transitions to a bold forerib and center body, while offering a stout and square pin set. L341 is much like her full sisters that have come before her, built for the long haul!