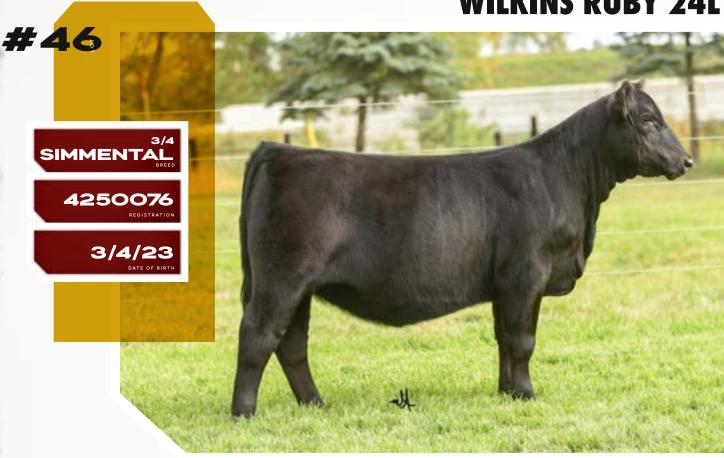

# **RJ PF RITA 310L**

DAMERON FIRST CLASS

# BEEN ONE OF MY FAVORITE COWS IN THE DONOR ARSENAL AT RJ CATTLE COMPANY

She has an uncanny ability to generate year after year, regardless of the sire and/or breed composition that RJ throws her way! 310L is a maternal sister to the 2019 AJSA National Classic Grand Champion Percentage Simmental Heifer and 2019 NAILE Supreme Champion Junior Breeding Heifer, RJ PF Rita 8288. 310L is sired by Colburn Primo 5153. She is as wide, dense, deep, and square made as any Angus female in the offering. It's evident that EXAR Rita 5406 continues to produce at a very high level, don't let this direct daughter slip by!