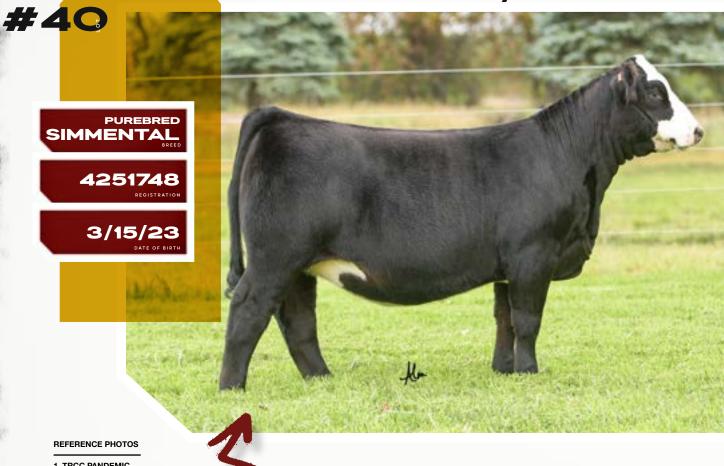

# WEIS/JPLF CHER 40L

**1. TRCC PANDEMIC** \$300,000 Sire of Lot 40 & 41

2. EWCC CHER 28D

Weis/JPLP Cher 40L is a maternal Sister was the 2023 AJSA National Classic 3rd Overall Bred & Owned Purebred Simmental Heifer. 40L is sired by the \$300,000 50% interest high selling lot in the 16th Annual Embryos on Snow, TRCC Pandemic. Here is a very intriguing ¾ Simmental female that is as big footed, stout featured, and rugged in her basic build as any other female in the sale. She is wide pinned, stout hipped, and big backed. Her dam was a picture-perfect female that always generated. Due to the untimely death of EWCC Cher 28D this will be one of the last direct daughters to ever be offered, do not miss out!