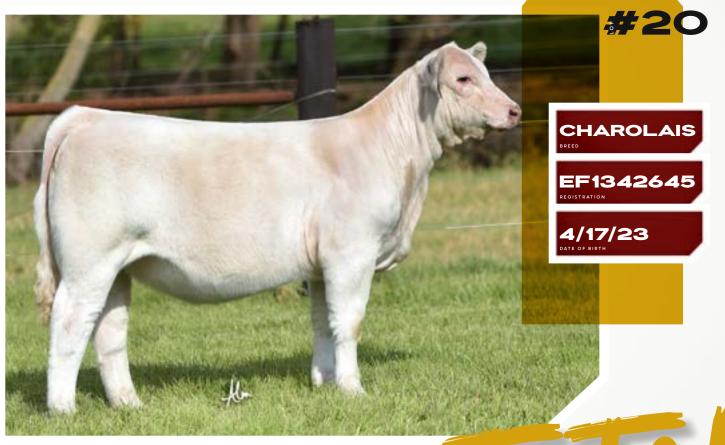

# TLACH LILLY 7543L

M8M OUTSIDER 4003 PLD

#### **BOY OUTLIER 812 ET PLD**

TR MS BERKLY 4711B ET

ж

M&M OUTSIDER 4003 PLD

"PHYLLIS" CC BS CALL ME MAYBE 8906 ET

CC CARLY RAE 2361 PLD

The dam of the 7543L is the dominant show ring champion, CC BS Call Me Maybe 8906 ET P, or more commonly known by many as "Phyllis". Total domination would be the most accurate way to describe her campaign. She was the 2019 AIJCA Junior National Grand Champion Charolais Heifer in Fort Worth, Texas. In the fall of 2019, she continued her winning ways by being selected Grand Champion Charolais heifer at both the American Royal and NAILE. CC BS Call Me Maybe 8906 ET P rounded out her career on the tan bark in January of 2020 when she was named Grand Champion Charolais heifer in the open and junior shows at the National Western Stock Show. Full sisters to 7543L have commanded \$24,500 and \$15,000 to date. There is no doubt that she is the best featured, sleekest necked, and cleanest chested daughter of this mating that has been born yet! What sets her apart is that she still maintains the extra volume and capacity that allowed her dam to dominate when it truly counted!

1. CC BS CALL ME MAYBE 8906 ET "PHYLLIS" 2019-2020 Triple Crown Winning Charolais Heifer Dam of Lot 20

DOMINATION

2. CC BS CALL ME MAYBE 8906 ET "PHYLLIS" 2020 NWSS Grand Champion Charolais Heifer Dam of Lot 20