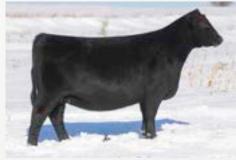

# **KRUSE TULSA KING 623**

623 is sired by Terry Kruse's Plum Creek Tulsa King 1819 herd sire, the BNWZ Dignity 8017 sired son of Plum Creek Annie Lu 8190. The Kruse family continues to produce high quality Angus cattle, due largely in part to their keen eye for quality and strict selection criteria. The dam of 624 is from the famed "Georgina" cow family that traces to Champion Hill Georgina 8408, the high selling full interest cow in the historic Champion Hill Dispersion. A late April born female that has the right parts and pieces to be a major player when it comes down to the wire. Study her angles, the cleanliness of her lines, and the quality that she possesses.

BNWZ DIGNITY 8017

#### **PLUM CREEK TULSA KING 1819**

PLUM CREEK ANNIE LU 8190

ж

CARD ANSWER 76Y

#### **CARDINAL GEORGINA 84G**

CHAMPION HILL GEORGINA 8408

REFERENCE PHOTOS

1. CHAMPION HILL GEORGINA 8408
Maternal Granddam of Lot 13

0