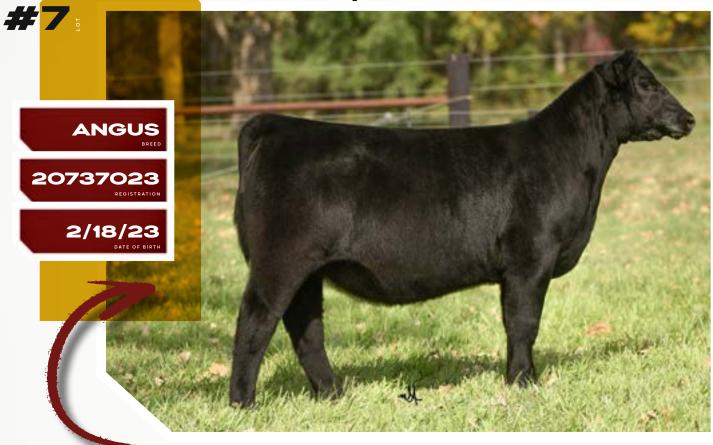

# LASHMETT/WEIS QUEEN RUTH L336

TOUGH TO

PVF INSIGHT 0129

**PVF THE NATURAL 7042** 

PVF BLACKBIRD 3127

ж

KR CASINO 6243

"BECKY" UDE QUEEN RUTH 9088

KDJ QUEEN RUTH 502

Sired by the popular PVF The Natural 7042, her look is nothing short of exotic from every angle of evaluation. Her neck ties in seamlessly at the top side of her blade, while remaining square and robust on the back side of her blade. She is long and smooth in her muscle pattern, while remaining genuine from hock to ground. I believe that this female will continue to get better every day of her life. The sky is the limit with this "Becky" daughter!