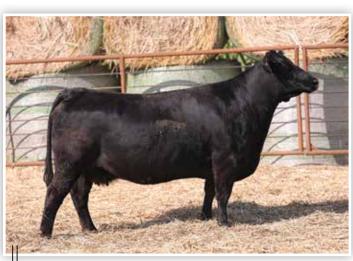

GUS** 

**Bred Cow** 

BD: 2019

**LOT 186** Lots 184 - 188 sell as a group

Color: Black Tattoo: 898

Reg: Non Registered

Al Sire: W/C CYCLONE 385H (ASA: 3808072) | Al Date: 6/3/23 | Due: 3/11/24 **Confirmed Heifer Calf Pregnancy** 

**BFJV MS 864** 

**ANGUS** 

**Bred Cow** 

BD: 2018

**LOT 187** 

Lots 184 - 188 sell as a group

Reg: Non Registered

Color: Black Tattoo: 864

Al Sire: W/C CYCLONE 385H (ASA: 3808072) | Al Date: 6/4/23 | Due: 3/12/24

**Confirmed Heifer Calf Pregnancy** 

**BFJV MS 866** 

**ANGUS** 

**Bred Cow** 

BD: 2018

Lots 184 - 188 sell as a group

Reg: Non Registered

Color: Black Tattoo: 866

Al Sire: TL LEDGER (ASA: 3240219) | Al Date: 6/6/23 | Due: 3/14/24

**Confirmed Heifer Calf Pregnancy** 





LOT 185 - BFJV MS 933



**LOT 186 - BFJV MS 898** 









**LOT 192 - BFJV MS 288** 

# **BFJV MS 33**

**ANGUS** 

**Bred Cow** 

BD: 2017

**LOT 189** 

Lots 189 - 193 sell as a group

Reg: Non Registered

Color: Black Tattoo: 33

Al Sire: SFI SAVAGE D20 (ASA: 3139297) | Al Date: 6/1/23 | Due: 3/9/24

# **BFJV MS 372**

**ANGUS** 

Bred Cow

BD: 2017

**LOT 190** 

Lots 189 - 193 sell as a group

Reg: Non Registered

Color: Black Tattoo: 372

Al Sire: TL LEDGER (ASA: 3240219) | Al Date: 6/7/23 | Due: 3/15/24

**Confirmed Heifer Calf Pregnancy** 

# **BFJV MS 014**

**ANGUS** 

**Bred Cow** 

BD: 2017

**LOT 191** 

Lots 189 - 193 sell as a group

Reg: Non Registered

Color: Black Tattoo: 014

Al Sire: TL LEDGER (ASA: 3240219) | Al Date: 6/16/23 | Due: 3/24/24

# **BFJV MS 288**

**ANGUS** 

**Bred Cow** 

BD: 2018

**LOT 192** 

Lots 189 - 19