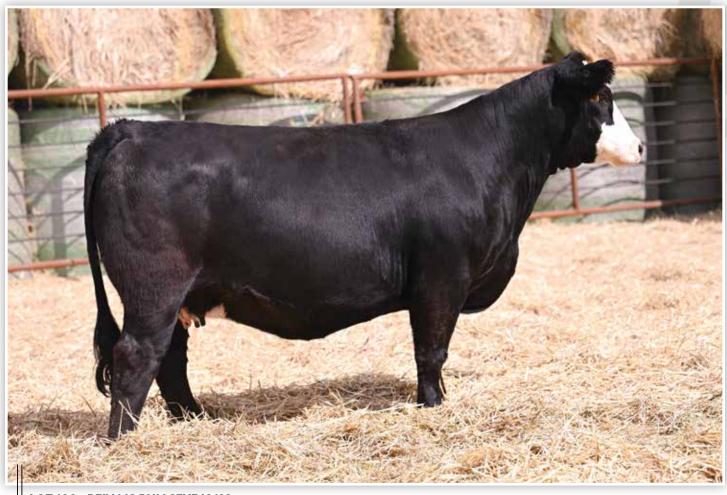

### The Yearling Bulls

LOT A3 - BFJV SAM K339

JSUL SOMETHING ABOUT MARY 8421 SIRE OF LOTS A2-A4

### **BFJV SAM K339**

PB Simmental

Bull

BD: 10/11/22

LOT A3

Reg: 4259591 Tag/Tattoo: K339 Sire: JSUL SOMETHING ABOUT MARY 8421
Dam: HALLS BE STEEL MY HEART
MGS: SVF STEEL FORCE S701

MR HOC BROKER - TRIPLE CROWN WINNING FULL BROTHER TO DAM OF LOT A3

Pedigree, pedigree, pedigree! Check out the mass and dimension that his fall yearling herd bull candidate possess. He's sired by the late JSUL Something About Mary 8421 and backed by a FULL SISTER to the triple crown winning MR HOC Broker! Genetic consistency and predictability lines his pedigree. He is one of two October yearling herd bull prospects in the sale that will certainly be ready for early turn out if you have a set of fall calving females or hold him over and cover more cows with him this spring. A true genetic gem that will follow any Al protocol without sacrificing an ounce of quality!