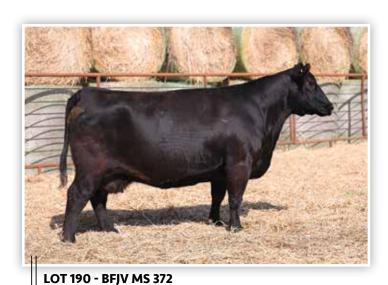

## **BFJV MS CYCLONE K274**

1/2 Simmental **Bred Heifer** BD: 3/15/22 **LOT 43** Sire: W/C CYCLONE 385H Dam: BFJV MS 499 Reg: 4256449

Al Sire: FRKG CLASSIC 948K (ASA: 4113341) | Al Date: 4/16/23 | Due: 1/23/24

**MGS: ANGUS** 

Sexed Female Semen

K274 is another W/C Cyclone 385H daughter that is backed by a productive, low maintenance Angus female. She sells confirmed safe in calf to FRKG Classic 948K with a heifer calf!