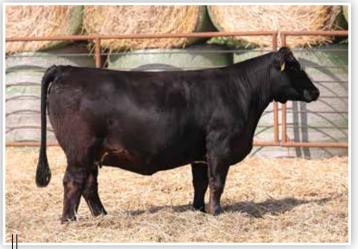

### **BFJV CURIOUS TECUMSEH L47**

PB Simmental Open Heifer

BD: 1/21/23

LOT B1

Reg: 4257695 Tag/Tattoo: L47 Sire: STCC TECUMSEH 058J
Dam: BS CURIOSITY 10G
MGS: JASS ON THE MARK 69D

The open heifer calves in this year's offering have been hand selected from a contemporary group that is absolutely loaded with quality and style. L47 is no exception from a pedigree standpoint being sired by the \$620,000 record selling STCC Tecumseh 058J. A full sister to this female recently sold for \$21,000 and a full brother will be on display at the National Western Stock Show in the Hartman Cattle Company stalls. We believe that her quality and presence, combined with the genetic consistency that supports her is a winning combination that will allow her to follow in the footsteps of her dam in production. A competitive show heifer prospect, but at the end of the day a future donor that has the credential to generate at the highest level! A true sale feature in this year's sale that is straight from the heart of the program!