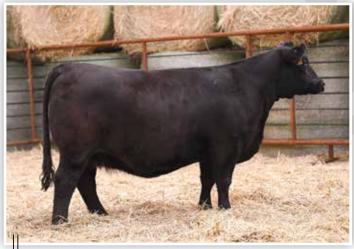

### **BFJV FOREVER SAM L133**

1/2 Simmental Open Heifer BD: 10/10/22

Reg: 4257716 Tag/Tattoo: L133 Sire: JSUL SOMETHING ABOUT MARY 8421
Dam: LAZY H BAR FOREVER LADY 371
MGS: S A V BRAVE 8320

L133 is another direct daughter of the breed impacting JSUL Something About Mary 8421. She is supported by the Lazy H Bar Forever Lady 371 donor dam and is a maternal sister to lot B4 and B5. This fall yearling female will be ready to breed this winter to the sire of your choice. We have always admired the extra substance, volume, and capacity that she possesses. An exciting half-blood genetic package that aligns some of the highest dollar generating females in the industry!

LAZY H BAR FOREVER LADY 361 - \$50,000 MATERNAL SISTER TO DAM OF LOTS B3-B5