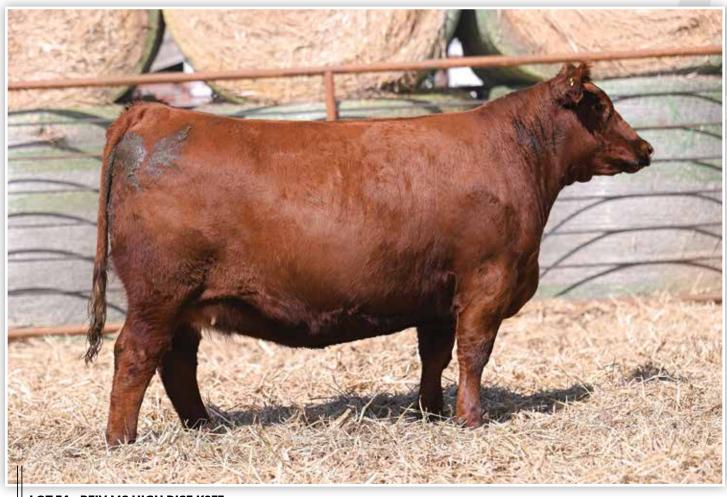

W/C BANKROLL 811D - \$205,000 MATERNAL GRANDSIRE OF LOTS 1 & 2

**LOT 3 - SWSN MS REMEDY 71K** 

DONOR ALERT! Ladies and gentlemen, we present a very high quality Purebred female sired by the 2021 Cattlemen's Congress Grand Champion Purebred Simmental Bull, SO Remedy 7F. Her dam is the result of the ACLL Fortune 393D x MR CCF 20-20 genetic combination. 71K is so smooth and elegant about her front third yet offers an unmatched amount of center body shape and power from behind. She sells safe in calf to the \$100,000 Conley High Rise F3, one of the leading calving ease prospects in the breed. The dam of Conley High Rise F3, Conley Sheza Star D3, recently topped the Simmental division of the Conley Cattle Fall Production Sale where she commanded \$120,000 to Lindskov's LT Ranches and Aces Wild Ranch! Maternal excellence sells all-inclusive with 71K!

### **SWSN MS REMEDY 71K**

PB Simmental Bred Heifer BD: 3/14/22

LOT 3

Reg: 4099055 Tag/Tattoo: 71K Sire: SO REMEDY 7F

Dam: MGI COUNTESS 224H MGS: ACLL FORTUNE 393D

Al Sire: CONLEY HIGH RISE F3 (ASA: 3700069)  $\mid$  Al Date: 5/3/23  $\mid$  Due: 2/9/24

ACLL FORTUNE 393D - \$185,000 MATERNAL GRANDSIRE OF LOT 3