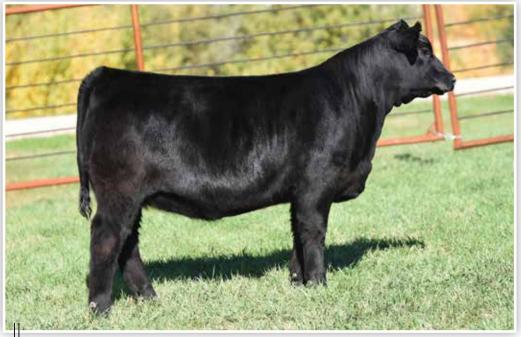

EVER SAM L133** 

### **BFJV FOREVER SAM L133**

1/2 Simmental Open Heifer BD: 10/10/22

Reg: 4257716 Tag/Tattoo: L133 Sire: JSUL SOMETHING ABOUT MARY 8421
Dam: LAZY H BAR FOREVER LADY 371
MGS: S A V BRAVE 8320

L133 is another direct daughter of the breed impacting JSUL Something About Mary 8421. She is supported by the Lazy H Bar Forever Lady 371 donor dam and is a maternal sister to lot B4 and B5. This fall yearling female will be ready to breed this winter to the sire of your choice. We have always admired the extra substance, volume, and capacity that she possesses. An exciting half-blood genetic package that aligns some of the highest dollar generating females in the industry!



LAZY H BAR FOREVER LADY 361 - \$50,000 MATERNAL SISTER TO DAM OF LOTS B3-B5

### Major Income Generator



**LOT B4 - BFJV GOOD TIMES FOREVER LO3** 

Here is a pair of ET flushmate sisters that are also full sisters to the lot A5 herd sire prospect, BFJV Good Times L346. They are sired by the popular and highly proven STAG Good Times 201 ET and supported by the everlasting influence of the legendary Lazy H Bar Forever Lady 5001 cow family! The dam of this pair of females is sired by S A V Brave 8320 and is a direct daughter of the prolific 5001 donor. The genetic relevance that this pair of sisters brings to the table is simply unparalleled. Their pedigree aligns the influence of FCF Proven Queen 419, SCC Phyllis 052, and Lazy H Bar Forever Lady 5001... what more could you ask for?!



LAZY H BAR FOREVER LADY 317 - MATERNAL SISTER TO DAM OF LOTS B3-B5

**LOT B5 - BFJV GOOD LADY L128** 

### *