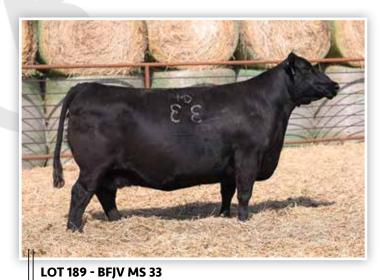

# **BFJV MS CYCLONE K205**

3/4 Simmental

**Bred Heifer** 

BD: 2/2/22

**LOT 41** 

Reg: 4259526 Tag/Tattoo: K205 Sire: W/C CYCLONE 385H **Dam: BFJV MS BROKER** MGS: MR HOC BROKER

Al Sire: TL LEDGER (ASA: 3240219) | Al Date: 5/15/23 | Due: 2/21/24

Here is a striking blaze faced daughter of W/C Cyclone 385H that is supported by a half-blood daughter of the triple crown winning MR HOC Broker. She is big footed, stout boned, and offers a high quality presence from the side.