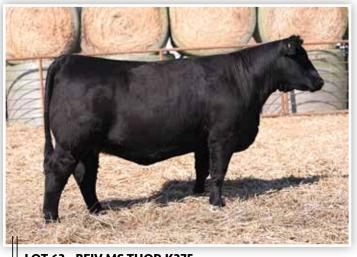

### **BFJV CURIOUS TECUMSEH L47**

PB Simmental Open Heifer

BD: 1/21/23

LOT B1

Reg: 4257695 Tag/Tattoo: L47 Sire: STCC TECUMSEH 058J
Dam: BS CURIOSITY 10G
MGS: JASS ON THE MARK 69D

The open heifer calves in this year's offering have been hand selected from a contemporary group that is absolutely loaded with quality and style. L47 is no exception from a pedigree standpoint being sired by the \$620,000 record selling STCC Tecumseh 058J. A full sister to this female recently sold for \$21,000 and a full brother will be on display at the National Western Stock Show in the Hartman Cattle Company stalls. We believe that her quality and presence, combined with the genetic consistency that supports her is a winning combination that will allow her to follow in the footsteps of her dam in production. A competitive show heifer prospect, but at the end of the day a future donor that has the credential to generate at the highest level! A true sale feature in this year's sale that is straight from the heart of the program!