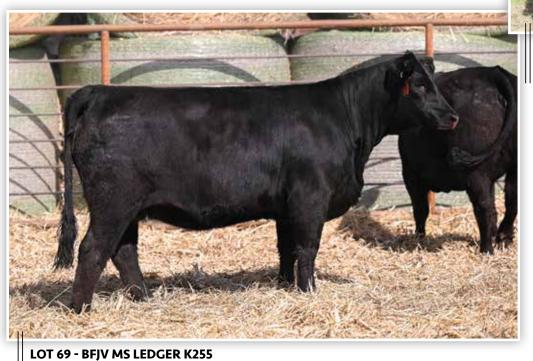

#### **BFJV MS LEDGER K255**

| 1/2 Simmental                               | Bred Heifer                                      | BD: 2/22/22 |
|---------------------------------------------|--------------------------------------------------|-------------|
| <b>LOT 69</b> Reg: 4256517 Tag/Tattoo: K255 | Sire: TL LEDGER<br>Dam: BFJV MS 22<br>MGS: ANGUS | 255         |

Al Sire: CONLEY HIGH RISE F3 (ASA: 3700069) | Al Date: 4/15/23 | Due: 1/22/24 Sexed Female Semen

**LOT 70 - BFJV MS REVENANT K204** 

K204 is sired by the \$100,000 TL Revenant, one of the premier young sires in the breed that is owned by Jim Bowling and associates. There is no denying the shear presence and uniqueness that he stamps his progeny with every single time! Here is a daughter that is certain to turn heads on sale day. A huge bodied, easy fleshing female that offers a superior structural build. She is safe in calf to the \$210,000 FRKG Classic 948K... bid to own!