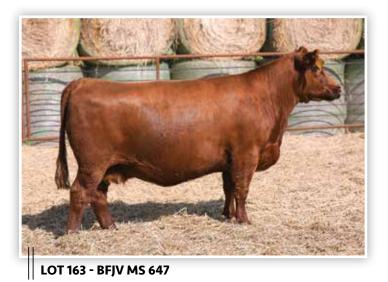

A direct daughter of the iconic Miss CCF Sheza Babe U2 that is sired by the \$180,000 W/C Fort Knox 609F. This elite Purebred Simmental female has the body mass, capacity, and structural integrity to be a dominant producer. She offers so much quality from the side yet maintains the extra dimension from behind. Her dam is one of the legendary females ever produced in the C&C Farms breeding program in Georgia. She sells safe in calf to the \$250,000 TL Ledger!

**LOT 34 - BBB CYCLONES BIANCA K042** 

K042 is sired by W/C Cyclone 385H, the W/C Bankroll 811D son that is backed by the influence of W/C Miss Angel 2870Z. Her dam, SS Bianca, is the OCC Ultra Wide 862U sired female that traces to the legendary KenCo Miley Cottontail! Her lineage is saturated with maternal excellence from top to bottom. K042 is a well-balanced, sleek fronted female that is robust in her mid-rib with a textbook set to her hip and hind leg. A sale feature that sells safe in calf to the \$250,000 TL Ledger!