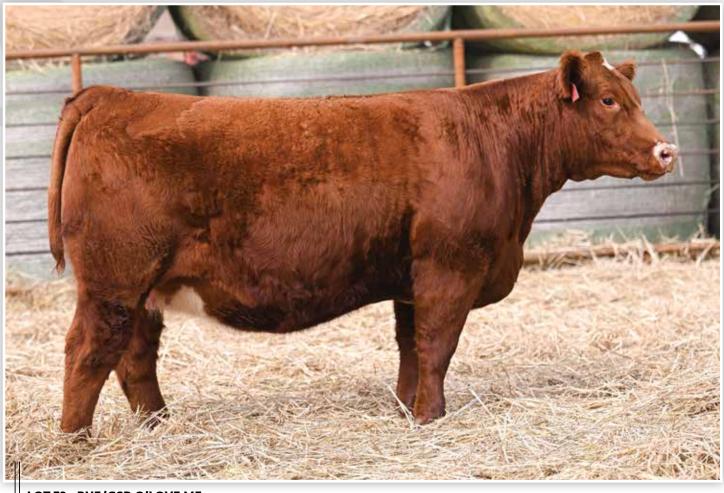

## **BUE/GSR O' LOVE ME**

3/4 Simmental Bred Heifer BD: 3/3/22

LOT 73 Sire: GEFF COUNTY 0

Reg: 4115524 Tag/Tattoo: K234 Dam: HILB/JASS PRECIOUS LOVE MGS: BUSHS UNBELIEVABLE 423

Al Sire: FRKG CLASSIC 948K (ASA: 4113341) | Al Date: 5/1/23 | Due: 2/7/24

Sexed Female Semen

HILB CRAZY N LOVE A475S - 2014 NAILE GRAND CHAMPION SIMMENTAL HEIFER MATERNAL GRANDDAM OF LOT 73

A tremendous daughter of GEFF County O that is backed by the HILB/JASS Precious Love donor dam that traces back to the legendary SS Baby's Breath P035, the dam of HILB Oracle C033R. This dense made, bold ribbed, easy fleshing female is a tremendous breeding piece that will produce elite Purebred seedstock. She is safe in calf to the \$210,000 FRKG Classic 948K.