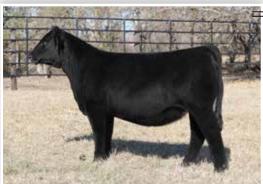

**LOT 1 - BFJV RUTH'S REMEDY K243** 

### **BFJV RUTH'S REMEDY K243**

LOT 1

3/4 Simmental

Reg: 4245328 Tag/Tattoo: K243 Bred Heifer
Sire: SO REMEDY 7F

Dam: BFJV RUTHS BANKROLL H300

BD: 1/30/22

MGS: W/C BANKROLL 811D

Al Sire: W/C NIGHT WATCH 84E (ASA: 3336327) | Al Date: 4/14/23 | Due: 1/21/24 *Sexed Female Semen* 

BFJV RUTH'S BANKROLL H300 DAM OF LOT 1 & 2 - SHE SELLS AS LOT 99

BFJV Ruth's Remedy K243 is without a doubt one of the premier bred heifers that we have ever offered for your appraisal. A direct daughter of the \$530,000 SO Remedy 7F that is backed by the W/C Bankroll 811D sired dam from the legendary Iron Mt Ruth 520, the PVF Insight 0129 daughter from the great Cherry Knoll Richta 1190 cow family. She is a homozygous polled female that offers unmatched body capacity, structural integrity, and overall dimension. Her elite look from the side is only further complimented by her extra pin width ad power. A true sale feature that sells safe in calf to the calving ease specialist, W/C Night Watch 84E with a confirmed heifer calf on board!