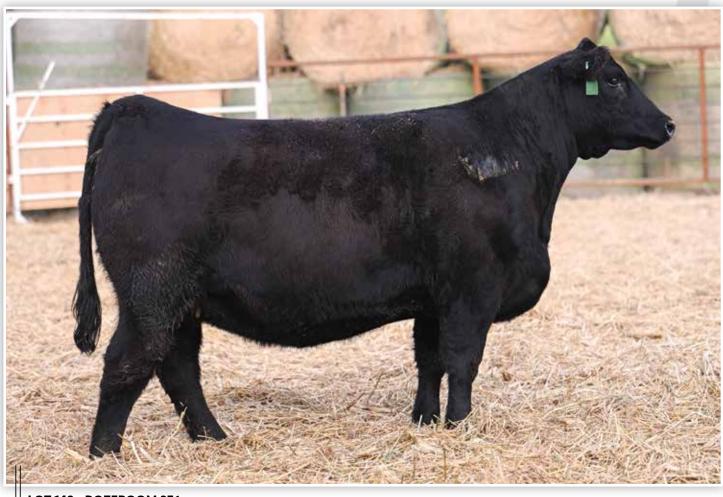

### **LOT A1 - BFJV VICTORY L334**

We initiate a hand selected group of bull calves that undoubtedly have herd sire credentials with a direct son of the \$210,000 and now deceased FRKG Victory 78J. There is no question that L334 has the body, dimension, and overall masculinity needed to be a herd sire of significance for any program that makes the investment. This stud is a true beef bull, exemplifying the fundamentals without sacrificing the extra eye appeal and skeletal quality that is demanded by today's industry. The dam of L344 is the impressive BS Curiosity 10G donor dam, a direct daughter of the great JASS On The Mark 69D. A full sister sold at Meyer Genetics for \$13,500 and a maternal sister sold for \$21,000. Here is your opportunity to get in on the ground floor of one of the very best herd sire prospects to ever surface in Mapleton, lowa!

FRKG VICTORY 78J \$210,000 SIRE OF LOT A1

BS CURIOSITY 10G DAM OF LOTS A1 & A2

### **BFJV VICTORY L334**

PB Simmental

Bull

BD: 2/8/23

LOT A1

Reg: 4257713 Tag/Tattoo: L334 Sire: FRKG VICTORY 78J
Dam: BS CURIOSITY 10G

MGS: JASS ON THE MARK 69D

Terms Announced Sale Day!