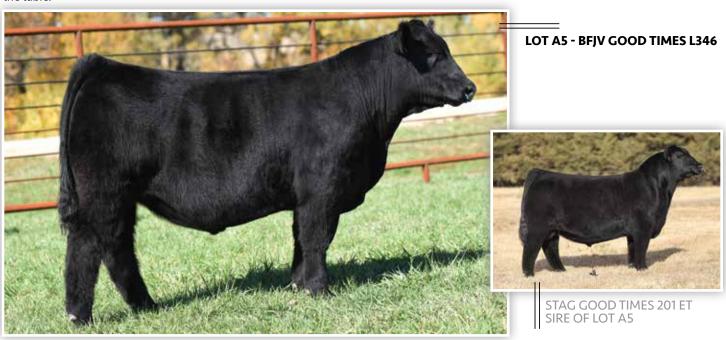

BFJV Good Time L346 is sired by the widely popular AI sire known as STAG Good Times 201 ET. He is supported by maternal prowess on the bottom side of his pedigree. L346 descends from the famed Lazy H Bar Forever Lady 5001 cow family, one of the truly elite maternal lines in the Angus breed. L346 has the look, the extra substance of foot and bone, and has been blessed with tremendous hair quality. His striking look and structural build will be conducive to siring elite Angus show cattle. Bid with confidence!

### **BFJV GOOD TIMES L346**

| ANGUS                                    | Bull                                                 | BD: 3/5/23         |
|------------------------------------------|------------------------------------------------------|--------------------|
| LOT A5 Reg: AAA Pending Tag/Tattoo: L346 | Sire: STAG GOOD<br>Dam: LAZY H BA<br>MGS: S A V BRAV | R FOREVER LADY 371 |

STAG GOOD TIMES 201 ET SIRE OF LOT B2