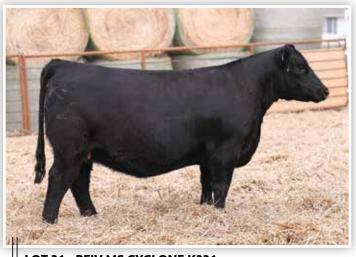

**LOT 36 - BFJV MS CYCLONE K226** 

# **BFIV MS CYCLONE K226**

1/2 Simmental **Bred Heifer** BD: 2/15/22 Sire: W/C CYCLONE 385H

**LOT 36** Reg: 4256507 Tag/Tattoo: K226

Dam: BFJV MS 2226 **MGS: ANGUS** 

Al Sire: FRKG CLASSIC 948K (ASA: 4113341) | Al Date: 4/15/23 | Due: 1/22/24

K266 is one of the elite females that will sell on November 18, 2023 in Dunlap, Iowa! She is so refined about her front third, clean chested, and smooth shouldered, all the while offering an abundance of mass and power from that point back. A very unique female that deserves serious consideration.