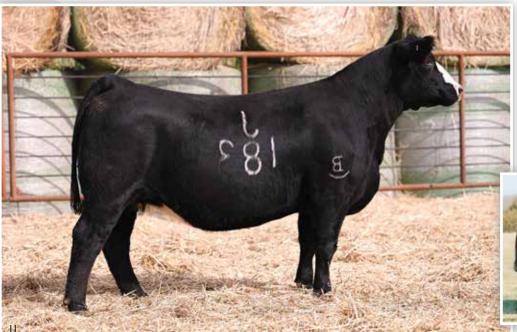

### **BFJV CURIOUS TECUMSEH L47**

PB Simmental Open Heifer

BD: 1/21/23

LOT B1

Reg: 4257695 Tag/Tattoo: L47 Sire: STCC TECUMSEH 058J
Dam: BS CURIOSITY 10G
MGS: JASS ON THE MARK 69D

The open heifer calves in this year's offering have been hand selected from a contemporary group that is absolutely loaded with quality and style. L47 is no exception from a pedigree standpoint being sired by the \$620,000 record selling STCC Tecumseh 058J. A full sister to this female recently sold for \$21,000 and a full brother will be on display at the National Western Stock Show in the Hartman Cattle Company stalls. We believe that her quality and presence, combined with the genetic consistency that supports her is a winning combination that will allow her to follow in the footsteps of her dam in production. A competitive show heifer prospect, but at the end of the day a future donor that has the credential to generate at the highest level! A true sale feature in this year's sale that is straight from the heart of the program!