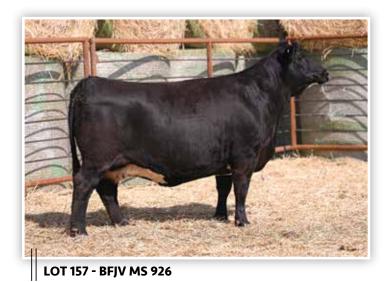

S

Reg: Non Registered Tag/Tattoo: 8670 Dam: SIMANGUS MGS: SIMANGUS

Al Sire: IN GOD WE TRUST | Al Date: 5/1/23 | Due: 2/7/24

Here is a chromed up nonregistered SimAngus female that is stout featured, heavy constructed, and offers a true look of quality from the side. She is safe in calf to In God We Trust and is due to calve in early February!



# BFJV MS 001

| CROSSBRED | Bred Cow                        | BD: 2017 |
|-----------|---------------------------------|----------|
| LUI 130   | Sire: SIMANGUS<br>Dam: SIMANGUS | 5        |

**MGS: SIMANGUS** 

Al Sire: IN GOD WE TRUST | Al Date: 5/1/23 | Due: 2/7/24

Tag/Tattoo: 001

A big ribbed, easy keeping type female that is long necked, big hipped, and square built. She is also due in early February to highly regarded In God We Trust!



# **BFJV MS 926**

| CROSSBRED                                   | Bred Cow                                | BD: 2019 |
|---------------------------------------------|-----------------------------------------|----------|
| LOT 157 Reg: Non Registered Tag/Tattoo: 926 | Sire: ANGUS<br>Dam: ANGUS<br>MGS: ANGUS |          |

Al Sire: IN GOD WE TRUST  $\mid$  Al Date: 5/12/23  $\mid$  Due: 2/18/24

Confirmed Heifer Calf Pregnancy

Heavy duty built with the extra volume, mass, and density through the center portion of her body cavity. We appreciate the strong maternal look that this female brings to the equation. She is safe in calf to In God We Trust with a confirmed heifer calf due in mid-February!

# The Charolais Cross Females



**LOT 158 - BFJV MS HOLY SMOKER K276** 

The club calf indus