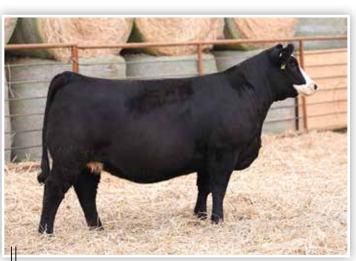

### **BFJV SAM L344**

| LOTAR        | Sire: ISUI SOMETI | HING ABOUT MARY 8421 |
|--------------|-------------------|----------------------|
| PB Simmental | Bull              | BD: 2/11/23          |
|              |                   |                      |

**LOT A2**Reg: 4257712

Tag/Tattoo: L344

Dam: BS CURIOSITY 10G MGS: JASS ON THE MARK 69D

Next up is a herd sire prospect that is hard to deny! This striking blaze faced stud is all bull to say the very least! Massive in the shape of his rib cage, soft bodied, huge hipped, and loaded with power from end to end. We love the extra substance and mass that this bull offers. He is another direct son of our BS Curiosity 10G donor dam, a female that continues to knock it out of the park regardless of our sire selection. BFJVF SAM L344 is so three-dimensional in his shape, wide based, and genuine from end to end. A big scrotal bull that is rugged in his design, offering the credentials of a herd bull prospect that are simply unrivaled. A must see on sale day!

### The Yearling Bulls

LOT A3 - BFJV SAM K339

JSUL SOMETHING ABOUT MARY 8421 SIRE OF LOTS A2-A4