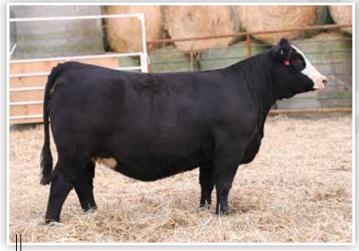

### **BFJV SAM K338**

# PB Simmental Bull BD: 10/24/22 LOT A4 Reg: 4257715 Tag/Tattoo: K338 Bull BD: 10/24/22 Sire: JSUL SOMETHING ABOUT MARY 8421 Dam: BFJV RED DIAMOND F055 MGS: WAGR DRIVER 706T