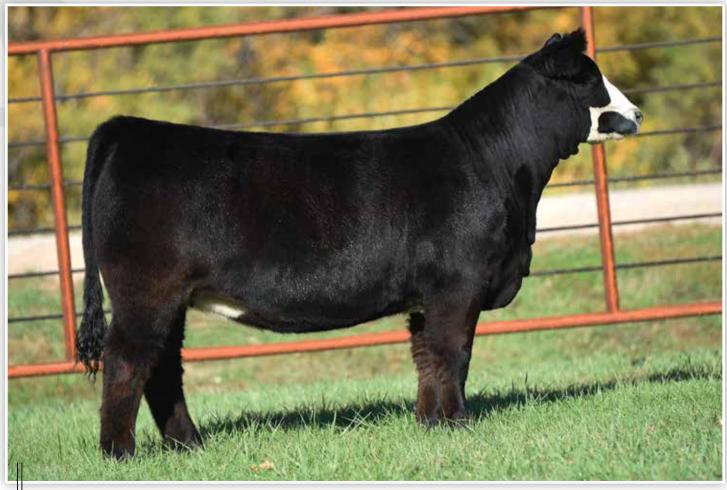

### **BFJV CURIOUS TECUMSEH L47**

PB Simmental Open Heifer

BD: 1/21/23

LOT B1

Reg: 4257695 Tag/Tattoo: L47 Sire: STCC TECUMSEH 058J
Dam: BS CURIOSITY 10G
MGS: JASS ON THE MARK 69D

The open heifer calves in this year's offering have been hand selected from a contemporary group that is absolutely loaded with quality and style. L47 is no exception from a pedigree standpoint being sired by the \$620,000 record selling STCC Tecumseh 058J. A full sister to this female recently sold for \$21,000 and a full brother will be on display at the National Western Stock Show in the Hartman Cattle Company stalls. We believe that her quality and presence, combined with the genetic consistency that supports her is a winning combination that will allow her to follow in the footsteps of her dam in production. A competitive show heifer prospect, but at the end of the day a future donor that has the credential to generate at the highest level! A true sale feature in this year's sale that is straight from the heart of the program!