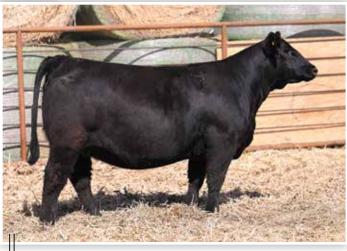

Al Sire: TL LEDGER (ASA: 3240219) | Al Date: 5/30/23 | Due: 3/7/24

**LOT 23 - BFJV MS BANKROLL K200** 