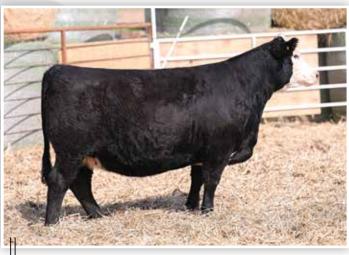

### **BFJV FOREVER SAM L133**

1/2 Simmental Open Heifer BD: 10/10/22

Reg: 4257716 Tag/Tattoo: L133 Sire: JSUL SOMETHING ABOUT MARY 8421
Dam: LAZY H BAR FOREVER LADY 371
MGS: S A V BRAVE 8320

L133 is another direct daughter of the breed impacting JSUL Something About Mary 8421. She is supported by the Lazy H Bar Forever Lady 371 donor dam and is a maternal sister to lot B4 and B5. This fall yearling female will be ready to breed this winter to the sire of your choice. We have always admired the extra substance, volume, and capacity that she possesses. An exciting half-blood genetic package that aligns some of the highest dollar generating females in the industry!

LAZY H BAR FOREVER LADY 361 - \$50,000 MATERNAL SISTER TO DAM OF LOTS B3-B5