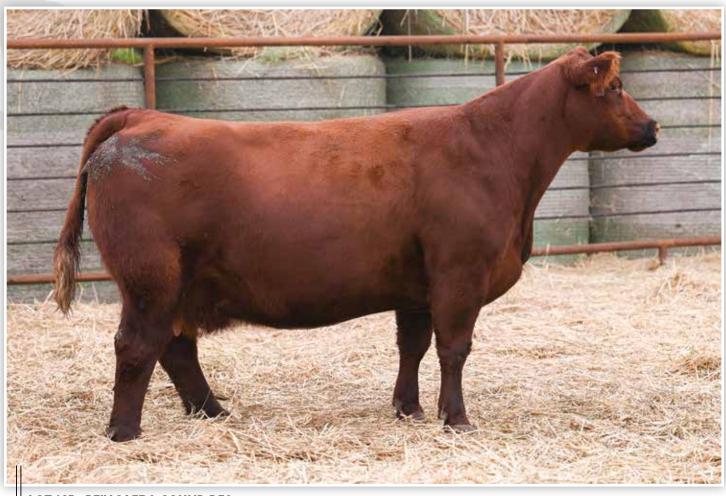

**LOT 1 - BFJV RUTH'S REMEDY K243** 

### **BFJV RUTH'S REMEDY K243**

LOT 1

3/4 Simmental

Reg: 4245328 Tag/Tattoo: K243 Bred Heifer
Sire: SO REMEDY 7F

Dam: BFJV RUTHS BANKROLL H300

BD: 1/30/22

MGS: W/C BANKROLL 811D

Al Sire: W/C NIGHT WATCH 84E (ASA: 3336327) | Al Date: 4/14/23 | Due: 1/21/24 *Sexed Female Semen* 

BFJV RUTH'S BANKROLL H300 DAM OF LOT 1 & 2 - SHE SELLS AS LOT 99

BFJV Ruth's Remedy K243 is without a doubt one of the premier bred heifers that we have ever offered for your appraisal. A direct daughter of the \$530,000 SO Remedy 7F that is backed by the W/C Bankroll 811D sired dam from the legendary Iron Mt Ruth 520, the PVF Insight 0129 daughter from the great Cherry Knoll Richta 1190 cow family. She is a homozygous polled female that offers unmatched body capacity, structural integrity, and overall dimension. Her elite look from the side is only further complimented by her extra pin width ad power. A true sale feature that sells safe in calf to the calving ease specialist, W/C Night Watch 84E with a confirmed heifer calf on board!