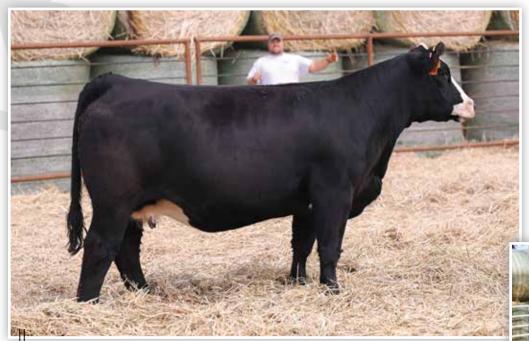

### **LOT A1 - BFJV VICTORY L334**

We initiate a hand selected group of bull calves that undoubtedly have herd sire credentials with a direct son of the \$210,000 and now deceased FRKG Victory 78J. There is no question that L334 has the body, dimension, and overall masculinity needed to be a herd sire of significance for any program that makes the investment. This stud is a true beef bull, exemplifying the fundamentals without sacrificing the extra eye appeal and skeletal quality that is demanded by today's industry. The dam of L344 is the impressive BS Curiosity 10G donor dam, a direct daughter of the great JASS On The Mark 69D. A full sister sold at Meyer Genetics for \$13,500 and a maternal sister sold for \$21,000. Here is your opportunity to get in on the ground floor of one of the very best herd sire prospects to ever surface in Mapleton, lowa!

FRKG VICTORY 78J \$210,000 SIRE OF LOT A1

BS CURIOSITY 10G DAM OF LOTS A1 & A2

### **BFJV VICTORY L334**

PB Simmental

Bull

BD: 2/8/23

LOT A1

Reg: 4257713 Tag/Tattoo: L334 Sire: FRKG VICTORY 78J
Dam: BS CURIOSITY 10G

MGS: JASS ON THE MARK 69D

Terms Announced Sale Day!