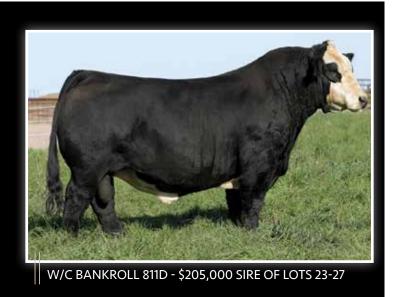

W/C BANKROLL 811D - \$205,000 MATERNAL GRANDSIRE OF LOTS 1 & 2

**LOT 3 - SWSN MS REMEDY 71K** 

DONOR ALERT! Ladies and gentlemen, we present a very high quality Purebred female sired by the 2021 Cattlemen's Congress Grand Champion Purebred Simmental Bull, SO Remedy 7F. Her dam is the result of the ACLL Fortune 393D x MR CCF 20-20 genetic combination. 71K is so smooth and elegant about her front third yet offers an unmatched amount of center body shape and power from behind. She sells safe in calf to the \$100,000 Conley High Rise F3, one of the leading calving ease prospects in the breed. The dam of Conley High Rise F3, Conley Sheza Star D3, recently topped the Simmental division of the Conley Cattle Fall Production Sale where she commanded \$120,000 to Lindskov's LT Ranches and Aces Wild Ranch! Maternal excellence sells all-inclusive with 71K!