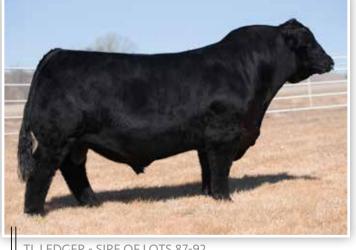

TL LEDGER - \$250,000 MATERNAL GRANDSIRE OF LOT 20

Here is a stout featured three-quarter blood female sired by the great SO Remedy 7F. Her dam is a stunning half-blood sired by the \$250,000 TL Ledger. She is safe to the impressive red baldy, W/C Cyclone 385H.

## A Real Showstopper

Sire of Significance

We lead off the W/C Bankroll 811D sire group with a real showstopper! There is no question that BFJV Ms Bankroll K200 is one of the most eye appealing females in the entire offering. She is so sleek and refined about her front third, smooth shouldered, and transitions into a bold and three-dimensional rib design. She further compliments her extra volume and capacity with a perfectly etched blaze face! This brood cow in the making sells safe to the \$250,000 TL Ledger due in early March for a BIG return!

A direct daughter of the iconic Miss CCF Sheza Babe U2 that is sired by the \$180,000 W/C Fort Knox 609F. This elite Purebred Simmental female has the body mass, capacity, and structural integrity to be a dominant producer. She offers so much quality from the side yet maintains the extra dimension from behind. Her dam is one of the legendary females ever produced in the C&C Farms breeding program in Georgia. She sells safe in calf to the \$250,000 TL Ledger!

Body, substance, and pin width... three things that K287 offers within this group of females. We love the easy keeping look of efficiency that she offers. This mating to the \$250,000 TL Ledger is certain to add the extra look and eye appeal that will result in a huge return on investment!

Tag/Tattoo: K269

TL LEDGER - \$250,000 SIRE OF LOTS 65-69

Sire of Significance

Sovad Famala Samon

Here is a neat featured, smooth shouldered daughter of TL Ledger that is sound footed, big ribbed, and offers a low maintenance look of quality and productivity. Safe to Conley High Rise F3 sexed female semen for a fast ROI.