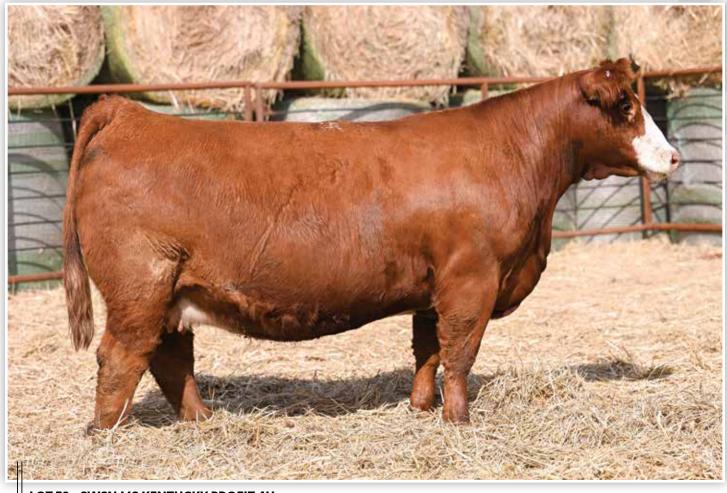

# **SWSN MS KENTUCKY PROFIT 4H**

PB Simmental Bred Cow BD: 1/2/20

**LOT 79** 

Reg: 3944551 Tag/Tattoo: 4H Sire: PROFIT

Dam: SVF SHEZA DREAMER D01 MGS: HPF QUANTUM LEAP Z952

AI Sire: STCC TECUMSEH 058J (ASA: 3958195) | AI Date: 3/10/23 | Due: 12/17/23

A captivating red blaze face female that is loaded with quality! A direct daughter of the \$400,000 Profit that is supported by the influence of the many times National Champion, HPF Quantum Leap Z952. Here is a tremendous female that is backed by one of the premier cow families in the Simmental breed. The dam of 4H is SVF Sheza Dreamer D01, a daughter of Miss CCF Sheza Dreamer, the STF Shocking Dream SJ14 sired daughter of Miss CCF Sheza Looker. Generations upon generations of proven, predictable, and profitable matrons line her pedigree. She is safe in calf to the \$620,000 world record selling STCC Tecumseh 058J for a BIG return on investment!