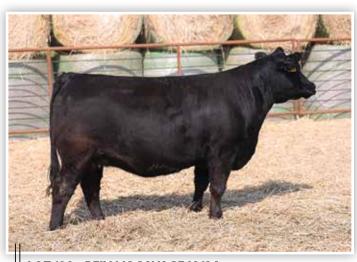

### **BFJV GOOD TIMES QUEEN L81**

| *                                       |                                                   |              |
|-----------------------------------------|---------------------------------------------------|--------------|
| ANGUS                                   | Open Heifer                                       | BD: 3/3/23   |
| LOT B2 Reg: AAA Pending Tag/Tattoo: L81 | Sire: JSTAG GOO<br>Dam: MILL COUL<br>MGS: COLBURN | EE QUEEN 814 |

L81 is a big time brood cow prospect that is overwhelming in terms of her substance of body, heaviness of structure, and overall capacity. She is sired by the popular STAG Good Times 201 ET and backed by a tremendous daughter of Colburn Primo 5153. We love the natural sweep and progression of depth that she offers to her lower rib with the extra spring and shape up high. A big hipped, long sided female that is loaded with potential to generate elite Angus seedstock!