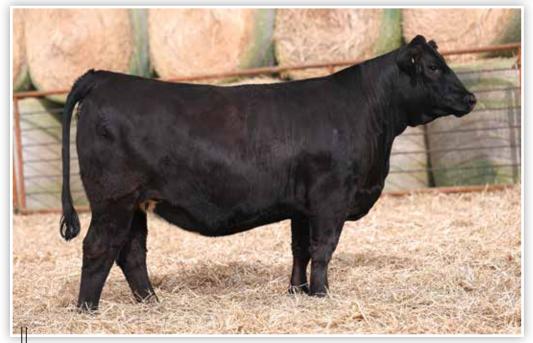

### **BFJV SAM K338**

# PB Simmental Bull BD: 10/24/22 LOT A4 Reg: 4257715 Tag/Tattoo: K338 Bull BD: 10/24/22 Sire: JSUL SOMETHING ABOUT MARY 8421 Dam: BFJV RED DIAMOND F055 MGS: WAGR DRIVER 706T