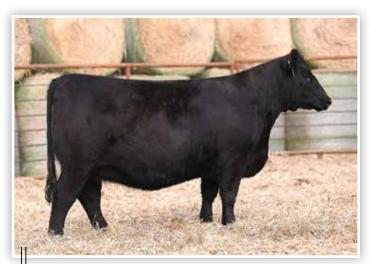

### **LOT A1 - BFJV VICTORY L334**

We initiate a hand selected group of bull calves that undoubtedly have herd sire credentials with a direct son of the \$210,000 and now deceased FRKG Victory 78J. There is no question that L334 has the body, dimension, and overall masculinity needed to be a herd sire of significance for any program that makes the investment. This stud is a true beef bull, exemplifying the fundamentals without sacrificing the extra eye appeal and skeletal quality that is demanded by today's industry. The dam of L344 is the impressive BS Curiosity 10G donor dam, a direct daughter of the great JASS On The Mark 69D. A full sister sold at Meyer Genetics for \$13,500 and a maternal sister sold for \$21,000. Here is your opportunity to get in on the ground floor of one of the very best herd sire prospects to ever surface in Mapleton, lowa!

FRKG VICTORY 78J \$210,000 SIRE OF LOT A1

BS CURIOSITY 10G DAM OF LOTS A1 & A2

### **BFJV VICTORY L334**

PB Simmental

Bull

BD: 2/8/23

LOT A1

Reg: 4257713 Tag/Tattoo: L334 Sire: FRKG VICTORY 78J
Dam: BS CURIOSITY 10G

MGS: JASS ON THE MARK 69D

Terms Announced Sale Day!