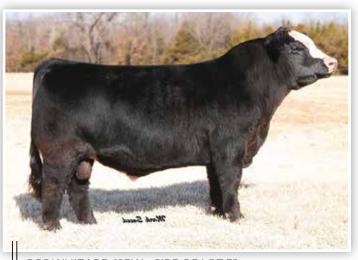

### The Genetic Opportunity

NEW to the herd sire battery in Mapleton, lowa in 2023 is FRKG Classic 948K, the natural calf raised by the prolific "948" donor in the Freking Cattle Company program. For those that follow the cow families of influence in Tecumseh, you will remember the five ET flushmate sisters that highlighted the 26th Annual Customer Appreciation Female Sale in December of 2022 selling for \$65,000, \$35,000, \$26,000, \$15,000, and \$15,000. The year prior a pair of daughters by ACLL Fortune 396C averaged \$20,000 each, bringing her running average to a \$28,000 average on 7 daughters sold.

Flawless from the side, neat featured, and built to sire elite Simmental seedstock with the "classic" look that will never go out of style!

A son of the \$530,000 SO Remedy 7F that is destined to leave his mark on the business!

### The Genetic Opportunity

**FRKG CLASSIC 948K** 

PB Simmental Semen BD: 2/21/22

LOT C

Reg: 4113341 Tag/Tattoo: 948K Sire: SO REMEDY 7F

Dam: HCC0 COUNTESS 174F MGS: WS PILGRIM H182U

FRKG COUNTESS OF 948 9K \$15,000 FULL SISTER