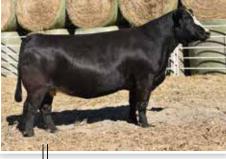

**LOT A2 - BFJV SAM L344** 

Terms Announced Sale Day!

### **BFJV SAM L344**

| LOTAR        | Sire: ISUI SOMETI | HING ABOUT MARY 8421 |
|--------------|-------------------|----------------------|
| PB Simmental | Bull              | BD: 2/11/23          |
|              |                   |                      |

**LOT A2**Reg: 4257712

Tag/Tattoo: L344

Dam: BS CURIOSITY 10G MGS: JASS ON THE MARK 69D

Next up is a herd sire prospect that is hard to deny! This striking blaze faced stud is all bull to say the very least! Massive in the shape of his rib cage, soft bodied, huge hipped, and loaded with power from end to end. We love the extra substance and mass that this bull offers. He is another direct son of our BS Curiosity 10G donor dam, a female that continues to knock it out of the park regardless of our sire selection. BFJVF SAM L344 is so three-dimensional in his shape, wide based, and genuine from end to end. A big scrotal bull that is rugged in his design, offering the credentials of a herd bull prospect that are simply unrivaled. A must see on sale day!