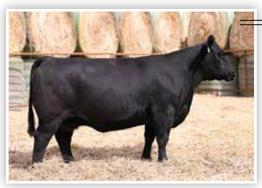

group

Reg: Non Registered

Color: Black Tattoo: 53

Al Sire: TL LEDGER (ASA: 3240219) | Al Date: 6/26/23 | Due: 4/3/24

# **BFJV MS 50**

**ANGUS** 

**Bred Cow** 

BD: 2018

**LOT 218** 

Lots 214 - 218 sell as a group

Reg: Non Registered

Color: Black Tattoo: 50

AI Sire: TL LEDGER (ASA: 3240219) | AI Date: 7/15/23 | Due: 4/22/24

# **BFJV MS E063**

**ANGUS** 

**Bred Cow** 

BD: 2017

**LOT 216** Lots 214 - 218 sell as a group Reg: Non Registered

Color: Black

Tattoo: E063

Al Sire: TL LEDGER (ASA: 3240219) | Al Date: 6/30/23 | Due: 4/7/24





LOT 219 BFJV MS 0901

# **BFJV MS 0901**

**ANGUS** 

**Bred Cow** 

BD: 2017

**LOT 219** 

Lots 219 - 223 sell as a group

Reg: Non Registered

Color: Black Tattoo: 0901

Al Sire: TL LEDGER (ASA: 3240219) | Al Date: 6/25/23 | Due: 4/2/24



LOT 220 BFJV MS 16

# **BFJV MS 16**

**SIMANGUS** 

**Bred Cow** 

BD: 2016

**LOT 220** 

Lots 219 - 223 sell as a group

Reg: Non Registered

Color: Black Tattoo: 16

Al Sire: TL LEDGER (ASA: 3240219) | Al Date: 7/7/23 | Due: 4/14/24



LOT 221 BFJV MS 529

# **BFJV MS 529**

**ANGUS** 

**Bred Cow** 

BD: 2015

**LOT 221** 

Lots 219 - 223 sell as a group

Reg: Non Registered

Color: Black Tattoo: 529

Al Sire: TL LEDGER (ASA: 3240219) | Al Date: 7/11/23 | Due: 4/18/24



LOT 222 BFJV MS 708

# **BFJV MS 708**

**ANGUS** 

**Bred Cow** 

BD: 2017

**LOT 222** 

Lots 219 - 223 sell as a group

Reg: Non Registered

Color: Black Tattoo: 708

AI Sire: TL LEDGER (ASA: 3240219) | AI Date: 7/12/23 | Due: 4/19/24



LOT 223 BFJVF MS 023

# BFJVF MS 023

**ANGUS** 

**Bred Cow** 

BD: 2017

*