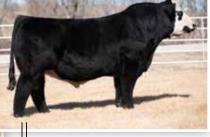

### The Genetic Opportunity

NEW to the herd sire battery in Mapleton, lowa in 2023 is FRKG Classic 948K, the natural calf raised by the prolific "948" donor in the Freking Cattle Company program. For those that follow the cow families of influence in Tecumseh, you will remember the five ET flushmate sisters that highlighted the 26th Annual Customer Appreciation Female Sale in December of 2022 selling for \$65,000, \$35,000, \$26,000, \$15,000, and \$15,000. The year prior a pair of daughters by ACLL Fortune 396C averaged \$20,000 each, bringing her running average to a \$28,000 average on 7 daughters sold.

Flawless from the side, neat featured, and built to sire elite Simmental seedstock with the "classic" look that will never go out of style!

A son of the \$530,000 SO Remedy 7F that is destined to leave his mark on the business!

### The Genetic Opportunity

**FRKG CLASSIC 948K** 

PB Simmental Semen BD: 2/21/22

LOT C

Reg: 4113341 Tag/Tattoo: 948K Sire: SO REMEDY 7F

Dam: HCC0 COUNTESS 174F MGS: WS PILGRIM H182U

FRKG COUNTESS OF 948 9K \$15,000 FULL SISTER