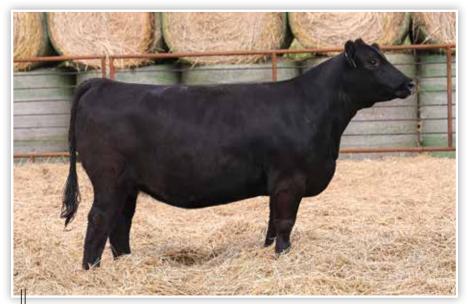

**LOT B2 - BFJV GOOD TIMES QUEEN L81** 

### **BFJV GOOD TIMES QUEEN L81**

| *                                       |                                                   |              |
|-----------------------------------------|---------------------------------------------------|--------------|
| ANGUS                                   | Open Heifer                                       | BD: 3/3/23   |
| LOT B2 Reg: AAA Pending Tag/Tattoo: L81 | Sire: JSTAG GOO<br>Dam: MILL COUL<br>MGS: COLBURN | EE QUEEN 814 |

L81 is a big time brood cow prospect that is overwhelming in terms of her substance of body, heaviness of structure, and overall capacity. She is sired by the popular STAG Good Times 201 ET and backed by a tremendous daughter of Colburn Primo 5153. We love the natural sweep and progression of depth that she offers to her lower rib with the extra spring and shape up high. A big hipped, long sided female that is loaded with potential to generate elite Angus seedstock!