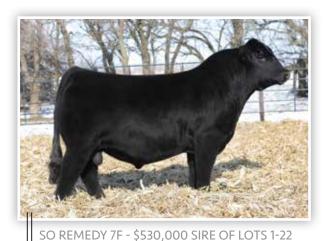

Flawless from the side, neat featured, and built to sire elite Simmental seedstock with the "classic" look that will never go out of style!

A son of the \$530,000 SO Remedy 7F that is destined to leave his mark on the business!