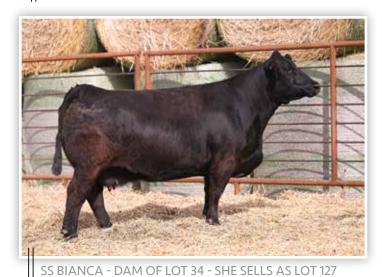

**LOT 34 - BBB CYCLONES BIANCA K042** 

K042 is sired by W/C Cyclone 385H, the W/C Bankroll 811D son that is backed by the influence of W/C Miss Angel 2870Z. Her dam, SS Bianca, is the OCC Ultra Wide 862U sired female that traces to the legendary KenCo Miley Cottontail! Her lineage is saturated with maternal excellence from top to bottom. K042 is a well-balanced, sleek fronted female that is robust in her mid-rib with a textbook set to her hip and hind leg. A sale feature that sells safe in calf to the \$250,000 TL Ledger!

#### **BBB CYCLONES BIANCA K042**

3/4 Simmental

**Bred Heifer** 

BD: 3/21/22

**LOT 34** 

Reg: 4241113 Tag/Tattoo: K042 Sire: W/C CYCLONE 385H Dam: SS BIANCA

MGS: O C C ULTRA WIDE 862U

Al Sire: TL LEDGER (ASA: 3240219) | Al Date: 5/23/23 | Due: 3/1/24