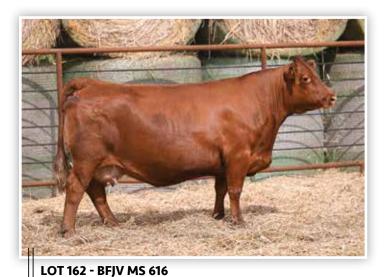

### **BFJV MS PINNACLE K208**

5/8 Simmental

Bred Heifer

BD: 2/4/22

LOT 32

Reg: 4259527
Tag/Tattoo: K208

Bred Heifer

BD: 2/4/22

Sire: W/C PINNACLE E80

Dam: BFJV MS MARGIN

MGS: BFJV MARGIN D9040

Al Sire: FRKG CLASSIC 948K (ASA: 4113341) | Al Date: 5/5/23 | Due: 2/11/24 Sexed Female Semen

**LOT 33 - BUE MS SHE SO FINE** 

W/C FORT KNOX 609F - \$180,000 SIRE OF LOT 33