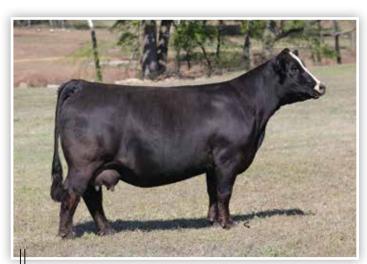

### The Yearling Bulls

LOT A3 - BFJV SAM K339

JSUL SOMETHING ABOUT MARY 8421 SIRE OF LOTS A2-A4

### **BFJV SAM K339**

PB Simmental

Bull

BD: 10/11/22

LOT A3

Reg: 4259591 Tag/Tattoo: K339 Sire: JSUL SOMETHING ABOUT MARY 8421
Dam: HALLS BE STEEL MY HEART
MGS: SVF STEEL FORCE S701

MR HOC BROKER - TRIPLE CROWN WINNING FULL BROTHER TO DAM OF LOT A3

Pedigree, pedigree, pedigree! Check out the mass and dimension that his fall yearling herd bull candidate possess. He's sired by the late JSUL Something About Mary 8421 and backed by a FULL SISTER to the triple crown winning MR HOC Broker! Genetic consistency and predictability lines his pedigree. He is one of two October yearling herd bull prospects in the sale that will certainly be ready for early turn out if you have a set of fall calving females or hold him over and cover more cows with him this spring. A true genetic gem that will follow any Al protocol without sacrificing an ounce of quality!