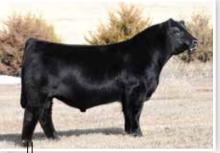

### **BFJV SAM L344**

| LOTAR        | Sire: ISUI SOMETI | HING ABOUT MARY 8421 |
|--------------|-------------------|----------------------|
| PB Simmental | Bull              | BD: 2/11/23          |
|              |                   |                      |

**LOT A2**Reg: 4257712

Tag/Tattoo: L344

Dam: BS CURIOSITY 10G MGS: JASS ON THE MARK 69D

Next up is a herd sire prospect that is hard to deny! This striking blaze faced stud is all bull to say the very least! Massive in the shape of his rib cage, soft bodied, huge hipped, and loaded with power from end to end. We love the extra substance and mass that this bull offers. He is another direct son of our BS Curiosity 10G donor dam, a female that continues to knock it out of the park regardless of our sire selection. BFJVF SAM L344 is so three-dimensional in his shape, wide based, and genuine from end to end. A big scrotal bull that is rugged in his design, offering the credentials of a herd bull prospect that are simply unrivaled. A must see on sale day!

### The Yearling Bulls

LOT A3 - BFJV SAM K339

JSUL SOMETHING ABOUT MARY 8421 SIRE OF LOTS A2-A4

### **BFJV SAM K339**

PB Simmental

Bull

BD: 10/11/22

LOT A3

Reg: 4259591 Tag/Tattoo: K339 Sire: JSUL SOMETHING ABOUT MARY 8421
Dam: HALLS BE STEEL MY HEART
MGS: SVF STEEL FORCE S701

MR HOC BROKER - TRIPLE CROWN WINNING FULL BROTHER TO DAM OF LOT A3