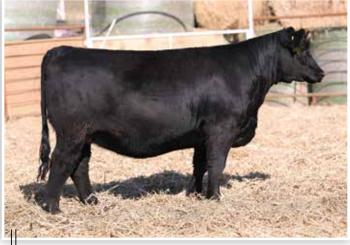

#### **BFJV MS CYCLONE K222**

1/2 Simmental Bred Heifer BD: 2/11/22

**LOT 38**Reg: 4256499

Tag/Tattoo: K222

Sire: W/C CYCLONE 385H Dam: BFJV MS 2222 MGS: ANGUS

Al Sire: FRKG CLASSIC 948K (ASA: 4113341) | Al Date: 5/6/23 | Due: 2/12/24

Sexed Female Semen

Long bodied, smooth made, and loaded with volume and shape. K222 is a daughter of W/C Cyclone 385H that offers the credentials of a role model brood cow prospect. She sells safe in calf to FRKG Classic 948K, the \$210,000 son of the iconic SO Remedy 7F.

**LOT 38 - BFJV MS CYCLONE K222** 