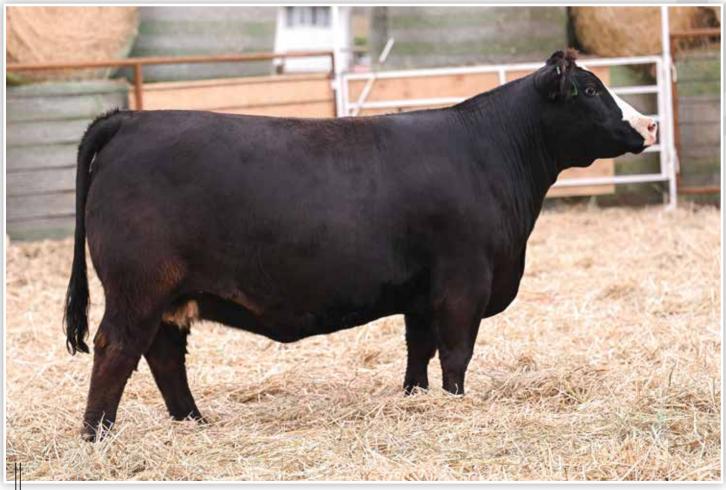

### **LOT A1 - BFJV VICTORY L334**

We initiate a hand selected group of bull calves that undoubtedly have herd sire credentials with a direct son of the \$210,000 and now deceased FRKG Victory 78J. There is no question that L334 has the body, dimension, and overall masculinity needed to be a herd sire of significance for any program that makes the investment. This stud is a true beef bull, exemplifying the fundamentals without sacrificing the extra eye appeal and skeletal quality that is demanded by today's industry. The dam of L344 is the impressive BS Curiosity 10G donor dam, a direct daughter of the great JASS On The Mark 69D. A full sister sold at Meyer Genetics for \$13,500 and a maternal sister sold for \$21,000. Here is your opportunity to get in on the ground floor of one of the very best herd sire prospects to ever surface in Mapleton, lowa!

FRKG VICTORY 78J \$210,000 SIRE OF LOT A1

BS CURIOSITY 10G DAM OF LOTS A1 & A2

### **BFJV VICTORY L334**

PB Simmental

Bull

BD: 2/8/23

LOT A1

Reg: 4257713 Tag/Tattoo: L334 Sire: FRKG VICTORY 78J
Dam: BS CURIOSITY 10G

MGS: JASS ON THE MARK 69D

Terms Announced Sale Day!