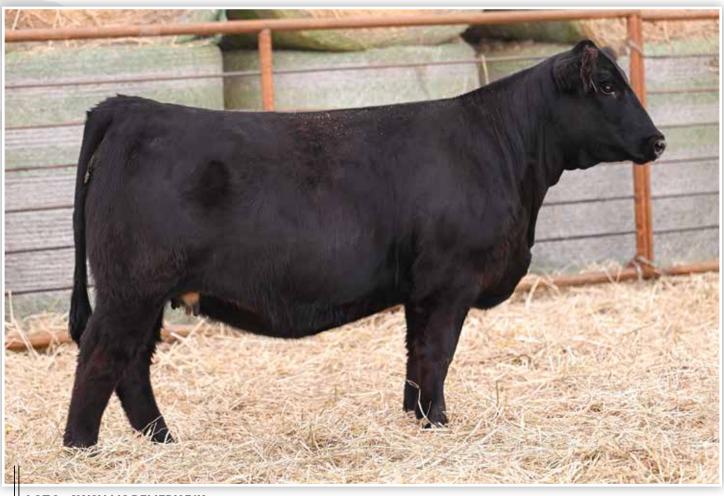

### **LOT A1 - BFJV VICTORY L334**

We initiate a hand selected group of bull calves that undoubtedly have herd sire credentials with a direct son of the \$210,000 and now deceased FRKG Victory 78J. There is no question that L334 has the body, dimension, and overall masculinity needed to be a herd sire of significance for any program that makes the investment. This stud is a true beef bull, exemplifying the fundamentals without sacrificing the extra eye appeal and skeletal quality that is demanded by today's industry. The dam of L344 is the impressive BS Curiosity 10G donor dam, a direct daughter of the great JASS On The Mark 69D. A full sister sold at Meyer Genetics for \$13,500 and a maternal sister sold for \$21,000. Here is your opportunity to get in on the ground floor of one of the very best herd sire prospects to ever surface in Mapleton, lowa!

FRKG VICTORY 78J \$210,000 SIRE OF LOT A1

BS CURIOSITY 10G DAM OF LOTS A1 & A2

### **BFJV VICTORY L334**

PB Simmental

Bull

BD: 2/8/23

LOT A1

Reg: 4257713 Tag/Tattoo: L334 Sire: FRKG VICTORY 78J
Dam: BS CURIOSITY 10G

MGS: JASS ON THE MARK 69D

Terms Announced Sale Day!