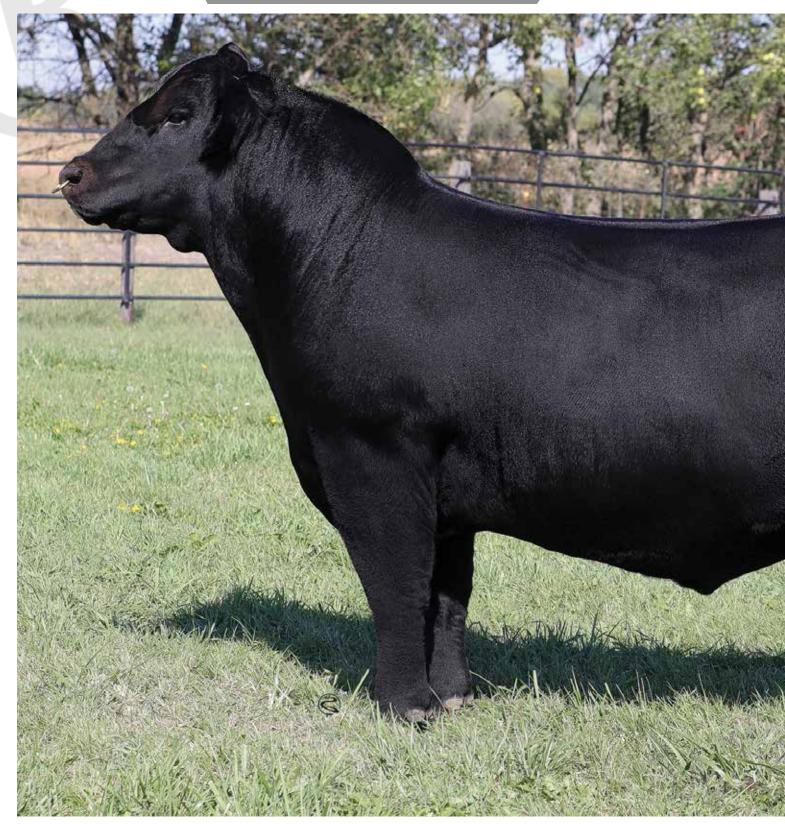

ghter of the prolific 5001 donor. The genetic relevance that this pair of sisters brings to the table is simply unparalleled. Their pedigree aligns the influence of FCF Proven Queen 419, SCC Phyllis 052, and Lazy H Bar Forever Lady 5001... what more could you ask for?!



LAZY H BAR FOREVER LADY 317 - MATERNAL SISTER TO DAM OF LOTS B3-B5

**LOT B5 - BFJV GOOD LADY L128** 

### **BFJV GOOD TIMES FOREVER LO3**

ANGUS Open Heifer BD: 2/7/23

LOT B4 Sire: STAG GOOD TIMES 201 ET

Dam: LAZY H BAR FOREVER LADY 371

Reg: AAA Pending
Tag/Tattoo: L03

MGS: S A V BRAVE 8320

LOT B5

**ANGUS** 

Reg: AAA Pending Tag/Tattoo: L128

### **BFJV GOOD LADY L128**

Open Heifer BD: 3/2/23

Sire: STAG GOOD TIMES 201 ET

**Dam: LAZY H BAR FOREVER LADY 371** 

MGS: S A V BRAVE 8320

### The Genetic Opportunity



NEW to the herd sire battery in Mapleton, lowa in 2023 is FRKG Classic 948K, the natural calf raised by the prolific "948" donor in the Freking Cattle Company program. For those that follow the cow families of influence in Tecumseh, you will remember the five ET flushmate sisters that highlighted the 26th Annual Customer Appreciation Female Sale in December of 2022 selling for \$65,000, \$35,000, \$26,000, \$15,000, and \$15,000. The year prior a pair of daughters by ACLL Fortune 396C averaged \$20,000 each, bringing her running average to a \$28,000 average on 7 daughters sold.

Flawless from the side, neat featured, and built to sire elite Simmental seedstock with the "classic" look that will never go out of style!

A son of the \$530,000 SO Remedy 7F that is destined to leave his mark