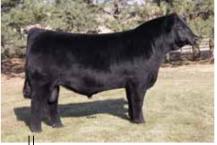

### The Genetic Opportunity

NEW to the herd sire battery in Mapleton, lowa in 2023 is FRKG Classic 948K, the natural calf raised by the prolific "948" donor in the Freking Cattle Company program. For those that follow the cow families of influence in Tecumseh, you will remember the five ET flushmate sisters that highlighted the 26th Annual Customer Appreciation Female Sale in December of 2022 selling for \$65,000, \$35,000, \$26,000, \$15,000, and \$15,000. The year prior a pair of daughters by ACLL Fortune 396C averaged \$20,000 each, bringing her running average to a \$28,000 average on 7 daughters sold.

Flawless from the side, neat featured, and built to sire elite Simmental seedstock with the "classic" look that will never go out of style!

A son of the \$530,000 SO Remedy 7F that is destined to leave his mark on the business!

### The Genetic Opportunity

**FRKG CLASSIC 948K** 

PB Simmental Semen BD: 2/21/22

LOT C

Reg: 4113341 Tag/Tattoo: 948K Sire: SO REMEDY 7F

Dam: HCC0 COUNTESS 174F MGS: WS PILGRIM H182U

FRKG COUNTESS OF 948 9K \$15,000 FULL SISTER