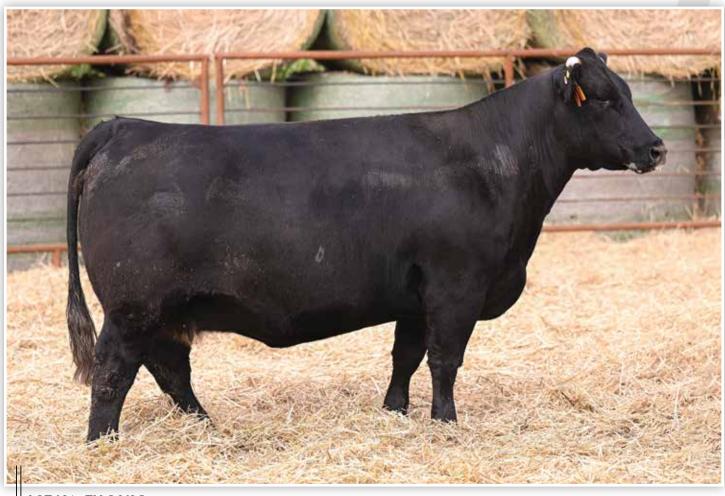

### **LOT A1 - BFJV VICTORY L334**

We initiate a hand selected group of bull calves that undoubtedly have herd sire credentials with a direct son of the \$210,000 and now deceased FRKG Victory 78J. There is no question that L334 has the body, dimension, and overall masculinity needed to be a herd sire of significance for any program that makes the investment. This stud is a true beef bull, exemplifying the fundamentals without sacrificing the extra eye appeal and skeletal quality that is demanded by today's industry. The dam of L344 is the impressive BS Curiosity 10G donor dam, a direct daughter of the great JASS On The Mark 69D. A full sister sold at Meyer Genetics for \$13,500 and a maternal sister sold for \$21,000. Here is your opportunity to get in on the ground floor of one of the very best herd sire prospects to ever surface in Mapleton, lowa!

FRKG VICTORY 78J \$210,000 SIRE OF LOT A1

BS CURIOSITY 10G DAM OF LOTS A1 & A2

### **BFJV VICTORY L334**

PB Simmental

Bull

BD: 2/8/23

LOT A1

Reg: 4257713 Tag/Tattoo: L334 Sire: FRKG VICTORY 78J
Dam: BS CURIOSITY 10G

MGS: JASS ON THE MARK 69D

Terms Announced Sale Day!