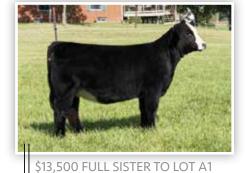

### **LOT A1 - BFJV VICTORY L334**

We initiate a hand selected group of bull calves that undoubtedly have herd sire credentials with a direct son of the \$210,000 and now deceased FRKG Victory 78J. There is no question that L334 has the body, dimension, and overall masculinity needed to be a herd sire of significance for any program that makes the investment. This stud is a true beef bull, exemplifying the fundamentals without sacrificing the extra eye appeal and skeletal quality that is demanded by today's industry. The dam of L344 is the impressive BS Curiosity 10G donor dam, a direct daughter of the great JASS On The Mark 69D. A full sister sold at Meyer Genetics for \$13,500 and a maternal sister sold for \$21,000. Here is your opportunity to get in on the ground floor of one of the very best herd sire prospects to ever surface in Mapleton, lowa!