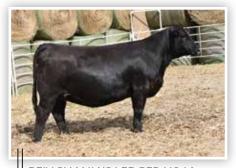

**LOT A2 - BFJV SAM L344** 

Terms Announced Sale Day!

### **BFJV SAM L344**

| LOTAR        | Sire: ISUI SOMETI | HING ABOUT MARY 8421 |
|--------------|-------------------|----------------------|
| PB Simmental | Bull              | BD: 2/11/23          |
|              |                   |                      |

**LOT A2**Reg: 4257712

Tag/Tattoo: L344

Dam: BS CURIOSITY 10G MGS: JASS ON THE MARK 69D

Next up is a herd sire prospect that is hard to deny! This striking blaze faced stud is all bull to say the very least! Massive in the shape of his rib cage, soft bodied, huge hipped, and loaded with power from end to end. We love the extra substance and mass that this bull offers. He is another direct son of our BS Curiosity 10G donor dam, a female that continues to knock it out of the park regardless of our sire selection. BFJVF SAM L344 is so three-dimensional in his shape, wide based, and genuine from end to end. A big scrotal bull that is rugged in his design, offering the credentials of a herd bull prospect that are simply unrivaled. A must see on sale day!