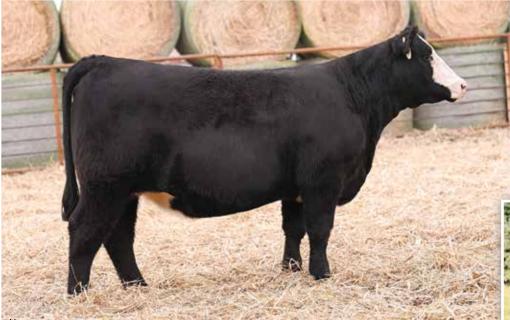

BFJV Good Time L346 is sired by the widely popular AI sire known as STAG Good Times 201 ET. He is supported by maternal prowess on the bottom side of his pedigree. L346 descends from the famed Lazy H Bar Forever Lady 5001 cow family, one of the truly elite maternal lines in the Angus breed. L346 has the look, the extra substance of foot and bone, and has been blessed with tremendous hair quality. His striking look and structural build will be conducive to siring elite Angus show cattle. Bid with confidence!

### **BFJV GOOD TIMES L346**

| ANGUS                                    | Bull                                                 | BD: 3/5/23         |
|------------------------------------------|------------------------------------------------------|--------------------|
| LOT A5 Reg: AAA Pending Tag/Tattoo: L346 | Sire: STAG GOOD<br>Dam: LAZY H BA<br>MGS: S A V BRAV | R FOREVER LADY 371 |