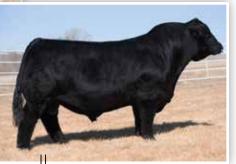

### The Yearling Bulls

LOT A3 - BFJV SAM K339

JSUL SOMETHING ABOUT MARY 8421 SIRE OF LOTS A2-A4

### **BFJV SAM K339**

PB Simmental

Bull

BD: 10/11/22

LOT A3

Reg: 4259591 Tag/Tattoo: K339 Sire: JSUL SOMETHING ABOUT MARY 8421
Dam: HALLS BE STEEL MY HEART
MGS: SVF STEEL FORCE S701

MR HOC BROKER - TRIPLE CROWN WINNING FULL BROTHER TO DAM OF LOT A3

Pedigree, pedigree, pedigree! Check out the mass and dimension that his fall yearling herd bull candidate possess. He's sired by the late JSUL Something About Mary 8421 and backed by a FULL SISTER to the triple crown winning MR HOC Broker! Genetic consistency and predictability lines his pedigree. He is one of two October yearling herd bull prospects in the sale that will certainly be ready for early turn out if you have a set of fall calving females or hold him over and cover more cows with him this spring. A true genetic gem that will follow any Al protocol without sacrificing an ounce of quality!