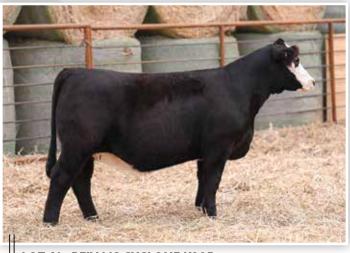

### **BFJV SAM K338**

# PB Simmental Bull BD: 10/24/22 LOT A4 Reg: 4257715 Tag/Tattoo: K338 Bull BD: 10/24/22 Sire: JSUL SOMETHING ABOUT MARY 8421 Dam: BFJV RED DIAMOND F055 MGS: WAGR DRIVER 706T