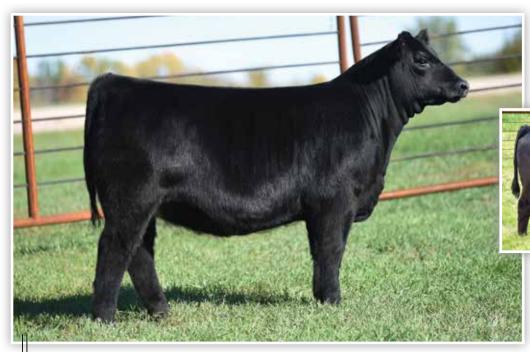

!



LAZY H BAR FOREVER LADY 361 - \$50,000 MATERNAL SISTER TO DAM OF LOTS B3-B5

### Major Income Generator



**LOT B4 - BFJV GOOD TIMES FOREVER LO3** 

Here is a pair of ET flushmate sisters that are also full sisters to the lot A5 herd sire prospect, BFJV Good Times L346. They are sired by the popular and highly proven STAG Good Times 201 ET and supported by the everlasting influence of the legendary Lazy H Bar Forever Lady 5001 cow family! The dam of this pair of females is sired by S A V Brave 8320 and is a direct daughter of the prolific 5001 donor. The genetic relevance that this pair of sisters brings to the table is simply unparalleled. Their pedigree aligns the influence of FCF Proven Queen 419, SCC Phyllis 052, and Lazy H Bar Forever Lady 5001... what more could you ask for?!



LAZY H BAR FOREVER LADY 317 - MATERNAL SISTER TO DAM OF LOTS B3-B5

**LOT B5 - BFJV GOOD LADY L128** 

### **BFJV GOOD TIMES FOREVER LO3**

ANGUS Open Heifer BD: 2/7/23

LOT B4 Sire: STAG GOOD TIMES 201 ET

Dam: LAZY H BAR FOREVER LADY 371

Reg: AAA Pending
Tag/Tattoo: L03

MGS: S A V BRAVE 8320

LOT B5

**ANGUS** 

Reg: AAA Pending Tag/Tattoo: L128

### **BFJV GOOD LADY L128**

Open Heifer BD: 3/2/23

Sire: STAG GOOD TIMES 201 ET

**Dam: LAZY H BAR FOREVER LADY 371** 

MGS: S A V BRAVE 8320

### The Genetic Opportunity



NEW to the herd sire battery in Mapleton, lowa in 2023 is FRKG Classic 948K, the natural calf raised by the prolific "948" donor in the Freking Cattle Company program. For those that follow the cow families of influence in Tecumseh, you will remember the five ET flushm