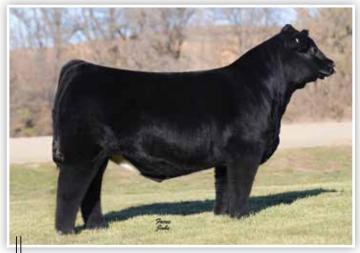

### The Genetic Opportunity

NEW to the herd sire battery in Mapleton, lowa in 2023 is FRKG Classic 948K, the natural calf raised by the prolific "948" donor in the Freking Cattle Company program. For those that follow the cow families of influence in Tecumseh, you will remember the five ET flushmate sisters that highlighted the 26th Annual Customer Appreciation Female Sale in December of 2022 selling for \$65,000, \$35,000, \$26,000, \$15,000, and \$15,000. The year prior a pair of daughters by ACLL Fortune 396C averaged \$20,000 each, bringing her running average to a \$28,000 average on 7 daughters sold.

Flawless from the side, neat featured, and built to sire elite Simmental seedstock with the "classic" look that will never go out of style!

A son of the \$530,000 SO Remedy 7F that is destined to leave his mark on the business!

### The Genetic Opportunity

**FRKG CLASSIC 948K** 

PB Simmental Semen BD: 2/21/22

LOT C

Reg: 4113341 Tag/Tattoo: 948K Sire: SO REMEDY 7F

Dam: HCC0 COUNTESS 174F MGS: WS PILGRIM H182U

FRKG COUNTESS OF 948 9K \$15,000 FULL SISTER