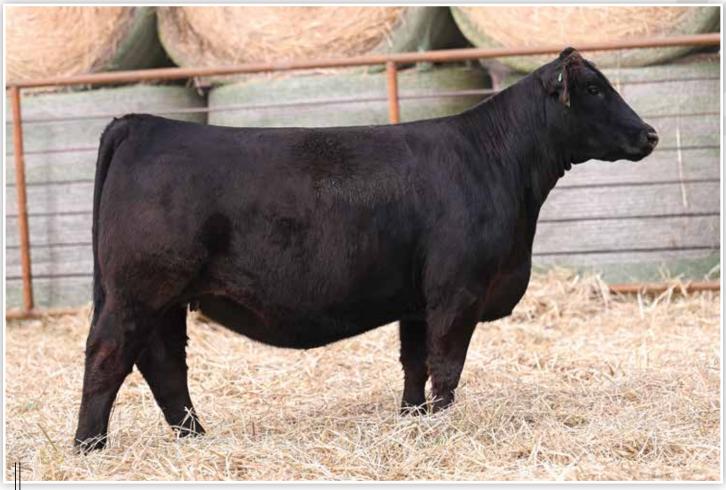

**LOT 34 - BBB CYCLONES BIANCA K042** 

K042 is sired by W/C Cyclone 385H, the W/C Bankroll 811D son that is backed by the influence of W/C Miss Angel 2870Z. Her dam, SS Bianca, is the OCC Ultra Wide 862U sired female that traces to the legendary KenCo Miley Cottontail! Her lineage is saturated with maternal excellence from top to bottom. K042 is a well-balanced, sleek fronted female that is robust in her mid-rib with a textbook set to her hip and hind leg. A sale feature that sells safe in calf to the \$250,000 TL Ledger!

#### **BBB CYCLONES BIANCA K042**

3/4 Simmental

**Bred Heifer** 

BD: 3/21/22

**LOT 34** 

Reg: 4241113 Tag/Tattoo: K042 Sire: W/C CYCLONE 385H Dam: SS BIANCA

MGS: O C C ULTRA WIDE 862U

Al Sire: TL LEDGER (ASA: 3240219) | Al Date: 5/23/23 | Due: 3/1/24