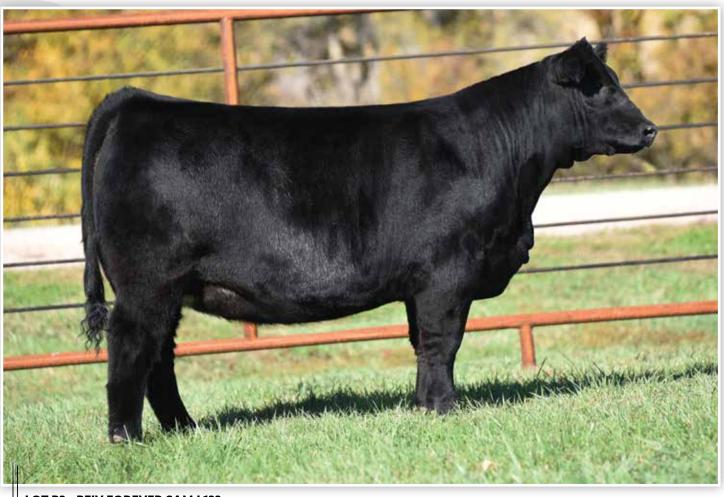

**LOT B1 - BFJV CURIOUS TECUMSEH L47** 

STCC TECUMSEH 058J SIRE OF LOT B1

BS CURIOSITY 10G DAM OF LOT B1

\$21,000 FULL SISTER TO LOT B1

### **BFJV CURIOUS TECUMSEH L47**

PB Simmental Open Heifer

BD: 1/21/23

LOT B1

Reg: 4257695 Tag/Tattoo: L47 Sire: STCC TECUMSEH 058J
Dam: BS CURIOSITY 10G
MGS: JASS ON THE MARK 69D

The open heifer calves in this year's offering have been hand selected from a contemporary group that is absolutely loaded with quality and style. L47 is no exception from a pedigree standpoint being sired by the \$620,000 record selling STCC Tecumseh 058J. A full sister to this female recently sold for \$21,000 and a full brother will be on display at the National Western Stock Show in the Hartman Cattle Company stalls. We believe that her quality and presence, combined with the genetic consistency that supports her is a winning combination that will allow her to follow in the footsteps of her dam in production. A competitive show heifer prospect, but at the end of the day a future donor that has the credential to generate at the highest level! A true sale feature in this year's sale that is straight from the heart of the program!