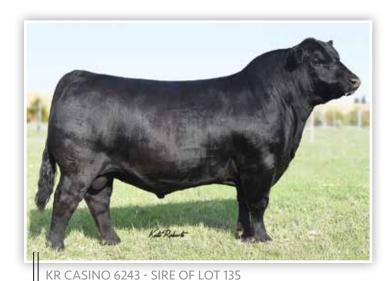

Al Sire: TL LEDGER (ASA: 3240219) | Al Date: 5/30/23 | Due: 3/7/24

**LOT 23 - BFJV MS BANKROLL K200** 