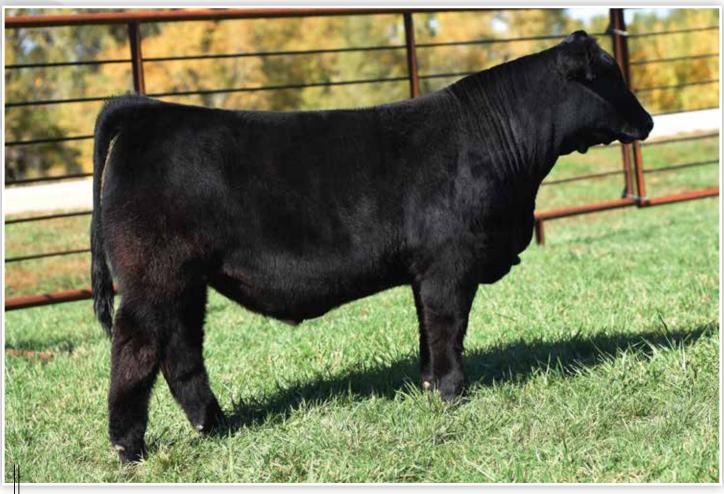

### **LOT A1 - BFJV VICTORY L334**

We initiate a hand selected group of bull calves that undoubtedly have herd sire credentials with a direct son of the \$210,000 and now deceased FRKG Victory 78J. There is no question that L334 has the body, dimension, and overall masculinity needed to be a herd sire of significance for any program that makes the investment. This stud is a true beef bull, exemplifying the fundamentals without sacrificing the extra eye appeal and skeletal quality that is demanded by today's industry. The dam of L344 is the impressive BS Curiosity 10G donor dam, a direct daughter of the great JASS On The Mark 69D. A full sister sold at Meyer Genetics for \$13,500 and a maternal sister sold for \$21,000. Here is your opportunity to get in on the ground floor of one of the very best herd sire prospects to ever surface in Mapleton, lowa!

FRKG VICTORY 78J \$210,000 SIRE OF LOT A1

BS CURIOSITY 10G DAM OF LOTS A1 & A2

### **BFJV VICTORY L334**

PB Simmental

Bull

BD: 2/8/23

LOT A1

Reg: 4257713 Tag/Tattoo: L334 Sire: FRKG VICTORY 78J
Dam: BS CURIOSITY 10G

MGS: JASS ON THE MARK 69D

Terms Announced Sale Day!