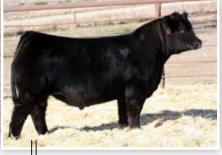

### **BFJV GOOD TIMES L346**

| ANGUS                                    | Bull                                                 | BD: 3/5/23         |
|------------------------------------------|------------------------------------------------------|--------------------|
| LOT A5 Reg: AAA Pending Tag/Tattoo: L346 | Sire: STAG GOOD<br>Dam: LAZY H BA<br>MGS: S A V BRAV | R FOREVER LADY 371 |