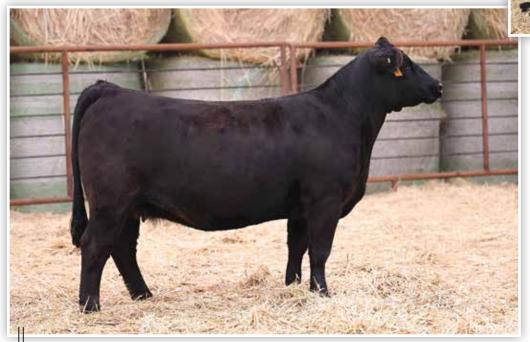

ns within the Simmental breed. The dam of H066 is JFCC 83 Jane 905, a daughter of the maternal legend B C Lookout 7024. She sells safe in calf to the \$530,000 SO Remedy 7F, the 2021 Cattlemen's Congress Grand Champion Purebred Simmental Bull. There is not a more consistent mating in the business than the SO Remedy 7F x Profit genetic combination. The heifer calf on board has the potential to be the next six-figure sale feature in your marketing event of choice... bid to own, the risk has been removed!



A paternal granddaughter of Profit that offers the influence of Ms Shania 6D, one of the most lucrative females to ever call home to Bruhn Cattle Company. J2058 is a stout featured, ultra-attractive female that is extended about her front third.

**LOT 85 - BFJV SHANIA'S PROFIT J2058** 



MISS SHANIA 6D - PATERNAL GRANDDAM OF LOTS 85 & 86

Here is another daughter of F064, the Profit son backed by the influential Miss Shania 6D. We love the extra eye appeal and length that this F064 daughters possess.

**LOT 86 - BFJV MS SHANIAS PROFIT J0108** 

# **BFJV SHANIA'S PROFIT J2058**

| 1/2 Simmental                         | Bred Cow                                          | BD: 2/17/21 |
|---------------------------------------|---------------------------------------------------|-------------|
| LOT 85 Reg: 4258828 Tag/Tattoo: J2058 | Sire: BFJV SHANI<br>Dam: BFJV MS 58<br>MGS: ANGUS |             |

Al Sire: FRKG CLASSIC 948K (ASA: 4113341) | Al Date: 4/16/23 | Due: 1/23/24 | Sexed Female Semen

# **BFJV MS SHANIAS PROFIT J0108**

| 1/2 Simmental