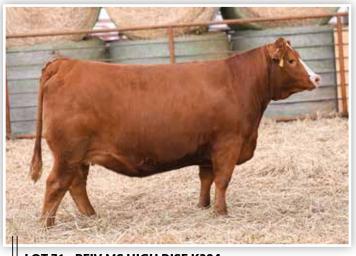

### **LOT A1 - BFJV VICTORY L334**

We initiate a hand selected group of bull calves that undoubtedly have herd sire credentials with a direct son of the \$210,000 and now deceased FRKG Victory 78J. There is no question that L334 has the body, dimension, and overall masculinity needed to be a herd sire of significance for any program that makes the investment. This stud is a true beef bull, exemplifying the fundamentals without sacrificing the extra eye appeal and skeletal quality that is demanded by today's industry. The dam of L344 is the impressive BS Curiosity 10G donor dam, a direct daughter of the great JASS On The Mark 69D. A full sister sold at Meyer Genetics for \$13,500 and a maternal sister sold for \$21,000. Here is your opportunity to get in on the ground floor of one of the very best herd sire prospects to ever surface in Mapleton, lowa!

FRKG VICTORY 78J \$210,000 SIRE OF LOT A1

BS CURIOSITY 10G DAM OF LOTS A1 & A2

### **BFJV VICTORY L334**

PB Simmental

Bull

BD: 2/8/23

LOT A1

Reg: 4257713 Tag/Tattoo: L334 Sire: FRKG VICTORY 78J
Dam: BS CURIOSITY 10G

MGS: JASS ON THE MARK 69D

Terms Announced Sale Day!