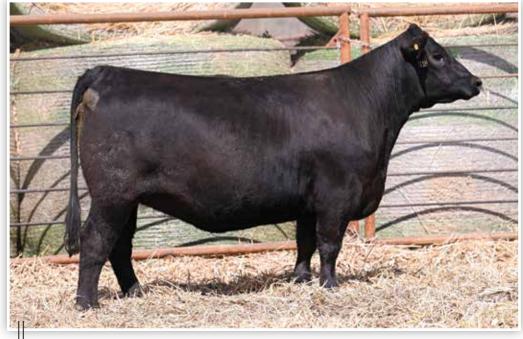

W/C BANKROLL 811D - \$205,000 MATERNAL GRANDSIRE OF LOTS 1 & 2

**LOT 3 - SWSN MS REMEDY 71K** 

DONOR ALERT! Ladies and gentlemen, we present a very high quality Purebred female sired by the 2021 Cattlemen's Congress Grand Champion Purebred Simmental Bull, SO Remedy 7F. Her dam is the result of the ACLL Fortune 393D x MR CCF 20-20 genetic combination. 71K is so smooth and elegant about her front third yet offers an unmatched amount of center body shape and power from behind. She sells safe in calf to the \$100,000 Conley High Rise F3, one of the leading calving ease prospects in the breed. The dam of Conley High Rise F3, Conley Sheza Star D3, recently topped the Simmental division of the Conley Cattle Fall Production Sale where she commanded \$120,000 to Lindskov's LT Ranches and Aces Wild Ranch! Maternal excellence sells all-inclusive with 71K!