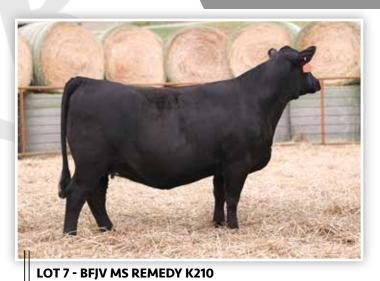

### **BFJV MS REMEDY K210**

1/2 Simmental Bred Heifer BD: 1/29/22

LOT 7

Reg: 4256485 Tag/Tattoo: K210 Sire: SO REMEDY 7F Dam: BFJV MS 2210

AI Sire: CONLEY HIGH RISE F3 (ASA: 3700069) | AI Date: 4/15/23 | Due: 1/22/24

**MGS: ANGUS** 

Sexed Female Semen

One of the most elegant designed females in the entire sale offering! K210 is an eye appealing daughter of SO Remedy 7F that is tremendous in terms of her depth and spring of rib shape. She is developing a picture perfect udder as well. Safe to the \$100,000 Conley High Rise F3 with a confirmed heifer pregnancy!