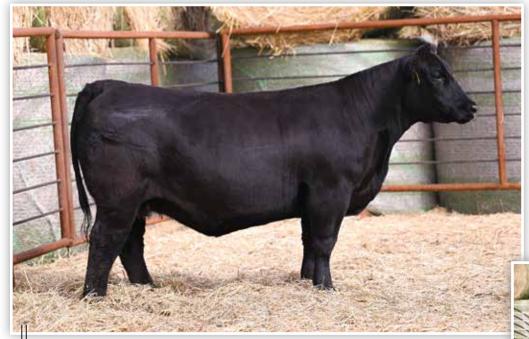

EDY 7F - 2021 CATTLEMEN'S CONGRESS GRAND CHAMPION PUREBRED SIMMENTAL BULL AND SERVICE SIRE TO LOT 84

It's no secret, Profit sired females continue to produce at the highest level! H066 is a prime example of why we continue to utilize the service of the \$400,000 Profit, one of the true icons within the Simmental breed. The dam of H066 is JFCC 83 Jane 905, a daughter of the maternal legend B C Lookout 7024. She sells safe in calf to the \$530,000 SO Remedy 7F, the 2021 Cattlemen's Congress Grand Champion Purebred Simmental Bull. There is not a more consistent mating in the business than the SO Remedy 7F x Profit genetic combination. The heifer calf on board has the potential to be the next six-figure sale feature in your marketing event of choice... bid to own, the risk has been removed!



A paternal granddaughter of Profit that offers the influence of Ms Shania 6D, one of the most lucrative females to ever call home to Bruhn Cattle Company. J2058 is a stout featured, ultra-attractive female that is extended about her front third.

**LOT 85 - BFJV SHANIA'S PROFIT J2058** 



MISS SHANIA 6D - PATERNAL GRANDDAM OF LOTS 85 & 86

Here is another daughter of F064, the Profit son backed by the influential Miss Shania 6D. We love the extra eye appeal and length that this F064 daughters possess.

**LOT 86 - BFJV MS SHANIAS PROFIT J0108** 

# **BFJV SHANIA'S PROFIT J2058**

| 1/2 Simmental                         | Bred Cow                                          | BD: 2/17/21 |
|---------------------------------------|---------------------------------------------------|----------