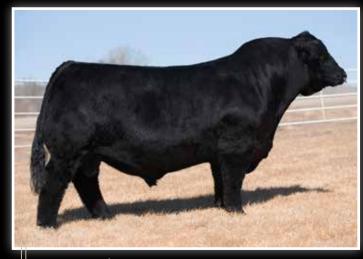

### **LOT A1 - BFJV VICTORY L334**

We initiate a hand selected group of bull calves that undoubtedly have herd sire credentials with a direct son of the \$210,000 and now deceased FRKG Victory 78J. There is no question that L334 has the body, dimension, and overall masculinity needed to be a herd sire of significance for any program that makes the investment. This stud is a true beef bull, exemplifying the fundamentals without sacrificing the extra eye appeal and skeletal quality that is demanded by today's industry. The dam of L344 is the impressive BS Curiosity 10G donor dam, a direct daughter of the great JASS On The Mark 69D. A full sister sold at Meyer Genetics for \$13,500 and a maternal sister sold for \$21,000. Here is your opportunity to get in on the ground floor of one of the very best herd sire prospects to ever surface in Mapleton, lowa!

FRKG VICTORY 78J \$210,000 SIRE OF LOT A1

BS CURIOSITY 10G DAM OF LOTS A1 & A2

### **BFJV VICTORY L334**

PB Simmental

Bull

BD: 2/8/23

LOT A1

Reg: 4257713 Tag/Tattoo: L334 Sire: FRKG VICTORY 78J
Dam: BS CURIOSITY 10G

MGS: JASS ON THE MARK 69D

Terms Announced Sale Day!