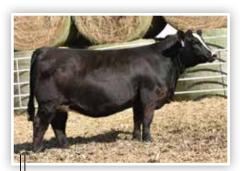

### The Yearling Bulls

LOT A3 - BFJV SAM K339

JSUL SOMETHING ABOUT MARY 8421 SIRE OF LOTS A2-A4

### **BFJV SAM K339**

PB Simmental

Bull

BD: 10/11/22

LOT A3

Reg: 4259591 Tag/Tattoo: K339 Sire: JSUL SOMETHING ABOUT MARY 8421
Dam: HALLS BE STEEL MY HEART
MGS: SVF STEEL FORCE S701

MR HOC BROKER - TRIPLE CROWN WINNING FULL BROTHER TO DAM OF LOT A3

Pedigree, pedigree, pedigree! Check out the mass and dimension that his fall yearling herd bull candidate possess. He's sired by the late JSUL Something About Mary 8421 and backed by a FULL SISTER to the triple crown winning MR HOC Broker! Genetic consistency and predictability lines his pedigree. He is one of two October yearling herd bull prospects in the sale that will certainly be ready for early turn out if you have a set of fall calving females or hold him over and cover more cows with him this spring. A true genetic gem that will follow any Al protocol without sacrificing an ounce of quality!