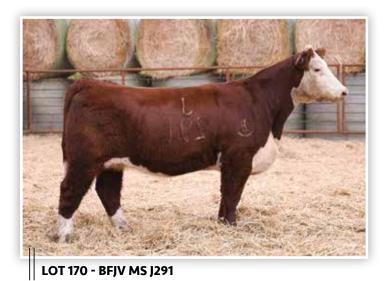

**LOT 77 - BFJV MS HIGH RISE K291** 

#### **BFIV MS HIGH RISE K291**

1/2 Simmental Bred Heifer BD: 3/26/22

LOT 77
Reg: 4256459

Bred Heifer BD: 3/26/22

Sire: CONLEY HIGH RISE F3
Dam: BFJV 2635

Al Sire: FRKG CLASSIC 948K (ASA: 4113341) | Al Date: 4/15/23 | Due: 1/22/24

**MGS: RED ANGUS** 

Sexed Female Semen

A solid red hided Conley High Rise F3 daughter that is balanced from the side, big bodied, and sets to the surface with a big stout foot. She is smooth made from end to end, while offering tremendous volume and capacity. Like her sisters, K291 is also safe in calf to sexed female FRKG Classic 948K semen!

Tag/Tattoo: K291

The Next Generation of THE INCREDIBLE BRED COWS

LOT 78 - CTN SS BWL KINLEY D004