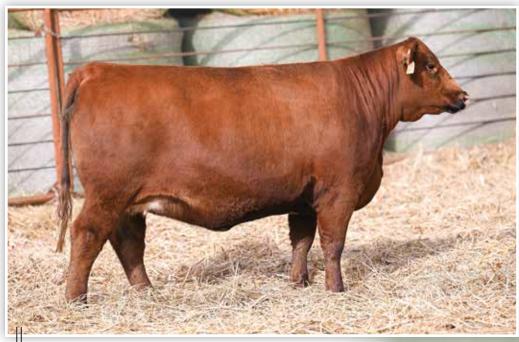

### **LOT A1 - BFJV VICTORY L334**

We initiate a hand selected group of bull calves that undoubtedly have herd sire credentials with a direct son of the \$210,000 and now deceased FRKG Victory 78J. There is no question that L334 has the body, dimension, and overall masculinity needed to be a herd sire of significance for any program that makes the investment. This stud is a true beef bull, exemplifying the fundamentals without sacrificing the extra eye appeal and skeletal quality that is demanded by today's industry. The dam of L344 is the impressive BS Curiosity 10G donor dam, a direct daughter of the great JASS On The Mark 69D. A full sister sold at Meyer Genetics for \$13,500 and a maternal sister sold for \$21,000. Here is your opportunity to get in on the ground floor of one of the very best herd sire prospects to ever surface in Mapleton, lowa!

FRKG VICTORY 78J \$210,000 SIRE OF LOT A1

BS CURIOSITY 10G DAM OF LOTS A1 & A2

### **BFJV VICTORY L334**

PB Simmental

Bull

BD: 2/8/23

LOT A1

Reg: 4257713 Tag/Tattoo: L334 Sire: FRKG VICTORY 78J
Dam: BS CURIOSITY 10G

MGS: JASS ON THE MARK 69D

Terms Announced Sale Day!