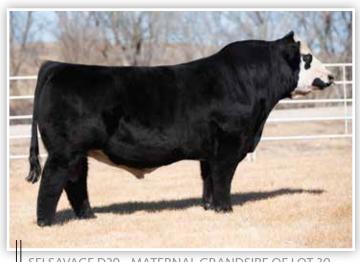

### **BROKER SAVAGE J622**

1/2 Simmental **Bred Heifer** BD: 9/22/21

**LOT 30** 

Reg: 4256426 Tag/Tattoo: J622 Sire: BFJV MRB BROKER Dam: BFJV MS SAVAGE F309 MGS: SFI SAVAGE D20

Al Sire: FRKG CLASSIC 948K (ASA: 4113341) | Al Date: 4/14/23 | Due: 1/21/24 Sexed Female Semen

A double half-blood mating that resulted in one of the premier bred heifers in this year's offering! J622 is sired by a son of the triple crown winning MR HOC Broker that is backed by the iconic Leachman Right Time. The dam of this female is sired by SFI Savage D20, our selection from Schaake Farms a few years ago that traces to a full brother to the legendary MR HOC Broker. This female offers a pedigree that aligns the iconic JM BF H25 twice! This stunning blady female sells safe in calf to the \$210,000 FRKG Classic 948K!

SFI SAVAGE D20 - MATERNAL GRANDSIRE OF LOT 30