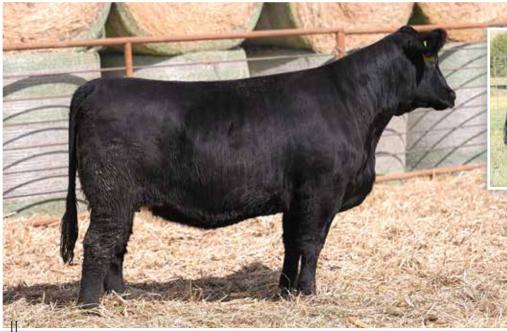

### The Yearling Bulls

LOT A3 - BFJV SAM K339

JSUL SOMETHING ABOUT MARY 8421 SIRE OF LOTS A2-A4

### **BFJV SAM K339**

PB Simmental

Bull

BD: 10/11/22

LOT A3

Reg: 4259591 Tag/Tattoo: K339 Sire: JSUL SOMETHING ABOUT MARY 8421
Dam: HALLS BE STEEL MY HEART
MGS: SVF STEEL FORCE S701

MR HOC BROKER - TRIPLE CROWN WINNING FULL BROTHER TO DAM OF LOT A3

Pedigree, pedigree, pedigree! Check out the mass and dimension that his fall yearling herd bull candidate possess. He's sired by the late JSUL Something About Mary 8421 and backed by a FULL SISTER to the triple crown winning MR HOC Broker! Genetic consistency and predictability lines his pedigree. He is one of two October yearling herd bull prospects in the sale that will certainly be ready for early turn out if you have a set of fall calving females or hold him over and cover more cows with him this spring. A true genetic gem that will follow any Al protocol without sacrificing an ounce of quality!