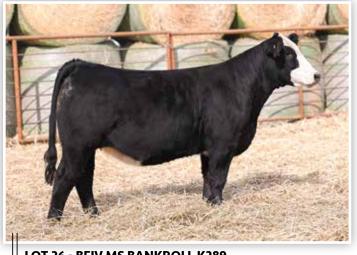

**LOT 26 - BFJV MS BANKROLL K289** 

### **BFJV MS BANKROLL K289**

1/2 Simmental Bred Heifer BD: 3/23/22

LOT 26 Sire: W/C BANKROLL 811D

Dam: BEJV MS 8289

Reg: 4256445
Tag/Tattoo: K289
MGS: ANGUS

Al Sire: W/C CYCLONE 385H (ASA: 3808072) | Al Date: 6/30/23 | Due: 4/7/24

A striking blaze faced daughter of W/C Bankroll 811D that offers a show stopping look of quality from the side. She is so sleek and feminine about her front third, bold ribbed, and offers a stout hip and pin set from behind.