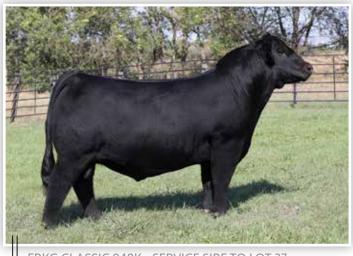

FRKG CLASSIC 948K - SERVICE SIRE TO LOT 27

### **BFJV MS BANKROLL K214**

1/2 Simmental Bred Heifer BD: 2/4/22

LOT 27 Sire: W/C BANKROLL 811D

Dam: BFJV MS 2214

Reg: 4256491
Tag/Tattoo: K214

MGS: ANGUS

Al Sire: FRKG CLASSIC 948K (ASA: 4113341) | Al Date: 5/4/23 | Due: 2/10/24

Sexed Female Semen

Another stellar W/C Bankroll 811D daughter that is flawless in her basic build. She sells safe in calf to FRKG Classic 948K, our \$210,000 selection from the Hartman Cattle Company Bull Sale this past spring. She sells with a three-quarter blood heifer calf on board!