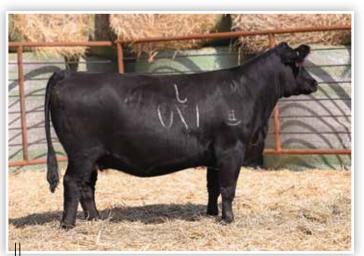

### **LOT A1 - BFJV VICTORY L334**

We initiate a hand selected group of bull calves that undoubtedly have herd sire credentials with a direct son of the \$210,000 and now deceased FRKG Victory 78J. There is no question that L334 has the body, dimension, and overall masculinity needed to be a herd sire of significance for any program that makes the investment. This stud is a true beef bull, exemplifying the fundamentals without sacrificing the extra eye appeal and skeletal quality that is demanded by today's industry. The dam of L344 is the impressive BS Curiosity 10G donor dam, a direct daughter of the great JASS On The Mark 69D. A full sister sold at Meyer Genetics for \$13,500 and a maternal sister sold for \$21,000. Here is your opportunity to get in on the ground floor of one of the very best herd sire prospects to ever surface in Mapleton, lowa!

FRKG VICTORY 78J \$210,000 SIRE OF LOT A1

BS CURIOSITY 10G DAM OF LOTS A1 & A2

### **BFJV VICTORY L334**

PB Simmental

Bull

BD: 2/8/23

LOT A1

Reg: 4257713 Tag/Tattoo: L334 Sire: FRKG VICTORY 78J
Dam: BS CURIOSITY 10G

MGS: JASS ON THE MARK 69D

Terms Announced Sale Day!