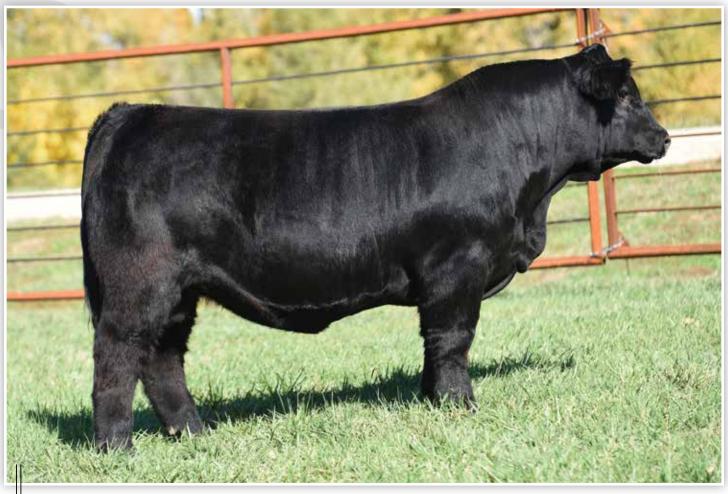

### **LOT A1 - BFJV VICTORY L334**

We initiate a hand selected group of bull calves that undoubtedly have herd sire credentials with a direct son of the \$210,000 and now deceased FRKG Victory 78J. There is no question that L334 has the body, dimension, and overall masculinity needed to be a herd sire of significance for any program that makes the investment. This stud is a true beef bull, exemplifying the fundamentals without sacrificing the extra eye appeal and skeletal quality that is demanded by today's industry. The dam of L344 is the impressive BS Curiosity 10G donor dam, a direct daughter of the great JASS On The Mark 69D. A full sister sold at Meyer Genetics for \$13,500 and a maternal sister sold for \$21,000. Here is your opportunity to get in on the ground floor of one of the very best herd sire prospects to ever surface in Mapleton, lowa!

FRKG VICTORY 78J \$210,000 SIRE OF LOT A1

BS CURIOSITY 10G DAM OF LOTS A1 & A2

### **BFJV VICTORY L334**

PB Simmental

Bull

BD: 2/8/23

LOT A1

Reg: 4257713 Tag/Tattoo: L334 Sire: FRKG VICTORY 78J
Dam: BS CURIOSITY 10G

MGS: JASS ON THE MARK 69D

Terms Announced Sale Day!