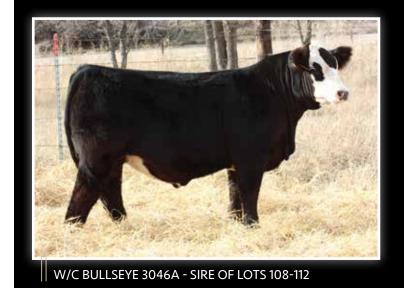

The lone red hided bull in the offering that is unmatched in terms of substance, quality, and genetic value! BFJV SAM K338 is a massive bodied, big topped, square ended fall yearling herd sire prospect that is also one that could be ready for turn out this winter on a set of fall calving females. His dam is sired by WAGR Driver 706T, one of the maternal icons in the Simmental breed. His maternal granddam is a FULL SISTER to BFJV Margin D9040, a proven herd sire that is owned with the Loudon family of lowa. We love the fundamental correctness that he brings to the table.

### **BFJV SAM K338**

# PB Simmental Bull BD: 10/24/22 LOT A4 Reg: 4257715 Tag/Tattoo: K338 Bull BD: 10/24/22 Sire: JSUL SOMETHING ABOUT MARY 8421 Dam: BFJV RED DIAMOND F055 MGS: WAGR DRIVER 706T