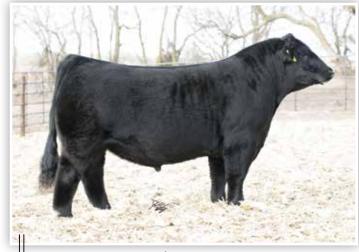

### **BFJV SAM L344**

| LOTAR        | Sire: ISUI SOMETI | HING ABOUT MARY 8421 |
|--------------|-------------------|----------------------|
| PB Simmental | Bull              | BD: 2/11/23          |
|              |                   |                      |

**LOT A2**Reg: 4257712

Tag/Tattoo: L344

Dam: BS CURIOSITY 10G MGS: JASS ON THE MARK 69D

Next up is a herd sire prospect that is hard to deny! This striking blaze faced stud is all bull to say the very least! Massive in the shape of his rib cage, soft bodied, huge hipped, and loaded with power from end to end. We love the extra substance and mass that this bull offers. He is another direct son of our BS Curiosity 10G donor dam, a female that continues to knock it out of the park regardless of our sire selection. BFJVF SAM L344 is so three-dimensional in his shape, wide based, and genuine from end to end. A big scrotal bull that is rugged in his design, offering the credentials of a herd bull prospect that are simply unrivaled. A must see on sale day!

### The Yearling Bulls

LOT A3 - BFJV SAM K339

JSUL SOMETHING ABOUT MARY 8421 SIRE OF LOTS A2-A4