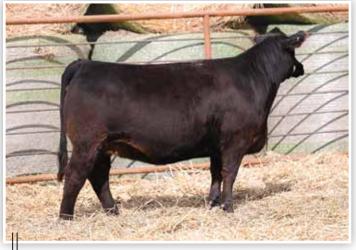

### **LOT A1 - BFJV VICTORY L334**

We initiate a hand selected group of bull calves that undoubtedly have herd sire credentials with a direct son of the \$210,000 and now deceased FRKG Victory 78J. There is no question that L334 has the body, dimension, and overall masculinity needed to be a herd sire of significance for any program that makes the investment. This stud is a true beef bull, exemplifying the fundamentals without sacrificing the extra eye appeal and skeletal quality that is demanded by today's industry. The dam of L344 is the impressive BS Curiosity 10G donor dam, a direct daughter of the great JASS On The Mark 69D. A full sister sold at Meyer Genetics for \$13,500 and a maternal sister sold for \$21,000. Here is your opportunity to get in on the ground floor of one of the very best herd sire prospects to ever surface in Mapleton, lowa!

FRKG VICTORY 78J \$210,000 SIRE OF LOT A1

BS CURIOSITY 10G DAM OF LOTS A1 & A2

### **BFJV VICTORY L334**

PB Simmental

Bull

BD: 2/8/23

LOT A1

Reg: 4257713 Tag/Tattoo: L334 Sire: FRKG VICTORY 78J
Dam: BS CURIOSITY 10G

MGS: JASS ON THE MARK 69D

Terms Announced Sale Day!