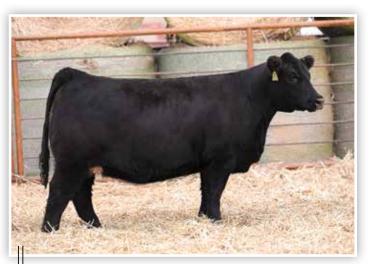

### **BFJV SAM L344**

| LOTAR        | Sire: ISUI SOMETI | HING ABOUT MARY 8421 |
|--------------|-------------------|----------------------|
| PB Simmental | Bull              | BD: 2/11/23          |
|              |                   |                      |

**LOT A2**Reg: 4257712

Tag/Tattoo: L344

Dam: BS CURIOSITY 10G MGS: JASS ON THE MARK 69D

Next up is a herd sire prospect that is hard to deny! This striking blaze faced stud is all bull to say the very least! Massive in the shape of his rib cage, soft bodied, huge hipped, and loaded with power from end to end. We love the extra substance and mass that this bull offers. He is another direct son of our BS Curiosity 10G donor dam, a female that continues to knock it out of the park regardless of our sire selection. BFJVF SAM L344 is so three-dimensional in his shape, wide based, and genuine from end to end. A big scrotal bull that is rugged in his design, offering the credentials of a herd bull prospect that are simply unrivaled. A must see on sale day!