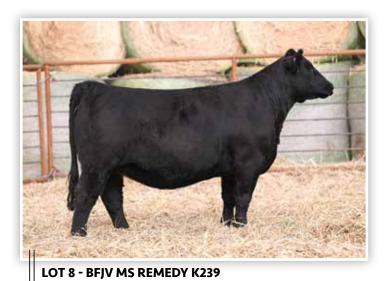

### **BFJV MS REMEDY K239**

| 3/4 Simmental             | Bred Heifer        | BD: 2/25/22 |
|---------------------------|--------------------|-------------|
| <b>LOT 8</b> Reg: 4259523 | Sire: SO REMEDY    |             |
| Tag/Tattoo: K239          | MGS: MR HOC BROKER |             |

Al Sire: W/C CYCLONE 385H (ASA: 3808072) | Al Date: 6/8/23 | Due: 3/16/24

K239 offers a unique blend of power and femininity, while maintaining a brood cow look from the side. Here is a daughter of SO Remedy 7F that is as long and smooth as any female in the offering, while maintaining a stout hip and pin set, square build, and a look of balance that simply cannot be denied. This three-quarter blood female is supported by a daughter of the triple crown winning MR HOC Broker!