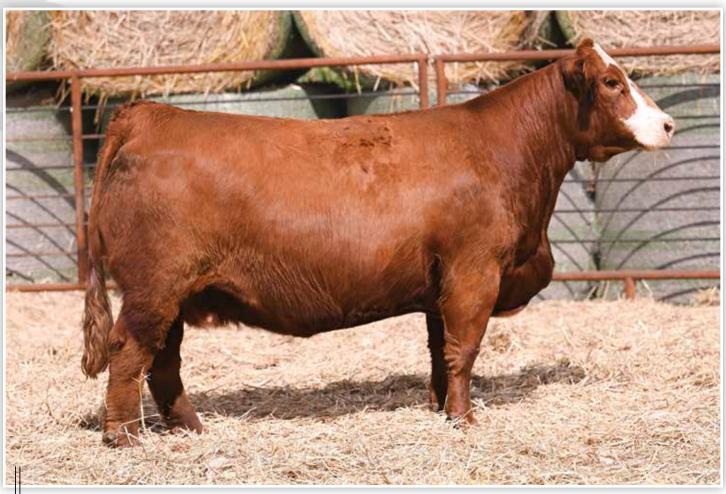

**LOT 1 - BFJV RUTH'S REMEDY K243** 

### **BFJV RUTH'S REMEDY K243**

LOT 1

3/4 Simmental

Reg: 4245328 Tag/Tattoo: K243 Bred Heifer
Sire: SO REMEDY 7F

Dam: BFJV RUTHS BANKROLL H300

BD: 1/30/22

MGS: W/C BANKROLL 811D

Al Sire: W/C NIGHT WATCH 84E (ASA: 3336327) | Al Date: 4/14/23 | Due: 1/21/24 *Sexed Female Semen* 

BFJV RUTH'S BANKROLL H300 DAM OF LOT 1 & 2 - SHE SELLS AS LOT 99

BFJV Ruth's Remedy K243 is without a doubt one of the premier bred heifers that we have ever offered for your appraisal. A direct daughter of the \$530,000 SO Remedy 7F that is backed by the W/C Bankroll 811D sired dam from the legendary Iron Mt Ruth 520, the PVF Insight 0129 daughter from the great Cherry Knoll Richta 1190 cow family. She is a homozygous polled female that offers unmatched body capacity, structural integrity, and overall dimension. Her elite look from the side is only further complimented by her extra pin width ad power. A true sale feature that sells safe in calf to the calving ease specialist, W/C Night Watch 84E with a confirmed heifer calf on board!