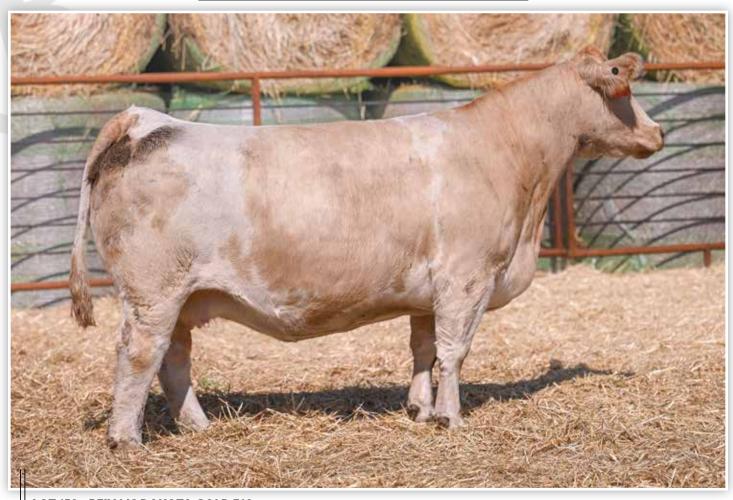

### **LOT A1 - BFJV VICTORY L334**

We initiate a hand selected group of bull calves that undoubtedly have herd sire credentials with a direct son of the \$210,000 and now deceased FRKG Victory 78J. There is no question that L334 has the body, dimension, and overall masculinity needed to be a herd sire of significance for any program that makes the investment. This stud is a true beef bull, exemplifying the fundamentals without sacrificing the extra eye appeal and skeletal quality that is demanded by today's industry. The dam of L344 is the impressive BS Curiosity 10G donor dam, a direct daughter of the great JASS On The Mark 69D. A full sister sold at Meyer Genetics for \$13,500 and a maternal sister sold for \$21,000. Here is your opportunity to get in on the ground floor of one of the very best herd sire prospects to ever surface in Mapleton, lowa!

FRKG VICTORY 78J \$210,000 SIRE OF LOT A1

BS CURIOSITY 10G DAM OF LOTS A1 & A2

### **BFJV VICTORY L334**

PB Simmental

Bull

BD: 2/8/23

LOT A1

Reg: 4257713 Tag/Tattoo: L334 Sire: FRKG VICTORY 78J
Dam: BS CURIOSITY 10G

MGS: JASS ON THE MARK 69D

Terms Announced Sale Day!