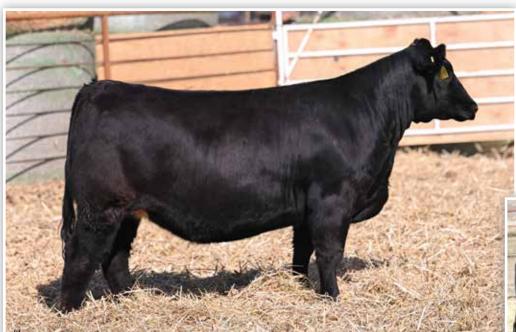

### **BFJV SAM K338**

# PB Simmental Bull BD: 10/24/22 LOT A4 Reg: 4257715 Tag/Tattoo: K338 Bull BD: 10/24/22 Sire: JSUL SOMETHING ABOUT MARY 8421 Dam: BFJV RED DIAMOND F055 MGS: WAGR DRIVER 706T