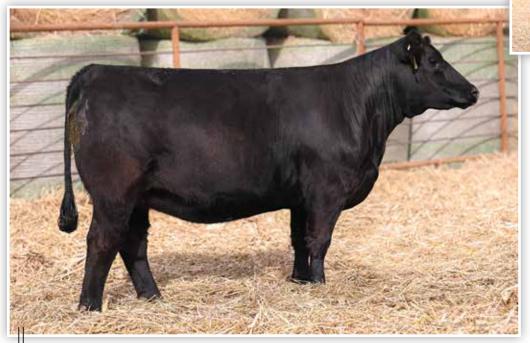

### Big Time Brood Cow Prospect

**LOT B3 - BFJV FOREVER SAM L133** 

### **BFJV FOREVER SAM L133**

1/2 Simmental Open Heifer BD: 10/10/22

Reg: 4257716 Tag/Tattoo: L133 Sire: JSUL SOMETHING ABOUT MARY 8421
Dam: LAZY H BAR FOREVER LADY 371
MGS: S A V BRAVE 8320

L133 is another direct daughter of the breed impacting JSUL Something About Mary 8421. She is supported by the Lazy H Bar Forever Lady 371 donor dam and is a maternal sister to lot B4 and B5. This fall yearling female will be ready to breed this winter to the sire of your choice. We have always admired the extra substance, volume, and capacity that she possesses. An exciting half-blood genetic package that aligns some of the highest dollar generating females in the industry!