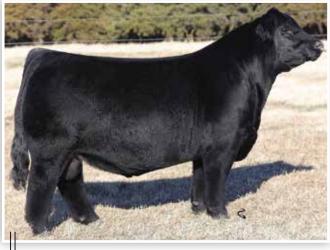

### The Yearling Bulls

LOT A3 - BFJV SAM K339

JSUL SOMETHING ABOUT MARY 8421 SIRE OF LOTS A2-A4

### **BFJV SAM K339**

PB Simmental

Bull

BD: 10/11/22

LOT A3

Reg: 4259591 Tag/Tattoo: K339 Sire: JSUL SOMETHING ABOUT MARY 8421
Dam: HALLS BE STEEL MY HEART
MGS: SVF STEEL FORCE S701

MR HOC BROKER - TRIPLE CROWN WINNING FULL BROTHER TO DAM OF LOT A3

Pedigree, pedigree, pedigree! Check out the mass and dimension that his fall yearling herd bull candidate possess. He's sired by the late JSUL Something About Mary 8421 and backed by a FULL SISTER to the triple crown winning MR HOC Broker! Genetic consistency and predictability lines his pedigree. He is one of two October yearling herd bull prospects in the sale that will certainly be ready for early turn out if you have a set of fall calving females or hold him over and cover more cows with him this spring. A true genetic gem that will follow any Al protocol without sacrificing an ounce of quality!