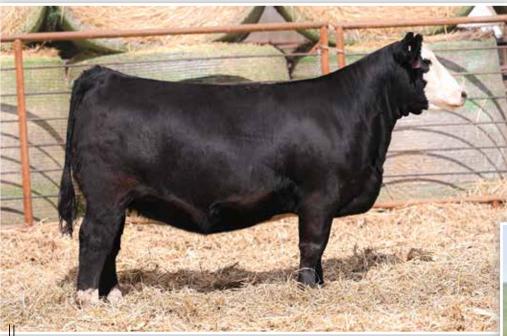

### **BFJV SAM K338**

# PB Simmental Bull BD: 10/24/22 LOT A4 Reg: 4257715 Tag/Tattoo: K338 Bull BD: 10/24/22 Sire: JSUL SOMETHING ABOUT MARY 8421 Dam: BFJV RED DIAMOND F055 MGS: WAGR DRIVER 706T