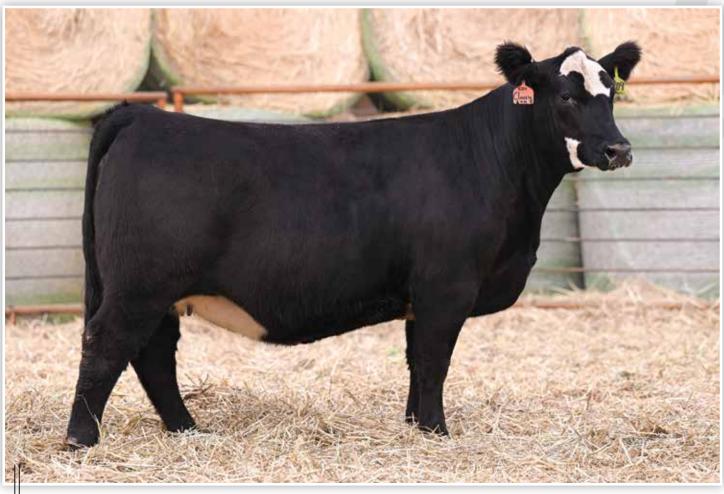

BFJV RUTH'S BANKROLL H300 DAM OF LOT 1 & 2 - SHE SELLS AS LOT 99

BFJV Ruth's Remedy K243 is without a doubt one of the premier bred heifers that we have ever offered for your appraisal. A direct daughter of the \$530,000 SO Remedy 7F that is backed by the W/C Bankroll 811D sired dam from the legendary Iron Mt Ruth 520, the PVF Insight 0129 daughter from the great Cherry Knoll Richta 1190 cow family. She is a homozygous polled female that offers unmatched body capacity, structural integrity, and overall dimension. Her elite look from the side is only further complimented by her extra pin width ad power. A true sale feature that sells safe in calf to the calving ease specialist, W/C Night Watch 84E with a confirmed heifer calf on board!