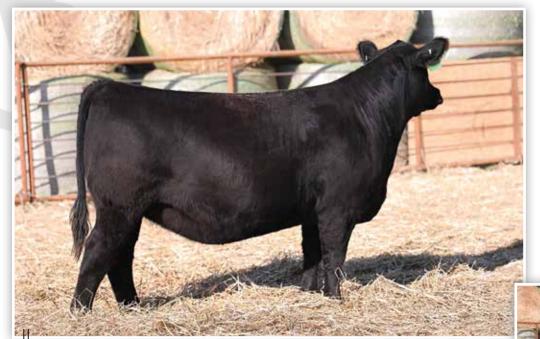

### **BFJV CURIOUS TECUMSEH L47**

PB Simmental Open Heifer

BD: 1/21/23

LOT B1

Reg: 4257695 Tag/Tattoo: L47 Sire: STCC TECUMSEH 058J
Dam: BS CURIOSITY 10G
MGS: JASS ON THE MARK 69D

The open heifer calves in this year's offering have been hand selected from a contemporary group that is absolutely loaded with quality and style. L47 is no exception from a pedigree standpoint being sired by the \$620,000 record selling STCC Tecumseh 058J. A full sister to this female recently sold for \$21,000 and a full brother will be on display at the National Western Stock Show in the Hartman Cattle Company stalls. We believe that her quality and presence, combined with the genetic consistency that supports her is a winning combination that will allow her to follow in the footsteps of her dam in production. A competitive show heifer prospect, but at the end of the day a future donor that has the credential to generate at the highest level! A true sale feature in this year's sale that is straight from the heart of the program!