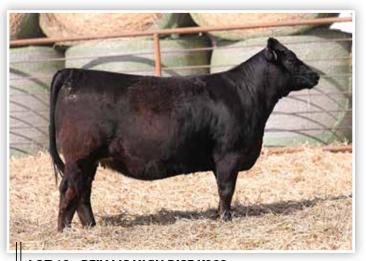

**LOT A2 - BFJV SAM L344** 

Terms Announced Sale Day!

### **BFJV SAM L344**

| LOTAR        | Sire: ISUI SOMETI | HING ABOUT MARY 8421 |
|--------------|-------------------|----------------------|
| PB Simmental | Bull              | BD: 2/11/23          |
|              |                   |                      |

**LOT A2**Reg: 4257712

Tag/Tattoo: L344

Dam: BS CURIOSITY 10G MGS: JASS ON THE MARK 69D

Next up is a herd sire prospect that is hard to deny! This striking blaze faced stud is all bull to say the very least! Massive in the shape of his rib cage, soft bodied, huge hipped, and loaded with power from end to end. We love the extra substance and mass that this bull offers. He is another direct son of our BS Curiosity 10G donor dam, a female that continues to knock it out of the park regardless of our sire selection. BFJVF SAM L344 is so three-dimensional in his shape, wide based, and genuine from end to end. A big scrotal bull that is rugged in his design, offering the credentials of a herd bull prospect that are simply unrivaled. A must see on sale day!