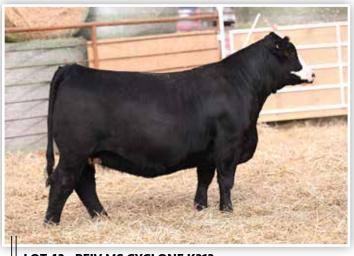

**LOT B1 - BFJV CURIOUS TECUMSEH L47** 

STCC TECUMSEH 058J SIRE OF LOT B1

BS CURIOSITY 10G DAM OF LOT B1

\$21,000 FULL SISTER TO LOT B1

### **BFJV CURIOUS TECUMSEH L47**

PB Simmental Open Heifer

BD: 1/21/23

LOT B1

Reg: 4257695 Tag/Tattoo: L47 Sire: STCC TECUMSEH 058J
Dam: BS CURIOSITY 10G
MGS: JASS ON THE MARK 69D

The open heifer calves in this year's offering have been hand selected from a contemporary group that is absolutely loaded with quality and style. L47 is no exception from a pedigree standpoint being sired by the \$620,000 record selling STCC Tecumseh 058J. A full sister to this female recently sold for \$21,000 and a full brother will be on display at the National Western Stock Show in the Hartman Cattle Company stalls. We believe that her quality and presence, combined with the genetic consistency that supports her is a winning combination that will allow her to follow in the footsteps of her dam in production. A competitive show heifer prospect, but at the end of the day a future donor that has the credential to generate at the highest level! A true sale feature in this year's sale that is straight from the heart of the program!