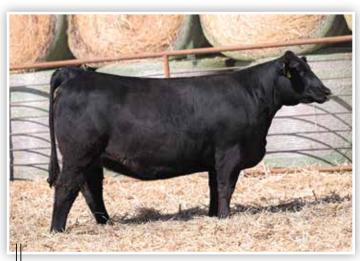

### **LOT A1 - BFJV VICTORY L334**

We initiate a hand selected group of bull calves that undoubtedly have herd sire credentials with a direct son of the \$210,000 and now deceased FRKG Victory 78J. There is no question that L334 has the body, dimension, and overall masculinity needed to be a herd sire of significance for any program that makes the investment. This stud is a true beef bull, exemplifying the fundamentals without sacrificing the extra eye appeal and skeletal quality that is demanded by today's industry. The dam of L344 is the impressive BS Curiosity 10G donor dam, a direct daughter of the great JASS On The Mark 69D. A full sister sold at Meyer Genetics for \$13,500 and a maternal sister sold for \$21,000. Here is your opportunity to get in on the ground floor of one of the very best herd sire prospects to ever surface in Mapleton, lowa!

FRKG VICTORY 78J \$210,000 SIRE OF LOT A1

BS CURIOSITY 10G DAM OF LOTS A1 & A2

### **BFJV VICTORY L334**

PB Simmental

Bull

BD: 2/8/23

LOT A1

Reg: 4257713 Tag/Tattoo: L334 Sire: FRKG VICTORY 78J
Dam: BS CURIOSITY 10G

MGS: JASS ON THE MARK 69D

Terms Announced Sale Day!