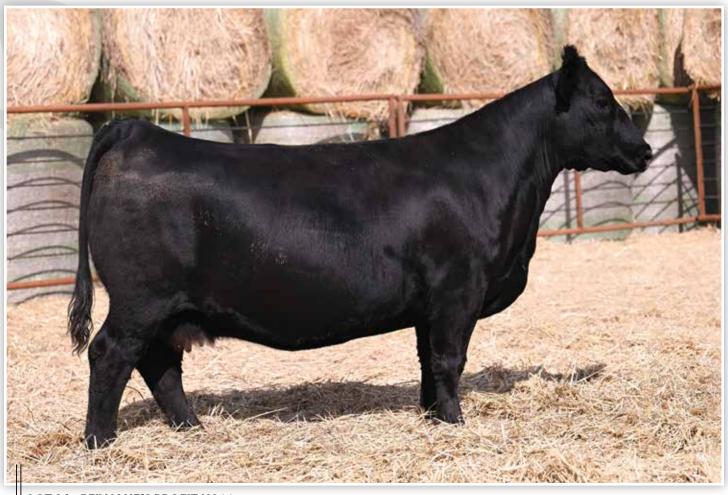

### **BFJV CURIOUS TECUMSEH L47**

PB Simmental Open Heifer

BD: 1/21/23

LOT B1

Reg: 4257695 Tag/Tattoo: L47 Sire: STCC TECUMSEH 058J
Dam: BS CURIOSITY 10G
MGS: JASS ON THE MARK 69D

The open heifer calves in this year's offering have been hand selected from a contemporary group that is absolutely loaded with quality and style. L47 is no exception from a pedigree standpoint being sired by the \$620,000 record selling STCC Tecumseh 058J. A full sister to this female recently sold for \$21,000 and a full brother will be on display at the National Western Stock Show in the Hartman Cattle Company stalls. We believe that her quality and presence, combined with the genetic consistency that supports her is a winning combination that will allow her to follow in the footsteps of her dam in production. A competitive show heifer prospect, but at the end of the day a future donor that has the credential to generate at the highest level! A true sale feature in this year's sale that is straight from the heart of the program!