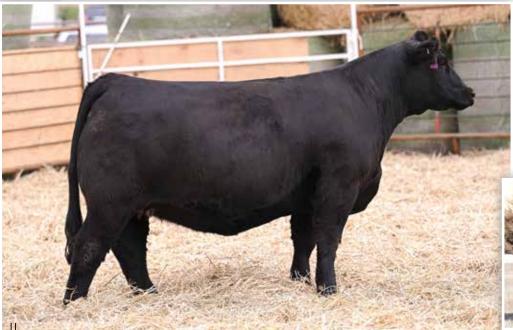

### **LOT A1 - BFJV VICTORY L334**

We initiate a hand selected group of bull calves that undoubtedly have herd sire credentials with a direct son of the \$210,000 and now deceased FRKG Victory 78J. There is no question that L334 has the body, dimension, and overall masculinity needed to be a herd sire of significance for any program that makes the investment. This stud is a true beef bull, exemplifying the fundamentals without sacrificing the extra eye appeal and skeletal quality that is demanded by today's industry. The dam of L344 is the impressive BS Curiosity 10G donor dam, a direct daughter of the great JASS On The Mark 69D. A full sister sold at Meyer Genetics for \$13,500 and a maternal sister sold for \$21,000. Here is your opportunity to get in on the ground floor of one of the very best herd sire prospects to ever surface in Mapleton, lowa!

FRKG VICTORY 78J \$210,000 SIRE OF LOT A1

BS CURIOSITY 10G DAM OF LOTS A1 & A2

### **BFJV VICTORY L334**

PB Simmental

Bull

BD: 2/8/23

LOT A1

Reg: 4257713 Tag/Tattoo: L334 Sire: FRKG VICTORY 78J
Dam: BS CURIOSITY 10G

MGS: JASS ON THE MARK 69D

Terms Announced Sale Day!