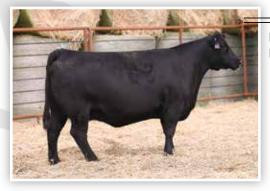

Lots 214 - 218 sell as a group

Reg: Non Registered

Color: Black Tattoo: 002

Al Sire: TL LEDGER (ASA: 3240219) | Al Date: 7/9/23 | Due: 4/16/24

# **BFJV MS 53**

**ANGUS** 

**Bred Cow** 

BD: 2018

**LOT 215** 

Lots 214 - 218 sell as a group

Reg: Non Registered

Color: Black Tattoo: 53

Al Sire: TL LEDGER (ASA: 3240219) | Al Date: 6/26/23 | Due: 4/3/24

# **BFJV MS 50**

**ANGUS** 

**Bred Cow** 

BD: 2018

**LOT 218** 

Lots 214 - 218 sell as a group

Reg: Non Registered

Color: Black Tattoo: 50

AI Sire: TL LEDGER (ASA: 3240219) | AI Date: 7/15/23 | Due: 4/22/24

# **BFJV MS E063**

**ANGUS** 

**Bred Cow** 

BD: 2017

**LOT 216** Lots 214 - 218 sell as a group Reg: Non Registered

Color: Black

Tattoo: E063

Al Sire: TL LEDGER (ASA: 3240219) | Al Date: 6/30/23 | Due: 4/7/24





LOT 219 BFJV MS 0901

# **BFJV MS 0901**

**ANGUS** 

**Bred Cow** 

BD: 2017

**LOT 219** 

Lots 219 - 223 sell as a group

Reg: Non Registered

Color: Black Tattoo: 0901

Al Sire: TL LEDGER (ASA: 3240219) | Al Date: 6/25/23 | Due: 4/2/24



LOT 220 BFJV MS 16

# **BFJV MS 16**

**SIMANGUS** 

**Bred Cow** 

BD: 2016

**LOT 220** 

Lots 219 - 223 sell as a group

Reg: Non Registered

Color: Black Tattoo: 16

Al Sire: TL LEDGER (ASA: 3240219) | Al Date: 7/7/23 | Due: 4/14/24



LOT 221 BFJV MS 529

# **BFJV MS 529**

**ANGUS** 

**Bred Cow** 

BD: 2015

**LOT 221** 

Lots 219 - 223 sell as a group

Reg: Non Registered

Color: Black Tattoo: 529

Al Sire: TL LEDGER (ASA: 3240219) | Al Date: 7/11/23 | Due: 4/18/24



LOT 222 BFJV MS 708

# **BFJV MS 708**

**ANGUS** 

**Bred Cow** 

BD: 201