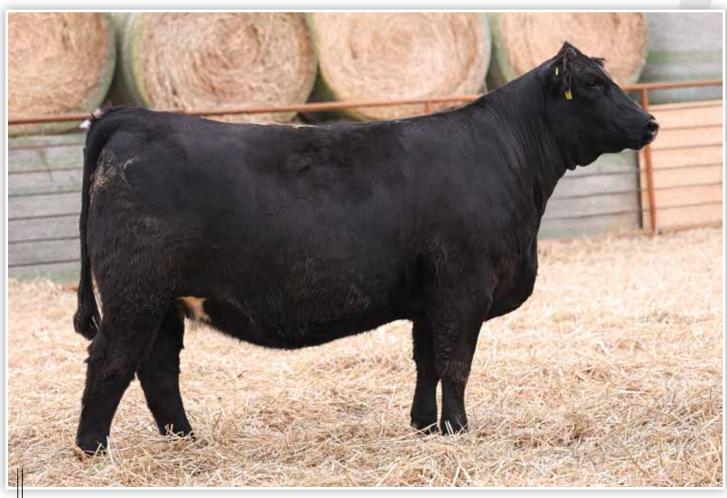

# **BFJV MS THOR K288**

1/2 Simmental Bred Heifer BD: 1/19/22

**LOT 62** 

Reg: 4257720 Tag/Tattoo: K288 Sire: THOR 503C Dam: BFJV MS 982 MGS: ANGUS

Al Sire: FRKG CLASSIC 948K (ASA: 4113341) | Al Date: 4/17/23 | Due: 1/24/24

Sexed Female Semen

K288 is a stunning full faced baldy by the calving ease specialist, Thor 503C. This female is loaded with maternal excellence, offering an abundance of body mass and capacity. Thor 503C is a direct son of BF Miss Crysteel Tango, one of the highest dollar generating females in the Simmental breed. Here is a prime example of the quality that you can expect in volume from Bruhn Cattle Company!