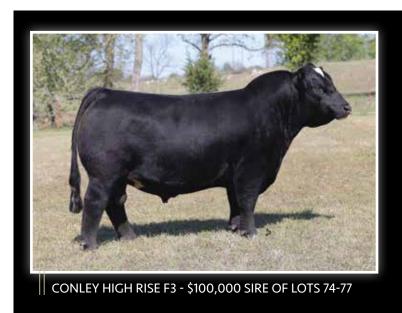

Bulls like the now deceased FRKG Victory 78J, that in his first calf crop has exceeded our wildest expectations! Females selling will also carry the service of the \$620,000 world record selling STCC Tecumseh 058J that has the entire Simmental business in a buzz! This past February we purchased FRKG Classic 948K and used the sexed semen inventory exclusively on this set of females. No where will you find females for sale bred to these bulls in this volume! Utilizing that semen on a base of females from our own herd bull battery like WAGER Driver 706T, SFI Savage D20, and W/C Cyclone 385H, then add in the proven but rare herd sires like SO Remedy 7F, TL Ledger, Conley High Rise F3, and W/C Bankroll 811D. As you'd expect, great things start to happen!

W/C BANKROLL 811D - \$205,000 MATERNAL GRANDSIRE OF LOTS 1 & 2

**LOT 3 - SWSN MS REMEDY 71K** 

DONOR ALERT! Ladies and gentlemen, we present a very high quality Purebred female sired by the 2021 Cattlemen's Congress Grand Champion Purebred Simmental Bull, SO Remedy 7F. Her dam is the result of the ACLL Fortune 393D x MR CCF 20-20 genetic combination. 71K is so smooth and elegant about her front third yet offers an unmatched amount of center body shape and power from behind. She sells safe in calf to the \$100,000 Conley High Rise F3, one of the leading calving ease prospects in the breed. The dam of Conley High Rise F3, Conley Sheza Star D3, recently topped the Simmental division of the Conley Cattle Fall Production Sale where she commanded \$120,000 to Lindskov's LT Ranches and Aces Wild Ranch! Maternal excellence sells all-inclusive with 71K!

**MGS: ANGUS** 

Sexed Female Semen

One of the most elegant designed females in the entire sale offering! K210 is an eye appealing daughter of SO Remedy 7F that is tremendous in terms of her depth and spring of rib shape. She is developing a picture perfect udder as well. Safe to the \$100,000 Conley High Rise F3 with a confirmed heifer pregnancy!