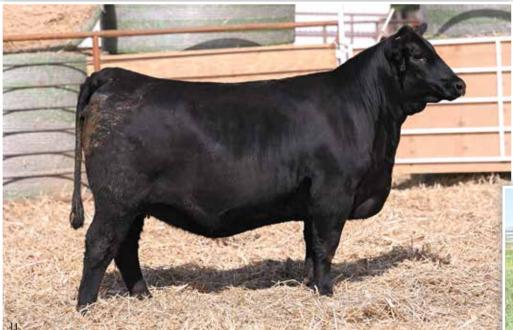

BFJV RUTH'S BANKROLL H300 DAM OF LOT 1 & 2 - SHE SELLS AS LOT 99

BFJV Ruth's Remedy K243 is without a doubt one of the premier bred heifers that we have ever offered for your appraisal. A direct daughter of the \$530,000 SO Remedy 7F that is backed by the W/C Bankroll 811D sired dam from the legendary Iron Mt Ruth 520, the PVF Insight 0129 daughter from the great Cherry Knoll Richta 1190 cow family. She is a homozygous polled female that offers unmatched body capacity, structural integrity, and overall dimension. Her elite look from the side is only further complimented by her extra pin width ad power. A true sale feature that sells safe in calf to the calving ease specialist, W/C Night Watch 84E with a confirmed heifer calf on board!