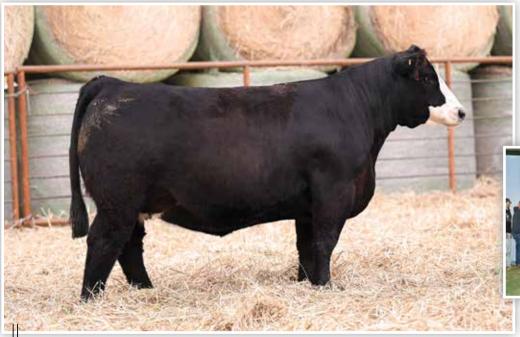

### **LOT A1 - BFJV VICTORY L334**

We initiate a hand selected group of bull calves that undoubtedly have herd sire credentials with a direct son of the \$210,000 and now deceased FRKG Victory 78J. There is no question that L334 has the body, dimension, and overall masculinity needed to be a herd sire of significance for any program that makes the investment. This stud is a true beef bull, exemplifying the fundamentals without sacrificing the extra eye appeal and skeletal quality that is demanded by today's industry. The dam of L344 is the impressive BS Curiosity 10G donor dam, a direct daughter of the great JASS On The Mark 69D. A full sister sold at Meyer Genetics for \$13,500 and a maternal sister sold for \$21,000. Here is your opportunity to get in on the ground floor of one of the very best herd sire prospects to ever surface in Mapleton, lowa!

FRKG VICTORY 78J \$210,000 SIRE OF LOT A1

BS CURIOSITY 10G DAM OF LOTS A1 & A2

### **BFJV VICTORY L334**

PB Simmental

Bull

BD: 2/8/23

LOT A1

Reg: 4257713 Tag/Tattoo: L334 Sire: FRKG VICTORY 78J
Dam: BS CURIOSITY 10G

MGS: JASS ON THE MARK 69D

Terms Announced Sale Day!