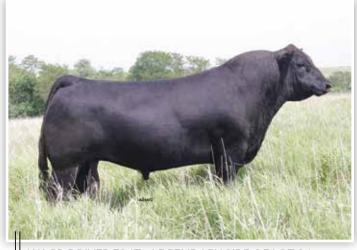

### The Genetic Opportunity

NEW to the herd sire battery in Mapleton, lowa in 2023 is FRKG Classic 948K, the natural calf raised by the prolific "948" donor in the Freking Cattle Company program. For those that follow the cow families of influence in Tecumseh, you will remember the five ET flushmate sisters that highlighted the 26th Annual Customer Appreciation Female Sale in December of 2022 selling for \$65,000, \$35,000, \$26,000, \$15,000, and \$15,000. The year prior a pair of daughters by ACLL Fortune 396C averaged \$20,000 each, bringing her running average to a \$28,000 average on 7 daughters sold.

Flawless from the side, neat featured, and built to sire elite Simmental seedstock with the "classic" look that will never go out of style!

A son of the \$530,000 SO Remedy 7F that is destined to leave his mark on the business!

### The Genetic Opportunity

**FRKG CLASSIC 948K** 

PB Simmental Semen BD: 2/21/22

LOT C

Reg: 4113341 Tag/Tattoo: 948K Sire: SO REMEDY 7F

Dam: HCC0 COUNTESS 174F MGS: WS PILGRIM H182U

FRKG COUNTESS OF 948 9K \$15,000 FULL SISTER