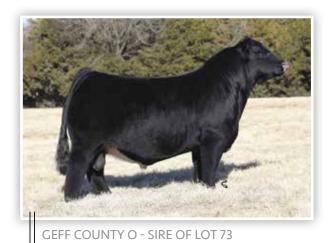

K280 is sired by the impressive GEFF County O, one of the top W/C Loaded Up 1119Y sons to ever surface! A moderate framed, easy keeping female that sells safe to FRKG Classic 948K with a confirmed heifer calf on the way!

**GEFF COUNTY O** SIRE OF LOT 44

**LOT 44 - BFJV COUNTY O K280** 

LOT 45 - BFJV MS LOGIC K262

K262 is sired by JBSF Logic 5E, a son of W/C Relentless 32C that is backed by the iconic Brooks Steel Magnolia X57. He is an ET flushmate brother to the 2019 AJSA National Classic Grand Champion and Reserve Grand Purebred Champion Simmental Heifers! This full faced baldy is a must see on sale day if you're serious about making the next generation of SimAngus cattle better...Bid with confidence here!

# **BFJV COUNTY O K280**

1/2 Simmental Bred Heifer BD: 3/19/22 Sire: GEFF COUNTY O **LOT 44** Dam: BFJV MS 9280 Reg: 4256447 **MGS: ANGUS** Tag/Tattoo: K280

Al Sire: FRKG CLASSIC 948K (ASA: 4113341) | Al Date: 5/6/23 | Due: 2/12/24 Sexed Female Semen