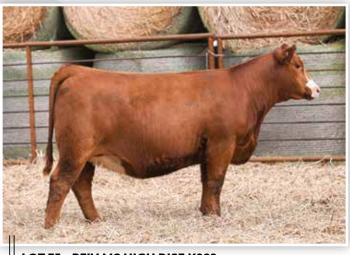

W/C BANKROLL 811D - \$205,000 MATERNAL GRANDSIRE OF LOTS 1 & 2

**LOT 3 - SWSN MS REMEDY 71K** 

DONOR ALERT! Ladies and gentlemen, we present a very high quality Purebred female sired by the 2021 Cattlemen's Congress Grand Champion Purebred Simmental Bull, SO Remedy 7F. Her dam is the result of the ACLL Fortune 393D x MR CCF 20-20 genetic combination. 71K is so smooth and elegant about her front third yet offers an unmatched amount of center body shape and power from behind. She sells safe in calf to the \$100,000 Conley High Rise F3, one of the leading calving ease prospects in the breed. The dam of Conley High Rise F3, Conley Sheza Star D3, recently topped the Simmental division of the Conley Cattle Fall Production Sale where she commanded \$120,000 to Lindskov's LT Ranches and Aces Wild Ranch! Maternal excellence sells all-inclusive with 71K!

### **SWSN MS REMEDY 71K**

PB Simmental Bred Heifer BD: 3/14/22

LOT 3

Reg: 4099055 Tag/Tattoo: 71K Sire: SO REMEDY 7F

Dam: MGI COUNTESS 224H MGS: ACLL FORTUNE 393D

Al Sire: CONLEY HIGH RISE F3 (ASA: 3700069)  $\mid$  Al Date: 5/3/23  $\mid$  Due: 2/9/24

ACLL FORTUNE 393D - \$185,000 MATERNAL GRANDSIRE OF LOT 3