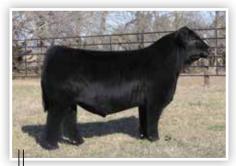

**LOT A2 - BFJV SAM L344** 

Terms Announced Sale Day!

### **BFJV SAM L344**

| LOTAR        | Sire: ISUI SOMETI | HING ABOUT MARY 8421 |
|--------------|-------------------|----------------------|
| PB Simmental | Bull              | BD: 2/11/23          |
|              |                   |                      |

**LOT A2**Reg: 4257712

Tag/Tattoo: L344

Dam: BS CURIOSITY 10G MGS: JASS ON THE MARK 69D

Next up is a herd sire prospect that is hard to deny! This striking blaze faced stud is all bull to say the very least! Massive in the shape of his rib cage, soft bodied, huge hipped, and loaded with power from end to end. We love the extra substance and mass that this bull offers. He is another direct son of our BS Curiosity 10G donor dam, a female that continues to knock it out of the park regardless of our sire selection. BFJVF SAM L344 is so three-dimensional in his shape, wide based, and genuine from end to end. A big scrotal bull that is rugged in his design, offering the credentials of a herd bull prospect that are simply unrivaled. A must see on sale day!