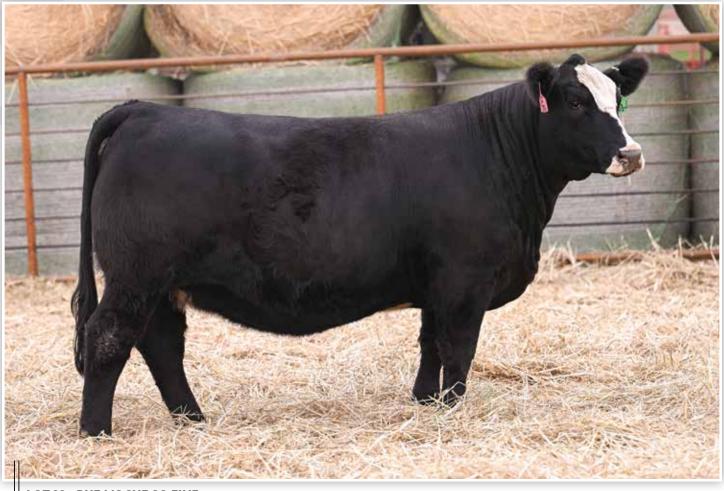

### **BFJV GOOD TIMES QUEEN L81**

| *                                       |                                                   |              |
|-----------------------------------------|---------------------------------------------------|--------------|
| ANGUS                                   | Open Heifer                                       | BD: 3/3/23   |
| LOT B2 Reg: AAA Pending Tag/Tattoo: L81 | Sire: JSTAG GOO<br>Dam: MILL COUL<br>MGS: COLBURN | EE QUEEN 814 |

L81 is a big time brood cow prospect that is overwhelming in terms of her substance of body, heaviness of structure, and overall capacity. She is sired by the popular STAG Good Times 201 ET and backed by a tremendous daughter of Colburn Primo 5153. We love the natural sweep and progression of depth that she offers to her lower rib with the extra spring and shape up high. A big hipped, long sided female that is loaded with potential to generate elite Angus seedstock!