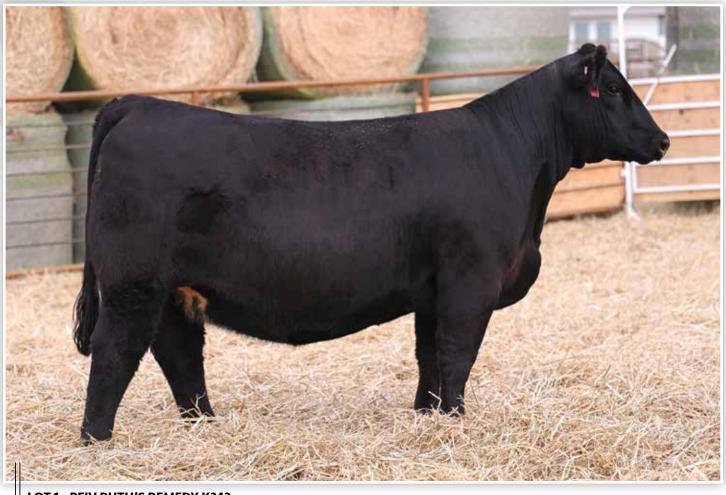

**LOT 1 - BFJV RUTH'S REMEDY K243** 

### **BFJV RUTH'S REMEDY K243**

LOT 1

3/4 Simmental

Reg: 4245328 Tag/Tattoo: K243 Bred Heifer
Sire: SO REMEDY 7F

Dam: BFJV RUTHS BANKROLL H300

BD: 1/30/22

MGS: W/C BANKROLL 811D

Al Sire: W/C NIGHT WATCH 84E (ASA: 3336327) | Al Date: 4/14/23 | Due: 1/21/24 *Sexed Female Semen* 

BFJV RUTH'S BANKROLL H300 DAM OF LOT 1 & 2 - SHE SELLS AS LOT 99

BFJV Ruth's Remedy K243 is without a doubt one of the premier bred heifers that we have ever offered for your appraisal. A direct daughter of the \$530,000 SO Remedy 7F that is backed by the W/C Bankroll 811D sired dam from the legendary Iron Mt Ruth 520, the PVF Insight 0129 daughter from the great Cherry Knoll Richta 1190 cow family. She is a homozygous polled female that offers unmatched body capacity, structural integrity, and overall dimension. Her elite look from the side is only further complimented by her extra pin width ad power. A true sale feature that sells safe in calf to the calving ease specialist, W/C Night Watch 84E with a confirmed heifer calf on board!