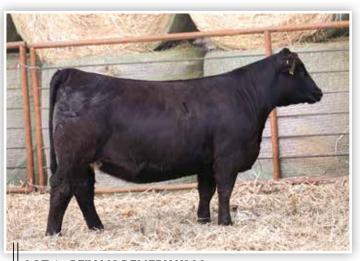

### **BFJV MS REMEDY K210**

1/2 Simmental Bred Heifer BD: 1/29/22

LOT 7

Reg: 4256485 Tag/Tattoo: K210 Sire: SO REMEDY 7F Dam: BFJV MS 2210

AI Sire: CONLEY HIGH RISE F3 (ASA: 3700069) | AI Date: 4/15/23 | Due: 1/22/24

**MGS: ANGUS** 

Sexed Female Semen

One of the most elegant designed females in the entire sale offering! K210 is an eye appealing daughter of SO Remedy 7F that is tremendous in terms of her depth and spring of rib shape. She is developing a picture perfect udder as well. Safe to the \$100,000 Conley High Rise F3 with a confirmed heifer pregnancy!