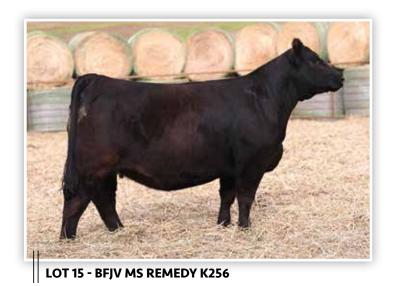

| 1/2 Simmental                                | Bred Heifer                                      | BD: 2/22/22 |
|----------------------------------------------|--------------------------------------------------|-------------|
| <b>LOT 15</b> Reg: 4256519  Tag/Tattoo: K256 | Sire: SO REMEDY<br>Dam: BFJV MS 22<br>MGS: ANGUS |             |

**BFJV MS REMEDY K256** 

Al Sire: CONLEY HIGH RISE F3 (ASA: 3700069) | Al Date: 4/15/23 | Due: 1/22/24

K256 is a bigger framed, longer bodied daughter of SO Remedy 7F. She is unrivaled in terms of foot and bone mass, and overall dimension. We love the extra stoutness and power that this female offers from every angle of evaluation!