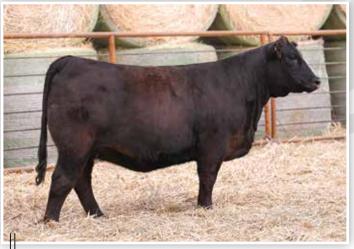

### **LOT A1 - BFJV VICTORY L334**

We initiate a hand selected group of bull calves that undoubtedly have herd sire credentials with a direct son of the \$210,000 and now deceased FRKG Victory 78J. There is no question that L334 has the body, dimension, and overall masculinity needed to be a herd sire of significance for any program that makes the investment. This stud is a true beef bull, exemplifying the fundamentals without sacrificing the extra eye appeal and skeletal quality that is demanded by today's industry. The dam of L344 is the impressive BS Curiosity 10G donor dam, a direct daughter of the great JASS On The Mark 69D. A full sister sold at Meyer Genetics for \$13,500 and a maternal sister sold for \$21,000. Here is your opportunity to get in on the ground floor of one of the very best herd sire prospects to ever surface in Mapleton, lowa!

FRKG VICTORY 78J \$210,000 SIRE OF LOT A1

BS CURIOSITY 10G DAM OF LOTS A1 & A2

### **BFJV VICTORY L334**

PB Simmental

Bull

BD: 2/8/23

LOT A1

Reg: 4257713 Tag/Tattoo: L334 Sire: FRKG VICTORY 78J
Dam: BS CURIOSITY 10G

MGS: JASS ON THE MARK 69D

Terms Announced Sale Day!