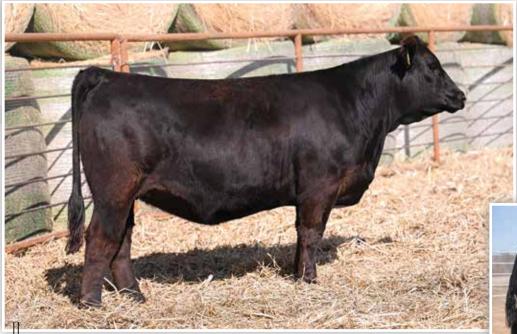

**LOT A2 - BFJV SAM L344** 

Terms Announced Sale Day!

### **BFJV SAM L344**

| LOTAR        | Sire: ISUI SOMETI | HING ABOUT MARY 8421 |
|--------------|-------------------|----------------------|
| PB Simmental | Bull              | BD: 2/11/23          |
|              |                   |                      |

**LOT A2**Reg: 4257712

Tag/Tattoo: L344

Dam: BS CURIOSITY 10G MGS: JASS ON THE MARK 69D

Next up is a herd sire prospect that is hard to deny! This striking blaze faced stud is all bull to say the very least! Massive in the shape of his rib cage, soft bodied, huge hipped, and loaded with power from end to end. We love the extra substance and mass that this bull offers. He is another direct son of our BS Curiosity 10G donor dam, a female that continues to knock it out of the park regardless of our sire selection. BFJVF SAM L344 is so three-dimensional in his shape, wide based, and genuine from end to end. A big scrotal bull that is rugged in his design, offering the credentials of a herd bull prospect that are simply unrivaled. A must see on sale day!