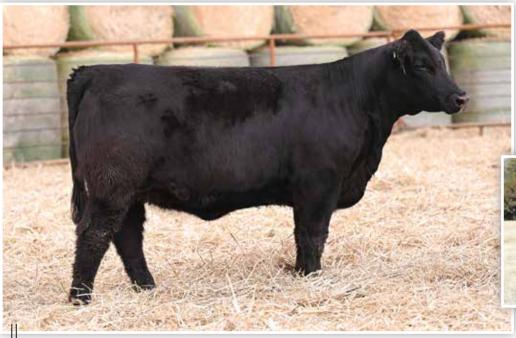

### **BFJV SAM L344**

| LOTAR        | Sire: ISUI SOMETI | HING ABOUT MARY 8421 |
|--------------|-------------------|----------------------|
| PB Simmental | Bull              | BD: 2/11/23          |
|              |                   |                      |

**LOT A2**Reg: 4257712

Tag/Tattoo: L344

Dam: BS CURIOSITY 10G MGS: JASS ON THE MARK 69D

Next up is a herd sire prospect that is hard to deny! This striking blaze faced stud is all bull to say the very least! Massive in the shape of his rib cage, soft bodied, huge hipped, and loaded with power from end to end. We love the extra substance and mass that this bull offers. He is another direct son of our BS Curiosity 10G donor dam, a female that continues to knock it out of the park regardless of our sire selection. BFJVF SAM L344 is so three-dimensional in his shape, wide based, and genuine from end to end. A big scrotal bull that is rugged in his design, offering the credentials of a herd bull prospect that are simply unrivaled. A must see on sale day!

### The Yearling Bulls

LOT A3 - BFJV SAM K339

JSUL SOMETHING ABOUT MARY 8421 SIRE OF LOTS A2-A4