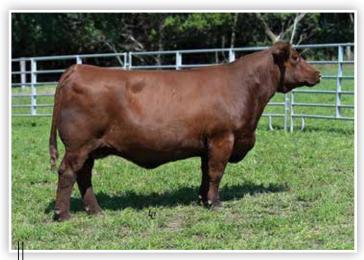

D004 is a special sale feature that is undeniable in terms of both her pedigree and phenotype! This striking red hided blaze faced female is an absolute smoke show in terms of her extra substance of foot and bone. She is wide bodied, square hipped, and loaded with power from end to end. Maternally you will find the iconic EKHCC Red Jewel 760, a female that has stood the test of time, generating the right kind for more than a decade now and regardless of the mating she proves to continually add breeding accomplishments to her resume. She may have passed but there is no question that her legacy will be long felt in the Simmental breed with her exceptional set of daughters working in the top firms across the country. A sale feature that sells safe in calf to the \$620,000 record selling STCC Tecumseh 058J!

EKHCC RED JEWEL 760 - ICONIC DAM OF LOT 78

**LOT 79 - SWSN MS KENTUCKY PROFIT 4H** 

PROFIT \$400,000 SIRE OF LOT 79

MISS CCF SHEZA LOOKER 3RD GENERATION DAM OF LOT 79

STCC TECUMSEH 058J \$620,000 SERVICE SIRE TO LOTS 78 & 79