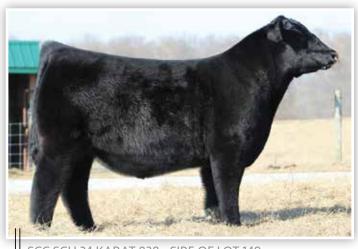

### The Yearling Bulls

LOT A3 - BFJV SAM K339

JSUL SOMETHING ABOUT MARY 8421 SIRE OF LOTS A2-A4

### **BFJV SAM K339**

PB Simmental

Bull

BD: 10/11/22

LOT A3

Reg: 4259591 Tag/Tattoo: K339 Sire: JSUL SOMETHING ABOUT MARY 8421
Dam: HALLS BE STEEL MY HEART
MGS: SVF STEEL FORCE S701

MR HOC BROKER - TRIPLE CROWN WINNING FULL BROTHER TO DAM OF LOT A3

Pedigree, pedigree, pedigree! Check out the mass and dimension that his fall yearling herd bull candidate possess. He's sired by the late JSUL Something About Mary 8421 and backed by a FULL SISTER to the triple crown winning MR HOC Broker! Genetic consistency and predictability lines his pedigree. He is one of two October yearling herd bull prospects in the sale that will certainly be ready for early turn out if you have a set of fall calving females or hold him over and cover more cows with him this spring. A true genetic gem that will follow any Al protocol without sacrificing an ounce of quality!