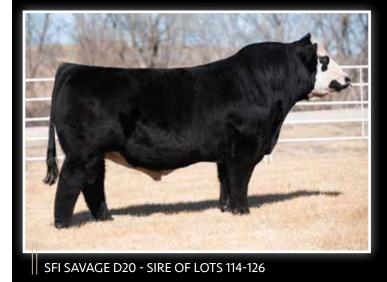

A double half-blood mating that resulted in one of the premier bred heifers in this year's offering! J622 is sired by a son of the triple crown winning MR HOC Broker that is backed by the iconic Leachman Right Time. The dam of this female is sired by SFI Savage D20, our selection from Schaake Farms a few years ago that traces to a full brother to the legendary MR HOC Broker. This female offers a pedigree that aligns the iconic JM BF H25 twice! This stunning blady female sells safe in calf to the \$210,000 FRKG Classic 948K!

SFI SAVAGE D20 - MATERNAL GRANDSIRE OF LOT 30

TL REVENANT 35 \$100,000 SIRE OF LOT 70

LOT 71 - BFJV MS SAVAGE K220

This half-blood daughter of SFI Savage D20 is a productive designed female with an abundance of rib shape and capacity. She too sells safe in calf to FRKG Classic 948K with a heifer calf on the way!

SFI SAVAGE D20 SIRE OF LOT 71