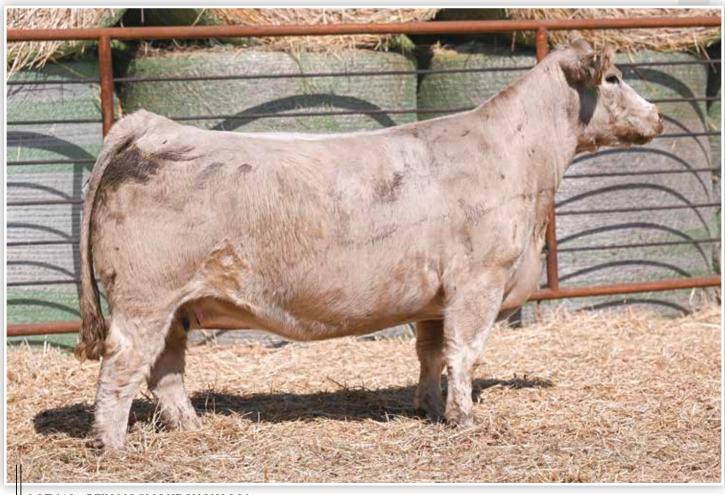

**LOT B1 - BFJV CURIOUS TECUMSEH L47** 

STCC TECUMSEH 058J SIRE OF LOT B1

BS CURIOSITY 10G DAM OF LOT B1

\$21,000 FULL SISTER TO LOT B1

### **BFJV CURIOUS TECUMSEH L47**

PB Simmental Open Heifer

BD: 1/21/23

LOT B1

Reg: 4257695 Tag/Tattoo: L47 Sire: STCC TECUMSEH 058J
Dam: BS CURIOSITY 10G
MGS: JASS ON THE MARK 69D

The open heifer calves in this year's offering have been hand selected from a contemporary group that is absolutely loaded with quality and style. L47 is no exception from a pedigree standpoint being sired by the \$620,000 record selling STCC Tecumseh 058J. A full sister to this female recently sold for \$21,000 and a full brother will be on display at the National Western Stock Show in the Hartman Cattle Company stalls. We believe that her quality and presence, combined with the genetic consistency that supports her is a winning combination that will allow her to follow in the footsteps of her dam in production. A competitive show heifer prospect, but at the end of the day a future donor that has the credential to generate at the highest level! A true sale feature in this year's sale that is straight from the heart of the program!