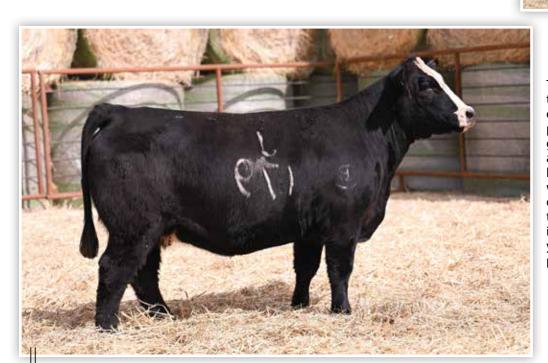

**LOT A2 - BFJV SAM L344** 

Terms Announced Sale Day!

### **BFJV SAM L344**

| LOTAR        | Sire: ISUI SOMETI | HING ABOUT MARY 8421 |
|--------------|-------------------|----------------------|
| PB Simmental | Bull              | BD: 2/11/23          |
|              |                   |                      |

**LOT A2**Reg: 4257712

Tag/Tattoo: L344

Dam: BS CURIOSITY 10G MGS: JASS ON THE MARK 69D

Next up is a herd sire prospect that is hard to deny! This striking blaze faced stud is all bull to say the very least! Massive in the shape of his rib cage, soft bodied, huge hipped, and loaded with power from end to end. We love the extra substance and mass that this bull offers. He is another direct son of our BS Curiosity 10G donor dam, a female that continues to knock it out of the park regardless of our sire selection. BFJVF SAM L344 is so three-dimensional in his shape, wide based, and genuine from end to end. A big scrotal bull that is rugged in his design, offering the credentials of a herd bull prospect that are simply unrivaled. A must see on sale day!