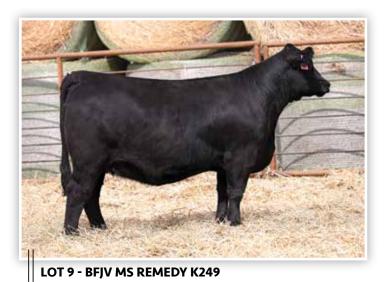

### **BFIV MS REMEDY K249**

| 1/2 Simmental                               | Bred Heifer                                      | BD: 2/7/22 |
|---------------------------------------------|--------------------------------------------------|------------|
| <b>LOT 9</b> Reg: 4245331  Tag/Tattoo: K249 | Sire: SO REMEDY<br>Dam: BFJV MS 24<br>MGS: ANGUS |            |

Al Sire: CONLEY HIGH RISE F3 (ASA: 3700069)  $\mid$  Al Date: 4/15/23  $\mid$  Due: 1/22/24

Sexed Female Semen

The amount of volume and capacity that K249 offers is simply unmatched! Check out the extra density that this brood cow prospect brings to the table. An added bonus is that she sells safe to the \$100,000 Conley High Rise F3 with a heifer calf on board... the possibilities are endless!