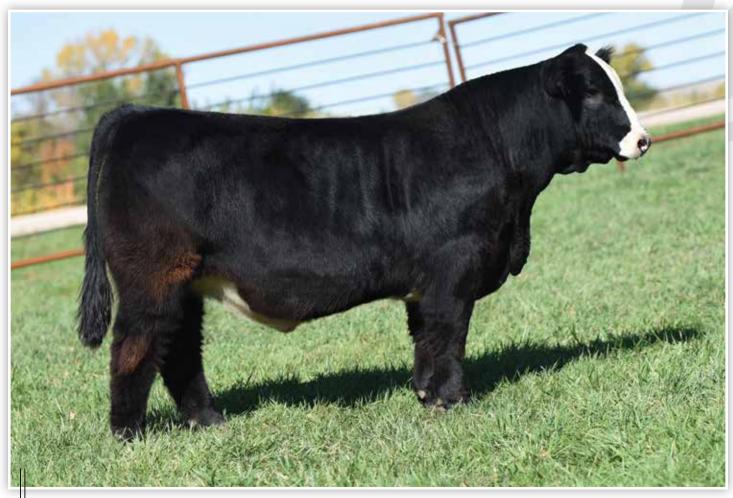

### **LOT A1 - BFJV VICTORY L334**

We initiate a hand selected group of bull calves that undoubtedly have herd sire credentials with a direct son of the \$210,000 and now deceased FRKG Victory 78J. There is no question that L334 has the body, dimension, and overall masculinity needed to be a herd sire of significance for any program that makes the investment. This stud is a true beef bull, exemplifying the fundamentals without sacrificing the extra eye appeal and skeletal quality that is demanded by today's industry. The dam of L344 is the impressive BS Curiosity 10G donor dam, a direct daughter of the great JASS On The Mark 69D. A full sister sold at Meyer Genetics for \$13,500 and a maternal sister sold for \$21,000. Here is your opportunity to get in on the ground floor of one of the very best herd sire prospects to ever surface in Mapleton, lowa!

FRKG VICTORY 78J \$210,000 SIRE OF LOT A1

BS CURIOSITY 10G DAM OF LOTS A1 & A2

### **BFJV VICTORY L334**

PB Simmental

Bull

BD: 2/8/23

LOT A1

Reg: 4257713 Tag/Tattoo: L334 Sire: FRKG VICTORY 78J
Dam: BS CURIOSITY 10G

MGS: JASS ON THE MARK 69D

Terms Announced Sale Day!