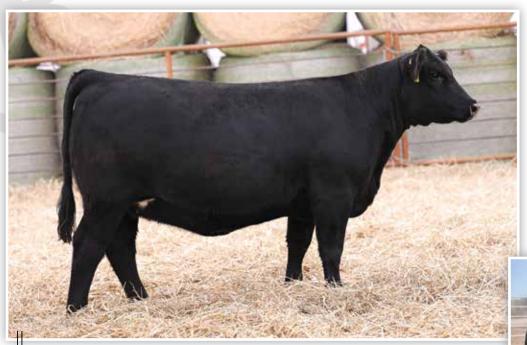

### **BFJV CURIOUS TECUMSEH L47**

PB Simmental Open Heifer

BD: 1/21/23

LOT B1

Reg: 4257695 Tag/Tattoo: L47 Sire: STCC TECUMSEH 058J
Dam: BS CURIOSITY 10G
MGS: JASS ON THE MARK 69D

The open heifer calves in this year's offering have been hand selected from a contemporary group that is absolutely loaded with quality and style. L47 is no exception from a pedigree standpoint being sired by the \$620,000 record selling STCC Tecumseh 058J. A full sister to this female recently sold for \$21,000 and a full brother will be on display at the National Western Stock Show in the Hartman Cattle Company stalls. We believe that her quality and presence, combined with the genetic consistency that supports her is a winning combination that will allow her to follow in the footsteps of her dam in production. A competitive show heifer prospect, but at the end of the day a future donor that has the credential to generate at the highest level! A true sale feature in this year's sale that is straight from the heart of the program!