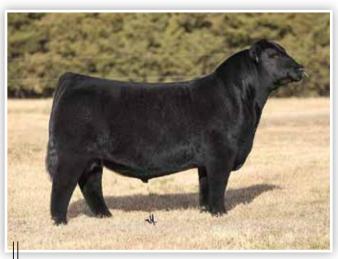

**LOT A2 - BFJV SAM L344** 

Terms Announced Sale Day!

### **BFJV SAM L344**

| LOTAR        | Sire: ISUI SOMETI | HING ABOUT MARY 8421 |
|--------------|-------------------|----------------------|
| PB Simmental | Bull              | BD: 2/11/23          |
|              |                   |                      |

**LOT A2**Reg: 4257712

Tag/Tattoo: L344

Dam: BS CURIOSITY 10G MGS: JASS ON THE MARK 69D

Next up is a herd sire prospect that is hard to deny! This striking blaze faced stud is all bull to say the very least! Massive in the shape of his rib cage, soft bodied, huge hipped, and loaded with power from end to end. We love the extra substance and mass that this bull offers. He is another direct son of our BS Curiosity 10G donor dam, a female that continues to knock it out of the park regardless of our sire selection. BFJVF SAM L344 is so three-dimensional in his shape, wide based, and genuine from end to end. A big scrotal bull that is rugged in his design, offering the credentials of a herd bull prospect that are simply unrivaled. A must see on sale day!