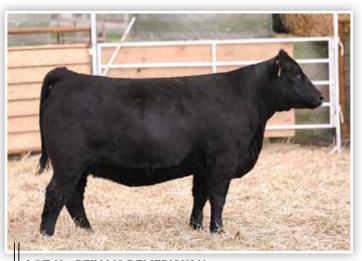

### The Yearling Bulls

LOT A3 - BFJV SAM K339

JSUL SOMETHING ABOUT MARY 8421 SIRE OF LOTS A2-A4

### **BFJV SAM K339**

PB Simmental

Bull

BD: 10/11/22

LOT A3

Reg: 4259591 Tag/Tattoo: K339 Sire: JSUL SOMETHING ABOUT MARY 8421
Dam: HALLS BE STEEL MY HEART
MGS: SVF STEEL FORCE S701

MR HOC BROKER - TRIPLE CROWN WINNING FULL BROTHER TO DAM OF LOT A3

Pedigree, pedigree, pedigree! Check out the mass and dimension that his fall yearling herd bull candidate possess. He's sired by the late JSUL Something About Mary 8421 and backed by a FULL SISTER to the triple crown winning MR HOC Broker! Genetic consistency and predictability lines his pedigree. He is one of two October yearling herd bull prospects in the sale that will certainly be ready for early turn out if you have a set of fall calving females or hold him over and cover more cows with him this spring. A true genetic gem that will follow any Al protocol without sacrificing an ounce of quality!