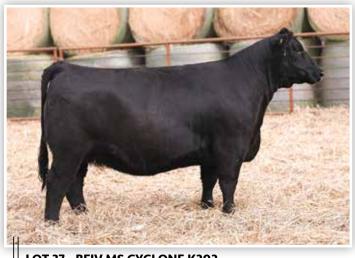

LOT 37 - BFJV MS CYCLONE K202

#### **BFIV MS CYCLONE K202**

**Bred Heifer** 1/2 Simmental BD: 1/21/22

**LOT 37** 

Reg: 4256475 Tag/Tattoo: K202 Sire: W/C CYCLONE 385H Dam: BFJV MS 2202 **MGS: ANGUS** 

Al Sire: TL LEDGER (ASA: 3240219) | Al Date: 5/15/23 | Due: 2/21/24

K202 is another W/C Cyclone 385H daughter that offers the fundamentals of structural integrity and fleshing ease. A tremendous brood cow prospect that is due late February to the \$250,000 TL Ledger.