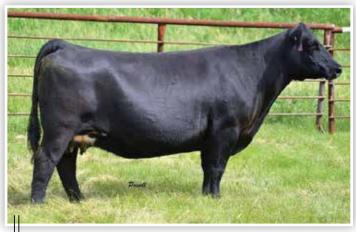

seedstock!



STAG GOOD TIMES 201 ET SIRE OF LOT B2

### Big Time Brood Cow Prospect



**LOT B3 - BFJV FOREVER SAM L133** 

### **BFJV FOREVER SAM L133**

1/2 Simmental Open Heifer BD: 10/10/22

Reg: 4257716 Tag/Tattoo: L133 Sire: JSUL SOMETHING ABOUT MARY 8421
Dam: LAZY H BAR FOREVER LADY 371
MGS: S A V BRAVE 8320

L133 is another direct daughter of the breed impacting JSUL Something About Mary 8421. She is supported by the Lazy H Bar Forever Lady 371 donor dam and is a maternal sister to lot B4 and B5. This fall yearling female will be ready to breed this winter to the sire of your choice. We have always admired the extra substance, volume, and capacity that she possesses. An exciting half-blood genetic package that aligns some of the highest dollar generating females in the industry!



LAZY H BAR FOREVER LADY 361 - \$50,000 MATERNAL SISTER TO DAM OF LOTS B3-B5

### Major Income Generator



**LOT B4 - BFJV GOOD TIMES FOREVER LO3** 

Here is a pair of ET flushmate sisters that are also full sisters to the lot A5 herd sire prospect, BFJV Good Times L346. They are sired by the popular and highly proven STAG Good Times 201 ET and supported by the everlasting influence of the legendary Lazy H Bar Forever Lady 5001 cow family! The dam of this pair of females is sired by S A V Brave 8320 and is a direct daughter of the prolific 5001 donor. The genetic relevance that this pair of sisters brings to the table is simply unparalleled. Their pedigree aligns the influence of FCF Proven Queen 419, SCC Phyllis 052, and Lazy H Bar Forever Lady 5001... what more could you ask for?!



L