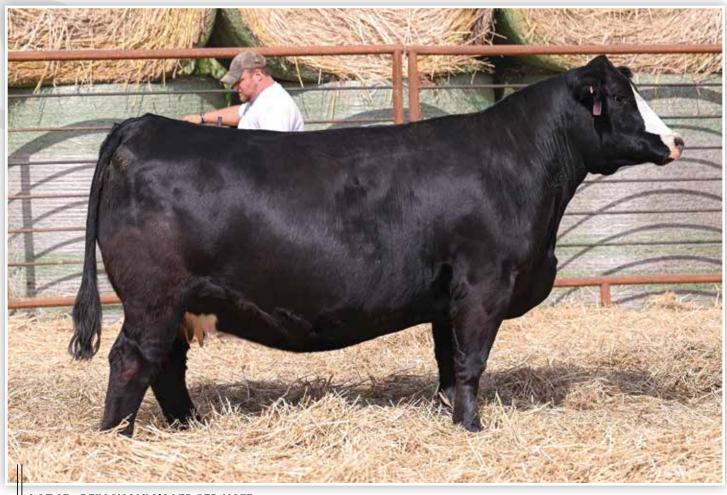

### **LOT A1 - BFJV VICTORY L334**

We initiate a hand selected group of bull calves that undoubtedly have herd sire credentials with a direct son of the \$210,000 and now deceased FRKG Victory 78J. There is no question that L334 has the body, dimension, and overall masculinity needed to be a herd sire of significance for any program that makes the investment. This stud is a true beef bull, exemplifying the fundamentals without sacrificing the extra eye appeal and skeletal quality that is demanded by today's industry. The dam of L344 is the impressive BS Curiosity 10G donor dam, a direct daughter of the great JASS On The Mark 69D. A full sister sold at Meyer Genetics for \$13,500 and a maternal sister sold for \$21,000. Here is your opportunity to get in on the ground floor of one of the very best herd sire prospects to ever surface in Mapleton, lowa!

FRKG VICTORY 78J \$210,000 SIRE OF LOT A1

BS CURIOSITY 10G DAM OF LOTS A1 & A2

### **BFJV VICTORY L334**

PB Simmental

Bull

BD: 2/8/23

LOT A1

Reg: 4257713 Tag/Tattoo: L334 Sire: FRKG VICTORY 78J
Dam: BS CURIOSITY 10G

MGS: JASS ON THE MARK 69D

Terms Announced Sale Day!