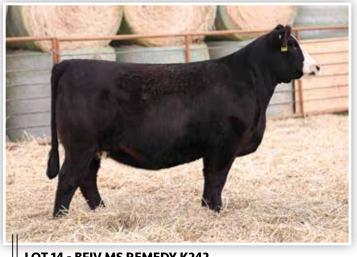

**LOT 14 - BFJV MS REMEDY K242** 

### **BFJV MS REMEDY K242**

| 1/2 Simmental              | Bred Heifer     | BD: 4256513 |
|----------------------------|-----------------|-------------|
| <b>LOT 14</b> Reg: 4256513 | Sire: SO REMEDY |             |
| Tag/Tattoo: K242           | MGS: ANGUS      |             |

Al Sire: CONLEY HIGH RISE F3 (ASA: 3700069) | Al Date: 4/15/23 | Due: 1/22/24

Sexed Female Semen

One of the very few blaze faced daughters of SO Remedy 7F that we had born in Mapleton, lowa! In addition to her color pattern, the extra volume and capacity that she offers is what truly sets her apart. A soft bodied, moderate framed female that personifies the brood cow fundamentals. She too is safe in calf to Conley High Rise F3 sexed female semen!