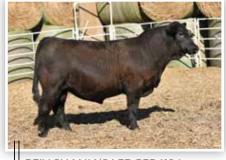

The lone red hided bull in the offering that is unmatched in terms of substance, quality, and genetic value! BFJV SAM K338 is a massive bodied, big topped, square ended fall yearling herd sire prospect that is also one that could be ready for turn out this winter on a set of fall calving females. His dam is sired by WAGR Driver 706T, one of the maternal icons in the Simmental breed. His maternal granddam is a FULL SISTER to BFJV Margin D9040, a proven herd sire that is owned with the Loudon family of lowa. We love the fundamental correctness that he brings to the table.

### **BFJV SAM K338**

# PB Simmental Bull BD: 10/24/22 LOT A4 Reg: 4257715 Tag/Tattoo: K338 Bull BD: 10/24/22 Sire: JSUL SOMETHING ABOUT MARY 8421 Dam: BFJV RED DIAMOND F055 MGS: WAGR DRIVER 706T