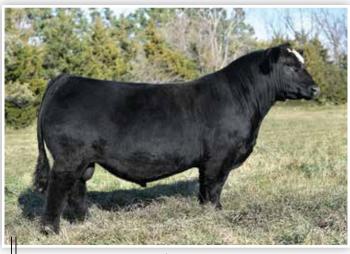

### **LOT A1 - BFJV VICTORY L334**

We initiate a hand selected group of bull calves that undoubtedly have herd sire credentials with a direct son of the \$210,000 and now deceased FRKG Victory 78J. There is no question that L334 has the body, dimension, and overall masculinity needed to be a herd sire of significance for any program that makes the investment. This stud is a true beef bull, exemplifying the fundamentals without sacrificing the extra eye appeal and skeletal quality that is demanded by today's industry. The dam of L344 is the impressive BS Curiosity 10G donor dam, a direct daughter of the great JASS On The Mark 69D. A full sister sold at Meyer Genetics for \$13,500 and a maternal sister sold for \$21,000. Here is your opportunity to get in on the ground floor of one of the very best herd sire prospects to ever surface in Mapleton, lowa!

FRKG VICTORY 78J \$210,000 SIRE OF LOT A1

BS CURIOSITY 10G DAM OF LOTS A1 & A2

### **BFJV VICTORY L334**

PB Simmental

Bull

BD: 2/8/23

LOT A1

Reg: 4257713 Tag/Tattoo: L334 Sire: FRKG VICTORY 78J
Dam: BS CURIOSITY 10G

MGS: JASS ON THE MARK 69D

Terms Announced Sale Day!