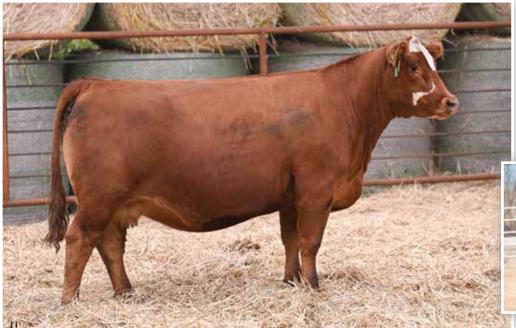

### **LOT A1 - BFJV VICTORY L334**

We initiate a hand selected group of bull calves that undoubtedly have herd sire credentials with a direct son of the \$210,000 and now deceased FRKG Victory 78J. There is no question that L334 has the body, dimension, and overall masculinity needed to be a herd sire of significance for any program that makes the investment. This stud is a true beef bull, exemplifying the fundamentals without sacrificing the extra eye appeal and skeletal quality that is demanded by today's industry. The dam of L344 is the impressive BS Curiosity 10G donor dam, a direct daughter of the great JASS On The Mark 69D. A full sister sold at Meyer Genetics for \$13,500 and a maternal sister sold for \$21,000. Here is your opportunity to get in on the ground floor of one of the very best herd sire prospects to ever surface in Mapleton, lowa!

FRKG VICTORY 78J \$210,000 SIRE OF LOT A1

BS CURIOSITY 10G DAM OF LOTS A1 & A2

### **BFJV VICTORY L334**

PB Simmental

Bull

BD: 2/8/23

LOT A1

Reg: 4257713 Tag/Tattoo: L334 Sire: FRKG VICTORY 78J
Dam: BS CURIOSITY 10G

MGS: JASS ON THE MARK 69D

Terms Announced Sale Day!