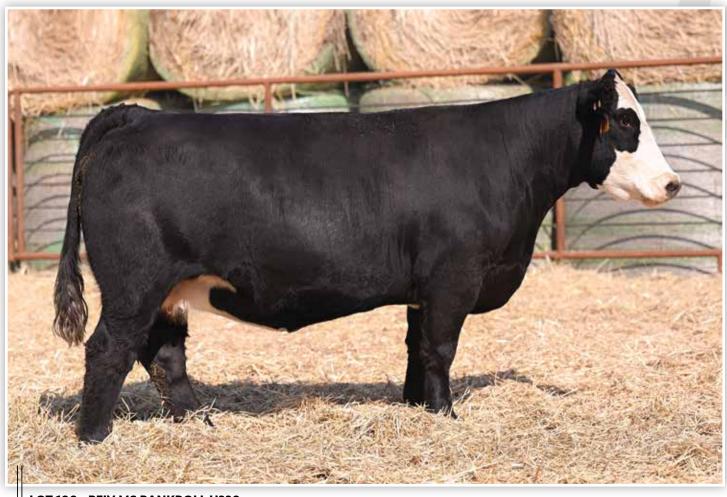

**LOT 1 - BFJV RUTH'S REMEDY K243** 

### **BFJV RUTH'S REMEDY K243**

LOT 1

3/4 Simmental

Reg: 4245328 Tag/Tattoo: K243 Bred Heifer
Sire: SO REMEDY 7F

Dam: BFJV RUTHS BANKROLL H300

BD: 1/30/22

MGS: W/C BANKROLL 811D

Al Sire: W/C NIGHT WATCH 84E (ASA: 3336327) | Al Date: 4/14/23 | Due: 1/21/24 *Sexed Female Semen* 

BFJV RUTH'S BANKROLL H300 DAM OF LOT 1 & 2 - SHE SELLS AS LOT 99

BFJV Ruth's Remedy K243 is without a doubt one of the premier bred heifers that we have ever offered for your appraisal. A direct daughter of the \$530,000 SO Remedy 7F that is backed by the W/C Bankroll 811D sired dam from the legendary Iron Mt Ruth 520, the PVF Insight 0129 daughter from the great Cherry Knoll Richta 1190 cow family. She is a homozygous polled female that offers unmatched body capacity, structural integrity, and overall dimension. Her elite look from the side is only further complimented by her extra pin width ad power. A true sale feature that sells safe in calf to the calving ease specialist, W/C Night Watch 84E with a confirmed heifer calf on board!