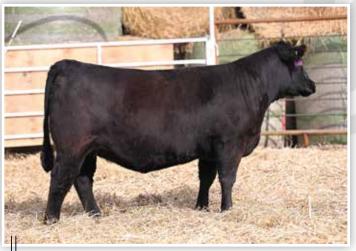

### **LOT A1 - BFJV VICTORY L334**

We initiate a hand selected group of bull calves that undoubtedly have herd sire credentials with a direct son of the \$210,000 and now deceased FRKG Victory 78J. There is no question that L334 has the body, dimension, and overall masculinity needed to be a herd sire of significance for any program that makes the investment. This stud is a true beef bull, exemplifying the fundamentals without sacrificing the extra eye appeal and skeletal quality that is demanded by today's industry. The dam of L344 is the impressive BS Curiosity 10G donor dam, a direct daughter of the great JASS On The Mark 69D. A full sister sold at Meyer Genetics for \$13,500 and a maternal sister sold for \$21,000. Here is your opportunity to get in on the ground floor of one of the very best herd sire prospects to ever surface in Mapleton, lowa!

FRKG VICTORY 78J \$210,000 SIRE OF LOT A1

BS CURIOSITY 10G DAM OF LOTS A1 & A2

### **BFJV VICTORY L334**

PB Simmental

Bull

BD: 2/8/23

LOT A1

Reg: 4257713 Tag/Tattoo: L334 Sire: FRKG VICTORY 78J
Dam: BS CURIOSITY 10G

MGS: JASS ON THE MARK 69D

Terms Announced Sale Day!