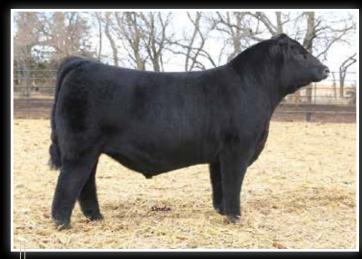

### The Yearling Bulls

LOT A3 - BFJV SAM K339

JSUL SOMETHING ABOUT MARY 8421 SIRE OF LOTS A2-A4

### **BFJV SAM K339**

PB Simmental

Bull

BD: 10/11/22

LOT A3

Reg: 4259591 Tag/Tattoo: K339 Sire: JSUL SOMETHING ABOUT MARY 8421
Dam: HALLS BE STEEL MY HEART
MGS: SVF STEEL FORCE S701

MR HOC BROKER - TRIPLE CROWN WINNING FULL BROTHER TO DAM OF LOT A3

Pedigree, pedigree, pedigree! Check out the mass and dimension that his fall yearling herd bull candidate possess. He's sired by the late JSUL Something About Mary 8421 and backed by a FULL SISTER to the triple crown winning MR HOC Broker! Genetic consistency and predictability lines his pedigree. He is one of two October yearling herd bull prospects in the sale that will certainly be ready for early turn out if you have a set of fall calving females or hold him over and cover more cows with him this spring. A true genetic gem that will follow any Al protocol without sacrificing an ounce of quality!