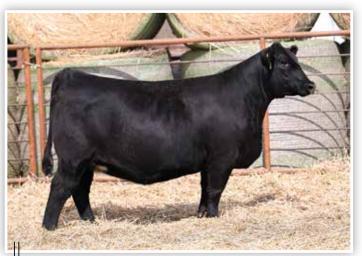

### **BFJV GOOD TIMES L346**

| ANGUS                                    | Bull                                                 | BD: 3/5/23         |
|------------------------------------------|------------------------------------------------------|--------------------|
| LOT A5 Reg: AAA Pending Tag/Tattoo: L346 | Sire: STAG GOOD<br>Dam: LAZY H BA<br>MGS: S A V BRAV | R FOREVER LADY 371 |