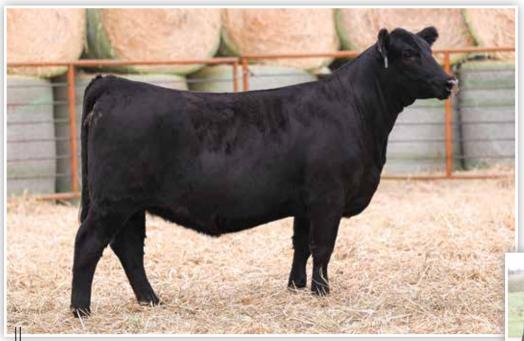

### **BFJV FOREVER SAM L133**

1/2 Simmental Open Heifer BD: 10/10/22

Reg: 4257716 Tag/Tattoo: L133 Sire: JSUL SOMETHING ABOUT MARY 8421
Dam: LAZY H BAR FOREVER LADY 371
MGS: S A V BRAVE 8320

L133 is another direct daughter of the breed impacting JSUL Something About Mary 8421. She is supported by the Lazy H Bar Forever Lady 371 donor dam and is a maternal sister to lot B4 and B5. This fall yearling female will be ready to breed this winter to the sire of your choice. We have always admired the extra substance, volume, and capacity that she possesses. An exciting half-blood genetic package that aligns some of the highest dollar generating females in the industry!

LAZY H BAR FOREVER LADY 361 - \$50,000 MATERNAL SISTER TO DAM OF LOTS B3-B5