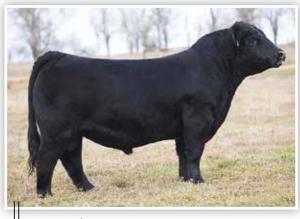

### **LOT A1 - BFJV VICTORY L334**

We initiate a hand selected group of bull calves that undoubtedly have herd sire credentials with a direct son of the \$210,000 and now deceased FRKG Victory 78J. There is no question that L334 has the body, dimension, and overall masculinity needed to be a herd sire of significance for any program that makes the investment. This stud is a true beef bull, exemplifying the fundamentals without sacrificing the extra eye appeal and skeletal quality that is demanded by today's industry. The dam of L344 is the impressive BS Curiosity 10G donor dam, a direct daughter of the great JASS On The Mark 69D. A full sister sold at Meyer Genetics for \$13,500 and a maternal sister sold for \$21,000. Here is your opportunity to get in on the ground floor of one of the very best herd sire prospects to ever surface in Mapleton, lowa!

FRKG VICTORY 78J \$210,000 SIRE OF LOT A1

BS CURIOSITY 10G DAM OF LOTS A1 & A2

### **BFJV VICTORY L334**

PB Simmental

Bull

BD: 2/8/23

LOT A1

Reg: 4257713 Tag/Tattoo: L334 Sire: FRKG VICTORY 78J
Dam: BS CURIOSITY 10G

MGS: JASS ON THE MARK 69D

Terms Announced Sale Day!