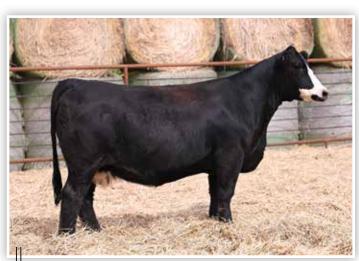

### **LOT A1 - BFJV VICTORY L334**

We initiate a hand selected group of bull calves that undoubtedly have herd sire credentials with a direct son of the \$210,000 and now deceased FRKG Victory 78J. There is no question that L334 has the body, dimension, and overall masculinity needed to be a herd sire of significance for any program that makes the investment. This stud is a true beef bull, exemplifying the fundamentals without sacrificing the extra eye appeal and skeletal quality that is demanded by today's industry. The dam of L344 is the impressive BS Curiosity 10G donor dam, a direct daughter of the great JASS On The Mark 69D. A full sister sold at Meyer Genetics for \$13,500 and a maternal sister sold for \$21,000. Here is your opportunity to get in on the ground floor of one of the very best herd sire prospects to ever surface in Mapleton, lowa!

FRKG VICTORY 78J \$210,000 SIRE OF LOT A1

BS CURIOSITY 10G DAM OF LOTS A1 & A2

### **BFJV VICTORY L334**

PB Simmental

Bull

BD: 2/8/23

LOT A1

Reg: 4257713 Tag/Tattoo: L334 Sire: FRKG VICTORY 78J
Dam: BS CURIOSITY 10G

MGS: JASS ON THE MARK 69D

Terms Announced Sale Day!