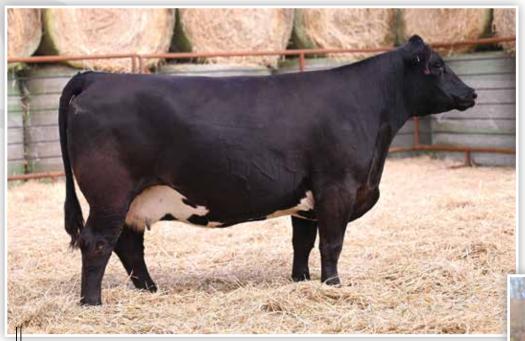

### **BFJV SAM K339**

PB Simmental

Bull

BD: 10/11/22

LOT A3

Reg: 4259591 Tag/Tattoo: K339 Sire: JSUL SOMETHING ABOUT MARY 8421
Dam: HALLS BE STEEL MY HEART
MGS: SVF STEEL FORCE S701

MR HOC BROKER - TRIPLE CROWN WINNING FULL BROTHER TO DAM OF LOT A3

Pedigree, pedigree, pedigree! Check out the mass and dimension that his fall yearling herd bull candidate possess. He's sired by the late JSUL Something About Mary 8421 and backed by a FULL SISTER to the triple crown winning MR HOC Broker! Genetic consistency and predictability lines his pedigree. He is one of two October yearling herd bull prospects in the sale that will certainly be ready for early turn out if you have a set of fall calving females or hold him over and cover more cows with him this spring. A true genetic gem that will follow any Al protocol without sacrificing an ounce of quality!