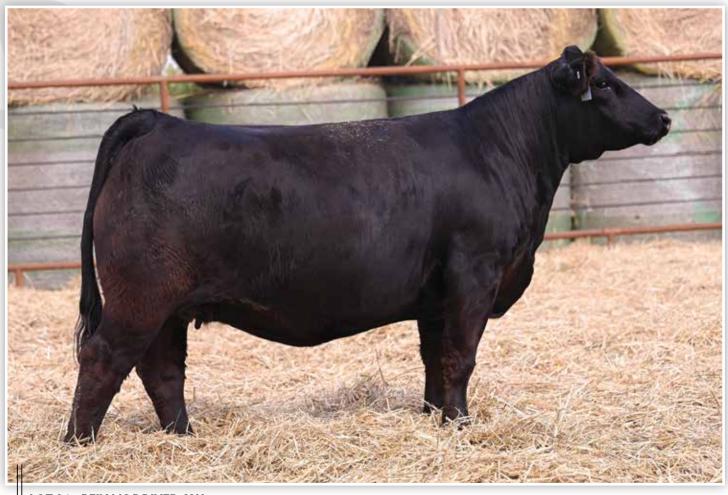

**LOT B1 - BFJV CURIOUS TECUMSEH L47** 

STCC TECUMSEH 058J SIRE OF LOT B1

BS CURIOSITY 10G DAM OF LOT B1

\$21,000 FULL SISTER TO LOT B1

### **BFJV CURIOUS TECUMSEH L47**

PB Simmental Open Heifer

BD: 1/21/23

LOT B1

Reg: 4257695 Tag/Tattoo: L47 Sire: STCC TECUMSEH 058J
Dam: BS CURIOSITY 10G
MGS: JASS ON THE MARK 69D

The open heifer calves in this year's offering have been hand selected from a contemporary group that is absolutely loaded with quality and style. L47 is no exception from a pedigree standpoint being sired by the \$620,000 record selling STCC Tecumseh 058J. A full sister to this female recently sold for \$21,000 and a full brother will be on display at the National Western Stock Show in the Hartman Cattle Company stalls. We believe that her quality and presence, combined with the genetic consistency that supports her is a winning combination that will allow her to follow in the footsteps of her dam in production. A competitive show heifer prospect, but at the end of the day a future donor that has the credential to generate at the highest level! A true sale feature in this year's sale that is straight from the heart of the program!