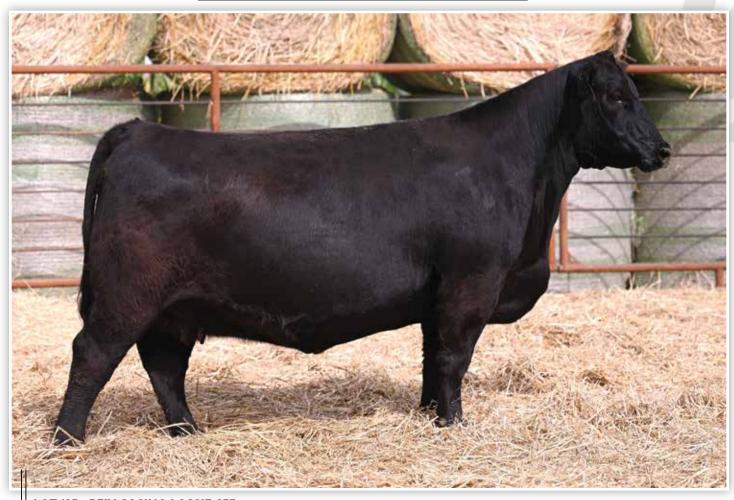

Al Sire: TL LEDGER (ASA: 3240219) | Al Date: 5/30/23 | Due: 3/7/24

**LOT 23 - BFJV MS BANKROLL K200** 