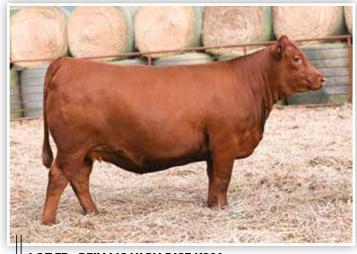

### **BFJV CURIOUS TECUMSEH L47**

PB Simmental Open Heifer

BD: 1/21/23

LOT B1

Reg: 4257695 Tag/Tattoo: L47 Sire: STCC TECUMSEH 058J
Dam: BS CURIOSITY 10G
MGS: JASS ON THE MARK 69D

The open heifer calves in this year's offering have been hand selected from a contemporary group that is absolutely loaded with quality and style. L47 is no exception from a pedigree standpoint being sired by the \$620,000 record selling STCC Tecumseh 058J. A full sister to this female recently sold for \$21,000 and a full brother will be on display at the National Western Stock Show in the Hartman Cattle Company stalls. We believe that her quality and presence, combined with the genetic consistency that supports her is a winning combination that will allow her to follow in the footsteps of her dam in production. A competitive show heifer prospect, but at the end of the day a future donor that has the credential to generate at the highest level! A true sale feature in this year's sale that is straight from the heart of the program!