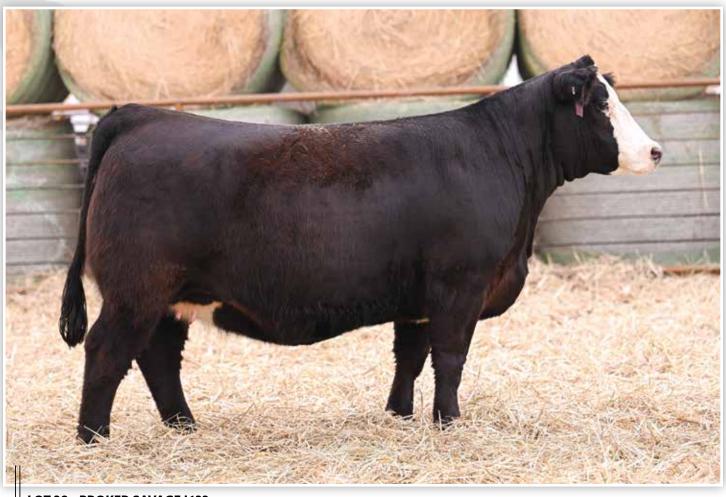

### **BFJV SAM K339**

PB Simmental

Bull

BD: 10/11/22

LOT A3

Reg: 4259591 Tag/Tattoo: K339 Sire: JSUL SOMETHING ABOUT MARY 8421
Dam: HALLS BE STEEL MY HEART
MGS: SVF STEEL FORCE S701

MR HOC BROKER - TRIPLE CROWN WINNING FULL BROTHER TO DAM OF LOT A3

Pedigree, pedigree, pedigree! Check out the mass and dimension that his fall yearling herd bull candidate possess. He's sired by the late JSUL Something About Mary 8421 and backed by a FULL SISTER to the triple crown winning MR HOC Broker! Genetic consistency and predictability lines his pedigree. He is one of two October yearling herd bull prospects in the sale that will certainly be ready for early turn out if you have a set of fall calving females or hold him over and cover more cows with him this spring. A true genetic gem that will follow any Al protocol without sacrificing an ounce of quality!