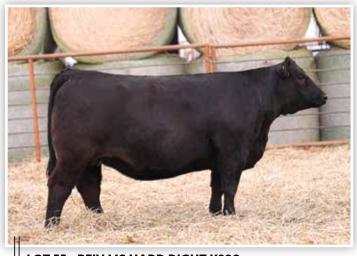

### **LOT A1 - BFJV VICTORY L334**

We initiate a hand selected group of bull calves that undoubtedly have herd sire credentials with a direct son of the \$210,000 and now deceased FRKG Victory 78J. There is no question that L334 has the body, dimension, and overall masculinity needed to be a herd sire of significance for any program that makes the investment. This stud is a true beef bull, exemplifying the fundamentals without sacrificing the extra eye appeal and skeletal quality that is demanded by today's industry. The dam of L344 is the impressive BS Curiosity 10G donor dam, a direct daughter of the great JASS On The Mark 69D. A full sister sold at Meyer Genetics for \$13,500 and a maternal sister sold for \$21,000. Here is your opportunity to get in on the ground floor of one of the very best herd sire prospects to ever surface in Mapleton, lowa!

FRKG VICTORY 78J \$210,000 SIRE OF LOT A1

BS CURIOSITY 10G DAM OF LOTS A1 & A2

### **BFJV VICTORY L334**

PB Simmental

Bull

BD: 2/8/23

LOT A1

Reg: 4257713 Tag/Tattoo: L334 Sire: FRKG VICTORY 78J
Dam: BS CURIOSITY 10G

MGS: JASS ON THE MARK 69D

Terms Announced Sale Day!