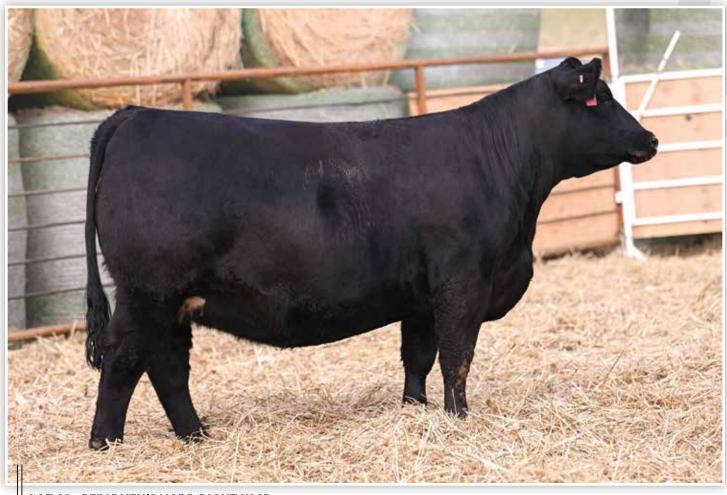

### **LOT A1 - BFJV VICTORY L334**

We initiate a hand selected group of bull calves that undoubtedly have herd sire credentials with a direct son of the \$210,000 and now deceased FRKG Victory 78J. There is no question that L334 has the body, dimension, and overall masculinity needed to be a herd sire of significance for any program that makes the investment. This stud is a true beef bull, exemplifying the fundamentals without sacrificing the extra eye appeal and skeletal quality that is demanded by today's industry. The dam of L344 is the impressive BS Curiosity 10G donor dam, a direct daughter of the great JASS On The Mark 69D. A full sister sold at Meyer Genetics for \$13,500 and a maternal sister sold for \$21,000. Here is your opportunity to get in on the ground floor of one of the very best herd sire prospects to ever surface in Mapleton, lowa!

FRKG VICTORY 78J \$210,000 SIRE OF LOT A1

BS CURIOSITY 10G DAM OF LOTS A1 & A2

### **BFJV VICTORY L334**

PB Simmental

Bull

BD: 2/8/23

LOT A1

Reg: 4257713 Tag/Tattoo: L334 Sire: FRKG VICTORY 78J
Dam: BS CURIOSITY 10G

MGS: JASS ON THE MARK 69D

Terms Announced Sale Day!