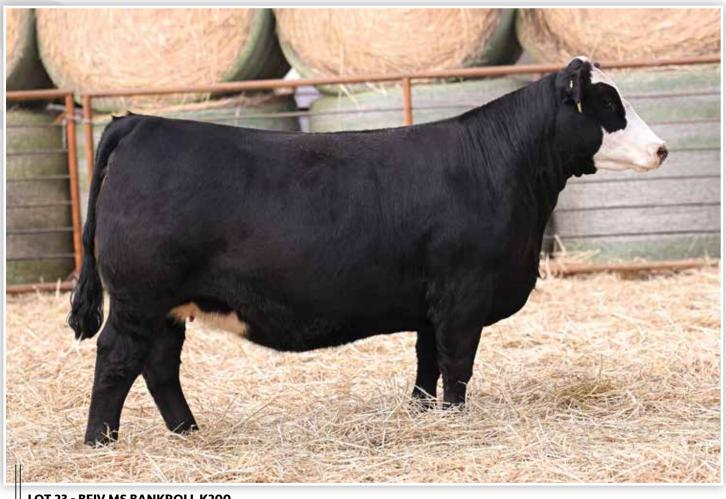

Al Sire: TL LEDGER (ASA: 3240219) | Al Date: 5/30/23 | Due: 3/7/24

**LOT 23 - BFJV MS BANKROLL K200** 

## A Real Showstopper

Sire of Significance

We lead off the W/C Bankroll 811D sire group with a real showstopper! There is no question that BFJV Ms Bankroll K200 is one of the most eye appealing females in the entire offering. She is so sleek and refined about her front third, smooth shouldered, and transitions into a bold and three-dimensional rib design. She further compliments her extra volume and capacity with a perfectly etched blaze face! This brood cow in the making sells safe to the \$250,000 TL Ledger due in early March for a BIG return!

### **BFJV MS BANKROLL K200**

**Bred Heifer** 1/2 Simmental BD: 1/19/22

**LOT 23** 

Reg: 4256473 Tag/Tattoo: K200 Sire: W/C BANKROLL 811D Dam: BFJV MS 2200

**MGS: ANGUS** 

Al Sire: TL LEDGER (ASA: 3240219) | Al Date: 5/26/23 | Due: 3/3/24