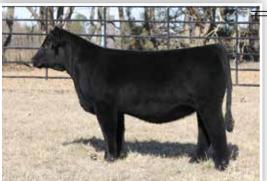

**LOT 2 - BFJV RUTH'S REMEDY K237** 

### **BFJV RUTH'S REMEDY K237**

3/4 Simmental Bred Heifer BD: 1/23/22

LOT 2

Reg: 4245327 Tag/Tattoo: K237 Sire: SO REMEDY 7F

Dam: BFJV RUTHS BANKROLL H300

MGS: W/C BANKROLL 811D

AI Sire: W/C CYCLONE 385H (ASA: 3808072) | AI Date: 7/1/23 | Due: 4/8/24

Here is a full sister to K243 that offers the same look of quality and balance from the side as her ET flushmate sister. She is so long and smooth about her front third, clean chested, flat shouldered, and transitions into a three-dimensional forerib and center body shape. She is long and level hipped, big pinned, and sets to the surface with confidence. She's safe in calf to the resident herd sire at Bruhn Cattle Company, W/C Cyclone 384H!