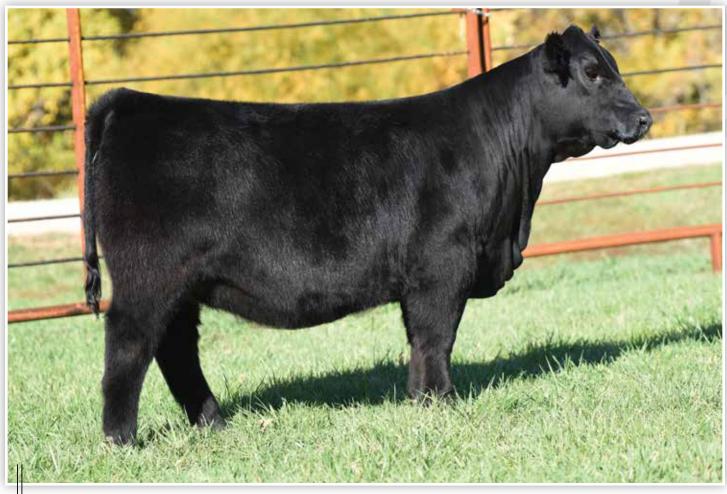

### **LOT A1 - BFJV VICTORY L334**

We initiate a hand selected group of bull calves that undoubtedly have herd sire credentials with a direct son of the \$210,000 and now deceased FRKG Victory 78J. There is no question that L334 has the body, dimension, and overall masculinity needed to be a herd sire of significance for any program that makes the investment. This stud is a true beef bull, exemplifying the fundamentals without sacrificing the extra eye appeal and skeletal quality that is demanded by today's industry. The dam of L344 is the impressive BS Curiosity 10G donor dam, a direct daughter of the great JASS On The Mark 69D. A full sister sold at Meyer Genetics for \$13,500 and a maternal sister sold for \$21,000. Here is your opportunity to get in on the ground floor of one of the very best herd sire prospects to ever surface in Mapleton, lowa!

FRKG VICTORY 78J \$210,000 SIRE OF LOT A1

BS CURIOSITY 10G DAM OF LOTS A1 & A2

### **BFJV VICTORY L334**

PB Simmental

Bull

BD: 2/8/23

LOT A1

Reg: 4257713 Tag/Tattoo: L334 Sire: FRKG VICTORY 78J
Dam: BS CURIOSITY 10G

MGS: JASS ON THE MARK 69D

Terms Announced Sale Day!