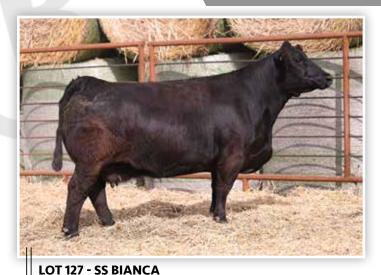

**LOT 34 - BBB CYCLONES BIANCA K042** 

K042 is sired by W/C Cyclone 385H, the W/C Bankroll 811D son that is backed by the influence of W/C Miss Angel 2870Z. Her dam, SS Bianca, is the OCC Ultra Wide 862U sired female that traces to the legendary KenCo Miley Cottontail! Her lineage is saturated with maternal excellence from top to bottom. K042 is a well-balanced, sleek fronted female that is robust in her mid-rib with a textbook set to her hip and hind leg. A sale feature that sells safe in calf to the \$250,000 TL Ledger!

W/C CYCLONE 385H - SIRE OF LOTS 34-43

#### **BBB CYCLONES BIANCA K042**

3/4 Simmental

**Bred Heifer** 

BD: 3/21/22

**LOT 34** 

Reg: 4241113 Tag/Tattoo: K042 Sire: W/C CYCLONE 385H Dam: SS BIANCA

MGS: O C C ULTRA WIDE 862U

Al Sire: TL LEDGER (ASA: 3240219) | Al Date: 5/23/23 | Due: 3/1/24