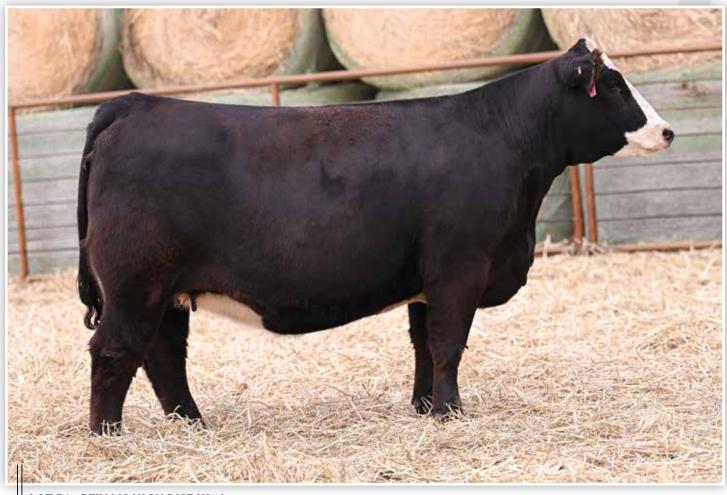

**LOT 1 - BFJV RUTH'S REMEDY K243** 

### **BFJV RUTH'S REMEDY K243**

LOT 1

3/4 Simmental

Reg: 4245328 Tag/Tattoo: K243 Bred Heifer
Sire: SO REMEDY 7F

Dam: BFJV RUTHS BANKROLL H300

BD: 1/30/22

MGS: W/C BANKROLL 811D

Al Sire: W/C NIGHT WATCH 84E (ASA: 3336327) | Al Date: 4/14/23 | Due: 1/21/24 *Sexed Female Semen* 

BFJV RUTH'S BANKROLL H300 DAM OF LOT 1 & 2 - SHE SELLS AS LOT 99

BFJV Ruth's Remedy K243 is without a doubt one of the premier bred heifers that we have ever offered for your appraisal. A direct daughter of the \$530,000 SO Remedy 7F that is backed by the W/C Bankroll 811D sired dam from the legendary Iron Mt Ruth 520, the PVF Insight 0129 daughter from the great Cherry Knoll Richta 1190 cow family. She is a homozygous polled female that offers unmatched body capacity, structural integrity, and overall dimension. Her elite look from the side is only further complimented by her extra pin width ad power. A true sale feature that sells safe in calf to the calving ease specialist, W/C Night Watch 84E with a confirmed heifer calf on board!