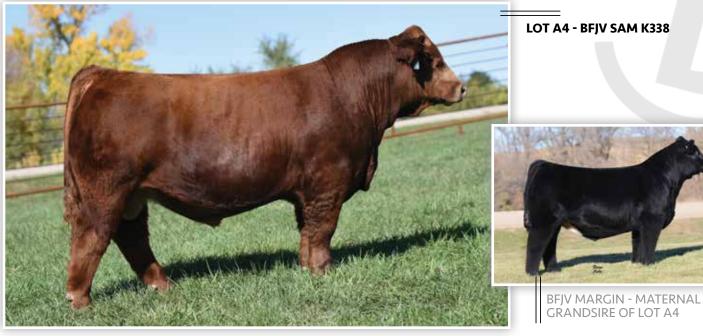

The lone red hided bull in the offering that is unmatched in terms of substance, quality, and genetic value! BFJV SAM K338 is a massive bodied, big topped, square ended fall yearling herd sire prospect that is also one that could be ready for turn out this winter on a set of fall calving females. His dam is sired by WAGR Driver 706T, one of the maternal icons in the Simmental breed. His maternal granddam is a FULL SISTER to BFJV Margin D9040, a proven herd sire that is owned with the Loudon family of lowa. We love the fundamental correctness that he brings to the table.

### **BFJV SAM K338**

# PB Simmental Bull BD: 10/24/22 LOT A4 Reg: 4257715 Tag/Tattoo: K338 Bull BD: 10/24/22 Sire: JSUL SOMETHING ABOUT MARY 8421 Dam: BFJV RED DIAMOND F055 MGS: WAGR DRIVER 706T