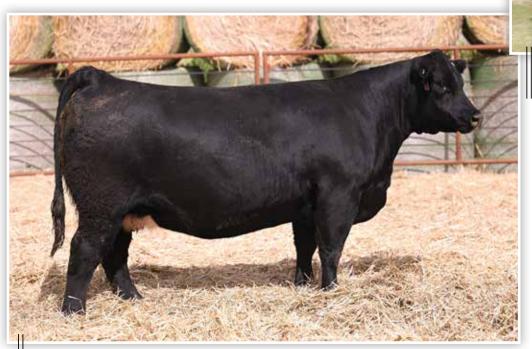

### **BFJV SAM K338**

# PB Simmental Bull BD: 10/24/22 LOT A4 Reg: 4257715 Tag/Tattoo: K338 Bull BD: 10/24/22 Sire: JSUL SOMETHING ABOUT MARY 8421 Dam: BFJV RED DIAMOND F055 MGS: WAGR DRIVER 706T