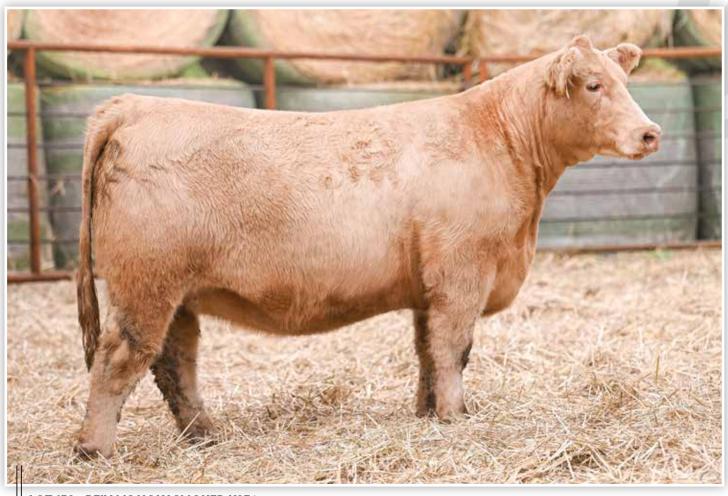

so due in early February to highly regarded In God We Trust!



# **BFJV MS 926**

| CROSSBRED                                   | Bred Cow                                | BD: 2019 |
|---------------------------------------------|-----------------------------------------|----------|
| LOT 157 Reg: Non Registered Tag/Tattoo: 926 | Sire: ANGUS<br>Dam: ANGUS<br>MGS: ANGUS |          |

Al Sire: IN GOD WE TRUST  $\mid$  Al Date: 5/12/23  $\mid$  Due: 2/18/24

Confirmed Heifer Calf Pregnancy

Heavy duty built with the extra volume, mass, and density through the center portion of her body cavity. We appreciate the strong maternal look that this female brings to the equation. She is safe in calf to In God We Trust with a confirmed heifer calf due in mid-February!

# The Charolais Cross Females



**LOT 158 - BFJV MS HOLY SMOKER K276** 

The club calf industry is shaped around this type of a female, actually its lead by this type of cow. We absolutely love the outline and presence that this one hits you with, we aren't sure how you would draw a better picture than what this Holy Smoker daughter poses with. We think she is the kind to generate both haired and slicking steers and could even be used for making composite show heifers if you choose!

# **BFJV MS HOLY SMOKER K276**

Sire: HOLY SMOKER

**CHAROLAIS CROSS Bred Heifer** BD: 2022

**LOT 158** 

**Dam: RED ANGUS** Reg: Non Registered **MGS: RED ANGUS** Tag/Tattoo: K276

AI Sire: S A V BRILLIANCE 8077 (AAA: 2587695) | AI Date: 4/14/23 | Due: 1/21/24

Sexed Female Semen



**HOLY SMOKER - SIRE OF LOT 158** 

# A Club Calf Dream