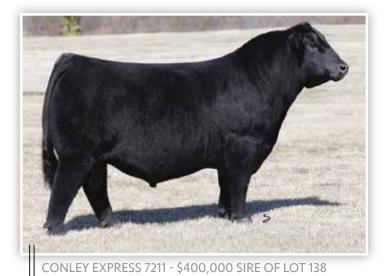

the history of the Lazy H Bar breeding program. Her maternal grandsire is the two-time NWSS Reserve Grand Champion Angus Bull, BSF Opportunist Z5, a true outlier for bone, substance, and shape!



SILVEIRAS STYLE 9303 - SIRE OF LOTS 136 & 137

# **ROZEBOOM 241**

**ANGUS Bred Heifer** BD: 1/29/22

**LOT 137** 

Reg: 20710957 Tag/Tattoo: 241 Sire: SILVEIRAS STYLE 9303

Dam: LAZY H BAR FOREVERLADY 6203

**MGS: BSF OPPORTUNIST Z5** 

AI Sire: W/C CYCLONE 385H (ASA: 3808072) | AI Date: 6/20/23 | Due: 3/28/24

Here is a FULL SISTER to Rozeboom 236, the Silveiras Style 9303 sired female that is supported by the Lazy H Bar Forever Lady 5001 cow family. She is a massive centered, stout featured, productive built female that offers a look of quality and style. She sells safe to W/C Cyclone 385H.



**Confirmed Bull Calf Pregancy** 

A direct daughter of the \$400,000 valued Conley Express 7211 that is backed by the strong maternal influence of a PVF Insight 0129 sired dam. A tremendous Angus breeding piece that offers a pedigree saturated with some of the industry's most influential! She sells safe in calf with a half-blood herd bull prospect on the way by the

**ROZEBOOM 069** 

**ANGUS** 

**Bred Cow** 

BD: 1/20/20

**LOT 138** 

Reg: 19896248 Tag/Tattoo: H416

\$250,000 TL Ledger!

**Dam: MISS LORETTA 7706** MGS: PVF INSIGHT 0129

Sire: CONLEY EXPRESS 7211

Al Sire: TL LEDGER (ASA: 3240219) | Al Date: 6/24/23 | Due: 4/1/24

# The Angus Females



A&B Lucy 2108 is by EXAR Stock Fund 9097B and backed by the influence of KMK Alliance 6595 187, the Sitz Alliance 6595 son. She is an