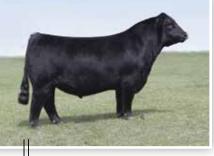

### **BFJV GOOD TIMES L346**

| ANGUS                                    | Bull                                                 | BD: 3/5/23         |
|------------------------------------------|------------------------------------------------------|--------------------|
| LOT A5 Reg: AAA Pending Tag/Tattoo: L346 | Sire: STAG GOOD<br>Dam: LAZY H BA<br>MGS: S A V BRAV | R FOREVER LADY 371 |