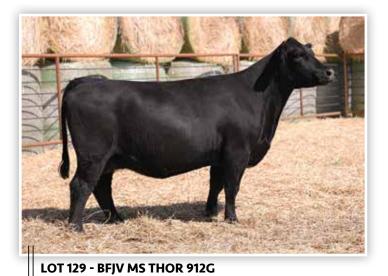

# **BFJV MS HARD RIGHT K258**

| 3/4 Simmental                                | Bred Heifer                                         | BD: 2/10/22 |
|----------------------------------------------|-----------------------------------------------------|-------------|
| <b>LOT 52</b> Reg: 4256559  Tag/Tattoo: K258 | Sire: OMF HARD<br>Dam: BFJV MS TI<br>MGS: THOR 5030 | HOR 912G    |

Al Sire: FRKG CLASSIC 948K (ASA: 4113341) | Al Date: 4/15/23 | Due: 1/22/24

Sexed Female Semen

LOT 53 - BFJV MS HARD RIGHT K225