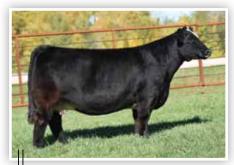

### The Yearling Bulls

LOT A3 - BFJV SAM K339

JSUL SOMETHING ABOUT MARY 8421 SIRE OF LOTS A2-A4

### **BFJV SAM K339**

PB Simmental

Bull

BD: 10/11/22

LOT A3

Reg: 4259591 Tag/Tattoo: K339 Sire: JSUL SOMETHING ABOUT MARY 8421
Dam: HALLS BE STEEL MY HEART
MGS: SVF STEEL FORCE S701

MR HOC BROKER - TRIPLE CROWN WINNING FULL BROTHER TO DAM OF LOT A3

Pedigree, pedigree, pedigree! Check out the mass and dimension that his fall yearling herd bull candidate possess. He's sired by the late JSUL Something About Mary 8421 and backed by a FULL SISTER to the triple crown winning MR HOC Broker! Genetic consistency and predictability lines his pedigree. He is one of two October yearling herd bull prospects in the sale that will certainly be ready for early turn out if you have a set of fall calving females or hold him over and cover more cows with him this spring. A true genetic gem that will follow any Al protocol without sacrificing an ounce of quality!