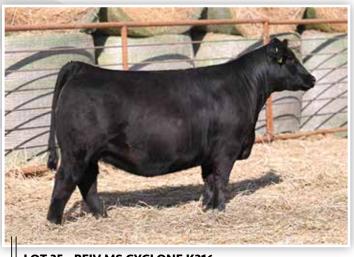

LOT 35 - BFJV MS CYCLONE K216

# **BFJV MS CYCLONE K216**

1/2 Simmental **Bred Heifer** BD: 2/4/22

**LOT 35** 

Reg: 4256493 Tag/Tattoo: K216 Sire: W/C CYCLONE 385H Dam: BFJV MS 2216

MGS: ANGUS

Al Sire: FRKG CLASSIC 948K (ASA: 4113341) | Al Date: 4/16/23 | Due: 1/23/24

Sexed Female Semen

A daughter of the impressive W/C Cyclone 385H that is offers the signature look and extension that he consistently stamps his progeny with time after time! A beautiful profiling female that is safe in calf to FRKG Classic 948K with a heifer calf on the way!