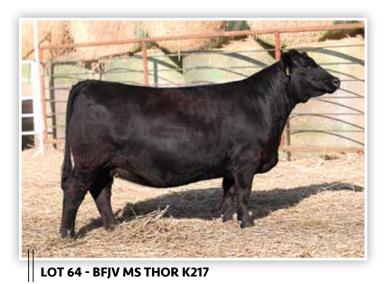

**BFJV MS THOR K217** 

| •                                           |                                                  |            |
|---------------------------------------------|--------------------------------------------------|------------|
| 1/2 Simmental                               | Bred Heifer                                      | BD: 1/6/22 |
| <b>LOT 64</b> Reg: 4257724 Tag/Tattoo: K217 | Sire: THOR 503C<br>Dam: BFJV MS 22<br>MGS: ANGUS |            |

Al Sire: FRKG CLASSIC 948K (ASA: 4113341) | Al Date: 4/17/23 | Due: 1/24/24

Sexed Female Semen

K217 is an ultra-complete, high capacity daughter of Thor 503C. She is long bodied, smooth made, and offers a tremendous skeletal design.