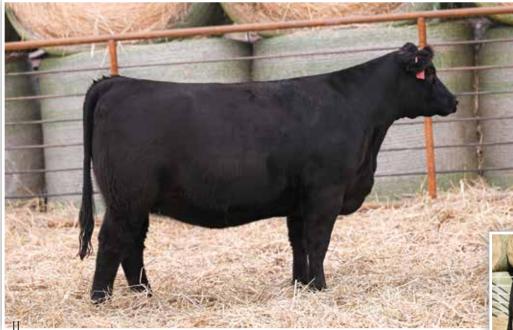

### **LOT A1 - BFJV VICTORY L334**

We initiate a hand selected group of bull calves that undoubtedly have herd sire credentials with a direct son of the \$210,000 and now deceased FRKG Victory 78J. There is no question that L334 has the body, dimension, and overall masculinity needed to be a herd sire of significance for any program that makes the investment. This stud is a true beef bull, exemplifying the fundamentals without sacrificing the extra eye appeal and skeletal quality that is demanded by today's industry. The dam of L344 is the impressive BS Curiosity 10G donor dam, a direct daughter of the great JASS On The Mark 69D. A full sister sold at Meyer Genetics for \$13,500 and a maternal sister sold for \$21,000. Here is your opportunity to get in on the ground floor of one of the very best herd sire prospects to ever surface in Mapleton, lowa!

FRKG VICTORY 78J \$210,000 SIRE OF LOT A1

BS CURIOSITY 10G DAM OF LOTS A1 & A2

### **BFJV VICTORY L334**

PB Simmental

Bull

BD: 2/8/23

LOT A1

Reg: 4257713 Tag/Tattoo: L334 Sire: FRKG VICTORY 78J
Dam: BS CURIOSITY 10G

MGS: JASS ON THE MARK 69D

Terms Announced Sale Day!