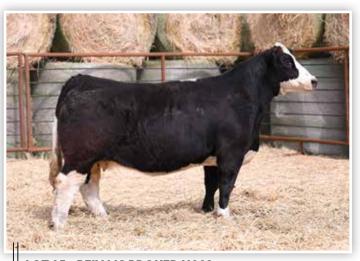

### **LOT A1 - BFJV VICTORY L334**

We initiate a hand selected group of bull calves that undoubtedly have herd sire credentials with a direct son of the \$210,000 and now deceased FRKG Victory 78J. There is no question that L334 has the body, dimension, and overall masculinity needed to be a herd sire of significance for any program that makes the investment. This stud is a true beef bull, exemplifying the fundamentals without sacrificing the extra eye appeal and skeletal quality that is demanded by today's industry. The dam of L344 is the impressive BS Curiosity 10G donor dam, a direct daughter of the great JASS On The Mark 69D. A full sister sold at Meyer Genetics for \$13,500 and a maternal sister sold for \$21,000. Here is your opportunity to get in on the ground floor of one of the very best herd sire prospects to ever surface in Mapleton, lowa!

FRKG VICTORY 78J \$210,000 SIRE OF LOT A1

BS CURIOSITY 10G DAM OF LOTS A1 & A2

### **BFJV VICTORY L334**

PB Simmental

Bull

BD: 2/8/23

LOT A1

Reg: 4257713 Tag/Tattoo: L334 Sire: FRKG VICTORY 78J
Dam: BS CURIOSITY 10G

MGS: JASS ON THE MARK 69D

Terms Announced Sale Day!