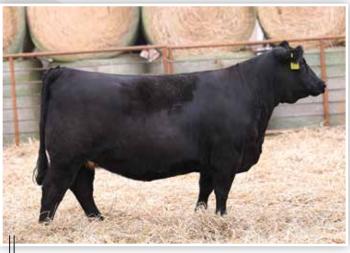

The lone red hided bull in the offering that is unmatched in terms of substance, quality, and genetic value! BFJV SAM K338 is a massive bodied, big topped, square ended fall yearling herd sire prospect that is also one that could be ready for turn out this winter on a set of fall calving females. His dam is sired by WAGR Driver 706T, one of the maternal icons in the Simmental breed. His maternal granddam is a FULL SISTER to BFJV Margin D9040, a proven herd sire that is owned with the Loudon family of lowa. We love the fundamental correctness that he brings to the table.

### **BFJV SAM K338**

# PB Simmental Bull BD: 10/24/22 LOT A4 Reg: 4257715 Tag/Tattoo: K338 Bull BD: 10/24/22 Sire: JSUL SOMETHING ABOUT MARY 8421 Dam: BFJV RED DIAMOND F055 MGS: WAGR DRIVER 706T