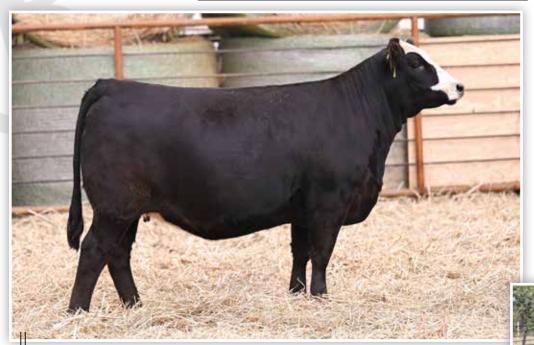

**LOT 2 - BFJV RUTH'S REMEDY K237** 

### **BFJV RUTH'S REMEDY K237**

3/4 Simmental Bred Heifer BD: 1/23/22

LOT 2

Reg: 4245327 Tag/Tattoo: K237 Sire: SO REMEDY 7F

Dam: BFJV RUTHS BANKROLL H300

MGS: W/C BANKROLL 811D

AI Sire: W/C CYCLONE 385H (ASA: 3808072) | AI Date: 7/1/23 | Due: 4/8/24

Here is a full sister to K243 that offers the same look of quality and balance from the side as her ET flushmate sister. She is so long and smooth about her front third, clean chested, flat shouldered, and transitions into a three-dimensional forerib and center body shape. She is long and level hipped, big pinned, and sets to the surface with confidence. She's safe in calf to the resident herd sire at Bruhn Cattle Company, W/C Cyclone 384H!