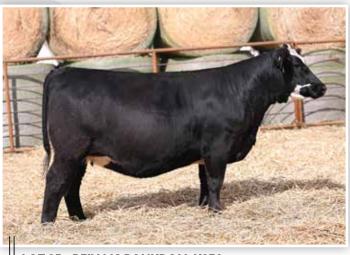

BFJV RUTH'S BANKROLL H300 DAM OF LOT 1 & 2 - SHE SELLS AS LOT 99

BFJV Ruth's Remedy K243 is without a doubt one of the premier bred heifers that we have ever offered for your appraisal. A direct daughter of the \$530,000 SO Remedy 7F that is backed by the W/C Bankroll 811D sired dam from the legendary Iron Mt Ruth 520, the PVF Insight 0129 daughter from the great Cherry Knoll Richta 1190 cow family. She is a homozygous polled female that offers unmatched body capacity, structural integrity, and overall dimension. Her elite look from the side is only further complimented by her extra pin width ad power. A true sale feature that sells safe in calf to the calving ease specialist, W/C Night Watch 84E with a confirmed heifer calf on board!