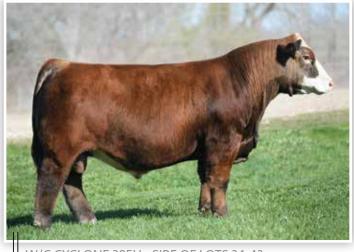

Bulls like the now deceased FRKG Victory 78J, that in his first calf crop has exceeded our wildest expectations! Females selling will also carry the service of the \$620,000 world record selling STCC Tecumseh 058J that has the entire Simmental business in a buzz! This past February we purchased FRKG Classic 948K and used the sexed semen inventory exclusively on this set of females. No where will you find females for sale bred to these bulls in this volume! Utilizing that semen on a base of females from our own herd bull battery like WAGER Driver 706T, SFI Savage D20, and W/C Cyclone 385H, then add in the proven but rare herd sires like SO Remedy 7F, TL Ledger, Conley High Rise F3, and W/C Bankroll 811D. As you'd expect, great things start to happen!

### The Yearling Bulls

LOT A3 - BFJV SAM K339

JSUL SOMETHING ABOUT MARY 8421 SIRE OF LOTS A2-A4