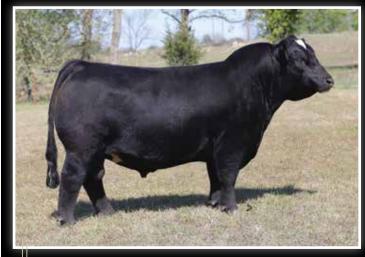

**LOT A2 - BFJV SAM L344** 

Terms Announced Sale Day!

### **BFJV SAM L344**

| LOTAR        | Sire: ISUI SOMETI | HING ABOUT MARY 8421 |
|--------------|-------------------|----------------------|
| PB Simmental | Bull              | BD: 2/11/23          |
|              |                   |                      |

**LOT A2**Reg: 4257712

Tag/Tattoo: L344

Dam: BS CURIOSITY 10G MGS: JASS ON THE MARK 69D

Next up is a herd sire prospect that is hard to deny! This striking blaze faced stud is all bull to say the very least! Massive in the shape of his rib cage, soft bodied, huge hipped, and loaded with power from end to end. We love the extra substance and mass that this bull offers. He is another direct son of our BS Curiosity 10G donor dam, a female that continues to knock it out of the park regardless of our sire selection. BFJVF SAM L344 is so three-dimensional in his shape, wide based, and genuine from end to end. A big scrotal bull that is rugged in his design, offering the credentials of a herd bull prospect that are simply unrivaled. A must see on sale day!