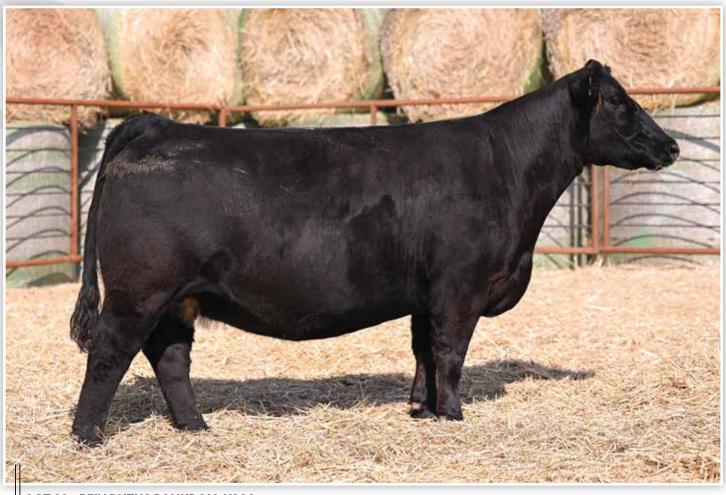

### **LOT A1 - BFJV VICTORY L334**

We initiate a hand selected group of bull calves that undoubtedly have herd sire credentials with a direct son of the \$210,000 and now deceased FRKG Victory 78J. There is no question that L334 has the body, dimension, and overall masculinity needed to be a herd sire of significance for any program that makes the investment. This stud is a true beef bull, exemplifying the fundamentals without sacrificing the extra eye appeal and skeletal quality that is demanded by today's industry. The dam of L344 is the impressive BS Curiosity 10G donor dam, a direct daughter of the great JASS On The Mark 69D. A full sister sold at Meyer Genetics for \$13,500 and a maternal sister sold for \$21,000. Here is your opportunity to get in on the ground floor of one of the very best herd sire prospects to ever surface in Mapleton, lowa!

FRKG VICTORY 78J \$210,000 SIRE OF LOT A1

BS CURIOSITY 10G DAM OF LOTS A1 & A2

### **BFJV VICTORY L334**

PB Simmental

Bull

BD: 2/8/23

LOT A1

Reg: 4257713 Tag/Tattoo: L334 Sire: FRKG VICTORY 78J
Dam: BS CURIOSITY 10G

MGS: JASS ON THE MARK 69D

Terms Announced Sale Day!