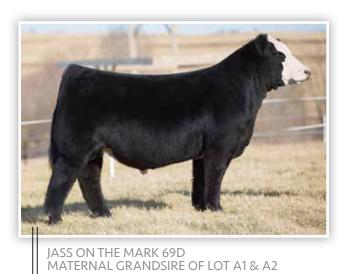

### **LOT A1 - BFJV VICTORY L334**

We initiate a hand selected group of bull calves that undoubtedly have herd sire credentials with a direct son of the \$210,000 and now deceased FRKG Victory 78J. There is no question that L334 has the body, dimension, and overall masculinity needed to be a herd sire of significance for any program that makes the investment. This stud is a true beef bull, exemplifying the fundamentals without sacrificing the extra eye appeal and skeletal quality that is demanded by today's industry. The dam of L344 is the impressive BS Curiosity 10G donor dam, a direct daughter of the great JASS On The Mark 69D. A full sister sold at Meyer Genetics for \$13,500 and a maternal sister sold for \$21,000. Here is your opportunity to get in on the ground floor of one of the very best herd sire prospects to ever surface in Mapleton, lowa!

### **BFJV VICTORY L334**

PB Simmental

Bull

BD: 2/8/23

LOT A1

Reg: 4257713 Tag/Tattoo: L334 Sire: FRKG VICTORY 78J
Dam: BS CURIOSITY 10G

MGS: JASS ON THE MARK 69D

Terms Announced Sale Day!