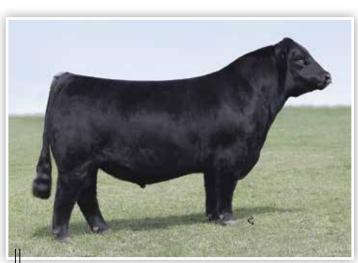

### **BFJV SAM L344**

| LOTAR        | Sire: ISUI SOMETI | HING ABOUT MARY 8421 |
|--------------|-------------------|----------------------|
| PB Simmental | Bull              | BD: 2/11/23          |
|              |                   |                      |

**LOT A2**Reg: 4257712

Tag/Tattoo: L344

Dam: BS CURIOSITY 10G MGS: JASS ON THE MARK 69D

Next up is a herd sire prospect that is hard to deny! This striking blaze faced stud is all bull to say the very least! Massive in the shape of his rib cage, soft bodied, huge hipped, and loaded with power from end to end. We love the extra substance and mass that this bull offers. He is another direct son of our BS Curiosity 10G donor dam, a female that continues to knock it out of the park regardless of our sire selection. BFJVF SAM L344 is so three-dimensional in his shape, wide based, and genuine from end to end. A big scrotal bull that is rugged in his design, offering the credentials of a herd bull prospect that are simply unrivaled. A must see on sale day!