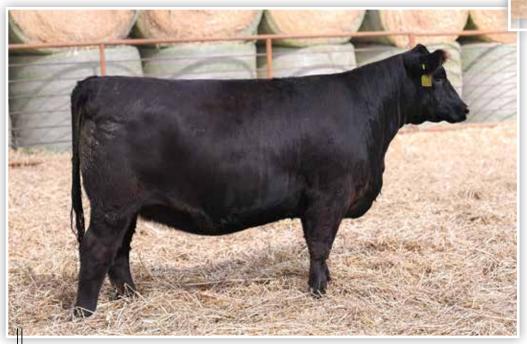

### **BFJV GOOD TIMES QUEEN L81**

| *                                       |                                                   |              |
|-----------------------------------------|---------------------------------------------------|--------------|
| ANGUS                                   | Open Heifer                                       | BD: 3/3/23   |
| LOT B2 Reg: AAA Pending Tag/Tattoo: L81 | Sire: JSTAG GOO<br>Dam: MILL COUL<br>MGS: COLBURN | EE QUEEN 814 |

L81 is a big time brood cow prospect that is overwhelming in terms of her substance of body, heaviness of structure, and overall capacity. She is sired by the popular STAG Good Times 201 ET and backed by a tremendous daughter of Colburn Primo 5153. We love the natural sweep and progression of depth that she offers to her lower rib with the extra spring and shape up high. A big hipped, long sided female that is loaded with potential to generate elite Angus seedstock!