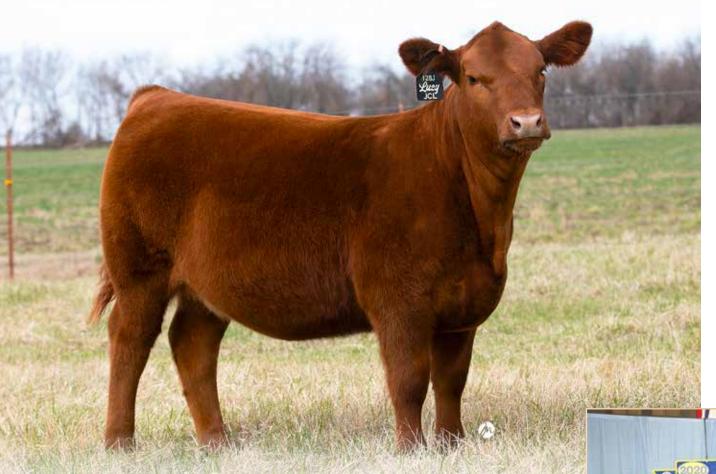

We used MLK Big Foot a bit for this calf crop. Here's the oldest of the Big Foot daughters... JCL Lucy... born in September. Lucy is a maternal half sib to JCL Coco and JCL Covergirl.

Lucy is a heifer that we use to walk the ""rookies"" to the wash rack... She's a mother hen. (She came in the barn when everyone else did... but she has assumed that role.)

ace LUCY 128J

### BD: 09-18-2021 | Reg: 4551595 | ID: 128J | 100% AR

| <u>Lot</u> |    | MLK BIG F | C CARD SHAF<br>OOT<br>CAKE 03Y | RK 1015 | JCL JACK | AS MISSION N<br><b>E 812F</b><br>ZY MC LORIN |      |
|------------|----|-----------|--------------------------------|---------|----------|----------------------------------------------|------|
| PRS        | НВ | GM        | CED                            | BW      | WW       | YW                                           | MILK |
| 77         | 63 | 13        | 9                              | 0.9     | 73       | 121                                          | 26   |