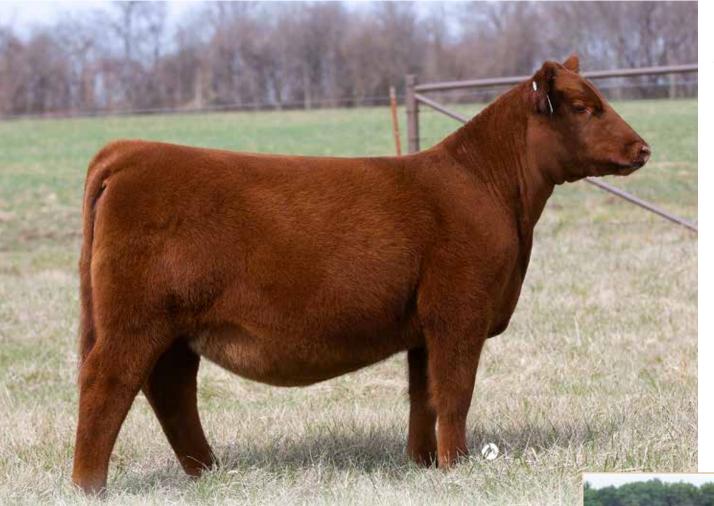

# OCLS LEGACY

### BD: 9-24-2021 | Reg: 4551585 | ID: 127J | 100% AR

| Lot |    | MANN RED | IDELOAD 920W<br>BOX 55C<br>MISS AJA 0839U | J |
|-----|----|----------|-------------------------------------------|---|
| DDC | ЦR | GM       | CED                                       |   |