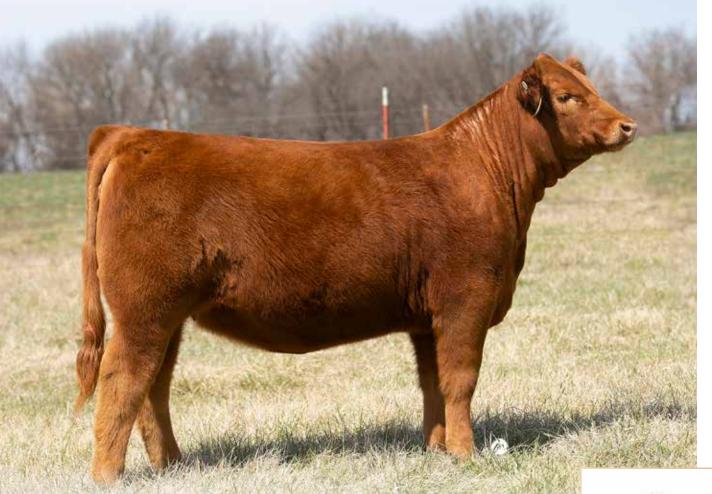

MANN RED BOX 55C - Famous Sire of Lots 1 & 2 (deceased)

JCL J-Lo has quiet style. Honestly, this is one that looks much better today, in person, than in her picture.

Dad might say, this is one you would miss, if you never saw her in person.

She is smooth from tip to tail. She was a little under the weather in the days leading up to her picture, so we'll try to post a more recent one on Facebook.

Better yet, come see her, and the others in person.

ace J LO 130J