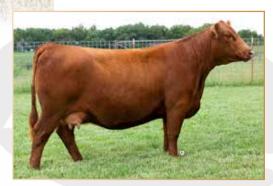

# DAYTON 923G

BD: 10-19-2019 | Reg: 4231006 | ID: 923G

ANDRAS IN FOCUS B175
ANDRAS FUSION R236
ANDRAS BELLE B167

Pur WPRA LEGACY A-314 **RED LAZY MC LORIN 168D**RED LAZY MC LORIN 46X

| PRS | НВ | GM | CED | BW   | WW | YW | MILK |
|-----|----|----|-----|------|----|----|------|
| 123 | 79 | 44 | 13  | -1.3 | 54 | 91 | 24   |

JCL JACKIE 812F - Maternal Sister to JCL DAYTON 923G, JCL FRIO 101J, & JCL BANDITO 909G

**2 UNITS CONVENTIONAL SEMEN** 

**2 UNITS HEIFER PLUS SEMEN** 

100% of semen proceeds benefit the JCL Foundation to provide scholarship for juniors.