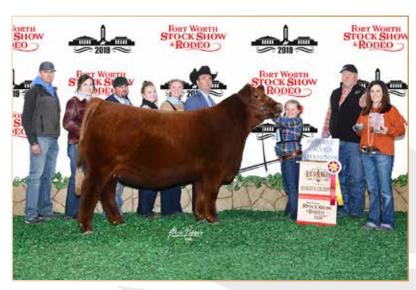

2020 NWSS RESERVE GRAND CHAMPION RED ANGUS Paternal Sister sired by MLK Big Foot

Remember JCL Molly, JCL Polly, JCL Dolly, and JCL Golly? Meet their younger sisters – JCL Dixie and JCL Trixie

Dixie and Trixie are September calves. Super correct, deep, square-hipped and easy keeping!

If you are junior who wants to build a cow family, long after your show days are over, or a breeder who wants a "sure thing" with lots of breeding possibilities... Dixie and Trixie could be your gals!

If they are anything like their big sisters, they will make great cows, as well as show heifers.