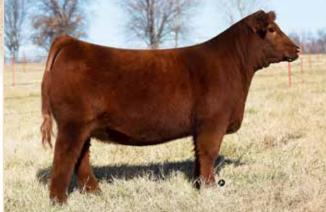

WR MS ROBIN 11B - Maternal Granddam of Lots 1 & 2

GT CITA 4060 - Legendary 3rd Generation Maternal Granddam of Lots 1  $\&\,2$ 

2019 FWSS Reserve Grand Champion Red Angus Heifer Full Sister to Dam of Lots 1 & 2

Her full brother is JCL Legacy (AKA Robinhood). That would be enough for most folks to want to own her. Robin is a strong heifer in her own right. She is super correct, easy doing and very calm. Like her brother, she loves to strike a pose.

Like her stall mate, JCL Lucy, Robin is one of those heifers we have used to train the younger heifers to walk (to the picture pen, the wash rack, etc.). Like other heifers in the sale, she'll do even better with time.

She is an easy doing "no problems" kind of gal!

# ace ROBIN 132J

BD: 09-28-2021 | Reg: 4551579 | ID: 132J | 100% AR

SIGN WIDELOAD 920W
MANN RED BOX 55C Pur RRATLC HAWKEYE 519 **SWC ROBIN 767E ET** PELTON MISS AJA 0839U WR MS ROBIN 11B HB GM CED BW WW MILK 18 37 70 114 22 14