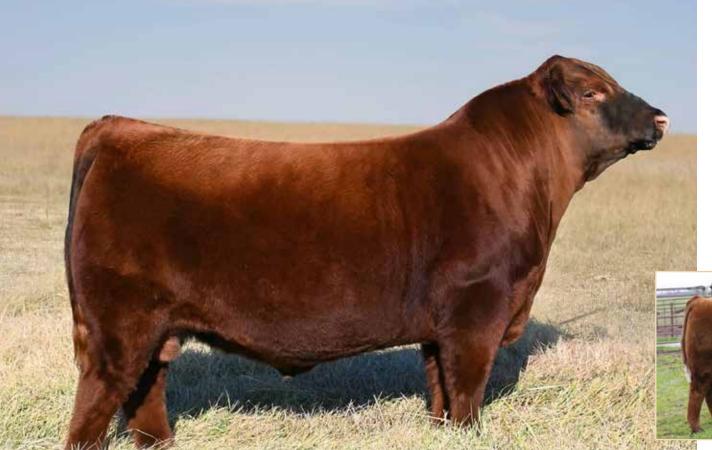

JCL FIRE N ICE - Dam of Lots 8 & 9

Dan PZC TMAS FIRESTORM 1800 ET

**RED LAZY MC LORIN 168D** 

**JCL FIRE N ICE** 

JCL JACKIE 812F - Maternal Sister to JCL DAYTON 923G, JCL FRIO 101J, & JCL BANDITO 909G

**2 UNITS CONVENTIONAL SEMEN** 

**2 UNITS HEIFER PLUS SEMEN** 

100% of semen proceeds benefit the JCL Foundation to provide scholarship for juniors.