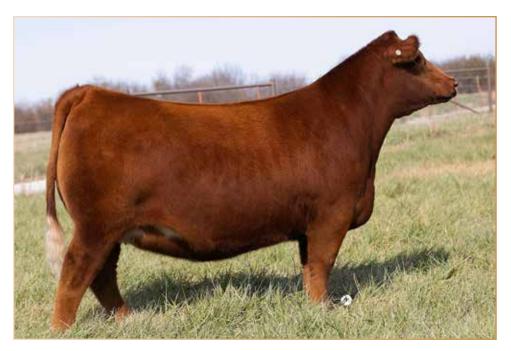

MANN RED BOX 55C - Famous Sire of Lots 1 & 2 (deceased)

JCL J-Lo has quiet style. Honestly, this is one that looks much better today, in person, than in her picture.

Dad might say, this is one you would miss, if you never saw her in person.

She is smooth from tip to tail. She was a little under the weather in the days leading up to her picture, so we'll try to post a more recent one on Facebook.

Better yet, come see her, and the others in person.

ace J LO 130J