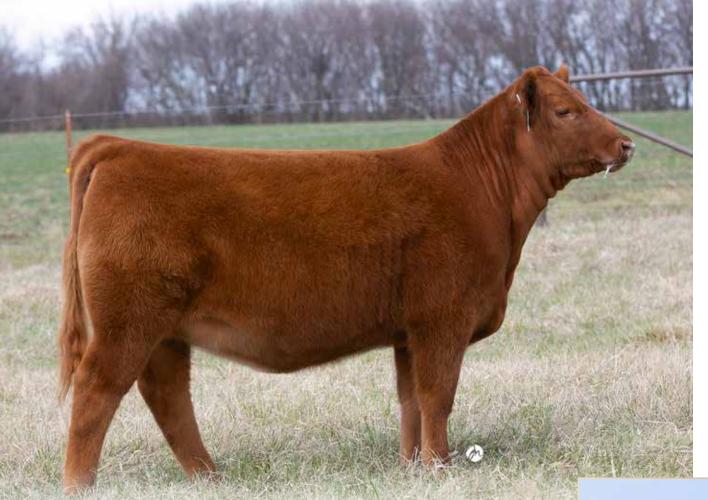

Magnolia a 50-50 - dual registered as a percentage Red Angus and a LimFlex.

Note her age: She is a July – an "off season" heifer that can be just right for that summer class.

She is from the last, purebred red Limousin cow we flushed at JCL. Her sisters have been successful as show heifers, and her brothers are favorites among JCL bull buyers.

If you want a heifer that can show in two breeds, she's your girl.

# MAGNOLIA 125J

BD: 07-01-2021 | Reg: RAAA: 4551601/ LFF: 2397764 | ID: 125J | 50% AR 50% LM

Dan DVFC BLUE CHIP 234S JCL MELISSA 909W SILVEIRAS MISSION NEXUS 1378 DAMAR NEXT D852 **GVMS MELISSA** DAMAR MIMI W085 HB GM CED WW MILK 97 49 48 0.3 57 17