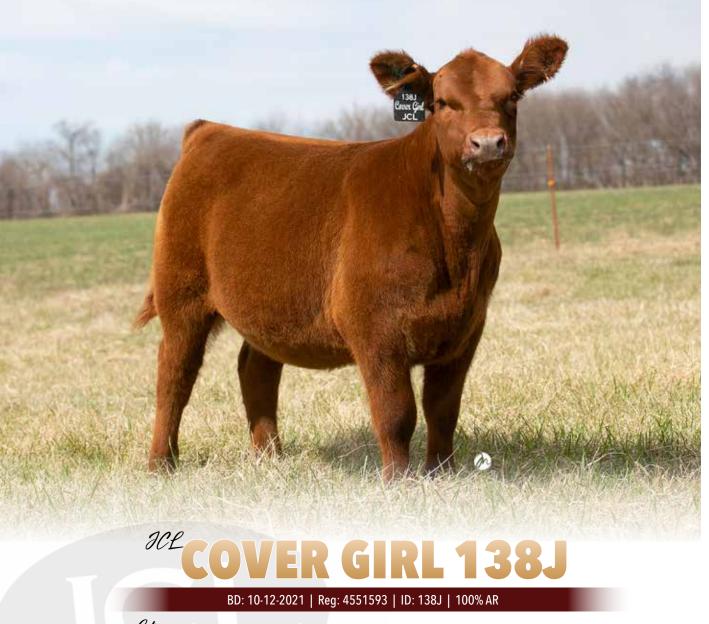

coco 134J

### BD: 10-11-2021 | Reg: 4551591 | ID: 134J | 100% AR

| Let |    | RED SOO LINE POWER EYE <b>KJHT POWER TAKE OFF</b> SRA PAINTBUCKET |     |      | YE 161X  SILVEIRAS MISSION NEXUS 1378  JCL JACKIE 812F  RED LAZY MC LORIN 168D |     |      |  |
|-----|----|-------------------------------------------------------------------|-----|------|--------------------------------------------------------------------------------|-----|------|--|
| PRS | НВ | GM                                                                | CED | BW   | WW                                                                             | YW  | MILK |  |
| 75  | 51 | 23                                                                | 13  | -2.6 | 62                                                                             | 105 | 24   |  |

JCL JACKIE 812F - Dam of Lots 5-7

Dad (JCL) loved Covergirl. This heifer was his favorite from the time she was about 8 weeks old. He loved her front end, her angle of shoulder, her natural depth, and her movement. He thought she was stunning. He also believed that she would make a donor material cow, long after her show days were behind her.

He named her early, and that name stuck.

Lot  $\mathcal{D}_{\text{Au}}$  SILVEIRAS MISSION NEXUS 1378 RED SOO LINE POWER EYE 161X KJHT POWER TAKE OFF **JCL JACKIE 812F SRA PAINTBUCKET** RED LAZY MC LORIN 168D PRS HB GM CED BW WW MILK 71 44 27 14 -2.9 59 100 24