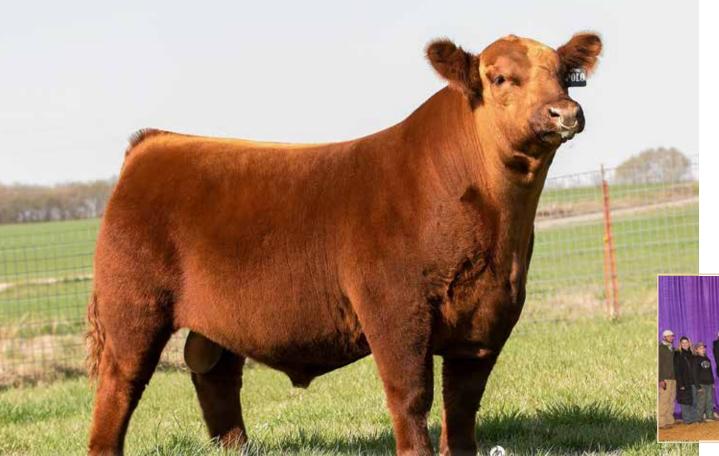

JCL JACKIE-O - Multiple Time Champion for Jara Johnson - Dam of Lots 3 & 4

JoJo has bone, and depth and shape... so much shape, when you stand behind her.

She is a sweetie... and a bit darker red. ""Green as a gourd."" Dad would say. A daughter of JCL Jackie-O and Duff Red Bear!

## ace JOJO 131J

### BD: 09-18-2021 | Reg: 4551589 | ID: 131J | 100% AR

Let 4

MANN RED BOX 55C

DUFF RED BEAR 18154

RED CC PANTERA 20A

MATERIAL POWER TAKE OFF JCL JACKIE-O

RED LAZY MC LORIN 168D

 PRS
 HB
 GM
 CED
 BW