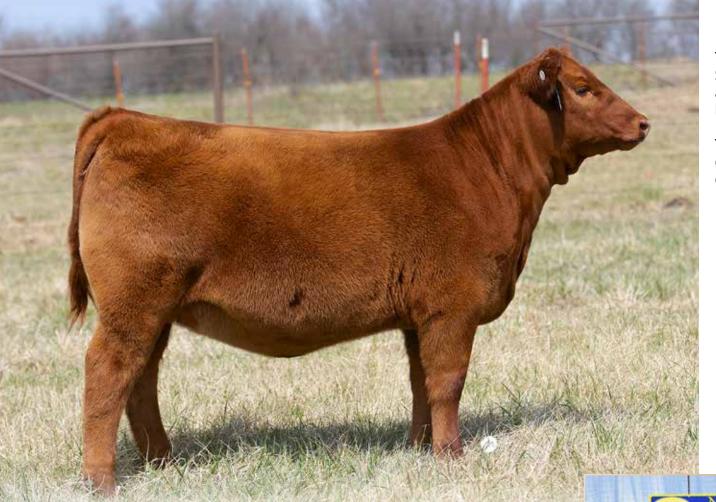

We used MLK Big Foot a bit for this calf crop. Here's the oldest of the Big Foot daughters... JCL Lucy... born in September. Lucy is a maternal half sib to JCL Coco and JCL Covergirl.

Lucy is a heifer that we use to walk the ""rookies"" to the wash rack... She's a mother hen. (She came in the barn when everyone else did... but she has assumed that role.)

ace LUCY 128J

### BD: 09-18-2021 | Reg: 4551595 | ID: 128J | 100% AR

| <u>Lot</u> |    | MLK BIG F | C CARD SHAF<br>OOT<br>CAKE 03Y | RK 1015 | JCL JACK | AS MISSION N<br><b>E 812F</b><br>ZY MC LORIN |      |
|------------|----|-----------|--------------------------------|---------|----------|----------------------------------------------|------|
| PRS        | НВ | GM        | CED                            | BW      | WW       | YW                                           | MILK |
| 77         | 63 | 13        | 9                              | 0.9     | 73       | 121                                          | 26   |