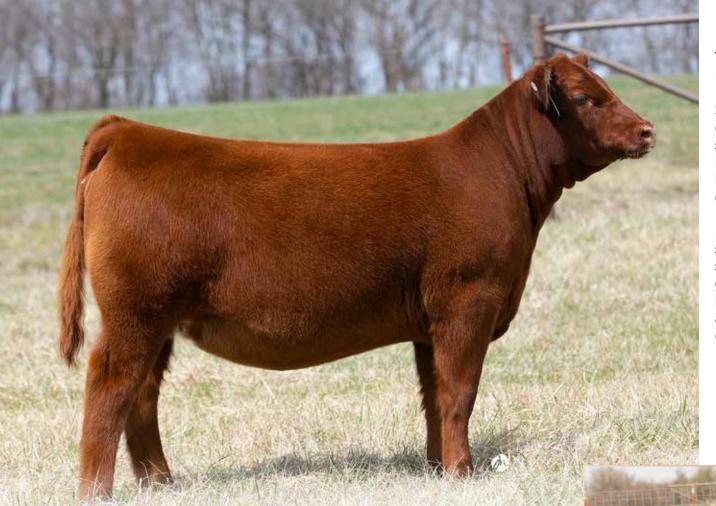

# ace ROBIN 132J

BD: 09-28-2021 | Reg: 4551579 | ID: 132J | 100% AR

SIGN WIDELOAD 920W
MANN RED BOX 55C Pur RRATLC HAWKEYE 519 **SWC ROBIN 767E ET** PELTON MISS AJA 0839U WR MS ROBIN 11B HB GM CED BW WW MILK 18 37 70 114 22 14

MANN RED BOX 55C - Famous Sire of Lots 1 & 2 (deceased)

JCL J-Lo has quiet style. Honestly, this is one that looks much better today, in person, than in her picture.

Dad might say, this is one you would miss, if you never saw her in person.