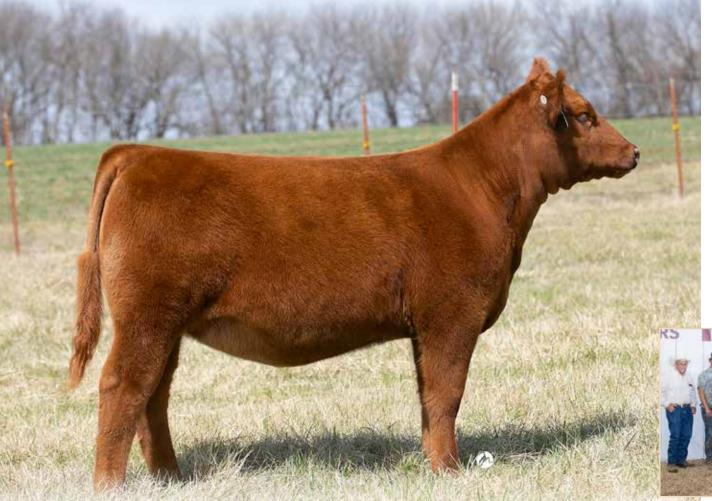

WR MS ROBIN 11B - Maternal Granddam of Lots 1 & 2

GT CITA 4060 - Legendary 3rd Generation Maternal Granddam of Lots 1  $\&\,2$ 

2019 FWSS Reserve Grand Champion Red Angus Heifer Full Sister to Dam of Lots 1 & 2

Her full brother is JCL Legacy (AKA Robinhood). That would be enough for most folks to want to own her. Robin is a strong heifer in her own right. She is super correct, easy doing and very calm. Like her brother, she loves to strike a pose.

Like her stall mate, JCL Lucy, Robin is one of those heifers we have used to train the younger heifers to walk (to the picture pen, the wash rack, etc.). Like other heifers in the sale, she'll do even better with time.

She is an easy doing "no problems" kind of gal!

# ace ROBIN 132J

BD: 09-28-2021 | Reg: 4551579 | ID: 132J | 100% AR

SIGN WIDELOAD 920W
MANN RED BOX 55C Pur RRATLC HAWKEYE 519 **SWC ROBIN 767E ET** PELTON MISS AJA 0839U WR MS ROBIN 11B HB GM CED BW WW MILK 18 37 70 114 22 14