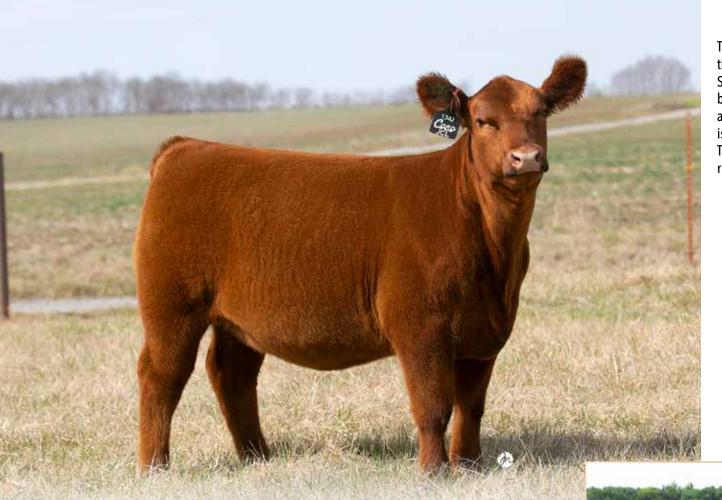

WR MS ROBIN 11B - Maternal Granddam of Lots 1 & 2

GT CITA 4060 - Legendary 3rd Generation Maternal Granddam of Lots 1  $\&\,2$ 

2019 FWSS Reserve Grand Champion Red Angus Heifer Full Sister to Dam of Lots 1 & 2

Her full brother is JCL Legacy (AKA Robinhood). That would be enough for most folks to want to own her. Robin is a strong heifer in her own right. She is super correct, easy doing and very calm. Like her brother, she loves to strike a pose.

Like her stall mate, JCL Lucy, Robin is one of those heifers we have used to train the younger heifers to walk (to the picture pen, the wash rack, etc.). Like other heifers in the sale, she'll do even better with time.

She is an easy doing "no problems" kind of gal!

# ace ROBIN 132J

BD: 09-28-2021 | Reg: 4551579 | ID: 132J | 100% AR

SIGN WIDELOAD 920W
MANN RED BOX 55C Pur RRATLC HAWKEYE 519 **SWC ROBIN 767E ET** PELTON MISS AJA 0839U WR MS ROBIN 11B HB GM CED BW WW MILK 18 37 70 114 22 14