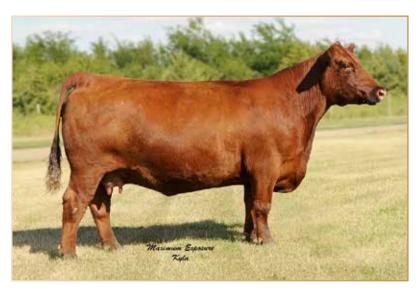

WR MS ROBIN 11B - Maternal Granddam of Lots 1 & 2

GT CITA 4060 - Legendary 3rd Generation Maternal Granddam of Lots 1  $\&\,2$ 

2019 FWSS Reserve Grand Champion Red Angus Heifer Full Sister to Dam of Lots 1 & 2

Her full brother is JCL Legacy (AKA Robinhood). That would be enough for most folks to want to own her. Robin is a strong heifer in her own right. She is super correct, easy doing and very calm. Like her brother, she loves to strike a pose.

Like her stall mate, JCL Lucy, Robin is one of those heifers we have used to train the younger heifers to walk (to the picture pen, the wash rack, etc.). Like other heifers in the sale, she'll do even better with time.

She is an easy doing "no problems" kind of gal!