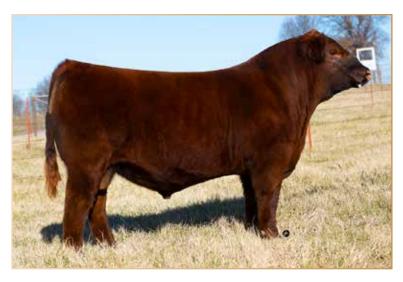

WR MS ROBIN 11B - Maternal Granddam of Lots 1 & 2

GT CITA 4060 - Legendary 3rd Generation Maternal Granddam of Lots 1  $\&\,2$ 

2019 FWSS Reserve Grand Champion Red Angus Heifer Full Sister to Dam of Lots 1 & 2

Her full brother is JCL Legacy (AKA Robinhood). That would be enough for most folks to want to own her. Robin is a strong heifer in her own right. She is super correct, easy doing and very calm. Like her brother, she loves to strike a pose.

Like her stall mate, JCL Lucy, Robin is one of those heifers we have used to train the younger heifers to walk (to the picture pen, the wash rack, etc.). Like other heifers in the sale, she'll do even better with time.

She is an easy doing "no problems" kind of gal!

# ace ROBIN 132J

BD: 09-28-2021 | Reg: 4551579 | ID: 132J | 100% AR

SIGN WIDELOAD 920W
MANN RED BOX 55C Pur RRATLC HAWKEYE 519 **SWC ROBIN 767E ET** PELTON MISS AJA 0839U WR MS ROBIN 11B HB GM CED BW WW MILK 18 37 70 114 22 14