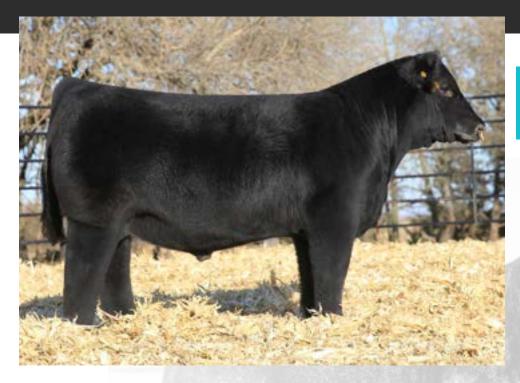

#### LOT 3 A-J **SELLING 50 UNITS IN PACKAGES OF 5**

FRKG JUSTICE 113J IS A PROUD HEADED, NEAT FEATURED, BOLD RIBBED HERD BULL CANDIDATE THAT IS SOUARE BUILT, LONG SPINED, AND HE WAS SELECTED BY WAYNE & BIG ENDED. BARB OHLRICHS OF NEBRASKA IN FEBRUARY FOR \$30,000. WITHOUT A DOUBT ONE OF THE STOUTEST, BOLDEST RIBBED, AND MOST UNIQUE PUREBRED SIMMENTAL BULLS TO SELL DURING THE SPRING 2022 BULL SALE RUN. THE DAM OF JUSTICE IS WHAT SETS HIM INTO A LEAGUE OF HIS OWN. HCC0 COUNTESS 923G IS QUICKLY PROVING SHE IS

ONE OF THE MOST PROLIFIC YOUNG COWS IN THE BUSINESS, AND IT COMES TO NO SURPRISE BASED ON THE LINEAGE THAT SUPPORTS HER. A FULL SISTER TO 923G, HCC0 COUNTESS 176D, IS A MEMBER OF THE VOGLER CATTLE COMPANY DONOR PEN. 176D PRODUCED A 20-20 SON KNOWN AS FORESIGHT 253G THAT WAS SELECTED BY TONY SIMONS FOR \$20,000. BROTHERS TO JUSTICE SOLD FOR \$13,000, \$10,000, AND \$8,000, WHILE FULL SISTERS SOLD FOR SOLD FOR \$43,000, \$29,000, AND \$24,000 IN THE SUMMER GALA. THAT POSITIONS 923G AT OVER \$150,000 DURING HER ROOKIE CALF CROP TO AVERAGE MORE THAN \$22,000 PER HEAD ON 7 HEAD. JUSTICE WAS AN ESSENTIAL MEMBER OF THE 2022 OKC CATTLEMEN'S CONGRESS GRAND

CHAMPION PEN OF FIVE. HERE IS A PRIME OPPORTUNITY TO INCORPORATE 923G INTO YOUR BREEDING PROGRAM THIS SPRING!

OWNED BY OHLRICHS CATTLE COMPANY WAYNE OHLRICHS 402.649.6911 BARB OHLRICHS 402.649.5804