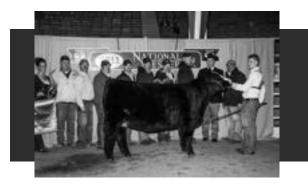

#### LOT 1 A-J Selling 100 Units in Packages of 10

IGNITION IS THE \$100,000 PROFIT SON THAT WAS A SALE FEATURE IN THE 2020 HARTMAN CATTLE COMPANY BULL SALE WHEN TRICIA NECZEPORENKO MADE HER SELECTION AND WAS THE WINNING BIDDER... THE REST IS HISTORY!

IGNITION WAS SHOWN DURING THE 2021-2022 SHOW SEASON AND WAS SELECTED AS THE GRAND CHAMPION SIMMENTAL BULL AT THE CATTLEMEN'S CONGRESS, NATIONAL WESTERN STOCK SHOW, AND GREAT WESTERN LIVESTOCK EXPOSITION. WHAT SETS IGNITION APART IS THE GENUINE MASS, SHAPE, AND DENSITY THAT HE COMBINES WITH A TRULY ATHLETIC BUILD. HE IS AN EYE APPEALING BULL THAT IS ONE OF THE SOFTEST BODIED AND LOOSEST SPINED PROFIT SONS THAT WE HAVE EVER SEEN. HE WILL ADD STOUTNESS, EYE APPEAL, AND STRUCTURAL INTEGRITY TO THE EQUATION. THE IGNITION FIRST CALF REPORTS ARE OUTSTANDING, AS HE HAS PROVEN HIMSELF AS A TRUE BREEDING **BULL FOR THE TIMES!** 

THIS IS THE INITIAL SEMEN OFFERING ON THE NATIONAL CHAMPION, IGNITION!