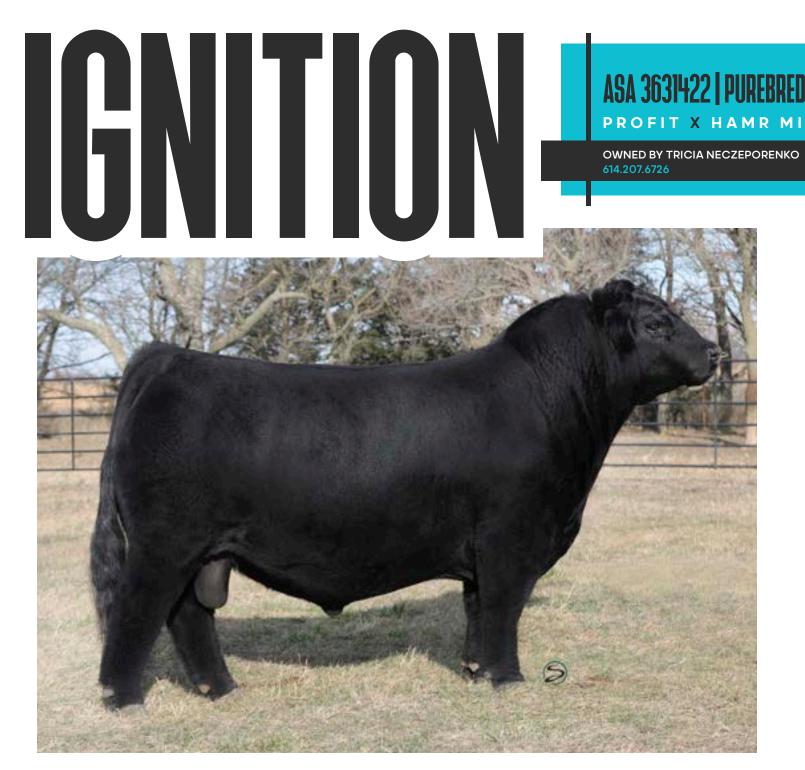

#### LOT 1 A-J Selling 100 Units in Packages of 10

IGNITION IS THE \$100,000 PROFIT SON THAT WAS A SALE FEATURE IN THE 2020 HARTMAN CATTLE COMPANY BULL SALE WHEN TRICIA NECZEPORENKO MADE HER SELECTION AND WAS THE WINNING BIDDER... THE REST IS HISTORY!

IGNITION WAS SHOWN DURING THE 2021-2022 SHOW SEASON AND WAS SELECTED AS THE GRAND CHAMPION SIMMENTAL BULL AT THE CATTLEMEN'S CONGRESS, NATIONAL WESTERN STOCK SHOW, AND GREAT WESTERN LIVESTOCK EXPOSITION. WHAT SETS IGNITION APART IS THE GENUINE MASS, SHAPE, AND DENSITY THAT HE COMBINES WITH A TRULY ATHLETIC BUILD. HE IS AN EYE APPEALING BULL THAT IS ONE OF THE SOFTEST BODIED AND LOOSEST SPINED PROFIT SONS THAT WE HAVE EVER SEEN. HE WILL ADD STOUTNESS, EYE APPEAL, AND STRUCTURAL INTEGRITY TO THE EQUATION. THE IGNITION FIRST CALF REPORTS ARE OUTSTANDING, AS HE HAS PROVEN HIMSELF AS A TRUE BREEDING **BULL FOR THE TIMES!** 

THIS IS THE INITIAL SEMEN OFFERING ON THE NATIONAL CHAMPION, IGNITION!