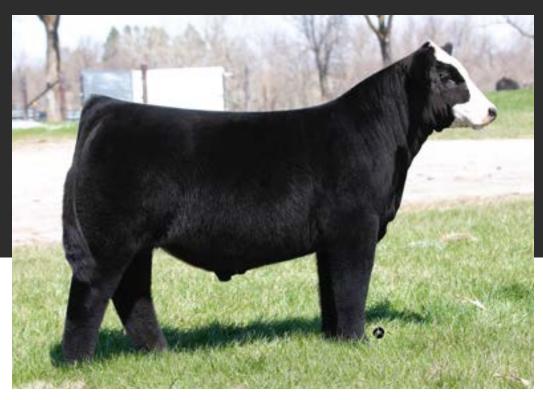

#### LOT 14 A-T Selling 100 Units of Semen In Packages of 5 Units

EC REBEL 156F IS WITHOUT OUESTION ONE OF THE MOST CONSISTENT AND HIGHEST DOLLAR GENERATING SONS OF THE \$400,000 PROFIT. EC REBEL 156F IS THE \$200,000 PROMOTIONAL SIRE FOR FREKING CATTLE COMPANY THAT HAS EVOLVED AS ONE OF THE GREAT BREEDING BULLS THAT HAS EVER BEEN USED AT HARTMAN CATTLE COMPANY. REBEL IS THE SIRE OF THE **RECORD SELLING FRKG COUNTESS 924J FEMALE THAT** COMMANDED \$225,000 IN THE 2021 HARTMAN CATTLE COMPANY 25TH ANNIVERSARY FEMALE SALE. 924J WAS SELECTED BY CHARLES W. HERBSTER OF NEBRASKA. AN ET BROTHER TO 924J, FRKG NEW FASHION 75J, WAS ONE OF THE FEATURED LOTS IN THE 2022 HCC BULL SALE WHERE HE COMMANDED \$160,000. OTHER PROGENY HAVE COMMANDED TOP DOLLAR AT PUBLIC AUCTION, WITH DAUGHTERS SELLING FOR \$75,000, \$55,000, \$34,000, AND \$20,000 TO NAME A FEW OF THE HIGHLIGHTS. REBEL IS FROM THE HIGHLY PROLIFIC DSFF COUNTESS 357D. 357D IS RESPONSIBLE FOR THE \$200,000 EC REBEL 156F, \$120,000 RENEGADE, \$50,000 EC REBA 6H, \$35,000 EC COUNTESS 283F, AND THE \$20,000 EC NOBLE 283J. POWER IN THE BLOOD WOULD BE AN UNDERSTATEMENT!

#### ASA 3485371 PUREBRED SIMMENTAL PROFIT X DSFF COUNTESS 357D

OFFERED BY FREKING CATTLE COMPANY | BRAD FREKING 507.841.0402