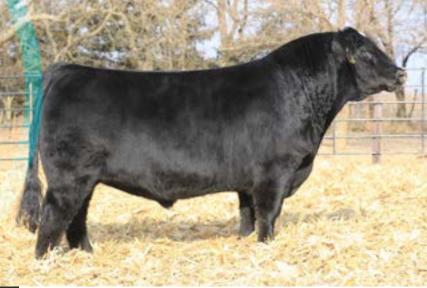

#### LOT 1 A-J Selling 100 Units in Packages of 10

IGNITION IS THE \$100,000 PROFIT SON THAT WAS A SALE FEATURE IN THE 2020 HARTMAN CATTLE COMPANY BULL SALE WHEN TRICIA NECZEPORENKO MADE HER SELECTION AND WAS THE WINNING BIDDER... THE REST IS HISTORY!

IGNITION WAS SHOWN DURING THE 2021-2022 SHOW SEASON AND WAS SELECTED AS THE GRAND CHAMPION SIMMENTAL BULL AT THE CATTLEMEN'S CONGRESS, NATIONAL WESTERN STOCK SHOW, AND GREAT WESTERN LIVESTOCK EXPOSITION. WHAT SETS IGNITION APART IS THE GENUINE MASS, SHAPE, AND DENSITY THAT HE COMBINES WITH A TRULY ATHLETIC BUILD. HE IS AN EYE APPEALING BULL THAT IS ONE OF THE SOFTEST BODIED AND LOOSEST SPINED PROFIT SONS THAT WE HAVE EVER SEEN. HE WILL ADD STOUTNESS, EYE APPEAL, AND STRUCTURAL INTEGRITY TO THE EQUATION. THE IGNITION FIRST CALF REPORTS ARE OUTSTANDING, AS HE HAS PROVEN HIMSELF AS A TRUE BREEDING **BULL FOR THE TIMES!** 

THIS IS THE INITIAL SEMEN OFFERING ON THE NATIONAL CHAMPION, IGNITION!