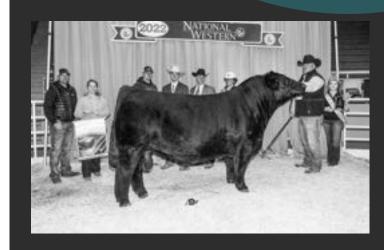

IGNITION WAS SHOWN DURING THE 2021-2022 SHOW SEASON AND WAS SELECTED AS THE GRAND CHAMPION SIMMENTAL BULL AT THE CATTLEMEN'S CONGRESS, NATIONAL WESTERN STOCK SHOW, AND GREAT WESTERN LIVESTOCK EXPOSITION. WHAT SETS IGNITION APART IS THE GENUINE MASS, SHAPE, AND DENSITY THAT HE COMBINES WITH A TRULY ATHLETIC BUILD. HE IS AN EYE APPEALING BULL THAT IS ONE OF THE SOFTEST BODIED AND LOOSEST SPINED PROFIT SONS THAT WE HAVE EVER SEEN. HE WILL ADD STOUTNESS, EYE APPEAL, AND STRUCTURAL INTEGRITY TO THE EQUATION. THE IGNITION FIRST CALF REPORTS ARE OUTSTANDING, AS HE HAS PROVEN HIMSELF AS A TRUE BREEDING **BULL FOR THE TIMES!** 