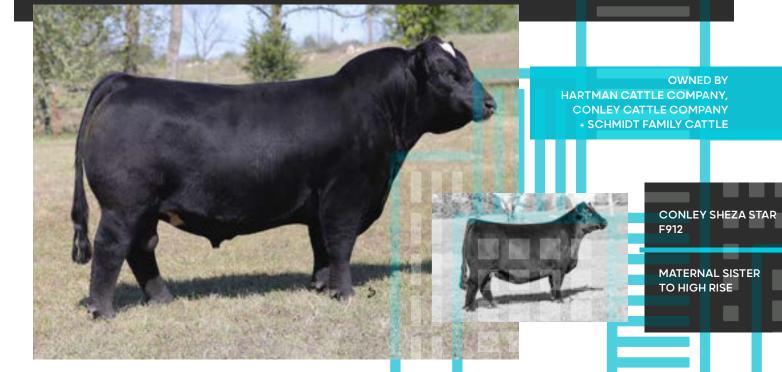

#### LOT 6 A-J Selling 50 Units in Packages of 5

CONLEY LOUD & HEAVY 410J IS ONE OF THE STOUTEST AND MOST THREE-DIMENSIONAL BULLS TO BE OFFERED AT HARTMAN CATTLE COMPANY OVER THE LAST DECADE. IN TERMS OF NATURAL BASE WIDTH, GENUINE RIB SHAPE, AND LOOSENESS OF BUILD CONLEY LOUD & HEAVY 410J IS A TRUE STANDOUT. DEAN VOLK OF BATTLE CREEK, NEBRASKA PURCHASED LOUD & HEAVY FOR \$25,000 IN FEBRUARY TO ADD HIM TO HIS ALREADY ESTABLISHED ARSENAL OF SIMMENTAL HERD SIRES OF SIGNIFICANCE WITHIN THE INDUSTRY. LOUD & HEAVY WILL JOIN THE ROSTER AT VOLK LIVESTOCK THAT INCLUDES SEVERAL NATIONAL WESTERN STOCK SHOW, NAILE, AND AMERICAN ROYAL CHAMPION. LOUD & HEAVY IS A MATERNAL BROTHER TO CONLEY HIGH RISE F3, A RESIDENT HERD SIRE AT HARTMAN CATTLE COMPANY. CONLEY SHEZA STAR F912 IS A MATERNAL SISTER TO LOUD & HEAVY THAT WAS SUCCESSFULLY SHOWN BY MADILYN NORVELL OF OKLAHOMA. HE IS A TRUE BEEF BULL THAT IS AS COMPLETE FUNDAMENTALLY AS YOU CAN MAKE ONE. HE WILL BE THE PERFECT CROSS FOR A SET OF FEMALES THAT NEED TO BE BROUGHT BACK TO CENTER IN TERMS OF FUNCTIONALITY!

# HIGH RISE

ASA 3700069 PUREBRED SIMMENTAL

X CONLEY SHEZA STAR D3

#### SELLING 200 UNITS OF SEMEN IN PACKAGES OF 10 UNITS

CONLEY HIGH RISE F3 IS WITHOUT A DOUBT ONE OF THE MOST CONSISTENT AND HIGHEST QUALITY CALVING EASE OPTIONS THAT WE HAVE EVER USED AT HARTMAN CATTLE COMPANY. THIS MODERATE FRAMED, BOLD RIBBED, EASY FLESHING SON OF THE \$400,000 TJ HIGH CALIBRE 556B IS BACKED BY THE FOUNDATION COW LINE AT CONLEY CATTLE, CONLEY SHEZA STAR Z32. CONLEY HIGH RISE F3 IS A MATERNAL SISTER TO CONLEY SHEZA STAR F912, A FEMALE THAT WAS SUCCESSFULLY SHOWN BY MADILYN NORVELL OF OKLAHOMA TO COUNTLESS VICTORIES. ANOTHER MATERNAL BROTHER TO HIGH RISE IS THE \$25,000 LOUD & HEAVY, THE POPULAR REMEDY SON THAT WAS SELECTED BY VOLK LIVESTOCK OF NEBRASKA. CONLEY HIGH RISE F3 IS A TREMENDOUS OPTION IF YOU'RE LOOKING TO BREED HEIFERS OR CREATE THE NEXT GENERATION OF BROOD COWS FOR YOUR OPERATION. MATERNAL EXCELLENCE CAN BE FOUND HERE!