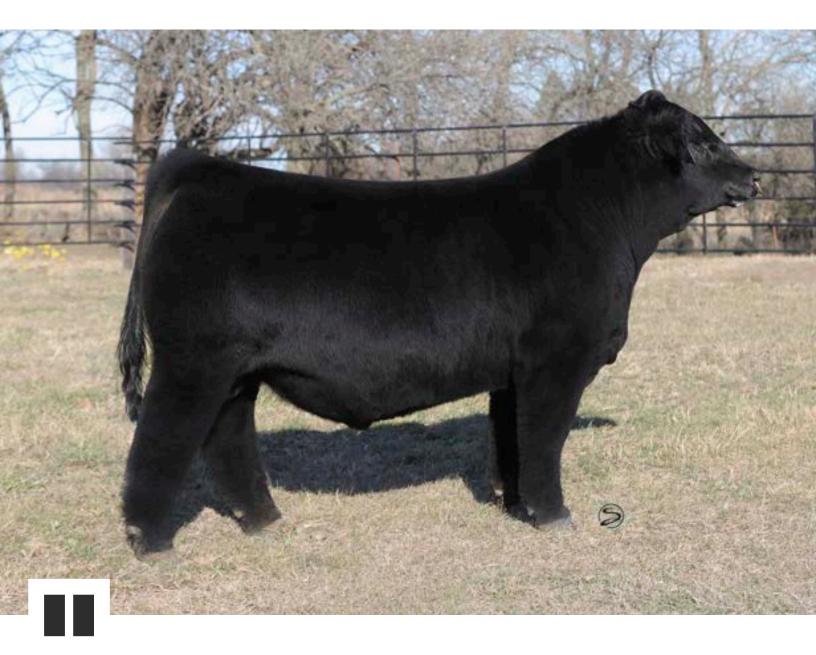

#### LOT 6 A-J Selling 50 Units in Packages of 5

CONLEY LOUD & HEAVY 410J IS ONE OF THE STOUTEST AND MOST THREE-DIMENSIONAL BULLS TO BE OFFERED AT HARTMAN CATTLE COMPANY OVER THE LAST DECADE. IN TERMS OF NATURAL BASE WIDTH, GENUINE RIB SHAPE, AND LOOSENESS OF BUILD CONLEY LOUD & HEAVY 410J IS A TRUE STANDOUT. DEAN VOLK OF BATTLE CREEK, NEBRASKA PURCHASED LOUD & HEAVY FOR \$25,000 IN FEBRUARY TO ADD HIM TO HIS ALREADY ESTABLISHED ARSENAL OF SIMMENTAL HERD SIRES OF SIGNIFICANCE WITHIN THE INDUSTRY. LOUD & HEAVY WILL JOIN THE ROSTER AT VOLK LIVESTOCK THAT INCLUDES SEVERAL NATIONAL WESTERN STOCK SHOW, NAILE, AND AMERICAN ROYAL CHAMPION. LOUD & HEAVY IS A MATERNAL BROTHER TO CONLEY HIGH RISE F3, A RESIDENT HERD SIRE AT HARTMAN CATTLE COMPANY. CONLEY SHEZA STAR F912 IS A MATERNAL SISTER TO LOUD & HEAVY THAT WAS SUCCESSFULLY SHOWN BY MADILYN NORVELL OF OKLAHOMA. HE IS A TRUE BEEF BULL THAT IS AS COMPLETE FUNDAMENTALLY AS YOU CAN MAKE ONE. HE WILL BE THE PERFECT CROSS FOR A SET OF FEMALES THAT NEED TO BE BROUGHT BACK TO CENTER IN TERMS OF FUNCTIONALITY!