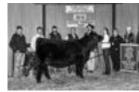

#### LOT 3 A-J **SELLING 50 UNITS IN PACKAGES OF 5**

FRKG JUSTICE 113J IS A PROUD HEADED, NEAT FEATURED, BOLD RIBBED HERD BULL CANDIDATE THAT IS SOUARE BUILT, LONG SPINED, AND HE WAS SELECTED BY WAYNE & BIG ENDED. BARB OHLRICHS OF NEBRASKA IN FEBRUARY FOR \$30,000. WITHOUT A DOUBT ONE OF THE STOUTEST, BOLDEST RIBBED, AND MOST UNIQUE PUREBRED SIMMENTAL BULLS TO SELL DURING THE SPRING 2022 BULL SALE RUN. THE DAM OF JUSTICE IS WHAT SETS HIM INTO A LEAGUE OF HIS OWN. HCC0 COUNTESS 923G IS QUICKLY PROVING SHE IS

ONE OF THE MOST PROLIFIC YOUNG COWS IN THE BUSINESS, AND IT COMES TO NO SURPRISE BASED ON THE LINEAGE THAT SUPPORTS HER. A FULL SISTER TO 923G, HCC0 COUNTESS 176D, IS A MEMBER OF THE VOGLER CATTLE COMPANY DONOR PEN. 176D PRODUCED A 20-20 SON KNOWN AS FORESIGHT 253G THAT WAS SELECTED BY TONY SIMONS FOR \$20,000. BROTHERS TO JUSTICE SOLD FOR \$13,000, \$10,000, AND \$8,000, WHILE FULL SISTERS SOLD FOR SOLD FOR \$43,000, \$29,000, AND \$24,000 IN THE SUMMER GALA. THAT POSITIONS 923G AT OVER \$150,000 DURING HER ROOKIE CALF CROP TO AVERAGE MORE THAN \$22,000 PER HEAD ON 7 HEAD. JUSTICE WAS AN ESSENTIAL MEMBER OF THE 2022 OKC CATTLEMEN'S CONGRESS GRAND

CHAMPION PEN OF FIVE. HERE IS A PRIME OPPORTUNITY TO INCORPORATE 923G INTO YOUR BREEDING PROGRAM THIS SPRING!

OWNED BY OHLRICHS CATTLE COMPANY WAYNE OHLRICHS 402.649.6911 BARB OHLRICHS 402.649.5804