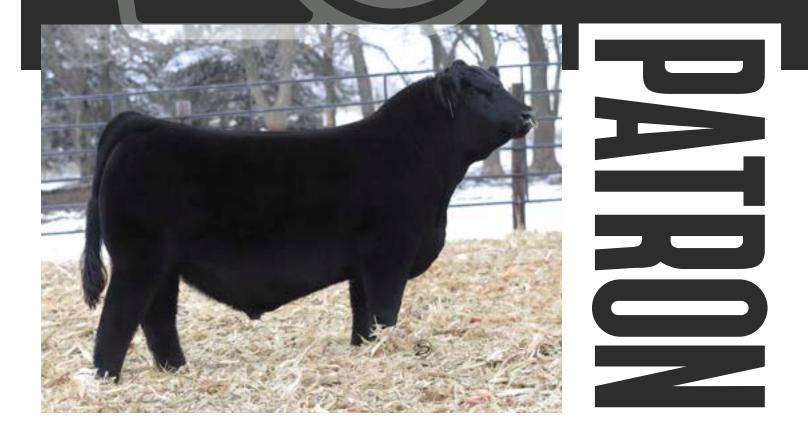

#### LOT 9 A-J Selling 100 Units of Semen In Packages of 10 Units

PATRON IS THE \$87,500 SALE FEATURE FROM THE 2021 HARTMAN CATTLE COMPANY BULL SALE. WITHOUT A DOUBT ONE OF THE STOUTEST, BOLDEST, SOFTEST BODIED, AND LOOSEST MADE BULLS TO SELL DURING THE 2021 SALE SEASON! HIS DAM OF PATRON IS MLJM CINDERELLA 33C, THE WS A STEP UP X27 DAUGHTER THAT IS DERIVED FROM THE LEGENDARY MATLOCK MISS S031 MATRIARCH THAT CALLED HOME TO MARTIN LIVESTOCK. PATRON IS ONE OF THE MOST RUGGED AND MASCULINE

#### ASA 3830013 | PUREBRED SIMMENTAL

WS PILGRIM H182U X RJ MISS ELLIE 7052E

OWNED BY MAPLE LANE FARM KEITH LAMBRIGHT 206.336.6008

SONS OF THE NOW DECEASED PILGRIM, AND WE ANTICIPATE HIM TO BREED VERY SIMILAR TO HIS SIRE, BUT PERHAPS WITH MORE LOOK AND EXTENSION FROM HIS SHOULDER FORWARD. THIS IS THE FIRST TIME SEMEN HAS EVER BEEN OFFERED!