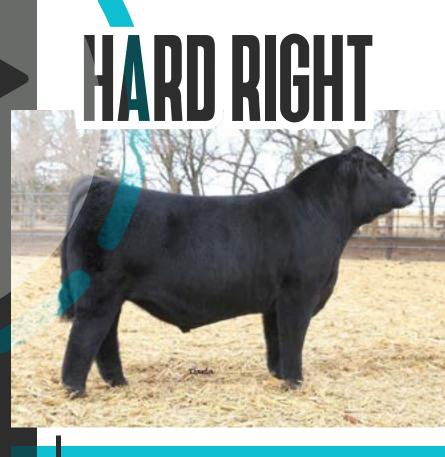

#### LOT 10 Selling 300 Units of Semen In Packages of 10 Units

OMF HARD RIGHT H21 IS THE EXCITING YOUNG OUTCROSS HERD SIRE FOR HARTMAN, CK CATTLE, AND BOWLING THAT TOPPED THE OAK MEADOW FARMS ANNUAL PRODUCTION SALE IN 2021 AT \$60,000. THERE IS NO DOUBT THAT THE SIRE OF HARD RIGHT HAS MADE HIS MARK ON THE BREED. OMF EPIC E27 IS ONE OF THE MOST HEAVILY UTILIZED SIMMENTAL SIRES FROM THE ST GENETICS LINE-UP AND CONTINUES TO GAIN MOMENTUM WITH EACH CALF CROP. OMF HARD RIGHT H21 IS A TRUE OUTLIER PHENOTYPICALLY THAT COMBINES AN ELITE NUMBER PROFILE TO COMPLIMENT HIS ADDED STOUTNESS AND EYE APPEAL.

HARD RIGHT SEMEN HAS NOT BEEN AVAILABLE TO THE PUBLIC SINCE BREEDER PACKAGES WERE OFFERED LAST SPRING. HE CHARTS AMONG THE TOP 10% FOR CE, TOP 35% BW, TOP 35% WW, TOP 30% YW, TOP 25% ADG, TOP 5% MCE, TOP 10% STAY, TOP 10% MARB, TOP 10% API, AND TOP 15% TI. HARD RIGHT IS BACKED BY A STUNNING FEMALE THAT IS ONE OF THE LEADING LADIES IN THE DONOR PEN AT OAK MEADOW FARMS. HE COMBINES TWO ELITE FEMALES IN HOOK'S ANGEL 11A AND OMF TIME LESS B100. YOU CAN COUNT ON THE UDDER QUALITY OF THE HARD RIGHT DAUGHTERS TO BE NEXT LEVEL.

HARD RIGHT IS ONE OF THE MOST UNIQUE HERD SIRES EVER USED AT HARTMAN CATTLE COMPANY WHEN YOU CONSIDER THE COMBINATION OF PHENOTYPE, MATING FLEXIBILITY, CARCASS MERIT, AND GENOMICS THAT HE BRINGS TO THE EQUATION!

OWNED BY HARTMAN CATTLE COMPANY, CK CATTLE + JAMES BOWLING MIKE HARTMAN 402.440.6825 CHRIS EFFLING 605.769.0142 JAMES BOWLING 765.721.1431