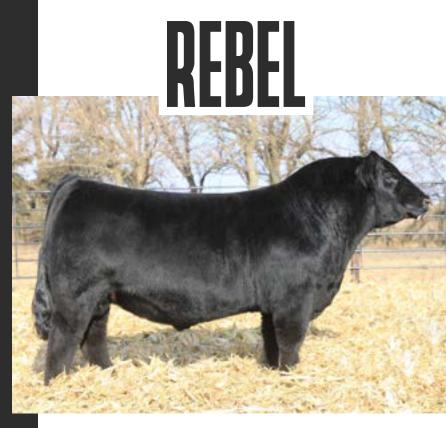

#### LOT 14 A-T Selling 100 Units of Semen In Packages of 5 Units

EC REBEL 156F IS WITHOUT OUESTION ONE OF THE MOST CONSISTENT AND HIGHEST DOLLAR GENERATING SONS OF THE \$400,000 PROFIT. EC REBEL 156F IS THE \$200,000 PROMOTIONAL SIRE FOR FREKING CATTLE COMPANY THAT HAS EVOLVED AS ONE OF THE GREAT BREEDING BULLS THAT HAS EVER BEEN USED AT HARTMAN CATTLE COMPANY. REBEL IS THE SIRE OF THE **RECORD SELLING FRKG COUNTESS 924J FEMALE THAT** COMMANDED \$225,000 IN THE 2021 HARTMAN CATTLE COMPANY 25TH ANNIVERSARY FEMALE SALE. 924J WAS SELECTED BY CHARLES W. HERBSTER OF NEBRASKA. AN ET BROTHER TO 924J, FRKG NEW FASHION 75J, WAS ONE OF THE FEATURED LOTS IN THE 2022 HCC BULL SALE WHERE HE COMMANDED \$160,000. OTHER PROGENY HAVE COMMANDED TOP DOLLAR AT PUBLIC AUCTION, WITH DAUGHTERS SELLING FOR \$75,000, \$55,000, \$34,000, AND \$20,000 TO NAME A FEW OF THE HIGHLIGHTS. REBEL IS FROM THE HIGHLY PROLIFIC DSFF COUNTESS 357D. 357D IS RESPONSIBLE FOR THE \$200,000 EC REBEL 156F, \$120,000 RENEGADE, \$50,000 EC REBA 6H, \$35,000 EC COUNTESS 283F, AND THE \$20,000 EC NOBLE 283J. POWER IN THE BLOOD WOULD BE AN UNDERSTATEMENT!

#### ASA 3485371 PUREBRED SIMMENTAL PROFIT X DSFF COUNTESS 357D

OFFERED BY FREKING CATTLE COMPANY | BRAD FREKING 507.841.0402