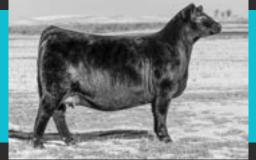

#### LOT 1 A-J Selling 100 Units in Packages of 10

IGNITION IS THE \$100,000 PROFIT SON THAT WAS A SALE FEATURE IN THE 2020 HARTMAN CATTLE COMPANY BULL SALE WHEN TRICIA NECZEPORENKO MADE HER SELECTION AND WAS THE WINNING BIDDER... THE REST IS HISTORY!

IGNITION WAS SHOWN DURING THE 2021-2022 SHOW SEASON AND WAS SELECTED AS THE GRAND CHAMPION SIMMENTAL BULL AT THE CATTLEMEN'S CONGRESS, NATIONAL WESTERN STOCK SHOW, AND GREAT WESTERN LIVESTOCK EXPOSITION. WHAT SETS IGNITION APART IS THE GENUINE MASS, SHAPE, AND DENSITY THAT HE COMBINES WITH A TRULY ATHLETIC BUILD. HE IS AN EYE APPEALING BULL THAT IS ONE OF THE SOFTEST BODIED AND LOOSEST SPINED PROFIT SONS THAT WE HAVE EVER SEEN. HE WILL ADD STOUTNESS, EYE APPEAL, AND STRUCTURAL INTEGRITY TO THE EQUATION. THE IGNITION FIRST CALF REPORTS ARE OUTSTANDING, AS HE HAS PROVEN HIMSELF AS A TRUE BREEDING **BULL FOR THE TIMES!** 

THIS IS THE INITIAL SEMEN OFFERING ON THE NATIONAL CHAMPION, IGNITION!