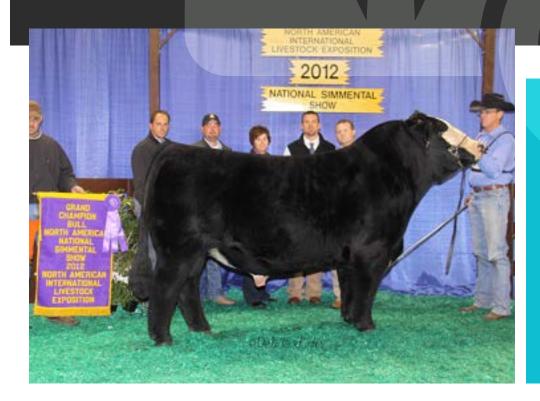

IGNITION WAS SHOWN DURING THE 2021-2022 SHOW SEASON AND WAS SELECTED AS THE GRAND CHAMPION SIMMENTAL BULL AT THE CATTLEMEN'S CONGRESS, NATIONAL WESTERN STOCK SHOW, AND GREAT WESTERN LIVESTOCK EXPOSITION. WHAT SETS IGNITION APART IS THE GENUINE MASS, SHAPE, AND DENSITY THAT HE COMBINES WITH A TRULY ATHLETIC BUILD. HE IS AN EYE APPEALING BULL THAT IS ONE OF THE SOFTEST BODIED AND LOOSEST SPINED PROFIT SONS THAT WE HAVE EVER SEEN. HE WILL ADD STOUTNESS, EYE APPEAL, AND STRUCTURAL INTEGRITY TO THE EQUATION. THE IGNITION FIRST CALF REPORTS ARE OUTSTANDING, AS HE HAS PROVEN HIMSELF AS A TRUE BREEDING **BULL FOR THE TIMES!** 