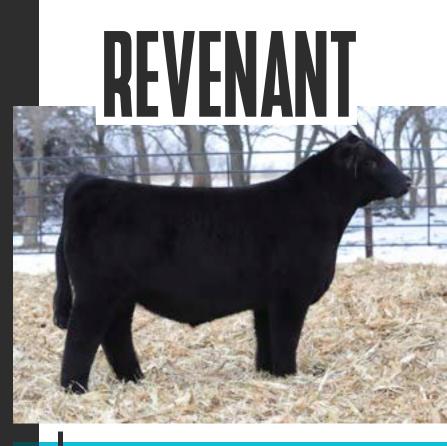

#### LOT 7 A-J selling 50 units of sexed female semen in packages of units LOT 8 A-J selling 100 units of semen in packages of 10 units

PEDIGREE, PEDIGREE, PEDIGREE! THE \$100,000 SALE FEATURE FROM THE 2021 HARTMAN CATTLE COMPANY BULL SALE, TL REVENANT 35, IS CERTAINLY ONE THAT WOULD CLASSIFY AS "BRED IN THE PURPLE". WITHOUT A DOUBT ONE OF THE MOST UNIQUE AND ECCENTRIC SONS OF THE \$250,000 TL LEDGER WHEN IT COMES DOWN TO THE FEATURE THAT HE BRINGS TO THE TABLE. IT WOULD BE SAFE TO SAY THAT TL REVENANT 35 IS ONE OF THE LONGEST NECKED, HIGHEST TYING, AND MOST UNIQUE PUREBRED SIMMENTAL BULLS TO COME THROUGH TECUMSEH, NEBRASKA. REVENANT WAS BRED BY TREE LANE FARMS, NO STRANGERS TO THE GAME WHEN IT COMES TO PRODUCING ELITE AI SIRES AND INDIVIDUALS OF INFLUENCE.

REVENANT IS FURTHER SUPPORTED BY ONE OF THE ABSOLUTE HOTTEST FEMALES IN THE SHOW CATTLE INDUSTRY HARA'S MISS HEART BREAKER 422B, A MEMBER OF THE HIGHLY DECORATED DONOR BATTERY AT RJ CATTLE COMPANY. 422B IS THE DAM OF PATRON, THE PROMOTIONAL AI SIRE THAT CALLS HOME TO VANHOVE CATTLE COMPANY, AS WELL AS THE \$109,000 PERCENTAGE HEIFER THAT TOPPED THE RJ CATTLE COMPANY ONLINE PASTURE SALE THIS PAST FALL. 422B HAS PRODUCED COUNTESS HIGH SELLERS FROM \$20,000 - \$100,000+ OVER THE LAST FEW YEARS, REGARDLESS OF WHO SHE HAS BEEN MATED... SHE ALWAYS GETS THE JOB DONE!

TL REVENANT 35 COMBINES THE INFLUENCE OF MISS STAR ABOVE, MISS WERNING KP 8543U, 422B, AND HAIRIETTA... IF YOU'RE IN THE BUSINESS TO GENERATE ELITE SHOW HEIFER PROSPECTS THAT COMMAND BIG PREMIUMS, THEN THIS IS A SHORT LIST AI SIRE TO USE THIS SPRING!

#### ASA 3829823 PUREBRED SIMMENTAL TL LEDGER X RJ MISS ELLIE 7052E

OWNED BY THE REVENANT GROUP JAMES BOWLING 765.721.1431

HARA'S MISS HEARTBREAKER 422B

MATERNAL GRANDDAM OF REVENANT