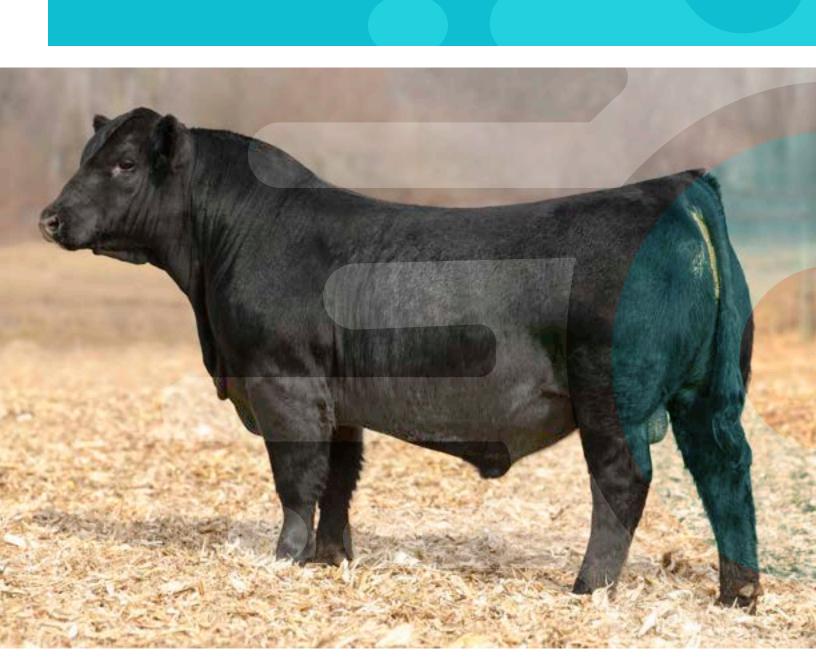

#### LOT 13 A-J Selling 100 Units of Semen in Packages of 10 Units

HEIR APPARENT IS THE HOT NEW BALDY SIRE ON THE BLOCK THAT OFFERS AN OUTCROSS TWIST GENETICALLY TO THE HARTMAN CATTLE COMPANY HERD SIRE BATTERY. THIS DIRECT SON OF THE \$205,000 W/C BANKROLL 811D IS FURTHER INFLUENCED BY THE ELITE GENETIC COMBINATION ON THE BOTTOM SIDE OF HIS PEDIGREE THAT MERGES TWO OF THE MOST PROLIFIC INDIVIDUALS IN THE INDUSTRY. MR HOC BROKER WAS THE TRIPLE CROWN WINNING SIRE THAT HAS RAISED AS MANY CHAMPIONS AND HIGH SELLERS AS ANY OTHER SIMMENTAL BULL IN RECENT HISTORY, WHILE KLS DIAMOND W516 WAS A MANY TIME CHAMPION HERSELF AND HAS BECOME ONE OF THE HIGHEST DOLLAR GENERATING FEMALES IN THE BREED.

THE SIRE OF HEIR APPARENT ALSO NEEDS NO INTRODUCTION, AS HE IS MOST CERTAINLY ONE OF THE MOST CONSISTENT BREEDING SONS OF THE \$8 MILLION PRODUCING MISS WERNING KP 8543U. WE CAN GO ON AND ON ABOUT THE CONSISTENCY AND SILVER LINED PEDIGREE THAT THIS EXCITING YOUNG SIRE BRINGS TO THE TABLE, BUT WE WILL SIMPLY LET HIS GOOD LOOKS AND PROUD PRESENCE DO THE TALKING! BID WITH CONFIDENCE, HEIR APPARENT PUTS ALL THE GOODS TOGETHER IN A SINGLE GENETIC PACKAGE!