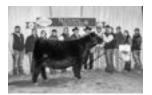

#### LOT 4 A-J Selling 50 Units in Packages of 5

FRKG JOURNEY 71J IS SIRED BY THE \$435,000 RUBY'S CURRENCY 7134E AND FURTHER SUPPORTED BY THE INFLUENCE OF VCL MISS 914G, A PICTURE-PERFECT YOUNG FEMALE THAT WAS NOTHING SHORT OF EXCEPTIONAL DURING HER ROOKIE SEASON OF PRODUCTION. JOURNEY WAS RAISED BY A POWERFUL TWO-YEAR-OLD DAM THAT IS SIRED BY THE \$250,000 TL LEDGER. JOURNEY RANKS AMONG THE TOP THIRD OF THE BREED FOR WW, YW,

ADG, CW, MARB, AND TI. THERE IS NO DENYING THE RUGGED,

STOUT, AND MASCULINE BUILD THAT JOURNEY EXEMPLIFIES. JOURNEY WAS A STANDOUT ON THE SIDE OF HIS DAM ALL SUMMER AND WAS A FAVORITE OF MANY OF THE EARLIER VISITORS TO HARTMAN CATTLE COMPANY. HE WAS A MEMBER OF THE 2022 OKC CATTLEMEN'S CONGRESS

UUUU

GRAND CHAMPION PEN OF FIVE SIMMENTAL BULLS AND WILL WORK FOR STEINBRONN FARMS OF IOWA. HELP YOURSELF TO THE OPPORTUNITY TO REQUIRE SEMEN ON ARGUABLY THE GREATEST SON OF CURRENCY EVER BORN!

OWNED BY STEINBRONN FARMS | KURT STEINBRONN 319.350.8195