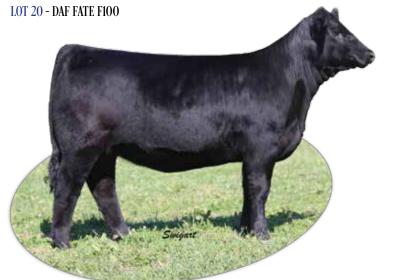

BROKER - SIRE OF LOT 20 TRIPLE CROWN WINNING SIRE OF CHAMPIONS

TURNPIKE 771E SIRE OF LOT 21

| LOT                          | DAF FATE F100                                       |  |  |  |  |  |  |
|------------------------------|-----------------------------------------------------|--|--|--|--|--|--|
| 20                           | 1/2 SM 1/2 AN<br>Offered by Diamond A Farms         |  |  |  |  |  |  |
| ASA: 3585675                 | SVF STEEL FORCE S701  Sire MR HOC BROKER  JM BF H25 |  |  |  |  |  |  |
| DOB: 9/20/18<br>Tattoo: F100 | Dam PUREBRED ANGUS                                  |  |  |  |  |  |  |
| CF RW                        |                                                     |  |  |  |  |  |  |

| CE  | BM  | WW   | YW   | MILK | API  | Ш    | ı |
|-----|-----|------|------|------|------|------|---|
| 9.4 | 1.6 | 56.7 | 78.5 | 16.9 | 95.3 | 57.7 |   |

Here's a real nice fall born Broker daughter. She's stout made from end to end, plenty of bone and on real good feet. She goes back to a real nice purebred cow from the Kramer Angus program. I think she will make a super good cow after a successful show career.