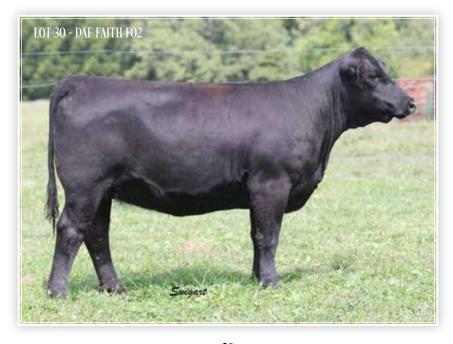

LOT DAF FAITH FO2

30

3/4 SM 1/4 AN Offered by Diamond A Farms

WS PILGRIM H182U

ASA: 3533980

Sine TL BOTTOMLINE
MISS STAR ABOVE

DOB: 1/2/18

DCC NEW LOOK 101

Tattoo: F02

Dam GCF MISS DRIVE W84

**ZEIS MISS DRIVE N423** 

| CE   | BW  | WW   | YW   | MILK | API   | TI   |
|------|-----|------|------|------|-------|------|
| 11.1 | 1.8 | 62.5 | 90.3 | 19.1 | 110.2 | 60.7 |

This Bottomline daughter is big middled, big hipped, and big boned. She's going back to a New Look on the bottom side and Pilgrim on the top. Two dominant Al sires in two dominant breeds of cattle. She's Al bred to W/C Executive for a March calf.

Al Bred on 5/24/19 to W/C Executive 187D. Safe Al. Estimated due 3/3/20.