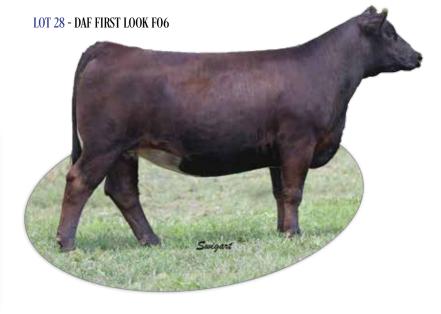

| LOT              |                                 | DAF FIRST LOOK FO6         |            |       |      |  |  |  |  |
|------------------|---------------------------------|----------------------------|------------|-------|------|--|--|--|--|
| 20               |                                 | 3/4 SM 1/4 AN              |            |       |      |  |  |  |  |
| 40               | - Ou                            | Offered by Diamond A Farms |            |       |      |  |  |  |  |
| WS PILGRIM H182U |                                 |                            |            |       |      |  |  |  |  |
| ASA: 3533989     | ASA: 3533989 Sire TL BOTTOMLINE |                            |            |       |      |  |  |  |  |
|                  |                                 | MISS STAR AB               | OVE        |       |      |  |  |  |  |
| DOB: 1/5/18      | ,                               | W/C UNITED 9               | )56Y       |       |      |  |  |  |  |
| Tattoo: F06      |                                 |                            |            |       |      |  |  |  |  |
|                  | !                               | US FOOKIIN FO              | VELI AO/4J |       |      |  |  |  |  |
| CE E             | BW WW                           | YW                         | MILK       | API   | TI   |  |  |  |  |
| 10.1             | 2.1 73.5                        | 111                        | 18.9       | 109.9 | 69.2 |  |  |  |  |

This Bottomline daughter is stout made! She's a half- blood female that goes back to the well- known United sire and the great Glitter donor. F06 is super stout down her top and hip. She's big middled and moves very well. She's definitely one that catches your attention. Here's a young dominant cow in the making bred up early to Innovator for a January calf.

Al Bred on 3/28/19 to CDI INNOVATOR 325D. Safe Al. Estimated due 1/4/20.

BOTTOMLINE - SIRE OF LOTS 27 - 30

LOT