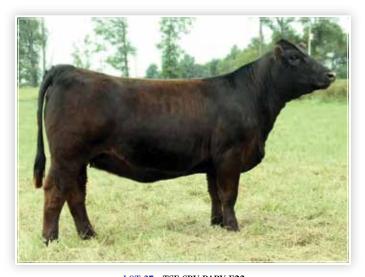

### JS FLATOUT FLIRTY 46T

### **PUREBRED SIMMENTAL**

Offered by Loschen Farms

CNS DREAM ON L186

ASA: 2435596

Sire JS BURNING UP 33R

DOB: 7/9/15

TRIPLEC BURNING POWER L3

KENCO/MF POWERLINE 204L

Dam JS SHES SO FINE 14P

Tattoo: 46ZT

DRAKE MAKIN MEMORIES

| CE  | BW  | WW   | YW   | MILK | API   | TI   |
|-----|-----|------|------|------|-------|------|
| 9.0 | 3.6 | 60.6 | 94.8 | 27.5 | 109.3 | 60.7 |