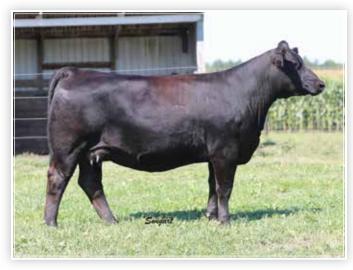

### JS FLATOUT FLIRTY 46T

### **PUREBRED SIMMENTAL**

Offered by Loschen Farms

CNS DREAM ON L186

ASA: 2435596

Sire JS BURNING UP 33R

DOB: 7/9/15

TRIPLEC BURNING POWER L3

KENCO/MF POWERLINE 204L

Dam JS SHES SO FINE 14P

Tattoo: 46ZT

DRAKE MAKIN MEMORIES

| CE  | BW  | WW   | YW   | MILK | API   | TI   |
|-----|-----|------|------|------|-------|------|
| 9.0 | 3.6 | 60.6 | 94.8 | 27.5 | 109.3 | 60.7 |