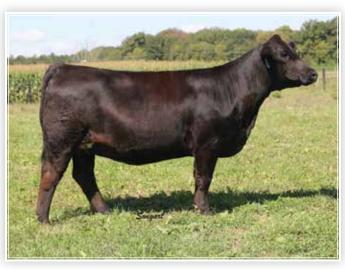

### JS FLATOUT FLIRTY 46T

### **PUREBRED SIMMENTAL**

Offered by Loschen Farms

CNS DREAM ON L186

ASA: 2435596

Sire JS BURNING UP 33R

DOB: 7/9/15

TRIPLEC BURNING POWER L3

KENCO/MF POWERLINE 204L

Dam JS SHES SO FINE 14P

Tattoo: 46ZT

DRAKE MAKIN MEMORIES

| CE  | BW  | WW   | YW   | MILK | API   | TI   |
|-----|-----|------|------|------|-------|------|
| 9.0 | 3.6 | 60.6 | 94.8 | 27.5 | 109.3 | 60.7 |