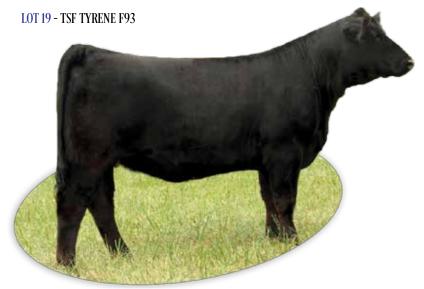

\*Retaining the right to one successful flush with a minimum of 6 transferable embryos at the buyer's convenience and seller's expense.

| LOT           | TSF TYRENE F93                                      |
|---------------|-----------------------------------------------------|
| 10            | 1/2 SM 1/2 AN                                       |
| 17            | Offered by Travis Simmentals  S A V BISMARCK 5682   |
| ASA: 3570394  | Sire S A V BRILLIANCE 8077 S A V BI ACKCAP MAY 5270 |
| DOB: 10/12/18 | NLC FORTUNATE SON 100N                              |
| Tattoo: F93   | Dam HILCO EBONYS FORTUNE SS EBONYS IMAGE SS255      |
| CE BW         | / WW YW MILK API TI                                 |

| CE   | BW  | WW   | YW   | MILK | API   | TI   |  |
|------|-----|------|------|------|-------|------|--|
| 10.7 | 1.4 | 63.4 | 93.7 | 24.7 | 116.3 | 66.1 |  |

A nice half-blood fall prospect that will turn into a super cow in the future. We have had many good calves out of her mother that were successful in the show ring along with bull test stations and F93 will be no different. Sleek fronted, sound and elegant on the move are just a few adjectives that will describe your new addition.