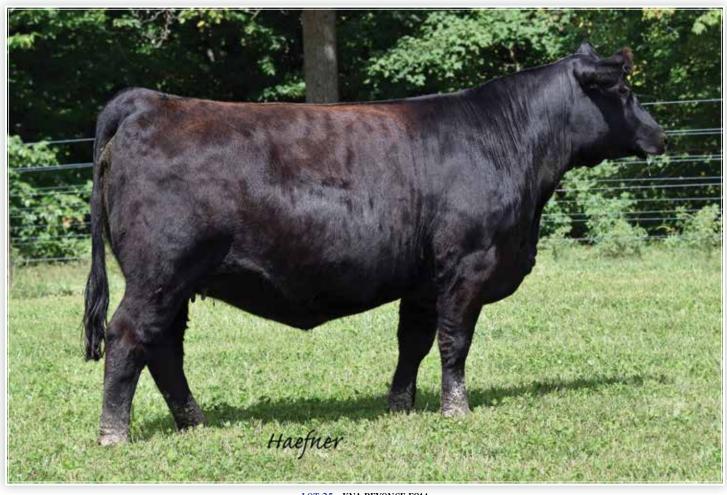

LOT 25 - KNA BEYONCE F814

LOT **KNA BEYONCE F814 PUREBRED SIMMENTAL** 25

Offered by Knapper Cattle Company

MCM TOP GRADE 018X

Sire TJ HIGH CALIBRE 556B ASA: 3547540 PRS LADY DONE RIGHT W214

DOB: 1/28/18

WS PILGRIM H182U Tattoo: F814 Dam KCC1 BEYONCE 4032B

KCC1 COCO 299Z

| CE  | BW  | WW   | YW    | MILK | API   | TI   |
|-----|-----|------|-------|------|-------|------|
| 9.9 | 2.5 | 78.2 | 117.2 | 19.7 | 139.1 | 80.6 |

KNA Beyonce F814 is a direct daughter of the \$400,000 TJ High Caliber 556B and backed by the famed KCC1 Beyonce 4032B donor from Kearns Cattle Company. This exciting purebred female is the big footed, stout hipped, easy fleshing type that offers massive rib shape and capacity. Combining the brood cow look and an outstanding set of genetics, F814 is capable of producing elite Purebred and SimAngus cattle for anyone's program.

Al Bred on 4/18/19 to WLE UNO MAS X549. Safe Al. Estimated due 1/22/20.

**BEYONCE 4032B** DAM OF LOT 25

LOT 26 - KNA LEXI F836

| LOT            | KNA LEXI F836                                        |  |  |  |  |  |  |  |
|----------------|------------------------------------------------------|--|--|--|--|--|--|--|
| 26             | PUREBRED SIMMENTAL Offered by Knapper Cattle Company |  |  |  |  |  |  |  |
|                | YARDLEY UTAH Y361                                    |  |  |  |  |  |  |  |
| ASA: 3454144   | Sire W/C RELENTLESS 32C                              |  |  |  |  |  |  |  |
| DOB: 3/13/18   | MISS WERNING KP 8543U                                |  |  |  |  |  |  |  |
| 000. 3/ 13/ 10 | FLYING B CUT ABOVE                                   |  |  |  |  |  |  |  |
| Tattoo: F836   | Dam SVF SAZERAC Y227                                 |  |  |  |  |  |  |  |
|                | HTP BT SVF SAZERAC T99                               |  |  |  |  |  |  |  |
| CE DIA         | AND MAILY AND TI                                     |  |  |  |  |  |  |  |