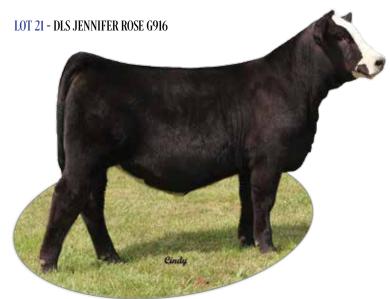

|                                                                                                                  | LOT       |      | DLS JENNIFER ROSE G916                       |                                             |      |       |    |  |
|------------------------------------------------------------------------------------------------------------------|-----------|------|----------------------------------------------|---------------------------------------------|------|-------|----|--|
|                                                                                                                  | 21        |      | 3/4 SM 1/4 AN<br>Offererd by Sunny View Farm |                                             |      |       |    |  |
| WBF SIGNIFICANT B132 ASA: 3591292  WBF SIGNIFICANT B132  RUBYS TURNPIKE 771E  RUBYS MISS CLEO 240Z  DOB: 2/22/19 |           |      |                                              |                                             |      |       |    |  |
|                                                                                                                  | Tattoo: G | 5916 | Dam AHL                                      | MR HOC BROK<br><b>B Jinn</b><br>Abrg Barbai |      |       |    |  |
|                                                                                                                  | CE        | BW   | WW                                           | YW                                          | MILK | API   | TI |  |
|                                                                                                                  | 7.3       | 3.3  | 75.6                                         | 116.6                                       | 23.9 | 110.6 | 68 |  |

Jennifer Rose has turned into a powerhouse female. You'll be extremely impressed with this big hipped and wide based baldy female from our donor Jinn. This rugged G916 female comes at you with a massive amount of internal dimension and bone, which all translates into longevity in the herd once her time on the tanbark has come to an end. #TURNPIKEDAUGHTER