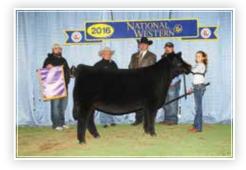

DAF Reba G23 is from the famed JF Reba 5302R matron that that has generated countless 5-figure progeny and will have her place in the history books as one of the most productive SimGenetic females in the business. DAF Reba U16 is a granddaughter of the prolific 5302R that was the staple of the Diamond A Farms donor pen, a constant and reliable producer in Altamont, Illinois. G23 is the LAST Reba U16 daughter to be offered up for your appraisal as an open show heifer prospect. The Silveiras Style x U16 mating has proven it's worth time after time, starting with the 2016 NWSS Grand Champion Percentage Simmental Female that was campaigned by Sara Sullivan of Iowa. That female sold through the Land of Lincoln sale, much like her flush mate sister that was slapped Grand Champion Percentage Heifer a year later at the 2017 NWSS as a bred heifer. Those two Style x U16 females have become valuable assets to the Sullivan family in production, producing the 2019 AJSA Summer Classic Grand Champion Bred and Owned SimAngus female that was sired by the great FHEN Halftime! Not only are the Reba U16 daughters elite show heifers, they are producers just like the long line of matrons that can be identified throughout their pedigree. Rest assured that on November 2, 2019 at the 20th Annual Land Of Lincoln a truly elite opportunity will present itself!