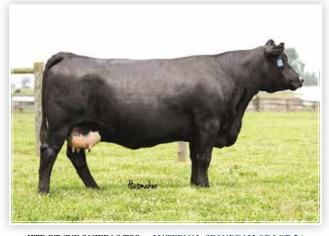

DAF Reba G23 is from the famed JF Reba 5302R matron that that has generated countless 5-figure progeny and will have her place in the history books as one of the most productive SimGenetic females in the business. DAF Reba U16 is a granddaughter of the prolific 5302R that was the staple of the Diamond A Farms donor pen, a constant and reliable producer in Altamont, Illinois. G23 is the LAST Reba U16 daughter to be offered up for your appraisal as an open show heifer prospect. The Silveiras Style x U16 mating has proven it's worth time after time, starting with the 2016 NWSS Grand Champion Percentage Simmental Female that was campaigned by Sara Sullivan of Iowa. That female sold through the Land of Lincoln sale, much like her flush mate sister that was slapped Grand Champion Percentage Heifer a year later at the 2017 NWSS as a bred heifer. Those two Style x U16 females have become valuable assets to the Sullivan family in production, producing the 2019 AJSA Summer Classic Grand Champion Bred and Owned SimAngus female that was sired by the great FHEN Halftime! Not only are the Reba U16 daughters elite show heifers, they are producers just like the long line of matrons that can be identified throughout their pedigree. Rest assured that on November 2, 2019 at the 20th Annual Land Of Lincoln a truly elite opportunity will present itself!