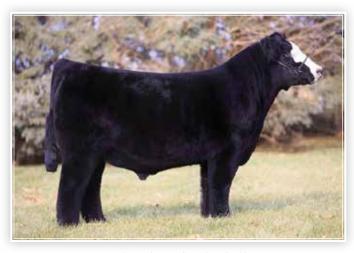

LOT 25 - KNA BEYONCE F814

LOT **KNA BEYONCE F814 PUREBRED SIMMENTAL** 25

Offered by Knapper Cattle Company

MCM TOP GRADE 018X

Sire TJ HIGH CALIBRE 556B ASA: 3547540 PRS LADY DONE RIGHT W214

DOB: 1/28/18

WS PILGRIM H182U Tattoo: F814 Dam KCC1 BEYONCE 4032B

KCC1 COCO 299Z

| CE  | BW  | WW   | YW    | MILK | API   | TI   |
|-----|-----|------|-------|------|-------|------|
| 9.9 | 2.5 | 78.2 | 117.2 | 19.7 | 139.1 | 80.6 |

KNA Beyonce F814 is a direct daughter of the \$400,000 TJ High Caliber 556B and backed by the famed KCC1 Beyonce 4032B donor from Kearns Cattle Company. This exciting purebred female is the big footed, stout hipped, easy fleshing type that offers massive rib shape and capacity. Combining the brood cow look and an outstanding set of genetics, F814 is capable of producing elite Purebred and SimAngus cattle for anyone's program.

Al Bred on 4/18/19 to WLE UNO MAS X549. Safe Al. Estimated due 1/22/20.

**BEYONCE 4032B** DAM OF LOT 25

LOT 26 - KNA LEXI F836

| LOT            | KNA LEXI F836                                        |  |  |  |  |  |  |  |
|----------------|------------------------------------------------------|--|--|--|--|--|--|--|
| 26             | PUREBRED SIMMENTAL Offered by Knapper Cattle Company |  |  |  |  |  |  |  |
|                | YARDLEY UTAH Y361                                    |  |  |  |  |  |  |  |
| ASA: 3454144   | Sire W/C RELENTLESS 32C                              |  |  |  |  |  |  |  |
| DOB: 3/13/18   | MISS WERNING KP 8543U                                |  |  |  |  |  |  |  |
| 000. 3/ 13/ 10 | FLYING B CUT ABOVE                                   |  |  |  |  |  |  |  |
| Tattoo: F836   | Dam SVF SAZERAC Y227                                 |  |  |  |  |  |  |  |
|                | HTP BT SVF SAZERAC T99                               |  |  |  |  |  |  |  |
| CE DIA         | AND MAILY AND TI                                     |  |  |  |  |  |  |  |