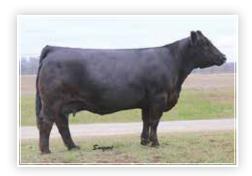

### DLS GLORIA F811

29

3/4 SM 1/4 AN

Offered by Diamond A Farms

WS PILGRIM H182U

ASA: 3436980

Sire TL BOTTOMLINE

DOB: 2/23/18

MISS STAR ABOVE
SILVEIRAS WATCHOUT 0514

Tattoo: F811

Dam FSCI GLORIA

KA TCF INDEPENDENCE S30L

| Œ    | BW  | WW | YW   | MILK | API   | TI   |
|------|-----|----|------|------|-------|------|
| 10.5 | 2.1 | 62 | 92.4 | 20.1 | 109.1 | 63.2 |

Bottomline stamps his daughters much the same time after time. Once again, this heifer is good looking, square built and sound at the ground. We bought this heifer to keep for a cow, but there's way too many replacement heifers currently at Diamond A, so here's a great opportunity to grab ahold of a real nice female that's bred up early to Anchor for a January baby. Al Bred on 3/28/19 to CCR ANCHOR 9071B. Safe Al. Estimated due 1/4/20.