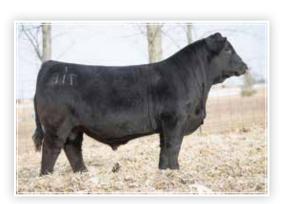

Enjoy the offering,

yl By

JS BLACK SATIN - TRIPLE CROWN WINNING PUREBRED SIMMENTAL FEMALE FROM THE PROMINENT FLAT OUT FLIRTY 46T COW FAMILY!

There is no denying the potency of the cow family that backs this pair of females. In fact, it has remained on of the hottest and most widely successful cow families within the Simmental business through generations of females to carry the "Flirty" name. 46T is the maternal granddam of the Triple Crown Winning Purebred Simmental Female that prior to her fall run was named Grand Champion Female at the AJSA Summer Classic in College Station, Texas for Jake Bloomberg. Affectionately known as 'Boots", this dominant Broker sired female may be one of the most decorated Purebred show heifers to ever grace the tan bark. "Boots" embryos have commanded as much as \$3,000 per embryo. She headlined the 2016 Embryos on Snow sale in Denver, fetching a final hammer price of \$50,000 for one-half embryo interest. Here is an exciting pair of heifer calves sired by two of the most well recognized sires in the business, W/C Relentless and MR HOC Broker. Regardless of which female best fits your program, rest assured that the pedigree and potency of their lineage will aid in their success both in the show ring and in production. The Relentless sired female is elegant, smooth made, up headed, and offers a poised look of confidence. She is a show heifer deluxe and we believe that her most successful days are ahead of her. G079, the Broker sired female would be a % sister in blood to the dominant "Boots". The structural integrity, style, and elite look that both of these females offer is second to none and we strongly believe that they will be dominant in all aspects of their show and production careers. We will let you sort them on November 2nd in Altamont, Illinois!

| LOT                                 |      | LFI FLATOUT RELENTLESS                      |      |      |       |    |   | LOT                             |                                             | LFI FLIRTY LADY |                         |                          |      |      |
|-------------------------------------|------|---------------------------------------------|------|------|-------|----|---|---------------------------------|---------------------------------------------|-----------------|-------------------------|--------------------------|------|------|
| 1                                   |      | PUREBRED SIMMENTAL Offered by Loschen Farms |      |      |       |    | 2 |                                 | PUREBRED SIMMENTAL Offered by Loschen Farms |                 |                         |                          |      |      |
| ASA: 3566<br>DOB: 1/11<br>Tattoo: G | 1/19 | MISS WERNING KP 8543U<br>JS BURNING UP 33R  |      |      |       |    | D | A: 3566<br>OB: 2/20<br>attoo: G | 0/19                                        | Sire MR         | M BF H25<br>S BURNING L | ER<br>JP 33R<br>IRTY 46T |      |      |
| CE                                  | BW   | WW                                          | YW   | MILK | API   | TI |   | CE                              | BW                                          | WW              | YW                      | MILK                     | API  | TI   |
| 9.2                                 | 3.7  | 64.1                                        | 89.3 | 22.5 | 114.5 | 64 |   | 7.1                             | 3.8                                         | 64.9            | 95.2                    | 20                       | 98.5 | 58.4 |