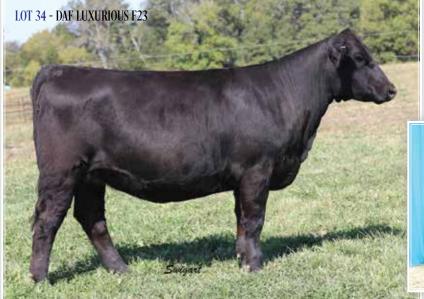

### DAF LUXURIOUS F23

34

1/2 SM 1/2 AN

Offered by Diamond A Farms

**EXAR BLUE CHIP 1877B** 

ASA: 3533985

Sire 5T POWER CHIP 4790

DOB: 2/10/18

**5T MISS WIX 8002** 

Tattoo: F23

WS REVIVAL Dam LTS LUXURIOUS

LTS MAID TO GIGGLE

| CE   | BW | WW | YW    | MILK | API   | TI |
|------|----|----|-------|------|-------|----|
| 12.6 | 1  | 70 | 100.6 | 22.7 | 126.6 | 73 |

F23 is sired by the Conley stud, 5T Power Chip. She's super attractive in her build, great rib shape and a good set of feet and legs. Her dam is a hard-working Revival daughter with an outstanding udder. She's bred up early to 20/20 for a January calf.