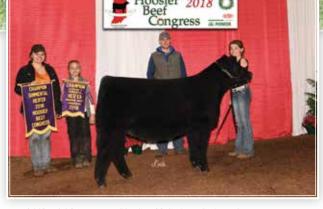

| CE  | BW  | WW | YW   | MILK | API   | TI   |
|-----|-----|----|------|------|-------|------|
| 9.4 | 2.8 | 62 | 81.9 | 17.6 | 120.4 | 63.9 |

F836 is a direct daughter of the famous W/C Relentless 32C, a past high selling bull from Werning Cattle Company at \$87,500 and back to the legendary Sazerac cow family on the bottom. This outstanding purebred was crowned Grand Champion Simmental heifer at the 2018 Hoosier Beef Congress for Glennys McGurk. She is a perfect structured, long bodied female that is sure to make an outstanding cow prospect.

Observed Bred on 6/5/19 to KNA SPOTLIGHT F803. Estimated due 3/13/20.

2018 HOOSIER BEEF CONGRESS GRAND CHAMPION PUREBRED SIMMENTAL FEMALE - LOT 26

HTP BT SVF SAZERAC T99 - MATERNAL GRANDDAM OF LOT 26

BOTTOMLINE SIRE OF LOTS 27 - 30