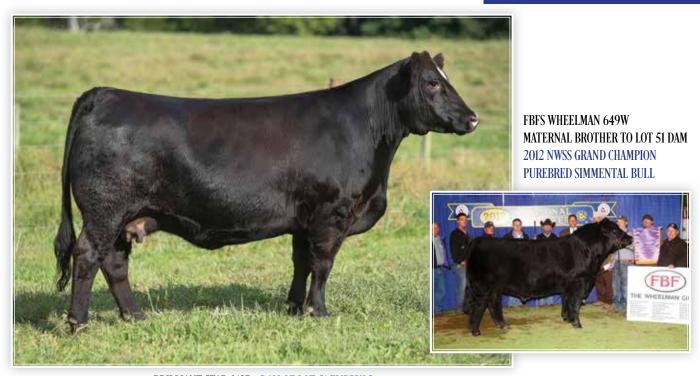

BRILLIANT STAR 013B - DAM OF LOT 51 EMBRYOS

LOT COPACETIC X BRILLIANT STAR EMBRYOS

51

PUREBRED SIMMENTAL

Sire WLE COPACETIC E02

Dam FBFS BRIALLANT STAR 013B

Offering 3 Conventional Embryos. Guaranteeing 1 pregnancy if transferred by a certified embryologist.

FBFS Brilliant Star 013B is one of the most intriguing females that we have ever had on the farm. When it comes to stacking elite cow families together, 013B most certainly delivers. Sired by the uniquely intriguing Sandeen Upper Class 2386 and is a maternal sister to the NWSS Grand Champion Simmental Bull, Wheelman. 013B is a long necked, neat chested, massive bodied female that is flawless on her feet and legs. She offers an exceptional set to her hip and hind leg that has been stamped onto her progeny. 013B was one of the first daughters to sell by the great Upper Class and was our pick from the Foster Bros. Farms program of Lockney, Texas. This mating to the breed's most sensational 3/4 blood Al Sire and the 2018 NAILE and American Royal Grand Champion, WLE Copacetic is sure to yield elite show prospects with a trend setting phenotype.

COPACETIC EO2 - SIRE OF LOT 51 EMBRYOS

SF/DSF JLOS REBA W736 was our pick from the NAILE Select Simmental Sale in 2016. A stunning red head that is equipped with an already established resume. Prior to investing in this powerful JF Reba 736T daughter she had produced well over \$130,000 in progeny sales. The first thing calves by One Eyed Jack totaled up \$55,000 for an average of just over \$18,000 per head. Another daughter by Fat Butt commanded a \$10,000 hammer price at the National Western sale. Relentless proved he is the hottest sire for generating elite show heifers during the 2019 AJSA Summer Classic, where he sired the Grand, Reserve, and 5th Overall Purebred Females. Two sexed heifer pregnancies from the Relentless x Reba mating will sell! CDI Innovator is another popular outcross AI sire that is proving his worth as a go to sire to create elite show heifers and herd bull prospects alike. The two sexed heifer pregnancies are sure to be valuable property to have both in the show barn and the donor pen alike. Finally, a pair of unsexed pregnancies by One Eyed Jack are sure to be of interest being full sibs to three heifer calves that averaged north of \$18,000 each! The choice is yours on November 2nd, which mating best fits your program's production goals!