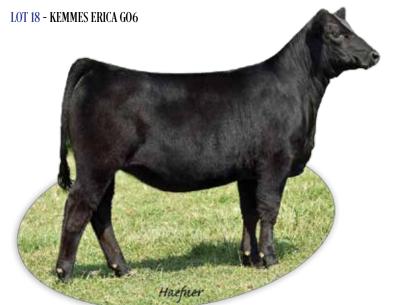

TSF SILVER LINING A98 MATERNAL SISTER OF LOT 19

| LOT          | KEMMES ERICA GO6                       |
|--------------|----------------------------------------|
| 10           | 1/2 SM 1/2 AN                          |
| 18           | Offered by Kemmes Creekside Simmentals |
|              | CNS PAYS TO DREAM T759                 |
| ASA: 3614440 | Sire SC PAY THE PRICE C11              |
| DOB: 3/15/19 | LLSF URABABYDOLL U194                  |
| Tattoo: G06  | Dam KRAMERS EVERGREEN ERICA 4014       |
|              |                                        |

| CE   | BW  | WW   | YW   | MILK | API | TI |
|------|-----|------|------|------|-----|----|
| 10.6 | 0.9 | 57.5 | 82.9 | 18.7 | 107 | 65 |

The day I came home and told my family that I was bringing an Angus cow home I began to wonder if I was going to be allowed back in. Well, after a series of bull calves we finally received a heifer and if this is how they're going to look every time, keep them coming! This heifer is easy keeping for sure, a structure that's unbeatable and a smoking hot head and neck. We've done the breeding now it's time for this heifer to go to work for you.