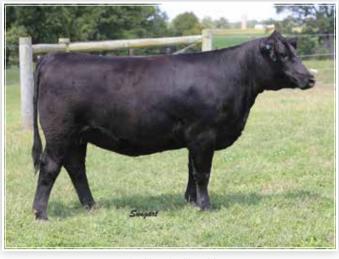

### DLS GLORIA F811

29

3/4 SM 1/4 AN

Offered by Diamond A Farms

WS PILGRIM H182U

ASA: 3436980

Sire TL BOTTOMLINE

DOB: 2/23/18

MISS STAR ABOVE
SILVEIRAS WATCHOUT 0514

Tattoo: F811

Dam FSCI GLORIA

KA TCF INDEPENDENCE S30L

| Œ    | BW  | WW | YW   | MILK | API   | TI   |
|------|-----|----|------|------|-------|------|
| 10.5 | 2.1 | 62 | 92.4 | 20.1 | 109.1 | 63.2 |

Bottomline stamps his daughters much the same time after time. Once again, this heifer is good looking, square built and sound at the ground. We bought this heifer to keep for a cow, but there's way too many replacement heifers currently at Diamond A, so here's a great opportunity to grab ahold of a real nice female that's bred up early to Anchor for a January baby. Al Bred on 3/28/19 to CCR ANCHOR 9071B. Safe Al. Estimated due 1/4/20.