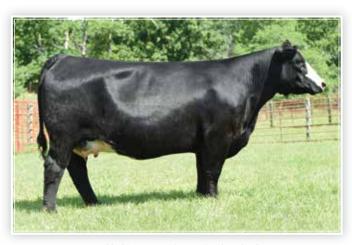

### JS FLATOUT FLIRTY 46T

### **PUREBRED SIMMENTAL**

Offered by Loschen Farms

CNS DREAM ON L186

ASA: 2435596

Sire JS BURNING UP 33R

DOB: 7/9/15

TRIPLEC BURNING POWER L3

KENCO/MF POWERLINE 204L

Dam JS SHES SO FINE 14P

Tattoo: 46ZT

DRAKE MAKIN MEMORIES

| CE  | BW  | WW   | YW   | MILK | API   | TI   |
|-----|-----|------|------|------|-------|------|
| 9.0 | 3.6 | 60.6 | 94.8 | 27.5 | 109.3 | 60.7 |