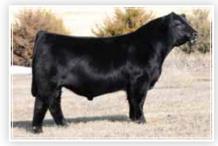

Enjoy the offering,

yl By

JS BLACK SATIN - TRIPLE CROWN WINNING PUREBRED SIMMENTAL FEMALE FROM THE PROMINENT FLAT OUT FLIRTY 46T COW FAMILY!

There is no denying the potency of the cow family that backs this pair of females. In fact, it has remained on of the hottest and most widely successful cow families within the Simmental business through generations of females to carry the "Flirty" name. 46T is the maternal granddam of the Triple Crown Winning Purebred Simmental Female that prior to her fall run was named Grand Champion Female at the AJSA Summer Classic in College Station, Texas for Jake Bloomberg. Affectionately known as 'Boots", this dominant Broker sired female may be one of the most decorated Purebred show heifers to ever grace the tan bark. "Boots" embryos have commanded as much as \$3,000 per embryo. She headlined the 2016 Embryos on Snow sale in Denver, fetching a final hammer price of \$50,000 for one-half embryo interest. Here is an exciting pair of heifer calves sired by two of the most well recognized sires in the business, W/C Relentless and MR HOC Broker. Regardless of which female best fits your program, rest assured that the pedigree and potency of their lineage will aid in their success both in the show ring and in production. The Relentless sired female is elegant, smooth made, up headed, and offers a poised look of confidence. She is a show heifer deluxe and we believe that her most successful days are ahead of her. G079, the Broker sired female would be a % sister in blood to the dominant "Boots". The structural integrity, style, and elite look that both of these females offer is second to none and we strongly believe that they will be dominant in all aspects of their show and production careers. We will let you sort them on November 2nd in Altamont, Illinois!

| LOT                                 |      | LFI FLATOUT RELENTLESS                      |      |      |       |    |   | LOT                             |                                             | LFI FLIRTY LADY |                         |                          |      |      |
|-------------------------------------|------|---------------------------------------------|------|------|-------|----|---|---------------------------------|---------------------------------------------|-----------------|-------------------------|--------------------------|------|------|
| 1                                   |      | PUREBRED SIMMENTAL Offered by Loschen Farms |      |      |       |    | 2 |                                 | PUREBRED SIMMENTAL Offered by Loschen Farms |                 |                         |                          |      |      |
| ASA: 3566<br>DOB: 1/11<br>Tattoo: G | 1/19 | MISS WERNING KP 8543U<br>JS BURNING UP 33R  |      |      |       |    | D | A: 3566<br>OB: 2/20<br>attoo: G | 0/19                                        | Sire MR         | M BF H25<br>S BURNING L | ER<br>JP 33R<br>IRTY 46T |      |      |
| CE                                  | BW   | WW                                          | YW   | MILK | API   | TI |   | CE                              | BW                                          | WW              | YW                      | MILK                     | API  | TI   |
| 9.2                                 | 3.7  | 64.1                                        | 89.3 | 22.5 | 114.5 | 64 |   | 7.1                             | 3.8                                         | 64.9            | 95.2                    | 20                       | 98.5 | 58.4 |