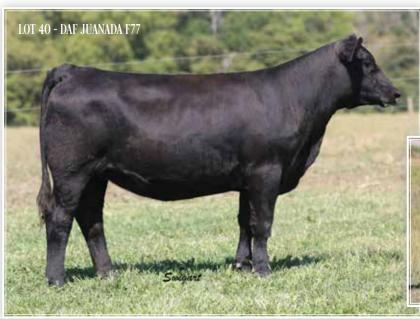

LOT DAF JUANADA F77

40

1/2 SM 1/2 AN Offered by Diamond A Farms

ASA: 3609204

K-LER MAKE IT RAIN Sire WWS GARCIA 137B

DOB: 4/4/18

WWS DESA RAE 37Y

Tattoo: F77

Dam PUREBRED ANGUS

| CE  | BW | WW   | YW | MILK | API   | TI   |
|-----|----|------|----|------|-------|------|
| 9.5 | 11 | 53.4 | 75 | 19 5 | 106 3 | 60.3 |

This female's sire is WWS Garcia, a bull we used on our Angus cows because of his powerful red dam. F77 is great necked, square built and super sound. No holes to poke in this one, just an F1 with lots of earning potential. Al bred up to WS Revival for a March calf. Al Bred on 5/23/19 to WS Revival. Safe Al. Estimated due 3/1/20.