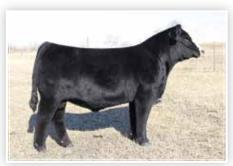

Enjoy the offering,

yl By

JS BLACK SATIN - TRIPLE CROWN WINNING PUREBRED SIMMENTAL FEMALE FROM THE PROMINENT FLAT OUT FLIRTY 46T COW FAMILY!

There is no denying the potency of the cow family that backs this pair of females. In fact, it has remained on of the hottest and most widely successful cow families within the Simmental business through generations of females to carry the "Flirty" name. 46T is the maternal granddam of the Triple Crown Winning Purebred Simmental Female that prior to her fall run was named Grand Champion Female at the AJSA Summer Classic in College Station, Texas for Jake Bloomberg. Affectionately known as 'Boots", this dominant Broker sired female may be one of the most decorated Purebred show heifers to ever grace the tan bark. "Boots" embryos have commanded as much as \$3,000 per embryo. She headlined the 2016 Embryos on Snow sale in Denver, fetching a final hammer price of \$50,000 for one-half embryo interest. Here is an exciting pair of heifer calves sired by two of the most well recognized sires in the business, W/C Relentless and MR HOC Broker. Regardless of which female best fits your program, rest assured that the pedigree and potency of their lineage will aid in their success both in the show ring and in production. The Relentless sired female is elegant, smooth made, up headed, and offers a poised look of confidence. She is a show heifer deluxe and we believe that her most successful days are ahead of her. G079, the Broker sired female would be a % sister in blood to the dominant "Boots". The structural integrity, style, and elite look that both of these females offer is second to none and we strongly believe that they will be dominant in all aspects of their show and production careers. We will let you sort them on November 2nd in Altamont, Illinois!

| LOT                                 |      | LFI FLATOUT RELENTLESS                      |      |      |       |    |   | LOT                             |                                             | LFI FLIRTY LADY |                         |                          |      |      |
|-------------------------------------|------|---------------------------------------------|------|------|-------|----|---|---------------------------------|---------------------------------------------|-----------------|-------------------------|--------------------------|------|------|
| 1                                   |      | PUREBRED SIMMENTAL Offered by Loschen Farms |      |      |       |    | 2 |                                 | PUREBRED SIMMENTAL Offered by Loschen Farms |                 |                         |                          |      |      |
| ASA: 3566<br>DOB: 1/11<br>Tattoo: G | 1/19 | MISS WERNING KP 8543U<br>JS BURNING UP 33R  |      |      |       |    | D | A: 3566<br>OB: 2/20<br>attoo: G | 0/19                                        | Sire MR         | M BF H25<br>S BURNING L | ER<br>JP 33R<br>IRTY 46T |      |      |
| CE                                  | BW   | WW                                          | YW   | MILK | API   | TI |   | CE                              | BW                                          | WW              | YW                      | MILK                     | API  | TI   |
| 9.2                                 | 3.7  | 64.1                                        | 89.3 | 22.5 | 114.5 | 64 |   | 7.1                             | 3.8                                         | 64.9            | 95.2                    | 20                       | 98.5 | 58.4 |