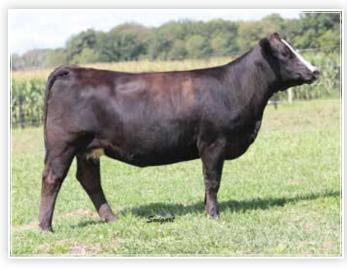

| LOT       |                      | DAF SUMMER GO7             |         |          |       |      |  |  |  |  |
|-----------|----------------------|----------------------------|---------|----------|-------|------|--|--|--|--|
| _         |                      | ı                          | PUREBRE | D SIMMEI | NTAL  |      |  |  |  |  |
| 5         |                      | Offered by Diamond A Farms |         |          |       |      |  |  |  |  |
|           | MR NLC UPGRADE U8676 |                            |         |          |       |      |  |  |  |  |
| ASA: 3589 | 470                  | Sire MR TR HAMMER 308A ET  |         |          |       |      |  |  |  |  |
| DOD: 1/2  | /10                  | SVF/HS EXPECTING A DREAM   |         |          |       |      |  |  |  |  |
| DOB: 1/3  | /19                  | HPF QUANTUM LEAP Z952      |         |          |       |      |  |  |  |  |
| Tattoo: G | i07                  | Dam DAF/IVS/JJ SUMMER 122C |         |          |       |      |  |  |  |  |
|           | DAF SUMMER Z65       |                            |         |          |       |      |  |  |  |  |
| CE        | BW                   | WW                         | YW      | MILK     | API   | TI   |  |  |  |  |
| 9         | 2.1                  | 76.9                       | 117.5   | 20.6     | 122.8 | 74.3 |  |  |  |  |

| LOT       |                    | DAF SUMMER G12             |             |            |       |      |  |  |  |
|-----------|--------------------|----------------------------|-------------|------------|-------|------|--|--|--|
| 6         | PUREBRED SIMMENTAL |                            |             |            |       |      |  |  |  |
| O         |                    | Offered by Diamond A Farms |             |            |       |      |  |  |  |
|           |                    | ٨                          | AR NLC UPGF | RADE U8676 |       |      |  |  |  |
| ASA: 3589 | 9471               | Sire MR TR HAMMER 308A ET  |             |            |       |      |  |  |  |
| DOD: 1/2  | /10                | SVF/HS EXPECTING A DREAM   |             |            |       |      |  |  |  |
| DOB: 1/3  | /19                | HPF QUANTUM LEAP Z952      |             |            |       |      |  |  |  |
| Tattoo: 0 | 512                | Dam DAF/IVS/JJ SUMMER 122C |             |            |       |      |  |  |  |
|           |                    |                            | AF SUMMER   | R Z65      |       |      |  |  |  |
| CE        | BW                 | WW                         | YW          | MILK       | API   | TI   |  |  |  |
| 9         | 2.1                | 76.9                       | 117.5       | 20.6       | 122.8 | 74.3 |  |  |  |
|           |                    |                            |             |            |       |      |  |  |  |