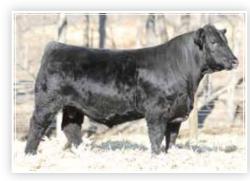

Enjoy the offering,

yl By

JS BLACK SATIN - TRIPLE CROWN WINNING PUREBRED SIMMENTAL FEMALE FROM THE PROMINENT FLAT OUT FLIRTY 46T COW FAMILY!

There is no denying the potency of the cow family that backs this pair of females. In fact, it has remained on of the hottest and most widely successful cow families within the Simmental business through generations of females to carry the "Flirty" name. 46T is the maternal granddam of the Triple Crown Winning Purebred Simmental Female that prior to her fall run was named Grand Champion Female at the AJSA Summer Classic in College Station, Texas for Jake Bloomberg. Affectionately known as 'Boots", this dominant Broker sired female may be one of the most decorated Purebred show heifers to ever grace the tan bark. "Boots" embryos have commanded as much as \$3,000 per embryo. She headlined the 2016 Embryos on Snow sale in Denver, fetching a final hammer price of \$50,000 for one-half embryo interest. Here is an exciting pair of heifer calves sired by two of the most well recognized sires in the business, W/C Relentless and MR HOC Broker. Regardless of which female best fits your program, rest assured that the pedigree and potency of their lineage will aid in their success both in the show ring and in production. The Relentless sired female is elegant, smooth made, up headed, and offers a poised look of confidence. She is a show heifer deluxe and we believe that her most successful days are ahead of her. G079, the Broker sired female would be a % sister in blood to the dominant "Boots". The structural integrity, style, and elite look that both of these females offer is second to none and we strongly believe that they will be dominant in all aspects of their show and production careers. We will let you sort them on November 2nd in Altamont, Illinois!

| LOT                                 |      | LFI FLATOUT RELENTLESS                      |      |      |       |    |   | LOT                             |                                             | LFI FLIRTY LADY |                         |                          |      |      |
|-------------------------------------|------|---------------------------------------------|------|------|-------|----|---|---------------------------------|---------------------------------------------|-----------------|-------------------------|--------------------------|------|------|
| 1                                   |      | PUREBRED SIMMENTAL Offered by Loschen Farms |      |      |       |    | 2 |                                 | PUREBRED SIMMENTAL Offered by Loschen Farms |                 |                         |                          |      |      |
| ASA: 3566<br>DOB: 1/11<br>Tattoo: G | 1/19 | MISS WERNING KP 8543U<br>JS BURNING UP 33R  |      |      |       |    | D | A: 3566<br>OB: 2/20<br>attoo: G | 0/19                                        | Sire MR         | M BF H25<br>S BURNING L | ER<br>JP 33R<br>IRTY 46T |      |      |
| CE                                  | BW   | WW                                          | YW   | MILK | API   | TI |   | CE                              | BW                                          | WW              | YW                      | MILK                     | API  | TI   |
| 9.2                                 | 3.7  | 64.1                                        | 89.3 | 22.5 | 114.5 | 64 |   | 7.1                             | 3.8                                         | 64.9            | 95.2                    | 20                       | 98.5 | 58.4 |