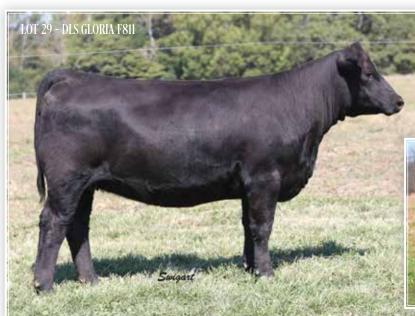

### DLS GLORIA F811

29

3/4 SM 1/4 AN

Offered by Diamond A Farms

WS PILGRIM H182U

ASA: 3436980

Sire TL BOTTOMLINE

DOB: 2/23/18

MISS STAR ABOVE
SILVEIRAS WATCHOUT 0514

Tattoo: F811

Dam FSCI GLORIA

KA TCF INDEPENDENCE S30L

| Œ    | BW  | WW | YW   | MILK | API   | TI   |
|------|-----|----|------|------|-------|------|
| 10.5 | 2.1 | 62 | 92.4 | 20.1 | 109.1 | 63.2 |

Bottomline stamps his daughters much the same time after time. Once again, this heifer is good looking, square built and sound at the ground. We bought this heifer to keep for a cow, but there's way too many replacement heifers currently at Diamond A, so here's a great opportunity to grab ahold of a real nice female that's bred up early to Anchor for a January baby. Al Bred on 3/28/19 to CCR ANCHOR 9071B. Safe Al. Estimated due 1/4/20.