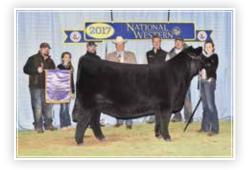

DAF Reba G23 is from the famed JF Reba 5302R matron that that has generated countless 5-figure progeny and will have her place in the history books as one of the most productive SimGenetic females in the business. DAF Reba U16 is a granddaughter of the prolific 5302R that was the staple of the Diamond A Farms donor pen, a constant and reliable producer in Altamont, Illinois. G23 is the LAST Reba U16 daughter to be offered up for your appraisal as an open show heifer prospect. The Silveiras Style x U16 mating has proven it's worth time after time, starting with the 2016 NWSS Grand Champion Percentage Simmental Female that was campaigned by Sara Sullivan of Iowa. That female sold through the Land of Lincoln sale, much like her flush mate sister that was slapped Grand Champion Percentage Heifer a year later at the 2017 NWSS as a bred heifer. Those two Style x U16 females have become valuable assets to the Sullivan family in production, producing the 2019 AJSA Summer Classic Grand Champion Bred and Owned SimAngus female that was sired by the great FHEN Halftime! Not only are the Reba U16 daughters elite show heifers, they are producers just like the long line of matrons that can be identified throughout their pedigree. Rest assured that on November 2, 2019 at the 20th Annual Land Of Lincoln a truly elite opportunity will present itself!