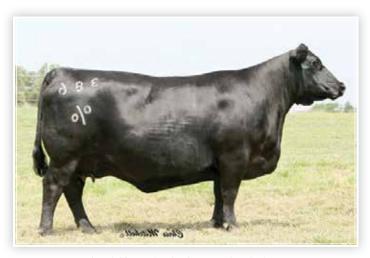

| LOT       |                      | DAF SUMMER GO7             |         |          |       |      |  |  |  |  |
|-----------|----------------------|----------------------------|---------|----------|-------|------|--|--|--|--|
| _         |                      | ı                          | PUREBRE | D SIMMEI | NTAL  |      |  |  |  |  |
| 5         |                      | Offered by Diamond A Farms |         |          |       |      |  |  |  |  |
|           | MR NLC UPGRADE U8676 |                            |         |          |       |      |  |  |  |  |
| ASA: 3589 | 470                  | Sire MR TR HAMMER 308A ET  |         |          |       |      |  |  |  |  |
| DOD: 1/2  | /10                  | SVF/HS EXPECTING A DREAM   |         |          |       |      |  |  |  |  |
| DOB: 1/3  | /19                  | HPF QUANTUM LEAP Z952      |         |          |       |      |  |  |  |  |
| Tattoo: G | i07                  | Dam DAF/IVS/JJ SUMMER 122C |         |          |       |      |  |  |  |  |
|           | DAF SUMMER Z65       |                            |         |          |       |      |  |  |  |  |
| CE        | BW                   | WW                         | YW      | MILK     | API   | TI   |  |  |  |  |
| 9         | 2.1                  | 76.9                       | 117.5   | 20.6     | 122.8 | 74.3 |  |  |  |  |