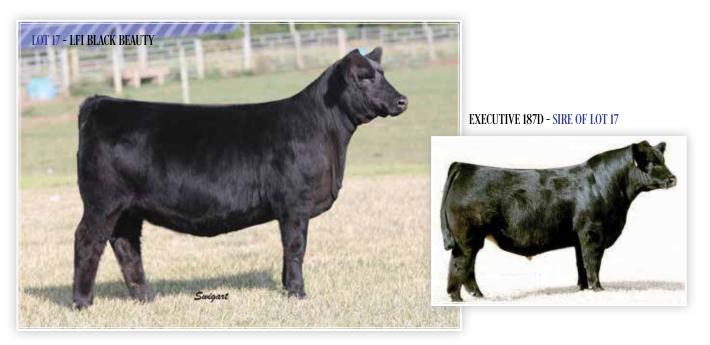

into this February born 1/2 blood female. The direct sired Loaded Up females are super good  $\,$ mammas. Don't let this awesome cow potential slip away.

| LOT          | LFI BLACK BEAUTY         |  |  |  |  |  |  |
|--------------|--------------------------|--|--|--|--|--|--|
| 17           | 5/8 SM 3/8 AN            |  |  |  |  |  |  |
| 1/           | Offered by Loschen Farms |  |  |  |  |  |  |
|              | W/C UNITED 956Y          |  |  |  |  |  |  |
| ASA: 3566694 | Sire W/C EXECUTIVE 187D  |  |  |  |  |  |  |
|              | MISS WERNING KP 8543U    |  |  |  |  |  |  |
| DOB: 2/15/19 | THSE BLACK PEARI         |  |  |  |  |  |  |
| Tattoo: G139 |                          |  |  |  |  |  |  |
|              | QLC C28 BLACKCAP R334W   |  |  |  |  |  |  |
| CE BIN       | / W/W VW MILK ADI TI     |  |  |  |  |  |  |

Executive 187D, a full brother to Executive Order, continues to gain in popularity as show prospects and have proven to be even more valuable in production. Black Beauty is a sensibly sized, bold centered, wide pinned female that is sound footed, good structured, and offers a three-dimensional turn and shape to her rib design. A powerful percentage heifer that will be competitive in the show ring and pasture for her new owner!