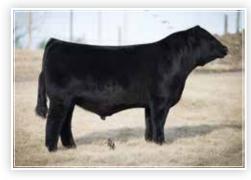

Enjoy the offering,

yl By

JS BLACK SATIN - TRIPLE CROWN WINNING PUREBRED SIMMENTAL FEMALE FROM THE PROMINENT FLAT OUT FLIRTY 46T COW FAMILY!

There is no denying the potency of the cow family that backs this pair of females. In fact, it has remained on of the hottest and most widely successful cow families within the Simmental business through generations of females to carry the "Flirty" name. 46T is the maternal granddam of the Triple Crown Winning Purebred Simmental Female that prior to her fall run was named Grand Champion Female at the AJSA Summer Classic in College Station, Texas for Jake Bloomberg. Affectionately known as 'Boots", this dominant Broker sired female may be one of the most decorated Purebred show heifers to ever grace the tan bark. "Boots" embryos have commanded as much as \$3,000 per embryo. She headlined the 2016 Embryos on Snow sale in Denver, fetching a final hammer price of \$50,000 for one-half embryo interest. Here is an exciting pair of heifer calves sired by two of the most well recognized sires in the business, W/C Relentless and MR HOC Broker. Regardless of which female best fits your program, rest assured that the pedigree and potency of their lineage will aid in their success both in the show ring and in production. The Relentless sired female is elegant, smooth made, up headed, and offers a poised look of confidence. She is a show heifer deluxe and we believe that her most successful days are ahead of her. G079, the Broker sired female would be a % sister in blood to the dominant "Boots". The structural integrity, style, and elite look that both of these females offer is second to none and we strongly believe that they will be dominant in all aspects of their show and production careers. We will let you sort them on November 2nd in Altamont, Illinois!

| LOT                                 |      | LFI FLATOUT RELENTLESS                      |      |      |       |    |   | LOT                             |                                             | LFI FLIRTY LADY |                         |                          |      |      |
|-------------------------------------|------|---------------------------------------------|------|------|-------|----|---|---------------------------------|---------------------------------------------|-----------------|-------------------------|--------------------------|------|------|
| 1                                   |      | PUREBRED SIMMENTAL Offered by Loschen Farms |      |      |       |    | 2 |                                 | PUREBRED SIMMENTAL Offered by Loschen Farms |                 |                         |                          |      |      |
| ASA: 3566<br>DOB: 1/11<br>Tattoo: G | 1/19 | MISS WERNING KP 8543U<br>JS BURNING UP 33R  |      |      |       |    | D | A: 3566<br>OB: 2/20<br>attoo: G | 0/19                                        | Sire MR         | M BF H25<br>S BURNING L | ER<br>JP 33R<br>IRTY 46T |      |      |
| CE                                  | BW   | WW                                          | YW   | MILK | API   | TI |   | CE                              | BW                                          | WW              | YW                      | MILK                     | API  | TI   |
| 9.2                                 | 3.7  | 64.1                                        | 89.3 | 22.5 | 114.5 | 64 |   | 7.1                             | 3.8                                         | 64.9            | 95.2                    | 20                       | 98.5 | 58.4 |