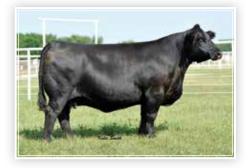

| LOT                                 |      | LFI FLATOUT RELENTLESS                      |      |      |       |    |   | LOT                             |                                             | LFI FLIRTY LADY |                         |                          |      |      |
|-------------------------------------|------|---------------------------------------------|------|------|-------|----|---|---------------------------------|---------------------------------------------|-----------------|-------------------------|--------------------------|------|------|
| 1                                   |      | PUREBRED SIMMENTAL Offered by Loschen Farms |      |      |       |    | 2 |                                 | PUREBRED SIMMENTAL Offered by Loschen Farms |                 |                         |                          |      |      |
| ASA: 3566<br>DOB: 1/11<br>Tattoo: G | 1/19 | MISS WERNING KP 8543U<br>JS BURNING UP 33R  |      |      |       |    | D | A: 3566<br>OB: 2/20<br>attoo: G | 0/19                                        | Sire MR         | M BF H25<br>S BURNING L | ER<br>JP 33R<br>IRTY 46T |      |      |
| CE                                  | BW   | WW                                          | YW   | MILK | API   | TI |   | CE                              | BW                                          | WW              | YW                      | MILK                     | API  | TI   |
| 9.2                                 | 3.7  | 64.1                                        | 89.3 | 22.5 | 114.5 | 64 |   | 7.1                             | 3.8                                         | 64.9            | 95.2                    | 20                       | 98.5 | 58.4 |

### JS FLATOUT FLIRTY 46T