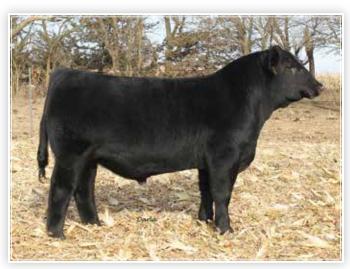

CLASSIC 431C - SIRE OF LOT 31 - 33

POWER CHIP 4790 SIRE OF LOT 34

LOT

### DAF LUXURIOUS F23

34

1/2 SM 1/2 AN

Offered by Diamond A Farms

**EXAR BLUE CHIP 1877B** 

ASA: 3533985

Sire 5T POWER CHIP 4790

DOB: 2/10/18

**5T MISS WIX 8002** 

Tattoo: F23

WS REVIVAL Dam LTS LUXURIOUS

LTS MAID TO GIGGLE

| CE   | BW | WW | YW    | MILK | API   | TI |
|------|----|----|-------|------|-------|----|
| 12.6 | 1  | 70 | 100.6 | 22.7 | 126.6 | 73 |

F23 is sired by the Conley stud, 5T Power Chip. She's super attractive in her build, great rib shape and a good set of feet and legs. Her dam is a hard-working Revival daughter with an outstanding udder. She's bred up early to 20/20 for a January calf.