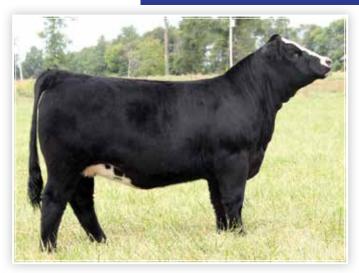

LOT 12 - DAF RACHAEL G87

RACHEL D455 DAM OF LOT 12

DAF RACHAEL X48 MATERNAL GRANDDAM OF LOT 12

REBA 5302R MATERNAL GREAT GRANDDAM OF LOT 12

| LOT          | DAF RACHAEL G87            |
|--------------|----------------------------|
| 10           | 1/2 SM 1/2 AN              |
|              | Offered by Diamond A Farms |
|              | DAMERON FIRST CLASS        |
| ASA: 3609218 | Sire COLBURN PRIMO 5153    |
| DOB: 3/2/19  | SILVEIRAS SARAS DREAM 1339 |
| DOD: 3/2/19  | TL BOTTOMLINE              |
| Tattoo: G87  | Dam DAF RACHAEL D455       |
|              | DAF RACHAEL X48            |

| CE   | BW  | WW | YW   | MILK | API | TI   |
|------|-----|----|------|------|-----|------|
| 11.3 | 1.9 | 67 | 97.8 | 16.4 | 115 | 67.9 |

We thank Kenny Michels of Noble, IL for the purchase of this heifer's dam, D455. We concurred that Primo was first on the list to flush this Bottomline female to, and I would say that we made a good judgement. She's super feminine, and square made while still having some top and hip about her. We sure think this young March born 1/2 blood will do some good down the road in the showring and make an extremely nice cow for years of production like her 3 generations of Reba have done here. She goes back to Rachael X48 and of course the great JF Reba 5302R!