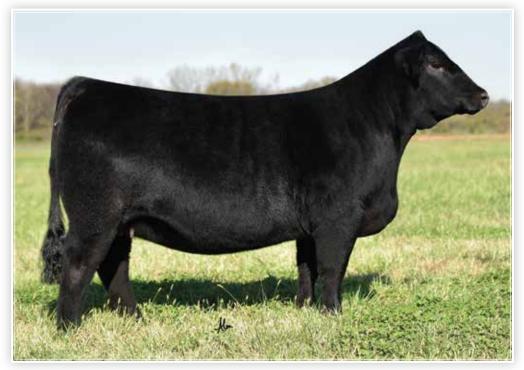

| LOT       |                      | DAF SUMMER GO7             |         |          |       |      |  |  |  |  |
|-----------|----------------------|----------------------------|---------|----------|-------|------|--|--|--|--|
| _         |                      | ı                          | PUREBRE | D SIMMEI | NTAL  |      |  |  |  |  |
| 5         |                      | Offered by Diamond A Farms |         |          |       |      |  |  |  |  |
|           | MR NLC UPGRADE U8676 |                            |         |          |       |      |  |  |  |  |
| ASA: 3589 | 470                  | Sire MR TR HAMMER 308A ET  |         |          |       |      |  |  |  |  |
| DOD: 1/2  | /10                  | SVF/HS EXPECTING A DREAM   |         |          |       |      |  |  |  |  |
| DOB: 1/3  | /19                  | HPF QUANTUM LEAP Z952      |         |          |       |      |  |  |  |  |
| Tattoo: G | i07                  | Dam DAF/IVS/JJ SUMMER 122C |         |          |       |      |  |  |  |  |
|           | DAF SUMMER Z65       |                            |         |          |       |      |  |  |  |  |
| CE        | BW                   | WW                         | YW      | MILK     | API   | TI   |  |  |  |  |
| 9         | 2.1                  | 76.9                       | 117.5   | 20.6     | 122.8 | 74.3 |  |  |  |  |