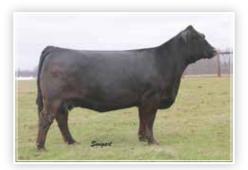

Enjoy the offering,

yl By

JS BLACK SATIN - TRIPLE CROWN WINNING PUREBRED SIMMENTAL FEMALE FROM THE PROMINENT FLAT OUT FLIRTY 46T COW FAMILY!

There is no denying the potency of the cow family that backs this pair of females. In fact, it has remained on of the hottest and most widely successful cow families within the Simmental business through generations of females to carry the "Flirty" name. 46T is the maternal granddam of the Triple Crown Winning Purebred Simmental Female that prior to her fall run was named Grand Champion Female at the AJSA Summer Classic in College Station, Texas for Jake Bloomberg. Affectionately known as 'Boots", this dominant Broker sired female may be one of the most decorated Purebred show heifers to ever grace the tan bark. "Boots" embryos have commanded as much as \$3,000 per embryo. She headlined the 2016 Embryos on Snow sale in Denver, fetching a final hammer price of \$50,000 for one-half embryo interest. Here is an exciting pair of heifer calves sired by two of the most well recognized sires in the business, W/C Relentless and MR HOC Broker. Regardless of which female best fits your program, rest assured that the pedigree and potency of their lineage will aid in their success both in the show ring and in production. The Relentless sired female is elegant, smooth made, up headed, and offers a poised look of confidence. She is a show heifer deluxe and we believe that her most successful days are ahead of her. G079, the Broker sired female would be a % sister in blood to the dominant "Boots". The structural integrity, style, and elite look that both of these females offer is second to none and we strongly believe that they will be dominant in all aspects of their show and production careers. We will let you sort them on November 2nd in Altamont, Illinois!

| LOT                                 |      | LFI FLATOUT RELENTLESS                      |      |      |       |    |   | LOT                             |                                             | LFI FLIRTY LADY |                         |                          |      |      |
|-------------------------------------|------|---------------------------------------------|------|------|-------|----|---|---------------------------------|---------------------------------------------|-----------------|-------------------------|--------------------------|------|------|
| 1                                   |      | PUREBRED SIMMENTAL Offered by Loschen Farms |      |      |       |    | 2 |                                 | PUREBRED SIMMENTAL Offered by Loschen Farms |                 |                         |                          |      |      |
| ASA: 3566<br>DOB: 1/11<br>Tattoo: G | 1/19 | MISS WERNING KP 8543U<br>JS BURNING UP 33R  |      |      |       |    | D | A: 3566<br>OB: 2/20<br>attoo: G | 0/19                                        | Sire MR         | M BF H25<br>S BURNING L | ER<br>JP 33R<br>IRTY 46T |      |      |
| CE                                  | BW   | WW                                          | YW   | MILK | API   | TI |   | CE                              | BW                                          | WW              | YW                      | MILK                     | API  | TI   |
| 9.2                                 | 3.7  | 64.1                                        | 89.3 | 22.5 | 114.5 | 64 |   | 7.1                             | 3.8                                         | 64.9            | 95.2                    | 20                       | 98.5 | 58.4 |