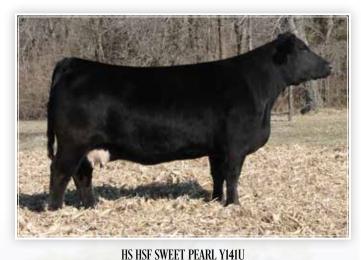

LOT 13 - KEMMES TIARA F18

LOT KEMMES TIARA F18

1/2 SM 1/2 AN

13

Offered by Kemmes Creekside Simmentals

S A V BISMARCK 5682

ASA: 3566646

Sire BUSHS UNBELIEVABLE423
BUSHS BLACKBIRD 8708

DOB: 11/23/18

MR HOC BROKER

Tattoo: F18

Dam KEMMES PEARL C16

HS/HSF SWEET PEARL Y141U

| CE  | BW  | WW   | YW   | MILK | API   | TI   |
|-----|-----|------|------|------|-------|------|
| 9.5 | 1.5 | 66.5 | 95.4 | 17.5 | 114.4 | 66.2 |

\*Retaining the right to one successful flush from Lot 14 and 15 with a minimum of 6 transferable embryos at the buyer's convenience and seller's expense.

| LOT       |                                              | KEMMES VAYDA GO5                                        |                                |      |       |      |  |  |
|-----------|----------------------------------------------|---------------------------------------------------------|--------------------------------|------|-------|------|--|--|
| 14        |                                              | 3/4 SM 1/4 AN<br>Offered by Kemmes Creekside Simmentals |                                |      |       |      |  |  |
| ASA: 3566 | 648                                          | sire W/C                                                | 'ARDLEY UTA<br><b>Relentle</b> |      |       |      |  |  |
| DOB: 3/10 |                                              | MISS WERNING KP 8543U SILVEIRAS STYLE 9303              |                                |      |       |      |  |  |
| Tattoo: G | DS WEMMES VAYDA B12 HS/HSF SWEET PEARL Y141U |                                                         |                                |      |       |      |  |  |
| CE        | BW                                           | WW                                                      | YW                             | MILK | API   | TI   |  |  |
| 10.2      | 2.3                                          | 59.5                                                    | 79.4                           | 17.8 | 116.6 | 61.2 |  |  |

| LOT       |      | KEMMES VAYDA GO1                                        |             |             |       |      |  |
|-----------|------|---------------------------------------------------------|-------------|-------------|-------|------|--|
| 15        | )    | 3/4 SM 1/4 AN<br>Offered by Kemmes Creekside Simmentals |             |             |       |      |  |
|           |      | Υ                                                       | ARDLEY UTA  | H Y361      |       |      |  |
| ASA: 3614 | 1441 | Sire W/C                                                | RELENTLE    | SS 32C      |       |      |  |
| DOB: 2/28 | 3/19 | •                                                       | AISS WERNIN |             |       |      |  |
| Tattoo: 6 |      | Dam KEM                                                 |             | , , , , ,   |       |      |  |
| iattoo. C | 101  | _                                                       |             | T PEARL Y14 | 1U    |      |  |
| CE        | BW   | WW                                                      | YW          | MILK        | API   | TI   |  |
| 10.2      | 2.3  | 59.5                                                    | 79.4        | 17.8        | 116.6 | 61.2 |  |