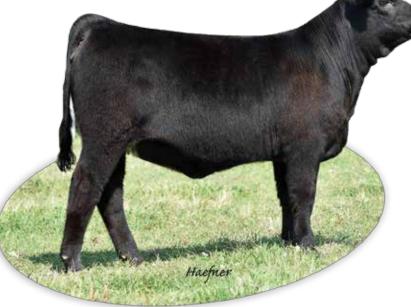

| LOT       |      | KEMMES VAYDA GO1                                        |             |             |       |      |  |
|-----------|------|---------------------------------------------------------|-------------|-------------|-------|------|--|
| 15        | )    | 3/4 SM 1/4 AN<br>Offered by Kemmes Creekside Simmentals |             |             |       |      |  |
|           |      | Υ                                                       | ARDLEY UTA  | H Y361      |       |      |  |
| ASA: 3614 | 1441 | Sire W/C                                                | RELENTLE    | SS 32C      |       |      |  |
| DOB: 2/28 | 3/19 | •                                                       | AISS WERNIN |             |       |      |  |
| Tattoo: 6 |      | Dam KEM                                                 |             | , , , , ,   |       |      |  |
| iattoo. C | 101  | _                                                       |             | T PEARL Y14 | 1U    |      |  |
| CE        | BW   | WW                                                      | YW          | MILK        | API   | TI   |  |
| 10.2      | 2.3  | 59.5                                                    | 79.4        | 17.8        | 116.6 | 61.2 |  |