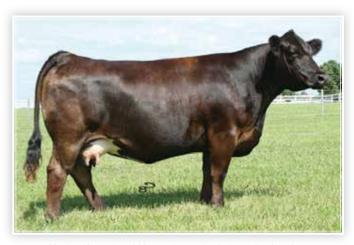

Enjoy the offering,

yl By

JS BLACK SATIN - TRIPLE CROWN WINNING PUREBRED SIMMENTAL FEMALE FROM THE PROMINENT FLAT OUT FLIRTY 46T COW FAMILY!

There is no denying the potency of the cow family that backs this pair of females. In fact, it has remained on of the hottest and most widely successful cow families within the Simmental business through generations of females to carry the "Flirty" name. 46T is the maternal granddam of the Triple Crown Winning Purebred Simmental Female that prior to her fall run was named Grand Champion Female at the AJSA Summer Classic in College Station, Texas for Jake Bloomberg. Affectionately known as 'Boots", this dominant Broker sired female may be one of the most decorated Purebred show heifers to ever grace the tan bark. "Boots" embryos have commanded as much as \$3,000 per embryo. She headlined the 2016 Embryos on Snow sale in Denver, fetching a final hammer price of \$50,000 for one-half embryo interest. Here is an exciting pair of heifer calves sired by two of the most well recognized sires in the business, W/C Relentless and MR HOC Broker. Regardless of which female best fits your program, rest assured that the pedigree and potency of their lineage will aid in their success both in the show ring and in production. The Relentless sired female is elegant, smooth made, up headed, and offers a poised look of confidence. She is a show heifer deluxe and we believe that her most successful days are ahead of her. G079, the Broker sired female would be a % sister in blood to the dominant "Boots". The structural integrity, style, and elite look that both of these females offer is second to none and we strongly believe that they will be dominant in all aspects of their show and production careers. We will let you sort them on November 2nd in Altamont, Illinois!

| LOT                                 |      | LFI FLATOUT RELENTLESS                      |      |      |       |    |   | LOT                             |                                             | LFI FLIRTY LADY |                         |                          |      |      |
|-------------------------------------|------|---------------------------------------------|------|------|-------|----|---|---------------------------------|---------------------------------------------|-----------------|-------------------------|--------------------------|------|------|
| 1                                   |      | PUREBRED SIMMENTAL Offered by Loschen Farms |      |      |       |    | 2 |                                 | PUREBRED SIMMENTAL Offered by Loschen Farms |                 |                         |                          |      |      |
| ASA: 3566<br>DOB: 1/11<br>Tattoo: G | 1/19 | MISS WERNING KP 8543U<br>JS BURNING UP 33R  |      |      |       |    | D | A: 3566<br>OB: 2/20<br>attoo: G | 0/19                                        | Sire MR         | M BF H25<br>S BURNING L | ER<br>JP 33R<br>IRTY 46T |      |      |
| CE                                  | BW   | WW                                          | YW   | MILK | API   | TI |   | CE                              | BW                                          | WW              | YW                      | MILK                     | API  | TI   |
| 9.2                                 | 3.7  | 64.1                                        | 89.3 | 22.5 | 114.5 | 64 |   | 7.1                             | 3.8                                         | 64.9            | 95.2                    | 20                       | 98.5 | 58.4 |