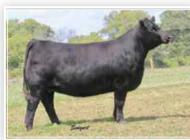

| LOT                                 |      | LFI FLATOUT RELENTLESS                      |      |      |       |    |   | LOT                             |                                             | LFI FLIRTY LADY |                         |                          |      |      |
|-------------------------------------|------|---------------------------------------------|------|------|-------|----|---|---------------------------------|---------------------------------------------|-----------------|-------------------------|--------------------------|------|------|
| 1                                   |      | PUREBRED SIMMENTAL Offered by Loschen Farms |      |      |       |    | 2 |                                 | PUREBRED SIMMENTAL Offered by Loschen Farms |                 |                         |                          |      |      |
| ASA: 3566<br>DOB: 1/11<br>Tattoo: G | 1/19 | MISS WERNING KP 8543U<br>JS BURNING UP 33R  |      |      |       |    | D | A: 3566<br>OB: 2/20<br>attoo: G | 0/19                                        | Sire MR         | M BF H25<br>S BURNING L | ER<br>JP 33R<br>IRTY 46T |      |      |
| CE                                  | BW   | WW                                          | YW   | MILK | API   | TI |   | CE                              | BW                                          | WW              | YW                      | MILK                     | API  | TI   |
| 9.2                                 | 3.7  | 64.1                                        | 89.3 | 22.5 | 114.5 | 64 |   | 7.1                             | 3.8                                         | 64.9            | 95.2                    | 20                       | 98.5 | 58.4 |