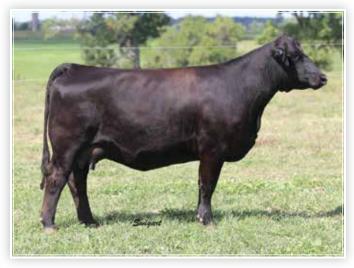

Enjoy the offering,

yl By

JS BLACK SATIN - TRIPLE CROWN WINNING PUREBRED SIMMENTAL FEMALE FROM THE PROMINENT FLAT OUT FLIRTY 46T COW FAMILY!

There is no denying the potency of the cow family that backs this pair of females. In fact, it has remained on of the hottest and most widely successful cow families within the Simmental business through generations of females to carry the "Flirty" name. 46T is the maternal granddam of the Triple Crown Winning Purebred Simmental Female that prior to her fall run was named Grand Champion Female at the AJSA Summer Classic in College Station, Texas for Jake Bloomberg. Affectionately known as 'Boots", this dominant Broker sired female may be one of the most decorated Purebred show heifers to ever grace the tan bark. "Boots" embryos have commanded as much as \$3,000 per embryo. She headlined the 2016 Embryos on Snow sale in Denver, fetching a final hammer price of \$50,000 for one-half embryo interest. Here is an exciting pair of heifer calves sired by two of the most well recognized sires in the business, W/C Relentless and MR HOC Broker. Regardless of which female best fits your program, rest assured that the pedigree and potency of their lineage will aid in their success both in the show ring and in production. The Relentless sired female is elegant, smooth made, up headed, and offers a poised look of confidence. She is a show heifer deluxe and we believe that her most successful days are ahead of her. G079, the Broker sired female would be a % sister in blood to the dominant "Boots". The structural integrity, style, and elite look that both of these females offer is second to none and we strongly believe that they will be dominant in all aspects of their show and production careers. We will let you sort them on November 2nd in Altamont, Illinois!

| LOT                                 |      | LFI FLATOUT RELENTLESS                      |      |      |       |    |   | LOT                             |                                             | LFI FLIRTY LADY |                         |                          |      |      |
|-------------------------------------|------|---------------------------------------------|------|------|-------|----|---|---------------------------------|---------------------------------------------|-----------------|-------------------------|--------------------------|------|------|
| 1                                   |      | PUREBRED SIMMENTAL Offered by Loschen Farms |      |      |       |    | 2 |                                 | PUREBRED SIMMENTAL Offered by Loschen Farms |                 |                         |                          |      |      |
| ASA: 3566<br>DOB: 1/11<br>Tattoo: G | 1/19 | MISS WERNING KP 8543U<br>JS BURNING UP 33R  |      |      |       |    | D | A: 3566<br>OB: 2/20<br>attoo: G | 0/19                                        | Sire MR         | M BF H25<br>S BURNING L | ER<br>JP 33R<br>IRTY 46T |      |      |
| CE                                  | BW   | WW                                          | YW   | MILK | API   | TI |   | CE                              | BW                                          | WW              | YW                      | MILK                     | API  | TI   |
| 9.2                                 | 3.7  | 64.1                                        | 89.3 | 22.5 | 114.5 | 64 |   | 7.1                             | 3.8                                         | 64.9            | 95.2                    | 20                       | 98.5 | 58.4 |