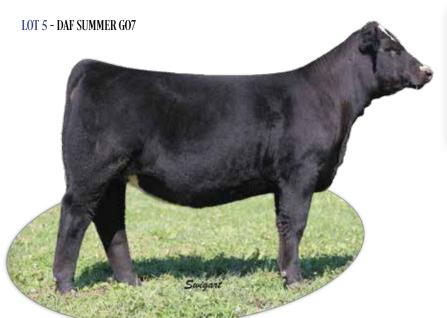

| LOT       |                      | DAF SUMMER GO7             |         |          |       |      |  |  |  |  |
|-----------|----------------------|----------------------------|---------|----------|-------|------|--|--|--|--|
| _         |                      | ı                          | PUREBRE | D SIMMEI | NTAL  |      |  |  |  |  |
| 5         |                      | Offered by Diamond A Farms |         |          |       |      |  |  |  |  |
|           | MR NLC UPGRADE U8676 |                            |         |          |       |      |  |  |  |  |
| ASA: 3589 | 470                  | Sire MR TR HAMMER 308A ET  |         |          |       |      |  |  |  |  |
| DOD: 1/2  | /10                  | SVF/HS EXPECTING A DREAM   |         |          |       |      |  |  |  |  |
| DOB: 1/3  | /19                  | HPF QUANTUM LEAP Z952      |         |          |       |      |  |  |  |  |
| Tattoo: G | i07                  | Dam DAF/IVS/JJ SUMMER 122C |         |          |       |      |  |  |  |  |
|           | DAF SUMMER Z65       |                            |         |          |       |      |  |  |  |  |
| CE        | BW                   | WW                         | YW      | MILK     | API   | TI   |  |  |  |  |
| 9         | 2.1                  | 76.9                       | 117.5   | 20.6     | 122.8 | 74.3 |  |  |  |  |