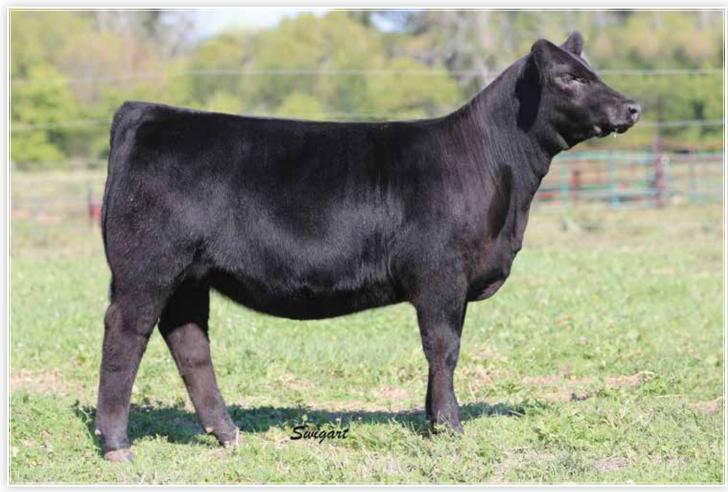

| LOT              |                                 | DAF FIRST LOOK FO6         |            |       |      |  |  |  |  |
|------------------|---------------------------------|----------------------------|------------|-------|------|--|--|--|--|
| 20               |                                 | 3/4 SM 1/4 AN              |            |       |      |  |  |  |  |
| 40               | - Ou                            | Offered by Diamond A Farms |            |       |      |  |  |  |  |
| WS PILGRIM H182U |                                 |                            |            |       |      |  |  |  |  |
| ASA: 3533989     | ASA: 3533989 Sire TL BOTTOMLINE |                            |            |       |      |  |  |  |  |
|                  |                                 | MISS STAR AB               | OVE        |       |      |  |  |  |  |
| DOB: 1/5/18      | ,                               | W/C UNITED 9               | )56Y       |       |      |  |  |  |  |
| Tattoo: F06      |                                 |                            |            |       |      |  |  |  |  |
|                  | !                               | US FOOKIIN FO              | VELI AO/4J |       |      |  |  |  |  |
| CE E             | BW WW                           | YW                         | MILK       | API   | TI   |  |  |  |  |
| 10.1             | 2.1 73.5                        | 111                        | 18.9       | 109.9 | 69.2 |  |  |  |  |

This Bottomline daughter is stout made! She's a half- blood female that goes back to the well- known United sire and the great Glitter donor. F06 is super stout down her top and hip. She's big middled and moves very well. She's definitely one that catches your attention. Here's a young dominant cow in the making bred up early to Innovator for a January calf.

Al Bred on 3/28/19 to CDI INNOVATOR 325D. Safe Al. Estimated due 1/4/20.

BOTTOMLINE - SIRE OF LOTS 27 - 30

LOT