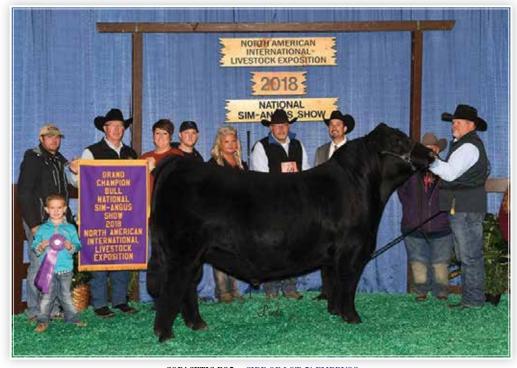

| CE  | BW  | WW | YW   | MILK | API   | TI   |
|-----|-----|----|------|------|-------|------|
| 9.4 | 2.8 | 62 | 81.9 | 17.6 | 120.4 | 63.9 |

F836 is a direct daughter of the famous W/C Relentless 32C, a past high selling bull from Werning Cattle Company at \$87,500 and back to the legendary Sazerac cow family on the bottom. This outstanding purebred was crowned Grand Champion Simmental heifer at the 2018 Hoosier Beef Congress for Glennys McGurk. She is a perfect structured, long bodied female that is sure to make an outstanding cow prospect.

Observed Bred on 6/5/19 to KNA SPOTLIGHT F803. Estimated due 3/13/20.

2018 HOOSIER BEEF CONGRESS GRAND CHAMPION PUREBRED SIMMENTAL FEMALE - LOT 26

HTP BT SVF SAZERAC T99 - MATERNAL GRANDDAM OF LOT 26

BOTTOMLINE SIRE OF LOTS 27 - 30