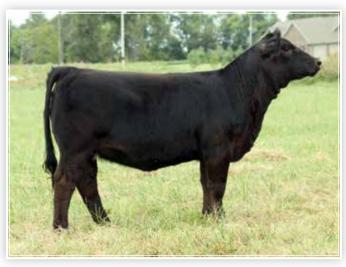

| LOT       |                 | DAF REBA G23               |    |      |     |    |  |  |  |  |
|-----------|-----------------|----------------------------|----|------|-----|----|--|--|--|--|
| 11        | 1/2 SM 1/2 AN   |                            |    |      |     |    |  |  |  |  |
|           |                 | Offered by Diamond A Farms |    |      |     |    |  |  |  |  |
|           | GAMBLES HOT ROD |                            |    |      |     |    |  |  |  |  |
| ASA: 3589 | 469             | Sire SILVEIRAS STYLE 9303  |    |      |     |    |  |  |  |  |
| DOB: 1/2/ | /10             | SILVEIRAS ELBA 2520        |    |      |     |    |  |  |  |  |
| DOD. 1/2/ | 19              | DAF JOKER N57              |    |      |     |    |  |  |  |  |
| Tattoo: G | 23              | Dam DAF                    |    |      |     |    |  |  |  |  |
|           | JF REBA 5302R   |                            |    |      |     |    |  |  |  |  |
| CE        | BW              | WW                         | YW | MILK | API | TI |  |  |  |  |
| 9.9       | 1.8             | 59.4 90.2 20.7 117.6 63.3  |    |      |     |    |  |  |  |  |

DAF Reba G23 is from the famed JF Reba 5302R matron that that has generated countless 5-figure progeny and will have her place in the history books as one of the most productive SimGenetic females in the business. DAF Reba U16 is a granddaughter of the prolific 5302R that was the staple of the Diamond A Farms donor pen, a constant and reliable producer in Altamont, Illinois. G23 is the LAST Reba U16 daughter to be offered up for your appraisal as an open show heifer prospect. The Silveiras Style x U16 mating has proven it's worth time after time, starting with the 2016 NWSS Grand Champion Percentage Simmental Female that was campaigned by Sara Sullivan of Iowa. That female sold through the Land of Lincoln sale, much like her flush mate sister that was slapped Grand Champion Percentage Heifer a year later at the 2017 NWSS as a bred heifer. Those two Style x U16 females have become valuable assets to the Sullivan family in production, producing the 2019 AJSA Summer Classic Grand Champion Bred and Owned SimAngus female that was sired by the great FHEN Halftime! Not only are the Reba U16 daughters elite show heifers, they are producers just like the long line of matrons that can be identified throughout their pedigree. Rest assured that on November 2, 2019 at the 20th Annual Land Of Lincoln a truly elite opportunity will present itself!