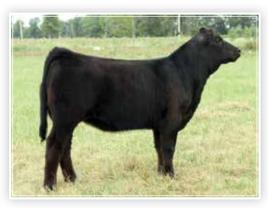

LOT 7 - TSF/DLS BABY`S BREATH G28

LOT 8 - TSF ISABELLE F78

| LOT                                        | TSF/DLS BABY`S BREATH G28                                                                                                            |  |  |  |  |  |  |  |  |
|--------------------------------------------|--------------------------------------------------------------------------------------------------------------------------------------|--|--|--|--|--|--|--|--|
| 7                                          | PUREBRED SIMMENTAL Offered by Travis Simmentals                                                                                      |  |  |  |  |  |  |  |  |
| ASA: 3570397<br>DOB: 2/4/19<br>Tattoo: G28 | YARDLEY UTAH Y361  Sire W/C RELENTLESS 32C  MISS WERNING KP 8543U  WLE QUOTA U547  Dam JMCB BABYS BREATHE 432X  SS BABYS BREATH 333U |  |  |  |  |  |  |  |  |
| CE BW                                      | / WW YW MILK API TI                                                                                                                  |  |  |  |  |  |  |  |  |

| Baby's Breath progeny still continue to bring good money simply for the fact that they all go |
|-----------------------------------------------------------------------------------------------|
| out and make such good productive cows. We feel G28 will make a great show heifer as she      |
| is very deep bodied, very sound and blends smoothly through her front one-third. We all       |
| know what Relentless females are doing in the show ring and this one gets better everyday.    |