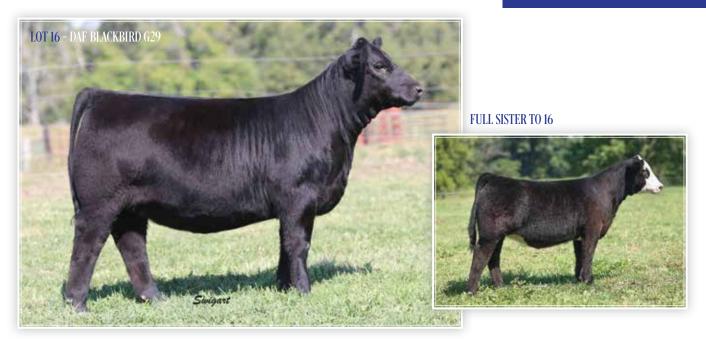

| LOT          | DAF BLACKBIRD G29                                                    |
|--------------|----------------------------------------------------------------------|
| 16           | 1/2 SM 1/2 AN<br>Offered by Diamond A Farms                          |
| ASA: 3609209 | REMINGTON LOCK N LOAD54U  Sire W/C LOADED UP 1119Y                   |
| DOB: 2/17/19 | AUBREYS BLACK BLAZE III                                              |
| Tattoo: G29  | DCC NEW LOOK 101  Dan RUDOW`S BLACKBIRD 29  PAR BLACKBIRD JEANNE 215 |
|              |                                                                      |

| 14                                                                                                 | 0 | 55 | 80.7 | 23.7 | 129.3 | 62.1 |  |  |
|----------------------------------------------------------------------------------------------------|---|----|------|------|-------|------|--|--|
| G29 comes from the great Rudow bred female Blackbird 29. She has the same powerful                 |   |    |      |      |       |      |  |  |
| phenotype of her donor dam being super big boned, has a huge top and a stout hip. She              |   |    |      |      |       |      |  |  |
| resembles her full sister in last year's sale, who sold for \$5500. There's a ton of heifer packed |   |    |      |      |       |      |  |  |

into this February born 1/2 blood female. The direct sired Loaded Up females are super good  $\,$ mammas. Don't let this awesome cow potential slip away.

| LOT          | LFI BLACK BEAUTY         |  |  |  |  |  |  |
|--------------|--------------------------|--|--|--|--|--|--|
| 17           | 5/8 SM 3/8 AN            |  |  |  |  |  |  |
| 1/           | Offered by Loschen Farms |  |  |  |  |  |  |
|              | W/C UNITED 956Y          |  |  |  |  |  |  |
| ASA: 3566694 | Sire W/C EXECUTIVE 187D  |  |  |  |  |  |  |
|              | MISS WERNING KP 8543U    |  |  |  |  |  |  |
| DOB: 2/15/19 | THSE BLACK PEARI         |  |  |  |  |  |  |
| Tattoo: G139 |                          |  |  |  |  |  |  |
|              | QLC C28 BLACKCAP R334W   |  |  |  |  |  |  |
| CE BIN       | / W/W VW MILK ADI TI     |  |  |  |  |  |  |