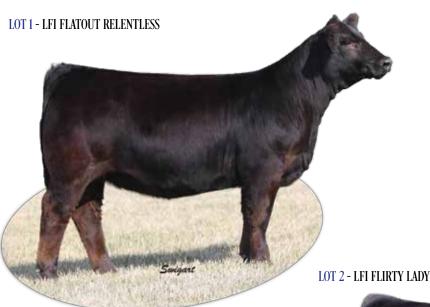

| LOT                                 |      | LFI FLATOUT RELENTLESS                      |      |      |       |    |   | LOT                             |                                             | LFI FLIRTY LADY |                         |                          |      |      |
|-------------------------------------|------|---------------------------------------------|------|------|-------|----|---|---------------------------------|---------------------------------------------|-----------------|-------------------------|--------------------------|------|------|
| 1                                   |      | PUREBRED SIMMENTAL Offered by Loschen Farms |      |      |       |    | 2 |                                 | PUREBRED SIMMENTAL Offered by Loschen Farms |                 |                         |                          |      |      |
| ASA: 3566<br>DOB: 1/11<br>Tattoo: G | 1/19 | MISS WERNING KP 8543U<br>JS BURNING UP 33R  |      |      |       |    | D | A: 3566<br>OB: 2/20<br>attoo: G | 0/19                                        | Sire MR         | M BF H25<br>S BURNING L | ER<br>JP 33R<br>IRTY 46T |      |      |
| CE                                  | BW   | WW                                          | YW   | MILK | API   | TI |   | CE                              | BW                                          | WW              | YW                      | MILK                     | API  | TI   |
| 9.2                                 | 3.7  | 64.1                                        | 89.3 | 22.5 | 114.5 | 64 |   | 7.1                             | 3.8                                         | 64.9            | 95.2                    | 20                       | 98.5 | 58.4 |