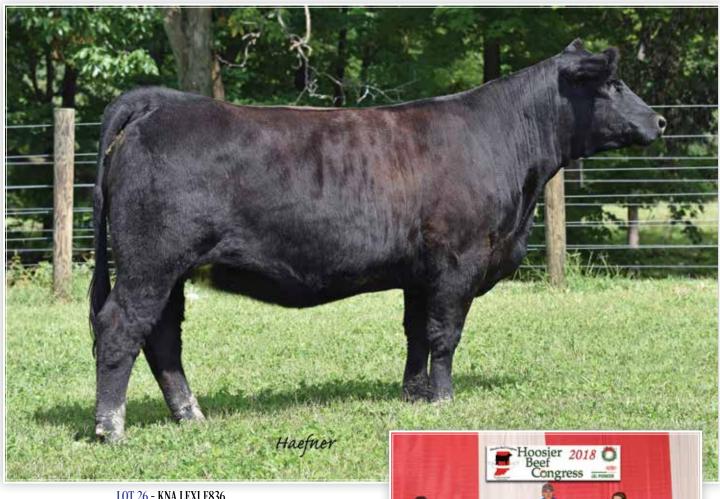

Al Bred on 4/18/19 to WLE UNO MAS X549. Safe Al. Estimated due 1/22/20.

**BEYONCE 4032B** DAM OF LOT 25

LOT 26 - KNA LEXI F836

| LOT            | KNA LEXI F836                                        |  |  |  |  |  |  |  |
|----------------|------------------------------------------------------|--|--|--|--|--|--|--|
| 26             | PUREBRED SIMMENTAL Offered by Knapper Cattle Company |  |  |  |  |  |  |  |
|                | YARDLEY UTAH Y361                                    |  |  |  |  |  |  |  |
| ASA: 3454144   | Sire W/C RELENTLESS 32C                              |  |  |  |  |  |  |  |
| DOB: 3/13/18   | MISS WERNING KP 8543U                                |  |  |  |  |  |  |  |
| 000. 3/ 13/ 10 | FLYING B CUT ABOVE                                   |  |  |  |  |  |  |  |
| Tattoo: F836   | Dam SVF SAZERAC Y227                                 |  |  |  |  |  |  |  |
|                | HTP BT SVF SAZERAC T99                               |  |  |  |  |  |  |  |
| CE DIA         | AND MAILY AND TI                                     |  |  |  |  |  |  |  |

| CE  | BW  | WW | YW   | MILK | API   | TI   |
|-----|-----|----|------|------|-------|------|
| 9.4 | 2.8 | 62 | 81.9 | 17.6 | 120.4 | 63.9 |

F836 is a direct daughter of the famous W/C Relentless 32C, a past high selling bull from Werning Cattle Company at \$87,500 and back to the legendary Sazerac cow family on the bottom. This outstanding purebred was crowned Grand Champion Simmental heifer at the 2018 Hoosier Beef Congress for Glennys McGurk. She is a perfect structured, long bodied female that is sure to make an outstanding cow prospect.

Observed Bred on 6/5/19 to KNA SPOTLIGHT F803. Estimated due 3/13/20.

2018 HOOSIER BEEF CONGRESS GRAND CHAMPION PUREBRED SIMMENTAL FEMALE - LOT 26

HTP BT SVF SAZERAC T99 - MATERNAL GRANDDAM OF LOT 26

BOTTOMLINE SIRE OF LOTS 27 - 30