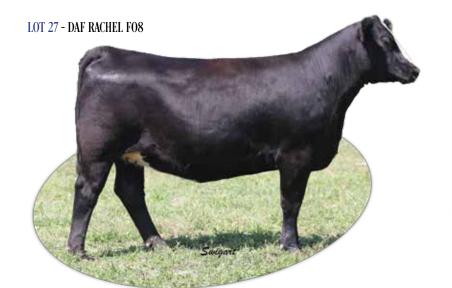

# Daughters of Bottomline

| LOT          | DAF RACHEL FO8                              |  |  |  |  |  |  |  |
|--------------|---------------------------------------------|--|--|--|--|--|--|--|
| 27           | 1/2 SM 1/2 AN<br>Offered by Diamond A Farms |  |  |  |  |  |  |  |
|              | WS PILGRIM H182U                            |  |  |  |  |  |  |  |
| ASA: 3534001 | Sire TL BOTTOMLINE                          |  |  |  |  |  |  |  |
| DOD: 1/15/10 | MISS STAR ABOVE                             |  |  |  |  |  |  |  |
| DOB: 1/15/18 | K C F BENNETT TOTAL                         |  |  |  |  |  |  |  |
| Tattoo: F08  | Dam OBCC RACHEL 9036                        |  |  |  |  |  |  |  |
|              | JILLCO`S RACHEL 6088                        |  |  |  |  |  |  |  |
| CF R         | W WW YW MILK API TI                         |  |  |  |  |  |  |  |

| CE  | BM  | WW   | YW   | MILK | API   | II II |
|-----|-----|------|------|------|-------|-------|
| 9.9 | 1.1 | 60.7 | 90.9 | 19.6 | 113.7 | 65.6  |
|     |     |      |      |      |       |       |

Here is a very complete baldy bred heifer. Super feminine about her front third, great in her lines and square about her hip and leg. She's big bodied and soft made from end to end and she's backed by a great purebred Angus cow that came from Owen Bros in MO. F08 is a very attractive half- blood money makin' cow in the making. Bred up early to Innovator for a January calf. Al Bred on 3/27/19 to CDI INNOVATOR 325D. Safe Al. Estimated due 1/3/20.