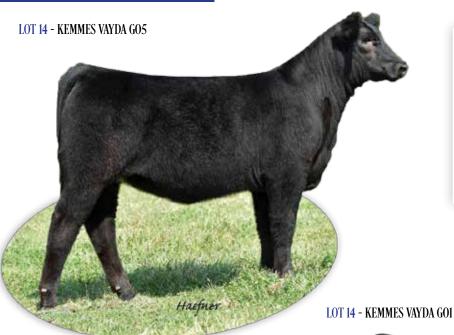

# Vayda

RELENTLESS 32C - SIRE OF LOT 14 & 15

If you received a catalogue last year I bet there was a trio of heifers that drew your interest or at least caught your eye. Well the style daughter in our donor pen hasn't missed a beat yet. The Executive Order daughters were a hit last year and this year it's the heifers that have lately been holding up the backdrop line, The Relentless daughters. Most wouldn't believe these are full sibs but they are! G01, has DONOR written all over her. Bold structured, huge ribbed yet has a beautiful look. I look for big time females to come outve this one. Don't let that seal the deal! If your looking for one to do the same thing yet go hang some banners. G05 is right up your alley! This heifer is super feminine, good footed and sound must I say anymore. We are confident with this mating, let alone the cow family. Let them do for you just as what they've done in our program.

\*Retaining the right to one successful flush from Lot 14 and 15 with a minimum of 6 transferable embryos at the buyer's convenience and seller's expense.

| LOT       |                                              | KEMMES VAYDA GO5                                        |                                |      |       |      |  |  |
|-----------|----------------------------------------------|---------------------------------------------------------|--------------------------------|------|-------|------|--|--|
| 14        |                                              | 3/4 SM 1/4 AN<br>Offered by Kemmes Creekside Simmentals |                                |      |       |      |  |  |
| ASA: 3566 | 648                                          | sire W/C                                                | 'ARDLEY UTA<br><b>Relentle</b> |      |       |      |  |  |
| DOB: 3/10 |                                              | MISS WERNING KP 8543U SILVEIRAS STYLE 9303              |                                |      |       |      |  |  |
| Tattoo: G | DS WEMMES VAYDA B12 HS/HSF SWEET PEARL Y141U |                                                         |                                |      |       |      |  |  |
| CE        | BW                                           | WW                                                      | YW                             | MILK | API   | TI   |  |  |
| 10.2      | 2.3                                          | 59.5                                                    | 79.4                           | 17.8 | 116.6 | 61.2 |  |  |