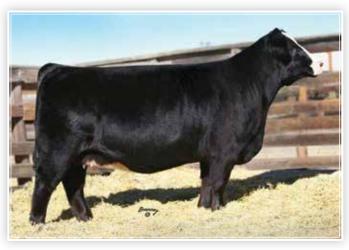

| LOT       |                    | DAF SUMMER G12             |             |            |       |      |  |  |  |
|-----------|--------------------|----------------------------|-------------|------------|-------|------|--|--|--|
| 6         | PUREBRED SIMMENTAL |                            |             |            |       |      |  |  |  |
| O         |                    | Offered by Diamond A Farms |             |            |       |      |  |  |  |
|           |                    | ٨                          | AR NLC UPGF | RADE U8676 |       |      |  |  |  |
| ASA: 3589 | 9471               | Sire MR TR HAMMER 308A ET  |             |            |       |      |  |  |  |
| DOD: 1/2  | /10                | SVF/HS EXPECTING A DREAM   |             |            |       |      |  |  |  |
| DOB: 1/3  | /19                | HPF QUANTUM LEAP Z952      |             |            |       |      |  |  |  |
| Tattoo: 0 | 512                | Dam DAF/IVS/JJ SUMMER 122C |             |            |       |      |  |  |  |
|           |                    |                            | AF SUMMER   | R Z65      |       |      |  |  |  |
| CE        | BW                 | WW                         | YW          | MILK       | API   | TI   |  |  |  |
| 9         | 2.1                | 76.9                       | 117.5       | 20.6       | 122.8 | 74.3 |  |  |  |
|           |                    |                            |             |            |       |      |  |  |  |