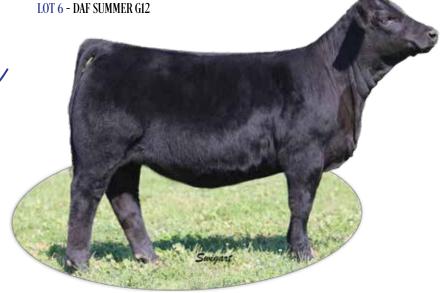

| LOT       |                    | DAF SUMMER G12             |             |            |       |      |  |  |  |
|-----------|--------------------|----------------------------|-------------|------------|-------|------|--|--|--|
| 6         | PUREBRED SIMMENTAL |                            |             |            |       |      |  |  |  |
| O         |                    | Offered by Diamond A Farms |             |            |       |      |  |  |  |
|           |                    | ٨                          | AR NLC UPGF | RADE U8676 |       |      |  |  |  |
| ASA: 3589 | 9471               | Sire MR TR HAMMER 308A ET  |             |            |       |      |  |  |  |
| DOD: 1/2  | /10                | SVF/HS EXPECTING A DREAM   |             |            |       |      |  |  |  |
| DOB: 1/3  | /19                | HPF QUANTUM LEAP Z952      |             |            |       |      |  |  |  |
| Tattoo: 0 | 512                | Dam DAF/IVS/JJ SUMMER 122C |             |            |       |      |  |  |  |
|           |                    |                            | AF SUMMER   | R Z65      |       |      |  |  |  |
| CE        | BW                 | WW                         | YW          | MILK       | API   | TI   |  |  |  |
| 9         | 2.1                | 76.9                       | 117.5       | 20.6       | 122.8 | 74.3 |  |  |  |
|           |                    |                            |             |            |       |      |  |  |  |