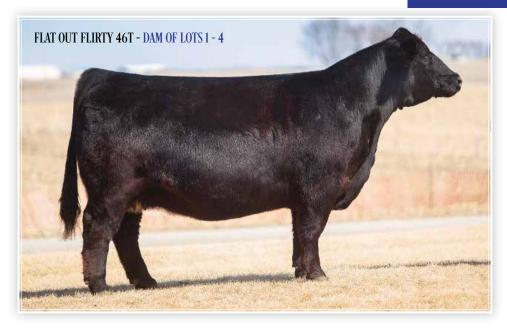

### JS FLATOUT FLIRTY 46T

BANKROLL - SIRE OF LOT 3A PREGNANCY

TURNPIKE - SIRE OF LOT 3B PREGNANCY

Flatout Flirty 46T has been a staple in our program and we recognize the success that producers from all corners of the country have had with daughters, granddaughters, and great granddaughters. Due to her prolific embryo production and strong fertility the embryos we have made ended up with a very high conception and we are able to offer this exciting opportunity! Granddaughters of 46T have commanded anywhere from \$15,000 to \$100,000 plus this fall already and we are excited to offer 5 pregnancies from this powerful matron. Bankroll needs no introduction as the \$205,000 high seller from the Werning program to Double Bar D Farms of Canada. Bankroll is the sire of the \$164,000 and reigning AJSA Summer Classic Grand Champion Percentage Female, Simmental Breeders Sweepstakes Supreme Grand Champion, and Iowa State Fair Supreme Grand Champion Female that was raised by RJ and shown by Sara Sullivan. Turnpike, another stud that commanded \$71,000 and was one of the featured bulls of the 2018 sale season is the sire of one heifer pregnancy. Data Breach won the North American and Denver back to back and is a top son of the Oracle sire for Badger Creek Cattle Co. The last two pregnancies may be the most intriguing to us, and although they are unsexed pregnancies, like the others, we believe the potential here is unlimited from the standpoint that Copacetic is one of the most intriguing sires we have seen in some time due to his athletic build, flawless look and presence. Each of these matings will result in Purebred progeny!