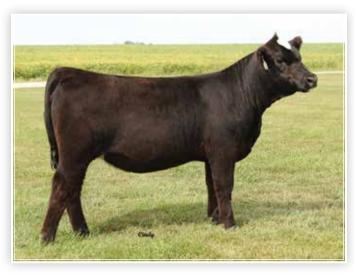

RELENTLESS - SIRE OF LOT 4A EMBRYOS

SUMMER 122C DAM OF LOTS 5 & 6

DAF SUMMER Z65 MATERNAL GRANDDAM OF LOTS 5 & 6

MR TR HAMMER 308A ET SIRE OF LOT 5 & 6

Stout and powerful sums it up here. These things are the real deal in terms of individual performance and power. They exhibit such skeletal width and internal dimension while still maintaining neck and head extension. They are the first product of the 122C donor and we are sure excited to see what else she can do for us. They have so much to offer in a purebred package backed by a long line of "Summers" that work very well here. Buy with confidence here as you will sure enjoy the long ride.

| LOT       |                      | DAF SUMMER GO7             |         |          |       |      |  |  |  |  |
|-----------|----------------------|----------------------------|---------|----------|-------|------|--|--|--|--|
| _         |                      | ı                          | PUREBRE | D SIMMEI | NTAL  |      |  |  |  |  |
| 5         |                      | Offered by Diamond A Farms |         |          |       |      |  |  |  |  |
|           | MR NLC UPGRADE U8676 |                            |         |          |       |      |  |  |  |  |
| ASA: 3589 | 470                  | Sire MR TR HAMMER 308A ET  |         |          |       |      |  |  |  |  |
| DOD: 1/2  | /10                  | SVF/HS EXPECTING A DREAM   |         |          |       |      |  |  |  |  |
| DOB: 1/3  | /19                  | HPF QUANTUM LEAP Z952      |         |          |       |      |  |  |  |  |
| Tattoo: G | i07                  | Dam DAF/IVS/JJ SUMMER 122C |         |          |       |      |  |  |  |  |
|           | DAF SUMMER Z65       |                            |         |          |       |      |  |  |  |  |
| CE        | BW                   | WW                         | YW      | MILK     | API   | TI   |  |  |  |  |
| 9         | 2.1                  | 76.9                       | 117.5   | 20.6     | 122.8 | 74.3 |  |  |  |  |