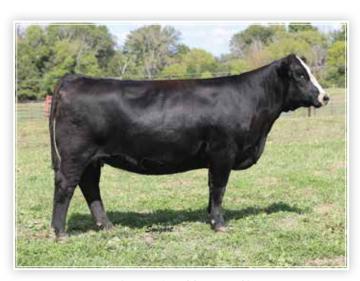

Enjoy the offering,

yl By

JS BLACK SATIN - TRIPLE CROWN WINNING PUREBRED SIMMENTAL FEMALE FROM THE PROMINENT FLAT OUT FLIRTY 46T COW FAMILY!

There is no denying the potency of the cow family that backs this pair of females. In fact, it has remained on of the hottest and most widely successful cow families within the Simmental business through generations of females to carry the "Flirty" name. 46T is the maternal granddam of the Triple Crown Winning Purebred Simmental Female that prior to her fall run was named Grand Champion Female at the AJSA Summer Classic in College Station, Texas for Jake Bloomberg. Affectionately known as 'Boots", this dominant Broker sired female may be one of the most decorated Purebred show heifers to ever grace the tan bark. "Boots" embryos have commanded as much as \$3,000 per embryo. She headlined the 2016 Embryos on Snow sale in Denver, fetching a final hammer price of \$50,000 for one-half embryo interest. Here is an exciting pair of heifer calves sired by two of the most well recognized sires in the business, W/C Relentless and MR HOC Broker. Regardless of which female best fits your program, rest assured that the pedigree and potency of their lineage will aid in their success both in the show ring and in production. The Relentless sired female is elegant, smooth made, up headed, and offers a poised look of confidence. She is a show heifer deluxe and we believe that her most successful days are ahead of her. G079, the Broker sired female would be a % sister in blood to the dominant "Boots". The structural integrity, style, and elite look that both of these females offer is second to none and we strongly believe that they will be dominant in all aspects of their show and production careers. We will let you sort them on November 2nd in Altamont, Illinois!

| LOT                                 |      | LFI FLATOUT RELENTLESS                      |      |      |       |    |   | LOT                             |                                             | LFI FLIRTY LADY |                         |                          |      |      |
|-------------------------------------|------|---------------------------------------------|------|------|-------|----|---|---------------------------------|---------------------------------------------|-----------------|-------------------------|--------------------------|------|------|
| 1                                   |      | PUREBRED SIMMENTAL Offered by Loschen Farms |      |      |       |    | 2 |                                 | PUREBRED SIMMENTAL Offered by Loschen Farms |                 |                         |                          |      |      |
| ASA: 3566<br>DOB: 1/11<br>Tattoo: G | 1/19 | MISS WERNING KP 8543U<br>JS BURNING UP 33R  |      |      |       |    | D | A: 3566<br>OB: 2/20<br>attoo: G | 0/19                                        | Sire MR         | M BF H25<br>S BURNING L | ER<br>JP 33R<br>IRTY 46T |      |      |
| CE                                  | BW   | WW                                          | YW   | MILK | API   | TI |   | CE                              | BW                                          | WW              | YW                      | MILK                     | API  | TI   |
| 9.2                                 | 3.7  | 64.1                                        | 89.3 | 22.5 | 114.5 | 64 |   | 7.1                             | 3.8                                         | 64.9            | 95.2                    | 20                       | 98.5 | 58.4 |