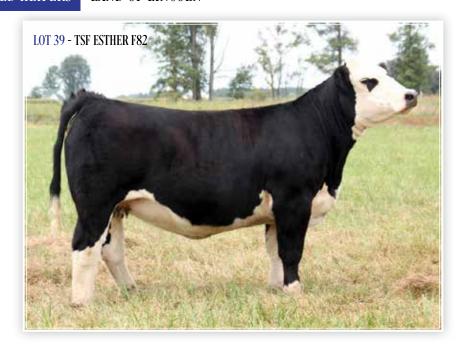

**LOT 36 - KNA JOY F805** 

**FULL BROTHER** TO LOT 36

LOT 37 - TSF CRY BABY F23

SIRE OF LOTS 37 & 38 BATTLE CRY 431B

10T 20 TSF ESTHER F82

5/8 SM 3/8 AN

Offered by Travis Simmentals

W/C LOCK DOWN 206Z

ASA: 3428586 Sire

Sire WS STEPPING STONE B44

DOB: 2/20/18

WS MS UPGRADE Z15

Tattoo: F82

FLYING B CUT ABOVE

Dam WMCC ESTER Y34 CRCC ESTER 4412

| CE  | BW  | WW   | YW    | MILK | API   | TI   |  |
|-----|-----|------|-------|------|-------|------|--|
| 9.9 | 0.4 | 67.9 | 103.2 | 22.9 | 120.9 | 68.9 |  |

If you like them moderate, deep bodied, and broody, then F82 is the bred to take home. Esther will be a very easy keeper and just think of the great steers she will produce. As an added bonus, she comes bred up early to W/C United for a new light weight calf that will have a strong set of EPD's. Al Bred on 3/30/19 to W/C United 956Y. Safe Al. Estimated due 1/6/20.