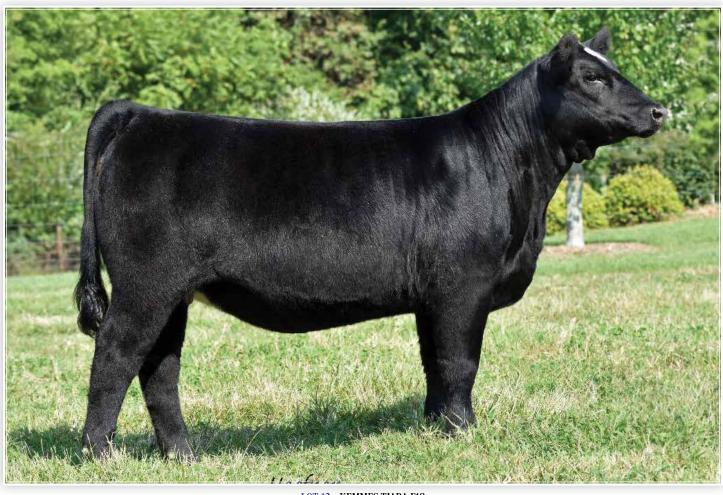

LOT 13 - KEMMES TIARA F18

LOT KEMMES TIARA F18

1/2 SM 1/2 AN

13

Offered by Kemmes Creekside Simmentals

S A V BISMARCK 5682

ASA: 3566646

Sire BUSHS UNBELIEVABLE423
BUSHS BLACKBIRD 8708

DOB: 11/23/18

MR HOC BROKER

Tattoo: F18

Dam KEMMES PEARL C16

HS/HSF SWEET PEARL Y141U

| CE  | BW  | WW   | YW   | MILK | API   | TI   |
|-----|-----|------|------|------|-------|------|
| 9.5 | 1.5 | 66.5 | 95.4 | 17.5 | 114.4 | 66.2 |

POWERHOUSE female here! Dad and I have always said our only Broker cow would crank them out. Well folks, if this isn't a dream come true, I'm not sure what is. This heifer is loaded with good, and very hard to pick a hole in. Put her in your donor pen and watch a stellar calf crop come from this one. Bone, rib, structure, femininity, and pedigree! This half-blood female is one of the best we've raised and awaiting your evaluation. Seller retaining ½ embryo interest with the option to double down and own full interest. If the buyer chooses to double their bid, the seller retains the right to a successful flush with a minimum of 6 transferable embryos at the buyer's convenience and seller's expense.