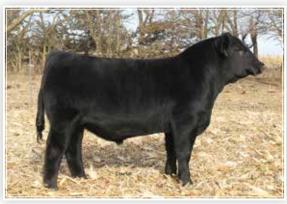

LOT 7 - TSF/DLS BABY`S BREATH G28

LOT 8 - TSF ISABELLE F78

| LOT                                        | TSF/DLS BABY`S BREATH G28                                                                                                            |  |  |  |  |  |  |  |  |
|--------------------------------------------|--------------------------------------------------------------------------------------------------------------------------------------|--|--|--|--|--|--|--|--|
| 7                                          | PUREBRED SIMMENTAL Offered by Travis Simmentals                                                                                      |  |  |  |  |  |  |  |  |
| ASA: 3570397<br>DOB: 2/4/19<br>Tattoo: G28 | YARDLEY UTAH Y361  Sire W/C RELENTLESS 32C  MISS WERNING KP 8543U  WLE QUOTA U547  Dam JMCB BABYS BREATHE 432X  SS BABYS BREATH 333U |  |  |  |  |  |  |  |  |
| CE BW                                      | / WW YW MILK API TI                                                                                                                  |  |  |  |  |  |  |  |  |

| Baby's Breath progeny still continue to bring good money simply for the fact that they all go |
|-----------------------------------------------------------------------------------------------|
| out and make such good productive cows. We feel G28 will make a great show heifer as she      |
| is very deep bodied, very sound and blends smoothly through her front one-third. We all       |
| know what Relentless females are doing in the show ring and this one gets better everyday.    |