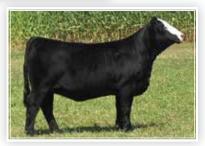

| LOT       |                    | DAF SUMMER G12             |             |            |       |      |  |  |  |
|-----------|--------------------|----------------------------|-------------|------------|-------|------|--|--|--|
| 6         | PUREBRED SIMMENTAL |                            |             |            |       |      |  |  |  |
| O         |                    | Offered by Diamond A Farms |             |            |       |      |  |  |  |
|           |                    | ٨                          | AR NLC UPGF | RADE U8676 |       |      |  |  |  |
| ASA: 3589 | 9471               | Sire MR TR HAMMER 308A ET  |             |            |       |      |  |  |  |
| DOD: 1/2  | /10                | SVF/HS EXPECTING A DREAM   |             |            |       |      |  |  |  |
| DOB: 1/3  | /19                | HPF QUANTUM LEAP Z952      |             |            |       |      |  |  |  |
| Tattoo: 0 | 512                | Dam DAF/IVS/JJ SUMMER 122C |             |            |       |      |  |  |  |
|           |                    |                            | AF SUMMER   | R Z65      |       |      |  |  |  |
| CE        | BW                 | WW                         | YW          | MILK       | API   | TI   |  |  |  |
| 9         | 2.1                | 76.9                       | 117.5       | 20.6       | 122.8 | 74.3 |  |  |  |
|           |                    |                            |             |            |       |      |  |  |  |