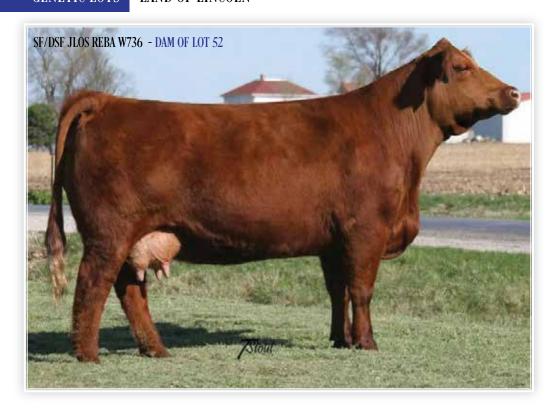

COPACETIC EO2 - SIRE OF LOT 51 EMBRYOS

SF/DSF JLOS REBA W736 was our pick from the NAILE Select Simmental Sale in 2016. A stunning red head that is equipped with an already established resume. Prior to investing in this powerful JF Reba 736T daughter she had produced well over \$130,000 in progeny sales. The first thing calves by One Eyed Jack totaled up \$55,000 for an average of just over \$18,000 per head. Another daughter by Fat Butt commanded a \$10,000 hammer price at the National Western sale. Relentless proved he is the hottest sire for generating elite show heifers during the 2019 AJSA Summer Classic, where he sired the Grand, Reserve, and 5th Overall Purebred Females. Two sexed heifer pregnancies from the Relentless x Reba mating will sell! CDI Innovator is another popular outcross AI sire that is proving his worth as a go to sire to create elite show heifers and herd bull prospects alike. The two sexed heifer pregnancies are sure to be valuable property to have both in the show barn and the donor pen alike. Finally, a pair of unsexed pregnancies by One Eyed Jack are sure to be of interest being full sibs to three heifer calves that averaged north of \$18,000 each! The choice is yours on November 2nd, which mating best fits your program's production goals!

|              | -                                                                     |                                   |              | -            |         |             |                                                                                          |
|--------------|-----------------------------------------------------------------------|-----------------------------------|--------------|--------------|---------|-------------|------------------------------------------------------------------------------------------|
|              | SF/DSF JLOS REBA W736                                                 |                                   |              |              |         | LOT         | THE REBA PREGNANCIES                                                                     |
|              | -                                                                     | /4 SM 1/4 .<br>l by <u>Losc</u> h |              |              |         | 52A         | Sire W/C RELENTLESS 32C  RECIP TAG: 51110 - DUE 1/14/20 SEXED HEIFER PREGNANCY           |
| ASA: 2495301 |                                                                       | TC FREEDOM                        | 104          |              |         | <b>52B</b>  | Sire W/C RELENTLESS 32C  RECIP TAG: 50 - DUE 1/14/20 SEXED HEIFER PREGNANCY              |
| DOB: 9/5/04  | Sire SF SHINEDOWN T181J  BB LITTLE RED RODEO  SVF/NJC BUILT RIGHT N48 |                                   |              |              |         | <b>52</b> C | Sire CDI INNOVATOR 325D  RECIP TAG: 7/ASA: 2867679 - DUE 1/14/20 SEXED HEIFER PREGNANCY  |
| Tattoo: W736 | Dam JF                                                                | REBA 736T<br>JF MISS REBA         | A 050K       |              |         | 52D         | Sire CDI INNOVATOR 325D  RECIP TAG: 38/ASA: 2656716 - DUE 12/5/19 SEXED HEIFER PREGNANCY |
| 9.6 BW       | WW<br>59.9                                                            | 90.7                              | MILK<br>26.6 | API<br>106.2 | TI 58.7 | <b>52E</b>  | Sire TLLC ONE EYED JACK RECIP TAG: 12/ASA: 2853948 - DUE 1/14/19 UNSEXED PREGNANCY       |
|              |                                                                       |                                   |              |              |         | <b>52F</b>  | Sire TLLC ONE EYED JACK RECIPTAG: 9 - DUE 1/14/19 UNSEXED PREGNANCY                      |