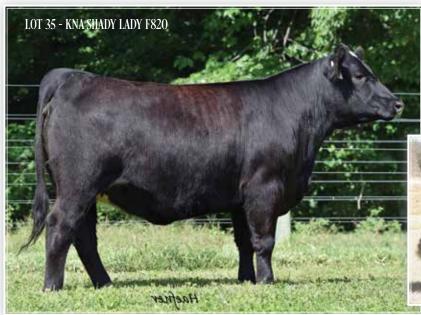

#### LOT KNA SHADY LADY F820

1/2 SM 1/2 AN Offered by Knapper Cattle Company

DDA DAMERON NORTHERN LIGHT

ASA: 3518611

Sire DDA GEMSTONE 1439

SILVEIRAS ELBA 6540

DOB: 2/10/18 Tattoo: F820

CNS PAYS TO DREAM T759

Dam KNA SHADYS DREAM C512

**CLRWTR SHADY LADY** 

| CE   | BW  | WW   | YW    | MILK | API   | TI |
|------|-----|------|-------|------|-------|----|
| 11.1 | 2.1 | 69.1 | 106.9 | 16.2 | 124.7 | 72 |

Here is a direct daughter of the past National Western Stock Show Res. Grand Champion Angus Bull and the NAILE Grand Champion Angus Bull, DDA Gemstone 1439 back to our legendary donor CLRWTR Shady Lady Z5105E. Her grandam, Shady Lady Z5105 was a many time champion at multiple jackpots and national shows and most recently Reserve Grand Champion Cow-Calf Pair at the 2017 Simmental Breeders Sweepstakes. F820 is a maternal sister to KNA Shady Lady E727, a many time Grand Champion Female in 2018 for Olivia

> McGurk at the North Central Simmental Regional, Simmental Breeders Sweepstakes and Champion Simmental Heifer at the Indiana State fair. Another maternal sister was recently selected 11th overall bred and owned female at the 2019 AJSA Classic. Here is a great opportunity to add proven genetics to your cow herd. AI Bred on 5/18/19 to WLE UNO MAS X549. Safe AI. Estimated due 2/24/20.