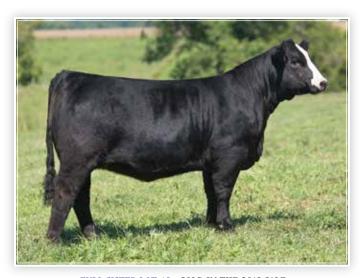

Enjoy the offering,

yl By

JS BLACK SATIN - TRIPLE CROWN WINNING PUREBRED SIMMENTAL FEMALE FROM THE PROMINENT FLAT OUT FLIRTY 46T COW FAMILY!

There is no denying the potency of the cow family that backs this pair of females. In fact, it has remained on of the hottest and most widely successful cow families within the Simmental business through generations of females to carry the "Flirty" name. 46T is the maternal granddam of the Triple Crown Winning Purebred Simmental Female that prior to her fall run was named Grand Champion Female at the AJSA Summer Classic in College Station, Texas for Jake Bloomberg. Affectionately known as 'Boots", this dominant Broker sired female may be one of the most decorated Purebred show heifers to ever grace the tan bark. "Boots" embryos have commanded as much as \$3,000 per embryo. She headlined the 2016 Embryos on Snow sale in Denver, fetching a final hammer price of \$50,000 for one-half embryo interest. Here is an exciting pair of heifer calves sired by two of the most well recognized sires in the business, W/C Relentless and MR HOC Broker. Regardless of which female best fits your program, rest assured that the pedigree and potency of their lineage will aid in their success both in the show ring and in production. The Relentless sired female is elegant, smooth made, up headed, and offers a poised look of confidence. She is a show heifer deluxe and we believe that her most successful days are ahead of her. G079, the Broker sired female would be a % sister in blood to the dominant "Boots". The structural integrity, style, and elite look that both of these females offer is second to none and we strongly believe that they will be dominant in all aspects of their show and production careers. We will let you sort them on November 2nd in Altamont, Illinois!

| LOT                                 |      | LFI FLATOUT RELENTLESS                      |      |      |       |    |   | LOT                             |                                             | LFI FLIRTY LADY |                         |                          |      |      |
|-------------------------------------|------|---------------------------------------------|------|------|-------|----|---|---------------------------------|---------------------------------------------|-----------------|-------------------------|--------------------------|------|------|
| 1                                   |      | PUREBRED SIMMENTAL Offered by Loschen Farms |      |      |       |    | 2 |                                 | PUREBRED SIMMENTAL Offered by Loschen Farms |                 |                         |                          |      |      |
| ASA: 3566<br>DOB: 1/11<br>Tattoo: G | 1/19 | MISS WERNING KP 8543U<br>JS BURNING UP 33R  |      |      |       |    | D | A: 3566<br>OB: 2/20<br>attoo: G | 0/19                                        | Sire MR         | M BF H25<br>S BURNING L | ER<br>JP 33R<br>IRTY 46T |      |      |
| CE                                  | BW   | WW                                          | YW   | MILK | API   | TI |   | CE                              | BW                                          | WW              | YW                      | MILK                     | API  | TI   |
| 9.2                                 | 3.7  | 64.1                                        | 89.3 | 22.5 | 114.5 | 64 |   | 7.1                             | 3.8                                         | 64.9            | 95.2                    | 20                       | 98.5 | 58.4 |