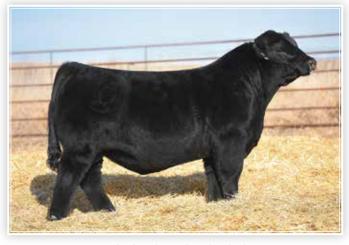

BROKER - SIRE OF LOT 20 TRIPLE CROWN WINNING SIRE OF CHAMPIONS

TURNPIKE 771E SIRE OF LOT 21

| LOT                          | DAF FATE F100                                       |  |  |  |  |  |  |
|------------------------------|-----------------------------------------------------|--|--|--|--|--|--|
| 20                           | 1/2 SM 1/2 AN<br>Offered by Diamond A Farms         |  |  |  |  |  |  |
| ASA: 3585675                 | SVF STEEL FORCE S701  Sire MR HOC BROKER  JM BF H25 |  |  |  |  |  |  |
| DOB: 9/20/18<br>Tattoo: F100 | Dam PUREBRED ANGUS                                  |  |  |  |  |  |  |
| CF RW                        |                                                     |  |  |  |  |  |  |

| CE  | BM  | WW   | YW   | MILK | API  | Ш    | ı |
|-----|-----|------|------|------|------|------|---|
| 9.4 | 1.6 | 56.7 | 78.5 | 16.9 | 95.3 | 57.7 |   |

Here's a real nice fall born Broker daughter. She's stout made from end to end, plenty of bone and on real good feet. She goes back to a real nice purebred cow from the Kramer Angus program. I think she will make a super good cow after a successful show career.