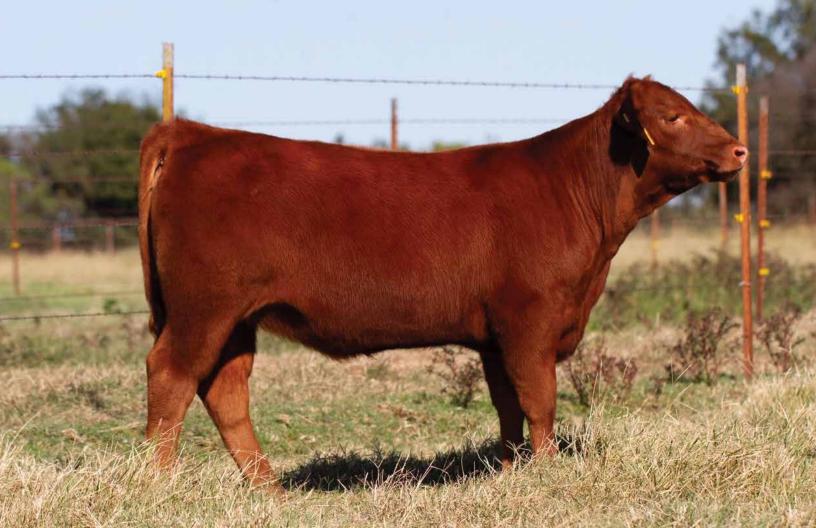

# **JCL ROSE F38**

BD:12/15/18

RED ANGUS OPEN HEIFER

REG: 4075130

## Lot 4

#### Sire JEFFRIES GLADIATOR 24C

#### Dam JEFFRIES ROSE E403

 HB
 GM
 CE
 BW
 WW
 YW
 MM
 CEM
 STY
 MRB
 YG
 CW
 REA

 188
 51
 10
 -0.3
 83
 129
 15
 8
 17
 0.42
 0.22
 38
 0.07

Rose is a sweetie from a beautiful cow from the Jeffries Red Angus herd. She needs a little more halter work, but what makes her really sweet, is that she will work to any of our small battery of bulls. Want a Tango calf, she'd work! Prefer JCL Ice Storm... we'll make it happen. She's sound to show, but bred to work for the long run.