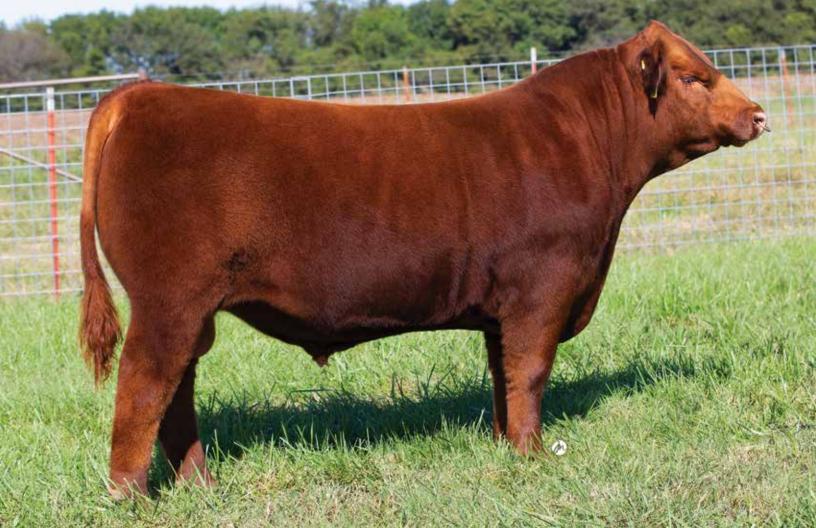

# **JCL RED RAIDER 829F**

BD:12/10/18

**RED ANGUS BULL** 

REG: 4074704

### Lot 1

Sire

Dam PZC TMAS FIRESTORM 1800ET

**RED LAZY MC LORIN 168D** 

MM CEM STY MRB 18 0.34 0.15 24 -0.1 The one bull to sell is our one yearling show bull in the barn. Selling one-half interest with the option to double the price and take the whole bull. Our wonderful young college helpers got a hold of the two brothers and nicknamed them Pistol Pete and Red Raider. The names stuck, You would recognize this older full brother and sister; JCL Ice Storm and JCL Fire N Ice. Raider is a gem. JCL's favorite of the bull barn. WHY? Because he is naturally thick topped, he can move, and he has a structure to grow into. The disposition doesn't hurt either... JCL combs him every day with no halter. Selling one half interest with the option to double down and own the entire bull.