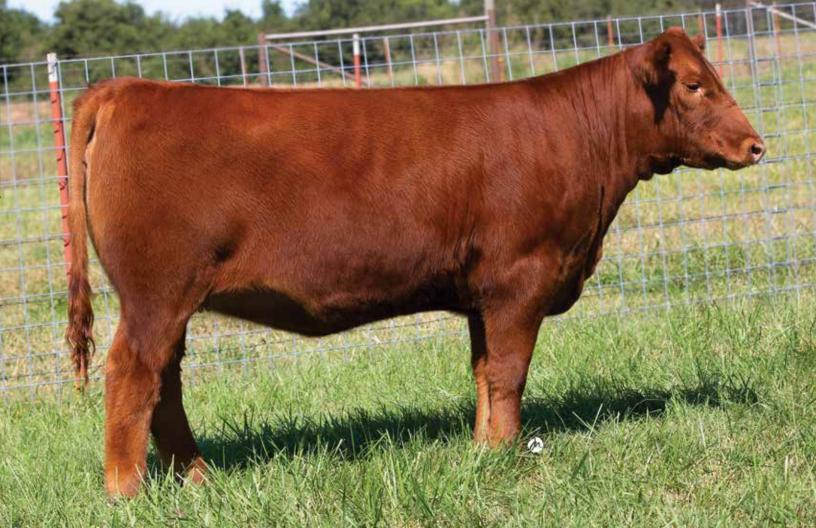

JCL FIRE N ICE - Sib to Lot 1 & 3

JCL ICE STORM - Sib to Lot 1 & 3

RED LAZY MC LORIN - Dam of Lot 1 & 3

BD: 5/1/19

JCL ICE QUEEN

RED ANGUS OPEN HEIFER

REG: 4098832

# Lot 2

#### Sire PZC TMAS FIRESTORM 1800ET

#### Dam RED LAZY MC LORIN 168D

 HB
 GM
 CE
 BW
 WW
 YW
 MM
 CEM
 STY
 MRB
 YG
 CW
 REA

 136
 47
 9
 0
 56
 85
 23
 5
 14
 0.28
 0.17
 40
 0.04

JCL's favorite in the sale, he has loved her since she was a baby. She's always upheaded, and ready to show off. She is a full sister to JCL Fire N Ice, co-owned with Jones Legacy Livestock, and JCL Ice Storm, owned with Burlesmiths of Walking Cane Red Angus.