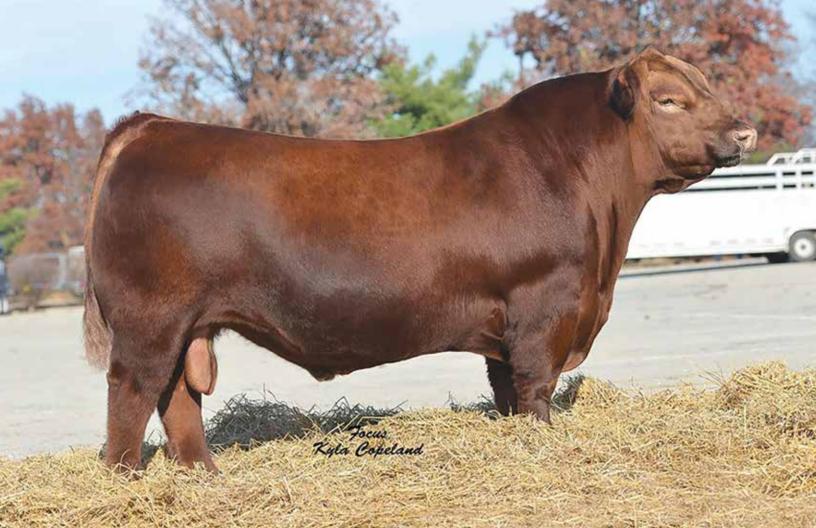

# **JCL RED RAIDER 829F**

BD:12/10/18

**RED ANGUS BULL** 

REG: 4074704

### Lot 1

Sire

Dam PZC TMAS FIRESTORM 1800ET

**RED LAZY MC LORIN 168D** 

MM CEM STY MRB 18 0.34 0.15 24 -0.1 The one bull to sell is our one yearling show bull in the barn. Selling one-half interest with the option to double the price and take the whole bull. Our wonderful young college helpers got a hold of the two brothers and nicknamed them Pistol Pete and Red Raider. The names stuck, You would recognize this older full brother and sister; JCL Ice Storm and JCL Fire N Ice. Raider is a gem. JCL's favorite of the bull barn. WHY? Because he is naturally thick topped, he can move, and he has a structure to grow into. The disposition doesn't hurt either... JCL combs him every day with no halter. Selling one half interest with the option to double down and own the entire bull.