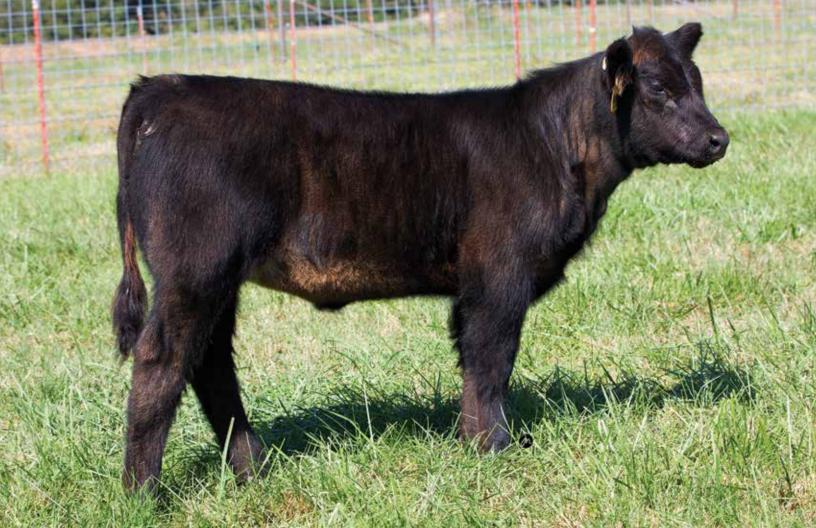

# **JCL KATTI LNLM 918G**

BD:6/3/19

LIMFLEX OPEN HEIFER

REG: LFF2169242

# Lot 9

#### Dam

#### **TASF CROWN ROYAL 960C ET**

#### **JCL KATNISS LNLM 207Z**

| HB | GM | Œ | BW  | WW | YW  | MM | CEM | STY | MRB   | YG    | CW | REA  |
|----|----|---|-----|----|-----|----|-----|-----|-------|-------|----|------|
| -  | -  | 7 | 2.9 | 71 | 106 | 22 | 4   | 10  | -0.19 | -0.48 | 16 | 0.95 |

For those who followed her Momma's wins, Katti needs no introduction. A heifer... finally, from this cow. She is a tiny tot... just a June baby ...barely 3 months old when this picture was taken. She will lose the last of her summer highlights with the next clip, and the way she is growing... Well, get ready. This heifer would NEVER be for sale if Jaden or Linden were showing this year. JCL will keep this heifer until December 22nd — and wean her.