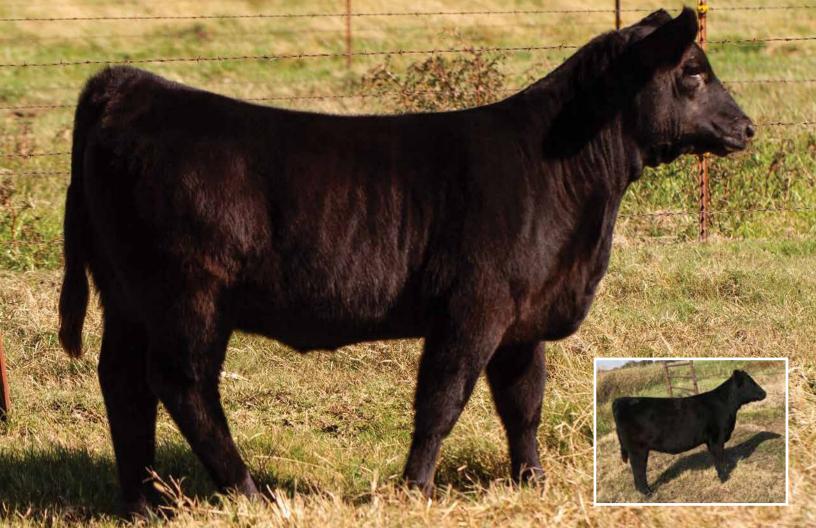

# **JCL ROSE F38**

BD:12/15/18

RED ANGUS OPEN HEIFER

REG: 4075130

## Lot 4

#### Sire JEFFRIES GLADIATOR 24C

#### Dam JEFFRIES ROSE E403

 HB
 GM
 CE
 BW
 WW
 YW
 MM
 CEM
 STY
 MRB
 YG
 CW
 REA

 188
 51
 10
 -0.3
 83
 129
 15
 8
 17
 0.42
 0.22
 38
 0.07

Rose is a sweetie from a beautiful cow from the Jeffries Red Angus herd. She needs a little more halter work, but what makes her really sweet, is that she will work to any of our small battery of bulls. Want a Tango calf, she'd work! Prefer JCL Ice Storm... we'll make it happen. She's sound to show, but bred to work for the long run.