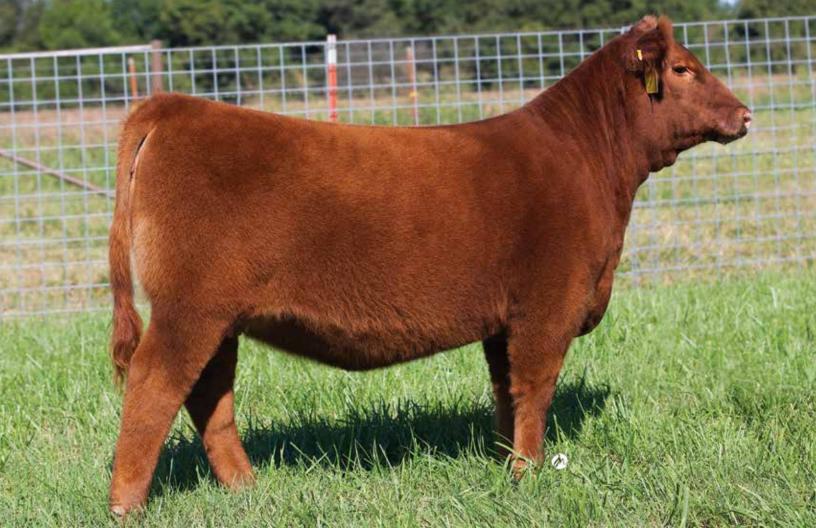

JCL FIRE N ICE - Sib to Lot 1 & 3

JCL ICE STORM - Sib to Lot 1 & 3

RED LAZY MC LORIN - Dam of Lot 1 & 3

BD: 5/1/19

JCL ICE QUEEN

RED ANGUS OPEN HEIFER

REG: 4098832

# Lot 2

#### Sire PZC TMAS FIRESTORM 1800ET

#### Dam RED LAZY MC LORIN 168D

 HB
 GM
 CE
 BW
 WW
 YW
 MM
 CEM
 STY
 MRB
 YG
 CW
 REA

 136
 47
 9
 0
 56
 85
 23
 5
 14
 0.28
 0.17
 40
 0.04

JCL's favorite in the sale, he has loved her since she was a baby. She's always upheaded, and ready to show off. She is a full sister to JCL Fire N Ice, co-owned with Jones Legacy Livestock, and JCL Ice Storm, owned with Burlesmiths of Walking Cane Red Angus.