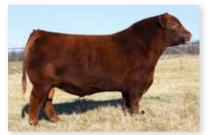

# **JCL RED RAIDER 829F**

BD:12/10/18

**RED ANGUS BULL** 

REG: 4074704

### Lot 1

Sire

Dam PZC TMAS FIRESTORM 1800ET

**RED LAZY MC LORIN 168D** 

MM CEM STY MRB 18 0.34 0.15 24 -0.1 The one bull to sell is our one yearling show bull in the barn. Selling one-half interest with the option to double the price and take the whole bull. Our wonderful young college helpers got a hold of the two brothers and nicknamed them Pistol Pete and Red Raider. The names stuck, You would recognize this older full brother and sister; JCL Ice Storm and JCL Fire N Ice. Raider is a gem. JCL's favorite of the bull barn. WHY? Because he is naturally thick topped, he can move, and he has a structure to grow into. The disposition doesn't hurt either... JCL combs him every day with no halter. Selling one half interest with the option to double down and own the entire bull.