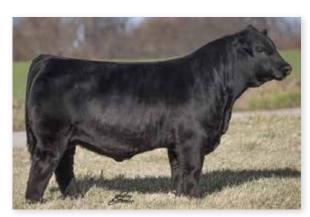

# **JCL RED RAIDER 829F**

BD:12/10/18

**RED ANGUS BULL** 

REG: 4074704

### Lot 1

Sire

Dam PZC TMAS FIRESTORM 1800ET

**RED LAZY MC LORIN 168D** 

MM CEM STY MRB 18 0.34 0.15 24 -0.1 The one bull to sell is our one yearling show bull in the barn. Selling one-half interest with the option to double the price and take the whole bull. Our wonderful young college helpers got a hold of the two brothers and nicknamed them Pistol Pete and Red Raider. The names stuck, You would recognize this older full brother and sister; JCL Ice Storm and JCL Fire N Ice. Raider is a gem. JCL's favorite of the bull barn. WHY? Because he is naturally thick topped, he can move, and he has a structure to grow into. The disposition doesn't hurt either... JCL combs him every day with no halter. Selling one half interest with the option to double down and own the entire bull.