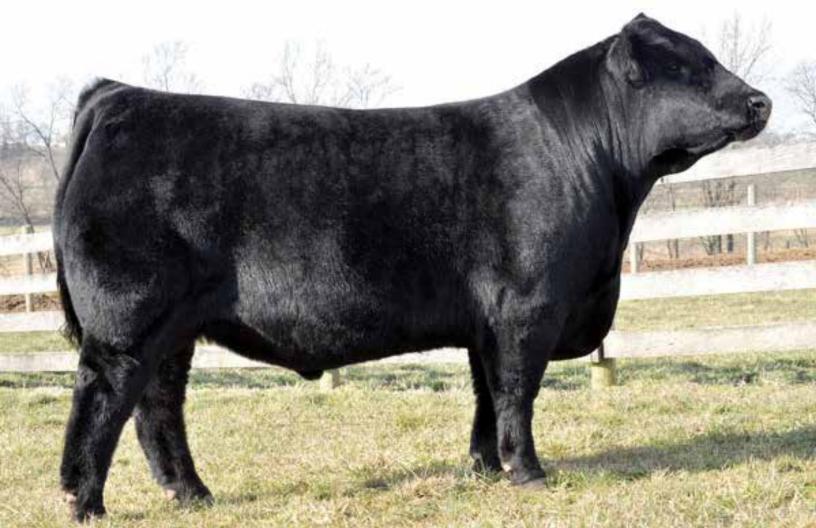

# Red Raider

# **JCL RED RAIDER 829F**

BD:12/10/18

**RED ANGUS BULL** 

REG: 4074704

### Lot 1

Sire

Dam PZC TMAS FIRESTORM 1800ET

**RED LAZY MC LORIN 168D** 

MM CEM STY MRB 18 0.34 0.15 24 -0.1 The one bull to sell is our one yearling show bull in the barn. Selling one-half interest with the option to double the price and take the whole bull. Our wonderful young college helpers got a hold of the two brothers and nicknamed them Pistol Pete and Red Raider. The names stuck, You would recognize this older full brother and sister; JCL Ice Storm and JCL Fire N Ice. Raider is a gem. JCL's favorite of the bull barn. WHY? Because he is naturally thick topped, he can move, and he has a structure to grow into. The disposition doesn't hurt either... JCL combs him every day with no halter. Selling one half interest with the option to double down and own the entire bull.