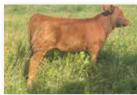

# Lot 5

Sire

#### TWG TANGO 156D

Dam

#### MCL MELISSA 909W

 HB
 GM
 CE
 BW
 WW
 YW
 MM
 CEM
 STY
 MRB
 YG
 CW
 REA

 180
 50
 8
 0.3
 60
 93
 13
 4
 18
 -0.13
 -0.29
 24
 0.56

When we bred her, we had no idea that she had so much potential. With new rules at OYE and Oklahoma shows she can show both ways. She was under the weather on pic day and this was taken a few days later. She is sound footed, great hipped and super moving. A GREAT INVESTMENT. She's dual registered Red Angus and LimFlex... she can show at a class in the Jr. National of both breeds. Her dam is purebred Limi nearing ten years old. Her name is Melissa, and for those who knew our Limi families, her dam goes back to the Madeline line. P.S. In this year's bull pen... her brother (also a 50-50) sold first. Before any red, before any Limi!

TASF CROWN ROYAL 960C - Sire of Lot 5

Lot 5 as a calf

Lot 5 pictured October 2019

BD:3/9/19