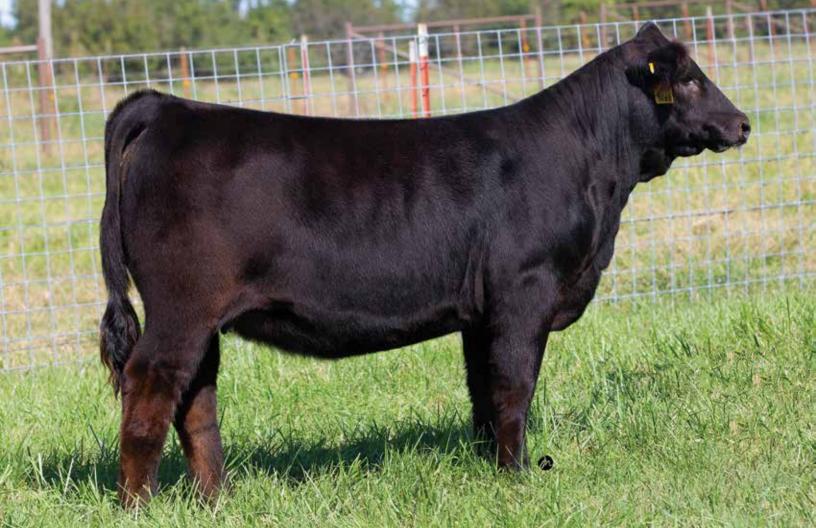

JCL FIRE N ICE - Sib to Lot 1 & 3

JCL ICE STORM - Sib to Lot 1 & 3

RED LAZY MC LORIN - Dam of Lot 1 & 3

BD: 5/1/19

JCL ICE QUEEN

RED ANGUS OPEN HEIFER

REG: 4098832

# Lot 2

#### Sire PZC TMAS FIRESTORM 1800ET

#### Dam RED LAZY MC LORIN 168D

 HB
 GM
 CE
 BW
 WW
 YW
 MM
 CEM
 STY
 MRB
 YG
 CW
 REA

 136
 47
 9
 0
 56
 85
 23
 5
 14
 0.28
 0.17
 40
 0.04

JCL's favorite in the sale, he has loved her since she was a baby. She's always upheaded, and ready to show off. She is a full sister to JCL Fire N Ice, co-owned with Jones Legacy Livestock, and JCL Ice Storm, owned with Burlesmiths of Walking Cane Red Angus.