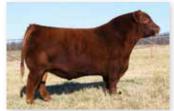

# **JCL ROSE F38**

BD:12/15/18

RED ANGUS OPEN HEIFER

REG: 4075130

## Lot 4

#### Sire JEFFRIES GLADIATOR 24C

#### Dam JEFFRIES ROSE E403

 HB
 GM
 CE
 BW
 WW
 YW
 MM
 CEM
 STY
 MRB
 YG
 CW
 REA

 188
 51
 10
 -0.3
 83
 129
 15
 8
 17
 0.42
 0.22
 38
 0.07

Rose is a sweetie from a beautiful cow from the Jeffries Red Angus herd. She needs a little more halter work, but what makes her really sweet, is that she will work to any of our small battery of bulls. Want a Tango calf, she'd work! Prefer JCL Ice Storm... we'll make it happen. She's sound to show, but bred to work for the long run.