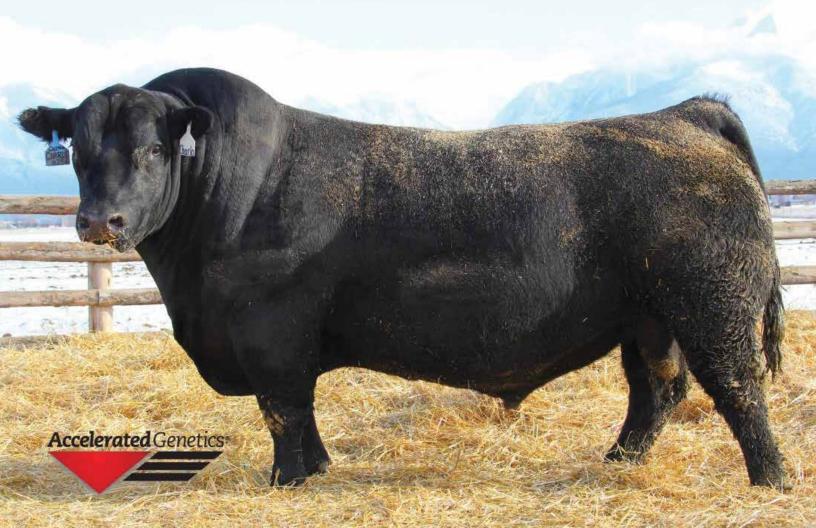

#### **SILVEIRAS MISSION NEXUS 1378**

**RED ANGUS SEMEN** 

REG: 1410853

### **Lots 12A - G**

#### Sire Dam LJC MISSION STATEMENT P27 SILVEIRAS DAORV 8399

HB GM CE BW WW YW MM CEM STY MRB YG CW REA 151 51 15 -2.7 69 117 20 9 12 0.36 -0.02 34 0.4

There may not be a bull in any beef breed that has accomplished more diverse success with National Champion daughters, sons that command top dollar in volume at rancher bull sales and harvest progeny with documented superior end product excellence. **Buyer is responsible for all shipping costs.** 