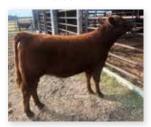

# Lot 5

Sire

#### TWG TANGO 156D

Dam

#### MCL MELISSA 909W

 HB
 GM
 CE
 BW
 WW
 YW
 MM
 CEM
 STY
 MRB
 YG
 CW
 REA

 180
 50
 8
 0.3
 60
 93
 13
 4
 18
 -0.13
 -0.29
 24
 0.56

When we bred her, we had no idea that she had so much potential. With new rules at OYE and Oklahoma shows she can show both ways. She was under the weather on pic day and this was taken a few days later. She is sound footed, great hipped and super moving. A GREAT INVESTMENT. She's dual registered Red Angus and LimFlex... she can show at a class in the Jr. National of both breeds. Her dam is purebred Limi nearing ten years old. Her name is Melissa, and for those who knew our Limi families, her dam goes back to the Madeline line. P.S. In this year's bull pen... her brother (also a 50-50) sold first. Before any red, before any Limi!

TASF CROWN ROYAL 960C - Sire of Lot 5

Lot 5 as a calf

Lot 5 pictured October 2019

BD:3/9/19