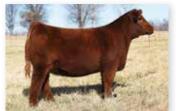

# Red Raider

# **JCL RED RAIDER 829F**

BD:12/10/18

**RED ANGUS BULL** 

REG: 4074704

### Lot 1

Sire

Dam PZC TMAS FIRESTORM 1800ET

**RED LAZY MC LORIN 168D** 

MM CEM STY MRB 18 0.34 0.15 24 -0.1 The one bull to sell is our one yearling show bull in the barn. Selling one-half interest with the option to double the price and take the whole bull. Our wonderful young college helpers got a hold of the two brothers and nicknamed them Pistol Pete and Red Raider. The names stuck, You would recognize this older full brother and sister; JCL Ice Storm and JCL Fire N Ice. Raider is a gem. JCL's favorite of the bull barn. WHY? Because he is naturally thick topped, he can move, and he has a structure to grow into. The disposition doesn't hurt either... JCL combs him every day with no halter. Selling one half interest with the option to double down and own the entire bull.