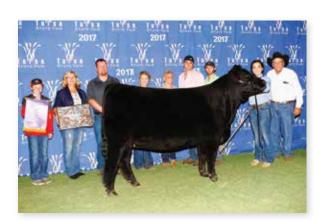

# Red Raider

# **JCL RED RAIDER 829F**

BD:12/10/18

**RED ANGUS BULL** 

REG: 4074704

### Lot 1

Sire

Dam PZC TMAS FIRESTORM 1800ET

**RED LAZY MC LORIN 168D** 

MM CEM STY MRB 18 0.34 0.15 24 -0.1 The one bull to sell is our one yearling show bull in the barn. Selling one-half interest with the option to double the price and take the whole bull. Our wonderful young college helpers got a hold of the two brothers and nicknamed them Pistol Pete and Red Raider. The names stuck, You would recognize this older full brother and sister; JCL Ice Storm and JCL Fire N Ice. Raider is a gem. JCL's favorite of the bull barn. WHY? Because he is naturally thick topped, he can move, and he has a structure to grow into. The disposition doesn't hurt either... JCL combs him every day with no halter. Selling one half interest with the option to double down and own the entire bull.