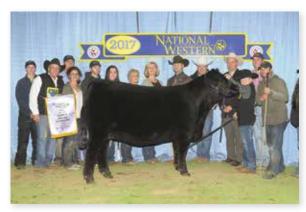

### **JCL VIRGO**

BD: 4/8/19

RED ANGUS OPEN HEIFER

REG: 4098830

# Lot 3

#### Sire **TWG TANGO 156D**

#### **RED LAZY MC LORIN 168D**

MM CEM STY MRB YG REA 0.11 178

18 0.32 0.11 21 12 -0.5 52 22

JCL FIRE N ICE - Sib to Lot 1 & 3

JCL ICE STORM - Sib to Lot 1 & 3

She was raised on a recip first calf heifer and she has the genetics on both sides of her pedigree to make it work! She is dark red, great fronted, and offers a sweet disposition!

JCL Virgo is green as grass, but shooting for the moon. Her mother is becoming a great

donor and just never misses. Her sire is Tango 156D. Her EPD's will make you proud.

RED LAZY MC LORIN - Dam of Lot 1 & 3