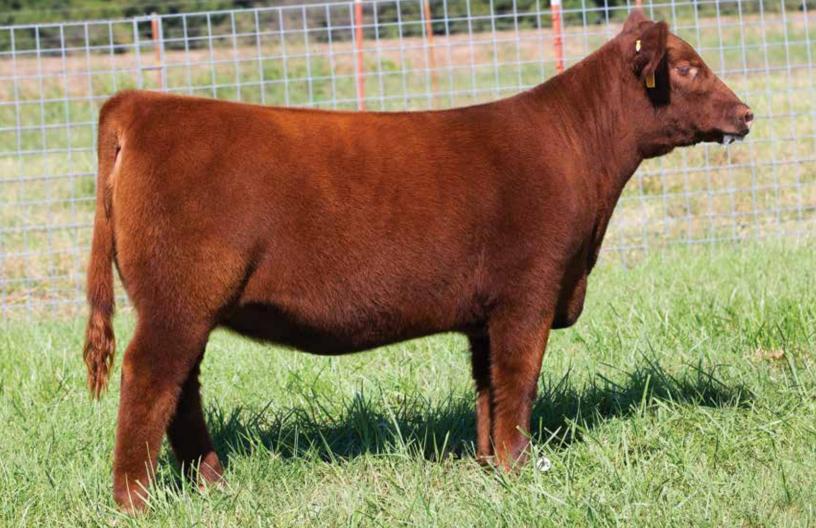

# Red Raider

# **JCL RED RAIDER 829F**

BD:12/10/18

**RED ANGUS BULL** 

REG: 4074704

### Lot 1

Sire

Dam PZC TMAS FIRESTORM 1800ET

**RED LAZY MC LORIN 168D** 

MM CEM STY MRB 18 0.34 0.15 24 -0.1 The one bull to sell is our one yearling show bull in the barn. Selling one-half interest with the option to double the price and take the whole bull. Our wonderful young college helpers got a hold of the two brothers and nicknamed them Pistol Pete and Red Raider. The names stuck, You would recognize this older full brother and sister; JCL Ice Storm and JCL Fire N Ice. Raider is a gem. JCL's favorite of the bull barn. WHY? Because he is naturally thick topped, he can move, and he has a structure to grow into. The disposition doesn't hurt either... JCL combs him every day with no halter. Selling one half interest with the option to double down and own the entire bull.