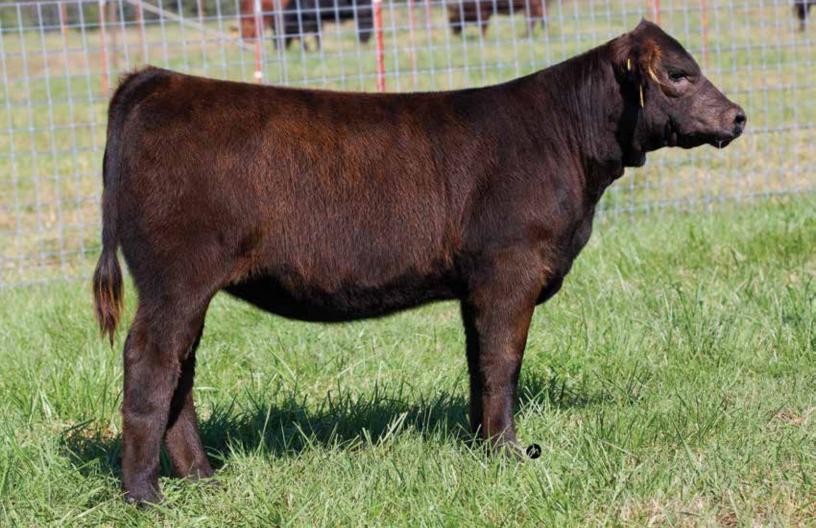

#### **JCL CINNAMON STICK 906G**

LIMFLEX OPEN HEIFER

REG: LFF2169241

## Lot 6

#### Sire LFL DIVIDEND 6084D ET

#### Dam JCL CINNAMON LNLM 522C

HB GM CE BW WW YW MM CEM STY MRB YG CW REA
- - 12 1.7 69 108 21 7 12 -0.05 -0.33 19 0.57

Cinnamon Stick is the daughter of Cinnamon — champion over all breeds at the Tulsa State Fair. You can see the pics. This girl is sound, easy keeping and, is bred for the show ring or the pasture.

JCL CINNAMON LNLM 522C - Dam of Lot 6

BD:5/7/19

LIMFLEX OPEN HEIFER

REG: LFF2169245