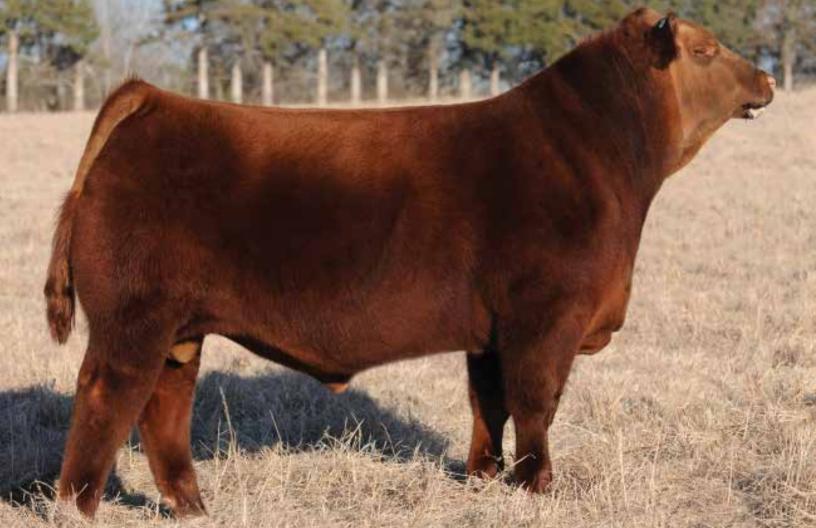

JCL FIRE N ICE - Sib to Lot 1 & 3

JCL ICE STORM - Sib to Lot 1 & 3

RED LAZY MC LORIN - Dam of Lot 1 & 3

BD: 5/1/19

JCL ICE QUEEN

RED ANGUS OPEN HEIFER

REG: 4098832

# Lot 2

#### Sire PZC TMAS FIRESTORM 1800ET

#### Dam RED LAZY MC LORIN 168D

 HB
 GM
 CE
 BW
 WW
 YW
 MM
 CEM
 STY
 MRB
 YG
 CW
 REA

 136
 47
 9
 0
 56
 85
 23
 5
 14
 0.28
 0.17
 40
 0.04

JCL's favorite in the sale, he has loved her since she was a baby. She's always upheaded, and ready to show off. She is a full sister to JCL Fire N Ice, co-owned with Jones Legacy Livestock, and JCL Ice Storm, owned with Burlesmiths of Walking Cane Red Angus.