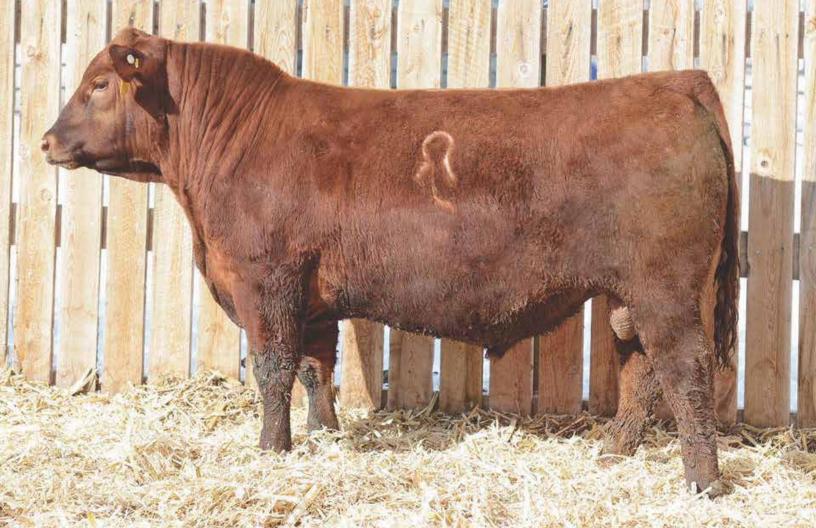

# Lot 3

#### Sire **TWG TANGO 156D**

#### Dam

#### **RED LAZY MC LORIN 168D**

MM CEM STY MRB YG REA 0.11 178

18 0.32 0.11 21 12 -0.5 52 22

JCL FIRE N ICE - Sib to Lot 1 & 3

JCL ICE STORM - Sib to Lot 1 & 3

She was raised on a recip first calf heifer and she has the genetics on both sides of her pedigree to make it work! She is dark red, great fronted, and offers a sweet disposition!

JCL Virgo is green as grass, but shooting for the moon. Her mother is becoming a great

donor and just never misses. Her sire is Tango 156D. Her EPD's will make you proud.

RED LAZY MC LORIN - Dam of Lot 1 & 3