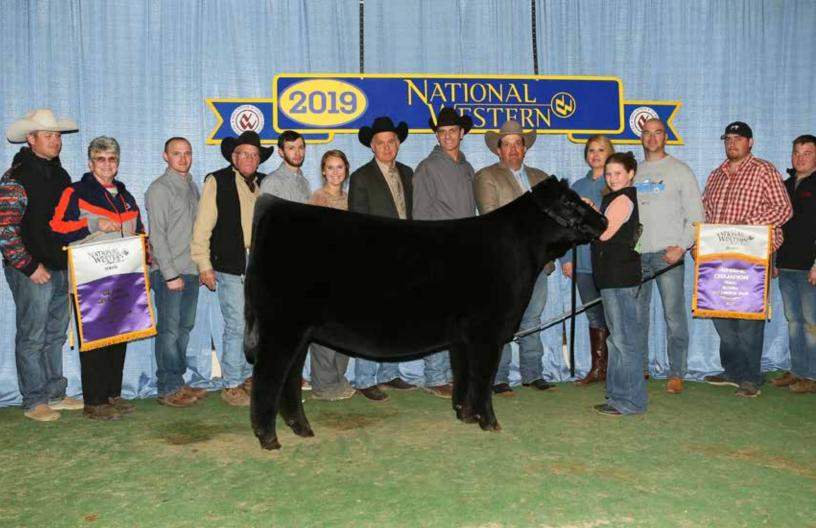

# Lot 10

MM CEM STY MRB 92 21 0.06 -0.21 20 0.55

You might have heard of or seen JCL Cruel Girl. Her mother is a gorgeous cow. But, meanwhile, back at the ranch, JCL and Linden have the sister to Cruel Girl's mother. That cow's name is June. She is one of Dad's very favorites. Her length of hip, her structure and her udder make her worthy. She was not as big as her sis, but her calves are. We are putting this baby out there, even without a clip job, while still on her Momma. She's just a tike...she is a July. JCL will keep her until January 1st and wean and work her... no charge.

### **Lot 11**

TASF CROWN ROYAL 960C ET

JCL CRUEL GIRL LNLM 502C ET

Carrying a full sister to Cruel Girl — Champion in Denver 2019. Due January 2020. Want your very own full sister to Cruel Girl? You won't have to wait long. Due January 2020. HEIFER CALF PREGNANCY