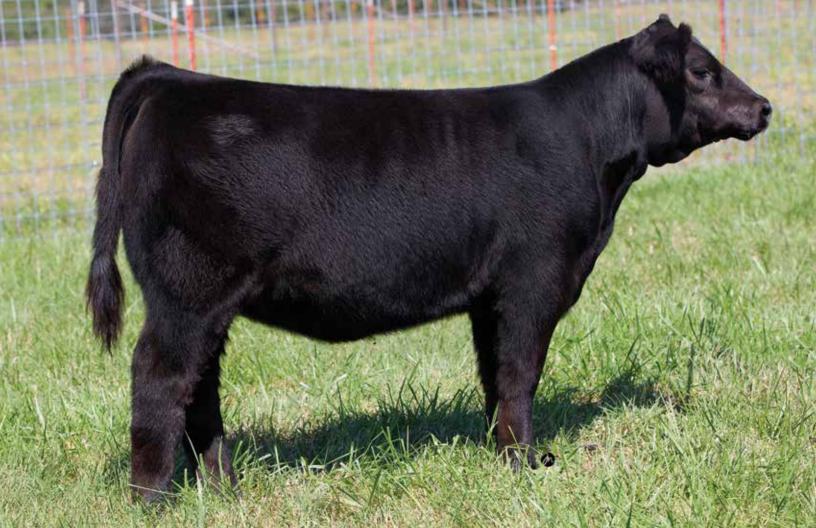

### **JCL VIRGO**

BD: 4/8/19

RED ANGUS OPEN HEIFER

REG: 4098830

# Lot 3

#### Sire **TWG TANGO 156D**

#### Dam

#### **RED LAZY MC LORIN 168D**

MM CEM STY MRB YG REA 0.11 178

18 0.32 0.11 21 12 -0.5 52 22

JCL FIRE N ICE - Sib to Lot 1 & 3

JCL ICE STORM - Sib to Lot 1 & 3

She was raised on a recip first calf heifer and she has the genetics on both sides of her pedigree to make it work! She is dark red, great fronted, and offers a sweet disposition!

JCL Virgo is green as grass, but shooting for the moon. Her mother is becoming a great

donor and just never misses. Her sire is Tango 156D. Her EPD's will make you proud.

RED LAZY MC LORIN - Dam of Lot 1 & 3