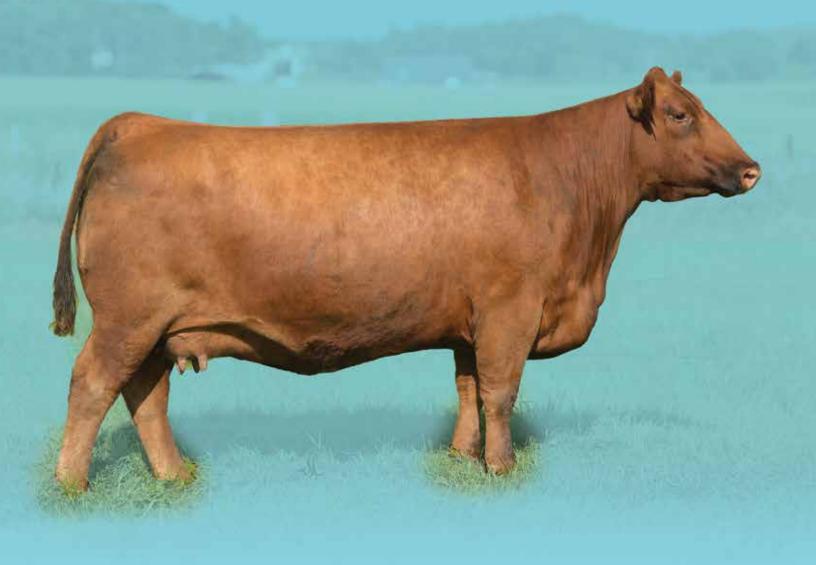

## DAMAR STAR 365W B043

The Star B043 cow family has quickly become one of the most prominent and successful lines on the farm due to the unwavering consistency and quality that this female is capable of generating. B043 is a daughter of the popular and proven Red SSS Soldier 365W sire that is responsible for countless top producing daughters across North America. Her dam is the prolific Red Lazy MC Star 185M, a member of the potent "Star" cow family in the Lazy MC program. In her short time in production, B043 has already produced a NAJRAE Reserve Grand Champion Owned Female and NAJRAE Grand Champion Futurity female for the Goecke family of Iowa. B043 is the dam of a flush of ET calves sired by the 2017 NAILE Reserve Grand Champion Red Angus Bull and 2019 NWSS Grand Champion Red Angus Bull, Damar Mimi E381. B043 is maternal sister to the great Red Lazy MC Cowboy Cut 26U, arguably the most notable son of the great Star 185M. She is also a 3/4 sister to the \$50,000 Red Lazy MC herd sire, Gunner, an own son of Trooper. A full brother to B043 is the powerful Red Lazy MC Soldier 30Z stud and full sib embryos have commanded in excess of \$1800 per embryo. The impact of the Star 185M cow family continues to be a staple in this progressive Canadian program that is renown worldwide for their strong maternal cow base. B043 sells safe in calf to Damar Next D852, a leading AI sire that is being used in top programs across the country with tremendous success. We are confident that B043 will continue to add to the already existing chapters that she has wrote in the Red Angus history books! Here is a rare opportunity to acquire a proven and predictable donor in the prime of her production career!

C9CC STAR F225 - 2019 NAJRAE RESERVE GRAND CHAMPION FEMALE AND DAUGHTER OF LOT 1

RED LAZY MC COWBOY CUT 26U - MATERNAL BROTHER TO LOT 1

RED LAZY MC GUNNER - 3/4 SIB TO LOT 1