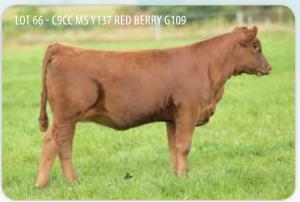

DOB:** 2/15/19 Reg: 4108772

**RED FINE LINE MULBERRY 26P DAMAR RED BERRY Y137 DFRA BLOCKANA 101** 

RED COMPASS MULBERRY 449M **RED DUS FAYETTE 8G** BJR REDLIGHTNING447-930

Tattoo: G315

Cat: A - 100% BJR BLOCKANA 232B-390

| HB  | GM  | CED | BW   | WW   | YW   | ADG  | DMI  | MILK |
|-----|-----|-----|------|------|------|------|------|------|
| 200 | 49  | 13  | -1.5 | 53   | 86   | 0.21 | 0.81 | 24   |
| ME  | HPG | CEM | STAY | MARB | YG   | CW   | REA  | FAT  |
| 1   | 13  | 8   | 19   | 0.4  | 0.07 | 21   | 0.03 | 0.01 |



## DAMAR MINOLA C109

RED ANGUS RECIPIENT COW

**DOB:** 1/3/15 Reg: 3480111 Tattoo: C109 Cat: A - 100% AR **SIRE: C-BAR EVOLUTION 107Y DAM: RED SSS MINOLA 2U** 

AI BRED 5/17/19 TO DAMAR TRUMP C512 (RAAA: 3480006). SAFE AI WITH TWINS. ESTIMATED DUE 2/23/20.





66 Lot

## C9CC MS Y137 RED BERRY G109

ET HEIFER CALF

**RED SOO LINE POWER EYE 161X** KJHT POWER TAKE OFF

RED TR LYNN 301R **RED NORTHLINE FAT TONY 605U** SRA PICABO PROMISE

**DOB:** 2/11/19 Reg: 4108720

SRA PAINTBUCKET

**RED FINE LINE MULBERRY 26P DAMAR RED BERRY Y137** 

14

DFRA BLOCKANA 101

48

14

**RED COMPASS MULBERRY 449M RED DUS FAYETTE 8G** BJR REDLIGHTNING447-930

**RED COCKBURN RIBEYE 308U** 

Tattoo: G109

Cat: A - 100%

0.01

0.05

BJR BLOCKANA 232B-390 -1.1 54 86 0.2 0.83 22

19

DAM: TRIPLE C SUGAR MAMA

66R Lot

193

-3

## **DAMAR SUNSHINE Z423**

0.07

SIMMENTAL RECIPIENT COW

DOB: 10/4/12 Reg: 2751842 **SIRE: DAMAR GRAVITY U883** 

Tattoo: Z423 1/2 SM 1/2 AR

ET PREGNANCY IMPLANTED 5/24/19 DAMAR TRUMP C512 (RAAA: 3480006) X C9CC MIMI E167 (RAAA: 3963055). ESTIM