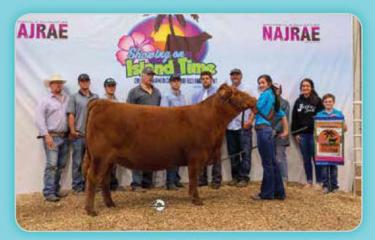

SEPTEMBER 15, 2019 | 11:00 AM

Emerald, Visconsin

Reserve Champion Owned Female 2019 North American Jr. Red Angus Event Congratulations Laurin Goecke

Grand Champion Futurity Female 2019 North American Jr. Red Angus Event Congratulations Laurin Goecke