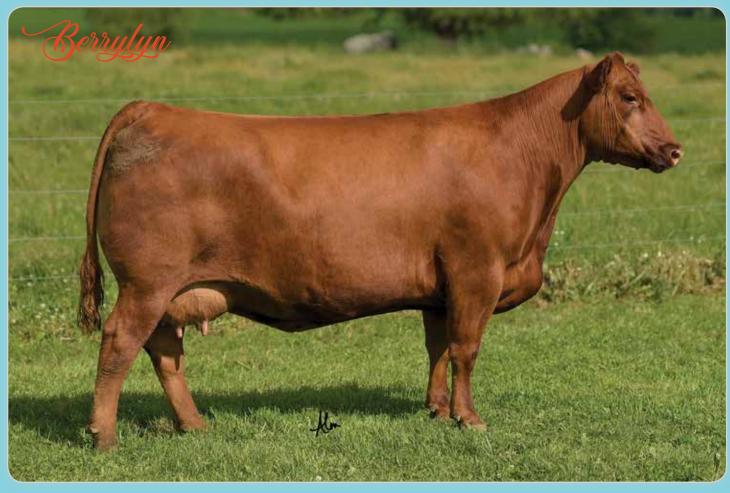

## **DAMAR BARCELONA E067**

**DOB:** 1/23/17

Reg: 3622961

Tattoo: E067

Cat: A - 100%

progressive program is constantly searching for. Morley Griffith and her family will be retaining their 1/2 embryo interest and possession of the female. But let's be honest, Barcelona will more than likely spend the rest of her days at the ET center in the quest to create the next generation of GREAT Red Angus genetics. Please Note: The two flushes sold prior to sale day on Barcelona must be honored first. CLOUD 9 CATTLE COMPANY IS OFFERING 1/2 EMBRYO INTEREST IN THE 2019 NATIONAL CHAMPION AND FUTURE MATRON, BARCELONA E067!

#### DAMAR BARCELONA E067

DONOR

MYTTY IN FOCUS

DI ESTONIA 316

**ANDRAS BELLE 416 RED COMPASS MULBERRY 449M** 

**RED DUS FAYETTE 8G** 

**DFRA TARMILY N305** 

**BIEBER MAKE MIMI 7249** 

ANDRAS THUNDER B105

ANDRAS IN FOCUS B175 **ANDRAS FUSION R236 ANDRAS BELLE B167** 

**RED FINE LINE MULBERRY 26P DFRA TARMILY N512** 

**DAMAR MIMI W085** 

184 50 13 -18 48 82 0.22 0.53 24 17 0 9 0.54 0.09 23 -0.01 0.01

**SELLS OPEN AND READY TO FLUSH!** 