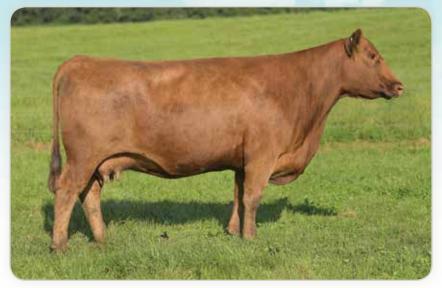

- 100%

0.2

DOB: 3/15/19

Reg: 4108750

Tattoo: G142

0.04

63 97 0.22 1.11 26

23



193

-2

**DOB:** 3/10/19

Reg: 4108742

Tattoo: G136

**DOB:** 3/12/19

Reg: 4108746

Tattoo: G139

Cat: A - 100%

## **COMMERCIAL 1020**

0.11

COMMERCIAL RECIPIENT COW

COMMERCIAL **DOB:** 2010 **Tattoo: 1020** 

-1.7

19

**SIRE: COMMERCIAL DAM: COMMERCIAL** 

ET PREGNANCY IMPLATNED 7/2/19 ANDRAS FUSION R236 (RAAA: 1506931) X DAMAR BERRY BLOSSOM X207 (RAAA: 1397195). ESTIMATED DUE 4/2/20. PE 7/15/19 TO 9/1/19 TO DAMAR 2U IRON MAN B943 (RAAA: 1735247).

0.23





**SIRE: GLACIER HI COUNTRY 926** 

## DAMAR LACRECIA W126

RED ANGUS RECIPIENT COW

DOB: 4/22/09 Reg: 1342690

Tattoo: W126

Cat: A - 100% AR DAM: DFRA LARKABA M236

AI BRED 6/21/19 TO DAMAR MIMI E381 (RAAA: 3622963). ESTIMATED DUE 3/30/20.



LOT 62R - DAMAR BONNEBELL C094

62 Let

## C9CC MS Y137 RED BERRY G111

ET HEIFER CALF

ANDRAS IN FOCUS B175 **DOB:** 2/12/19 ANDRAS FUSION R236 ANDRAS BELLE B167 **DAMAR MIMI E381** RED FINE LINE MULBERRY 26P Reg: 4108724 DAMAR MIMI W085 DFRA TARMILY N512 **RED COMPASS MULBERRY 449M** Tattoo: G111 **RED FINE LINE MULBERRY 26P RED DUS FAYETTE 8G DAMAR RED BERRY Y137** BJR REDLIGHTNING447-930 Cat: A - 100% **DFRA BLOCKANA 101** BJR BLOCKANA 232B-390 200 49 13 -1.5 53 86 0.21 0.81 24

0.4

| 62R |
|-----|
| Let |

13

8

19

## **DAMAR BONNEBELL C094**

0.07

21

0.03

0.01

RED ANGUS RECIPIENT COW

**DOB:** 1/3/15 Reg: 3480080 Tattoo: C094 Cat: A - 100% AR **SIRE: RED SOO LINE POWER EYE 161X DAM: DFRA BONNEBELL N327** 

AI BRED 7/2/19 TO DAMAR NEXT D852 "LEXUS" (RAAA: 3598408). AI ESTIMAT