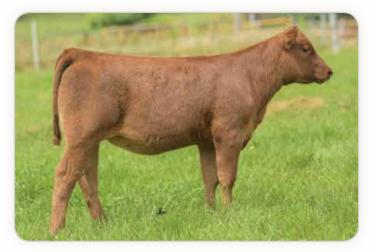

## DAMAR STAR 365W B043

The Star B043 cow family has quickly become one of the most prominent and successful lines on the farm due to the unwavering consistency and quality that this female is capable of generating. B043 is a daughter of the popular and proven Red SSS Soldier 365W sire that is responsible for countless top producing daughters across North America. Her dam is the prolific Red Lazy MC Star 185M, a member of the potent "Star" cow family in the Lazy MC program. In her short time in production, B043 has already produced a NAJRAE Reserve Grand Champion Owned Female and NAJRAE Grand Champion Futurity female for the Goecke family of Iowa. B043 is the dam of a flush of ET calves sired by the 2017 NAILE Reserve Grand Champion Red Angus Bull and 2019 NWSS Grand Champion Red Angus Bull, Damar Mimi E381. B043 is maternal sister to the great Red Lazy MC Cowboy Cut 26U, arguably the most notable son of the great Star 185M. She is also a 3/4 sister to the \$50,000 Red Lazy MC herd sire, Gunner, an own son of Trooper. A full brother to B043 is the powerful Red Lazy MC Soldier 30Z stud and full sib embryos have commanded in excess of \$1800 per embryo. The impact of the Star 185M cow family continues to be a staple in this progressive Canadian program that is renown worldwide for their strong maternal cow base. B043 sells safe in calf to Damar Next D852, a leading AI sire that is being used in top programs across the country with tremendous success. We are confident that B043 will continue to add to the already existing chapters that she has wrote in the Red Angus history books! Here is a rare opportunity to acquire a proven and predictable donor in the prime of her production career!