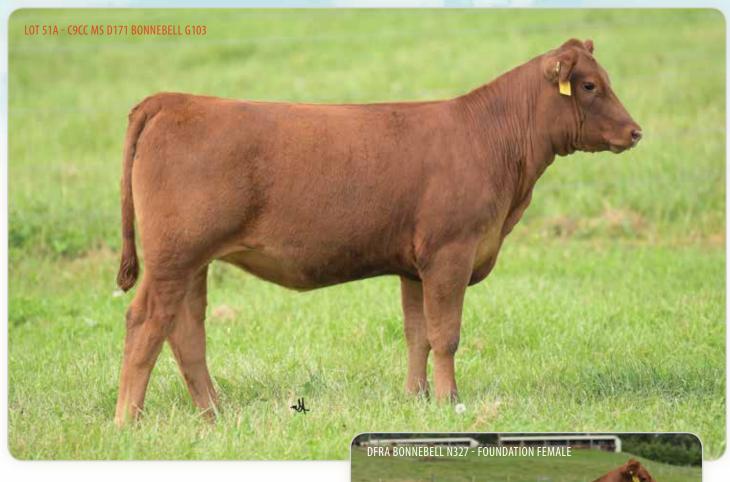

## DAMAR BERRY BLOSSOM X207

DONOR

**RED COMPASS MULBERRY 449M RED FINE LINE MULBERRY 26P RED DUS FAYETTE 8G** 

DFRA ROCKER 425 **DFRA BONNEBELL N327 RD BONNEBELL 5E** 

RED HR RAMBO ET 91K RED BRYLOR MISS ROC 20H SILVEIRAS REDFORD

RED MC DOUGALL FAYETTE 59A LCHMAN COPPER ROB 1204D

BJR ROCKER 1193-353 RHRA WRANGLER 3355 42B PCH BONNEBELL Y45

**DOB:** 3/24/10

Reg: 1397195

Tattoo: X207

Cat: A - 100%

| НВ  | GM  | CED | BW   | WW   | YW   | ADG  | DMI  | MILK |
|-----|-----|-----|------|------|------|------|------|------|
| 193 | 47  | 12  | -1.2 | 56   | 90   | 0.21 | 0.86 | 21   |
| ME  | HPG | CEM | STAY | MARB | YG   | CW   | REA  | FAT  |
| 6   | 17  | 9   | 18   | 0.25 | 0.11 | 24   | 0.04 | 0.03 |

AI BRED 5/17/19 TO DAMAR TRUMP C512 (RAAA: 3480006). SAFE AI. ESTIMATED DUE 2/23/20. CONVENTIONALLY FLUSHED 1 TIME PRODUCING 21 VIABLE EMBRYOS.

Damar Berry Blossom X207 is another top female in the Cloud 9 Cattle Company donor pen and there is no denying that she is a BIG egg producer! X207 is a high capacity, sleek designed, sound built female that is admired for her three-dimensional body type. She is sired by the maternal legend himself, Mulberry 26P and maternal supported by the great Bonnebell N327 foundation female. A large draft of pregnancies sired by Andras Fusion R236 will sell behind this powerful foundation building female as a testament to her fertility and generating power. Additionally, a direct daughter by Power Eye that is known as Blossom E119 will also be a featured lot in this event. Both mother and daughter are safe to their Al dates, with X207 being bred to the great Trump C512 and E119 to the ever popular Andras Fusion R236.