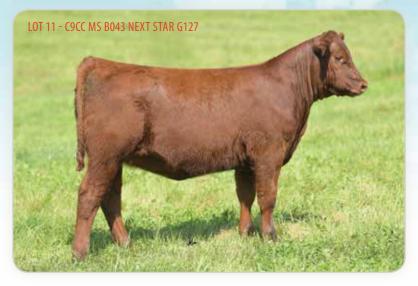

## C9CC MS B043 NEXT STAR G127

ET HEIFER CALF

SILVEIRAS MISSION NEXUS 1378 **DAMAR NEXT D852** DAMAR MIMI W085 **RED SSS SOLDIER 365W** DAMAR STAR 365W B043

**RED LAZY MC STAR 185M** 

48

SILVEIRAS DAORV 8399 RED FINE LINE MULBERRY 26P DFRA TARMILY N512 **RED SVR KNIGHT 236T RED SSS BELLE 342S** LAZY MC WORLDWIDE 5K

LJC MISSION STATEMENT P27

|      | VORLDWID<br>MC STAR 10 | <b>Cat:</b> A - 1009 |      |      |  |
|------|------------------------|----------------------|------|------|--|
| WW   | YW                     | ADG                  | DMI  | MILK |  |
| 52   | 84                     | 0.2                  | 0.92 | 25   |  |
| MARB | YG                     | CW                   | REA  | FAT  |  |
| 0.37 | 0.06                   | 15                   | 0.06 | 0.02 |  |

**DOB:** 3/2/19

Reg: 4108736

Tattoo: G127

Cat: 3 - 75% AR

**DOB:** 1/1/14

188

-3