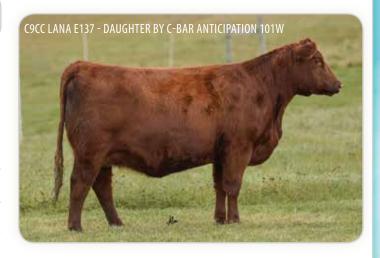

## DAMAR 67R MISS 365W B023

B023 is another top daughter of the great Red SSS Soldier 365W sire and backed by the prominent Red Lazy MC Miss 67R matron. This female is moderate in frame, bold in her rib design, and offers a flawless structural base. The most notable progeny from the 67R cow family would include; Red Lazy MC Miss 9X, a daughter that was a highlight in the A-1 Land and Cattle dispersal sale in Texas, and Damar Soldier Z295, a full brother to B023 that was crowned Reserve Grand Champion Red Angus Bull at the 2013 NAILE. 67R is one of the most prolific daughters of the great Smash 41N sire. Her sale toppings have included the \$21,000 Kingman 16W stud that was employed in the Ter-Ron and Towaw Cattle Company programs. There is no doubt that this female is capable of creating elite Red Angus seed stock and this mating to the multiple-time National Champion, Damar Mimi E381, is sure to make for a quick return on your investment!

# The Miss Cow Family

RED LAZY MC MISS 67R - DAM OF LOT 16

RED LAZY MC MISS 9X - MATERNAL SISTER

DAMAR SOLDIER Z295 - 2013 NAILE RES CHAMPION BULL

16 Lot

## **DAMAR 67R MISS 365W B023**

 $D\,O\,N\,O\,R$ 

**RED SOUTH VIEW MISS MAXI 45H** 

RED CROWFOOT OLE'S OSCAR

**RED LAURON YB ROSA 11G** 

LAZY MC WORLDWIDE 5K

RED CR MISS DYN 17B

**DOB:** 1/3/14