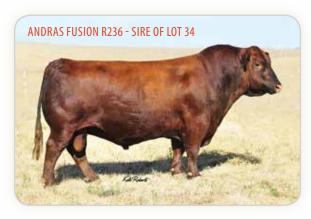

## **C9CC MR E381 DUDE G364**

ET BULL CALF

**ANDRAS FUSION R236 DAMAR MIMI E381** DAMAR MIMI W085

**RED SSS SOLDIER 365W** DAMAR STAR 365W B043 **RED LAZY MC STAR 185M** 

ANDRAS IN FOCUS B175 ANDRAS BELLE B167 **RED FINE LINE MULBERRY 26P** DFRA TARMILY N512 **RED SVR KNIGHT 236T** 

**DOB:** 4/27/19 Reg: 4108842

**RED SSS BELLE 342S** 

Tattoo: G364

LAZY MC WORLDWIDE 5K RED LAZY MC STAR 100J

Cat: A - 100%

| _ | НВ  | GM  | CED | BW   | WW   | YW   | ADG | DMI   | MILK |
|---|-----|-----|-----|------|------|------|-----|-------|------|
|   | 178 | 48  | 11  | -0.4 | 53   | 85   | 0.2 | 0.81  | 24   |
|   | ME  | HPG | CEM | STAY | MARB | YG   | CW  | REA   | FAT  |
| - | -6  | 11  | 8   | 17   | 0.45 | 0.11 | 19  | -0.05 | 0.02 |

LOT 8 - C9CC MR E381 DUDE G368

The look, presence, and design that this flush by the reigning National Western Stock Show Grand Champion Bull, E381 offers is second to none! E381 is proving himself as one of the great breeding bulls in the industry!