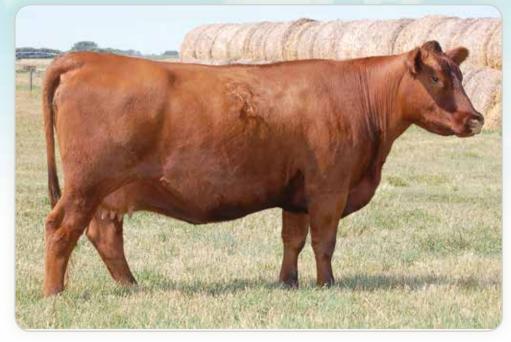

## DAMAR 67R MISS 365W B023

B023 is another top daughter of the great Red SSS Soldier 365W sire and backed by the prominent Red Lazy MC Miss 67R matron. This female is moderate in frame, bold in her rib design, and offers a flawless structural base. The most notable progeny from the 67R cow family would include; Red Lazy MC Miss 9X, a daughter that was a highlight in the A-1 Land and Cattle dispersal sale in Texas, and Damar Soldier Z295, a full brother to B023 that was crowned Reserve Grand Champion Red Angus Bull at the 2013 NAILE. 67R is one of the most prolific daughters of the great Smash 41N sire. Her sale toppings have included the \$21,000 Kingman 16W stud that was employed in the Ter-Ron and Towaw Cattle Company programs. There is no doubt that this female is capable of creating elite Red Angus seed stock and this mating to the multiple-time National Champion, Damar Mimi E381, is sure to make for a quick return on your investment!

# The Miss Cow Family

RED LAZY MC MISS 67R - DAM OF LOT 16

RED LAZY MC MISS 9X - MATERNAL SISTER

DAMAR SOLDIER Z295 - 2013 NAILE RES CHAMPION BULL

16 Lot

## **DAMAR 67R MISS 365W B023**

 $D\,O\,N\,O\,R$ 

**RED SOUTH VIEW MISS MAXI 45H** 

RED CROWFOOT OLE'S OSCAR

**RED LAURON YB ROSA 11G** 

LAZY MC WORLDWIDE 5K

RED CR MISS DYN 17B

**DOB:** 1/3/14