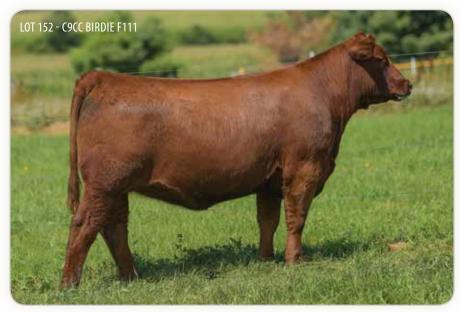

## DAMAR STAR 365W B043

The Star B043 cow family has quickly become one of the most prominent and successful lines on the farm due to the unwavering consistency and quality that this female is capable of generating. B043 is a daughter of the popular and proven Red SSS Soldier 365W sire that is responsible for countless top producing daughters across North America. Her dam is the prolific Red Lazy MC Star 185M, a member of the potent "Star" cow family in the Lazy MC program. In her short time in production, B043 has already produced a NAJRAE Reserve Grand Champion Owned Female and NAJRAE Grand Champion Futurity female for the Goecke family of Iowa. B043 is the dam of a flush of ET calves sired by the 2017 NAILE Reserve Grand Champion Red Angus Bull and 2019 NWSS Grand Champion Red Angus Bull, Damar Mimi E381. B043 is maternal sister to the great Red Lazy MC Cowboy Cut 26U, arguably the most notable son of the great Star 185M. She is also a 3/4 sister to the \$50,000 Red Lazy MC herd sire, Gunner, an own son of Trooper. A full brother to B043 is the powerful Red Lazy MC Soldier 30Z stud and full sib embryos have commanded in excess of \$1800 per embryo. The impact of the Star 185M cow family continues to be a staple in this progressive Canadian program that is renown worldwide for their strong maternal cow base. B043 sells safe in calf to Damar Next D852, a leading AI sire that is being used in top programs across the country with tremendous success. We are confident that B043 will continue to add to the already existing chapters that she has wrote in the Red Angus history books! Here is a rare opportunity to acquire a proven and predictable donor in the prime of her production career!

C9CC STAR F225 - 2019 NAJRAE RESERVE GRAND CHAMPION FEMALE AND DAUGHTER OF LOT 1

RED LAZY MC COWBOY CUT 26U - MATERNAL BROTHER TO LOT 1

RED LAZY MC GUNNER - 3/4 SIB TO LOT 1