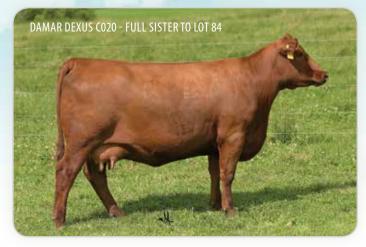

## DAMAR 67R MISS 365W B023

B023 is another top daughter of the great Red SSS Soldier 365W sire and backed by the prominent Red Lazy MC Miss 67R matron. This female is moderate in frame, bold in her rib design, and offers a flawless structural base. The most notable progeny from the 67R cow family would include; Red Lazy MC Miss 9X, a daughter that was a highlight in the A-1 Land and Cattle dispersal sale in Texas, and Damar Soldier Z295, a full brother to B023 that was crowned Reserve Grand Champion Red Angus Bull at the 2013 NAILE. 67R is one of the most prolific daughters of the great Smash 41N sire. Her sale toppings have included the \$21,000 Kingman 16W stud that was employed in the Ter-Ron and Towaw Cattle Company programs. There is no doubt that this female is capable of creating elite Red Angus seed stock and this mating to the multiple-time National Champion, Damar Mimi E381, is sure to make for a quick return on your investment!

# The Miss Cow Family

RED LAZY MC MISS 67R - DAM OF LOT 16

RED LAZY MC MISS 9X - MATERNAL SISTER

DAMAR SOLDIER Z295 - 2013 NAILE RES CHAMPION BULL

16 Lot

## **DAMAR 67R MISS 365W B023**

 $D\,O\,N\,O\,R$ 

**RED SOUTH VIEW MISS MAXI 45H** 

RED CROWFOOT OLE'S OSCAR

**RED LAURON YB ROSA 11G** 

LAZY MC WORLDWIDE 5K

RED CR MISS DYN 17B

**DOB:** 1/3/14