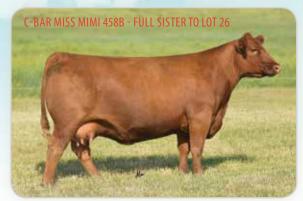

Z398 is a tremendous brood cow that has generated year after year. She too is a direct daughter of the legendary W085 and is sired by the time-tested C-Bar Anticipation 101W. A full sister to Z398 is C-Bar Miss Mimi 458B, a past National Western Stock Show Division Champion and currently resides in the donor pen at C-Bar Red Angus in Brownell, Kansas. There is no doubt that this mating combines proven cow families top and bottom. This female was Al'd to the 2019 FWSS Grand Champion Red Angus bull that has taken the breed by storm in popularity, Power Take Off. AI BRED 7/2/19 TO KJHT POWER TAKE OFF (RAAA: 3525459). AI ESTIMATED DUE 4/10/20. PE 7/15/19 TO 9/1/19 TO C9CC NEXT UP F312 (RAAA: 3926261).