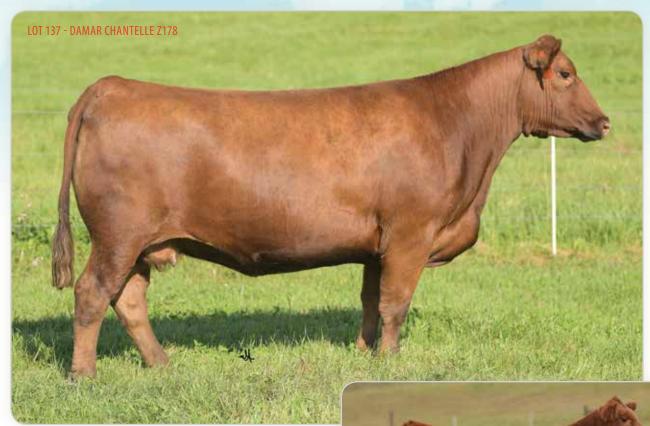

## DAMAR STAR 365W B043

The Star B043 cow family has quickly become one of the most prominent and successful lines on the farm due to the unwavering consistency and quality that this female is capable of generating. B043 is a daughter of the popular and proven Red SSS Soldier 365W sire that is responsible for countless top producing daughters across North America. Her dam is the prolific Red Lazy MC Star 185M, a member of the potent "Star" cow family in the Lazy MC program. In her short time in production, B043 has already produced a NAJRAE Reserve Grand Champion Owned Female and NAJRAE Grand Champion Futurity female for the Goecke family of Iowa. B043 is the dam of a flush of ET calves sired by the 2017 NAILE Reserve Grand Champion Red Angus Bull and 2019 NWSS Grand Champion Red Angus Bull, Damar Mimi E381. B043 is maternal sister to the great Red Lazy MC Cowboy Cut 26U, arguably the most notable son of the great Star 185M. She is also a 3/4 sister to the \$50,000 Red Lazy MC herd sire, Gunner, an own son of Trooper. A full brother to B043 is the powerful Red Lazy MC Soldier 30Z stud and full sib embryos have commanded in excess of \$1800 per embryo. The impact of the Star 185M cow family continues to be a staple in this progressive Canadian program that is renown worldwide for their strong maternal cow base. B043 sells safe in calf to Damar Next D852, a leading AI sire that is being used in top programs across the country with tremendous success. We are confident that B043 will continue to add to the already existing chapters that she has wrote in the Red Angus history books! Here is a rare opportunity to acquire a proven and predictable donor in the prime of her production career!

C9CC STAR F225 - 2019 NAJRAE RESERVE GRAND CHAMPION FEMALE AND DAUGHTER OF LOT 1

RED LAZY MC COWBOY CUT 26U - MATERNAL BROTHER TO LOT 1

RED LAZY MC GUNNER - 3/4 SIB TO LOT 1

## DAMAR STAR 365W B043

DONOR

RED SVR KNIGHT 236T **RED SSS SOLDIER 365W** RED SSS BELLE 342S

LAZY MC WORLDWIDE 5K **RED LAZY MC STAR 185M RED LAZY MC STAR 100J** 

RED SVR KNIGHT 73P RED SOUTH VIEW MISS MAXI 45H RED CROWFOOT OLE'S OSCAR RED SSS BELLE 612P

WHITESTONE WIDESPREAD MB RED LAZY MC SCYTHIA 12A **RED GEIS POUND MAKER 22'96** RED LAZY MC DIONA 40G

**DOB:** 1/7/14

Reg: 1680196

Tattoo: B043

Cat: A - 100%

| HB  | GM  | CED | BW   | WW   | YW   | ADG  | DMI   | MILK |
|-----|-----|-----|------|------|------|------|-------|------|
| 171 | 47  | 10  | 0.7  | 57   | 87   | 0.19 | 1.09  | 25   |
| ME  | HPG | CEM | STAY | MARB | YG   | CW   | REA   | FAT  |
| -12 | 13  | 6   | 16   | 0.37 | 0.13 | 16   | -0.09 | 0.03 |