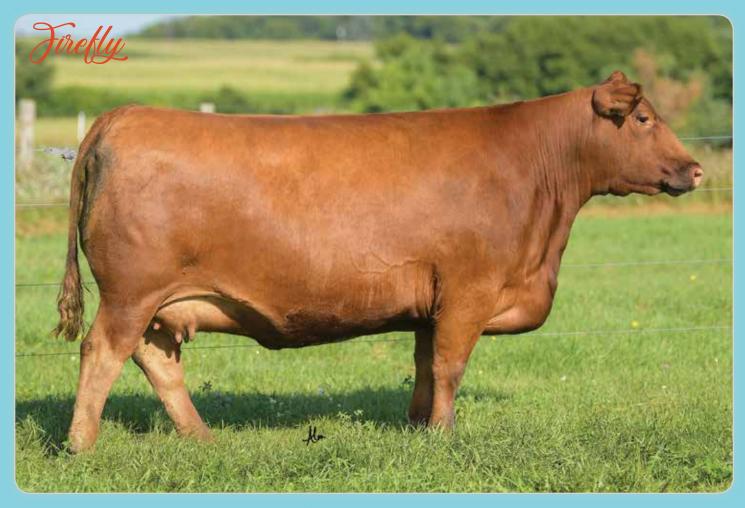

The Dexan Cow Family Page 56

The Cedar Cow Family Page 58

The Lana Cow Family Page 61

The Abigrace Cow Family Page 62

The Firefly Cow Family Page 65

The Annie 8509 Cow Family Page 68

The Lucky Lady Cow Family Page 70

# Tarmily 365W B186

DAMAR TARMILY 365W B186

Tarmily 365W B186 is another young and productive donor female that is sired by the great Red SSS Soldier 365W. B186 is a maternal sister to the legendary W085 donor dam and has been a mainstay producer both in the Damar and Cloud 9 programs. She is a dark red, big centered, high capacity type female that is great footed and offers exceptional breeding flexibility. A popular daughter of B186 was the E176 female that was sired by Damar Maponos 26P B552. Her consistent ability to produce sound and functional cattle will add value to any program.

RED SSS SOLDIER 365W-SIRE OF LOT 28

**C9CC MS TARMILLY E176** DAUGHTER OF LOT 28 BY DAMAR MAPONOS 26P B552

28