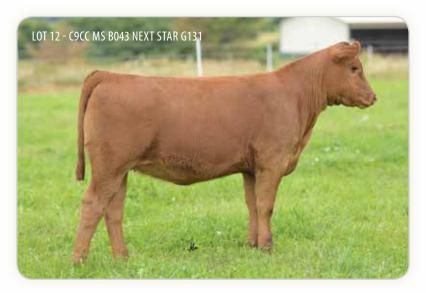

## **C9CC MS B043 NEXT STAR G131**

ET HEIFER CALF

**SILVEIRAS MISSION NEXUS 1378 DAMAR NEXT D852** DAMAR MIMI W085

**RED SSS SOLDIER 365W** DAMAR STAR 365W B043 **RED LAZY MC STAR 185M** 

LJC MISSION STATEMENT P27 **DOB:** 3/4/19 SILVEIRAS DAORV 8399 **RED FINE LINE MULBERRY 26P** Reg: 4108738 DFRA TARMILY N512 RED SVR KNIGHT 236T Tattoo: G131 **RED SSS BELLE 342S** LAZY MC WORLDWIDE 5K Cat: A - 100%

188 48 11 -1.1 52 84 0.2 0.92 25 -3 12 18 0.37 0.06 15 0.06 0.02

RED LAZY MC STAR 100J

Lot