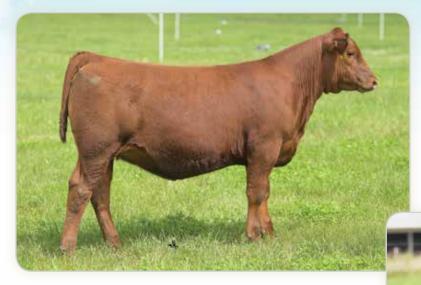

W   | ΥW  | ADG  | DMI  | MILK |
|-----|-----|-----|------|------|-----|------|------|------|
| 207 | 49  | 12  | -2.3 | 56   | 92  | 0.23 | 0.89 | 30   |
| ME  | HPG | CEM | STAY | MARB | YG  | CW   | REA  | FAT  |
| 4   | 12  | 8   | 20   | 0.4  | 0.1 | 20   | 0.06 | 0.03 |

## The Cedar Guest Cow Family

Seneca continues to impress and there is no denying that he is siring cattle that are accepted in all facets of the industry. This last October the Seneca sired cattle at Cloud 9 were extremely well received in the online female sale. The male progeny by Seneca are sound, athletic, rugged cattle that offer value to the commercial bull trade with versatility to leave behind females that will contribute to the cowherd! Take notice of the dimension and power that this mating has yielded!



### LOT 89 - C9CC MS ALEX MORGAN G120

C9CC MS ALEX MORGAN G120 is one of the favorites among a deep offering of open ET heifer calves. There is no doubt that her power, stoutness, and robust design is sure to aid in her production career. A true donor prospect in the making!

### LOT 90 - C9CC CHECKMATE G321

C9CC CHECKMATE G321 is a powerful herd sire prospect that offers tremendous upside. He is big centered, easy fleshing, and offers an elite number profile as he boasts a -2 BW and spreads to over 100 for his YW.



## **C9CC MS ALEX MORGAN G120**

ET HEIFER CALF

|     | ER ROLLIN            |     | 3      | BIEBER RO | OSEVELT W                | /384 | <b>DOB:</b> 2/24/19 |                |  |
|-----|----------------------|-----|--------|-----------|--------------------------|-----