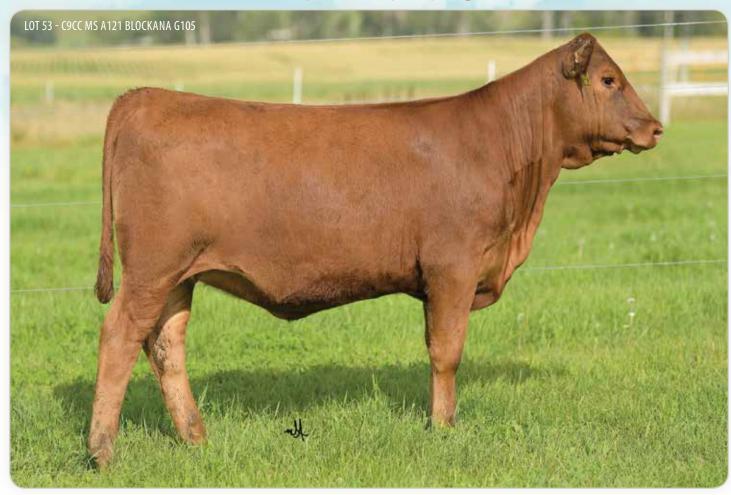

LOT 4 - C9CC MS B043 STAR G164

LOT 5 - C9CC MS B043 STAR G167

## **C9CC MS B043 STAR G164**

ET HEIFER CALF

| <b>D</b> 4 |           | AS FUSION                   |          |      | ANDRAS II                                     | N FOCUS B <sup>*</sup><br>ELLE B167 |     | <b>DOB:</b> 4/25/19  |                     |  |  |
|------------|-----------|-----------------------------|----------|------|-----------------------------------------------|-------------------------------------|-----|----------------------|---------------------|--|--|
| VA         |           | <b>nimi e38</b><br>R mimi w |          |      | RED FINE I<br>DFRA TARI                       | <b>Reg:</b> 4108862                 |     |                      |                     |  |  |
| D.4        |           | SS SOLDIE                   |          |      | RED SVR KNIGHT 236T<br>RED SSS BELLE 342S     |                                     |     |                      | <b>Tattoo:</b> G164 |  |  |
| VA         |           | AZY MC ST                   | TAR 185M |      | LAZY MC WORLDWIDE 5K<br>RED LAZY MC STAR 100J |                                     |     | <b>Cat:</b> A - 100% |                     |  |  |
|            | НВ        | GM                          | CED      | BW   | WW                                            | YW                                  | ADG | DMI                  | MILK                |  |  |
|            | 178 48 11 |                             |          |      | 53                                            | 85                                  | 0.2 | 0.81                 | 24                  |  |  |
|            | ME        | HPG                         | CEM      | STAY | MARB                                          | YG                                  | CW  | REA                  | FAT                 |  |  |