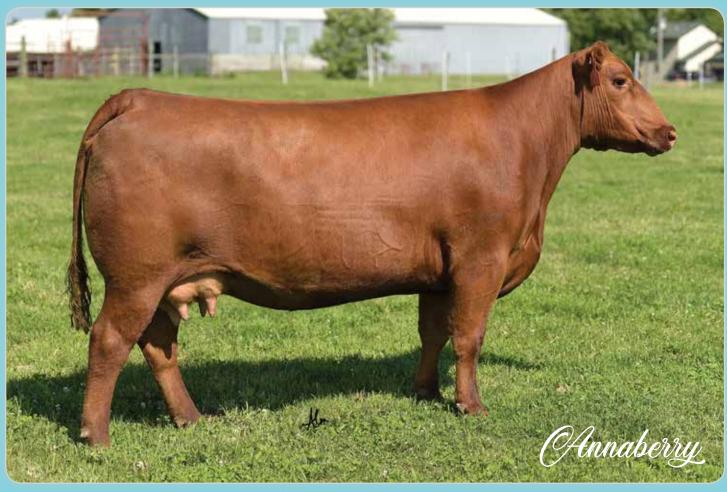

## DAMAR 67R MISS 365W B023

B023 is another top daughter of the great Red SSS Soldier 365W sire and backed by the prominent Red Lazy MC Miss 67R matron. This female is moderate in frame, bold in her rib design, and offers a flawless structural base. The most notable progeny from the 67R cow family would include; Red Lazy MC Miss 9X, a daughter that was a highlight in the A-1 Land and Cattle dispersal sale in Texas, and Damar Soldier Z295, a full brother to B023 that was crowned Reserve Grand Champion Red Angus Bull at the 2013 NAILE. 67R is one of the most prolific daughters of the great Smash 41N sire. Her sale toppings have included the \$21,000 Kingman 16W stud that was employed in the Ter-Ron and Towaw Cattle Company programs. There is no doubt that this female is capable of creating elite Red Angus seed stock and this mating to the multiple-time National Champion, Damar Mimi E381, is sure to make for a quick return on your investment!

# The Miss Cow Family

RED LAZY MC MISS 67R - DAM OF LOT 16

RED LAZY MC MISS 9X - MATERNAL SISTER

DAMAR SOLDIER Z295 - 2013 NAILE RES CHAMPION BULL

16 Lot