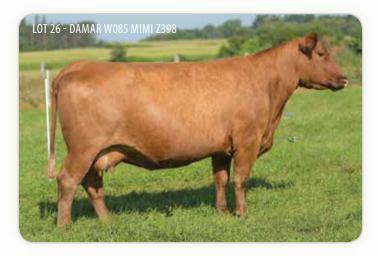

## DAMAR W085 MIMI Z398

COW

RED CROWFOOT OLE'S OSCAR **C-BAR ANTICIPATION 101W BROWN MS ABIGRACE L7730** 

**GLACIER LOGAN 210 LCHMN ABIGAIL E1013 RED COMPASS MULBERRY 449M RED DUS FAYETTE 8G** 

RED CROWFOOT OMEGA 9179J

MLK CRK CUB 722

**DOB:** 9/3/12

Reg: 1589542

**RED FINE LINE MULBERRY 26P DAMAR MIMI W085 DFRA TARMILY N512** 

BIEBER MAKE MIMI 7249 **DFRA TARMILY N305** 

Tattoo: Z398

Cat: A - 100%

|   | НВ  | GM  | CED | BW   | WW   | YW   | ADG  | DMI  | MILK |
|---|-----|-----|-----|------|------|------|------|------|------|
| Ī | 206 | 51  | 12  | -0.6 | 61   | 98   | 0.23 | 0.5  | 27   |
|   | ME  | HPG | CEM | STAY | MARB | YG   | CW   | REA  | FAT  |
| Ī | 5   | 16  | 8   | 18   | 0.52 | 0.08 | 23   | 0.01 | 0.01 |

Z398 is a tremendous brood cow that has generated year after year. She too is a direct daughter of the legendary W085 and is sired by the time-tested C-Bar Anticipation 101W. A full sister to Z398 is C-Bar Miss Mimi 458B, a past National Western Stock Show Division Champion and currently resides in the donor pen at C-Bar Red Angus in Brownell, Kansas. There is no doubt that this mating combines proven cow families top and bottom. This female was Al'd to the 2019 FWSS Grand Champion Red Angus bull that has taken the breed by storm in popularity, Power Take Off. AI BRED 7/2/19 TO KJHT POWER TAKE OFF (RAAA: 3525459). AI ESTIMATED DUE 4/10/20. PE 7/15/19 TO 9/1/19 TO C9CC NEXT UP F312 (RAAA: 3926261).