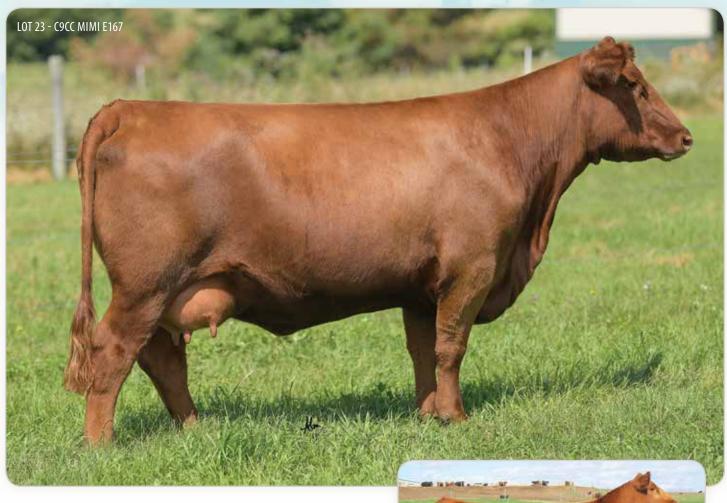

## C9CC MIMI E167

DONOR

**RED RINGSTEAD KARGO 215U RED BLAIRS BINGO 581B** WSF MS YANKEE 13T 12W

**RED FINE LINE MULBERRY 26P DAMAR MIMI W085 DFRA TARMILY N512** 

RED RINGSTEAD KARGO 107M RED RINGSTEAD MS EQUAL 589P RED BRYLOR/WSP KARWEIK FINE LINE YANKEE 13T

RED COMPASS MULBERRY 449M **RED DUS FAYETTE 8G** 

**BIEBER MAKE MIMI 7249 DFRA TARMILY N305** 

**DOB:** 3/12/17

Reg: 3963055

Tattoo: E167

Cat: A - 100%

| НВ  | GM  | CED | BW   | WW   | YW   | ADG | DMI   | MILK |
|-----|-----|-----|------|------|------|-----|-------|------|
| 205 | 48  | 11  | -0.1 | 51   | 83   | 0.2 | 0.47  | 23   |
| ME  | HPG | CEM | STAY | MARB | YG   | CW  | REA   | FAT  |
| -5  | 14  | 8   | 19   | 0.28 | 0.07 | 14  | -0.01 | 0.02 |
|     |     |     |      |      |      |     |       |      |

AI BRED 5/17/19 TO DAMAR TRUMP C512 (RAAA: 3480006), SAFE AI, ESTIMATED DUE 2/23/20. CONVENTIONALLY FLUSHED 1 TIME PRODUCING 13 VIABLE EMBRYOS.

DAMAR MIMI W085 - DAM OF LOT 23 - 27

There are few females within the cattle industry that have accomplished what Damar Mimi W085 has in such a short amount of time. The fact is Mimi W085 is arguably one of the most potent producing Red Angus females that the breed has ever seen. Not only has Mimi W085 left behind countless daughters working in top herds from coast to coast and border to boarder, she has worked in a series of different breeds. Most recently Mimi W085 produced a flush by Andras Fusion that resulted in the 2019 NWSS Grand Champion Red Angus Bull, Damar Mimi E381, and the 2019 NWSS Grand Champion Red Angus Female, Damar Barcelona. Barcelona was also crowned National Champion female at the 2019 Fort Worth Stock Show, ending her career as one of the most decorated Red Angus females to ever set foot on the tan bark. E167 is a direct daughter of this bred icon, sired by the \$60,000 Red Blair's Bingo 581B. She is elegant in her design, and offers similar characteristics of her dominant dam. This female is bred up early for a February due date to the two-time National Champion, Damar Trump C512. In addition, we are excited to offer several pregnancies due the end of February that are a result of a highly successful flush to Trump. Sit back and enjoy the ride that this female will take your program on! Dale Roof of Roof Cattle Company at Odessa, Missouri has been an exceptional partner to have on this great young donor dam. Mr. Roof will be retaining his 1/2 embryo interest in this exceptional female and her bull calf. We can assure you that he will be a great partner to have. CLOUD 9 CATTLE COMPANY IS OFFERING 1/2 EMBRYO INTEREST IN E167, A DIRECT DAUGHTER OF THE GREAT MIMI W085. TESTED OSF