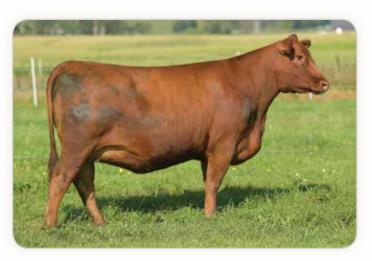

## DAMAR STAR 365W B043

The Star B043 cow family has quickly become one of the most prominent and successful lines on the farm due to the unwavering consistency and quality that this female is capable of generating. B043 is a daughter of the popular and proven Red SSS Soldier 365W sire that is responsible for countless top producing daughters across North America. Her dam is the prolific Red Lazy MC Star 185M, a member of the potent "Star" cow family in the Lazy MC program. In her short time in production, B043 has already produced a NAJRAE Reserve Grand Champion Owned Female and NAJRAE Grand Champion Futurity female for the Goecke family of Iowa. B043 is the dam of a flush of ET calves sired by the 2017 NAILE Reserve Grand Champion Red Angus Bull and 2019 NWSS Grand Champion Red Angus Bull, Damar Mimi E381. B043 is maternal sister to the great Red Lazy MC Cowboy Cut 26U, arguably the most notable son of the great Star 185M. She is also a 3/4 sister to the \$50,000 Red Lazy MC herd sire, Gunner, an own son of Trooper. A full brother to B043 is the powerful Red Lazy MC Soldier 30Z stud and full sib embryos have commanded in excess of \$1800 per embryo. The impact of the Star 185M cow family continues to be a staple in this progressive Canadian program that is renown worldwide for their strong maternal cow base. B043 sells safe in calf to Damar Next D852, a leading AI sire that is being used in top programs across the country with tremendous success. We are confident that B043 will continue to add to the already existing chapters that she has wrote in the Red Angus history books! Here is a rare opportunity to acquire a proven and predictable donor in the prime of her production career!

## DAMAR STAR 365W B043

DONOR

RED SVR KNIGHT 236T **RED SSS SOLDIER 365W** RED SSS BELLE 342S

LAZY MC WORLDWIDE 5K **RED LAZY MC STAR 185M RED LAZY MC STAR 100J** 

RED SVR KNIGHT 73P RED SOUTH VIEW MISS MAXI 45H RED CROWFOOT OLE'S OSCAR RED SSS BELLE 612P

WHITESTONE WIDESPREAD MB RED LAZY MC SCYTHIA 12A **RED GEIS POUND MAKER 22'96** RED LAZY MC DIONA 40G

**DOB:** 1/7/14

Reg: 1680196

Tattoo: B043

Cat: A - 100%

| HB  | GM  | CED | BW   | WW   | YW   | ADG  | DMI   | MILK |
|-----|-----|-----|------|------|------|------|-------|------|
| 171 | 47  | 10  | 0.7  | 57   | 87   | 0.19 | 1.09  | 25   |
| ME  | HPG | CEM | STAY | MARB | YG   | CW   | REA   | FAT  |
| -12 | 13  | 6   | 16   | 0.37 | 0.13 | 16   | -0.09 | 0.03 |

AI BRED 12/25/18 TO DAMAR NEXT D852 "LEXUS" (RAAA: 3598408). SAFE AI. ESTIMATED DUE 10/3/19. CONVENTIONALLY FLUSHED 5 TIMES WITH AN AVERAGE OF 7.2 VIABLE EMBRYOS. HIGH OF 10 WITH A LOW OF 4 PRODUCED.