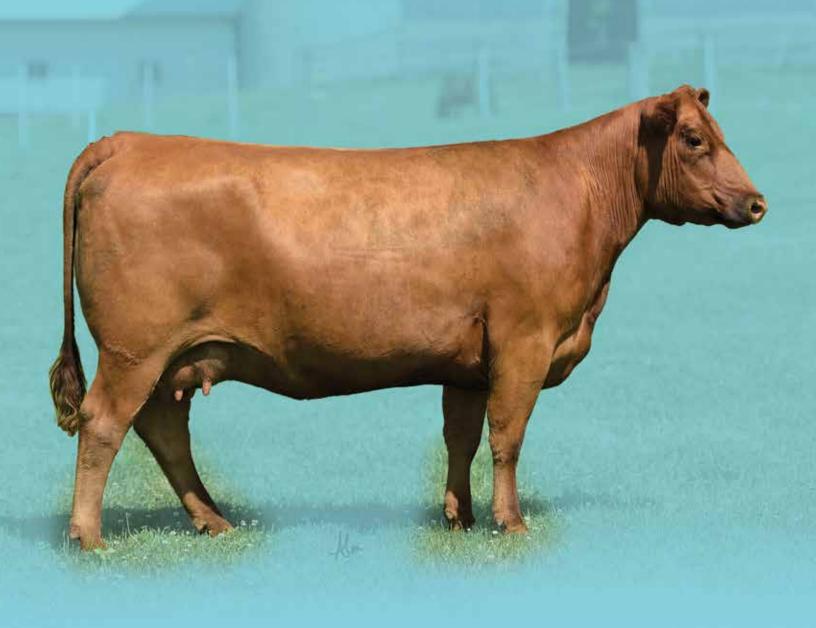

## **C9CC BINGO G320**

ET BULL CALF

**RED RINGSTEAD KARGO 215U RED BLAIRS BINGO 581B** 

WSF MS YANKEE 13T 12W

RED RINGSTEAD KARGO 107M **RED RINGSTEAD MS EQUAL 589P** RED BRYLOR/WSP KARWEIK FINE LINE YANKEE 13T RED COMPASS MULBERRY 449M

**BIEBER MAKE MIMI 7249** 

**DFRA TARMILY N305** 

**DOB:** 2/23/19

**RED FINE LINE MULBERRY 26P DAMAR MIMI W085** 

**DFRA TARMILY N512** 

Reg: 4108402

Tattoo: G320 **RED DUS FAYETTE 8G** 

Cat: A - 100%

83 205 48 11 -0.1 51 0.2 0.47 23 -5 0.28 0.07 -0.01 0.02 19 14

**TESTED OSF** 



**DOB:** 9/4/11

## DAMAR HA ECHETA Y359

RED ANGUS RECIPIENT COW

Reg: 1498550

Tattoo: Y359

Cat: A - 100% AR

**SIRE: NBAR HAMLEY S913** 

**DAM: OLC ECHETA J165** 

AI BRED 5/18/19 TO DAMAR TRUMP C512 (RAAA: 3480006), SAFE AI, ESTIMATED DUE 2/24/20.











# Tarmily 365W B186

DAMAR TARMILY 365W B186

Tarmily 365W B186 is another young and productive donor female that is sired by the great Red SSS Soldier 365W. B186 is a maternal sister to the legendary W085 donor dam and has been a mainstay producer both in the Damar and Cloud 9 programs. She is a dark red, big centered, high capacity type female that is great footed and offers exceptional breeding flexibility. A popular daughter of B186 was the E176 female that was sired by Damar Maponos 26P B552. Her consistent ability to produce sound and functional cattle will add value to any program.

RED SSS SOLDIER 365W-SIRE OF LOT 28

**C9CC MS TARMILLY E176** DAUGHTER OF LOT 28 BY DAMAR MAPONOS 26P B552



28

## DAMAR TARMILY 365W B186

COW

| <b>RED SVR KNIGHT 236T</b>  |
|--------------------