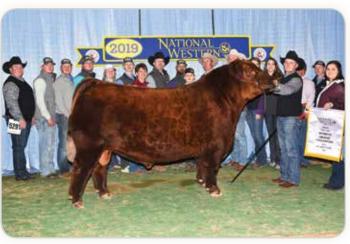

## DAMAR STAR 365W B043

The Star B043 cow family has quickly become one of the most prominent and successful lines on the farm due to the unwavering consistency and quality that this female is capable of generating. B043 is a daughter of the popular and proven Red SSS Soldier 365W sire that is responsible for countless top producing daughters across North America. Her dam is the prolific Red Lazy MC Star 185M, a member of the potent "Star" cow family in the Lazy MC program. In her short time in production, B043 has already produced a NAJRAE Reserve Grand Champion Owned Female and NAJRAE Grand Champion Futurity female for the Goecke family of Iowa. B043 is the dam of a flush of ET calves sired by the 2017 NAILE Reserve Grand Champion Red Angus Bull and 2019 NWSS Grand Champion Red Angus Bull, Damar Mimi E381. B043 is maternal sister to the great Red Lazy MC Cowboy Cut 26U, arguably the most notable son of the great Star 185M. She is also a 3/4 sister to the \$50,000 Red Lazy MC herd sire, Gunner, an own son of Trooper. A full brother to B043 is the powerful Red Lazy MC Soldier 30Z stud and full sib embryos have commanded in excess of \$1800 per embryo. The impact of the Star 185M cow family continues to be a staple in this progressive Canadian program that is renown worldwide for their strong maternal cow base. B043 sells safe in calf to Damar Next D852, a leading AI sire that is being used in top programs across the country with tremendous success. We are confident that B043 will continue to add to the already existing chapters that she has wrote in the Red Angus history books! Here is a rare opportunity to acquire a proven and predictable donor in the prime of her production career!

C9CC STAR F225 - 2019 NAJRAE RESERVE GRAND CHAMPION FEMALE AND DAUGHTER OF LOT 1

RED LAZY MC COWBOY CUT 26U - MATERNAL BROTHER TO LOT 1

RED LAZY MC GUNNER - 3/4 SIB TO LOT 1