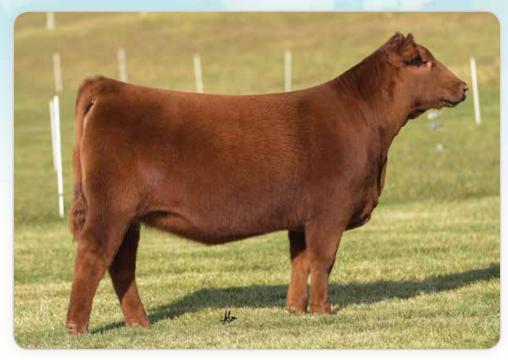

## C9CC STAR F134

SPRING BRED HEIFER

**RED SOO LINE POWER EYE 161X** DAMAR TRUMP C512 DAMAR OH BABY W168

**RED SSS SOLDIER 365W** 

DAMAR STAR 365W B043 **RED LAZY MC STAR 185M** 

**RED COCKBURN RIBEYE 308U** RED TR LYNN 301R RED FINE LINE MULBERRY 26P RED T-S OLIVIA 706P **RED SVR KNIGHT 236T** 

**RED SSS BELLE 342S** LAZY MC WORLDWIDE 5K **RED LAZY MC STAR 100J** 

**DOB:** 3/5/18

Reg: 4104642

Tattoo: F134

Cat: A - 100%

177 48 13 -0.5 54 86 0.2 0.94 23 -8 16 0.48 0.16 19 -0.12 0.03

F134 is a full sister to the reigning NAJRAE Grand Champion Futurity Heifer and Reserve Grand Champion Owned Heifer. Study the structural correctness, body mass, and density that this promising spring bred heifer offers. PE 7/15/19 TO 9/1/19 TO COCC MR SENECA F330 (RAAA: 3926275).