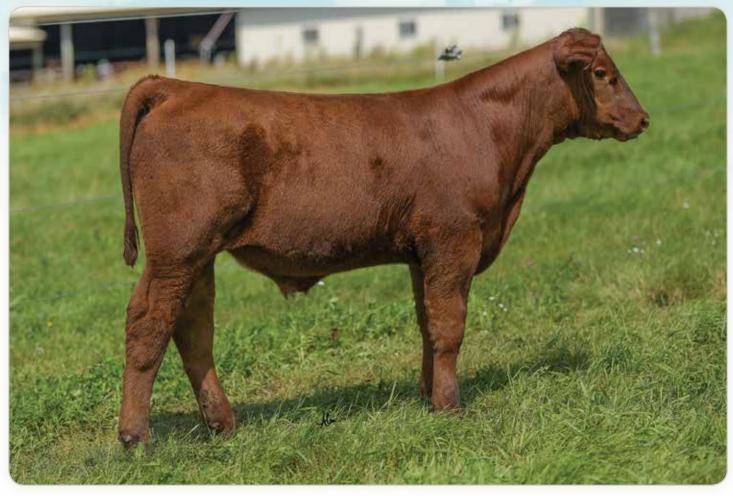

## **C9CC MR E381 DUDE G364**

ET BULL CALF

**ANDRAS FUSION R236 DAMAR MIMI E381** DAMAR MIMI W085

**RED SSS SOLDIER 365W** DAMAR STAR 365W B043 **RED LAZY MC STAR 185M** 

ANDRAS IN FOCUS B175 ANDRAS BELLE B167 **RED FINE LINE MULBERRY 26P** DFRA TARMILY N512 **RED SVR KNIGHT 236T** 

**DOB:** 4/27/19 Reg: 4108842

**RED SSS BELLE 342S** 

Tattoo: G364

LAZY MC WORLDWIDE 5K RED LAZY MC STAR 100J

Cat: A - 100%

| _ | НВ  | GM  | CED | BW   | WW   | YW   | ADG | DMI   | MILK |
|---|-----|-----|-----|------|------|------|-----|-------|------|
|   | 178 | 48  | 11  | -0.4 | 53   | 85   | 0.2 | 0.81  | 24   |
|   | ME  | HPG | CEM | STAY | MARB | YG   | CW  | REA   | FAT  |
| - | -6  | 11  | 8   | 17   | 0.45 | 0.11 | 19  | -0.05 | 0.02 |

LOT 8 - C9CC MR E381 DUDE G368

The look, presence, and design that this flush by the reigning National Western Stock Show Grand Champion Bull, E381 offers is second to none! E381 is proving himself as one of the great breeding bulls in the industry!