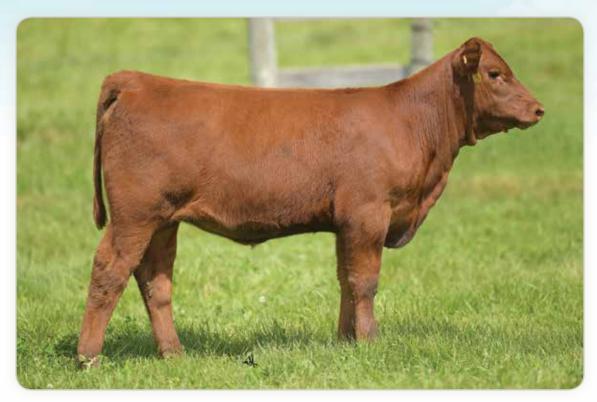

LK |
|-----|-----|-----|------|-------|------|------|-------|------|
| 185 | 48  | 12  | -0.2 | 59    | 89   | 0.19 | 0.74  | 23   |
| ME  | HPG | CEM | STAY | MARB  | YG   | CW   | REA   | FAT  |
| -2  | 10  | 7   | 18   | 0.36  | 0.12 | 19   | -0.02 | 0.03 |

AI BRED 12/6/18 TO DAMAR MIMI E381 (RAAA: 3622963) SAFE AI. ESTIMATED DUE 9/14/19 CONVENTIONALLY FLUSHED 1 TIME PRODUCING 10 VIABLE EMBRYOS.



LOT 100 - DAMAR FIREFLY 4Z C183 - PICTURED SUMMER OF 2017

## The Firefly Cow Family

The C183 donor has been an up and coming featured female in the donor pen and this flush to Mimi E381 did not disappoint! The heifer calves are elegant in their design, bold ribbed, and offer the quality of skeleton we strive for in each mating. The bulls are rugged, powerful, and athletic in their build.



LOT 102 - C9CC MS C183 FIREFLY G165

**DOB:** 4/20/19

Reg: 4108812

Tattoo: G158



## C9CC MS C183 FIREFLY G158

ET HEIFER CALF

| ANDRAS FUSION R236 |
|--------------------|
| DAMAR MIMI E381    |
| DAMAR MIMI WOSS    |

**RED WRIGHTS 832S IRON HIDE 4 DAMAR FIREFLY 4Z C183** 

RRA FIREFLY 75M 191

ANDRAS IN FOCUS B175 ANDRAS BELLE B167 RED FINE LINE MULBERRY 26P **DFRA TARMILY N512** 

RED SIX MILE SAKIC 832S RED CROWFOOT OLE'S OSCAR

RED BWB FAYE 48N OF TREND **RED FL FIREFLY 75M** 

Cat: A - 100%

| НВ  | GM  | CED | BW   | WW   | YW  | ADG | DMI   | MILK |
|-----|-----|-----|------|------|-----|-----|-------|------|
| 184 | 49  | 12  | -0.9 | 54   | 86  | 0.2 | 0.63  | 23   |
| ME  | HPG | CEM | STAY | MARB | YG  | CW  | REA   | FAT  |
| -1  | 10  | 8   | 17   | 0.45 | 0.1 | 21  |