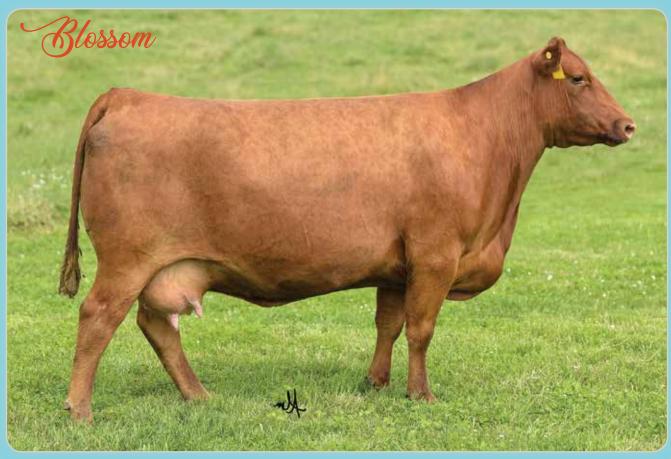

## DAMAR BERRY BLOSSOM X207

DONOR

**RED COMPASS MULBERRY 449M RED FINE LINE MULBERRY 26P RED DUS FAYETTE 8G** 

DFRA ROCKER 425 **DFRA BONNEBELL N327 RD BONNEBELL 5E** 

RED HR RAMBO ET 91K RED BRYLOR MISS ROC 20H SILVEIRAS REDFORD

RED MC DOUGALL FAYETTE 59A LCHMAN COPPER ROB 1204D

BJR ROCKER 1193-353 RHRA WRANGLER 3355 42B PCH BONNEBELL Y45

**DOB:** 3/24/10

Reg: 1397195

Tattoo: X207

Cat: A - 100%

| НВ  | GM  | CED | BW   | WW   | YW   | ADG  | DMI  | MILK |
|-----|-----|-----|------|------|------|------|------|------|
| 193 | 47  | 12  | -1.2 | 56   | 90   | 0.21 | 0.86 | 21   |
| ME  | HPG | CEM | STAY | MARB | YG   | CW   | REA  | FAT  |
| 6   | 17  | 9   | 18   | 0.25 | 0.11 | 24   | 0.04 | 0.03 |

AI BRED 5/17/19 TO DAMAR TRUMP C512 (RAAA: 3480006). SAFE AI. ESTIMATED DUE 2/23/20. CONVENTIONALLY FLUSHED 1 TIME PRODUCING 21 VIABLE EMBRYOS.

Damar Berry Blossom X207 is another top female in the Cloud 9 Cattle Company donor pen and there is no denying that she is a BIG egg producer! X207 is a high capacity, sleek designed, sound built female that is admired for her three-dimensional body type. She is sired by the maternal legend himself, Mulberry 26P and maternal supported by the great Bonnebell N327 foundation female. A large draft of pregnancies sired by Andras Fusion R236 will sell behind this powerful foundation building female as a testament to her fertility and generating power. Additionally, a direct daughter by Power Eye that is known as Blossom E119 will also be a featured lot in this event. Both mother and daughter are safe to their Al dates, with X207 being bred to the great Trump C512 and E119 to the ever popular Andras Fusion R236.