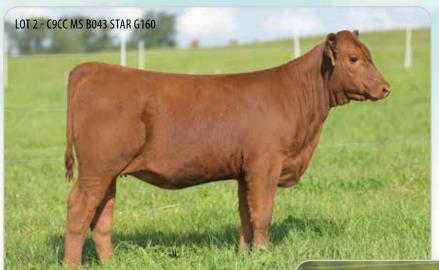

## **C9CC MS B043 STAR G160**

ET HEIFER CALF

| DAMAR M<br>DAMA      | R MIMI W | <b>81</b><br>/085<br>ER 365W |      | ANDRAS II<br>ANDRAS B<br>RED FINE L<br>DFRA TARI<br>RED SVR K<br>RED SSS B<br>LAZY MCV | ELLE B167<br>INE MULB<br>MILY N512<br>NIGHT 236<br>ELLE 342S | ERRY 26P | Reg:   | 4/20/19<br>4108814<br><b>o:</b> G160 |
|----------------------|----------|------------------------------|------|----------------------------------------------------------------------------------------|--------------------------------------------------------------|----------|--------|--------------------------------------|
| RED L <i>a</i><br>HB | AZY MC S | TAR 185M<br>CED              | BW   | RED LAZY                                                                               |                                                              |          | Cat: A | N - 100%<br>MILK                     |
| 178                  | 48       | 11                           | -0.4 | 53                                                                                     | 85                                                           | 0.2      | 0.81   | 24                                   |
| ME                   | HPG      | CEM                          | STAY | MARB                                                                                   | YG                                                           | CW       | REA    | FAT                                  |