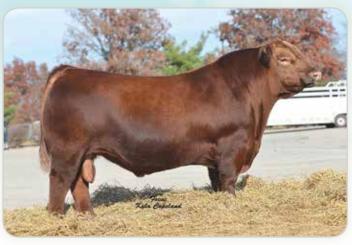

F115 is a direct daughter of N512, and sired by Andras Fusion R236, making her a three-quarter sister in blood to Mimi E381 and Barcelona. The proof is in the pedigree and there is no denying the impression that those two individuals made during their tenure on the tan bark. This mating to Trump only adds value by combining the Oh Baby cow family with the proven potency of N512. AI BRED 6/28/19 TO DAMAR TRUMP C512 (RAAA: 3480006). ESTIMATED AI DUE 4/6/20. PE 7/15/19 TO 9/1/19 TO C9CC SENECA F330 (RAAA: 3926275).