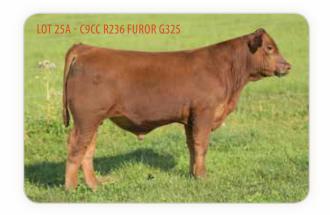

### **C9CC R236 FUROR G325**

BULL CALF AT SIDE

**DOB:** 3/1/19 **SIRE: ANDRAS FUSION R236** 

Reg: 4109872

Tattoo: G325 Cat: A - 100% **DAM: DAMAR MI EYE D022** 

168 51 14 -1.5 52 89 0.24 0.72 22 1 14 0.59 0.13 27 -0.07 0.01