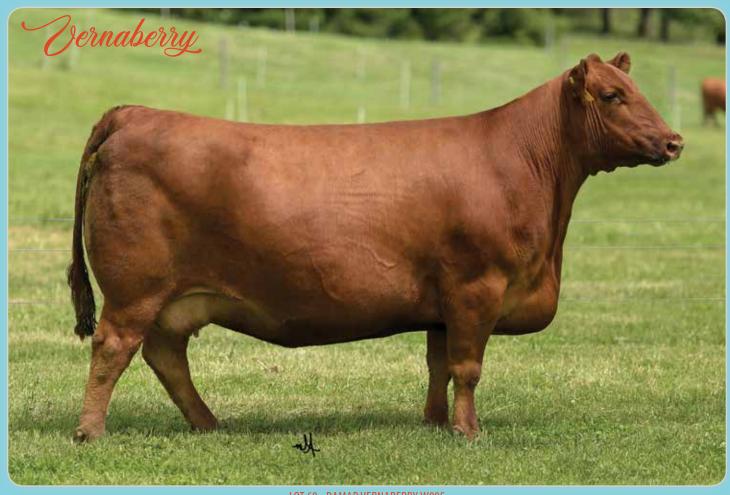

## DAMAR DIPY DO X242

RED ANGUS RECIPIENT COW

**DOB:** 4/20/10

Reg: 1397139

Tattoo: X242

Cat: A - 100% AR

**SIRE: DFRA VERN P463** 

DAM: DFRA DIPY DO 421

ET PREGNANCY IMPLANTED 7/8/19 RED GLOBAL TRUST 21T (RAAA: 1378943) X DAMAR VERNABERRY W095 (RAAA: 1342723). ESTIMATED DUE 4/11/20. PE 7/15/19 TO 9/1/19 TO C9CC NEXT UP F312 (RAAA: 3926261).

## DAMAR YETTY Y145

RED ANGUS RECIPIENT COW

DOB: 3/19/11 Reg: 1426978 Tattoo: Y145 Cat: A - 100% AR **SIRE: BADLANDS DESIGN 22S DAM: DFRA PAULA R574** 

ET PREGNANCY IMPLANTED 7/8/19 RED GLOBAL TRUST 21T (RAAA: 1378943) X DAMAR VERNABERRY W095 (1342723). DUE 4/11/20. PE 7/15/19 TO 9/1/19 TO C9CC NEXT UP F312