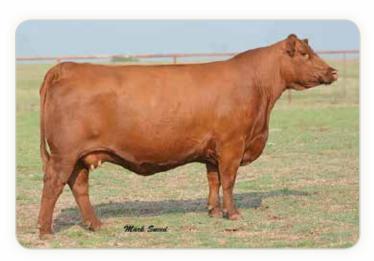

## **DAMAR BARCELONA E067**

**DOB:** 1/23/17

Reg: 3622961

Tattoo: E067

Cat: A - 100%

progressive program is constantly searching for. Morley Griffith and her family will be retaining their 1/2 embryo interest and possession of the female. But let's be honest, Barcelona will more than likely spend the rest of her days at the ET center in the quest to create the next generation of GREAT Red Angus genetics. Please Note: The two flushes sold prior to sale day on Barcelona must be honored first. CLOUD 9 CATTLE COMPANY IS OFFERING 1/2 EMBRYO INTEREST IN THE 2019 NATIONAL CHAMPION AND FUTURE MATRON, BARCELONA E067!

#### DAMAR BARCELONA E067

DONOR

MYTTY IN FOCUS

DI ESTONIA 316

**ANDRAS BELLE 416 RED COMPASS MULBERRY 449M** 

**RED DUS FAYETTE 8G** 

**DFRA TARMILY N305** 

**BIEBER MAKE MIMI 7249** 

ANDRAS THUNDER B105

ANDRAS IN FOCUS B175 **ANDRAS FUSION R236 ANDRAS BELLE B167** 

**RED FINE LINE MULBERRY 26P DFRA TARMILY N512** 

**DAMAR MIMI W085** 

184 50 13 -18 48 82 0.22 0.53 24 17 0 9 0.54 0.09 23 -0.01 0.01

**SELLS OPEN AND READY TO FLUSH!** 