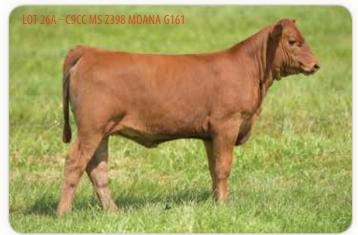

## C9CC MS Z398 MOANA G161

HEIFER CALF AT SIDE

**DOB:** 4/22/19 Reg: 4109902 Tattoo: G161 Cat: A - 100% **SIRE: ANDRAS FUSION R236** DAM: DAMAR W085 MIMI Z398

| НВ  | GM  | CED | BW   | WW   | YW  | ADG  | DMI   | MILK |
|-----|-----|-----|------|------|-----|------|-------|------|
| 183 | 52  | 14  | -1.8 | 55   | 93  | 0.24 | 0.66  | 26   |
| ME  | HPG | CEM | STAY | MARB | YG  | CW   | REA   | FAT  |
| 5   | 10  | 9   | 15   | 0.65 | 0.1 | 26   | -0.04 | 0    |