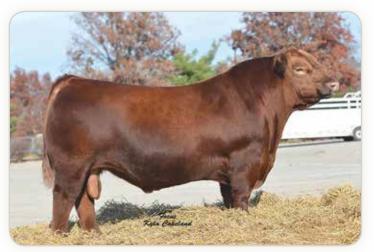

## **C9CC MS B043 STAR G167**

ET HEIFER CALF

| ó                 |      | ANDRAS IN | N FOCUS B1             | 175      | DOB:                 | 4/25/19 |  |
|-------------------|------|-----------|------------------------|----------|----------------------|---------|--|
|                   |      |           | INE MULB               | ERRY 26P | <b>Reg:</b> 4108862  |         |  |
| W                 |      | RED SVR K | NIGHT 236<br>FLLF 342S | Т        | Tattoo: G164         |         |  |
| <b>043</b><br>85M |      |           | VORLDWID<br>MC STAR 1  |          | <b>Cat:</b> A - 100% |         |  |
| )                 | BW   | WW        | YW                     | ADG      | DMI                  | MILK    |  |
|                   | -0.4 | 53        | 85                     | 0.2      | 0.81                 | 24      |  |
| Л                 | STAY | MARB      | YG                     | CW       | REA                  | FAT     |  |
|                   | 17   | 0.45      | 0.11                   | 19       | -0.05                | 0.02    |  |

| ANDRAS FUSION R236 |
|--------------------|
| DAMAR MIMI E381    |
| DAMAR MIMI W085    |

**RED SSS SOLDIER 365W DAMAR STAR 365W B043**  ANDRAS BELLE B167 RED FINE LINE MULBERRY 26P DFRA TARMILY N512 **RED SVR KNIGHT 236T RED SSS BELLE 342S** 

Reg: 4108818 Tattoo: G167

**DOB:** 4/28/19

**RED LAZY MC STAR 185M** 

LAZY MC WORLDWIDE 5K RED LAZY MC STAR 100J

ANDRAS IN FOCUS B175

Cat: A - 100%

178 48 11 -0.4 53 85 24 0.2 0.81 -6 11 8 17 0.45 0.11 19 -0.05 0.02