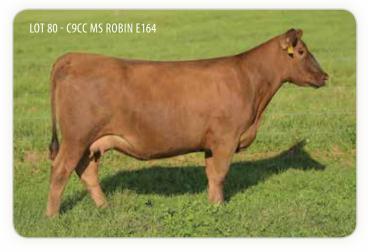

| REA  | FAT  |
| 7   | 17  | 9   | 20   | 0.28 | 0.13 | 23  | 0.04 | 0.03 |

PE 7/15/19 TO 9/1/19 TO DAMAR 2U IRON MAN B943 (RAAA: 1735247). OBSERVED BRED 7/22/19. OBSERVED ESTIMATED DUE 4/30/20. CONVENTIONALLY FLUSHED 2 TIMES WITH AN AVERAGE OF 3.5 VIABLE EMBRYOS. HIGH OF 5 WITH A LOW OF 2 PRODUCED.



## C9CC R236 ROBINHOOD G307

BULL CALF AT SIDE

**DOB:** 2/7/19 Reg: 4108768 Tattoo: G307 Cat: A - 100% **SIRE: ANDRAS FUSION R236 DAM: DAMAR REALIN Y157** 

|   | НВ  | GM  | CED | BW   | WW   | ΥW   | ADG  | DMI   | MILK |
|---|-----|-----|-----|------|------|------|------|-------|------|
| Ī | 185 | 50  | 15  | -2.3 | 53   | 88   | 0.22 | 0.85  | 24   |
|   | ME  | HPG | CEM | STAY | MARB | YG   | CW   | REA   | FAT  |
|   | 6   | 10  | 10  | 16   | 0.54 | 0.12 | 27   | -0.02 | 0.02 |



79R Let

## DAMAR NEW LAKOTA C085

RED ANGUS RECIPIENT COW

**DOB:** 1/3/15

Reg: 3480152

**Tattoo:** C085

Cat: A - 100% AR

**SIRE: ANDRAS NEW DIRECTION R240** 

DAM: DAMAR W169 LAKOTA A143

ET PREGNANCY IMPANTED 7/8/19 SILVEIRAS MISSION NEXUS 1378 (RAAA: 1410853) X DAMAR 101J BLOCKANA A121 (RAAA: 1622348). ESTIMATED DUE 4/11/20. PE 7/15/19 TO 9/1/19 TO C9CC NEXT UP F312 (RAAA: 3926261).

80

## **C9CC MS ROBIN E164**

COW

**RED SSS SOLDIER 365W DAMAR 67R SOLDIER B529** RED LAZY MC MISS 67R

**RED FINE LINE MULBERRY 26P DAMAR REALIN Y157** 

PERKS MISS ROBINHOOD 205R

**RED SVR KNIGHT 236T RED SSS BELLE 342S** RED LAZY MC SMASH 41N RED LAZY MC MISS WORLD 70N

**RED COMPASS MULBERRY 449M RED DUS FAYETTE 8G** CFLD REBELLAS ROBINHOOD PERKS MISS RAMBO 8908

Cat: A - 100%

**DOB:** 3/8/17