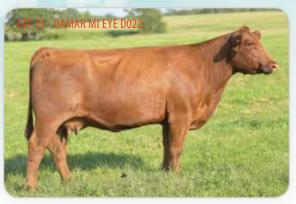

## DAMAR MI EYE D022

COW

**RED COCKBURN RIBEYE 308U RED SOO LINE POWER EYE 161X** RED TR LYNN 301R

**RED FINE LINE MULBERRY 26P DAMAR MIMI W085 DFRA TARMILY N512** 

RED BAR-E-L RIBEYE 103R RED WILBAR CORA 443P **RED GEIS KNIGHT HAWK 14'02** TR LYNN 105L

**RED COMPASS MULBERRY 449M** RED DUS FAYETTE 8G **BIEBER MAKE MIMI 7249** DFRA TARMILY N305

**DOB:** 1/1/16

Reg: 3530701

Tattoo: D022

Cat: A - 100%

| НВ  | GM  | CED | BW   | WW   | YW   | ADG  | DMI   | MILK |
|-----|-----|-----|------|------|------|------|-------|------|
| 184 | 49  | 14  | -0.9 | 52   | 86   | 0.21 | 0.61  | 18   |
| ME  | HPG | CEM | STAY | MARB | YG   | CW   | REA   | FAT  |
| -4  | 16  | 6   | 16   | 0.39 | 0.15 | 24   | -0.05 | 0.03 |

D022 is backed by two of the most influential individuals in the breed; Power Eye and Mimi W085. There is no questioning the consistency and generating power that supports this female's lineage. Her sire, Power Eye, has sired countless National Champions over the past few years and the influence of sons such as Trump continue to leave a lasting impact. The W085 cow family needs no explanation or introduction. This mating to Andras Fusion R236 will result in a 3/4 sib in blood to the 2019 NWSS Grand Champion Bull and Female. A young and productive female in the prime of her production career! AI BRED 6/6/19 TO ANDRAS FUSION R236 (RAAA: 1506931). SAFE AI. ESTIMATED DUE 3/15/20.