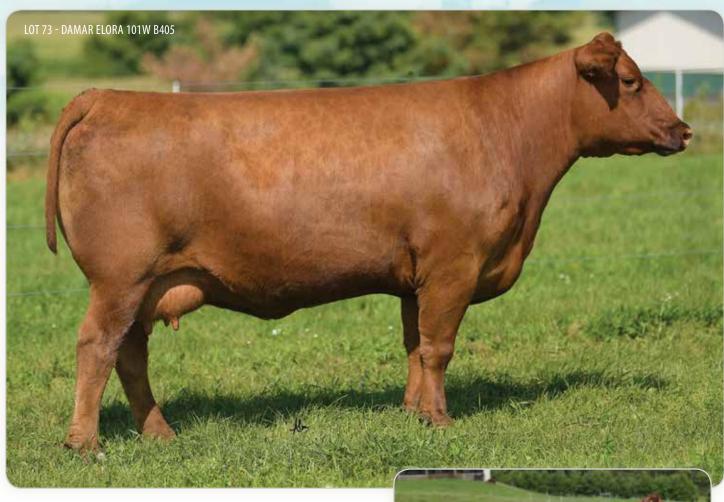

18 RREDS SENECA 731C** 

RREDS ASTER 309A

**RED BLAIRS ELORA 23T** 

47

11

**RED JCC ELORA 201N** 

**RED FINE LINE MULBERRY 26P** 

12

MLK CRK ASTER 175

**RED COMPASS MULBERRY 449M** RED DUS FAYETTE 8G **RED TER-RON MAMBO 28K RED CUTARM ELORA 824Z** 

BIEBER ROOSEVELT W384

RIFRER TILLY 399W

BECKTON EPIC R397 K

Reg: 4108788 Tattoo: G350

**DOB:** 4/1/19

Cat: A - 100%

95 62 0.21 1.04 24

26

Tot

187

-5

## **DFRA DUTCHESS T764A**

0.14

RED ANGUS RECIPIENT COW

DOB: 4/23/07

Reg: 1219418

-1.6

18

Tattoo: T764A

Cat: A - 100% AR

0.19

0.05

**SIRE: DFRA ROMEO P471** 

**DAM: DFRA DUTCHESS P444** 

AI BRED 6/21/19 TO DAMAR NEXT D852 "LEXUS" (RAAA: 3598408). AI ESTIMATED DUE 3/30/20. PE 7/15/19 TO 9/1/19 TO DAMAR 2U IRON MAN B943 (RAAA: 1735247).

0.26

## The Elora Cow Family



B045 and B420 are flush sisters by the C-Bar Anticipation 101W and from the famed Elora 23T donor dam. They are elite numerically from a CED and BW to spread with such exceptional growth and carcass data. These females combine the influence of the \$3 Million Abigrace L7730 with the impact of the 23T line. These production age females are nursing powerful calves at side and offer extreme mating flexibility moving forward to any program.

*73* Let

195

2

## DAMAR ELORA 101W B405

COW

RED CROWFOOT OLE'S OSCAR **C-BAR ANTICIPATION 101W BROWN MS ABIGRACE L7730** 

**RED FINE LINE MULBERRY 26P RED BLAIRS ELORA 23T RED JCC ELORA 201N** 

15

MLK CRK CUB 722 RED CROWFOOT OMEGA 9179J **GLACIER LOGAN 210 LCHMN ABIGAIL E1013** 

**RED DUS FAYETTE 8G** RED TER-RON MAMBO 28K **RED CUTARM ELORA 82