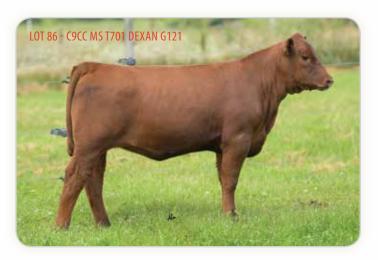

The Dexan Cow Family Page 56

The Cedar Cow Family Page 58

The Lana Cow Family Page 61

The Abigrace Cow Family Page 62

The Firefly Cow Family Page 65

The Annie 8509 Cow Family Page 68

The Lucky Lady Cow Family Page 70

## DAMAR Y111

SIMMENTAL RECIPIENT COW

**DOB:** 3/31/11 Reg: 2624555 Tattoo: Y111 1/2 SM 1/2 AR **SIRE: TCF POWER DRIVE R2412 DAM: DAMAR RED ANGUS** 

ET PREGNANCY IMPLANTED 7/8/19 DAMAR MIMI E381 (RAAA: 3622963) X DFRA DEXAN T701 (RAAA: 1219354). ESTIMATED DUE 4/11/20. PE 7/15/19 TO 9/1/19 TO C9CC NEXT UP F312 (RAAA: 3926261).

B267 is a direct daughter of N512 and sired by the Canadian stud, Real Deal. She is a stouter featured, big centered, square hipped female that offers exceptional power and dimension. This mating to the proven calving ease and phenotype Al sire, Damar Next D852, also known as Lexus, will combine the influence of N512 both top and bottom side of the resulting progeny's pedigree. Consistency matters! AI BRED 7/5/19 TO DAMAR NEXT D852 "LEXUS" (RAAA: 3598408). AI ESTIMATED DUE 4/13/20. PE 7/15/19 TO 9/1/19 TO C9CC NEXT UP F312 (RAAA: 3926261).

ET PREGNANCY IMPLANTED 7/8/19 DAMAR MIMI E381 (RAAA: 3622963) X DFRA DEXAN T701 (RAAA: 1219354). ESTIMATED DUE 4/11/20. PE 7/15/19 TO 9/1/19 TO C9CC NEXT UP F312 (RAAA: 3926261).

36A Let