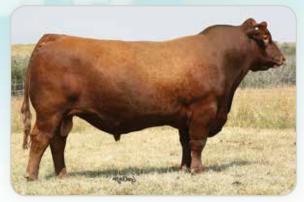

## DAMAR STAR 365W B043

The Star B043 cow family has quickly become one of the most prominent and successful lines on the farm due to the unwavering consistency and quality that this female is capable of generating. B043 is a daughter of the popular and proven Red SSS Soldier 365W sire that is responsible for countless top producing daughters across North America. Her dam is the prolific Red Lazy MC Star 185M, a member of the potent "Star" cow family in the Lazy MC program. In her short time in production, B043 has already produced a NAJRAE Reserve Grand Champion Owned Female and NAJRAE Grand Champion Futurity female for the Goecke family of Iowa. B043 is the dam of a flush of ET calves sired by the 2017 NAILE Reserve Grand Champion Red Angus Bull and 2019 NWSS Grand Champion Red Angus Bull, Damar Mimi E381. B043 is maternal sister to the great Red Lazy MC Cowboy Cut 26U, arguably the most notable son of the great Star 185M. She is also a 3/4 sister to the \$50,000 Red Lazy MC herd sire, Gunner, an own son of Trooper. A full brother to B043 is the powerful Red Lazy MC Soldier 30Z stud and full sib embryos have commanded in excess of \$1800 per embryo. The impact of the Star 185M cow family continues to be a staple in this progressive Canadian program that is renown worldwide for their strong maternal cow base. B043 sells safe in calf to Damar Next D852, a leading AI sire that is being used in top programs across the country with tremendous success. We are confident that B043 will continue to add to the already existing chapters that she has wrote in the Red Angus history books! Here is a rare opportunity to acquire a proven and predictable donor in the prime of her production career!

C9CC STAR F225 - 2019 NAJRAE RESERVE GRAND CHAMPION FEMALE AND DAUGHTER OF LOT 1

RED LAZY MC COWBOY CUT 26U - MATERNAL BROTHER TO LOT 1

RED LAZY MC GUNNER - 3/4 SIB TO LOT 1

## DAMAR STAR 365W B043

DONOR

RED SVR KNIGHT 236T **RED SSS SOLDIER 365W** RED SSS BELLE 342S

LAZY MC WORLDWIDE 5K **RED LAZY MC STAR 185M RED LAZY MC STAR 100J** 

RED SVR KNIGHT 73P RED SOUTH VIEW MISS MAXI 45H RED CROWFOOT OLE'S OSCAR RED SSS BELLE 612P

WHITESTONE WIDESPREAD MB RED LAZY MC SCYTHIA 12A **RED GEIS POUND MAKER 22'96** RED LAZY MC DIONA 40G

**DOB:** 1/7/14

Reg: 1680196

Tattoo: B043

Cat: A - 100%

| HB  | GM  | CED | BW   | WW   | YW   | ADG  | DMI   | MILK |
|-----|-----|-----|------|------|------|------|-------|------|
| 171 | 47  | 10  | 0.7  | 57   | 87   | 0.19 | 1.09  | 25   |
| ME  | HPG | CEM | STAY | MARB | YG   | CW   | REA   | FAT  |
| -12 | 13  | 6   | 16   | 0.37 | 0.13 | 16   | -0.09 | 0.03 |