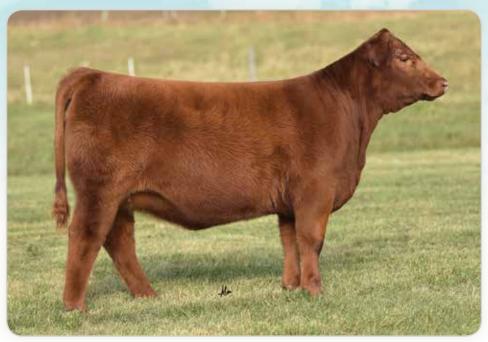

## **DAMAR BARCELONA E067**

**DOB:** 1/23/17

Reg: 3622961

Tattoo: E067

Cat: A - 100%

progressive program is constantly searching for. Morley Griffith and her family will be retaining their 1/2 embryo interest and possession of the female. But let's be honest, Barcelona will more than likely spend the rest of her days at the ET center in the quest to create the next generation of GREAT Red Angus genetics. Please Note: The two flushes sold prior to sale day on Barcelona must be honored first. CLOUD 9 CATTLE COMPANY IS OFFERING 1/2 EMBRYO INTEREST IN THE 2019 NATIONAL CHAMPION AND FUTURE MATRON, BARCELONA E067!

#### DAMAR BARCELONA E067

DONOR

MYTTY IN FOCUS

DI ESTONIA 316

**ANDRAS BELLE 416 RED COMPASS MULBERRY 449M** 

**RED DUS FAYETTE 8G** 

**DFRA TARMILY N305** 

**BIEBER MAKE MIMI 7249** 

ANDRAS THUNDER B105

ANDRAS IN FOCUS B175 **ANDRAS FUSION R236 ANDRAS BELLE B167** 

**RED FINE LINE MULBERRY 26P DFRA TARMILY N512** 

**DAMAR MIMI W085** 

184 50 13 -18 48 82 0.22 0.53 24 17 0 9 0.54 0.09 23 -0.01 0.01

**SELLS OPEN AND READY TO FLUSH!** 