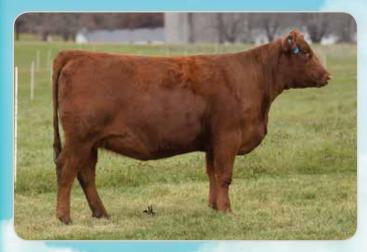

X207 is another top female in the Cloud 9 Cattle Company donor pen and there is no denying that she is a BIG egg producer! X207 is a high capacity, sleek designed, sound built female that is admired for her three-dimensional body type. She is sired by the maternal legend himself, Mulberry 26P and maternal supported by the great Bonnebell N327 foundation female. A large draft of pregnancies sired by Andras Fusion R236 will sell behind this powerful foundation building female as a testament to her fertility and generating power. Additionally, a direct daughter by Power Eye that is known as Blossom E119 will also be a featured lot in this event. Both mother and daughter are safe to their Al dates, with X207 being bred to the great Trump C512 and E119 to the ever popular Andras Fusion R236.



C9CC BLOSSOM E130 - DAUGHTER BY RED SOO LINE POWER EYE 161X

## The Bonnebell Cow Family





LOT 42 - C9CC MS X207 BLOSSOM G133

MYTTY IN FOCUS

## C9CC MS X207 BLOSSOM G133

ET HEIFER CALF

ANDRAS IN FOCUS B175 **ANDRAS FUSION R236** 

**ANDRAS BELLE B167** 

RED FINE LINE MULBERRY 26P **DAMAR BERRY BLOSSOM X207 DFRA BONNEBELL N327** 

DI ESTONIA 316 ANDRAS THUNDER B105 Reg: 4108740 **ANDRAS BELLE 416** RED COMPASS MULBERRY 449M Tattoo: G133 **RED DUS FAYETTE 8G DFRA ROCKER 425** Cat: A - 100% **RD BONNEBELL 5E** 

**DOB:** 3/5/19

| НВ  | GM  | CED | BW   | WW   | YW   | ADG  | DMI   | MILK |
|-----|-----|-----|------|------|------|------|-------|------|
| 176 | 50  | 13  | -2.1 | 53   | 89   | 0.23 | 0.84  | 23   |
| ME  | HPG | CEM | STAY | MARB | YG   | CW   | REA   | FAT  |
| 5