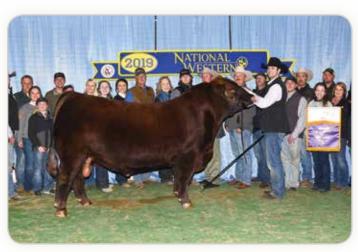

## DAMAR STAR 365W B043

The Star B043 cow family has quickly become one of the most prominent and successful lines on the farm due to the unwavering consistency and quality that this female is capable of generating. B043 is a daughter of the popular and proven Red SSS Soldier 365W sire that is responsible for countless top producing daughters across North America. Her dam is the prolific Red Lazy MC Star 185M, a member of the potent "Star" cow family in the Lazy MC program. In her short time in production, B043 has already produced a NAJRAE Reserve Grand Champion Owned Female and NAJRAE Grand Champion Futurity female for the Goecke family of Iowa. B043 is the dam of a flush of ET calves sired by the 2017 NAILE Reserve Grand Champion Red Angus Bull and 2019 NWSS Grand Champion Red Angus Bull, Damar Mimi E381. B043 is maternal sister to the great Red Lazy MC Cowboy Cut 26U, arguably the most notable son of the great Star 185M. She is also a 3/4 sister to the \$50,000 Red Lazy MC herd sire, Gunner, an own son of Trooper. A full brother to B043 is the powerful Red Lazy MC Soldier 30Z stud and full sib embryos have commanded in excess of \$1800 per embryo. The impact of the Star 185M cow family continues to be a staple in this progressive Canadian program that is renown worldwide for their strong maternal cow base. B043 sells safe in calf to Damar Next D852, a leading AI sire that is being used in top programs across the country with tremendous success. We are confident that B043 will continue to add to the already existing chapters that she has wrote in the Red Angus history books! Here is a rare opportunity to acquire a proven and predictable donor in the prime of her production career!

C9CC STAR F225 - 2019 NAJRAE RESERVE GRAND CHAMPION FEMALE AND DAUGHTER OF LOT 1

RED LAZY MC COWBOY CUT 26U - MATERNAL BROTHER TO LOT 1

RED LAZY MC GUNNER - 3/4 SIB TO LOT 1