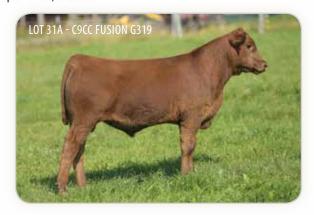

#### **C9CC FUSION G319**

BULL CALF AT SIDE

0.12

29

**DOB:** 2/23/19 Reg: 4109870

9

14

Tattoo: G319

Cat: A - 100% **DAM: DAMAR TARMILY D186** 

-0.02

0.01

166 50 14 -2.4 51 89 0.23 0.72 24

0.52

RED FINE LINE MULBERRY 26P - SIRE OF LOT 32

32 Let