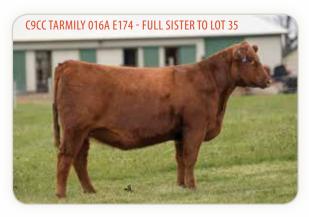

# Tarmily 365W B186

DAMAR TARMILY 365W B186

Tarmily 365W B186 is another young and productive donor female that is sired by the great Red SSS Soldier 365W. B186 is a maternal sister to the legendary W085 donor dam and has been a mainstay producer both in the Damar and Cloud 9 programs. She is a dark red, big centered, high capacity type female that is great footed and offers exceptional breeding flexibility. A popular daughter of B186 was the E176 female that was sired by Damar Maponos 26P B552. Her consistent ability to produce sound and functional cattle will add value to any program.

RED SSS SOLDIER 365W-SIRE OF LOT 28

**C9CC MS TARMILLY E176** DAUGHTER OF LOT 28 BY DAMAR MAPONOS 26P B552

28