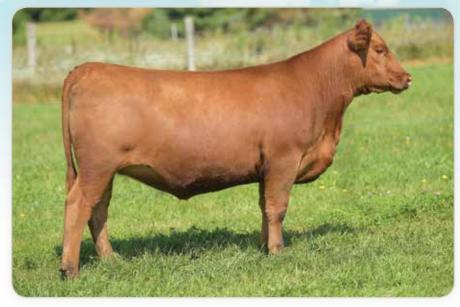

## DAMAR STAR 365W B043

The Star B043 cow family has quickly become one of the most prominent and successful lines on the farm due to the unwavering consistency and quality that this female is capable of generating. B043 is a daughter of the popular and proven Red SSS Soldier 365W sire that is responsible for countless top producing daughters across North America. Her dam is the prolific Red Lazy MC Star 185M, a member of the potent "Star" cow family in the Lazy MC program. In her short time in production, B043 has already produced a NAJRAE Reserve Grand Champion Owned Female and NAJRAE Grand Champion Futurity female for the Goecke family of Iowa. B043 is the dam of a flush of ET calves sired by the 2017 NAILE Reserve Grand Champion Red Angus Bull and 2019 NWSS Grand Champion Red Angus Bull, Damar Mimi E381. B043 is maternal sister to the great Red Lazy MC Cowboy Cut 26U, arguably the most notable son of the great Star 185M. She is also a 3/4 sister to the \$50,000 Red Lazy MC herd sire, Gunner, an own son of Trooper. A full brother to B043 is the powerful Red Lazy MC Soldier 30Z stud and full sib embryos have commanded in excess of \$1800 per embryo. The impact of the Star 185M cow family continues to be a staple in this progressive Canadian program that is renown worldwide for their strong maternal cow base. B043 sells safe in calf to Damar Next D852, a leading AI sire that is being used in top programs across the country with tremendous success. We are confident that B043 will continue to add to the already existing chapters that she has wrote in the Red Angus history books! Here is a rare opportunity to acquire a proven and predictable donor in the prime of her production career!

C9CC STAR F225 - 2019 NAJRAE RESERVE GRAND CHAMPION FEMALE AND DAUGHTER OF LOT 1

RED LAZY MC COWBOY CUT 26U - MATERNAL BROTHER TO LOT 1

RED LAZY MC GUNNER - 3/4 SIB TO LOT 1

## DAMAR STAR 365W B043

DONOR

RED SVR KNIGHT 236T **RED SSS SOLDIER 365W** RED SSS BELLE 342S

LAZY MC WORLDWIDE 5K **RED LAZY MC STAR 185M RED LAZY MC STAR 100J** 

RED SVR KNIGHT 73P RED SOUTH VIEW MISS MAXI 45H RED CROWFOOT OLE'S OSCAR RED SSS BELLE 612P

WHITESTONE WIDESPREAD MB RED LAZY MC SCYTHIA 12A **RED GEIS POUND MAKER 22'96** RED LAZY MC DIONA 40G

**DOB:** 1/7/14

Reg: 1680196

Tattoo: B043

Cat: A - 100%

| HB  | GM  | CED | BW   | WW   | YW   | ADG  | DMI   | MILK |
|-----|-----|-----|------|------|------|------|-------|------|
| 171 | 47  | 10  | 0.7  | 57   | 87   | 0.19 | 1.09  | 25   |
| ME  | HPG | CEM | STAY | MARB | YG   | CW   | REA   | FAT  |
| -12 | 13  | 6   | 16   | 0.37 | 0.13 | 16   | -0.09 | 0.03 |

AI BRED 12/25/18 TO DAMAR NEXT D852 "LEXUS" (RAAA: 3598408). SAFE AI. ESTIMATED DUE 10/3/19. CONVENTIONALLY FLUSHED 5 TIMES WITH AN AVERAGE OF 7.2 VIABLE EMBRYOS. HIGH OF 10 WITH A LOW OF 4 PRODUCED.