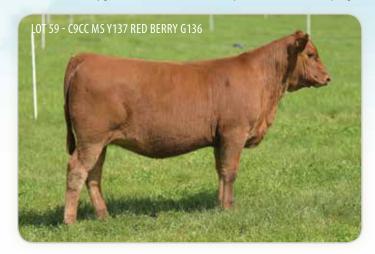

LOT 8 - C9CC MR E381 DUDE G368

The look, presence, and design that this flush by the reigning National Western Stock Show Grand Champion Bull, E381 offers is second to none! E381 is proving himself as one of the great breeding bulls in the industry!