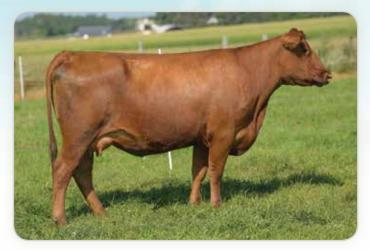

AL** 

ET PREGNANCY IMPLANTED 6/10/19 BPS STRUCTURE 308A (ASA: 2756409) X DAMAR DAZZLE Z136 (ASA: 2643066), ESTIMATED DUE 3/13/20.

## The Ballet Cow Family

48

## C9CC MS X222 BALLET 193E

COW

**BECKTON CODY V E023** 

TR COLT 45 UT806 **C-BAR EVOLUTION 107Y** 

**RED FINE LINE MULBERRY 26P** 

LGS ABBY 689S

**DAMAR BALLET X222** 

**DFRA BONNEBELL N327** 

BECKTON COCA L388 CK **BROWN VACATION H7106** BROWN-CBAR MS ABIGRACE CC P7 **RED COMPASS MULBERRY 449M RED DUS FAYETTE 8G** 

**DOB:** 9/27/17 Reg: 4112246

Tattoo: 193E

**DFRA ROCKER 425 RD BONNEBELL 5E** 

Cat: A - 100%

174 48 13 -2 57 95 0.24 0.83 21 3 15 8 15 0.16 0.15 22 -0.02 0.04

AI BRED 7/1/19 TO DAMAR NEXT D852 "LEXUS" (RAAA: 3598408). AI ESTIMATED DUE 4/9/20. PE 7/15/19 TO 9/1/19 TO C9CC MR SENECA F330 (RAAA: 3026275)



LOT 49 - C9CC BONNEBELL E123 ET

E121 and E123 are flush mate sisters from the foundation female, Bonnebell N327. The popular outcross sire, RRA Aviator 502, produced in the well-respected Rich Red Angus program of Vinton, lowa, is the sire of this pair of females. Not only do these flush sisters study with tremendous power and dimension from end to end, they also offer balanced and uniform data to further support their functional phenotype. They offer added mating flexibility and should serve as excellent breeding pieces for any operation looking for a different twist from a pedigree perspective.

## **C9CC BONNEBELL E123 ET**

C.O.W

MUSGRAVE AVIATOR **RRA AVIATOR 502** RRA RACHEL 246 746 KOUPALS B&B IDENTITY MCATL FOREVER LADY 1429-138 **UBAR GRAND CANYON 124 RRA RACHEL 246** 

**DOB: