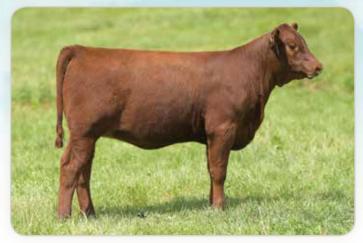

81                                    | 24   |
| ME                   | HPG                  | CEM                 | STAY | MARB                                                                | YG                                  | CW           | REA                                     | FAT  |
| -6                   | 11                   | 8                   | 17   | 0.45                                                                | 0.11                                | 19           | -0.05                                   | 0.02 |



## **DAMAR PUNCHETTA Z195**

RED ANGUS RECIPIENT COW

**DOB:** 4/10/12 Reg: 1526600 Tattoo: Z195

Cat: A - 100% AR

**SIRE: DAMAR WYATT W250** 

**DAM: DFRA PUNCH 540L** 

AI BRED 8/14/19 TO DAMAR TRUMP C512 (RAAA: 3480006). AI ESTIMATED DUE 5/23/20.



LOT 4 - C9CC MS B043 STAR G164



LOT 5 - C9CC MS B043 STAR G167

## **C9CC MS B043 STAR G164**

ET HEIFER CALF

| <b>D</b> 4 |           | AS FUSION                   |          |      | ANDRAS II                                     | N FOCUS B <sup>*</sup><br>ELLE B167 |     | <b>DOB:</b> 4/25/19  |                     |  |  |
|------------|-----------|-----------------------------|----------|------|-----------------------------------------------|-------------------------------------|-----|----------------------|---------------------|--|--|
| VA         |           | <b>nimi e38</b><br>R mimi w |          |      | RED FINE I<br>DFRA TARI                       | <b>Reg:</b> 4108862                 |     |                      |                     |  |  |
| D.4        |           | SS S