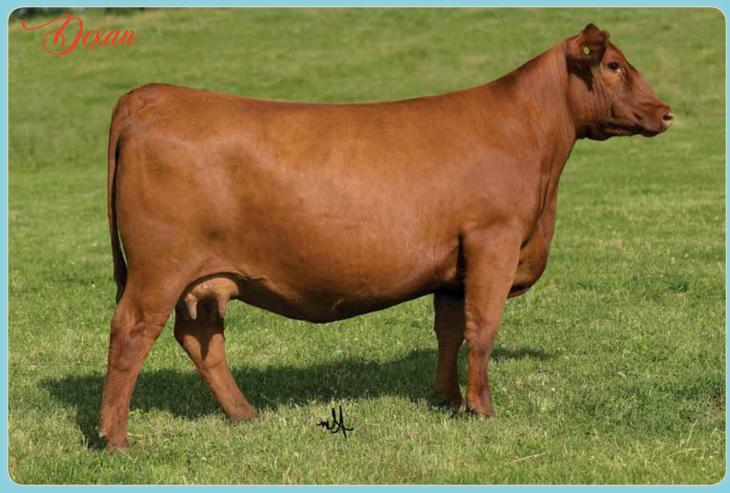

The Dexan Cow Family Page 56

The Cedar Cow Family Page 58

The Lana Cow Family Page 61

The Abigrace Cow Family Page 62

The Firefly Cow Family Page 65

The Annie 8509 Cow Family Page 68

The Lucky Lady Cow Family Page 70

## DAMAR TARMILY 01W B267

COW

RD TER-RON FULLY LOADED 540R

RED TER-RON SAMARIA 103N

**RED TER-RON RELOAD 703T RED TER-RON REAL DEAL 01W RED K ADAMS SAVANAH 11S** 

BIEBER MAKE MIMI 7249 **DFRA TARMILY N512** 

**DFRA TARMILY N305** 

BJR MAKE MY DAY 981 **BIEBER SIRENA 6708** 

DMM FLEX 24E

Reg: 1680466 Tattoo: B267

**DOB:** 2/20/14

DFRA TARGET 524L **DFRA TARMAR 432** 

Cat: A - 100%

47 163 9 1.8 59 86 0.16 0.66 12 0.05

B267 is a direct daughter of N512 and sired by the Canadian stud, Real Deal. She is a stouter featured, big centered, square hipped female that offers exceptional power and dimension. This mating to the proven calving ease and phenotype Al sire, Damar Next D852, also known as Lexus, will combine the influence of N512 both top and bottom side of the resulting progeny's pedigree. Consistency matters! AI BRED 7/5/19 TO DAMAR NEXT D852 "LEXUS" (RAAA: 3598408). AI ESTIMATED DUE 4/13/20. PE 7/15/19 TO 9/1/19 TO C9CC NEXT UP F312 (RAAA: 3926261).