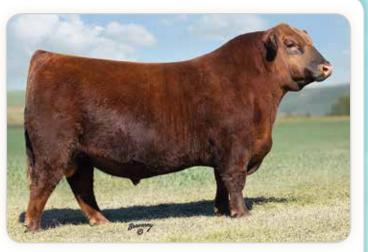

## DAMAR STAR 365W B043

The Star B043 cow family has quickly become one of the most prominent and successful lines on the farm due to the unwavering consistency and quality that this female is capable of generating. B043 is a daughter of the popular and proven Red SSS Soldier 365W sire that is responsible for countless top producing daughters across North America. Her dam is the prolific Red Lazy MC Star 185M, a member of the potent "Star" cow family in the Lazy MC program. In her short time in production, B043 has already produced a NAJRAE Reserve Grand Champion Owned Female and NAJRAE Grand Champion Futurity female for the Goecke family of Iowa. B043 is the dam of a flush of ET calves sired by the 2017 NAILE Reserve Grand Champion Red Angus Bull and 2019 NWSS Grand Champion Red Angus Bull, Damar Mimi E381. B043 is maternal sister to the great Red Lazy MC Cowboy Cut 26U, arguably the most notable son of the great Star 185M. She is also a 3/4 sister to the \$50,000 Red Lazy MC herd sire, Gunner, an own son of Trooper. A full brother to B043 is the powerful Red Lazy MC Soldier 30Z stud and full sib embryos have commanded in excess of \$1800 per embryo. The impact of the Star 185M cow family continues to be a staple in this progressive Canadian program that is renown worldwide for their strong maternal cow base. B043 sells safe in calf to Damar Next D852, a leading AI sire that is being used in top programs across the country with tremendous success. We are confident that B043 will continue to add to the already existing chapters that she has wrote in the Red Angus history books! Here is a rare opportunity to acquire a proven and predictable donor in the prime of her production career!

## DAMAR STAR 365W B043

DONOR

RED SVR KNIGHT 236T **RED SSS SOLDIER 365W** RED SSS BELLE 342S

LAZY MC WORLDWIDE 5K **RED LAZY MC STAR 185M RED LAZY MC STAR 100J** 

RED SVR KNIGHT 73P RED SOUTH VIEW MISS MAXI 45H RED CROWFOOT OLE'S OSCAR RED SSS BELLE 612P

WHITESTONE WIDESPREAD MB RED LAZY MC SCYTHIA 12A **RED GEIS POUND MAKER 22'96** RED LAZY MC DIONA 40G

**DOB:** 1/7/14

Reg: 1680196

Tattoo: B043

Cat: A - 100%

| HB  | GM  | CED | BW   | WW   | YW   | ADG  | DMI   | MILK |
|-----|-----|-----|------|------|------|------|-------|------|
| 171 | 47  | 10  | 0.7  | 57   | 87   | 0.19 | 1.09  | 25   |
| ME  | HPG | CEM | STAY | MARB | YG   | CW   | REA   | FAT  |
| -12 | 13  | 6   | 16   | 0.37 | 0.13 | 16   | -0.09 | 0.03 |