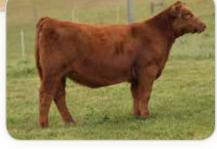

## DAMAR STAR 365W B043

The Star B043 cow family has quickly become one of the most prominent and successful lines on the farm due to the unwavering consistency and quality that this female is capable of generating. B043 is a daughter of the popular and proven Red SSS Soldier 365W sire that is responsible for countless top producing daughters across North America. Her dam is the prolific Red Lazy MC Star 185M, a member of the potent "Star" cow family in the Lazy MC program. In her short time in production, B043 has already produced a NAJRAE Reserve Grand Champion Owned Female and NAJRAE Grand Champion Futurity female for the Goecke family of Iowa. B043 is the dam of a flush of ET calves sired by the 2017 NAILE Reserve Grand Champion Red Angus Bull and 2019 NWSS Grand Champion Red Angus Bull, Damar Mimi E381. B043 is maternal sister to the great Red Lazy MC Cowboy Cut 26U, arguably the most notable son of the great Star 185M. She is also a 3/4 sister to the \$50,000 Red Lazy MC herd sire, Gunner, an own son of Trooper. A full brother to B043 is the powerful Red Lazy MC Soldier 30Z stud and full sib embryos have commanded in excess of \$1800 per embryo. The impact of the Star 185M cow family continues to be a staple in this progressive Canadian program that is renown worldwide for their strong maternal cow base. B043 sells safe in calf to Damar Next D852, a leading AI sire that is being used in top programs across the country with tremendous success. We are confident that B043 will continue to add to the already existing chapters that she has wrote in the Red Angus history books! Here is a rare opportunity to acquire a proven and predictable donor in the prime of her production career!

C9CC STAR F225 - 2019 NAJRAE RESERVE GRAND CHAMPION FEMALE AND DAUGHTER OF LOT 1

RED LAZY MC COWBOY CUT 26U - MATERNAL BROTHER TO LOT 1

RED LAZY MC GUNNER - 3/4 SIB TO LOT 1

## DAMAR STAR 365W B043

DONOR

RED SVR KNIGHT 236T **RED SSS SOLDIER 365W** RED SSS BELLE 342S

LAZY MC WORLDWIDE 5K **RED LAZY MC STAR 185M RED LAZY MC STAR 100J** 

RED SVR KNIGHT 73P RED SOUTH VIEW MISS MAXI 45H RED CROWFOOT OLE'S OSCAR RED SSS BELLE 612P

WHITESTONE WIDESPREAD MB RED LAZY MC SCYTHIA 12A **RED GEIS POUND MAKER 22'96** RED LAZY MC DIONA 40G

**DOB:** 1/7/14

Reg: 1680196

Tattoo: B043

Cat: A - 100%

| HB  | GM  | CED | BW   | WW   | YW   | ADG  | DMI   | MILK |
|-----|-----|-----|------|------|------|------|-------|------|
| 171 | 47  | 10  | 0.7  | 57   | 87   | 0.19 | 1.09  | 25   |
| ME  | HPG | CEM | STAY | MARB | YG   | CW   | REA   | FAT  |
| -12 | 13  | 6   | 16   | 0.37 | 0.13 | 16   | -0.09 | 0.03 |