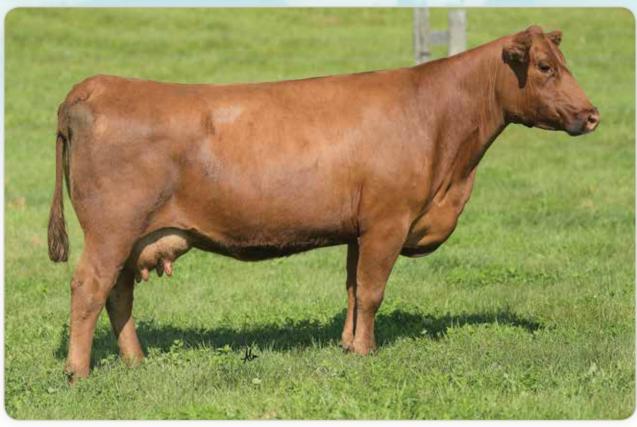

## DAMAR STAR 365W B043

The Star B043 cow family has quickly become one of the most prominent and successful lines on the farm due to the unwavering consistency and quality that this female is capable of generating. B043 is a daughter of the popular and proven Red SSS Soldier 365W sire that is responsible for countless top producing daughters across North America. Her dam is the prolific Red Lazy MC Star 185M, a member of the potent "Star" cow family in the Lazy MC program. In her short time in production, B043 has already produced a NAJRAE Reserve Grand Champion Owned Female and NAJRAE Grand Champion Futurity female for the Goecke family of Iowa. B043 is the dam of a flush of ET calves sired by the 2017 NAILE Reserve Grand Champion Red Angus Bull and 2019 NWSS Grand Champion Red Angus Bull, Damar Mimi E381. B043 is maternal sister to the great Red Lazy MC Cowboy Cut 26U, arguably the most notable son of the great Star 185M. She is also a 3/4 sister to the \$50,000 Red Lazy MC herd sire, Gunner, an own son of Trooper. A full brother to B043 is the powerful Red Lazy MC Soldier 30Z stud and full sib embryos have commanded in excess of \$1800 per embryo. The impact of the Star 185M cow family continues to be a staple in this progressive Canadian program that is renown worldwide for their strong maternal cow base. B043 sells safe in calf to Damar Next D852, a leading AI sire that is being used in top programs across the country with tremendous success. We are confident that B043 will continue to add to the already existing chapters that she has wrote in the Red Angus history books! Here is a rare opportunity to acquire a proven and predictable donor in the prime of her production career!