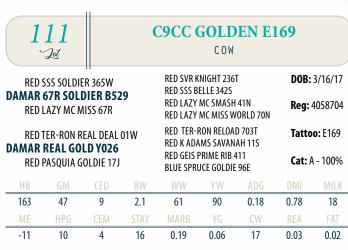

## DAMAR STAR 365W B043

DONOR

RED SVR KNIGHT 236T **RED SSS SOLDIER 365W** RED SSS BELLE 342S

LAZY MC WORLDWIDE 5K **RED LAZY MC STAR 185M RED LAZY MC STAR 100J** 

RED SVR KNIGHT 73P RED SOUTH VIEW MISS MAXI 45H RED CROWFOOT OLE'S OSCAR RED SSS BELLE 612P

WHITESTONE WIDESPREAD MB RED LAZY MC SCYTHIA 12A **RED GEIS POUND MAKER 22'96** RED LAZY MC DIONA 40G

**DOB:** 1/7/14

Reg: 1680196

Tattoo: B043

Cat: A - 100%

| HB  | GM  | CED | BW   | WW   | YW   | ADG  | DMI   | MILK |
|-----|-----|-----|------|------|------|------|-------|------|
| 171 | 47  | 10  | 0.7  | 57   | 87   | 0.19 | 1.09  | 25   |
| ME  | HPG | CEM | STAY | MARB | YG   | CW   | REA   | FAT  |
| -12 | 13  | 6   | 16   | 0.37 | 0.13 | 16   | -0.09 | 0.03 |

AI BRED 12/25/18 TO DAMAR NEXT D852 "LEXUS" (RAAA: 3598408). SAFE AI. ESTIMATED DUE 10/3/19. CONVENTIONALLY FLUSHED 5 TIMES WITH AN AVERAGE OF 7.2 VIABLE EMBRYOS. HIGH OF 10 WITH A LOW OF 4 PRODUCED.