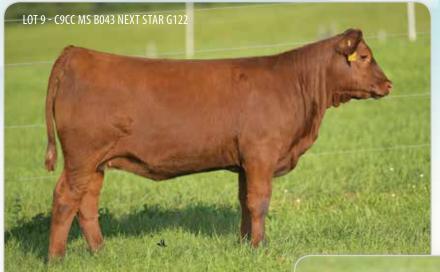

## C9CC MS B043 NEXT STAR G122

ET HEIFER CALF

**SILVEIRAS MISSION NEXUS 1378 DAMAR NEXT D852** DAMAR MIMI W085

**RED SSS SOLDIER 365W** DAMAR STAR 365W B043 **RED LAZY MC STAR 185M** 

48

12

11

LJC MISSION STATEMENT P27 **DOB:** 3/1/19 SILVEIRAS DAORV 8399 RED FINE LINE MULBERRY 26P Reg: 4108730 DFRA TARMILY N512 **RED SVR KNIGHT 236T** Tattoo: G122 **RED SSS BELLE 342S** 

LAZY MC WORLDWIDE 5K **RED LAZY MC STAR 100J** 

52 84 0.92 25 0.2 0.37 0.06 15 0.06 0.02

Cat: A - 100%

Lot

188

-3

SIRE: