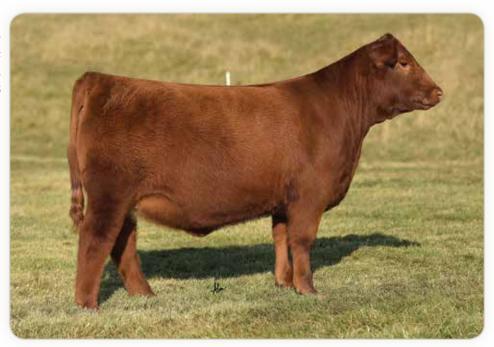

## DAMAR STAR 365W B043

The Star B043 cow family has quickly become one of the most prominent and successful lines on the farm due to the unwavering consistency and quality that this female is capable of generating. B043 is a daughter of the popular and proven Red SSS Soldier 365W sire that is responsible for countless top producing daughters across North America. Her dam is the prolific Red Lazy MC Star 185M, a member of the potent "Star" cow family in the Lazy MC program. In her short time in production, B043 has already produced a NAJRAE Reserve Grand Champion Owned Female and NAJRAE Grand Champion Futurity female for the Goecke family of Iowa. B043 is the dam of a flush of ET calves sired by the 2017 NAILE Reserve Grand Champion Red Angus Bull and 2019 NWSS Grand Champion Red Angus Bull, Damar Mimi E381. B043 is maternal sister to the great Red Lazy MC Cowboy Cut 26U, arguably the most notable son of the great Star 185M. She is also a 3/4 sister to the \$50,000 Red Lazy MC herd sire, Gunner, an own son of Trooper. A full brother to B043 is the powerful Red Lazy MC Soldier 30Z stud and full sib embryos have commanded in excess of \$1800 per embryo. The impact of the Star 185M cow family continues to be a staple in this progressive Canadian program that is renown worldwide for their strong maternal cow base. B043 sells safe in calf to Damar Next D852, a leading AI sire that is being used in top programs across the country with tremendous success. We are confident that B043 will continue to add to the already existing chapters that she has wrote in the Red Angus history books! Here is a rare opportunity to acquire a proven and predictable donor in the prime of her production career!

## DAMAR STAR 365W B043

DONOR

RED SVR KNIGHT 236T **RED SSS SOLDIER 365W** RED SSS BELLE 342S

LAZY MC WORLDWIDE 5K **RED LAZY MC STAR 185M RED LAZY MC STAR 100J** 

RED SVR KNIGHT 73P RED SOUTH VIEW MISS MAXI 45H RED CROWFOOT OLE'S OSCAR RED SSS BELLE 612P

WHITESTONE WIDESPREAD MB RED LAZY MC SCYTHIA 12A **RED GEIS POUND MAKER 22'96** RED LAZY MC DIONA 40G

**DOB:** 1/7/14

Reg: 1680196

Tattoo: B043

Cat: A - 100%

| HB  | GM  | CED | BW   | WW   | YW   | ADG  | DMI   | MILK |
|-----|-----|-----|------|------|------|------|-------|------|
| 171 | 47  | 10  | 0.7  | 57   | 87   | 0.19 | 1.09  | 25   |
| ME  | HPG | CEM | STAY | MARB | YG   | CW   | REA   | FAT  |
| -12 | 13  | 6   | 16   | 0.37 | 0.13 | 16   | -0.09 | 0.03 |

AI BRED 12/25/18 TO DAMAR NEXT D852 "LEXUS" (RAAA: 3598408). SAFE AI. ESTIMATED DUE 10/3/19. CONVENTIONALLY FLUSHED 5 TIMES WITH AN AVERAGE OF 7.2 VIABLE EMBRYOS. HIGH OF 10 WITH A LOW OF 4 PRODUCED.