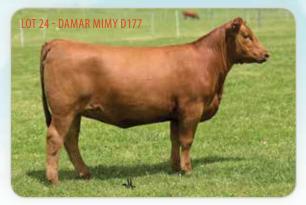

## DAMAR MIMY D177

COW

TR COLT 45 UT806 **C-BAR EVOLUTION 107Y** 

LGS ABBY 689S

166

**RED FINE LINE MULBERRY 26P DAMAR MIMI W085 DFRA TARMILY N512** 

12

-1.9

15

48

BECKTON CODY V E023 BECKTON COCA L388 CK **BROWN VACATION H7106** BROWN-CBAR MS ABIGRACE CC P7 RED COMPASS MULBERRY 449M

**BIEBER MAKE MIMI 7249 DFRA TARMILY N305** 

**RED DUS FAYETTE 8G** 

49 0.22 0.53 23 0.19 0.14 23 0.03 0.03

**DOB:** 2/19/16

Reg: 3554621

Tattoo: D177

Cat: A - 100%

D177 is another direct daughter of the great W085. This attractive, neat featured, big-bodied young female is a full sister to the productive 512C donor that walks the pastures of Brownell, Kansas at C-Bar Red Angus. Many astute cattleman believe that the Evolution x Mimi W085 combination to be one of the best matings when it comes to generating brood cows that offer limitless generating potential. The proof is in the pedigree and the elite and proven cow families line her lineage top and bottom! AI BRED 7/1/19 TO DAMAR TRUMP C512 (RAAA: 3480006). ESTIMATED DUE 4/9/20. PE 7/15/19 TO 9/1/19 TO C9CC NEXT UP F312 (RAAA: 3926261).