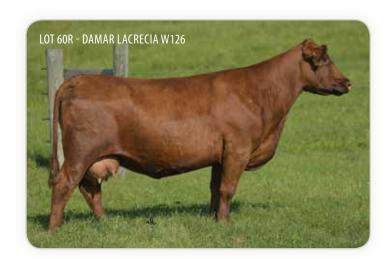

**DAMAR RED BERRY Y137** 

47

12

12

DFRA BLOCKANA 101

BIEBER ROOSEVELT W384 RIFRER TILLY 399W **BECKTON EPIC R397 K** MLK CRK ASTER 175

**RED COMPASS MULBERRY 449M RED DUS FAYETTE 8G** 

BJR REDLIGHTNING447-930 BJR BLOCKANA 232B-390

Cat: A - 100%

0.2

DOB: 3/15/19

Reg: 4108750

Tattoo: G142

0.04

63 97 0.22 1.11 26

23



193

-2

**DOB:** 3/10/19

Reg: 4108742

Tattoo: G136

**DOB:** 3/12/19

Reg: 4108746

Tattoo: G139

Cat: A - 100%

## **COMMERCIAL 1020**

0.11

COMMERCIAL RECIPIENT COW

COMMERCIAL **DOB:** 2010 **Tattoo: 1020** 

-1.7

19

**SIRE: COMMERCIAL DAM: COMMERCIAL** 

ET PREGNANCY IMPLATNED 7/2/19 ANDRAS FUSION R236 (RAAA: 1506931) X DAMAR BERRY BLOSSOM X207 (RAAA: 1397195). ESTIMATED DUE 4/2/20. PE 7/15/19 TO 9/1/19 TO DAMAR 2U IRON MAN B943 (RAAA: 1735247).

0.23





**SIRE: GLACIER HI COUNTRY 926** 

## DAMAR LACRECIA W126

RED ANGUS RECIPIENT COW

DOB: 4/22/09 Reg: 1342690

Tattoo: W126

Cat: A - 100% AR DAM: DFRA LARKABA M236

AI BRED 6/21/19 TO DAMAR MIMI E381 (RAAA: 3622963). ESTIMATED DUE 3/30/20.



LOT 62R - DAMAR BONNEBELL C094

62 Let

## C9CC MS Y137 RED BERRY G111

ET HEIFER CALF

ANDRAS IN FOCUS B175 **DOB:** 2/12/19 ANDRAS FUSION R236 ANDRAS BELLE B167 **DAMAR MIMI E381** RED FINE LINE MULBERRY 26P Reg: 4108724 DAMAR MIMI W085 DFRA TARMILY N512 **RED COMPASS MULBERRY 449M** Tattoo: G111 **RED FINE LINE MULBERRY 26P RED DUS FAYETTE 8G DAMAR RED BERRY Y137** BJR REDLIGHTNING447-930 Cat: A - 100% **DFRA BLOCKANA 101** BJR BLOCKANA 232B-390 200 49 13 -1.5 53 86 0.21 0.81 24

0.4

| 62R |
|-----|
| Let |

13

8

19

## **DAMAR BONNEBELL C0