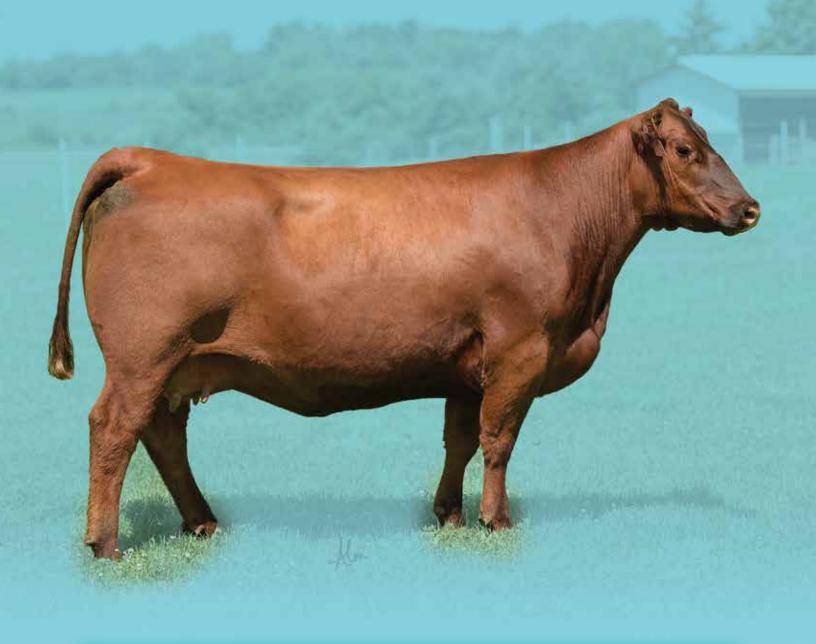

## DAMAR STAR 365W B043

The Star B043 cow family has quickly become one of the most prominent and successful lines on the farm due to the unwavering consistency and quality that this female is capable of generating. B043 is a daughter of the popular and proven Red SSS Soldier 365W sire that is responsible for countless top producing daughters across North America. Her dam is the prolific Red Lazy MC Star 185M, a member of the potent "Star" cow family in the Lazy MC program. In her short time in production, B043 has already produced a NAJRAE Reserve Grand Champion Owned Female and NAJRAE Grand Champion Futurity female for the Goecke family of Iowa. B043 is the dam of a flush of ET calves sired by the 2017 NAILE Reserve Grand Champion Red Angus Bull and 2019 NWSS Grand Champion Red Angus Bull, Damar Mimi E381. B043 is maternal sister to the great Red Lazy MC Cowboy Cut 26U, arguably the most notable son of the great Star 185M. She is also a 3/4 sister to the \$50,000 Red Lazy MC herd sire, Gunner, an own son of Trooper. A full brother to B043 is the powerful Red Lazy MC Soldier 30Z stud and full sib embryos have commanded in excess of \$1800 per embryo. The impact of the Star 185M cow family continues to be a staple in this progressive Canadian program that is renown worldwide for their strong maternal cow base. B043 sells safe in calf to Damar Next D852, a leading AI sire that is being used in top programs across the country with tremendous success. We are confident that B043 will continue to add to the already existing chapters that she has wrote in the Red Angus history books! Here is a rare opportunity to acquire a proven and predictable donor in the prime of her production career!

C9CC STAR F225 - 2019 NAJRAE RESERVE GRAND CHAMPION FEMALE AND DAUGHTER OF LOT 1

RED LAZY MC COWBOY CUT 26U - MATERNAL BROTHER TO LOT 1

RED LAZY MC GUNNER - 3/4 SIB TO LOT 1

## DAMAR STAR 365W B043

DONOR

RED SVR KNIGHT 236T **RED SSS SOLDIER 365W** RED SSS BELLE 342S

LAZY MC WORLDWIDE 5K **RED LAZY MC STAR 185M RED LAZY MC STAR 100J** 

RED SVR KNIGHT 73P RED SOUTH VIEW MISS MAXI 45H RED CROWFOOT OLE'S OSCAR RED SSS BELLE 612P

WHITESTONE WIDESPREAD MB RED LAZY MC SCYTHIA 12A **RED GEIS POUND MAKER 22'96** RED LAZY MC DIONA 40G

**DOB:** 1/7/14

Reg: 1680196

Tattoo: B043

Cat: A - 100%

| HB  | GM  | CED | BW   | WW   | YW   | ADG  | DMI   | MILK |
|-----|-----|-----|------|------|------|------|-------|------|
| 171 | 47  | 10  | 0.7  | 57   | 87   | 0.19 | 1.09  | 25   |
| ME  | HPG | CEM | STAY | MARB | YG   | CW   | REA   | FAT  |
| -12 | 13  | 6   | 16   | 0.37 | 0.13 | 16   | -0.09 | 0.03 |