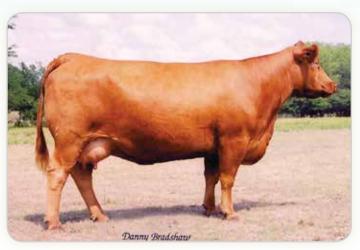

## DAMAR STAR 365W B043

The Star B043 cow family has quickly become one of the most prominent and successful lines on the farm due to the unwavering consistency and quality that this female is capable of generating. B043 is a daughter of the popular and proven Red SSS Soldier 365W sire that is responsible for countless top producing daughters across North America. Her dam is the prolific Red Lazy MC Star 185M, a member of the potent "Star" cow family in the Lazy MC program. In her short time in production, B043 has already produced a NAJRAE Reserve Grand Champion Owned Female and NAJRAE Grand Champion Futurity female for the Goecke family of Iowa. B043 is the dam of a flush of ET calves sired by the 2017 NAILE Reserve Grand Champion Red Angus Bull and 2019 NWSS Grand Champion Red Angus Bull, Damar Mimi E381. B043 is maternal sister to the great Red Lazy MC Cowboy Cut 26U, arguably the most notable son of the great Star 185M. She is also a 3/4 sister to the \$50,000 Red Lazy MC herd sire, Gunner, an own son of Trooper. A full brother to B043 is the powerful Red Lazy MC Soldier 30Z stud and full sib embryos have commanded in excess of \$1800 per embryo. The impact of the Star 185M cow family continues to be a staple in this progressive Canadian program that is renown worldwide for their strong maternal cow base. B043 sells safe in calf to Damar Next D852, a leading AI sire that is being used in top programs across the country with tremendous success. We are confident that B043 will continue to add to the already existing chapters that she has wrote in the Red Angus history books! Here is a rare opportunity to acquire a proven and predictable donor in the prime of her production career!

## DAMAR STAR 365W B043

DONOR

RED SVR KNIGHT 236T **RED SSS SOLDIER 365W** RED SSS BELLE 342S

LAZY MC WORLDWIDE 5K **RED LAZY MC STAR 185M RED LAZY MC STAR 100J** 

RED SVR KNIGHT 73P RED SOUTH VIEW MISS MAXI 45H RED CROWFOOT OLE'S OSCAR RED SSS BELLE 612P

WHITESTONE WIDESPREAD MB RED LAZY MC SCYTHIA 12A **RED GEIS POUND MAKER 22'96** RED LAZY MC DIONA 40G

**DOB:** 1/7/14

Reg: 1680196

Tattoo: B043

Cat: A - 100%

| HB  | GM  | CED | BW   | WW   | YW   | ADG  | DMI   | MILK |
|-----|-----|-----|------|------|------|------|-------|------|
| 171 | 47  | 10  | 0.7  | 57   | 87   | 0.19 | 1.09  | 25   |
| ME  | HPG | CEM | STAY | MARB | YG   | CW   | REA   | FAT  |
| -12 | 13  | 6   | 16   | 0.37 | 0.13 | 16   | -0.09 | 0.03 |