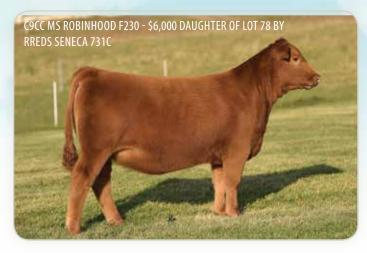

C9CC STAR F225 - 2019 NAJRAE RESERVE GRAND CHAMPION FEMALE AND DAUGHTER OF LOT 1

RED LAZY MC COWBOY CUT 26U - MATERNAL BROTHER TO LOT 1

RED LAZY MC GUNNER - 3/4 SIB TO LOT 1