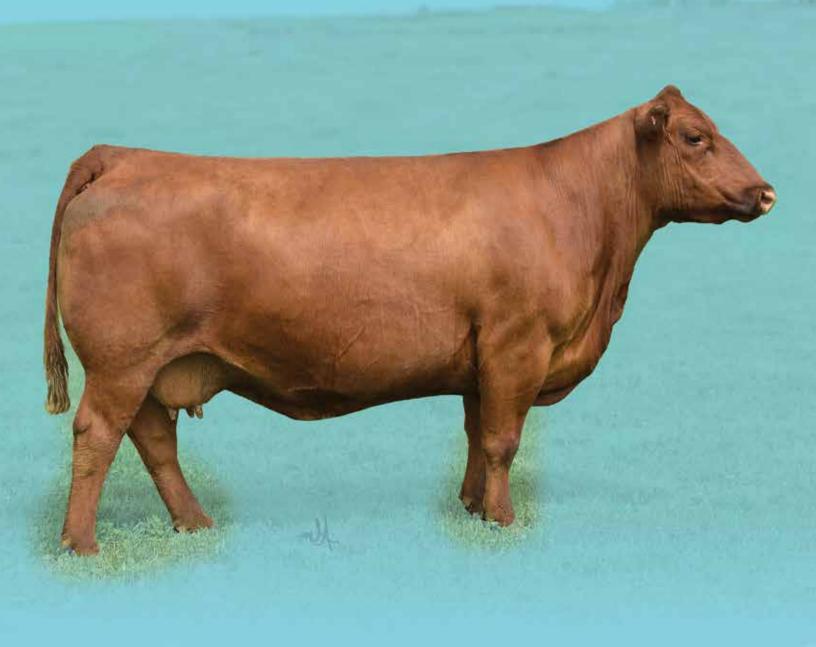

## DAMAR 67R MISS 365W B023

B023 is another top daughter of the great Red SSS Soldier 365W sire and backed by the prominent Red Lazy MC Miss 67R matron. This female is moderate in frame, bold in her rib design, and offers a flawless structural base. The most notable progeny from the 67R cow family would include; Red Lazy MC Miss 9X, a daughter that was a highlight in the A-1 Land and Cattle dispersal sale in Texas, and Damar Soldier Z295, a full brother to B023 that was crowned Reserve Grand Champion Red Angus Bull at the 2013 NAILE. 67R is one of the most prolific daughters of the great Smash 41N sire. Her sale toppings have included the \$21,000 Kingman 16W stud that was employed in the Ter-Ron and Towaw Cattle Company programs. There is no doubt that this female is capable of creating elite Red Angus seed stock and this mating to the multiple-time National Champion, Damar Mimi E381, is sure to make for a quick return on your investment!

# The Miss Cow Family

RED LAZY MC MISS 67R - DAM OF LOT 16

RED LAZY MC MISS 9X - MATERNAL SISTER

DAMAR SOLDIER Z295 - 2013 NAILE RES CHAMPION BULL

16 Lot

## **DAMAR 67R MISS 365W B023**

 $D\,O\,N\,O\,R$ 

**RED SOUTH VIEW MISS MAXI 45H** 

RED CROWFOOT OLE'S OSCAR

**RED LAURON YB ROSA 11G** 

LAZY MC WORLDWIDE 5K

RED CR MISS DYN 17B

**DOB:** 1/3/14