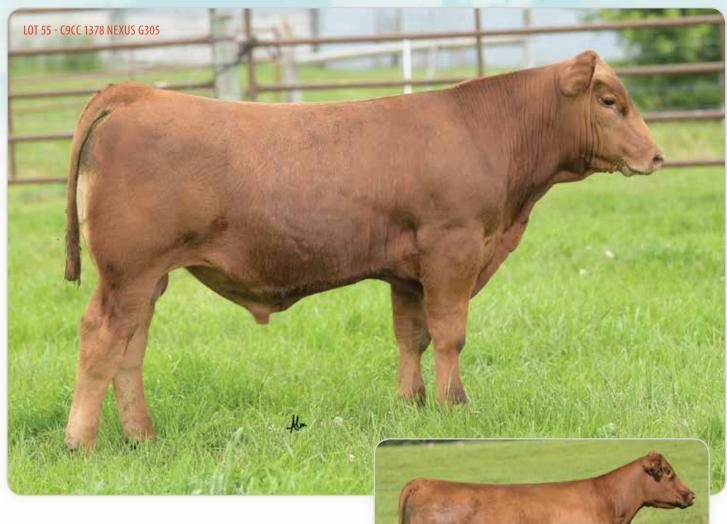

## DAMAR STAR 365W B043

The Star B043 cow family has quickly become one of the most prominent and successful lines on the farm due to the unwavering consistency and quality that this female is capable of generating. B043 is a daughter of the popular and proven Red SSS Soldier 365W sire that is responsible for countless top producing daughters across North America. Her dam is the prolific Red Lazy MC Star 185M, a member of the potent "Star" cow family in the Lazy MC program. In her short time in production, B043 has already produced a NAJRAE Reserve Grand Champion Owned Female and NAJRAE Grand Champion Futurity female for the Goecke family of Iowa. B043 is the dam of a flush of ET calves sired by the 2017 NAILE Reserve Grand Champion Red Angus Bull and 2019 NWSS Grand Champion Red Angus Bull, Damar Mimi E381. B043 is maternal sister to the great Red Lazy MC Cowboy Cut 26U, arguably the most notable son of the great Star 185M. She is also a 3/4 sister to the \$50,000 Red Lazy MC herd sire, Gunner, an own son of Trooper. A full brother to B043 is the powerful Red Lazy MC Soldier 30Z stud and full sib embryos have commanded in excess of \$1800 per embryo. The impact of the Star 185M cow family continues to be a staple in this progressive Canadian program that is renown worldwide for their strong maternal cow base. B043 sells safe in calf to Damar Next D852, a leading AI sire that is being used in top programs across the country with tremendous success. We are confident that B043 will continue to add to the already existing chapters that she has wrote in the Red Angus history books! Here is a rare opportunity to acquire a proven and predictable donor in the prime of her production career!

C9CC STAR F225 - 2019 NAJRAE RESERVE GRAND CHAMPION FEMALE AND DAUGHTER OF LOT 1

RED LAZY MC COWBOY CUT 26U - MATERNAL BROTHER TO LOT 1

RED LAZY MC GUNNER - 3/4 SIB TO LOT 1

## DAMAR STAR 365W B043

DONOR

RED SVR KNIGHT 236T **RED SSS SOLDIER 365W** RED SSS BELLE 342S

LAZY MC WORLDWIDE 5K **RED LAZY MC STAR 185M RED LAZY MC STAR 100J** 

RED SVR KNIGHT 73P RED SOUTH VIEW MISS MAXI 45H RED CROWFOOT OLE'S OSCAR RED SSS BELLE 612P

WHITESTONE WIDESPREAD MB RED LAZY MC SCYTHIA 12A **RED GEIS POUND MAKER 22'96** RED LAZY MC DIONA 40G

**DOB:** 1/7/14

Reg: 1680196

Tattoo: B043

Cat: A - 100%

| HB  | GM  | CED | BW   | WW   | YW   | ADG  | DMI   | MILK |
|-----|-----|-----|------|------|------|------|-------|------|
| 171 | 47  | 10  | 0.7  | 57   | 87   | 0.19 | 1.09  | 25   |
| ME  | HPG | CEM | STAY | MARB | YG   | CW   | REA   | FAT  |
| -12 | 13  | 6   | 16   | 0.37 | 0.13 | 16   | -0.09 | 0.03 |

AI BRED 12/25/18 TO DAMAR NEXT D852 "LEXUS" (RAAA: 3598408). SAFE AI. ESTIMATED DUE 10/3/19. CONVENTIONALLY FLUSHED 5 TIMES WITH AN AVERAGE OF 7.2 VIABLE EMBRYOS. HIGH OF 10 WITH A LOW OF 4 PRODUCED.