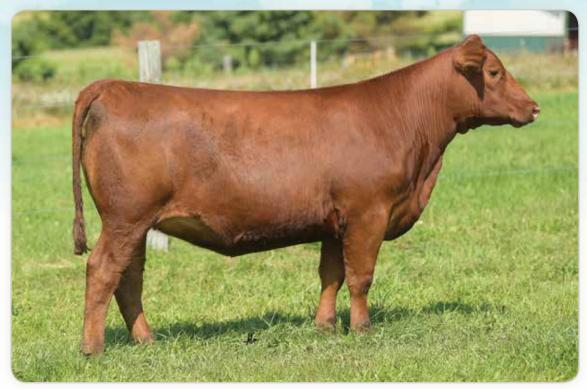

## DAMAR STAR 365W B043

The Star B043 cow family has quickly become one of the most prominent and successful lines on the farm due to the unwavering consistency and quality that this female is capable of generating. B043 is a daughter of the popular and proven Red SSS Soldier 365W sire that is responsible for countless top producing daughters across North America. Her dam is the prolific Red Lazy MC Star 185M, a member of the potent "Star" cow family in the Lazy MC program. In her short time in production, B043 has already produced a NAJRAE Reserve Grand Champion Owned Female and NAJRAE Grand Champion Futurity female for the Goecke family of Iowa. B043 is the dam of a flush of ET calves sired by the 2017 NAILE Reserve Grand Champion Red Angus Bull and 2019 NWSS Grand Champion Red Angus Bull, Damar Mimi E381. B043 is maternal sister to the great Red Lazy MC Cowboy Cut 26U, arguably the most notable son of the great Star 185M. She is also a 3/4 sister to the \$50,000 Red Lazy MC herd sire, Gunner, an own son of Trooper. A full brother to B043 is the powerful Red Lazy MC Soldier 30Z stud and full sib embryos have commanded in excess of \$1800 per embryo. The impact of the Star 185M cow family continues to be a staple in this progressive Canadian program that is renown worldwide for their strong maternal cow base. B043 sells safe in calf to Damar Next D852, a leading AI sire that is being used in top programs across the country with tremendous success. We are confident that B043 will continue to add to the already existing chapters that she has wrote in the Red Angus history books! Here is a rare opportunity to acquire a proven and predictable donor in the prime of her production career!