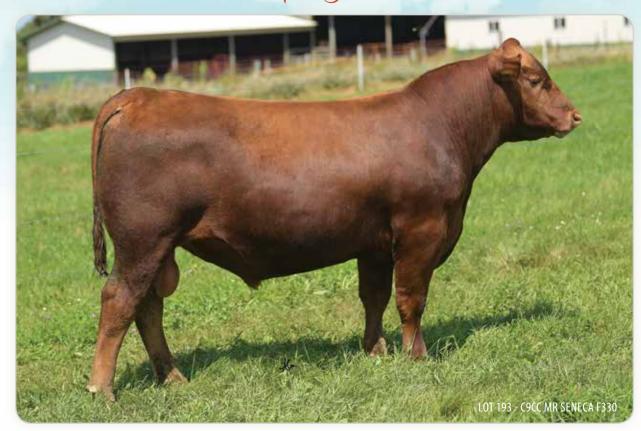

NGO 581B** WSF MS YANKEE 13T 12W

**RED FINE LINE MULBERRY 26P DAMAR OH BABY W168** 

**RED T-S OLIVIA 706P** 

RED RINGSTEAD KARGO 107M **RED RINGSTEAD MS EQUAL 589P** RED BRYLOR/WSP KARWEIK FINE LINE YANKEE 13T

**RED COMPASS MULBERRY 449M RED DUS FAYETTE 8G RED BRYLOR BODASIUS 79K RED T-S OLIVIA 256L** 

Reg: 4104680 Tattoo: F323

**DOB:** 3/2/18

Cat: A - 100%

193 48 11 56 90 0.21 27 0 0.8 -6 18 0.35 0.11 -0.08

F323 is the Bingo sired maternal brother to the NAILE and NWSS Grand Champion, Damar Trump C512. Much like his maternal brother, this Bingo son is big centered, long bodied, and loaded with muscle from end to end. Here is another stout herd bull that is ready for heavy service and backed by generations of proven cow families top and bottom side of his lineage.

### The Bulls









RREDS SENECA 731C - SIRE OF LOT 193

DAMAR REALIN Y157 - DAM OF LOT 193

**DOB:** 3/8/18

Reg: 3926275

Tattoo: F330

Cat: A - 100%

DAMAR TRUMP C512 - SIRE OF LOT 194

Let

191

### **C9CC MR SENECA F330**

BULL

**BIEBER ROLLIN DEEP Y118 RREDS SENECA 731C RREDS ASTER 309A** 

47

12

**RED FINE LINE MULBERRY 26P DAMAR REALIN Y157** PERKS MISS ROBINHOOD 205R

-1.8

18

**BIEBER ROOSEVELT W384 BIEBER TILLY 399W** BECKTON EPIC R397 K MLK CRK ASTER 175 **RED COMPASS MULBERRY 449M** RED DUS FAYETTE 8G CFLD REBELLAS ROBINHOOD

PERKS MISS RAMBO 8908 0.22 24 62 97 1 0.23 0.15 26 0.19 0.05

Y157 is a featured donor in the offering and is also the dam of this powerful Seneca son. Seneca has made waves across the breed and is now a resident herd sire that walks at the innovative 9 Mile Ranc