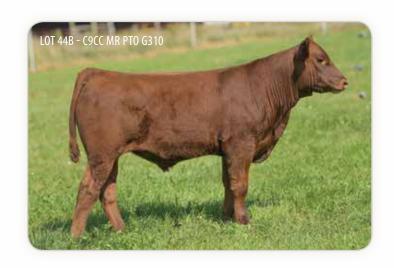

| CW  | REA  | FAT  |
| -1  | 14  | 8   | 16   | 0.35 | 0.11 | 20  | 0.01 | 0.03 |

## C9CC MR PTO G310

BULL CALF TWIN AT SIDE

**DOB:** 2/9/19 Reg: 4108792 Tattoo: G310 Cat: A - 100% **SIRE: KJHT POWER TAKE OFF DAM: DAMAR BALLET X222** 

| НВ  | GM  | CED | BW   | WW   | YW   | ADG | DMI  | MILK |
|-----|-----|-----|------|------|------|-----|------|------|
| 182 | 48  | 14  | -0.8 | 55   | 88   | 0.2 | 0.71 | 19   |
| ME  | HPG | CEM | STAY | MARB | YG   | CW  | REA  | FAT  |
| -1  | 14  | 8   | 16   | 0.35 | 0.11 | 20  | 0.01 | 0.03 |



## DAMAR LANCETTA Z228

RED ANGUS RECIPIENT COW

**DOB:** 2/26/12 Reg: 1526675 Tattoo: Z228 Cat: A - 100% AR **SIRE: BECKTON LANCER S281 T7 DAM: DFRA ROCKER T714** 

AI BRED 6/2/19 TO RED DKF RACER 8E (CAA: 1974618). SAFE AI. ESTIMATED DUE 3/11/20.



## The Ballet Cow Family



An exciting flush that has yielded tremendous quality is the Fusion x Ballet X222 mating. Danseur may very well be one of the most unique and powerful individuals in the entire offering. His female counterparts are the right kind in terms of body, shape, and structure. Study the consistency of quality throughout this flush!

# Power in the Blood



46 Lot

### C9CC MS X222 BALLET G141

ET HEIFER CALF

**DOB:** 3/15/19

Reg: 4108748

Tattoo: G141

Cat: A - 100%

22

0.01

0.84

-0.07

MYTTY IN FOCUS

ANDRAS THUNDER B105

**RED COMPASS MULBERRY 449M** 

**ANDRAS BELLE 416** 

**RED DUS FAYETTE 8G** 

**DFRA ROCKER 425** 

DI ESTONIA 316

**ANDRAS IN FOCUS B175 ANDRAS FUSION R236 ANDRAS BELLE B167** 

**RED FINE LINE MULBERRY 26P DAMAR BALLET X222 DFRA BONNEBELL