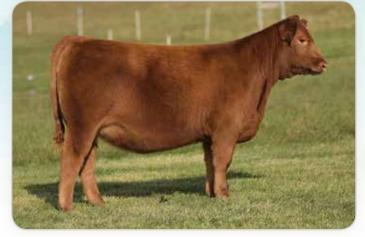

## DAMAR 67R MISS 365W B023

B023 is another top daughter of the great Red SSS Soldier 365W sire and backed by the prominent Red Lazy MC Miss 67R matron. This female is moderate in frame, bold in her rib design, and offers a flawless structural base. The most notable progeny from the 67R cow family would include; Red Lazy MC Miss 9X, a daughter that was a highlight in the A-1 Land and Cattle dispersal sale in Texas, and Damar Soldier Z295, a full brother to B023 that was crowned Reserve Grand Champion Red Angus Bull at the 2013 NAILE. 67R is one of the most prolific daughters of the great Smash 41N sire. Her sale toppings have included the \$21,000 Kingman 16W stud that was employed in the Ter-Ron and Towaw Cattle Company programs. There is no doubt that this female is capable of creating elite Red Angus seed stock and this mating to the multiple-time National Champion, Damar Mimi E381, is sure to make for a quick return on your investment!

# The Miss Cow Family

RED LAZY MC MISS 67R - DAM OF LOT 16

RED LAZY MC MISS 9X - MATERNAL SISTER

DAMAR SOLDIER Z295 - 2013 NAILE RES CHAMPION BULL

16 Lot

## **DAMAR 67R MISS 365W B023**

 $D\,O\,N\,O\,R$ 

**RED SOUTH VIEW MISS MAXI 45H** 

RED CROWFOOT OLE'S OSCAR

**RED LAURON YB ROSA 11G** 

LAZY MC WORLDWIDE 5K

RED CR MISS DYN 17B

**DOB:** 1/3/14

Reg: 1680432

Tattoo: B023

Cat: A - 100%

RED SVR KNIGHT 73P

RED SSS BELLE 612P SSS BOOMER 803B

**RED SVR KNIGHT 236T RED SSS SOLDIER 365W RED SSS BELLE 342S** 

RED LAZY MC SMASH 41N **RED LAZY MC MISS 67R** 

RED LAZY MC MISS WORLD 70N

| НВ  | GM  | CED | BW   | WW   | YW   | ADG  | DMI  | MILK |
|-----|-----|-----|------|------|------|------|------|------|
| 163 | 44  | 13  | -1.6 | 46   | 67   | 0.13 | 0.81 | 28   |
| ME  | HPG | CEM | STAY | MARB | YG   | CW   | REA  | FAT  |
| -10 | 11  | 5   | 17   | 0.25 | 0.09 | 12   | 0    | 0.03 |

AI BRED 5/17/19 TO DAMAR MIMI E381 (RAAA: 3622963). SAFE AI. ESTIMATED DUE 2/23/20. CONVENTIONALLY FLUSHED 1 TIME PRODUCING 13 VIABLE EMBRYOS.