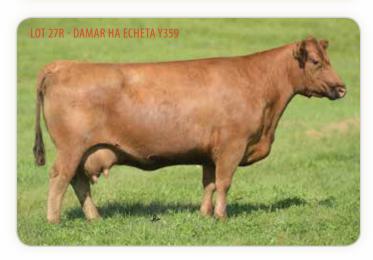

## DAMAR HA ECHETA Y359

RED ANGUS RECIPIENT COW

Reg: 1498550

Tattoo: Y359

Cat: A - 100% AR

**SIRE: NBAR HAMLEY S913** 

**DAM: OLC ECHETA J165** 

AI BRED 5/18/19 TO DAMAR TRUMP C512 (RAAA: 3480006), SAFE AI, ESTIMATED DUE 2/24/20.