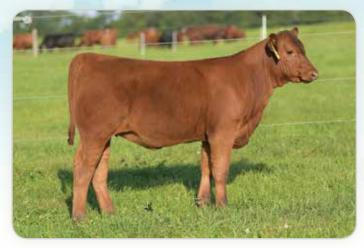

## DAMAR STAR 365W B043

The Star B043 cow family has quickly become one of the most prominent and successful lines on the farm due to the unwavering consistency and quality that this female is capable of generating. B043 is a daughter of the popular and proven Red SSS Soldier 365W sire that is responsible for countless top producing daughters across North America. Her dam is the prolific Red Lazy MC Star 185M, a member of the potent "Star" cow family in the Lazy MC program. In her short time in production, B043 has already produced a NAJRAE Reserve Grand Champion Owned Female and NAJRAE Grand Champion Futurity female for the Goecke family of Iowa. B043 is the dam of a flush of ET calves sired by the 2017 NAILE Reserve Grand Champion Red Angus Bull and 2019 NWSS Grand Champion Red Angus Bull, Damar Mimi E381. B043 is maternal sister to the great Red Lazy MC Cowboy Cut 26U, arguably the most notable son of the great Star 185M. She is also a 3/4 sister to the \$50,000 Red Lazy MC herd sire, Gunner, an own son of Trooper. A full brother to B043 is the powerful Red Lazy MC Soldier 30Z stud and full sib embryos have commanded in excess of \$1800 per embryo. The impact of the Star 185M cow family continues to be a staple in this progressive Canadian program that is renown worldwide for their strong maternal cow base. B043 sells safe in calf to Damar Next D852, a leading AI sire that is being used in top programs across the country with tremendous success. We are confident that B043 will continue to add to the already existing chapters that she has wrote in the Red Angus history books! Here is a rare opportunity to acquire a proven and predictable donor in the prime of her production career!