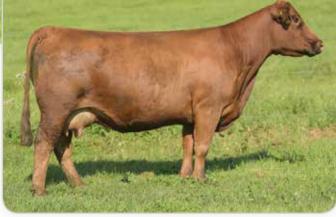

## DAMAR 67R MISS 365W B023

B023 is another top daughter of the great Red SSS Soldier 365W sire and backed by the prominent Red Lazy MC Miss 67R matron. This female is moderate in frame, bold in her rib design, and offers a flawless structural base. The most notable progeny from the 67R cow family would include; Red Lazy MC Miss 9X, a daughter that was a highlight in the A-1 Land and Cattle dispersal sale in Texas, and Damar Soldier Z295, a full brother to B023 that was crowned Reserve Grand Champion Red Angus Bull at the 2013 NAILE. 67R is one of the most prolific daughters of the great Smash 41N sire. Her sale toppings have included the \$21,000 Kingman 16W stud that was employed in the Ter-Ron and Towaw Cattle Company programs. There is no doubt that this female is capable of creating elite Red Angus seed stock and this mating to the multiple-time National Champion, Damar Mimi E381, is sure to make for a quick return on your investment!

# The Miss Cow Family

RED LAZY MC MISS 67R - DAM OF LOT 16

RED LAZY MC MISS 9X - MATERNAL SISTER

DAMAR SOLDIER Z295 - 2013 NAILE RES CHAMPION BULL

16 Lot

## **DAMAR 67R MISS 365W B023**

 $D\,O\,N\,O\,R$ 

**RED SOUTH VIEW MISS MAXI 45H** 

RED CROWFOOT OLE'S OSCAR

**RED LAURON YB ROSA 11G** 

LAZY MC WORLDWIDE 5K

RED CR MISS DYN 17B

**DOB:** 1/3/14

Reg: 1680432

Tattoo: B023

Cat: A - 100%

RED SVR KNIGHT 73P

RED SSS BELLE 612P SSS BOOMER 803B

**RED SVR KNIGHT 236T RED SSS SOLDIER 365W RED SSS BELLE 342S** 

RED LAZY MC SMASH 41N **RED LAZY MC MISS 67R** 

RED LAZY MC MISS WORLD 70N

| НВ  | GM  | CED | BW   | WW   | YW   | ADG  | DMI  | MILK |
|-----|-----|-----|------|------|------|------|------|------|
| 163 | 44  | 13  | -1.6 | 46   | 67   | 0.13 | 0.81 | 28   |
| ME  | HPG | CEM | STAY | MARB | YG   | CW   | REA  | FAT  |
| -10 | 11  | 5   | 17   | 0.25 | 0.09 | 12   | 0    | 0.03 |

AI BRED 5/17/19 TO DAMAR MIMI E381 (RAAA: 3622963). SAFE AI. ESTIMATED DUE 2/23/20. CONVENTIONALLY FLUSHED 1 TIME PRODUCING 13 VIABLE EMBRYOS.