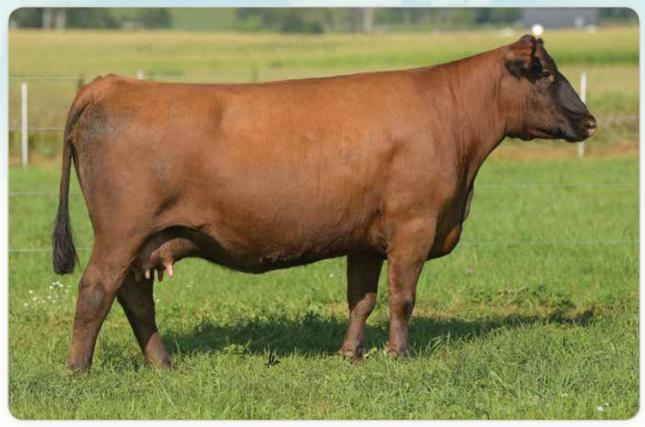

## DAMAR STAR 365W B043

The Star B043 cow family has quickly become one of the most prominent and successful lines on the farm due to the unwavering consistency and quality that this female is capable of generating. B043 is a daughter of the popular and proven Red SSS Soldier 365W sire that is responsible for countless top producing daughters across North America. Her dam is the prolific Red Lazy MC Star 185M, a member of the potent "Star" cow family in the Lazy MC program. In her short time in production, B043 has already produced a NAJRAE Reserve Grand Champion Owned Female and NAJRAE Grand Champion Futurity female for the Goecke family of Iowa. B043 is the dam of a flush of ET calves sired by the 2017 NAILE Reserve Grand Champion Red Angus Bull and 2019 NWSS Grand Champion Red Angus Bull, Damar Mimi E381. B043 is maternal sister to the great Red Lazy MC Cowboy Cut 26U, arguably the most notable son of the great Star 185M. She is also a 3/4 sister to the \$50,000 Red Lazy MC herd sire, Gunner, an own son of Trooper. A full brother to B043 is the powerful Red Lazy MC Soldier 30Z stud and full sib embryos have commanded in excess of \$1800 per embryo. The impact of the Star 185M cow family continues to be a staple in this progressive Canadian program that is renown worldwide for their strong maternal cow base. B043 sells safe in calf to Damar Next D852, a leading AI sire that is being used in top programs across the country with tremendous success. We are confident that B043 will continue to add to the already existing chapters that she has wrote in the Red Angus history books! Here is a rare opportunity to acquire a proven and predictable donor in the prime of her production career!

## DAMAR STAR 365W B043

DONOR

RED SVR KNIGHT 236T **RED SSS SOLDIER 365W** RED SSS BELLE 342S

LAZY MC WORLDWIDE 5K **RED LAZY MC STAR 185M RED LAZY MC STAR 100J** 

RED SVR KNIGHT 73P RED SOUTH VIEW MISS MAXI 45H RED CROWFOOT OLE'S OSCAR RED SSS BELLE 612P

WHITESTONE WIDESPREAD MB RED LAZY MC SCYTHIA 12A **RED GEIS POUND MAKER 22'96** RED LAZY MC DIONA 40G

**DOB:** 1/7/14

Reg: 1680196

Tattoo: B043

Cat: A - 100%

| HB  | GM  | CED | BW   | WW   | YW   | ADG  | DMI   | MILK |
|-----|-----|-----|------|------|------|------|-------|------|
| 171 | 47  | 10  | 0.7  | 57   | 87   | 0.19 | 1.09  | 25   |
| ME  | HPG | CEM | STAY | MARB | YG   | CW   | REA   | FAT  |
| -12 | 13  | 6   | 16   | 0.37 | 0.13 | 16   | -0.09 | 0.03 |

AI BRED 12/25/18 TO DAMAR NEXT D852 "LEXUS" (RAAA: 3598408). SAFE AI. ESTIMATED DUE 10/3/19. CONVENTIONALLY FLUSHED 5 TIMES WITH AN AVERAGE OF 7.2 VIABLE EMBRYOS. HIGH OF 10 WITH A LOW OF 4 PRODUCED.