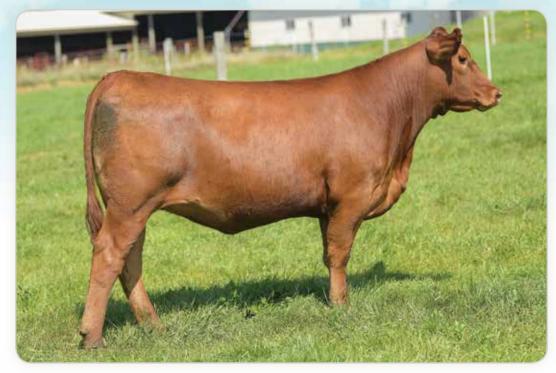

## Without a doubt ONE OF THE MOST SUCCESSFUL FLUSHES

ever be born at Cloud 9 Cattle Company.

The mating that yielded this set of ET calves is nothing short of special. Sired by the two-time National Champion, Mimi E381 and backed by the stunning BO43 donor that is a featured lot in this sale Be sure to study this set of flush mates that could be your next champion, herd bull, or donor!

C9CC STAR F225 2019 NAJRAE GRAND CHAMPION FUTURITY FEMALE AND MATERNAL SIB TO LOTS 2 - 15