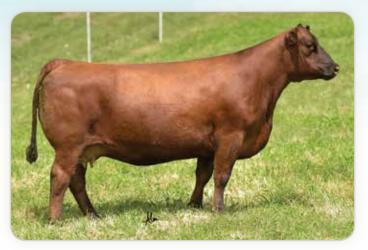

## DAMAR STAR 365W B043

The Star B043 cow family has quickly become one of the most prominent and successful lines on the farm due to the unwavering consistency and quality that this female is capable of generating. B043 is a daughter of the popular and proven Red SSS Soldier 365W sire that is responsible for countless top producing daughters across North America. Her dam is the prolific Red Lazy MC Star 185M, a member of the potent "Star" cow family in the Lazy MC program. In her short time in production, B043 has already produced a NAJRAE Reserve Grand Champion Owned Female and NAJRAE Grand Champion Futurity female for the Goecke family of Iowa. B043 is the dam of a flush of ET calves sired by the 2017 NAILE Reserve Grand Champion Red Angus Bull and 2019 NWSS Grand Champion Red Angus Bull, Damar Mimi E381. B043 is maternal sister to the great Red Lazy MC Cowboy Cut 26U, arguably the most notable son of the great Star 185M. She is also a 3/4 sister to the \$50,000 Red Lazy MC herd sire, Gunner, an own son of Trooper. A full brother to B043 is the powerful Red Lazy MC Soldier 30Z stud and full sib embryos have commanded in excess of \$1800 per embryo. The impact of the Star 185M cow family continues to be a staple in this progressive Canadian program that is renown worldwide for their strong maternal cow base. B043 sells safe in calf to Damar Next D852, a leading AI sire that is being used in top programs across the country with tremendous success. We are confident that B043 will continue to add to the already existing chapters that she has wrote in the Red Angus history books! Here is a rare opportunity to acquire a proven and predictable donor in the prime of her production career!