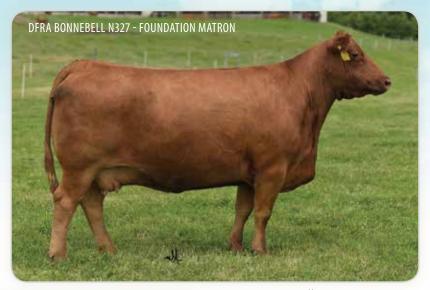

## DAMAR BERRY BLOSSOM X207

DONOR

**RED COMPASS MULBERRY 449M RED FINE LINE MULBERRY 26P RED DUS FAYETTE 8G** 

DFRA ROCKER 425 **DFRA BONNEBELL N327 RD BONNEBELL 5E** 

RED HR RAMBO ET 91K RED BRYLOR MISS ROC 20H SILVEIRAS REDFORD

RED MC DOUGALL FAYETTE 59A LCHMAN COPPER ROB 1204D

BJR ROCKER 1193-353 RHRA WRANGLER 3355 42B PCH BONNEBELL Y45

**DOB:** 3/24/10

Reg: 1397195

Tattoo: X207

Cat: A - 100%

| НВ  | GM  | CED | BW   | WW   | YW   | ADG  | DMI  | MILK |
|-----|-----|-----|------|------|------|------|------|------|
| 193 | 47  | 12  | -1.2 | 56   | 90   | 0.21 | 0.86 | 21   |
| ME  | HPG | CEM | STAY | MARB | YG   | CW   | REA  | FAT  |
| 6   | 17  | 9   | 18   | 0.25 | 0.11 | 24   | 0.04 | 0.03 |