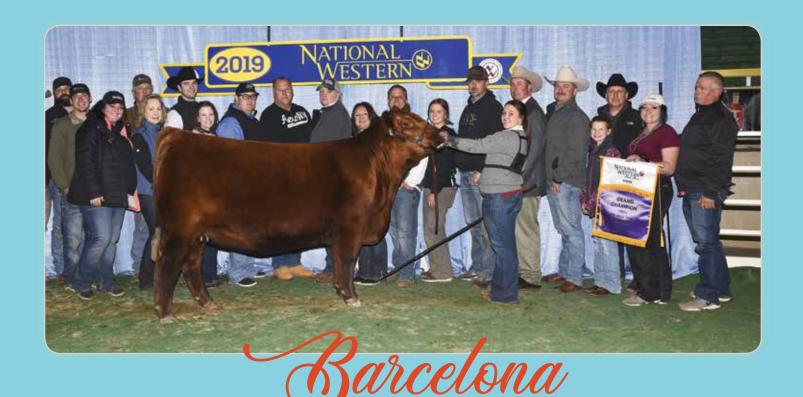

## **DAMAR BARCELONA E067**

**DOB:** 1/23/17

Reg: 3622961

Tattoo: E067

Cat: A - 100%

progressive program is constantly searching for. Morley Griffith and her family will be retaining their 1/2 embryo interest and possession of the female. But let's be honest, Barcelona will more than likely spend the rest of her days at the ET center in the quest to create the next generation of GREAT Red Angus genetics. Please Note: The two flushes sold prior to sale day on Barcelona must be honored first. CLOUD 9 CATTLE COMPANY IS OFFERING 1/2 EMBRYO INTEREST IN THE 2019 NATIONAL CHAMPION AND FUTURE MATRON, BARCELONA E067!

DAMAR MIMI W085 - DAM OF LOT 23 - 27

There are few females within the cattle industry that have accomplished what Damar Mimi W085 has in such a short amount of time. The fact is Mimi W085 is arguably one of the most potent producing Red Angus females that the breed has ever seen. Not only has Mimi W085 left behind countless daughters working in top herds from coast to coast and border to boarder, she has worked in a series of different breeds. Most recently Mimi W085 produced a flush by Andras Fusion that resulted in the 2019 NWSS Grand Champion Red Angus Bull, Damar Mimi E381, and the 2019 NWSS Grand Champion Red Angus Female, Damar Barcelona. Barcelona was also crowned National Champion female at the 2019 Fort Worth Stock Show, ending her career as one of the most decorated Red Angus females to ever set foot on the tan bark. E167 is a direct daughter of this bred icon, sired by the \$60,000 Red Blair's Bingo 581B. She is elegant in her design, and offers similar characteristics of her dominant dam. This female is bred up early for a February due date to the two-time National Champion, Damar Trump C512. In addition, we are excited to offer several pregnancies due the end of February that are a result of a highly successful flush to Trump. Sit back and enjoy the ride that this female will take your program on! Dale Roof of Roof Cattle Company at Odessa, Missouri has been an exceptional partner to have on this great young donor dam. Mr. Roof will be retaining his 1/2 embryo interest in this exceptional female and her bull calf. We can assure you that he will be a great partner to have. CLOUD 9 CATTLE COMPANY IS OFFERING 1/2 EMBRYO INTEREST IN E167, A DIRECT DAUGHTER OF THE GREAT MIMI W085. TESTED OSF