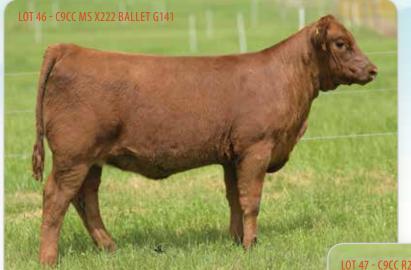

| 14  | 8   | 16   | 0.35 | 0.11 | 20  | 0.01 | 0.03 |

## C9CC MR PTO G310

BULL CALF TWIN AT SIDE

**DOB:** 2/9/19 Reg: 4108792 Tattoo: G310 Cat: A - 100% **SIRE: KJHT POWER TAKE OFF DAM: DAMAR BALLET X222** 

| НВ  | GM  | CED | BW   | WW   | YW   | ADG | DMI  | MILK |
|-----|-----|-----|------|------|------|-----|------|------|
| 182 | 48  | 14  | -0.8 | 55   | 88   | 0.2 | 0.71 | 19   |
| ME  | HPG | CEM | STAY | MARB | YG   | CW  | REA  | FAT  |
| -1  | 14  | 8   | 16   | 0.35 | 0.11 | 20  | 0.01 | 0.03 |



## DAMAR LANCETTA Z228

RED ANGUS RECIPIENT COW

**DOB:** 2/26/12 Reg: 1526675 Tattoo: Z228 Cat: A - 100% AR **SIRE: BECKTON LANCER S281 T7 DAM: DFRA ROCKER T714** 

AI BRED 6/2/19 TO RED DKF RACER 8E (CAA: 1974618). SAFE AI. ESTIMATED DUE 3/11/20.



## The Ballet Cow Family



An exciting flush that has yielded tremendous quality is the Fusion x Ballet X222 mating. Danseur may very well be one of the most unique and powerful individuals in the entire offering. His female counterparts are the right kind in terms of body, shape, and structure. Study the consistency of quality throughout this flush!

# Power in the Blood



46 Lot

### C9CC MS X222 BALLET G141

ET HEIFER CALF

**DOB:** 3/15/19

Reg: 4108748

Tattoo: G141

Cat: A - 100%

22

0.01

0.84

-0.07

MYTTY IN FOCUS

ANDRAS THUNDER B105

**RED COMPASS MULBERRY 449M** 

**ANDRAS BELLE 416** 

**RED DUS FAYETTE 8G** 

**DFRA ROCKER 425** 

DI ESTONIA 316

**ANDRAS IN FOCUS B175 ANDRAS FUSION R236 ANDRAS BELLE B167** 

**RED FINE LINE MULBERRY 26P DAMAR BALLET X222 DFRA BONNEBELL N327** 

| DFRA | BONNEBI |