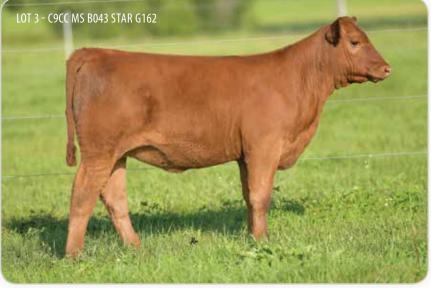

## **C9CC MS B043 STAR G162**

ET HEIFER CALF

| ANDF<br><b>DAMAR</b> | RAS FUSIO<br>MIMI E3 |                     |      | ANDRAS B                                                            | N FOCUS B1<br>ELLE B167<br>INE MULB |              | <b>DOB:</b> 4/24/19 <b>Reg:</b> 4108860 |      |
|----------------------|----------------------|---------------------|------|---------------------------------------------------------------------|-------------------------------------|--------------|-----------------------------------------|------|
|                      | AR MIMI V            |                     |      | DFRA TARI                                                           |                                     | Tattoo: 6162 |                                         |      |
| DAMAR                |                      | 5W B043<br>TAR 185M |      | RED SSS BELLE 342S<br>LAZY MC WORLDWIDE 5K<br>RED LAZY MC STAR 100J |                                     |              | Cat: A - 100%                           |      |
| НВ                   | GM                   | CED                 | BW   | WW                                                                  | YW                                  | ADG          | DMI                                     | MILK |
| 178                  | 48                   | 11                  | -0.4 | 53                                                                  | 85                                  | 0.2          | 0.81                                    | 24   |
| ME                   | HPG                  | CEM                 | STAY | MARB                                                                | YG                                  | CW           | REA                                     | FAT  |
| -6                   | 11                   | 8                   | 17   | 0.45                                                                | 0.11                                | 19           | -0.05                                   | 0.02 |