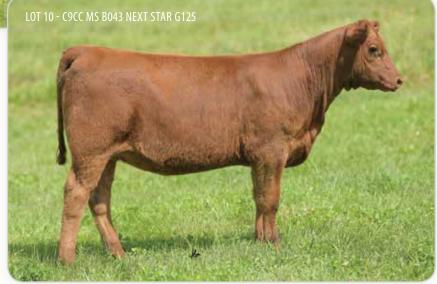

## C9CC MS B043 NEXT STAR G125

ET HEIFER CALF

**SILVEIRAS MISSION NEXUS 1378 DAMAR NEXT D852** 

DAMAR MIMI W085

**RED SSS SOLDIER 365W** DAMAR STAR 365W B043 **RED LAZY MC STAR 185M** 

48

12

LJC MISSION STATEMENT P27 SILVEIRAS DAORV 8399 RED FINE LINE MULBERRY 26P **DFRA TARMILY N512** 

**RED SVR KNIGHT 236T RED SSS BELLE 342S** LAZY MC WORLDWIDE 5K **RED LAZY MC STAR 100J** 

**DOB:** 3/1/19 Reg: 4108732 Tattoo: G125

Cat: A - 100%

0.02

-1.1 52 84 0.92 25 0.2

15

Let

188