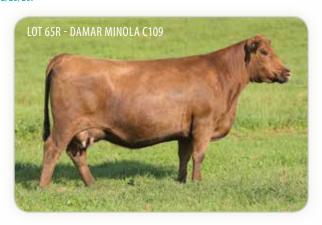

## DAMAR STAR 365W B043

The Star B043 cow family has quickly become one of the most prominent and successful lines on the farm due to the unwavering consistency and quality that this female is capable of generating. B043 is a daughter of the popular and proven Red SSS Soldier 365W sire that is responsible for countless top producing daughters across North America. Her dam is the prolific Red Lazy MC Star 185M, a member of the potent "Star" cow family in the Lazy MC program. In her short time in production, B043 has already produced a NAJRAE Reserve Grand Champion Owned Female and NAJRAE Grand Champion Futurity female for the Goecke family of Iowa. B043 is the dam of a flush of ET calves sired by the 2017 NAILE Reserve Grand Champion Red Angus Bull and 2019 NWSS Grand Champion Red Angus Bull, Damar Mimi E381. B043 is maternal sister to the great Red Lazy MC Cowboy Cut 26U, arguably the most notable son of the great Star 185M. She is also a 3/4 sister to the \$50,000 Red Lazy MC herd sire, Gunner, an own son of Trooper. A full brother to B043 is the powerful Red Lazy MC Soldier 30Z stud and full sib embryos have commanded in excess of \$1800 per embryo. The impact of the Star 185M cow family continues to be a staple in this progressive Canadian program that is renown worldwide for their strong maternal cow base. B043 sells safe in calf to Damar Next D852, a leading AI sire that is being used in top programs across the country with tremendous success. We are confident that B043 will continue to add to the already existing chapters that she has wrote in the Red Angus history books! Here is a rare opportunity to acquire a proven and predictable donor in the prime of her production career!

C9CC STAR F225 - 2019 NAJRAE RESERVE GRAND CHAMPION FEMALE AND DAUGHTER OF LOT 1

RED LAZY MC COWBOY CUT 26U - MATERNAL BROTHER TO LOT 1

RED LAZY MC GUNNER - 3/4 SIB TO LOT 1

## DAMAR STAR 365W B043

DONOR

RED SVR KNIGHT 236T **RED SSS SOLDIER 365W** RED SSS BELLE 342S

LAZY MC WORLDWIDE 5K **RED LAZY MC STAR 185M RED LAZY MC STAR 100J** 

RED SVR KNIGHT 73P RED SOUTH VIEW MISS MAXI 45H RED CROWFOOT OLE'S OSCAR RED SSS BELLE 612P

WHITESTONE WIDESPREAD MB RED LAZY MC SCYTHIA 12A **RED GEIS POUND MAKER 22'96** RED LAZY MC DIONA 40G

**DOB:** 1/7/14

Reg: 1680196

Tattoo: B043

Cat: A - 100%

| HB  | GM  | CED | BW   | WW   | YW   | ADG  | DMI   | MILK |
|-----|-----|-----|------|------|------|------|-------|------|
| 171 | 47  | 10  | 0.7  | 57   | 87   | 0.19 | 1.09  | 25   |
| ME  | HPG | CEM | STAY | MARB | YG   | CW   | REA   | FAT  |
| -12 | 13  | 6   | 16   | 0.37 | 0.13 | 16   | -0.09 | 0.03 |

AI BRED 12/25/18 TO DAMAR NEXT D852 "LEXUS" (RAAA: 3598408). SAFE AI. ESTIMATED DUE 10/3/19. CONVENTIONALLY FLUSHED 5 TIMES WITH AN AVERAGE OF 7.2 VIABLE EMBRYOS. HIGH OF 10 WITH A LOW OF 4 PRODUCED.