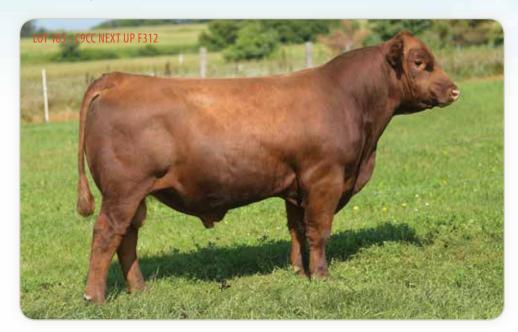

## **COMMERCIAL B113**

0.11

-0.05

0.02

COMMERCIAL RECIPIENT COW

COMMERCIAL **DOB:** 2014 Tattoo: B113 **SIRE: COMMERCIAL DAM: COMMERCIAL** 

17

PE 7/15/19 TO 9/1/19 TO C9CC NEXT UP F312 (RAAA: 3926261). OBSERVED BRED 7/24/19. OBSERVED ESTIMATED DUE 5/2/20.

## **DAMAR DUTCHESS Z291**

RED ANGUS RECIPIENT COW

**DOB:** 3/10/12 Reg: 1526632 Tattoo: Z291 Cat: A - 100% AR **SIRE: DAMAR WYATT W250 DAM: DFRA DUTCHESS P430** 

AI BRED 7/4/19 TO DAMAR TRUMP C512 (RAAA: 3480006). AI ESTIMATED DUE 4/12/20. PE 7/15/19 TO 9/1/19 TO C9CC NEXT UP F312 (RAAA: 3926261).