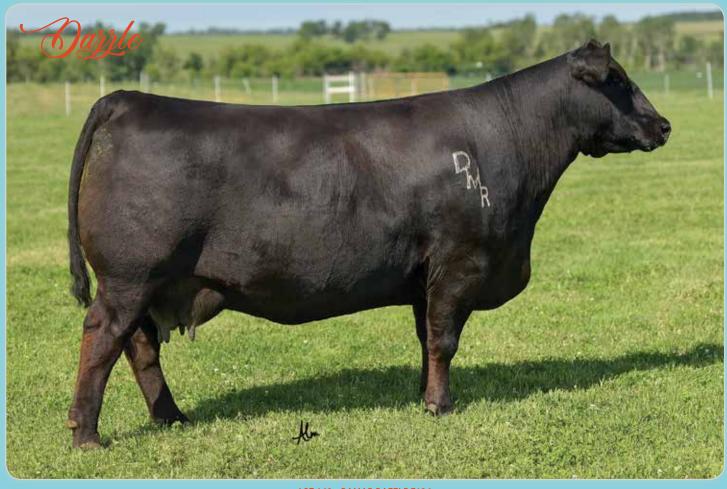

## **DAMAR BARCELONA E067**

**DOB:** 1/23/17

Reg: 3622961

Tattoo: E067

Cat: A - 100%

progressive program is constantly searching for. Morley Griffith and her family will be retaining their 1/2 embryo interest and possession of the female. But let's be honest, Barcelona will more than likely spend the rest of her days at the ET center in the quest to create the next generation of GREAT Red Angus genetics. Please Note: The two flushes sold prior to sale day on Barcelona must be honored first. CLOUD 9 CATTLE COMPANY IS OFFERING 1/2 EMBRYO INTEREST IN THE 2019 NATIONAL CHAMPION AND FUTURE MATRON, BARCELONA E067!

#### DAMAR BARCELONA E067

DONOR

MYTTY IN FOCUS

DI ESTONIA 316

**ANDRAS BELLE 416 RED COMPASS MULBERRY 449M** 

**RED DUS FAYETTE 8G** 

**DFRA TARMILY N305** 

**BIEBER MAKE MIMI 7249** 

**SELLS OPEN AND READY TO FLUSH!** 