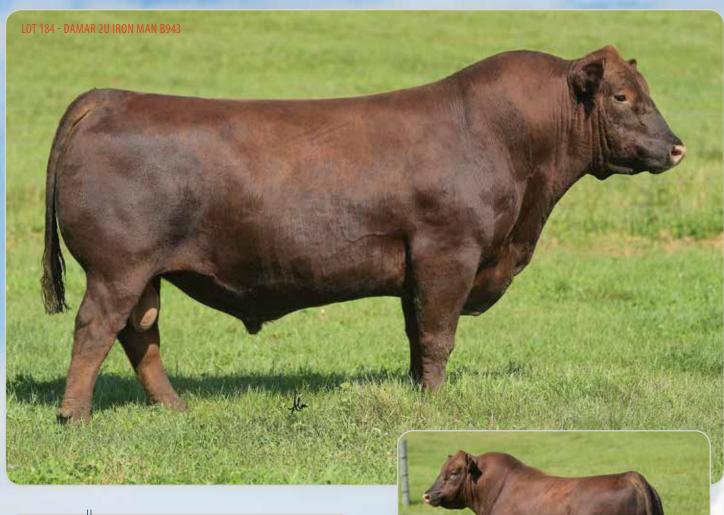

Reg: 1680322

DAM: Y194 DFRA

AI BRED 6/20/19 TO DAMAR TRUMP C512 (RAA: 3480006). AI ESTIMATED DUE 3/29/20. PE 7/15/19 TO 9/1/19 TO DAMAR 2U IRON MAN B943 (RAAA: 1735247).

Let