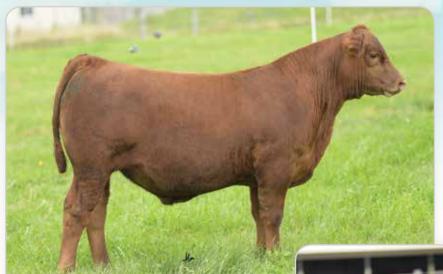

## DAMAR STAR 365W B043

The Star B043 cow family has quickly become one of the most prominent and successful lines on the farm due to the unwavering consistency and quality that this female is capable of generating. B043 is a daughter of the popular and proven Red SSS Soldier 365W sire that is responsible for countless top producing daughters across North America. Her dam is the prolific Red Lazy MC Star 185M, a member of the potent "Star" cow family in the Lazy MC program. In her short time in production, B043 has already produced a NAJRAE Reserve Grand Champion Owned Female and NAJRAE Grand Champion Futurity female for the Goecke family of Iowa. B043 is the dam of a flush of ET calves sired by the 2017 NAILE Reserve Grand Champion Red Angus Bull and 2019 NWSS Grand Champion Red Angus Bull, Damar Mimi E381. B043 is maternal sister to the great Red Lazy MC Cowboy Cut 26U, arguably the most notable son of the great Star 185M. She is also a 3/4 sister to the \$50,000 Red Lazy MC herd sire, Gunner, an own son of Trooper. A full brother to B043 is the powerful Red Lazy MC Soldier 30Z stud and full sib embryos have commanded in excess of \$1800 per embryo. The impact of the Star 185M cow family continues to be a staple in this progressive Canadian program that is renown worldwide for their strong maternal cow base. B043 sells safe in calf to Damar Next D852, a leading AI sire that is being used in top programs across the country with tremendous success. We are confident that B043 will continue to add to the already existing chapters that she has wrote in the Red Angus history books! Here is a rare opportunity to acquire a proven and predictable donor in the prime of her production career!

## DAMAR STAR 365W B043

DONOR

RED SVR KNIGHT 236T **RED SSS SOLDIER 365W** RED SSS BELLE 342S

LAZY MC WORLDWIDE 5K **RED LAZY MC STAR 185M RED LAZY MC STAR 100J** 

RED SVR KNIGHT 73P RED SOUTH VIEW MISS MAXI 45H RED CROWFOOT OLE'S OSCAR RED SSS BELLE 612P

WHITESTONE WIDESPREAD MB RED LAZY MC SCYTHIA 12A **RED GEIS POUND MAKER 22'96** RED LAZY MC DIONA 40G

**DOB:** 1/7/14

Reg: 1680196

Tattoo: B043

Cat: A - 100%

| HB  | GM  | CED | BW   | WW   | YW   | ADG  | DMI   | MILK |
|-----|-----|-----|------|------|------|------|-------|------|
| 171 | 47  | 10  | 0.7  | 57   | 87   | 0.19 | 1.09  | 25   |
| ME  | HPG | CEM | STAY | MARB | YG   | CW   | REA   | FAT  |
| -12 | 13  | 6   | 16   | 0.37 | 0.13 | 16   | -0.09 | 0.03 |

AI BRED 12/25/18 TO DAMAR NEXT D852 "LEXUS" (RAAA: 3598408). SAFE AI. ESTIMATED DUE 10/3/19. CONVENTIONALLY FLUSHED 5 TIMES WITH AN AVERAGE OF 7.2 VIABLE EMBRYOS. HIGH OF 10 WITH A LOW OF 4 PRODUCED.