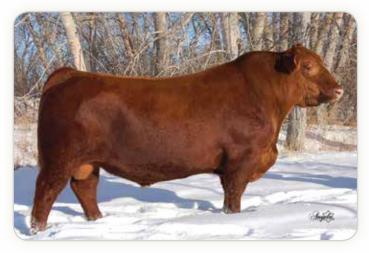

## DAMAR STAR 365W B043

The Star B043 cow family has quickly become one of the most prominent and successful lines on the farm due to the unwavering consistency and quality that this female is capable of generating. B043 is a daughter of the popular and proven Red SSS Soldier 365W sire that is responsible for countless top producing daughters across North America. Her dam is the prolific Red Lazy MC Star 185M, a member of the potent "Star" cow family in the Lazy MC program. In her short time in production, B043 has already produced a NAJRAE Reserve Grand Champion Owned Female and NAJRAE Grand Champion Futurity female for the Goecke family of Iowa. B043 is the dam of a flush of ET calves sired by the 2017 NAILE Reserve Grand Champion Red Angus Bull and 2019 NWSS Grand Champion Red Angus Bull, Damar Mimi E381. B043 is maternal sister to the great Red Lazy MC Cowboy Cut 26U, arguably the most notable son of the great Star 185M. She is also a 3/4 sister to the \$50,000 Red Lazy MC herd sire, Gunner, an own son of Trooper. A full brother to B043 is the powerful Red Lazy MC Soldier 30Z stud and full sib embryos have commanded in excess of \$1800 per embryo. The impact of the Star 185M cow family continues to be a staple in this progressive Canadian program that is renown worldwide for their strong maternal cow base. B043 sells safe in calf to Damar Next D852, a leading AI sire that is being used in top programs across the country with tremendous success. We are confident that B043 will continue to add to the already existing chapters that she has wrote in the Red Angus history books! Here is a rare opportunity to acquire a proven and predictable donor in the prime of her production career!

## DAMAR STAR 365W B043

DONOR

RED SVR KNIGHT 236T **RED SSS SOLDIER 365W** RED SSS BELLE 342S

LAZY MC WORLDWIDE 5K **RED LAZY MC STAR 185M RED LAZY MC STAR 100J** 

RED SVR KNIGHT 73P RED SOUTH VIEW MISS MAXI 45H RED CROWFOOT OLE'S OSCAR RED SSS BELLE 612P

WHITESTONE WIDESPREAD MB RED LAZY MC SCYTHIA 12A **RED GEIS POUND MAKER 22'96** RED LAZY MC DIONA 40G

**DOB:** 1/7/14

Reg: 1680196

Tattoo: B043

Cat: A - 100%

| HB  | GM  | CED | BW   | WW   | YW   | ADG  | DMI   | MILK |
|-----|-----|-----|------|------|------|------|-------|------|
| 171 | 47  | 10  | 0.7  | 57   | 87   | 0.19 | 1.09  | 25   |
| ME  | HPG | CEM | STAY | MARB | YG   | CW   | REA   | FAT  |
| -12 | 13  | 6   | 16   | 0.37 | 0.13 | 16   | -0.09 | 0.03 |

AI BRED 12/25/18 TO DAMAR NEXT D852 "LEXUS" (RAAA: 3598408). SAFE AI. ESTIMATED DUE 10/3/19. CONVENTIONALLY FLUSHED 5 TIMES WITH AN AVERAGE OF 7.2 VIABLE EMBRYOS. HIGH OF 10 WITH A LOW OF 4 PRODUCED.