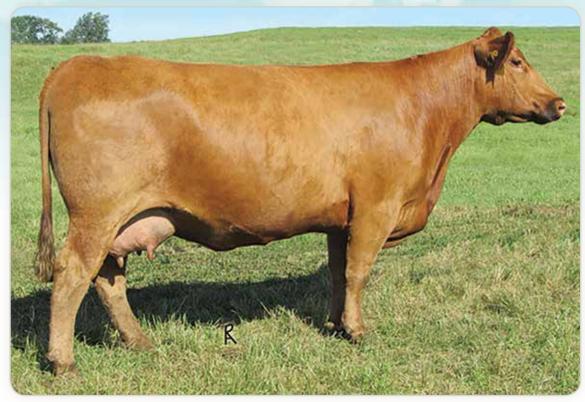

DAMAR MIMI W085 - DAM OF LOT 23 - 27

There are few females within the cattle industry that have accomplished what Damar Mimi W085 has in such a short amount of time. The fact is Mimi W085 is arguably one of the most potent producing Red Angus females that the breed has ever seen. Not only has Mimi W085 left behind countless daughters working in top herds from coast to coast and border to boarder, she has worked in a series of different breeds. Most recently Mimi W085 produced a flush by Andras Fusion that resulted in the 2019 NWSS Grand Champion Red Angus Bull, Damar Mimi E381, and the 2019 NWSS Grand Champion Red Angus Female, Damar Barcelona. Barcelona was also crowned National Champion female at the 2019 Fort Worth Stock Show, ending her career as one of the most decorated Red Angus females to ever set foot on the tan bark. E167 is a direct daughter of this bred icon, sired by the \$60,000 Red Blair's Bingo 581B. She is elegant in her design, and offers similar characteristics of her dominant dam. This female is bred up early for a February due date to the two-time National Champion, Damar Trump C512. In addition, we are excited to offer several pregnancies due the end of February that are a result of a highly successful flush to Trump. Sit back and enjoy the ride that this female will take your program on! Dale Roof of Roof Cattle Company at Odessa, Missouri has been an exceptional partner to have on this great young donor dam. Mr. Roof will be retaining his 1/2 embryo interest in this exceptional female and her bull calf. We can assure you that he will be a great partner to have. CLOUD 9 CATTLE COMPANY IS OFFERING 1/2 EMBRYO INTEREST IN E167, A DIRECT DAUGHTER OF THE GREAT MIMI W085. TESTED OSF

# The Mimi W085 Cow Family

PICTURED SUMMER 2017

24