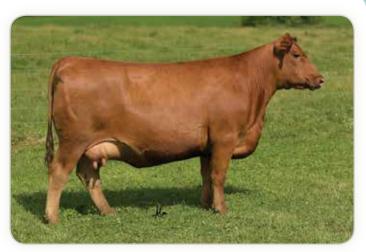

4E

RED SIX MILE SAKIC 832S **RED WRIGHTS 832S IRON HIDE 4** RED BWB FAYE 48N OF TREND

RED CROWFOOT OLE'S OSCAR

RRA FIREFLY 75M 191

RED FL FIREFLY 75M

RED SIX MILE AVIATOR 217P
RED SIX MILE SIERA 257P
RED BRYLOR NEW TREND 22
RED BWB FAYE 77'00 OF 10H
MLK CRK CUB 722
RED CROWFOOT OMEGA 9179J

DOB: 2/11/15
Reg: 1751564
Tattoo: C183

| НВ  | GM  | CED | BVV  | VV VV | YVV  | ADG  | DMI   | MILK |
|-----|-----|-----|------|-------|------|------|-------|------|
| 185 | 48  | 12  | -0.2 | 59    | 89   | 0.19 | 0.74  | 23   |
| ME  | HPG | CEM | STAY | MARB  | YG   | CW   | REA   | FAT  |
| -2  | 10  | 7   | 18   | 0.36  | 0.12 | 19   | -0.02 | 0.03 |

AI BRED 12/6/18 TO DAMAR MIMI E381 (RAAA: 3622963) SAFE AI. ESTIMATED DUE 9/14/19 CONVENTIONALLY FLUSHED 1 TIME PRODUCING 10 VIABLE EMBRYOS.



LOT 100 - DAMAR FIREFLY 4Z C183 - PICTURED SUMMER OF 2017

## The Firefly Cow Family

The C183 donor has been an up and coming featured female in the donor pen and this flush to Mimi E381 did not disappoint! The heifer calves are elegant in their design, bold ribbed, and offer the quality of skeleton we strive for in each mating. The bulls are rugged, powerful, and athletic in their build.



LOT 102 - C9CC MS C183 FIREFLY G165

**DOB:** 4/20/19

Reg: 4108812

Tattoo: G158



## C9CC MS C183 FIREFLY G158

ET HEIFER CALF

| ANDRAS FUSION R236 |
|--------------------|
| DAMAR MIMI E381    |
| DAMAR MIMI WOSS    |

**RED WRIGHTS 832S IRON HIDE 4 DAMAR FIREFLY 4Z C183** 

RRA FIREFLY 75M 191

ANDRAS IN FOCUS B175 ANDRAS BELLE B167 RED FINE LINE MULBERRY 26P **DFRA TARMILY N512** 

RED SIX MI