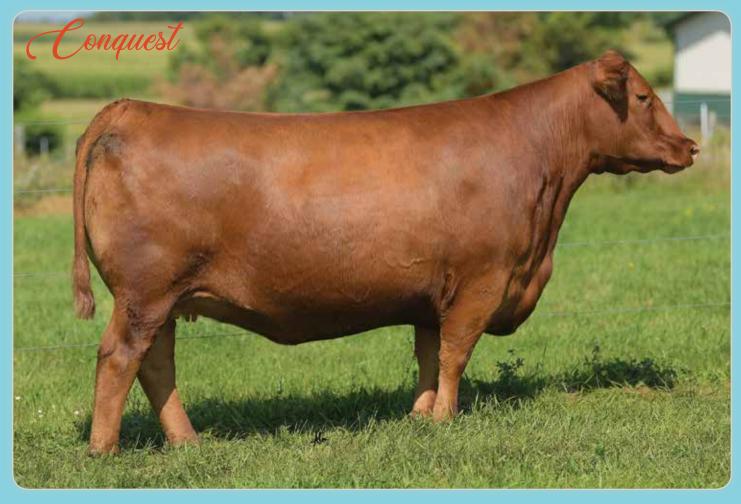

## DAMAR OH POWER BABY C150

If your program has been searching for "the one" to add to your donor arsenal, the search ends September 15, 2019 in Emerald, Wisconsin. There is no doubt that C150 has the credentials to serve as a big league donor. C150 is from the prominent "Oh Baby" cow family and is a full sister to the 2016 NAILE and 2017 NWSS Grand Champion Red Angus Bull, Damar Trump C512. She is also a maternal sister to the 2017 NAJRAE Grand Champion Owned Female shown by Kip Wallace. This past fall C9CC Oh Baby F104, a daughter by C-Bar Evolution 107Y commanded \$19,000! The stoutness, eye-appeal, structural correctness, and shear look of quality that Oh Baby C150 offers is second to none. She is confirmed safe in calf to the 2018 NAILE and 2019 NWSS Grand Champion, Damar Mimi E381, and will calve by sale day. Only in dispersal sale settings do opportunities like this present themselves. We are excited to watch what impact C150 makes on her new owners program and the future of the Red Angus breed. A true sale feature!

# The Ch Baby Cow Family

C9CC OH BABY F104 - \$19,000 DAUGHTER BY C-BAR EVOLUTION 107Y

DAMAR TRUMP C512 - FULL BROTHER TO LOT 37

Let

## **DAMAR OH POWER BABY C150**

FALL BRED COW

RED BAR-E-L RIBEYE 103R

**RED COCKBURN RIBEYE 308U RED SOO LINE POWER EYE 161X** RED TR LYNN 301R

RED FINE LINE MULBERRY 26P DAMAR OH BABY W168 RED T-S OLIVIA 706P