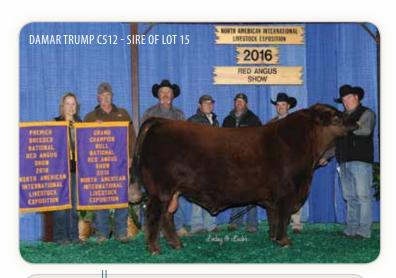

## **DAMAR PUNCHETTA Z195**

RED ANGUS RECIPIENT COW

**DOB:** 4/10/12 Reg: 1526600 Tattoo: Z195

Cat: A - 100% AR

**SIRE: DAMAR WYATT W250** 

**DAM: DFRA PUNCH 540L** 

AI BRED 8/14/19 TO DAMAR TRUMP C512 (RAAA: 3480006). AI ESTIMATED DUE 5/23/20.