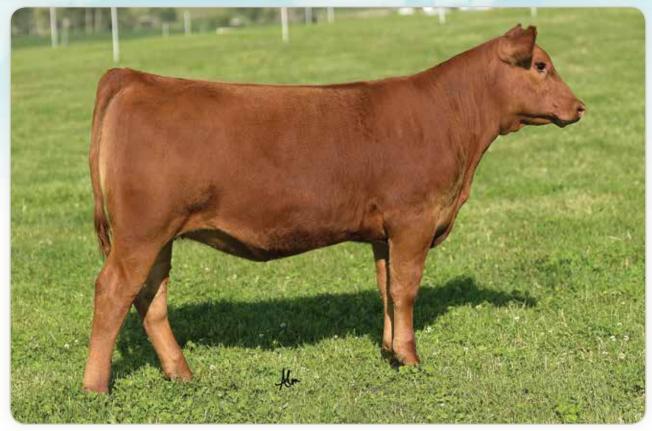

## DAMAR STAR 365W B043

The Star B043 cow family has quickly become one of the most prominent and successful lines on the farm due to the unwavering consistency and quality that this female is capable of generating. B043 is a daughter of the popular and proven Red SSS Soldier 365W sire that is responsible for countless top producing daughters across North America. Her dam is the prolific Red Lazy MC Star 185M, a member of the potent "Star" cow family in the Lazy MC program. In her short time in production, B043 has already produced a NAJRAE Reserve Grand Champion Owned Female and NAJRAE Grand Champion Futurity female for the Goecke family of Iowa. B043 is the dam of a flush of ET calves sired by the 2017 NAILE Reserve Grand Champion Red Angus Bull and 2019 NWSS Grand Champion Red Angus Bull, Damar Mimi E381. B043 is maternal sister to the great Red Lazy MC Cowboy Cut 26U, arguably the most notable son of the great Star 185M. She is also a 3/4 sister to the \$50,000 Red Lazy MC herd sire, Gunner, an own son of Trooper. A full brother to B043 is the powerful Red Lazy MC Soldier 30Z stud and full sib embryos have commanded in excess of \$1800 per embryo. The impact of the Star 185M cow family continues to be a staple in this progressive Canadian program that is renown worldwide for their strong maternal cow base. B043 sells safe in calf to Damar Next D852, a leading AI sire that is being used in top programs across the country with tremendous success. We are confident that B043 will continue to add to the already existing chapters that she has wrote in the Red Angus history books! Here is a rare opportunity to acquire a proven and predictable donor in the prime of her production career!

## DAMAR STAR 365W B043

DONOR

RED SVR KNIGHT 236T **RED SSS SOLDIER 365W** RED SSS BELLE 342S

LAZY MC WORLDWIDE 5K **RED LAZY MC STAR 185M RED LAZY MC STAR 100J** 

RED SVR KNIGHT 73P RED SOUTH VIEW MISS MAXI 45H RED CROWFOOT OLE'S OSCAR RED SSS BELLE 612P

WHITESTONE WIDESPREAD MB RED LAZY MC SCYTHIA 12A **RED GEIS POUND MAKER 22'96** RED LAZY MC DIONA 40G

**DOB:** 1/7/14

Reg: 1680196

Tattoo: B043

Cat: A - 100%

| HB  | GM  | CED | BW   | WW   | YW   | ADG  | DMI   | MILK |
|-----|-----|-----|------|------|------|------|-------|------|
| 171 | 47  | 10  | 0.7  | 57   | 87   | 0.19 | 1.09  | 25   |
| ME  | HPG | CEM | STAY | MARB | YG   | CW   | REA   | FAT  |
| -12 | 13  | 6   | 16   | 0.37 | 0.13 | 16   | -0.09 | 0.03 |