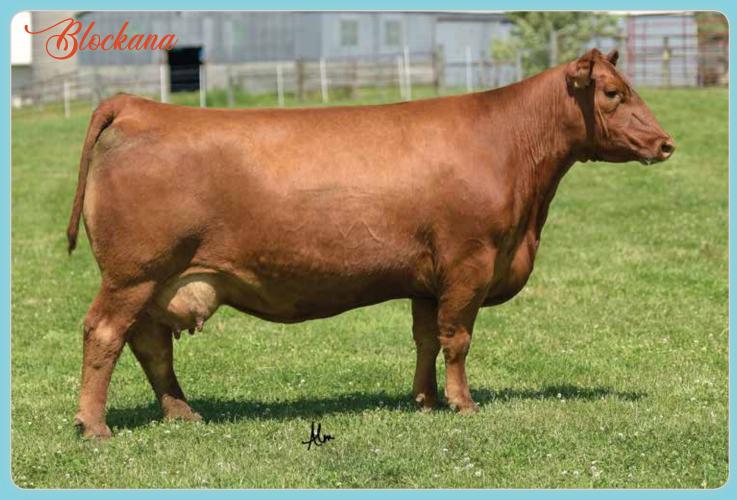

## DAMAR 67R MISS 365W B023

B023 is another top daughter of the great Red SSS Soldier 365W sire and backed by the prominent Red Lazy MC Miss 67R matron. This female is moderate in frame, bold in her rib design, and offers a flawless structural base. The most notable progeny from the 67R cow family would include; Red Lazy MC Miss 9X, a daughter that was a highlight in the A-1 Land and Cattle dispersal sale in Texas, and Damar Soldier Z295, a full brother to B023 that was crowned Reserve Grand Champion Red Angus Bull at the 2013 NAILE. 67R is one of the most prolific daughters of the great Smash 41N sire. Her sale toppings have included the \$21,000 Kingman 16W stud that was employed in the Ter-Ron and Towaw Cattle Company programs. There is no doubt that this female is capable of creating elite Red Angus seed stock and this mating to the multiple-time National Champion, Damar Mimi E381, is sure to make for a quick return on your investment!

# The Miss Cow Family

RED LAZY MC MISS 67R - DAM OF LOT 16

RED LAZY MC MISS 9X - MATERNAL SISTER

DAMAR SOLDIER Z295 - 2013 NAILE RES CHAMPION BULL

16 Lot

## **DAMAR 67R MISS 365W B023**

 $D\,O\,N\,O\,R$ 

**RED SOUTH VIEW MISS MAXI 45H** 

RED CROWFOOT OLE'S OSCAR

**RED LAURON YB ROSA 11G** 

LAZY MC WORLDWIDE 5K

RED CR MISS DYN 17B

**DOB:** 1/3/14

Reg: 1680432

Tattoo: B023

Cat: A - 100%

RED SVR KNIGHT 73P

RED SSS BELLE 612P SSS BOOMER 803B

**RED SVR KNIGHT 236T RED SSS SOLDIER 365W RED SSS BELLE 342S** 

RED LAZY MC SMASH 41N **RED LAZY MC MISS 67R** 

RED LAZY MC MISS WORLD 70N

| НВ  | GM  | CED | BW   | WW   | YW   | ADG  | DMI  | MILK |
|-----|-----|-----|------|------|------|------|------|------|
| 163 | 44  | 13  | -1.6 | 46   | 67   | 0.13 | 0.81 | 28   |
| ME  | HPG | CEM | STAY | MARB | YG   | CW   | REA  | FAT  |
| -10 | 11  | 5   | 17   | 0.25 | 0.09 | 12   | 0    | 0.03 |

AI BRED 5/17/19 TO DAMAR MIMI E381 (RAAA: 3622963). SAFE AI. ESTIMATED DUE 2/23/20. CONVENTIONALLY FLUSHED 1 TIME PRODUCING 13 VIABLE EMBRYOS.