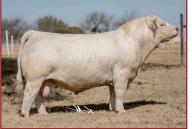

# **AWR MR VISION 2230**

AICA M982156 · TATTOO 2230 · DOB 12/27/21 · BREED CHAROLAIS

# **SHARODON DOUBLE VISION 1D**

TR CAG CARBINE'SVISION 9700 ET X TR MS GAME ON 7986E ET

**M&M MS CARBINE 1567 PLD** 

**TR CC MS AUBREY 3761A ET** 

**ZKCC GAME ON 266Z** 

| CE  | BW    | ww | YW  | MILK | MCE | MTL | SC  | CW       | REA  | FAT   | MARB    | TSI    |
|-----|-------|----|-----|------|-----|-----|-----|----------|------|-------|---------|--------|
| 8.5 | -1.9  | 60 | 101 | 18   | 7.4 | 48  | 0.7 | 21       | 1.01 | 0.005 | -0.08   | 240.17 |
|     | BIRTH | WT |     | ADJ  | WW  |     | ACT | WT 4/13/ | 23   |       | SCROTAL |        |
|     | 76    |    |     | 6    | 12  |     |     | 1060     |      |       | 36      |        |

- AWR Mr Vision 2230 is the ranchman's kind, he is long spined, big scaled and powerful made. This herd bull has the structural integrity to go the long haul, with big and correctly shaped feet, smooth joints and a very flexible set of running gear.
- His maternal pedigree traces to the power of the \$55,000 TR CC Ms Aubrey 3761A ET that was a past Champion Charolais Female at the San Antonio Stock Show and proven generator of profit building Charolais seedstock.

TR CC MS AUBREY 3761A ET MATERNAL GRANDDAM OF LOT 2

· If you're in the market for a bull that will quickly inject mass, shape, growth and real-world quality, then you will need to check out this stud.

· He leaves nothing to the imagination in regard to stifle, hip shape and width from end to end. This is the kind of sire that injects the traditional stamp of Charolais power, ribeye area and growth.