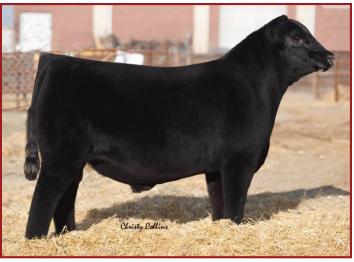

# **AWR MR VISION 2203**

AICA M981815 · TATTOO 2203 · DOB 12/10/21 · BREED CHAROLAIS

# **SHARODON DOUBLE VISION 1D**

TR CAG CARBINE'SVISION 9700 ET X

**M&M MS CARBINE 1567 PLD** 

**CML DIABLO 2X** 

WATJE MS DIABLO 620D PLD

**HCF WINDSTILL 7086** 

| 9.8 | -2.3           | 50 | 90 | 19  | 8.9 | 44 | 0.8 | 17       | O.78 | 0.003 | 0.05    | 234.79   |
|-----|----------------|----|----|-----|-----|----|-----|----------|------|-------|---------|----------|
| 310 |                |    |    | ADJ |     |    |     | WT 4/13/ |      | 0.005 | SCROTAL | 23-417-5 |
|     | BIRTH WT<br>73 |    |    | 7   | 18  |    |     | 1260     |      |       | 37      |          |

- Welcome to the Inaugural Aces Wild Spring Bull Sale, this is a sale that has been a lifetime in the making, and we could only begin once we had a lineup of stock that were worth the occasion.
- AWR Mr Vision 2203 is exactly the kind that we want our program to be known for, a herd bull that combines the powers of immense cow family, impressive phenotype and the ability to add long term pounds and profitability into our customers cowherds.