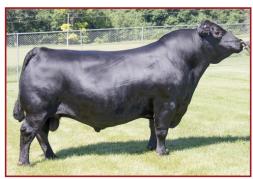

# **AWR MR VISION 2230**

AICA M982156 · TATTOO 2230 · DOB 12/27/21 · BREED CHAROLAIS

# **SHARODON DOUBLE VISION 1D**

TR CAG CARBINE'SVISION 9700 ET X TR MS GAME ON 7986E ET

**M&M MS CARBINE 1567 PLD** 

**TR CC MS AUBREY 3761A ET** 

**ZKCC GAME ON 266Z** 

| CE  | BW    | ww | YW  | MILK | MCE | MTL | SC  | CW       | REA  | FAT   | MARB    | TSI    |
|-----|-------|----|-----|------|-----|-----|-----|----------|------|-------|---------|--------|
| 8.5 | -1.9  | 60 | 101 | 18   | 7.4 | 48  | 0.7 | 21       | 1.01 | 0.005 | -0.08   | 240.17 |
|     | BIRTH | WT |     | ADJ  | WW  |     | ACT | WT 4/13/ | 23   |       | SCROTAL |        |
|     | 76    |    |     | 6    | 12  |     |     | 1060     |      |       | 36      |        |

- AWR Mr Vision 2230 is the ranchman's kind, he is long spined, big scaled and powerful made. This herd bull has the structural integrity to go the long haul, with big and correctly shaped feet, smooth joints and a very flexible set of running gear.
- His maternal pedigree traces to the power of the \$55,000 TR CC Ms Aubrey 3761A ET that was a past Champion Charolais Female at the San Antonio Stock Show and proven generator of profit building Charolais seedstock.