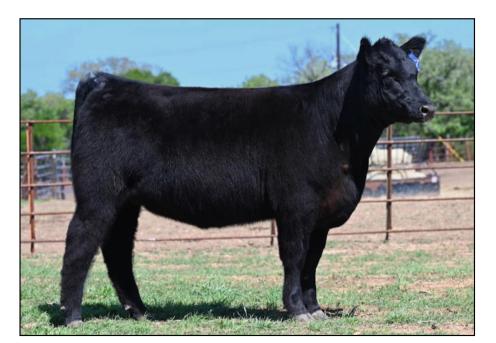

**AWR LASS 2297 AAA** 20632916 • **TATTOO** 2297 • **DOB** 2/13/22 • **Breed** Angus

PVF INSIGHT 0129 X EXAR LASS 6601

**SAV BRILLIANCE 8077** 

**PVF MISSIE 790** 

- · A direct daughter of PVF Insight 0129 that epitomizes the kind that has built the reputation for the sire group.
- · Cattle that cross the boundaries of both production and show cattle, these are females that have the maternal function, structural integrity and cow power to build long and production production records, yet they have the extra pizzazz and feature that is required to stand out on the tanbark.

**PVF INSIGHT 0129** SIRE OF LOT 32 & PATERNAL GRANDSIRE OF LOT 33

33