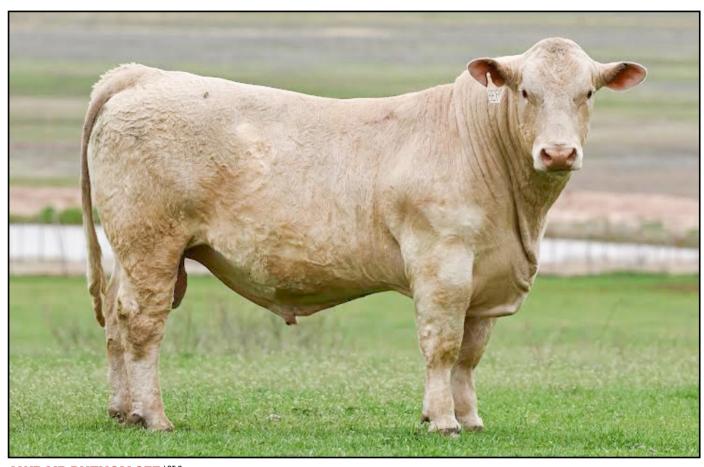

Our Angus cowherd is composed of cattle that were hand picked out of Express Ranches. These Cows were picked primarily on visual, appraisal, and production history. They have proven to be very powerful, functional, and very easy on the eyes!

The bulls and females we are offering have been developed on a high forage ration at our location in Waurika, Oklahoma. We have raised them to be able to work once they are in your hands. These bulls and females are guaranteed to be breeders. On the females we are willing to synchronize and breed them to our exciting new Angus sire, Custom Built, at our expense. We would be interested in buying these calves back at weaning as well.

The black hided division comes about as the results of a large transaction of Angus cows from the nation's second largest registered seedstock operation, and arguably the most recognized, Express Ranches of Yukon, Oklahoma. Jed with the assistance of longtime friends and herd advisors had the exclusive opportunity to hand select from the heart of the cowherd, taking not just those that impressed phenotypically, but females that had proven track records, and were backed by the most reliable and consistent cow families in the breed. The Angus cowherd of Aces Wild is built upon the principles of environmental hardiness, longevity, maternal excellence and long-term profitability. We think as you begin investigating the cow families, production records and predictability of the Angus offering you will be pleasantly surprised at the value you will find in your investment.