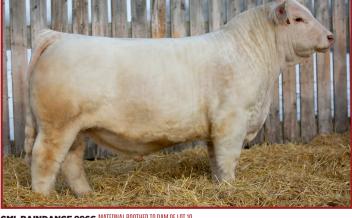

# **AWR MR VISION 2217**

AICA M982128 · TATTOO 2217 · DOB 1/5/22 · BREED CHAROLAIS

**SHARODON DOUBLE VISION 1D** 

**M&M MS CARBINE 1567 PLD** 

**CML DIABLO 2X** TR CAG CARBINE'SVISION 9700 ET X WATJE MS DIABLO 606D PLD JDJ UNENDING 813U

OF DIM I MIM I VIM I MILL I MORE I MATE I CO I DIM I DEA I EAT I MADD

| 9.8 | -1.8  | 57 | 98 | 24  | 8.7 | 52 | 0.7 | 18       | 0.66 | -0.001 | 0.02    | 238.56 |
|-----|-------|----|----|-----|-----|----|-----|----------|------|--------|---------|--------|
|     | BIRTH | WT |    | ADJ | WW  |    | ACT | WT 4/13/ | 23   |        | SCROTAL |        |
|     | 73    | 5  |    | 70  | 9   |    |     | 1186     |      |        | 40      |        |
|     |       |    |    |     |     |    |     |          |      |        |         |        |