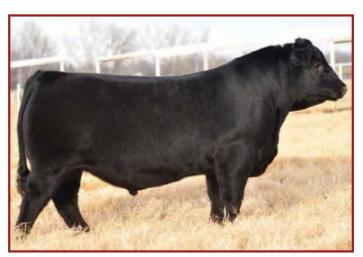

# **AWR RUBY 2287**

# **AAA** 20621806 • **TATTOO** 2287 • **DOB** 2/18/22 • **Breed** angus

**PVF INSIGHT 0129** 

**JMB TRADITION 292** 

PF INSIGHT 6191 **X** 44 RUBY 6535

**PF BAAR PRINCESS 3590** 

44 RUBY 4399

| CED | BW   | W        | N      | YW  | HP  | CEM | MILK   | MW  | \$EN |
|-----|------|----------|--------|-----|-----|-----|--------|-----|------|
| 3   | 2.2  | 56       | 3      | 96  | 7.1 | 5   | 26     | 66  | -21  |
| CW  | MARB | RE       | FAT    | \$M | \$W | \$F | \$G    | \$B | \$C  |
| 39  | 0.4  | 0.87     | -0.001 | 29  | 51  | 87  | 46     | 132 | 200  |
|     |      | BIRTH WT |        |     |     |     | ADJ WW |     |      |
|     |      | 60       |        |     |     |     | 671    |     |      |

**EXAR JUST RITE 4284B** 

**EXAR LASS 3384** 

- A granddaughter of the legendary PVF Insight 0129 that stands up the legacy of the reputation that has been built around this sire group. However either side of the pedigree in this situation you will find immense quality.
- She is a direct daughter of the \$25,000 44 Ruby 6535 that was selected by Express Ranches and we were lucky enough to acquire through our transaction on leading mature females out of the heart of the EX herd.