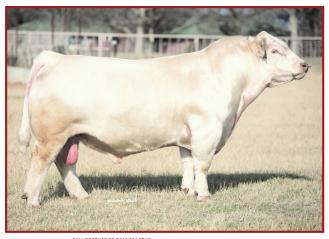

- AWR Mr Vision 2230 is the ranchman's kind, he is long spined, big scaled and powerful made. This herd bull has the structural integrity to go the long haul, with big and correctly shaped feet, smooth joints and a very flexible set of running gear.
- His maternal pedigree traces to the power of the \$55,000 TR CC Ms Aubrey 3761A ET that was a past Champion Charolais Female at the San Antonio Stock Show and proven generator of profit building Charolais seedstock.

TR CC MS AUBREY 3761A ET MATERNAL GRANDDAM OF LOT 2

· If you're in the market for a bull that will quickly inject mass, shape, growth and real-world quality, then you will need to check out this stud.

· He leaves nothing to the imagination in regard to stifle, hip shape and width from end to end. This is the kind of sire that injects the traditional stamp of Charolais power, ribeye area and growth.