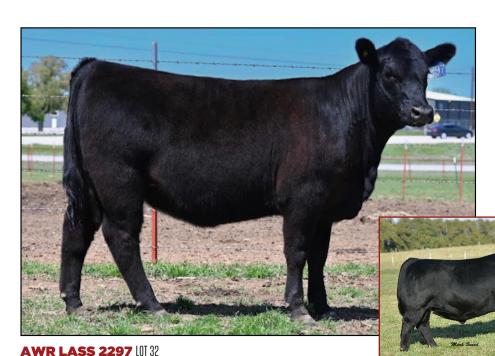

**AWR LASS 2297 AAA** 20632916 • **TATTOO** 2297 • **DOB** 2/13/22 • **Breed** Angus

PVF INSIGHT 0129 X EXAR LASS 6601

**SAV BRILLIANCE 8077** 

**PVF MISSIE 790** 

- · A direct daughter of PVF Insight 0129 that epitomizes the kind that has built the reputation for the sire group.
- · Cattle that cross the boundaries of both production and show cattle, these are females that have the maternal function, structural integrity and cow power to build long and production production records, yet they have the extra pizzazz and feature that is required to stand out on the tanbark.

**PVF INSIGHT 0129** SIRE OF LOT 32 & PATERNAL GRANDSIRE OF LOT 33

33