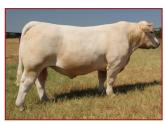

# **AWR MR VISION 2203**

AICA M981815 · TATTOO 2203 · DOB 12/10/21 · BREED CHAROLAIS

# **SHARODON DOUBLE VISION 1D**

TR CAG CARBINE'SVISION 9700 ET X

**M&M MS CARBINE 1567 PLD** 

**CML DIABLO 2X** 

WATJE MS DIABLO 620D PLD

**HCF WINDSTILL 7086** 

| 9.8 | -2.3           | 50 | 90 | 19  | 8.9 | 44 | 0.8 | 17       | O.78 | 0.003 | 0.05    | 234.79   |
|-----|----------------|----|----|-----|-----|----|-----|----------|------|-------|---------|----------|
| 310 |                |    |    | ADJ |     |    |     | WT 4/13/ |      | 0.005 | SCROTAL | 23-417-5 |
|     | BIRTH WT<br>73 |    |    | 7   | 18  |    |     | 1260     |      |       | 37      |          |

- Welcome to the Inaugural Aces Wild Spring Bull Sale, this is a sale that has been a lifetime in the making, and we could only begin once we had a lineup of stock that were worth the occasion.
- AWR Mr Vision 2203 is exactly the kind that we want our program to be known for, a herd bull that combines the powers of immense cow family, impressive phenotype and the ability to add long term pounds and profitability into our customers cowherds.

TR CAG CARBINE'S VISION 9700 ET SIRE OF LOTS 1-7

· We admire his body density, muscle shape and His dam, WATJE Ms Diablo 620D PLD has begun building quite the resume with a track record of generating progeny that enter purebred operations, including a brother selling to Tim Respondek and a daughter working for 4-W Charolais of South Dakota.