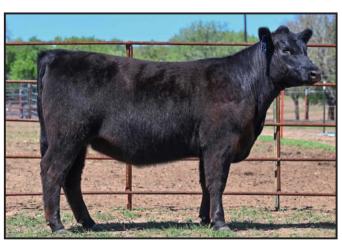

# **AWR MR VISION 2230**

AICA M982156 · TATTOO 2230 · DOB 12/27/21 · BREED CHAROLAIS

# **SHARODON DOUBLE VISION 1D**

TR CAG CARBINE'SVISION 9700 ET X TR MS GAME ON 7986E ET

**M&M MS CARBINE 1567 PLD** 

**TR CC MS AUBREY 3761A ET** 

**ZKCC GAME ON 266Z** 

| CE  | BW    | ww | YW  | MILK | MCE | MTL | SC  | CW       | REA  | FAT   | MARB    | TSI    |
|-----|-------|----|-----|------|-----|-----|-----|----------|------|-------|---------|--------|
| 8.5 | -1.9  | 60 | 101 | 18   | 7.4 | 48  | 0.7 | 21       | 1.01 | 0.005 | -0.08   | 240.17 |
|     | BIRTH | WT |     | ADJ  | WW  |     | ACT | WT 4/13/ | 23   |       | SCROTAL |        |
|     | 76    |    |     | 6    | 12  |     |     | 1060     |      |       | 36      |        |

- AWR Mr Vision 2230 is the ranchman's kind, he is long spined, big scaled and powerful made. This herd bull has the structural integrity to go the long haul, with big and correctly shaped feet, smooth joints and a very flexible set of running gear.
- His maternal pedigree traces to the power of the \$55,000 TR CC Ms Aubrey 3761A ET that was a past Champion Charolais Female at the San Antonio Stock Show and proven generator of profit building Charolais seedstock.