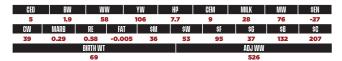

# **AWR EXAR VANGUARD 2378B**

**AAA** 20276557 • **TATTOO** 2378B • **DOB** 1/28/22 • **Breed** Angus

**DEER VALLEY GROWTH FUND** 

**QUAKER HILL RAMPAGE 0A36** 

EXAR VANGUARD 0614B X EXAR RITA 6514

**EXAR RITA 0896** 

**EXAR RITA 2221** 

| CED | BW      | W    | N     | YW  | HP  | CEM            | MILK | MW    | \$EN |
|-----|---------|------|-------|-----|-----|----------------|------|-------|------|
| 1   | 2.6     | 96   | 3     | 171 | 7.7 | 12             | 19   | 138   | -51  |
| CW  | MARB    | RE   | FAT   | \$M | \$W | \$F            | \$G  | \$B   | \$C  |
| 83  | 0.62    | 0.86 | 0.023 | 34  | 73  | 125            | 54   | 178   | 265  |
| В   | IRTH WT |      | ADJ W | W   |     | ACT WT 4/13/23 | }    | SCROT | AL   |
|     | 69      |      | 737   |     |     | 1352           |      | 41    |      |

• AWR EXAR Vanguard 2378B came to the pen at weaning time with just shy of 750 pounds of pay weight, he leads the offering in that regard, and still stands at the front of the pack to this day as he mashed the scales on semen check day with an actual weight of 1352lbs.

AWR EXAR VANGUARD 2378B LOT 22

· We love the combination of phenotype and EPD predictions that the Growth Fund derivatives possess, they are stout in their feature, rugged about their structural design and powerful in their muscle shape. 2378B finds maternal support through a Quaker Hill Rampage 0A36 daughter that stems from the Rita tribe of female's, a cow family known as a leader of maternal excellence in the Angus Business. We predict progeny of Lot 22 will mash down the scale and be heavier muscled then the rest of the cohort.

• He ranks among the most elite 1% for WW, MW & YW, top 2% for RADG, CW & \$F and top 10% for YH, SC, CEM and \$B.