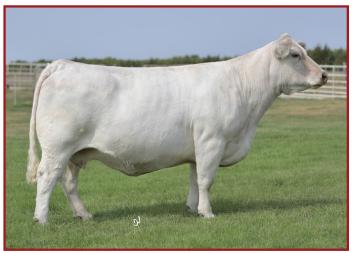

# **AWR MR VISION 2230**

AICA M982156 · TATTOO 2230 · DOB 12/27/21 · BREED CHAROLAIS

# **SHARODON DOUBLE VISION 1D**

TR CAG CARBINE'SVISION 9700 ET X TR MS GAME ON 7986E ET

**M&M MS CARBINE 1567 PLD** 

**TR CC MS AUBREY 3761A ET** 

**ZKCC GAME ON 266Z** 

| CE  | BW    | ww | YW  | MILK | MCE | MTL | SC  | CW       | REA  | FAT   | MARB    | TSI    |
|-----|-------|----|-----|------|-----|-----|-----|----------|------|-------|---------|--------|
| 8.5 | -1.9  | 60 | 101 | 18   | 7.4 | 48  | 0.7 | 21       | 1.01 | 0.005 | -0.08   | 240.17 |
|     | BIRTH | WT |     | ADJ  | WW  |     | ACT | WT 4/13/ | 23   |       | SCROTAL |        |
|     | 76    |    |     | 6    | 12  |     |     | 1060     |      |       | 36      |        |

- AWR Mr Vision 2230 is the ranchman's kind, he is long spined, big scaled and powerful made. This herd bull has the structural integrity to go the long haul, with big and correctly shaped feet, smooth joints and a very flexible set of running gear.
- His maternal pedigree traces to the power of the \$55,000 TR CC Ms Aubrey 3761A ET that was a past Champion Charolais Female at the San Antonio Stock Show and proven generator of profit building Charolais seedstock.