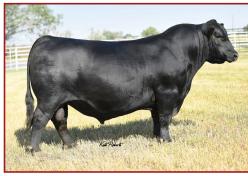

# **AWR RUBY 2287**

# **AAA** 20621806 • **TATTOO** 2287 • **DOB** 2/18/22 • **Breed** angus

**PVF INSIGHT 0129** 

**JMB TRADITION 292** 

PF INSIGHT 6191 **X** 44 RUBY 6535

**PF BAAR PRINCESS 3590** 

44 RUBY 4399

| CED | BW   | W        | N      | YW  | HP  | CEM | MILK   | MW  | \$EN |
|-----|------|----------|--------|-----|-----|-----|--------|-----|------|
| 3   | 2.2  | 56       | 3      | 96  | 7.1 | 5   | 26     | 66  | -21  |
| CW  | MARB | RE       | FAT    | \$M | \$W | \$F | \$G    | \$B | \$C  |
| 39  | 0.4  | 0.87     | -0.001 | 29  | 51  | 87  | 46     | 132 | 200  |
|     |      | BIRTH WT |        |     |     |     | ADJ WW |     |      |
|     |      | 60       |        |     |     |     | 671    |     |      |

**EXAR JUST RITE 4284B** 

**EXAR LASS 3384** 

- A granddaughter of the legendary PVF Insight 0129 that stands up the legacy of the reputation that has been built around this sire group. However either side of the pedigree in this situation you will find immense quality.
- She is a direct daughter of the \$25,000 44 Ruby 6535 that was selected by Express Ranches and we were lucky enough to acquire through our transaction on leading mature females out of the heart of the EX herd.