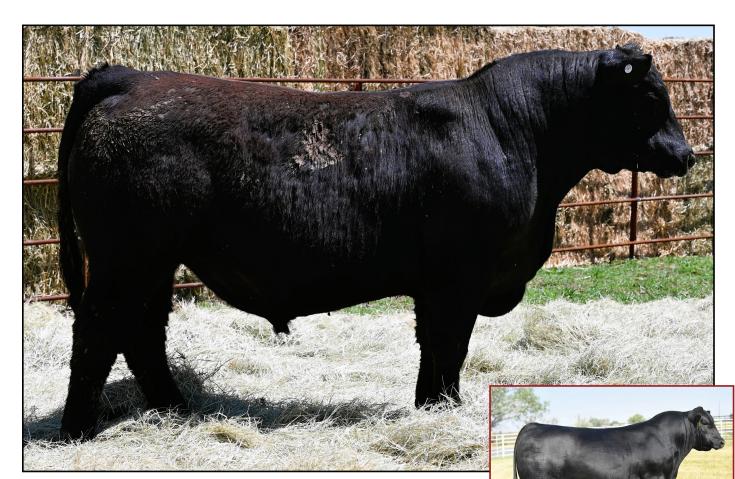

Our Angus cowherd is composed of cattle that were hand picked out of Express Ranches. These Cows were picked primarily on visual, appraisal, and production history. They have proven to be very powerful, functional, and very easy on the eyes!

The bulls and females we are offering have been developed on a high forage ration at our location in Waurika, Oklahoma. We have raised them to be able to work once they are in your hands. These bulls and females are guaranteed to be breeders. On the females we are willing to synchronize and breed them to our exciting new Angus sire, Custom Built, at our expense. We would be interested in buying these calves back at weaning as well.

The black hided division comes about as the results of a large transaction of Angus cows from the nation's second largest registered seedstock operation, and arguably the most recognized, Express Ranches of Yukon, Oklahoma. Jed with the assistance of longtime friends and herd advisors had the exclusive opportunity to hand select from the heart of the cowherd, taking not just those that impressed phenotypically, but females that had proven track records, and were backed by the most reliable and consistent cow families in the breed. The Angus cowherd of Aces Wild is built upon the principles of environmental hardiness, longevity, maternal excellence and long-term profitability. We think as you begin investigating the cow families, production records and predictability of the Angus offering you will be pleasantly surprised at the value you will find in your investment.