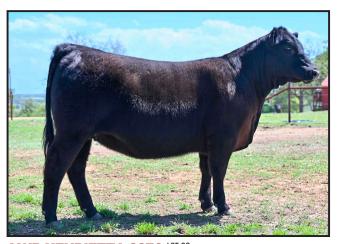

Our Angus cowherd is composed of cattle that were hand picked out of Express Ranches. These Cows were picked primarily on visual, appraisal, and production history. They have proven to be very powerful, functional, and very easy on the eyes!

The black hided division comes about as the results of a large transaction of Angus cows from the nation's second largest registered seedstock operation, and arguably the most recognized, Express Ranches of Yukon, Oklahoma. Jed with the assistance of longtime friends and herd advisors had the exclusive opportunity to hand select from the heart of the cowherd, taking not just those that impressed phenotypically, but females that had proven track records, and were backed by the most reliable and consistent cow families in the breed. The Angus cowherd of Aces Wild is built upon the principles of environmental hardiness, longevity, maternal excellence and long-term profitability. We think as you begin investigating the cow families, production records and predictability of the Angus offering you will be pleasantly surprised at the value you will find in your investment.