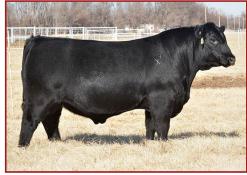

# **AWR MR VISION 2203**

AICA M981815 · TATTOO 2203 · DOB 12/10/21 · BREED CHAROLAIS

# **SHARODON DOUBLE VISION 1D**

TR CAG CARBINE'SVISION 9700 ET X

**M&M MS CARBINE 1567 PLD** 

**CML DIABLO 2X** 

WATJE MS DIABLO 620D PLD

**HCF WINDSTILL 7086** 

| 9.8 | -2.3           | 50 | 90 | 19  | 8.9 | 44 | 0.8 | 17       | O.78 | 0.003 | 0.05    | 234.79   |
|-----|----------------|----|----|-----|-----|----|-----|----------|------|-------|---------|----------|
| 310 |                |    |    | ADJ |     |    |     | WT 4/13/ |      | 0.005 | SCROTAL | 23-417-5 |
|     | BIRTH WT<br>73 |    |    | 7   | 18  |    |     | 1260     |      |       | 37      |          |

- Welcome to the Inaugural Aces Wild Spring Bull Sale, this is a sale that has been a lifetime in the making, and we could only begin once we had a lineup of stock that were worth the occasion.
- AWR Mr Vision 2203 is exactly the kind that we want our program to be known for, a herd bull that combines the powers of immense cow family, impressive phenotype and the ability to add long term pounds and profitability into our customers cowherds.

TR CAG CARBINE'S VISION 9700 ET SIRE OF LOTS 1-7

· We admire his body density, muscle shape and His dam, WATJE Ms Diablo 620D PLD has begun building quite the resume with a track record of generating progeny that enter purebred operations, including a brother selling to Tim Respondek and a daughter working for 4-W Charolais of South Dakota.