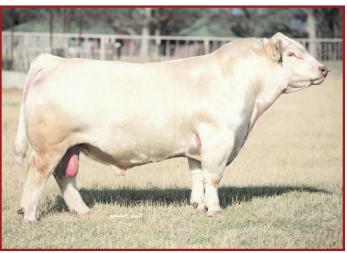

graham tim jerka Sunovation blagg angerson shipman Sunovation

AWR MR VISION 2203 INTO

# **AWR MR VISION 2203**

AICA M981815 · TATTOO 2203 · DOB 12/10/21 · BREED CHAROLAIS

# **SHARODON DOUBLE VISION 1D**

TR CAG CARBINE'SVISION 9700 ET X

**M&M MS CARBINE 1567 PLD** 

**CML DIABLO 2X** 

WATJE MS DIABLO 620D PLD

**HCF WINDSTILL 7086** 

| 9.8 | -2.3           | 50 | 90 | 19  | 8.9 | 44 | 0.8 | 17       | O.78 | 0.003 | 0.05    | 234.79   |
|-----|----------------|----|----|-----|-----|----|-----|----------|------|-------|---------|----------|
| 310 |                |    |    | ADJ |     |    |     | WT 4/13/ |      | 0.005 | SCROTAL | 23-417-5 |
|     | BIRTH WT<br>73 |    |    | 7   | 18  |    |     | 1260     |      |       | 37      |          |

- Welcome to the Inaugural Aces Wild Spring Bull Sale, this is a sale that has been a lifetime in the making, and we could only begin once we had a lineup of stock that were worth the occasion.
- AWR Mr Vision 2203 is exactly the kind that we want our program to be known for, a herd bull that combines the powers of immense cow family, impressive phenotype and the ability to add long term pounds and profitability into our customers cowherds.