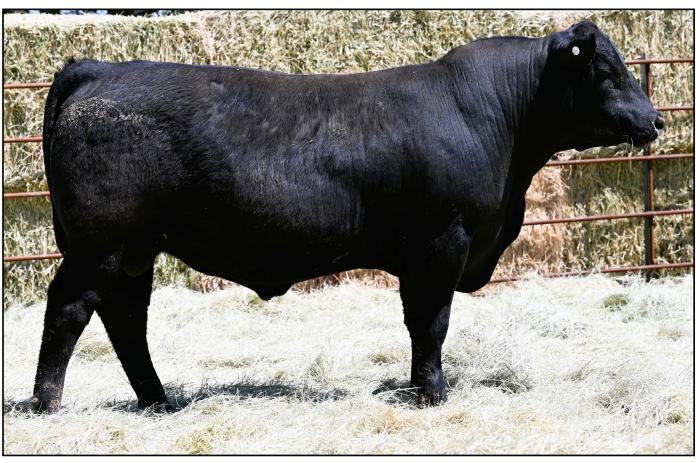

ADJ  | WW  |     | ACT | WT 4/13/ | 23   |       | SCROTAL |     |
|      | -     | ,  |     |      | 14  |     |     |          |      |       |         |     |

- Both sides of AWR Mr Law 33H's pedigree represent some of the finest maternal lines available north of the boarder, he would be an outcross to a very large majority of the genetics in the United States, yet he matches up with this group of bulls very well from a constitution and performance stand point.
- His sire, JIL Law N' Order 138F passed early but was destined to be the next great calving ease option, there are only a small sampling of his son's available worldwide. For those looking to try something different, that aren't willing to sacrifice calving ease, yet still demand growth then turn your attention here.











# **AWR EXAR JET FUEL 2346B**

**AAA** 20262261 · **Tattoo** 2346B · **Dob** 1/10/22 · **Breed** Angus

**BAR R JET BLACK 5063** 

HA COWBOY UP 5405

EXAR JET FUEL 9706B X EXAR LUCY 9031

**EXAR LUCY 5727** 

**EXAR LUCY 7713** 

| CED | BW       | W    | N     | YW  | HP  | CEM           | MILK | MW     | \$EN |
|-----|----------|------|-------|-----|-----|---------------|------|--------|------|
| 7   | 1.7      | 73   | 3     | 128 | 8.6 | 6             | 29   | 58     | -19  |
| CW  | MARB     | RE   | FAT   | \$M | \$W | \$F           | \$G  | \$B    | \$C  |
| 64  | 0.51     | 1.02 | 0.008 | 66  | 73  | 110           | 52   | 162    | 276  |
| E   | SIRTH WT |      | ADJ W | W   |     | ACT WT 4/13/2 | 3    | SCROTA | 11   |
|     | 70       |      | 704   |     |     | 1336