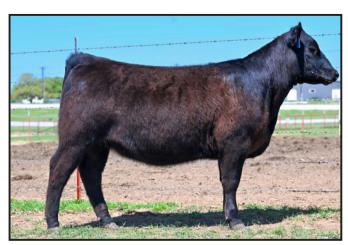

Our Angus cowherd is composed of cattle that were hand picked out of Express Ranches. These Cows were picked primarily on visual, appraisal, and production history. They have proven to be very powerful, functional, and very easy on the eyes!

The black hided division comes about as the results of a large transaction of Angus cows from the nation's second largest registered seedstock operation, and arguably the most recognized, Express Ranches of Yukon, Oklahoma. Jed with the assistance of longtime friends and herd advisors had the exclusive opportunity to hand select from the heart of the cowherd, taking not just those that impressed phenotypically, but females that had proven track records, and were backed by the most reliable and consistent cow families in the breed. The Angus cowherd of Aces Wild is built upon the principles of environmental hardiness, longevity, maternal excellence and long-term profitability. We think as you begin investigating the cow families, production records and predictability of the Angus offering you will be pleasantly surprised at the value you will find in your investment.