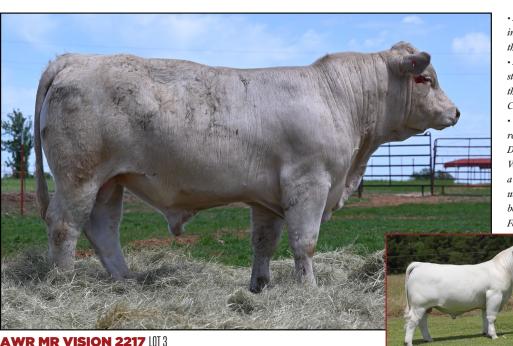

# **AWR MR VISION 2203**

AICA M981815 · TATTOO 2203 · DOB 12/10/21 · BREED CHAROLAIS

# **SHARODON DOUBLE VISION 1D**

TR CAG CARBINE'SVISION 9700 ET X

**M&M MS CARBINE 1567 PLD** 

**CML DIABLO 2X** 

WATJE MS DIABLO 620D PLD

**HCF WINDSTILL 7086** 

| 9.8 | -2.3           | 50 | 90 | 19  | 8.9 | 44 | 0.8 | 17       | O.78 | 0.003 | 0.05    | 234.79   |
|-----|----------------|----|----|-----|-----|----|-----|----------|------|-------|---------|----------|
| 310 |                |    |    | ADJ |     |    |     | WT 4/13/ |      | 0.005 | SCROTAL | 23-417-5 |
|     | BIRTH WT<br>73 |    |    | 7   | 18  |    |     | 1260     |      |       | 37      |          |

- Welcome to the Inaugural Aces Wild Spring Bull Sale, this is a sale that has been a lifetime in the making, and we could only begin once we had a lineup of stock that were worth the occasion.
- AWR Mr Vision 2203 is exactly the kind that we want our program to be known for, a herd bull that combines the powers of immense cow family, impressive phenotype and the ability to add long term pounds and profitability into our customers cowherds.

TR CAG CARBINE'S VISION 9700 ET SIRE OF LOTS 1-7

· We admire his body density, muscle shape and His dam, WATJE Ms Diablo 620D PLD has begun building quite the resume with a track record of generating progeny that enter purebred operations, including a brother selling to Tim Respondek and a daughter working for 4-W Charolais of South Dakota.