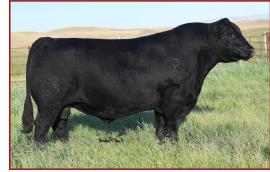

# **AWR MR VISION 2203**

AICA M981815 · TATTOO 2203 · DOB 12/10/21 · BREED CHAROLAIS

# **SHARODON DOUBLE VISION 1D**

TR CAG CARBINE'SVISION 9700 ET X

**M&M MS CARBINE 1567 PLD** 

**CML DIABLO 2X** 

WATJE MS DIABLO 620D PLD

**HCF WINDSTILL 7086** 

| 9.8 | -2.3           | 50 | 90 | 19  | 8.9 | 44 | 0.8 | 17       | O.78 | 0.003 | 0.05    | 234.79   |
|-----|----------------|----|----|-----|-----|----|-----|----------|------|-------|---------|----------|
| 310 |                |    |    | ADJ |     |    |     | WT 4/13/ |      | 0.005 | SCROTAL | 23-417-5 |
|     | BIRTH WT<br>73 |    |    | 7   | 18  |    |     | 1260     |      |       | 37      |          |

- Welcome to the Inaugural Aces Wild Spring Bull Sale, this is a sale that has been a lifetime in the making, and we could only begin once we had a lineup of stock that were worth the occasion.
- AWR Mr Vision 2203 is exactly the kind that we want our program to be known for, a herd bull that combines the powers of immense cow family, impressive phenotype and the ability to add long term pounds and profitability into our customers cowherds.