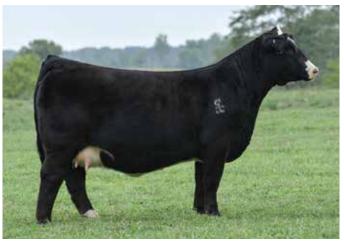

Ladies and gentlemen, we proudly present a unique pair of Purebred ET flushmate sisters sired by W/C Executive Order 853B that are backed by the HPF Right To Love 283C. This genetic combination makes this pair of sisters full sibs to the 2020 AJSA National Classic Reserve Grand Champion Purebred Simmental Heifer that was campaigned by Sara Sullivan. 283C is a role model donor in the Palmer program and there is no denying the influence that the great 015U female has had on the business, most commonly known as the dam of Quantum Leap and Lover Boy. Both sisters have been blessed with the same quality of build and style as their big sister, with the all-inclusive blaze face that is sure to turn heads when they hit the tan bark!

HPF RIGHT TO LOVE 283C

Dam of Lot 33 & 34

RP/MP RIGHT TO LOVE 015U

Maternal Granddam of Lots 33 & 34

2020 AJSA NATIONAL CLASSIC RESERVE GRAND CHAMPION PUREBRED FEMALE Full Sister to Lots 33 & 34

23 33