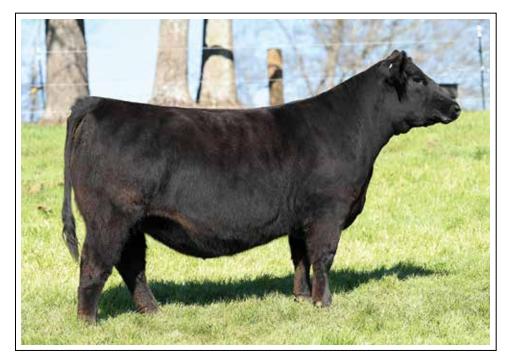

2021 KS BEEF EXPO RESERVE SUPREME CHAMPION BREEDING HEIFER Full Sister to Lots 1-4

Lt 4 MISS CCF GRACE

Lat 3

# MISS CCF GRACE /21 ASA: 4013158 TATT

HPF QUANTUM LEAP Z952 FBF1 COMBUS

BD: 9/10/21

WLE COPACETIC EO2 CMFM JOY 02ZB FBF1 COMBUSTIBLE MISS CCF JESTRESS B79 JAS JESTRESS 9015

TATT00: J354

#### OPEN HEIFER | 5/8 SM 3/8 AN

| CE   | BW  | WW   | YW    | MILK | API   | TI   |
|------|-----|------|-------|------|-------|------|
| 14.8 | 1.2 | 82.2 | 124.7 | 18.9 | 121.2 | 77.1 |