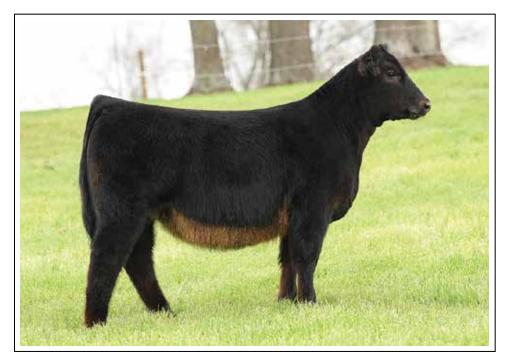

TRESS H301 2022 GEORGIA NATIONAL SUPREME CHAMPION FEMALE Full Sister to Lots 1-4

## MISS CCF DIGNITY

BD: 9/6/21

ASA: 4013155

TATT00: J351

HPF QUANTUM LEAP Z952
WLE COPACETIC E02
CMFM JOY 02ZB

FBF1 COMBUSTIBLE MISS CCF JESTRESS B79 JAS JESTRESS 9015

#### OPEN HEIFER | 5/8 SM 3/8 AN

| CE   | BW  | WW   | YW    | MILK | API   | TI   |  |
|------|-----|------|-------|------|-------|------|--|
| 14.8 | 1.2 | 82.2 | 124.7 | 18.9 | 121.2 | 77.1 |  |

Stout, bold, robust, three-dimensional... should we go on?! The list of adjectives that could be used to describe the density of foot, bone, and upper rib cage shape that this early September born beauty brings to the table. She is ready for the spotlight and is destined to find the backdrop early and often. Her pedigree is lined in purple!



Miss CCF Romance has the extra bells and whistles that it takes to be a dominant force, much like her full sister that was selected as the Supreme Champion Female at the 2022 Georgia National. Romance has the unique parts and pieces to find the backdrop when it truly counts!



RESERVE SUPREME CHAMPION FEMALE Full Sister to Lots 1-4

Lt 3 MISS CCF ROMANCE



Miss CCF Grace is a beautiful profiling female that is elevated about her chest floor, bold ribbed, and offers a long and smooth muscle pattern. She will make a tremendous senior yearling!



2021 KS BEEF EXPO RESERVE SUPREME CHAMPION BREEDING HEIFER Full Sister to Lots 1-4

Lt 4 MISS CCF GRACE

Lat 3

#### MISS CCF ROMANCE

BD: 9/5/21 ASA: 4013157 TATTOO: J353

HPF QUANTUM LEAP Z952
WLE COPACETIC E02
CMFM JOY 02ZB

FBF1 COMBUSTIBLE