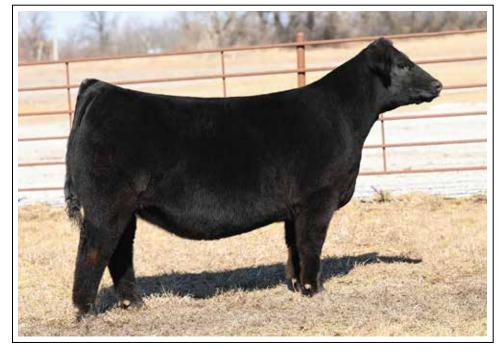

old and three-dimensional rib design. We love the presence and the style that this mating represents. Put yourself in a different age division with a female that has the credentials and the lineage to find the winners circle!



Lt 7 MISS CCF BONNIE 1608





MISS CCF SHEZA BONNIE Y61
2013 NWSS Reserve Grand Champion Female &
Dam of Lot 37

8003 is the lead donor and matriarch of the T-T females. This female is huge ribbed, great fronted, and has a ton of eye appeal. Her full sister was a past high seller for us and went on to win the Missouri State Fair FFA Junior show in 2020 along with another full sister being Reserve Champion Missouri State Fair 4-H female in 2020. This female has a first-year showman attitude, with senior year quality.



CHAMPION HILL BLACKBIRD 8003

Dam of Lot 38



Let 38 T-T BLACKBIRD J09

Lit 37

## MISS CCF BONNIE J608

BD: 1/18/21 ASA: PENDING TATTOO: J608

MR CCF VISION

MR CCF THE DUKE

HTP SVF DEW THE STROKE

GAMBLES HOT ROD

MISS CCF SHEZA BONNIE Y61

MISS CCF SHEZA LOOKER

#### OPEN HEIFER3/4 | SM 1/4 AN

| CE  | BW  | WW   | YW   | MILK | API  | TI   |
|-----|-----|------|------|------|------|------|
| 9.2 | 1.8 | 60.2 | 90.2 | 15.2 | 99.1 | 58.9 |

Lat 38

**SC PAY THE PRICE C11** 

LLSF URABABYDOLL U194

#### T-T BLACKBIRD J09

BD: 5/20/21 ASA: 4013164

CNS PAYS TO DREAM T759 S A V

S A V BRAVE 8320 CHAMPION HILL BLACKBIRD 8003 S A V BLACKBIRD 5296

**TATT00: J09** 

#### OPEN HEIFER | 1/2 SM 1/2 AN

| CE  | BW  | WW | YW    | MILK | API   | TI   |
|-----|-----|----|-------|------|-------|------|
| 5.5 | 3.6 | 87 | 132.4 | 17.5 | 120.4