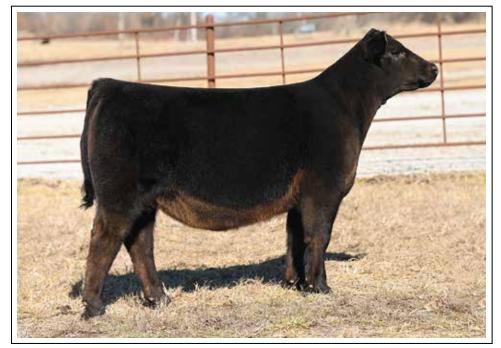

#### **ONLINE BROADCAST**

Online Broadcasting will be provided by CCi.live

Let 1 - MISS CCF IMPRESSION

We initiate the 2022 Clear Vision sale with a set of ET flushmate sisters that are from arguably the most consistent SimGenetic mating that has ever been produced at C&C Farms. These flushmate sisters are sired by the widely popular WLE Copacetic E02, one of the most consistent breeding sons of HPF Quantum Leap Z952. The dam of these sisters is the prolific Miss CCF Jestress B79, affectionately known as "Diddo". B79 is one of the most dominant females that we have ever campaigned and there is no denying that she has followed in the footsteps of her great dam, JAS Jestress 9015, when it comes to production. A full sister to these females, Miss CCF Jestress H301, is the many times champion across the region for the McDaniel family, with countless victories at the most competitive shows in the state. She was selected as the 2021 Grand Champion Heifer at the GA National Fair. Another full sister to H301 followed her to the backdrop at the 2021 GA National Fair where she was selected as the Reserve Supreme Champion Heifer. This mating also produced the decorated Champion that was campaigned by the Arthur family of Oklahoma. She was the 2021 American Royal Reserve Grand Champion Percentage Simmental Heifer, Kansas

Beef Expo Reserve Supreme Champion Breeding Heifer, and found the winners circle at the 2022 Cattlemen's Congress. These females are bred in the purple, and we are proud to offer one of the deepest and most elite sets of SimGenetic females to ever originate in Jefferson, Georgia... Bid with confidence!

#### MISS CCF IMPRESSION

BD: 9/1/21 ASA: 4013154 TATT00: J350

HPF QUANTUM LEAP Z952
WLE COPACETIC E02
CMFM JOY 02ZB

FBF1 COMBUSTIBLE MISS CCF JESTRESS B79 JAS JESTRESS 9015

#### OPEN HEIFER | 5/8 SM 3/8 AN

| CE   | BW  | WW   | YW    | MILK | API   | TI   |
|------|-----|------|-------|------|-------|------|
| 14.8 | 1.2 | 82.2 | 124.7 | 18.9 | 121.2 | 77.1 |

MISS CCF JESTRESS B79 Dam of Lots 1-5