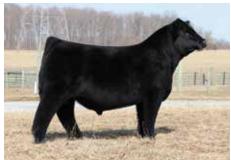

#### MISS CCF ROMANCE

BD: 9/5/21 ASA: 4013157 TATTOO: J353

HPF QUANTUM LEAP Z952
WLE COPACETIC E02
CMFM JOY 02ZB

FBF1 COMBUSTIBLE MISS CCF JESTRESS B79 JAS JESTRESS 9015

#### OPEN HEIFER | 5/8 SM 3/8 AN

| CE   | BW  | WW   | YW    | MILK | API   | TI   |
|------|-----|------|-------|------|-------|------|
| 14.8 | 1.2 | 82.2 | 124.7 | 18.9 | 121.2 | 77.1 |

Let 4