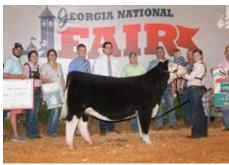

The cattle that carry the C&C Farm prefix have continued to dominate the field year after year throughout the Southeast, and the females that have left the region have found tremendous success across the country for the families that have trusted in these genetics. The most recent victory would have come in Perry, Georgia where the Miss CCF Jestress H031 females continued her winning ways on the tan bark. She was selected as the 2021 Georgia National Supreme Champion Overall Female for Morgan McDaniel and family!