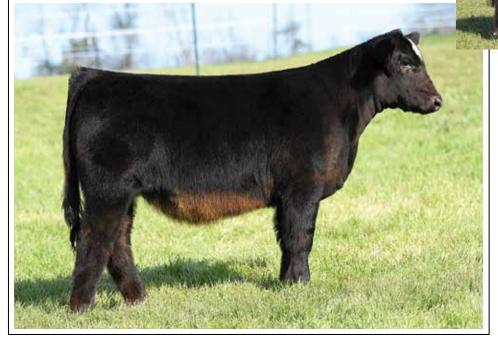

| WW   | YW   | MILK | API   | TI   |
|------|-----|------|------|------|-------|------|
| 12.3 | 1.1 | 68.6 | 93.2 | 14.1 | 125.3 | 70.9 |



When the Lamberth family purchased the dam of Mirror, Miss CCF Double D, we had very high expectations for her. Not only what we thought she could win as a show heifer but what she could achieve as a donor. Well, let's just say, the day we clipped Mirror out all we could picture was her mother at that age. This Relentless daughter is wicked cool about her front third in how she ties together about her head and neck. This size of this female's foot, bone and structure is crazy for the elegant look that she gives yet she doesn't give up the that adequate belly shape. She gets our hearts pumping every time we walk in the sale pen.

Let & SCSF MIRROR



MISS CCF SUGAR AND SPICE Full Sister to Dam of Lots 6 - 9

Let's not overlook quality because of greenness. She took weaning a little harder than others, but boy has she made a turn around. We had high hopes that this mating would click and that it did! Gamble ties so many good things together. Sound, big footed, beautiful skeletal build, and that arrogance to catch your eye. Sometimes you must Gamble a little to win big!

Lt 9 SCSF GAMBLE

#### **SCSF MIRROR**

BD: 9/12/21 ASA: 4013140 TATT00: J201

YARDLEY UTAH Y361 W/C RELENTLESS 32C MISS WERNING KP 8543U

FBF1/SF IGNITION MISS CCF DOUBLE D D101 JAS JESTRESS 9015

#### OPEN HEIFER | 3/4 SM 1/4 AN

| CE   | BW  | WW   | YW | MILK | API   | TI   |
|------|-----|------|----|------|-------|------|
| 12.3 | 1.1 | 68.4 | 93 | 14   | 123.8 |