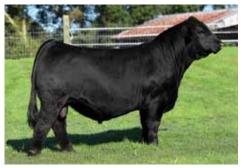

N FIRST CLASS
WOMACK LUCY 5517
GRANDVIEW WOMACK LUCY 2713

#### OPEN HEIFER | ANGUS

| CE | BW  | WW | YW | MILK |
|----|-----|----|----|------|
| 1  | 4.2 | 60 | 97 | 21   |

This October heifer calf puts together the look along with a star-studded pedigree. This female has tremendous length through her front end, square hipped and is beginning to put on body mass. Her Dam Lucy 5517 is sired by Dameron First Class. The most influential bull in the show ring for the past 15 years. Her Granddam, Lucy 2713, was a past Angus Jr. National Reserve Grand female. This is a female that can work in multiple breed programs.



Lt 42 MISS CCF JESTRESS H11



MISS CCF JESTRESS B79

Dam of Lot 42



MISS CCF JESTRESS B79 2017 AJSA NATIONAL CLASSIC GRAND CHAMPION PERCENTAGE COW/CALF PAIR Dam of Lot 42



MR CCF PRIORITY

Full Brother to Lot 42

# Lat 42

#### MISS CCF JESTRESS H11

BD: 1/18/20

ASA: 3737564

TATT00: H11

W/C UNITED 956Y

W/C EXECUTIVE ORDER 8543B

MISS WERNING KP 8543U

FBF1 COMBUSTIBLE MISS CCF JESTRESS B79 JAS JESTRESS 9015

#### BRED HEIFER | 5/8 SM 3/8 AN

| CE   | BW   | WW   | YW    | MILK | API   | TI   |
|------|------|------|-------|------|-------|------|
| 15.6 | -0.9 | 79.5 | 122.4 | 19.7 | 127.4 | 79.6 |

What a female! Miss CCF Jestress H11 is the homozygous polled daughter of the great W/C Executive Order 8543B that is backed by the matriarch of C&C Farms, Miss CCF Jestress B79, affectionately known as "Diddo". H11 is a FULL SISTER to the \$15,000 MR CCF Priority that was featured in the Fall 2021 Production Sale and sold to Ronnie Smith of Texas. Without a