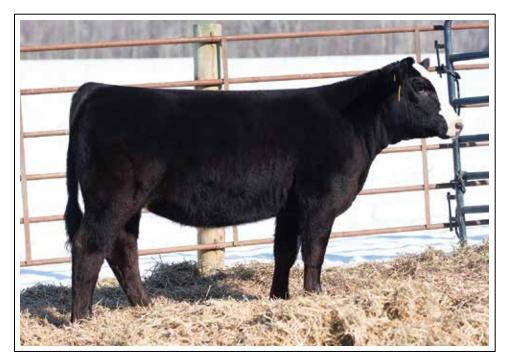

#### OPEN HEIFER | 3/4 SM 1/4 AN

| CE   | BW  | WW   | YW   | MILK | API   | TI   |
|------|-----|------|------|------|-------|------|
| 12.3 | 1.1 | 68.6 | 93.2 | 14.1 | 125.3 | 70.9 |

When the Lamberth family purchased the dam of Mirror, Miss CCF Double D, we had very high expectations for her. Not only what we thought she could win as a show heifer but what she could achieve as a donor. Well, let's just say, the day we clipped Mirror out all we could picture was her mother at that age. This Relentless daughter is wicked cool about her front third in how she ties together about her head and neck. This size of this female's foot, bone and structure is crazy for the elegant look that she gives yet she doesn't give up the that adequate belly shape. She gets our hearts pumping every time we walk in the sale pen.