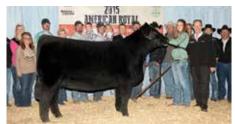

SVF ABOVE & BEYOND T87 Dam of Lots 25 & 26

We initiate the Purebred division of the 2022 Clear Vision Spring offering with a direct daughter of the legendary SVF Above & Beyond T87 that is sired by the \$205,000 W/C Bankroll 811D. We love the build, design, and skeletal quality that she represents. She is long sided, loose built, and comes to town ready to hit the road. She is a maternal sister to countless champions and high sellers, including the \$140,000 Eternity that was selected as the 2015 American Royal Grand Champion Purebred Heifer for Miranda Raithel of Nebraska. A unique pedigree that combines two of the most dominant producing females in the history of the breed!

MC2/PHF ETERNITY 414B 2015 American Royal Grand CHAMPION PUREBRED FEMALE

\$140,000 Maternal Sister to Lots 25 & 26