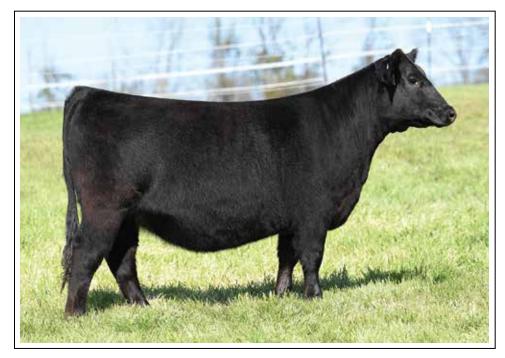

Let 23 MISS CCF VIRGINIA

#### MISS CCF VIRGINIA

BD: 10/16/21

ASA: PENDING

TATT00: J208

SILVEIRAS STYLE 9303

MR CCF VISION MR CCF THE DUKE

**SCSF GEORGINA** 

HTP SVF DEW THE STROKE **CHAMPION HILL GEORGIA 6518** 

OPEN HEIFER | 1/2 SM 1/2 AN

| CE   | BW  | WW   | YW    | MILK | API   | TI   |
|------|-----|------|-------|------|-------|------|
| 10.5 | 2.6 | 74.6 | 106.5 | 17.1 | 112.6 | 71.6 |

One of the youngest females in the sale but she will catch your eye on sale day. Weaned from a first calf heifer Style daughter, and let's just say once her mother calves again, she will enter the donor pen. This Duke daughter has loads of potential with that killer show ring look. Her granddam is the well-known Champion Hill Georgina 6518. Sound and soft in her pastern when put on the move, with tons of center body. Ones like this are hard to part with at such a young age because it's hard to say what their ultimate potential could be. But we feel that she has the best of both worlds genetically and phenotypically!