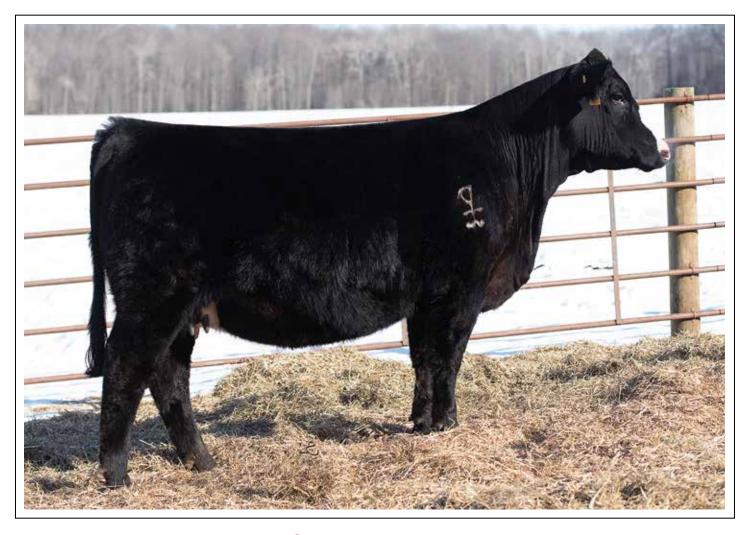

#### OPEN HEIFER | 3/4 SM 1/4 AN

| CE   | BW  | WW   | YW | MILK | API   | TI   |  |
|------|-----|------|----|------|-------|------|--|
| 12.3 | 1.1 | 68.4 | 93 | 14   | 123.8 | 71.5 |  |

Double D, what can we say except we are so pumped at what "DD" has done and what we expect her to accomplish! We own 5 donors with the Coopers and are fully vested in 9015 and Jestress B79 "Diddo" genetics. This is the first calves we have put in their sale and are mesmerized at how good they are. We never believed we could produce cattle of this quality! Double D passes on the traits of elegant fronted, sound footed with a hind leg structure second to none and easy keeping and soft made but so attractive with her symmetry. Not many cows can claim these attributes. This set of embryos are sired by the \$175,000 FRKG CKCC Platinum 009H ET sire that took the breed by storm last year when he topped the CK Cattle and Wager Cattle Production Sale in Highmore, South Dakota. The dam of Platinum, WAGR Ms Profit 7054E is one of the rising stars in the donor pen or Freking Cattle and CK Cattle. This mating stacks elite cow families from top to bottom. Trace is a senior and this is the whole collection up for grabs. These cattle don't just win shows; they perform and produce! Invest in these genetics and I promise under the right management they will astound you with what they can accomplish.

Offering 1 Package of 3 Conventional Embryos sired by the \$175,000 FRKG CKCC Platinum 009H ET. Guaranteeing 1 60-day pregnancy if transferred by a certified technician.

#### PLATINUM X DOUBLE D EMBRYOS

MR CCF 20-20 FRKG CKCC PLATINUM 009H ET WAGR MS PROFIT 7054E FBF1/SF IGNITION

MISS CCF DOUBLE D D101

JAS JESTRESS 9015

#### 3 CONVENTIONAL EMBRYOS

| CE   | BW  | WW   | YW    | MILK | API   | TI   |
|------|-----|------|-------|------|-------|------|
| 12.1 | 1.0 | 74.8 | 108.7 | 13.3 | 127.5 | 72.6 |

FRKG CKCC PLATINUM 009H ET \$175,000 Sire of Embryos Selling