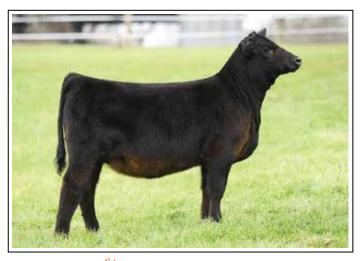

Let 2 - MISS CCF DIGNITY

2021 American Royal Reserve Grand Champion Percentage Simmental Female *Full Sister to Lots 1-4* 

MISS CCF JESTRESS H301
Full Sister to Lots 1-4

MISS CCF JESTRESS H301 2022 GEORGIA NATIONAL SUPREME CHAMPION FEMALE Full Sister to Lots 1-4

## MISS CCF DIGNITY

BD: 9/6/21

ASA: 4013155

TATT00: J351

HPF QUANTUM LEAP Z952
WLE COPACETIC E02
CMFM JOY 02ZB

FBF1 COMBUSTIBLE MISS CCF JESTRESS B79 JAS JESTRESS 9015

#### OPEN HEIFER | 5/8 SM 3/8 AN

| CE   | BW  | WW   | YW    | MILK | API   | TI   |  |
|------|-----|------|-------|------|-------|------|--|
| 14.8 | 1.2 | 82.2 | 124.7 | 18.9 | 121.2 | 77.1 |  |

Stout, bold, robust, three-dimensional... should we go on?! The list of adjectives that could be used to describe the density of foot, bone, and upper rib cage shape that this early September born beauty brings to the table. She is ready for the spotlight and is destined to find the backdrop early and often. Her pedigree is lined in purple!