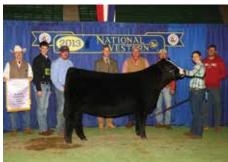

Let 23 MISS CCF VIRGINIA

#### MISS CCF VIRGINIA

BD: 10/16/21

ASA: PENDING

TATT00: J208

SILVEIRAS STYLE 9303

MR CCF VISION MR CCF THE DUKE

**SCSF GEORGINA** 

HTP SVF DEW THE STROKE **CHAMPION HILL GEORGIA 6518** 

OPEN HEIFER | 1/2 SM 1/2 AN

| CE   | BW  | WW   | YW    | MILK | API   | TI   |
|------|-----|------|-------|------|-------|------|
| 10.5 | 2.6 | 74.6 | 106.5 | 17.1 | 112.6 | 71.6 |

One of the youngest females in the sale but she will catch your eye on sale day. Weaned from a first calf heifer Style daughter, and let's just say once her mother calves again, she will enter the donor pen. This Duke daughter has loads of potential with that killer show ring look. Her granddam is the well-known Champion Hill Georgina 6518. Sound and soft in her pastern when put on the move, with tons of center body. Ones like this are hard to part with at such a young age because it's hard to say what their ultimate potential could be. But we feel that she has the best of both worlds genetically and phenotypically!