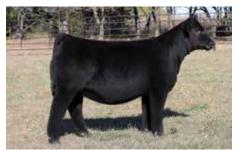

*Let* 101 MR CCF 20-20 DECEASED SIRE OF SEMEN SELLING

MR CCF 20-20 is a Purebred Simmental bull that has gained huge amounts of respect from cattleman around the nation, even with his untimely passing, several of the businesses most decorated production sales have been highlighted by his progeny and the esteem around the influence he transmits only becomes more lucrative. The cattle he sires have a refreshing looseness of structure, both at the ground and in their spines, the added presence that is common with his service is resounding. Couple this with the rapid injection of back and hip shape he sires and it's no wonder that this outcross breeding option has become so highly sought after.

A direct son of MR CCF 20-20, FRKG CKCC Platinum 009H ET emerged from the Spring 2021 bull sales as one of the most promising Purebred AI sires available. Doug Groth and Michael Harrell made the progressive \$175,000 investment to secure this sire of the future. A Purebred daughter was just recently the \$50,000 selection of the Evenson Family through the 2021 Hartman Cattle Company Customer Appreciation Sale selling as lot 21. Freking Cattle exhibited a powerful set of 20-20 flushmate brothers that made up the 2022 Cattlemen's Congress Grand Champion Pen of Five Bulls. The MR CCF 20-20 sons from that Champion Pen of Five sold for \$210,000, \$30,000, \$13,000, \$10,000, \$8,000!

Before the infinite potency of MR CCF 20-20 was realized he was unfortunately met with an untimely death, therefore the inventory supply levels have never matched the demand. A demand that has skyrocketed as the daughters have entered production and the bulls prove their worthiness of herd sire duties in the most powerful Simmental cowherds across America. The semen inventory is scarce and seldom opportunities have arisen over the past two years to acquire it!