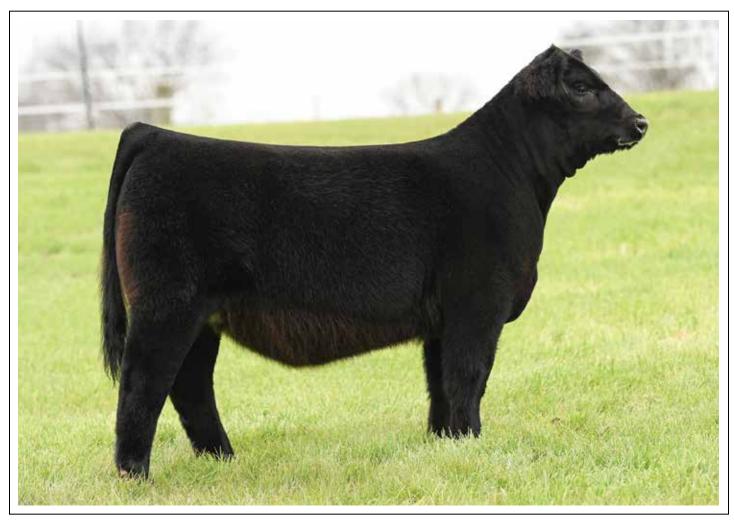

Miss CCF Romance has the extra bells and whistles that it takes to be a dominant force, much like her full sister that was selected as the Supreme Champion Female at the 2022 Georgia National. Romance has the unique parts and pieces to find the backdrop when it truly counts!

RESERVE SUPREME CHAMPION FEMALE Full Sister to Lots 1-4

Lt 3 MISS CCF ROMANCE

Miss CCF Grace is a beautiful profiling female that is elevated about her chest floor, bold ribbed, and offers a long and smooth muscle pattern. She will make a tremendous senior yearling!

#### MISS CCF ROMANCE

BD: 9/5/21 ASA: 4013157 TATTOO: J353

HPF QUANTUM LEAP Z952
WLE COPACETIC E02
CMFM JOY 02ZB

FBF1 COMBUSTIBLE MISS CCF JESTRESS B79 JAS JESTRESS 9015

#### OPEN HEIFER | 5/8 SM 3/8 AN

| CE   | BW  | WW   | YW    | MILK | API   | TI   |
|------|-----|------|-------|------|-------|------|
| 14.8 | 1.2 | 82.2 | 124.7 | 18.9 | 121.2 | 77.1 |

Let 4