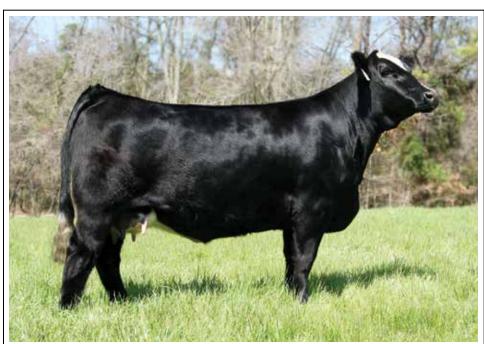

#### OPEN HEIFER | 3/4 SM 1/4 AN

| CE   | BW  | WW   | YW | MILK | API   | TI   |  |
|------|-----|------|----|------|-------|------|--|
| 12.3 | 1.1 | 68.4 | 93 | 14   | 123.8 | 71.5 |  |

Double D, what can we say except we are so pumped at what "DD" has done and what we expect her to accomplish! We own 5 donors with the Coopers and are fully vested in 9015 and Jestress B79 "Diddo" genetics. This is the first calves we have put in their sale and are mesmerized at how good they are. We never believed we could produce cattle of this quality! Double D passes on the traits of elegant fronted, sound footed with a hind leg structure second to none and easy keeping and soft made but so attractive with her symmetry. Not many cows can claim these attributes. This set of embryos are sired by the \$175,000 FRKG CKCC Platinum 009H ET sire that took the breed by storm last year when he topped the CK Cattle and Wager Cattle Production Sale in Highmore, South Dakota. The dam of Platinum, WAGR Ms Profit 7054E is one of the rising stars in the donor pen or Freking Cattle and CK Cattle. This mating stacks elite cow families from top to bottom. Trace is a senior and this is the whole collection up for grabs. These cattle don't just win shows; they perform and produce! Invest in these genetics and I promise under the right management they will astound you with what they can accomplish.

Offering 1 Package of 3 Conventional Embryos sired by the \$175,000 FRKG CKCC Platinum 009H ET. Guaranteeing 1 60-day pregnancy if transferred by a certified technician.

#### PLATINUM X DOUBLE D EMBRYOS

MR CCF 20-20 FRKG CKCC PLATINUM 009H ET WAGR MS PROFIT 7054E FBF1/SF IGNITION

MISS CCF DOUBLE D D101

JAS JESTRESS 9015

#### 3 CONVENTIONAL EMBRYOS

| CE   | BW  | WW   | YW    | MILK | API   | TI   |
|------|-----|------|-------|------|-------|------|
| 12.1 | 1.0 | 74.8 | 108.7 | 13.3 | 127.5 | 72.6 |

FRKG CKCC PLATINUM 009H ET \$175,000 Sire of Embryos Selling