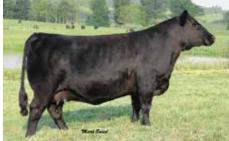

## The Jestress Cow Family

**Let** 5 MISS CCF EVIDENT

Out of the Jestress B79 "Diddo" donor and sired by W/C Executive Order 8543B... the mating that keeps on giving! Full sibs have won across the nation. A few wins to mention, Reserve Champion Percentage female 2019 Jr. Nationals, Supreme Champion female 2019 Georgia National Fair, Champion Percentage bull 2021 Simmental Breeders Sweepstakes. Past the banner hanging these females and herd sires are going on to write their own stories in the programs they are working for. Evident has some big shoes to fill but she is up for the challenge. One major attribute to the B79 progeny is that they just get better with time. When you have the quality build that this one has, you can only move forward. Her head, neck, and shoulder blend together very well. The hip, pin width, and hind leg set is on point and her center body matches the build. It's EVIDENT that she is up for any task.

#### MISS CCF EVIDENT

BD: 9/9/21

ASA: 4013144

TATT00: J209

W/C UNITED 956Y
W/C EXECUTIVE ORDER 8543B
MISS WERNING KP 8543U

FBF1 COMBUSTIBLE MISS CCF JESTRESS B79 JAS JESTRESS 9015

#### OPEN HEIFER | 5/8 SM 3/8 AN

| CE   | BW   | WW   | YW    | MILK | API   | TI   |
|------|------|------|-------|------|-------|------|
| 15.6 | -0.9 | 79.5 | 122.4 | 19.7 | 127.4 | 79.6 |

MR CCF PRIORITY Full Brother to Lot 5