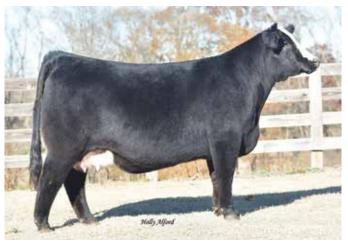

Let 2 - MISS CCF DIGNITY

2021 American Royal Reserve Grand Champion Percentage Simmental Female *Full Sister to Lots 1-4* 

MISS CCF JESTRESS H301
Full Sister to Lots 1-4

MISS CCF JESTRESS H301 2022 GEORGIA NATIONAL SUPREME CHAMPION FEMALE Full Sister to Lots 1-4

## MISS CCF DIGNITY

BD: 9/6/21

ASA: 4013155

TATT00: J351

HPF QUANTUM LEAP Z952
WLE COPACETIC E02
CMFM JOY 02ZB

FBF1 COMBUSTIBLE MISS CCF JESTRESS B79 JAS JESTRESS 9015

#### OPEN HEIFER | 5/8 SM 3/8 AN

| CE   | BW  | WW   | YW    | MILK | API   | TI   |  |
|------|-----|------|-------|------|-------|------|--|
| 14.8 | 1.2 | 82.2 | 124.7 | 18.9 | 121.2 | 77.1 |  |

Stout, bold, robust, three-dimensional... should we go on?! The list of adjectives that could be used to describe the density of foot, bone, and upper rib cage shape that this early September born beauty brings to the table. She is ready for the spotlight and is destined to find the backdrop early and often. Her pedigree is lined in purple!