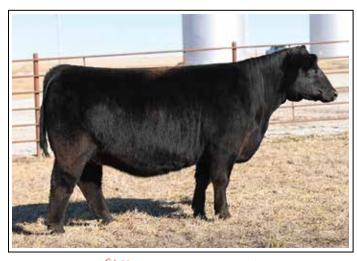

Let 2 - MISS CCF DIGNITY

2021 American Royal Reserve Grand Champion Percentage Simmental Female *Full Sister to Lots 1-4* 

MISS CCF JESTRESS H301
Full Sister to Lots 1-4

MISS CCF JESTRESS H301 2022 GEORGIA NATIONAL SUPREME CHAMPION FEMALE Full Sister to Lots 1-4

## MISS CCF DIGNITY

BD: 9/6/21

ASA: 4013155

TATT00: J351

HPF QUANTUM LEAP Z952
WLE COPACETIC E02
CMFM JOY 02ZB

FBF1 COMBUSTIBLE MISS CCF JESTRESS B79 JAS JESTRESS 9015

#### OPEN HEIFER | 5/8 SM 3/8 AN

| CE   | BW  | WW   | YW    | MILK | API   | TI   |  |
|------|-----|------|-------|------|-------|------|--|
| 14.8 | 1.2 | 82.2 | 124.7 | 18.9 | 121.2 | 77.1 |  |

Stout, bold, robust, three-dimensional... should we go on?! The list of adjectives that could be used to describe the density of foot, bone, and upper rib cage shape that this early September born beauty brings to the table. She is ready for the spotlight and is destined to find the backdrop early and often. Her pedigree is lined in purple!