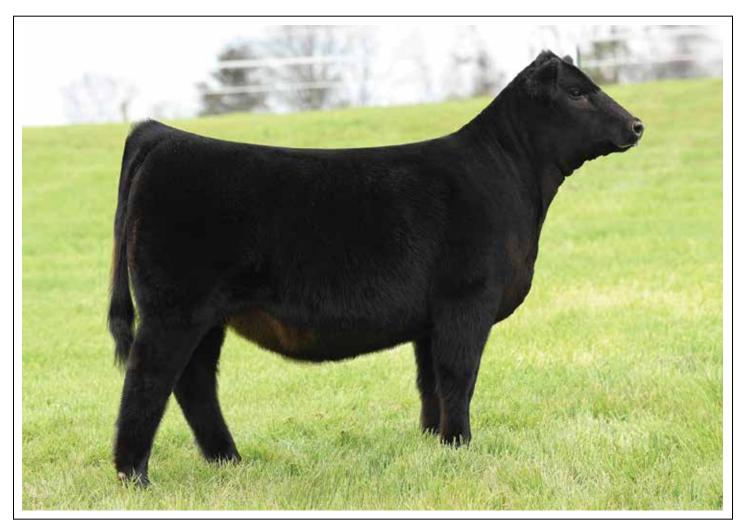

#### **ONLINE BROADCAST**

Online Broadcasting will be provided by CCi.live

Let 1 - MISS CCF IMPRESSION

We initiate the 2022 Clear Vision sale with a set of ET flushmate sisters that are from arguably the most consistent SimGenetic mating that has ever been produced at C&C Farms. These flushmate sisters are sired by the widely popular WLE Copacetic E02, one of the most consistent breeding sons of HPF Quantum Leap Z952. The dam of these sisters is the prolific Miss CCF Jestress B79, affectionately known as "Diddo". B79 is one of the most dominant females that we have ever campaigned and there is no denying that she has followed in the footsteps of her great dam, JAS Jestress 9015, when it comes to production. A full sister to these females, Miss CCF Jestress H301, is the many times champion across the region for the McDaniel family, with countless victories at the most competitive shows in the state. She was selected as the 2021 Grand Champion Heifer at the GA National Fair. Another full sister to H301 followed her to the backdrop at the 2021 GA National Fair where she was selected as the Reserve Supreme Champion Heifer. This mating also produced the decorated Champion that was campaigned by the Arthur family of Oklahoma. She was the 2021 American Royal Reserve Grand Champion Percentage Simmental Heifer, Kansas

Beef Expo Reserve Supreme Champion Breeding Heifer, and found the winners circle at the 2022 Cattlemen's Congress. These females are bred in the purple, and we are proud to offer one of the deepest and most elite sets of SimGenetic females to ever originate in Jefferson, Georgia... Bid with confidence!

#### MISS CCF IMPRESSION

BD: 9/1/21 ASA: 4013154 TATT00: J350

HPF QUANTUM LEAP Z952
WLE COPACETIC E02
CMFM JOY 02ZB

FBF1 COMBUSTIBLE MISS CCF JESTRESS B79 JAS JESTRESS 9015

#### OPEN HEIFER | 5/8 SM 3/8 AN

| CE   | BW  | WW   | YW    | MILK | API   | TI   |
|------|-----|------|-------|------|-------|------|
| 14.8 | 1.2 | 82.2 | 124.7 | 18.9 | 121.2 | 77.1 |

MISS CCF JESTRESS B79 Dam of Lots 1-5