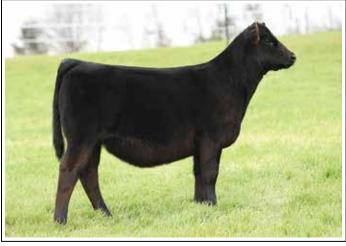

RESERVE SUPREME CHAMPION FEMALE Full Sister to Lots 1-4

Lt 3 MISS CCF ROMANCE

Miss CCF Grace is a beautiful profiling female that is elevated about her chest floor, bold ribbed, and offers a long and smooth muscle pattern. She will make a tremendous senior yearling!

#### MISS CCF ROMANCE

BD: 9/5/21 ASA: 4013157 TATTOO: J353

HPF QUANTUM LEAP Z952
WLE COPACETIC E02
CMFM JOY 02ZB

FBF1 COMBUSTIBLE MISS CCF JESTRESS B79 JAS JESTRESS 9015

#### OPEN HEIFER | 5/8 SM 3/8 AN

| CE   | BW  | WW   | YW    | MILK | API   | TI   |
|------|-----|------|-------|------|-------|------|
| 14.8 | 1.2 | 82.2 | 124.7 | 18.9 | 121.2 | 77.1 |

Let 4