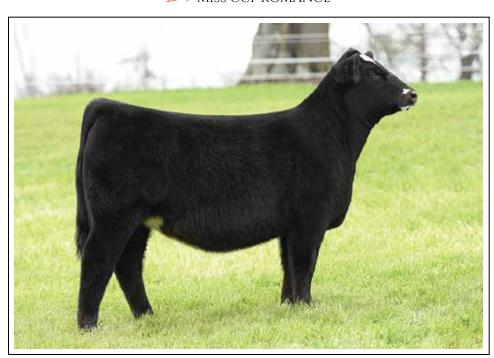

RESERVE SUPREME CHAMPION FEMALE Full Sister to Lots 1-4

Lt 3 MISS CCF ROMANCE

Miss CCF Grace is a beautiful profiling female that is elevated about her chest floor, bold ribbed, and offers a long and smooth muscle pattern. She will make a tremendous senior yearling!

#### MISS CCF ROMANCE

BD: 9/5/21 ASA: 4013157 TATTOO: J353

HPF QUANTUM LEAP Z952
WLE COPACETIC E02
CMFM JOY 02ZB

FBF1 COMBUSTIBLE MISS CCF JESTRESS B79 JAS JESTRESS 9015

#### OPEN HEIFER | 5/8 SM 3/8 AN

| CE   | BW  | WW   | YW    | MILK | API   | TI   |
|------|-----|------|-------|------|-------|------|
| 14.8 | 1.2 | 82.2 | 124.7 | 18.9 | 121.2 | 77.1 |

Let 4