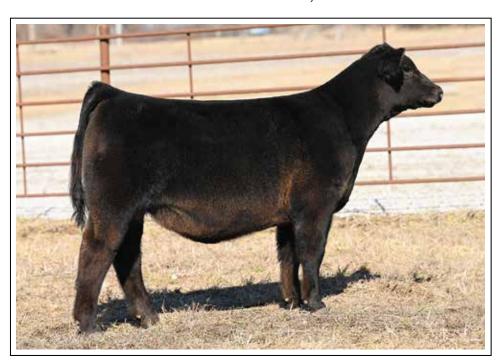

Let 2 - MISS CCF DIGNITY

2021 American Royal Reserve Grand Champion Percentage Simmental Female *Full Sister to Lots 1-4* 

MISS CCF JESTRESS H301
Full Sister to Lots 1-4

MISS CCF JESTRESS H301 2022 GEORGIA NATIONAL SUPREME CHAMPION FEMALE Full Sister to Lots 1-4

## MISS CCF DIGNITY

BD: 9/6/21

ASA: 4013155

TATT00: J351

HPF QUANTUM LEAP Z952
WLE COPACETIC E02
CMFM JOY 02ZB

FBF1 COMBUSTIBLE MISS CCF JESTRESS B79 JAS JESTRESS 9015

#### OPEN HEIFER | 5/8 SM 3/8 AN

| CE   | BW  | WW   | YW    | MILK | API   | TI   |  |
|------|-----|------|-------|------|-------|------|--|
| 14.8 | 1.2 | 82.2 | 124.7 | 18.9 | 121.2 | 77.1 |  |

Stout, bold, robust, three-dimensional... should we go on?! The list of adjectives that could be used to describe the density of foot, bone, and upper rib cage shape that this early September born beauty brings to the table. She is ready for the spotlight and is destined to find the backdrop early and often. Her pedigree is lined in purple!