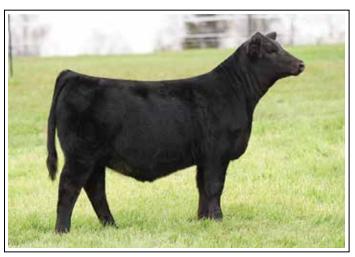

#### **ONLINE BROADCAST**

Online Broadcasting will be provided by CCi.live

Let 1 - MISS CCF IMPRESSION

We initiate the 2022 Clear Vision sale with a set of ET flushmate sisters that are from arguably the most consistent SimGenetic mating that has ever been produced at C&C Farms. These flushmate sisters are sired by the widely popular WLE Copacetic E02, one of the most consistent breeding sons of HPF Quantum Leap Z952. The dam of these sisters is the prolific Miss CCF Jestress B79, affectionately known as "Diddo". B79 is one of the most dominant females that we have ever campaigned and there is no denying that she has followed in the footsteps of her great dam, JAS Jestress 9015, when it comes to production. A full sister to these females, Miss CCF Jestress H301, is the many times champion across the region for the McDaniel family, with countless victories at the most competitive shows in the state. She was selected as the 2021 Grand Champion Heifer at the GA National Fair. Another full sister to H301 followed her to the backdrop at the 2021 GA National Fair where she was selected as the Reserve Supreme Champion Heifer. This mating also produced the decorated Champion that was campaigned by the Arthur family of Oklahoma. She was the 2021 American Royal Reserve Grand Champion Percentage Simmental Heifer, Kansas

Beef Expo Reserve Supreme Champion Breeding Heifer, and found the winners circle at the 2022 Cattlemen's Congress. These females are bred in the purple, and we are proud to offer one of the deepest and most elite sets of SimGenetic females to ever originate in Jefferson, Georgia... Bid with confidence!

#### MISS CCF IMPRESSION

BD: 9/1/21 ASA: 4013154 TATT00: J350

HPF QUANTUM LEAP Z952
WLE COPACETIC E02
CMFM JOY 02ZB

FBF1 COMBUSTIBLE MISS CCF JESTRESS B79 JAS JESTRESS 9015

#### OPEN HEIFER | 5/8 SM 3/8 AN

| CE   | BW  | WW   | YW    | MILK | API   | TI   |
|------|-----|------|-------|------|-------|------|
| 14.8 | 1.2 | 82.2 | 124.7 | 18.9 | 121.2 | 77.1 |

MISS CCF JESTRESS B79 Dam of Lots 1-5