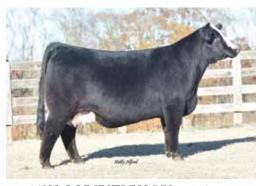

2021 KS BEEF EXPO RESERVE SUPREME CHAMPION BREEDING HEIFER Full Sister to Lots 1-4

Lt 4 MISS CCF GRACE

Lat 3

# MISS CCF GRACE /21 ASA: 4013158 TATT

HPF QUANTUM LEAP Z952 FBF1 COMBUS

BD: 9/10/21

WLE COPACETIC EO2 CMFM JOY 02ZB FBF1 COMBUSTIBLE MISS CCF JESTRESS B79 JAS JESTRESS 9015

TATT00: J354

#### OPEN HEIFER | 5/8 SM 3/8 AN

| CE   | BW  | WW   | YW    | MILK | API   | TI   |
|------|-----|------|-------|------|-------|------|
| 14.8 | 1.2 | 82.2 | 124.7 | 18.9 | 121.2 | 77.1 |