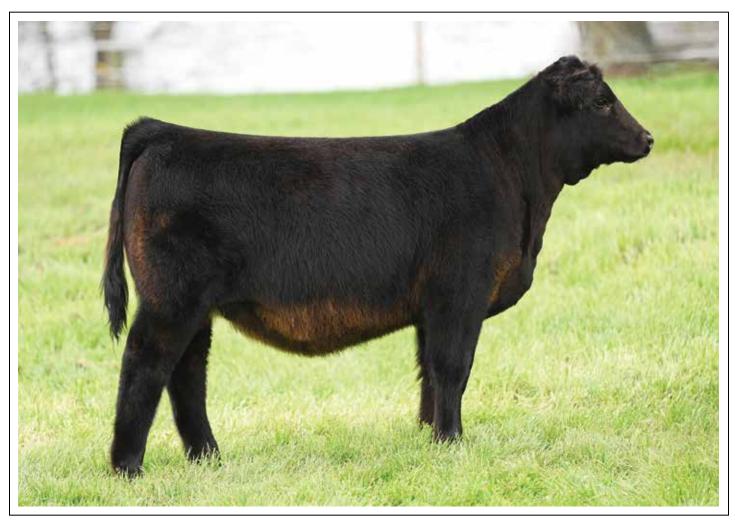

#### OPEN HEIFER | 5/8 SM 3/8 AN

| CE   | BW  | WW   | YW    | MILK | API   | TI   |  |
|------|-----|------|-------|------|-------|------|--|
| 14.8 | 1.2 | 82.2 | 124.7 | 18.9 | 121.2 | 77.1 |  |

Stout, bold, robust, three-dimensional... should we go on?! The list of adjectives that could be used to describe the density of foot, bone, and upper rib cage shape that this early September born beauty brings to the table. She is ready for the spotlight and is destined to find the backdrop early and often. Her pedigree is lined in purple!

Miss CCF Romance has the extra bells and whistles that it takes to be a dominant force, much like her full sister that was selected as the Supreme Champion Female at the 2022 Georgia National. Romance has the unique parts and pieces to find the backdrop when it truly counts!