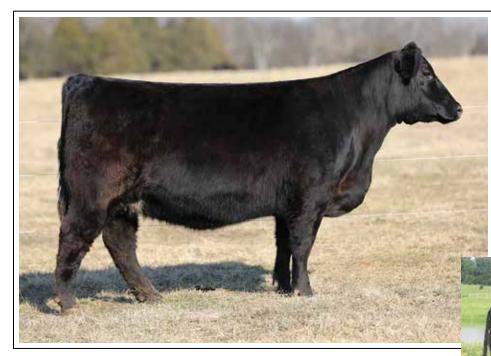

#### **ONLINE BROADCAST**

Online Broadcasting will be provided by CCi.live

Let 1 - MISS CCF IMPRESSION

We initiate the 2022 Clear Vision sale with a set of ET flushmate sisters that are from arguably the most consistent SimGenetic mating that has ever been produced at C&C Farms. These flushmate sisters are sired by the widely popular WLE Copacetic E02, one of the most consistent breeding sons of HPF Quantum Leap Z952. The dam of these sisters is the prolific Miss CCF Jestress B79, affectionately known as "Diddo". B79 is one of the most dominant females that we have ever campaigned and there is no denying that she has followed in the footsteps of her great dam, JAS Jestress 9015, when it comes to production. A full sister to these females, Miss CCF Jestress H301, is the many times champion across the region for the McDaniel family, with countless victories at the most competitive shows in the state. She was selected as the 2021 Grand Champion Heifer at the GA National Fair. Another full sister to H301 followed her to the backdrop at the 2021 GA National Fair where she was selected as the Reserve Supreme Champion Heifer. This mating also produced the decorated Champion that was campaigned by the Arthur family of Oklahoma. She was the 2021 American Royal Reserve Grand Champion Percentage Simmental Heifer, Kansas

Beef Expo Reserve Supreme Champion Breeding Heifer, and found the winners circle at the 2022 Cattlemen's Congress. These females are bred in the purple, and we are proud to offer one of the deepest and most elite sets of SimGenetic females to ever originate in Jefferson, Georgia... Bid with confidence!

#### MISS CCF IMPRESSION

BD: 9/1/21 ASA: 4013154 TATT00: J350

HPF QUANTUM LEAP Z952
WLE COPACETIC E02
CMFM JOY 02ZB

FBF1 COMBUSTIBLE MISS CCF JESTRESS B79 JAS JESTRESS 9015

#### OPEN HEIFER | 5/8 SM 3/8 AN

| CE   | BW  | WW   | YW    | MILK | API   | TI   |
|------|-----|------|-------|------|-------|------|
| 14.8 | 1.2 | 82.2 | 124.7 | 18.9 | 121.2 | 77.1 |

MISS CCF JESTRESS B79 Dam of Lots 1-5