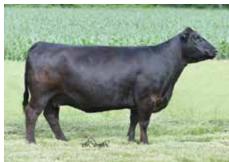

#### OPEN HEIFER | 5/8 SM 3/8 AN

| CE   | BW  | WW   | YW    | MILK | API   | TI   |
|------|-----|------|-------|------|-------|------|
| 14.8 | 1.2 | 82.2 | 124.7 | 18.9 | 121.2 | 77.1 |

MISS CCF JESTRESS B79 Dam of Lots 1-5