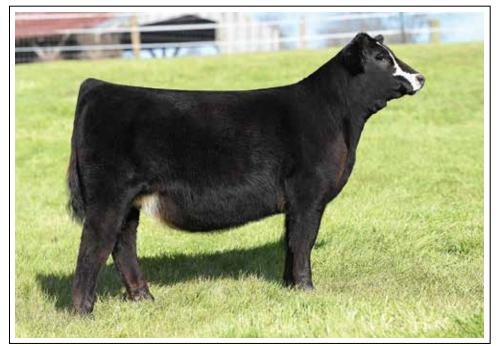

#### MISS CCF IMPRESSION

BD: 9/1/21 ASA: 4013154 TATT00: J350

HPF QUANTUM LEAP Z952
WLE COPACETIC E02
CMFM JOY 02ZB

FBF1 COMBUSTIBLE MISS CCF JESTRESS B79 JAS JESTRESS 9015

#### OPEN HEIFER | 5/8 SM 3/8 AN

| CE   | BW  | WW   | YW    | MILK | API   | TI   |
|------|-----|------|-------|------|-------|------|
| 14.8 | 1.2 | 82.2 | 124.7 | 18.9 | 121.2 | 77.1 |

MISS CCF JESTRESS B79 Dam of Lots 1-5