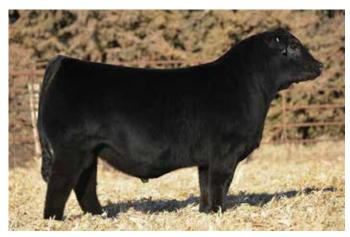

elite cow families from top to bottom. Trace is a senior and this is the whole collection up for grabs. These cattle don't just win shows; they perform and produce! Invest in these genetics and I promise under the right management they will astound you with what they can accomplish.

Offering 1 Package of 3 Conventional Embryos sired by the \$175,000 FRKG CKCC Platinum 009H ET. Guaranteeing 1 60-day pregnancy if transferred by a certified technician.



#### PLATINUM X DOUBLE D EMBRYOS

MR CCF 20-20 FRKG CKCC PLATINUM 009H ET WAGR MS PROFIT 7054E FBF1/SF IGNITION

MISS CCF DOUBLE D D101

JAS JESTRESS 9015

#### 3 CONVENTIONAL EMBRYOS

| CE   | BW  | WW   | YW    | MILK | API   | TI   |
|------|-----|------|-------|------|-------|------|
| 12.1 | 1.0 | 74.8 | 108.7 | 13.3 | 127.5 | 72.6 |



FRKG CKCC PLATINUM 009H ET \$175,000 Sire of Embryos Selling



#### Let 11 MISS CCF UNWOUND



#### MISS CCF UNWOUND

BD: 10/1/21 ASA: 4013146 TATT00: J215

W/C LOADED UP 1119Y
W/C BANKROLL 811D
MISS WERNING KP 8543U

MR HOC BROKER
MISS CCF JESTRESS C102
JAS JESTRESS 9015

#### OPEN HEIFER | 3/4 SM 1/4 AN

| CE   | BW | WW   | YW    | MILK | API   | TI   |
|------|----|------|-------|------|-------|------|
| 11.7 | 2  | 77.8 | 109.8 | 21.1 | 113.7 | 73.7 |

Lat 12

#### MISS CCF CHANCE

BD: 9/22/21 ASA: PENDING TATTOO: J358

W/C UNITED 956Y

W/C EXECUTIVE ORDER 8543B

MISS WERNING KP 8543U

MR HOC BROKER

MISS CCF JESTRESS C102

JAS JESTRESS 9015

#### OPEN HEIFER | 5/8 SM 3/8 AN

| CE | BW   | WW   | YW     | MILK | API   | TI   |
|----|------|------|--------|------|-------|------|
| 1