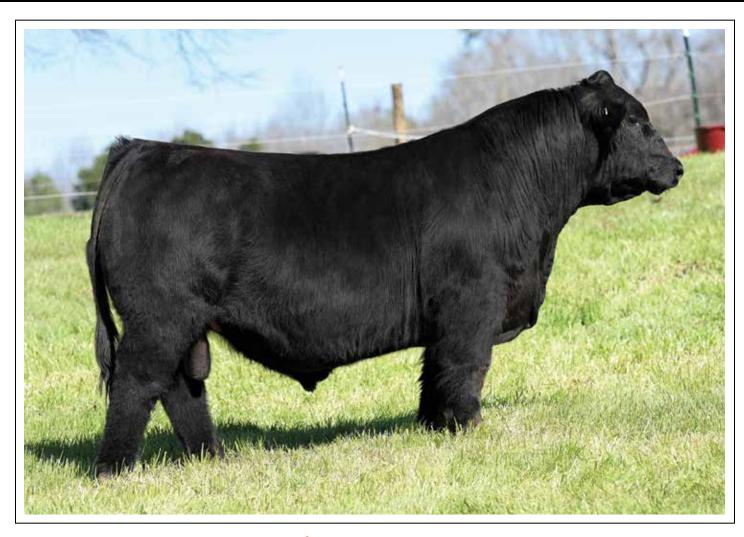

Miss CCF Romance has the extra bells and whistles that it takes to be a dominant force, much like her full sister that was selected as the Supreme Champion Female at the 2022 Georgia National. Romance has the unique parts and pieces to find the backdrop when it truly counts!

RESERVE SUPREME CHAMPION FEMALE Full Sister to Lots 1-4

Lt 3 MISS CCF ROMANCE

Miss CCF Grace is a beautiful profiling female that is elevated about her chest floor, bold ribbed, and offers a long and smooth muscle pattern. She will make a tremendous senior yearling!

#### MISS CCF ROMANCE

BD: 9/5/21 ASA: 4013157 TATTOO: J353

HPF QUANTUM LEAP Z952
WLE COPACETIC E02
CMFM JOY 02ZB

FBF1 COMBUSTIBLE MISS CCF JESTRESS B79 JAS JESTRESS 9015

#### OPEN HEIFER | 5/8 SM 3/8 AN

| CE   | BW  | WW   | YW    | MILK | API   | TI   |
|------|-----|------|-------|------|-------|------|
| 14.8 | 1.2 | 82.2 | 124.7 | 18.9 | 121.2 | 77.1 |

Let 4