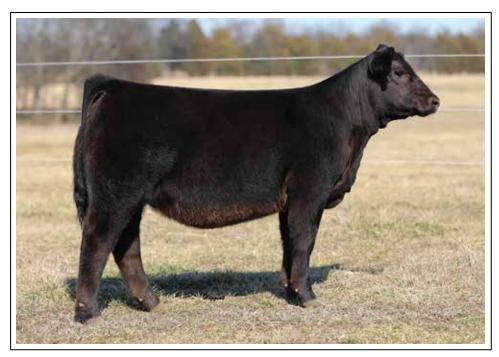

#### **ONLINE BROADCAST**

Online Broadcasting will be provided by CCi.live

Let 1 - MISS CCF IMPRESSION

We initiate the 2022 Clear Vision sale with a set of ET flushmate sisters that are from arguably the most consistent SimGenetic mating that has ever been produced at C&C Farms. These flushmate sisters are sired by the widely popular WLE Copacetic E02, one of the most consistent breeding sons of HPF Quantum Leap Z952. The dam of these sisters is the prolific Miss CCF Jestress B79, affectionately known as "Diddo". B79 is one of the most dominant females that we have ever campaigned and there is no denying that she has followed in the footsteps of her great dam, JAS Jestress 9015, when it comes to production. A full sister to these females, Miss CCF Jestress H301, is the many times champion across the region for the McDaniel family, with countless victories at the most competitive shows in the state. She was selected as the 2021 Grand Champion Heifer at the GA National Fair. Another full sister to H301 followed her to the backdrop at the 2021 GA National Fair where she was selected as the Reserve Supreme Champion Heifer. This mating also produced the decorated Champion that was campaigned by the Arthur family of Oklahoma. She was the 2021 American Royal Reserve Grand Champion Percentage Simmental Heifer, Kansas

Beef Expo Reserve Supreme Champion Breeding Heifer, and found the winners circle at the 2022 Cattlemen's Congress. These females are bred in the purple, and we are proud to offer one of the deepest and most elite sets of SimGenetic females to ever originate in Jefferson, Georgia... Bid with confidence!

#### MISS CCF IMPRESSION

BD: 9/1/21 ASA: 4013154 TATT00: J350

HPF QUANTUM LEAP Z952
WLE COPACETIC E02
CMFM JOY 02ZB

FBF1 COMBUSTIBLE MISS CCF JESTRESS B79 JAS JESTRESS 9015

#### OPEN HEIFER | 5/8 SM 3/8 AN

| CE   | BW  | WW   | YW    | MILK | API   | TI   |
|------|-----|------|-------|------|-------|------|
| 14.8 | 1.2 | 82.2 | 124.7 | 18.9 | 121.2 | 77.1 |

MISS CCF JESTRESS B79 Dam of Lots 1-5