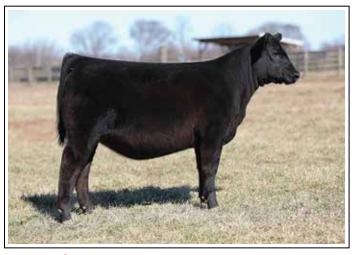

-T BLACKBIRD J09

Lit 37

## MISS CCF BONNIE J608

BD: 1/18/21 ASA: PENDING TATTOO: J608

MR CCF VISION

MR CCF THE DUKE

HTP SVF DEW THE STROKE

GAMBLES HOT ROD

MISS CCF SHEZA BONNIE Y61

MISS CCF SHEZA LOOKER

#### OPEN HEIFER3/4 | SM 1/4 AN

| CE  | BW  | WW   | YW   | MILK | API  | TI   |
|-----|-----|------|------|------|------|------|
| 9.2 | 1.8 | 60.2 | 90.2 | 15.2 | 99.1 | 58.9 |

Lat 38

**SC PAY THE PRICE C11** 

LLSF URABABYDOLL U194

#### T-T BLACKBIRD J09

BD: 5/20/21 ASA: 4013164

CNS PAYS TO DREAM T759 S A V

S A V BRAVE 8320 CHAMPION HILL BLACKBIRD 8003 S A V BLACKBIRD 5296

**TATT00: J09** 

#### OPEN HEIFER | 1/2 SM 1/2 AN

| CE  | BW  | WW | YW    | MILK | API   | TI   |
|-----|-----|----|-------|------|-------|------|
| 5.5 | 3.6 | 87 | 132.4 | 17.5 | 120.4 | 77.1 |



**Lt** 39 Womack Southern Class 1304

## WOMACK SOUTHERN CLASS 1304

BD: 11/4/21 AAA: 20285597

20285597 TATT00: 1304

EXG RS FIRST RATE S903 R3

DAMERON FIRST CLASS

DAMERON NORTHERN MISS 3114

LEACHMAN SAUGAHATCHEE 3000C WOMACK LUCY 4227 GRANDVIEW WOMACK LUCY 2713

#### OPEN HEIFER | ANGUS

| CE | BW  | WW | YW  | MILK |
|----|-----|----|-----|------|
| 2  | 4.3 | 61 | 105 | 21   |

Just a November heifer calf and a direct daughter of Dameron First Class. A bull that has had more influence than any one bull in the show ring for the past 15 years. This heifer is extremely complete with a great look through her front end, big bodied, square hipped. This heifer has a lot of potential!



**Let 40** Womack Southern 24 Karat 1253

# Lat 40

#### **WOMACK SOUTHERN 24 KARAT 1253**

BD: 10/17/