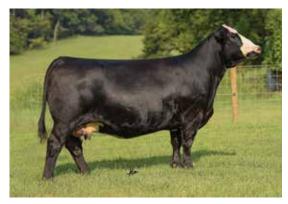

## The Jestress Cow Family

**Let** 5 MISS CCF EVIDENT

Out of the Jestress B79 "Diddo" donor and sired by W/C Executive Order 8543B... the mating that keeps on giving! Full sibs have won across the nation. A few wins to mention, Reserve Champion Percentage female 2019 Jr. Nationals, Supreme Champion female 2019 Georgia National Fair, Champion Percentage bull 2021 Simmental Breeders Sweepstakes. Past the banner hanging these females and herd sires are going on to write their own stories in the programs they are working for. Evident has some big shoes to fill but she is up for the challenge. One major attribute to the B79 progeny is that they just get better with time. When you have the quality build that this one has, you can only move forward. Her head, neck, and shoulder blend together very well. The hip, pin width, and hind leg set is on point and her center body matches the build. It's EVIDENT that she is up for any task.

#### MISS CCF EVIDENT

BD: 9/9/21

ASA: 4013144

TATT00: J209

W/C UNITED 956Y
W/C EXECUTIVE ORDER 8543B
MISS WERNING KP 8543U

FBF1 COMBUSTIBLE MISS CCF JESTRESS B79 JAS JESTRESS 9015

#### OPEN HEIFER | 5/8 SM 3/8 AN

| CE   | BW   | WW   | YW    | MILK | API   | TI   |
|------|------|------|-------|------|-------|------|
| 15.6 | -0.9 | 79.5 | 122.4 | 19.7 | 127.4 | 79.6 |

MR CCF PRIORITY Full Brother to Lot 5