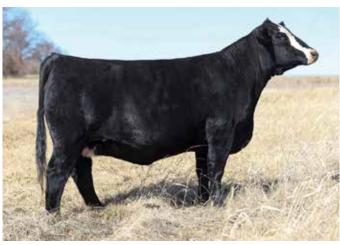

RESERVE SUPREME CHAMPION FEMALE Full Sister to Lots 1-4

Lt 3 MISS CCF ROMANCE

Miss CCF Grace is a beautiful profiling female that is elevated about her chest floor, bold ribbed, and offers a long and smooth muscle pattern. She will make a tremendous senior yearling!

#### MISS CCF ROMANCE

BD: 9/5/21 ASA: 4013157 TATTOO: J353

HPF QUANTUM LEAP Z952
WLE COPACETIC E02
CMFM JOY 02ZB

FBF1 COMBUSTIBLE MISS CCF JESTRESS B79 JAS JESTRESS 9015

#### OPEN HEIFER | 5/8 SM 3/8 AN

| CE   | BW  | WW   | YW    | MILK | API   | TI   |
|------|-----|------|-------|------|-------|------|
| 14.8 | 1.2 | 82.2 | 124.7 | 18.9 | 121.2 | 77.1 |

Let 4