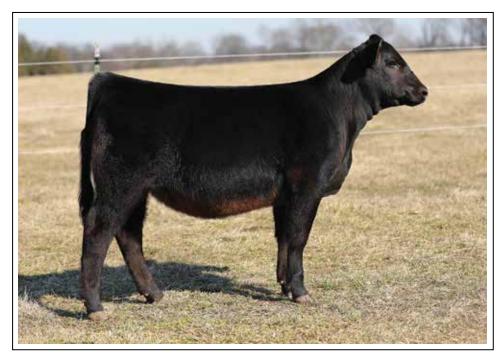

2021 KS BEEF EXPO RESERVE SUPREME CHAMPION BREEDING HEIFER Full Sister to Lots 1-4

Lt 4 MISS CCF GRACE

Lat 3

# MISS CCF GRACE /21 ASA: 4013158 TATT

HPF QUANTUM LEAP Z952 FBF1 COMBUS

BD: 9/10/21

WLE COPACETIC EO2 CMFM JOY 02ZB FBF1 COMBUSTIBLE MISS CCF JESTRESS B79 JAS JESTRESS 9015

TATT00: J354

#### OPEN HEIFER | 5/8 SM 3/8 AN

| CE   | BW  | WW   | YW    | MILK | API   | TI   |
|------|-----|------|-------|------|-------|------|
| 14.8 | 1.2 | 82.2 | 124.7 | 18.9 | 121.2 | 77.1 |