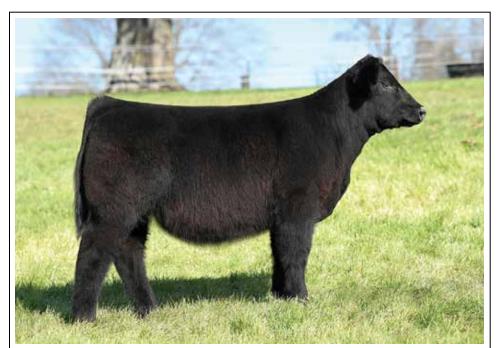

#### MISS CCF IMPRESSION

BD: 9/1/21 ASA: 4013154 TATT00: J350

HPF QUANTUM LEAP Z952
WLE COPACETIC E02
CMFM JOY 02ZB

FBF1 COMBUSTIBLE MISS CCF JESTRESS B79 JAS JESTRESS 9015

#### OPEN HEIFER | 5/8 SM 3/8 AN

| CE   | BW  | WW   | YW    | MILK | API   | TI   |
|------|-----|------|-------|------|-------|------|
| 14.8 | 1.2 | 82.2 | 124.7 | 18.9 | 121.2 | 77.1 |

MISS CCF JESTRESS B79 Dam of Lots 1-5