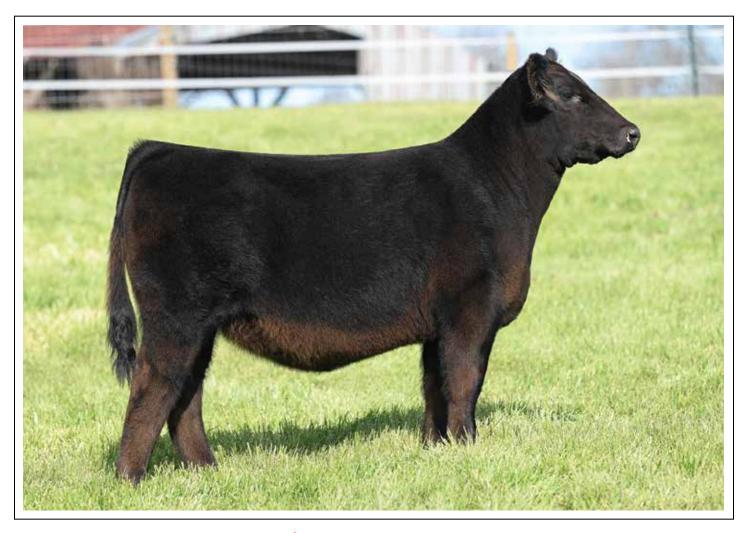

s is the whole collection up for grabs. These cattle don't just win shows; they perform and produce! Invest in these genetics and I promise under the right management they will astound you with what they can accomplish.

Offering 1 Package of 3 Conventional Embryos sired by the \$175,000 FRKG CKCC Platinum 009H ET. Guaranteeing 1 60-day pregnancy if transferred by a certified technician.



#### PLATINUM X DOUBLE D EMBRYOS

MR CCF 20-20 FRKG CKCC PLATINUM 009H ET WAGR MS PROFIT 7054E FBF1/SF IGNITION

MISS CCF DOUBLE D D101

JAS JESTRESS 9015

#### 3 CONVENTIONAL EMBRYOS

| CE   | BW  | WW   | YW    | MILK | API   | TI   |
|------|-----|------|-------|------|-------|------|
| 12.1 | 1.0 | 74.8 | 108.7 | 13.3 | 127.5 | 72.6 |



FRKG CKCC PLATINUM 009H ET \$175,000 Sire of Embryos Selling



#### Let 11 MISS CCF UNWOUND



#### MISS CCF UNWOUND

BD: 10/1/21 ASA: 4013146 TATT00: J215

W/C LOADED UP 1119Y
W/C BANKROLL 811D
MISS WERNING KP 8543U

MR HOC BROKER
MISS CCF JESTRESS C102
JAS JESTRESS 9015

#### OPEN HEIFER | 3/4 SM 1/4 AN

| CE   | BW | WW   | YW    | MILK | API   | TI   |
|------|----|------|-------|------|-------|------|
| 11.7 | 2  | 77.8 | 109.8 | 21.1 | 113.7 | 73.7 |

Lat 12

#### MISS CCF CHANCE

BD: 9/22/21 ASA: PENDING TATTOO: J358

W/C UNITED 956Y

W/C EXECUTIVE ORDER 8543B

MISS WERNING KP 8543U

MR HOC BROKER

MISS CCF JESTRESS C102

JAS JESTRESS 9015

#### OPEN HEIFER | 5/8 SM 3/8 AN

| CE | BW   | WW   | YW     | MILK | API   | TI   |
|----|------|------|--------|------|-------|------|
| 13 | -0.2 | 78.7 | 117.45 | 22   | 123.9 | 78.5 |

This JAS Jestr