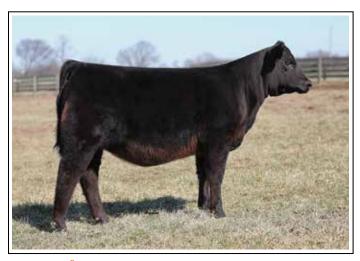

Let 41 Womack Southern Lucy 1216

#### **WOMACK SOUTHERN LUCY 1216**

BD: 10/9/21

AAA: 20285596

TATT00: 1216

B C LOOKOUT 7024 **PVF SURVEILLANCE 4129**PVF ELLEN 9100

DAMERON FIRST CLASS
WOMACK LUCY 5517
GRANDVIEW WOMACK LUCY 2713

#### OPEN HEIFER | ANGUS

| CE | BW  | WW | YW | MILK |
|----|-----|----|----|------|
| 1  | 4.2 | 60 | 97 | 21   |

This October heifer calf puts together the look along with a star-studded pedigree. This female has tremendous length through her front end, square hipped and is beginning to put on body mass. Her Dam Lucy 5517 is sired by Dameron First Class. The most influential bull in the show ring for the past 15 years. Her Granddam, Lucy 2713, was a past Angus Jr. National Reserve Grand female. This is a female that can work in multiple breed programs.