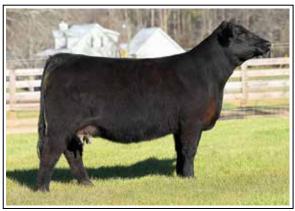

#### **ONLINE BROADCAST**

Online Broadcasting will be provided by CCi.live

Let 1 - MISS CCF IMPRESSION

We initiate the 2022 Clear Vision sale with a set of ET flushmate sisters that are from arguably the most consistent SimGenetic mating that has ever been produced at C&C Farms. These flushmate sisters are sired by the widely popular WLE Copacetic E02, one of the most consistent breeding sons of HPF Quantum Leap Z952. The dam of these sisters is the prolific Miss CCF Jestress B79, affectionately known as "Diddo". B79 is one of the most dominant females that we have ever campaigned and there is no denying that she has followed in the footsteps of her great dam, JAS Jestress 9015, when it comes to production. A full sister to these females, Miss CCF Jestress H301, is the many times champion across the region for the McDaniel family, with countless victories at the most competitive shows in the state. She was selected as the 2021 Grand Champion Heifer at the GA National Fair. Another full sister to H301 followed her to the backdrop at the 2021 GA National Fair where she was selected as the Reserve Supreme Champion Heifer. This mating also produced the decorated Champion that was campaigned by the Arthur family of Oklahoma. She was the 2021 American Royal Reserve Grand Champion Percentage Simmental Heifer, Kansas

Beef Expo Reserve Supreme Champion Breeding Heifer, and found the winners circle at the 2022 Cattlemen's Congress. These females are bred in the purple, and we are proud to offer one of the deepest and most elite sets of SimGenetic females to ever originate in Jefferson, Georgia... Bid with confidence!