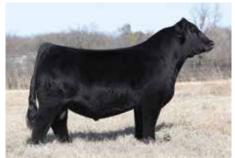

## The Jestress Cow Family

**Let** 5 MISS CCF EVIDENT

Out of the Jestress B79 "Diddo" donor and sired by W/C Executive Order 8543B... the mating that keeps on giving! Full sibs have won across the nation. A few wins to mention, Reserve Champion Percentage female 2019 Jr. Nationals, Supreme Champion female 2019 Georgia National Fair, Champion Percentage bull 2021 Simmental Breeders Sweepstakes. Past the banner hanging these females and herd sires are going on to write their own stories in the programs they are working for. Evident has some big shoes to fill but she is up for the challenge. One major attribute to the B79 progeny is that they just get better with time. When you have the quality build that this one has, you can only move forward. Her head, neck, and shoulder blend together very well. The hip, pin width, and hind leg set is on point and her center body matches the build. It's EVIDENT that she is up for any task.

#### MISS CCF EVIDENT

BD: 9/9/21

ASA: 4013144

TATT00: J209

W/C UNITED 956Y
W/C EXECUTIVE ORDER 8543B
MISS WERNING KP 8543U

FBF1 COMBUSTIBLE MISS CCF JESTRESS B79 JAS JESTRESS 9015

#### OPEN HEIFER | 5/8 SM 3/8 AN

| CE   | BW   | WW   | YW    | MILK | API   | TI   |
|------|------|------|-------|------|-------|------|
| 15.6 | -0.9 | 79.5 | 122.4 | 19.7 | 127.4 | 79.6 |

MR CCF PRIORITY Full Brother to Lot 5