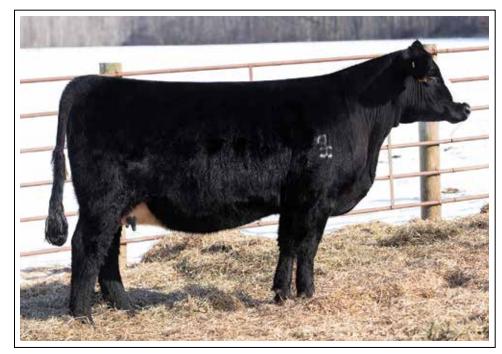

#### MISS CCF IMPRESSION

BD: 9/1/21 ASA: 4013154 TATT00: J350

HPF QUANTUM LEAP Z952
WLE COPACETIC E02
CMFM JOY 02ZB

FBF1 COMBUSTIBLE MISS CCF JESTRESS B79 JAS JESTRESS 9015

#### OPEN HEIFER | 5/8 SM 3/8 AN

| CE   | BW  | WW   | YW    | MILK | API   | TI   |
|------|-----|------|-------|------|-------|------|
| 14.8 | 1.2 | 82.2 | 124.7 | 18.9 | 121.2 | 77.1 |

MISS CCF JESTRESS B79 Dam of Lots 1-5