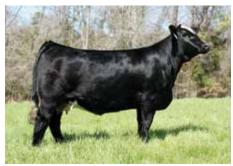

#### OPEN HEIFER | 5/8 SM 3/8 AN

| CE   | BW  | WW   | YW    | MILK | API   | TI   |
|------|-----|------|-------|------|-------|------|
| 14.8 | 1.2 | 82.2 | 124.7 | 18.9 | 121.2 | 77.1 |

MISS CCF JESTRESS B79 Dam of Lots 1-5