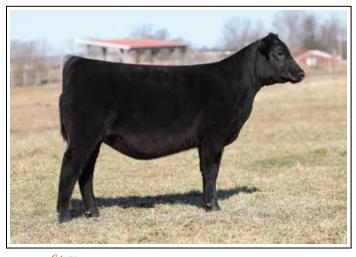

|
|-----|-----|----|-------|------|-------|------|
| 5.5 | 3.6 | 87 | 132.4 | 17.5 | 120.4 | 77.1 |



**Lt** 39 Womack Southern Class 1304

## WOMACK SOUTHERN CLASS 1304

BD: 11/4/21 AAA: 20285597

20285597 TATT00: 1304

EXG RS FIRST RATE S903 R3

DAMERON FIRST CLASS

DAMERON NORTHERN MISS 3114

LEACHMAN SAUGAHATCHEE 3000C WOMACK LUCY 4227 GRANDVIEW WOMACK LUCY 2713

#### OPEN HEIFER | ANGUS

| CE | BW  | WW | YW  | MILK |
|----|-----|----|-----|------|
| 2  | 4.3 | 61 | 105 | 21   |

Just a November heifer calf and a direct daughter of Dameron First Class. A bull that has had more influence than any one bull in the show ring for the past 15 years. This heifer is extremely complete with a great look through her front end, big bodied, square hipped. This heifer has a lot of potential!



**Let 40** Womack Southern 24 Karat 1253

# Lat 40

#### **WOMACK SOUTHERN 24 KARAT 1253**

BD: 10/17/21

AAA: 20285598

TATT00: 1253

SCC TRADITION OF 24
SCC SCH 24 KARAT 838
FCF PROVEN OUEEN 419

LEACHMAN SAUGAHATCHEE 3000C

WOMACK LUCY 4227

GRANDVIEW WOMACK LUCY 2713

#### OPEN HEIFER | ANGUS

| CE | BW  | WW | YW | MILK |
|----|-----|----|----|------|
| 2  | 4.5 | 54 | 96 | 26   |

This heifer is sired by SCC SCH 24 Karat 838. A bull that is currently putting as many competitive cattle in the show ring as any one sire. This middle of October heifer calf is still lean in her condition. She is beautiful necked, long topped, out of a tremendous donor dam sired by the past sire of the year Leachman Saugahatchee.



Let 41 Womack Southern Lucy 1216



#### **WOMACK SOUTHERN LUCY 1216**