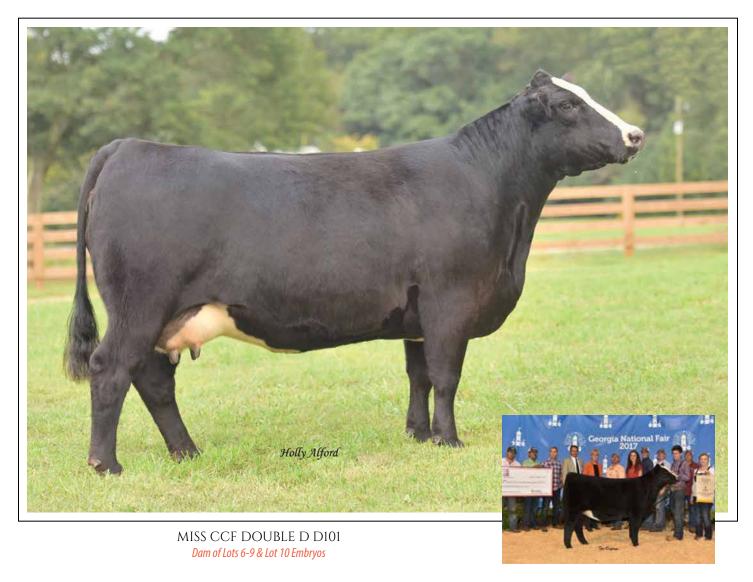

This pays to believe daughter of Miss CCF Double D D101 is awesome haired and just as sound as her mom was. Very symmetrical and balanced as they come. She's way laid back and is the one for a first-year showman. We're not crazy about selling this one because we can't find any faults with her and know she will produce just like her mother.

Let 6 BELIEVE IN D J40

MISS CCF DOUBLE D D101

Dam of Lots 6 - 9

What can we say...You only raise one like this when your son's show career is over. Double D had an amazing show career and now we think her best days are ahead producing heifers like this one. Super stout legged and boned but just as sound as Double D was as a baby... Her name speaks for how we think her show career will go. Invest with confidence.