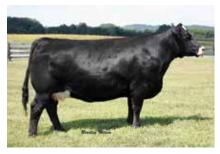

Ladies and gentlemen, we proudly present a unique pair of Purebred ET flushmate sisters sired by W/C Executive Order 853B that are backed by the HPF Right To Love 283C. This genetic combination makes this pair of sisters full sibs to the 2020 AJSA National Classic Reserve Grand Champion Purebred Simmental Heifer that was campaigned by Sara Sullivan. 283C is a role model donor in the Palmer program and there is no denying the influence that the great 015U female has had on the business, most commonly known as the dam of Quantum Leap and Lover Boy. Both sisters have been blessed with the same quality of build and style as their big sister, with the all-inclusive blaze face that is sure to turn heads when they hit the tan bark!

HPF RIGHT TO LOVE 283C

Dam of Lot 33 & 34

RP/MP RIGHT TO LOVE 015U

Maternal Granddam of Lots 33 & 34

2020 AJSA NATIONAL CLASSIC RESERVE GRAND CHAMPION PUREBRED FEMALE Full Sister to Lots 33 & 34

23 33

#### S/P LOVELY 130

BD: 11/14/21

ASA: 4015021

TATT00: J30

W/C UNITED 956Y
W/C EXECUTIVE ORDER 8543B
MISS WERNING KP 8543U

W/C WIDE TRACK 694Y **HPF RIGHT TO LOVE 283C**RP/MP RIGHT TO LOVE 015U

#### OPEN HEIFER | PB SM

 CE
 BW
 WW
 YW
 MILK
 API
 TI

 11.2
 0.7
 87.9
 135.2
 23.9
 129.2
 85

2d 34