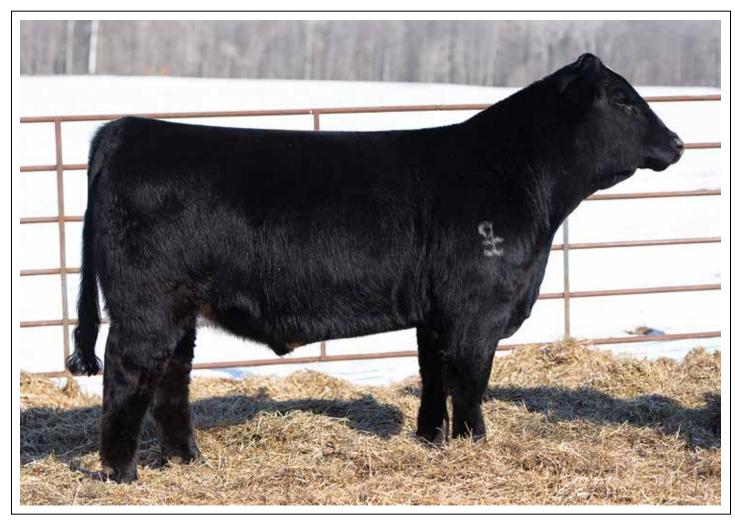

## **WPCC HAMMERTIME J712**

BD: 4/10/21

ASA: 4015024

TATT00: J712

MR TR HAMMER 308A ET **TJSC HAMMER TIME 35D** TJSC SO SWEET 104X

W/C EXECUTIVE ORDER 8543B S/P RIGHT TO LOVE F712 HPF RIGHT TO LOVE 283C

#### YEARLING BULL | PB SM

| CE   | BW  | WW   | YW    | MILK | API   | TI   |
|------|-----|------|-------|------|-------|------|
| 10.6 | 1.5 | 79.1 | 119.5 | 19.6 | 122.3 | 77.3 |

S/P TRUE LOVE F789 Full Sister to Dam of Lot 65