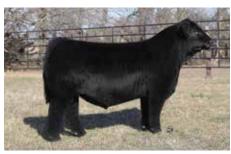

*Let* 101 MR CCF 20-20 DECEASED SIRE OF SEMEN SELLING

MR CCF 20-20 is a Purebred Simmental bull that has gained huge amounts of respect from cattleman around the nation, even with his untimely passing, several of the businesses most decorated production sales have been highlighted by his progeny and the esteem around the influence he transmits only becomes more lucrative. The cattle he sires have a refreshing looseness of structure, both at the ground and in their spines, the added presence that is common with his service is resounding. Couple this with the rapid injection of back and hip shape he sires and it's no wonder that this outcross breeding option has become so highly sought after.

A direct son of MR CCF 20-20, FRKG CKCC Platinum 009H ET emerged from the Spring 2021 bull sales as one of the most promising Purebred AI sires available. Doug Groth and Michael Harrell made the progressive \$175,000 investment to secure this sire of the future. A Purebred daughter was just recently the \$50,000 selection of the Evenson Family through the 2021 Hartman Cattle Company Customer Appreciation Sale selling as lot 21. Freking Cattle exhibited a powerful set of 20-20 flushmate brothers that made up the 2022 Cattlemen's Congress Grand Champion Pen of Five Bulls. The MR CCF 20-20 sons from that Champion Pen of Five sold for \$210,000, \$30,000, \$13,000, \$10,000, \$8,000!

Before the infinite potency of MR CCF 20-20 was realized he was unfortunately met with an untimely death, therefore the inventory supply levels have never matched the demand. A demand that has skyrocketed as the daughters have entered production and the bulls prove their worthiness of herd sire duties in the most powerful Simmental cowherds across America. The semen inventory is scarce and seldom opportunities have arisen over the past two years to acquire it!