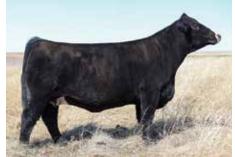

#### OPEN HEIFER | 5/8 SM 3/8 AN

| CE   | BW   | WW   | YW    | MILK | API   | TI   |
|------|------|------|-------|------|-------|------|
| 15.6 | -0.9 | 79.5 | 122.4 | 19.7 | 127.4 | 79.6 |

MR CCF PRIORITY Full Brother to Lot 5