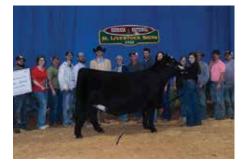

OPEN HEIFER | 1/2 SM 1/2 AN

| CE   | BW  | WW   | YW    | MILK | API   | TI   |
|------|-----|------|-------|------|-------|------|
| 10.5 | 2.6 | 74.6 | 106.5 | 17.1 | 112.6 | 71.6 |

One of the youngest females in the sale but she will catch your eye on sale day. Weaned from a first calf heifer Style daughter, and let's just say once her mother calves again, she will enter the donor pen. This Duke daughter has loads of potential with that killer show ring look. Her granddam is the well-known Champion Hill Georgina 6518. Sound and soft in her pastern when put on the move, with tons of center body. Ones like this are hard to part with at such a young age because it's hard to say what their ultimate potential could be. But we feel that she has the best of both worlds genetically and phenotypically!