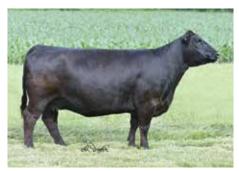

necked, clean chested, and transitions into a bold and three-dimensional rib design. We love the presence and the style that this mating represents. Put yourself in a different age division with a female that has the credentials and the lineage to find the winners circle!



Lt 7 MISS CCF BONNIE 1608





MISS CCF SHEZA BONNIE Y61
2013 NWSS Reserve Grand Champion Female &
Dam of Lot 37

8003 is the lead donor and matriarch of the T-T females. This female is huge ribbed, great fronted, and has a ton of eye appeal. Her full sister was a past high seller for us and went on to win the Missouri State Fair FFA Junior show in 2020 along with another full sister being Reserve Champion Missouri State Fair 4-H female in 2020. This female has a first-year showman attitude, with senior year quality.



CHAMPION HILL BLACKBIRD 8003

Dam of Lot 38



Let 38 T-T BLACKBIRD J09

Lit 37

## MISS CCF BONNIE J608

BD: 1/18/21 ASA: PENDING TATTOO: J608

MR CCF VISION

MR CCF THE DUKE

HTP SVF DEW THE STROKE

GAMBLES HOT ROD

MISS CCF SHEZA BONNIE Y61

MISS CCF SHEZA LOOKER

#### OPEN HEIFER3/4 | SM 1/4 AN

| CE  | BW  | WW   | YW   | MILK | API  | TI   |
|-----|-----|------|------|------|------|------|
| 9.2 | 1.8 | 60.2 | 90.2 | 15.2 | 99.1 | 58.9 |

Lat 38

**SC PAY THE PRICE C11** 

LLSF URABABYDOLL U194

#### T-T BLACKBIRD J09

BD: 5/20/21 ASA: 4013164

CNS PAYS TO DREAM T759 S A V

S A V BRAVE 8320 CHAMPION HILL BLACKBIRD 8003 S A V BLACKBIRD 5296

**TATT00: J09** 

#### OPEN HEIFER | 1/2 SM 1/2 AN

| CE  | BW  | WW | YW    | MILK | API   | TI   |
|-----|-----|----|-------|------|-------|-