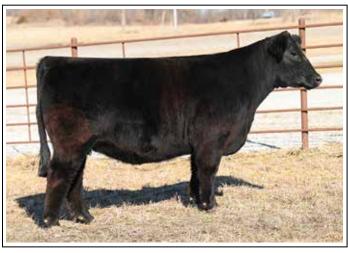

#### **ONLINE BROADCAST**

Online Broadcasting will be provided by CCi.live

Let 1 - MISS CCF IMPRESSION

We initiate the 2022 Clear Vision sale with a set of ET flushmate sisters that are from arguably the most consistent SimGenetic mating that has ever been produced at C&C Farms. These flushmate sisters are sired by the widely popular WLE Copacetic E02, one of the most consistent breeding sons of HPF Quantum Leap Z952. The dam of these sisters is the prolific Miss CCF Jestress B79, affectionately known as "Diddo". B79 is one of the most dominant females that we have ever campaigned and there is no denying that she has followed in the footsteps of her great dam, JAS Jestress 9015, when it comes to production. A full sister to these females, Miss CCF Jestress H301, is the many times champion across the region for the McDaniel family, with countless victories at the most competitive shows in the state. She was selected as the 2021 Grand Champion Heifer at the GA National Fair. Another full sister to H301 followed her to the backdrop at the 2021 GA National Fair where she was selected as the Reserve Supreme Champion Heifer. This mating also produced the decorated Champion that was campaigned by the Arthur family of Oklahoma. She was the 2021 American Royal Reserve Grand Champion Percentage Simmental Heifer, Kansas

Beef Expo Reserve Supreme Champion Breeding Heifer, and found the winners circle at the 2022 Cattlemen's Congress. These females are bred in the purple, and we are proud to offer one of the deepest and most elite sets of SimGenetic females to ever originate in Jefferson, Georgia... Bid with confidence!

#### MISS CCF IMPRESSION

BD: 9/1/21 ASA: 4013154 TATT00: J350

HPF QUANTUM LEAP Z952
WLE COPACETIC E02
CMFM JOY 02ZB

FBF1 COMBUSTIBLE MISS CCF JESTRESS B79 JAS JESTRESS 9015

#### OPEN HEIFER | 5/8 SM 3/8 AN

| CE   | BW  | WW   | YW    | MILK | API   | TI   |
|------|-----|------|-------|------|-------|------|
| 14.8 | 1.2 | 82.2 | 124.7 | 18.9 | 121.2 | 77.1 |

MISS CCF JESTRESS B79 Dam of Lots 1-5