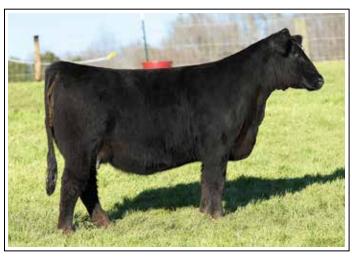

## The Jestress Cow Family

**Let** 5 MISS CCF EVIDENT

Out of the Jestress B79 "Diddo" donor and sired by W/C Executive Order 8543B... the mating that keeps on giving! Full sibs have won across the nation. A few wins to mention, Reserve Champion Percentage female 2019 Jr. Nationals, Supreme Champion female 2019 Georgia National Fair, Champion Percentage bull 2021 Simmental Breeders Sweepstakes. Past the banner hanging these females and herd sires are going on to write their own stories in the programs they are working for. Evident has some big shoes to fill but she is up for the challenge. One major attribute to the B79 progeny is that they just get better with time. When you have the quality build that this one has, you can only move forward. Her head, neck, and shoulder blend together very well. The hip, pin width, and hind leg set is on point and her center body matches the build. It's EVIDENT that she is up for any task.

#### MISS CCF EVIDENT

BD: 9/9/21

ASA: 4013144

TATT00: J209

W/C UNITED 956Y
W/C EXECUTIVE ORDER 8543B
MISS WERNING KP 8543U

FBF1 COMBUSTIBLE MISS CCF JESTRESS B79 JAS JESTRESS 9015

#### OPEN HEIFER | 5/8 SM 3/8 AN

| CE   | BW   | WW   | YW    | MILK | API   | TI   |
|------|------|------|-------|------|-------|------|
| 15.6 | -0.9 | 79.5 | 122.4 | 19.7 | 127.4 | 79.6 |

MR CCF PRIORITY Full Brother to Lot 5