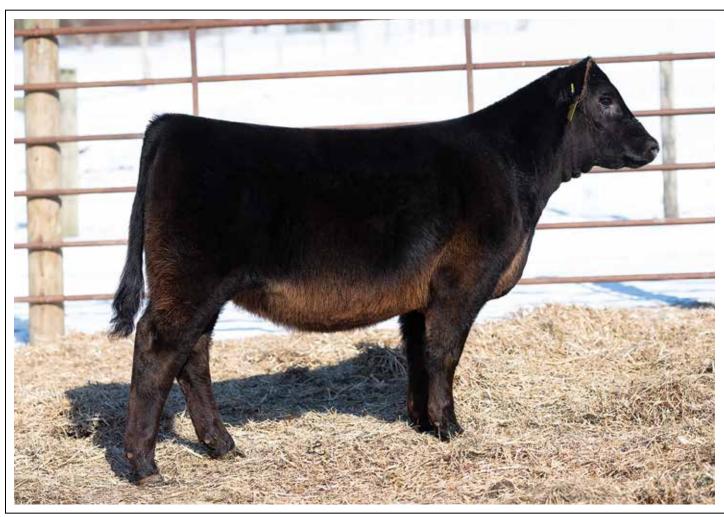

#### OPEN HEIFER | 3/4 SM 1/4 AN

| CE   | BW  | WW   | YW    | MILK | API   | TI   |
|------|-----|------|-------|------|-------|------|
| 12.2 | 0.4 | 79.5 | 113.9 | 21.4 | 116.3 | 76.2 |

Let 21 MMCC WPCC DAZZLE J122