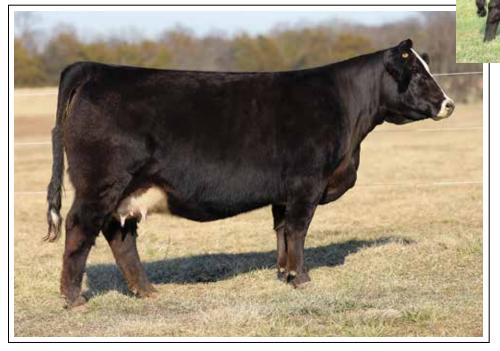

Let 2 - MISS CCF DIGNITY

2021 American Royal Reserve Grand Champion Percentage Simmental Female *Full Sister to Lots 1-4* 

MISS CCF JESTRESS H301
Full Sister to Lots 1-4

MISS CCF JESTRESS H301 2022 GEORGIA NATIONAL SUPREME CHAMPION FEMALE Full Sister to Lots 1-4

## MISS CCF DIGNITY

BD: 9/6/21

ASA: 4013155

TATT00: J351

HPF QUANTUM LEAP Z952
WLE COPACETIC E02
CMFM JOY 02ZB

FBF1 COMBUSTIBLE MISS CCF JESTRESS B79 JAS JESTRESS 9015

#### OPEN HEIFER | 5/8 SM 3/8 AN

| CE   | BW  | WW   | YW    | MILK | API   | TI   |  |
|------|-----|------|-------|------|-------|------|--|
| 14.8 | 1.2 | 82.2 | 124.7 | 18.9 | 121.2 | 77.1 |  |

Stout, bold, robust, three-dimensional... should we go on?! The list of adjectives that could be used to describe the density of foot, bone, and upper rib cage shape that this early September born beauty brings to the table. She is ready for the spotlight and is destined to find the backdrop early and often. Her pedigree is lined in purple!