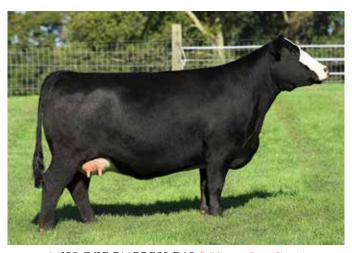

## The Miss AF Blaze Cow Family

Sired by JSUL Something About Mary 8421, "SAM" and out of the Miss AF Blaze donor. This baldy female is super complete in her build. One that is hard to pick a major hole in. Sound on her feet and legs, awesome turn to her rib with that long elegant font one third. Her dam Blaze is a full sib to the Jestress B79 donor. Maternal sibs have sold well in the past sales at \$11,000 and \$10,000. Promising future with a pedigree for the times.

MISS CCF SHIMMER Maternal Sister to Lots 13 & 14

**Let 13** MISS CCF STORM

Lt 14 SCSF TIMELESS

SCSF Timeless is an ultra-complete three-quarter blood SimAngus female that is sired by MR CCF The Duke and backed by the full sister the Miss CCF Jestress B79. Miss AF Blaze is a stunning daughter of the legendary JAS Jestress 9015, that upholds the family tradition of phenotypic excellence. Timeless is flawless at the ground, bold ribbed, deep sided, and offers a super cowy and productive look of quality. This female will be competitive on the tan bark, and even more valuable in production to create the next generation of elite Purebred seedstock. Timeless combines the most prolific cow families at C&C Farms in a single pedigree... help yourself to a unique investment opportunity!