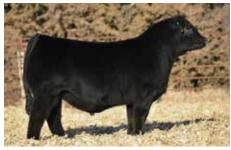

*Let* 101 MR CCF 20-20 DECEASED SIRE OF SEMEN SELLING

MR CCF 20-20 is a Purebred Simmental bull that has gained huge amounts of respect from cattleman around the nation, even with his untimely passing, several of the businesses most decorated production sales have been highlighted by his progeny and the esteem around the influence he transmits only becomes more lucrative. The cattle he sires have a refreshing looseness of structure, both at the ground and in their spines, the added presence that is common with his service is resounding. Couple this with the rapid injection of back and hip shape he sires and it's no wonder that this outcross breeding option has become so highly sought after.

A direct son of MR CCF 20-20, FRKG CKCC Platinum 009H ET emerged from the Spring 2021 bull sales as one of the most promising Purebred AI sires available. Doug Groth and Michael Harrell made the progressive \$175,000 investment to secure this sire of the future. A Purebred daughter was just recently the \$50,000 selection of the Evenson Family through the 2021 Hartman Cattle Company Customer Appreciation Sale selling as lot 21. Freking Cattle exhibited a powerful set of 20-20 flushmate brothers that made up the 2022 Cattlemen's Congress Grand Champion Pen of Five Bulls. The MR CCF 20-20 sons from that Champion Pen of Five sold for \$210,000, \$30,000, \$13,000, \$10,000, \$8,000!

Before the infinite potency of MR CCF 20-20 was realized he was unfortunately met with an untimely death, therefore the inventory supply levels have never matched the demand. A demand that has skyrocketed as the daughters have entered production and the bulls prove their worthiness of herd sire duties in the most powerful Simmental cowherds across America. The semen inventory is scarce and seldom opportunities have arisen over the past two years to acquire it!