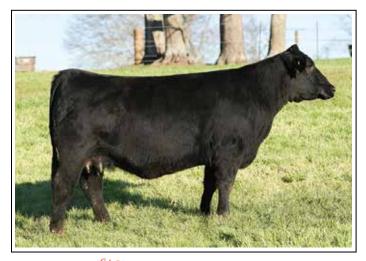

The cattle that carry the C&C Farm prefix have continued to dominate the field year after year throughout the Southeast, and the females that have left the region have found tremendous success across the country for the families that have trusted in these genetics. The most recent victory would have come in Perry, Georgia where the Miss CCF Jestress H031 females continued her winning ways on the tan bark. She was selected as the 2021 Georgia National Supreme Champion Overall Female for Morgan McDaniel and family!

Let 2 - MISS CCF DIGNITY

2021 American Royal Reserve Grand Champion Percentage Simmental Female *Full Sister to Lots 1-4* 

MISS CCF JESTRESS H301
Full Sister to Lots 1-4

MISS CCF JESTRESS H301 2022 GEORGIA NATIONAL SUPREME CHAMPION FEMALE Full Sister to Lots 1-4