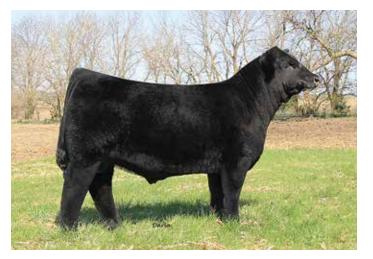

# **INCREDIBLE** Day One

Proven Donors | Elite ET Pregnancies
Cow Family Members – Bred Heifers, Bred Cows, & Spring 2021 Heifer Calves

New Ja

Ladies and gentlemen, we proudly present the once in a lifetime opportunity to purchase one of the most elite young Simmental donors in all the land. Phenotypically you would be hard pressed to find a Purebred Simmental with more stoutness, balanced, and eye appeal. Her presence is captivating and certainly hard to deny. STN Miss Star Light is the maternal sister to the \$300,000 TL Bottomline and the \$250,000 TL Ledger. There is no denying the impact that her dam, Miss Star Above, has had on the Simmental breed as a whole with over 100 recorded progeny recorded in the American Simmental Association Herdbook. TL Bottomline was the American Royal and NAILE Grand Champion Purebred Simmental Bull. Bottomline finished his show career as the NWSS Reserve Grand Champion Purebred Simmental Bull in 2017. Ledger has made a huge impact as a sire and there is no denying that his presence is abundant throughout this offering. STN Miss Star Light was the featured lot 1 female in the 2018 Hartman Cattle Company Customer Appreciation Female Sale where she was purchased with our good friends Mike and Ellie Moser of North Dakota. Miss Star Light is sired by the \$400,000 TJ High Calibre, a bull that has evolved as one of the great maternal sires of the last decade. Udder quality, fleshing ease, maternal power, and longevity is the common denominator among the High Calibre daughters across the board. A pair of daughters were selected to be in the 2021 Hartman Cattle Company Customer Appreciation female sale this coming December. Miss Star Light is a prolific donor dam that is just getting started. As you can see by the number of pregnancies selling, her fertility is second to none. STN Miss Star Light wore the lot 1 tag in 2018 and she will sport the same digit again in 2021... come boys! STN Miss Star Light is being offered with M&E Cattle Company. 100% Interest Sells!

#### **STN MISS STAR LIGHT**

PB SM | ASA: 3465617 | Tag/Tattoo: 1F

Sire: TJ HIGH CALIBRE 556B

Dam: MISS STAR ABOVE

MGS: FLYING B CUT ABOVE

Donor Color: Black White Face DOB: 1/7/18

**OPEN & READY FOR EMBRYO PRODUCTION** 