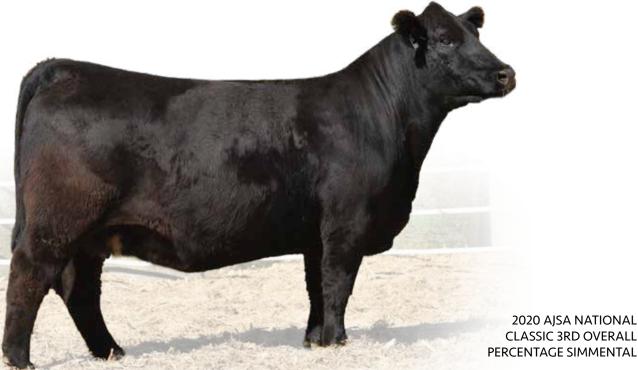

Beef Expo, Supreme Grand Champion 2019 All-American Angus Breeders' Futurity, 2018 Division Champion at the National Junior Angus Show and a Reserve Division at the NAILE ROV Open Show. This cow family is well noted for the champions and high sellers that have been produced. In fact, daughter of 051, FCF Phyllis 532 by First-N-Goal raised a Style heifer for Udell Cattle Company that sold for \$115,000 in their annual production sale to Kinnick Paulsen. She was Supreme Champion Female at the Sneak A Peek Preview Show in Nebraska. Last year raised a \$38,000 heifer calf sired by 24 Karat that was selected as the Champion Angus and Reserve Supreme Champion overall breeds at the 2021 Indiana State Fair Junior Breeding Heifer show. Phyllisity was successfully campaigned by the Effling family of Highmore, South Dakota to countless victories before entering the donor pen in Mapleton. Phyllisity was the 2020 AJSA National Classic 3rd Overall Percentage Simmental Heifer for Kenidey Effling in Brookings. Her first daughters by the \$400,000 Profit are proof that her ability to produce is generational!