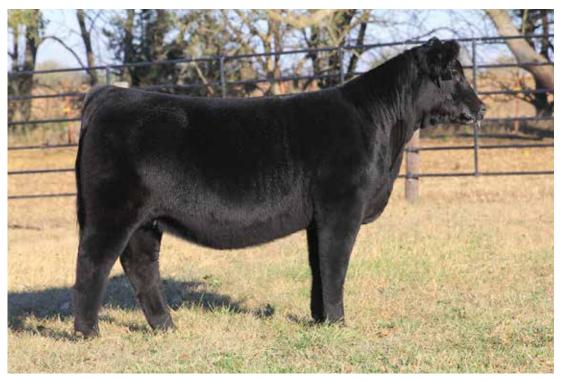

# **INCREDIBLE** Day One

Proven Donors | Elite ET Pregnancies
Cow Family Members – Bred Heifers, Bred Cows, & Spring 2021 Heifer Calves

New Ja

Ladies and gentlemen, we proudly present the once in a lifetime opportunity to purchase one of the most elite young Simmental donors in all the land. Phenotypically you would be hard pressed to find a Purebred Simmental with more stoutness, balanced, and eye appeal. Her presence is captivating and certainly hard to deny. STN Miss Star Light is the maternal sister to the \$300,000 TL Bottomline and the \$250,000 TL Ledger. There is no denying the impact that her dam, Miss Star Above, has had on the Simmental breed as a whole with over 100 recorded progeny recorded in the American Simmental Association Herdbook. TL Bottomline was the American Royal and NAILE Grand Champion Purebred Simmental Bull. Bottomline finished his show career as the NWSS Reserve Grand Champion Purebred Simmental Bull in 2017. Ledger has made a huge impact as a sire and there is no denying that his presence is abundant throughout this offering. STN Miss Star Light was the featured lot 1 female in the 2018 Hartman Cattle Company Customer Appreciation Female Sale where she was purchased with our good friends Mike and Ellie Moser of North Dakota. Miss Star Light is sired by the \$400,000 TJ High Calibre, a bull that has evolved as one of the great maternal sires of the last decade. Udder quality, fleshing ease, maternal power, and longevity is the common denominator among the High Calibre daughters across the board. A pair of daughters were selected to be in the 2021 Hartman Cattle Company Customer Appreciation female sale this coming December. Miss Star Light is a prolific donor dam that is just getting started. As you can see by the number of pregnancies selling, her fertility is second to none. STN Miss Star Light wore the lot 1 tag in 2018 and she will sport the same digit again in 2021... come boys! STN Miss Star Light is being offered with M&E Cattle Company. 100% Interest Sells!

#### **STN MISS STAR LIGHT**

PB SM | ASA: 3465617 | Tag/Tattoo: 1F

Sire: TJ HIGH CALIBRE 556B

Dam: MISS STAR ABOVE

MGS: FLYING B CUT ABOVE

Donor Color: Black White Face DOB: 1/7/18

**OPEN & READY FOR EMBRYO PRODUCTION** 