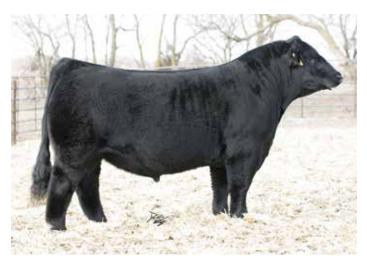

MISS STAR ABOVE - DAM OF LOTS 5A & 5B

LOT 6 - MISS SHANIA 6D

Miss Shania 6D has been a staple in the donor pen at Bruhn Farms and there is no doubt that her genetic impact will continue to have an influence on the future of the business. Miss Shania 6D is sired by the \$100,000 MR CCF Vision and backed by the influence of the stunning SFI Miss Hannah 36B matron. The maternal grandam of Shania 6D is the American Royal Champion, Playmate 1Z. Her pedigree is lined with individuals of influence from top to bottom. Progeny of Shania 6D are working for Bouchard Livestock, Steve Allen, Bruce Wohlers, M&E Cattle Company, Alison Cothran, and Kyle Knaack. A stout set of flushmate daughters sired by the \$250,000 TL Ledger will follow Shania 6D through the ring in Dunlap on the evening of November 13. The quality is consistent, the genetics are relevant, and the earning potential is simply unlimited! In addition to the elite set of daughters, we will offer several Miss Shania 6D pregnancies. The sires represented would include the \$530,000 record setting SO Remedy 7F and the \$100,000 TL Revenant 35. The Miss Shania 6D name is synonyms with earning potential... help yourself!

MISS SHANIA 6D PB SM | ASA: 3153319 | Tag/Tattoo: 6D

Sire: MR CCF VISION Dam: SFI MISS HANNAH 36B MGS: WS PILGRIM H182U LOT 6

Donor Color: Black White Face DOB: 2/24/16

**OPEN & READY FOR EMBRYO PRODUCTION** 