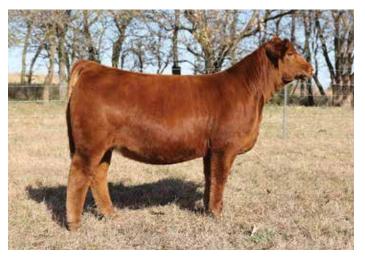

### The Dixie Erica Cow Family

Coleman Dixie Erica 7121 was our pick of the 2020 Coleman Angus Ranch Female Sale. She personified maternal function, offering an abundance of body mass, density, and dimension. We have admired the foot quality, structural integrity, and udder design that the Coleman Ranch Angus cowherd has become so widely famous for. 7121 is an own daughter of the great S A V Renown 3439 and is supported by the N Bar Emulation EXT influence maternally. 7121 is backed by the Pathfinder Dam, Coleman Dixie Erica 8270. In addition, this powerhouse Angus cow has been a prolific egg producer, producing 10 heifer pregnancies sired by the hot new stud at Hartman Cattle Company, Conley High Rise F3. Breed her for Angus and built an incredible set of females around this matriarch, or mate her to create the generation of elite composite cattle depending on where your breed preference lies... regardless she will be a profitable investment when it is all said and done!

### **COLEMAN DIXIE ERICA 7121**

PB ANGUS | AAA: 18838374 | Tag/Tattoo: 7221

Sire: SAV RENOWN 3439

Dam: COLEMAN DIXIE ERICA 8270

MGS: N BAR EMULATION EXT

Donor Color: Black DOB: 2/5/17

**LOT 40** 

Al Sire: SO REMEDY 7F (ASA: 3419044) | Al: 3/27/21 | Due: 1/3/22 Semen Type: *HEIFER* | Pregnancy Resulting Breed: *1/2 SM* 