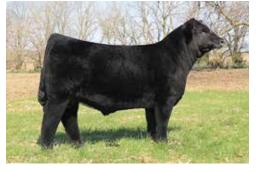

The Joy's Meyer X85 Cow Family

WS Joy's Meyer X85 is the Meyer Ranch 734 sired daughter of the iconic SOSF Ebony's Joy L-123 matriarch, one of the highest dollar generating females in the history of the Simmental breed. SOSF Ebony's Joy L-123 is nearing the 300 progeny mark registered with the American Simmental Association. The most influential cow to ever grace the pastures of Janssen Farms is SOSF Ebony's Joy L-123, a true staple in the donor pen. Countless siters to WS Joy's Meyer X85 call home to some of the most illustrious donor line-ups in North America. JF Ebony's Joy 612S would be among the most notable daughters of the great L-123, with well over 100 head registered to her name. JF Ebony's Joy 709T is another Dream On daughter that is employed by Hoffman Ranch and has been a constant producer of elite Simmental and SimAngus seedstock. SS Ebony's Grandmaster is one of the most notable brothers to X85, sired by PVF-BF BF26 Black Joker. There is no denying the impact that this cow family of influence has had on the business. Tie to a cow family that will make a HUGE impact on any program.

#### WS JOY'S MEYER X85 PB SM | ASA: 2537495 | Tag/Tattoo: X85

Sire: MEYER RANCH 734 Dam: SOSF EBONYS JOY L-123 MGS: HC POWER DRIVE 88H

**DT 18** 

Donor Color: Black White Face DOB: 2/22/10

**OPEN & READY FOR EMBRYO PRODUCTION** 