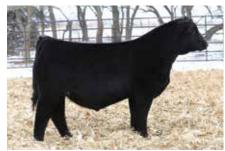

#### LOT 10 - ACLL ERICA 390D

#### ACLL ERICA 390D

PB SM | ASA: 3153255 | Tag/Tattoo: 390D

Sire: MR TR HAMMER 308A ET Dam: GKS SHANIA 1Z MGS: SS/PRS HIGH VOLTAGE 244X

Donor Color: Black White Face DOB: 1/7/16

)T 10

**OPEN & READY FOR EMBRYO PRODUCTION** 