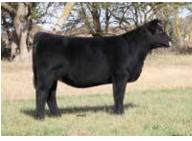

## The Dream Girl Cow Family

HARA'S DREAMGIRL 1D PICTURED AS A CALF

HARA`S DREAMGIRL 3D PICTURED AS A CALF

The next pair of sisters are from one of the highest dollar generating matriarchs in the business... Hara's Hairietta H4W. Hairietta is one of the most dominant producing females that the industry has EVER seen. She has sold well over \$2 million in progeny sales, including bulls, females and steers. To make a complete list of her accomplishments would take an entire catalog in itself. Hairietta is the most successful female ever in the club calf and composite producing business. The Hairietta x Broker mating sets the standard for SimSolution seedstock and is the most consistent, high selling and winning mating of any breed. Here are TWO flush mate sisters sired by the \$200,000 MR TR Hammer 308A ET from the great Hairietta.

#### HARA`S DREAMGIRL 1D

1/2 SM 11/32 AN 3/32 MA 1/32 CA | ASA: 3150918 | Tag/Tattoo: 1D

Sire: MR TR HAMMER 308A ET Dam: HARAS HAIRIETTA CLONE H4W

MGS: WHO MADE WHO 411F

MGS: WHO MADE WHO 411F

AI Sire: TL REVENANT 35 (ASA: 3829823) | AI: 4/20/21 | Due: 1/27/22 Semen Type: *CONVENTIONAL* | Pregnancy Resulting Breed: *3/4 SM*  HARA`S DREAMGIRL 3D 1/2 SM 11/32 AN 3/32 MA 1/32 CA | ASA: 3150920 | Tag/Tattoo: 3D

Sire: MR TR HAMMER 308A ET Dam: HARAS HAIRIETTA CLONE H4W MGS: WHO MADE WHO 411F

Donor Color: Black White Face DOB: 3/20/16

**OPEN & READY FOR EMBRYO PRODUCTION** 