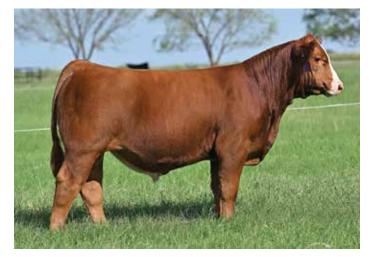

MISS STAR ABOVE - DAM OF LOTS 5A & 5B

LOT 6 - MISS SHANIA 6D

Miss Shania 6D has been a staple in the donor pen at Bruhn Farms and there is no doubt that her genetic impact will continue to have an influence on the future of the business. Miss Shania 6D is sired by the \$100,000 MR CCF Vision and backed by the influence of the stunning SFI Miss Hannah 36B matron. The maternal grandam of Shania 6D is the American Royal Champion, Playmate 1Z. Her pedigree is lined with individuals of influence from top to bottom. Progeny of Shania 6D are working for Bouchard Livestock, Steve Allen, Bruce Wohlers, M&E Cattle Company, Alison Cothran, and Kyle Knaack. A stout set of flushmate daughters sired by the \$250,000 TL Ledger will follow Shania 6D through the ring in Dunlap on the evening of November 13. The quality is consistent, the genetics are relevant, and the earning potential is simply unlimited! In addition to the elite set of daughters, we will offer several Miss Shania 6D pregnancies. The sires represented would include the \$530,000 record setting SO Remedy 7F and the \$100,000 TL Revenant 35. The Miss Shania 6D name is synonyms with earning potential... help yourself!

MISS SHANIA 6D PB SM | ASA: 3153319 | Tag/Tattoo: 6D

Sire: MR CCF VISION Dam: SFI MISS HANNAH 36B MGS: WS PILGRIM H182U LOT 6

Donor Color: Black White Face DOB: 2/24/16

**OPEN & READY FOR EMBRYO PRODUCTION** 