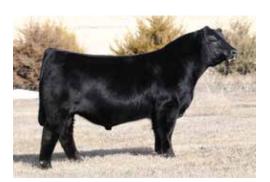

# **INCREDIBLE** Day One

Proven Donors | Elite ET Pregnancies
Cow Family Members – Bred Heifers, Bred Cows, & Spring 2021 Heifer Calves

New Ja

Ladies and gentlemen, we proudly present the once in a lifetime opportunity to purchase one of the most elite young Simmental donors in all the land. Phenotypically you would be hard pressed to find a Purebred Simmental with more stoutness, balanced, and eye appeal. Her presence is captivating and certainly hard to deny. STN Miss Star Light is the maternal sister to the \$300,000 TL Bottomline and the \$250,000 TL Ledger. There is no denying the impact that her dam, Miss Star Above, has had on the Simmental breed as a whole with over 100 recorded progeny recorded in the American Simmental Association Herdbook. TL Bottomline was the American Royal and NAILE Grand Champion Purebred Simmental Bull. Bottomline finished his show career as the NWSS Reserve Grand Champion Purebred Simmental Bull in 2017. Ledger has made a huge impact as a sire and there is no denying that his presence is abundant throughout this offering. STN Miss Star Light was the featured lot 1 female in the 2018 Hartman Cattle Company Customer Appreciation Female Sale where she was purchased with our good friends Mike and Ellie Moser of North Dakota. Miss Star Light is sired by the \$400,000 TJ High Calibre, a bull that has evolved as one of the great maternal sires of the last decade. Udder quality, fleshing ease, maternal power, and longevity is the common denominator among the High Calibre daughters across the board. A pair of daughters were selected to be in the 2021 Hartman Cattle Company Customer Appreciation female sale this coming December. Miss Star Light is a prolific donor dam that is just getting started. As you can see by the number of pregnancies selling, her fertility is second to none. STN Miss Star Light wore the lot 1 tag in 2018 and she will sport the same digit again in 2021... come boys! STN Miss Star Light is being offered with M&E Cattle Company. 100% Interest Sells!

#### **STN MISS STAR LIGHT**

PB SM | ASA: 3465617 | Tag/Tattoo: 1F

Sire: TJ HIGH CALIBRE 556B

Dam: MISS STAR ABOVE

MGS: FLYING B CUT ABOVE

Donor Color: Black White Face DOB: 1/7/18

**OPEN & READY FOR EMBRYO PRODUCTION** 