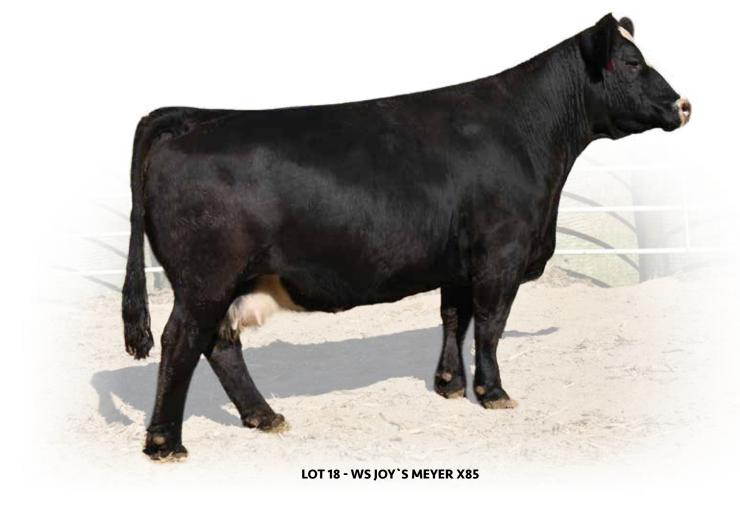

The Joy's Meyer X85 Cow Family

WS Joy's Meyer X85 is the Meyer Ranch 734 sired daughter of the iconic SOSF Ebony's Joy L-123 matriarch, one of the highest dollar generating females in the history of the Simmental breed. SOSF Ebony's Joy L-123 is nearing the 300 progeny mark registered with the American Simmental Association. The most influential cow to ever grace the pastures of Janssen Farms is SOSF Ebony's Joy L-123, a true staple in the donor pen. Countless siters to WS Joy's Meyer X85 call home to some of the most illustrious donor line-ups in North America. JF Ebony's Joy 612S would be among the most notable daughters of the great L-123, with well over 100 head registered to her name. JF Ebony's Joy 709T is another Dream On daughter that is employed by Hoffman Ranch and has been a constant producer of elite Simmental and SimAngus seedstock. SS Ebony's Grandmaster is one of the most notable brothers to X85, sired by PVF-BF BF26 Black Joker. There is no denying the impact that this cow family of influence has had on the business. Tie to a cow family that will make a HUGE impact on any program.

#### WS JOY'S MEYER X85 PB SM | ASA: 2537495 | Tag/Tattoo: X85

Sire: MEYER RANCH 734 Dam: SOSF EBONYS JOY L-123 MGS: HC POWER DRIVE 88H

**DT 18** 

Donor Color: Black White Face DOB: 2/22/10

**OPEN & READY FOR EMBRYO PRODUCTION** 

SOSF EBONYS JOY L-123 - DAM OF LOT 18

The Joy's Meyer X85 Cow Family

JS EBONYS JOY 709T - MATERNAL SISTER TO LOT 19

JF EBONYS JOY 612S - MATERNAL SISTER TO LOT 19