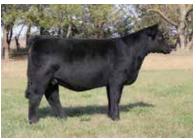

## The Dream Girl Cow Family

HARA'S DREAMGIRL 1D PICTURED AS A CALF

HARA`S DREAMGIRL 3D PICTURED AS A CALF

The next pair of sisters are from one of the highest dollar generating matriarchs in the business... Hara's Hairietta H4W. Hairietta is one of the most dominant producing females that the industry has EVER seen. She has sold well over \$2 million in progeny sales, including bulls, females and steers. To make a complete list of her accomplishments would take an entire catalog in itself. Hairietta is the most successful female ever in the club calf and composite producing business. The Hairietta x Broker mating sets the standard for SimSolution seedstock and is the most consistent, high selling and winning mating of any breed. Here are TWO flush mate sisters sired by the \$200,000 MR TR Hammer 308A ET from the great Hairietta.

#### HARA`S DREAMGIRL 1D

1/2 SM 11/32 AN 3/32 MA 1/32 CA | ASA: 3150918 | Tag/Tattoo: 1D

Sire: MR TR HAMMER 308A ET Dam: HARAS HAIRIETTA CLONE H4W

MGS: WHO MADE WHO 411F

MGS: WHO MADE WHO 411F

AI Sire: TL REVENANT 35 (ASA: 3829823) | AI: 4/20/21 | Due: 1/27/22 Semen Type: *CONVENTIONAL* | Pregnancy Resulting Breed: *3/4 SM*  HARA`S DREAMGIRL 3D 1/2 SM 11/32 AN 3/32 MA 1/32 CA | ASA: 3150920 | Tag/Tattoo: 3D

Sire: MR TR HAMMER 308A ET Dam: HARAS HAIRIETTA CLONE H4W MGS: WHO MADE WHO 411F

Donor Color: Black White Face DOB: 3/20/16

**OPEN & READY FOR EMBRYO PRODUCTION** 