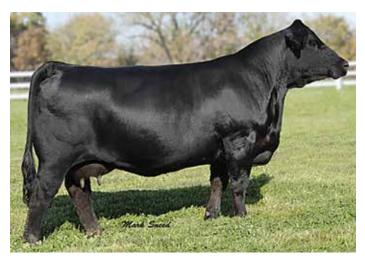

## The Classy Lady Cow Family

Sandeen Classy Lady 9001 is one of the most unique built Purebred Simmental females that we have ever laid eyes on. She was our unanimous selection from the 2020 Buildin' A Brand Sale presented by Sandeen Genetics. Indisputably unique in terms of her proportions would be the most accurate description of the Sandeen Classy Lady 9001 matriarch. She is backed by the \$29,500 Sandeen Classy Lady 7008, argued as one of the very best daughters of Upper Class in existence! The abundance of mass, robust rib cage, squareness of build, and genuine athleticism is what sets 9001 into a league of her own. The maternal grandam of 9001, Sandeen Lady 9856, has secured her position as one of the most prolific females at Sandeen Genetics. Full sisters to Sandeen Classy Lady 7008 would include Sandeen Lady 4321, who sold for \$30,000 to Trennepohl Farms, Sandeen Lady 6054 commanded \$27,000 to Bird Cattle Company, and the \$20,000 Sandeen Lady 5009 female that was purchased by Sprouse Cattle Company. A bull calf pregnancy sired by the \$60,000 OMF Hard Right H21 will sell behind 9001. Whether your breeding goals lie around Purebred Simmental show heifer production or creating elite show steers, rest assured that this females feature is extremely high quality and conducive to generating five figure progeny time after time. Sandeen Classy Lady 9001 is being offered with John Sachau. 100% Interest Sells!

#### SANDEEN CLASSY LADY 9001

PB SM | ASA: 3796765 | Tag/Tattoo: 9001

Sire: W/C BANKROLL 811D

**Dam: SANDEEN CLASSY LADY 7008** MGS: SANDEEN UPPER CLASS 2386