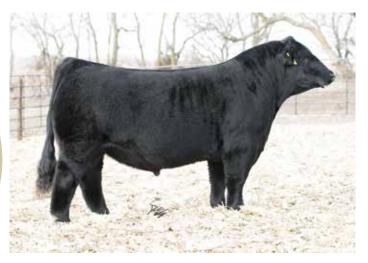

MISS STAR ABOVE - DAM OF LOTS 5A & 5B

LOT 6 - MISS SHANIA 6D

Miss Shania 6D has been a staple in the donor pen at Bruhn Farms and there is no doubt that her genetic impact will continue to have an influence on the future of the business. Miss Shania 6D is sired by the \$100,000 MR CCF Vision and backed by the influence of the stunning SFI Miss Hannah 36B matron. The maternal grandam of Shania 6D is the American Royal Champion, Playmate 1Z. Her pedigree is lined with individuals of influence from top to bottom. Progeny of Shania 6D are working for Bouchard Livestock, Steve Allen, Bruce Wohlers, M&E Cattle Company, Alison Cothran, and Kyle Knaack. A stout set of flushmate daughters sired by the \$250,000 TL Ledger will follow Shania 6D through the ring in Dunlap on the evening of November 13. The quality is consistent, the genetics are relevant, and the earning potential is simply unlimited! In addition to the elite set of daughters, we will offer several Miss Shania 6D pregnancies. The sires represented would include the \$530,000 record setting SO Remedy 7F and the \$100,000 TL Revenant 35. The Miss Shania 6D name is synonyms with earning potential... help yourself!

MISS SHANIA 6D PB SM | ASA: 3153319 | Tag/Tattoo: 6D

Sire: MR CCF VISION Dam: SFI MISS HANNAH 36B MGS: WS PILGRIM H182U LOT 6

Donor Color: Black White Face DOB: 2/24/16

**OPEN & READY FOR EMBRYO PRODUCTION** 