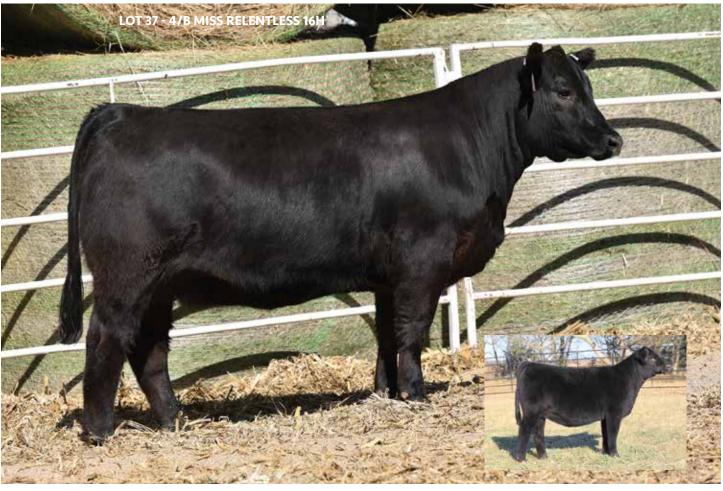

### The Miss Relentless Cow Family

4/B MISS RELENTLESS 16H - PICTURED AS A CALF

4/B Miss Relentless 16H is sired by the great W/C Relentless 32C and is backed by 4/B Miss Profit 216D, the young Profit daughter that is a rising star in the 4/B program at Sioux City, Iowa. She is sleek about her front third, bold centered, and accurate in her stride. 16H has been blessed with an ultra-attractive silhouette that will be an asset to her dollar generating capabilities. 16H is from a consistent and high-quality flush that also yielded a \$20,000 female that was purchased by Kersten Cattle Company of Nebraska. A pregnancy sired by the \$60,000 OMF Hard Right H21 will be among the featured pregnancies to sell on Saturday night in Dunlap!

### 4/B MISS RELENTLESS 16H

PB SM | ASA: 3772887 | Tag/Tattoo: 16H

### Sire: W/C RELENTLESS 32C

Dam: 4/B MISS PROFIT 216D MGS: PROFIT

### LOT 37 Donor

Color: Black DOB: 4/21/20

AI Sire: TL LEDGER (ASA: 3240219) | AI: 6/25/21 | Due: 4/3/22 Semen Type: *HEIFER* | Pregnancy Resulting Breed: *PB SM*  The Lady Profit Cow Family

EC Lady Profit 11H is a powerful, big footed, stout boned, wide based female with outward shape and curvature to her rib design. The dam of 11H is DSFF Countess 95D, a result of the proven Vision x Pilgrim x Driver mating that has yielded countless high sellers, winners, and individuals of influence within the breed. 11H is a three-quarter sister in blood to EC Countess 286F, the