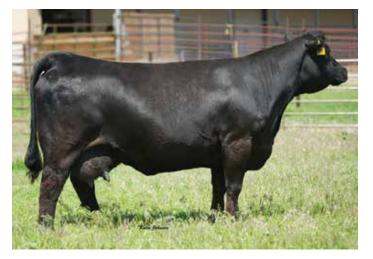

MISS STAR ABOVE - DAM OF LOTS 5A & 5B

LOT 6 - MISS SHANIA 6D

Miss Shania 6D has been a staple in the donor pen at Bruhn Farms and there is no doubt that her genetic impact will continue to have an influence on the future of the business. Miss Shania 6D is sired by the \$100,000 MR CCF Vision and backed by the influence of the stunning SFI Miss Hannah 36B matron. The maternal grandam of Shania 6D is the American Royal Champion, Playmate 1Z. Her pedigree is lined with individuals of influence from top to bottom. Progeny of Shania 6D are working for Bouchard Livestock, Steve Allen, Bruce Wohlers, M&E Cattle Company, Alison Cothran, and Kyle Knaack. A stout set of flushmate daughters sired by the \$250,000 TL Ledger will follow Shania 6D through the ring in Dunlap on the evening of November 13. The quality is consistent, the genetics are relevant, and the earning potential is simply unlimited! In addition to the elite set of daughters, we will offer several Miss Shania 6D pregnancies. The sires represented would include the \$530,000 record setting SO Remedy 7F and the \$100,000 TL Revenant 35. The Miss Shania 6D name is synonyms with earning potential... help yourself!

MISS SHANIA 6D PB SM | ASA: 3153319 | Tag/Tattoo: 6D

Sire: MR CCF VISION Dam: SFI MISS HANNAH 36B MGS: WS PILGRIM H182U LOT 6

Donor Color: Black White Face DOB: 2/24/16

**OPEN & READY FOR EMBRYO PRODUCTION** 