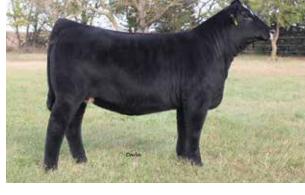

#### SANDEEN CLASSY LADY 9001

PB SM | ASA: 3796765 | Tag/Tattoo: 9001

Sire: W/C BANKROLL 811D

**Dam: SANDEEN CLASSY LADY 7008** MGS: SANDEEN UPPER CLASS 2386

## The Classy Lady Cow Family

Sandeen Classy Lady 9001 is one of the most unique built Purebred Simmental females that we have ever laid eyes on. She was our unanimous selection from the 2020 Buildin' A Brand Sale presented by Sandeen Genetics. Indisputably unique in terms of her proportions would be the most accurate description of the Sandeen Classy Lady 9001 matriarch. She is backed by the \$29,500 Sandeen Classy Lady 7008, argued as one of the very best daughters of Upper Class in existence! The abundance of mass, robust rib cage, squareness of build, and genuine athleticism is what sets 9001 into a league of her own. The maternal grandam of 9001, Sandeen Lady 9856, has secured her position as one of the most prolific females at Sandeen Genetics. Full sisters to Sandeen Classy Lady 7008 would include Sandeen Lady 4321, who sold for \$30,000 to Trennepohl Farms, Sandeen Lady 6054 commanded \$27,000 to Bird Cattle Company, and the \$20,000 Sandeen Lady 5009 female that was purchased by Sprouse Cattle Company. A bull calf pregnancy sired by the \$60,000 OMF Hard Right H21 will sell behind 9001. Whether your breeding goals lie around Purebred Simmental show heifer production or creating elite show steers, rest assured that this females feature is extremely high quality and conducive to generating five figure progeny time after time. Sandeen Classy Lady 9001 is being offered with John Sachau. 100% Interest Sells!