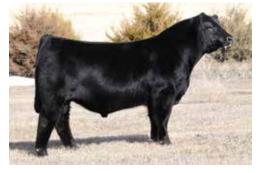

The Joy's Meyer X85 Cow Family

WS Joy's Meyer X85 is the Meyer Ranch 734 sired daughter of the iconic SOSF Ebony's Joy L-123 matriarch, one of the highest dollar generating females in the history of the Simmental breed. SOSF Ebony's Joy L-123 is nearing the 300 progeny mark registered with the American Simmental Association. The most influential cow to ever grace the pastures of Janssen Farms is SOSF Ebony's Joy L-123, a true staple in the donor pen. Countless siters to WS Joy's Meyer X85 call home to some of the most illustrious donor line-ups in North America. JF Ebony's Joy 612S would be among the most notable daughters of the great L-123, with well over 100 head registered to her name. JF Ebony's Joy 709T is another Dream On daughter that is employed by Hoffman Ranch and has been a constant producer of elite Simmental and SimAngus seedstock. SS Ebony's Grandmaster is one of the most notable brothers to X85, sired by PVF-BF BF26 Black Joker. There is no denying the impact that this cow family of influence has had on the business. Tie to a cow family that will make a HUGE impact on any program.

#### WS JOY'S MEYER X85 PB SM | ASA: 2537495 | Tag/Tattoo: X85

Sire: MEYER RANCH 734 Dam: SOSF EBONYS JOY L-123 MGS: HC POWER DRIVE 88H

**DT 18** 

Donor Color: Black White Face DOB: 2/22/10

**OPEN & READY FOR EMBRYO PRODUCTION** 