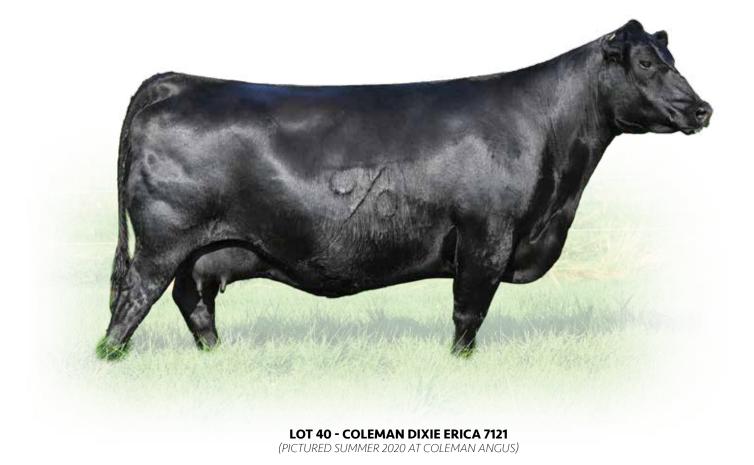

### The Dixie Erica Cow Family

Coleman Dixie Erica 7121 was our pick of the 2020 Coleman Angus Ranch Female Sale. She personified maternal function, offering an abundance of body mass, density, and dimension. We have admired the foot quality, structural integrity, and udder design that the Coleman Ranch Angus cowherd has become so widely famous for. 7121 is an own daughter of the great S A V Renown 3439 and is supported by the N Bar Emulation EXT influence maternally. 7121 is backed by the Pathfinder Dam, Coleman Dixie Erica 8270. In addition, this powerhouse Angus cow has been a prolific egg producer, producing 10 heifer pregnancies sired by the hot new stud at Hartman Cattle Company, Conley High Rise F3. Breed her for Angus and built an incredible set of females around this matriarch, or mate her to create the generation of elite composite cattle depending on where your breed preference lies... regardless she will be a profitable investment when it is all said and done!

### **COLEMAN DIXIE ERICA 7121**

PB ANGUS | AAA: 18838374 | Tag/Tattoo: 7221

Sire: SAV RENOWN 3439

Dam: COLEMAN DIXIE ERICA 8270

MGS: N BAR EMULATION EXT

Donor Color: Black DOB: 2/5/17

**LOT 40** 

Al Sire: SO REMEDY 7F (ASA: 3419044) | Al: 3/27/21 | Due: 1/3/22 Semen Type: *HEIFER* | Pregnancy Resulting Breed: *1/2 SM* 