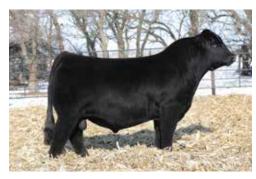

## The Liberty Cow Family

LOT 30 - BAILEY'S MISS LIBERTY 10H

BAILEY'S MISS LIBERTY 10H PICTURED AS A CALF

BAILEYS MADONNA 720E DAM OF LOT 30

OMF HARD RIGHT H21 \$60,000 SIRE OF REFERENCE

Bailey's Miss Liberty 10H is backed by the up and coming young donor at Bailey Livestock, Bailey's Madonna 720E. 720E is an ultraattractive young female that is sired by W/C Cash In 43B, the JS Sure Bet 4T son of the great 8543U matriarch, a female that has produced in excess of \$8 Million in progeny sales to date. Madonna 720E is further backed by Bailey's 502C, a direct daughter of the \$146,000 valuation LLSF Uprising Z925. 10H is chiseled about her front third, smooth shouldered, and transitions into a bold and three-dimensional rib cage. She sets to the surface with extreme accuracy and poses with confidence. Jump on board, Miss Liberty 10H is the first born daughter of the great Madonna, a female that is rapidly approaching elite status as a donor!

#### **BAILEY'S MISS LIBERTY 10H**

PB SM | ASA: 3770634 | Tag/Tattoo: 10H

Sire: PROFIT

Dam: BAILEYS MADONNA 720E

MGS: W/C CASH IN 43B

#### LOT 30 Donor

Color: Black White Face DOB: 3/15/20

AI Sire: W/C CYCLONE 385H (ASA: 3808072) | AI: 4/17/21 | Due: 1/24/22 Semen Type: *CONVENTIONAL* | Pregnancy Resulting Breed: *PB SM* 