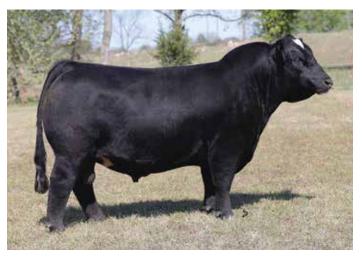

ETR BLITZ 208E – SIRE OF LOT 36 & 2018 AMERICAN ROYAL GRAND CHAMPION PUREBRED SIMMENTAL BULL

### **BS ANGELICA 33H**

3/4 SM 1/8 AN 1/8 MA | ASA: 3778350 | Tag/Tattoo: BS 33H

Sire: ETR BLITZ 208E

Dam: BBRS ANGEL 392A

MGS: ZKCC CHOPPER 844U

LOI 36 Donor Color: Black White Face DOB: 2/5/20

AI Sire: SO REMEDY 7F (ASA: 3419044) | AI: 4/16/21 | Due: 1/23/22 Semen Type: *HEIFER* | Pregnancy Resulting Breed: *PB SM*  OMF HARD RIGHT H21 x BS ANGELICA 33H