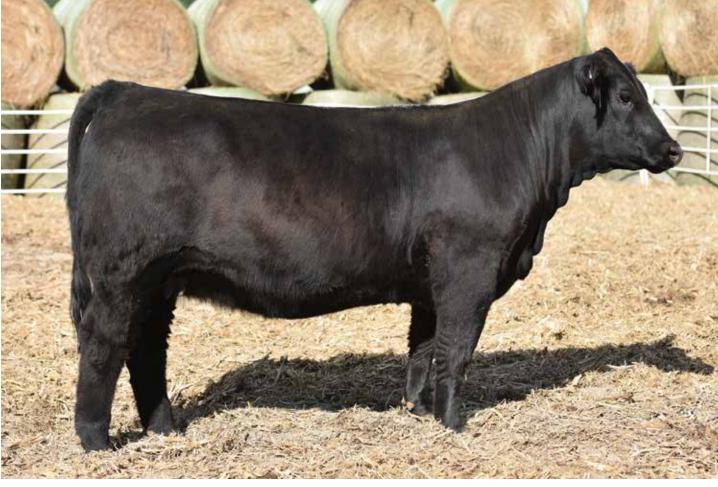

## The Crystal Cow Family

BFJV RAMPAGE H218 \$47,500 SON OF LOT 13

> GPG ROYALTY 219H \$62,500 SON OF LOT 13

Crystal 149D is another top daughter of the great MR TR Hammer 308A ET, backed by one of the most noted cow families in the Simmental breed. 149D traces to the immortal influence of the late Rhythm 418P, the matriarch of Ruby Cattle Company. Ruby NFF Rhythm Z214 topped the 2012 "Livin' the Dream" Annual Production sale to Moore Land & Cattle of Jerseyville, Illinois. Crystal 149D combines the maternal prowess of Swain Velvet 607S, Rhythm 418P, and SVF/NJC Expectation N206. Crystal 149D is a maternal sister to the \$100,000 GPG Legend 109F herd sire for Kersten Cattle Company. Crystal 149D's most notable sons would be GPG Royalty 219H and BFJV Rampage H218, sired by the \$325,000 SWSN Cash Flow 81E. This pair of brothers commanded \$62,500 and \$47,500 respectively to GKB Cattle and Crowe Bros. Simmentals. Royalty was a member of the 2021 Cattlemen's Congress Grand Champion Pen of Three Purebred Simmental bulls. Other progeny of 149D have been selected by Bruce Wohlers, Colleen Mitchell, Luke Wallace, and Wryder Svoboda. H104 would be a flushmate full sister to this dynamic pair of herd bulls. Crystal 149D sells safe in calf to the \$100,000 TL Revenant 35, a son of the great TL Ledger. Get ready for a BIG return on investment here!

#### CRYSTAL 149D PB SM | ASA: 3163001 | Tag/Tattoo: 149D

Sire: MR TR HAMMER 308A ET Dam: MOORE SHANIA 17B MGS: MOORE OLYMPUS 119Z LOT 13 Donor Color: Black DOB: 2/12/16

AI Sire: TL REVENANT 35 (ASA: 3829823) | AI: 4/20/21 | Due: 1/27/22 Semen Type: *CONVENTIONAL* | Pregnancy Resulting Breed: *PB SM* 