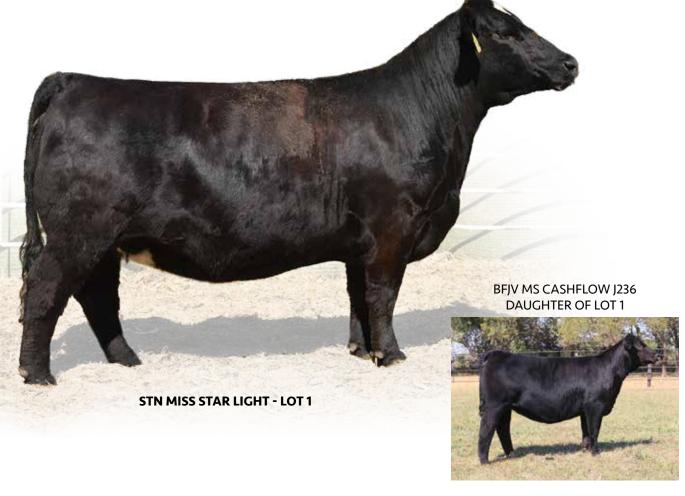

# **INCREDIBLE** Day One

Proven Donors | Elite ET Pregnancies
Cow Family Members – Bred Heifers, Bred Cows, & Spring 2021 Heifer Calves

New Ja

Ladies and gentlemen, we proudly present the once in a lifetime opportunity to purchase one of the most elite young Simmental donors in all the land. Phenotypically you would be hard pressed to find a Purebred Simmental with more stoutness, balanced, and eye appeal. Her presence is captivating and certainly hard to deny. STN Miss Star Light is the maternal sister to the \$300,000 TL Bottomline and the \$250,000 TL Ledger. There is no denying the impact that her dam, Miss Star Above, has had on the Simmental breed as a whole with over 100 recorded progeny recorded in the American Simmental Association Herdbook. TL Bottomline was the American Royal and NAILE Grand Champion Purebred Simmental Bull. Bottomline finished his show career as the NWSS Reserve Grand Champion Purebred Simmental Bull in 2017. Ledger has made a huge impact as a sire and there is no denying that his presence is abundant throughout this offering. STN Miss Star Light was the featured lot 1 female in the 2018 Hartman Cattle Company Customer Appreciation Female Sale where she was purchased with our good friends Mike and Ellie Moser of North Dakota. Miss Star Light is sired by the \$400,000 TJ High Calibre, a bull that has evolved as one of the great maternal sires of the last decade. Udder quality, fleshing ease, maternal power, and longevity is the common denominator among the High Calibre daughters across the board. A pair of daughters were selected to be in the 2021 Hartman Cattle Company Customer Appreciation female sale this coming December. Miss Star Light is a prolific donor dam that is just getting started. As you can see by the number of pregnancies selling, her fertility is second to none. STN Miss Star Light wore the lot 1 tag in 2018 and she will sport the same digit again in 2021... come boys! STN Miss Star Light is being offered with M&E Cattle Company. 100% Interest Sells!

#### **STN MISS STAR LIGHT**

PB SM | ASA: 3465617 | Tag/Tattoo: 1F

Sire: TJ HIGH CALIBRE 556B

Dam: MISS STAR ABOVE

MGS: FLYING B CUT ABOVE

Donor Color: Black White Face DOB: 1/7/18

**OPEN & READY FOR EMBRYO PRODUCTION** 

BFJV Ms Cash Flow J081 is a flushmate sister to BFJV Ms Cash Flow J236, the lot 15 female in the 2021 Hartman Cattle Company Customer Appreciation Female Sale that is coming up in December. Body, stoutness, shape is all inclusive with this powerful January heifer calf.