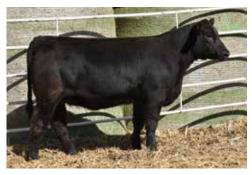

#### LOT 10 - ACLL ERICA 390D

#### ACLL ERICA 390D

PB SM | ASA: 3153255 | Tag/Tattoo: 390D

Sire: MR TR HAMMER 308A ET Dam: GKS SHANIA 1Z MGS: SS/PRS HIGH VOLTAGE 244X

Donor Color: Black White Face DOB: 1/7/16

)T 10

**OPEN & READY FOR EMBRYO PRODUCTION** 

ACLL ERICA 390D - PICTURED AS A CALF

ACLL Erica 390D is a dynamic Purebred donor female that is striking in terms of her phenotype. 390D is sired by the \$200,000 MR TR Hammer 308A ET, a sire group that needs little introduction. Hammer has become the maternal grandsire of countless high sellers, show ring champions, and individuals of influence throughout the business. The dam of 390D is the High Voltage sired daughter of SS Magnificent Dreams, one of the truly great derivatives of the SVF NJC Magnetic Lady M25 and NJC Ebony Antionette cow family. Progeny of 390D have been put to work in several top programs across the country that include TA Cattle, Lee Cattle, Kevin Seested, Sullivan Cattle Company, Morgan Cattle Company, and Sammy Manek. A stout set of daughters by Ledger and Relentless will follow in the footsteps of 390D. This cow family generates at the highest level!