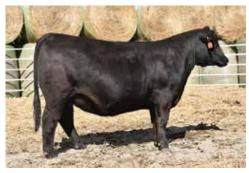

MISS SHANIA 6D PB SM | ASA: 3153319 | Tag/Tattoo: 6D

Sire: MR CCF VISION Dam: SFI MISS HANNAH 36B MGS: WS PILGRIM H182U LOT 6

Donor Color: Black White Face DOB: 2/24/16

**OPEN & READY FOR EMBRYO PRODUCTION** 

MISS STAR ABOVE - DAM OF LOTS 5A & 5B

LOT 6 - MISS SHANIA 6D

Miss Shania 6D has been a staple in the donor pen at Bruhn Farms and there is no doubt that her genetic impact will continue to have an influence on the future of the business. Miss Shania 6D is sired by the \$100,000 MR CCF Vision and backed by the influence of the stunning SFI Miss Hannah 36B matron. The maternal grandam of Shania 6D is the American Royal Champion, Playmate 1Z. Her pedigree is lined with individuals of influence from top to bottom. Progeny of Shania 6D are working for Bouchard Livestock, Steve Allen, Bruce Wohlers, M&E Cattle Company, Alison Cothran, and Kyle Knaack. A stout set of flushmate daughters sired by the \$250,000 TL Ledger will follow Shania 6D through the ring in Dunlap on the evening of November 13. The quality is consistent, the genetics are relevant, and the earning potential is simply unlimited! In addition to the elite set of daughters, we will offer several Miss Shania 6D pregnancies. The sires represented would include the \$530,000 record setting SO Remedy 7F and the \$100,000 TL Revenant 35. The Miss Shania 6D name is synonyms with earning potential... help yourself!