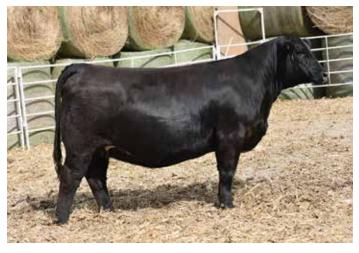

# **INCREDIBLE** Day One

Proven Donors | Elite ET Pregnancies
Cow Family Members – Bred Heifers, Bred Cows, & Spring 2021 Heifer Calves

New Ja

Ladies and gentlemen, we proudly present the once in a lifetime opportunity to purchase one of the most elite young Simmental donors in all the land. Phenotypically you would be hard pressed to find a Purebred Simmental with more stoutness, balanced, and eye appeal. Her presence is captivating and certainly hard to deny. STN Miss Star Light is the maternal sister to the \$300,000 TL Bottomline and the \$250,000 TL Ledger. There is no denying the impact that her dam, Miss Star Above, has had on the Simmental breed as a whole with over 100 recorded progeny recorded in the American Simmental Association Herdbook. TL Bottomline was the American Royal and NAILE Grand Champion Purebred Simmental Bull. Bottomline finished his show career as the NWSS Reserve Grand Champion Purebred Simmental Bull in 2017. Ledger has made a huge impact as a sire and there is no denying that his presence is abundant throughout this offering. STN Miss Star Light was the featured lot 1 female in the 2018 Hartman Cattle Company Customer Appreciation Female Sale where she was purchased with our good friends Mike and Ellie Moser of North Dakota. Miss Star Light is sired by the \$400,000 TJ High Calibre, a bull that has evolved as one of the great maternal sires of the last decade. Udder quality, fleshing ease, maternal power, and longevity is the common denominator among the High Calibre daughters across the board. A pair of daughters were selected to be in the 2021 Hartman Cattle Company Customer Appreciation female sale this coming December. Miss Star Light is a prolific donor dam that is just getting started. As you can see by the number of pregnancies selling, her fertility is second to none. STN Miss Star Light wore the lot 1 tag in 2018 and she will sport the same digit again in 2021... come boys! STN Miss Star Light is being offered with M&E Cattle Company. 100% Interest Sells!

#### **STN MISS STAR LIGHT**

PB SM | ASA: 3465617 | Tag/Tattoo: 1F

Sire: TJ HIGH CALIBRE 556B

Dam: MISS STAR ABOVE

MGS: FLYING B CUT ABOVE

Donor Color: Black White Face DOB: 1/7/18

**OPEN & READY FOR EMBRYO PRODUCTION** 