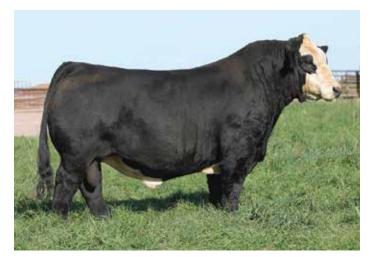

## The Miss Star Light Cow Family

BFJV STAR CASHFLOW J266 - FULL BROTHER TO LOT 4 HE SELLS AS LOT 601

SWSN CASH FLOW 81E - \$325,000 SIRE OF LOT 4

#### **BFJV MS CASH FLOW J081**

PB SM | ASA: 3941415 | Tag/Tattoo: J081

ACLL FORTUNE 393D - \$185,000 SIRE OF LOT 5A & 5B

Sire: SWSN CASH FLOW 81E Dam: STN MISS STAR LIGHT MGS: TJ HIGH CALIBRE 556B LOT 4 Heifer Calf Color: Black White Face DOB: 1/13/21

BFJV Ms Cash Flow J081 is a flushmate sister to BFJV Ms Cash Flow J236, the lot 15 female in the 2021 Hartman Cattle Company Customer Appreciation Female Sale that is coming up in December. Body, stoutness, shape is all inclusive with this powerful January heifer calf.