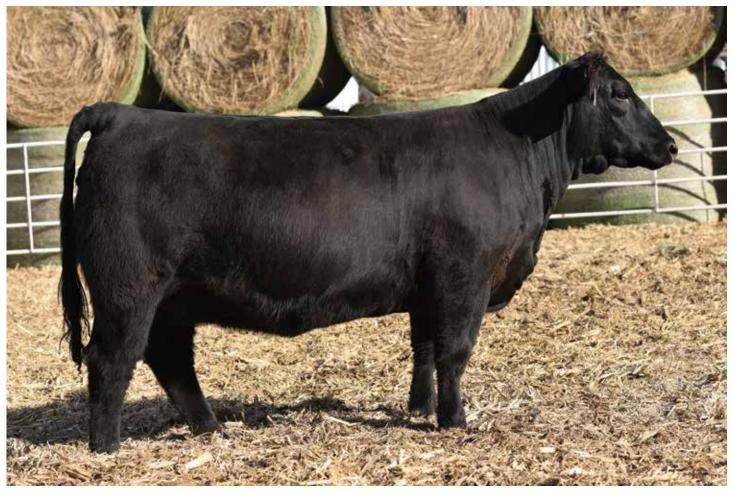

# **INCREDIBLE** Day One

Proven Donors | Elite ET Pregnancies
Cow Family Members – Bred Heifers, Bred Cows, & Spring 2021 Heifer Calves

New Ja

Ladies and gentlemen, we proudly present the once in a lifetime opportunity to purchase one of the most elite young Simmental donors in all the land. Phenotypically you would be hard pressed to find a Purebred Simmental with more stoutness, balanced, and eye appeal. Her presence is captivating and certainly hard to deny. STN Miss Star Light is the maternal sister to the \$300,000 TL Bottomline and the \$250,000 TL Ledger. There is no denying the impact that her dam, Miss Star Above, has had on the Simmental breed as a whole with over 100 recorded progeny recorded in the American Simmental Association Herdbook. TL Bottomline was the American Royal and NAILE Grand Champion Purebred Simmental Bull. Bottomline finished his show career as the NWSS Reserve Grand Champion Purebred Simmental Bull in 2017. Ledger has made a huge impact as a sire and there is no denying that his presence is abundant throughout this offering. STN Miss Star Light was the featured lot 1 female in the 2018 Hartman Cattle Company Customer Appreciation Female Sale where she was purchased with our good friends Mike and Ellie Moser of North Dakota. Miss Star Light is sired by the \$400,000 TJ High Calibre, a bull that has evolved as one of the great maternal sires of the last decade. Udder quality, fleshing ease, maternal power, and longevity is the common denominator among the High Calibre daughters across the board. A pair of daughters were selected to be in the 2021 Hartman Cattle Company Customer Appreciation female sale this coming December. Miss Star Light is a prolific donor dam that is just getting started. As you can see by the number of pregnancies selling, her fertility is second to none. STN Miss Star Light wore the lot 1 tag in 2018 and she will sport the same digit again in 2021... come boys! STN Miss Star Light is being offered with M&E Cattle Company. 100% Interest Sells!

#### **STN MISS STAR LIGHT**

PB SM | ASA: 3465617 | Tag/Tattoo: 1F

Sire: TJ HIGH CALIBRE 556B

Dam: MISS STAR ABOVE

MGS: FLYING B CUT ABOVE

Donor Color: Black White Face DOB: 1/7/18

**OPEN & READY FOR EMBRYO PRODUCTION** 