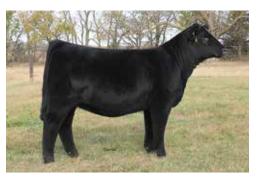

#### LOT 10 - ACLL ERICA 390D

#### ACLL ERICA 390D

PB SM | ASA: 3153255 | Tag/Tattoo: 390D

Sire: MR TR HAMMER 308A ET Dam: GKS SHANIA 1Z MGS: SS/PRS HIGH VOLTAGE 244X

Donor Color: Black White Face DOB: 1/7/16

)T 10

**OPEN & READY FOR EMBRYO PRODUCTION** 

ACLL ERICA 390D - PICTURED AS A CALF

ACLL Erica 390D is a dynamic Purebred donor female that is striking in terms of her phenotype. 390D is sired by the \$200,000 MR TR Hammer 308A ET, a sire group that needs little introduction. Hammer has become the maternal grandsire of countless high sellers, show ring champions, and individuals of influence throughout the business. The dam of 390D is the High Voltage sired daughter of SS Magnificent Dreams, one of the truly great derivatives of the SVF NJC Magnetic Lady M25 and NJC Ebony Antionette cow family. Progeny of 390D have been put to work in several top programs across the country that include TA Cattle, Lee Cattle, Kevin Seested, Sullivan Cattle Company, Morgan Cattle Company, and Sammy Manek. A stout set of daughters by Ledger and Relentless will follow in the footsteps of 390D. This cow family generates at the highest level!