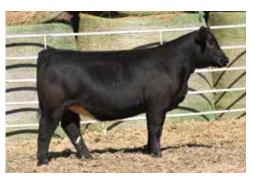

## The Helen of Troy Cow Family

LOT 33 - SJF HELEN OF TROY

SJF Helen of Troy checks all the boxes when it comes to the formula that determines elite status. She is sired by the \$400,000 Profit and backed by the influence of the maternal legend, WAGR Driver 706T, a foundation breeding piece in the Hartman Cattle Company program that laid the foundation for future generations of Simmental cattle. 28H was produced in the Frankenreider program at Annawan, Illinois. An outfit that is no stranger to producing the great ones. The dam of 28H is arguably the most phenotypically impressive half-blood female we have ever laid eyes on and is a true producer. A three-quarter sister in blood to 28H, sired by WS Pilgrim H182U commanded \$23,000 as a bred heifer in The Program Production Sale in 2016, selling to Line Farms of Illinois. Another daughter of Zendaya is employed by Mike Vary and Jeff Adolph. A maternal brother to SJF Helen of Troy, SJF Under Oath, was selected by 4/B Cattle Co. for \$35,000. Consistent, results driven genetics that will put any program on the fast track to success!

#### SJF HELEN OF TROY

3/4 SM 1/4 AN | ASA: 3774038 | Tag/Tattoo: 28H

#### Sire: PROFIT

Dam: SJF ZENDAYA

MGS: WAGR DRIVER 706T

LOT 33 Donor

Color: Black DOB: 3/15/20

AI Sire: W/C CYCLONE 385H (ASA: 3808072) | AI: 5/5/21 | Due: 2/11/22 Semen Type: *CONVENTIONAL* | Pregnancy Resulting Breed: *PB SM* 