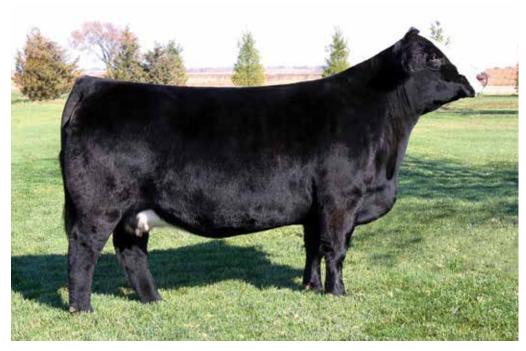

MISS STAR ABOVE - DAM OF LOTS 5A & 5B

LOT 6 - MISS SHANIA 6D

Miss Shania 6D has been a staple in the donor pen at Bruhn Farms and there is no doubt that her genetic impact will continue to have an influence on the future of the business. Miss Shania 6D is sired by the \$100,000 MR CCF Vision and backed by the influence of the stunning SFI Miss Hannah 36B matron. The maternal grandam of Shania 6D is the American Royal Champion, Playmate 1Z. Her pedigree is lined with individuals of influence from top to bottom. Progeny of Shania 6D are working for Bouchard Livestock, Steve Allen, Bruce Wohlers, M&E Cattle Company, Alison Cothran, and Kyle Knaack. A stout set of flushmate daughters sired by the \$250,000 TL Ledger will follow Shania 6D through the ring in Dunlap on the evening of November 13. The quality is consistent, the genetics are relevant, and the earning potential is simply unlimited! In addition to the elite set of daughters, we will offer several Miss Shania 6D pregnancies. The sires represented would include the \$530,000 record setting SO Remedy 7F and the \$100,000 TL Revenant 35. The Miss Shania 6D name is synonyms with earning potential... help yourself!

MISS SHANIA 6D PB SM | ASA: 3153319 | Tag/Tattoo: 6D

Sire: MR CCF VISION Dam: SFI MISS HANNAH 36B MGS: WS PILGRIM H182U LOT 6

Donor Color: Black White Face DOB: 2/24/16

**OPEN & READY FOR EMBRYO PRODUCTION** 