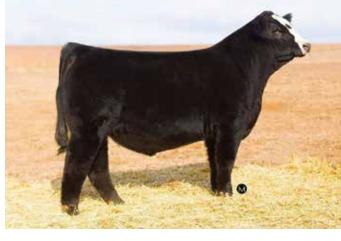

## The Classy Lady Cow Family

Sandeen Classy Lady 9001 is one of the most unique built Purebred Simmental females that we have ever laid eyes on. She was our unanimous selection from the 2020 Buildin' A Brand Sale presented by Sandeen Genetics. Indisputably unique in terms of her proportions would be the most accurate description of the Sandeen Classy Lady 9001 matriarch. She is backed by the \$29,500 Sandeen Classy Lady 7008, argued as one of the very best daughters of Upper Class in existence! The abundance of mass, robust rib cage, squareness of build, and genuine athleticism is what sets 9001 into a league of her own. The maternal grandam of 9001, Sandeen Lady 9856, has secured her position as one of the most prolific females at Sandeen Genetics. Full sisters to Sandeen Classy Lady 7008 would include Sandeen Lady 4321, who sold for \$30,000 to Trennepohl Farms, Sandeen Lady 6054 commanded \$27,000 to Bird Cattle Company, and the \$20,000 Sandeen Lady 5009 female that was purchased by Sprouse Cattle Company. A bull calf pregnancy sired by the \$60,000 OMF Hard Right H21 will sell behind 9001. Whether your breeding goals lie around Purebred Simmental show heifer production or creating elite show steers, rest assured that this females feature is extremely high quality and conducive to generating five figure progeny time after time. Sandeen Classy Lady 9001 is being offered with John Sachau. 100% Interest Sells!

#### SANDEEN CLASSY LADY 9001

PB SM | ASA: 3796765 | Tag/Tattoo: 9001

Sire: W/C BANKROLL 811D

**Dam: SANDEEN CLASSY LADY 7008** MGS: SANDEEN UPPER CLASS 2386

## **LOT 16**

Donor Color: Black White Face DOB: 4/19/19

**OPEN & READY FOR EMBRYO PRODUCTION** 

**OMF HARD RIGHT H21 x SANDEEN CLASSY LADY 9001** 

Recip Color: Black | Recip Year Model: 2014 | Recip Tag: 689