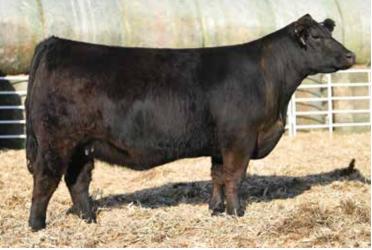

#### SO REMEDY 7F x STN MISS STAR LIGHT

Recip Color: Black | Recip Year Model: 2017 | Recip Tag: 1338

Sire: SO REMEDY 7F (ASA: 3419044)

Dam: STN MISS STAR LIGHT (ASA: 3465617)

**DT 1A** 

**ET Pregnancy** Sex: Heifer Due: 1/1/22

Pregnancy Resulting Breed: PB SM

SO REMEDY 7F x STN MISS STAR LIGHT

Recip Color: Black | Recip Year Model: 2017 | Recip Tag: 1349

Sire: SO REMEDY 7F (ASA: 3419044)

Dam: STN MISS STAR LIGHT (ASA: 3465617)

LOT 1B