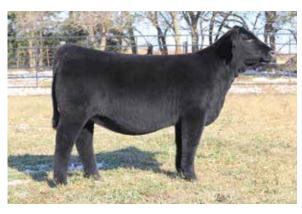

## The Classy Lady Cow Family

Sandeen Classy Lady 9001 is one of the most unique built Purebred Simmental females that we have ever laid eyes on. She was our unanimous selection from the 2020 Buildin' A Brand Sale presented by Sandeen Genetics. Indisputably unique in terms of her proportions would be the most accurate description of the Sandeen Classy Lady 9001 matriarch. She is backed by the \$29,500 Sandeen Classy Lady 7008, argued as one of the very best daughters of Upper Class in existence! The abundance of mass, robust rib cage, squareness of build, and genuine athleticism is what sets 9001 into a league of her own. The maternal grandam of 9001, Sandeen Lady 9856, has secured her position as one of the most prolific females at Sandeen Genetics. Full sisters to Sandeen Classy Lady 7008 would include Sandeen Lady 4321, who sold for \$30,000 to Trennepohl Farms, Sandeen Lady 6054 commanded \$27,000 to Bird Cattle Company, and the \$20,000 Sandeen Lady 5009 female that was purchased by Sprouse Cattle Company. A bull calf pregnancy sired by the \$60,000 OMF Hard Right H21 will sell behind 9001. Whether your breeding goals lie around Purebred Simmental show heifer production or creating elite show steers, rest assured that this females feature is extremely high quality and conducive to generating five figure progeny time after time. Sandeen Classy Lady 9001 is being offered with John Sachau. 100% Interest Sells!

#### SANDEEN CLASSY LADY 9001

PB SM | ASA: 3796765 | Tag/Tattoo: 9001

Sire: W/C BANKROLL 811D

**Dam: SANDEEN CLASSY LADY 7008** MGS: SANDEEN UPPER CLASS 2386

## **LOT 16**

Donor Color: Black White Face DOB: 4/19/19

**OPEN & READY FOR EMBRYO PRODUCTION** 

**OMF HARD RIGHT H21 x SANDEEN CLASSY LADY 9001** 

Recip Color: Black | Recip Year Model: 2014 | Recip Tag: 689