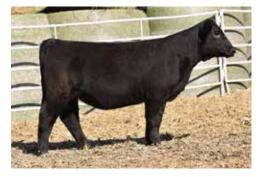

# **INCREDIBLE** Day One

Proven Donors | Elite ET Pregnancies
Cow Family Members – Bred Heifers, Bred Cows, & Spring 2021 Heifer Calves

New Ja

Ladies and gentlemen, we proudly present the once in a lifetime opportunity to purchase one of the most elite young Simmental donors in all the land. Phenotypically you would be hard pressed to find a Purebred Simmental with more stoutness, balanced, and eye appeal. Her presence is captivating and certainly hard to deny. STN Miss Star Light is the maternal sister to the \$300,000 TL Bottomline and the \$250,000 TL Ledger. There is no denying the impact that her dam, Miss Star Above, has had on the Simmental breed as a whole with over 100 recorded progeny recorded in the American Simmental Association Herdbook. TL Bottomline was the American Royal and NAILE Grand Champion Purebred Simmental Bull. Bottomline finished his show career as the NWSS Reserve Grand Champion Purebred Simmental Bull in 2017. Ledger has made a huge impact as a sire and there is no denying that his presence is abundant throughout this offering. STN Miss Star Light was the featured lot 1 female in the 2018 Hartman Cattle Company Customer Appreciation Female Sale where she was purchased with our good friends Mike and Ellie Moser of North Dakota. Miss Star Light is sired by the \$400,000 TJ High Calibre, a bull that has evolved as one of the great maternal sires of the last decade. Udder quality, fleshing ease, maternal power, and longevity is the common denominator among the High Calibre daughters across the board. A pair of daughters were selected to be in the 2021 Hartman Cattle Company Customer Appreciation female sale this coming December. Miss Star Light is a prolific donor dam that is just getting started. As you can see by the number of pregnancies selling, her fertility is second to none. STN Miss Star Light wore the lot 1 tag in 2018 and she will sport the same digit again in 2021... come boys! STN Miss Star Light is being offered with M&E Cattle Company. 100% Interest Sells!

#### **STN MISS STAR LIGHT**

PB SM | ASA: 3465617 | Tag/Tattoo: 1F

Sire: TJ HIGH CALIBRE 556B

Dam: MISS STAR ABOVE

MGS: FLYING B CUT ABOVE

Donor Color: Black White Face DOB: 1/7/18

**OPEN & READY FOR EMBRYO PRODUCTION** 