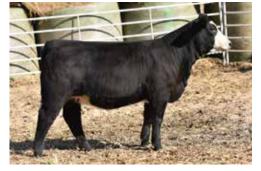

## The Crystal Cow Family

BFJV RAMPAGE H218 \$47,500 SON OF LOT 13

> GPG ROYALTY 219H \$62,500 SON OF LOT 13

Crystal 149D is another top daughter of the great MR TR Hammer 308A ET, backed by one of the most noted cow families in the Simmental breed. 149D traces to the immortal influence of the late Rhythm 418P, the matriarch of Ruby Cattle Company. Ruby NFF Rhythm Z214 topped the 2012 "Livin' the Dream" Annual Production sale to Moore Land & Cattle of Jerseyville, Illinois. Crystal 149D combines the maternal prowess of Swain Velvet 607S, Rhythm 418P, and SVF/NJC Expectation N206. Crystal 149D is a maternal sister to the \$100,000 GPG Legend 109F herd sire for Kersten Cattle Company. Crystal 149D's most notable sons would be GPG Royalty 219H and BFJV Rampage H218, sired by the \$325,000 SWSN Cash Flow 81E. This pair of brothers commanded \$62,500 and \$47,500 respectively to GKB Cattle and Crowe Bros. Simmentals. Royalty was a member of the 2021 Cattlemen's Congress Grand Champion Pen of Three Purebred Simmental bulls. Other progeny of 149D have been selected by Bruce Wohlers, Colleen Mitchell, Luke Wallace, and Wryder Svoboda. H104 would be a flushmate full sister to this dynamic pair of herd bulls. Crystal 149D sells safe in calf to the \$100,000 TL Revenant 35, a son of the great TL Ledger. Get ready for a BIG return on investment here!

#### CRYSTAL 149D PB SM | ASA: 3163001 | Tag/Tattoo: 149D

Sire: MR TR HAMMER 308A ET Dam: MOORE SHANIA 17B MGS: MOORE OLYMPUS 119Z LOT 13 Donor Color: Black DOB: 2/12/16

AI Sire: TL REVENANT 35 (ASA: 3829823) | AI: 4/20/21 | Due: 1/27/22 Semen Type: *CONVENTIONAL* | Pregnancy Resulting Breed: *PB SM* 

CRYSTAL 149D - PICTURED SEPTEMBER 2021

CRYSTAL 149D - PICTURED AS A CALF

The Crystal Cow Family

LOT 14 - BFJV CRYSTALS CASHFLOW H104