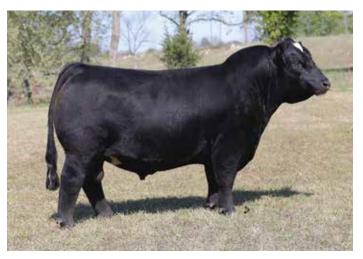

Dixie Erica 8270. In addition, this powerhouse Angus cow has been a prolific egg producer, producing 10 heifer pregnancies sired by the hot new stud at Hartman Cattle Company, Conley High Rise F3. Breed her for Angus and built an incredible set of females around this matriarch, or mate her to create the generation of elite composite cattle depending on where your breed preference lies... regardless she will be a profitable investment when it is all said and done!

### **COLEMAN DIXIE ERICA 7121**

PB ANGUS | AAA: 18838374 | Tag/Tattoo: 7221

Sire: SAV RENOWN 3439

Dam: COLEMAN DIXIE ERICA 8270

MGS: N BAR EMULATION EXT

Donor Color: Black DOB: 2/5/17

**LOT 40** 

Al Sire: SO REMEDY 7F (ASA: 3419044) | Al: 3/27/21 | Due: 1/3/22 Semen Type: *HEIFER* | Pregnancy Resulting Breed: *1/2 SM* 



CONLEY HIGH RISE F3 - SIRE OF LOT 40 PREGNANCIES

### **CONLEY HIGH RISE F3 x COLEMAN DIXIE ERICA 7121**

Recip Color: Black | Recip Year Model: 2016 | Recip Tag: 1367

Sire: CONLEY HIGH RISE F3 (ASA: 3700069)

Dam: COLEMAN DIXIE ERICA 7121 (AAA: 18838374)

Pregnancy Resulting Breed: 1/2 SM 1/2 AN

### **CONLEY HIGH RISE F3 x COLEMAN DIXIE ERICA 7121**

Recip Color: Black | Recip Year Model: 2014 | Recip Tag: 1385

Sire: CONLEY HIGH RISE F3 (ASA: 3700069)

### **LOT 40B ET Pregnancy**

**LOT 40A** 

**ET Pregnancy** 

Sex: Heifer

Due: 12/15/21

Dam: COLEMAN DIXIE ERICA 7121 (AAA: 18838374)

Sex: Heifer Due: 12/15/21

Pregnancy Resulting Breed: 1/2 SM 1/2 AN

### **CONLEY HIGH RISE F3 x COLEMAN DIXIE ERICA 7121**

Recip Color: Black | Recip Year Model: 2015 | Recip Tag: 1389

Sire: CONLE