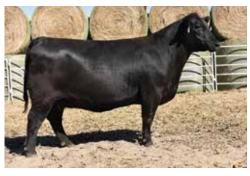

## The Classy Lady Cow Family

Sandeen Classy Lady 9001 is one of the most unique built Purebred Simmental females that we have ever laid eyes on. She was our unanimous selection from the 2020 Buildin' A Brand Sale presented by Sandeen Genetics. Indisputably unique in terms of her proportions would be the most accurate description of the Sandeen Classy Lady 9001 matriarch. She is backed by the \$29,500 Sandeen Classy Lady 7008, argued as one of the very best daughters of Upper Class in existence! The abundance of mass, robust rib cage, squareness of build, and genuine athleticism is what sets 9001 into a league of her own. The maternal grandam of 9001, Sandeen Lady 9856, has secured her position as one of the most prolific females at Sandeen Genetics. Full sisters to Sandeen Classy Lady 7008 would include Sandeen Lady 4321, who sold for \$30,000 to Trennepohl Farms, Sandeen Lady 6054 commanded \$27,000 to Bird Cattle Company, and the \$20,000 Sandeen Lady 5009 female that was purchased by Sprouse Cattle Company. A bull calf pregnancy sired by the \$60,000 OMF Hard Right H21 will sell behind 9001. Whether your breeding goals lie around Purebred Simmental show heifer production or creating elite show steers, rest assured that this females feature is extremely high quality and conducive to generating five figure progeny time after time. Sandeen Classy Lady 9001 is being offered with John Sachau. 100% Interest Sells!

#### SANDEEN CLASSY LADY 9001

PB SM | ASA: 3796765 | Tag/Tattoo: 9001

Sire: W/C BANKROLL 811D

**Dam: SANDEEN CLASSY LADY 7008** MGS: SANDEEN UPPER CLASS 2386