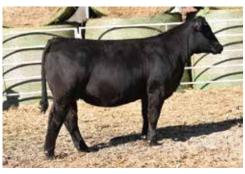

# **INCREDIBLE** Day One

Proven Donors | Elite ET Pregnancies
Cow Family Members – Bred Heifers, Bred Cows, & Spring 2021 Heifer Calves

New Ja

Ladies and gentlemen, we proudly present the once in a lifetime opportunity to purchase one of the most elite young Simmental donors in all the land. Phenotypically you would be hard pressed to find a Purebred Simmental with more stoutness, balanced, and eye appeal. Her presence is captivating and certainly hard to deny. STN Miss Star Light is the maternal sister to the \$300,000 TL Bottomline and the \$250,000 TL Ledger. There is no denying the impact that her dam, Miss Star Above, has had on the Simmental breed as a whole with over 100 recorded progeny recorded in the American Simmental Association Herdbook. TL Bottomline was the American Royal and NAILE Grand Champion Purebred Simmental Bull. Bottomline finished his show career as the NWSS Reserve Grand Champion Purebred Simmental Bull in 2017. Ledger has made a huge impact as a sire and there is no denying that his presence is abundant throughout this offering. STN Miss Star Light was the featured lot 1 female in the 2018 Hartman Cattle Company Customer Appreciation Female Sale where she was purchased with our good friends Mike and Ellie Moser of North Dakota. Miss Star Light is sired by the \$400,000 TJ High Calibre, a bull that has evolved as one of the great maternal sires of the last decade. Udder quality, fleshing ease, maternal power, and longevity is the common denominator among the High Calibre daughters across the board. A pair of daughters were selected to be in the 2021 Hartman Cattle Company Customer Appreciation female sale this coming December. Miss Star Light is a prolific donor dam that is just getting started. As you can see by the number of pregnancies selling, her fertility is second to none. STN Miss Star Light wore the lot 1 tag in 2018 and she will sport the same digit again in 2021... come boys! STN Miss Star Light is being offered with M&E Cattle Company. 100% Interest Sells!

#### **STN MISS STAR LIGHT**

PB SM | ASA: 3465617 | Tag/Tattoo: 1F

Sire: TJ HIGH CALIBRE 556B

Dam: MISS STAR ABOVE

MGS: FLYING B CUT ABOVE

Donor Color: Black White Face DOB: 1/7/18

**OPEN & READY FOR EMBRYO PRODUCTION** 