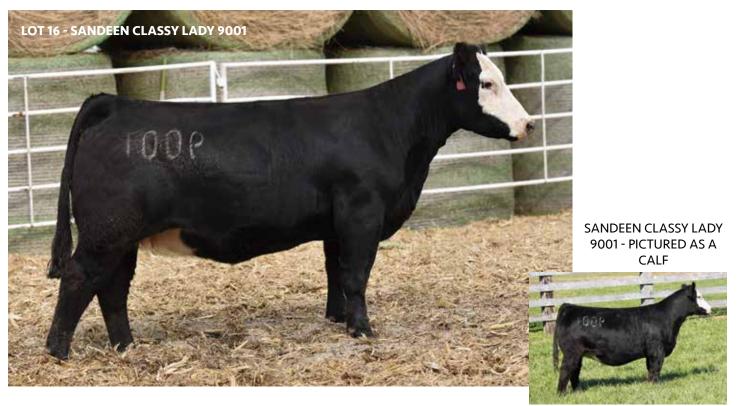

## The Classy Lady Cow Family

Sandeen Classy Lady 9001 is one of the most unique built Purebred Simmental females that we have ever laid eyes on. She was our unanimous selection from the 2020 Buildin' A Brand Sale presented by Sandeen Genetics. Indisputably unique in terms of her proportions would be the most accurate description of the Sandeen Classy Lady 9001 matriarch. She is backed by the \$29,500 Sandeen Classy Lady 7008, argued as one of the very best daughters of Upper Class in existence! The abundance of mass, robust rib cage, squareness of build, and genuine athleticism is what sets 9001 into a league of her own. The maternal grandam of 9001, Sandeen Lady 9856, has secured her position as one of the most prolific females at Sandeen Genetics. Full sisters to Sandeen Classy Lady 7008 would include Sandeen Lady 4321, who sold for \$30,000 to Trennepohl Farms, Sandeen Lady 6054 commanded \$27,000 to Bird Cattle Company, and the \$20,000 Sandeen Lady 5009 female that was purchased by Sprouse Cattle Company. A bull calf pregnancy sired by the \$60,000 OMF Hard Right H21 will sell behind 9001. Whether your breeding goals lie around Purebred Simmental show heifer production or creating elite show steers, rest assured that this females feature is extremely high quality and conducive to generating five figure progeny time after time. Sandeen Classy Lady 9001 is being offered with John Sachau. 100% Interest Sells!

#### SANDEEN CLASSY LADY 9001

PB SM | ASA: 3796765 | Tag/Tattoo: 9001

Sire: W/C BANKROLL 811D

**Dam: SANDEEN CLASSY LADY 7008** MGS: SANDEEN UPPER CLASS 2386

## **LOT 16**

Donor Color: Black White Face DOB: 4/19/19

**OPEN & READY FOR EMBRYO PRODUCTION** 

**OMF HARD RIGHT H21 x SANDEEN CLASSY LADY 9001** 

Recip Color: Black | Recip Year Model: 2014 | Recip Tag: 689

## **BFJV CLASSY LADY 9001J**

PB SM | ASA: PENDING | Tag/Tattoo: 9001J

Sire: THSF LOVER BOY B33 Dam: SANDEEN CLASSY LADY 9001 MGS: W/C BANKROLL 811D

Heifer Calf

Color: Black White Face DOB: 2/14/21

SANDEEN CLASSY LADY 7008 - DAM OF LOT 16