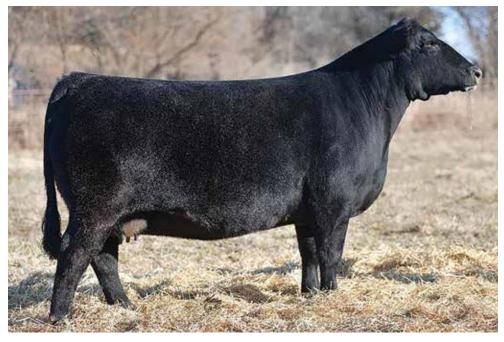

# **INCREDIBLE** Day One

Proven Donors | Elite ET Pregnancies
Cow Family Members – Bred Heifers, Bred Cows, & Spring 2021 Heifer Calves

New Ja

Ladies and gentlemen, we proudly present the once in a lifetime opportunity to purchase one of the most elite young Simmental donors in all the land. Phenotypically you would be hard pressed to find a Purebred Simmental with more stoutness, balanced, and eye appeal. Her presence is captivating and certainly hard to deny. STN Miss Star Light is the maternal sister to the \$300,000 TL Bottomline and the \$250,000 TL Ledger. There is no denying the impact that her dam, Miss Star Above, has had on the Simmental breed as a whole with over 100 recorded progeny recorded in the American Simmental Association Herdbook. TL Bottomline was the American Royal and NAILE Grand Champion Purebred Simmental Bull. Bottomline finished his show career as the NWSS Reserve Grand Champion Purebred Simmental Bull in 2017. Ledger has made a huge impact as a sire and there is no denying that his presence is abundant throughout this offering. STN Miss Star Light was the featured lot 1 female in the 2018 Hartman Cattle Company Customer Appreciation Female Sale where she was purchased with our good friends Mike and Ellie Moser of North Dakota. Miss Star Light is sired by the \$400,000 TJ High Calibre, a bull that has evolved as one of the great maternal sires of the last decade. Udder quality, fleshing ease, maternal power, and longevity is the common denominator among the High Calibre daughters across the board. A pair of daughters were selected to be in the 2021 Hartman Cattle Company Customer Appreciation female sale this coming December. Miss Star Light is a prolific donor dam that is just getting started. As you can see by the number of pregnancies selling, her fertility is second to none. STN Miss Star Light wore the lot 1 tag in 2018 and she will sport the same digit again in 2021... come boys! STN Miss Star Light is being offered with M&E Cattle Company. 100% Interest Sells!

#### **STN MISS STAR LIGHT**

PB SM | ASA: 3465617 | Tag/Tattoo: 1F

Sire: TJ HIGH CALIBRE 556B

Dam: MISS STAR ABOVE

MGS: FLYING B CUT ABOVE

Donor Color: Black White Face DOB: 1/7/18

**OPEN & READY FOR EMBRYO PRODUCTION** 