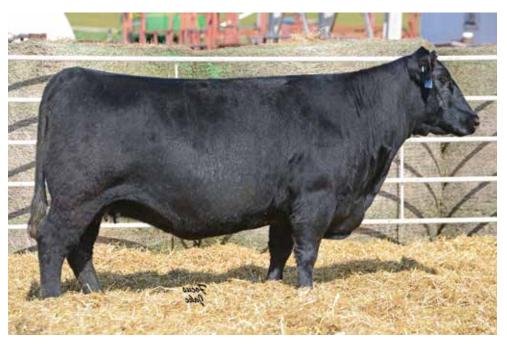

## The Crystal Cow Family

BFJV RAMPAGE H218 \$47,500 SON OF LOT 13

> GPG ROYALTY 219H \$62,500 SON OF LOT 13

Crystal 149D is another top daughter of the great MR TR Hammer 308A ET, backed by one of the most noted cow families in the Simmental breed. 149D traces to the immortal influence of the late Rhythm 418P, the matriarch of Ruby Cattle Company. Ruby NFF Rhythm Z214 topped the 2012 "Livin' the Dream" Annual Production sale to Moore Land & Cattle of Jerseyville, Illinois. Crystal 149D combines the maternal prowess of Swain Velvet 607S, Rhythm 418P, and SVF/NJC Expectation N206. Crystal 149D is a maternal sister to the \$100,000 GPG Legend 109F herd sire for Kersten Cattle Company. Crystal 149D's most notable sons would be GPG Royalty 219H and BFJV Rampage H218, sired by the \$325,000 SWSN Cash Flow 81E. This pair of brothers commanded \$62,500 and \$47,500 respectively to GKB Cattle and Crowe Bros. Simmentals. Royalty was a member of the 2021 Cattlemen's Congress Grand Champion Pen of Three Purebred Simmental bulls. Other progeny of 149D have been selected by Bruce Wohlers, Colleen Mitchell, Luke Wallace, and Wryder Svoboda. H104 would be a flushmate full sister to this dynamic pair of herd bulls. Crystal 149D sells safe in calf to the \$100,000 TL Revenant 35, a son of the great TL Ledger. Get ready for a BIG return on investment here!

#### CRYSTAL 149D PB SM | ASA: 3163001 | Tag/Tattoo: 149D

Sire: MR TR HAMMER 308A ET Dam: MOORE SHANIA 17B MGS: MOORE OLYMPUS 119Z LOT 13 Donor Color: Black DOB: 2/12/16

AI Sire: TL REVENANT 35 (ASA: 3829823) | AI: 4/20/21 | Due: 1/27/22 Semen Type: *CONVENTIONAL* | Pregnancy Resulting Breed: *PB SM* 