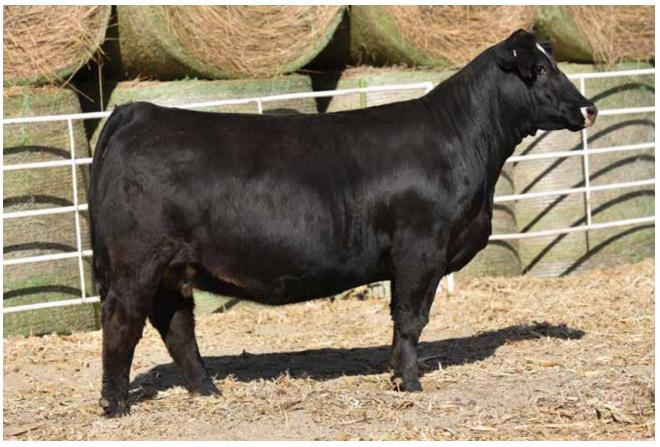

# **INCREDIBLE** Day One

Proven Donors | Elite ET Pregnancies
Cow Family Members – Bred Heifers, Bred Cows, & Spring 2021 Heifer Calves

New Ja

Ladies and gentlemen, we proudly present the once in a lifetime opportunity to purchase one of the most elite young Simmental donors in all the land. Phenotypically you would be hard pressed to find a Purebred Simmental with more stoutness, balanced, and eye appeal. Her presence is captivating and certainly hard to deny. STN Miss Star Light is the maternal sister to the \$300,000 TL Bottomline and the \$250,000 TL Ledger. There is no denying the impact that her dam, Miss Star Above, has had on the Simmental breed as a whole with over 100 recorded progeny recorded in the American Simmental Association Herdbook. TL Bottomline was the American Royal and NAILE Grand Champion Purebred Simmental Bull. Bottomline finished his show career as the NWSS Reserve Grand Champion Purebred Simmental Bull in 2017. Ledger has made a huge impact as a sire and there is no denying that his presence is abundant throughout this offering. STN Miss Star Light was the featured lot 1 female in the 2018 Hartman Cattle Company Customer Appreciation Female Sale where she was purchased with our good friends Mike and Ellie Moser of North Dakota. Miss Star Light is sired by the \$400,000 TJ High Calibre, a bull that has evolved as one of the great maternal sires of the last decade. Udder quality, fleshing ease, maternal power, and longevity is the common denominator among the High Calibre daughters across the board. A pair of daughters were selected to be in the 2021 Hartman Cattle Company Customer Appreciation female sale this coming December. Miss Star Light is a prolific donor dam that is just getting started. As you can see by the number of pregnancies selling, her fertility is second to none. STN Miss Star Light wore the lot 1 tag in 2018 and she will sport the same digit again in 2021... come boys! STN Miss Star Light is being offered with M&E Cattle Company. 100% Interest Sells!

#### **STN MISS STAR LIGHT**

PB SM | ASA: 3465617 | Tag/Tattoo: 1F

Sire: TJ HIGH CALIBRE 556B

Dam: MISS STAR ABOVE

MGS: FLYING B CUT ABOVE

Donor Color: Black White Face DOB: 1/7/18

**OPEN & READY FOR EMBRYO PRODUCTION** 