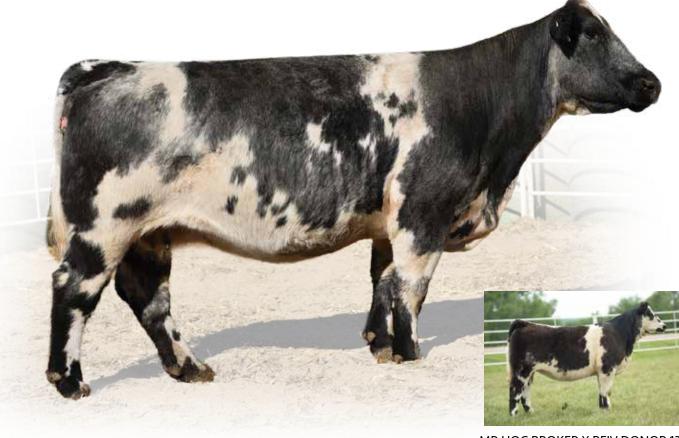

## The Classy Lady Cow Family

Sandeen Classy Lady 9001 is one of the most unique built Purebred Simmental females that we have ever laid eyes on. She was our unanimous selection from the 2020 Buildin' A Brand Sale presented by Sandeen Genetics. Indisputably unique in terms of her proportions would be the most accurate description of the Sandeen Classy Lady 9001 matriarch. She is backed by the \$29,500 Sandeen Classy Lady 7008, argued as one of the very best daughters of Upper Class in existence! The abundance of mass, robust rib cage, squareness of build, and genuine athleticism is what sets 9001 into a league of her own. The maternal grandam of 9001, Sandeen Lady 9856, has secured her position as one of the most prolific females at Sandeen Genetics. Full sisters to Sandeen Classy Lady 7008 would include Sandeen Lady 4321, who sold for \$30,000 to Trennepohl Farms, Sandeen Lady 6054 commanded \$27,000 to Bird Cattle Company, and the \$20,000 Sandeen Lady 5009 female that was purchased by Sprouse Cattle Company. A bull calf pregnancy sired by the \$60,000 OMF Hard Right H21 will sell behind 9001. Whether your breeding goals lie around Purebred Simmental show heifer production or creating elite show steers, rest assured that this females feature is extremely high quality and conducive to generating five figure progeny time after time. Sandeen Classy Lady 9001 is being offered with John Sachau. 100% Interest Sells!

#### SANDEEN CLASSY LADY 9001

PB SM | ASA: 3796765 | Tag/Tattoo: 9001

Sire: W/C BANKROLL 811D

**Dam: SANDEEN CLASSY LADY 7008** MGS: SANDEEN UPPER CLASS 2386