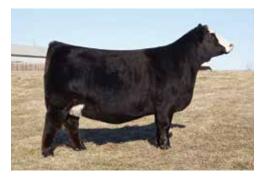

The Joy's Meyer X85 Cow Family

WS Joy's Meyer X85 is the Meyer Ranch 734 sired daughter of the iconic SOSF Ebony's Joy L-123 matriarch, one of the highest dollar generating females in the history of the Simmental breed. SOSF Ebony's Joy L-123 is nearing the 300 progeny mark registered with the American Simmental Association. The most influential cow to ever grace the pastures of Janssen Farms is SOSF Ebony's Joy L-123, a true staple in the donor pen. Countless siters to WS Joy's Meyer X85 call home to some of the most illustrious donor line-ups in North America. JF Ebony's Joy 612S would be among the most notable daughters of the great L-123, with well over 100 head registered to her name. JF Ebony's Joy 709T is another Dream On daughter that is employed by Hoffman Ranch and has been a constant producer of elite Simmental and SimAngus seedstock. SS Ebony's Grandmaster is one of the most notable brothers to X85, sired by PVF-BF BF26 Black Joker. There is no denying the impact that this cow family of influence has had on the business. Tie to a cow family that will make a HUGE impact on any program.

#### WS JOY'S MEYER X85 PB SM | ASA: 2537495 | Tag/Tattoo: X85

Sire: MEYER RANCH 734 Dam: SOSF EBONYS JOY L-123 MGS: HC POWER DRIVE 88H

**DT 18** 

Donor Color: Black White Face DOB: 2/22/10

**OPEN & READY FOR EMBRYO PRODUCTION** 

SOSF EBONYS JOY L-123 - DAM OF LOT 18

The Joy's Meyer X85 Cow Family

JS EBONYS JOY 709T - MATERNAL SISTER TO LOT 19

JF EBONYS JOY 612S - MATERNAL SISTER TO LOT 19