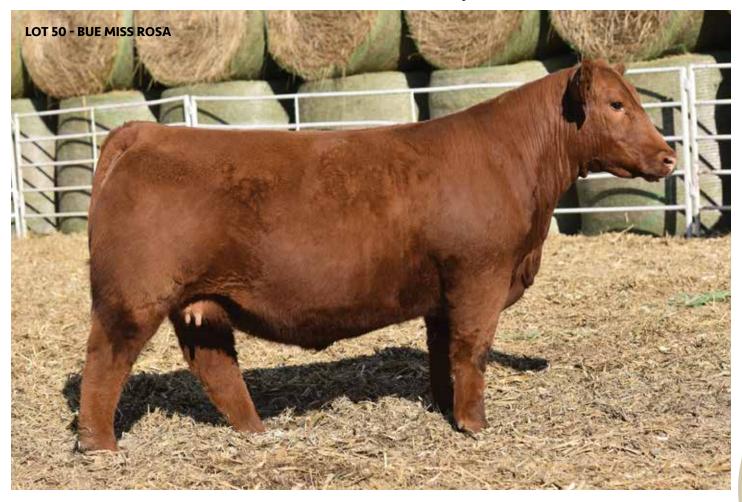

OC BROKER

Dam: BFJV DONOR 1384 MGS: VEGAS 898 x HEAT WAVE x HOT TAMALE



Heifer Calf Color: Roan DOB: 1/4/21

### **BFIV MS BROKER J210**

1/2 SM 3/8 SS 1/8 MA | ASA: 3940705 | Tag/Tattoo: J201

Sire: MR HOC BROKER Dam: BFJV DONOR 1384 MGS: VEGAS 898 x HEAT WAVE x HOT TAMALE **LOT 49D** Heifer Calf

Color: Roan DOB: 44202

### **BFJV MS BROKER J129**

1/2 SM 3/8 SS 1/8 MA | ASA: 3940703 | Tag/Tattoo: J129

Sire: MR HOC BROKER

Dam: BFJV DONOR 1384

MGS: VEGAS 898 x HEAT WAVE x HOT TAMALE

### **LOT 49B**

Heifer Calf Color: Roan DOB: 1/6/21

### **BFJV MS BROKER J110**

1/2 SM 3/8 SS 1/8 MA | ASA: 3940707 | Tag/Tattoo: J110

### Sire: MR HOC BROKER

Dam: BFJV DONOR 1384 MGS: VEGAS 898 x HEAT WAVE x HOT TAMALE

### **LOT 49E**

Heifer Calf Color: Roan DOB: 44206 The Miss Rosa Cow Family



BUE Miss Rosa is the token red head that will make several short lists on sale day because of her striking look, quality of build, and generating potential. Sired by the \$205,000 W/C Bankroll 811D and backed by a top producing daughter of SVF Steel Force S701 that is from the Pride cow family. She sells safe in calf with a heifer on board sired by the \$530,000 SO Remedy 7F.

### **BUE MISS ROSA**

3/4 SM 1/4 AN | ASA: 3792056 | Tag/Tattoo: H12

Sire: W/C BANKROLL 811D Dam: LHT MS ASBLEY C31 MGS: SVF STEEL FORCE S701 LOT 50

Donor Color: Red DOB: 3/5/20

AI Sire: SO REMEDY 7F (ASA: 3419044) | AI: 4/17/21 | Due: 1/24/22 Semen Type: *HEIFER* | Pregnancy Resulting Breed: *PB SM* 



W/C BANKROLL 811D - SIRE OF LOT 50

### SO REMEDY 7F x BUE MISS ROSA

Recip Color: Black | Recip Year Model: