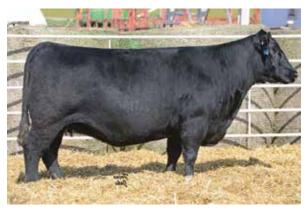

MISS STAR ABOVE - DAM OF LOTS 5A & 5B

LOT 6 - MISS SHANIA 6D

Miss Shania 6D has been a staple in the donor pen at Bruhn Farms and there is no doubt that her genetic impact will continue to have an influence on the future of the business. Miss Shania 6D is sired by the \$100,000 MR CCF Vision and backed by the influence of the stunning SFI Miss Hannah 36B matron. The maternal grandam of Shania 6D is the American Royal Champion, Playmate 1Z. Her pedigree is lined with individuals of influence from top to bottom. Progeny of Shania 6D are working for Bouchard Livestock, Steve Allen, Bruce Wohlers, M&E Cattle Company, Alison Cothran, and Kyle Knaack. A stout set of flushmate daughters sired by the \$250,000 TL Ledger will follow Shania 6D through the ring in Dunlap on the evening of November 13. The quality is consistent, the genetics are relevant, and the earning potential is simply unlimited! In addition to the elite set of daughters, we will offer several Miss Shania 6D pregnancies. The sires represented would include the \$530,000 record setting SO Remedy 7F and the \$100,000 TL Revenant 35. The Miss Shania 6D name is synonyms with earning potential... help yourself!

MISS SHANIA 6D PB SM | ASA: 3153319 | Tag/Tattoo: 6D

Sire: MR CCF VISION Dam: SFI MISS HANNAH 36B MGS: WS PILGRIM H182U LOT 6

Donor Color: Black White Face DOB: 2/24/16

**OPEN & READY FOR EMBRYO PRODUCTION** 