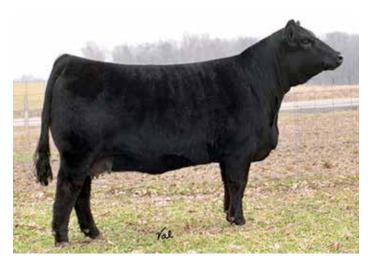

# **INCREDIBLE** Day One

Proven Donors | Elite ET Pregnancies
Cow Family Members – Bred Heifers, Bred Cows, & Spring 2021 Heifer Calves

New Ja

Ladies and gentlemen, we proudly present the once in a lifetime opportunity to purchase one of the most elite young Simmental donors in all the land. Phenotypically you would be hard pressed to find a Purebred Simmental with more stoutness, balanced, and eye appeal. Her presence is captivating and certainly hard to deny. STN Miss Star Light is the maternal sister to the \$300,000 TL Bottomline and the \$250,000 TL Ledger. There is no denying the impact that her dam, Miss Star Above, has had on the Simmental breed as a whole with over 100 recorded progeny recorded in the American Simmental Association Herdbook. TL Bottomline was the American Royal and NAILE Grand Champion Purebred Simmental Bull. Bottomline finished his show career as the NWSS Reserve Grand Champion Purebred Simmental Bull in 2017. Ledger has made a huge impact as a sire and there is no denying that his presence is abundant throughout this offering. STN Miss Star Light was the featured lot 1 female in the 2018 Hartman Cattle Company Customer Appreciation Female Sale where she was purchased with our good friends Mike and Ellie Moser of North Dakota. Miss Star Light is sired by the \$400,000 TJ High Calibre, a bull that has evolved as one of the great maternal sires of the last decade. Udder quality, fleshing ease, maternal power, and longevity is the common denominator among the High Calibre daughters across the board. A pair of daughters were selected to be in the 2021 Hartman Cattle Company Customer Appreciation female sale this coming December. Miss Star Light is a prolific donor dam that is just getting started. As you can see by the number of pregnancies selling, her fertility is second to none. STN Miss Star Light wore the lot 1 tag in 2018 and she will sport the same digit again in 2021... come boys! STN Miss Star Light is being offered with M&E Cattle Company. 100% Interest Sells!

#### **STN MISS STAR LIGHT**

PB SM | ASA: 3465617 | Tag/Tattoo: 1F

Sire: TJ HIGH CALIBRE 556B

Dam: MISS STAR ABOVE

MGS: FLYING B CUT ABOVE

Donor Color: Black White Face DOB: 1/7/18

**OPEN & READY FOR EMBRYO PRODUCTION** 