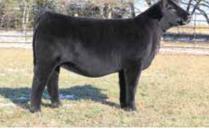

MISS STAR ABOVE - DAM OF LOTS 5A & 5B

LOT 6 - MISS SHANIA 6D

Miss Shania 6D has been a staple in the donor pen at Bruhn Farms and there is no doubt that her genetic impact will continue to have an influence on the future of the business. Miss Shania 6D is sired by the \$100,000 MR CCF Vision and backed by the influence of the stunning SFI Miss Hannah 36B matron. The maternal grandam of Shania 6D is the American Royal Champion, Playmate 1Z. Her pedigree is lined with individuals of influence from top to bottom. Progeny of Shania 6D are working for Bouchard Livestock, Steve Allen, Bruce Wohlers, M&E Cattle Company, Alison Cothran, and Kyle Knaack. A stout set of flushmate daughters sired by the \$250,000 TL Ledger will follow Shania 6D through the ring in Dunlap on the evening of November 13. The quality is consistent, the genetics are relevant, and the earning potential is simply unlimited! In addition to the elite set of daughters, we will offer several Miss Shania 6D pregnancies. The sires represented would include the \$530,000 record setting SO Remedy 7F and the \$100,000 TL Revenant 35. The Miss Shania 6D name is synonyms with earning potential... help yourself!

MISS SHANIA 6D PB SM | ASA: 3153319 | Tag/Tattoo: 6D

Sire: MR CCF VISION Dam: SFI MISS HANNAH 36B MGS: WS PILGRIM H182U LOT 6

Donor Color: Black White Face DOB: 2/24/16

**OPEN & READY FOR EMBRYO PRODUCTION** 