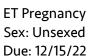

#### SO REMEDY 7F x MISS SHANIA 6D

Recip Color: Black | Recip Year Model: 2018 | Recip Tag: 237

Sire: SO REMEDY 7F (ASA: 3419044)

Dam: MISS SHANIA 6D (ASA: 3153319)

## LOT 6A

**ET Pregnancy** Sex: Unsexed Due: 12/29/21

Pregnancy Resulting Breed: PB SM Recipient Dam AAA: 19228727 | DOB: 3/8/18 KOUPAL ADVANCE 28 x CFL MISS BRAND TRAVELER 237