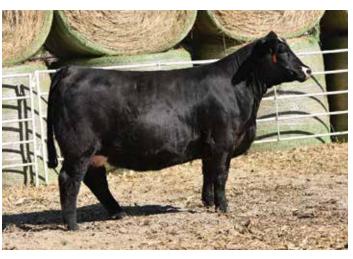

MISS SHANIA 6D PB SM | ASA: 3153319 | Tag/Tattoo: 6D

Sire: MR CCF VISION Dam: SFI MISS HANNAH 36B MGS: WS PILGRIM H182U LOT 6

Donor Color: Black White Face DOB: 2/24/16

**OPEN & READY FOR EMBRYO PRODUCTION** 

SFI MISS HANNAH 36B - DAM OF LOT 6

CFL MISS PRIDE 837 - REGISTERED ANGUS RECIPIENT DAM **OF LOT 6A PREGNANCY** 