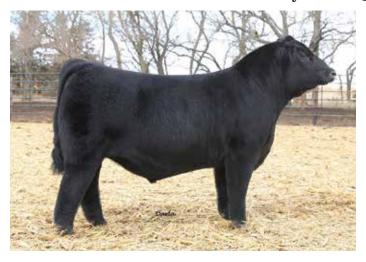

#### LOT 10 - ACLL ERICA 390D

#### ACLL ERICA 390D

PB SM | ASA: 3153255 | Tag/Tattoo: 390D

Sire: MR TR HAMMER 308A ET Dam: GKS SHANIA 1Z MGS: SS/PRS HIGH VOLTAGE 244X

Donor Color: Black White Face DOB: 1/7/16

)T 10

**OPEN & READY FOR EMBRYO PRODUCTION** 

ACLL ERICA 390D - PICTURED AS A CALF

ACLL Erica 390D is a dynamic Purebred donor female that is striking in terms of her phenotype. 390D is sired by the \$200,000 MR TR Hammer 308A ET, a sire group that needs little introduction. Hammer has become the maternal grandsire of countless high sellers, show ring champions, and individuals of influence throughout the business. The dam of 390D is the High Voltage sired daughter of SS Magnificent Dreams, one of the truly great derivatives of the SVF NJC Magnetic Lady M25 and NJC Ebony Antionette cow family. Progeny of 390D have been put to work in several top programs across the country that include TA Cattle, Lee Cattle, Kevin Seested, Sullivan Cattle Company, Morgan Cattle Company, and Sammy Manek. A stout set of daughters by Ledger and Relentless will follow in the footsteps of 390D. This cow family generates at the highest level!