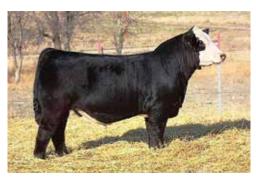

## The Miss Star Light Cow Family

BFJV STAR CASHFLOW J266 - FULL BROTHER TO LOT 4 HE SELLS AS LOT 601

SWSN CASH FLOW 81E - \$325,000 SIRE OF LOT 4

#### **BFJV MS CASH FLOW J081**

PB SM | ASA: 3941415 | Tag/Tattoo: J081

ACLL FORTUNE 393D - \$185,000 SIRE OF LOT 5A & 5B

Sire: SWSN CASH FLOW 81E Dam: STN MISS STAR LIGHT MGS: TJ HIGH CALIBRE 556B LOT 4 Heifer Calf Color: Black White Face DOB: 1/13/21

BFJV Ms Cash Flow J081 is a flushmate sister to BFJV Ms Cash Flow J236, the lot 15 female in the 2021 Hartman Cattle Company Customer Appreciation Female Sale that is coming up in December. Body, stoutness, shape is all inclusive with this powerful January heifer calf.