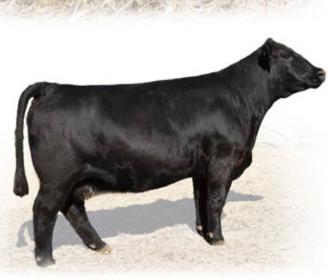

MISS STAR ABOVE - DAM OF LOTS 5A & 5B

LOT 6 - MISS SHANIA 6D

Miss Shania 6D has been a staple in the donor pen at Bruhn Farms and there is no doubt that her genetic impact will continue to have an influence on the future of the business. Miss Shania 6D is sired by the \$100,000 MR CCF Vision and backed by the influence of the stunning SFI Miss Hannah 36B matron. The maternal grandam of Shania 6D is the American Royal Champion, Playmate 1Z. Her pedigree is lined with individuals of influence from top to bottom. Progeny of Shania 6D are working for Bouchard Livestock, Steve Allen, Bruce Wohlers, M&E Cattle Company, Alison Cothran, and Kyle Knaack. A stout set of flushmate daughters sired by the \$250,000 TL Ledger will follow Shania 6D through the ring in Dunlap on the evening of November 13. The quality is consistent, the genetics are relevant, and the earning potential is simply unlimited! In addition to the elite set of daughters, we will offer several Miss Shania 6D pregnancies. The sires represented would include the \$530,000 record setting SO Remedy 7F and the \$100,000 TL Revenant 35. The Miss Shania 6D name is synonyms with earning potential... help yourself!

MISS SHANIA 6D PB SM | ASA: 3153319 | Tag/Tattoo: 6D

Sire: MR CCF VISION Dam: SFI MISS HANNAH 36B MGS: WS PILGRIM H182U LOT 6

Donor Color: Black White Face DOB: 2/24/16

**OPEN & READY FOR EMBRYO PRODUCTION** 