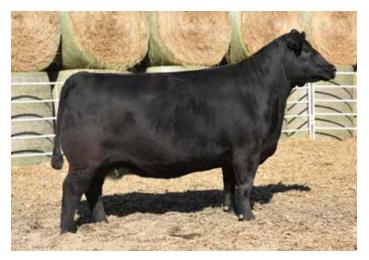

## The Classy Lady Cow Family

Sandeen Classy Lady 9001 is one of the most unique built Purebred Simmental females that we have ever laid eyes on. She was our unanimous selection from the 2020 Buildin' A Brand Sale presented by Sandeen Genetics. Indisputably unique in terms of her proportions would be the most accurate description of the Sandeen Classy Lady 9001 matriarch. She is backed by the \$29,500 Sandeen Classy Lady 7008, argued as one of the very best daughters of Upper Class in existence! The abundance of mass, robust rib cage, squareness of build, and genuine athleticism is what sets 9001 into a league of her own. The maternal grandam of 9001, Sandeen Lady 9856, has secured her position as one of the most prolific females at Sandeen Genetics. Full sisters to Sandeen Classy Lady 7008 would include Sandeen Lady 4321, who sold for \$30,000 to Trennepohl Farms, Sandeen Lady 6054 commanded \$27,000 to Bird Cattle Company, and the \$20,000 Sandeen Lady 5009 female that was purchased by Sprouse Cattle Company. A bull calf pregnancy sired by the \$60,000 OMF Hard Right H21 will sell behind 9001. Whether your breeding goals lie around Purebred Simmental show heifer production or creating elite show steers, rest assured that this females feature is extremely high quality and conducive to generating five figure progeny time after time. Sandeen Classy Lady 9001 is being offered with John Sachau. 100% Interest Sells!

#### SANDEEN CLASSY LADY 9001

PB SM | ASA: 3796765 | Tag/Tattoo: 9001

Sire: W/C BANKROLL 811D

**Dam: SANDEEN CLASSY LADY 7008** MGS: SANDEEN UPPER CLASS 2386

## **LOT 16**

Donor Color: Black White Face DOB: 4/19/19

**OPEN & READY FOR EMBRYO PRODUCTION** 

**OMF HARD RIGHT H21 x SANDEEN CLASSY LADY 9001** 

Recip Color: Black | Recip Year Model: 2014 | Recip Tag: 689