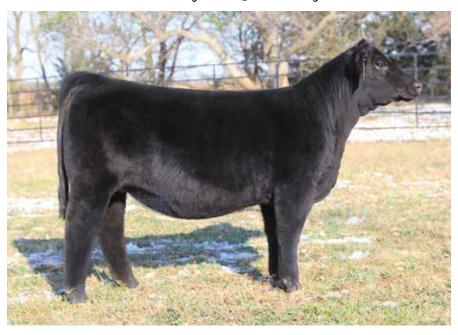

## The Classy Lady Cow Family

Sandeen Classy Lady 9001 is one of the most unique built Purebred Simmental females that we have ever laid eyes on. She was our unanimous selection from the 2020 Buildin' A Brand Sale presented by Sandeen Genetics. Indisputably unique in terms of her proportions would be the most accurate description of the Sandeen Classy Lady 9001 matriarch. She is backed by the \$29,500 Sandeen Classy Lady 7008, argued as one of the very best daughters of Upper Class in existence! The abundance of mass, robust rib cage, squareness of build, and genuine athleticism is what sets 9001 into a league of her own. The maternal grandam of 9001, Sandeen Lady 9856, has secured her position as one of the most prolific females at Sandeen Genetics. Full sisters to Sandeen Classy Lady 7008 would include Sandeen Lady 4321, who sold for \$30,000 to Trennepohl Farms, Sandeen Lady 6054 commanded \$27,000 to Bird Cattle Company, and the \$20,000 Sandeen Lady 5009 female that was purchased by Sprouse Cattle Company. A bull calf pregnancy sired by the \$60,000 OMF Hard Right H21 will sell behind 9001. Whether your breeding goals lie around Purebred Simmental show heifer production or creating elite show steers, rest assured that this females feature is extremely high quality and conducive to generating five figure progeny time after time. Sandeen Classy Lady 9001 is being offered with John Sachau. 100% Interest Sells!

#### SANDEEN CLASSY LADY 9001

PB SM | ASA: 3796765 | Tag/Tattoo: 9001

Sire: W/C BANKROLL 811D

**Dam: SANDEEN CLASSY LADY 7008** MGS: SANDEEN UPPER CLASS 2386