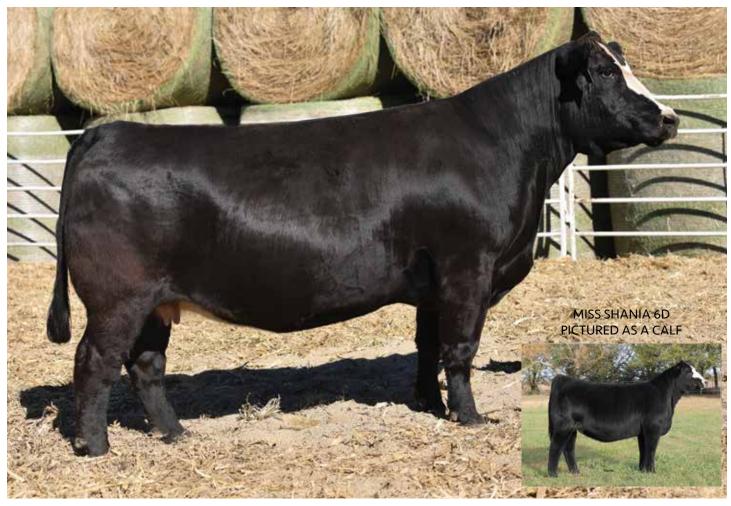

MISS STAR ABOVE - DAM OF LOTS 5A & 5B

LOT 6 - MISS SHANIA 6D

Miss Shania 6D has been a staple in the donor pen at Bruhn Farms and there is no doubt that her genetic impact will continue to have an influence on the future of the business. Miss Shania 6D is sired by the \$100,000 MR CCF Vision and backed by the influence of the stunning SFI Miss Hannah 36B matron. The maternal grandam of Shania 6D is the American Royal Champion, Playmate 1Z. Her pedigree is lined with individuals of influence from top to bottom. Progeny of Shania 6D are working for Bouchard Livestock, Steve Allen, Bruce Wohlers, M&E Cattle Company, Alison Cothran, and Kyle Knaack. A stout set of flushmate daughters sired by the \$250,000 TL Ledger will follow Shania 6D through the ring in Dunlap on the evening of November 13. The quality is consistent, the genetics are relevant, and the earning potential is simply unlimited! In addition to the elite set of daughters, we will offer several Miss Shania 6D pregnancies. The sires represented would include the \$530,000 record setting SO Remedy 7F and the \$100,000 TL Revenant 35. The Miss Shania 6D name is synonyms with earning potential... help yourself!

MISS SHANIA 6D PB SM | ASA: 3153319 | Tag/Tattoo: 6D

Sire: MR CCF VISION Dam: SFI MISS HANNAH 36B MGS: WS PILGRIM H182U LOT 6

Donor Color: Black White Face DOB: 2/24/16

**OPEN & READY FOR EMBRYO PRODUCTION** 