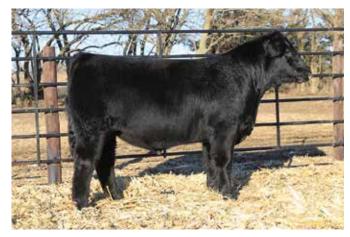

## The Crystal Cow Family

BFJV RAMPAGE H218 \$47,500 SON OF LOT 13

> GPG ROYALTY 219H \$62,500 SON OF LOT 13

Crystal 149D is another top daughter of the great MR TR Hammer 308A ET, backed by one of the most noted cow families in the Simmental breed. 149D traces to the immortal influence of the late Rhythm 418P, the matriarch of Ruby Cattle Company. Ruby NFF Rhythm Z214 topped the 2012 "Livin' the Dream" Annual Production sale to Moore Land & Cattle of Jerseyville, Illinois. Crystal 149D combines the maternal prowess of Swain Velvet 607S, Rhythm 418P, and SVF/NJC Expectation N206. Crystal 149D is a maternal sister to the \$100,000 GPG Legend 109F herd sire for Kersten Cattle Company. Crystal 149D's most notable sons would be GPG Royalty 219H and BFJV Rampage H218, sired by the \$325,000 SWSN Cash Flow 81E. This pair of brothers commanded \$62,500 and \$47,500 respectively to GKB Cattle and Crowe Bros. Simmentals. Royalty was a member of the 2021 Cattlemen's Congress Grand Champion Pen of Three Purebred Simmental bulls. Other progeny of 149D have been selected by Bruce Wohlers, Colleen Mitchell, Luke Wallace, and Wryder Svoboda. H104 would be a flushmate full sister to this dynamic pair of herd bulls. Crystal 149D sells safe in calf to the \$100,000 TL Revenant 35, a son of the great TL Ledger. Get ready for a BIG return on investment here!

#### CRYSTAL 149D PB SM | ASA: 3163001 | Tag/Tattoo: 149D

Sire: MR TR HAMMER 308A ET Dam: MOORE SHANIA 17B MGS: MOORE OLYMPUS 119Z LOT 13 Donor Color: Black DOB: 2/12/16

AI Sire: TL REVENANT 35 (ASA: 3829823) | AI: 4/20/21 | Due: 1/27/22 Semen Type: *CONVENTIONAL* | Pregnancy Resulting Breed: *PB SM* 

CRYSTAL 149D - PICTURED SEPTEMBER 2021

CRYSTAL 149D - PICTURED AS A CALF

The Crystal Cow Family

LOT 14 - BFJV CRYSTALS CASHFLOW H104