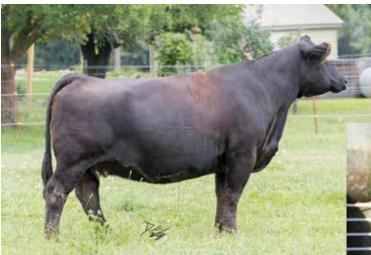

#### SO REMEDY 7F x STN MISS STAR LIGHT

Recip Color: Black | Recip Year Model: 2017 | Recip Tag: 1338

Sire: SO REMEDY 7F (ASA: 3419044)

Dam: STN MISS STAR LIGHT (ASA: 3465617)

**DT 1A** 

**ET Pregnancy** Sex: Heifer Due: 1/1/22

Pregnancy Resulting Breed: PB SM

SO REMEDY 7F x STN MISS STAR LIGHT

Recip Color: Black | Recip Year Model: 2017 | Recip Tag: 1349

Sire: SO REMEDY 7F (ASA: 3419044)

Dam: STN MISS STAR LIGHT (ASA: 3465617)

LOT 1B