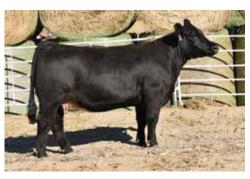

## The Dream Girl Cow Family

HARA'S DREAMGIRL 1D PICTURED AS A CALF

HARA`S DREAMGIRL 3D PICTURED AS A CALF

The next pair of sisters are from one of the highest dollar generating matriarchs in the business... Hara's Hairietta H4W. Hairietta is one of the most dominant producing females that the industry has EVER seen. She has sold well over \$2 million in progeny sales, including bulls, females and steers. To make a complete list of her accomplishments would take an entire catalog in itself. Hairietta is the most successful female ever in the club calf and composite producing business. The Hairietta x Broker mating sets the standard for SimSolution seedstock and is the most consistent, high selling and winning mating of any breed. Here are TWO flush mate sisters sired by the \$200,000 MR TR Hammer 308A ET from the great Hairietta.

LOT 21

Donor

Color: Black

DOB: 1/9/16

#### HARA`S DREAMGIRL 1D

1/2 SM 11/32 AN 3/32 MA 1/32 CA | ASA: 3150918 | Tag/Tattoo: 1D

Sire: MR TR HAMMER 308A ET Dam: HARAS HAIRIETTA CLONE H4W

MGS: WHO MADE WHO 411F

MGS: WHO MADE WHO 411F

AI Sire: TL REVENANT 35 (ASA: 3829823) | AI: 4/20/21 | Due: 1/27/22 Semen Type: *CONVENTIONAL* | Pregnancy Resulting Breed: *3/4 SM*  HARA`S DREAMGIRL 3D 1/2 SM 11/32 AN 3/32 MA 1/32 CA | ASA: 3150920 | Tag/Tattoo: 3D