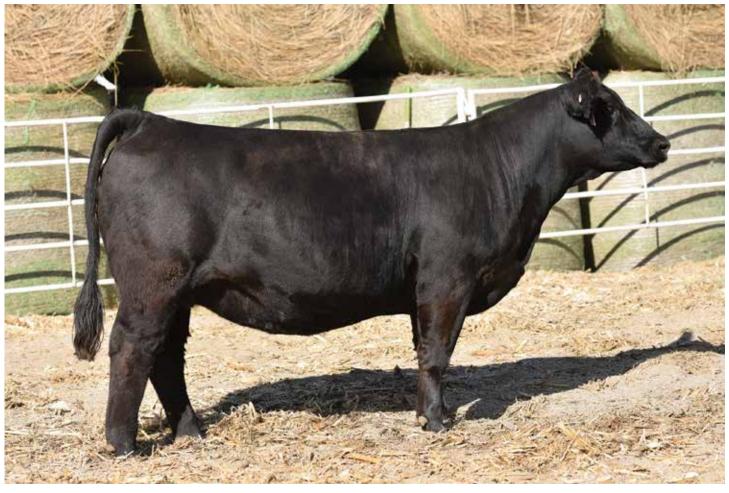

# **INCREDIBLE** Day One

Proven Donors | Elite ET Pregnancies
Cow Family Members – Bred Heifers, Bred Cows, & Spring 2021 Heifer Calves

New Ja

Ladies and gentlemen, we proudly present the once in a lifetime opportunity to purchase one of the most elite young Simmental donors in all the land. Phenotypically you would be hard pressed to find a Purebred Simmental with more stoutness, balanced, and eye appeal. Her presence is captivating and certainly hard to deny. STN Miss Star Light is the maternal sister to the \$300,000 TL Bottomline and the \$250,000 TL Ledger. There is no denying the impact that her dam, Miss Star Above, has had on the Simmental breed as a whole with over 100 recorded progeny recorded in the American Simmental Association Herdbook. TL Bottomline was the American Royal and NAILE Grand Champion Purebred Simmental Bull. Bottomline finished his show career as the NWSS Reserve Grand Champion Purebred Simmental Bull in 2017. Ledger has made a huge impact as a sire and there is no denying that his presence is abundant throughout this offering. STN Miss Star Light was the featured lot 1 female in the 2018 Hartman Cattle Company Customer Appreciation Female Sale where she was purchased with our good friends Mike and Ellie Moser of North Dakota. Miss Star Light is sired by the \$400,000 TJ High Calibre, a bull that has evolved as one of the great maternal sires of the last decade. Udder quality, fleshing ease, maternal power, and longevity is the common denominator among the High Calibre daughters across the board. A pair of daughters were selected to be in the 2021 Hartman Cattle Company Customer Appreciation female sale this coming December. Miss Star Light is a prolific donor dam that is just getting started. As you can see by the number of pregnancies selling, her fertility is second to none. STN Miss Star Light wore the lot 1 tag in 2018 and she will sport the same digit again in 2021... come boys! STN Miss Star Light is being offered with M&E Cattle Company. 100% Interest Sells!

#### **STN MISS STAR LIGHT**

PB SM | ASA: 3465617 | Tag/Tattoo: 1F

Sire: TJ HIGH CALIBRE 556B

Dam: MISS STAR ABOVE

MGS: FLYING B CUT ABOVE

Donor Color: Black White Face DOB: 1/7/18

**OPEN & READY FOR EMBRYO PRODUCTION** 