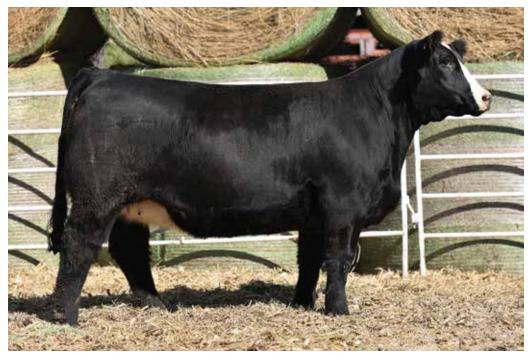

## The Classy Lady Cow Family

Sandeen Classy Lady 9001 is one of the most unique built Purebred Simmental females that we have ever laid eyes on. She was our unanimous selection from the 2020 Buildin' A Brand Sale presented by Sandeen Genetics. Indisputably unique in terms of her proportions would be the most accurate description of the Sandeen Classy Lady 9001 matriarch. She is backed by the \$29,500 Sandeen Classy Lady 7008, argued as one of the very best daughters of Upper Class in existence! The abundance of mass, robust rib cage, squareness of build, and genuine athleticism is what sets 9001 into a league of her own. The maternal grandam of 9001, Sandeen Lady 9856, has secured her position as one of the most prolific females at Sandeen Genetics. Full sisters to Sandeen Classy Lady 7008 would include Sandeen Lady 4321, who sold for \$30,000 to Trennepohl Farms, Sandeen Lady 6054 commanded \$27,000 to Bird Cattle Company, and the \$20,000 Sandeen Lady 5009 female that was purchased by Sprouse Cattle Company. A bull calf pregnancy sired by the \$60,000 OMF Hard Right H21 will sell behind 9001. Whether your breeding goals lie around Purebred Simmental show heifer production or creating elite show steers, rest assured that this females feature is extremely high quality and conducive to generating five figure progeny time after time. Sandeen Classy Lady 9001 is being offered with John Sachau. 100% Interest Sells!

#### SANDEEN CLASSY LADY 9001

PB SM | ASA: 3796765 | Tag/Tattoo: 9001

Sire: W/C BANKROLL 811D

**Dam: SANDEEN CLASSY LADY 7008** MGS: SANDEEN UPPER CLASS 2386

## **LOT 16**

Donor Color: Black White Face DOB: 4/19/19

**OPEN & READY FOR EMBRYO PRODUCTION** 

**OMF HARD RIGHT H21 x SANDEEN CLASSY LADY 9001** 

Recip Color: Black | Recip Year Model: 2014 | Recip Tag: 689