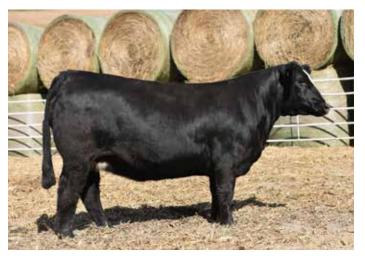

## The Victoria Cow Family

King Cattle Company of Indiana is home to one of the most unique Purebred Simmental females in the business, HPF Victoria B396E. Affectionately known as "Vicki", this stunning homozygous black W/C Relentless 32C daughter was the high selling open heifer in the historic Hudson Pines dispersal sale. During her time on the show road, she was most notably selected as the Grand Champion Simmental Female at the 2018 Simmental Breeders Sweepstakes. She returned to Louisville in the summer of 2019 and was selected as the Grand Champion Cow/Calf Pair at the 2019 AJSA National Classic. Additionally, she was named Grand Champion Cow/Calf Pair at the 2019 NAILE. A full sister to KC2 Miss Victoria 8H was selected by the Trauernicht family of Nebraska for \$25,000 last year in the Hartman Cattle Company Customer Appreciation female sale. She went on to win her class at the AJSA National Classic this summer in Grand Island. KC2 Miss Victoria H1305 is another full sister 8H. She sold for \$15,500 for 1/2 interest in the Major League Female Sale at Rosebud Cattle Company. A son of Victoria's, KC2 Net Profit, was the lead off Profit son in the 2021 Hartman Cattle Company Bull Sale and sold to Ryan Cattle Company for \$10,500. Other daughters of HPF Victoria B396E have sold for \$17,000 1/2 interest, \$15,000, \$10,000, \$9,000 1/2 interest, and \$6,000 during the fall 2020 sale season. Two other maternal siters to this elite bred female broke their way into the top 10 at the 2021 AJSA National Classic. KC2 Miss Victoria 6H was selected as the 8th Overall Female for Millie Lashmett and Vixen 120H was 10th Overall Female for Brooklyn Curtin. An opportunity like this only becomes available in a dispersal sale setting!

#### **KC2 MISS VICTORIA 8H**

PB SM | ASA: 3784128 | Tag/Tattoo: 8H

Sire: PROFIT

Dam: HPF VICTORIA B396E

MGS: W/C RELENTLESS 32C

**LOT 31** Donor Color: Black DOB: 5/2/20

AI Sire: W/C CYCLONE 385H (ASA: 3808072) | AI: 5/7/21 | Due: 2/13/22 Semen Type: CONVENTIONAL | Pregnancy Resulting Breed: PB SM