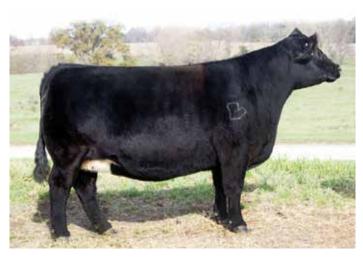

## The Classy Lady Cow Family

Sandeen Classy Lady 9001 is one of the most unique built Purebred Simmental females that we have ever laid eyes on. She was our unanimous selection from the 2020 Buildin' A Brand Sale presented by Sandeen Genetics. Indisputably unique in terms of her proportions would be the most accurate description of the Sandeen Classy Lady 9001 matriarch. She is backed by the \$29,500 Sandeen Classy Lady 7008, argued as one of the very best daughters of Upper Class in existence! The abundance of mass, robust rib cage, squareness of build, and genuine athleticism is what sets 9001 into a league of her own. The maternal grandam of 9001, Sandeen Lady 9856, has secured her position as one of the most prolific females at Sandeen Genetics. Full sisters to Sandeen Classy Lady 7008 would include Sandeen Lady 4321, who sold for \$30,000 to Trennepohl Farms, Sandeen Lady 6054 commanded \$27,000 to Bird Cattle Company, and the \$20,000 Sandeen Lady 5009 female that was purchased by Sprouse Cattle Company. A bull calf pregnancy sired by the \$60,000 OMF Hard Right H21 will sell behind 9001. Whether your breeding goals lie around Purebred Simmental show heifer production or creating elite show steers, rest assured that this females feature is extremely high quality and conducive to generating five figure progeny time after time. Sandeen Classy Lady 9001 is being offered with John Sachau. 100% Interest Sells!

#### SANDEEN CLASSY LADY 9001

PB SM | ASA: 3796765 | Tag/Tattoo: 9001

Sire: W/C BANKROLL 811D

**Dam: SANDEEN CLASSY LADY 7008** MGS: SANDEEN UPPER CLASS 2386