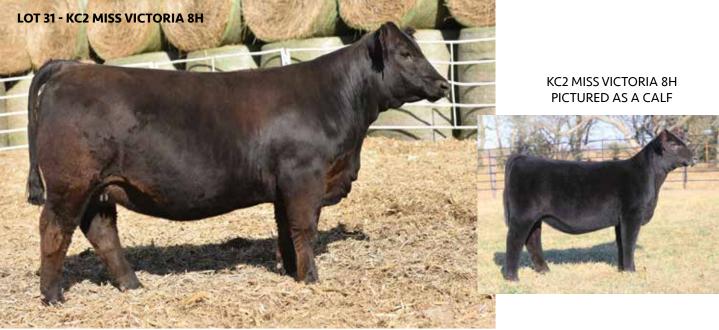

## The Victoria Cow Family

King Cattle Company of Indiana is home to one of the most unique Purebred Simmental females in the business, HPF Victoria B396E. Affectionately known as "Vicki", this stunning homozygous black W/C Relentless 32C daughter was the high selling open heifer in the historic Hudson Pines dispersal sale. During her time on the show road, she was most notably selected as the Grand Champion Simmental Female at the 2018 Simmental Breeders Sweepstakes. She returned to Louisville in the summer of 2019 and was selected as the Grand Champion Cow/Calf Pair at the 2019 AJSA National Classic. Additionally, she was named Grand Champion Cow/Calf Pair at the 2019 NAILE. A full sister to KC2 Miss Victoria 8H was selected by the Trauernicht family of Nebraska for \$25,000 last year in the Hartman Cattle Company Customer Appreciation female sale. She went on to win her class at the AJSA National Classic this summer in Grand Island. KC2 Miss Victoria H1305 is another full sister 8H. She sold for \$15,500 for 1/2 interest in the Major League Female Sale at Rosebud Cattle Company. A son of Victoria's, KC2 Net Profit, was the lead off Profit son in the 2021 Hartman Cattle Company Bull Sale and sold to Ryan Cattle Company for \$10,500. Other daughters of HPF Victoria B396E have sold for \$17,000 1/2 interest, \$15,000, \$10,000, \$9,000 1/2 interest, and \$6,000 during the fall 2020 sale season. Two other maternal siters to this elite bred female broke their way into the top 10 at the 2021 AJSA National Classic. KC2 Miss Victoria 6H was selected as the 8th Overall Female for Millie Lashmett and Vixen 120H was 10th Overall Female for Brooklyn Curtin. An opportunity like this only becomes available in a dispersal sale setting!

#### **KC2 MISS VICTORIA 8H**

PB SM | ASA: 3784128 | Tag/Tattoo: 8H

Sire: PROFIT

Dam: HPF VICTORIA B396E

MGS: W/C RELENTLESS 32C

**LOT 31** Donor Color: Black DOB: 5/2/20

AI Sire: W/C CYCLONE 385H (ASA: 3808072) | AI: 5/7/21 | Due: 2/13/22 Semen Type: CONVENTIONAL | Pregnancy Resulting Breed: PB SM

HPF VICTORIA B396E - DAM OF LOT 31