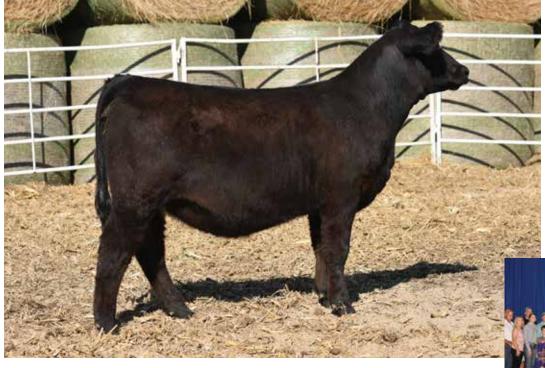

## The Crystal Cow Family

BFJV RAMPAGE H218 \$47,500 SON OF LOT 13

> GPG ROYALTY 219H \$62,500 SON OF LOT 13

Crystal 149D is another top daughter of the great MR TR Hammer 308A ET, backed by one of the most noted cow families in the Simmental breed. 149D traces to the immortal influence of the late Rhythm 418P, the matriarch of Ruby Cattle Company. Ruby NFF Rhythm Z214 topped the 2012 "Livin' the Dream" Annual Production sale to Moore Land & Cattle of Jerseyville, Illinois. Crystal 149D combines the maternal prowess of Swain Velvet 607S, Rhythm 418P, and SVF/NJC Expectation N206. Crystal 149D is a maternal sister to the \$100,000 GPG Legend 109F herd sire for Kersten Cattle Company. Crystal 149D's most notable sons would be GPG Royalty 219H and BFJV Rampage H218, sired by the \$325,000 SWSN Cash Flow 81E. This pair of brothers commanded \$62,500 and \$47,500 respectively to GKB Cattle and Crowe Bros. Simmentals. Royalty was a member of the 2021 Cattlemen's Congress Grand Champion Pen of Three Purebred Simmental bulls. Other progeny of 149D have been selected by Bruce Wohlers, Colleen Mitchell, Luke Wallace, and Wryder Svoboda. H104 would be a flushmate full sister to this dynamic pair of herd bulls. Crystal 149D sells safe in calf to the \$100,000 TL Revenant 35, a son of the great TL Ledger. Get ready for a BIG return on investment here!

#### CRYSTAL 149D PB SM | ASA: 3163001 | Tag/Tattoo: 149D

Sire: MR TR HAMMER 308A ET Dam: MOORE SHANIA 17B MGS: MOORE OLYMPUS 119Z LOT 13 Donor Color: Black DOB: 2/12/16

AI Sire: TL REVENANT 35 (ASA: 3829823) | AI: 4/20/21 | Due: 1/27/22 Semen Type: *CONVENTIONAL* | Pregnancy Resulting Breed: *PB SM* 