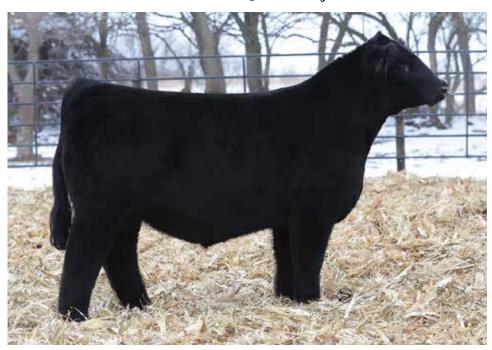

## The Victoria Cow Family

King Cattle Company of Indiana is home to one of the most unique Purebred Simmental females in the business, HPF Victoria B396E. Affectionately known as "Vicki", this stunning homozygous black W/C Relentless 32C daughter was the high selling open heifer in the historic Hudson Pines dispersal sale. During her time on the show road, she was most notably selected as the Grand Champion Simmental Female at the 2018 Simmental Breeders Sweepstakes. She returned to Louisville in the summer of 2019 and was selected as the Grand Champion Cow/Calf Pair at the 2019 AJSA National Classic. Additionally, she was named Grand Champion Cow/Calf Pair at the 2019 NAILE. A full sister to KC2 Miss Victoria 8H was selected by the Trauernicht family of Nebraska for \$25,000 last year in the Hartman Cattle Company Customer Appreciation female sale. She went on to win her class at the AJSA National Classic this summer in Grand Island. KC2 Miss Victoria H1305 is another full sister 8H. She sold for \$15,500 for 1/2 interest in the Major League Female Sale at Rosebud Cattle Company. A son of Victoria's, KC2 Net Profit, was the lead off Profit son in the 2021 Hartman Cattle Company Bull Sale and sold to Ryan Cattle Company for \$10,500. Other daughters of HPF Victoria B396E have sold for \$17,000 1/2 interest, \$15,000, \$10,000, \$9,000 1/2 interest, and \$6,000 during the fall 2020 sale season. Two other maternal siters to this elite bred female broke their way into the top 10 at the 2021 AJSA National Classic. KC2 Miss Victoria 6H was selected as the 8th Overall Female for Millie Lashmett and Vixen 120H was 10th Overall Female for Brooklyn Curtin. An opportunity like this only becomes available in a dispersal sale setting!

#### **KC2 MISS VICTORIA 8H**

PB SM | ASA: 3784128 | Tag/Tattoo: 8H

Sire: PROFIT

Dam: HPF VICTORIA B396E

MGS: W/C RELENTLESS 32C

**LOT 31** Donor Color: Black DOB: 5/2/20

AI Sire: W/C CYCLONE 385H (ASA: 3808072) | AI: 5/7/21 | Due: 2/13/22 Semen Type: CONVENTIONAL | Pregnancy Resulting Breed: PB SM