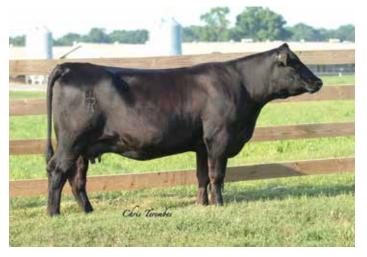

# **INCREDIBLE** Day One

Proven Donors | Elite ET Pregnancies
Cow Family Members – Bred Heifers, Bred Cows, & Spring 2021 Heifer Calves

New Ja

Ladies and gentlemen, we proudly present the once in a lifetime opportunity to purchase one of the most elite young Simmental donors in all the land. Phenotypically you would be hard pressed to find a Purebred Simmental with more stoutness, balanced, and eye appeal. Her presence is captivating and certainly hard to deny. STN Miss Star Light is the maternal sister to the \$300,000 TL Bottomline and the \$250,000 TL Ledger. There is no denying the impact that her dam, Miss Star Above, has had on the Simmental breed as a whole with over 100 recorded progeny recorded in the American Simmental Association Herdbook. TL Bottomline was the American Royal and NAILE Grand Champion Purebred Simmental Bull. Bottomline finished his show career as the NWSS Reserve Grand Champion Purebred Simmental Bull in 2017. Ledger has made a huge impact as a sire and there is no denying that his presence is abundant throughout this offering. STN Miss Star Light was the featured lot 1 female in the 2018 Hartman Cattle Company Customer Appreciation Female Sale where she was purchased with our good friends Mike and Ellie Moser of North Dakota. Miss Star Light is sired by the \$400,000 TJ High Calibre, a bull that has evolved as one of the great maternal sires of the last decade. Udder quality, fleshing ease, maternal power, and longevity is the common denominator among the High Calibre daughters across the board. A pair of daughters were selected to be in the 2021 Hartman Cattle Company Customer Appreciation female sale this coming December. Miss Star Light is a prolific donor dam that is just getting started. As you can see by the number of pregnancies selling, her fertility is second to none. STN Miss Star Light wore the lot 1 tag in 2018 and she will sport the same digit again in 2021... come boys! STN Miss Star Light is being offered with M&E Cattle Company. 100% Interest Sells!

#### **STN MISS STAR LIGHT**

PB SM | ASA: 3465617 | Tag/Tattoo: 1F

Sire: TJ HIGH CALIBRE 556B

Dam: MISS STAR ABOVE

MGS: FLYING B CUT ABOVE

Donor Color: Black White Face DOB: 1/7/18

**OPEN & READY FOR EMBRYO PRODUCTION** 