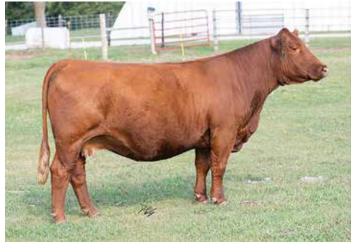

The Joy's Meyer X85 Cow Family

WS Joy's Meyer X85 is the Meyer Ranch 734 sired daughter of the iconic SOSF Ebony's Joy L-123 matriarch, one of the highest dollar generating females in the history of the Simmental breed. SOSF Ebony's Joy L-123 is nearing the 300 progeny mark registered with the American Simmental Association. The most influential cow to ever grace the pastures of Janssen Farms is SOSF Ebony's Joy L-123, a true staple in the donor pen. Countless siters to WS Joy's Meyer X85 call home to some of the most illustrious donor line-ups in North America. JF Ebony's Joy 612S would be among the most notable daughters of the great L-123, with well over 100 head registered to her name. JF Ebony's Joy 709T is another Dream On daughter that is employed by Hoffman Ranch and has been a constant producer of elite Simmental and SimAngus seedstock. SS Ebony's Grandmaster is one of the most notable brothers to X85, sired by PVF-BF BF26 Black Joker. There is no denying the impact that this cow family of influence has had on the business. Tie to a cow family that will make a HUGE impact on any program.

#### WS JOY'S MEYER X85 PB SM | ASA: 2537495 | Tag/Tattoo: X85

Sire: MEYER RANCH 734 Dam: SOSF EBONYS JOY L-123 MGS: HC POWER DRIVE 88H

**DT 18** 

Donor Color: Black White Face DOB: 2/22/10

**OPEN & READY FOR EMBRYO PRODUCTION** 

SOSF EBONYS JOY L-123 - DAM OF LOT 18

The Joy's Meyer X85 Cow Family

JS EBONYS JOY 709T - MATERNAL SISTER TO LOT 19

JF EBONYS JOY 612S - MATERNAL SISTER TO LOT 19