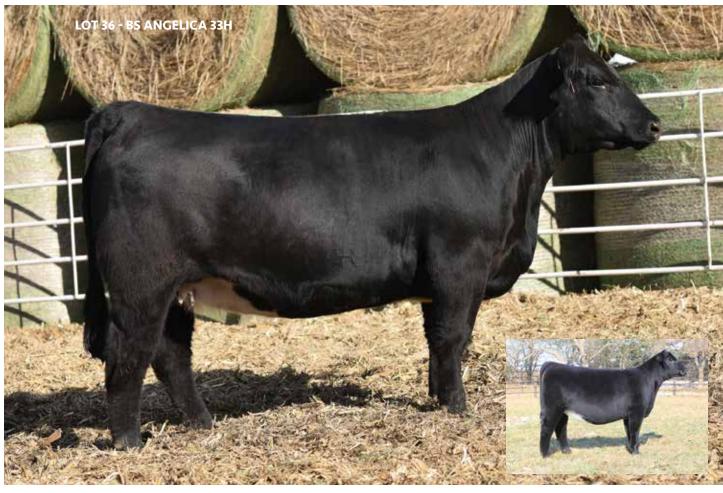

# LOT 35G

LOT 35D

The Angelica Cow Family

BS ANGELICA 33H - PICTURED AS A CALF

Day One

BS Angelica 33H is one of the first daughters \$120,000 ETR Blitz 208E. She is an up headed, smooth made, big centered, square made three-quarter blood female that is backed by the influence of ZKCC Chopper 844U and Irish Whiskey on her maternal side. Her foot size, joint work, and confidence on the move is mesmerizing. ETR Blitz 208E was selected as the 2018 America Royal Grand Champion Simmental Bull and the 2018 NAILE Reserve Grand Champion Simmental Bull. Blitz is one of the great young Profit sons utilized within the industry for transmitting eye-appeal, and presence. Sisters to 33H can be found working in some of the most proven programs in North America. A unique breeding piece that has the credentials to generate elite Purebred seedstock!

ETR BLITZ 208E – SIRE OF LOT 36 & 2018 AMERICAN ROYAL GRAND CHAMPION PUREBRED SIMMENTAL BULL

### **BS ANGELICA 33H**

3/4 SM 1/8 AN 1/8 MA | ASA: 3778350 | Tag/Tattoo: BS 33H

Sire: ETR BLITZ 208E

Dam: BBRS ANGEL 392A

MGS: ZKCC CHOPPER 844U

LOI 36 Donor Color: Black White Face DOB: 2/5/20

AI Sire: SO REMEDY 7F (ASA: 3419044) | AI: 4/16/21 | Due: 1/23/22 Semen Type: *HEIFER* | Pregnancy Resulting Breed: *PB SM*  OMF HARD RIGHT H21 x BS ANGELICA 33H