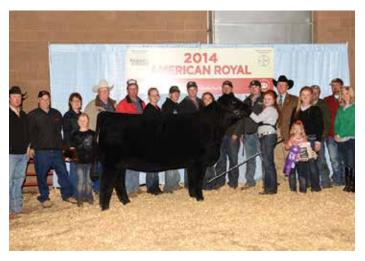

# **INCREDIBLE** Day One

Proven Donors | Elite ET Pregnancies
Cow Family Members – Bred Heifers, Bred Cows, & Spring 2021 Heifer Calves

New Ja

Ladies and gentlemen, we proudly present the once in a lifetime opportunity to purchase one of the most elite young Simmental donors in all the land. Phenotypically you would be hard pressed to find a Purebred Simmental with more stoutness, balanced, and eye appeal. Her presence is captivating and certainly hard to deny. STN Miss Star Light is the maternal sister to the \$300,000 TL Bottomline and the \$250,000 TL Ledger. There is no denying the impact that her dam, Miss Star Above, has had on the Simmental breed as a whole with over 100 recorded progeny recorded in the American Simmental Association Herdbook. TL Bottomline was the American Royal and NAILE Grand Champion Purebred Simmental Bull. Bottomline finished his show career as the NWSS Reserve Grand Champion Purebred Simmental Bull in 2017. Ledger has made a huge impact as a sire and there is no denying that his presence is abundant throughout this offering. STN Miss Star Light was the featured lot 1 female in the 2018 Hartman Cattle Company Customer Appreciation Female Sale where she was purchased with our good friends Mike and Ellie Moser of North Dakota. Miss Star Light is sired by the \$400,000 TJ High Calibre, a bull that has evolved as one of the great maternal sires of the last decade. Udder quality, fleshing ease, maternal power, and longevity is the common denominator among the High Calibre daughters across the board. A pair of daughters were selected to be in the 2021 Hartman Cattle Company Customer Appreciation female sale this coming December. Miss Star Light is a prolific donor dam that is just getting started. As you can see by the number of pregnancies selling, her fertility is second to none. STN Miss Star Light wore the lot 1 tag in 2018 and she will sport the same digit again in 2021... come boys! STN Miss Star Light is being offered with M&E Cattle Company. 100% Interest Sells!