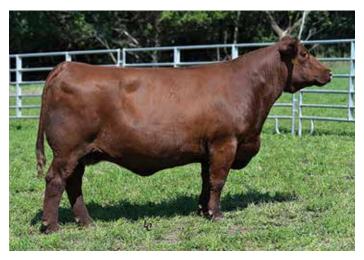

## The Crystal Cow Family

BFJV RAMPAGE H218 \$47,500 SON OF LOT 13

> GPG ROYALTY 219H \$62,500 SON OF LOT 13

Crystal 149D is another top daughter of the great MR TR Hammer 308A ET, backed by one of the most noted cow families in the Simmental breed. 149D traces to the immortal influence of the late Rhythm 418P, the matriarch of Ruby Cattle Company. Ruby NFF Rhythm Z214 topped the 2012 "Livin' the Dream" Annual Production sale to Moore Land & Cattle of Jerseyville, Illinois. Crystal 149D combines the maternal prowess of Swain Velvet 607S, Rhythm 418P, and SVF/NJC Expectation N206. Crystal 149D is a maternal sister to the \$100,000 GPG Legend 109F herd sire for Kersten Cattle Company. Crystal 149D's most notable sons would be GPG Royalty 219H and BFJV Rampage H218, sired by the \$325,000 SWSN Cash Flow 81E. This pair of brothers commanded \$62,500 and \$47,500 respectively to GKB Cattle and Crowe Bros. Simmentals. Royalty was a member of the 2021 Cattlemen's Congress Grand Champion Pen of Three Purebred Simmental bulls. Other progeny of 149D have been selected by Bruce Wohlers, Colleen Mitchell, Luke Wallace, and Wryder Svoboda. H104 would be a flushmate full sister to this dynamic pair of herd bulls. Crystal 149D sells safe in calf to the \$100,000 TL Revenant 35, a son of the great TL Ledger. Get ready for a BIG return on investment here!

#### CRYSTAL 149D PB SM | ASA: 3163001 | Tag/Tattoo: 149D

Sire: MR TR HAMMER 308A ET Dam: MOORE SHANIA 17B MGS: MOORE OLYMPUS 119Z LOT 13 Donor Color: Black DOB: 2/12/16

AI Sire: TL REVENANT 35 (ASA: 3829823) | AI: 4/20/21 | Due: 1/27/22 Semen Type: *CONVENTIONAL* | Pregnancy Resulting Breed: *PB SM* 

CRYSTAL 149D - PICTURED SEPTEMBER 2021

CRYSTAL 149D - PICTURED AS A CALF

The Crystal Cow Family

LOT 14 - BFJV CRYSTALS CASHFLOW H104