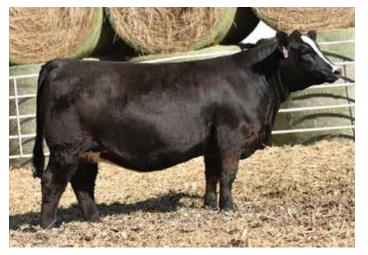

#### LOT 10 - ACLL ERICA 390D

#### ACLL ERICA 390D

PB SM | ASA: 3153255 | Tag/Tattoo: 390D

Sire: MR TR HAMMER 308A ET Dam: GKS SHANIA 1Z MGS: SS/PRS HIGH VOLTAGE 244X

Donor Color: Black White Face DOB: 1/7/16

)T 10

**OPEN & READY FOR EMBRYO PRODUCTION** 

ACLL ERICA 390D - PICTURED AS A CALF

ACLL Erica 390D is a dynamic Purebred donor female that is striking in terms of her phenotype. 390D is sired by the \$200,000 MR TR Hammer 308A ET, a sire group that needs little introduction. Hammer has become the maternal grandsire of countless high sellers, show ring champions, and individuals of influence throughout the business. The dam of 390D is the High Voltage sired daughter of SS Magnificent Dreams, one of the truly great derivatives of the SVF NJC Magnetic Lady M25 and NJC Ebony Antionette cow family. Progeny of 390D have been put to work in several top programs across the country that include TA Cattle, Lee Cattle, Kevin Seested, Sullivan Cattle Company, Morgan Cattle Company, and Sammy Manek. A stout set of daughters by Ledger and Relentless will follow in the footsteps of 390D. This cow family generates at the highest level!