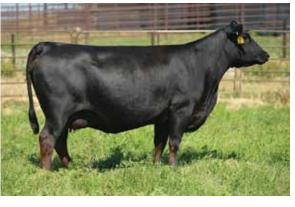

The Joy's Meyer X85 Cow Family

WS Joy's Meyer X85 is the Meyer Ranch 734 sired daughter of the iconic SOSF Ebony's Joy L-123 matriarch, one of the highest dollar generating females in the history of the Simmental breed. SOSF Ebony's Joy L-123 is nearing the 300 progeny mark registered with the American Simmental Association. The most influential cow to ever grace the pastures of Janssen Farms is SOSF Ebony's Joy L-123, a true staple in the donor pen. Countless siters to WS Joy's Meyer X85 call home to some of the most illustrious donor line-ups in North America. JF Ebony's Joy 612S would be among the most notable daughters of the great L-123, with well over 100 head registered to her name. JF Ebony's Joy 709T is another Dream On daughter that is employed by Hoffman Ranch and has been a constant producer of elite Simmental and SimAngus seedstock. SS Ebony's Grandmaster is one of the most notable brothers to X85, sired by PVF-BF BF26 Black Joker. There is no denying the impact that this cow family of influence has had on the business. Tie to a cow family that will make a HUGE impact on any program.

#### WS JOY'S MEYER X85 PB SM | ASA: 2537495 | Tag/Tattoo: X85

Sire: MEYER RANCH 734 Dam: SOSF EBONYS JOY L-123 MGS: HC POWER DRIVE 88H

**DT 18** 

Donor Color: Black White Face DOB: 2/22/10

**OPEN & READY FOR EMBRYO PRODUCTION** 