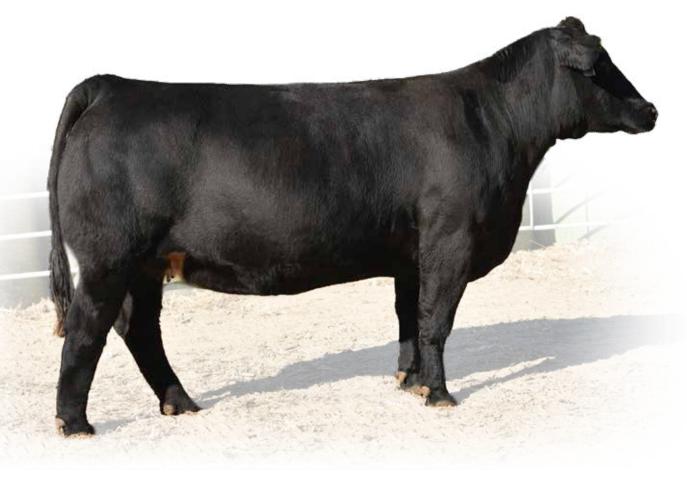

#### ACLL ERICA 390D

PB SM | ASA: 3153255 | Tag/Tattoo: 390D

Sire: MR TR HAMMER 308A ET Dam: GKS SHANIA 1Z MGS: SS/PRS HIGH VOLTAGE 244X

Donor Color: Black White Face DOB: 1/7/16

)T 10

**OPEN & READY FOR EMBRYO PRODUCTION** 

ACLL ERICA 390D - PICTURED AS A CALF

ACLL Erica 390D is a dynamic Purebred donor female that is striking in terms of her phenotype. 390D is sired by the \$200,000 MR TR Hammer 308A ET, a sire group that needs little introduction. Hammer has become the maternal grandsire of countless high sellers, show ring champions, and individuals of influence throughout the business. The dam of 390D is the High Voltage sired daughter of SS Magnificent Dreams, one of the truly great derivatives of the SVF NJC Magnetic Lady M25 and NJC Ebony Antionette cow family. Progeny of 390D have been put to work in several top programs across the country that include TA Cattle, Lee Cattle, Kevin Seested, Sullivan Cattle Company, Morgan Cattle Company, and Sammy Manek. A stout set of daughters by Ledger and Relentless will follow in the footsteps of 390D. This cow family generates at the highest level!