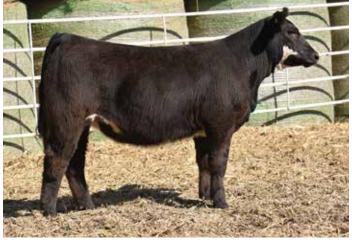

91 | Tag/Tattoo: H080

#### Sire: MR HOC BROKER

Dam: BFJV DONOR 1384

**LOT 48** 

MGS: VEGAS 898 x HEAT WAVE x HOT TAMALE

Donor Color: Black DOB: 1/31/20

AI Sire: W/C PINNACLE E80 (ASA: 3336325) | AI: 5/26/21 | Due: 3/4/22 Semen Type: HEIFER | Pregnancy Resulting Breed: 3/4 SM

### SO REMEDY 7F x BFJV BROKERS KIT KAT H080

Recip Color: Black | Recip Year Model: 2018 | Recip Tag: 1324

Sire: SO REMEDY 7F (ASA: 3419044)

**LOT 48A ET Pregnancy** 

Dam: BFJV BROKERS KITKAT H080 (ASA: 3868791)

Sex: Heifer Due: 12/31/21

Pregnancy Resulting Breed: PB SM

### SO REMEDY 7F x BFJV BROKERS KIT KAT H080

Recip Color: Black | Recip Year Model: 2019 | Recip Tag: 1360

Sire: SO REMEDY 7F (ASA: 3419044) Dam: BFJV BROKERS KITKAT H080 (ASA: 3868791)

**LOT 48B ET Pregnancy** Sex: Heifer Due: 1/1/22



LOT 49C - BFJV MS BROKER J176

### **BFJV MS BROKER J176**

1/2 SM 3/8 SS 1/8 MA | ASA: 3940701 | Tag/Tattoo: J176

Sire: MR HOC BROKER

Dam: BFJV DONOR 1384 MGS: VEGAS 898 x HEAT WAVE x HOT TAMALE

### **LOT 49C** Heifer Calf

Color: Black White Face DOB: 1/8/21

### Pregnancy Resulting Breed: PB SM

### **BFJV MS BROKER J126**

1/2 SM 3/8 SS 1/8 MA | ASA: 3940699 | Tag/Tattoo: J126

Sire: MR HOC BROKER

Dam: BFJV DONOR 1384 MGS: VEGAS 898 x HEAT WAVE x HOT TAMALE



Heifer Calf Color: Roan DOB: 1/4/21

### **BFIV MS BROKER J210**

1/2 SM 3/8 SS 1/8 MA | ASA: 3940705 | Tag/Tattoo: J201

Sire: MR HOC BROKER Dam: BFJV DONOR 1384 MGS: VEGAS 898 x HEAT WAVE x HOT TAMALE **LOT 49D** Heifer Calf

Color: Roan DOB: 44202

### **BFJV MS BROKER J129**

1/2 SM 3/8 SS 1/8 MA | ASA: 3940703 | Tag/Ta