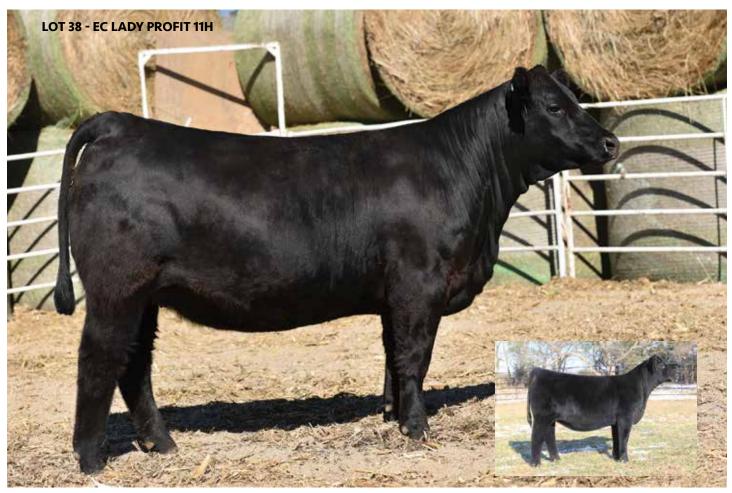

### LOT 37 Donor

Color: Black DOB: 4/21/20

AI Sire: TL LEDGER (ASA: 3240219) | AI: 6/25/21 | Due: 4/3/22 Semen Type: *HEIFER* | Pregnancy Resulting Breed: *PB SM*  The Lady Profit Cow Family

EC Lady Profit 11H is a powerful, big footed, stout boned, wide based female with outward shape and curvature to her rib design. The dam of 11H is DSFF Countess 95D, a result of the proven Vision x Pilgrim x Driver mating that has yielded countless high sellers, winners, and individuals of influence within the breed. 11H is a three-quarter sister in blood to EC Countess 286F, the

2018 HCC Customer Appreciation Female Sale \$127,500 sale topping female that went on to be selected as the 2020 NWSS Grand Champion Simmental Female in the Junior show for Miranda Raithel. 11H is bred in the purple!

EC LADY PROFIT 11H - PICTURED AS A CALF

EC COUNTESS 286F - 34 SISTER IN BLOOD TO LOT 38 2020 NWSS GRAND CHAMPION PUREBRED SIMMENTAL FEMALE

### **EC LADY PROFIT 11H**

PB SM | ASA: 3777972 | Tag/Tattoo: 11H

### Sire: PROFIT

Dam: DSFF COUNTESS 95D MGS: MR CCF VISION

### **LOT 38**

Donor Color: Black DOB: 2/14/20

AI Sire: W/C CYCLONE 385H (ASA: 3808072) | AI: 5/4/21 | Due: 2/10/22 Semen Type: *CONVENTIONAL* | Pregnancy Resulting Breed: *PB SM* 