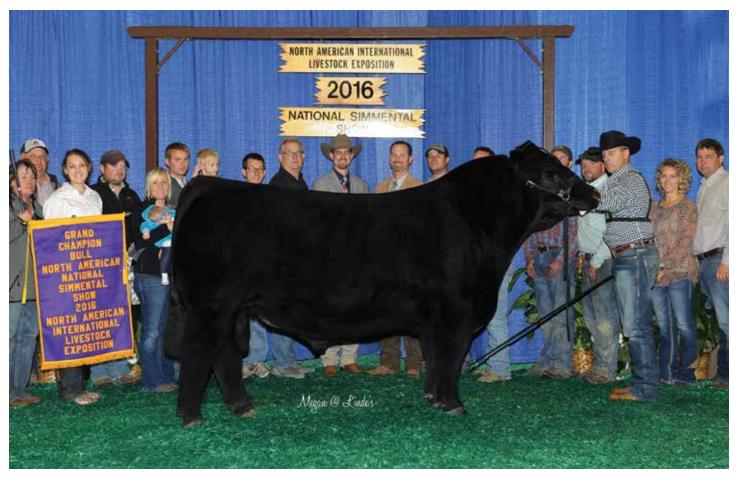

46,000 high selling EKHCC Red Jewel 760 matriarch. Red Jewel really needs no introduction in terms of her production record, and we know that her influence will continue to make an impact for years to come. It's no secret that red hided Simmental command a premium... help yourself!

### W/C CYCLONE 385H x HLTS DAKOTA RED

Recip Color: Black | Recip Year Model: 2015 | Recip Tag: 1376

Sire: W/C CYCLONE 385H (ASA: 3808072)

Dam: HLTS DAKOTA RED (ASA: 3098405) LOT 65A ET Pregnancy Sex: Heifer Due: 2/10/22

Pregnancy Resulting Breed: PB SM

### W/C CYCLONE 385H x HLTS DAKOTA RED

Recip Color: Black | Recip Year Model: 2018 | Recip Tag: 1407

Sire: W/C CYCLONE 385H (ASA: 3808072)

Dam: HLTS DAKOTA RED (ASA: 3098405) ET Pregnancy Sex: Bull Due: 2/11/22

LOT 65B

### The HRF Brittany Cow Family



TL BOTTOMLINE - \$300,000 SIRE OF LOT 66 PREGNANCIES

HRF Brittany D1 is the performance driven matron that originated at High Ridge Farms and is now employed at Hill Top Simmentals. This homozygous black and homozygous polled female ranks among the elite 10% for WW, top 10% YW, top 20% ADG, and top 10% CW. This mating is sired by the \$300,000 TL Bottomline, a popular Louisville and Kansas City Champion!

### **TL BOTTOMLINE x HRF BRITTANY D1**

Recip Color: Black | Recip Year Model: 2018 | Recip Tag: 1317

Sire: TL BOTTOMLINE (ASA: 2905451)

Dam: HRF BRITTANY D1 (ASA: 3209731) LOT 66A ET Pregnancy

Sex: Heifer Due: 2/7/22

Pregnancy Resulting Breed: PB SM

### **TL BOTTOMLINE x HRF BRITTANY D1**

Recip Color: Black | Recip Year Model: 2017 | Recip Tag: 1350

Sire: TL BOTTOMLINE (ASA: 2