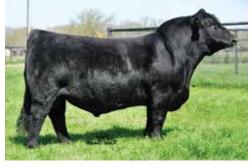

MISS STAR ABOVE - DAM OF LOTS 5A & 5B

LOT 6 - MISS SHANIA 6D

Miss Shania 6D has been a staple in the donor pen at Bruhn Farms and there is no doubt that her genetic impact will continue to have an influence on the future of the business. Miss Shania 6D is sired by the \$100,000 MR CCF Vision and backed by the influence of the stunning SFI Miss Hannah 36B matron. The maternal grandam of Shania 6D is the American Royal Champion, Playmate 1Z. Her pedigree is lined with individuals of influence from top to bottom. Progeny of Shania 6D are working for Bouchard Livestock, Steve Allen, Bruce Wohlers, M&E Cattle Company, Alison Cothran, and Kyle Knaack. A stout set of flushmate daughters sired by the \$250,000 TL Ledger will follow Shania 6D through the ring in Dunlap on the evening of November 13. The quality is consistent, the genetics are relevant, and the earning potential is simply unlimited! In addition to the elite set of daughters, we will offer several Miss Shania 6D pregnancies. The sires represented would include the \$530,000 record setting SO Remedy 7F and the \$100,000 TL Revenant 35. The Miss Shania 6D name is synonyms with earning potential... help yourself!

MISS SHANIA 6D PB SM | ASA: 3153319 | Tag/Tattoo: 6D

Sire: MR CCF VISION Dam: SFI MISS HANNAH 36B MGS: WS PILGRIM H182U LOT 6

Donor Color: Black White Face DOB: 2/24/16

**OPEN & READY FOR EMBRYO PRODUCTION** 