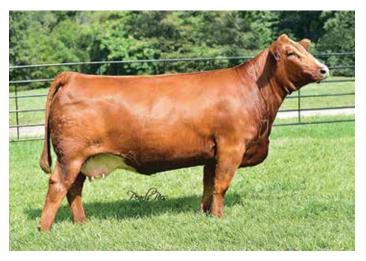

## The Classy Lady Cow Family

Sandeen Classy Lady 9001 is one of the most unique built Purebred Simmental females that we have ever laid eyes on. She was our unanimous selection from the 2020 Buildin' A Brand Sale presented by Sandeen Genetics. Indisputably unique in terms of her proportions would be the most accurate description of the Sandeen Classy Lady 9001 matriarch. She is backed by the \$29,500 Sandeen Classy Lady 7008, argued as one of the very best daughters of Upper Class in existence! The abundance of mass, robust rib cage, squareness of build, and genuine athleticism is what sets 9001 into a league of her own. The maternal grandam of 9001, Sandeen Lady 9856, has secured her position as one of the most prolific females at Sandeen Genetics. Full sisters to Sandeen Classy Lady 7008 would include Sandeen Lady 4321, who sold for \$30,000 to Trennepohl Farms, Sandeen Lady 6054 commanded \$27,000 to Bird Cattle Company, and the \$20,000 Sandeen Lady 5009 female that was purchased by Sprouse Cattle Company. A bull calf pregnancy sired by the \$60,000 OMF Hard Right H21 will sell behind 9001. Whether your breeding goals lie around Purebred Simmental show heifer production or creating elite show steers, rest assured that this females feature is extremely high quality and conducive to generating five figure progeny time after time. Sandeen Classy Lady 9001 is being offered with John Sachau. 100% Interest Sells!

#### SANDEEN CLASSY LADY 9001

PB SM | ASA: 3796765 | Tag/Tattoo: 9001

Sire: W/C BANKROLL 811D

**Dam: SANDEEN CLASSY LADY 7008** MGS: SANDEEN UPPER CLASS 2386

## **LOT 16**

Donor Color: Black White Face DOB: 4/19/19

**OPEN & READY FOR EMBRYO PRODUCTION** 

**OMF HARD RIGHT H21 x SANDEEN CLASSY LADY 9001** 

Recip Color: Black | Recip Year Model: 2014 | Recip Tag: 689