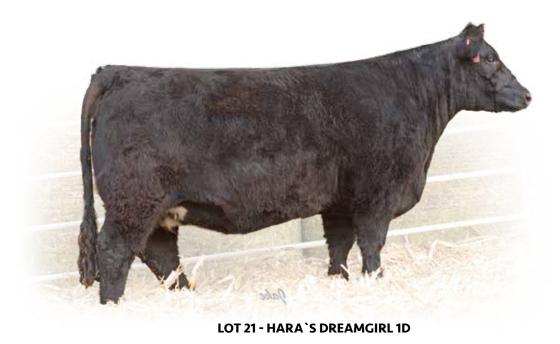

## The Dream Girl Cow Family

HARA'S DREAMGIRL 1D PICTURED AS A CALF

HARA`S DREAMGIRL 3D PICTURED AS A CALF

The next pair of sisters are from one of the highest dollar generating matriarchs in the business... Hara's Hairietta H4W. Hairietta is one of the most dominant producing females that the industry has EVER seen. She has sold well over \$2 million in progeny sales, including bulls, females and steers. To make a complete list of her accomplishments would take an entire catalog in itself. Hairietta is the most successful female ever in the club calf and composite producing business. The Hairietta x Broker mating sets the standard for SimSolution seedstock and is the most consistent, high selling and winning mating of any breed. Here are TWO flush mate sisters sired by the \$200,000 MR TR Hammer 308A ET from the great Hairietta.

LOT 21

Donor

Color: Black

DOB: 1/9/16

#### HARA`S DREAMGIRL 1D

1/2 SM 11/32 AN 3/32 MA 1/32 CA | ASA: 3150918 | Tag/Tattoo: 1D

Sire: MR TR HAMMER 308A ET Dam: HARAS HAIRIETTA CLONE H4W

MGS: WHO MADE WHO 411F

MGS: WHO MADE WHO 411F

AI Sire: TL REVENANT 35 (ASA: 3829823) | AI: 4/20/21 | Due: 1/27/22 Semen Type: *CONVENTIONAL* | Pregnancy Resulting Breed: *3/4 SM*  HARA`S DREAMGIRL 3D 1/2 SM 11/32 AN 3/32 MA 1/32 CA | ASA: 3150920 | Tag/Tattoo: 3D