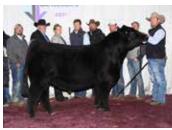

#### SWC NFFS WICKED HANNA 825H

9/29/20 :: PB SM :: 3872962 :: 825H

**JBSF BERWICK 41F** 

JBSF 402B NFF UPGRADE Z083 NFF WICKED Z119

**ROCKING PLEGENDARY C918** 

NFF WICKED B125

| Έ | BW | WW   | YW | М | API | TI | 0 |
|---|----|------|----|---|-----|----|---|
|   |    | 78.9 |    |   |     |    |   |

Offered by:
Nixon Family Farms &
Shipwreck Cattle Co

Wicked Hanna would be one of the first few heifer calves to be marketed sired by the 2020 Embryos on Snow sale feature and industry stud, JBSF Berwick. Her dam, NFF Wicked B125, is without a doubt one of the most absolute, proven potent donors in the Shipwreck program. Multiple maternal sisters have gone on to be major factors on the Texas Junior Show Circuit with 2020 Ft. Worth Champion, SWC Wicked Fran, 2019 San Antonio and 2019 Houston Reserve Champion Female, Ruby SWC Wicked E756 as well. Another fact not meant to scare anyone off by any stretch of the imagination would be that the female progeny of B125 have averaged just a shade over \$14,000 to further prove their public acceptance and popularity. We believe that 825H is the most complete to date with a great blend of phenotype and power. One that is met with certain skeletal integrity, quality of body and muscle shape, with an ultra-feminine look.