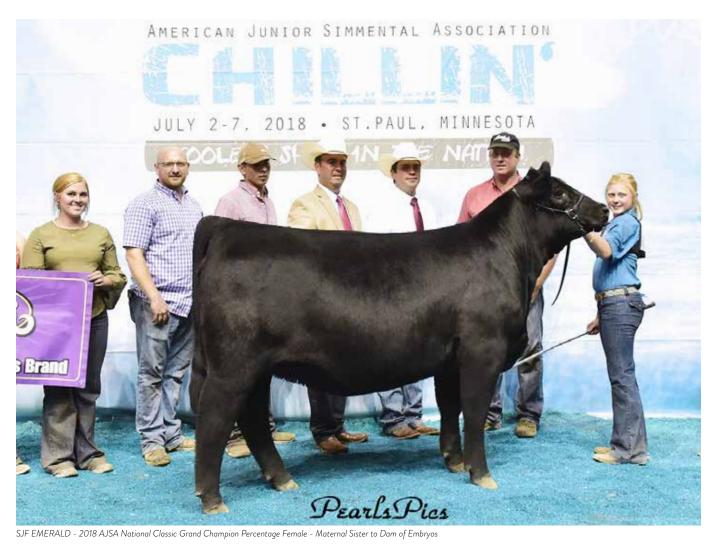

SJF Filomena is a maternal sister to SJF Emerald, the 2018 AJSA National Classic Grand Champion Percentage Simmental heifer that was expertly campaigned by the Effling family and bred in the astute Frankenreider Cattle Company program of Annawan, Illinois. Filomena was our pick from The Program production sale in 2019. She is the maternal sister to the great SJF Emerald, a past National Champion and now potent donor in the CK Cattle program at Highmore, South Dakota. She is a young, up and coming female in the donor pen here in Grandview and we have neglected to get a photo of this impressive female. She is flawless from the side, bold in her body shape, square pinned, high tying about her neck attachment and confident on the move. Her first born heifer calf, SWC Hosta 248H was sired by Counter Attack and will be shown by Bodie. We mated her to Double Up after studying his basic build, presence, and eye appeal in Oklahoma City this past January. This three-quarter blood mating is bred in the purple... help yourself! Guaranteeing 1 pregnancy per 3 embryos if transferred by a certified technician.