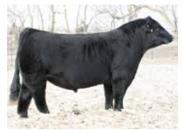

## BRAMLETS DAKOTA H097

11/29/20 :: PB SM :: 3871782 :: H097

W/C RELENTLESS 32C

DAF DAKOTA D13

YARDLEY UTAH Y361 MISS WERNING KP 8543U LLSF PAYS TO BELIEVE ZU194 KENCO STEEL MAGNOLIA

| CE  | BW  | ww   | YW    | М    | API   | TI   | (9ffered by:       |
|-----|-----|------|-------|------|-------|------|--------------------|
| 9.1 | 3.5 | 76.7 | 102.7 | 20.3 | 109.3 | 71.5 | Bramlet Simmentals |