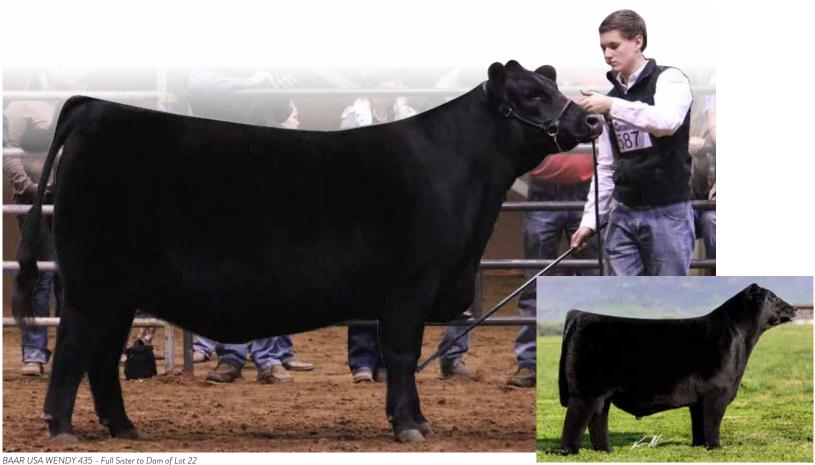

RUBY SWC Wicked E756 Maternal Sister to Lots 2 & 3

Offered by:
Nixon Family Farms &
Shipwreck Cattle Co

Wicked Hanna would be one of the first few heifer calves to be marketed sired by the 2020 Embryos on Snow sale feature and industry stud, JBSF Berwick. Her dam, NFF Wicked B125, is without a doubt one of the most absolute, proven potent donors in the Shipwreck program. Multiple maternal sisters have gone on to be major factors on the Texas Junior Show Circuit with 2020 Ft. Worth Champion, SWC Wicked Fran, 2019 San Antonio and 2019 Houston Reserve Champion Female, Ruby SWC Wicked E756 as well. Another fact not meant to scare anyone off by any stretch of the imagination would be that the female progeny of B125 have averaged just a shade over \$14,000 to further prove their public acceptance and popularity. We believe that 825H is the most complete to date with a great blend of phenotype and power. One that is met with certain skeletal integrity, quality of body and muscle shape, with an ultra-feminine look.

NFF WICKED B125 - Dam of Lots 2 & 3

SWC Ruby Wicked Fran - 2020 FWSS Grand Champion Jr Simmental Heifer Maternal Sister to Lots 2 & 3