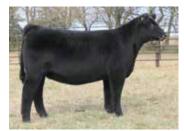

k Cattle Co |

#### PB SM :: 2 CONVENTIONAL EMBRYOS

SVF STEEL FORCE S701
EBS DREAM MOSAIC

CNS DREAM ON L186 SVF SHEZA BEAUTY L901 CNS DREAM ON L186 SVF NJC MAJESTIC LDY M26

| CE | BW | ww   | YW   | M    | API   | TI   |
|----|----|------|------|------|-------|------|
| 12 | 2  | 69.6 | 93.8 | 15.6 | 105.1 | 63.6 |

#### PB SM :: 2 CONVENTIONAL EMBRYOS

MR HOC BROKER
EBS DREAM MOSAIC

SVF STEEL FORCE S701 JM BF H25 CNS DREAM ON L186 SVF NJC MAJESTIC LDY M26

| CE  | BW  | ww   | YW    | М     | API   | TI |
|-----|-----|------|-------|-------|-------|----|
| 8.1 | 3.6 | 73.8 | 99.05 | 18.25 | 107.5 | 65 |



HOC Dakota - Maternal Brother to Embryos selling



KCC1 Defiant - Maternal Brother to Embryos selling



SVF STEEL FORCE S701 - Sire of Embryos



MR HOC BROKER - Sire of Embryos



\$135,000 selling lot and 2018 American Royal Reserve Division Champion - Maternal Sister to Embryos



GEFF COUNTY O Sire of Lot 56 & 57 Embryos

Bailey's Ms Dreamy 946W, a true breed icon. The embryos selling are maternal sibs to many, many champions and high sellers. She is without question one of the HOTTEST Simmental females in history. Most recently a daughter sired by Hammer Time commanded a \$100,000 price tag at the Paulsen Cattle Company Donors & Divas Elite Female Sale. Another daughter sired by Profit sold for



2018 Grand Champion Heifer at AJSA National Classic and \$195,000 High Selling Lot in 2017 Hartman Sale - Maternal Sister of Embryos

\$50,000 the same day. Very few females have the ability to generate with the consistency at the level that Dreamy has for the past 5