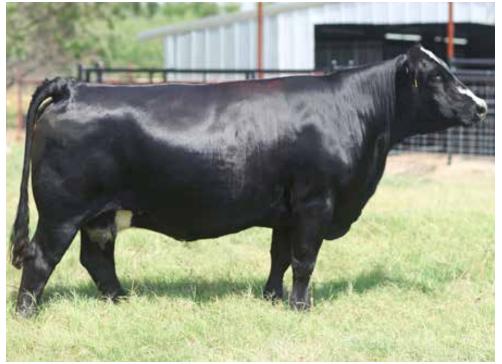

## BRAMLETS DAKOTA H097

11/29/20 :: PB SM :: 3871782 :: H097

W/C RELENTLESS 32C

DAF DAKOTA D13

YARDLEY UTAH Y361 MISS WERNING KP 8543U LLSF PAYS TO BELIEVE ZU194 KENCO STEEL MAGNOLIA

| CE  | BW  | ww   | YW    | М    | API   | TI   | (9ffered by:       |
|-----|-----|------|-------|------|-------|------|--------------------|
| 9.1 | 3.5 | 76.7 | 102.7 | 20.3 | 109.3 | 71.5 | Bramlet Simmentals |