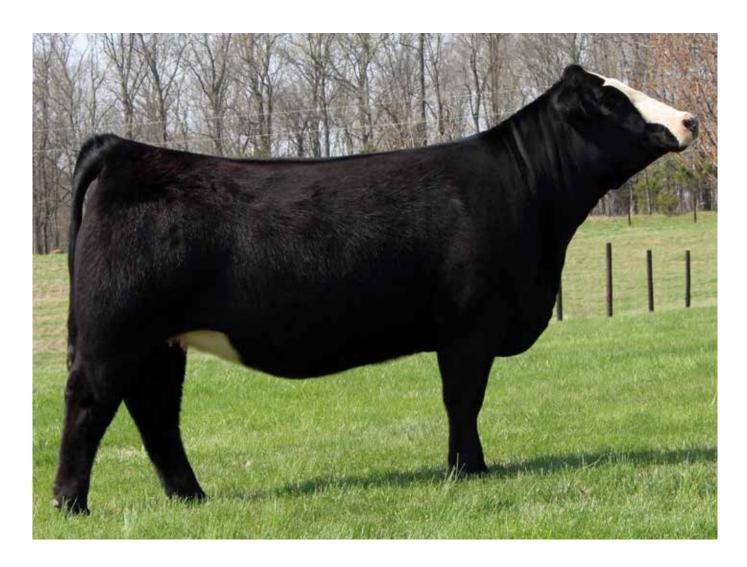

## BRAMLETS DAKOTA H097

11/29/20 :: PB SM :: 3871782 :: H097

W/C RELENTLESS 32C

DAF DAKOTA D13

YARDLEY UTAH Y361 MISS WERNING KP 8543U LLSF PAYS TO BELIEVE ZU194 KENCO STEEL MAGNOLIA

| CE  | BW  | ww   | YW    | М    | API   | TI   | (9ffered by:       |
|-----|-----|------|-------|------|-------|------|--------------------|
| 9.1 | 3.5 | 76.7 | 102.7 | 20.3 | 109.3 | 71.5 | Bramlet Simmentals |