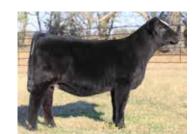

## BRAMLETS/LUSK GLORIA H242

10/28/20 :: PB SM :: 3872157 :: H242

W/C RELENTLESS 32C

YARDLEY UTAH Y361 MISS WERNING KP 8543U W/C LOADED UP 1119Y FSCI GLORIA

| CE   | BW  | WW   | YW   | М    | API   | TI   | Offered by:        |
|------|-----|------|------|------|-------|------|--------------------|
| 10.9 | 2.7 | 69.3 | 98.2 | 21.5 | 124.9 | 71.8 | Bramlet Simmentals |

What a pair of sisters here. Their Dam has simply put in the work here by producing Elite cattle to make us look good every time. H242 is the solid black, whale-bellied female that has the perfect silhouette to catch anyone's eye. She sets down on a tremendous set of feet and legs with an incredible foot structure anyone would desire. Nonetheless she will get the work done. H596 is the powerhouse BALDY that will run hard as a senior yearling owning the extra look and design to be a rival.