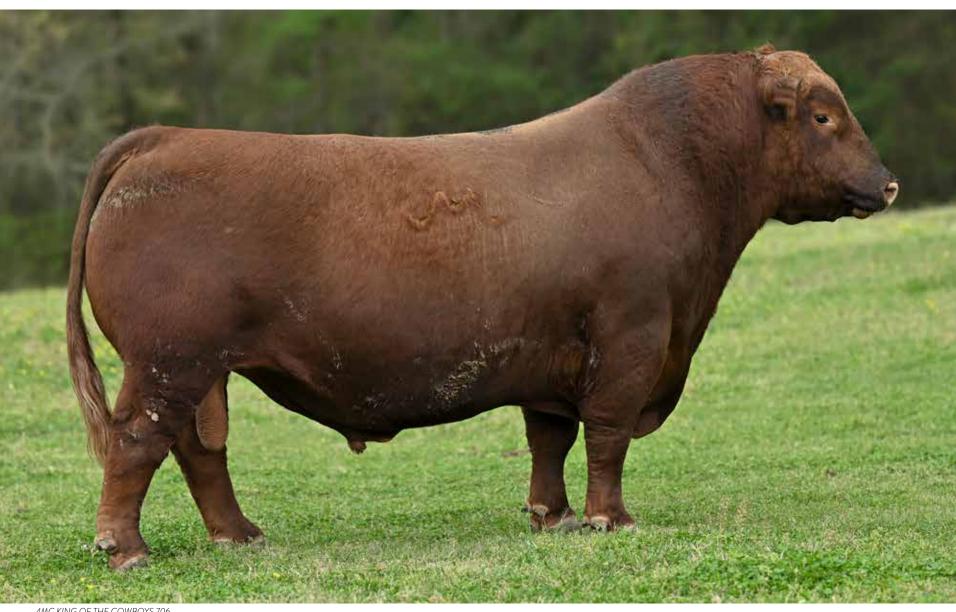

## 4me OLing of the Cowboys 706

PIE THE COWBOY KIND 343

BUF CRK THE RIGHT KIND U199 PIE CASCADE 561 LSF SAGA 1040Y 4MC HVYWT 2107

| 4 | M | СН | VYW1 | Г 5163 |  |  |
|---|---|----|------|--------|--|--|
|   |   |    |      |        |  |  |

| ww | YW  | М  | Offered by:        |
|----|-----|----|--------------------|
| 67 | 109 | 27 | HIDDEN OAKS CATTLE |

#### **SELLING 48 UNITS OF CONVENTIONAL SEMEN IN PACKAGES OF 3**

King of the Cowboys is a past high selling sale feature for McEntire Red Angus of Sweetwater, Oklahoma and was purchased and owned by Hidden Oaks Cattle of Canton, Texas. He is the Cowboy Kind son that is awesome built from the ground up with that arrogant, proud carriage while out on cows. He is without question, one of the truest shaped Red Angus bulls with dominating center capacity and look.