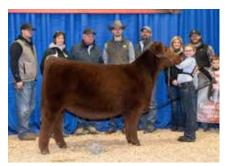

CHRISTY COLLINS 580.305.0001

This one is well worth the trip to Grandview, Texas. Big time shoes to fill after two full sibs just commanded \$57,000 and \$31,500 just a few short weeks ago in Hagerstown, Indiana. These Dakota females are the realworld kind and females with this much quality and overall look are not only hard to find but hard to make. She is just as unique as they are!! She has that desired killer look with her perfect structural make up and can flat get it when put in motion. The sky is the limit on this young heifer. This is a Cow Family that flat out doesn't miss! Get in while you still can and reap the benefits of one of the hottest up and coming cow families in the breed. Cattle this elite will never leave you in the dust. Take this opportunity of a lifetime and run with it!

\$31,500 Full Sister to Lot 1

\$57,000 Full Sister to Lot 1