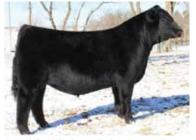

## BRAMLETS DAKOTA H097

11/29/20 :: PB SM :: 3871782 :: H097

W/C RELENTLESS 32C

DAF DAKOTA D13

YARDLEY UTAH Y361 MISS WERNING KP 8543U LLSF PAYS TO BELIEVE ZU194 KENCO STEEL MAGNOLIA

| CE  | BW  | ww   | YW    | М    | API   | TI   | (9ffered by:       |
|-----|-----|------|-------|------|-------|------|--------------------|
| 9.1 | 3.5 | 76.7 | 102.7 | 20.3 | 109.3 | 71.5 | Bramlet Simmentals |