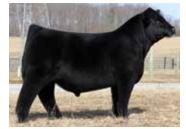

## BRAMLETS DAKOTA H097

11/29/20 :: PB SM :: 3871782 :: H097

W/C RELENTLESS 32C

DAF DAKOTA D13

YARDLEY UTAH Y361 MISS WERNING KP 8543U LLSF PAYS TO BELIEVE ZU194 KENCO STEEL MAGNOLIA

| CE  | BW  | ww   | YW    | М    | API   | TI   | (9ffered by:       |
|-----|-----|------|-------|------|-------|------|--------------------|
| 9.1 | 3.5 | 76.7 | 102.7 | 20.3 | 109.3 | 71.5 | Bramlet Simmentals |