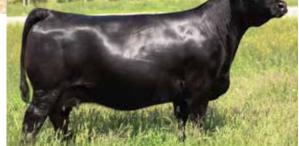

are extremely correct, big-bodied and loaded with eye appeal! This Remington Locked and Loaded son is sure to produce high-caliber females and bulls! His mother, the famous Miss Werning KP 8543U is the highest dollar generating female in the history of the breed, producing in excess of \$8 Million in sales. Do not miss this opportunity to add Red Answer to your arsenal, as the supply is nearing extinction!

W/C HOC RED ANSWER 33B



MISS WERNING KP 8543U

**REMINGTON LOCK N LOAD54U** REMINGTON ON TARGET 2S BAR15 MISS KNIGHT78E-51G WAGR DREAM CATCHER 03R MISS WERNING 534R

| ProS | НВ  | CE   | BW    | ww   | YW    | М    | Offered by:        |
|------|-----|------|-------|------|-------|------|--------------------|
| 11.2 | 0.5 | 75.7 | 106.2 | 25.1 | 129.3 | 78.1 | HIDDEN OAKS CATTLE |



MISS WERNING KP 8543U - Dam of Semen Lot 103a-d

## (Profit

#### 7 UNITS OF SEMEN

PB SM :: 2911662

WS PILGRIM H182U

CNS DREAM ON L186 WS MARLA 276M MR HOC BROKER 3C MELODY M668 BZ

**WAGR PANARAMA 204Z** 

(V)ffered by: ProS Shipwreck Cattle Co 111.2 109.2 80.2 20.9

Profit is the \$400,000 record selling bull at the 2015 Hartman Bull Sale. He's Pilgrim's greatest son. His progeny continue to dominate in the show and sale rings across the country.



**PROFIT** 

## (Pilgrim

#### **3 UNITS OF SEMEN**

PB SM :: 2485318

**CNS DREAM ON L186** 

WS MARLA 276M

NICHOLS LEGACY G151 CNS SHEEZA DREAM K107W **ELLINGSON BLACKPERFECTOR** GW MISS PASQUE 651F

(<sup>(</sup>)ffered by: ProS 12.5 73.9 90.9 20.6 105.5 71.5 Shipwreck Cattle Co

The supply of Pilgrim semen continues to decrease dail