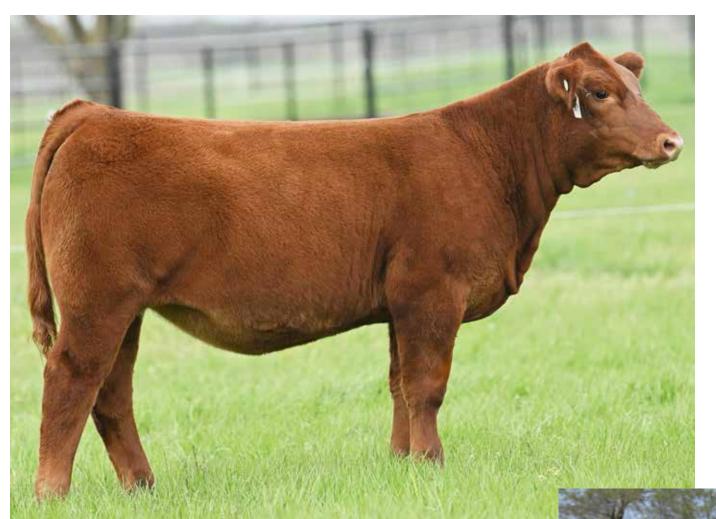

### SWC WICKED HAZEL 925H

11/7/20 :: PB SM :: 3872961 :: 925H

SWC FIRST RATE 226F

**NFF WICKED B125** 

W/C RELENTLESS 32C BRAMLETS SACAJALIA NFF UPGRADE Z083 NFF WICKED Z119

| CE  | BW  | WW   | YW  | М    | API   | TI   | Offered by:         |
|-----|-----|------|-----|------|-------|------|---------------------|
| 9.9 | 3.9 | 75.5 | 108 | 18.7 | 109.7 | 66.1 | Shipwreck Cattle Co |

This would be the natural calf off of B125 for the 2020 production year that is sired by a Relentless x "Sage" herd bull that now runs in the Kansas pastures of Graham Farms of Garnett, KS. She is without a doubt the stoutest and broodiest one to date and has been since day one. Base width, power in rib and muscle, substantial bone and foot size are certainly included. The cowy ones generally fall through the cracks in today's show heifer market, but in time they prove themselves to be sound investments with needed qualities already attached for the next generation success.