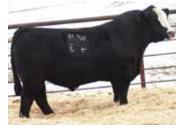

## BRAMLETS/LUSK GLORIA H596

9/20/20 :: PB SM :: 3872158 :: H596

W/C RELENTLESS 32C

**DLS GLORIA D647** 

YARDLEY UTAH Y361 MISS WERNING KP 8543U W/C LOADED UP 1119Y **FSCI GLORIA** 

| CE   | BW  | ww   | YW   | M    | API   | TI   | ()ffered by:       |
|------|-----|------|------|------|-------|------|--------------------|
| 10.9 | 2.7 | 69.3 | 98.2 | 21.5 | 124.9 | 71.8 | Bramlet Simmentals |

What a pair of sisters here. Their Dam has simply put in the work here by producing Elite cattle to make us look good every time. H242 is the solid black, whale-bellied female that has the perfect silhouette to catch anyone's eye. She sets down on a tremendous set of feet and legs with an incredible foot structure anyone would desire. Nonetheless she will get the work done. H596 is the powerhouse BALDY that will run hard as a senior yearling owning the extra look and design to be a rival.