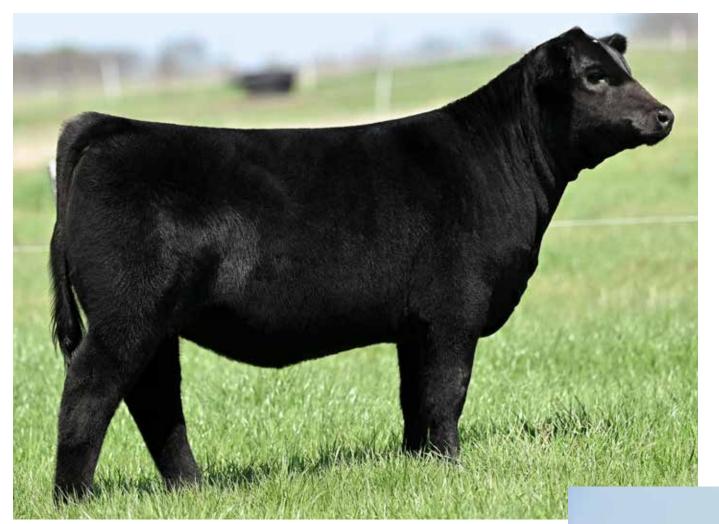

CHRISTY COLLINS 580.305.0001

This one is well worth the trip to Grandview, Texas. Big time shoes to fill after two full sibs just commanded \$57,000 and \$31,500 just a few short weeks ago in Hagerstown, Indiana. These Dakota females are the realworld kind and females with this much quality and overall look are not only hard to find but hard to make. She is just as unique as they are!! She has that desired killer look with her perfect structural make up and can flat get it when put in motion. The sky is the limit on this young heifer. This is a Cow Family that flat out doesn't miss! Get in while you still can and reap the benefits of one of the hottest up and coming cow families in the breed. Cattle this elite will never leave you in the dust. Take this opportunity of a lifetime and run with it!

\$31,500 Full Sister to Lot 1

\$57,000 Full Sister to Lot 1

## BRAMLETS DAKOTA H097

11/29/20 :: PB SM :: 3871782 :: H097

W/C RELENTLESS 32C

DAF DAKOTA D13

YARDLEY UTAH Y361 MISS WERNING KP 8543U LLSF PAYS TO BELIEVE ZU194 KENCO STEEL MAGNOLIA

| CE  | BW  | ww   | YW    | М    | API   | TI   | (9ffered by:       |
|-----|-----|------|-------|------|-------|------|--------------------|
| 9.1 | 3.5 | 76.7 | 102.7 | 20.3 | 109.3 | 71.5 | Bramlet Simmentals |