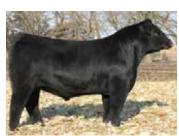

#### SWC NFFS WICKED HANNA 825H

9/29/20 :: PB SM :: 3872962 :: 825H

**JBSF BERWICK 41F** 

JBSF 402B NFF UPGRADE Z083 NFF WICKED Z119

**ROCKING PLEGENDARY C918** 

NFF WICKED B125

| Έ | BW | WW   | YW | М | API | TI | 0 |
|---|----|------|----|---|-----|----|---|
|   |    | 78.9 |    |   |     |    |   |

Offered by:
Nixon Family Farms &
Shipwreck Cattle Co

Wicked Hanna would be one of the first few heifer calves to be marketed sired by the 2020 Embryos on Snow sale feature and industry stud, JBSF Berwick. Her dam, NFF Wicked B125, is without a doubt one of the most absolute, proven potent donors in the Shipwreck program. Multiple maternal sisters have gone on to be major factors on the Texas Junior Show Circuit with 2020 Ft. Worth Champion, SWC Wicked Fran, 2019 San Antonio and 2019 Houston Reserve Champion Female, Ruby SWC Wicked E756 as well. Another fact not meant to scare anyone off by any stretch of the imagination would be that the female progeny of B125 have averaged just a shade over \$14,000 to further prove their public acceptance and popularity. We believe that 825H is the most complete to date with a great blend of phenotype and power. One that is met with certain skeletal integrity, quality of body and muscle shape, with an ultra-feminine look.