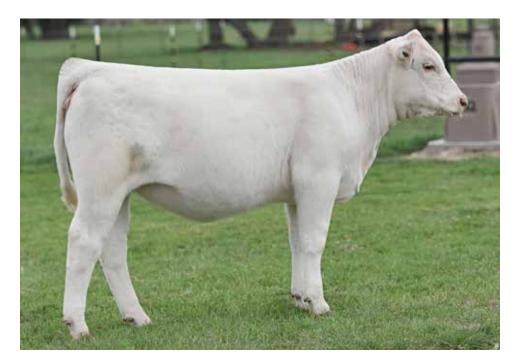

#### SWC NFFS WICKED HANNA 825H

9/29/20 :: PB SM :: 3872962 :: 825H

**JBSF BERWICK 41F** 

JBSF 402B NFF UPGRADE Z083 NFF WICKED Z119

**ROCKING PLEGENDARY C918** 

NFF WICKED B125

| Έ | BW | WW   | YW | М | API | TI | 0 |
|---|----|------|----|---|-----|----|---|
|   |    | 78.9 |    |   |     |    |   |

Offered by:
Nixon Family Farms &
Shipwreck Cattle Co

Wicked Hanna would be one of the first few heifer calves to be marketed sired by the 2020 Embryos on Snow sale feature and industry stud, JBSF Berwick. Her dam, NFF Wicked B125, is without a doubt one of the most absolute, proven potent donors in the Shipwreck program. Multiple maternal sisters have gone on to be major factors on the Texas Junior Show Circuit with 2020 Ft. Worth Champion, SWC Wicked Fran, 2019 San Antonio and 2019 Houston Reserve Champion Female, Ruby SWC Wicked E756 as well. Another fact not meant to scare anyone off by any stretch of the imagination would be that the female progeny of B125 have averaged just a shade over \$14,000 to further prove their public acceptance and popularity. We believe that 825H is the most complete to date with a great blend of phenotype and power. One that is met with certain skeletal integrity, quality of body and muscle shape, with an ultra-feminine look.