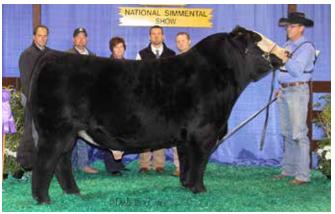

MR CCF CLARIFIED - Sire of Lot 16

\$60,000 Full Sister to Lot 17

\$61,500 Maternal Sister to Lot 17

2019 Indiana State Fair Supreme Champion Heifer - Full Sister

Here is a full sib to the Ever Popular "Lola" that was selected Champion Percentage Female at Denver, Supreme female at Indiana State Fair, and many more with the Main Family. The world has been set on fire with the A317 progeny. In the last month, siblings have commanded \$61,500, \$40,000, \$20,000, and \$8,000. H088 has the same extreme build and Killer look that her sibs have and can take you to the backdrop over and over again. The homework is done here. Tie in on one of the most soughtafter cow families in the breed and enjoy the journey to success.