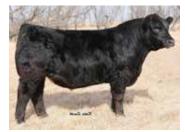

## BRAMLETS/LUSK GLORIA H242

10/28/20 :: PB SM :: 3872157 :: H242

W/C RELENTLESS 32C

YARDLEY UTAH Y361 MISS WERNING KP 8543U W/C LOADED UP 1119Y FSCI GLORIA

| CE   | BW  | WW   | YW   | М    | API   | TI   | Offered by:        |
|------|-----|------|------|------|-------|------|--------------------|
| 10.9 | 2.7 | 69.3 | 98.2 | 21.5 | 124.9 | 71.8 | Bramlet Simmentals |

What a pair of sisters here. Their Dam has simply put in the work here by producing Elite cattle to make us look good every time. H242 is the solid black, whale-bellied female that has the perfect silhouette to catch anyone's eye. She sets down on a tremendous set of feet and legs with an incredible foot structure anyone would desire. Nonetheless she will get the work done. H596 is the powerhouse BALDY that will run hard as a senior yearling owning the extra look and design to be a rival.