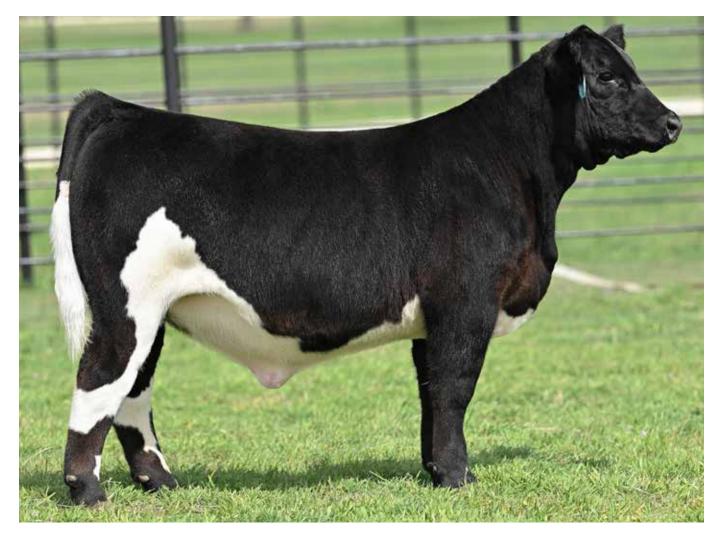

l give them all they want in the Supreme Drive. No doubt Angus sired Chi females are dominating this particular division and Fashion 1117H will be making her mark as well.



Time and time again this mating simply works. Style sired LimFlex females are all the rave and no doubt win the most banners. This mating particularly has been extremely successful, most recently the Reserve Limousin Female at the Fort Worth Stock Show & Rodeo in 2020. This one will give them all they want in the fall division.

34

## LJR MS ZANNA'S PLAY 2955H

11/18/20 :: 50% LIM-FLEX :: PENDING :: 2955H

SILVEIRAS STYLE 9303

**ROMN ZANNA 14Z** 

GAMBLES HOT ROD SILVEIRAS ELBA 2520 DHVO DUECE 132R ROMN PAISELY 18P

(Offered by: Jackson Cattle Company

2020 FWSS Reserve Grand Champion Limousin Female - Full Sister



An absolute stand out is this black and white beauty. Stout, sound, bold, and a high-quality look is what this Brangus Gold female is all about. Backed by past high seller out of the Share the Brand sale and arguably one of the most dominant Brangus bulls in the breed, Franke's Patriot. Big time donor and show heifer opportunity all in one.



## $_{\rm LJR}$ MS PATRIOT 3034H

DECEMBER :: BRANGUS GOLD :: 10466477 :: 3034H

DDD DYNAMITE 488C2 BRIAN MARTIN A20 DDD DYNAMITE 804A2 DDD MS ELEANOR 488Z9 WALKS ALONE FRICTION/DOUBLE STUFF

Offered by: Jackson Cattle Company



DDD DYNAMITE 488C2 - Sire of Lot 35



A20 - Past high seller at the Share the Brand Female Sale - Dam of Lot 35





## BRANLETS/LUSK TEMPTATION G501

11/25/19 :: PB SM :: 3872159 :: G501

CDI INNOVATOR 325D HPF TEMPTATIO