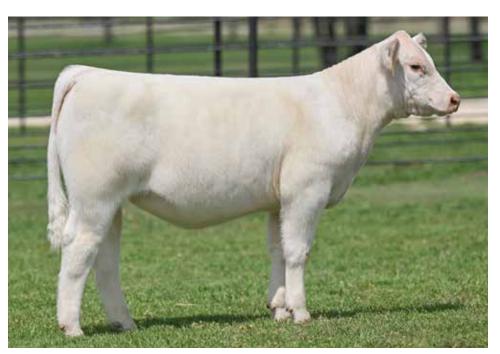

## BRAMLETS/LUSK GLORIA H242

10/28/20 :: PB SM :: 3872157 :: H242

W/C RELENTLESS 32C

YARDLEY UTAH Y361 MISS WERNING KP 8543U W/C LOADED UP 1119Y FSCI GLORIA

| CE   | BW  | WW   | YW   | М    | API   | TI   | Offered by:        |
|------|-----|------|------|------|-------|------|--------------------|
| 10.9 | 2.7 | 69.3 | 98.2 | 21.5 | 124.9 | 71.8 | Bramlet Simmentals |

What a pair of sisters here. Their Dam has simply put in the work here by producing Elite cattle to make us look good every time. H242 is the solid black, whale-bellied female that has the perfect silhouette to catch anyone's eye. She sets down on a tremendous set of feet and legs with an incredible foot structure anyone would desire. Nonetheless she will get the work done. H596 is the powerhouse BALDY that will run hard as a senior yearling owning the extra look and design to be a rival.