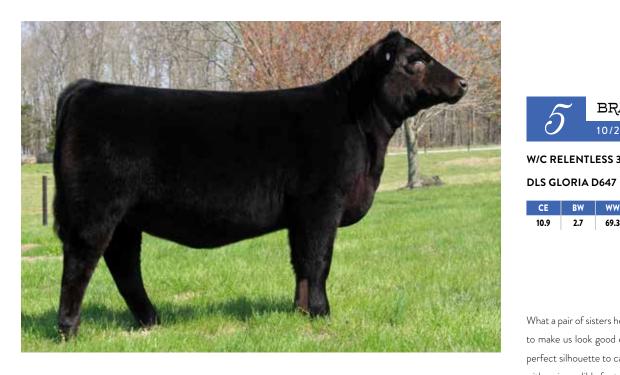

## BRAMLETS/LUSK GLORIA H596

9/20/20 :: PB SM :: 3872158 :: H596

W/C RELENTLESS 32C

**DLS GLORIA D647** 

YARDLEY UTAH Y361 MISS WERNING KP 8543U W/C LOADED UP 1119Y **FSCI GLORIA** 

| CE   | BW  | ww   | YW   | M    | API   | TI   | ()ffered by:       |
|------|-----|------|------|------|-------|------|--------------------|
| 10.9 | 2.7 | 69.3 | 98.2 | 21.5 | 124.9 | 71.8 | Bramlet Simmentals |

What a pair of sisters here. Their Dam has simply put in the work here by producing Elite cattle to make us look good every time. H242 is the solid black, whale-bellied female that has the perfect silhouette to catch anyone's eye. She sets down on a tremendous set of feet and legs with an incredible foot structure anyone would desire. Nonetheless she will get the work done. H596 is the powerhouse BALDY that will run hard as a senior yearling owning the extra look and design to be a rival.