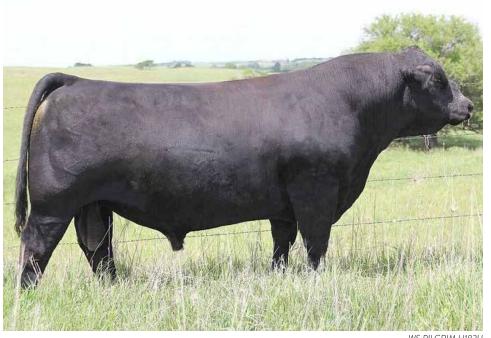

### SWC WICKED HAZEL 925H

11/7/20 :: PB SM :: 3872961 :: 925H

SWC FIRST RATE 226F

**NFF WICKED B125** 

W/C RELENTLESS 32C BRAMLETS SACAJALIA NFF UPGRADE Z083 NFF WICKED Z119

| CE  | BW  | WW   | YW  | М    | API   | TI   | Offered by:         |
|-----|-----|------|-----|------|-------|------|---------------------|
| 9.9 | 3.9 | 75.5 | 108 | 18.7 | 109.7 | 66.1 | Shipwreck Cattle Co |

This would be the natural calf off of B125 for the 2020 production year that is sired by a Relentless x "Sage" herd bull that now runs in the Kansas pastures of Graham Farms of Garnett, KS. She is without a doubt the stoutest and broodiest one to date and has been since day one. Base width, power in rib and muscle, substantial bone and foot size are certainly included. The cowy ones generally fall through the cracks in today's show heifer market, but in time they prove themselves to be sound investments with needed qualities already attached for the next generation success.