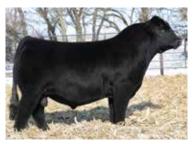

## BRAMLETS DAKOTA H097

11/29/20 :: PB SM :: 3871782 :: H097

W/C RELENTLESS 32C

DAF DAKOTA D13

YARDLEY UTAH Y361 MISS WERNING KP 8543U LLSF PAYS TO BELIEVE ZU194 KENCO STEEL MAGNOLIA

| CE  | BW  | ww   | YW    | М    | API   | TI   | (9ffered by:       |
|-----|-----|------|-------|------|-------|------|--------------------|
| 9.1 | 3.5 | 76.7 | 102.7 | 20.3 | 109.3 | 71.5 | Bramlet Simmentals |