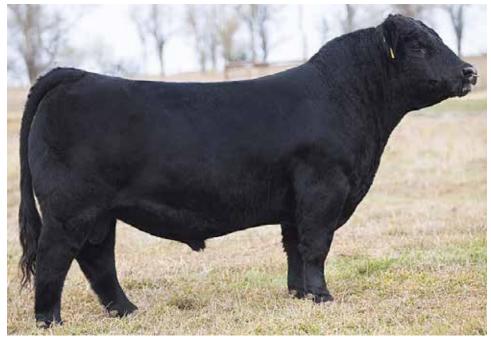

#### SWC NFFS WICKED HANNA 825H

9/29/20 :: PB SM :: 3872962 :: 825H

**JBSF BERWICK 41F** 

JBSF 402B NFF UPGRADE Z083 NFF WICKED Z119

**ROCKING PLEGENDARY C918** 

NFF WICKED B125

| Έ | BW | WW   | YW | М | API | TI | 0 |
|---|----|------|----|---|-----|----|---|
|   |    | 78.9 |    |   |     |    |   |

Offered by:
Nixon Family Farms &
Shipwreck Cattle Co

Wicked Hanna would be one of the first few heifer calves to be marketed sired by the 2020 Embryos on Snow sale feature and industry stud, JBSF Berwick. Her dam, NFF Wicked B125, is without a doubt one of the most absolute, proven potent donors in the Shipwreck program. Multiple maternal sisters have gone on to be major factors on the Texas Junior Show Circuit with 2020 Ft. Worth Champion, SWC Wicked Fran, 2019 San Antonio and 2019 Houston Reserve Champion Female, Ruby SWC Wicked E756 as well. Another fact not meant to scare anyone off by any stretch of the imagination would be that the female progeny of B125 have averaged just a shade over \$14,000 to further prove their public acceptance and popularity. We believe that 825H is the most complete to date with a great blend of phenotype and power. One that is met with certain skeletal integrity, quality of body and muscle shape, with an ultra-feminine look.