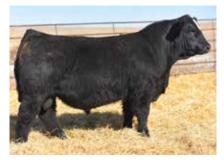

## BRAMLETS/LUSK GLORIA H596

9/20/20 :: PB SM :: 3872158 :: H596

W/C RELENTLESS 32C

**DLS GLORIA D647** 

YARDLEY UTAH Y361 MISS WERNING KP 8543U W/C LOADED UP 1119Y **FSCI GLORIA** 

| CE   | BW  | ww   | YW   | M    | API   | TI   | ()ffered by:       |
|------|-----|------|------|------|-------|------|--------------------|
| 10.9 | 2.7 | 69.3 | 98.2 | 21.5 | 124.9 | 71.8 | Bramlet Simmentals |

What a pair of sisters here. Their Dam has simply put in the work here by producing Elite cattle to make us look good every time. H242 is the solid black, whale-bellied female that has the perfect silhouette to catch anyone's eye. She sets down on a tremendous set of feet and legs with an incredible foot structure anyone would desire. Nonetheless she will get the work done. H596 is the powerhouse BALDY that will run hard as a senior yearling owning the extra look and design to be a rival.