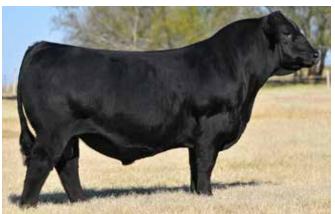

## BRAMLETS DAKOTA H097

11/29/20 :: PB SM :: 3871782 :: H097

W/C RELENTLESS 32C

DAF DAKOTA D13

YARDLEY UTAH Y361 MISS WERNING KP 8543U LLSF PAYS TO BELIEVE ZU194 KENCO STEEL MAGNOLIA

| CE  | BW  | ww   | YW    | М    | API   | TI   | (9ffered by:       |
|-----|-----|------|-------|------|-------|------|--------------------|
| 9.1 | 3.5 | 76.7 | 102.7 | 20.3 | 109.3 | 71.5 | Bramlet Simmentals |