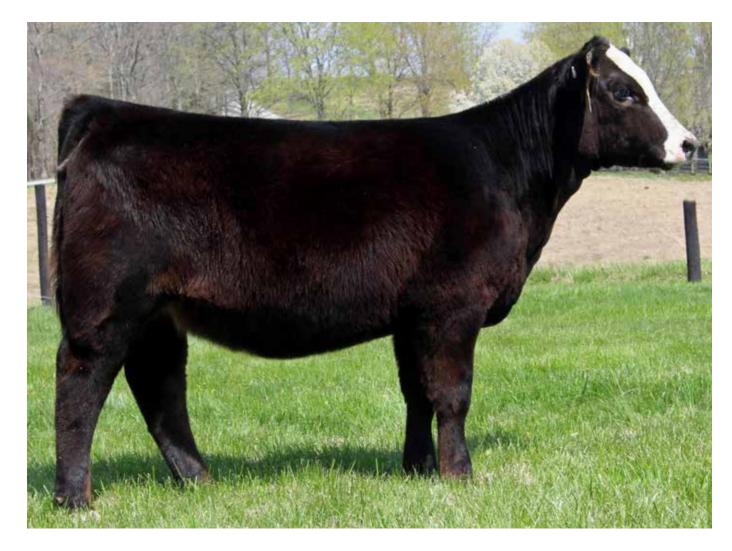

CHRISTY COLLINS 580.305.0001

This one is well worth the trip to Grandview, Texas. Big time shoes to fill after two full sibs just commanded \$57,000 and \$31,500 just a few short weeks ago in Hagerstown, Indiana. These Dakota females are the realworld kind and females with this much quality and overall look are not only hard to find but hard to make. She is just as unique as they are!! She has that desired killer look with her perfect structural make up and can flat get it when put in motion. The sky is the limit on this young heifer. This is a Cow Family that flat out doesn't miss! Get in while you still can and reap the benefits of one of the hottest up and coming cow families in the breed. Cattle this elite will never leave you in the dust. Take this opportunity of a lifetime and run with it!

\$31,500 Full Sister to Lot 1

\$57,000 Full Sister to Lot 1

## BRAMLETS DAKOTA H097

11/29/20 :: PB SM :: 3871782 :: H097

W/C RELENTLESS 32C

DAF DAKOTA D13

YARDLEY UTAH Y361 MISS WERNING KP 8543U LLSF PAYS TO BELIEVE ZU194 KENCO STEEL MAGNOLIA

| CE  | BW  | ww   | YW    | М    | API   | TI   | (9ffered by:       |
|-----|-----|------|-------|------|-------|------|--------------------|
| 9.1 | 3.5 | 76.7 | 102.7 | 20.3 | 109.3 | 71.5 | Bramlet Simmentals |