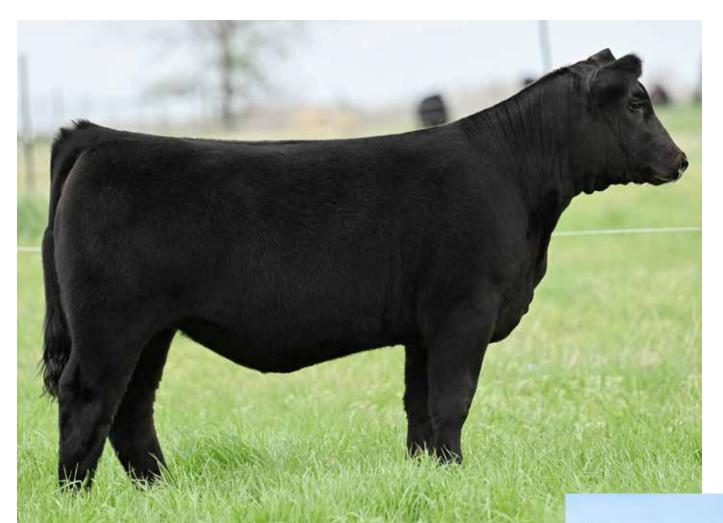

When KCC1 Folsom topped the 2019 Kearns Cattle Co bull sale, I knew he was the stouter, bolder, more suitable choice to use to attain his sire's influence. His dam has been a generator for Cow Camp Ranch, Hidden Oaks Cattle, and has earned her tenure without a doubt at Kearns Cattle Co with multiple high selling, sale feature bulls. This November daughter of Folsom is really cool designed with good feet, bone, body, and look. Her dam was a selection made from the maternally great Wesner program of Indiana. E744 is a direct daughter of Pays To Dream and is loaded with cow family for generations stemming back to Amazing Grace which is the Power Stroke sired maternal sister to the legend, Dream On.

## SWC BSWC HARLEY 944H

11/2/20 :: PB SM :: 3872960 :: 944H

KCC1 FOLSOM 512F
WLE GRACIE`S ECHO E744

TJ HIGH CALIBRE 556B CCR MS MISTY MAY 8014U CNS PAYS TO DREAM T759 MELBYS GRACE

| CE   | BW  | ww | YW    | М    | API   | TI   | Offered by:   |
|------|-----|----|-------|------|-------|------|---------------|
| 10.5 | 2.2 | 77 | 118.1 | 21.2 | 134.5 | 76.8 | Bodie Shipman |