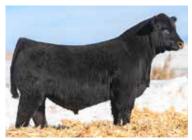

## BRAMLETS/LUSK GLORIA H596

9/20/20 :: PB SM :: 3872158 :: H596

W/C RELENTLESS 32C

**DLS GLORIA D647** 

YARDLEY UTAH Y361 MISS WERNING KP 8543U W/C LOADED UP 1119Y **FSCI GLORIA** 

| CE   | BW  | ww   | YW   | M    | API   | TI   | ()ffered by:       |
|------|-----|------|------|------|-------|------|--------------------|
| 10.9 | 2.7 | 69.3 | 98.2 | 21.5 | 124.9 | 71.8 | Bramlet Simmentals |

What a pair of sisters here. Their Dam has simply put in the work here by producing Elite cattle to make us look good every time. H242 is the solid black, whale-bellied female that has the perfect silhouette to catch anyone's eye. She sets down on a tremendous set of feet and legs with an incredible foot structure anyone would desire. Nonetheless she will get the work done. H596 is the powerhouse BALDY that will run hard as a senior yearling owning the extra look and design to be a rival.