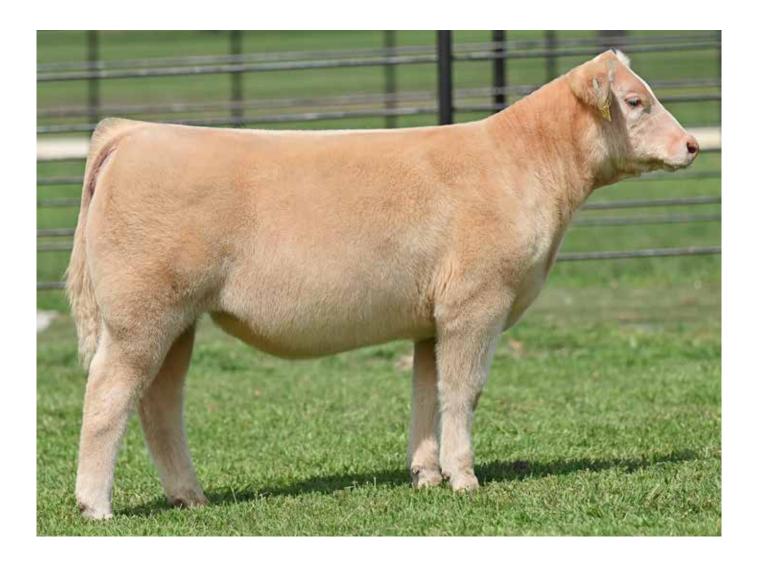

## BRAMLETS/LUSK GLORIA H596

9/20/20 :: PB SM :: 3872158 :: H596

W/C RELENTLESS 32C

**DLS GLORIA D647** 

YARDLEY UTAH Y361 MISS WERNING KP 8543U W/C LOADED UP 1119Y **FSCI GLORIA** 

| CE   | BW  | ww   | YW   | M    | API   | TI   | ()ffered by:       |
|------|-----|------|------|------|-------|------|--------------------|
| 10.9 | 2.7 | 69.3 | 98.2 | 21.5 | 124.9 | 71.8 | Bramlet Simmentals |

What a pair of sisters here. Their Dam has simply put in the work here by producing Elite cattle to make us look good every time. H242 is the solid black, whale-bellied female that has the perfect silhouette to catch anyone's eye. She sets down on a tremendous set of feet and legs with an incredible foot structure anyone would desire. Nonetheless she will get the work done. H596 is the powerhouse BALDY that will run hard as a senior yearling owning the extra look and design to be a rival.