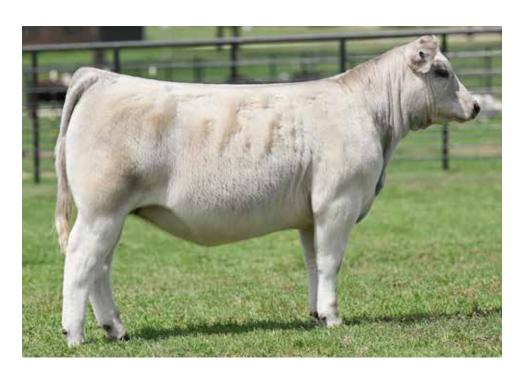

## BRAMLETS DAKOTA H097

11/29/20 :: PB SM :: 3871782 :: H097

W/C RELENTLESS 32C

DAF DAKOTA D13

YARDLEY UTAH Y361 MISS WERNING KP 8543U LLSF PAYS TO BELIEVE ZU194 KENCO STEEL MAGNOLIA

| CE  | BW  | ww   | YW    | М    | API   | TI   | (9ffered by:       |
|-----|-----|------|-------|------|-------|------|--------------------|
| 9.1 | 3.5 | 76.7 | 102.7 | 20.3 | 109.3 | 71.5 | Bramlet Simmentals |