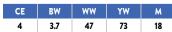

Joe Seale bred and raised, quite possibly one of the best breeding bulls in the Simmental business that unfortunately saw limited use due to his unexpected early demise. JSSC Wide Body 090W semen has commanded as much as \$1,000 at public auction and rightfully so based on the consistency and productivity found in his female progeny. This red head should be no exception to the rule given the maternal side of her lineage. She hails from the extremely influential WAGR/CK Cattle late donor, 3C Melody. Her dam, 476E, whose embryos have averaged over \$2,000 this spring on 9 embryos, is a direct daughter of Executive Order from a Pilgrim daughter of Melody known as 5076C. The maternal granddam is proving to be as valuable and productive as her Broker sired sister, Chanel 5073C. 976H is no question big centered, wide based, and broody and feminine in her kind and one with substantial donor potential with three dams that have preceded her with the title. Red hided cattle continue to gain popularity!

HOC SWC BLC1 HENRIETTA RED 976H

10/6/20 :: PB SM :: 3872957 :: 976H

JSSC WIDE BODY 090W

**BLC1 EVELYN 476E** 

JS SURE BET 4T WHCC ANGELS DREAM W/C EXECUTIVE ORDER 8543B WAGR MELODY 5076C

| CE   | BW  | WW   | YW | М  | API   | TI   | Offered by:                          |
|------|-----|------|----|----|-------|------|--------------------------------------|
| 13.4 | 0.2 | 71.5 | 99 | 23 | 126.2 | 73.3 | Hidden Oaks Cattle & Brecken Shipman |