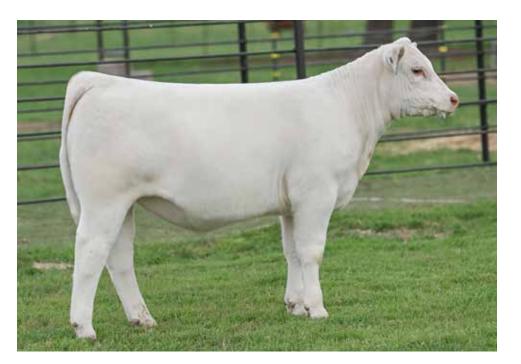

## BRAMLETS DAKOTA H097

11/29/20 :: PB SM :: 3871782 :: H097

W/C RELENTLESS 32C

DAF DAKOTA D13

YARDLEY UTAH Y361 MISS WERNING KP 8543U LLSF PAYS TO BELIEVE ZU194 KENCO STEEL MAGNOLIA

| CE  | BW  | ww   | YW    | М    | API   | TI   | (9ffered by:       |
|-----|-----|------|-------|------|-------|------|--------------------|
| 9.1 | 3.5 | 76.7 | 102.7 | 20.3 | 109.3 | 71.5 | Bramlet Simmentals |