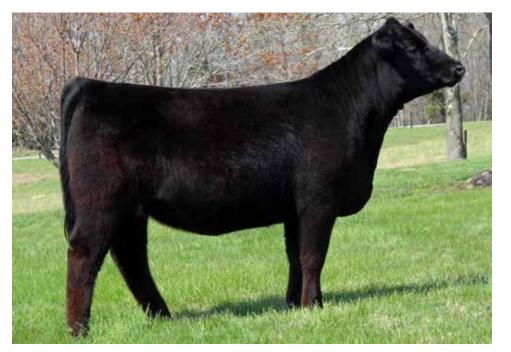

RUBY SWC Wicked E756 Maternal Sister to Lots 2 & 3

Offered by:
Nixon Family Farms &
Shipwreck Cattle Co

Wicked Hanna would be one of the first few heifer calves to be marketed sired by the 2020 Embryos on Snow sale feature and industry stud, JBSF Berwick. Her dam, NFF Wicked B125, is without a doubt one of the most absolute, proven potent donors in the Shipwreck program. Multiple maternal sisters have gone on to be major factors on the Texas Junior Show Circuit with 2020 Ft. Worth Champion, SWC Wicked Fran, 2019 San Antonio and 2019 Houston Reserve Champion Female, Ruby SWC Wicked E756 as well. Another fact not meant to scare anyone off by any stretch of the imagination would be that the female progeny of B125 have averaged just a shade over \$14,000 to further prove their public acceptance and popularity. We believe that 825H is the most complete to date with a great blend of phenotype and power. One that is met with certain skeletal integrity, quality of body and muscle shape, with an ultra-feminine look.

NFF WICKED B125 - Dam of Lots 2 & 3

SWC Ruby Wicked Fran - 2020 FWSS Grand Champion Jr Simmental Heifer Maternal Sister to Lots 2 & 3