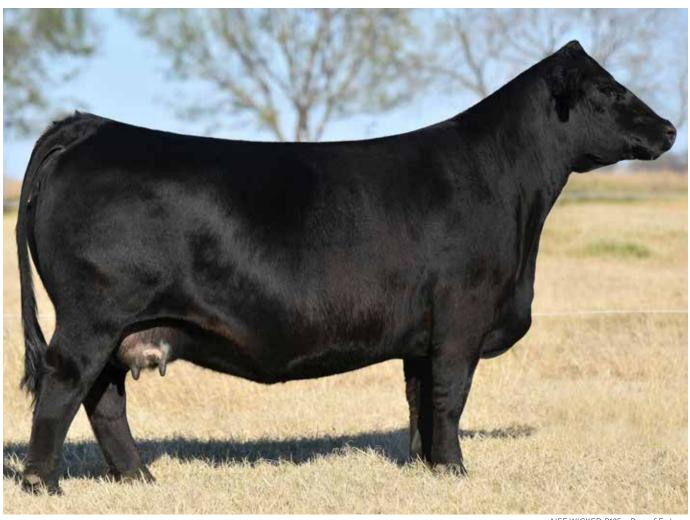

CHRISTY COLLINS 580.305.0001

This one is well worth the trip to Grandview, Texas. Big time shoes to fill after two full sibs just commanded \$57,000 and \$31,500 just a few short weeks ago in Hagerstown, Indiana. These Dakota females are the realworld kind and females with this much quality and overall look are not only hard to find but hard to make. She is just as unique as they are!! She has that desired killer look with her perfect structural make up and can flat get it when put in motion. The sky is the limit on this young heifer. This is a Cow Family that flat out doesn't miss! Get in while you still can and reap the benefits of one of the hottest up and coming cow families in the breed. Cattle this elite will never leave you in the dust. Take this opportunity of a lifetime and run with it!

## BRAMLETS DAKOTA H097

11/29/20 :: PB SM :: 3871782 :: H097

W/C RELENTLESS 32C

DAF DAKOTA D13

YARDLEY UTAH Y361 MISS WERNING KP 8543U LLSF PAYS TO BELIEVE ZU194 KENCO STEEL MAGNOLIA

| CE  | BW  | ww   | YW    | М    | API   | TI   | (9ffered by:       |
|-----|-----|------|-------|------|-------|------|--------------------|
| 9.1 | 3.5 | 76.7 | 102.7 | 20.3 | 109.3 | 71.5 | Bramlet Simmentals |