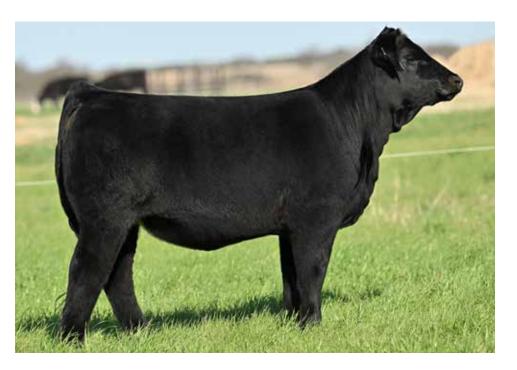

#### SWC NFFS WICKED HANNA 825H

9/29/20 :: PB SM :: 3872962 :: 825H

**JBSF BERWICK 41F** 

JBSF 402B NFF UPGRADE Z083 NFF WICKED Z119

**ROCKING PLEGENDARY C918** 

NFF WICKED B125

| Έ | BW | WW   | YW | М | API | TI | 0 |
|---|----|------|----|---|-----|----|---|
|   |    | 78.9 |    |   |     |    |   |

Offered by:
Nixon Family Farms &
Shipwreck Cattle Co

Wicked Hanna would be one of the first few heifer calves to be marketed sired by the 2020 Embryos on Snow sale feature and industry stud, JBSF Berwick. Her dam, NFF Wicked B125, is without a doubt one of the most absolute, proven potent donors in the Shipwreck program. Multiple maternal sisters have gone on to be major factors on the Texas Junior Show Circuit with 2020 Ft. Worth Champion, SWC Wicked Fran, 2019 San Antonio and 2019 Houston Reserve Champion Female, Ruby SWC Wicked E756 as well. Another fact not meant to scare anyone off by any stretch of the imagination would be that the female progeny of B125 have averaged just a shade over \$14,000 to further prove their public acceptance and popularity. We believe that 825H is the most complete to date with a great blend of phenotype and power. One that is met with certain skeletal integrity, quality of body and muscle shape, with an ultra-feminine look.