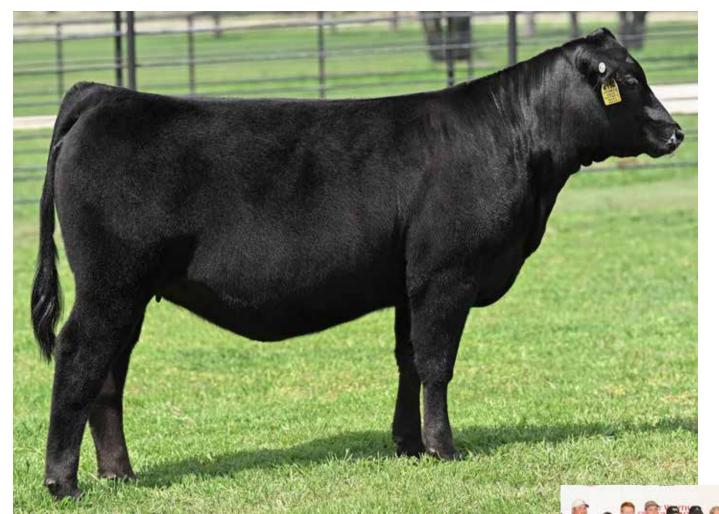

## BRAMLETS DAKOTA H097

11/29/20 :: PB SM :: 3871782 :: H097

W/C RELENTLESS 32C

DAF DAKOTA D13

YARDLEY UTAH Y361 MISS WERNING KP 8543U LLSF PAYS TO BELIEVE ZU194 KENCO STEEL MAGNOLIA

| CE  | BW  | ww   | YW    | М    | API   | TI   | (9ffered by:       |
|-----|-----|------|-------|------|-------|------|--------------------|
| 9.1 | 3.5 | 76.7 | 102.7 | 20.3 | 109.3 | 71.5 | Bramlet Simmentals |