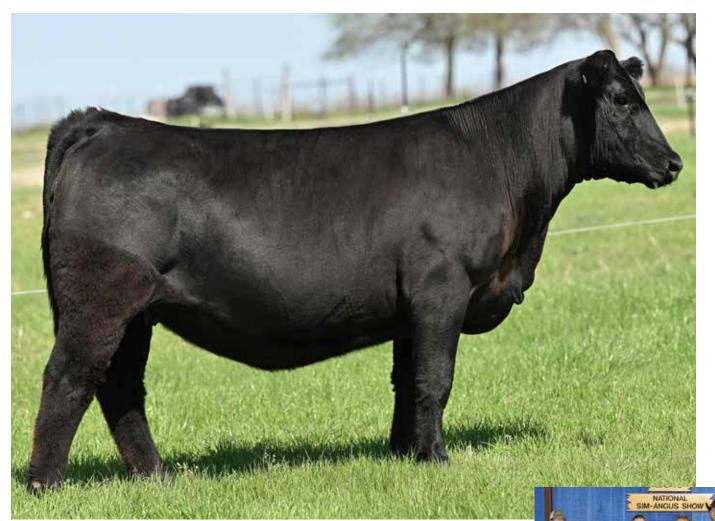

#### SWC NFFS WICKED HANNA 825H

9/29/20 :: PB SM :: 3872962 :: 825H

**JBSF BERWICK 41F** 

JBSF 402B NFF UPGRADE Z083 NFF WICKED Z119

**ROCKING PLEGENDARY C918** 

NFF WICKED B125

| Έ | BW | WW   | YW | М | API | TI | 0 |
|---|----|------|----|---|-----|----|---|
|   |    | 78.9 |    |   |     |    |   |

Offered by:
Nixon Family Farms &
Shipwreck Cattle Co

Wicked Hanna would be one of the first few heifer calves to be marketed sired by the 2020 Embryos on Snow sale feature and industry stud, JBSF Berwick. Her dam, NFF Wicked B125, is without a doubt one of the most absolute, proven potent donors in the Shipwreck program. Multiple maternal sisters have gone on to be major factors on the Texas Junior Show Circuit with 2020 Ft. Worth Champion, SWC Wicked Fran, 2019 San Antonio and 2019 Houston Reserve Champion Female, Ruby SWC Wicked E756 as well. Another fact not meant to scare anyone off by any stretch of the imagination would be that the female progeny of B125 have averaged just a shade over \$14,000 to further prove their public acceptance and popularity. We believe that 825H is the most complete to date with a great blend of phenotype and power. One that is met with certain skeletal integrity, quality of body and muscle shape, with an ultra-feminine look.