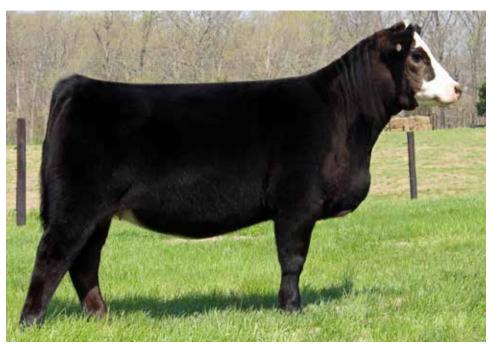

The daughters of WAGR Chanel 5073C are seldom offered for public appraisal, so this would most definitely be one of those rare opportunities to invest. Chanel has been the "poster cow" for the Simmental website and rightfully so. She has always intrigued many and even impressed critics such as Blake Bloomberg with her overall kind, build, and ability to generate. The Berwick sire worked well here solidifying the fact that two rights can equal greatness when blended. This female is cool featured with significant look, appeal, and pen presence. There is a full sib bull the same age that continues to impress us daily thus proving the mating to be as consistent as there has been done on this female. Tie in with confidence and certainty.