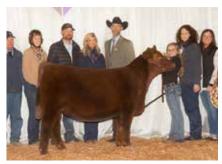

## BRAMLETS DAKOTA H097

11/29/20 :: PB SM :: 3871782 :: H097

W/C RELENTLESS 32C

DAF DAKOTA D13

YARDLEY UTAH Y361 MISS WERNING KP 8543U LLSF PAYS TO BELIEVE ZU194 KENCO STEEL MAGNOLIA

| CE  | BW  | ww   | YW    | М    | API   | TI   | (9ffered by:       |
|-----|-----|------|-------|------|-------|------|--------------------|
| 9.1 | 3.5 | 76.7 | 102.7 | 20.3 | 109.3 | 71.5 | Bramlet Simmentals |