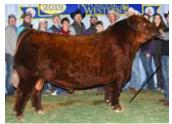

## BRAMLETS/LUSK GLORIA H242

10/28/20 :: PB SM :: 3872157 :: H242

W/C RELENTLESS 32C

YARDLEY UTAH Y361 MISS WERNING KP 8543U W/C LOADED UP 1119Y FSCI GLORIA

| CE   | BW  | WW   | YW   | М    | API   | TI   | Offered by:        |
|------|-----|------|------|------|-------|------|--------------------|
| 10.9 | 2.7 | 69.3 | 98.2 | 21.5 | 124.9 | 71.8 | Bramlet Simmentals |

What a pair of sisters here. Their Dam has simply put in the work here by producing Elite cattle to make us look good every time. H242 is the solid black, whale-bellied female that has the perfect silhouette to catch anyone's eye. She sets down on a tremendous set of feet and legs with an incredible foot structure anyone would desire. Nonetheless she will get the work done. H596 is the powerhouse BALDY that will run hard as a senior yearling owning the extra look and design to be a rival.