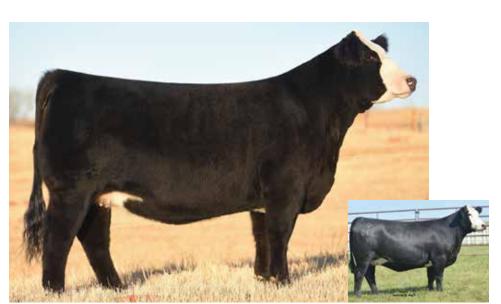

### SWC WICKED HAZEL 925H

11/7/20 :: PB SM :: 3872961 :: 925H

SWC FIRST RATE 226F

**NFF WICKED B125** 

W/C RELENTLESS 32C BRAMLETS SACAJALIA NFF UPGRADE Z083 NFF WICKED Z119

| CE  | BW  | WW   | YW  | М    | API   | TI   | Offered by:         |
|-----|-----|------|-----|------|-------|------|---------------------|
| 9.9 | 3.9 | 75.5 | 108 | 18.7 | 109.7 | 66.1 | Shipwreck Cattle Co |

This would be the natural calf off of B125 for the 2020 production year that is sired by a Relentless x "Sage" herd bull that now runs in the Kansas pastures of Graham Farms of Garnett, KS. She is without a doubt the stoutest and broodiest one to date and has been since day one. Base width, power in rib and muscle, substantial bone and foot size are certainly included. The cowy ones generally fall through the cracks in today's show heifer market, but in time they prove themselves to be sound investments with needed qualities already attached for the next generation success.