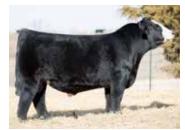

## BRAMLETS DAKOTA H097

11/29/20 :: PB SM :: 3871782 :: H097

W/C RELENTLESS 32C

DAF DAKOTA D13

YARDLEY UTAH Y361 MISS WERNING KP 8543U LLSF PAYS TO BELIEVE ZU194 KENCO STEEL MAGNOLIA

| CE  | BW  | ww   | YW    | М    | API   | TI   | (9ffered by:       |
|-----|-----|------|-------|------|-------|------|--------------------|
| 9.1 | 3.5 | 76.7 | 102.7 | 20.3 | 109.3 | 71.5 | Bramlet Simmentals |