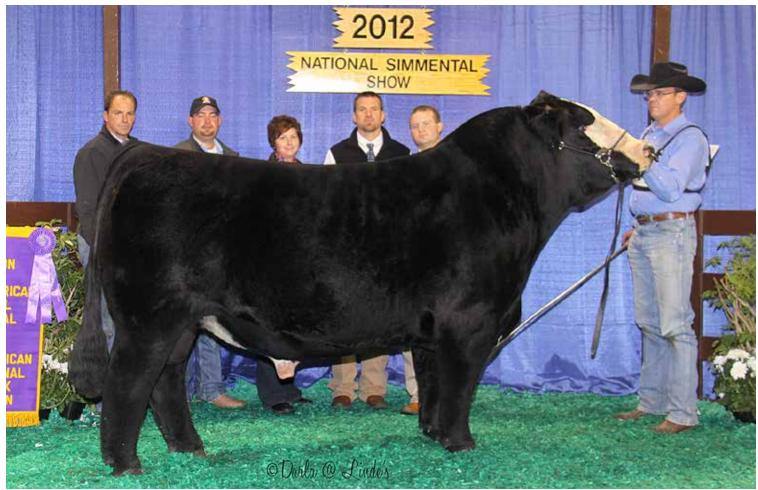

## BRAMLETS DAKOTA H097

11/29/20 :: PB SM :: 3871782 :: H097

W/C RELENTLESS 32C

DAF DAKOTA D13

YARDLEY UTAH Y361 MISS WERNING KP 8543U LLSF PAYS TO BELIEVE ZU194 KENCO STEEL MAGNOLIA

| CE  | BW  | ww   | YW    | М    | API   | TI   | (9ffered by:       |
|-----|-----|------|-------|------|-------|------|--------------------|
| 9.1 | 3.5 | 76.7 | 102.7 | 20.3 | 109.3 | 71.5 | Bramlet Simmentals |