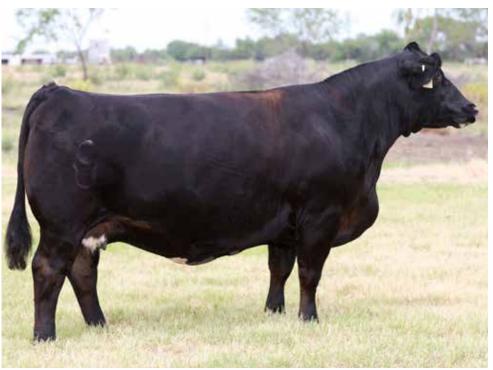

## BRAMLETS DAKOTA H097

11/29/20 :: PB SM :: 3871782 :: H097

W/C RELENTLESS 32C

DAF DAKOTA D13

YARDLEY UTAH Y361 MISS WERNING KP 8543U LLSF PAYS TO BELIEVE ZU194 KENCO STEEL MAGNOLIA

| CE  | BW  | ww   | YW    | М    | API   | TI   | (9ffered by:       |
|-----|-----|------|-------|------|-------|------|--------------------|
| 9.1 | 3.5 | 76.7 | 102.7 | 20.3 | 109.3 | 71.5 | Bramlet Simmentals |