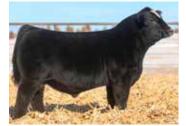

## BRAMLETS DAKOTA H097

11/29/20 :: PB SM :: 3871782 :: H097

W/C RELENTLESS 32C

DAF DAKOTA D13

YARDLEY UTAH Y361 MISS WERNING KP 8543U LLSF PAYS TO BELIEVE ZU194 KENCO STEEL MAGNOLIA

| CE  | BW  | ww   | YW    | М    | API   | TI   | (9ffered by:       |
|-----|-----|------|-------|------|-------|------|--------------------|
| 9.1 | 3.5 | 76.7 | 102.7 | 20.3 | 109.3 | 71.5 | Bramlet Simmentals |