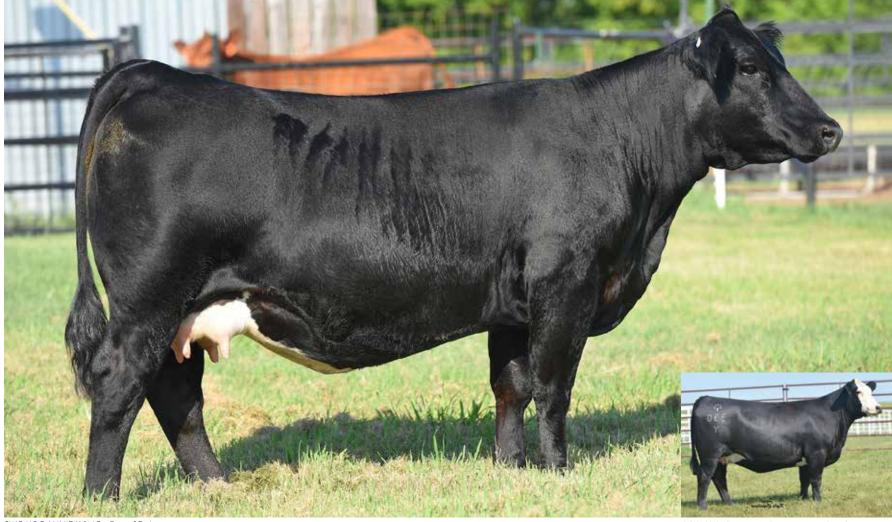

KS MR SHAMWOW Sire of Embryos 52c

SWC Annie K 214C is lone daughter of the late ACW Annie K 330Y that is in existence sired by Wide Body. Several sisters to 214C are working for top programs from coast to coast and border to border. We have mated 214C several different ways, but most recently mated her to the talk of the business, ES Right Time FA110-4. This spring the Right Time sire group was met with HIGH demand from producers across the country. Between the CK Cattle & Wager Cattle Production Sale, Kearns Cattle Company Bull Sale, and Hartman Cattle Company Bull Sale there were 16 sons to average an astonishing \$38,421. The same mating that produced the \$230,000 KCC1 Countertime 872H, also yielded a \$60,000 heifer calf that was the high seller in the 2020 Black Label Event. This mating is absolutely one to have on your radar come May 2 if you're serious about creating the next big time herd sire or donor dam prospect that you can label with your own prefix. Guaranteeing 1 pregnancy per 3 embryos if transferred by a certified technician.

214C is the only Wide Body daughter we retained from the great Annie K. We believe in this female; we know she is special as we know what she can do especially if I wasn't so hard headed on what to mate her to. We are offering, with no guarantees, 2 embryos by Kind of Diamonds and 1 by the red stud KS MR Shamwow. The King of Diamonds are on the ground with a stellar good look and presence with a high probability of an elite heifer calf being offered this fall. The Shamwow's, well, they are growthy, good performance stock, and red in color or at least have the potential to be red in color. Selling 3 embryos with no pregnancy guarantee. Buyer pays two X the money and the third embryo will serve as the guarantee.

#### PB SM :: 3 IVF NON SORTED EMBRYOS

**ES RIGHT TIME FA110-4** 

SWC HOC ANNIE K 214C

WELSHS DEW IT RIGHT067T ES A110 JSSC WIDE BODY 090W ACW ANNIE K 330Y

| CE    | BW  | ww   | YW  | М  | API   | TI   | Offered by:         |
|-------|-----|------|-----|----|-------|------|---------------------|
| 11.05 | 2.8 | 84.1 | 126 | 20 | 129.7 | 78.0 | Shipwreck Cattle Co |