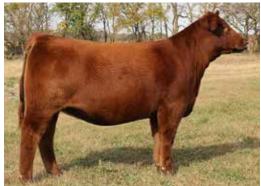

### SWC WICKED HAZEL 925H

11/7/20 :: PB SM :: 3872961 :: 925H

SWC FIRST RATE 226F

**NFF WICKED B125** 

W/C RELENTLESS 32C BRAMLETS SACAJALIA NFF UPGRADE Z083 NFF WICKED Z119

| CE  | BW  | WW   | YW  | М    | API   | TI   | Offered by:         |
|-----|-----|------|-----|------|-------|------|---------------------|
| 9.9 | 3.9 | 75.5 | 108 | 18.7 | 109.7 | 66.1 | Shipwreck Cattle Co |

This would be the natural calf off of B125 for the 2020 production year that is sired by a Relentless x "Sage" herd bull that now runs in the Kansas pastures of Graham Farms of Garnett, KS. She is without a doubt the stoutest and broodiest one to date and has been since day one. Base width, power in rib and muscle, substantial bone and foot size are certainly included. The cowy ones generally fall through the cracks in today's show heifer market, but in time they prove themselves to be sound investments with needed qualities already attached for the next generation success.