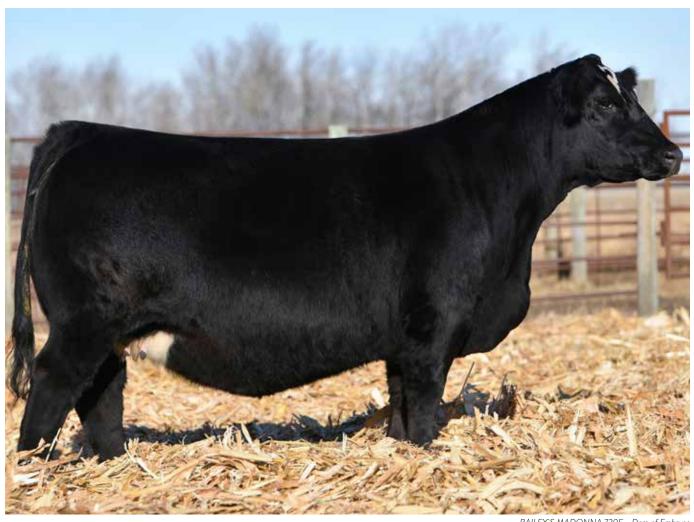

WHF/CCS/JS DOUBLE UP G365 Reserve Champion Purebred Simmental Bull

WHF/CCS/JS DOUBLE UP G365 Sire of Embryos

Bailey's Madonna 720E is the newest and most exciting young female in the highly decorated donor pen at Bailey Livestock. Madonna is the dam of the Lot 10 heifer that sold for \$20,000 in the 24th Annual Hartman Cattle Company Customer Appreciation Female Sale. Skeletal quality, presence, and a look that is second to none would be the best way to describe the result of this powerful mating. Madonna has been mating to several breed leading sires, but this mating is without a doubt the freshest, hottest, and most exciting new mating that has NEVER been offered to the public. We are proud to offer 3 non sorted IVF embryos sired by the \$230,000 KCC1 Countertime 872H stud that is the record selling herd sire prospect at Kearns Cattle Company. Pay close attention here... this mating has the possibilities to put ANY program on the fast track to success! Guaranteeing 1 pregnancy per 3 embryos if transferred by a certified technician.

BAILEY'S MADONNA 720E - Dam of Embryos

PB SM :: 3 NON SORTED IVF EMBRYOS

**KCC1 COUNTERTIME 872H BAILEY'S MADONNA 720E** 

ES RIGHT TIME FA110-4 KCC1 HAVANA 83E W/C CASH IN 43B BAILEYS 502C

| CE | BW | ww | YW | М | API | TI | Offered by:      |
|----|----|----|----|---|-----|----|------------------|
|    |    |    |    |   |     |    | Bailey Livestock |

KCC1 COUNTERTIME 872H Sire of Lot 59 & 60 Embryos

**BAILFY'S MISS LIBERTY 10H** 

This mating represents a combinations of elite cow families stacked top and bottom side that have a rich history for generating at the highest level! W/C Dolly 8609F was Scott Bailey's pick of the 2020 Rust Mountain View Ranch Female Dispersal due to her perfect built, bullet proof balance, and ability to offer so much skeletal integrity. Dolly is a three-quarter sister to the \$180,000 W/C Fort Knox 609F. This mating to the \$230,000 KCC1 Countertime 872H represents an elite combination of cow family, phenotype, and true dollar generating potential. If you're looking to invest in an embryo mating that has the potential to put your program in a different tax bracket, pay close attention here! Guaranteeing 1 pregnancy per 3 embryos if transferred by a certified technician.