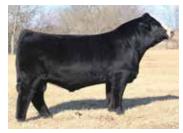

#### SWC NFFS WICKED HANNA 825H

9/29/20 :: PB SM :: 3872962 :: 825H

**JBSF BERWICK 41F** 

JBSF 402B NFF UPGRADE Z083 NFF WICKED Z119

**ROCKING PLEGENDARY C918** 

NFF WICKED B125

| Έ | BW | WW   | YW | М | API | TI | 0 |
|---|----|------|----|---|-----|----|---|
|   |    | 78.9 |    |   |     |    |   |

Offered by:
Nixon Family Farms &
Shipwreck Cattle Co

Wicked Hanna would be one of the first few heifer calves to be marketed sired by the 2020 Embryos on Snow sale feature and industry stud, JBSF Berwick. Her dam, NFF Wicked B125, is without a doubt one of the most absolute, proven potent donors in the Shipwreck program. Multiple maternal sisters have gone on to be major factors on the Texas Junior Show Circuit with 2020 Ft. Worth Champion, SWC Wicked Fran, 2019 San Antonio and 2019 Houston Reserve Champion Female, Ruby SWC Wicked E756 as well. Another fact not meant to scare anyone off by any stretch of the imagination would be that the female progeny of B125 have averaged just a shade over \$14,000 to further prove their public acceptance and popularity. We believe that 825H is the most complete to date with a great blend of phenotype and power. One that is met with certain skeletal integrity, quality of body and muscle shape, with an ultra-feminine look.