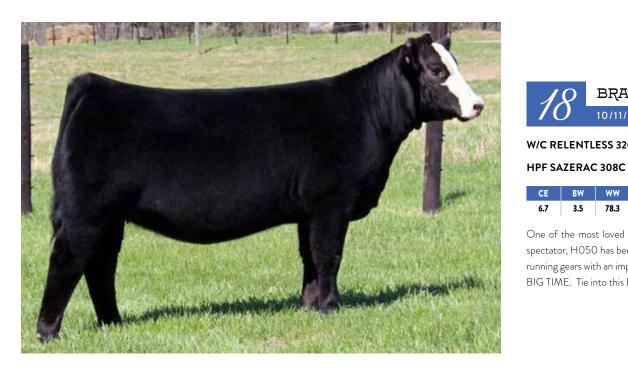

## BRAMLETS SAZERAC H050

10/11/20 :: 3/4 SM 1/4 AN :: 3871783 :: H050

W/C RELENTLESS 32C

YARDLEY UTAH Y361 MISS WERNING KP 8543U LLSF UPRISING Z925 MYERS QUEEN SAZERAC P94

| CE  | BW  | ww   | YW    | М  | API   | TI | Offered by:        |
|-----|-----|------|-------|----|-------|----|--------------------|
| 6.7 | 3.5 | 78.3 | 109.7 | 19 | 107.2 | 76 | Bramlet Simmentals |

One of the most loved females produced this fall at Bramlet Simmentals. No matter the spectator, H050 has been selected at the top of everyone's' list. She excels with her amazing running gears with an impeccable structural correctness and has the added "killer look" to be a  ${\sf BIG\, TIME}.$  Tie into this Baldy Bombshell and enjoy the RIDE!