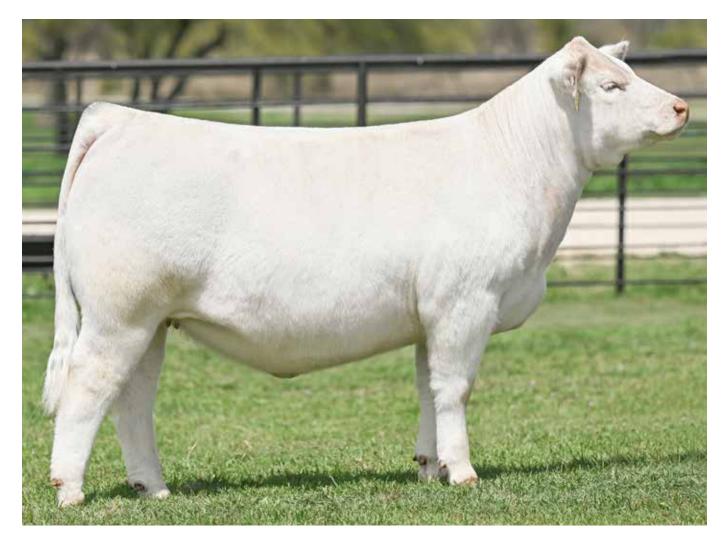

BAAR USA WENDY 435 - Full Sister to Dam of Lot 22 2016 San Angelo Stock Show & Rodeo Grand Champion Angus Heifer for Lonnie Adams

COLBURN PRIMO 5153 - Sire of Lot 22

This Angus division is small in number but rich in quality and cow family. M-Tex is a fresh face for the Angus business as they began their Angus journey just over 5 years ago with the initial acquisition of cows from Troy Adams of Broken Arrow Angus. That cowherd had a ton of years of dedicated focus and discipline that stood the test of time and will continue to do so for the Massey family. Plan on more Angus females to come in the future of all sales held at this venue. The Wendy cow family is one the Angus breed's proven and quality lines of which both these females stem from.

## M-TEX PRIMOS WENDY 2014

5/2/20 :: ANGUS :: 19798149 :: 2014

COLBURN PRIMO 5153
BAAR USA WENDY 6024

DAMERON FIRST CLASS SILVEIRAS SARAS DREAM 1339 SILVEIRAS STYLE 9303 BAAR USA WENDY 5133

Offered by: M-Tex Cattle Co.