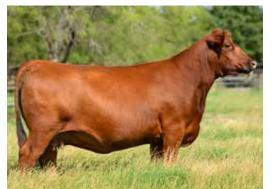

#### SWC NFFS WICKED HANNA 825H

9/29/20 :: PB SM :: 3872962 :: 825H

**JBSF BERWICK 41F** 

JBSF 402B NFF UPGRADE Z083 NFF WICKED Z119

**ROCKING PLEGENDARY C918** 

NFF WICKED B125

| Έ | BW | WW   | YW | М | API | TI | 0 |
|---|----|------|----|---|-----|----|---|
|   |    | 78.9 |    |   |     |    |   |

Offered by:
Nixon Family Farms &
Shipwreck Cattle Co

Wicked Hanna would be one of the first few heifer calves to be marketed sired by the 2020 Embryos on Snow sale feature and industry stud, JBSF Berwick. Her dam, NFF Wicked B125, is without a doubt one of the most absolute, proven potent donors in the Shipwreck program. Multiple maternal sisters have gone on to be major factors on the Texas Junior Show Circuit with 2020 Ft. Worth Champion, SWC Wicked Fran, 2019 San Antonio and 2019 Houston Reserve Champion Female, Ruby SWC Wicked E756 as well. Another fact not meant to scare anyone off by any stretch of the imagination would be that the female progeny of B125 have averaged just a shade over \$14,000 to further prove their public acceptance and popularity. We believe that 825H is the most complete to date with a great blend of phenotype and power. One that is met with certain skeletal integrity, quality of body and muscle shape, with an ultra-feminine look.