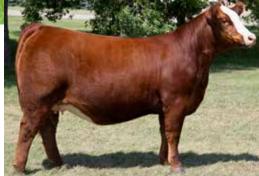

## BRAMLETS DAKOTA H097

11/29/20 :: PB SM :: 3871782 :: H097

W/C RELENTLESS 32C

DAF DAKOTA D13

YARDLEY UTAH Y361 MISS WERNING KP 8543U LLSF PAYS TO BELIEVE ZU194 KENCO STEEL MAGNOLIA

| CE  | BW  | ww   | YW    | М    | API   | TI   | (9ffered by:       |
|-----|-----|------|-------|------|-------|------|--------------------|
| 9.1 | 3.5 | 76.7 | 102.7 | 20.3 | 109.3 | 71.5 | Bramlet Simmentals |