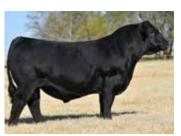

## BRAMLETS DAKOTA H097

11/29/20 :: PB SM :: 3871782 :: H097

W/C RELENTLESS 32C

DAF DAKOTA D13

YARDLEY UTAH Y361 MISS WERNING KP 8543U LLSF PAYS TO BELIEVE ZU194 KENCO STEEL MAGNOLIA

| CE  | BW  | ww   | YW    | М    | API   | TI   | (9ffered by:       |
|-----|-----|------|-------|------|-------|------|--------------------|
| 9.1 | 3.5 | 76.7 | 102.7 | 20.3 | 109.3 | 71.5 | Bramlet Simmentals |