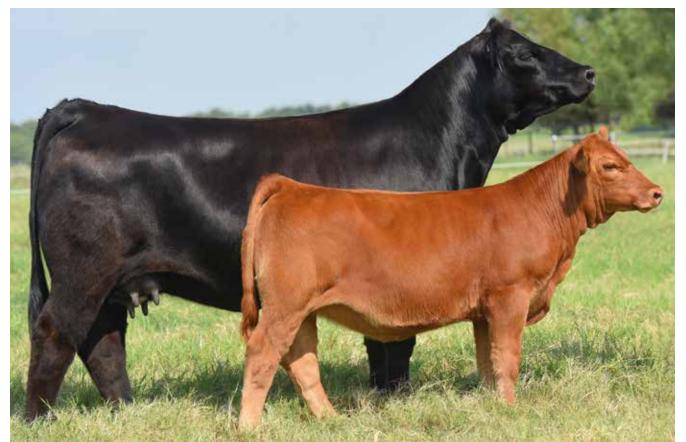

Offered by:
Nixon Family Farms &
Shipwreck Cattle Co

Wicked Hanna would be one of the first few heifer calves to be marketed sired by the 2020 Embryos on Snow sale feature and industry stud, JBSF Berwick. Her dam, NFF Wicked B125, is without a doubt one of the most absolute, proven potent donors in the Shipwreck program. Multiple maternal sisters have gone on to be major factors on the Texas Junior Show Circuit with 2020 Ft. Worth Champion, SWC Wicked Fran, 2019 San Antonio and 2019 Houston Reserve Champion Female, Ruby SWC Wicked E756 as well. Another fact not meant to scare anyone off by any stretch of the imagination would be that the female progeny of B125 have averaged just a shade over \$14,000 to further prove their public acceptance and popularity. We believe that 825H is the most complete to date with a great blend of phenotype and power. One that is met with certain skeletal integrity, quality of body and muscle shape, with an ultra-feminine look.

NFF WICKED B125 - Dam of Lots 2 & 3

SWC Ruby Wicked Fran - 2020 FWSS Grand Champion Jr Simmental Heifer Maternal Sister to Lots 2 & 3