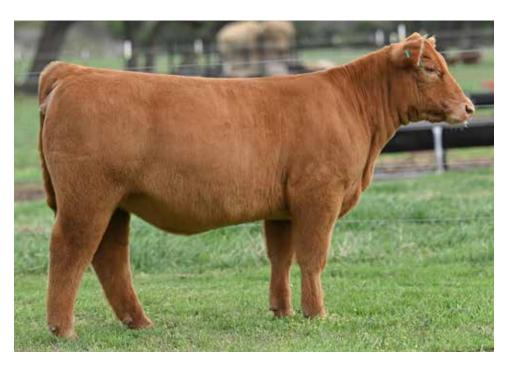

# 2

#### SWC NFFS WICKED HANNA 825H

9/29/20 :: PB SM :: 3872962 :: 825H

**JBSF BERWICK 41F** 

JBSF 402B NFF UPGRADE Z083 NFF WICKED Z119

**ROCKING PLEGENDARY C918** 

NFF WICKED B125

| Έ | BW | WW   | YW | М | API | TI | 0 |
|---|----|------|----|---|-----|----|---|
|   |    | 78.9 |    |   |     |    |   |

Offered by:
Nixon Family Farms &
Shipwreck Cattle Co

Wicked Hanna would be one of the first few heifer calves to be marketed sired by the 2020 Embryos on Snow sale feature and industry stud, JBSF Berwick. Her dam, NFF Wicked B125, is without a doubt one of the most absolute, proven potent donors in the Shipwreck program. Multiple maternal sisters have gone on to be major factors on the Texas Junior Show Circuit with 2020 Ft. Worth Champion, SWC Wicked Fran, 2019 San Antonio and 2019 Houston Reserve Champion Female, Ruby SWC Wicked E756 as well. Another fact not meant to scare anyone off by any stretch of the imagination would be that the female progeny of B125 have averaged just a shade over \$14,000 to further prove their public acceptance and popularity. We believe that 825H is the most complete to date with a great blend of phenotype and power. One that is met with certain skeletal integrity, quality of body and muscle shape, with an ultra-feminine look.