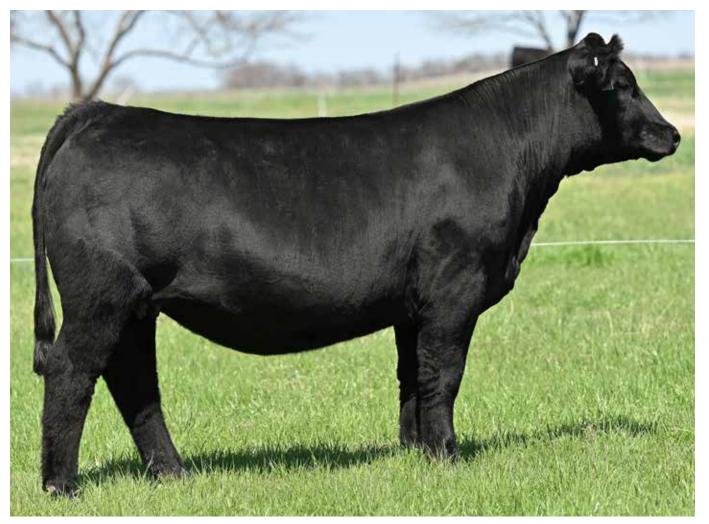

## BRAMLETS DAKOTA H097

11/29/20 :: PB SM :: 3871782 :: H097

W/C RELENTLESS 32C

DAF DAKOTA D13

YARDLEY UTAH Y361 MISS WERNING KP 8543U LLSF PAYS TO BELIEVE ZU194 KENCO STEEL MAGNOLIA

| CE  | BW  | ww   | YW    | М    | API   | TI   | (9ffered by:       |
|-----|-----|------|-------|------|-------|------|--------------------|
| 9.1 | 3.5 | 76.7 | 102.7 | 20.3 | 109.3 | 71.5 | Bramlet Simmentals |

RUBY SWC Wicked E756 Maternal Sister to Lots 2 & 3