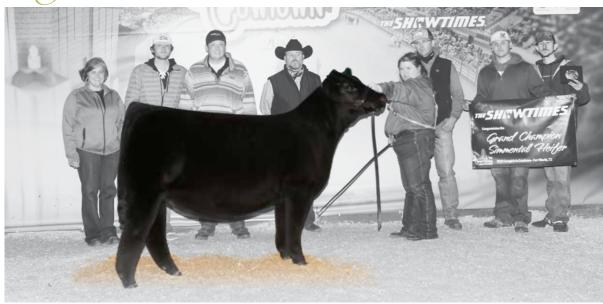

2021 Whatacowshow State Charolais Show Grand Champion Overall Female - Lot 24

DONOR cow alert!! Landslide is your reigning Mississippi Youth Expo, State Charolais show and CAT Show Champion. This female is the kind that win banners and make huge dividends in production! Already proven as a Champion just in the first stage of her show career. We cannot wait to see the number of backdrop pictures this one will be in as a big bred. Big time opportunity here!

## LJR MS LANDSLIDE 2937H ET

4/30/20 :: CHAROLAIS :: EF1294288 :: 2937H