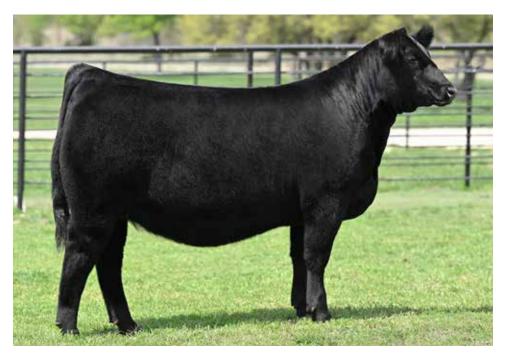

CHRISTY COLLINS 580.305.0001

This one is well worth the trip to Grandview, Texas. Big time shoes to fill after two full sibs just commanded \$57,000 and \$31,500 just a few short weeks ago in Hagerstown, Indiana. These Dakota females are the realworld kind and females with this much quality and overall look are not only hard to find but hard to make. She is just as unique as they are!! She has that desired killer look with her perfect structural make up and can flat get it when put in motion. The sky is the limit on this young heifer. This is a Cow Family that flat out doesn't miss! Get in while you still can and reap the benefits of one of the hottest up and coming cow families in the breed. Cattle this elite will never leave you in the dust. Take this opportunity of a lifetime and run with it!

\$31,500 Full Sister to Lot 1

\$57,000 Full Sister to Lot 1

## BRAMLETS DAKOTA H097

11/29/20 :: PB SM :: 3871782 :: H097

W/C RELENTLESS 32C

DAF DAKOTA D13

YARDLEY UTAH Y361 MISS WERNING KP 8543U LLSF PAYS TO BELIEVE ZU194 KENCO STEEL MAGNOLIA

| CE  | BW  | ww   | YW    | М    | API   | TI   | (9ffered by:       |
|-----|-----|------|-------|------|-------|------|--------------------|
| 9.1 | 3.5 | 76.7 | 102.7 | 20.3 | 109.3 | 71.5 | Bramlet Simmentals |