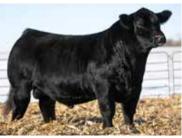

## BRAMLETS/LUSK GLORIA H242

10/28/20 :: PB SM :: 3872157 :: H242

W/C RELENTLESS 32C

YARDLEY UTAH Y361 MISS WERNING KP 8543U W/C LOADED UP 1119Y FSCI GLORIA

| CE   | BW  | WW   | YW   | М    | API   | TI   | Offered by:        |
|------|-----|------|------|------|-------|------|--------------------|
| 10.9 | 2.7 | 69.3 | 98.2 | 21.5 | 124.9 | 71.8 | Bramlet Simmentals |

What a pair of sisters here. Their Dam has simply put in the work here by producing Elite cattle to make us look good every time. H242 is the solid black, whale-bellied female that has the perfect silhouette to catch anyone's eye. She sets down on a tremendous set of feet and legs with an incredible foot structure anyone would desire. Nonetheless she will get the work done. H596 is the powerhouse BALDY that will run hard as a senior yearling owning the extra look and design to be a rival.