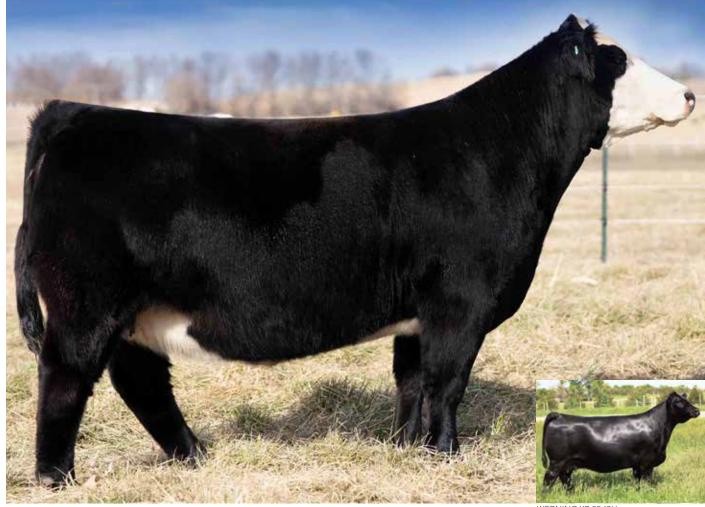

#### HWGW MISS HOLLY H29-A13N

11/10/20 :: PB SM :: 3866524 :: H29

WS A STEP UP X27 SFI MISS LOVE ME NOW SS EBONYS GRANDMASTER WS MS MACHO U38 SVF DREAM MASTER T50 SFI MISS BELOVED N13D

| 🛮 ()ffered by | TI   | API   | М    | YW   | ww   | BW  | CE  |
|---------------|------|-------|------|------|------|-----|-----|
| GW Cattle     | 67.4 | 114.4 | 25.9 | 94.3 | 64.6 | 2.7 | 5.1 |

A rare but proven sire group in today's gene pool of show heifer sires is represented here in Lot 8. A Step Up has always stamped a sharp featured trademark look as they are generally more dense and compact in size and length with very chiseled and sharp angles and build complimented with unrivaled body shape. Those traits are readily found here in one that goes back to one of the most dominant cow families in the famed Schaake Farms program of West Moreland, Kansas that needs little notoriety for the consistency dominance that program offers on an annual basis. Due to the time frame and window of opportunity for picture prep, she did miss picture day but will take a stellar video that should leave many adding her to the short list of consideration especially by those that attend May 2.