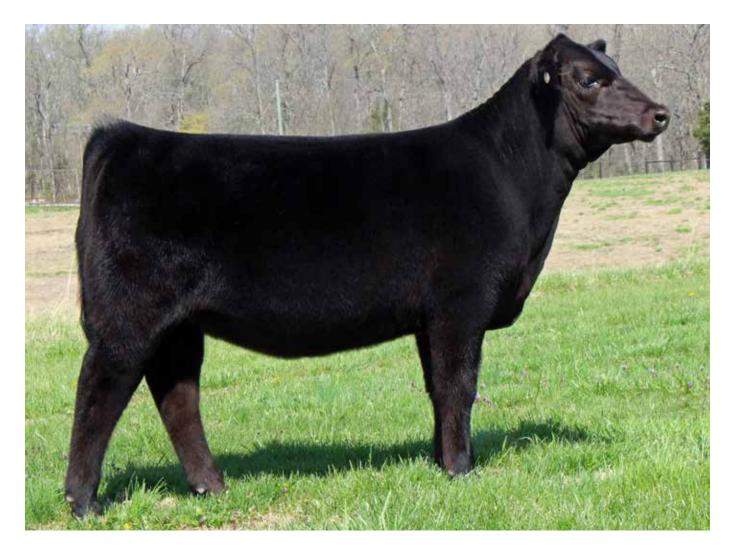

## BRAMLETS DAKOTA H097

11/29/20 :: PB SM :: 3871782 :: H097

W/C RELENTLESS 32C

DAF DAKOTA D13

YARDLEY UTAH Y361 MISS WERNING KP 8543U LLSF PAYS TO BELIEVE ZU194 KENCO STEEL MAGNOLIA

| CE  | BW  | ww   | YW    | М    | API   | TI   | (9ffered by:       |
|-----|-----|------|-------|------|-------|------|--------------------|
| 9.1 | 3.5 | 76.7 | 102.7 | 20.3 | 109.3 | 71.5 | Bramlet Simmentals |