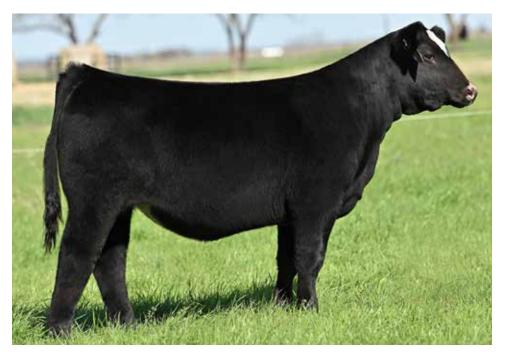

## BRAMLETS DAKOTA H097

11/29/20 :: PB SM :: 3871782 :: H097

W/C RELENTLESS 32C

DAF DAKOTA D13

YARDLEY UTAH Y361 MISS WERNING KP 8543U LLSF PAYS TO BELIEVE ZU194 KENCO STEEL MAGNOLIA

| CE  | BW  | ww   | YW    | М    | API   | TI   | (9ffered by:       |
|-----|-----|------|-------|------|-------|------|--------------------|
| 9.1 | 3.5 | 76.7 | 102.7 | 20.3 | 109.3 | 71.5 | Bramlet Simmentals |