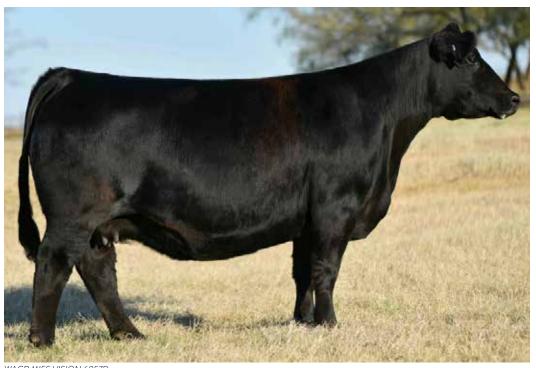

## BRAMLETS/LUSK GLORIA H242

10/28/20 :: PB SM :: 3872157 :: H242

W/C RELENTLESS 32C

YARDLEY UTAH Y361 MISS WERNING KP 8543U W/C LOADED UP 1119Y FSCI GLORIA

| CE   | BW  | WW   | YW   | М    | API   | TI   | Offered by:        |
|------|-----|------|------|------|-------|------|--------------------|
| 10.9 | 2.7 | 69.3 | 98.2 | 21.5 | 124.9 | 71.8 | Bramlet Simmentals |

What a pair of sisters here. Their Dam has simply put in the work here by producing Elite cattle to make us look good every time. H242 is the solid black, whale-bellied female that has the perfect silhouette to catch anyone's eye. She sets down on a tremendous set of feet and legs with an incredible foot structure anyone would desire. Nonetheless she will get the work done. H596 is the powerhouse BALDY that will run hard as a senior yearling owning the extra look and design to be a rival.

## BRAMLETS/LUSK GLORIA H596

9/20/20 :: PB SM :: 3872158 :: H596

W/C RELENTLESS 32C

**DLS GLORIA D647** 

YARDLEY UTAH Y361 MISS WERNING KP 8543U W/C LOADED UP 1119Y **FSCI GLORIA** 

| CE   | BW  | ww   | YW   | M    | API   | TI   | ()ffered by:       |
|------|-----|------|------|------|-------|------|--------------------|
| 10.9 | 2.7 | 69.3 | 98.2 | 21.5 | 124.9 | 71.8 | Bramlet Simmentals |