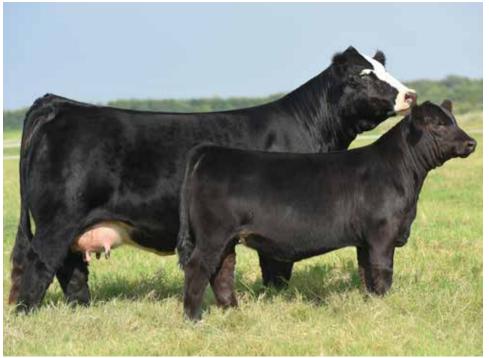

Offered by:
Nixon Family Farms &
Shipwreck Cattle Co

Wicked Hanna would be one of the first few heifer calves to be marketed sired by the 2020 Embryos on Snow sale feature and industry stud, JBSF Berwick. Her dam, NFF Wicked B125, is without a doubt one of the most absolute, proven potent donors in the Shipwreck program. Multiple maternal sisters have gone on to be major factors on the Texas Junior Show Circuit with 2020 Ft. Worth Champion, SWC Wicked Fran, 2019 San Antonio and 2019 Houston Reserve Champion Female, Ruby SWC Wicked E756 as well. Another fact not meant to scare anyone off by any stretch of the imagination would be that the female progeny of B125 have averaged just a shade over \$14,000 to further prove their public acceptance and popularity. We believe that 825H is the most complete to date with a great blend of phenotype and power. One that is met with certain skeletal integrity, quality of body and muscle shape, with an ultra-feminine look.

NFF WICKED B125 - Dam of Lots 2 & 3

SWC Ruby Wicked Fran - 2020 FWSS Grand Champion Jr Simmental Heifer Maternal Sister to Lots 2 & 3