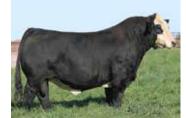

#### **SELLING 48 UNITS OF CONVENTIONAL SEMEN IN PACKAGES OF 3**

King of the Cowboys is a past high selling sale feature for McEntire Red Angus of Sweetwater, Oklahoma and was purchased and owned by Hidden Oaks Cattle of Canton, Texas. He is the Cowboy Kind son that is awesome built from the ground up with that arrogant, proud carriage while out on cows. He is without question, one of the truest shaped Red Angus bulls with dominating center capacity and look.

HEH Faith 15 is the first daughter of King of the Cowboys that has graced the tan bark. She was at the side of her dominant dam, EDG Finley 3121 when they first won the Red Angus show at the 2020 American Royal to later be selected as the Supreme Champion Junior Breeding Heifer. On her solo trip to the NAILE, HEH Faith 15 was selected as the 2020 NAILE Reserve Grand Champion Red Angus Female for the Hartman family. Faith continued her winning tradition being selected as the 2021 Cattlemen's Congress Reserve Grand Champion Junior Red Angus Heifer. HEH Shelly 113H is another KOTC daughter that is backed by the famed TLC Alaynah 329 cow family. She has been a many time Supreme or Reserve Supreme Champion during her short time on the road during the Spring 2021 show season. We are certain that won't be the end of the trail for this pair of females as they mature, and it won't be the last of the sire group with a long list of success to talk about!