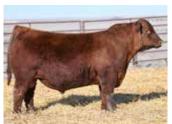

## BRAMLETS/LUSK GLORIA H242

10/28/20 :: PB SM :: 3872157 :: H242

W/C RELENTLESS 32C

YARDLEY UTAH Y361 MISS WERNING KP 8543U W/C LOADED UP 1119Y FSCI GLORIA

| CE   | BW  | WW   | YW   | М    | API   | TI   | Offered by:        |
|------|-----|------|------|------|-------|------|--------------------|
| 10.9 | 2.7 | 69.3 | 98.2 | 21.5 | 124.9 | 71.8 | Bramlet Simmentals |

What a pair of sisters here. Their Dam has simply put in the work here by producing Elite cattle to make us look good every time. H242 is the solid black, whale-bellied female that has the perfect silhouette to catch anyone's eye. She sets down on a tremendous set of feet and legs with an incredible foot structure anyone would desire. Nonetheless she will get the work done. H596 is the powerhouse BALDY that will run hard as a senior yearling owning the extra look and design to be a rival.