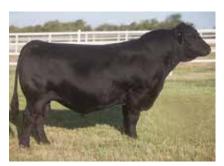

## BRAMLETS/LUSK GLORIA H242

10/28/20 :: PB SM :: 3872157 :: H242

W/C RELENTLESS 32C

YARDLEY UTAH Y361 MISS WERNING KP 8543U W/C LOADED UP 1119Y FSCI GLORIA

| CE   | BW  | WW   | YW   | М    | API   | TI   | Offered by:        |
|------|-----|------|------|------|-------|------|--------------------|
| 10.9 | 2.7 | 69.3 | 98.2 | 21.5 | 124.9 | 71.8 | Bramlet Simmentals |

What a pair of sisters here. Their Dam has simply put in the work here by producing Elite cattle to make us look good every time. H242 is the solid black, whale-bellied female that has the perfect silhouette to catch anyone's eye. She sets down on a tremendous set of feet and legs with an incredible foot structure anyone would desire. Nonetheless she will get the work done. H596 is the powerhouse BALDY that will run hard as a senior yearling owning the extra look and design to be a rival.