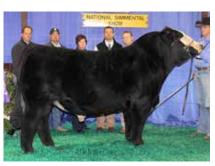

CHRISTY COLLINS 580.305.0001

This one is well worth the trip to Grandview, Texas. Big time shoes to fill after two full sibs just commanded \$57,000 and \$31,500 just a few short weeks ago in Hagerstown, Indiana. These Dakota females are the realworld kind and females with this much quality and overall look are not only hard to find but hard to make. She is just as unique as they are!! She has that desired killer look with her perfect structural make up and can flat get it when put in motion. The sky is the limit on this young heifer. This is a Cow Family that flat out doesn't miss! Get in while you still can and reap the benefits of one of the hottest up and coming cow families in the breed. Cattle this elite will never leave you in the dust. Take this opportunity of a lifetime and run with it!

\$31,500 Full Sister to Lot 1

\$57,000 Full Sister to Lot 1