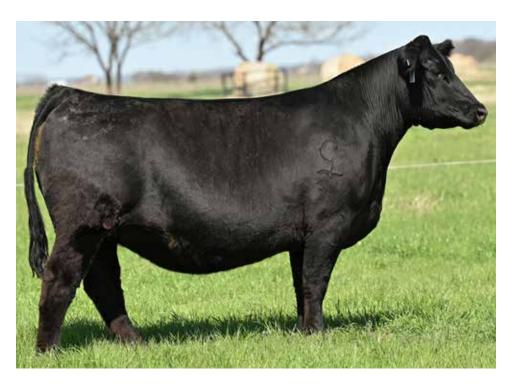

## SWC FEATHER VALE 828F

9/4/18 :: 3/4 SM 1/4 AN :: 3542822 :: 828F

**LIMESTONE VALE BAR W828** 

W/C HOC HCC RED ANSWER 33B REMINGTON LOCK N LOAD54U MISS WERNING KP 8543U **SVF STEEL FORCE S701** SHAMROCK VALE BAR EXT 1174

| CE   | BW  | ww   | YW    | М    | API   | TI | Offered by:         |
|------|-----|------|-------|------|-------|----|---------------------|
| 10.5 | 1.9 | 74.3 | 106.9 | 21.3 | 106.6 | 68 | Shipwreck Cattle Co |

#### PE FROM 11/20/20 TO 2/1/21 TO ES RIGHT TIME FA110-4 (ASA: 3481590)

This is a true 2 year old daughter of Red Answer from a Steel Force back to the legendary 1174 Angus donor that highlighted the famed Limestone Angus outfit in Oklahoma. She is way long and cool necked, with a killer look, a gorgeous udder when wet, and sells safe in calf to ES Right Time.