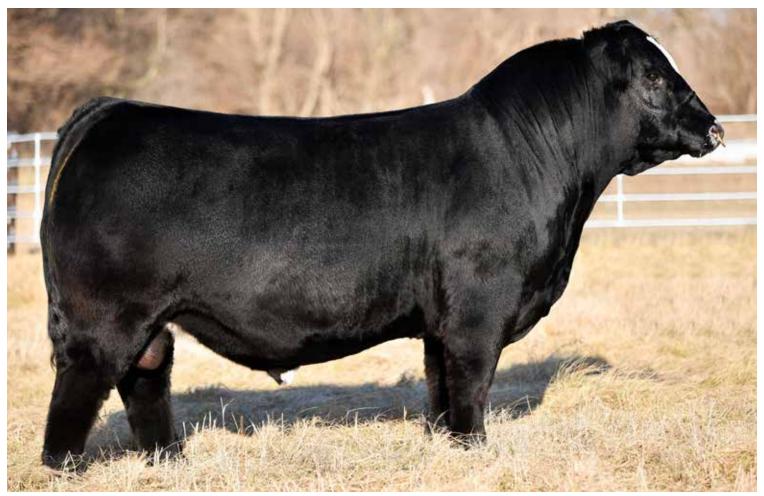

#### **SELLING 48 UNITS OF CONVENTIONAL SEMEN IN PACKAGES OF 3**

King of the Cowboys is a past high selling sale feature for McEntire Red Angus of Sweetwater, Oklahoma and was purchased and owned by Hidden Oaks Cattle of Canton, Texas. He is the Cowboy Kind son that is awesome built from the ground up with that arrogant, proud carriage while out on cows. He is without question, one of the truest shaped Red Angus bulls with dominating center capacity and look.

HEH Faith 15 is the first daughter of King of the Cowboys that has graced the tan bark. She was at the side of her dominant dam, EDG Finley 3121 when they first won the Red Angus show at the 2020 American Royal to later be selected as the Supreme Champion Junior Breeding Heifer. On her solo trip to the NAILE, HEH Faith 15 was selected as the 2020 NAILE Reserve Grand Champion Red Angus Female for the Hartman family. Faith continued her winning tradition being selected as the 2021 Cattlemen's Congress Reserve Grand Champion Junior Red Angus Heifer. HEH Shelly 113H is another KOTC daughter that is backed by the famed TLC Alaynah 329 cow family. She has been a many time Supreme or Reserve Supreme Champion during her short time on the road during the Spring 2021 show season. We are certain that won't be the end of the trail for this pair of females as they mature, and it won't be the last of the sire group with a long list of success to talk about!