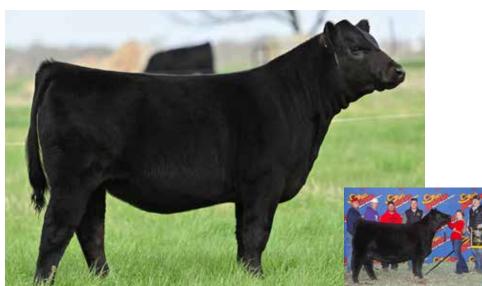

CHRISTY COLLINS 580.305.0001

This one is well worth the trip to Grandview, Texas. Big time shoes to fill after two full sibs just commanded \$57,000 and \$31,500 just a few short weeks ago in Hagerstown, Indiana. These Dakota females are the realworld kind and females with this much quality and overall look are not only hard to find but hard to make. She is just as unique as they are!! She has that desired killer look with her perfect structural make up and can flat get it when put in motion. The sky is the limit on this young heifer. This is a Cow Family that flat out doesn't miss! Get in while you still can and reap the benefits of one of the hottest up and coming cow families in the breed. Cattle this elite will never leave you in the dust. Take this opportunity of a lifetime and run with it!

\$31,500 Full Sister to Lot 1

\$57,000 Full Sister to Lot 1

## BRAMLETS DAKOTA H097

11/29/20 :: PB SM :: 3871782 :: H097

W/C RELENTLESS 32C

DAF DAKOTA D13

YARDLEY UTAH Y361 MISS WERNING KP 8543U LLSF PAYS TO BELIEVE ZU194 KENCO STEEL MAGNOLIA

| CE  | BW  | ww   | YW    | М    | API   | TI   | (9ffered by:       |
|-----|-----|------|-------|------|-------|------|--------------------|
| 9.1 | 3.5 | 76.7 | 102.7 | 20.3 | 109.3 | 71.5 | Bramlet Simmentals |