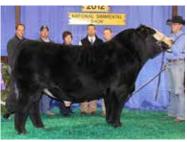

MR CCF CLARIFIED - Sire of Lot 16

\$60,000 Full Sister to Lot 17

\$61,500 Maternal Sister to Lot 17

2019 Indiana State Fair Supreme Champion Heifer - Full Sister

Here is a full sib to the Ever Popular "Lola" that was selected Champion Percentage Female at Denver, Supreme female at Indiana State Fair, and many more with the Main Family. The world has been set on fire with the A317 progeny. In the last month, siblings have commanded \$61,500, \$40,000, \$20,000, and \$8,000. H088 has the same extreme build and Killer look that her sibs have and can take you to the backdrop over and over again. The homework is done here. Tie in on one of the most soughtafter cow families in the breed and enjoy the journey to success.