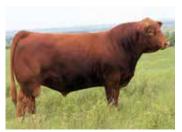

#### RARE OPPORTUNITY!!!

This, now deceased, red-baldy bull has produced females that are extremely correct, big-bodied and loaded with eye appeal! This Remington Locked and Loaded son is sure to produce high-caliber females and bulls! His mother, the famous Miss Werning KP 8543U is the highest dollar generating female in the history of the breed, producing in excess of \$8 Million in sales. Do not miss this opportunity to add Red Answer to your arsenal, as the supply is nearing extinction!

W/C HOC RED ANSWER 33B

MISS WERNING KP 8543U

**REMINGTON LOCK N LOAD54U** REMINGTON ON TARGET 2S BAR15 MISS KNIGHT78E-51G WAGR DREAM CATCHER 03R MISS WERNING 534R

| ProS | НВ  | CE   | BW    | ww   | YW    | М    | Offered by:        |
|------|-----|------|-------|------|-------|------|--------------------|
| 11.2 | 0.5 | 75.7 | 106.2 | 25.1 | 129.3 | 78.1 | HIDDEN OAKS CATTLE |

MISS WERNING KP 8543U - Dam of Semen Lot 103a-d