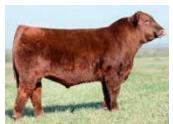

## BRAMLETS DAKOTA H097

11/29/20 :: PB SM :: 3871782 :: H097

W/C RELENTLESS 32C

DAF DAKOTA D13

YARDLEY UTAH Y361 MISS WERNING KP 8543U LLSF PAYS TO BELIEVE ZU194 KENCO STEEL MAGNOLIA

| CE  | BW  | ww   | YW    | М    | API   | TI   | (9ffered by:       |
|-----|-----|------|-------|------|-------|------|--------------------|
| 9.1 | 3.5 | 76.7 | 102.7 | 20.3 | 109.3 | 71.5 | Bramlet Simmentals |