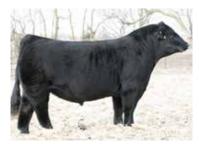

#### SWC NFFS WICKED HANNA 825H

9/29/20 :: PB SM :: 3872962 :: 825H

**JBSF BERWICK 41F** 

JBSF 402B NFF UPGRADE Z083 NFF WICKED Z119

**ROCKING PLEGENDARY C918** 

NFF WICKED B125

| Έ | BW | WW   | YW | М | API | TI | 0 |
|---|----|------|----|---|-----|----|---|
|   |    | 78.9 |    |   |     |    |   |

Offered by:
Nixon Family Farms &
Shipwreck Cattle Co

Wicked Hanna would be one of the first few heifer calves to be marketed sired by the 2020 Embryos on Snow sale feature and industry stud, JBSF Berwick. Her dam, NFF Wicked B125, is without a doubt one of the most absolute, proven potent donors in the Shipwreck program. Multiple maternal sisters have gone on to be major factors on the Texas Junior Show Circuit with 2020 Ft. Worth Champion, SWC Wicked Fran, 2019 San Antonio and 2019 Houston Reserve Champion Female, Ruby SWC Wicked E756 as well. Another fact not meant to scare anyone off by any stretch of the imagination would be that the female progeny of B125 have averaged just a shade over \$14,000 to further prove their public acceptance and popularity. We believe that 825H is the most complete to date with a great blend of phenotype and power. One that is met with certain skeletal integrity, quality of body and muscle shape, with an ultra-feminine look.