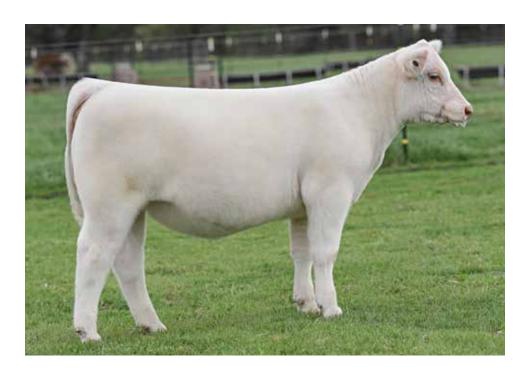

## BRAMLETS DAKOTA H097

11/29/20 :: PB SM :: 3871782 :: H097

W/C RELENTLESS 32C

DAF DAKOTA D13

YARDLEY UTAH Y361 MISS WERNING KP 8543U LLSF PAYS TO BELIEVE ZU194 KENCO STEEL MAGNOLIA

| CE  | BW  | ww   | YW    | М    | API   | TI   | (9ffered by:       |
|-----|-----|------|-------|------|-------|------|--------------------|
| 9.1 | 3.5 | 76.7 | 102.7 | 20.3 | 109.3 | 71.5 | Bramlet Simmentals |