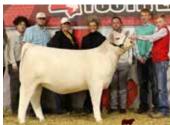

BAAR USA WENDY 435 - Full Sister to Dam of Lot 22 2016 San Angelo Stock Show & Rodeo Grand Champion Angus Heifer for Lonnie Adams

COLBURN PRIMO 5153 - Sire of Lot 22

This Angus division is small in number but rich in quality and cow family. M-Tex is a fresh face for the Angus business as they began their Angus journey just over 5 years ago with the initial acquisition of cows from Troy Adams of Broken Arrow Angus. That cowherd had a ton of years of dedicated focus and discipline that stood the test of time and will continue to do so for the Massey family. Plan on more Angus females to come in the future of all sales held at this venue. The Wendy cow family is one the Angus breed's proven and quality lines of which both these females stem from.

## M-TEX PRIMOS WENDY 2014

5/2/20 :: ANGUS :: 19798149 :: 2014

COLBURN PRIMO 5153
BAAR USA WENDY 6024

DAMERON FIRST CLASS SILVEIRAS SARAS DREAM 1339 SILVEIRAS STYLE 9303 BAAR USA WENDY 5133

Offered by: M-Tex Cattle Co.