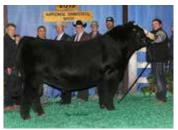

### SWC WICKED HAZEL 925H

11/7/20 :: PB SM :: 3872961 :: 925H

SWC FIRST RATE 226F

**NFF WICKED B125** 

W/C RELENTLESS 32C BRAMLETS SACAJALIA NFF UPGRADE Z083 NFF WICKED Z119

| CE  | BW  | WW   | YW  | М    | API   | TI   | Offered by:         |
|-----|-----|------|-----|------|-------|------|---------------------|
| 9.9 | 3.9 | 75.5 | 108 | 18.7 | 109.7 | 66.1 | Shipwreck Cattle Co |

This would be the natural calf off of B125 for the 2020 production year that is sired by a Relentless x "Sage" herd bull that now runs in the Kansas pastures of Graham Farms of Garnett, KS. She is without a doubt the stoutest and broodiest one to date and has been since day one. Base width, power in rib and muscle, substantial bone and foot size are certainly included. The cowy ones generally fall through the cracks in today's show heifer market, but in time they prove themselves to be sound investments with needed qualities already attached for the next generation success.