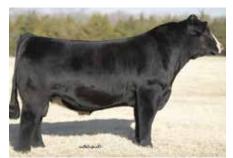

### SWC WICKED HAZEL 925H

11/7/20 :: PB SM :: 3872961 :: 925H

SWC FIRST RATE 226F

**NFF WICKED B125** 

W/C RELENTLESS 32C BRAMLETS SACAJALIA NFF UPGRADE Z083 NFF WICKED Z119

| CE  | BW  | WW   | YW  | М    | API   | TI   | Offered by:         |
|-----|-----|------|-----|------|-------|------|---------------------|
| 9.9 | 3.9 | 75.5 | 108 | 18.7 | 109.7 | 66.1 | Shipwreck Cattle Co |

This would be the natural calf off of B125 for the 2020 production year that is sired by a Relentless x "Sage" herd bull that now runs in the Kansas pastures of Graham Farms of Garnett, KS. She is without a doubt the stoutest and broodiest one to date and has been since day one. Base width, power in rib and muscle, substantial bone and foot size are certainly included. The cowy ones generally fall through the cracks in today's show heifer market, but in time they prove themselves to be sound investments with needed qualities already attached for the next generation success.