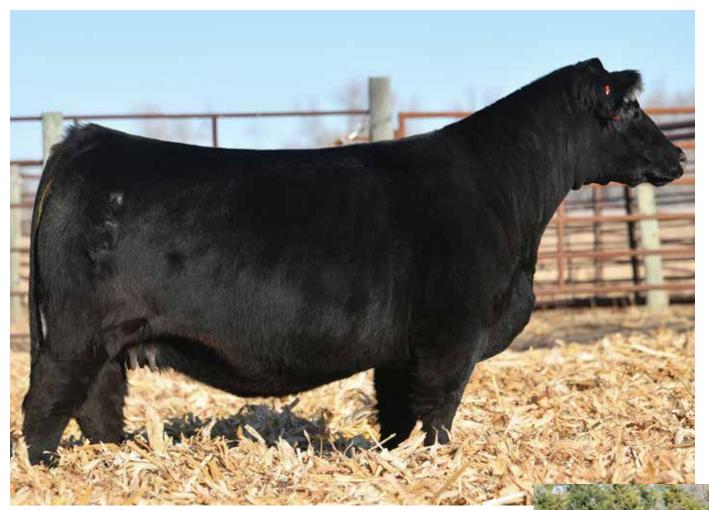

## BRAMLETS/LUSK GLORIA H596

9/20/20 :: PB SM :: 3872158 :: H596

W/C RELENTLESS 32C

**DLS GLORIA D647** 

YARDLEY UTAH Y361 MISS WERNING KP 8543U W/C LOADED UP 1119Y **FSCI GLORIA** 

| CE   | BW  | ww   | YW   | M    | API   | TI   | ()ffered by:       |
|------|-----|------|------|------|-------|------|--------------------|
| 10.9 | 2.7 | 69.3 | 98.2 | 21.5 | 124.9 | 71.8 | Bramlet Simmentals |

What a pair of sisters here. Their Dam has simply put in the work here by producing Elite cattle to make us look good every time. H242 is the solid black, whale-bellied female that has the perfect silhouette to catch anyone's eye. She sets down on a tremendous set of feet and legs with an incredible foot structure anyone would desire. Nonetheless she will get the work done. H596 is the powerhouse BALDY that will run hard as a senior yearling owning the extra look and design to be a rival.