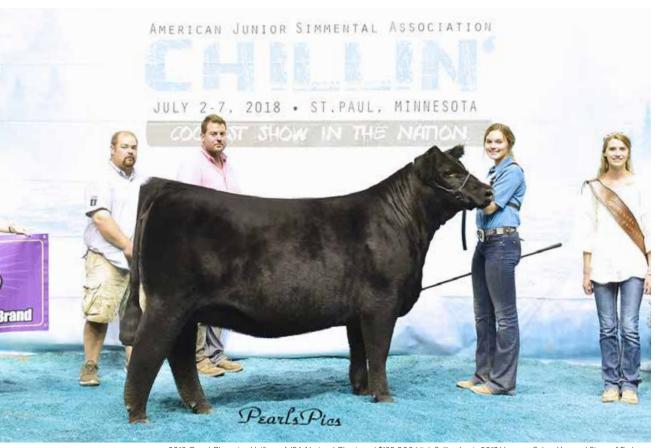

Offered by:
Nixon Family Farms &
Shipwreck Cattle Co

Wicked Hanna would be one of the first few heifer calves to be marketed sired by the 2020 Embryos on Snow sale feature and industry stud, JBSF Berwick. Her dam, NFF Wicked B125, is without a doubt one of the most absolute, proven potent donors in the Shipwreck program. Multiple maternal sisters have gone on to be major factors on the Texas Junior Show Circuit with 2020 Ft. Worth Champion, SWC Wicked Fran, 2019 San Antonio and 2019 Houston Reserve Champion Female, Ruby SWC Wicked E756 as well. Another fact not meant to scare anyone off by any stretch of the imagination would be that the female progeny of B125 have averaged just a shade over \$14,000 to further prove their public acceptance and popularity. We believe that 825H is the most complete to date with a great blend of phenotype and power. One that is met with certain skeletal integrity, quality of body and muscle shape, with an ultra-feminine look.

NFF WICKED B125 - Dam of Lots 2 & 3

SWC Ruby Wicked Fran - 2020 FWSS Grand Champion Jr Simmental Heifer Maternal Sister to Lots 2 & 3