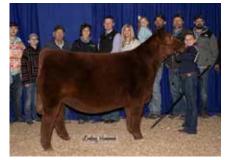

RUBY SWC Wicked E756 Maternal Sister to Lots 2 & 3

# 2

#### SWC NFFS WICKED HANNA 825H

9/29/20 :: PB SM :: 3872962 :: 825H

**JBSF BERWICK 41F** 

JBSF 402B NFF UPGRADE Z083 NFF WICKED Z119

**ROCKING PLEGENDARY C918** 

NFF WICKED B125

| Έ | BW | WW   | YW | М | API | TI | 0 |
|---|----|------|----|---|-----|----|---|
|   |    | 78.9 |    |   |     |    |   |

Offered by:
Nixon Family Farms &
Shipwreck Cattle Co

Wicked Hanna would be one of the first few heifer calves to be marketed sired by the 2020 Embryos on Snow sale feature and industry stud, JBSF Berwick. Her dam, NFF Wicked B125, is without a doubt one of the most absolute, proven potent donors in the Shipwreck program. Multiple maternal sisters have gone on to be major factors on the Texas Junior Show Circuit with 2020 Ft. Worth Champion, SWC Wicked Fran, 2019 San Antonio and 2019 Houston Reserve Champion Female, Ruby SWC Wicked E756 as well. Another fact not meant to scare anyone off by any stretch of the imagination would be that the female progeny of B125 have averaged just a shade over \$14,000 to further prove their public acceptance and popularity. We believe that 825H is the most complete to date with a great blend of phenotype and power. One that is met with certain skeletal integrity, quality of body and muscle shape, with an ultra-feminine look.