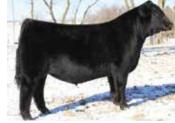

### SWC WICKED HAZEL 925H

11/7/20 :: PB SM :: 3872961 :: 925H

SWC FIRST RATE 226F

**NFF WICKED B125** 

W/C RELENTLESS 32C BRAMLETS SACAJALIA NFF UPGRADE Z083 NFF WICKED Z119

| CE  | BW  | WW   | YW  | М    | API   | TI   | Offered by:         |
|-----|-----|------|-----|------|-------|------|---------------------|
| 9.9 | 3.9 | 75.5 | 108 | 18.7 | 109.7 | 66.1 | Shipwreck Cattle Co |

This would be the natural calf off of B125 for the 2020 production year that is sired by a Relentless x "Sage" herd bull that now runs in the Kansas pastures of Graham Farms of Garnett, KS. She is without a doubt the stoutest and broodiest one to date and has been since day one. Base width, power in rib and muscle, substantial bone and foot size are certainly included. The cowy ones generally fall through the cracks in today's show heifer market, but in time they prove themselves to be sound investments with needed qualities already attached for the next generation success.