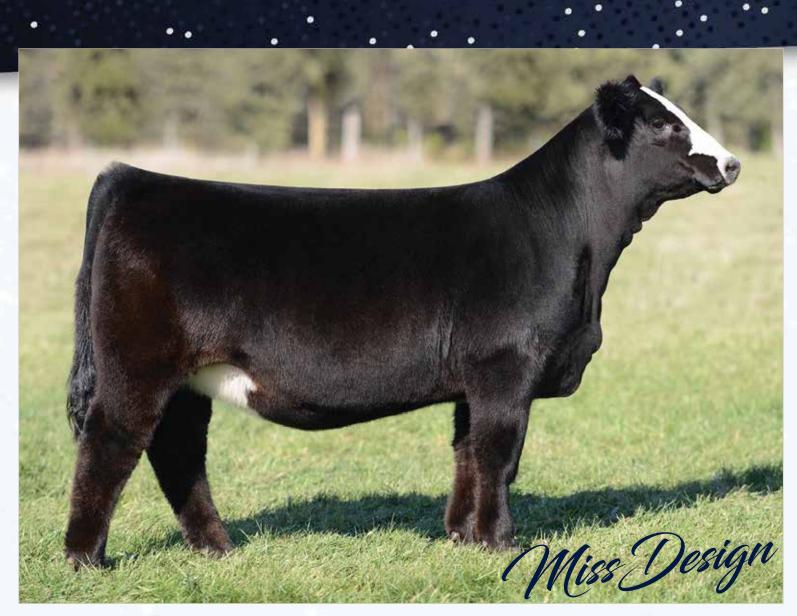

NFF Miss Design H036

|       |     | SVF      | Steel Fo | orce S701 |     |                | Ruby N    | FF PTD 4 | B54 |    |
|-------|-----|----------|----------|-----------|-----|----------------|-----------|----------|-----|----|
| sire. | WLE | Big Deal | A617     |           |     | dam <b>NFF</b> | Miss Des  | ign F103 |     |    |
|       |     | Sha      | wnee Mi  | ss 770P   |     | NFF Mis        | ss Desigr | B112     |     |    |
| CE    | BW  | WW       | YW       | MCE       | MWW | Marb           | REA       | API      | TI  |    |
| 13    | 0.1 | 67       | 98       | 6         | 19  | 53             | -0.01     | 0.78     | 125 | 71 |

#### Homozygous Polled Black

NFF Miss Design H036 is undeniably the most complete and fault free Purebred show heifer/donor prospect that has ever been raised at Nelson Family Farms. Flawless in her angles and joint work, elegant in her design, and elite in regard to her feature. Plain and simple we have admired H036 since day one! An aesthetically eye appealing female that has been blessed with the perfect blaze face and soft, dense hair coat that further compliments her functional body style. H036 is sired by the Mid Continent Farms herd sire, WLE Big Deal A617, backed by the famed Shawnee Miss 770P matriarch. Maternally she is backed by two shots of the legendary Rhythm 418P. This stunning January born female has the credentials to go the distance and the build to facilitate for success on the largest stage... a must see on sale day!