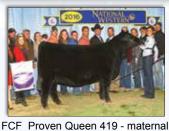

#### Homozygous Polled Homozygous Black

H003 is a striking January daughter of the tried and true, PVF Insight 0129. The dam of H003 is PVF Proven Queen 2114, a direct daughter of the legendary FCF SCC PVF Proven Queen 615. 2114 is a maternal sister to one of the most impressive and dominant Angus females to EVER where a leather lead, FCF Proven Queen 419. 419 was the 2015 NAILE Grand Champion and 2016 NWSS Grand Champion in both the Junior and Open Show. There is no doubt that the Proven Queen cow family has made as much of an impact as any cow line in the business... bred in the purple!