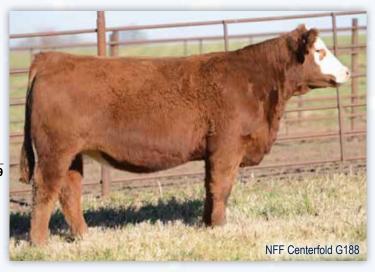

| 2     | 0    | NF        | FC        | ove       | ep   | Gil      | d H      | 102        |      |    |
|-------|------|-----------|-----------|-----------|------|----------|----------|------------|------|----|
|       |      | 3/4 SM 1  | /4 AN     | 2/2/      | /20  | 3753909  | H        | 102        |      |    |
|       |      | Yard      | lley Utah | Y361      |      |          | W/C Lo   | ck Down 2  | 206Z |    |
| sire  | W/C  | Relentles | s 32C     |           |      | damNFF C | over Gi  | rl C069    |      |    |
|       |      | Miss      | Werning   | y KP 8543 | 3U   |          | NFF Ce   | nterfold L | J085 |    |
| CE    | BW   | WW        | YW        | MCE       | Milk | MWW      | Marb     | REA        | API  | TI |
| 10    | 3.3  | 81        | 115       | 5         | 24   | 64       | 0.28     | 0.73       | 122  | 77 |
| Polle | ed E | Black     |           |           |      |          | <b>.</b> |            |      |    |

NFF Cover Girl H102 is sired by the "King of the Ring", W/C Relentless 32C and backed by the influence of W/C Lock Down 206Z on her maternal side. A solid black, sharp featured, sound-built female that offers a futuristic look. A product of the Centerfold cow family!