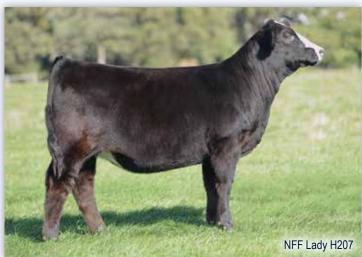

Ruby NFF Rhythm 2124Z - maternal granddam

VCL LKC Profit Maker 604D - reference sire

| 1                                                                                                                       | 2    |        | N                |     | Pa   | dy +    | 1022 |      |       |    |  |
|-------------------------------------------------------------------------------------------------------------------------|------|--------|------------------|-----|------|---------|------|------|-------|----|--|
|                                                                                                                         |      | 3/4 SM |                  |     | /20  | 3753969 |      | 022  | V(100 |    |  |
| Mr TR Hammer 308A ET Ruby NFF Yukon Y108<br>sire KCC1 Exclusive116E domNFF Lady A193<br>TKCC Victoria 57A NFF Lady X034 |      |        |                  |     |      |         |      |      |       |    |  |
| CE                                                                                                                      | BW   | ww     | YW               | MCE | Milk | MWW     | Marb | REA  | API   | TI |  |
| 12                                                                                                                      | 1.2  | 73     | <mark>108</mark> | 6   | 19   | 55      | 0.27 | 0.79 | 134   | 76 |  |
| Poll                                                                                                                    | ed E | Black  |                  |     |      |         |      |      |       |    |  |

NFF Lady E134 - 2018 Wisconsin State Fair Supreme Champion female - maternal sister to Lot 12 & 13

Polled Black

H207 and H022 are maternal sisters that are from the influence of the legendary Rhythm 418P matriarch. Their maternal grandsire, Ruby NFF Yukon Y108 has served as a foundation breeding piece in the Nelson Family Farms program. Their maternal granddam is backed by BC Lookout 7024. H207 is a sharp featured, elegant three-quarter blood that is sired by the \$70,000 Equity, the Profit sired son of the \$114,000 Crysteel Tango. H022 is stout, bold, and robust in her rib cage, yet offers a soft and maternal look from the side. She is sired by the \$120,000 KCC1 Exclusive 116E, a direct son of the late TKCC Victoria 57A. This pair of females are maternal sisters to the 2018 Wisconsin State Fair Supreme Champion Female Overall Breeds. In the inaugural sale at Nelson Family Farms the A193 progeny averaged just under \$10,000. NFF Lady E134, the \$16,000 female selected by the Walsh brothers was selected Supreme or Reserve Supreme Champion Female 7 different times. Regardless of which sister you prefer and best fits your program, rest assured that the generating potential is all inclusive!