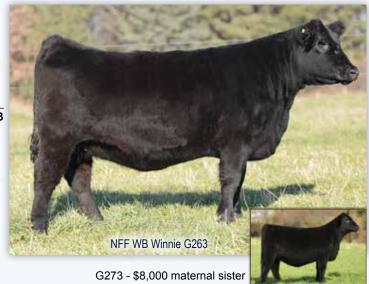

/b> | Winnie | 5792      |       |     |
|       |       | Dan      | neron Bes | st In Class |      |                 | EXAR E | Blue Chip | 1877B |     |
|       | A     | NGUS     | 3/        | /5/18       | AAA  | 19864326        | Gź     | 263       |       |     |

Homozygous Polled Homozygous Black

NFF WB Winnie G263 is a maternal sister to the \$8,000 NFF WB Winnie G273 that was purchased by the Nesler family of La Crescent, Minnesota in the 2019 sale. G263 is sired by the 2019 NWSS Grand Champion, WB Pendleton 708 PVF SWSN. From the famed Winnie cow family that was an integral part of the Express Ranches program of Oklahoma.

Breeding Info Safe in calf to NFF Foresight H044. Estimated due 2/25/21.





NFF WB Frontier Gal G262



- \$18,000 full Sister

EXAR Frontier Gal 1405







NFF Ms Opportunist G230 is sired by PVF Insight 0219 and backed by the two-time National Western Stock Show Reserve Grand Champion, Opportunist. She is big footed, stout boned, and built to last. She sells with a heifer baby on board sired by Stevenson Turning Point!

Breeding Info Safe in calf to Stevenson Turning Point, AAA#18434747. Estimated due 2/27/21. Heifer pregnancy





| 6    | 5     |           |          | NFF _    | B     | ell G    | 67        |             |         |     |
|------|-------|-----------|----------|----------|-------|----------|-----------|-------------|---------|-----|
|      | ļ     | ANGUS     | 2        | /7/19    | AAA F | PENDING  | G         | 167         |         |     |
|      |       | Dam       | eron Fir | st Class |       | -        | Connea