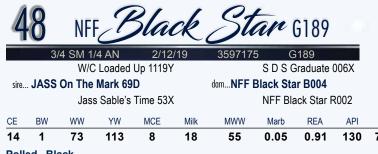

## **37** C-F/EBA Blacklass G299 3/4 SM 1/4 AN 3/10/19 3768995 G299

| Han   |      | un Dall   |           | al.      |      |                  |         |           |          |    |
|-------|------|-----------|-----------|----------|------|------------------|---------|-----------|----------|----|
| 11    | 1.6  | 69        | 102       | 6        | 18   | 53               | 0.1     | 0.87      | 117      | 67 |
| CE    | BW   | WW        | YW        | MCE      | Milk | MWW              | Marb    | REA       | API      | TI |
|       |      | Jass      | s Sable's | Time 53) | <    |                  | Mindem  | nann Blac | klass 41 | 7  |
| sire. | JASS | On The    | Mark 69   | D        |      | dam <b>Minde</b> | emann B | lacklass  | A24      |    |
|       |      | W/C       | Loaded    | Up 1119) | (    |                  | ZKCC (  | Chopper 8 | 44U      |    |
|       | 0,   | - 0101 17 |           | 0/10     | 10   | 0100000          | , c     | 200       |          |    |

#### Homozygous Polled Black

**Breeding Info** Safe in calf to KCC1 Carver 512E, ASA#3353411. Estimated due 3/24/21. Bull pregnancy

| Hon   | nozygo | us Poll | ed Red    |          |      |          |        |           |          |    |
|-------|--------|---------|-----------|----------|------|----------|--------|-----------|----------|----|
| 11    | 1.6    | 69      | 102       | 6        | 18   | 53       | 0.1    | 0.87      | 117      | 67 |
| CE    | BW     | WW      | YW        | MCE      | Milk | MWW      | Marb   | REA       | API      | TI |
|       |        | Jass    | s Sable's | Time 53> | (    |          | Mindem | ann Blac  | klass 41 | 7  |
| sire. | . JASS | On The  | Mark 69   | D        |      | damMinde | mann B | lacklass  | A24      |    |
|       |        | W/C     | Loaded    | Up 1119\ | (    |          | ZKCC ( | Chopper 8 | 44U      |    |
|       | 3      | /4 SM 1 | /4 AN     | 3/9/     | /19  | 3768996  | G      | 292       |          |    |

Breeding Info Safe in calf to KCC1 Carver 512E, ASA#3353411.

Estimated due 3/14/21. Bull pregnancy

G299 and G292 are the next pair of sisters from the A24 cow family. This pair of powerful, shapely, stout females are sired by the standout son of W/C Loaded Up 1119Y known as JASS On The Mark 69D. G299 is the big bodied, stout boned black motley faced female that is massive in her body shape. G292 is the chiseled red head that offers a look of balance and style that is second to none! Regardless of which female you prefer, rest assured they are backed by generations of consistency.