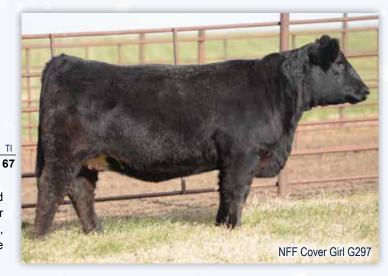

| 2     | 0    | NF        | FC        | ove       | ep   | Gil      | d H      | 102        |      |    |
|-------|------|-----------|-----------|-----------|------|----------|----------|------------|------|----|
|       |      | 3/4 SM 1  | /4 AN     | 2/2/      | /20  | 3753909  | H        | 102        |      |    |
|       |      | Yard      | lley Utah | Y361      |      |          | W/C Lo   | ck Down 2  | 206Z |    |
| sire  | W/C  | Relentles | s 32C     |           |      | damNFF C | over Gi  | rl C069    |      |    |
|       |      | Miss      | Werning   | y KP 8543 | 3U   |          | NFF Ce   | nterfold L | J085 |    |
| CE    | BW   | WW        | YW        | MCE       | Milk | MWW      | Marb     | REA        | API  | TI |
| 10    | 3.3  | 81        | 115       | 5         | 24   | 64       | 0.28     | 0.73       | 122  | 77 |
| Polle | ed E | Black     |           |           |      |          | <b>.</b> |            |      |    |

NFF Cover Girl H102 is sired by the "King of the Ring", W/C Relentless 32C and backed by the influence of W/C Lock Down 206Z on her maternal side. A solid black, sharp featured, sound-built female that offers a futuristic look. A product of the Centerfold cow family!