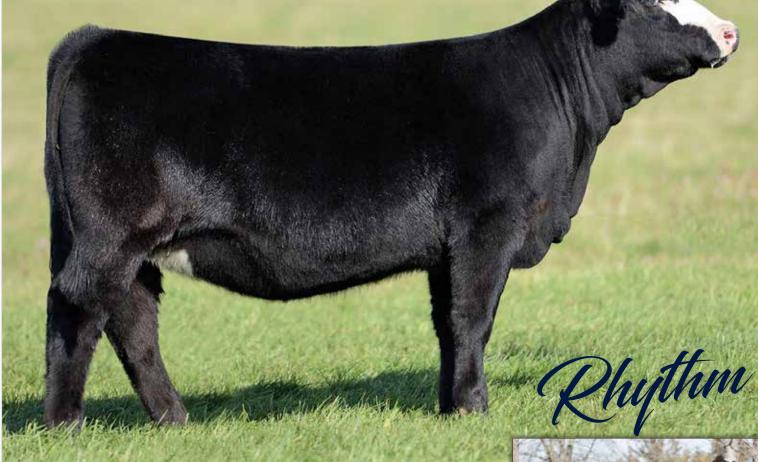

TKCC Carver 65C - paternal grandsire

TR Ms Precision 2077Z - paternal granddam

7

NFF Rhufthm H018

| 10    | 1.9   | 70       | 102      | 3       | 20   | 0 55 0.07 0.56 108      |         |           |     |    |  |  |
|-------|-------|----------|----------|---------|------|-------------------------|---------|-----------|-----|----|--|--|
| CE    | BW    | WW       | YW       | MCE     | Milk | MWW                     | Marb    | REA       | API | TI |  |  |
|       |       | Ruby N   | FF Rhyth | m 21242 | Z    |                         |         |           |     |    |  |  |
| sire. | VCL L | KC Prof  | it Maker | 604D    |      | damRuby NFF Rhythm 719E |         |           |     |    |  |  |
|       |       | Prof     | ît       |         |      |                         | B C Loo | okout7024 | ł   |    |  |  |
|       | 3     | 6/4 SM 1 | /4 AN    | 1/7     | /20  | 3753973                 | 3 H     | 018       |     |    |  |  |

#### Homozygous Polled Homozygous Black

NFF Rhythm H018 is a sharp featured baldy three-quarter blood daughter of the resident herd sire at Rust Mountain View Ranch, VCL LKC Profit Maker 604D. Profit Maker is a full brother to the \$70,000 Equity, backed by the influential \$114,000 Crysteel Tango. The dam of H018 is sired by the late BC Lookout 7024 that backed by the great Ruby NFF Rhythm 2124Z matriarch that resides in the donor pen at Ruby Cattle Company. An elite lineage saturated by some of the highest generating and most influential females of the Simmental breed can be identified throughout her lineage. Power in the blood is a serious understatement here!

Ruby NFF Rhythm 2124Z - maternal granddam

VCL LKC Profit Maker 604D - reference sire

| 1                                                                                                                       | 2    |        | N                |     | Pa   | dy +    | 1022 |      |       |    |  |
|-------------------------------------------------------------------------------------------------------------------------|------|--------|------------------|-----|------|---------|------|------|-------|----|--|
|                                                                                                                         |      | 3/4 SM |                  |     | /20  | 3753969 |      | 022  | V(100 |    |  |
| Mr TR Hammer 308A ET Ruby NFF Yukon Y108<br>sire KCC1 Exclusive116E domNFF Lady A193<br>TKCC Victoria 57A NFF Lady X034 |      |        |                  |     |      |         |      |      |       |    |  |
| CE                                                                                                                      | BW   | ww     | YW               | MCE | Milk | MWW     | Marb | REA  | API   | TI |  |
| 12                                                                                                                      | 1.2  | 73     | <mark>108</mark> | 6   | 19   | 55      | 0.27 | 0.79 | 134   | 76 |  |
| Poll                                                                                                                    | ed E | Black  |                  |     |      |         |      |      |       |    |  |