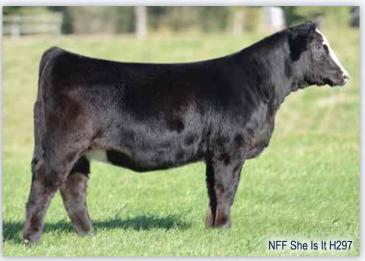

| 2     | 5      | N              | FF      | She      | 4    | 781              | It H        | 297        |         |    |
|-------|--------|----------------|---------|----------|------|------------------|-------------|------------|---------|----|
|       |        | PB S           | М       | 5/9/20   | 37   | 53933            | H297        |            |         |    |
|       |        | WS             | Pilgrim | H182U    | 1.0  |                  | CNS Pa      | ays To Dre | eam T75 | 9  |
| sire  | ZKCC   | <b>Big Chi</b> | ef 602D | )        |      | dam <b>NFF</b> : | She Is It I | E020       |         |    |
|       |        | ZKC            | C Whitr | iey 157Y |      |                  | NFF Sh      | e Is It C0 | 73      |    |
| CE    | BW     | WW             | YW      | MCE      | Milk | MWW              | Marb        | REA        | API     | TI |
| 12    | 1.5    | 65             | 93      | 7        | 21   | 53               | 0.13        | 0.75       | 122     | 72 |
| Polle | ed Bla | ck             |         |          |      |                  |             |            |         |    |

NFF She Is It H297 is a sharp featured, smooth fronted female that is equipped with the extra bells and whistles! Sound built, clean jointed, and attractive in her profile. H297 is sired by Big Chief, the full brother to Easy Rider, resident herd sire at Nelson Family Farms. H297 is backed by the Pays To Dream daughter, E020, the young and hardworking female from a proven cow line.