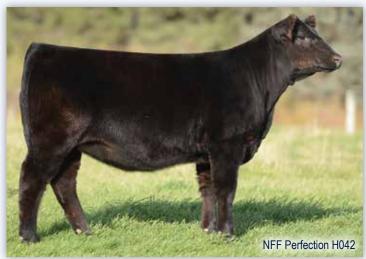

sister to dam

FCF SCC PVF Proven Queen 615 - maternal Granddam

17

NFF Perfection H042 is a daughter of the popular Stevenson Turning Point and backed by the influence of Insight on her maternal side. H042 is bold ribbed, big hipped, sound built, and has been blessed with added hair quality. An exciting January prospect with unlimiting mating flexibility in production!