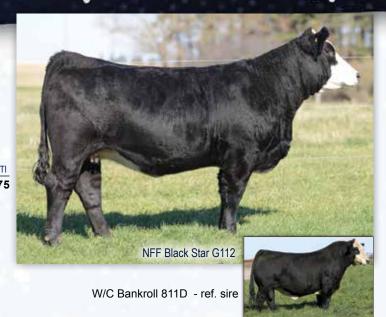

| 4    | 0     | NF      | FZ          | Bla        | ck   | St             | tan       | G112       |         |   |
|------|-------|---------|-------------|------------|------|----------------|-----------|------------|---------|---|
|      | _     | PB S    | M           | 1/25/19    | 3    | 597171         | G112      | 2          |         |   |
|      |       | W/C     | Loaded      | I Up 1119) | (    | 1.121          | Ruby N    | FF Excali  | bur 002 | Х |
| sire | W/C B | ankroll | 811D        |            |      | dam <b>NFF</b> | Black Sta | ar B100    |         |   |
|      |       | Mis     | s Wernir    | g KP 8543  | 3U   |                | NFF Bla   | ack Star F | R5003   |   |
| CE   | BW    | ww      | YW          | MCE        | Milk | MWW            | Marb      | REA        | API     | Т |
| 10   | 3.6   | 79      | <b>11</b> 7 | 4          | 26   | 65             | 0.01      | 0.92       | 128     | 7 |
|      |       |         |             |            |      |                |           |            |         |   |

NFF Black Star G112 is a standout blaze faced daughter of the \$205,000 W/C Bankroll 811D and backed by the influence of the renown Black Star tribe. Bankroll is responsible for producing countless National Champions and high sellers. Power in the pedigree with a heifer calf pregnancy on board sired by Lover Boy!