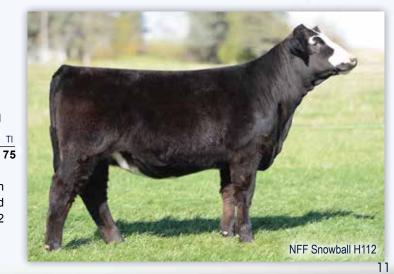

#### Polled Black

H112 is another member of the High Regard x Snowball Y062 flush that has yielded a set of females with structural integrity, flexibility, and longevity. She is sleek made, up headed, angular in her design. H112 is an attractive February blaze faced female with a promising future.