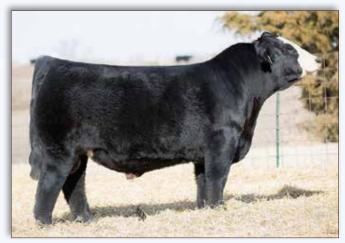

Breeding Info Safe in calf to ZKCC Easy Rider 601D, ASA#3220626. Estimated due 2/10/21.

| C-F/EBA Blacklass H017 | WALL BE R |
|------------------------|-----------|

| 3/4 SM 1/4 AN     1/6/20     3761669     H017       Mr TR Hammer 308A ET     ZKCC Chopper 844U       sire KCC1 Exclusive 116E     domMindemann Blacklass A24       TKCC Victoria 57A     Mindemann Blacklass 417       CE     BW     WW     MCE     Milk     MWW     Marb     REA     API     TI | 12    | -0.2 | 69      | 101      | 5        | 18                         | 52      | 0.17     | 0.9      | 119 | 72 |
|--------------------------------------------------------------------------------------------------------------------------------------------------------------------------------------------------------------------------------------------------------------------------------------------------|-------|------|---------|----------|----------|----------------------------|---------|----------|----------|-----|----|
| Mr TR Hammer 308A ET ZKCC Chopper 844U<br>sire KCC1 Exclusive 116E domMindemann Blacklass A24                                                                                                                                                                                                    | CE    | BW   | WW      | YW       | MCE      | Milk                       | MWW     | Marb     | REA      | API | TI |
| Mr TR Hammer 308A ET ZKCC Chopper 844U                                                                                                                                                                                                                                                           |       |      | ТКС     | C Victor | ia 57A   |                            | Mindem  | ann Blac | klass 41 | 7   |    |
|                                                                                                                                                                                                                                                                                                  | sire. | KCC1 | Exclusi | ve 116E  |          | domMindemann Blacklass A24 |         |          |          |     |    |
| 3/4 SM 1/4 AN 1/6/20 3761669 H017                                                                                                                                                                                                                                                                |       |      | Mr T    | R Hamn   | ner 308A |                            | ZKCC C  | hopper 8 | 344U     |     |    |
|                                                                                                                                                                                                                                                                                                  |       | 3    | /4 SM 1 | /4 AN    | 1/6      | /20                        | 3761669 | H        | 017      |     |    |

#### Homozygous Polled Black

Blacklass H017 defines the phrase "Powerhouse" ... Sired by the Fort Worth Stock Show Cowtown Classic high seller, KCC1 Exclusive 116E, who topped the sale at \$120,000 for 1/2interest. The lot 1 featured donor dam, Mindemann Blacklass A24 has been a tried and true producer for us and we believe that this three-quarter blood female has the credentials to carry on the next generation of elite Simmental genetics. Her foot size, correctness of angles, and shear dimension is overwhelming. What sets her apart is her unique ability to handle this mass with such elegance and ease. A next generation producer that we anticipate making an impact for her new owners!