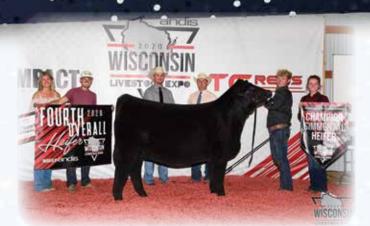

NFF Lady E134 - 2018 Wisconsin State Fair Supreme Champion female - maternal sister to Lot 12 & 13

Polled Black

H207 and H022 are maternal sisters that are from the influence of the legendary Rhythm 418P matriarch. Their maternal grandsire, Ruby NFF Yukon Y108 has served as a foundation breeding piece in the Nelson Family Farms program. Their maternal granddam is backed by BC Lookout 7024. H207 is a sharp featured, elegant three-quarter blood that is sired by the \$70,000 Equity, the Profit sired son of the \$114,000 Crysteel Tango. H022 is stout, bold, and robust in her rib cage, yet offers a soft and maternal look from the side. She is sired by the \$120,000 KCC1 Exclusive 116E, a direct son of the late TKCC Victoria 57A. This pair of females are maternal sisters to the 2018 Wisconsin State Fair Supreme Champion Female Overall Breeds. In the inaugural sale at Nelson Family Farms the A193 progeny averaged just under \$10,000. NFF Lady E134, the \$16,000 female selected by the Walsh brothers was selected Supreme or Reserve Supreme Champion Female 7 different times. Regardless of which sister you prefer and best fits your program, rest assured that the generating potential is all inclusive!