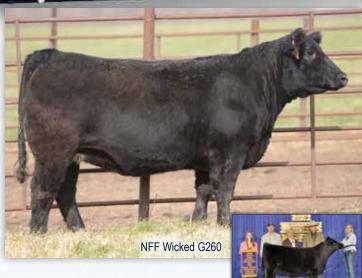

Polled Black

NFF Miss Ellie G199 is a perfect blaze faced purebred that is sired by Cowboy Logic and is further backed by the influence of Hooks Shear Force 38K on her maternal side. She combines a uniquely eye appealing phenotype with an impressive genomic profile, ranking in the top 4% of the breed for API! She sells safe in calf with a heifer calf on board!

Breeding Info Safe in calf to KCC1 Carver 512E, ASA#3353411. Estimated due 3/29/21. Heifer pregnancy





#### Polled Black

NFF Black Star G189 is a big bodied, stout, powerful daughter of On The Mark that is backed by a daughter of Graduate from the Black Star cow family. Heavy structured, bold ribbed, and built to last!

Breeding Info Safe in calf to KCC1 Carver 512E, ASA#3353411. Estimated due 3/19/21. Heifer pregnancy



23







FHEN Halftime A127 - ref. sire



| 4    | 9   |          | NFI       | N        | Vie  | ckea    | G26     | 0           |         |   |
|------|-----|----------|-----------|----------|------|---------|---------|-------------|---------|---|
|      |     | 3/4 SM 1 | /4 AN     | 3/4/     | /19  | 3597262 | G       | 260         |         |   |
|      |     | W/C      | Loaded    | Up 1119) | 1    |         | DUFF N  | New Edition | on 6108 |   |
| sire | JAS | S On The | Mark 69   | D        |      | damRCC- | NFF Wic | ked         |         |   |
|      |     | Jass     | s Sable's | Time 53X | <    |         | RCC C   | enterfold   | M6073   |   |
| CE   | BW  | ww       | YW        | MCE      | Milk | MWW     | Marb    | REA         | API     | Т |
| 12   | 2.3 | 71       | 107