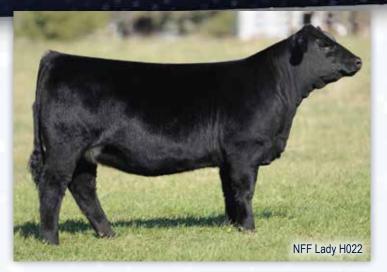

Ruby NFF Rhythm 2124Z - maternal granddam

VCL LKC Profit Maker 604D - reference sire

| 1                                                                                                                       | 2    |        | N                |     | Pa   | dy +    | 1022 |      |       |    |  |
|-------------------------------------------------------------------------------------------------------------------------|------|--------|------------------|-----|------|---------|------|------|-------|----|--|
|                                                                                                                         |      | 3/4 SM |                  |     | /20  | 3753969 |      | 022  | V(100 |    |  |
| Mr TR Hammer 308A ET Ruby NFF Yukon Y108<br>sire KCC1 Exclusive116E domNFF Lady A193<br>TKCC Victoria 57A NFF Lady X034 |      |        |                  |     |      |         |      |      |       |    |  |
| CE                                                                                                                      | BW   | ww     | YW               | MCE | Milk | MWW     | Marb | REA  | API   | TI |  |
| 12                                                                                                                      | 1.2  | 73     | <mark>108</mark> | 6   | 19   | 55      | 0.27 | 0.79 | 134   | 76 |  |
| Poll                                                                                                                    | ed E | Black  |                  |     |      |         |      |      |       |    |  |

NFF Lady E134 - 2018 Wisconsin State Fair Supreme Champion female - maternal sister to Lot 12 & 13

Polled Black

H207 and H022 are maternal sisters that are from the influence of the legendary Rhythm 418P matriarch. Their maternal grandsire, Ruby NFF Yukon Y108 has served as a foundation breeding piece in the Nelson Family Farms program. Their maternal granddam is backed by BC Lookout 7024. H207 is a sharp featured, elegant three-quarter blood that is sired by the \$70,000 Equity, the Profit sired son of the \$114,000 Crysteel Tango. H022 is stout, bold, and robust in her rib cage, yet offers a soft and maternal look from the side. She is sired by the \$120,000 KCC1 Exclusive 116E, a direct son of the late TKCC Victoria 57A. This pair of females are maternal sisters to the 2018 Wisconsin State Fair Supreme Champion Female Overall Breeds. In the inaugural sale at Nelson Family Farms the A193 progeny averaged just under \$10,000. NFF Lady E134, the \$16,000 female selected by the Walsh brothers was selected Supreme or Reserve Supreme Champion Female 7 different times. Regardless of which sister you prefer and best fits your program, rest assured that the generating potential is all inclusive!