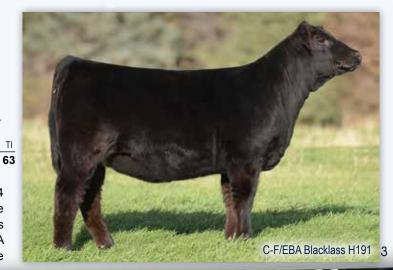

C-F/EBA Blacklass H017

KCC1 Exclusive 116E - ref. sire

pen Heifers

C-F/EBA Blacklass H191 3/4 SM 1/4 AN H191 ZKCC Chopper 844U Profit sire... VCL LKC Equity 608D dom...Mindemann Blacklass A24 **BF Miss Crysteel Tango** Mindemann Blacklass 417 MCF Milk MWW BW WW YW Marb RFA API CE 18 10 0.8 64 90 49 0.06 0.48 103 Polled Black

H191 is a striking three-quarter daughter of the foundation A24 matron that is sired by the \$70,000 Equity stud. Equity is sired by the \$400,000 Profit and backed by the \$114,000 Crysteel Tango. She is big footed, stout pinned, and offers a look of balance from the profile. A top Percentage Simmental female that will be ultra-competitive on the tan bark.