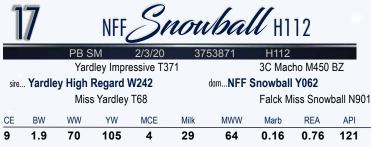

#### Polled Black

H112 is another member of the High Regard x Snowball Y062 flush that has yielded a set of females with structural integrity, flexibility, and longevity. She is sleek made, up headed, angular in her design. H112 is an attractive February blaze faced female with a promising future.