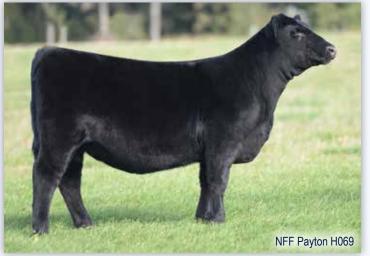

#### Homozygous Polled Homozygous Black

H069 is a stout, powerful, and three-dimensional daughter of the \$120,000 valuation SHER The Wood 83F. She is a big footed, wide based January prospect that is backed by a daughter of Connealy Spur. We have always admired her natural power, shape, and genuine fleshing ability. A brood cow in the making!