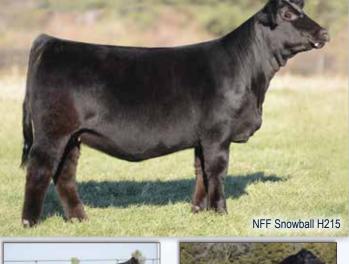

Rhythm 418P - Influential Matriarch and Maternal Great Granddam

| 1    | 15 NFF Snouball H215                 |                           |                   |           |      |        |          |          |          |    |  |  |  |
|------|--------------------------------------|---------------------------|-------------------|-----------|------|--------|----------|----------|----------|----|--|--|--|
|      |                                      | PB SM 3/3/20 3753869 H215 |                   |           |      |        |          |          |          |    |  |  |  |
|      | W/C Loaded Up 1119Y 3C Macho M450 BZ |                           |                   |           |      |        |          |          |          |    |  |  |  |
| sire | GEFF                                 | County                    | 0                 |           |      | damNFF | Snowball | Y062     |          |    |  |  |  |
|      |                                      | Rub                       | y NFF R           | hythm 475 | БB   |        | Falck M  | iss Snow | ball N90 | 1  |  |  |  |
| CE   | BW                                   | WW                        | YW                | MCE       | Milk | MWW    | Marb     | REA      | API      | TI |  |  |  |
| 9    | 2.4                                  | 74                        | <mark>11</mark> 5 | 6         | 27   | 63     | 0.09     | 0.91     | 126      | 76 |  |  |  |

NFF Snowball H215 is sired by the six-figure valued GEFF County O, one of the hottest and most exciting young Purebred Simmental sires in the business. The dam of H215 is the prolific NFF Snowball Y062 matron that has left a lasting impression on the Nelson Family Farms program. H215 is a three-quarter sister in blood to the Lot 1 female in the 2019 DreamWorks sale, NFF Snowball G251. G251 was successfully campaigned to countless victories last fall and winter.