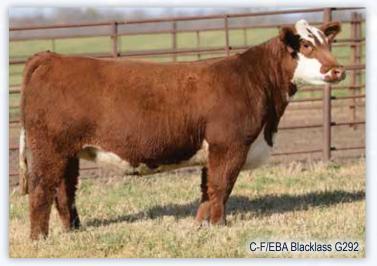

## **37** C-F/EBA Blacklass G299 3/4 SM 1/4 AN 3/10/19 3768995 G299

| Han   |      | un Dall   |           | al.      |      |                  |         |           |          |    |
|-------|------|-----------|-----------|----------|------|------------------|---------|-----------|----------|----|
| 11    | 1.6  | 69        | 102       | 6        | 18   | 53               | 0.1     | 0.87      | 117      | 67 |
| CE    | BW   | WW        | YW        | MCE      | Milk | MWW              | Marb    | REA       | API      | TI |
|       |      | Jass      | s Sable's | Time 53) | <    |                  | Mindem  | nann Blac | klass 41 | 7  |
| sire. | JASS | On The    | Mark 69   | D        |      | dam <b>Minde</b> | emann B | lacklass  | A24      |    |
|       |      | W/C       | Loaded    | Up 1119) | (    |                  | ZKCC (  | Chopper 8 | 44U      |    |
|       | 0,   | - 0101 17 |           | 0/10     | 10   | 0100000          | , c     | 200       |          |    |

#### Homozygous Polled Black

**Breeding Info** Safe in calf to KCC1 Carver 512E, ASA#3353411. Estimated due 3/24/21. Bull pregnancy

| Hon   | nozygo | us Poll | ed Red    |          |      |          |        |           |          |    |
|-------|--------|---------|-----------|----------|------|----------|--------|-----------|----------|----|
| 11    | 1.6    | 69      | 102       | 6        | 18   | 53       | 0.1    | 0.87      | 117      | 67 |
| CE    | BW     | WW      | YW        | MCE      | Milk | MWW      | Marb   | REA       | API      | TI |
|       |        | Jass    | s Sable's | Time 53> | (    |          | Mindem | ann Blac  | klass 41 | 7  |
| sire. | . JASS | On The  | Mark 69   | D        |      | damMinde | mann B | lacklass  | A24      |    |
|       |        | W/C     | Loaded    | Up 1119\ | (    |          | ZKCC ( | Chopper 8 | 44U      |    |
|       | 3      | /4 SM 1 | /4 AN     | 3/9/     | /19  | 3768996  | G      | 292       |          |    |

Breeding Info Safe in calf to KCC1 Carver 512E, ASA#3353411.

Estimated due 3/14/21. Bull pregnancy

G299 and G292 are the next pair of sisters from the A24 cow family. This pair of powerful, shapely, stout females are sired by the standout son of W/C Loaded Up 1119Y known as JASS On The Mark 69D. G299 is the big bodied, stout boned black motley faced female that is massive in her body shape. G292 is the chiseled red head that offers a look of balance and style that is second to none! Regardless of which female you prefer, rest assured they are backed by generations of consistency.