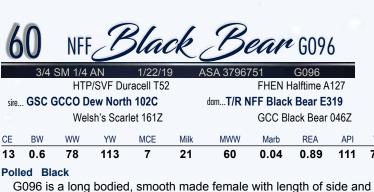

#### Homozygous Polled Heterozygous Black

We initiate the 2020 DreamWorks offering with a foundation building block that helped pave the way at Nelson Family Farms. Mindemann Blacklass A24 is undoubtedly one of the most impressive females that we have had the privilege to incorporate into our program. Her genuine mass, dimension, and structural integrity is what sets her into a league of her own. C-F/EBA Blacklass E013 was a high seller the Inaugural DreamWorks sale at \$15,500 to Clayton Walsh of Wisconsin. C-F/EBA Blacklass G250 commanded \$8,750 in the 2019 DreamWorks sale to MSK Farms, Inc of Lewiston, Minnesota. Another daughter sired by Relentless, G012, was selected by Mason Jacob of Winona, MN for \$6,000. A24 has over 40 recorded progeny on file with the American Simmental Association, and is currently averaging 19.6 transferable embryos per IVF cycle. We believe her impact will continue to leave a lasting impression on our program. Here is your opportunity to invest in a proven donor that has the credential to move any operation forward! Offered with E&B Arthur Land & Cattle and Chase Farms.

Breeding Info Safe in calf to ZKCC Easy Rider 601D, ASA#3220626. Estimated due 2/10/21.

| C-F/EBA Blacklass H017 | WALL BE R |
|------------------------|-----------|

| 3/4 SM 1/4 AN     1/6/20     3761669     H017       Mr TR Hammer 308A ET     ZKCC Chopper 844U       sire KCC1 Exclusive 116E     domMindemann Blacklass A24       TKCC Victoria 57A     Mindemann Blacklass 417       CE     BW     WW     MCE     Milk     MWW     Marb     REA     API     TI | 12    | -0.2 | 69      | 101      | 5        | 18                         | 52      | 0.17     | 0.9      | 119 | 72 |
|--------------------------------------------------------------------------------------------------------------------------------------------------------------------------------------------------------------------------------------------------------------------------------------------------|-------|------|---------|----------|----------|----------------------------|---------|----------|----------|-----|----|
| Mr TR Hammer 308A ET ZKCC Chopper 844U<br>sire KCC1 Exclusive 116E domMindemann Blacklass A24                                                                                                                                                                                                    | CE    | BW   | WW      | YW       | MCE      | Milk                       | MWW     | Marb     | REA      | API | TI |
| Mr TR Hammer 308A ET ZKCC Chopper 844U                                                                                                                                                                                                                                                           |       |      | ТКС     | C Victor | ia 57A   |                            | Mindem  | ann Blac | klass 41 | 7   |    |
|                                                                                                                                                                                                                                                                                                  | sire. | KCC1 | Exclusi | ve 116E  |          | domMindemann Blacklass A24 |         |          |          |     |    |
| 3/4 SM 1/4 AN 1/6/20 3761669 H017                                                                                                                                                                                                                                                                |       |      | Mr T    | R Hamn   | ner 308A |                            | ZKCC C  | hopper 8 | 344U     |     |    |
|                                                                                                                                                                                                                                                                                                  |       | 3    | /4 SM 1 | /4 AN    | 1/6      | /20                        | 3761669 | H        | 017      |     |    |

#### Homozygous Polled Black

Blacklass H017 defines the phrase "Powerhouse" ... Sired by the Fort Worth Stock Show Cowtown Classic high seller, KCC1 Exclusive 116E, who topped the sale at \$120,000 for 1/2interest. The lot 1 featured donor dam, Mindemann Blacklass A24 has been a tried and true producer for us and we believe that this three-quarter blood female has the credentials to carry on the next generation of elite Simmental genetics. Her foot size, correctness of angles, and shear dimension is overwhelming. What sets her apart is her unique ability to handle this mass with such elegance and ease. A next generation producer that we anticipate making an impact for her new owners!