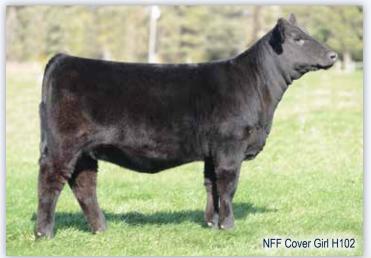

| 2     | 0    | NF        | FC        | ove       | ep   | Gil      | d H      | 102        |      |    |
|-------|------|-----------|-----------|-----------|------|----------|----------|------------|------|----|
|       |      | 3/4 SM 1  | /4 AN     | 2/2/      | /20  | 3753909  | H        | 102        |      |    |
|       |      | Yard      | lley Utah | Y361      |      |          | W/C Lo   | ck Down 2  | 206Z |    |
| sire  | W/C  | Relentles | s 32C     |           |      | damNFF C | over Gi  | rl C069    |      |    |
|       |      | Miss      | Werning   | y KP 8543 | 3U   |          | NFF Ce   | nterfold L | J085 |    |
| CE    | BW   | WW        | YW        | MCE       | Milk | MWW      | Marb     | REA        | API  | TI |
| 10    | 3.3  | 81        | 115       | 5         | 24   | 64       | 0.28     | 0.73       | 122  | 77 |
| Polle | ed E | Black     |           |           |      |          | <b>.</b> |            |      |    |

NFF Cover Girl H102 is sired by the "King of the Ring", W/C Relentless 32C and backed by the influence of W/C Lock Down 206Z on her maternal side. A solid black, sharp featured, sound-built female that offers a futuristic look. A product of the Centerfold cow family!