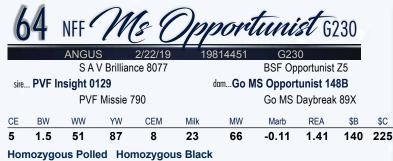

| 2    | 9       | NFF       | P         | Prov     | en   | Qu       | ieel     | 7 HO                  | 03      |       |
|------|---------|-----------|-----------|----------|------|----------|----------|-----------------------|---------|-------|
|      |         | ANGU      |           | 1/1/20   |      | 803799   | H00      |                       |         |       |
|      |         | S A \     | / Brillia | nce 8077 |      | Da       | ameron F | V F Rapt              | or 702  |       |
| sire | . PVF I | nsight 01 | 29        |          |      | damPVF I | Proven G | Queen 21 <sup>-</sup> | 14      |       |
|      |         | PVF       | Missie    | 790      |      | F        | CF SCC F | PVF Prove             | en Quee | en 61 |
| CE   | BW      | ww        | YW        | CEM      | Milk | MW       | Marb     | REA                   | \$B     | \$C   |
| 0    | 3.1     | 45        | 78        | 1        | 27   | 44       | 0        | 0.94                  | 107     | 17    |
|      |         |           |           |          |      |          |          |                       |         |       |

#### Homozygous Polled Homozygous Black

H003 is a striking January daughter of the tried and true, PVF Insight 0129. The dam of H003 is PVF Proven Queen 2114, a direct daughter of the legendary FCF SCC PVF Proven Queen 615. 2114 is a maternal sister to one of the most impressive and dominant Angus females to EVER where a leather lead, FCF Proven Queen 419. 419 was the 2015 NAILE Grand Champion and 2016 NWSS Grand Champion in both the Junior and Open Show. There is no doubt that the Proven Queen cow family has made as much of an impact as any cow line in the business... bred in the purple!