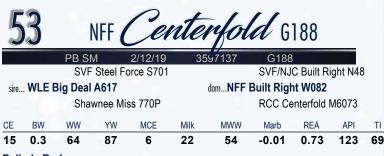

| 2     | 0    | NF        | FC        | ove       | ep   | Gil      | d H      | 102        |      |    |
|-------|------|-----------|-----------|-----------|------|----------|----------|------------|------|----|
|       |      | 3/4 SM 1  | /4 AN     | 2/2/      | /20  | 3753909  | H        | 102        |      |    |
|       |      | Yard      | lley Utah | Y361      |      |          | W/C Lo   | ck Down 2  | 206Z |    |
| sire  | W/C  | Relentles | s 32C     |           |      | damNFF C | over Gi  | rl C069    |      |    |
|       |      | Miss      | Werning   | y KP 8543 | 3U   |          | NFF Ce   | nterfold L | J085 |    |
| CE    | BW   | WW        | YW        | MCE       | Milk | MWW      | Marb     | REA        | API  | TI |
| 10    | 3.3  | 81        | 115       | 5         | 24   | 64       | 0.28     | 0.73       | 122  | 77 |
| Polle | ed E | Black     |           |           |      |          | <b>.</b> |            |      |    |

NFF Cover Girl H102 is sired by the "King of the Ring", W/C Relentless 32C and backed by the influence of W/C Lock Down 206Z on her maternal side. A solid black, sharp featured, sound-built female that offers a futuristic look. A product of the Centerfold cow family!