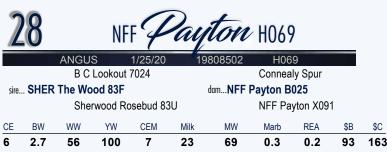

#### Homozygous Polled Homozygous Black

H069 is a stout, powerful, and three-dimensional daughter of the \$120,000 valuation SHER The Wood 83F. She is a big footed, wide based January prospect that is backed by a daughter of Connealy Spur. We have always admired her natural power, shape, and genuine fleshing ability. A brood cow in the making!