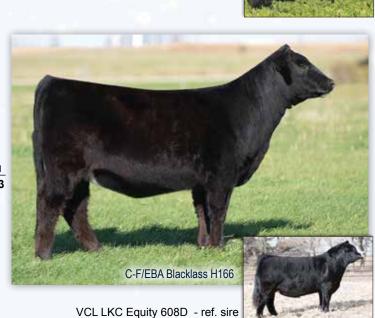

C-F/EBA Blacklass H166

| 10    | 0.8                    | 64      | 90       | 4    | 18                         | 49      | 0.06      | 0.48      | 103      | 63 |
|-------|------------------------|---------|----------|------|----------------------------|---------|-----------|-----------|----------|----|
| CE    | BW                     | WW      | YW       | MCE  | Milk                       | MWW     | Marb      | REA       | API      | TI |
|       | BF Miss Crysteel Tango |         |          |      |                            |         | Mindem    | nann Blac | klass 41 | 7  |
| sire. | VCL L                  | KC Equ  | ity 608D |      | domMindemann Blacklass A24 |         |           |           |          |    |
|       |                        | Prof    | it       |      |                            | ZKCC (  | Chopper 8 | 44U       |          |    |
|       | 3/                     | 4 SM 1/ | /4 AN    | 2/14 | /20                        | 3761670 | ) F       | 1166      |          |    |

#### Polled Black

H166 is a standout within the Percentage Simmental division of the 2020 Edition of DreamWorks. Sired by the \$70,000 Equity and backed by the featured Lot 1 donor, Mindemann Blacklass A24. She is chiseled about her front third, bold in her rib cage, and offers the proud presence that we have come to expect from the A24 cow family. Her futuristic look indicates that her best days will come as a yearling next summer and fall.