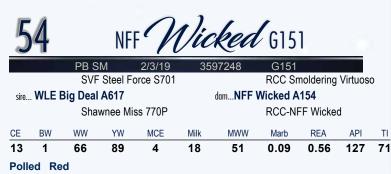

DREAMWORKS

| 5 NFF Wicked H197 |
|-------------------|
|-------------------|

| Dell             |          | a de   |           |           |                |          |           |          |     |    |
|------------------|----------|--------|-----------|-----------|----------------|----------|-----------|----------|-----|----|
| 10               | 2.4      | 69     | 103       | 2         | 21             | 56       | 0.04      | 0.64     | 122 | 70 |
| CE               | BW       | WW     | YW        | MCE       | Milk           | MWW      | Marb      | REA      | API | TI |
| Miss Yardley T68 |          |        |           |           |                |          | RCC-NF    | F Wicke  | d   |    |
| sire             | . Yardle | y High | Regard    | W242      | dam <b>NFF</b> | Wicked A | 154       |          |     |    |
|                  |          | Yar    | dley Impr | essive T3 |                | RCC Sr   | noldering | Virtuoso | 5   |    |
|                  |          | PB S   | M         | 2/22/20   | 3              | 753959   | H197      |          |     |    |
|                  |          |        |           |           |                |          |           |          |     |    |

NFF Wicked H197 is a true standout that we have admired since day one. She is sired by the tried and true, Yardley High Regard W242, and backed by the influential Wicked cow family that has made such a substantial impact in the Nelson Family Farms and Ruby Cattle Company programs. Her dynamic feature, proud presence, and balanced silhouette sets her apart from the crowd. H197 is a maternal sister to the impressive G177 female who was the high selling Simmental female in the 2019 DreamWorks sale. H197 is a February prospect that we anticipate enduring a highly successful career at the end of the leather lead, yet we believe her added power and dimension to aid in her success in production. A true sale feature... bid with confidence!