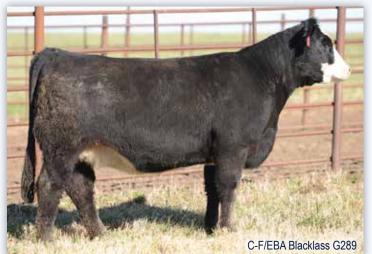

| 2     | 0    | СГ       | /ГПА     | R         | 1    | cklas            |        | 00        |          |    |
|-------|------|----------|----------|-----------|------|------------------|--------|-----------|----------|----|
| J     | 07   | (-F/     | EBA      |           | m    | RUIS             | 562    | 89        |          |    |
|       | 3    | 3/4 SM 1 | /4 AN    | 3/8       | /19  | 3768994          | G      | 289       |          |    |
|       |      | SVF      | Steel Fo | orce S701 |      |                  | ZKCC ( | Chopper 8 | 844U     |    |
| sire. | WLE  | Big Deal | A617     |           |      | dam <b>Minde</b> | mann B | lacklass  | A24      |    |
|       |      | Sha      | wnee Mis | ss 770P   |      |                  | Mindem | iann Blac | klass 41 | 7  |
| CE    | BW   | WW       | YW       | MCE       | Milk | MWW              | Marb   | REA       | API      | TI |
| 11    | -0.2 | 61       | 82       | 4         | 18   | 48               | 0.16   | 0.71      | 109      | 66 |
|       |      | ous Poll |          |           |      |                  |        |           |          |    |

C-F/EBA Blacklass G289 is a true standout among the bred heifer division this year. It is our commitment to offer the BEST, and G289 is the cream of the crop. A stunning blaze faced female that exemplifies skeletal quality, look, and maternal function. She is safe in calf to Sniper with a heifer pregnancy on board for a quick return on investment! **Breeding Info** Safe in calf to Sniper. Estimated due 2/27/21. Heifer pregnancy