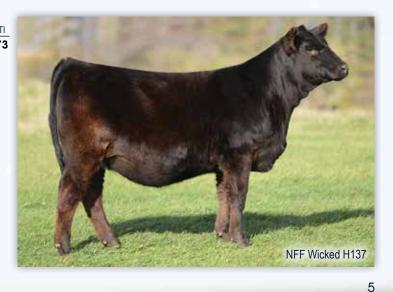

NFF Wicked H137 8

| Poll  | ed Bla | ack      |           |           |      |                    |          |           |         |    |  |
|-------|--------|----------|-----------|-----------|------|--------------------|----------|-----------|---------|----|--|
| 12    | 2.9    | 71       | 97        | 4         | 19   | 55                 | 0.14     | 0.61      | 128     | 73 |  |
| CE    | BW     | WW       | YW        | MCE       | Milk | MWW                | Marb     | REA       | API     | TI |  |
|       |        | Miss     | Wernin    | g KP 8543 |      | RCC-NI             | FF Wicke | d         |         |    |  |
| sire. | W/CR   | elentles | s 32C     |           |      | damNFF Wicked A154 |          |           |         |    |  |
|       |        | Yard     | lley Utah | Y361      |      |                    | RCC Sr   | noldering | Virtuos | э  |  |
|       |        | PB S     | M         | 2/7/20    | 37   | 53910              | H137     |           |         |    |  |

H108 and H137 are full sisters that are sired by the popular and proven W/C Relentless 32C stud and backed by the impressive NFF Wicked A154 matron. Look, style, and presence combined with body mass, fleshing ability, and real-world functionality can be identified in this pair of sisters. H108 is stunning from the profile with a captivating presence. Her foot, bone, and structural integrity sets the standard for maternal function and we believe her to be a force in the show ring and production. H137 is big bodied, bold centered, and looks like a model brood cow in the making. A pair of sisters that combine the elite 8543U and Wicked cow families... two of the breed's most consistent cow lines!