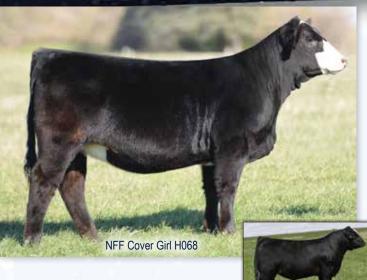

| 2    | 21     |       | NFF     | Co         | n el | n G      | Tirl     | H06        | 8    |    |
|------|--------|-------|---------|------------|------|----------|----------|------------|------|----|
|      |        | PB SI | Л       | 1/24/20    | 3    | 753962   | H068     | ;          |      |    |
|      |        | CCF   | Cowbo   | y Cut 5048 | 3Z   |          | W/C Wo   | de Track 6 | 694Y |    |
| sire | SFG    | owboy | Logic D | 627        |      | damNFF ( | Cover Gi | rl C045    |      |    |
|      |        | SFG   | Queen   | B01        |      |          | NFF Fir  | efly X012  |      |    |
| CE   | BW     | ww    | YW      | MCE        | Milk | MWW      | Marb     | REA        | API  | TI |
| 13   | 2.1    | 94    | 143     | 7          | 21   | 68       | 0.11     | 1.04       | 143  | 89 |
| Poll | ed Bla | ack   |         |            |      |          |          |            |      |    |

NFF Cover Girl H068 is sired by the elite calving ease specialist, SFG Cowboy Logic D627 and backed by the B01 matron. Cowboy Logic charts top 2% CE, top 1% WW, top 1% YW, top 2% ADG, top 3% API, and top 1% TI. H068 is backed by the influence of Wide Track on her maternal side. She charts top 3% WW, top 4% YW, top 20% API, and top 5% TI. Balanced and proven genetics!