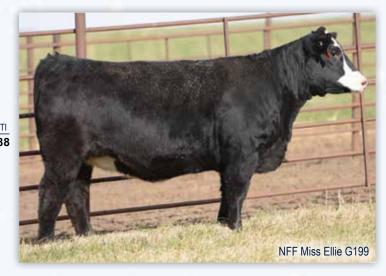

CE    | BW     | WW    | YW      | MCE       | Milk | MWW            | Marb       | REA       | API    | Т |
| 16    | -0.05  | 84    | 126     | 10        | 26   | 68             | 0.27       | 1.02      | 158    | 8 |
| Dell  | ad Dia | ale   |         |           |      |                |            |           |        |   |

Polled Black

NFF Miss Ellie G199 is a perfect blaze faced purebred that is sired by Cowboy Logic and is further backed by the influence of Hooks Shear Force 38K on her maternal side. She combines a uniquely eye appealing phenotype with an impressive genomic profile, ranking in the top 4% of the breed for API! She sells safe in calf with a heifer calf on board!

Breeding Info Safe in calf to KCC1 Carver 512E, ASA#3353411. Estimated due 3/29/21. Heifer pregnancy





#### Polled Black

NFF Black Star G189 is a big bodied, stout, powerful daughter of On The Mark that is backed by a daughter of Graduate from the Black Star cow family. Heavy structured, bold ribbed, and built to last!

Breeding Info Safe in calf to KCC1 Carver 512E, ASA#3353411. Estimated due 3/19/21. Heifer pregnancy



23







FHEN Halftime A127 - ref. sire



| 4    | 9   |          | NFI       | N        | Vie  | ckea    | G26     | 0           |         |   |
|------|-----|----------|-----------|----------|------|---------|---------|-------------|---------|---|
|      |     | 3/4 SM 1 | /4 AN     | 3/4/     | /19  | 3597262 | G       | 260         |         |   |
|      |     | W/C      | Loaded    | Up 1119) | 1    |         | DUFF N  | New Edition | on 6108 |   |
| sire | JAS