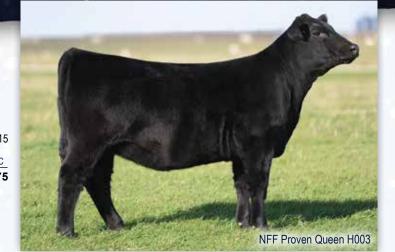

| 2    | 9       | NFF       | P         | Prov     | en   | Qu       | ieel     | 7 HO                  | 03      |       |
|------|---------|-----------|-----------|----------|------|----------|----------|-----------------------|---------|-------|
|      |         | ANGU      |           | 1/1/20   |      | 803799   | H00      |                       |         |       |
|      |         | S A \     | / Brillia | nce 8077 |      | Da       | ameron F | V F Rapt              | or 702  |       |
| sire | . PVF I | nsight 01 | 29        |          |      | damPVF I | Proven G | Queen 21 <sup>-</sup> | 14      |       |
|      |         | PVF       | Missie    | 790      |      | F        | CF SCC F | PVF Prove             | en Quee | en 61 |
| CE   | BW      | ww        | YW        | CEM      | Milk | MW       | Marb     | REA                   | \$B     | \$C   |
| 0    | 3.1     | 45        | 78        | 1        | 27   | 44       | 0        | 0.94                  | 107     | 17    |
|      |         |           |           |          |      |          |          |                       |         |       |

#### Homozygous Polled Homozygous Black

H003 is a striking January daughter of the tried and true, PVF Insight 0129. The dam of H003 is PVF Proven Queen 2114, a direct daughter of the legendary FCF SCC PVF Proven Queen 615. 2114 is a maternal sister to one of the most impressive and dominant Angus females to EVER where a leather lead, FCF Proven Queen 419. 419 was the 2015 NAILE Grand Champion and 2016 NWSS Grand Champion in both the Junior and Open Show. There is no doubt that the Proven Queen cow family has made as much of an impact as any cow line in the business... bred in the purple!