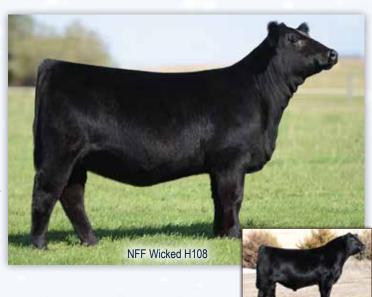

|                              | 7 NFF Wicked H108 |          |          |           |      |                  |                 |         |     |    |  |  |  |
|------------------------------|-------------------|----------|----------|-----------|------|------------------|-----------------|---------|-----|----|--|--|--|
|                              |                   | PB S     | M        | 2/3/20    | 37   | 53917            | H108            |         |     |    |  |  |  |
| Yardley Utah Y361 RCC Smolde |                   |          |          |           |      |                  |                 |         |     | D  |  |  |  |
| sire                         | W/CR              | elentles | s 32C    |           |      | dam <b>NFF</b> \ | <b>Wicked</b> A | 154     |     |    |  |  |  |
|                              |                   | Miss     | 8 Wernin | g KP 8543 | U    |                  | RCC-N           | F Wicke | d   |    |  |  |  |
| CE                           | BW                | WW       | YW       | MCE       | Milk | MWW              | Marb            | REA     | API | TI |  |  |  |
| 12                           | 2.9               | 71       | 97       | 4         | 19   | 55               | 0.14            | 0.61    | 128 | 73 |  |  |  |
| Poll                         | ed Bla            | ck       |          |           |      |                  |                 |         |     |    |  |  |  |

H108 and H137 are full sisters that are sired by the popular and proven W/C Relentless 32C stud and backed by the impressive NFF Wicked A154 matron. Look, style, and presence combined with body mass, fleshing ability, and real-world functionality can be identified in this pair of sisters. H108 is stunning from the profile with a captivating presence. Her foot, bone, and structural integrity sets the standard for maternal function and we believe her to be a force in the show ring and production. H137 is big bodied, bold centered, and looks like a model brood cow in the making. A pair of sisters that combine the elite 8543U and Wicked cow families... two of the breed's most consistent cow lines!