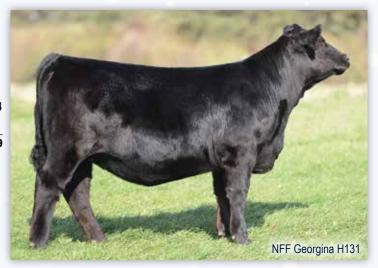

| 2     | 3     |           | - 1       |           | Lu   | icy H            | 170     |           |         |    |
|-------|-------|-----------|-----------|-----------|------|------------------|---------|-----------|---------|----|
|       | 3     | 3/4 SM 1  | /4 AN     | 2/15      | /20  | 3753943          | Н       | 170       |         |    |
|       |       | Yaro      | dley Utah | Y361      |      |                  | Ruby N  | FF Excali | bur 002 | Х  |
| sire. | W/C F | Relentles | s 32C     |           |      | dam <b>NFF L</b> | ucy A05 | 2         |         |    |
|       |       | Miss      | s Werning | g KP 8543 | 3U   |                  | XCR Pr  | imetime L | ucy R3  | 11 |
| CE    | BW    | WW        | YW        | MCE       | Milk | MWW              | Marb    | REA       | API     | TI |
| 8     | 4.1   | 77        | 112       | 3         | 22   | 60               | 0.16    | 0.71      | 111     | 71 |
| Poll  | ed Bl | ack       |           |           |      |                  |         |           |         |    |

NFF Lucy H170 is sired by the tried and true W/C Relentless 32C and backed by the influence of Ruby NFF Excalibur 002X on her maternal side. H170 is an up headed, smooth made, attractive female that is correct in her angles, smooth made, and offers a futuristic look.