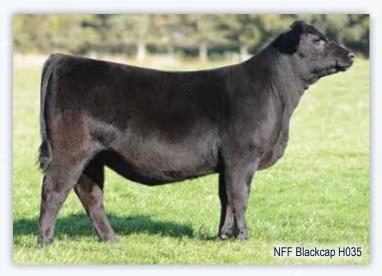

Homozygous Polled Homozygous Black NFF Blackcap H035 is a long fronted, smooth made daughter of PVF Insight 0219 and backed by the influence of EXAR Denver 2002B from the famed Blackcap cow family. Body shape, depth of rib, and balance from the profile all stack in her favor!