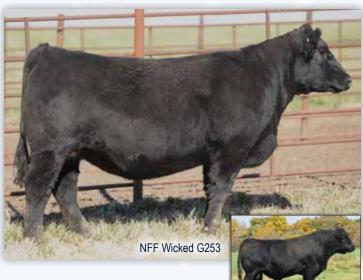

NFF Wicked H197 is a true standout that we have admired since day one. She is sired by the tried and true, Yardley High Regard W242, and backed by the influential Wicked cow family that has made such a substantial impact in the Nelson Family Farms and Ruby Cattle Company programs. Her dynamic feature, proud presence, and balanced silhouette sets her apart from the crowd. H197 is a maternal sister to the impressive G177 female who was the high selling Simmental female in the 2019 DreamWorks sale. H197 is a February prospect that we anticipate enduring a highly successful career at the end of the leather lead, yet we believe her added power and dimension to aid in her success in production. A true sale feature... bid with confidence!

licked

RCC-NFF Wicked - reference maternal granddam

Yardley High Regard W242 - reference sire

| (    | 6      |          | NF         | N         | Vic  | kea            | H22      | 1         |         |   |
|------|--------|----------|------------|-----------|------|----------------|----------|-----------|---------|---|
|      |        | PB S     | M          | 3/5/20    | 375  | 53902          | H221     |           |         |   |
|      |        | Yard     | lley Impre | essive T3 | 71   |                | RCC Sr   | noldering | Virtuos | 0 |
| sire | Yardle | y High I | Regard \   | N242      |      | dam <b>NFF</b> | Wicked A | 154       |         |   |
|      |        | Miss     | s Yardley  | T68       |      |                | RCC-N    | FF Wicke  | d       |   |
| CE   | BW     | WW       | YW         | MCE       | Milk | MWW            | Marb     | REA       | API     | Т |
| 10   | 2.4    | 69       | 103        | 2         | 21   | 56             | 0.04     | 0.64      | 122     | 7 |
|      |        |          |            |           |      |                |          |           |         |   |

H221 is a flushmate sister to H197 that we admire for her added mass, shape, and dimension. She is big footed, stout boned, and wide based. A154 has become a foundation donor in the Nelson Family Farms program. Skeletal quality, eye-appeal, and the brood cow fundamentals... hang your hat on a cow family that is noted for generating at the highest levels!