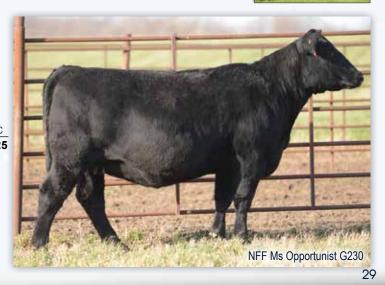

| 2    | 9       | NFF       | P         | Prov     | en   | Qu       | ieel     | 7 HO                  | 03      |       |
|------|---------|-----------|-----------|----------|------|----------|----------|-----------------------|---------|-------|
|      |         | ANGU      |           | 1/1/20   |      | 803799   | H00      |                       |         |       |
|      |         | S A \     | / Brillia | nce 8077 |      | Da       | ameron F | V F Rapt              | or 702  |       |
| sire | . PVF I | nsight 01 | 29        |          |      | damPVF I | Proven G | Queen 21 <sup>-</sup> | 14      |       |
|      |         | PVF       | Missie    | 790      |      | F        | CF SCC F | PVF Prove             | en Quee | en 61 |
| CE   | BW      | ww        | YW        | CEM      | Milk | MW       | Marb     | REA                   | \$B     | \$C   |
| 0    | 3.1     | 45        | 78        | 1        | 27   | 44       | 0        | 0.94                  | 107     | 17    |
|      |         |           |           |          |      |          |          |                       |         |       |

#### Homozygous Polled Homozygous Black

H003 is a striking January daughter of the tried and true, PVF Insight 0129. The dam of H003 is PVF Proven Queen 2114, a direct daughter of the legendary FCF SCC PVF Proven Queen 615. 2114 is a maternal sister to one of the most impressive and dominant Angus females to EVER where a leather lead, FCF Proven Queen 419. 419 was the 2015 NAILE Grand Champion and 2016 NWSS Grand Champion in both the Junior and Open Show. There is no doubt that the Proven Queen cow family has made as much of an impact as any cow line in the business... bred in the purple!