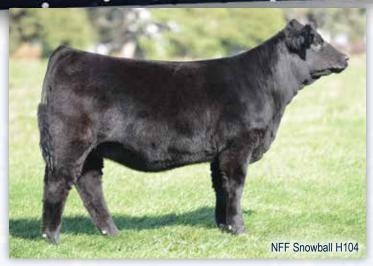

|       | 8      |        | NFF        | SI        | nou  | bal    | Ин1      | 04       |          |    |
|-------|--------|--------|------------|-----------|------|--------|----------|----------|----------|----|
|       |        | PB S   | M          | 2/2/20    | 37   | 53964  | H104     |          |          |    |
|       |        | Yaro   | lley Impre | essive T3 | 71   |        | 3C Mac   | ho M450  | ΒZ       |    |
| sire. | Yardle | y High | Regard \   | N242      |      | damNFF | Snowball | Y062     |          |    |
|       |        | Miss   | S Yardley  | T68       |      |        | Falck M  | iss Snow | ball N90 | 1  |
| CE    | BW     | ww     | YW         | MCE       | Milk | MWW    | Marb     | REA      | API      | ті |
| 9     | 1.9    | 70     | 105        | 4         | 29   | 64     | 0.16     | 0.76     | 121      | 75 |
| Hor   | ned B  | lack   |            |           |      |        |          |          |          |    |

NFF Snowball H104 is the third sister from the High Regard x Snowball Y062 flush. She is sensible in her frame size, stout hipped, wide pinned, and bold about her mid rib. Her correctness of angles, stout bone work and big feet have facilitated the foundation of her structural integrity.