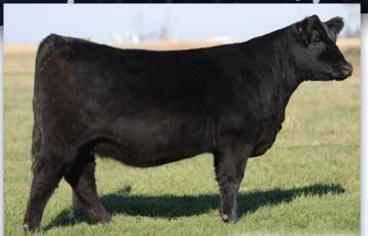

|     |
| sire. | WB Pe | endletor | n 708 PV  | F SWSN      |      | dam <b>EXAR</b> | Winnie | 5792      |       |     |
|       |       | Dan      | neron Bes | st In Class |      |                 | EXAR E | Blue Chip | 1877B |     |
|       | A     | NGUS     | 3/        | /5/18       | AAA  | 19864326        | Gź     | 263       |       |     |

Homozygous Polled Homozygous Black

NFF WB Winnie G263 is a maternal sister to the \$8,000 NFF WB Winnie G273 that was purchased by the Nesler family of La Crescent, Minnesota in the 2019 sale. G263 is sired by the 2019 NWSS Grand Champion, WB Pendleton 708 PVF SWSN. From the famed Winnie cow family that was an integral part of the Express Ranches program of Oklahoma.

Breeding Info Safe in calf to NFF Foresight H044. Estimated due 2/25/21.





NFF WB Frontier Gal G262



- \$18,000 full Sister

EXAR Frontier Gal 1405







NFF Ms Opportunist G230 is sired by PVF Insight 0219 and backed by the two-time National Western Stock Show Reserve Grand Champion, Opportunist. She is big footed, stout boned, and built to last. She sells with a heifer baby on board sired by Stevenson Turning Point!

Breeding Info Safe in calf to Stevenson Turning Point, AAA#18434747. Estimated due 2/27/21. Heifer pregnancy





| 6    | 5     |           |          | NFF _    | B     | ell G    | 67        |             |         |     |
|------|-------|-----------|----------|----------|-------|----------|-----------|-------------|---------|-----|
|      | ļ     | ANGUS     | 2        | /7/19    | AAA F | PENDING  | G         | 167         |         |