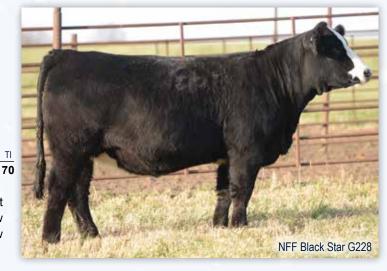

**Breeding Info** Safe in calf to THSF Lover BoyB33, ASA#2983443. Estimated due 1/14/21. Heifer pregnancy

NFF Black Star 6228 PB SM 2/22/19 G228 Yardley Impressive T371 Ruby NFF Excalibur 002X dam....NFF Black Star A005 sire... Yardley High Regard W242 Miss Yardley T68 NFF Black Star R5003 MWW CE BW WW YW MCF Milk Marb REA API 5 5.3 23 75 115 61 n ٥ 0.84 113

#### Polled Black

G228 is a stout, big ribbed, soggy made daughter of the great Yardley High Regard W242 and backed by the famed Black Star cow family. A perfect blaze faced female that personifies the brood cow fundamentals that we strive to produce in every mating.