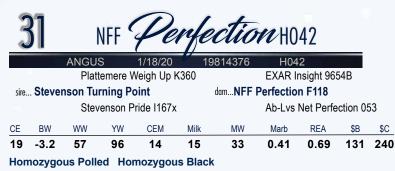

sister to dam

FCF SCC PVF Proven Queen 615 - maternal Granddam

17

NFF Perfection H042 is a daughter of the popular Stevenson Turning Point and backed by the influence of Insight on her maternal side. H042 is bold ribbed, big hipped, sound built, and has been blessed with added hair quality. An exciting January prospect with unlimiting mating flexibility in production!