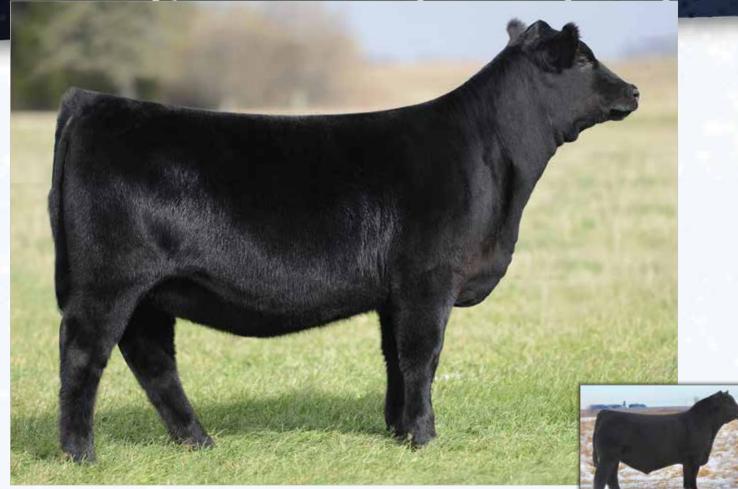

#### Homozygous Polled Homozygous Black

H069 is a stout, powerful, and three-dimensional daughter of the \$120,000 valuation SHER The Wood 83F. She is a big footed, wide based January prospect that is backed by a daughter of Connealy Spur. We have always admired her natural power, shape, and genuine fleshing ability. A brood cow in the making!