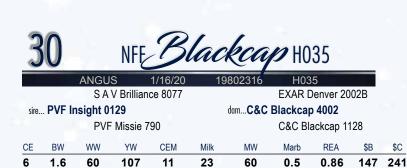

Homozygous Polled Homozygous Black NFF Blackcap H035 is a long fronted, smooth made daughter of PVF Insight 0219 and backed by the influence of EXAR Denver 2002B from the famed Blackcap cow family. Body shape, depth of rib, and balance from the profile all stack in her favor!