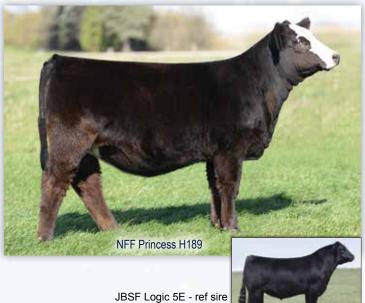

| 1    | 9   |           | NFF       | P        | Pril | icess            | ₽ H1     | 89       |     |   |
|------|-----|-----------|-----------|----------|------|------------------|----------|----------|-----|---|
|      |     | 3/4 SM 1  | /4 AN     | 2/19     | /20  | 375395           | 8 F      | 1189     |     |   |
|      |     | W/C       | Relentle  | ss 32C   |      |                  | Mr HOO   | C Broker |     |   |
| sire | JBS | F Logic 5 | E         |          |      | dam <b>JSN</b> I | Ms Princ | ess 201B |     |   |
|      |     | Broo      | oks Steel | Magnolia | X57  |                  | 414 Pri  | ncess    |     |   |
| CE   | BW  | WW        | YW        | MCE      | Milk | MWW              | Marb     | REA      | API |   |
| 7    | 3.6 | 73        | 102       | 4        | 19   | 55               | 0.08     | 0.43     | 98  | 6 |
|      |     |           |           |          |      |                  |          |          |     |   |

#### Polled Black

NFF Princess H189 is sired by JBSF Logic 5E, the full brother to the 2019 AJSA National Classic Grand Champion Female for the Guyer family that endured a highly successful campaign during her tenure on the show road. The dam of H189 is the \$70,000 JSN Ms Princess 201B, the 2016 FWSS Grand Champion Percentage Simmental female. 201B is sired by the Triple Crown winning MR HOC Broker and backed by the legendary J&J Queen 414 matriarch. A stunning SimAngus blaze faced female that offers a royal pedigree to compliment her first class look!