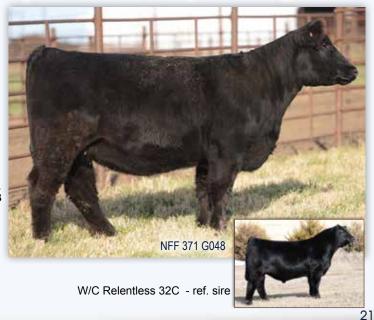

**Breeding Info** Safe in calf to KCC1 Carver 284E, ASA#3353408. Estimated due 5/2/21.

| 4     | 2     |           | - 1       | NFF 2     | 37   | / G04    | 18       |         |     |    |
|-------|-------|-----------|-----------|-----------|------|----------|----------|---------|-----|----|
|       | 3     | /4 SM 1   | /4 AN     | 1/12      | 2/19 | 3597159  | 9 0      | 6048    |     |    |
|       |       | Yaro      | lley Utah | Y361      |      |          | HL Kab   | oom 455 | S   |    |
| sire. | W/C F | Relentles | s 32C     |           |      | damNFF 3 | 371 C104 | ļ       |     |    |
|       |       | Miss      | s Werning | g KP 8543 | BU   |          | 371      |         |     |    |
| CE    | BW    | WW        | YW        | MCE       | Milk | MWW      | Marb     | REA     | API | TI |
| 9     | 3.6   | 73        | 104       | 4         | 20   | 56       | 0.33     | 0.7     | 111 | 73 |
| Doll  | ad DI | ook       |           |           |      |          |          |         |     |    |

#### Polled Black

G048 is a chiseled, smooth made, and ultra-attractive daughter of W/C Relentless 32C that is backed by HL Kaboom 4555. Undoubtedly one of the most unique featured females in the offering. She sells with a heifer calf pregnancy sired by the calving ease specialist, Uno Mas! **Breeding Info** Safe in calf to WLE Uno Mas X549, ASA#2532016. Estimated due 2/27/21. Heifer pregnancy