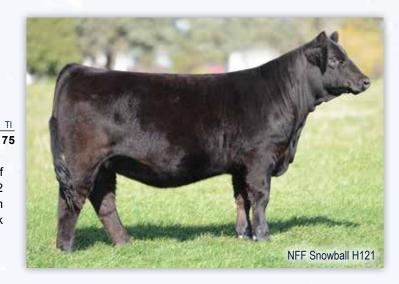

| 1     | 6        |        | NFF       | Si        | nou  | bal            | <i>И</i> н1 | 21        |         |    |
|-------|----------|--------|-----------|-----------|------|----------------|-------------|-----------|---------|----|
|       |          | PB S   | SM        | 2/5/20    | 37   | 53942          | H121        |           |         |    |
|       |          | Yar    | dley Impr | essive T3 | 71   |                | 3C Mac      | ho M450   | ΒZ      |    |
| sire. | . Yardle | y High | Regard \  | N242      |      | dam <b>NFF</b> | Snowbal     | Y062      |         |    |
|       |          | Mis    | s Yardley | T68       |      |                | Falck N     | liss Snow | ball N9 | 01 |
| CE    | BW       | WW     | YW        | MCE       | Milk | MWW            | Marb        | REA       | API     |    |
| 9     | 1.9      | 70     | 105       | 4         | 29   | 64             | 0.16        | 0.76      | 121     | 7  |
|       |          |        |           |           |      |                |             |           |         |    |

#### Horned Black

NFF Snowball H121 is a big centered, bold ribbed daughter of Snowball that is from a powerful flush of High Regard daughters. Y062 has been and will remain a foundation breeding piece here at Nelson Family Farms. Skeletal quality, genuine rib shape, and an elegant look that simply cannot be denied.