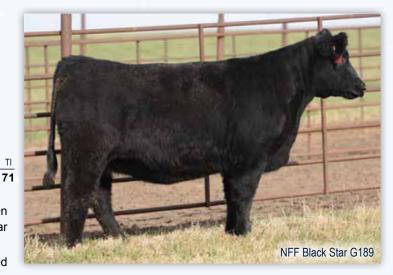

## **37** C-F/EBA Blacklass G299 3/4 SM 1/4 AN 3/10/19 3768995 G299

| Han   |      | un Dall   |           | al.      |      |                  |         |           |          |    |
|-------|------|-----------|-----------|----------|------|------------------|---------|-----------|----------|----|
| 11    | 1.6  | 69        | 102       | 6        | 18   | 53               | 0.1     | 0.87      | 117      | 67 |
| CE    | BW   | WW        | YW        | MCE      | Milk | MWW              | Marb    | REA       | API      | TI |
|       |      | Jass      | s Sable's | Time 53) | <    |                  | Mindem  | nann Blac | klass 41 | 7  |
| sire. | JASS | On The    | Mark 69   | D        |      | dam <b>Minde</b> | emann B | lacklass  | A24      |    |
|       |      | W/C       | Loaded    | Up 1119) | (    |                  | ZKCC (  | Chopper 8 | 44U      |    |
|       | 0,   | - 0101 17 |           | 0/10     | 10   | 0100000          | , c     | 200       |          |    |

#### Homozygous Polled Black

**Breeding Info** Safe in calf to KCC1 Carver 512E, ASA#3353411. Estimated due 3/24/21. Bull pregnancy

| Hon   | nozygo | us Poll | ed Red    |          |      |          |        |           |          |    |
|-------|--------|---------|-----------|----------|------|----------|--------|-----------|----------|----|
| 11    | 1.6    | 69      | 102       | 6        | 18   | 53       | 0.1    | 0.87      | 117      | 67 |
| CE    | BW     | WW      | YW        | MCE      | Milk | MWW      | Marb   | REA       | API      | TI |
|       |        | Jass    | s Sable's | Time 53> | (    |          | Mindem | ann Blac  | klass 41 | 7  |
| sire. | . JASS | On The  | Mark 69   | D        |      | damMinde | mann B | lacklass  | A24      |    |
|       |        | W/C     | Loaded    | Up 1119\ | (    |          | ZKCC ( | Chopper 8 | 44U      |    |
|       | 3      | /4 SM 1 | /4 AN     | 3/9/     | /19  | 3768996  | G      | 292       |          |    |

Breeding Info Safe in calf to KCC1 Carver 512E, ASA#3353411.

Estimated due 3/14/21. Bull pregnancy

G299 and G292 are the next pair of sisters from the A24 cow family. This pair of powerful, shapely, stout females are sired by the standout son of W/C Loaded Up 1119Y known as JASS On The Mark 69D. G299 is the big bodied, stout boned black motley faced female that is massive in her body shape. G292 is the chiseled red head that offers a look of balance and style that is second to none! Regardless of which female you prefer, rest assured they are backed by generations of consistency.