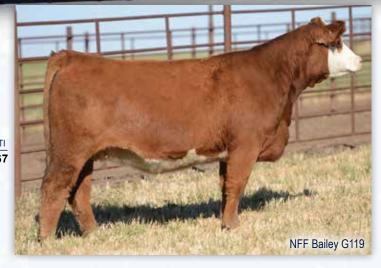

DREAMWORKS

| 5 NFF Wicked H197 |
|-------------------|
|-------------------|

| Dell             |          | a de   |           |           |                |          |           |          |     |    |
|------------------|----------|--------|-----------|-----------|----------------|----------|-----------|----------|-----|----|
| 10               | 2.4      | 69     | 103       | 2         | 21             | 56       | 0.04      | 0.64     | 122 | 70 |
| CE               | BW       | WW     | YW        | MCE       | Milk           | MWW      | Marb      | REA      | API | TI |
| Miss Yardley T68 |          |        |           |           |                |          | RCC-NF    | F Wicke  | d   |    |
| sire             | . Yardle | y High | Regard    | W242      | dam <b>NFF</b> | Wicked A | 154       |          |     |    |
|                  |          | Yar    | dley Impr | essive T3 |                | RCC Sr   | noldering | Virtuoso | 5   |    |
|                  |          | PB S   | M         | 2/22/20   | 3              | 753959   | H197      |          |     |    |
|                  |          |        |           |           |                |          |           |          |     |    |

NFF Wicked H197 is a true standout that we have admired since day one. She is sired by the tried and true, Yardley High Regard W242, and backed by the influential Wicked cow family that has made such a substantial impact in the Nelson Family Farms and Ruby Cattle Company programs. Her dynamic feature, proud presence, and balanced silhouette sets her apart from the crowd. H197 is a maternal sister to the impressive G177 female who was the high selling Simmental female in the 2019 DreamWorks sale. H197 is a February prospect that we anticipate enduring a highly successful career at the end of the leather lead, yet we believe her added power and dimension to aid in her success in production. A true sale feature... bid with confidence!