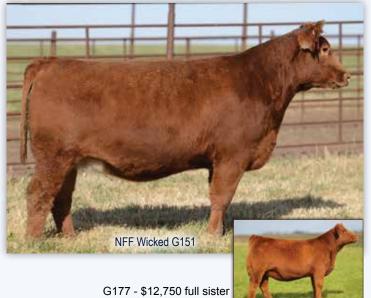

NFF Wicked H197 is a true standout that we have admired since day one. She is sired by the tried and true, Yardley High Regard W242, and backed by the influential Wicked cow family that has made such a substantial impact in the Nelson Family Farms and Ruby Cattle Company programs. Her dynamic feature, proud presence, and balanced silhouette sets her apart from the crowd. H197 is a maternal sister to the impressive G177 female who was the high selling Simmental female in the 2019 DreamWorks sale. H197 is a February prospect that we anticipate enduring a highly successful career at the end of the leather lead, yet we believe her added power and dimension to aid in her success in production. A true sale feature... bid with confidence!

licked

RCC-NFF Wicked - reference maternal granddam

Yardley High Regard W242 - reference sire

| (    | 6      |          | NF         | N         | Vic  | kea            | H22      | 1         |         |   |
|------|--------|----------|------------|-----------|------|----------------|----------|-----------|---------|---|
|      |        | PB S     | M          | 3/5/20    | 375  | 53902          | H221     |           |         |   |
|      |        | Yard     | lley Impre | essive T3 | 71   |                | RCC Sr   | noldering | Virtuos | 0 |
| sire | Yardle | y High I | Regard \   | N242      |      | dam <b>NFF</b> | Wicked A | 154       |         |   |
|      |        | Miss     | s Yardley  | T68       |      |                | RCC-N    | FF Wicke  | d       |   |
| CE   | BW     | WW       | YW         | MCE       | Milk | MWW            | Marb     | REA       | API     | Т |
| 10   | 2.4    | 69       | 103        | 2         | 21   | 56             | 0.04     | 0.64      | 122     | 7 |
|      |        |          |            |           |      |                |          |           |         |   |

H221 is a flushmate sister to H197 that we admire for her added mass, shape, and dimension. She is big footed, stout boned, and wide based. A154 has become a foundation donor in the Nelson Family Farms program. Skeletal quality, eye-appeal, and the brood cow fundamentals... hang your hat on a cow family that is noted for generating at the highest levels!