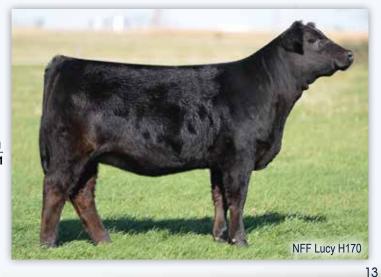

| 94        |          |           |            | N    |        | 0        |             |     |    |
|-----------|----------|-----------|------------|------|--------|----------|-------------|-----|----|
| 24        |          | NFF       | 10         | XXI  | 14     | ad       | HO          | 90  |    |
| 3/        | /4 SM 1/ | 4 AN      | 1/30       | /20  | 375388 | 1 F      | 1090        |     |    |
|           | TKC      | C Carve   | 65C        |      | 1 - 1  | W/C Re   | elentless 3 | 32C |    |
| sire KCC1 | Carver   | 512E      |            |      | damNFF | Foxxy La | dy F013     |     |    |
|           | TR N     | Ms Precis | sion 2077. | Z    |        | JS Fox   | ky Lady 2   | Х   |    |
| CE BW     | WW       | YW        | MCE        | Milk | MWW    | Marb     | REA         | API | TI |
| 10 2      | 79       | 107       | 4          | 24   | 63     | 0.08     | 0.98        | 121 | 77 |

NFF Foxxy Lady H090 is sired by 512E, our resident Carver son that is backed by the impressive TR MS Precision 2077Z matriarch that is a staple in the Kearns donor pen. H090 is a perfect blaze faced female that is flexible in her stride. Her best days are to come as a bred next summer and fall.