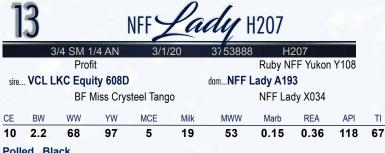

Ruby NFF Rhythm 2124Z - maternal granddam

VCL LKC Profit Maker 604D - reference sire

| 1                                                                                                                       | 2    |        | N                |     | Pa   | dy +    | 1022 |      |       |    |  |
|-------------------------------------------------------------------------------------------------------------------------|------|--------|------------------|-----|------|---------|------|------|-------|----|--|
|                                                                                                                         |      | 3/4 SM |                  |     | /20  | 3753969 |      | 022  | V(100 |    |  |
| Mr TR Hammer 308A ET Ruby NFF Yukon Y108<br>sire KCC1 Exclusive116E domNFF Lady A193<br>TKCC Victoria 57A NFF Lady X034 |      |        |                  |     |      |         |      |      |       |    |  |
| CE                                                                                                                      | BW   | ww     | YW               | MCE | Milk | MWW     | Marb | REA  | API   | TI |  |
| 12                                                                                                                      | 1.2  | 73     | <mark>108</mark> | 6   | 19   | 55      | 0.27 | 0.79 | 134   | 76 |  |
| Poll                                                                                                                    | ed E | Black  |                  |     |      |         |      |      |       |    |  |

NFF Lady E134 - 2018 Wisconsin State Fair Supreme Champion female - maternal sister to Lot 12 & 13

Polled Black

H207 and H022 are maternal sisters that are from the influence of the legendary Rhythm 418P matriarch. Their maternal grandsire, Ruby NFF Yukon Y108 has served as a foundation breeding piece in the Nelson Family Farms program. Their maternal granddam is backed by BC Lookout 7024. H207 is a sharp featured, elegant three-quarter blood that is sired by the \$70,000 Equity, the Profit sired son of the \$114,000 Crysteel Tango. H022 is stout, bold, and robust in her rib cage, yet offers a soft and maternal look from the side. She is sired by the \$120,000 KCC1 Exclusive 116E, a direct son of the late TKCC Victoria 57A. This pair of females are maternal sisters to the 2018 Wisconsin State Fair Supreme Champion Female Overall Breeds. In the inaugural sale at Nelson Family Farms the A193 progeny averaged just under \$10,000. NFF Lady E134, the \$16,000 female selected by the Walsh brothers was selected Supreme or Reserve Supreme Champion Female 7 different times. Regardless of which sister you prefer and best fits your program, rest assured that the generating potential is all inclusive!