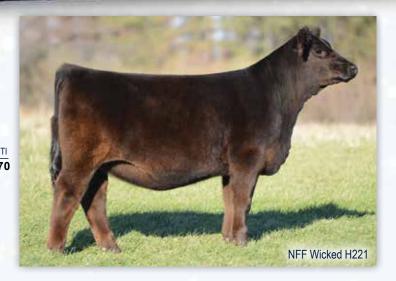

licked

RCC-NFF Wicked - reference maternal granddam

Yardley High Regard W242 - reference sire

| (    | 6      |          | NF         | N         | Vic  | kea            | H22      | 1         |         |   |
|------|--------|----------|------------|-----------|------|----------------|----------|-----------|---------|---|
|      |        | PB S     | M          | 3/5/20    | 375  | 53902          | H221     |           |         |   |
|      |        | Yard     | lley Impre | essive T3 | 71   |                | RCC Sr   | noldering | Virtuos | 0 |
| sire | Yardle | y High I | Regard \   | N242      |      | dam <b>NFF</b> | Wicked A | 154       |         |   |
|      |        | Miss     | s Yardley  | T68       |      |                | RCC-N    | FF Wicke  | d       |   |
| CE   | BW     | WW       | YW         | MCE       | Milk | MWW            | Marb     | REA       | API     | Т |
| 10   | 2.4    | 69       | 103        | 2         | 21   | 56             | 0.04     | 0.64      | 122     | 7 |
|      |        |          |            |           |      |                |          |           |         |   |

H221 is a flushmate sister to H197 that we admire for her added mass, shape, and dimension. She is big footed, stout boned, and wide based. A154 has become a foundation donor in the Nelson Family Farms program. Skeletal quality, eye-appeal, and the brood cow fundamentals... hang your hat on a cow family that is noted for generating at the highest levels!