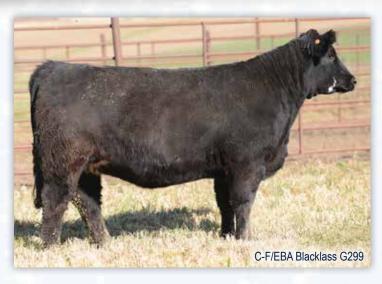

## **37** C-F/EBA Blacklass G299 3/4 SM 1/4 AN 3/10/19 3768995 G299

| Han   |      | un Dall   |           | al.      |      |                  |         |           |          |    |
|-------|------|-----------|-----------|----------|------|------------------|---------|-----------|----------|----|
| 11    | 1.6  | 69        | 102       | 6        | 18   | 53               | 0.1     | 0.87      | 117      | 67 |
| CE    | BW   | WW        | YW        | MCE      | Milk | MWW              | Marb    | REA       | API      | TI |
|       |      | Jass      | s Sable's | Time 53) | <    |                  | Mindem  | nann Blac | klass 41 | 7  |
| sire. | JASS | On The    | Mark 69   | D        |      | dam <b>Minde</b> | emann B | lacklass  | A24      |    |
|       |      | W/C       | Loaded    | Up 1119) | (    |                  | ZKCC (  | Chopper 8 | 44U      |    |
|       | 0,   | - 0101 17 |           | 0/10     | 10   | 0100000          | , c     | 200       |          |    |

#### Homozygous Polled Black

**Breeding Info** Safe in calf to KCC1 Carver 512E, ASA#3353411. Estimated due 3/24/21. Bull pregnancy

| Hon   | nozygo | us Poll | ed Red    |          |      |          |        |           |          |    |
|-------|--------|---------|-----------|----------|------|----------|--------|-----------|----------|----|
| 11    | 1.6    | 69      | 102       | 6        | 18   | 53       | 0.1    | 0.87      | 117      | 67 |
| CE    | BW     | WW      | YW        | MCE      | Milk | MWW      | Marb   | REA       | API      | TI |
|       |        | Jass    | s Sable's | Time 53> | (    |          | Mindem | ann Blac  | klass 41 | 7  |
| sire. | . JASS | On The  | Mark 69   | D        |      | damMinde | mann B | lacklass  | A24      |    |
|       |        | W/C     | Loaded    | Up 1119\ | (    |          | ZKCC ( | Chopper 8 | 44U      |    |
|       | 3      | /4 SM 1 | /4 AN     | 3/9/     | /19  | 3768996  | G      | 292       |          |    |

Breeding Info Safe in calf to KCC1 Carver 512E, ASA#3353411.

Estimated due 3/14/21. Bull pregnancy

G299 and G292 are the next pair of sisters from the A24 cow family. This pair of powerful, shapely, stout females are sired by the standout son of W/C Loaded Up 1119Y known as JASS On The Mark 69D. G299 is the big bodied, stout boned black motley faced female that is massive in her body shape. G292 is the chiseled red head that offers a look of balance and style that is second to none! Regardless of which female you prefer, rest assured they are backed by generations of consistency.