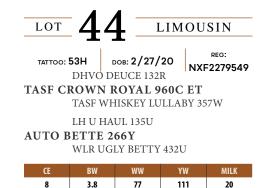

## AGRF KCC TEMPTATION 53H

Growing up in the Limousin breed, I developed an appreciation for the cattle and the people involved, so knowing first hand of the maturity pattern of the breed makes this one very intriguing on all levels. Pedigree wise she is from a championship caliber female sired by one of the most tricked out bulls of any breed and it's all proven. From a build standpoint, there's no doubt that she will be able to withstand the heat at all levels and is the kind, post show career, to generate every red cent that you decide to invest on October 10. She has the dominating growth curve and weight advantaged performance to go with her flawless skeleton built of utmost integrity and the muscle and body shape to tie it all together. Cool features and a great attitude are all inclusive in this rare find at The Black Label.

TASF CROWN ROYAL 960C 2017 NWSS GRAND CHAMPION LIMOUSIN BULL SIRE OF LOT 44

AUTO BETTE 266Y DAM OF LOT 44

2017 HOOSIER BEEF CONGRESS GRAND CHAMPION LIMOUSIN HEIFER MATERNAL SISTER TO LOT 44

2017 NAILE RES. DIV. CHAMPION MATERNAL SISTER TO LOT 44