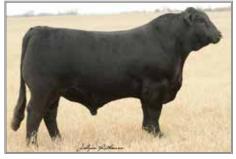

# SJCC HENNESSEY 804H8

RCC TITLEIST 88A SIRE OF LOT 46 & 47

Here at Southern Jewel, we have been working hard to gather and produce elite Brangus genetics within our herd. We have only let a few out up to this point and would like to start our Black Label offering with the best we have ever produced. In Hennessey, we have combined some of the greatest cow families within the breed which gives predictability and versatility as well as genomic and physical quality. 804 is undoubtably the most recognized number in the Brangus breed and everyone knows the greatness that the Doguet program has drawn out of these females. When we combined the consistency and structure donated by the dam with the power and functionality of Titleist, we were sure only great things were possible and neither side of the pedigree let us down. I can' say enough about the quality that has surfaced in this young, May female. Her power starts at the ground with a thunderous foot and massive bone. As you travel up on this female, you see she possesses the uniformity from forerib to flank that makes good cows great. Flat shoulders, powerful hip, easy, flexible spine, level hip sound structure, etc. One could go all day looking for a hole in this one, but I will save you the time and let you know there isn't one.