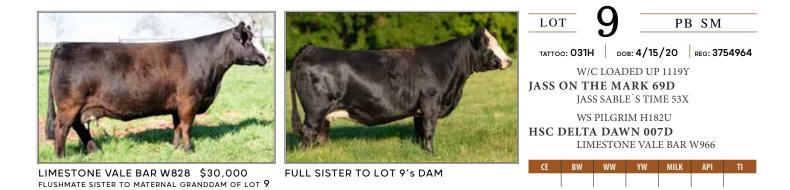

LOT PB SM

TATTOO: 053X DOB: 3/30/10 REG: 2541263 SVF/NJC MO TOWN M216 JS SURE BET 4T JS BLACK MAGIC WOMAN 13P STF MR MOMENTUM H508 SVF STAR STRUCK S199 SVF SIMPLY RED P4199 CE BW WW YW MILK API TI

### FBFS XTRAVEGANT 053X FLUSH

FBFS XTRAVEGANT 053X DONOR DAM OF LOT 2 & 3A-D

FBF WHEELMAN 649W MATERNAL BROTHER

PUREBRED SIMMENTAL