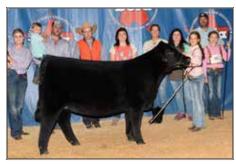

### DMCC COUNTER ATTACK 8C

2018 HLSR grand champion shown by mason metzler daughter of lot 28

SWC ANNIE ROSE 091F SELLING FLUSH AS LOT X

|                                           |                                                     | $\cap$ |                |      |         |      |       |  |  |  |
|-------------------------------------------|-----------------------------------------------------|--------|----------------|------|---------|------|-------|--|--|--|
| LO                                        | Г                                                   | 75     | $\mathbf{H}$   | 3/4  | SM      | 1/4  | AN    |  |  |  |
| SO UNITS $A - J$ SEXED FEMALE             |                                                     |        |                |      |         |      |       |  |  |  |
| TATTO                                     | oo: 8C                                              | D      | ов: <b>3/3</b> | /15  | REG     | : 30 | 16843 |  |  |  |
| REMI                                      | GWS EBONYS TRADEMARK 6N<br>REMINGTONSECRETWEAPON185 |        |                |      |         |      |       |  |  |  |
|                                           | AU                                                  | BREYS  | BLACK          | BLA  | ZE II 5 | 5T   |       |  |  |  |
| CARD UPROAR 49Y<br>CARD FOREVER 61A<br>61 |                                                     |        |                |      |         |      |       |  |  |  |
| Œ                                         | BW                                                  | WW     | YW             | MIL  | K A     | PI   | TI    |  |  |  |
| 13.5                                      | -0.9                                                | 56.4   | 82             | 20.7 | 7   10  | 4.6  | 61.9  |  |  |  |

Counter Attack is a sire that has been under-utilized in his tenure. He is a past high seller of the Diamond M production sale series and has been traveling the unforgiving, West Texas rangelands of Bird Cattle Company since he was a yearling. He has stood the test of time in that harsh, hot, relentlessly windy climate and will live to see another breeding season this fall. Bird has proved him as a calving ease sire for his operation and a bull that works on about every cow on the ranch. His feet are huge with a tremendous amount of heel for today's stock, he too is high and wide in his pin set with a huge upper hip and definite back shape. The pattern lines are text book and he has an awesome front one third. Bird sold some daughters as bred cattle in Donors Unlimited this past 2020 sale and they were received like a breath of fresh air averaging around \$10,000. In the 2019 Spring Black Label Sale the, Covergirl, for this year's ad campaign, the red headed baldy, SWC Annie Rose 091F, is the \$30,000 selection made by Kelly Munson and Family. The Metzler family exhibited a Counter Attack Daughter as the reserve heifer in the Houston junior show 2 years ago as well. So, with the resurgence of popularity, Brandon has decided to offer once again 4mL sexed female semen on the proven stud, Counter Attack.