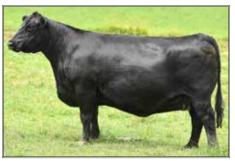

## MMK PRETTY HEART 325G

2017 NAILE RESERVE GRAND CHAMPION SIMANGUS HEIFER GRANDDAUGHTER OF 056

TTA PRECISION 056 OF 124 DAM OF LOT 108

SVF STEEL FORCE S701 MR HOC BROKER

JM BF H25 MAPLE LANE PRECISION 3660 T T A PRECISION 056 OF 124 C A F FINKS ERICA 124

This genetic combination is of elite status in this lead off Simgenetic breeding piece. The mating has been proven time and again with awesome end game results. If you like soundness, flex, body, and width in your stock, this female needs your attention. AI BRED 4/15/20 TO GEFF COUNTY O (ASA: 328219). SAFE AI.