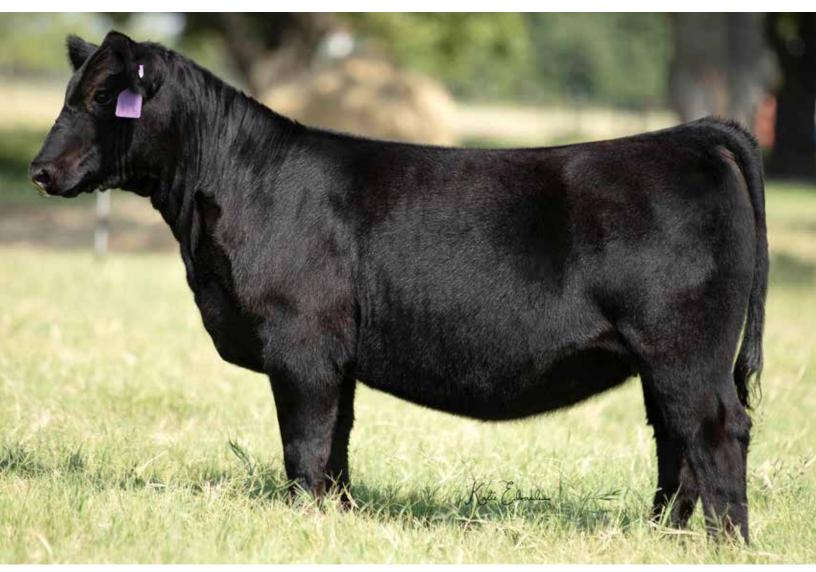

### SWC BAR O HARLEY 015H

2019 HLSR CALF CHAMPION SHOWN BY CUTTER SULLIVAN - MATERNAL SISTER

WLE SHEZ IT C056 DAM OF LOT 5 & 5A

LOT PB SM TATTOO: 015H DOB: 3/20/20 REG: 3766924 W/C LOADED UP 1119Y W/C BANKROLL 811D MISS WERNING KP 8543U MR TR HAMMER 308A ET WLE SHEZ IT C056 CIRCLE T SHEZ IT W056 MILK Œ YW BW ww API 11.8 2.9 79.6 117.7 26.9 122.6 74.1

The dam of this female has been a productive feature of this event since entering her productive years. This cow family has produced champions and high sellers alike consistently year after year. Bar-O and Shipwreck decided to part with her when approached by Diamond A two years ago and now she is the go to in their respective donor battery. When this female hit the ground, we found ourselves questioning our decision to sell all of her dam! Bankroll has made an impact at every angle on the show side of life as well as the commercial sector.

Guaranteeing 1 pregnancy per three embryos if transferred by a certified technician.