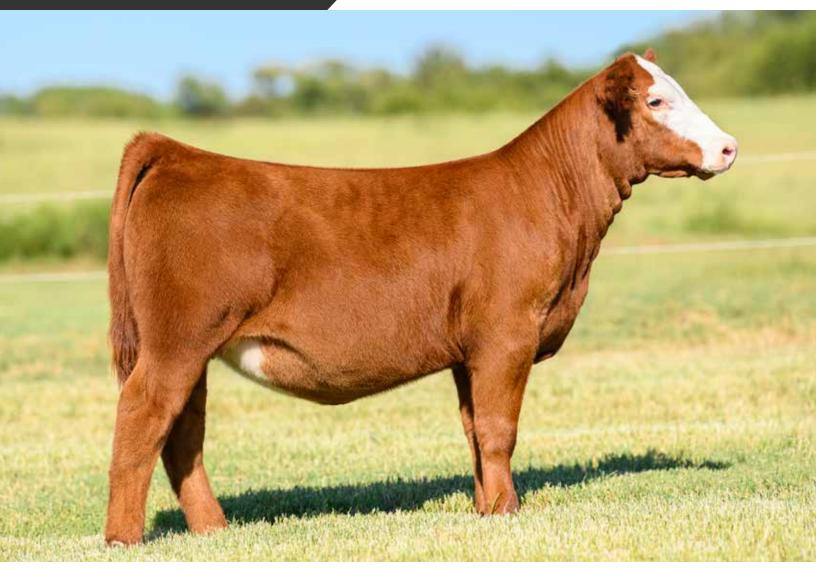

#### HSC RINGER 035H OFFERED BY HILMES CATTLE CO.

J&J QUEEN 414 3rd generation dam &WORLD RENOWN ANGUS MATRIARCH SHOWN BY MADISON CULPEPPER

2018 TJSSA STATE FUTURITY GRAND CHAMPION PERCENTAGE HEIFER

2019 SAN ANTONIO RESERVE ORB HEIFER SHOWN BY MADISON CULPEPPER

The first flush of 42B yielded three high end females Courtney's supreme heifer at OYE, Culpepper's \$47k, Loaded With Class, and Jhett Birdwell's 010E. Although 010E didn't win a major show like her flush mate sisters did, she's certainly making up for it in the donor pen. If Ringer is any indication of what this cow is capable of producing, her status as an Elite donor dam may very well be achieved. This alluring beauty is as powerfully constructed as you can make a show heifer prospect without sacrificing structural correctness or eye appeal. She not only checks all the boxes she exemplifies the traits required to get to the backdrop not to mention her red bonus doesn't hurt either.