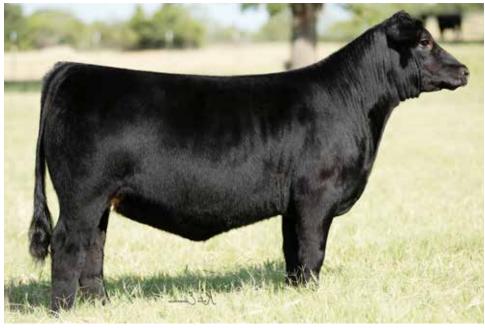

## LOT **29**A 1/2 SM 1/2 AN

таттоо: **01H** | dob: **1/25/20** | reg: **3763215** W/C LOADED UP 1119Y

W/C BANKROLL 811D MISS WERNING KP 8543U

MAPLE LANE PRECISION 3660 T T A PRECISION 056 OF 124 C A F FINKS ERICA 124

| CE   |     |      |       |      |       |      |
|------|-----|------|-------|------|-------|------|
| 11.9 | 0.5 | 70.4 | 104.2 | 22.7 | 119.5 | 71.7 |

\$25,500 2018 TN JR EXPO GRAND CHAMPION FEMALE

2017 NAILE RESERVE GRAND CHAMPION SIMANGUS FEMALE