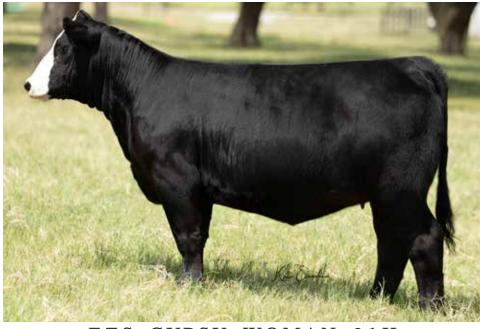

### BAR O HALLIE 018 H

The dam of this sister duo has been very productive for the Bar O camp. She continues to have cattle towards the top end of the pen year after year and they believe this is her best job to date. Relentless has always been complimentary on a Broker influenced female and that is evident in this case as you evaluate the potential contribution that they could make to the breed or any program. They have the tools and the presence to make one take notice of the obvious quality and breeding value.