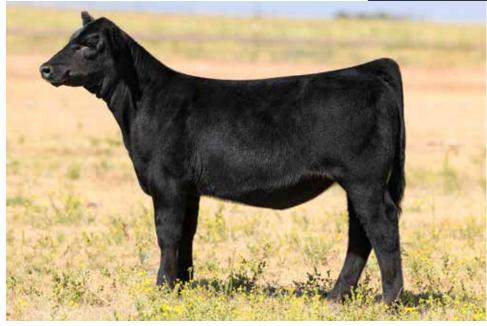

COUNTER ATTACK x SANDEEN LADY 3301

LOT **20B** 3 EMBRYOS IVF SEXED FEMALE COUNTER ATTACK X SANDEEN LADY 3301

Guaranteeing 1 pregnancy per three embryos if transferred by a certified technician.

JCBB LADY H006

This Counter Attack daughter is a full sister to the heifer Mason Metzler purchased from the Black Label in 2017 that went on to be Reserve Champion Simmental in the junior show at Houston. Her dam is a very productive Built Right bred in the Sandeen program. Buy with confidence.