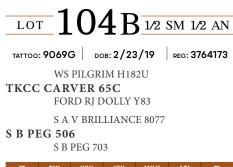

AI BRED 4/30/20 TO KCC1 WAR CRY 878G (ASA: 3678383). SAFE AI.

KCC1 MS CARVER 9069G