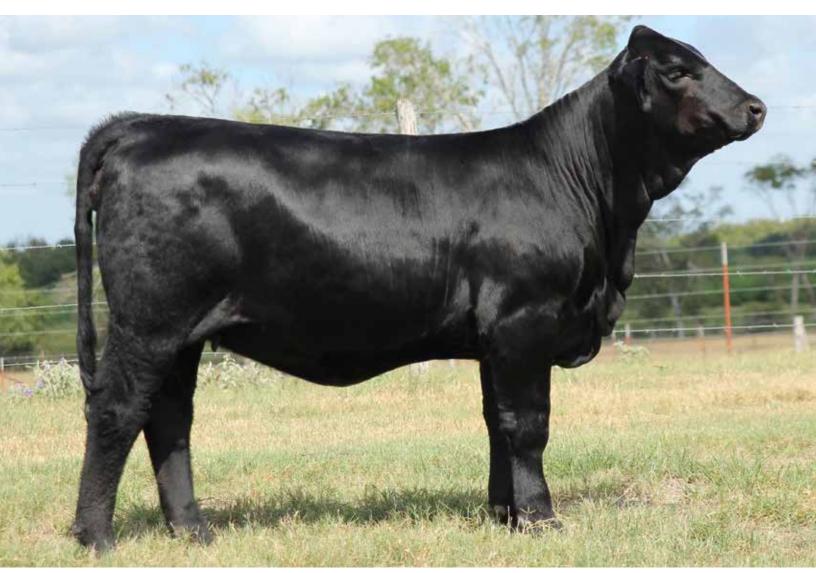

# SJCC HENNESSEY 804H8

RCC TITLEIST 88A SIRE OF LOT 46 & 47

Here at Southern Jewel, we have been working hard to gather and produce elite Brangus genetics within our herd. We have only let a few out up to this point and would like to start our Black Label offering with the best we have ever produced. In Hennessey, we have combined some of the greatest cow families within the breed which gives predictability and versatility as well as genomic and physical quality. 804 is undoubtably the most recognized number in the Brangus breed and everyone knows the greatness that the Doguet program has drawn out of these females. When we combined the consistency and structure donated by the dam with the power and functionality of Titleist, we were sure only great things were possible and neither side of the pedigree let us down. I can' say enough about the quality that has surfaced in this young, May female. Her power starts at the ground with a thunderous foot and massive bone. As you travel up on this female, you see she possesses the uniformity from forerib to flank that makes good cows great. Flat shoulders, powerful hip, easy, flexible spine, level hip sound structure, etc. One could go all day looking for a hole in this one, but I will save you the time and let you know there isn't one.