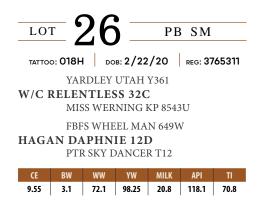

### SWC BAR O HARLEY 015H

2019 HLSR CALF CHAMPION SHOWN BY CUTTER SULLIVAN - MATERNAL SISTER

WLE SHEZ IT C056 DAM OF LOT 5 & 5A

LOT PB SM TATTOO: 015H DOB: 3/20/20 REG: 3766924 W/C LOADED UP 1119Y W/C BANKROLL 811D MISS WERNING KP 8543U MR TR HAMMER 308A ET WLE SHEZ IT C056 CIRCLE T SHEZ IT W056 MILK Œ YW BW ww API 11.8 2.9 79.6 117.7 26.9 122.6 74.1

The dam of this female has been a productive feature of this event since entering her productive years. This cow family has produced champions and high sellers alike consistently year after year. Bar-O and Shipwreck decided to part with her when approached by Diamond A two years ago and now she is the go to in their respective donor battery. When this female hit the ground, we found ourselves questioning our decision to sell all of her dam! Bankroll has made an impact at every angle on the show side of life as well as the commercial sector.