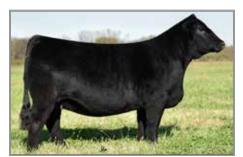

### SWC BAR O HARLEY 015H

2019 HLSR CALF CHAMPION SHOWN BY CUTTER SULLIVAN - MATERNAL SISTER

WLE SHEZ IT C056 DAM OF LOT 5 & 5A

LOT PB SM TATTOO: 015H DOB: 3/20/20 REG: 3766924 W/C LOADED UP 1119Y W/C BANKROLL 811D MISS WERNING KP 8543U MR TR HAMMER 308A ET WLE SHEZ IT C056 CIRCLE T SHEZ IT W056 MILK Œ YW BW ww API 11.8 2.9 79.6 117.7 26.9 122.6 74.1

The dam of this female has been a productive feature of this event since entering her productive years. This cow family has produced champions and high sellers alike consistently year after year. Bar-O and Shipwreck decided to part with her when approached by Diamond A two years ago and now she is the go to in their respective donor battery. When this female hit the ground, we found ourselves questioning our decision to sell all of her dam! Bankroll has made an impact at every angle on the show side of life as well as the commercial sector.

Guaranteeing 1 pregnancy per three embryos if transferred by a certified technician.