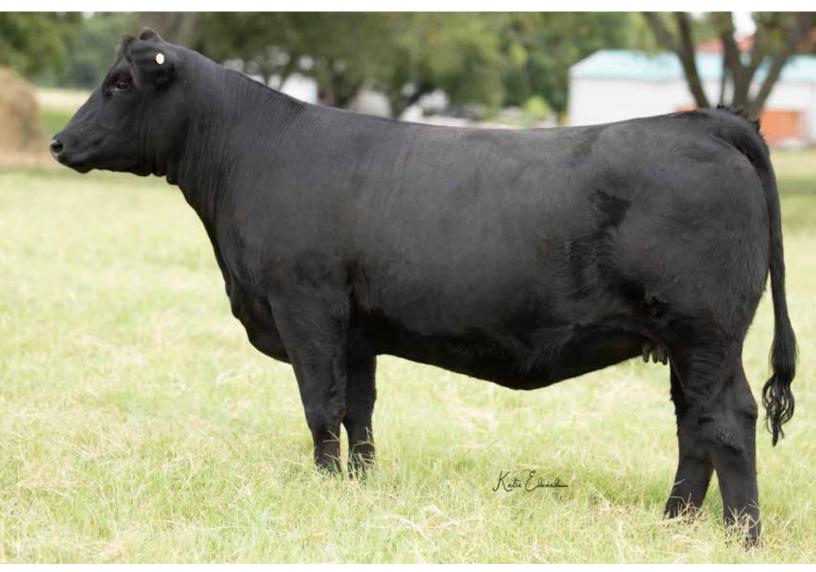

KCC1 ENTERPRISE 519E \$35,500 high seller at kearns cattle company & service sire to several females in the offering

CAE CLASSY GIRL

Upper Class x Power Drive x R20 x Wheel Man blend that would include to Denver Champions in R20 and Wheel Man. She has body for days and will be the kind that produces those sought after baldies. **AI BRED 4/15/20 TO KCC1 ENTERPRISE 519E (ASA: 3306094). SAFE AI.** 