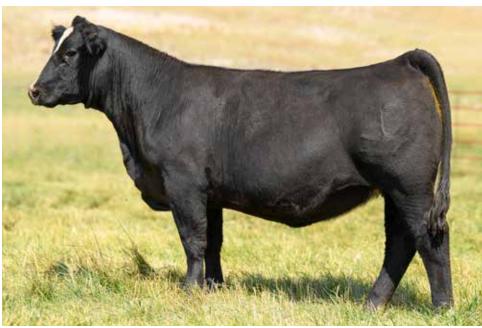

TATTOO: 9047G DOB: 3/1/19 REG: 3764178 MR TR HAMMER 308A ET KCC1 DEFIANT 540D EBS DREAM MOSAIC MR SB STEEL CURTAIN 314A KCC1 MS STEEL 6013D KCC1 6013A

|      |     |      |     |      | API   |      |
|------|-----|------|-----|------|-------|------|
| 11.1 | 0.9 | 68.1 | 100 | 19.5 | 114.9 | 67.7 |
|      |     |      |     |      |       |      |

KCC1 DEFIANT 540D SIRE OF LOT 106 & 107

KCC1 MS DEFIANT 9047G

This Defiant daughter is very feminine and unique in her style and build. Very angular, smooth, and sound on the ground with the right body shape to be an asset to any program. AI BRED 4/11/20 TO TJ PLATTE RIVER 307D (ASA: 3148171). SAFE AI.

## KCC1 MS DEFIANT 9070G

This maternal and highly feminine breeding piece is sired by a past high seller in the Kearns Cattle Company Bull Sale selected by Rob VanHove of South Dakota. Defiant would be the maternal brother to the Shipwreck Cattle Co lead herdsire, Dakota, by Hammer. Defiant has done a very nice job making great looking, sexy females that have innate maternal instincts. This one is also influenced by the likes of High Caliber and New Direction under the leadership of the great Dolly. Here is a very attractive purebred with endless mating possibilities on the forefront. Al BRED 4/11/20 TO CCR WICHITA 4069D (ASA: 3149505). SAFE AI.