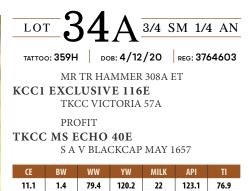

TKCC HATSIE 1758H

1 OT 34A

MR TR HAMMER 308A ET KCC1 EXCLUSIVE 116E TKCC VICTORIA 57A PROFIT TKCC MS ECHO 40E S A V BLACKCAP MAY 1657

| CE   | BW  | ww   | YW    | MILK | API   | TI   |
|------|-----|------|-------|------|-------|------|
| 11.1 | 1.4 | 79.4 | 120.2 | 22   | 123.1 | 76.9 |