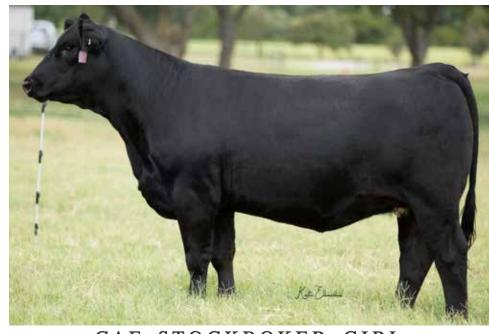

CAE STOCKBOKER GIRL

A proven pedigree for production and longevity with some of the oldest productive cow families on both sides of the SimAngus business. She blends H25, Ebony Antoinette, and L105 on the Simmental side and the popular prolific 414 Angus matron. Sells to you safe to our heifer bull selection from Hartman Cattle Co 2020 bull sale, CKCC LD 20-20. **OBSERVED BRED 4/9/20 TO CKCC LD 20-20 407G (ASA: 3641248). SAFE.** 