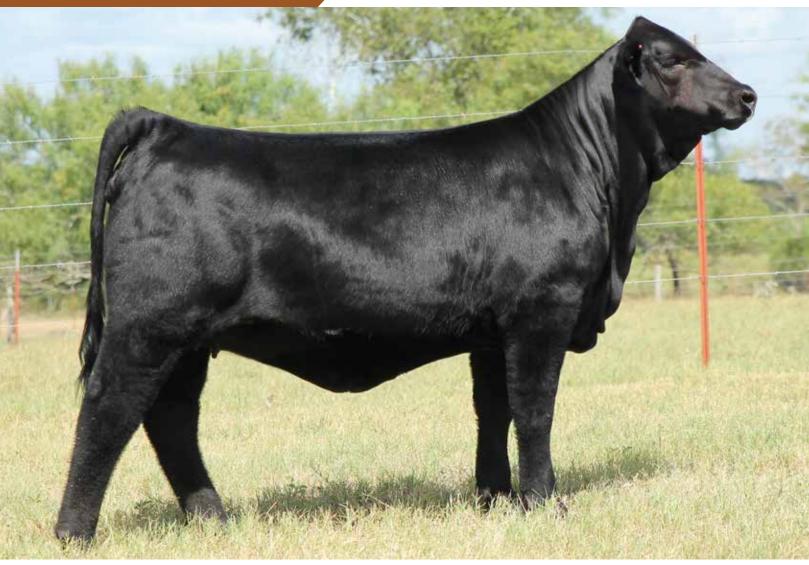

44



2018 VCCP WINTER CLASSIC MATERNAL SISTER TO LOT 44

#### PERCENTAGE SIMBRAH

#### OPEN HEIFERS



## EZSPEANUT 50H

Over the years we have been asked by many breeders with American cows about how Loaded Up would work for them, here's the answer to the question. Fun times are on the horizon for the new owners of this blaze faced ARB and % Simbrah. She's sired by the Loaded Up x Wheelman influence and from a soggy, dense built percent Simbrah female that is the right kind. Sound, bold centered, that's plenty on the stout monitor, but one that moves so right off both ends while being extra square and true at all views from her hock to the ground. Structure sorts them and the extra quality will allow her the opportunity to come to the backdrop for the banner shot.



#### OPEN HEIFERS



# SJCC HENNESSEY 804H8





RCC TITLEIST 88A SIRE OF LOT 46 & 47

Here at Southern Jewel, we have been working hard to gather and produce elite Brangus genetics within our herd. We have only let a few out up to this point and would like to start our Black Label offering with the best we have ever produced. In Hennessey, we have combined some of the greatest cow families within the breed which gives predictability and versatility as well as genomic and physical quality. 804 is undoubtably the most recognized number in the Brangus breed and everyone knows the greatness that the Doguet program has drawn out of these females. When we combined the consistency and structure donated by the dam with the power and functionality of Titleist, we were sure only great things were possible and neither