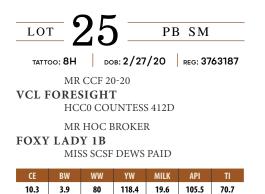

SANDEEN LADY ALEXIS 2009 OFFERED BY SHIPWRECK CATTLE COMPANY, SANDEEN GENETICS, & ALEXIS RECK

VCL Canstance 8H is one of the first daughters of VCL Foresight to sell at public auction. Foresight was selected by Hicks Cattle Company and King Cattle Company in the 2019 Hartman Cattle Company Bull Sale. Foresight is a flushmate to Colby Sinclair's 2020 Indiana State Fair Grand Champion Simmental and 4th Overall Junior Breeding Heifer. Foxy Lady 1B is one of the premier cows in the Vogler program at Ashland, Nebraska. With over 35 progeny recorded to her name, Foxy Lady has evolved as one of the standout Broker daughters in the industry. 8H is a maternal sister to VCL Farrah 803F, The Event 2018 high selling female to the Staab family of Ord, Nebraska at \$19,000. 8H is a heavy boned, wide pinned, square built female that has the added style and presence to find the backdrop at any level.

VCL CANSTANCE 8H

EZS TWISTED SISTER 018H