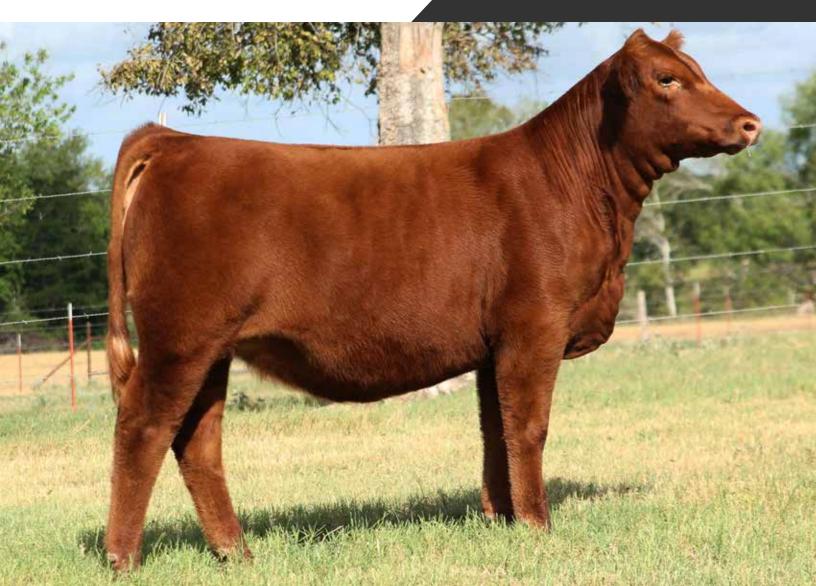

|   | LO    |                | 37     | 3/             | 4 SN     | 1 1/4   | AN    |
|---|-------|----------------|--------|----------------|----------|---------|-------|
|   | TATTO | ⊳: <b>033⊦</b> | l D    | ов: <b>5/7</b> | /20      | REG: 37 | 54008 |
|   |       | MR             | TR HA  | MMER           | 308A I   | ΕT      |       |
|   | KCC1  | EXC            | LUSIV  | 'E 116         | E        |         |       |
|   |       | TKO            | CC VIC | TORIA          | 57A      |         |       |
|   |       | W/0            | C LOAI | DED UF         | 1119Y    |         |       |
|   | HSC I | FF CH          | LOE    | 008E           |          |         |       |
|   |       | SHU            | ULTZ N | IS CLA         | SS 414 4 | 12      |       |
|   | Œ     | BW             | ww     | YW             | MILK     | API     | TI    |
| 8 | 13.4  | 0.65           | 75.75  | 115.5          | 21.7     | 129.4   | 75.2  |

2019 OYE SUPREME CHAMPION PERCENTAGE FEMALE DAM OF LOT 37

SSTF COOKIE DOUGH 017H

A granddaughter out of a past Black Label female that was successfully campaigned by Rayli Cunningham of Laverne, OK. This heifer has that wow factor that commands attention in the ring but backs it up with in impressive amount of body, mass, bone and is extremely flexible on the move.