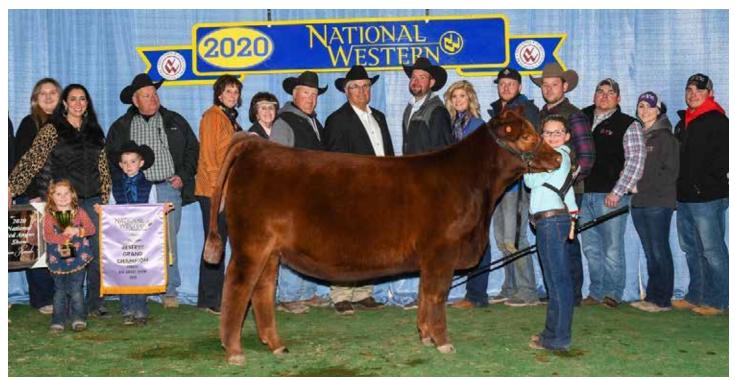

HADLEY HARTMAN

**RESERVE GRAND CHAMPION RED ANGUS** 2020 NATIONAL WESTERN STOCK SHOW