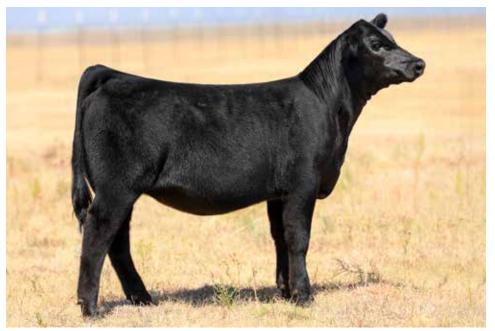

## BAR O HADLEY 045 H

CRSS LADY DONE IT DAM OF LOT 1A & 1B

The daughters of the 2017 American Royal Champion Female, CRSS Lady Done It, was the selected investment of the Ottensmeier Family in the 2017 Spring Edition of the Black Label. It's one of many success stories we can tell about the cattle that have ran across the screens, sale day in Grandview. D2 would be the 20-20 daughter of the full sister to High Calibre, Lady Done Right. Her dam is one of elite status in the Superior Simmental program of Utah.

## BAR O HARLEE 061 H

CRSS LADY DONE IT 2017 AMERICAN ROYAL GRAND CHAMPION PB SIMMENTAL FEMALE

We think very highly of this pair of lead off heifer calves. Not only do they represent the genetics of the Black Label top and bottom, but the way they are made grabs one's attention. Both are direct daughters of Broker, so the quality is built in for the long haul. Great footed sound structured stock with body, skeletal width, and added look. Whoever makes the investment in either one of these females needs to have the future in mind as they should be the next step to keeping and making the next generation great.