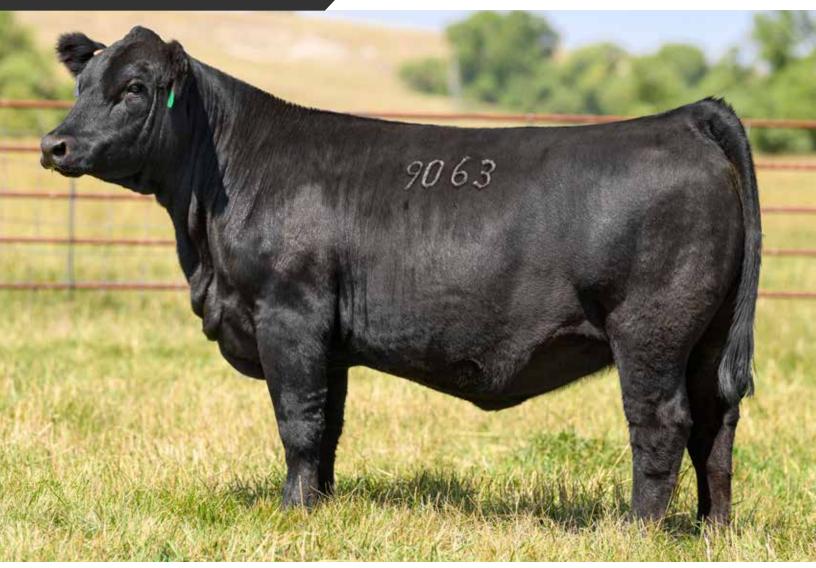

# KCC1 MS EXCLUSIVE 9063G

LOT 101A PB SM таттоо: 9063G dob: 2/20/19 REG: 3764171 MR TR HAMMER 308A ET **KCC1 EXCLUSIVE 116E** TKCC VICTORIA 57A TRIPLE C INVASION R47K CCR MS MISTY MAY 8014U CCR MS SARAH 6036S BW MILK ww YW API 78.7 115.4 20.3 124.1 10.3 2 74.2

KCC1 EXCLUSIVE 116E SIRE OF LOTS 101A & 101B

KCC1 WAR CRY 878G MATERNAL BROTHER TO KR CASINO 6243 & SERVICE SIRE

In a conversation with King Wesner on how he approached mating his stock, he replied, "mate like to like cattle that are one in the same." This is exactly just that! For those that have had the opportunity to see Exclusive, in person at the ranch south of Rushville over the last two summers would concur with the natural amount of dimension, skeletal width, substance, power, masculinity, and shear athleticism he has on his resume. It's truly unmatched by any other mature Simmental bull you will have the opportunity to evaluate. AI BRED 5/2/20 TO KCC1 WAR CRY 878G (ASA: 3678383). SAFE AI.