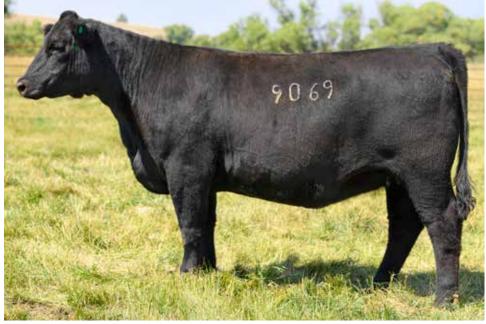

AI BRED 4/30/20 TO KCC1 WAR CRY 878G (ASA: 3678383). SAFE AI.

KCC1 MS CARVER 9069G