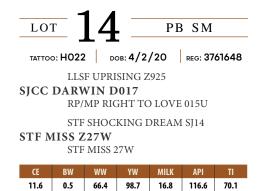

### OPEN HEIFERS

The importance of cow families cannot be overstated in this industry. While keeping that thought in your mind, I encourage to really study this April female. Her maternal grand sire is the great Shocking Dream that has been shaping cattle operations for almost 15 years. Her direct sire comes from the heart of the Southern Jewel program. SJCC Darwin is the full brother to SJCC Daddy's Girl, who is making his mark in our program by producing elite females like Halo. Long and sleek up through her front third with a comfortable and easy head set make the femininity of this one second to none. As you move back from there, she squares up exceptionally well behind her shoulders and carries that power all the way back through her hip. The icing on this cake is the comfort she has at the ground. Her easy, soft pastern allows her to float on the move and scoot around the green shavings with style and grace.

SJCC HALO HO22 offered by SOUTHERN JEWEL CATTLE COMPANY

SJCC HOLLABACK GIRL H 011

SJCC HIPPY CHICK H012

#### PUREBRED SIMMENTAL

LOT 17A AND 17B ARE FROM THE SAME COW FAMILY THAT PRODUCED THE WIDLEY POPULAR CONLEY GCC SHOCKER 19