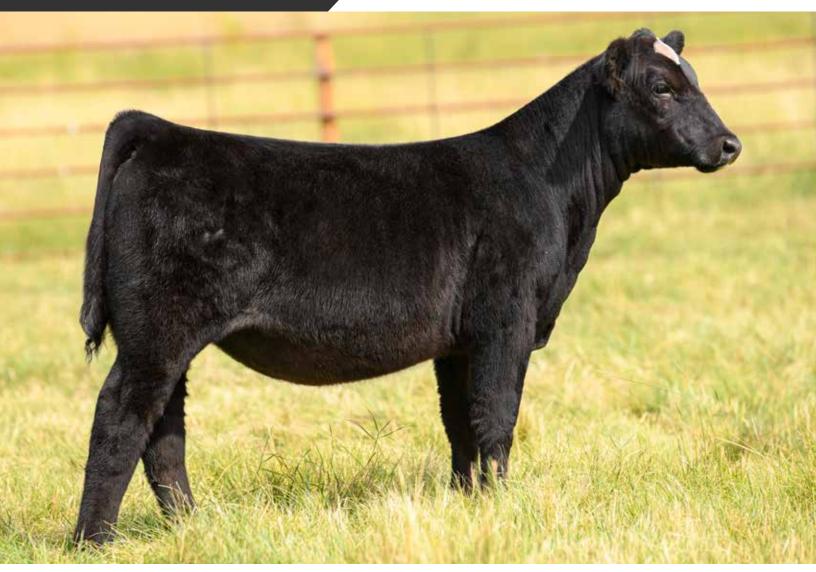

he baldy sister is as much, one in the same with incredible body shape, great structure, and a balanced look. The earning potential of this mating should be "sky's the limit" post tan bark as the bottom side includes all the greats of the Kearns program. The Dolly cattle continue on, generation after generation.

#### PUREBRED SIMMENTAL

### OPEN HEIFERS



## MARCE 1 SWC HOPE 839H



KCC1 HAVANA 183E DAM OF LOTS 10A-11



KCC1 EXCLUSIVE 116E FLUSHMATE BROTHER TO DAM OF LOTS 10A-11



WELSHS DEW IT RIGHT067T ES RIGHT TIME FA110-4 ES A110 MR TR HAMMER 308A ET KCC1 HAVANA 83E TKCC VICTORIA 57A CE BW WW YW MILK API TI

| Œ    | BW  | ww   | YW    | MILK | API   | TI |
|------|-----|------|-------|------|-------|----|
| 11.7 | 0.8 | 79.3 | 119.4 | 21.5 | 135.5 | 79 |

#### PUREBRED SIMMENTAL



### KCC1 SWC HEAVENLY 26H



This May Profit from Havana will get you in that summer division that continues to gain steam at the AJSA Summer Classic, in 2021. The competition level of the entire Classic has increased ten-fold over the past couple of years and we are certain that this one has the goods to get to the top end of her contemporaries in a hurry. One that is centerfold fronted, symmetrical at all transitional points, unreal on the go, and again cow family and sire power that will enable her to go the distance.



### TKCC HOLLYN 32H



TKCC VICTORIA 57A GRANDDAM OF 10A-11 & MATERNAL SISTER OF LOT 12



FORD RJ DOLLY Y83 DAM OF LOT 12

2 LOT PB SM таттоо: 32Н дов: 4/10/20 кед: 3764602 MR NLC UPGRADE U8676 MR CCF VISION GCF MISS ELSA WAGR DRIVER 706T FORD RJ DOLLY Y83 HARKERS ST