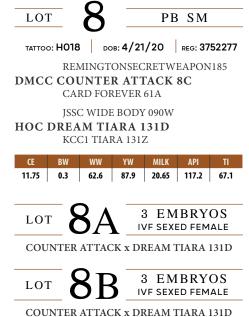

#### JCBB DREAM TIARA H018 OFFERED BY RICHBURG CATTLE COMPANY / BIRD CATTLE COMPANY

Guaranteeing 1 pregnancy per three embryos if transferred by a certified technician.

Here is a DMCC Counter Attack 8C daughter from the \$32,000 Black Label high seller HOC Tiara 131D. Members of this same cow family are featured in the bred section of this offering. The Tiara cow family stems back to the Headliner daughter that roamed the pastures of Northwest Nebraska for Zach Kearns. The mating to Driver provided Kearns their first Champion Pen of Three title at the National Western along with the red headed Granddam of this female that was a \$15,000 feature a year ago, and the black sister that headlines the Red River program of Grand Saline, TX and Blythe, CA. The maternal grandsire of this heifer, JSSC Wide Body, has left a trail of good cattle over the years the kind that hits big the next generation much like this heifer calf Bird and Richburg brought to town for your appraisal. They also are offering 3 or 6 full sib embryos to this female sired by sexed heifer Counter Attack semen.

HOC DREAM TIARA 131D DAM OF LOT 8, 8A, & 8B

KCC1 TIARA 131Z MATERNAL GRANDDAM OF LOT 8, 8A, & 8B