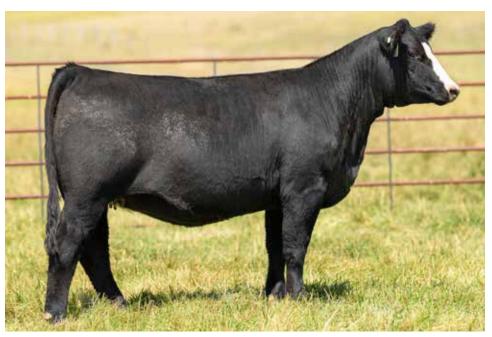

s a great accent within this mating by only complimenting the power and mass of this pair of sisters. They have the size, scale, and body shape needed to go the distance. AI BRED 5/2/20 TO KCC1 WAR CRY 878G (ASA: 3678383). SAFE AI.

#### PUREBRED SIMMENTAL

#### BRED HEIFERS



KCC1 MS ROCKN BATTLECRY 9074G

The first time we looked at this female was over a year ago on the saturated hills and valleys of the Rockin' J. She demanded one's attention as a calf with her smooth, angular, correct build, kind and shape. Her dam is one of those very productive daughters of Sharper Image that was produced in the great junior program of the Greiman family of Iowa. This one will earn the right to be evaluated and appraised on sale day.

AI BRED 5/1/20 TO KCC1 EXCLUSIVE 116E (ASA: 3306064). SAFE AI.



KCC1 MS BATTLECRY 9065G

# LOT 103A 3/4 SM 1/4 AN

таттоо: 9074G дов: 3/15/19 REG: 3702142

MR HOC BROKER RUBY SWC BATTLE CRY 431B SWC RUBY YETTI 143Y

TJ SHARPER IMAGE 809U GSJG IMPRESSIVE IMAGE 1B LKR IMPRESSIVE DREAM





GSJG IMPRESSIVE IMAGE 1B DAM OF LOT 103A & 103B



2015 NAILE RESERVE GRAND CHAMPION PERCENTAGE SIMMENTAL FEMALE DAM OF LOT 103A & 103B



таттоо: 9065G DOB: 3/10/19 REG: 3764176

MR HOC BROKER RUBY SWC BATTLE CRY 431B SWC RUBY YETTI 143Y

TJ SHARPER IMAGE 809U GSJG IMPRESSIVE IMAGE 1B LKR IMPRESSIVE DREAM



AI BRED 5/1/20 TO CCR WICHITA 4069D (ASA: 3149505). PE 5/20/20-7/20/20 TO MAY-WAY 316 910 (AAA: 19647028)

#### BRED HEIFERS



AI BRED 4/11/20 TO CCR WICHITA 4069D (ASA: 3149505). SAFE AI.



KCC1 MS CARVER 9067G

This mating yielded stock that are moderate in