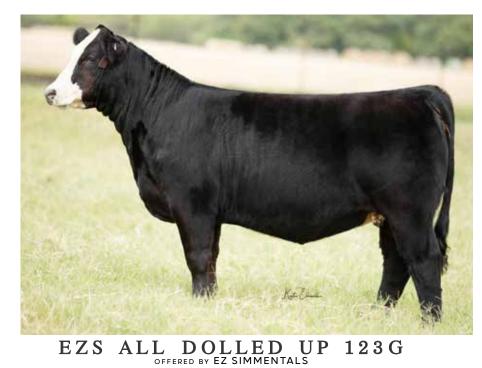

| 65302 |  |  |
|                                                             | : <b>123G</b><br>REI<br><b>.OAD</b> | MINGT                                  | ,<br>on lo<br><b>p 1119</b>                | 5/19<br>CK N L<br>9 <b>Y</b>  | reg: <b>37</b><br>OAD54 |       |  |  |
| таттос                                                      | E 123G<br>REN<br>COAD<br>AU<br>FBH  | MINGT<br><b>ED U</b><br>BREYS<br>S WHE | ON LO<br>P 1119<br>Black<br>Eel Ma<br>002B | 5/19<br>CK N L<br>9Y<br>BLAZI | REG: <b>37</b><br>OAD54 |       |  |  |
| TATTOO<br>W/C I                                             | E 123G<br>REN<br>COAD<br>AU<br>FBH  | MINGT<br>EDU<br>BREYS<br>SWHE<br>IEME  | ON LO<br>P 1119<br>Black<br>Eel Ma<br>002B | 5/19<br>CK N L<br>9Y<br>BLAZI | REG: <b>37</b><br>OAD54 |       |  |  |



Here is a full sister to our Junior herdsire, EZS Justify 002E. The Loaded Up influence enhanced the great traits of our Wheelman x Josie donor female that is a past AJSA Classic Bred and Owned Show Champion. Like her older brother, this female is a moderate, good featured, neat necked and headed female that exhibits awesome structure in terms of longevity, correctness, and balance. She too is one that is big and shapely in her back with a bold outer turn to her rib cage. Time and maturity could lead her a competitive edge as a senior yearling for the 2021 Spring and Summer.

#### 13

#### PUREBRED SIMMENTAL



#### JCBB DREAM TIARA H018 OFFERED BY RICHBURG CATTLE COMPANY / BIRD CATTLE COMPANY



Guaranteeing 1 pregnancy per three embryos if transferred by a certified technician.

Here i