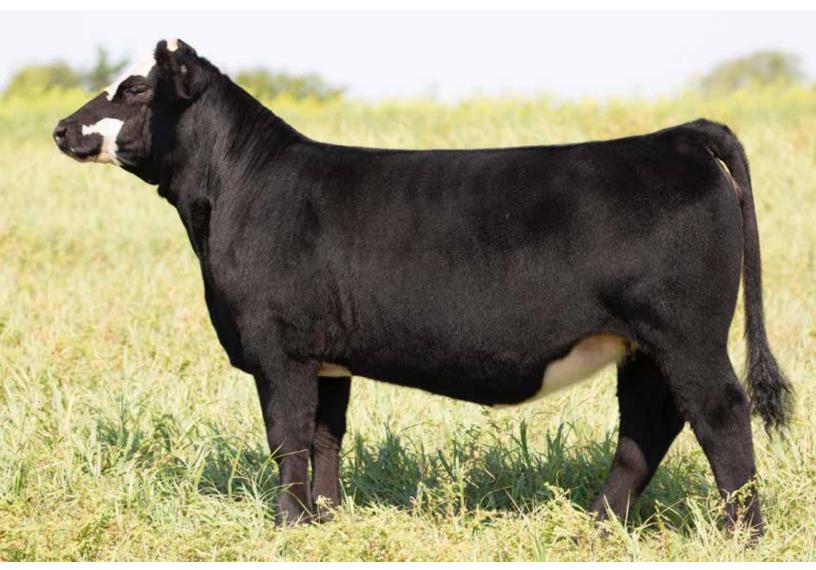

## HSC SSTF HOLLYWOOD 027H

any hesitation that I was going to try and own her. It wasn't necessarily sale day that she captured my attention, but rather, several years prior while working in Lockney, TX. I knew the importance her mother SVF Star Struck S199 had on the Foster Brothers Program and I also knew the faith the great cattlemen that helped build FBF's storied history had in her as well. I wanted to own a piece of that, not just the cow family, but something that the people I looked up to had faith in. The longer I've been in this business the more I realize the importance of loyalty and I respect and relish the people aspect of the business as much as cashing in on a year and some change worth of hard work. My good friend Scotty Turner shared an interest in Simmental cattle, and we were able to walk away as partners in a new donor cow that October day. 053X has become my favorite cow not only for sentimental reasons but, for her superior ability to produce. The short while that she has been employed by Hilmes Cattle Co. and Turner Simmentals she has helped strengthen our purebred program. We are very thankful to be a part of the Black Label and share the friendships that we share with this group of people. We are also incredibly pleased to offer what I consider to be the best we have ever brought to town. The Profit x 053X daughter is my personal favorite but the three Counter Attack females hold their own in terms of function, brood cow character while displaying extra look to compete in the show ring.

When FBFS XTRAVEGANT 053X was available for purchase in the fall 2017 Black Label sale it was without

PROFIT SIRE OF LOT 2

The mating was done years ago when we were still employed at Foster Brothers. It was done to produce the next outcross sire or donor that would be completely free of Legacy, that's right no Dream On, no Shear Force! She is the sole result of the effort and she has been very productive especially during her tenure at Hilmes Cattle Co. 053X is a maternal sister to Wheel Man sired by JS Sure Bet, a bull that left a lasting impression on myself after witnessing him in Denver. JS Sure Bet was owned by Hudson Pines and then Werning Cattle Company where he left behind many productive females like 053X. We are offering conventional flush because we believe that this female is staged to be the dam of the next stepping stone in the breed, the stone that is the potential outcross breed changer to allow the breed to progress forward as we have struggled for that safe option to break the Legacy