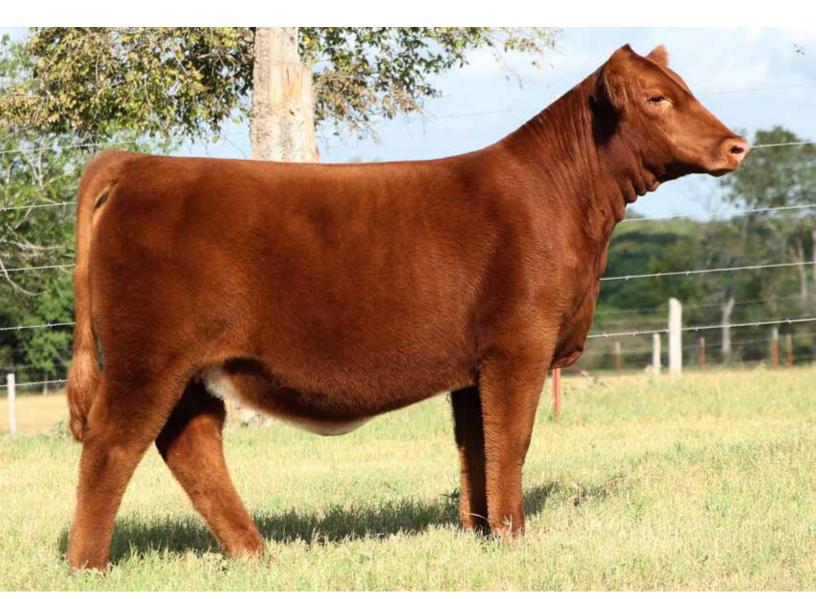

All B.S. aside, you won't need a fish finder to locate these females on sale day! This duo of red, Bankroll x A316 sisters have us extremely excited. Each of these females are a little different but the quality of both of them can take your program to the next level. Their mother has been a no-miss cow for us raising our new calving ease Sire SJCC Full Tilt F028. She has also produced show heifers that have gone on to lead very successful show careers at the county and state levels. This may be the set of calves that takes her to national competition and shows the world the quality she produces. One of the hottest and most talked about sires within our breed for the last couple years is the sire of these two red heads, W/C Bankroll 811D. His progeny have been turning heads not only in the show ring but also when put out to grass and into production. The H023 sister is the power of the duo, she has a stout, square hip that ties deep into her hock. That in combination with her skeletal width, she has capacity and depth that give her rib shape for days.