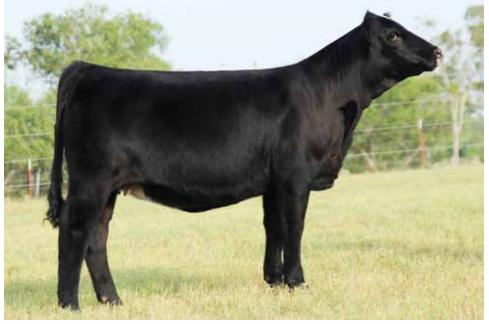

#### PUREBRED SIMMENTAL

SJCC GEMMA B019 DAM OF 23A & 23B

### SJCC HORIZON HO02

Great things are possible when you start off with a female like this one. She comes out of an older cow family that has been doing things right for a very long time. The Kansa female that is the granddam of Horizon has been consistently making her mark for Jones Show Cattle in Ohio and we couldn't be more pleased to have her daughter SJCC GEMMA B019 in our donor battery. All the way from her "goosey" front end to her amazing hair, this one has the design that we are all looking for in a female destined for the show ring.

haul up and down the road and hanging banners the whole way.

This January heifer calf has been special to us ever since she arrived in this world. She has a cocky look and the soundness and structure that allows her to float around with style. We believed that Bandwagon would complement the maternal look of our Gemma donor with a shot of power and we got it in a single mating. This baldy heifer has the mindset that is super easy to get along with and will be a blessing to