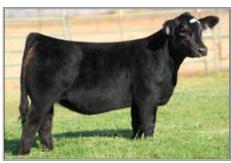

|       |
|   | Œ     | BW             | ww     | YW             | MILK     | API     | TI    |
| 8 | 13.4  | 0.65           | 75.75  | 115.5          | 21.7     | 129.4   | 75.2  |



2019 OYE SUPREME CHAMPION PERCENTAGE FEMALE DAM OF LOT 37



SSTF COOKIE DOUGH 017H



A granddaughter out of a past Black Label female that was successfully campaigned by Rayli Cunningham of Laverne, OK. This heifer has that wow factor that commands attention in the ring but backs it up with in impressive amount of body, mass, bone and is extremely flexible on the move.



DUELLO BROKERS LUCY 4114 WB PVF LUCY 1052

| CE BW    |    |       |      |       |      |
|----------|----|-------|------|-------|------|
| 11.6 1.2 | 78 | 124.2 | 20.8 | 107.9 | 72.8 |



DUELLO BROKERS LUCY 4114 DAM OF LOT 39A & 39B



JCBB LADY GAGA F9453 2019 SALE TOPPING FEMALE PURCHASED BY THE SULAK FAMILY FULL SISTER TO LOT **39A & 39B** 



таттоо: **H010** | dob: **4/20/20** | reg: **3752033** MR TR HAMMER 308A ET

KCC1 EXCLUSIVE 116E TKCC VICTORIA 57A MR HOC BROKER

DUELLO BROKERS LUCY 4114 WB PVF LUCY 1052

| Œ    | BW  | WW | YW    | MILK | API   | TI   |
|------|-----|----|-------|------|-------|------|
| 11.6 | 1.2 | 78 | 124.2 | 20.8 | 107.9 | 72.8 |



JCBB HARPER H024 offered by Richburg Cattle Company / Bird Cattle Company

Here is a pair of full sisters to one of the sale highlights a year ago purchased by Brian Sulak. A consistent mating without question as these 2 are pretty good in their kind like their older sister. The Duello donor is one that impressed those that have had the opportunity to see h