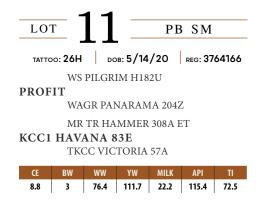

### KCC1 SWC HARMONY 847H

 LOT
 100A
 PB SM

 TATTOO:
 847H
 DOB:
 3/12/20
 REG:
 3764167

 WELSHS DEW IT RIGHT067T
 WELSHS DEW IT RIGHT067T
 ES RIGHT TIME FA110-4
 ES A110

 MR TR HAMMER 308A ET
 KCC1 HAVANA 83E
 TKCC VICTORIA 57A

 CE
 BW
 WW
 YW
 MILK
 API
 TI

 11.7
 0.8
 793
 119.4
 21.5
 135.5
 79

What an intriguing pair of sisters from the young and exciting full sister to the \$120,000 plus high seller Exclusive, KCC1 Havana 83E. When we made this mating to the CK Wager Cattle herdsire, Right Time, we expected good solid stock with solid marketability for both sexes, but we never expected them to be this caliber. The solid black sister has tons of style points with rib and dimension to burn. She ties all of it together into one great built, nearly fault free package. The baldy sister is as much, one in the same with incredible body shape, great structure, and a balanced look. The earning potential of this mating should be "sky's the limit" post tan bark as the bottom side includes all the greats of the Kearns program. The Dolly cattle continue on, generation after generation.