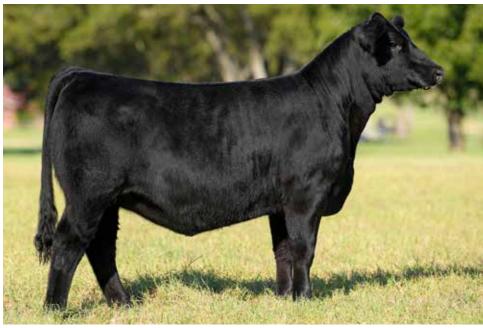

## LOT **29**A 1/2 SM 1/2 AN

таттоо: **01H** | dob: **1/25/20** | reg: **3763215** W/C LOADED UP 1119Y

W/C BANKROLL 811D MISS WERNING KP 8543U

MAPLE LANE PRECISION 3660 T T A PRECISION 056 OF 124 C A F FINKS ERICA 124

| CE   |     |      |       |      |       |      |
|------|-----|------|-------|------|-------|------|
| 11.9 | 0.5 | 70.4 | 104.2 | 22.7 | 119.5 | 71.7 |

\$25,500 2018 TN JR EXPO GRAND CHAMPION FEMALE

2017 NAILE RESERVE GRAND CHAMPION SIMANGUS FEMALE