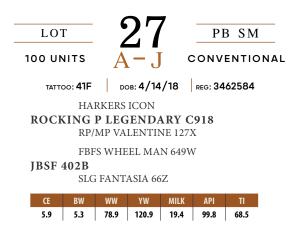

When FBFS XTRAVEGANT 053X was available for purchase in the fall 2017 Black Label sale it was without

PROFIT SIRE OF LOT 2

The mating was done years ago when we were still employed at Foster Brothers. It was done to produce the next outcross sire or donor that would be completely free of Legacy, that's right no Dream On, no Shear Force! She is the sole result of the effort and she has been very productive especially during her tenure at Hilmes Cattle Co. 053X is a maternal sister to Wheel Man sired by JS Sure Bet, a bull that left a lasting impression on myself after witnessing him in Denver. JS Sure Bet was owned by Hudson Pines and then Werning Cattle Company where he left behind many productive females like 053X. We are offering conventional flush because we believe that this female is staged to be the dam of the next stepping stone in the breed, the stone that is the potential outcross breed changer to allow the breed to progress forward as we have struggled for that safe option to break the Legacy

LOT PB SM

TATTOO: 053X DOB: 3/30/10 REG: 2541263 SVF/NJC MO TOWN M216 JS SURE BET 4T JS BLACK MAGIC WOMAN 13P STF MR MOMENTUM H508 SVF STAR STRUCK S199 SVF SIMPLY RED P4199 CE BW WW YW MILK API TI

### FBFS XTRAVEGANT 053X FLUSH

FBFS XTRAVEGANT 053X DONOR DAM OF LOT 2 & 3A-D

FBF WHEELMAN 649W MATERNAL BROTHER

PUREBRED SIMMENTAL