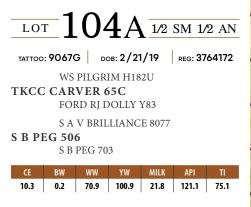

#### BRED HEIFERS

AI BRED 4/11/20 TO CCR WICHITA 4069D (ASA: 3149505). SAFE AI.

KCC1 MS CARVER 9067G

This mating yielded stock that are moderate in size, robust in their center body, and as the travel away they exhibit substantial base width with desirable undercarriage. The Peg donor is a cornerstone daughter of Brilliance with a dominant and proven cow family that has generated plenty over the years for the Sisco Brothers program in Nebraska. She, herself, is a past champion of the Nebraska Cattleman's Classic, and it's evident that she passed that same successful look and presence in her progeny. Carver is a past high seller of the Kearns Cattle Company bull sale. He has been used extensively in some outstanding ranch programs in the Northern Plains with results of acceptable, high performing, stout made, rancher bulls and daughters that remain fertile and wet in production. We realize that they might not have the backdrop accolades of some of their contemporaries, but let's admit that cattle that require less input to maintain, stock that breeds back, and stock that are the step necessary to continue good seedstock are increasing in value and worth due to the fact that they cover the bottom line.

|      |     |      |       |      | API   |      |
|------|-----|------|-------|------|-------|------|
| 10.3 | 0.2 | 70.9 | 100.9 | 21.8 | 121.1 | 75.1 |
|      |     |      |       |      |       |      |