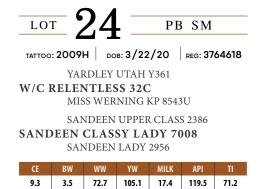

We hope you find, when evaluating this intriguing individual, that she holds that imperative high degree of phenotypic poise blended with the unique genetic potency necessary to thrive at any level of competition. 2009H is somewhat unique for our program that has traditionally been known for making functional, efficient, percentage Simmental cattle. She is a Purebred that possesses many of the meritable characteristics that have attracted those to our percentage cattle. She inherited the superior structure and front one-third that her sire, Relentless is renown for while converging the bold sprung rib cage that one might expect from her incredible Upper Class dam. She is backed by four generations of very productive and potent Sandeen donors, which in our mind, solidifies the meaningful impact and consistent production record she will likely hold for her new owners.

SANDEEN LADY ALEXIS 2009 OFFERED BY SHIPWRECK CATTLE COMPANY, SANDEEN GENETICS, & ALEXIS RECK

VCL Canstance 8H is one of the first daughters of VCL Foresight to sell at public auction. Foresight was selected by Hicks Cattle Company and King Cattle Company in the 2019 Hartman Cattle Company Bull Sale. Foresight is a flushmate to Colby Sinclair's 2020 Indiana State Fair Grand Champion Simmental and 4th Overall Junior Breeding Heifer. Foxy Lady 1B is one of the premier cows in the Vogler program at Ashland, Nebraska. With over 35 progeny recorded to her name, Foxy Lady has evolved as one of the standout Broker daughters in the industry. 8H is a maternal sister to VCL Farrah 803F, The Event 2018 high selling female to the Staab family of Ord, Nebraska at \$19,000. 8H is a heavy boned, wide pinned, square built female that has the added style and presence to find the backdrop at any level.