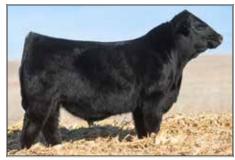

## BAR O HADLEY 045 H

CRSS LADY DONE IT DAM OF LOT 1A & 1B

The daughters of the 2017 American Royal Champion Female, CRSS Lady Done It, was the selected investment of the Ottensmeier Family in the 2017 Spring Edition of the Black Label. It's one of many success stories we can tell about the cattle that have ran across the screens, sale day in Grandview. D2 would be the 20-20 daughter of the full sister to High Calibre, Lady Done Right. Her dam is one of elite status in the Superior Simmental program of Utah.

## BAR O HARLEE 061 H

CRSS LADY DONE IT 2017 AMERICAN ROYAL GRAND CHAMPION PB SIMMENTAL FEMALE

We think very highly of this pair of lead off heifer calves. Not only do they represent the genetics of the Black Label top and bottom, but the way they are made grabs one's attention. Both are direct daughters of Broker, so the quality is built in for the long haul. Great footed sound structured stock with body, skeletal width, and added look. Whoever makes the investment in either one of these females needs to have the future in mind as they should be the next step to keeping and making the next generation great.