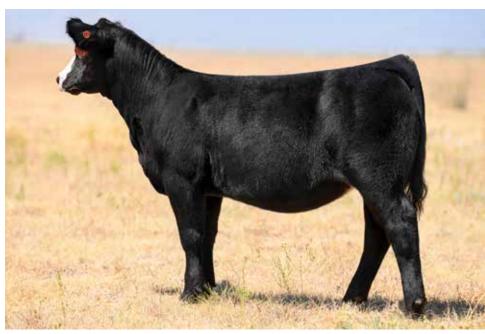

## HSC SSTF HOLLYWOOD 027H

any hesitation that I was going to try and own her. It wasn't necessarily sale day that she captured my attention, but rather, several years prior while working in Lockney, TX. I knew the importance her mother SVF Star Struck S199 had on the Foster Brothers Program and I also knew the faith the great cattlemen that helped build FBF's storied history had in her as well. I wanted to own a piece of that, not just the cow family, but something that the people I looked up to had faith in. The longer I've been in this business the more I realize the importance of loyalty and I respect and relish the people aspect of the business as much as cashing in on a year and some change worth of hard work. My good friend Scotty Turner shared an interest in Simmental cattle, and we were able to walk away as partners in a new donor cow that October day. 053X has become my favorite cow not only for sentimental reasons but, for her superior ability to produce. The short while that she has been employed by Hilmes Cattle Co. and Turner Simmentals she has helped strengthen our purebred program. We are very thankful to be a part of the Black Label and share the friendships that we share with this group of people. We are also incredibly pleased to offer what I consider to be the best we have ever brought to town. The Profit x 053X daughter is my personal favorite but the three Counter Attack females hold their own in terms of function, brood cow character while displaying extra look to compete in the show ring.

When FBFS XTRAVEGANT 053X was available for purchase in the fall 2017 Black Label sale it was without

PROFIT SIRE OF LOT 2

The mating was done years ago when we were still employed at Foster Brothers. It was done to produce the next outcross sire or donor that would be completely free of Legacy, that's right no Dream On, no Shear Force! She is the sole result of the effort and she has been very productive especially during her tenure at Hilmes Cattle Co. 053X is a maternal sister to Wheel Man sired by JS Sure Bet, a bull that left a lasting impression on myself after witnessing him in Denver. JS Sure Bet was owned by Hudson Pines and then Werning Cattle Company where he left behind many productive females like 053X. We are offering conventional flush because we believe that this female is staged to be the dam of the next stepping stone in the breed, the stone that is the potential outcross breed changer to allow the breed to progress forward as we have struggled for that safe option to break the Legacy

### FBFS XTRAVEGANT 053X FLUSH

FBFS XTRAVEGANT 053X DONOR DAM OF LOT 2 & 3A-D

FBF WHEELMAN 649W MATERNAL BROTHER

PUREBRED SIMMENTAL