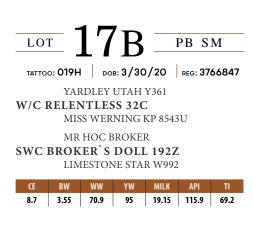

LOT PB SM

TATTOO: 053X DOB: 3/30/10 REG: 2541263 SVF/NJC MO TOWN M216 JS SURE BET 4T JS BLACK MAGIC WOMAN 13P STF MR MOMENTUM H508 SVF STAR STRUCK S199 SVF SIMPLY RED P4199 CE BW WW YW MILK API TI

### FBFS XTRAVEGANT 053X FLUSH

FBFS XTRAVEGANT 053X DONOR DAM OF LOT 2 & 3A-D

FBF WHEELMAN 649W MATERNAL BROTHER

PUREBRED SIMMENTAL