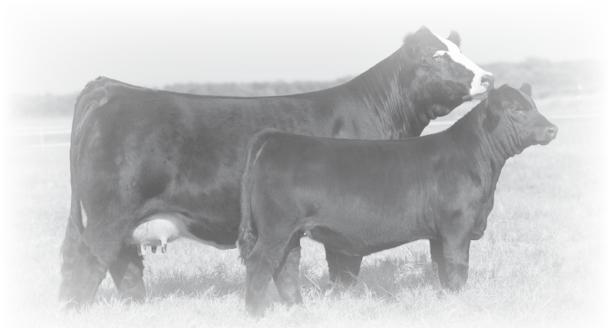

## BAR O HADLEY 045 H

CRSS LADY DONE IT DAM OF LOT 1A & 1B

The daughters of the 2017 American Royal Champion Female, CRSS Lady Done It, was the selected investment of the Ottensmeier Family in the 2017 Spring Edition of the Black Label. It's one of many success stories we can tell about the cattle that have ran across the screens, sale day in Grandview. D2 would be the 20-20 daughter of the full sister to High Calibre, Lady Done Right. Her dam is one of elite status in the Superior Simmental program of Utah.

## BAR O HARLEE 061 H

CRSS LADY DONE IT 2017 AMERICAN ROYAL GRAND CHAMPION PB SIMMENTAL FEMALE

We think very highly of this pair of lead off heifer calves. Not only do they represent the genetics of the Black Label top and bottom, but the way they are made grabs one's attention. Both are direct daughters of Broker, so the quality is built in for the long haul. Great footed sound structured stock with body, skeletal width, and added look. Whoever makes the investment in either one of these females needs to have the future in mind as they should be the next step to keeping and making the next generation great.