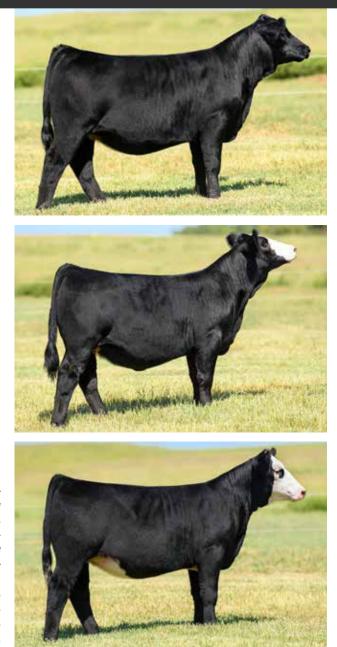

## BAR O HADLEY 045 H

CRSS LADY DONE IT DAM OF LOT 1A & 1B

The daughters of the 2017 American Royal Champion Female, CRSS Lady Done It, was the selected investment of the Ottensmeier Family in the 2017 Spring Edition of the Black Label. It's one of many success stories we can tell about the cattle that have ran across the screens, sale day in Grandview. D2 would be the 20-20 daughter of the full sister to High Calibre, Lady Done Right. Her dam is one of elite status in the Superior Simmental program of Utah.

## BAR O HARLEE 061 H

CRSS LADY DONE IT 2017 AMERICAN ROYAL GRAND CHAMPION PB SIMMENTAL FEMALE

We think very highly of this pair of lead off heifer calves. Not only do they represent the genetics of the Black Label top and bottom, but the way they are made grabs one's attention. Both are direct daughters of Broker, so the quality is built in for the long haul. Great footed sound structured stock with body, skeletal width, and added look. Whoever makes the investment in either one of these females needs to have the future in mind as they should be the next step to keeping and making the next generation great.