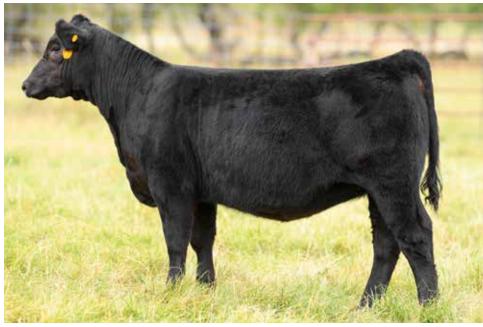

TKCC HATSIE 1758H

1 OT 34A

MR TR HAMMER 308A ET KCC1 EXCLUSIVE 116E TKCC VICTORIA 57A PROFIT TKCC MS ECHO 40E S A V BLACKCAP MAY 1657

| CE   | BW  | ww   | YW    | MILK | API   | TI   |
|------|-----|------|-------|------|-------|------|
| 11.1 | 1.4 | 79.4 | 120.2 | 22   | 123.1 | 76.9 |