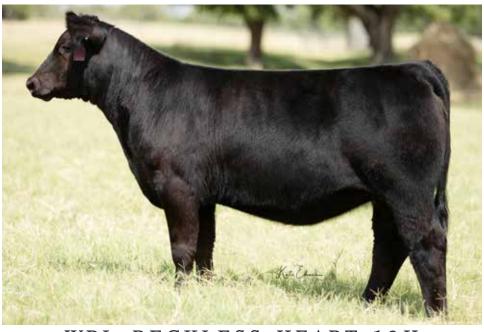

TKCC HATSIE 1758H

1 OT 34A

MR TR HAMMER 308A ET KCC1 EXCLUSIVE 116E TKCC VICTORIA 57A PROFIT TKCC MS ECHO 40E S A V BLACKCAP MAY 1657

| CE   | BW  | ww   | YW    | MILK | API   | TI   |
|------|-----|------|-------|------|-------|------|
| 11.1 | 1.4 | 79.4 | 120.2 | 22   | 123.1 | 76.9 |