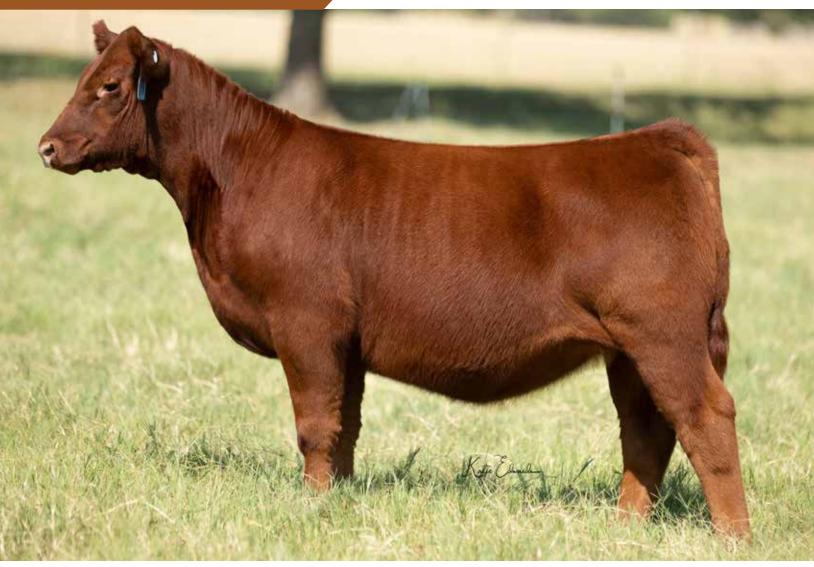

## BLC1 NFF TAKE OFF ROBIN 014 H

WR MS ROBIN 11B DAM OF LOT 42

 $\begin{array}{l} \textbf{2019 FWSSR} \text{ reserve champion red angus} \\ \textbf{maternal sister to lot } \textbf{42} \end{array}$ 

WR MS Robin 11B would have been the 2016 Reserve Champion female of the Ft. Worth Stock Show open show. She is a donor that has always been great and big footed, stout and flat boned, square and wide in her pin set, long and big topped with plenty of rib shape and appeal, however she was always beat for not having the deep sweep to her lower rib. This female takes care of business, each and every day, as she produces cattle that are better that she was at that stage of development regardless of sex. This daughter by the past champion PTO is deep in her rib design, with her dam's elegant head and neck further complimented by the same bone and foot shape as well. Her loose build should allow her to be competitive for days on end during her campaign.