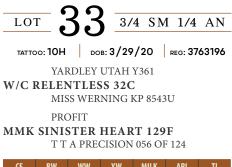

### MMK GTC COLD HEART 315H

The Profit x 056 mating has been dominant in the cattle it has left us to be marketed over the past few years, however we are confident that this female is the best one to date. That statement is based on cumulative opinions by those that have seen and evaluated her multiple progeny over the years. This female flows in motion and is no question the softest bodied of her siblings with that ideal, flat, smooth shape, and symmetrically transitioned build. We think highly of her and we know several will agree. This female is a full sister to the dams of lots 32 and 33

### OPEN HEIFERS

WAGR PANARAMA 204Z MAPLE LANE PRECISION 3660 **T T A PRECISION 056 OF 124** C A F FINKS ERICA 124

| Œ   |     |      |       |      |       |      |
|-----|-----|------|-------|------|-------|------|
| 7.4 | 2.8 | 69.5 | 103.9 | 18.6 | 100.9 | 66.5 |

TTA PRECISION 056 OF 124 DAM OF LOTS 29A, 29B, & 30 MATERNAL GREAT GRANDDAM OF LOT 31 MATERNAL GRANDDAM OF LOT 32 & 33

MMK GTC LUV ME 130H

Here's a granddaughter that further defines our admiration for this cow family. I'm not going to use the word, perfection, in describing this creature, but ideal livestock may surface to mind. I'm also not ignorant to the fact that, beef business, type cattle usually don't win shows, but again, it is the end game that we are all in pursuit off. One would have to have their head in the sand to not know the success of the Hammer x