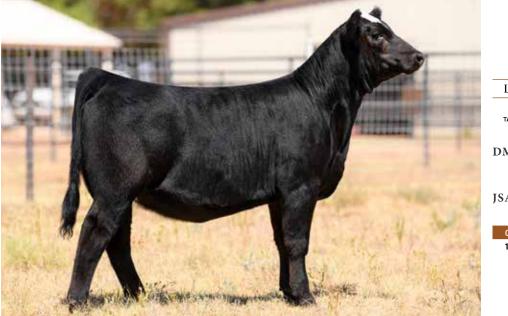

Bird Cattle and Richburg Cattle partnered to bring you their best and this Reload daughter is the real deal. Reload is the full brother to Loaded Up and trending to be one of Brandon's favorites in his bull battery. Pay attention here as she is way good.