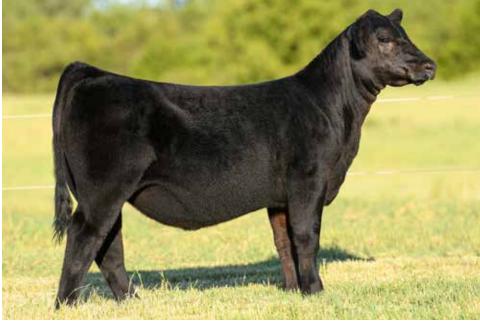

ITY GRAND CHAMPION PERCENTAGE HEIFER



2019 SAN ANTONIO RESERVE ORB HEIFER SHOWN BY MADISON CULPEPPER

The first flush of 42B yielded three high end females Courtney's supreme heifer at OYE, Culpepper's \$47k, Loaded With Class, and Jhett Birdwell's 010E. Although 010E didn't win a major show like her flush mate sisters did, she's certainly making up for it in the donor pen. If Ringer is any indication of what this cow is capable of producing, her status as an Elite donor dam may very well be achieved. This alluring beauty is as powerfully constructed as you can make a show heifer prospect without sacrificing structural correctness or eye appeal. She not only checks all the boxes she exemplifies the traits required to get to the backdrop not to mention her red bonus doesn't hurt either.



H S C RISEN 033H

A glance back at this gal's pedigree and you will find some notable names from exclusive, dolly, loaded up, first class, 414 and 008E. None more memorable to our program then the late 42B cow that not only generated \$200,000 plus for Hilmes Cattle Co. and Fenton Farms but also produced HSC FF Chloe 008E the 2019 OYE Supreme influence female shown by Cody Courtney of Fort Cobb, OK. 033H is loaded with pedigree but also impresses on the hoof. She's a square pinned, bold ribbed, heavy structured gal with an elegant front end. No question it will be tough to part with this one but it's our commitment to deliver the best we have that compels us to turn her loose.

|   | LO    |                | 37     | 3/             | 4 SN     | 1 1/4   | AN    |
|---|-------|------------