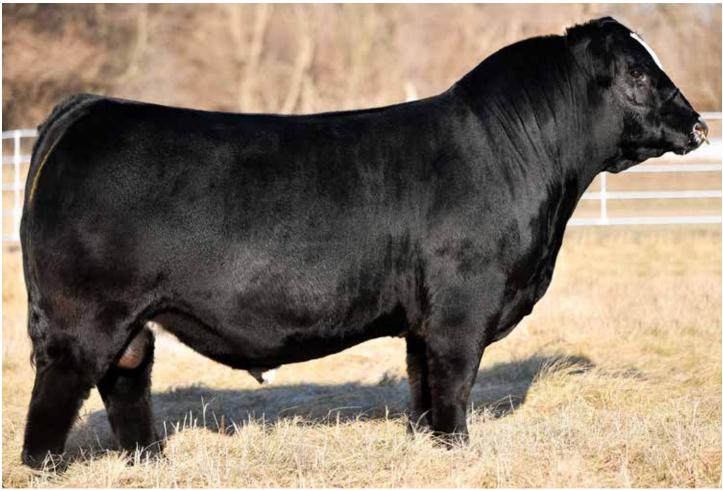

## JBSF BERWICK 41F

When Graham and I were out touring last Labor Day weekend after Dwyer's Foundation Female Sale, we made a herd visit to Bloomberg's to look at some open females that were for sale. As we were leaving Jim asked if we would stop and take a look at Berwick on our way out, so we did. Just coming off cows a short 30 days, we were quite impressed with how he held up through the breeding season. His structure was and still is impeccable at every angle and transitional point. He was equally impressive in his head and neck carriage and placement out of his shoulder for the amount of masculinity he displayed. Of course, his body, and shape were none of our concerns as there was plenty there. Less than 48 hours later, he was the initiating sale feature in the 2020 Embryos on Snow. A few short months later he commanded a 1/3 interest hammer price of \$109,000 from F4 Land and Cattle. His semen since has averaged over \$300 per unit. After seeing this bull throughout the summer on cows, he's quite impressive coming off of breeding cows in central Texas in the middle of August. We believe he is a must use. We believe that he will improve feet and structure and will only make the cattle he's mated to better. If you didn't get in on the semen in Denver, here's another opportunity!