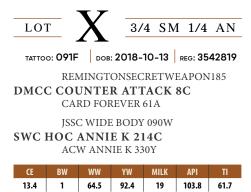

### DMCC COUNTER ATTACK 8C

2018 HLSR grand champion shown by mason metzler daughter of lot 28

SWC ANNIE ROSE 091F SELLING FLUSH AS LOT X

|                                           |                                                     | $\cap$ |                |      |         |      |       |  |  |  |
|-------------------------------------------|-----------------------------------------------------|--------|----------------|------|---------|------|-------|--|--|--|
| LO                                        | Г                                                   | 75     | $\mathbf{H}$   | 3/4  | SM      | 1/4  | AN    |  |  |  |
| SO UNITS $A - J$ SEXED FEMALE             |                                                     |        |                |      |         |      |       |  |  |  |
| TATTO                                     | oo: 8C                                              | D      | ов: <b>3/3</b> | /15  | REG     | : 30 | 16843 |  |  |  |
| REMI                                      | GWS EBONYS TRADEMARK 6N<br>REMINGTONSECRETWEAPON185 |        |                |      |         |      |       |  |  |  |
|                                           | AU                                                  | BREYS  | BLACK          | BLA  | ZE II 5 | 5T   |       |  |  |  |
| CARD UPROAR 49Y<br>CARD FOREVER 61A<br>61 |                                                     |        |                |      |         |      |       |  |  |  |
| Œ                                         | BW                                                  | WW     | YW             | MIL  | K A     | PI   | TI    |  |  |  |
| 13.5                                      | -0.9                                                | 56.4   | 82             | 20.7 | 7   10  | 4.6  | 61.9  |  |  |  |

Counter Attack is a sire that has been under-utilized in his tenure. He is a past high seller of the Diamond M production sale series and has been traveling the unforgiving, West Texas rangelands of Bird Cattle Company since he was a yearling. He has stood the test of time in that harsh, hot, relentlessly windy climate and will live to see another breeding season this fall. Bird has proved him as a calving ease sire for his operation and a bull that works on about every cow on the ranch. His feet are huge with a tremendous amount of heel for today's stock, he too is high and wide in his pin set with a huge upper hip and definite back shape. The pattern lines are text book and he has an awesome front one third. Bird sold some daughters as bred cattle in Donors Unlimited this past 2020 sale and they were received like a breath of fresh air averaging around \$10,000. In the 2019 Spring Black Label Sale the, Covergirl, for this year's ad campaign, the red headed baldy, SWC Annie Rose 091F, is the \$30,000 selection made by Kelly Munson and Family. The Metzler family exhibited a Counter Attack Daughter as the reserve heifer in the Houston junior show 2 years ago as well. So, with the resurgence of popularity, Brandon has decided to offer once again 4mL sexed female semen on the proven stud, Counter Attack.