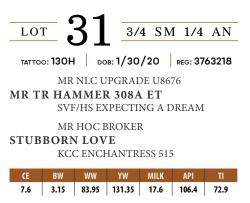

## BAR O HADLEY 045 H

CRSS LADY DONE IT DAM OF LOT 1A & 1B

The daughters of the 2017 American Royal Champion Female, CRSS Lady Done It, was the selected investment of the Ottensmeier Family in the 2017 Spring Edition of the Black Label. It's one of many success stories we can tell about the cattle that have ran across the screens, sale day in Grandview. D2 would be the 20-20 daughter of the full sister to High Calibre, Lady Done Right. Her dam is one of elite status in the Superior Simmental program of Utah.

## BAR O HARLEE 061 H

CRSS LADY DONE IT 2017 AMERICAN ROYAL GRAND CHAMPION PB SIMMENTAL FEMALE

We think very highly of this pair of lead off heifer calves. Not only do they represent the genetics of the Black Label top and bottom, but the way they are made grabs one's attention. Both are direct daughters of Broker, so the quality is built in for the long haul. Great footed sound structured stock with body, skeletal width, and added look. Whoever makes the investment in either one of these females needs to have the future in mind as they should be the next step to keeping and making the next generation great.