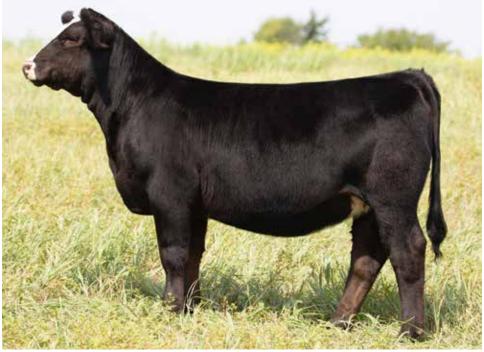

## HSC SSTF HOLLYWOOD 027H

any hesitation that I was going to try and own her. It wasn't necessarily sale day that she captured my attention, but rather, several years prior while working in Lockney, TX. I knew the importance her mother SVF Star Struck S199 had on the Foster Brothers Program and I also knew the faith the great cattlemen that helped build FBF's storied history had in her as well. I wanted to own a piece of that, not just the cow family, but something that the people I looked up to had faith in. The longer I've been in this business the more I realize the importance of loyalty and I respect and relish the people aspect of the business as much as cashing in on a year and some change worth of hard work. My good friend Scotty Turner shared an interest in Simmental cattle, and we were able to walk away as partners in a new donor cow that October day. 053X has become my favorite cow not only for sentimental reasons but, for her superior ability to produce. The short while that she has been employed by Hilmes Cattle Co. and Turner Simmentals she has helped strengthen our purebred program. We are very thankful to be a part of the Black Label and share the friendships that we share with this group of people. We are also incredibly pleased to offer what I consider to be the best we have ever brought to town. The Profit x 053X daughter is my personal favorite but the three Counter Attack females hold their own in terms of function, brood cow character while displaying extra look to compete in the show ring.

When FBFS XTRAVEGANT 053X was available for purchase in the fall 2017 Black Label sale it was without

PROFIT SIRE OF LOT 2

The mating was done years ago when we were still employed at Foster Brothers. It was done to produce the next outcross sire or donor that would be completely free of Legacy, that's right no Dream On, no Shear Force! She is the sole result of the effort and she has been very productive especially during her tenure at Hilmes Cattle Co. 053X is a maternal sister to Wheel Man sired by JS Sure Bet, a bull that left a lasting impression on myself after witnessing him in Denver. JS Sure Bet was owned by Hudson Pines and then Werning Cattle Company where he left behind many productive females like 053X. We are offering conventional flush because we believe that this female is staged to be the dam of the next stepping stone in the breed, the stone that is the potential outcross breed changer to allow the breed to progress forward as we have struggled for that safe option to break the Legacy

## OPEN HEIFERS

monotony. The door is wide open for opportunity to take advantage of this scenario. The legendary Jim Williams just recently came out with a great video story that I listened to, he comments on how god will shut a door but then crack a window to allow another opportunity, this is that window! If you consider yourself to be a true breeder then we challenge you to bid your conscious and roll the dice if needed to own your program's future. Flush to be performed by Cross Country Genetics the first part of December at Hilmes Cattle Co. They are guaranteeing a minimum of 6 transferrable embryos with an open top, the buyer is responsible for semen and all costs associated with the flush. Contact Casey for details on buying back pregnant recipients or their weaned calf program if those options interest you.

LOT PB SM

TATTOO: 053X DOB: 3/30/10 REG: 2541263 SVF/NJC MO TOWN M216 JS SURE BET 4T JS BLACK MAGIC WOMAN 13P STF MR MOMENTUM H508 SVF STAR STRUCK S199 SVF SIMPLY RED P4199 CE BW WW YW MILK API TI

### FBFS XTRAVEGANT 053X FLUSH

FBFS XTRAVEGANT 053X DONOR DAM OF LOT 2 & 3A-D

FBF WHEELMAN 649W MATERNAL BROTHER

PUREBRED SIMMENTAL