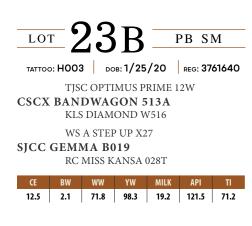

#### PUREBRED SIMMENTAL

SJCC GEMMA B019 DAM OF 23A & 23B

### SJCC HORIZON HO02

Great things are possible when you start off with a female like this one. She comes out of an older cow family that has been doing things right for a very long time. The Kansa female that is the granddam of Horizon has been consistently making her mark for Jones Show Cattle in Ohio and we couldn't be more pleased to have her daughter SJCC GEMMA B019 in our donor battery. All the way from her "goosey" front end to her amazing hair, this one has the design that we are all looking for in a female destined for the show ring.

haul up and down the road and hanging banners the whole way.

This January heifer calf has been special to us ever since she arrived in this world. She has a cocky look and the soundness and structure that allows her to float around with style. We believed that Bandwagon would complement the maternal look of our Gemma donor with a shot of power and we got it in a single mating. This baldy heifer has the mindset that is super easy to get along with and will be a blessing to