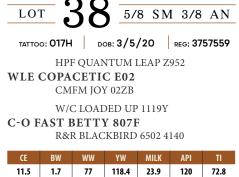

### EZS REMEMBER ME 014H

EZS MINNIE ME 002B 2016 AJSA summer classic reserve grand champion bred & owned dam of lot 6A, 6B, & 7

We are really stoked about our Copacetic cattle and know that multiple other people are as well. There's now wonder when you analyze the build and type of the ones in this very offering, they are simply the right cattle for the times. We enjoy how this mating blended from the past Bred and Owned Champion at the AJSA Summer Classic as the accents are nearly ideal. You won't need to question soundness or structural integrity, in fact, the only thing to question is which one you prefer best of the sister duo. Length, balance, look, profile, body shape, and movement are all nearly identical, so the decision may be left to the measurement of size, but we prefer to wait till sale day to make that call.

### OPEN HEIFERS

| <u>LOT</u> 6B <u>PB SM</u>                                  |                                     |                                        |                                            |                               |                         |       |  |  |
|-------------------------------------------------------------|-------------------------------------|----------------------------------------|--------------------------------------------|-------------------------------|-------------------------|-------|--|--|
| TATTOO: 016H DOB: 2/20/20 REG: 3765310                      |                                     |                                        |                                            |                               |                         |       |  |  |
| HPF QUANTUM LEAP Z952<br>WLE COPACETIC E02<br>CMFM JOY 02ZB |                                     |                                        |                                            |                               |                         |       |  |  |
| FBFS WHEEL MAN 649W<br>EZS MINNIE ME 002B<br>LSB JOSIE 701Y |                                     |                                        |                                            |                               |                         |       |  |  |
| CE                                                          | BW                                  | WW                                     | YW                                         | MILK                          | API                     | TI    |  |  |
| 10.9                                                        | 2.3                                 | 83.9                                   | 127.5                                      | 21.8                          | 122.2                   | 78.6  |  |  |
| <u>– LOT</u> <b>7</b> – PB SM                               |                                     |                                        |                                            |                               |                         |       |  |  |
| LOT                                                         |                                     | 7                                      |                                            | PE                            | B SM                    |       |  |  |
|                                                             | ۲<br>5: <b>123</b> G                | 7                                      | <br>ов: <b>12/5</b>                        |                               | 8 SM<br>reg: 37         | 65302 |  |  |
|                                                             | : <b>123G</b><br>REI<br><b>.OAD</b> | MINGT                                  | ,<br>on lo<br><b>p 1119</b>                | 5/19<br>CK N L<br>9 <b>Y</b>  | reg: <b>37</b><br>OAD54 |       |  |  |
| таттос                                                      | E 123G<br>REN<br>COAD<br>AU<br>FBH  | MINGT<br><b>ED U</b><br>BREYS<br>S WHE | ON LO<br>P 1119<br>Black<br>Eel Ma<br>002B | 5/19<br>CK N L<br>9Y<br>BLAZI | REG: <b>37</b><br>OAD54 |       |  |  |
| TATTOO<br>W/C I                                             | E 123G<br>REN<br>COAD<br>AU<br>FBH  | MINGT<br>EDU<br>BREYS<br>SWHE<br>IEME  | ON LO<br>P 1119<br>Black<br>Eel Ma<br>002B | 5/19<br>CK N L<br>9Y<br>BLAZI | REG: <b>37</b><br>OAD54 |       |  |  |

Here is a full sister to our Junior herdsire, EZS Justify 002E. The Loaded Up influence enhanced the great traits of our Wheelman x Josie donor female that is a past AJSA Classic Bred and Owned Show Champion. Like her older brother, this female is a moderate, good featured, neat necked and headed female that exhibits awesome structure in terms of longevity, correctness, and balance. She too is one that is big and shapely in her back with a bold outer turn to her rib cage. Time and maturity could lead her a competitive edge as a senior yearling for the 2021 Spring and Summer.