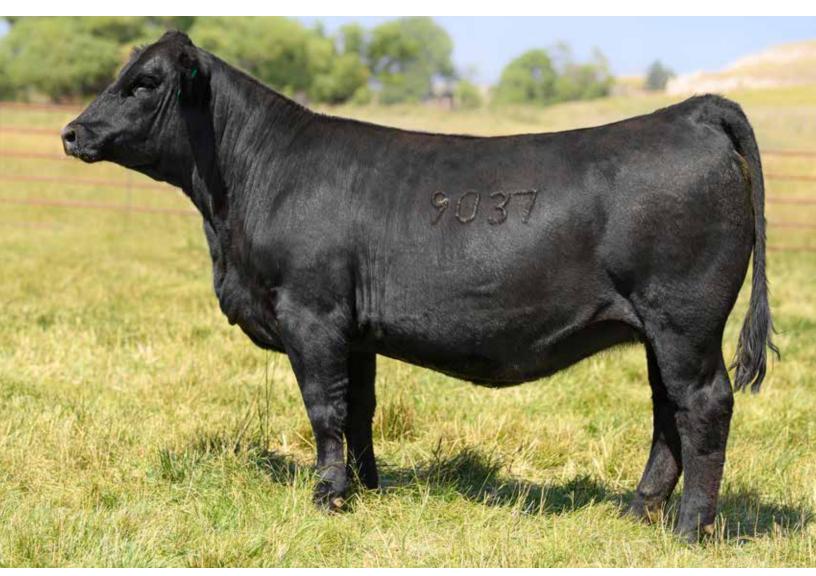

## KCC1 MS EXCLUSIVE 9037G

CCR MISTY MAY 8014U DAM OF LOT 101A & 101B

KCC1 FOLSOM 512F \$39,000 MATERNAL BROTHER OWNED BY LEE'S CATTLE COMPANY

| 1Λ1ъ                                    |
|-----------------------------------------|
| <u>LOT</u> 1018 PB SM                   |
|                                         |
| TATTOO: 9037G DOB: 2/25/19 REG: 3764170 |
| MR TR HAMMER 308A ET                    |
| KCC1 EXCLUSIVE 116E                     |
| TKCC VICTORIA 57A                       |
| TRIPLE C INVASION R47K                  |
| CCR MS MISTY MAY 8014U                  |
| CCR MS SARAH 6036S                      |

 CE
 BW
 WW
 YW
 MILK
 API
 TI

 10.3
 2
 78.7
 115.4
 20.3
 124.1
 74.2

8014, Misty May, the donor dam to this pair of sisters is much like their sire in type and kind. This cow was hand-picked from the entire Cow Camp Ranch cowherd in a private treaty option years ago by David Berry of Hidden Oaks Cattle. She was then sold through this very sale 3 years ago to Zach and Tom Kearns. Misty May has gone on to impact the Kearns program and bull sale in a big way with multiple progeny groups leading the average pool and leaving daughters or sisters to these females that will be foundation building blocks for the future of Kearns Cattle as another elite cow family in the arsenal. Rest assured that these purebred females will be the right kind with ultimate earning potential in whatever role you decide to use them in.

AI BRED 5/1/20 TO TJ PLATTE RIVER 370D (ASA: 3764171). SAFE AI.