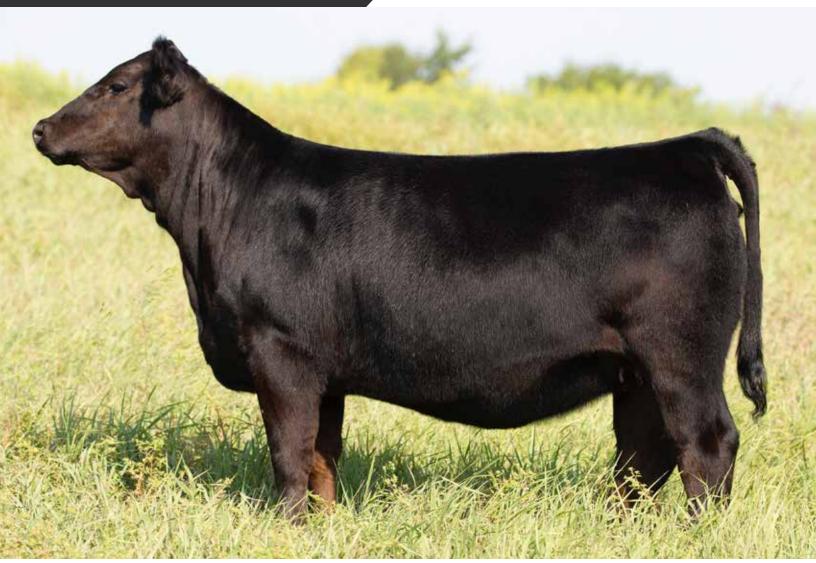

## BAR O HADLEY 045 H

CRSS LADY DONE IT DAM OF LOT 1A & 1B

The daughters of the 2017 American Royal Champion Female, CRSS Lady Done It, was the selected investment of the Ottensmeier Family in the 2017 Spring Edition of the Black Label. It's one of many success stories we can tell about the cattle that have ran across the screens, sale day in Grandview. D2 would be the 20-20 daughter of the full sister to High Calibre, Lady Done Right. Her dam is one of elite status in the Superior Simmental program of Utah.

## BAR O HARLEE 061 H

CRSS LADY DONE IT 2017 AMERICAN ROYAL GRAND CHAMPION PB SIMMENTAL FEMALE

We think very highly of this pair of lead off heifer calves. Not only do they represent the genetics of the Black Label top and bottom, but the way they are made grabs one's attention. Both are direct daughters of Broker, so the quality is built in for the long haul. Great footed sound structured stock with body, skeletal width, and added look. Whoever makes the investment in either one of these females needs to have the future in mind as they should be the next step to keeping and making the next generation great.