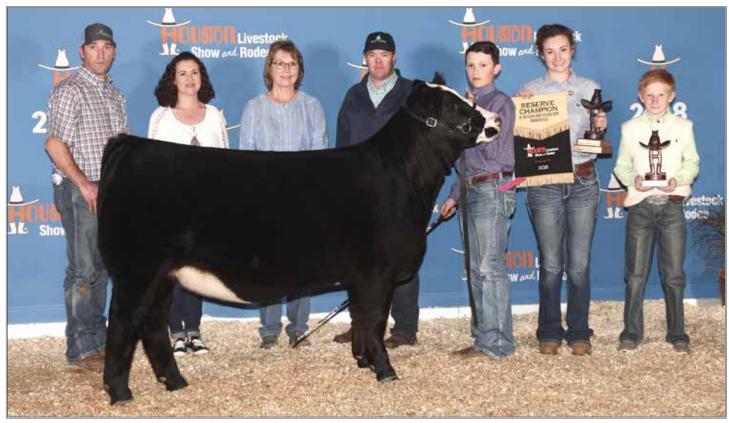

COUNTER ATTACK x SANDEEN LADY 3301

LOT **20B** 3 EMBRYOS IVF SEXED FEMALE COUNTER ATTACK X SANDEEN LADY 3301

Guaranteeing 1 pregnancy per three embryos if transferred by a certified technician.

JCBB LADY H006

This Counter Attack daughter is a full sister to the heifer Mason Metzler purchased from the Black Label in 2017 that went on to be Reserve Champion Simmental in the junior show at Houston. Her dam is a very productive Built Right bred in the Sandeen program. Buy with confidence.