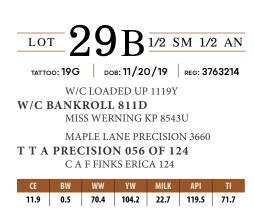

## LOT **29**A 1/2 SM 1/2 AN

таттоо: **01H** | dob: **1/25/20** | reg: **3763215** W/C LOADED UP 1119Y

W/C BANKROLL 811D MISS WERNING KP 8543U

MAPLE LANE PRECISION 3660 T T A PRECISION 056 OF 124 C A F FINKS ERICA 124

| CE   |     |      |       |      |       |      |
|------|-----|------|-------|------|-------|------|
| 11.9 | 0.5 | 70.4 | 104.2 | 22.7 | 119.5 | 71.7 |

\$25,500 2018 TN JR EXPO GRAND CHAMPION FEMALE

2017 NAILE RESERVE GRAND CHAMPION SIMANGUS FEMALE