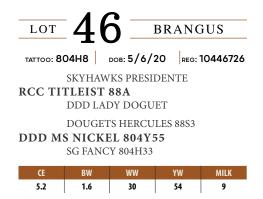

# SJCC HENNESSEY 804H8

RCC TITLEIST 88A SIRE OF LOT 46 & 47

Here at Southern Jewel, we have been working hard to gather and produce elite Brangus genetics within our herd. We have only let a few out up to this point and would like to start our Black Label offering with the best we have ever produced. In Hennessey, we have combined some of the greatest cow families within the breed which gives predictability and versatility as well as genomic and physical quality. 804 is undoubtably the most recognized number in the Brangus breed and everyone knows the greatness that the Doguet program has drawn out of these females. When we combined the consistency and structure donated by the dam with the power and functionality of Titleist, we were sure only great things were possible and neither side of the pedigree let us down. I can' say enough about the quality that has surfaced in this young, May female. Her power starts at the ground with a thunderous foot and massive bone. As you travel up on this female, you see she possesses the uniformity from forerib to flank that makes good cows great. Flat shoulders, powerful hip, easy, flexible spine, level hip sound structure, etc. One could go all day looking for a hole in this one, but I will save you the time and let you know there isn't one.

# SJCC HANKY PANKY 1252H4

TCR RETA 1252C DAM OF LOT 47

| LOT $47$ BRANGUS                             |                                                                                                  |    |    |   |  |  |  |  |  |
|----------------------------------------------|--------------------------------------------------------------------------------------------------|----|----|---|--|--|--|--|--|
| таттоо: 1252Н4   ров: 4/4/20   ред: 10446743 |                                                                                                  |    |    |   |  |  |  |  |  |
|                                              | SKYHAWKS PRESIDENTE<br>RCC TITLEIST 88A<br>DDD LADY DOGUET<br>TCR SAMPSON 313Y<br>TCR RETA 1252C |    |    |   |  |  |  |  |  |
| MS SJS TABATHA 12525                         |                                                                                                  |    |    |   |  |  |  |  |  |
| 4.8                                          | 1.3                                                                                              | 26 | 48 | 9 |  |  |  |  |  |