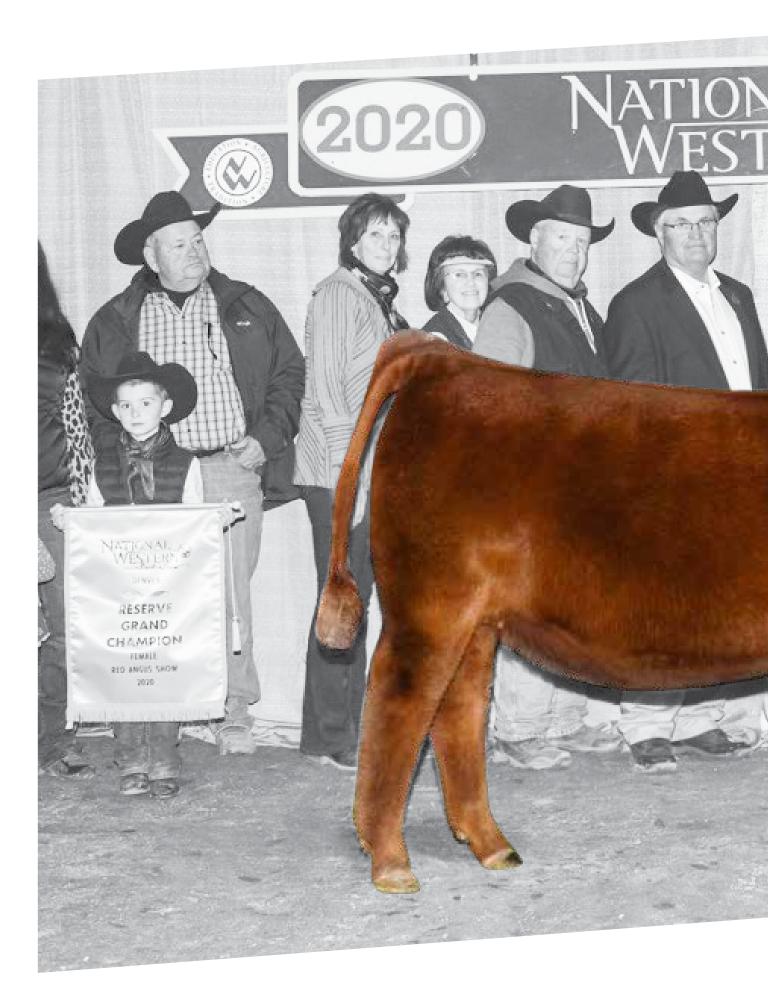

HADLEY HARTMAN

**RESERVE GRAND CHAMPION RED ANGUS** 2020 NATIONAL WESTERN STOCK SHOW