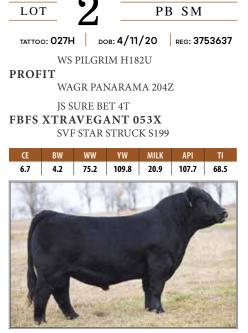

When FBFS XTRAVEGANT 053X was available for purchase in the fall 2017 Black Label sale it was without

PROFIT SIRE OF LOT 2

The mating was done years ago when we were still employed at Foster Brothers. It was done to produce the next outcross sire or donor that would be completely free of Legacy, that's right no Dream On, no Shear Force! She is the sole result of the effort and she has been very productive especially during her tenure at Hilmes Cattle Co. 053X is a maternal sister to Wheel Man sired by JS Sure Bet, a bull that left a lasting impression on myself after witnessing him in Denver. JS Sure Bet was owned by Hudson Pines and then Werning Cattle Company where he left behind many productive females like 053X. We are offering conventional flush because we believe that this female is staged to be the dam of the next stepping stone in the breed, the stone that is the potential outcross breed changer to allow the breed to progress forward as we have struggled for that safe option to break the Legacy

LOT PB SM

TATTOO: 053X DOB: 3/30/10 REG: 2541263 SVF/NJC MO TOWN M216 JS SURE BET 4T JS BLACK MAGIC WOMAN 13P STF MR MOMENTUM H508 SVF STAR STRUCK S199 SVF SIMPLY RED P4199 CE BW WW YW MILK API TI

### FBFS XTRAVEGANT 053X FLUSH

FBFS XTRAVEGANT 053X DONOR DAM OF LOT 2 & 3A-D

FBF WHEELMAN 649W MATERNAL BROTHER

PUREBRED SIMMENTAL