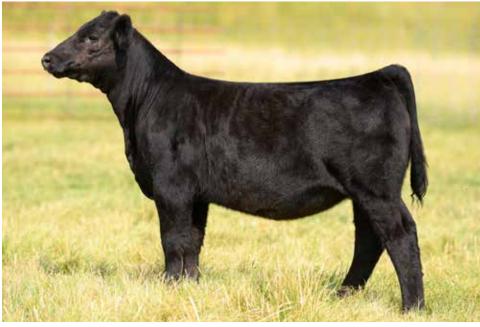

TKCC HATSIE 1758H

1 OT 34A

MR TR HAMMER 308A ET KCC1 EXCLUSIVE 116E TKCC VICTORIA 57A PROFIT TKCC MS ECHO 40E S A V BLACKCAP MAY 1657

| CE   | BW  | ww   | YW    | MILK | API   | TI   |
|------|-----|------|-------|------|-------|------|
| 11.1 | 1.4 | 79.4 | 120.2 | 22   | 123.1 | 76.9 |