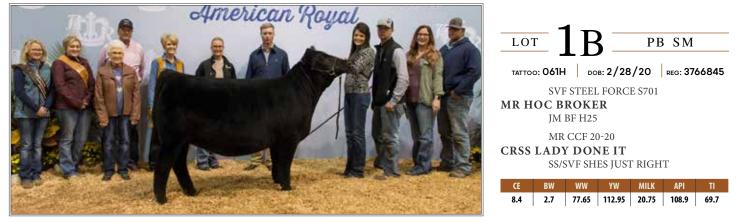

## BAR O HADLEY 045 H

CRSS LADY DONE IT DAM OF LOT 1A & 1B

The daughters of the 2017 American Royal Champion Female, CRSS Lady Done It, was the selected investment of the Ottensmeier Family in the 2017 Spring Edition of the Black Label. It's one of many success stories we can tell about the cattle that have ran across the screens, sale day in Grandview. D2 would be the 20-20 daughter of the full sister to High Calibre, Lady Done Right. Her dam is one of elite status in the Superior Simmental program of Utah.

## BAR O HARLEE 061 H

CRSS LADY DONE IT 2017 AMERICAN ROYAL GRAND CHAMPION PB SIMMENTAL FEMALE

We think very highly of this pair of lead off heifer calves. Not only do they represent the genetics of the Black Label top and bottom, but the way they are made grabs one's attention. Both are direct daughters of Broker, so the quality is built in for the long haul. Great footed sound structured stock with body, skeletal width, and added look. Whoever makes the investment in either one of these females needs to have the future in mind as they should be the next step to keeping and making the next generation great.