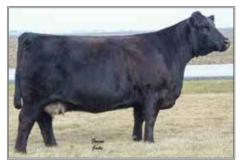

## BAR O HADLEY 045 H

CRSS LADY DONE IT DAM OF LOT 1A & 1B

The daughters of the 2017 American Royal Champion Female, CRSS Lady Done It, was the selected investment of the Ottensmeier Family in the 2017 Spring Edition of the Black Label. It's one of many success stories we can tell about the cattle that have ran across the screens, sale day in Grandview. D2 would be the 20-20 daughter of the full sister to High Calibre, Lady Done Right. Her dam is one of elite status in the Superior Simmental program of Utah.

## BAR O HARLEE 061 H

CRSS LADY DONE IT 2017 AMERICAN ROYAL GRAND CHAMPION PB SIMMENTAL FEMALE

We think very highly of this pair of lead off heifer calves. Not only do they represent the genetics of the Black Label top and bottom, but the way they are made grabs one's attention. Both are direct daughters of Broker, so the quality is built in for the long haul. Great footed sound structured stock with body, skeletal width, and added look. Whoever makes the investment in either one of these females needs to have the future in mind as they should be the next step to keeping and making the next generation great.