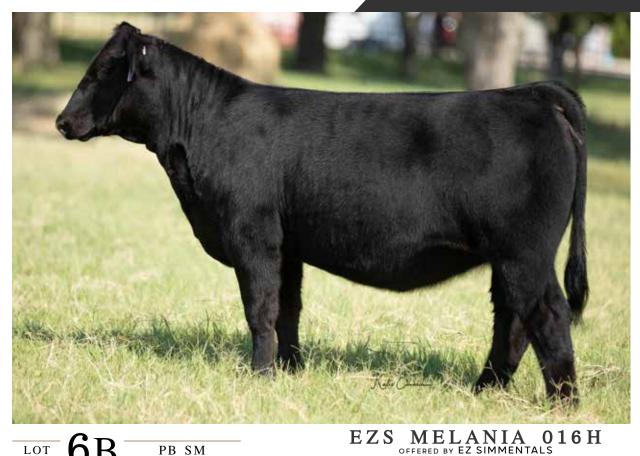

and champion bred & owned dam of lot 6A, 6B, & 7

We are really stoked about our Copacetic cattle and know that multiple other people are as well. There's now wonder when you analyze the build and type of the ones in this very offering, they are simply the right cattle for the times. We enjoy how this mating blended from the past Bred and Owned Champion at the AJSA Summer Classic as the accents are nearly ideal. You won't need to question soundness or structural integrity, in fact, the only thing to question is which one you prefer best of the sister duo. Length, balance, look, profile, body shape, and movement are all nearly identical, so the decision may be left to the measurement of size, but we prefer to wait till sale day to make that call.

#### PUREBRED SIMMENTAL

### OPEN HEIFERS



| <u>LOT</u> 6B <u>PB SM</u>                                  |                                     |                                        |                                            |                               |                         |       |  |  |
|-------------------------------------------------------------|-------------------------------------|----------------------------------------|--------------------------------------------|-------------------------------|-------------------------|-------|--|--|
| TATTOO: 016H DOB: 2/20/20 REG: 3765310                      |                                     |                                        |                                            |                               |                         |       |  |  |
| HPF QUANTUM LEAP