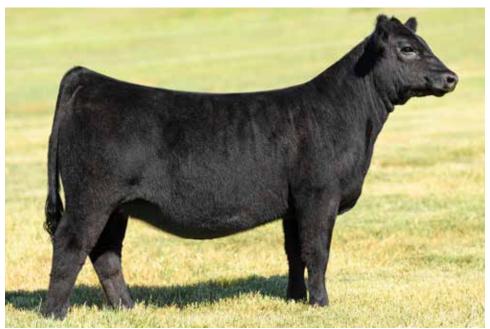

## BAR O HADLEY 045 H

CRSS LADY DONE IT DAM OF LOT 1A & 1B

The daughters of the 2017 American Royal Champion Female, CRSS Lady Done It, was the selected investment of the Ottensmeier Family in the 2017 Spring Edition of the Black Label. It's one of many success stories we can tell about the cattle that have ran across the screens, sale day in Grandview. D2 would be the 20-20 daughter of the full sister to High Calibre, Lady Done Right. Her dam is one of elite status in the Superior Simmental program of Utah.

## BAR O HARLEE 061 H

CRSS LADY DONE IT 2017 AMERICAN ROYAL GRAND CHAMPION PB SIMMENTAL FEMALE

We think very highly of this pair of lead off heifer calves. Not only do they represent the genetics of the Black Label top and bottom, but the way they are made grabs one's attention. Both are direct daughters of Broker, so the quality is built in for the long haul. Great footed sound structured stock with body, skeletal width, and added look. Whoever makes the investment in either one of these females needs to have the future in mind as they should be the next step to keeping and making the next generation great.