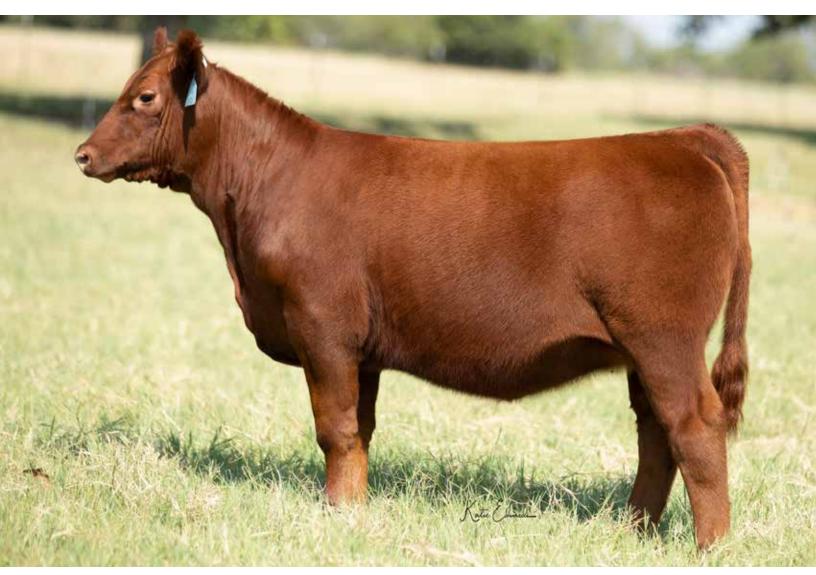

## BLC1 NFF TAKE OFF ROBIN 014 H

WR MS ROBIN 11B DAM OF LOT 42

 $\begin{array}{l} \textbf{2019 FWSSR} \text{ reserve champion red angus} \\ \textbf{maternal sister to lot } \textbf{42} \end{array}$ 

WR MS Robin 11B would have been the 2016 Reserve Champion female of the Ft. Worth Stock Show open show. She is a donor that has always been great and big footed, stout and flat boned, square and wide in her pin set, long and big topped with plenty of rib shape and appeal, however she was always beat for not having the deep sweep to her lower rib. This female takes care of business, each and every day, as she produces cattle that are better that she was at that stage of development regardless of sex. This daughter by the past champion PTO is deep in her rib design, with her dam's elegant head and neck further complimented by the same bone and foot shape as well. Her loose build should allow her to be competitive for days on end during her campaign.