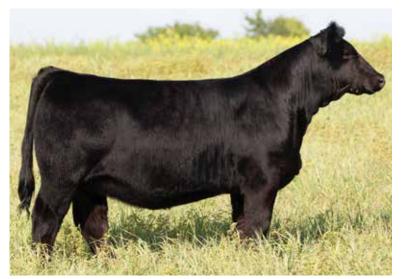

te to Colby Sinclair's 2020 Indiana State Fair Grand Champion Simmental and 4th Overall Junior Breeding Heifer. Foxy Lady 1B is one of the premier cows in the Vogler program at Ashland, Nebraska. With over 35 progeny recorded to her name, Foxy Lady has evolved as one of the standout Broker daughters in the industry. 8H is a maternal sister to VCL Farrah 803F, The Event 2018 high selling female to the Staab family of Ord, Nebraska at \$19,000. 8H is a heavy boned, wide pinned, square built female that has the added style and presence to find the backdrop at any level.



For those looking for a heifer to jackpot and one suitable for a first time exhibitor, make sure to mark this one on your list. This elegant fronted female has the right shape and equipment to get it done with areat hair.



VCL CANSTANCE 8H



EZS TWISTED SISTER 018H

### SEMEN

#### **EXCLUSIVE OPPORTUNITES**



## JBSF BERWICK 41F



When Graham and I were out touring last Labor Day weekend after Dwyer's Foundation Female Sale, we made a herd visit to Bloomberg's to look at some open females that were for sale. As we were leaving Jim asked if we would stop and take a look at Berwick on our way out, so we did. Just coming off cows a short 30 days, we were quite impressed with how he held up through the breeding season. His structure was and still is impeccable at every angle and transitional point. He was equally impressive in his head and neck carriage and placement out of his shoulder for the amount of masculinity he displayed. Of course, his body, and shape were none of our concerns as there was plenty