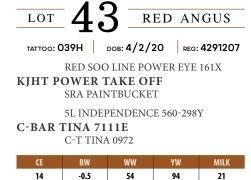

## NFF TAKE OFF TINA 039H

KTHJ POWER TAKE OFF MANY TIME CHAMPIO SIRE OF LOTS 42 & 43

C-BAR TINA 7111E HIGH SELLING BRED HEIFER AT C-BAR RED ANGUS DAM OF LOT 43

The Nixon Family has invested in the future of their Red Angus program and continue to select females from across the country that exemplify the fundamentals of structural integrity, body shape, and offer a symmetrical look from the profile. Kirby was at the C-Bar Red Angus Fall Female Sale in Brownell, Kansas when he found the 7111E female in the bred heifer pen. Her look, style, and balance were second to none in the set of cattle to sell that day, and by the start of the sale Kirby had made his mind up that she was going back to Floydada, whether Keenan and Gary were on board or not! Fast forward two years and 7111E has become a staple in the Nixon Family Farms program and this mating to PTO was a perfect match. A loose made, flexible, sound footed daughter of the National Champion, PTO that is backed by an angular, soft centered, perfect structured member of the Tina tribe. This April heifer calf has the credentials to make a dominant run on the tan bark, and the cow family behind her to be an even more valuable asset when she enters production.