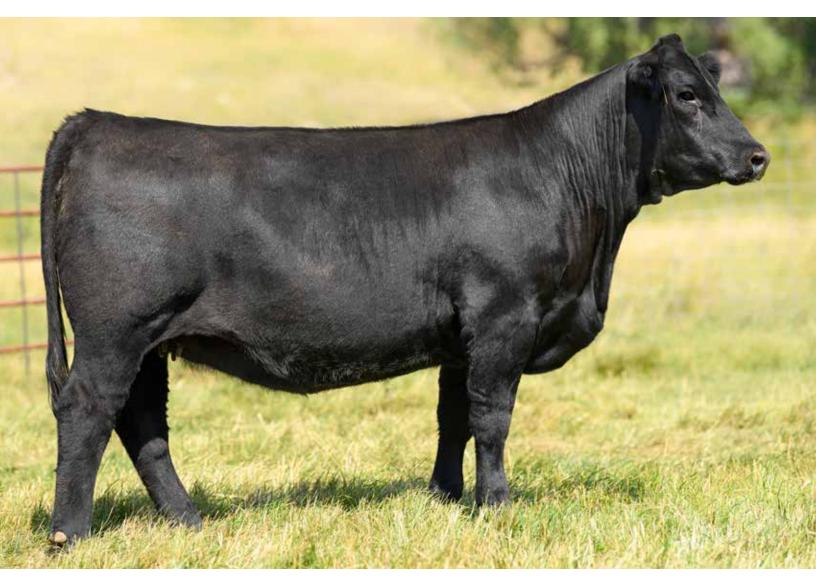

## HSC SSTF HOLLYWOOD 027H

any hesitation that I was going to try and own her. It wasn't necessarily sale day that she captured my attention, but rather, several years prior while working in Lockney, TX. I knew the importance her mother SVF Star Struck S199 had on the Foster Brothers Program and I also knew the faith the great cattlemen that helped build FBF's storied history had in her as well. I wanted to own a piece of that, not just the cow family, but something that the people I looked up to had faith in. The longer I've been in this business the more I realize the importance of loyalty and I respect and relish the people aspect of the business as much as cashing in on a year and some change worth of hard work. My good friend Scotty Turner shared an interest in Simmental cattle, and we were able to walk away as partners in a new donor cow that October day. 053X has become my favorite cow not only for sentimental reasons but, for her superior ability to produce. The short while that she has been employed by Hilmes Cattle Co. and Turner Simmentals she has helped strengthen our purebred program. We are very thankful to be a part of the Black Label and share the friendships that we share with this group of people. We are also incredibly pleased to offer what I consider to be the best we have ever brought to town. The Profit x 053X daughter is my personal favorite but the three Counter Attack females hold their own in terms of function, brood cow character while displaying extra look to compete in the show ring.

When FBFS XTRAVEGANT 053X was available for purchase in the fall 2017 Black Label sale it was without

PROFIT SIRE OF LOT 2

The mating was done years ago when we were still employed at Foster Brothers. It was done to produce the next outcross sire or donor that would be completely free of Legacy, that's right no Dream On, no Shear Force! She is the sole result of the effort and she has been very productive especially during her tenure at Hilmes Cattle Co. 053X is a maternal sister to Wheel Man sired by JS Sure Bet, a bull that left a lasting impression on myself after witnessing him in Denver. JS Sure Bet was owned by Hudson Pines and then Werning Cattle Company where he left behind many productive females like 053X. We are offering conventional flush because we believe that this female is staged to be the dam of the next stepping stone in the breed, the stone that is the potential outcross breed changer to allow the breed to progress forward as we have struggled for that safe option to break the Legacy