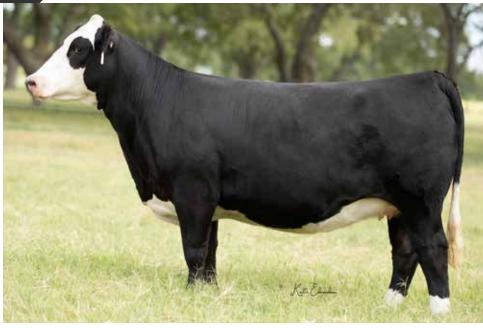

CAE STOCKBOKER GIRL

A proven pedigree for production and longevity with some of the oldest productive cow families on both sides of the SimAngus business. She blends H25, Ebony Antoinette, and L105 on the Simmental side and the popular prolific 414 Angus matron. Sells to you safe to our heifer bull selection from Hartman Cattle Co 2020 bull sale, CKCC LD 20-20. **OBSERVED BRED 4/9/20 TO CKCC LD 20-20 407G (ASA: 3641248). SAFE.** 

# LOT 110 3/4 SM 1/4 AN

TATTOO: 05G DOB: 2/20/19 REG: 3764182 MR HOC BROKER GCC CM STOCKBROKER B005 J&J QUEEN 414 BF M218 SNAKE EYES FBFS ALLURE 002Z

 FBFS SLOW MELT 089S

 CE
 BW
 WW
 YW
 MILK
 API
 TI

 10.4
 3.3
 82.7
 119.2
 26.2
 117.5
 72.2