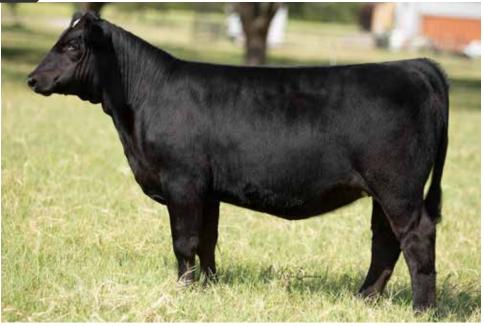

### MMK GTC COLD HEART 315H

The Profit x 056 mating has been dominant in the cattle it has left us to be marketed over the past few years, however we are confident that this female is the best one to date. That statement is based on cumulative opinions by those that have seen and evaluated her multiple progeny over the years. This female flows in motion and is no question the softest bodied of her siblings with that ideal, flat, smooth shape, and symmetrically transitioned build. We think highly of her and we know several will agree. This female is a full sister to the dams of lots 32 and 33

### OPEN HEIFERS

WAGR PANARAMA 204Z MAPLE LANE PRECISION 3660 **T T A PRECISION 056 OF 124** C A F FINKS ERICA 124

| Œ   |     |      |       |      |       |      |
|-----|-----|------|-------|------|-------|------|
| 7.4 | 2.8 | 69.5 | 103.9 | 18.6 | 100.9 | 66.5 |

TTA PRECISION 056 OF 124 DAM OF LOTS 29A, 29B, & 30 MATERNAL GREAT GRANDDAM OF LOT 31 MATERNAL GRANDDAM OF LOT 32 & 33

MMK GTC LUV ME 130H

Here's a granddaughter that further defines our admiration for this cow family. I'm not going to use the word, perfection, in describing this creature, but ideal livestock may surface to mind. I'm also not ignorant to the fact that, beef business, type cattle usually don't win shows, but again, it is the end game that we are all in pursuit off. One would have to have their head in the sand to not know the success of the Hammer x