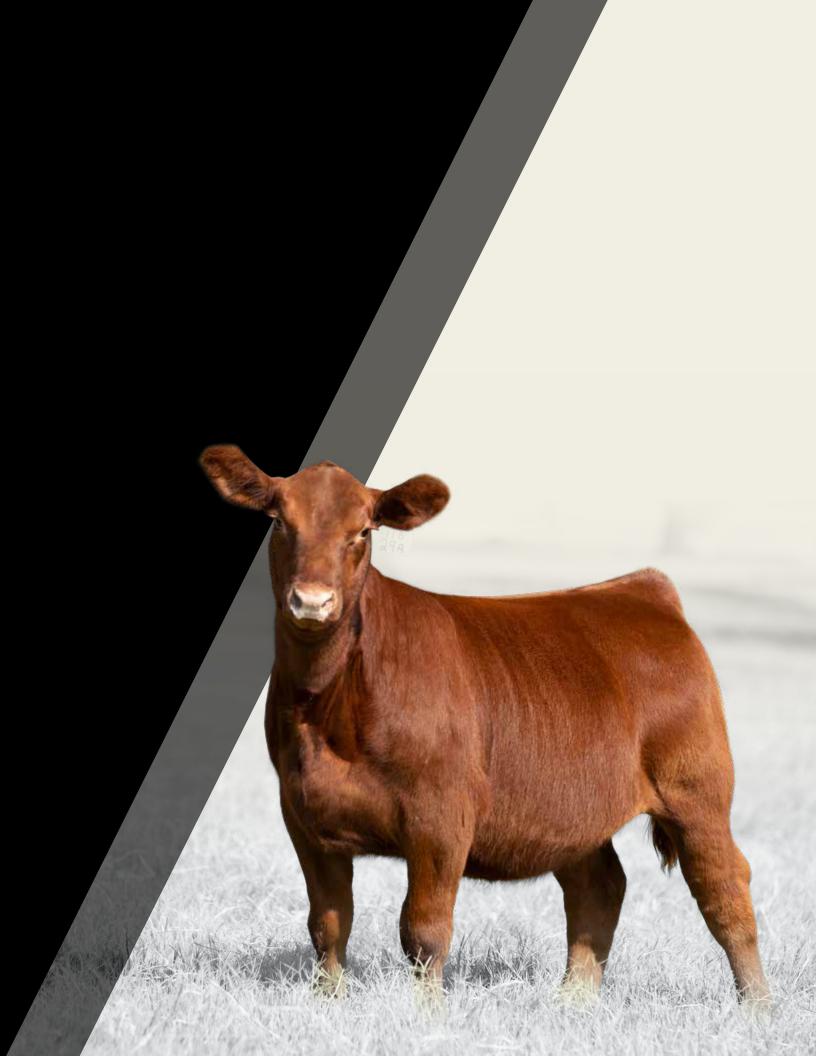

JCT. Turn right/North on 157 continue approx. 5.5 miles to 2258. Turn left/ West on 2258 and continue 4.1 miles to County Road 206. Turn left/ South on to 206 and continue 1.1 miles to trailer parking or 1.3 miles to sale site.

**FROM DALLAS:** US 67 highway south to Venus, TX. At the Venus stoplight, (the US67/157 JCT), turn left/South on 157. Take 157 to 2258, turn right/West on 2258 and continue 4.1 miles to County Road 206 on left. Turn left/ South on to 206 and continue 1.1 miles to trailer parking or 1.3 miles to sale site.

### SCHEDULE OF EVENTS

FRIDAY, OCTOBER 9 CATTLE AVAILABLE FOR VIEWING ALL DAY LADIES OF THE LONESTAR 6:00 P.M. IN GRAND SALINE, TX

> SATURDAY, OCTOBER 10 CATTLE AVAILABLE FOR VIEWING ALL DAY

THE BLACK LABEL 5:00 P.M. Dinner will be served following the sale





## BAR O HADLEY 045 H





CRSS LADY DONE IT DAM OF LOT 1A & 1B

The daughters of the 2017 American Royal Champion Female, CRSS Lady Done It, was the selected investment of the Ottensmeier Family in the 2017 Spring Edition of the Black Label. It's one of many success stories we can tell about the cattle that have ran across the screens, sale day in Grandview. D2 would be the 20-20 daughter of the full sister to High Calibre, Lady Done Right. Her dam is one of elite status in the Superior Simmental program of Utah.



## BAR O HARLEE 061 H



CRSS LADY DONE IT 2017 AMERICAN ROYAL GRAND CHAMPION PB SIMMENTAL FEMALE

We think very highly of this pair of lead off heifer calves. Not only do they represent the genetics of the Black Label top and bottom, but the way they are made grabs one's