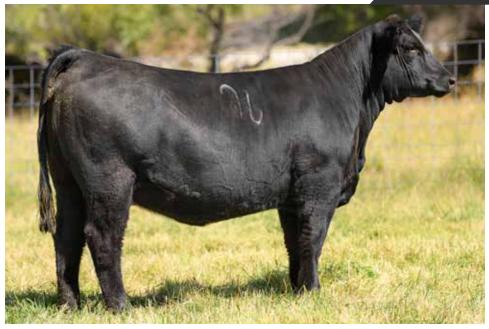

7Y WAGR DRIVER 706T KCC1 TIARA 100A CNS TIARA P405 TI 7.3 2.9 76.6 119.4 23.4 116 74.3



KR CASINO 6243 2017 ROV SHOW BULL OF THE YEAR & AMERICAN ROYAL GRAND CHAMPION ANGUS BULL



KCC1 TIARA 130Z FULL SISTER TO DAM OF LOT 102



KCC1 TIARA 131Z FULL SISTER TO DAM OF LOT 102

The power SimGenetic mating of the offering! Tiara would be one of the old school bred purebred Simmentals that was bred with sire power in the late, great RCC Headliner, that complimented her flat, smooth, attractive Zinger sired dam. Casino was a great accent within this mating by only complimenting the power and mass of this pair of sisters. They have the size, scale, and body shape needed to go the distance. AI BRED 5/2/20 TO KCC1 WAR CRY 878G (ASA: 3678383). SAFE AI.

#### PUREBRED SIMMENTAL

#### BRED HEIFERS



KCC1 MS ROCKN BATTLECRY 9074G

The first time we looked at this female was over a year ago on the saturated hills and valleys of the Rockin' J. She demanded one's attention as a calf with her smooth, angular, correct build, kind and shape. Her dam is one of those very productive daughters of Sharper Image that was produced in the great junior program of the Greiman family of Iowa. This one will earn the right to be evaluated and appraised on sale day.

AI BRED 5/1/20 TO KCC1 EXCLUSIVE 116E (ASA: 3306064). SAFE AI.



KCC1 MS BATTLECRY 9065G

# LOT 103A 3/4 SM 1/4 AN

таттоо: 9074G дов: 3/15/19 REG: 3702142

MR HOC BROKER RUBY SWC BATTLE CRY 431B SWC RUBY YETTI 143Y

TJ SHARPER IMAGE 809U GSJG IMPRESSIVE IMAGE 1B LKR IMPRESSIVE DREAM





GSJG IMPRESSIVE IMAGE 1B DAM OF LOT 103A & 103B