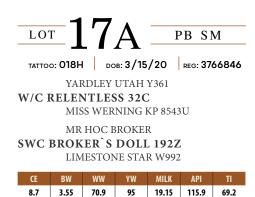

#### PUREBRED SIMMENTAL

LOT 17A AND 17B ARE FROM THE SAME COW FAMILY THAT PRODUCED THE WIDLEY POPULAR CONLEY GCC SHOCKER 19

### BAR O HALLIE 018 H

The dam of this sister duo has been very productive for the Bar O camp. She continues to have cattle towards the top end of the pen year after year and they believe this is her best job to date. Relentless has always been complimentary on a Broker influenced female and that is evident in this case as you evaluate the potential contribution that they could make to the breed or any program. They have the tools and the presence to make one take notice of the obvious quality and breeding value.