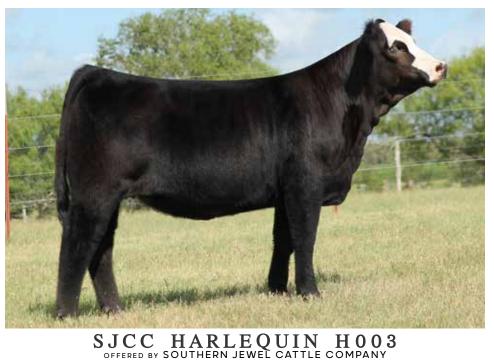

#### PUREBRED SIMMENTAL

SJCC GEMMA B019 DAM OF 23A & 23B

### SJCC HORIZON HO02

Great things are possible when you start off with a female like this one. She comes out of an older cow family that has been doing things right for a very long time. The Kansa female that is the granddam of Horizon has been consistently making her mark for Jones Show Cattle in Ohio and we couldn't be more pleased to have her daughter SJCC GEMMA B019 in our donor battery. All the way from her "goosey" front end to her amazing hair, this one has the design that we are all looking for in a female destined for the show ring.