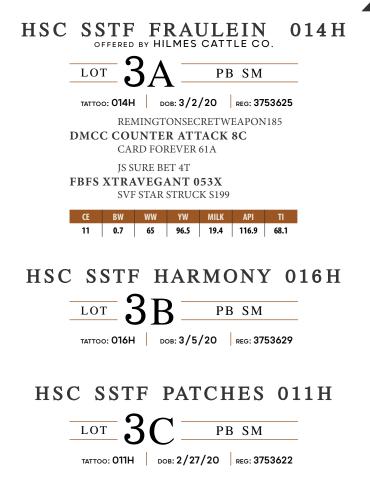

## HSC SSTF HOLLYWOOD 027H

any hesitation that I was going to try and own her. It wasn't necessarily sale day that she captured my attention, but rather, several years prior while working in Lockney, TX. I knew the importance her mother SVF Star Struck S199 had on the Foster Brothers Program and I also knew the faith the great cattlemen that helped build FBF's storied history had in her as well. I wanted to own a piece of that, not just the cow family, but something that the people I looked up to had faith in. The longer I've been in this business the more I realize the importance of loyalty and I respect and relish the people aspect of the business as much as cashing in on a year and some change worth of hard work. My good friend Scotty Turner shared an interest in Simmental cattle, and we were able to walk away as partners in a new donor cow that October day. 053X has become my favorite cow not only for sentimental reasons but, for her superior ability to produce. The short while that she has been employed by Hilmes Cattle Co. and Turner Simmentals she has helped strengthen our purebred program. We are very thankful to be a part of the Black Label and share the friendships that we share with this group of people. We are also incredibly pleased to offer what I consider to be the best we have ever brought to town. The Profit x 053X daughter is my personal favorite but the three Counter Attack females hold their own in terms of function, brood cow character while displaying extra look to compete in the show ring.