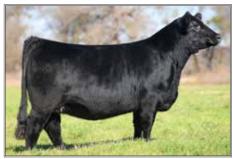

## BAR O HADLEY 045 H

CRSS LADY DONE IT DAM OF LOT 1A & 1B

The daughters of the 2017 American Royal Champion Female, CRSS Lady Done It, was the selected investment of the Ottensmeier Family in the 2017 Spring Edition of the Black Label. It's one of many success stories we can tell about the cattle that have ran across the screens, sale day in Grandview. D2 would be the 20-20 daughter of the full sister to High Calibre, Lady Done Right. Her dam is one of elite status in the Superior Simmental program of Utah.

## BAR O HARLEE 061 H

CRSS LADY DONE IT 2017 AMERICAN ROYAL GRAND CHAMPION PB SIMMENTAL FEMALE

We think very highly of this pair of lead off heifer calves. Not only do they represent the genetics of the Black Label top and bottom, but the way they are made grabs one's attention. Both are direct daughters of Broker, so the quality is built in for the long haul. Great footed sound structured stock with body, skeletal width, and added look. Whoever makes the investment in either one of these females needs to have the future in mind as they should be the next step to keeping and making the next generation great.