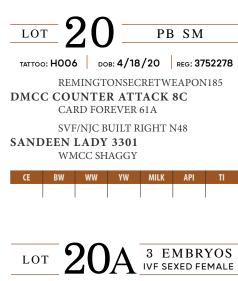

COUNTER ATTACK x SANDEEN LADY 3301

LOT **20B** 3 EMBRYOS IVF SEXED FEMALE COUNTER ATTACK X SANDEEN LADY 3301

Guaranteeing 1 pregnancy per three embryos if transferred by a certified technician.

JCBB LADY H006

This Counter Attack daughter is a full sister to the heifer Mason Metzler purchased from the Black Label in 2017 that went on to be Reserve Champion Simmental in the junior show at Houston. Her dam is a very productive Built Right bred in the Sandeen program. Buy with confidence.

2018 HLSR grand champion shown by mason metzler full sister to lot 20-20B