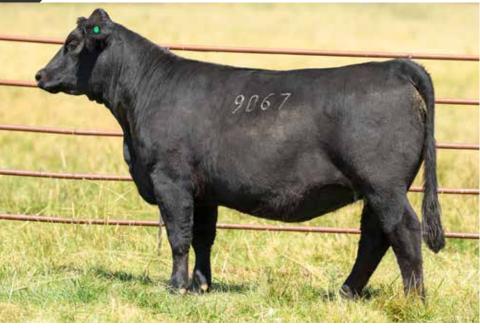

#### BRED HEIFERS

AI BRED 4/11/20 TO CCR WICHITA 4069D (ASA: 3149505). SAFE AI.

KCC1 MS CARVER 9067G

This mating yielded stock that are moderate in size, robust in their center body, and as the travel away they exhibit substantial base width with desirable undercarriage. The Peg donor is a cornerstone daughter of Brilliance with a dominant and proven cow family that has generated plenty over the years for the Sisco Brothers program in Nebraska. She, herself, is a past champion of the Nebraska Cattleman's Classic, and it's evident that she passed that same successful look and presence in her progeny. Carver is a past high seller of the Kearns Cattle Company bull sale. He has been used extensively in some outstanding ranch programs in the Northern Plains with results of acceptable, high performing, stout made, rancher bulls and daughters that remain fertile and wet in production. We realize that they might not have the backdrop accolades of some of their contemporaries, but let's admit that cattle that require less input to maintain, stock that breeds back, and stock that are the step necessary to continue good seedstock are increasing in value and worth due to the fact that they cover the bottom line.

|      |     |      |       |      | API   |      |
|------|-----|------|-------|------|-------|------|
| 10.3 | 0.2 | 70.9 | 100.9 | 21.8 | 121.1 | 75.1 |
|      |     |      |       |      |       |      |