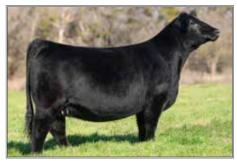

## BAR O HADLEY 045 H

CRSS LADY DONE IT DAM OF LOT 1A & 1B

The daughters of the 2017 American Royal Champion Female, CRSS Lady Done It, was the selected investment of the Ottensmeier Family in the 2017 Spring Edition of the Black Label. It's one of many success stories we can tell about the cattle that have ran across the screens, sale day in Grandview. D2 would be the 20-20 daughter of the full sister to High Calibre, Lady Done Right. Her dam is one of elite status in the Superior Simmental program of Utah.

## BAR O HARLEE 061 H

CRSS LADY DONE IT 2017 AMERICAN ROYAL GRAND CHAMPION PB SIMMENTAL FEMALE

We think very highly of this pair of lead off heifer calves. Not only do they represent the genetics of the Black Label top and bottom, but the way they are made grabs one's attention. Both are direct daughters of Broker, so the quality is built in for the long haul. Great footed sound structured stock with body, skeletal width, and added look. Whoever makes the investment in either one of these females needs to have the future in mind as they should be the next step to keeping and making the next generation great.