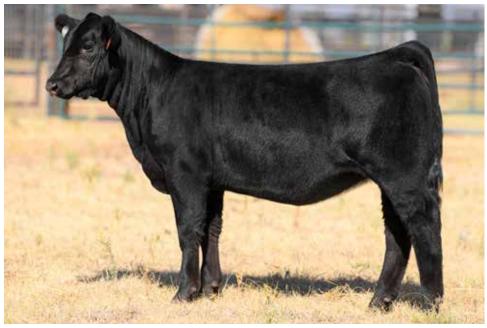

This Counter Attack daughter is a full sister to the heifer Mason Metzler purchased from the Black Label in 2017 that went on to be Reserve Champion Simmental in the junior show at Houston. Her dam is a very productive Built Right bred in the Sandeen program. Buy with confidence.

2018 HLSR grand champion shown by mason metzler full sister to lot 20-20B