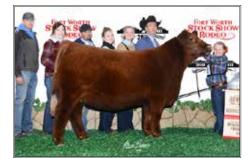

## BLC1 NFF TAKE OFF ROBIN 014 H

WR MS ROBIN 11B DAM OF LOT 42

 $\begin{array}{l} \textbf{2019 FWSSR} \text{ reserve champion red angus} \\ \textbf{maternal sister to lot } \textbf{42} \end{array}$ 

WR MS Robin 11B would have been the 2016 Reserve Champion female of the Ft. Worth Stock Show open show. She is a donor that has always been great and big footed, stout and flat boned, square and wide in her pin set, long and big topped with plenty of rib shape and appeal, however she was always beat for not having the deep sweep to her lower rib. This female takes care of business, each and every day, as she produces cattle that are better that she was at that stage of development regardless of sex. This daughter by the past champion PTO is deep in her rib design, with her dam's elegant head and neck further complimented by the same bone and foot shape as well. Her loose build should allow her to be competitive for days on end during her campaign.