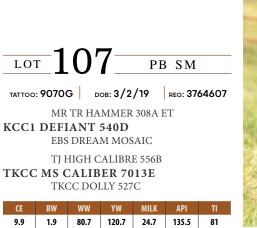

TATTOO: 9047G DOB: 3/1/19 REG: 3764178 MR TR HAMMER 308A ET KCC1 DEFIANT 540D EBS DREAM MOSAIC MR SB STEEL CURTAIN 314A KCC1 MS STEEL 6013D KCC1 6013A

|      |     |      |     |      | API   |      |
|------|-----|------|-----|------|-------|------|
| 11.1 | 0.9 | 68.1 | 100 | 19.5 | 114.9 | 67.7 |
|      |     |      |     |      |       |      |

KCC1 DEFIANT 540D SIRE OF LOT 106 & 107

KCC1 MS DEFIANT 9047G

This Defiant daughter is very feminine and unique in her style and build. Very angular, smooth, and sound on the ground with the right body shape to be an asset to any program. AI BRED 4/11/20 TO TJ PLATTE RIVER 307D (ASA: 3148171). SAFE AI.

## KCC1 MS DEFIANT 9070G

This maternal and highly feminine breeding piece is sired by a past high seller in the Kearns Cattle Company Bull Sale selected by Rob VanHove of South Dakota. Defiant would be the maternal brother to the Shipwreck Cattle Co lead herdsire, Dakota, by Hammer. Defiant has done a very nice job making great looking, sexy females that have innate maternal instincts. This one is also influenced by the likes of High Caliber and New Direction under the leadership of the great Dolly. Here is a very attractive purebred with endless mating possibilities on the forefront. Al BRED 4/11/20 TO CCR WICHITA 4069D (ASA: 3149505). SAFE AI.