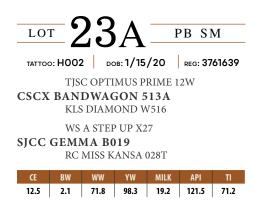

#### PUREBRED SIMMENTAL

SJCC GEMMA B019 DAM OF 23A & 23B

### SJCC HORIZON HO02

Great things are possible when you start off with a female like this one. She comes out of an older cow family that has been doing things right for a very long time. The Kansa female that is the granddam of Horizon has been consistently making her mark for Jones Show Cattle in Ohio and we couldn't be more pleased to have her daughter SJCC GEMMA B019 in our donor battery. All the way from her "goosey" front end to her amazing hair, this one has the design that we are all looking for in a female destined for the show ring.

haul up and down the road and hanging banners the whole way.

This January heifer calf has been special to us ever since she arrived in this world. She has a cocky look and the soundness and structure that allows her to float around with style. We believed that Bandwagon would complement the maternal look of our Gemma donor with a shot of power and we got it in a single mating. This baldy heifer has the mindset that is super easy to get along with and will be a blessing to