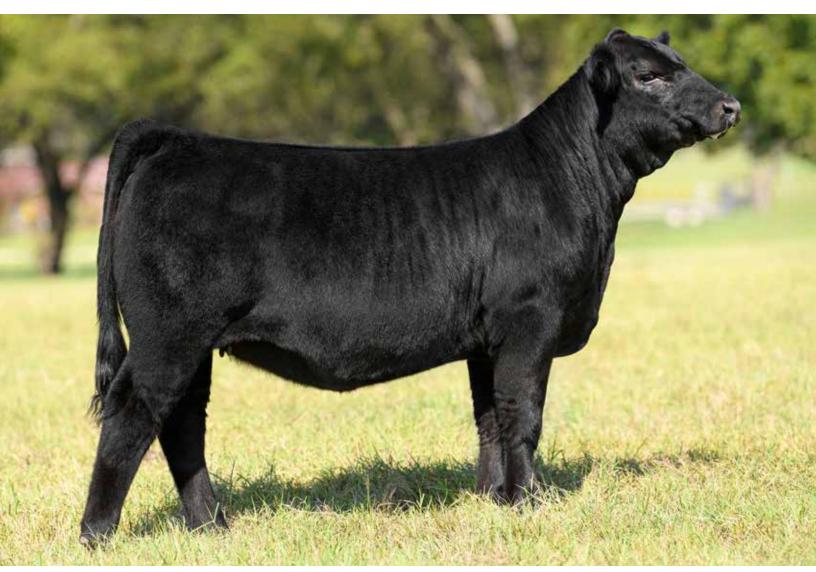

d Angus Fall Female Sale in Brownell, Kansas when he found the 7111E female in the bred heifer pen. Her look, style, and balance were second to none in the set of cattle to sell that day, and by the start of the sale Kirby had made his mind up that she was going back to Floydada, whether Keenan and Gary were on board or not! Fast forward two years and 7111E has become a staple in the Nixon Family Farms program and this mating to PTO was a perfect match. A loose made, flexible, sound footed daughter of the National Champion, PTO that is backed by an angular, soft centered, perfect structured member of the Tina tribe. This April heifer calf has the credentials to make a dominant run on the tan bark, and the cow family behind her to be an even more valuable asset when she enters production.



## AGRF KCC TEMPTATION 53H



Growing up in the Limousin breed, I developed an appreciation for the cattle and the people involved, so knowing first hand of the maturity pattern of the breed makes this one very intriguing on all levels. Pedigree wise she is from a championship caliber female sired by one of the most tricked out bulls of any breed and it's all proven. From a build standpoint, there's no doubt that she will be able to withstand the heat at all levels and is the kind, post show career, to generate every red cent that you decide to invest on October 10. She has the dominating growth curve and weight advantaged performance to go with her flawless skeleton built of utmost integrity and the muscle and body shape to tie it all together. Cool features and a great attitude are all