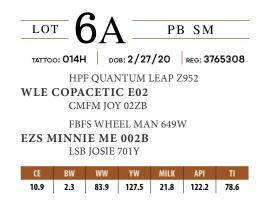

### EZS REMEMBER ME 014H

EZS MINNIE ME 002B 2016 AJSA summer classic reserve grand champion bred & owned dam of lot 6A, 6B, & 7

We are really stoked about our Copacetic cattle and know that multiple other people are as well. There's now wonder when you analyze the build and type of the ones in this very offering, they are simply the right cattle for the times. We enjoy how this mating blended from the past Bred and Owned Champion at the AJSA Summer Classic as the accents are nearly ideal. You won't need to question soundness or structural integrity, in fact, the only thing to question is which one you prefer best of the sister duo. Length, balance, look, profile, body shape, and movement are all nearly identical, so the decision may be left to the measurement of size, but we prefer to wait till sale day to make that call.

### OPEN HEIFERS

| <u>LOT</u> 6B <u>PB SM</u>                                  |                                     |                                        |                                            |                               |                         |       |  |  |
|-------------------------------------------------------------|-------------------------------------|----------------------------------------|--------------------------------------------|-------------------------------|-------------------------|-------|--|--|
| TATTOO: 016H DOB: 2/20/20 REG: 3765310                      |                                     |                                        |                                            |                               |                         |       |  |  |
| HPF QUANTUM LEAP Z952<br>WLE COPACETIC E02<br>CMFM JOY 02ZB |                                     |                                        |                                            |                               |                         |       |  |  |
| FBFS WHEEL MAN 649W<br>EZS MINNIE ME 002B<br>LSB JOSIE 701Y |                                     |                                        |                                            |                               |                         |       |  |  |
| CE                                                          | BW                                  | WW                                     | YW                                         | MILK                          | API                     | TI    |  |  |
| 10.9                                                        | 2.3                                 | 83.9                                   | 127.5                                      | 21.8                          | 122.2                   | 78.6  |  |  |
| <u>– LOT</u> <b>7</b> – PB SM                               |                                     |                                        |                                            |                               |                         |       |  |  |
| LOT                                                         |                                     | 7                                      |                                            | PE                            | B SM                    |       |  |  |
|                                                             | ۲<br>5: <b>123</b> G                | 7                                      | <br>ов: <b>12/5</b>                        |                               | 8 SM<br>reg: 37         | 65302 |  |  |
|                                                             | : <b>123G</b><br>REI<br><b>.OAD</b> | MINGT                                  | ,<br>on lo<br><b>p 1119</b>                | 5/19<br>CK N L<br>9 <b>Y</b>  | reg: <b>37</b><br>OAD54 |       |  |  |
| таттос                                                      | E 123G<br>REN<br>COAD<br>AU<br>FBH  | MINGT<br><b>ED U</b><br>BREYS<br>S WHE | ON LO<br>P 1119<br>Black<br>Eel Ma<br>002B | 5/19<br>CK N L<br>9Y<br>BLAZI | REG: <b>37</b><br>OAD54 |       |  |  |
| TATTOO<br>W/C I                                             | E 123G<br>REN<br>COAD<br>AU<br>FBH  | MINGT<br>EDU<br>BREYS<br>SWHE<br>IEME  | ON LO<br>P 1119<br>Black<br>Eel Ma<br>002B | 5/19<br>CK N L<br>9Y<br>BLAZI | REG: <b>37</b><br>OAD54 |       |  |  |