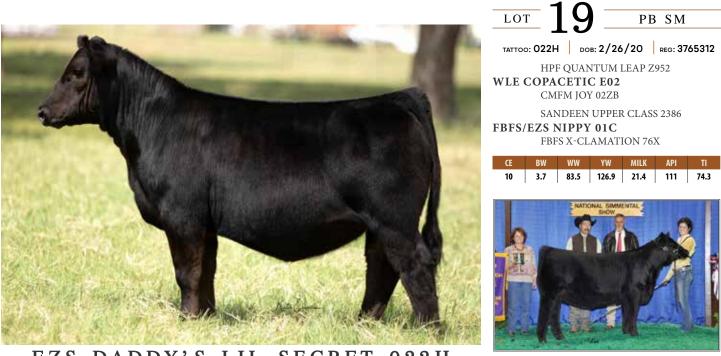

EZS DADDY'S LIL SECRET 022H

FBFS X-CLAMATION 76X MATERNAL GRANDDAM OF LOT 19

This female is from a direct daughter of FBFS Xclamation 76X. The genetic combination is relevant to the amount of shear body mass and substance that this female has to offer. She is a ground pounding, big footed, stout boned example of broodiness. Her skeletal width is like no other and has the rare feminine features in combination with this massive body type. This one here is not one to take lightly and sired by the Red River stud, Copacetic.