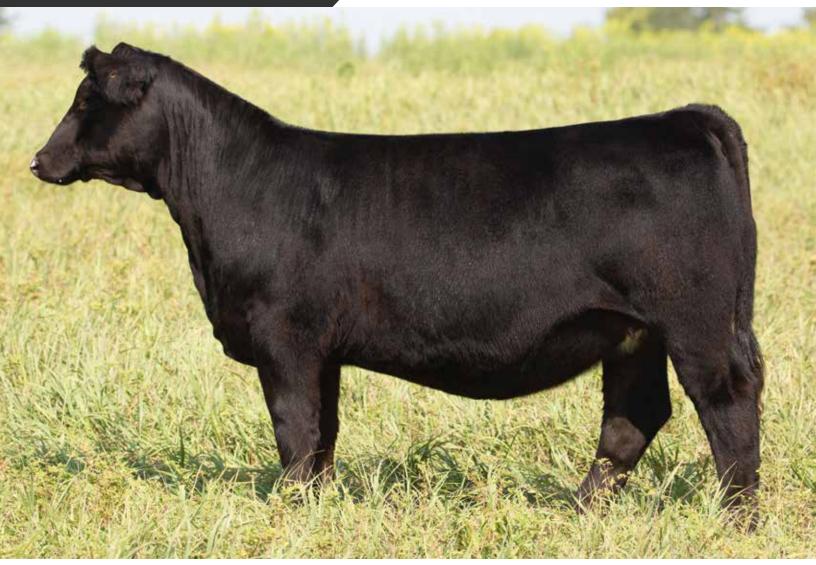

## BAR O HADLEY 045 H

CRSS LADY DONE IT DAM OF LOT 1A & 1B

The daughters of the 2017 American Royal Champion Female, CRSS Lady Done It, was the selected investment of the Ottensmeier Family in the 2017 Spring Edition of the Black Label. It's one of many success stories we can tell about the cattle that have ran across the screens, sale day in Grandview. D2 would be the 20-20 daughter of the full sister to High Calibre, Lady Done Right. Her dam is one of elite status in the Superior Simmental program of Utah.

## BAR O HARLEE 061 H

CRSS LADY DONE IT 2017 AMERICAN ROYAL GRAND CHAMPION PB SIMMENTAL FEMALE

We think very highly of this pair of lead off heifer calves. Not only do they represent the genetics of the Black Label top and bottom, but the way they are made grabs one's attention. Both are direct daughters of Broker, so the quality is built in for the long haul. Great footed sound structured stock with body, skeletal width, and added look. Whoever makes the investment in either one of these females needs to have the future in mind as they should be the next step to keeping and making the next generation great.