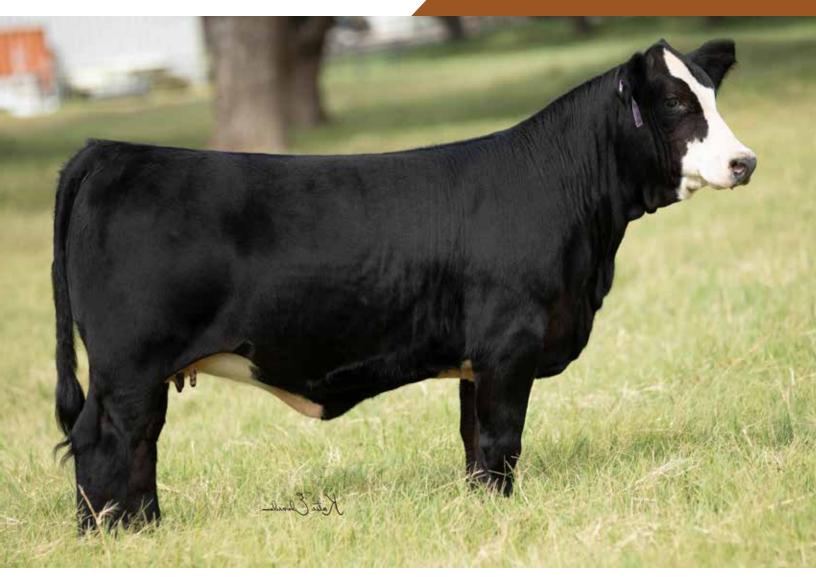

## BAR O HAVEN 021 H

LOT PB SM TATTOO: 021H DOB: 3/29/20 REG: 3766843 MR HOC BROKER **RUBY SWC BATTLE CRY 431B** SWC RUBY YETTI 143Y FBFS UNTOUCHABLE 633U **FBFS YASMIN 063Y** SVF STAR STRUCK S199 BW MILK Œ API WW TL 10.2 2.6 78.3 120.4 19.1 112.3 69.5

FBFS YASMIN 063Y DAM OF LOT 4

2015 FWSS grand champion simmental shown by culpepper family - maternal sister

The Battle Cry sire still sees moderate to heavy use by those that have sampled him out the gate and as more and more of his cattle surface to the top end, people migrate his direction much like his sire over the years. This heifer calf is from a maternal sister to Wheel Man that Allyson selected out of the North American sale years ago that was consigned by Foster Brothers. Yasmin has been a very productive dollar generator for their family with cattle featured through this very sale. We love the build of this female as she offers an abundance of center body, soundness, and a great look. Stacked with genetics top and bottom makes her a no miss.