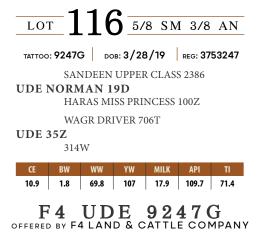

### TKCC HOLLYN 32H

TKCC VICTORIA 57A GRANDDAM OF 10A-11 & MATERNAL SISTER OF LOT 12

FORD RJ DOLLY Y83 DAM OF LOT 12

2 LOT PB SM таттоо: 32Н дов: 4/10/20 кед: 3764602 MR NLC UPGRADE U8676 MR CCF VISION GCF MISS ELSA WAGR DRIVER 706T FORD RJ DOLLY Y83 HARKERS STARS P117

ww

10.2 1.7 84.3 120.7 22.9 122.7

For those that want to invest in a Dolly daughter, here is a great way to get in on what those who already own one rave about. These cattle acclimate anywhere and are dynamic in production as well, ask reputable breeder, Chi Swain, on his experience with these cattle. The Vision *x* Driver blend is proven positive by a multitude of good cattlemen and this female is no exception to the rule. This one balances like no other in terms of her head, neck, and lines of pattern. She is so bold in her rib with that much needed shape to her top and leaves you high and wide in her pin set. Post show career allows for endless marketing avenues as well. You have the cow family success story to build from, all inclusive.

81.5