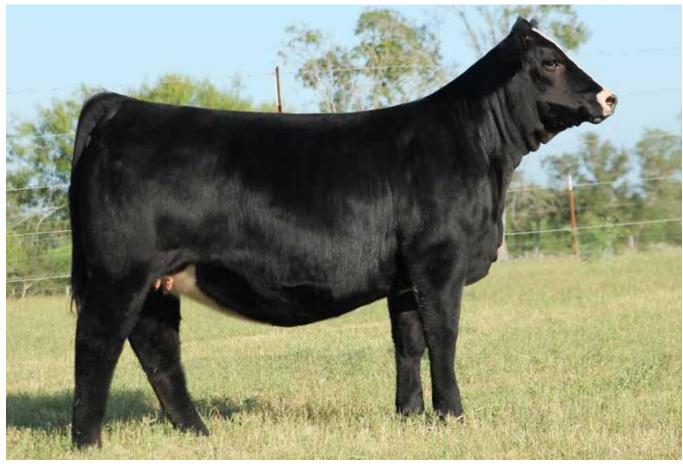

## BAR O HADLEY 045 H

CRSS LADY DONE IT DAM OF LOT 1A & 1B

The daughters of the 2017 American Royal Champion Female, CRSS Lady Done It, was the selected investment of the Ottensmeier Family in the 2017 Spring Edition of the Black Label. It's one of many success stories we can tell about the cattle that have ran across the screens, sale day in Grandview. D2 would be the 20-20 daughter of the full sister to High Calibre, Lady Done Right. Her dam is one of elite status in the Superior Simmental program of Utah.

## BAR O HARLEE 061 H

CRSS LADY DONE IT 2017 AMERICAN ROYAL GRAND CHAMPION PB SIMMENTAL FEMALE

We think very highly of this pair of lead off heifer calves. Not only do they represent the genetics of the Black Label top and bottom, but the way they are made grabs one's attention. Both are direct daughters of Broker, so the quality is built in for the long haul. Great footed sound structured stock with body, skeletal width, and added look. Whoever makes the investment in either one of these females needs to have the future in mind as they should be the next step to keeping and making the next generation great.