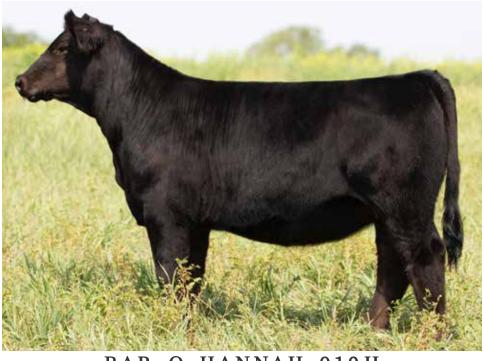

BAR O HANNAH 019 H

| LOT 18 PB SM                                               |                                                               |                   |       |      |       |      |  |  |  |
|------------------------------------------------------------|---------------------------------------------------------------|-------------------|-------|------|-------|------|--|--|--|
| TATTOO: 01H DOB: 1/5/20 REG: 3765303                       |                                                               |                   |       |      |       |      |  |  |  |
| EZS J                                                      | W/C LOADED UP 1119Y<br>EZS JUSTIFY 002E<br>EZS MINNIE ME 002B |                   |       |      |       |      |  |  |  |
| HCC0 CLASSIC 431C<br>JSSC HALEY 799E<br>DLS/DAF HALEY B448 |                                                               |                   |       |      |       |      |  |  |  |
| CE                                                         | BW                                                            | WW YW MILK API TI |       |      |       |      |  |  |  |
| 11.5                                                       | 1.8                                                           | 77.6              | 115.3 | 21.3 | 120.9 | 76.1 |  |  |  |

EZS GYPSY WOMAN 01H

A female from a past high seller and sale feature of The Black Label, proving the worth of the initial investment. O1H is a beautifully built, big, bold blaze faced female loaded with the perks. Her head and neck carriage would be set high out of the top of her shoulder with refinement portrayed. She's one that is big and extended in her kind with great angles to her knee, hock, and pastern set as she rolls on a well-shaped foundation. Loaded Up x Wheelman x Vision x Driver x Upper Class all in a perfect blend.