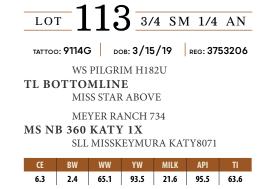

LOT PB SM

TATTOO: 053X DOB: 3/30/10 REG: 2541263 SVF/NJC MO TOWN M216 JS SURE BET 4T JS BLACK MAGIC WOMAN 13P STF MR MOMENTUM H508 SVF STAR STRUCK S199 SVF SIMPLY RED P4199 CE BW WW YW MILK API TI

### FBFS XTRAVEGANT 053X FLUSH

FBFS XTRAVEGANT 053X DONOR DAM OF LOT 2 & 3A-D

FBF WHEELMAN 649W MATERNAL BROTHER

PUREBRED SIMMENTAL