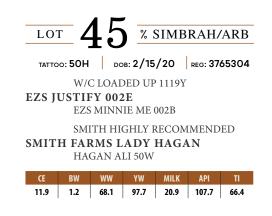

### EZS REMEMBER ME 014H

EZS MINNIE ME 002B 2016 AJSA summer classic reserve grand champion bred & owned dam of lot 6A, 6B, & 7

We are really stoked about our Copacetic cattle and know that multiple other people are as well. There's now wonder when you analyze the build and type of the ones in this very offering, they are simply the right cattle for the times. We enjoy how this mating blended from the past Bred and Owned Champion at the AJSA Summer Classic as the accents are nearly ideal. You won't need to question soundness or structural integrity, in fact, the only thing to question is which one you prefer best of the sister duo. Length, balance, look, profile, body shape, and movement are all nearly identical, so the decision may be left to the measurement of size, but we prefer to wait till sale day to make that call.

### OPEN HEIFERS

| <u>LOT</u> 6B <u>PB SM</u>                                  |                                     |                                        |                                            |                               |                         |       |  |  |
|-------------------------------------------------------------|-------------------------------------|----------------------------------------|--------------------------------------------|-------------------------------|-------------------------|-------|--|--|
| TATTOO: 016H DOB: 2/20/20 REG: 3765310                      |                                     |                                        |                                            |                               |                         |       |  |  |
| HPF QUANTUM LEAP Z952<br>WLE COPACETIC E02<br>CMFM JOY 02ZB |                                     |                                        |                                            |                               |                         |       |  |  |
| FBFS WHEEL MAN 649W<br>EZS MINNIE ME 002B<br>LSB JOSIE 701Y |                                     |                                        |                                            |                               |                         |       |  |  |
| CE                                                          | BW                                  | WW                                     | YW                                         | MILK                          | API                     | TI    |  |  |
| 10.9                                                        | 2.3                                 | 83.9                                   | 127.5                                      | 21.8                          | 122.2                   | 78.6  |  |  |
| <u>– LOT</u> <b>7</b> – PB SM                               |                                     |                                        |                                            |                               |                         |       |  |  |
| LOT                                                         |                                     | 7                                      |                                            | PE                            | B SM                    |       |  |  |
|                                                             | ۲<br>5: <b>123</b> G                | 7                                      | <br>ов: <b>12/5</b>                        |                               | 8 SM<br>reg: 37         | 65302 |  |  |
|                                                             | : <b>123G</b><br>REI<br><b>.OAD</b> | MINGT                                  | ,<br>on lo<br><b>p 1119</b>                | 5/19<br>CK N L<br>9 <b>Y</b>  | reg: <b>37</b><br>OAD54 |       |  |  |
| таттос                                                      | E 123G<br>REN<br>COAD<br>AU<br>FBH  | MINGT<br><b>ED U</b><br>BREYS<br>S WHE | ON LO<br>P 1119<br>Black<br>Eel Ma<br>002B | 5/19<br>CK N L<br>9Y<br>BLAZI | REG: <b>37</b><br>OAD54 |       |  |  |
| TATTOO<br>W/C I                                             | E 123G<br>REN<br>COAD<br>AU<br>FBH  | MINGT<br>EDU<br>BREYS<br>SWHE<br>IEME  | ON LO<br>P 1119<br>Black<br>Eel Ma<br>002B | 5/19<br>CK N L<br>9Y<br>BLAZI | REG: <b>37</b><br>OAD54 |       |  |  |

Here is a full sister to our Junior herdsire, EZS Justify 002E. The Loaded Up influence enhanced the great traits of our Wheelman x Josie donor female that is a past AJSA Classic Bred and Owned Show Champion. Like her older brother, this female is a moderate, good featured, neat necked and headed female that exhibits awesome structure in terms of longevity, correctness, and balance. She too is one that is big and shapely in her back with a bold outer turn to her rib cage. Time and maturity could lead her a competitive edge as a senior yearling for the 2021 Spring and Summer.