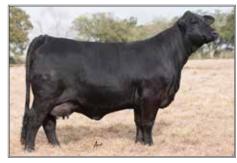

# SJCC HANKY PANKY 1252H4

TCR RETA 1252C DAM OF LOT 47

| LOT $47$ BRANGUS                             |                                                                                                  |    |    |   |  |  |  |  |  |
|----------------------------------------------|--------------------------------------------------------------------------------------------------|----|----|---|--|--|--|--|--|
| таттоо: 1252Н4   ров: 4/4/20   ред: 10446743 |                                                                                                  |    |    |   |  |  |  |  |  |
|                                              | SKYHAWKS PRESIDENTE<br>RCC TITLEIST 88A<br>DDD LADY DOGUET<br>TCR SAMPSON 313Y<br>TCR RETA 1252C |    |    |   |  |  |  |  |  |
| MS SJS TABATHA 12525                         |                                                                                                  |    |    |   |  |  |  |  |  |
| 4.8                                          | 1.3                                                                                              | 26 | 48 | 9 |  |  |  |  |  |

Hanky Panky has drawn more attention than any other calf born here at Southern Jewel this year. She stands out with her cocky, proud profile that brings a look to Brangus cattle that we are all looking for. Nicknamed "Princess," she has the poise of royalty as she strides with authority and integrity with every step she takes. This Titleist daughter is produced from one of our leading donors acquired from Triple Crown Ranch and Myles Hackstedt. I fell in love with TCR Reta 1252C when I saw her picture and when she started producing calves, I knew she would never leave. The shape of this female makes her elite in the breed as she combines it so effortlessly with her smooth look and maternal shape. When you want to make a statement, you have to put your best out there and here she is.