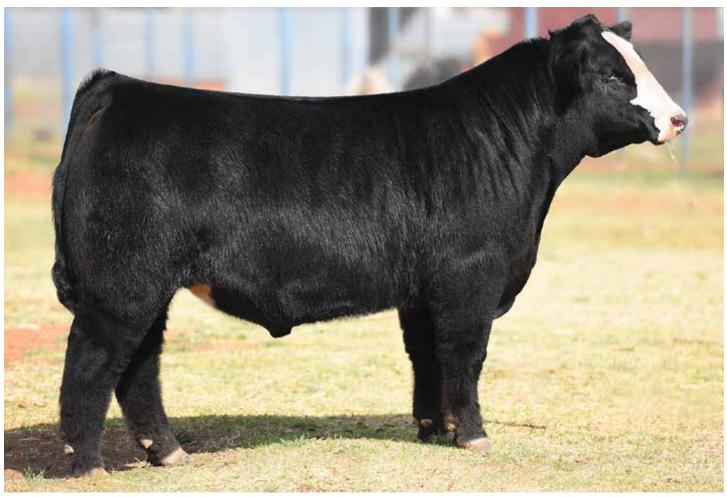

## BAR O HADLEY 045 H

CRSS LADY DONE IT DAM OF LOT 1A & 1B

The daughters of the 2017 American Royal Champion Female, CRSS Lady Done It, was the selected investment of the Ottensmeier Family in the 2017 Spring Edition of the Black Label. It's one of many success stories we can tell about the cattle that have ran across the screens, sale day in Grandview. D2 would be the 20-20 daughter of the full sister to High Calibre, Lady Done Right. Her dam is one of elite status in the Superior Simmental program of Utah.

## BAR O HARLEE 061 H

CRSS LADY DONE IT 2017 AMERICAN ROYAL GRAND CHAMPION PB SIMMENTAL FEMALE

We think very highly of this pair of lead off heifer calves. Not only do they represent the genetics of the Black Label top and bottom, but the way they are made grabs one's attention. Both are direct daughters of Broker, so the quality is built in for the long haul. Great footed sound structured stock with body, skeletal width, and added look. Whoever makes the investment in either one of these females needs to have the future in mind as they should be the next step to keeping and making the next generation great.