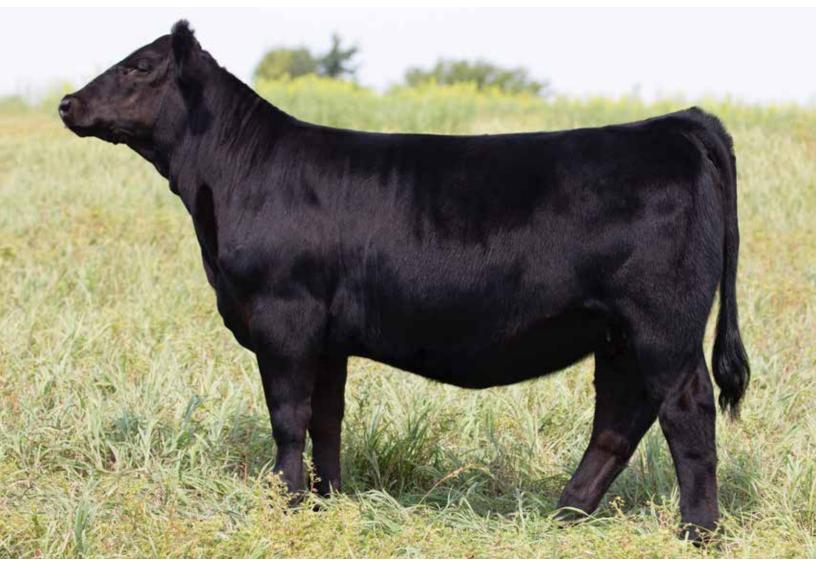

## BAR O HADLEY 045 H

CRSS LADY DONE IT DAM OF LOT 1A & 1B

The daughters of the 2017 American Royal Champion Female, CRSS Lady Done It, was the selected investment of the Ottensmeier Family in the 2017 Spring Edition of the Black Label. It's one of many success stories we can tell about the cattle that have ran across the screens, sale day in Grandview. D2 would be the 20-20 daughter of the full sister to High Calibre, Lady Done Right. Her dam is one of elite status in the Superior Simmental program of Utah.

## BAR O HARLEE 061 H

CRSS LADY DONE IT 2017 AMERICAN ROYAL GRAND CHAMPION PB SIMMENTAL FEMALE

We think very highly of this pair of lead off heifer calves. Not only do they represent the genetics of the Black Label top and bottom, but the way they are made grabs one's attention. Both are direct daughters of Broker, so the quality is built in for the long haul. Great footed sound structured stock with body, skeletal width, and added look. Whoever makes the investment in either one of these females needs to have the future in mind as they should be the next step to keeping and making the next generation great.