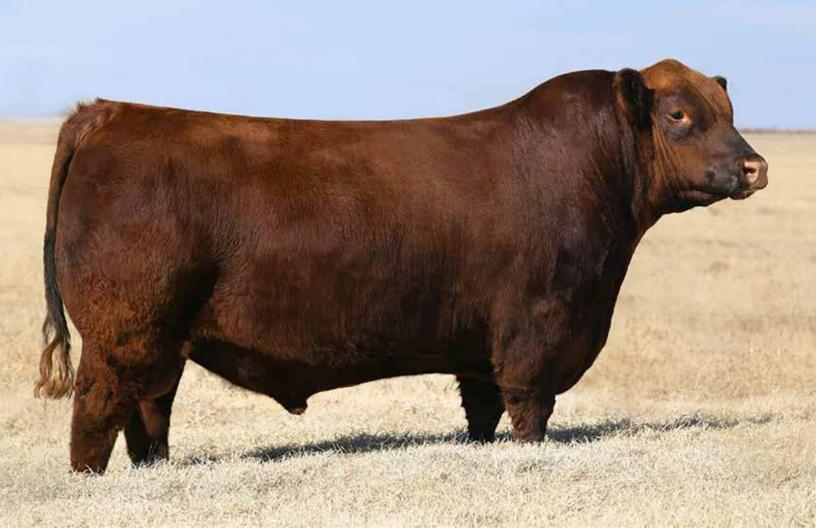

### **PZC TMAS FIRESTORM 1800ET**

11 -0.1 56

Sire

143

### PZC TMAS FIRESTORM 1800 ET

**RED ANGUS SEMEN** 

REG: 1472101

# **Lot 12**

GT CITA 4060

Dam

HB GM CE BW WW YW MM CEM STY MRB YG CW REA 150 45 14 -0.5 58 88 29 9 13 0.08 0.09 17 -0.2

Without a doubt the hottest and most consistent Red Angus sire in the business! More winners, high sellers, and individuals of impact have been sired by Fire Storm compared to any other sire group in the history of the breed! RARE SEMEN!