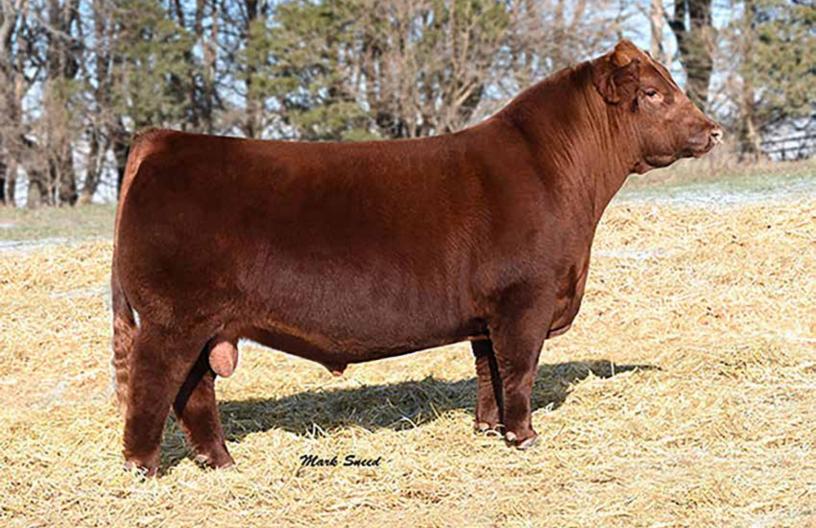

# MANN RED BOX 55C

**RED ANGUS SEMEN** 

### Sire SLGN WIDELOAD 920W

#### PELTON MISS AJA 0839U

REG: 3525359

| HB  | GM | Œ  | BW  | WW | YW  | MM | CEM | STY | MRB  | YG   | CW | REA  |
|-----|----|----|-----|----|-----|----|-----|-----|------|------|----|------|
| 117 | 47 | 10 | 0.1 | 66 | 105 | 21 | 5   | 11  | 0.29 | 0.07 | 23 | 0.19 |

Redbox 55C is currently one of the most talked about Red Angus bulls in the breed. His calves display tremendous quality and style, he will be a program leader at Duff's. His demand and inquiries stretch across the US, Canada and South America. Redbox displays unmatched phenotypic quality and possesses many needed traits to inject into the Red Angus Breed. His body volume, fleshing ease, soundness and style are simply hard to find. Upon inspection Redbox invokes a "wow" from the mouth of all that have seen him. His ability to make his mark as one of the great maternal sires of the breed is imminent. Progeny have topped the Power Plus sales at \$80,000 and \$71,000 in the last 4 months!