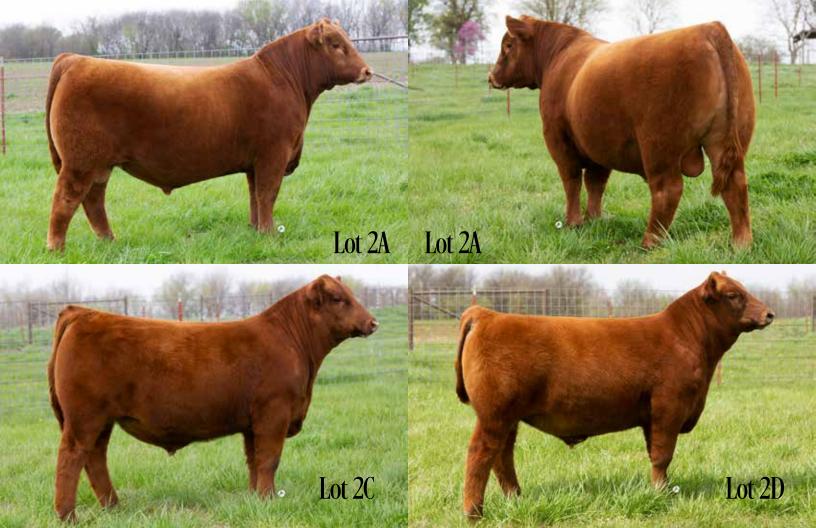

## Lot 2

"What an opportunity! We are excited to offer such an elite genetic opportunity through the chance to select your next herd sire prospect straight from the heart of the JCL Red Angus program before anyone else! The gates have been closed to this point. The list of bulls would include JCL Bandito (RAAA: 4098826), JCL Jack (RAAA: 4169008), JCL Dayton (RAAA: 4231006), JCL Dawson (RAAA: 4231008), and JCL Epic 924G (RAAA: 4231004). There is no denying the maternal power that backs this tremendous set of bulls. Red Lazy MC Lorin 168D is the dam of Bandito, Jack, Dayton, and Dawson. She was the National Calf Champion a few years back at the National Western Stock Show. Countless sons and daughters have become individuals of impact within our program and our customers program. The structural integrity, body shape, look, and balance that her progeny possesses is simply second to none! We have mated Lorin to bulls such as Fire Storm, Tango, Mission Nexus, and Andras Fusion to name a few. It never fails, Red Lazy MC Lorin 168D is a true foundation female and the matriarch female of our program at JCL Red Angus! JCL Epic 924G is sired by Beckton Epic R397K and backed by the Royce's Sensational 14A female. He ranks among the top 2% of the breed for HerdBuilder, top 9% WW, top 4% YW, top 3% HPG, top 4% Stay, and top 11% CW. Balanced and proven genetics with an elite number profile!

BUYERS CHOICE! Pick of the bulls at JCL Red Angus. LLC. Selling Half interest and Full possession in any of the bulls listed below. JCL Red Angus. LLC will manage and campaign the buyers choice at cost through his show career.