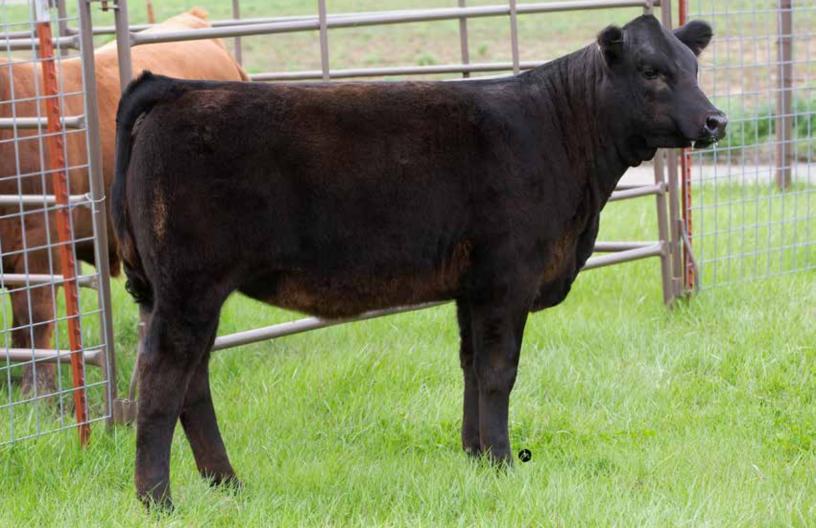

### **AUTO DOUBLE TAKE 811G**

BD:10/8/19

LIMOUSIN OPEN HEIFER

REG: LFF 2264800

# Lot 9

Double Take is a big bodied, deep sided, brood cow in the making that will make a super competitive October show heifer for any young showman and Limousin enthusiast. Her sire is the impressive AUTO Lode Up 1378 ET and from a young and productive female bred in the Pinegar program. She has a bright future!