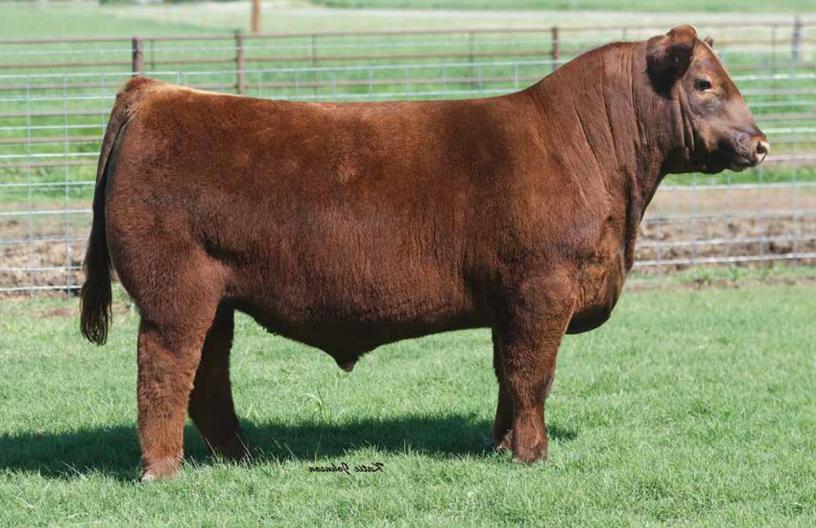

# MANN RED BOX 55C

**RED ANGUS SEMEN** 

### Sire SLGN WIDELOAD 920W

#### PELTON MISS AJA 0839U

REG: 3525359

| HB  | GM | Œ  | BW  | WW | YW  | MM | CEM | STY | MRB  | YG   | CW | REA  |
|-----|----|----|-----|----|-----|----|-----|-----|------|------|----|------|
| 117 | 47 | 10 | 0.1 | 66 | 105 | 21 | 5   | 11  | 0.29 | 0.07 | 23 | 0.19 |

Redbox 55C is currently one of the most talked about Red Angus bulls in the breed. His calves display tremendous quality and style, he will be a program leader at Duff's. His demand and inquiries stretch across the US, Canada and South America. Redbox displays unmatched phenotypic quality and possesses many needed traits to inject into the Red Angus Breed. His body volume, fleshing ease, soundness and style are simply hard to find. Upon inspection Redbox invokes a "wow" from the mouth of all that have seen him. His ability to make his mark as one of the great maternal sires of the breed is imminent. Progeny have topped the Power Plus sales at \$80,000 and \$71,000 in the last 4 months!