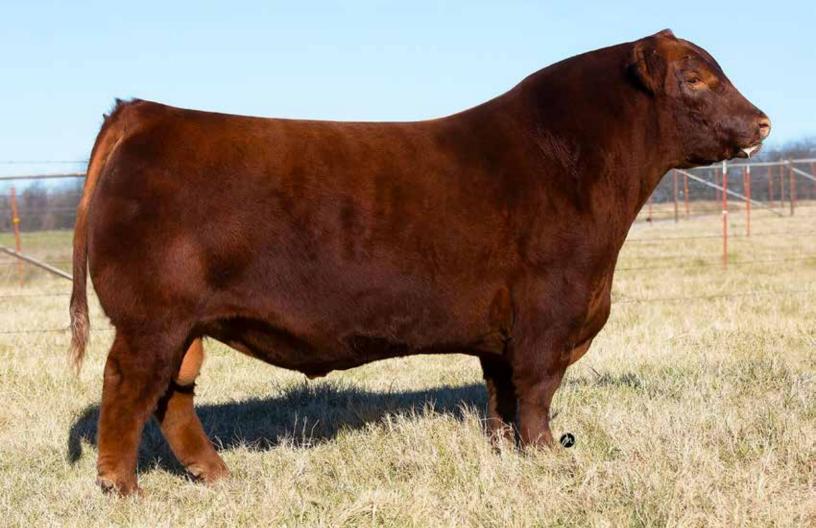

### PZC TMAS FIRESTORM 1800 ET

**RED ANGUS SEMEN** 

REG: 1472101

# **Lot 12**

GT CITA 4060

Dam

HB GM CE BW WW YW MM CEM STY MRB YG CW REA 150 45 14 -0.5 58 88 29 9 13 0.08 0.09 17 -0.2

Without a doubt the hottest and most consistent Red Angus sire in the business! More winners, high sellers, and individuals of impact have been sired by Fire Storm compared to any other sire group in the history of the breed! RARE SEMEN!

Lots 12A & B: 2 Units - 2 x the Selling Price