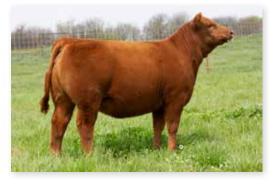

# JCL FIRE N ICE

BD:1/17/18

**RED ANGUS FLUSH** 

REG: 3927449

JCL Fire N Ice is undoubtedly the most impressive young Red Angus cow we have sold to date. Her added substance, body shape, look of quality, and presence is second to none. Her dam is impressive Red Lazy MC Lorin 168D, a past National Calf Champion and leading donor in the JCL Red Angus program, countless sons and daughters have passed through the barn in Welch, Oklahoma and been successfully campaigned at the highest level. Fire N Ice was the Sr. Champion Red Angus female at the Fort Worth Stock Show and has emerged into a beautiful young female. Fire N Ice will follow in the footsteps of her dominant donor dam and become one of the true foundation building pieces in the JCL Red Angus program. She is owned with our good friends and partners at Jones Livestock in Groveton, Texas. Offering the right to flush JCL Fire N Ice to the bull of your choice! Buyer will receive six transferable embryos and two-60 day pregnancies. On all embryos produced above 10, buyer receives odd-numbered embryos, seller receives even-numbered embryos. Buyer pays IVF charges, semen cost, and all freezing and/or transfer fees, will all costs over 10 embryos being split odd/even between the buyer and seller. Flush available June 2020.