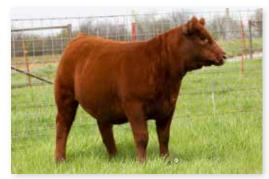

# JCL JACKIE-O

BD:10/10/19

RED ANGUS OPEN HEIFER

REG: 4231010

Undoubtedly the most impressive female produced in the JCL Red Angus, LLC program to date! A direct daughter of the impactful donor, Red Lazy MC Lorin 168D, the National Calf Champion that continues to produce at the highest level. She is sired by the 2019 FWSS National Champion Red Angus Bull, and back-to-back National Western Stock Show Reserve Grand Champion, PTO. Jackie-O is bred in the purple to say the very least! Structural integrity, look, balance, and elegance is what this stunning October born show heifer/donor prospect possesses. Much like her dam in terms of femininity and presence, combined with the added stoutness, shape, and squareness of her worldly popular PTO. Jackie-O is a truly elite Red Angus female that will follow in the footsteps of her dominant and prolific donor dam. Study the quality and return on investment potential here!