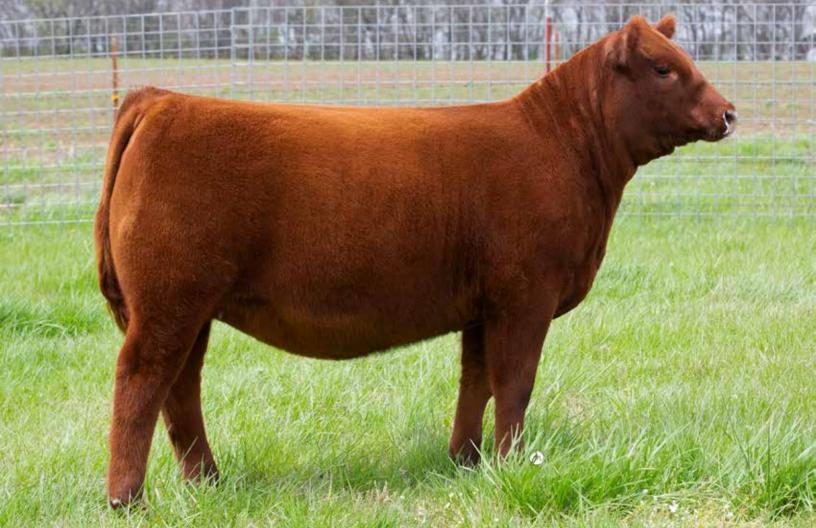

# JCL JACKIE-O

BD:10/10/19

RED ANGUS OPEN HEIFER

REG: 4231010

Undoubtedly the most impressive female produced in the JCL Red Angus, LLC program to date! A direct daughter of the impactful donor, Red Lazy MC Lorin 168D, the National Calf Champion that continues to produce at the highest level. She is sired by the 2019 FWSS National Champion Red Angus Bull, and back-to-back National Western Stock Show Reserve Grand Champion, PTO. Jackie-O is bred in the purple to say the very least! Structural integrity, look, balance, and elegance is what this stunning October born show heifer/donor prospect possesses. Much like her dam in terms of femininity and presence, combined with the added stoutness, shape, and squareness of her worldly popular PTO. Jackie-O is a truly elite Red Angus female that will follow in the footsteps of her dominant and prolific donor dam. Study the quality and return on investment potential here!