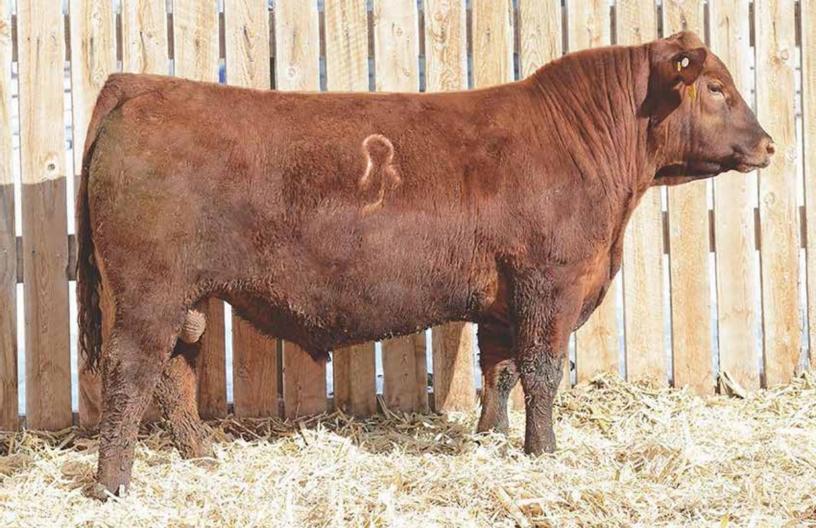

## Lot 2

"What an opportunity! We are excited to offer such an elite genetic opportunity through the chance to select your next herd sire prospect straight from the heart of the JCL Red Angus program before anyone else! The gates have been closed to this point. The list of bulls would include JCL Bandito (RAAA: 4098826), JCL Jack (RAAA: 4169008), JCL Dayton (RAAA: 4231006), JCL Dawson (RAAA: 4231008), and JCL Epic 924G (RAAA: 4231004). There is no denying the maternal power that backs this tremendous set of bulls. Red Lazy MC Lorin 168D is the dam of Bandito, Jack, Dayton, and Dawson. She was the National Calf Champion a few years back at the National Western Stock Show. Countless sons and daughters have become individuals of impact within our program and our customers program. The structural integrity, body shape, look, and balance that her progeny possesses is simply second to none! We have mated Lorin to bulls such as Fire Storm, Tango, Mission Nexus, and Andras Fusion to name a few. It never fails, Red Lazy MC Lorin 168D is a true foundation female and the matriarch female of our program at JCL Red Angus! JCL Epic 924G is sired by Beckton Epic R397K and backed by the Royce's Sensational 14A female. He ranks among the top 2% of the breed for HerdBuilder, top 9% WW, top 4% YW, top 3% HPG, top 4% Stay, and top 11% CW. Balanced and proven genetics with an elite number profile!

BUYERS CHOICE! Pick of the bulls at JCL Red Angus. LLC. Selling Half interest and Full possession in any of the bulls listed below. JCL Red Angus. LLC will manage and campaign the buyers choice at cost through his show career.