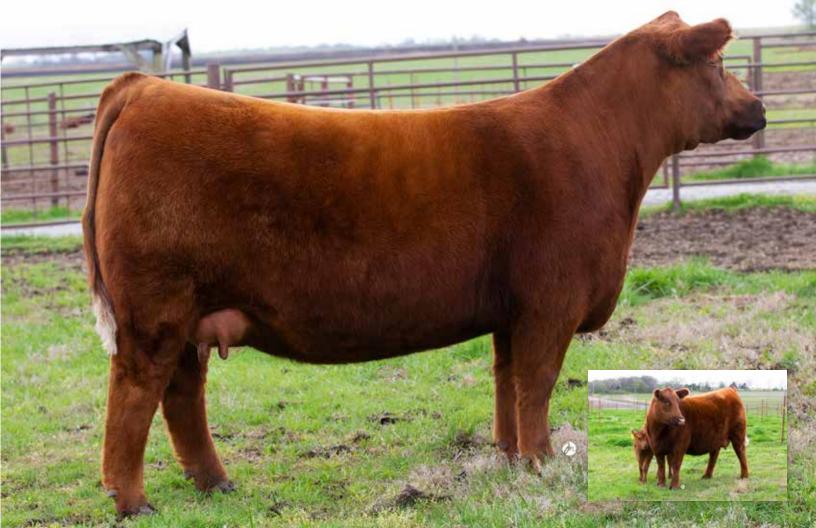

# JCL FIRE N ICE

BD:1/17/18

**RED ANGUS FLUSH** 

REG: 3927449

JCL Fire N Ice is undoubtedly the most impressive young Red Angus cow we have sold to date. Her added substance, body shape, look of quality, and presence is second to none. Her dam is impressive Red Lazy MC Lorin 168D, a past National Calf Champion and leading donor in the JCL Red Angus program, countless sons and daughters have passed through the barn in Welch, Oklahoma and been successfully campaigned at the highest level. Fire N Ice was the Sr. Champion Red Angus female at the Fort Worth Stock Show and has emerged into a beautiful young female. Fire N Ice will follow in the footsteps of her dominant donor dam and become one of the true foundation building pieces in the JCL Red Angus program. She is owned with our good friends and partners at Jones Livestock in Groveton, Texas. Offering the right to flush JCL Fire N Ice to the bull of your choice! Buyer will receive six transferable embryos and two-60 day pregnancies. On all embryos produced above 10, buyer receives odd-numbered embryos, seller receives even-numbered embryos. Buyer pays IVF charges, semen cost, and all freezing and/or transfer fees, will all costs over 10 embryos being split odd/even between the buyer and seller. Flush available June 2020.