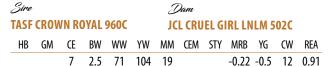

# Crown Royal x Cruel Girl

TASF CROWN ROYAL 960C X JCL CRUEL GIRL LNLM 502C

LIMOUSIN EMBRYOS

# **Lot 16**

Full sib embryos to the 2019 NWSS Grand Champion Limousin Female. The guess work is done! Full sib sexed heifer embryos to one of the most decorated Limousin females to be bred in Welch, Oklahoma. Guaranteeing 1 60-day pregnancy if transferred by a certified technician.

16A: 3 Embryos - 3 x the Selling Price