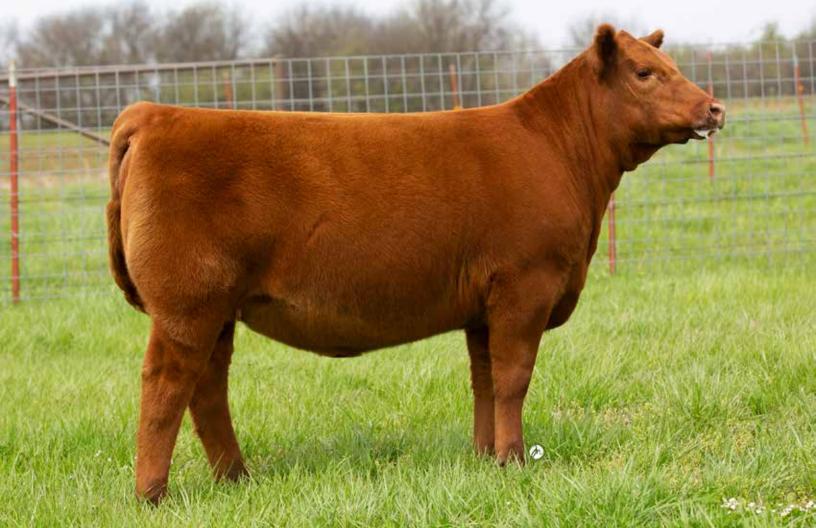

# JCL PANDORA'S BOX

BD:9/30/19

**RED ANGUS OPEN HEIFER** 

REG: 4230994

JCL Pandora's Box is a September daughter of the stunning Red Blairs Pricilla 44Z. Her shear substance, power, rib shape, and capacity is second to none! A brood cow prospect in the making that is sired by the undisputed sire of high sellers, Mann Red Box 55C. Red Box has sired some of the highest valued cattle in North America during the last 6 months and continues to be a top seller for semen sales across the country. Tie into a genetic combination that is saturated with elite cow families!