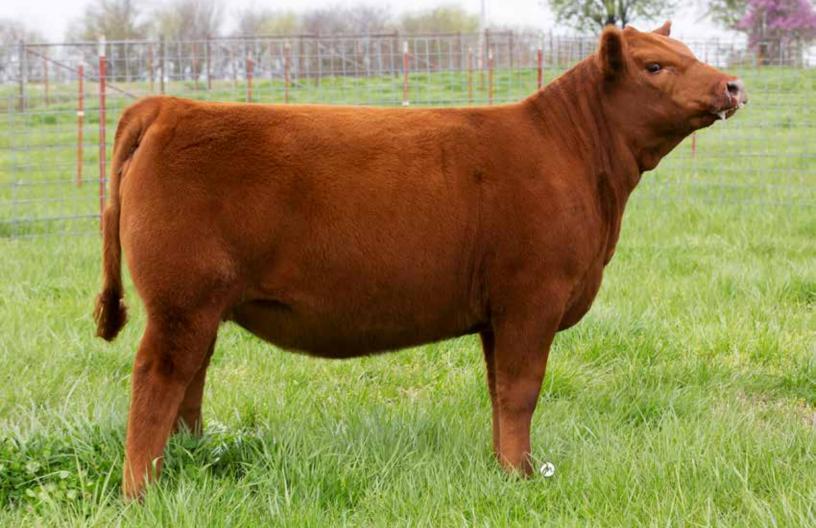

# JCL FIRE N ICE

BD:1/17/18

**RED ANGUS FLUSH** 

REG: 3927449

JCL Fire N Ice is undoubtedly the most impressive young Red Angus cow we have sold to date. Her added substance, body shape, look of quality, and presence is second to none. Her dam is impressive Red Lazy MC Lorin 168D, a past National Calf Champion and leading donor in the JCL Red Angus program, countless sons and daughters have passed through the barn in Welch, Oklahoma and been successfully campaigned at the highest level. Fire N Ice was the Sr. Champion Red Angus female at the Fort Worth Stock Show and has emerged into a beautiful young female. Fire N Ice will follow in the footsteps of her dominant donor dam and become one of the true foundation building pieces in the JCL Red Angus program. She is owned with our good friends and partners at Jones Livestock in Groveton, Texas. Offering the right to flush JCL Fire N Ice to the bull of your choice! Buyer will receive six transferable embryos and two-60 day pregnancies. On all embryos produced above 10, buyer receives odd-numbered embryos, seller receives even-numbered embryos. Buyer pays IVF charges, semen cost, and all freezing and/or transfer fees, will all costs over 10 embryos being split odd/even between the buyer and seller. Flush available June 2020.