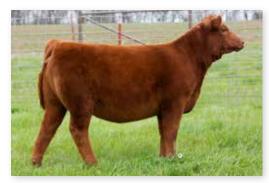

# JCL FIRE N ICE

BD:1/17/18

**RED ANGUS FLUSH** 

REG: 3927449

JCL Fire N Ice is undoubtedly the most impressive young Red Angus cow we have sold to date. Her added substance, body shape, look of quality, and presence is second to none. Her dam is impressive Red Lazy MC Lorin 168D, a past National Calf Champion and leading donor in the JCL Red Angus program, countless sons and daughters have passed through the barn in Welch, Oklahoma and been successfully campaigned at the highest level. Fire N Ice was the Sr. Champion Red Angus female at the Fort Worth Stock Show and has emerged into a beautiful young female. Fire N Ice will follow in the footsteps of her dominant donor dam and become one of the true foundation building pieces in the JCL Red Angus program. She is owned with our good friends and partners at Jones Livestock in Groveton, Texas. Offering the right to flush JCL Fire N Ice to the bull of your choice! Buyer will receive six transferable embryos and two-60 day pregnancies. On all embryos produced above 10, buyer receives odd-numbered embryos, seller receives even-numbered embryos. Buyer pays IVF charges, semen cost, and all freezing and/or transfer fees, will all costs over 10 embryos being split odd/even between the buyer and seller. Flush available June 2020.