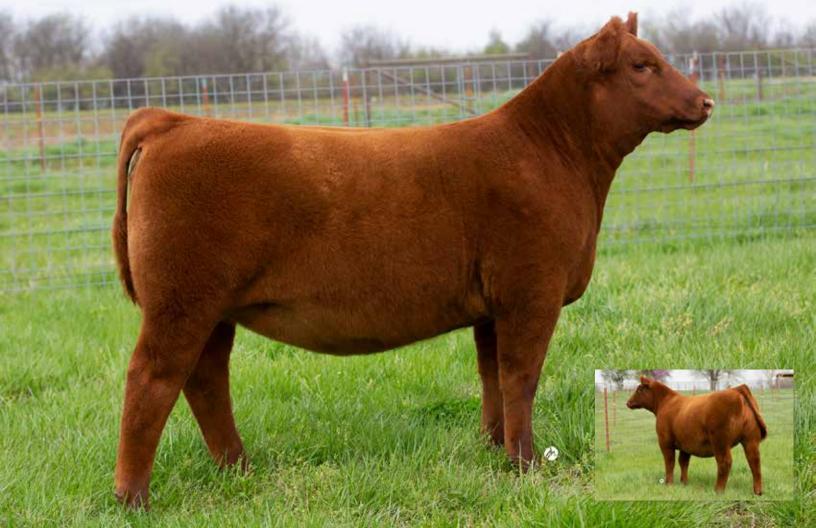

# JCL JACKIE-O

BD:10/10/19

RED ANGUS OPEN HEIFER

REG: 4231010

Undoubtedly the most impressive female produced in the JCL Red Angus, LLC program to date! A direct daughter of the impactful donor, Red Lazy MC Lorin 168D, the National Calf Champion that continues to produce at the highest level. She is sired by the 2019 FWSS National Champion Red Angus Bull, and back-to-back National Western Stock Show Reserve Grand Champion, PTO. Jackie-O is bred in the purple to say the very least! Structural integrity, look, balance, and elegance is what this stunning October born show heifer/donor prospect possesses. Much like her dam in terms of femininity and presence, combined with the added stoutness, shape, and squareness of her worldly popular PTO. Jackie-O is a truly elite Red Angus female that will follow in the footsteps of her dominant and prolific donor dam. Study the quality and return on investment potential here!