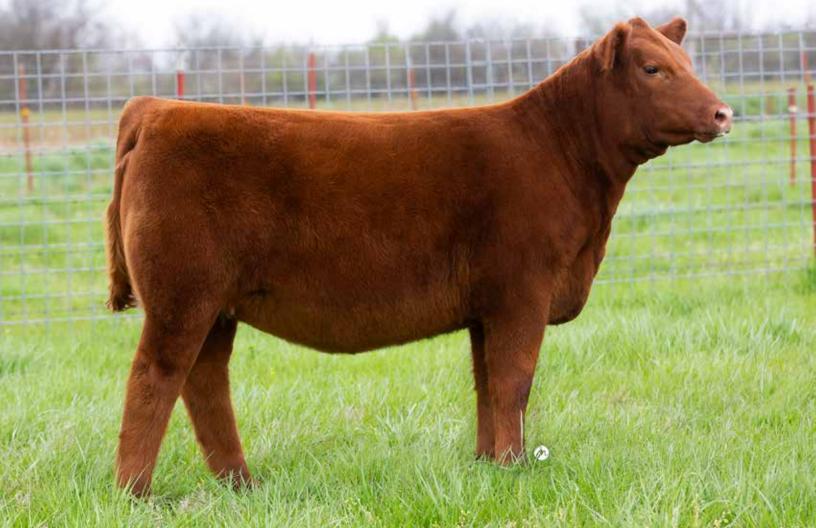

# JCL JACKIE-O

BD:10/10/19

RED ANGUS OPEN HEIFER

REG: 4231010

Undoubtedly the most impressive female produced in the JCL Red Angus, LLC program to date! A direct daughter of the impactful donor, Red Lazy MC Lorin 168D, the National Calf Champion that continues to produce at the highest level. She is sired by the 2019 FWSS National Champion Red Angus Bull, and back-to-back National Western Stock Show Reserve Grand Champion, PTO. Jackie-O is bred in the purple to say the very least! Structural integrity, look, balance, and elegance is what this stunning October born show heifer/donor prospect possesses. Much like her dam in terms of femininity and presence, combined with the added stoutness, shape, and squareness of her worldly popular PTO. Jackie-O is a truly elite Red Angus female that will follow in the footsteps of her dominant and prolific donor dam. Study the quality and return on investment potential here!